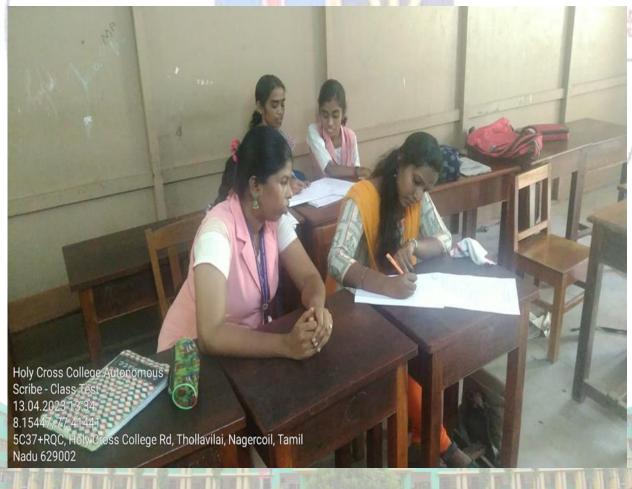

# Holy Cross College (Autonomous)

Nagercoil – 629 004
Affiliated to Manonmaniam Sundaranar University, Tirunelveli Nationally Accredited with A+ Grade (CGPA 3.35) by NAAC IV Cycle An ISO 9001: 2015 Certified Institution

SSR 2019-2020 2023-2024

7.1.7 The Institution has Differently-abled (Divyangjan) friendly, barrier free environment

#### RAMPS AND RAILS



















## **SCRIBES FOR EXAMINATION**











### SCREEN READING SOFTWARE



Welcome to NVDA

# Welcome to NVDA!

Most commands for controlling NVDA require you to hold down the NVDA key while pressing other keys. By default, the numpad Insert and main Insert keys may both be used as the NVDA key.

You can also configure NVDA to use the CapsLock as the NVDA key.

Press NVDA+n at any time to activate the NVDA menu.

From this menu, you can configure NVDA, get help, and access other NVDA functions.

Options

Keyboard layout: desktop ∨

Use CapsLock as an NVDA modifier key

Start NVDA after I sign in

Show this dialog when NVDA starts

OK



#### DIVYANGJAN FRIENDLY WASHROOM