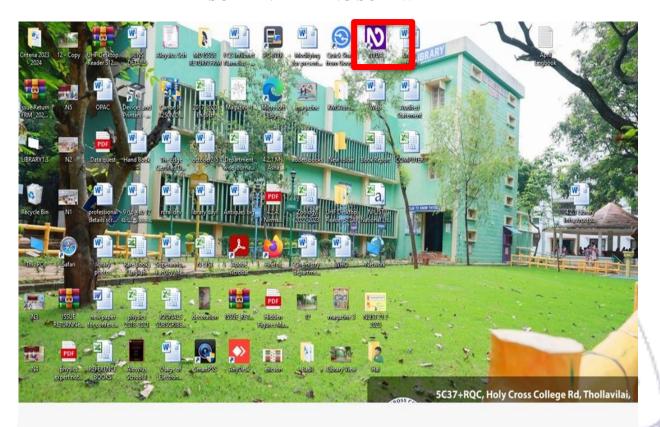

### SCREEN READING SOFTWARE

Welcome to NVDA

# Welcome to NVDA!

Most commands for controlling NVDA require you to hold down the NVDA key while pressing other keys. By default, the numpad Insert and main Insert keys may both be used as the NVDA key.