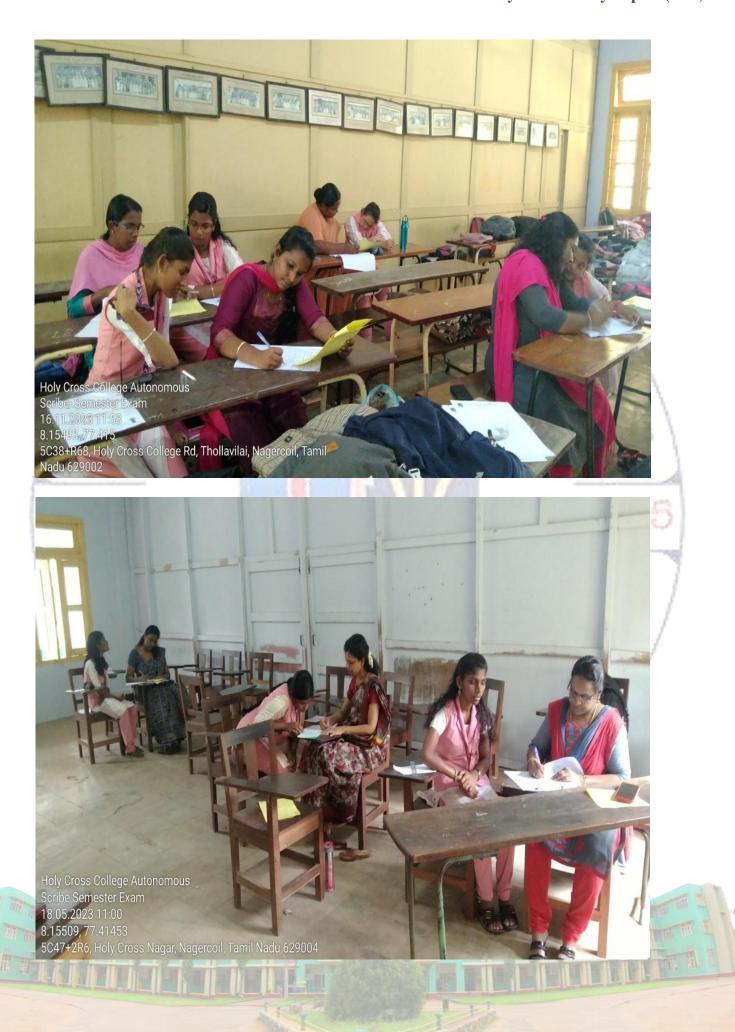

# Holy Cross College (Autonomous)

Nagercoil – 629 004
Affiliated to Manonmaniam Sundaranar University, Tirunelveli Nationally Accredited with A+ Grade (CGPA 3.35) by NAAC IV Cycle An ISO 9001: 2015 Certified Institution

SSR 2019-2020 2023-2024

7.1.7 The Institution has Differently-abled (Divyangjan) friendly, barrier free environment

#### RAMPS AND RAILS



















## **SCRIBES FOR EXAMINATION**











### SCREEN READING SOFTWARE



Welcome to NVDA

# Welcome to NVDA!

Most commands for controlling NVDA require you to hold down the NVDA key while pressing other keys. By default, the numpad Insert and main Insert keys may both be used as the NVDA key.

You can also configure NVDA to use the CapsLock as the NVDA key.

Press NVDA+n at any time to activate the NVDA menu.

From this menu, you can configure NVDA, get help, and access other NVDA functions.

Options

Keyboard layout: desktop ∨

Use CapsLock as an NVDA modifier key

Start NVDA after I sign in

Show this dialog when NVDA starts

OK



#### DIVYANGJAN FRIENDLY WASHROOM