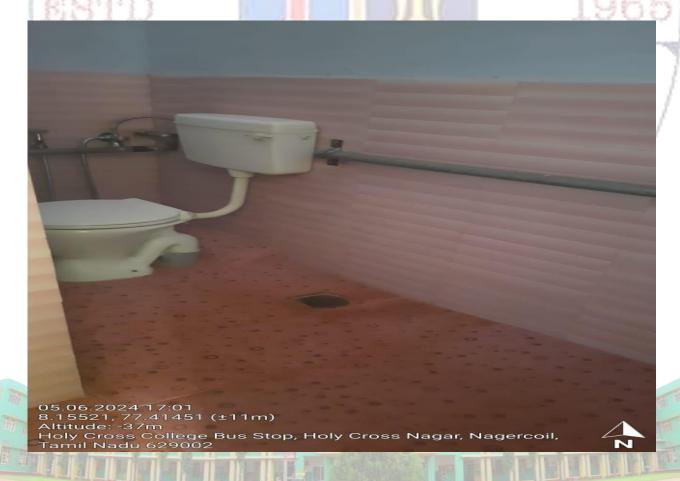

nstitution has Differently-abled (Divyangjan) friendly, barrier free environment

#### RAMPS AND RAILS



















## **SCRIBES FOR EXAMINATION**











### SCREEN READING SOFTWARE



Welcome to NVDA

# Welcome to NVDA!

Most commands for controlling NVDA require you to hold down the NVDA key while pressing other keys. By default, the numpad Insert and main Insert keys may both be used as the NVDA key.

You can also configure NVDA to use the CapsLock as the NVDA key.

Press NVDA+n at any time to activate the NVDA menu.

From this menu, you can configure NVDA, get help, and access other NVDA functions.

Options

Keyboard layout: desktop ∨

Use CapsLock as an NVDA modifier key

Start NVDA after I sign in

Show this dialog when NVDA starts

OK



#### DIVYANGJAN FRIENDLY WASHROOM