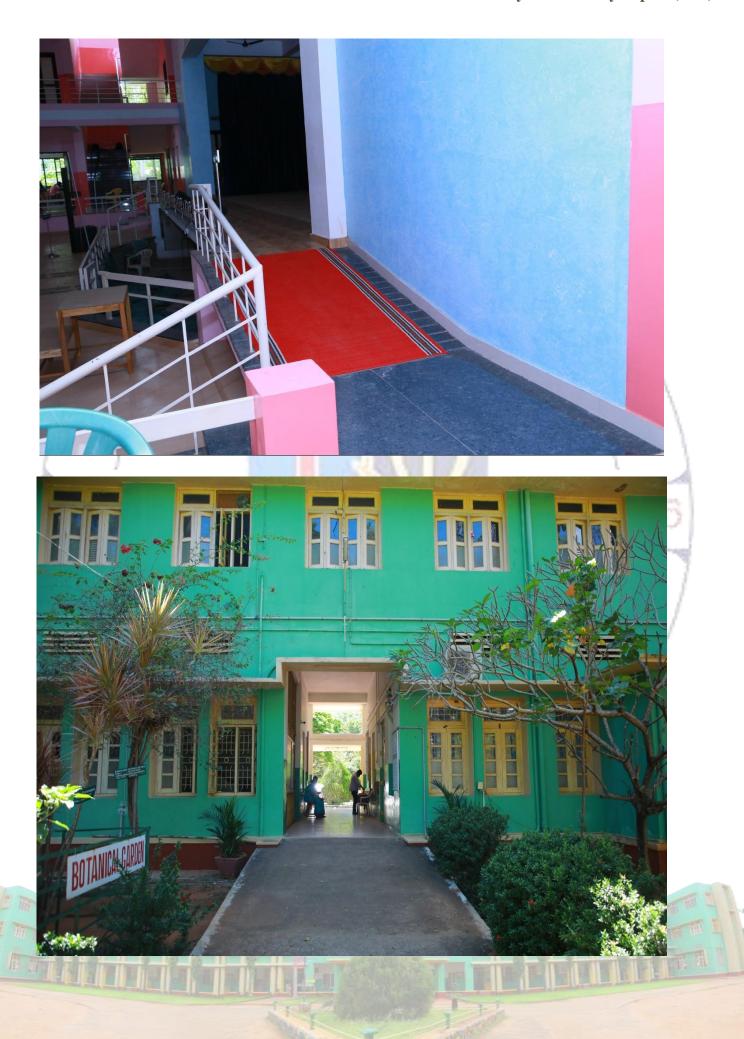

# Holy Cross College (Autonomous)

Nagercoil – 629 004
Affiliated to Manonmaniam Sundaranar University, Tirunelveli Nationally Accredited with A+ Grade (CGPA 3.35) by NAAC IV Cycle An ISO 9001: 2015 Certified Institution

SSR 2019-2020 2023-2024

7.1.7 The Institution has Differently-abled (Divyangjan) friendly, barrier free environment

#### RAMPS AND RAILS



















## **SCRIBES FOR EXAMINATION**











### SCREEN READING SOFTWARE



Welcome to NVDA

# Welcome to NVDA!

Most commands for controlling NVDA require you to hold down the NVDA key while pressing other keys. By default, the numpad Insert and main Insert keys may both be used as the NVDA key.

You can also configure NVDA to use the CapsLock as the NVDA key.

Press NVDA+n at any time to activate the NVDA menu.

From this menu, you can configure NVDA, get help, and access other NVDA functions.

Options

Keyboard layout: desktop ∨

Use CapsLock as an NVDA modifier key

Start NVDA after I sign in

Show this dialog when NVDA starts

OK



#### DIVYANGJAN FRIENDLY WASHROOM