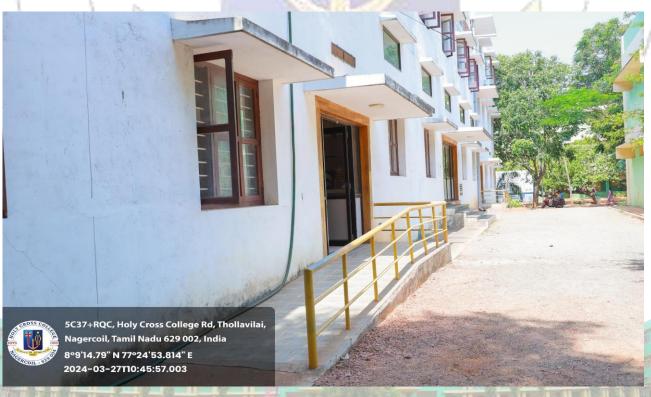

# Holy Cross College (Autonomous)

Nagercoil – 629 004
Affiliated to Manonmaniam Sundaranar University, Tirunelveli Nationally Accredited with A+ Grade (CGPA 3.35) by NAAC IV Cycle An ISO 9001: 2015 Certified Institution

SSR 2019-2020 2023-2024

7.1.7 The Institution has Differently-abled (Divyangjan) friendly, barrier free environment

#### RAMPS AND RAILS



















## **SCRIBES FOR EXAMINATION**











### SCREEN READING SOFTWARE



Welcome to NVDA

# Welcome to NVDA!

Most commands for controlling NVDA require you to hold down the NVDA key while pressing other keys. By default, the numpad Insert and main Insert keys may both be used as the NVDA key.

You can also configure NVDA to use the CapsLock as the NVDA key.

Press NVDA+n at any time to activate the NVDA menu.

From this menu, you can configure NVDA, get help, and access other NVDA functions.

Options

Keyboard layout: desktop ∨

Use CapsLock as an NVDA modifier key

Start NVDA after I sign in

Show this dialog when NVDA starts

OK



#### DIVYANGJAN FRIENDLY WASHROOM