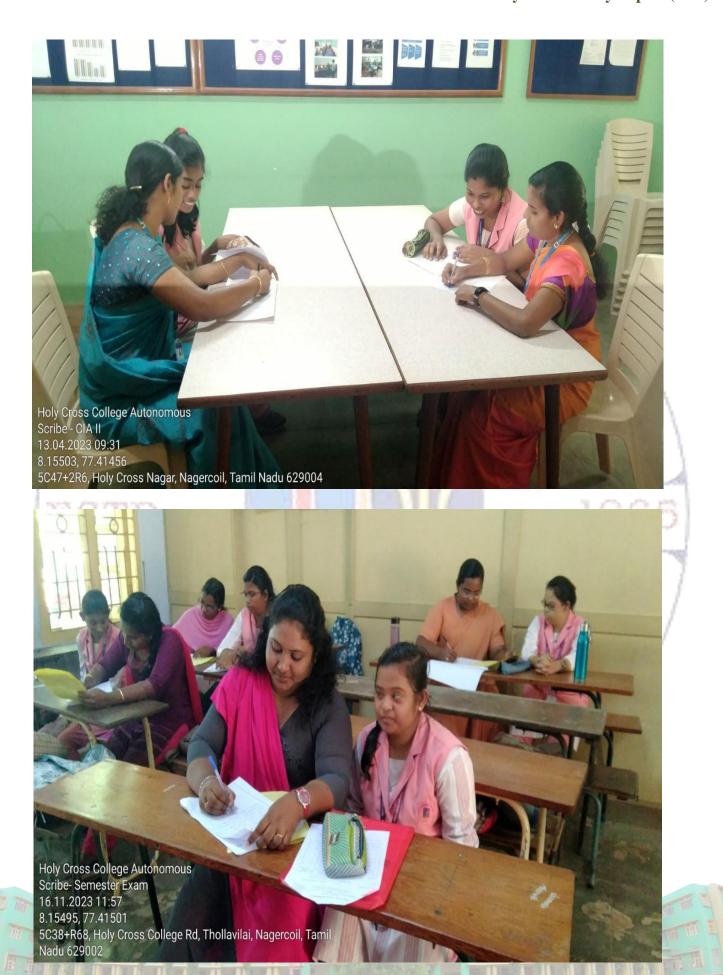

# Holy Cross College (Autonomous)

Nagercoil – 629 004
Affiliated to Manonmaniam Sundaranar University, Tirunelveli Nationally Accredited with A+ Grade (CGPA 3.35) by NAAC IV Cycle An ISO 9001: 2015 Certified Institution

SSR 2019-2020 2023-2024

7.1.7 The Institution has Differently-abled (Divyangjan) friendly, barrier free environment

#### RAMPS AND RAILS



















## **SCRIBES FOR EXAMINATION**











### SCREEN READING SOFTWARE



Welcome to NVDA

# Welcome to NVDA!

Most commands for controlling NVDA require you to hold down the NVDA key while pressing other keys. By default, the numpad Insert and main Insert keys may both be used as the NVDA key.

You can also configure NVDA to use the CapsLock as the NVDA key.

Press NVDA+n at any time to activate the NVDA menu.

From this menu, you can configure NVDA, get help, and access other NVDA functions.

Options

Keyboard layout: desktop ∨

Use CapsLock as an NVDA modifier key

Start NVDA after I sign in

Show this dialog when NVDA starts

OK



#### DIVYANGJAN FRIENDLY WASHROOM