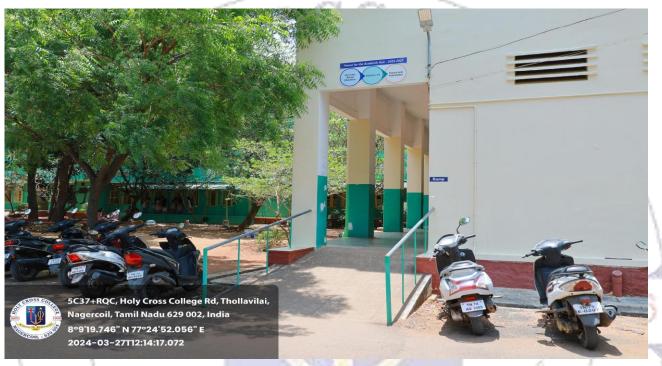

# Holy Cross College (Autonomous)

Nagercoil – 629 004
Affiliated to Manonmaniam Sundaranar University, Tirunelveli Nationally Accredited with A+ Grade (CGPA 3.35) by NAAC IV Cycle An ISO 9001: 2015 Certified Institution

SSR 2019-2020 2023-2024

7.1.7 The Institution has Differently-abled (Divyangjan) friendly, barrier free environment

#### RAMPS AND RAILS



















## **SCRIBES FOR EXAMINATION**











### SCREEN READING SOFTWARE



Welcome to NVDA

# Welcome to NVDA!

Most commands for controlling NVDA require you to hold down the NVDA key while pressing other keys. By default, the numpad Insert and main Insert keys may both be used as the NVDA key.

You can also configure NVDA to use the CapsLock as the NVDA key.

Press NVDA+n at any time to activate the NVDA menu.

From this menu, you can configure NVDA, get help, and access other NVDA functions.

Options

Keyboard layout: desktop ∨

Use CapsLock as an NVDA modifier key

Start NVDA after I sign in

Show this dialog when NVDA starts

OK



#### DIVYANGJAN FRIENDLY WASHROOM