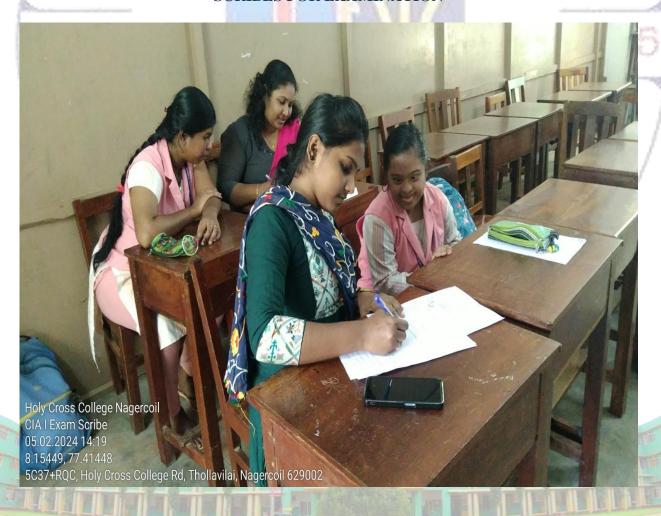

# Holy Cross College (Autonomous)

Nagercoil – 629 004
Affiliated to Manonmaniam Sundaranar University, Tirunelveli Nationally Accredited with A+ Grade (CGPA 3.35) by NAAC IV Cycle An ISO 9001: 2015 Certified Institution

SSR 2019-2020 2023-2024

7.1.7 The Institution has Differently-abled (Divyangjan) friendly, barrier free environment

#### RAMPS AND RAILS



















## **SCRIBES FOR EXAMINATION**











### SCREEN READING SOFTWARE



Welcome to NVDA

# Welcome to NVDA!

Most commands for controlling NVDA require you to hold down the NVDA key while pressing other keys. By default, the numpad Insert and main Insert keys may both be used as the NVDA key.

You can also configure NVDA to use the CapsLock as the NVDA key.

Press NVDA+n at any time to activate the NVDA menu.

From this menu, you can configure NVDA, get help, and access other NVDA functions.

Options

Keyboard layout: desktop ∨

Use CapsLock as an NVDA modifier key

Start NVDA after I sign in

Show this dialog when NVDA starts

OK



#### DIVYANGJAN FRIENDLY WASHROOM