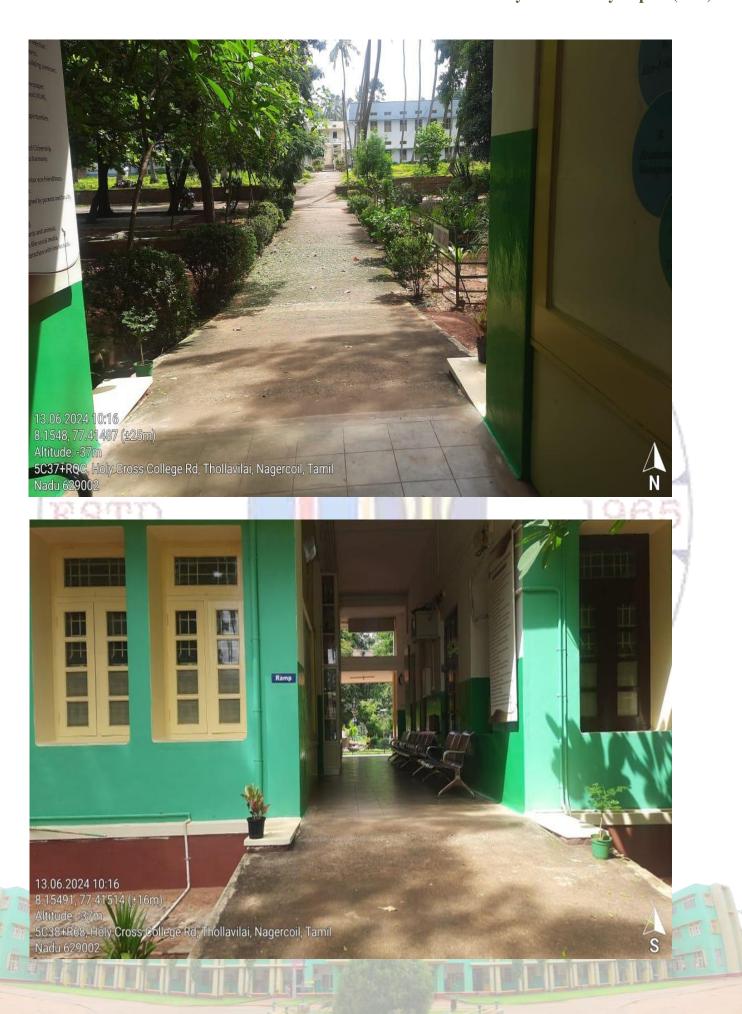

# Holy Cross College (Autonomous)

Nagercoil – 629 004
Affiliated to Manonmaniam Sundaranar University, Tirunelveli Nationally Accredited with A+ Grade (CGPA 3.35) by NAAC IV Cycle An ISO 9001: 2015 Certified Institution

SSR 2019-2020 2023-2024

7.1.7 The Institution has Differently-abled (Divyangjan) friendly, barrier free environment

#### RAMPS AND RAILS



















## **SCRIBES FOR EXAMINATION**











### SCREEN READING SOFTWARE



Welcome to NVDA

# Welcome to NVDA!

Most commands for controlling NVDA require you to hold down the NVDA key while pressing other keys. By default, the numpad Insert and main Insert keys may both be used as the NVDA key.

You can also configure NVDA to use the CapsLock as the NVDA key.

Press NVDA+n at any time to activate the NVDA menu.

From this menu, you can configure NVDA, get help, and access other NVDA functions.

Options

Keyboard layout: desktop ∨

Use CapsLock as an NVDA modifier key

Start NVDA after I sign in

Show this dialog when NVDA starts

OK



#### DIVYANGJAN FRIENDLY WASHROOM