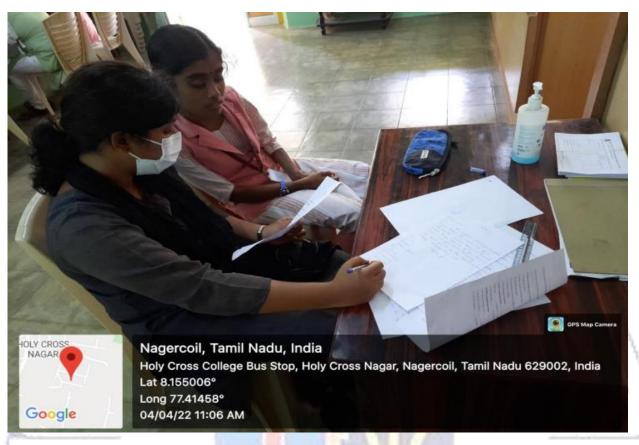

# Holy Cross College (Autonomous)

Nagercoil – 629 004
Affiliated to Manonmaniam Sundaranar University, Tirunelveli Nationally Accredited with A+ Grade (CGPA 3.35) by NAAC IV Cycle An ISO 9001: 2015 Certified Institution

SSR 2019-2020 2023-2024

7.1.7 The Institution has Differently-abled (Divyangjan) friendly, barrier free environment

#### RAMPS AND RAILS



















## **SCRIBES FOR EXAMINATION**











### SCREEN READING SOFTWARE



Welcome to NVDA

# Welcome to NVDA!

Most commands for controlling NVDA require you to hold down the NVDA key while pressing other keys. By default, the numpad Insert and main Insert keys may both be used as the NVDA key.

You can also configure NVDA to use the CapsLock as the NVDA key.

Press NVDA+n at any time to activate the NVDA menu.

From this menu, you can configure NVDA, get help, and access other NVDA functions.

Options

Keyboard layout: desktop ∨

Use CapsLock as an NVDA modifier key

Start NVDA after I sign in

Show this dialog when NVDA starts

OK



#### DIVYANGJAN FRIENDLY WASHROOM