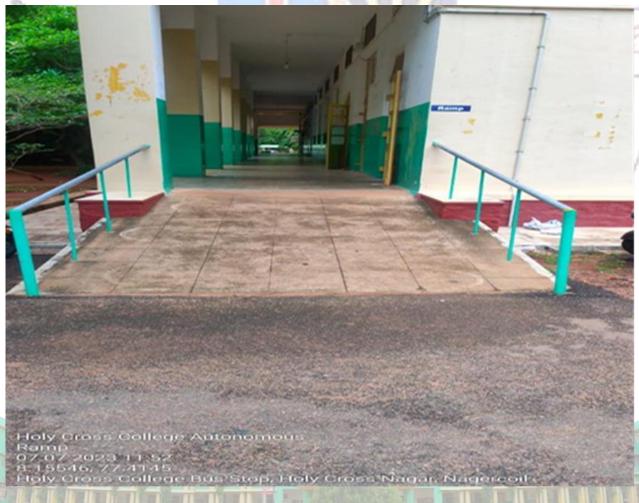

# Holy Cross College (Autonomous)

Nagercoil – 629 004
Affiliated to Manonmaniam Sundaranar University, Tirunelveli Nationally Accredited with A+ Grade (CGPA 3.35) by NAAC IV Cycle An ISO 9001: 2015 Certified Institution

SSR 2019-2020 2023-2024

7.1.7 The Institution has Differently-abled (Divyangjan) friendly, barrier free environment

#### RAMPS AND RAILS



















## **SCRIBES FOR EXAMINATION**











### SCREEN READING SOFTWARE



Welcome to NVDA

# Welcome to NVDA!

Most commands for controlling NVDA require you to hold down the NVDA key while pressing other keys. By default, the numpad Insert and main Insert keys may both be used as the NVDA key.

You can also configure NVDA to use the CapsLock as the NVDA key.

Press NVDA+n at any time to activate the NVDA menu.

From this menu, you can configure NVDA, get help, and access other NVDA functions.

Options

Keyboard layout: desktop ∨

Use CapsLock as an NVDA modifier key

Start NVDA after I sign in

Show this dialog when NVDA starts

OK



#### DIVYANGJAN FRIENDLY WASHROOM