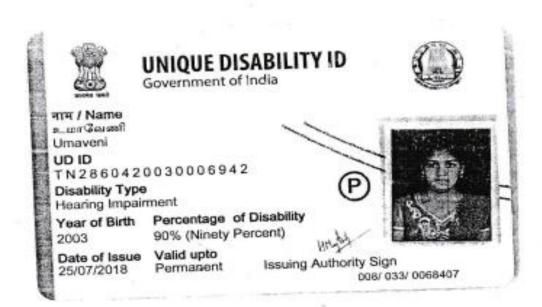

குதின்

இந்த அடையாள அட்டைகளுகியவர் மத்திய, 164திய, அரச சாந்த சுறும் டன்றாட்சிதிர்வாகங்கலை வழங்கப்படும் உதவிகள்/சலுகைகள் அவ்வப்போத வெண்கிடப்படும் சட்டம்/விதி/அறிவுகைகளுக்குட்பட்டு பேநத் தகுதியுடையவராவள்.

து நாறான வழியினாலோ/மோசடியாகவோ மானமுற்றோருக்கன சலுக்களை பெறுதல் /பெற் மூடிற்றித்தல் தன்டனைக்குரியது ஆகும். மீறினால் நூன்டாண்டு சிறைத் தண்டனை அல்லது ரூபாய் இருபதாவிரம் அபாதம் அல்லது இரண்டும் சேர்த்தோ தண்டனைய்சை வழங்கப்படும்.