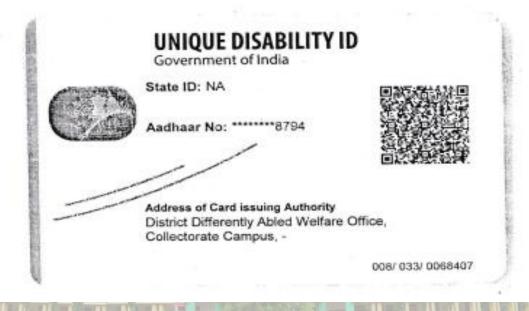

குதின்

இந்த அடையாள அட்டைகளுகியவர் மத்திய, 164திய, அரச சாந்த சுறும் டன்றாட்சிதிர்வாகங்கலை வழங்கப்படும் உதவிகள்/சலுகைகள் அவ்வப்போத வெண்கிடப்படும் சட்டம்/விதி/அறிவுகைகளுக்குட்பட்டு பேநத் தகுதியுடையவராவள்.

து நாறான வழியினாலோ/மோசடியாகவோ மானமுற்றோருக்கன சலுக்களை பெறுதல் /பெற் மூடிற்றித்தல் தன்டனைக்குரியது ஆகும். மீறினால் நூன்டாண்டு சிறைத் தண்டனை அல்லது ரூபாய் இருபதாவிரம் அபாதம் அல்லது இரண்டும் சேர்த்தோ தண்டனைய்சை வழங்கப்படும்.