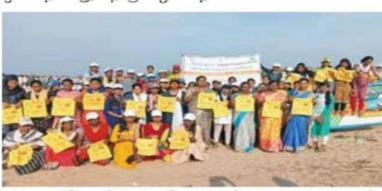

Title of the programme

: A Rally to Promote Green Initiative

#### Date

Organized by

Theme /Objective Outcome of the Activity

Impact of the Activity

No. of Beneficiaries Venue : 19-01-2024

: 310

: Department of English (Aided), Holy Cross College (Autonomous), Nagercoil

: To promote afforestation in the immediate community

: Learnt the importance of planting more trees in their homes and neighbourhoods during the rally

: Increased awareness and motivation among students to actively participate in tree planting initiatives