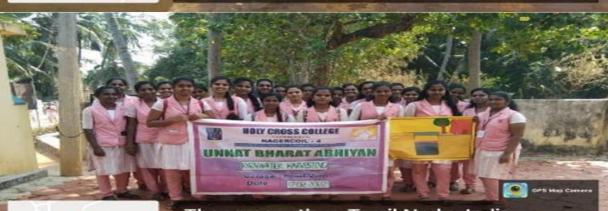

Title of the programme

: A Rally to Promote Green Initiative

#### Date

Organized by

Theme /Objective Outcome of the Activity

Impact of the Activity

No. of Beneficiaries Venue : 19-01-2024

: 310

: Department of English (Aided), Holy Cross College (Autonomous), Nagercoil

: To promote afforestation in the immediate community

: Learnt the importance of planting more trees in their homes and neighbourhoods during the rally

: Increased awareness and motivation among students to actively participate in tree planting initiatives