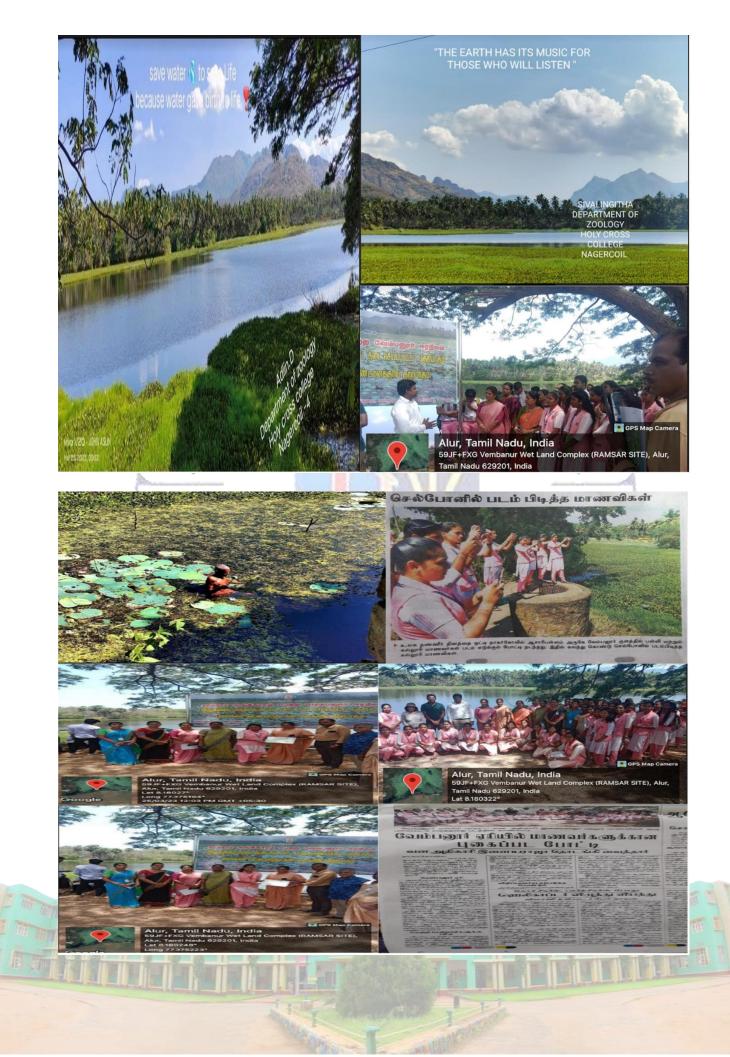

### FIELD VISITS AND NATURE WALKS

| Title of the Programme  | : Nature Walk in Kalikesam 2024                                        |
|-------------------------|------------------------------------------------------------------------|
| Date                    | : 19-01-2024                                                           |
| Organized by            | : Departments of Botany and Economics, Holy Cross                      |
|                         | College (Autonomous) Nagercoil in collaboration with District Forest   |
|                         | Office, Nagercoil                                                      |
| Theme/Objective         | : Nature Walk                                                          |
| Resource Person         | : Mr.Vinoth, Environmentalist                                          |
| Outcome of the Activity | : Explored Forest ecosystem, its functions and importance for balance. |
| Impact of the Activity  | : Fostered deeper environmental appreciation                           |
|                         | and stewardship.                                                       |
| No. of Beneficiaries    | : 25                                                                   |
| Venue                   | : Kalikesam                                                            |
|                         |                                                                        |