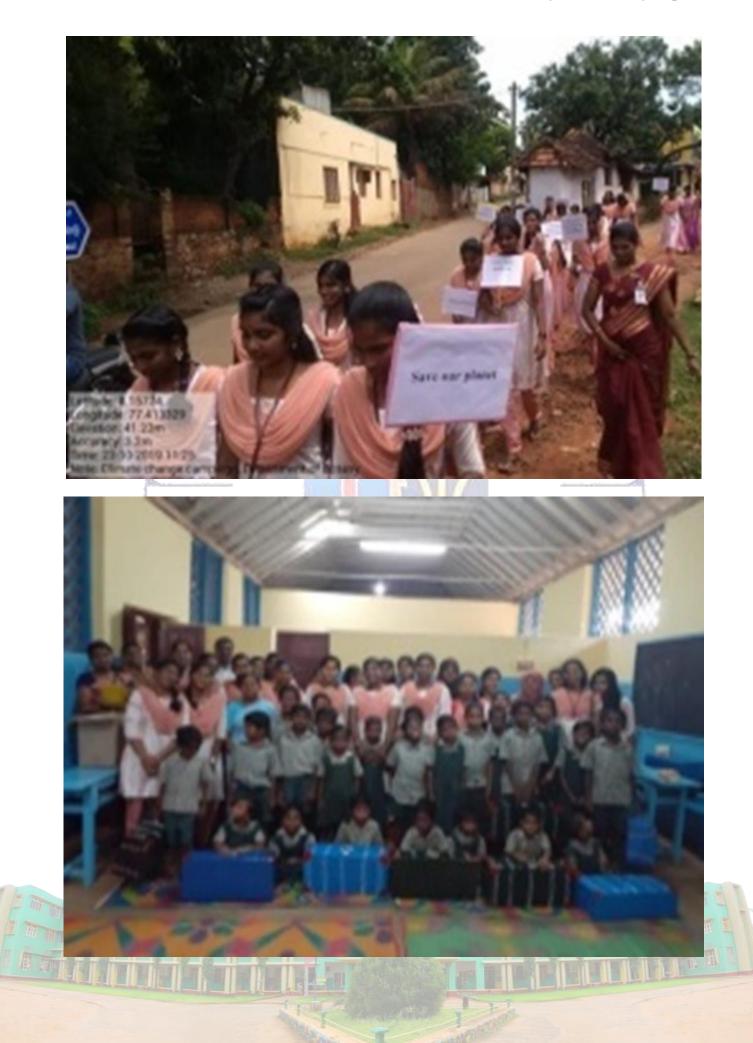

Title of the programme

: A Rally to Promote Green Initiative

#### Date

Organized by

Theme /Objective Outcome of the Activity

Impact of the Activity

No. of Beneficiaries Venue : 19-01-2024

: 310

: Department of English (Aided), Holy Cross College (Autonomous), Nagercoil

: To promote afforestation in the immediate community

: Learnt the importance of planting more trees in their homes and neighbourhoods during the rally

: Increased awareness and motivation among students to actively participate in tree planting initiatives