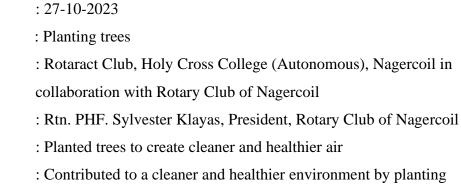

### Tree Plantation Drive Chief Guest

Rtn. PHF. Sylvester Klayas, President Rotary Club of Nagercoil

27 OCTOBER, 2023 TIME : 11.00 AM

Venue : Melasoorankudi

pin us for a tree planting event and let's grow a gree world together.

Patron : Dr. Sr. Mary Gilda, Secre Chair Person : Dr. Sr. Sahayaselvi, Prin Nodal Officer : Ms. S. Virgin Jeba gram Coordinator : Dr. Y. A. Shiny

: Tree Plantation Drive 2023

trees ensuring overall well-being of the community