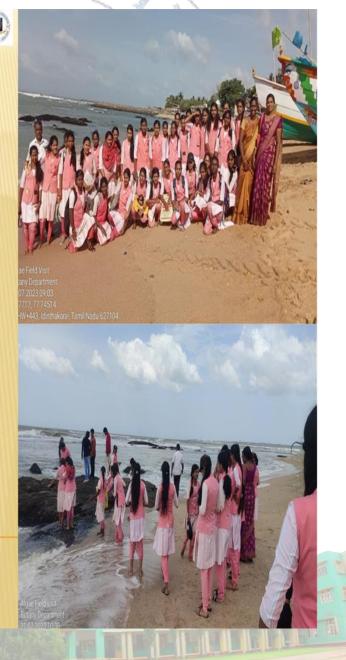

#### **Title of the Programme**

Date

Organized by

Theme/Objective

Outcome of the Activity

Impact of the Activity

No. of Beneficiaries Venue : Algae Field Trip

: 21-07-2023

: Department of Botany, Holy Cross College (Autonomous) Nagercoil

: Algal field visit

Idinthakarai coast.

: Acquired diverse knowledge about macroalgae and gained handson experience in herbarium preparation.

: Enhanced understanding of biodiversity and promoted effective herbarium preparation.

HOLÝ CROSS COLLEGE (AUTONOMOUS), NAGERCOL – 4 (Accredited with A÷ grade (CGPA 3.35 - IV cýcle) by Naac)

: 36

DEPARTMENT OF BOTANÝ Plant diversitý i- Algae, fungi, lichens and brýophyte - bp231cc1

ALGAE FIELD TRIP

I M.SC BOTAN

## VENUE: IDINTHAKARAI COAST

COURSE IN CHARGE: DR.J.CELIN PAPPA RANI, ASSISTANT PROFESSOR, DEPARTMENT OF BOTANY, HOLY CROSS COLLGE (AUTONOMOUS), NAGERCOIL