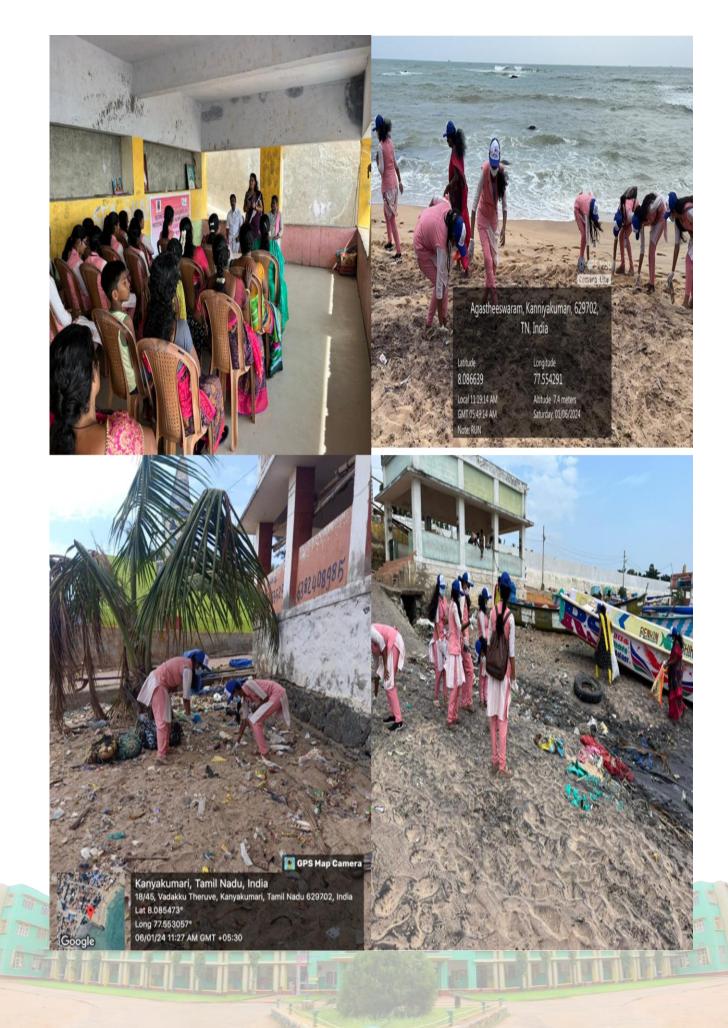

n-recyclable plastics

management practices.

: 06-01-2024



: Coastal Cleaning and Plastic Awareness Campaign

: RUN, Holy Cross College (Autonomous), Nagercoil.

: To promote cleanliness for improved health and well-being

: Kumari. S. Stephen, (Panchayat President), Kanyakumari Panchayat

: Initiated door-to-door plastic waste collection and separated recyclable and

: Fostered a cleaner coastal environment and encouraged responsible waste



Holy Cross College (Autonomous), Nagercoil

# REACHING THE UNREACHED NEIGHBORHOOD ( RUN )



Reaching the Unreached Neighbourhood

Date : 06.01.2024 Venue : Kanyakumari Topic : Coastal Cleaning Campaign and Plastic Awareness

> Organising Secretary: Dr.Y.Christabel Shaji Assistant Professor of Chemistry Holy Cross College (Autonomous) Nagercoil.



| Title of the Programme  | : Plastic Waste Cleanup                                                                                                         |  |  |  |
|-------------------------|---------------------------------------------------------------------------------------------------------------------------------|--|--|--|
| Date                    | : 06-01-2024                                                                                                                    |  |  |  |
| Organized by            | : RUN, Holy Cross College (Autonomous), Nagercoil.                                                                              |  |  |  |
| Objectives              | : To undertake a community-based plastic waste cleanup initiative to