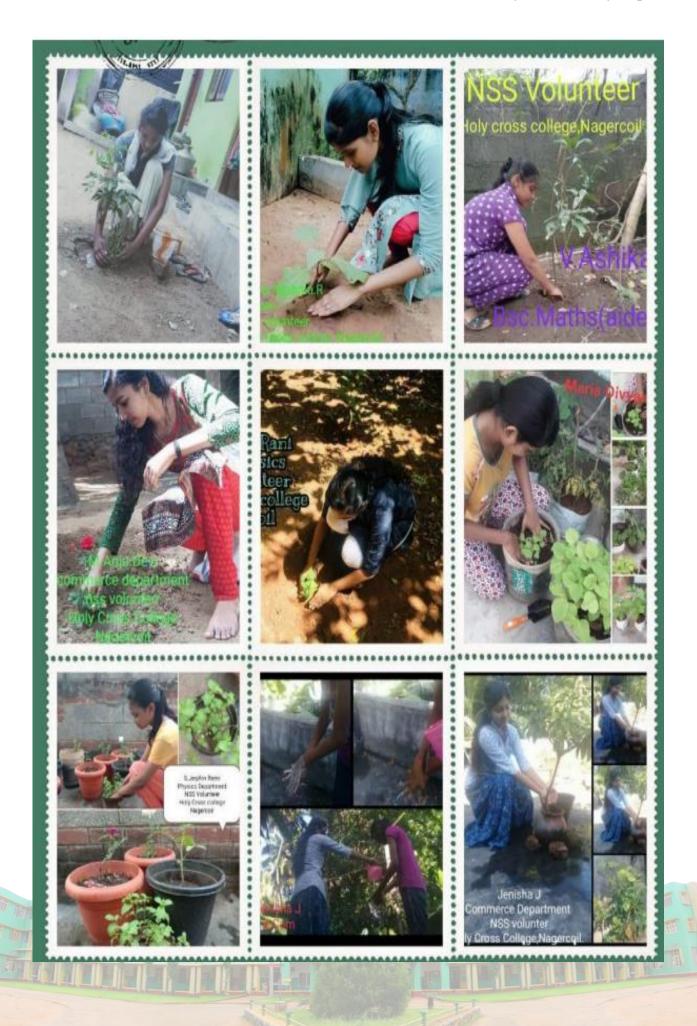

# 7.1.6 Quality audits on environment and energy are regularly undertaken by the institution

Run Program II B.Com SF-1 HCC (Autonomous),Nagercoil 27.01.2024 11:18 8.10837, 77.39783 495X+754, Pozhikarai 629501