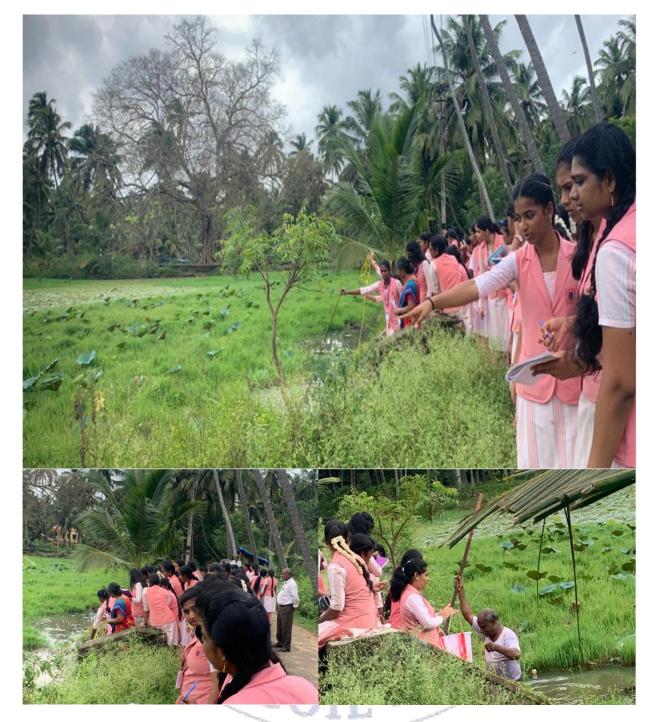

### FIELD VISITS AND NATURE WALKS

| Title of the Programme  | : Nature Walk in Kalikesam 2024                                        |
|-------------------------|------------------------------------------------------------------------|
| Date                    | : 19-01-2024                                                           |
| Organized by            | : Departments of Botany and Economics, Holy Cross                      |
|                         | College (Autonomous) Nagercoil in collaboration with District Forest   |
|                         | Office, Nagercoil                                                      |
| Theme/Objective         | : Nature Walk                                                          |
| Resource Person         | : Mr.Vinoth, Environmentalist                                          |
| Outcome of the Activity | : Explored Forest ecosystem, its functions and importance for balance. |
| Impact of the Activity  | : Fostered deeper environmental appreciation                           |
|                         | and stewardship.                                                       |
| No. of Beneficiaries    | : 25                                                                   |
| Venue                   | : Kalikesam                                                            |
|                         |                                                                        |