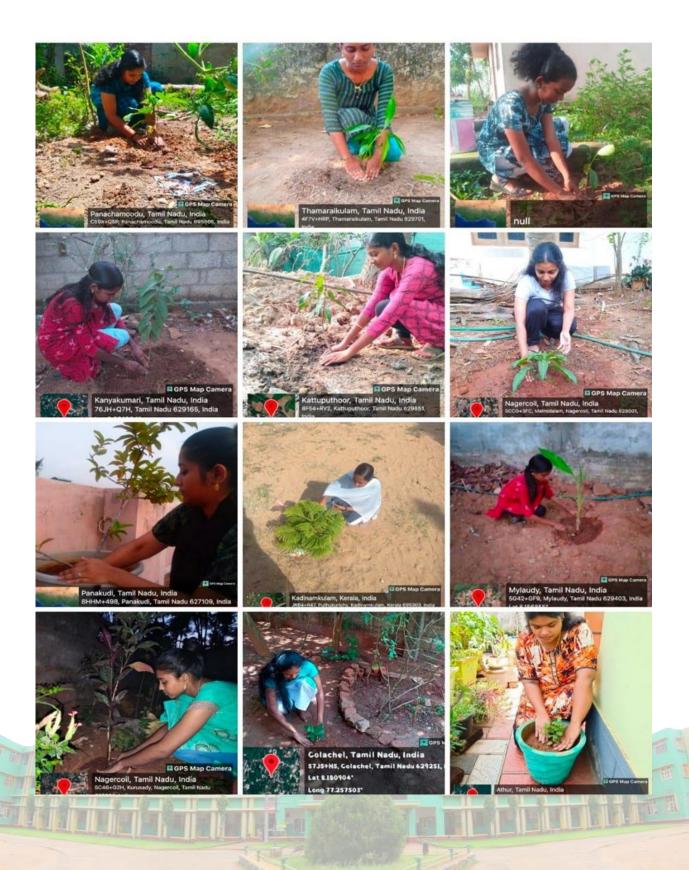

Title of the programme

: A Rally to Promote Green Initiative

#### Date

Organized by

Theme /Objective Outcome of the Activity

Impact of the Activity

No. of Beneficiaries Venue : 19-01-2024

: 310

: Department of English (Aided), Holy Cross College (Autonomous), Nagercoil

: To promote afforestation in the immediate community

: Learnt the importance of planting more trees in their homes and neighbourhoods during the rally

: Increased awareness and motivation among students to actively participate in tree planting initiatives