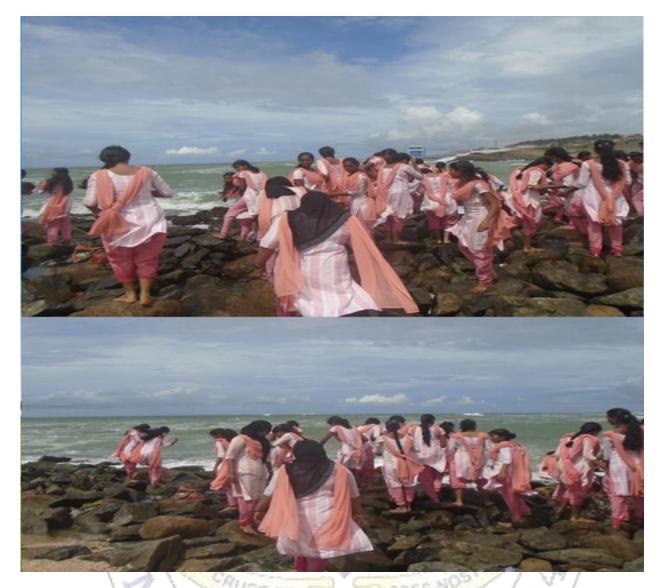

#### **Title of the Programme**

Date

Organized by

Theme/Objective

Outcome of the Activity

Impact of the Activity

No. of Beneficiaries Venue : Algae Field Trip

: 21-07-2023

: Department of Botany, Holy Cross College (Autonomous) Nagercoil

: Algal field visit

Idinthakarai coast.

: Acquired diverse knowledge about macroalgae and gained handson experience in herbarium preparation.

: Enhanced understanding of biodiversity and promoted effective herbarium preparation.

HOLÝ CROSS COLLEGE (AUTONOMOUS), NAGERCOL – 4 (Accredited with A÷ grade (CGPA 3.35 - IV cýcle) by Naac)

: 36

DEPARTMENT OF BOTANÝ Plant diversitý i- Algae, fungi, lichens and brýophyte - bp231cc1

ALGAE FIELD TRIP

I M.SC BOTAN

## VENUE: IDINTHAKARAI COAST

COURSE IN CHARGE: DR.J.CELIN PAPPA RANI, ASSISTANT PROFESSOR, DEPARTMENT OF BOTANY, HOLY CROSS COLLGE (AUTONOMOUS), NAGERCOIL