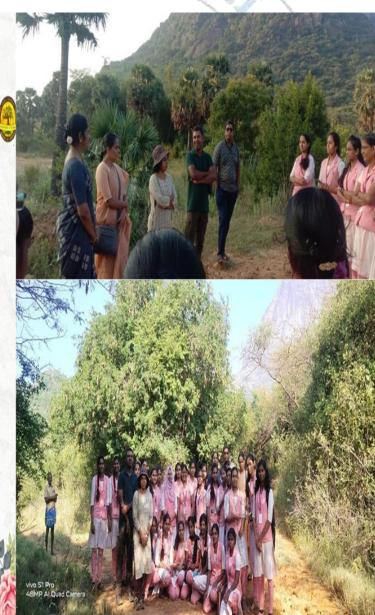

allam, Tamil Nadu, India 3CXJ+HX8, Pallam, Tamil Nadu 629601, India Lat 8.09872° Long 77.432488° 24/02/23 10:24 AM

#### **Title of The Programme**

Date

Organised by

Theme/Objective

Outcome of the Activity

Impact of the Activity

No. of Beneficiaries Venue

#### : Nature Walk in Kalikesam 2023

: 11-01-2023

45

: Department of Botany, Holy Cross College (Autonomous), Nagercoil : To foster a connection with nature, promote physical well-being, and enhance environmental awareness and appreciation.

: Participants explored the natural beauty of Kannimaranthopu, Thalai Anai during the nature walk

: Increased appreciation for the local environment and wildlife, fostering a deeper connection with nature among participants.

: Kannimaranthopu Thalai Anai, Panakudi, Tirunelveli District





| Title of the Programme  | : Plantation of Trees 2022                                               |
|-------------------------|--------------------------------------------------------------------------|
| Date                    | : 28-12-2022                                                             |
| Theme/ Objective        | : To plant trees for cleaner air                                         |
| Organized by            | : NSS, Holy Cross College (Autonomous), Nagercoil                        |
| Outcome of the Activity | : Encouraged to plant trees near their residential areas to mitigate air |
|                         | pollution.                                                               |
| Impact of the Activity  | : Empowered volunteers to take proactive steps in