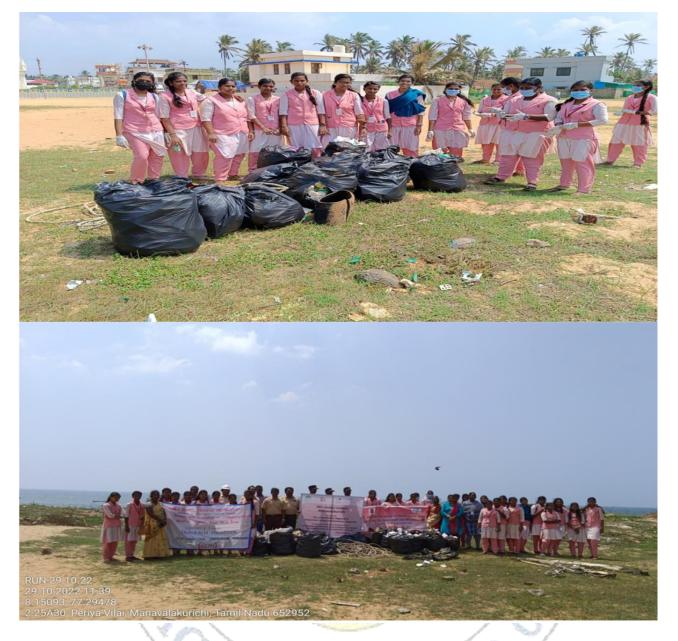

### **Title of the Programme** Date Theme/ Objective

Organized by Outcome of the Activity

Impact of the Activity

No. of Beneficiaries

Venue

## : Let's Create Clean and Green Earth

: 25-02-2023

: To inspire and engage participants in environmental conservation efforts through sustainable practices and tree planting activities

- : RUN, Holy Cross College (Autonomous), Nagercoil
- : Cleared debris from Palkulam and planted 20 saplings and created a greener environment.