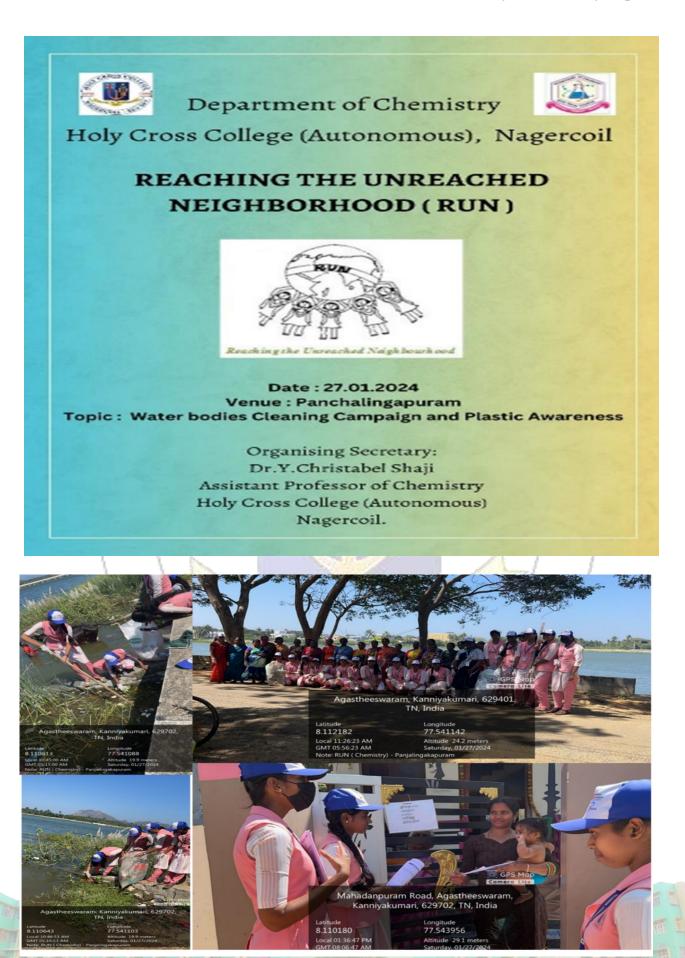

# 7.1.6 Quality audits on environment and energy are regularly undertaken by the institution

Run Program II B.Com SF-1 HCC (Autonomous),Nagercoil 27.01.2024 11:18 8.10837, 77.39783 495X+754, Pozhikarai 629501