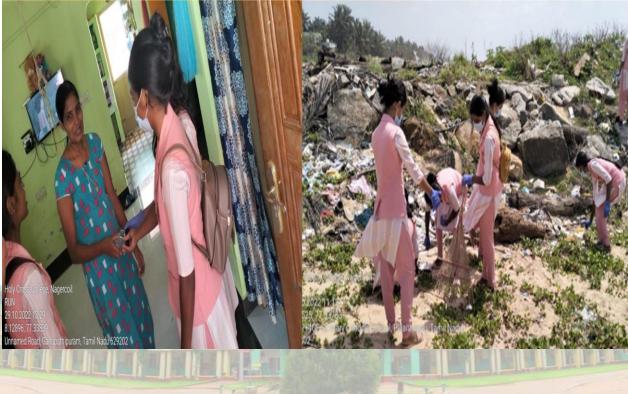

### **Title of the Programme** Date Theme/ Objective

Organized by Outcome of the Activity

Impact of the Activity

No. of Beneficiaries

Venue

## : Let's Create Clean and Green Earth

: 25-02-2023

: To inspire and engage participants in environmental conservation efforts through sustainable practices and tree planting activities

- : RUN, Holy Cross College (Autonomous), Nagercoil
- : Cleared debris from Palkulam and planted 20 saplings and created a greener environment.