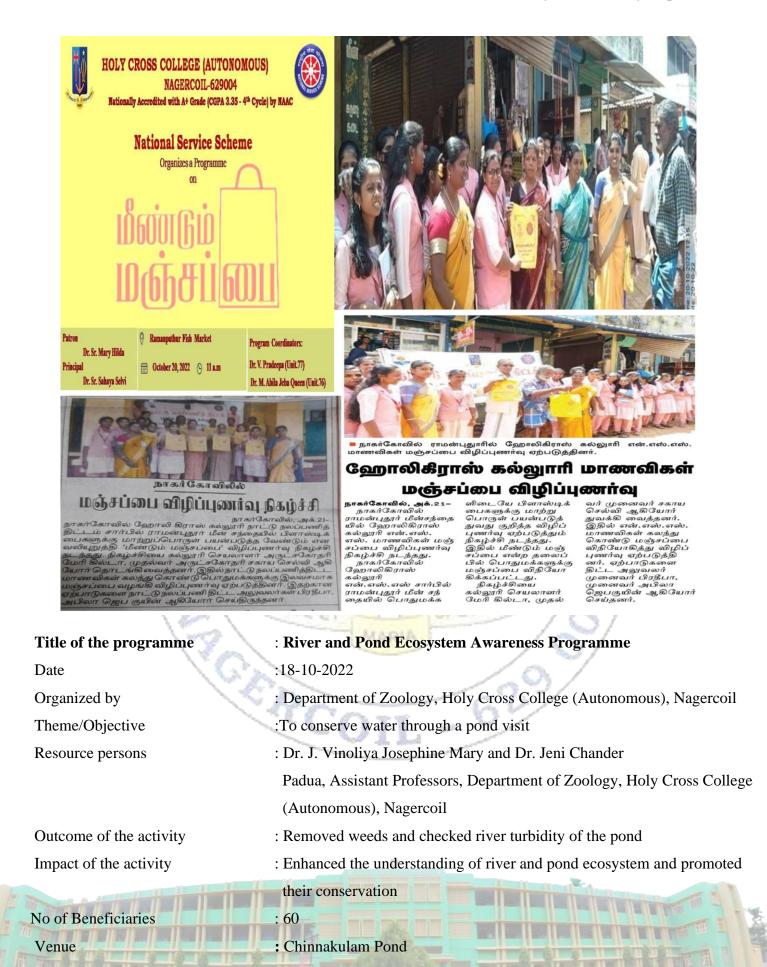

| : Increased awareness about plastic pollution and environmental         |
| sustainability among participants                                       |
| : Empowered individuals with knowledge and strategies to reduce plastic |
| usage, fostering a culture of environmental stewardship and promoting   |

plastic-free practices.

: 125

a.

: Periyavillai



Date

Organized by

Theme/Objective

Outcome of the Activity

Impact of the Activity

No. of Beneficiaries

Venue

#### : Meendum Manja Pai

: 20-10-2022

- : NSS, Unit 76 & 77, Holy Cross College (Autonomous), Nagercoil
- : To create awareness on the usage of cloth bag

qpb

: Raised awareness on replacing single-use plastic bags with reusable cloth bags.

: Encouraged the adoption of sustainable shopping habits

: 550

: Ramanputhur





| Title of the Programme  | : Plastic Awareness                                              |
|-------------------------|------------------------------------------------------------------|
| Date                    | : 08-10-2022                                                     |
| Organised by            | : UBA, Holy Cross College (Autonomous), Nagercoil                |
| Theme/ Objective        | : To raise awareness to reduce plastic pollution.                |
| Outcome of the Activity | : Raised awareness to reduce plastic pollution                   |
| Impact of the Activity  | : Enhanced the understanding of environmental impact of plastics |
| No. of Beneficiaries    | : 29                                                             |
| Venue                   | : Manaku