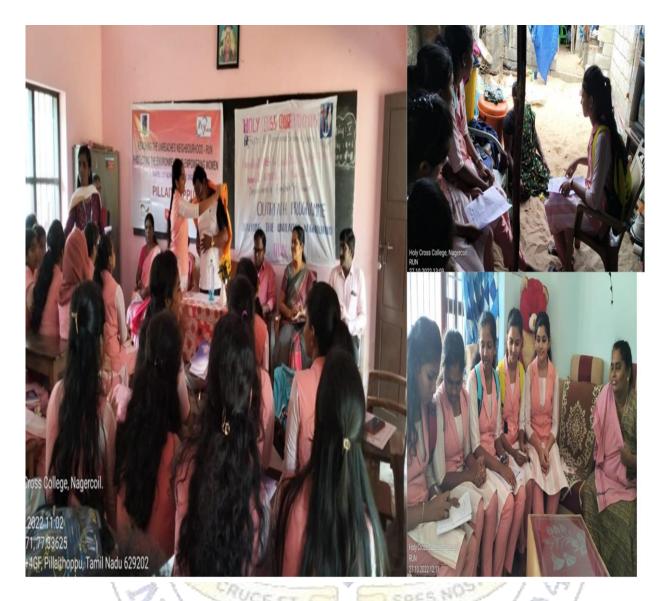

ic Usage

: 27- 10- 2022

: RUN, Holy Cross College (Autonomous), Nagercoil

: To reduce plastic usage

: Mr. Antony, President, Pillaithopu

- : Gained knowledge about the detrimental effects of plastics
- : Enhanced awareness among students about the negative impacts of

plastics



Holy Cross College (Autonomous) Affiliated to Manonmaniam Sundaranar University Accredited with A+ by NAAC (IV Cycle- CGPA 3. 35) Nagercoil- 4, Tamil Nadu.

### Reaching the Unreached Neighbourhod

Inaguration and Awareness on

Plastic Usage

Patron: Dr. Sr. Mary Hilda, Secretary Chair person: Dr. Sr. S. Sahaya Selvi, Principal Dr. Sr. Leema Rose, Vice Principal Dr. P Sathya, Vice Principal Dr Jenepha- Convener

Date: 27.10.2022 Venue: Pillaithoopu Staff Incharges: Ms. J Anusha Snowly Ms. B Angelin Majila





**Title of the Programme** Date Organized by

Theme/Objective Resource Person

Outcome of the Activity

Impact of the Activity

No. of. Beneficiaries

Venue

| : Plastic Awareness and Environmental Sustainability Orientation        |
|-------------------------------------------------------------------------|
| : 27-10-2022                                                            |
| : RUN, Holy Cross College (Autonomous), Nagercoil /                     |
| PROVISION, NGO, Nagercoil.                                              |
| : To promote environmental sustainability and plastic free environment  |
| : Mrs. Rejun Mary, Co-ordinator of PROVISION, Nagercoil                 |
| : Increased awareness about plastic pollution and environmental         |
| sustainability among participa