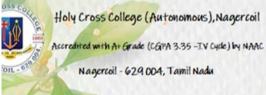

Title of the programme

: A Rally to Promote Green Initiative

#### Date

Organized by

Theme /Objective Outcome of the Activity

Impact of the Activity

No. of Beneficiaries Venue : 19-01-2024

: 310

: Department of English (Aided), Holy Cross College (Autonomous), Nagercoil

: To promote afforestation in the immediate community

: Learnt the importance of planting more trees in their homes and neighbourhoods during the rally

: Increased awareness and motivation among students to actively participate in tree planting initiatives