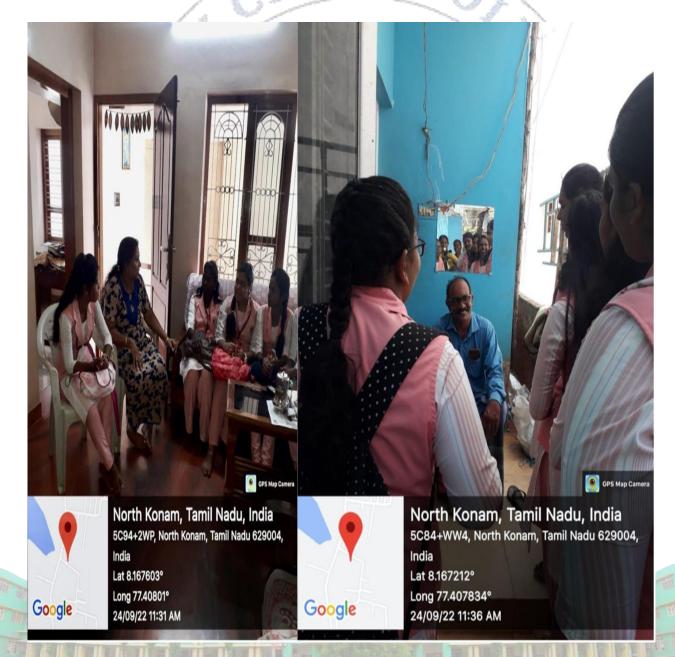

Title of the programme

: A Rally to Promote Green Initiative

#### Date

Organized by

Theme /Objective Outcome of the Activity

Impact of the Activity

No. of Beneficiaries Venue : 19-01-2024

: 310

: Department of English (Aided), Holy Cross College (Autonomous), Nagercoil

: To promote afforestation in the immediate community

: Learnt the importance of planting more trees in their homes and neighbourhoods during the rally

: Increased awareness and motivation among students to actively participate in tree planting initiatives