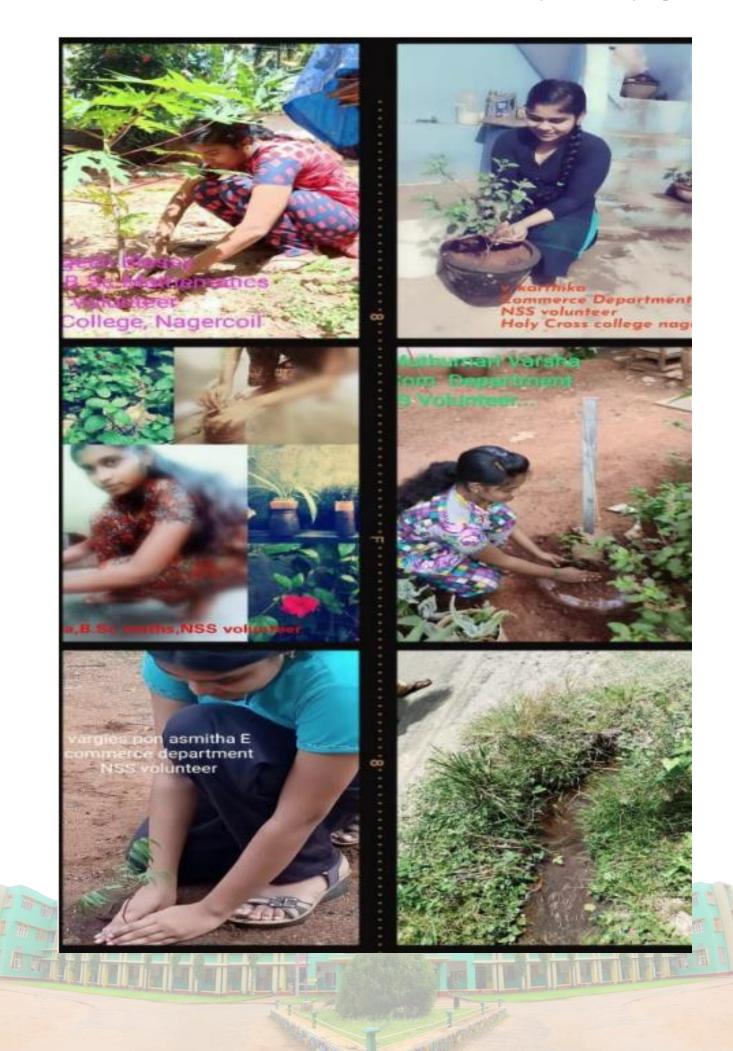

Title of the programme

: A Rally to Promote Green Initiative

#### Date

Organized by

Theme /Objective Outcome of the Activity

Impact of the Activity

No. of Beneficiaries Venue : 19-01-2024

: 310

: Department of English (Aided), Holy Cross College (Autonomous), Nagercoil

: To promote afforestation in the immediate community

: Learnt the importance of planting more trees in their homes and neighbourhoods during the rally

: Increased awareness and motivation among students to actively participate in tree planting initiatives