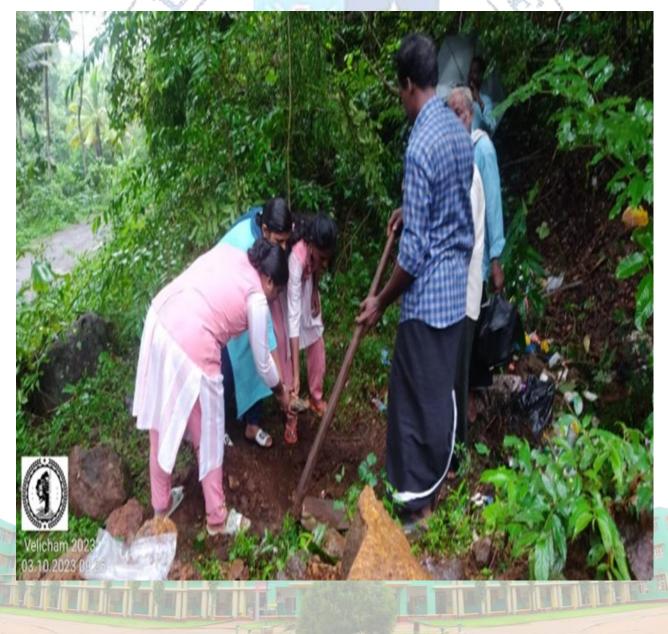

| Title of the Programme  | : Environmental Promotional Activity - Reforestation Campaign                |
|-------------------------|------------------------------------------------------------------------------|
| Date                    | : 03-10-2023                                                                 |
| Organized by            | : Department of Social Work, Holy Cross College                              |
|                         | (Autonomous), Nagercoil                                                      |
| Theme/ Objective        | : To create awareness on reforestation and promote afforestation             |
| Resource Person         | : Mr. Ragu, President                                                        |
| Outcome of the Activity | : Participated in planting trees and raised awareness about                  |
|                         | the importance of reforestation                                              |
| Impact of the Activity  | : Engaged students in reforestation efforts and promoted the significance of |
| /                       | restoring and preserving forest ecosystems for environmental sustainability. |
| No. of. Beneficiaries   | : 30                                                                         |
| Venue                   | : Mothiramalai, Kanyakumari District                                         |
| 16.51                   |                                                                              |