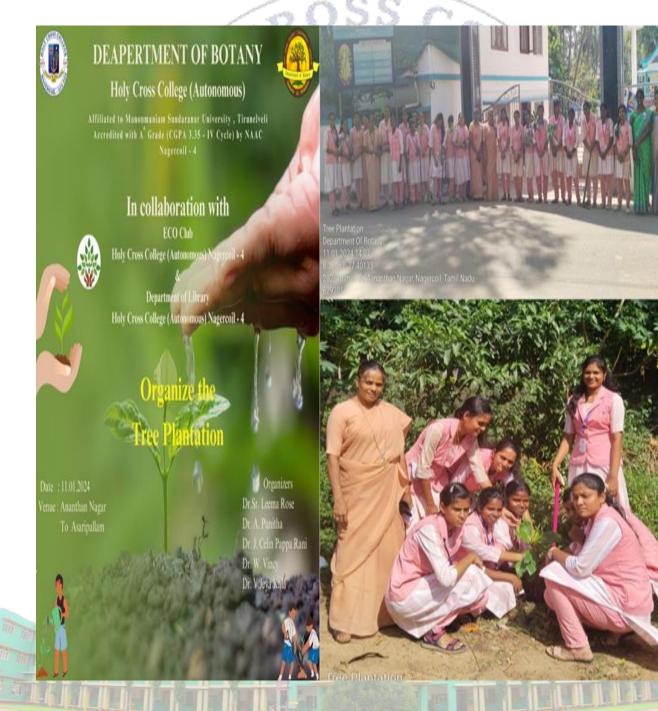

#### **Title of The Programme**

Date

Organized by

Outcome of the Activity

Impact of the Activity No. of Beneficiaries Venue

#### : Tree Plantation Drive 2024

: 11-01-2024

: Department of Botany in collaboration with Eco club and Library, Holy Cross College (Autonomous), Nagercoil.

- : Planted native tree saplings along the river as a part of environmental conservation
- : Fostered a culture of environmental stewardship within the community.

: 30

: Ananthan Nagar to Asaripallam.