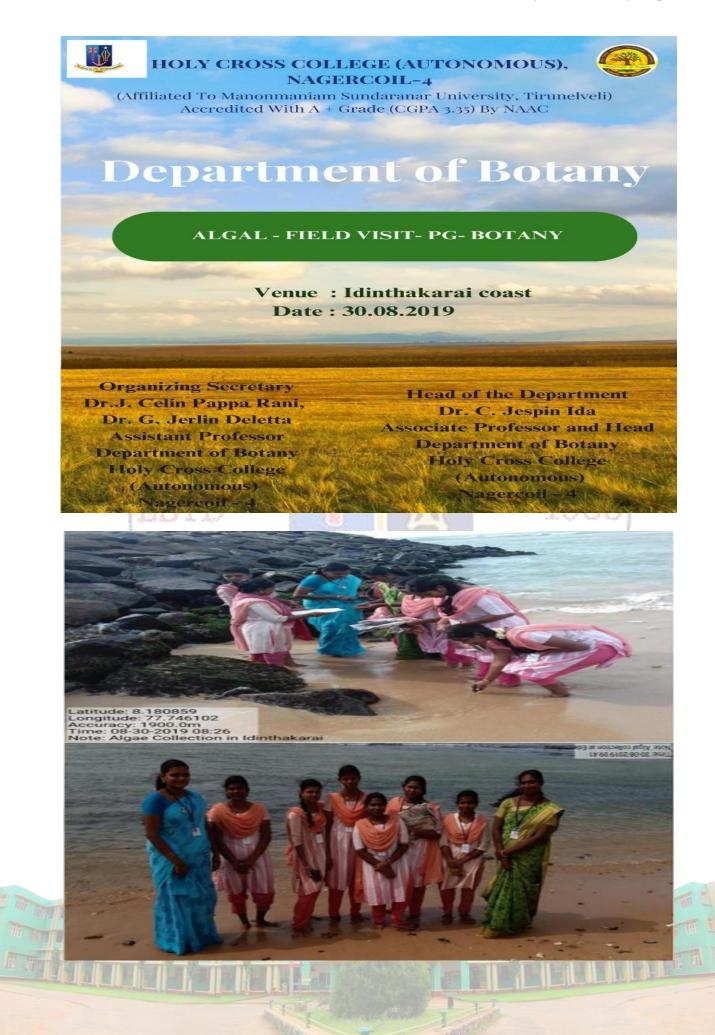

#### **Title of the Programme**

Date

Organized by

Theme/Objective

Outcome of the Activity

Impact of the Activity

No. of Beneficiaries Venue : Algae Field Trip

: 21-07-2023

: Department of Botany, Holy Cross College (Autonomous) Nagercoil

: Algal field visit

Idinthakarai coast.

: Acquired diverse knowledge about macroalgae and gained handson experience in herbarium preparation.

: Enhanced understanding of biodiversity and promoted effective herbarium preparation.

HOLÝ CROSS COLLEGE (AUTONOMOUS), NAGERCOL – 4 (Accredited with A÷ grade (CGPA 3.35 - IV cýcle) by Naac)

: 36

DEPARTMENT OF BOTANÝ Plant diversitý i- Algae, fungi, lichens and brýophyte - bp231cc1

ALGAE FIELD TRIP

I M.SC BOTAN

## VENUE: IDINTHAKARAI COAST

COURSE IN CHARGE: DR.J.CELIN PAPPA RANI, ASSISTANT PROFESSOR, DEPARTMENT OF BOTANY, HOLY CROSS COLLGE (AUTONOMOUS), NAGERCOIL