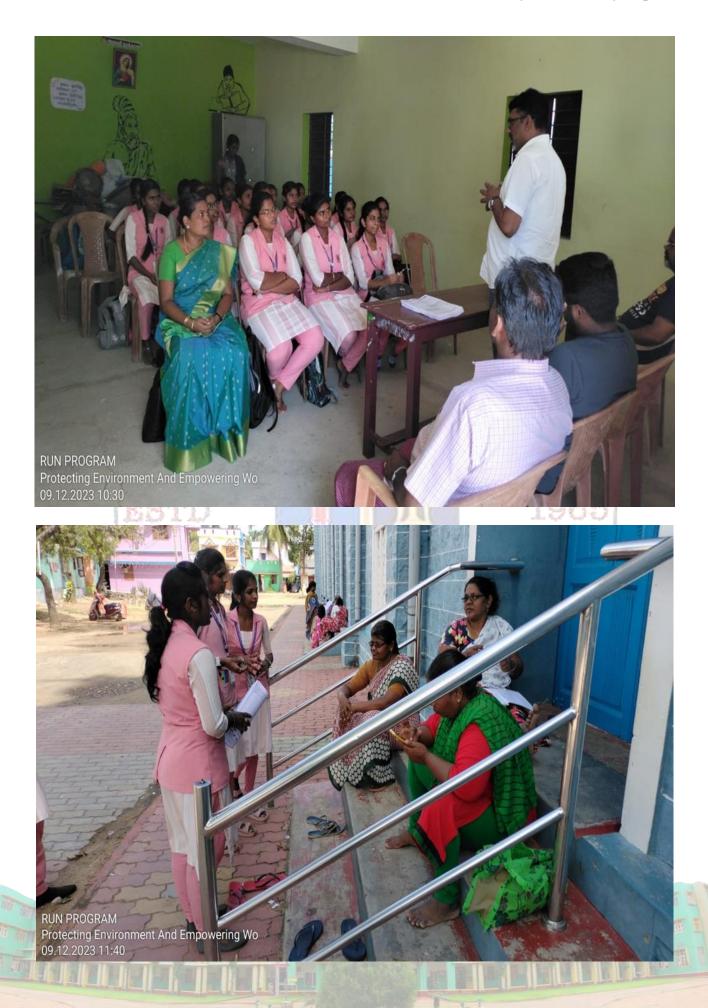

, Nagercoil.
- : To increase awareness about the detrimental effects of plastic pollution on the environment, animal life and human health
- : Fr. Soosai Antony, Parish Priest, Rajakkamangalam Thurai
- : Reduced plastic usage and improved waste management
- : Fostered collective responsibility and positive behavioural change towards plastic usage and waste management in the community.

: 80

: Rajakkamangalam Thurai



# RUN PROGRAMME

HOLY CROSS COLLEGE (AUTONOMOUS), NAGERCOIL AFFILIATED TO MANONMANIAM SUNDARANAR UNIVERSITY, TIRUNELVELI ACCREDITED WITH A+ GRADE (CGPA 3.35 - IV CYCLE) BY NAAC

# ORGANISES

AWARENESS TALK ON PLASTICS POLLUTION AND PAMPHLET DISTRIBUTION



DATE: 09.12.2023



SPG NO : 15 NO.OF.STUDENTS : 22 RESOURCE PERSON : FR. SOOSAI ANTONY VENUE : RAJAKKAMANGALAM THURAI





#### **Title of the Programme** : Zero Polythene Campaign : 04-11-2023 : Department of Social Work, Holy Cross College Organized by (Autonomous), Nagercoil and SEEM Nepal NGO, Nepal Theme/ Objective : To create awareness on solid waste management and clean up the plastic wastes in the Dakshinkali school campus **Resource Person** : Mr. Nipesh Dhaka, Director SEEM Nepal, Nepal Outcome of the Activity : Gained knowledge about solid waste management and the detrimental effects of plastic usage Promoted the adoption of sustainable alternatives, contributing to the Impact of the Activity reduction of plastic pollution : 30 No. of. Beneficiaries : Dakshinkali, Nepal Venue



Date

Community Service Program - Dhakshinkali 04.11.2023 12:09 27.61334, 85.26518

| Title of the Programme  | : Bicy