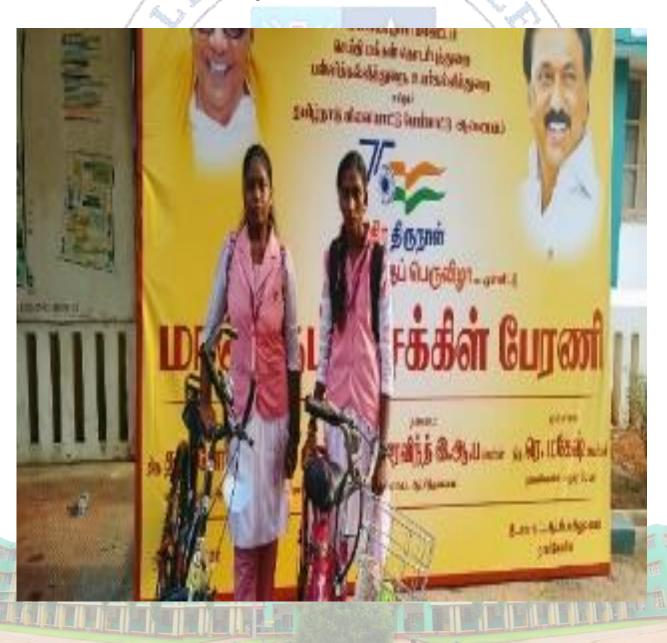

2, India Lat 8.112742° Long 77.45223° 17/02/22 11:40 AM





Thengamputhur, Tamil Nadu, India 4F73+69C, Thengamputhur, Tamil Nadu 629602, India Lat 8.112777° Long 77.452302° 17/02/22 10:55 AM

Date

Organised by

**Resource Person** 

Theme/ Objective

Outcome of the activity Impact of the activity

No. of Beneficiaries Venue



- : Government of Tamilnadu
- : Mr. Aravind, District Collector, Collector Office, Nagercoil
- : To celebrate the 75th Independence Day and promote environmental consciousness through a cycle rally.
- : Promoted a pollution-free environment by participating in cycle rally
- : Raised awareness about environmental conservation and pollution reduction among participants and the wider community, fostering a commitment to sustainable practices.

: 40

#### : Nagercoil



| Title of the Program