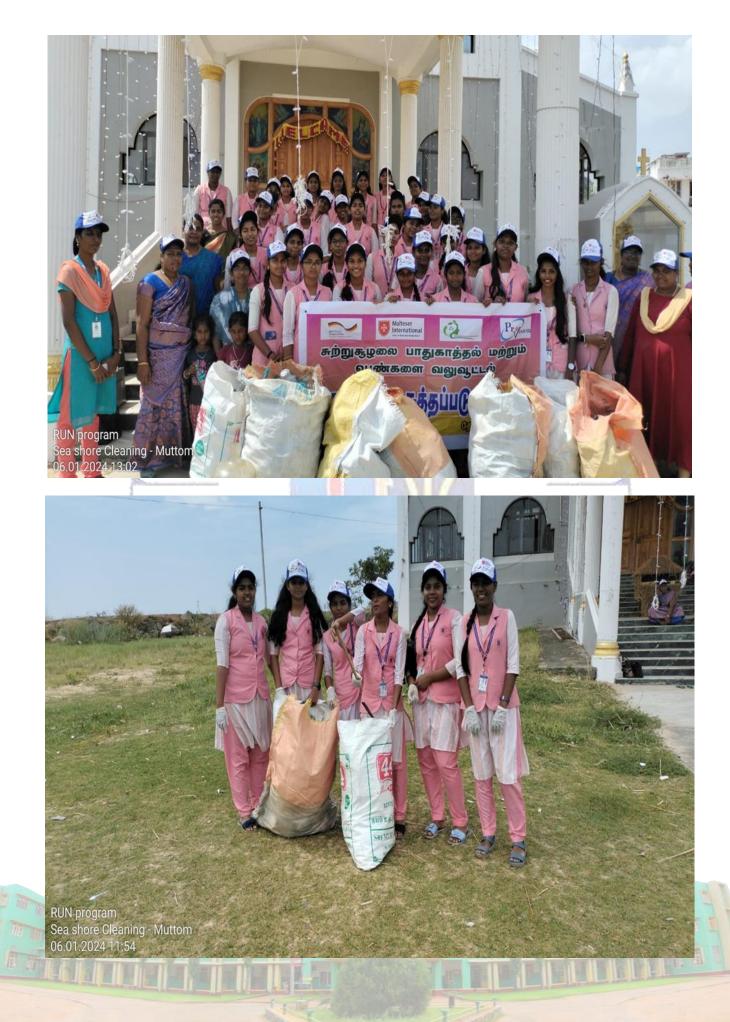

UDENTS : 23                                                                                                             |  |  |  |
| RE                      | SOURCE PERSON : FR. LEO<br>MUTTOM                                                                                               |  |  |  |
|                         |                                                                                                                                 |  |  |  |
|                         |                                                                                                                                 |  |  |  |
|                         |                                                                                                                                 |  |  |  |



# PLASTIC REDUCTION PROGRAMMES FOR SUSTAINABILITY

| Title of the Programme                                                                                      | : Plastic                                                  | Awareness