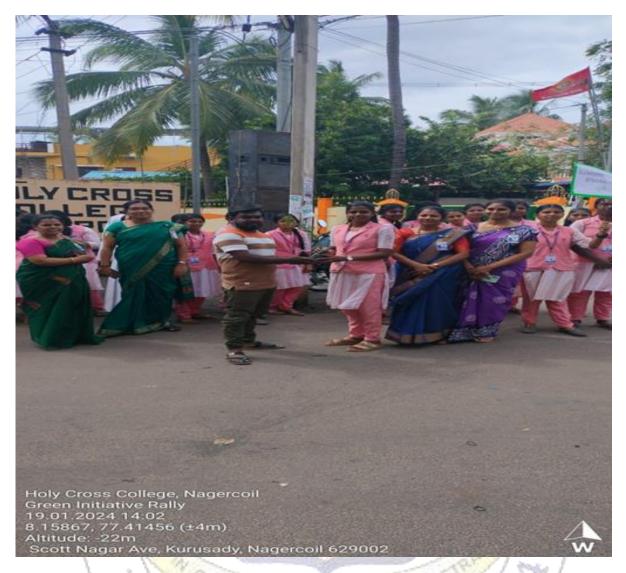

Title of the programme

: A Rally to Promote Green Initiative

#### Date

Organized by

Theme /Objective Outcome of the Activity

Impact of the Activity

No. of Beneficiaries Venue : 19-01-2024

: 310

: Department of English (Aided), Holy Cross College (Autonomous), Nagercoil

: To promote afforestation in the immediate community

: Learnt the importance of planting more trees in their homes and neighbourhoods during the rally

: Increased awareness and motivation among students to actively participate in tree planting initiatives