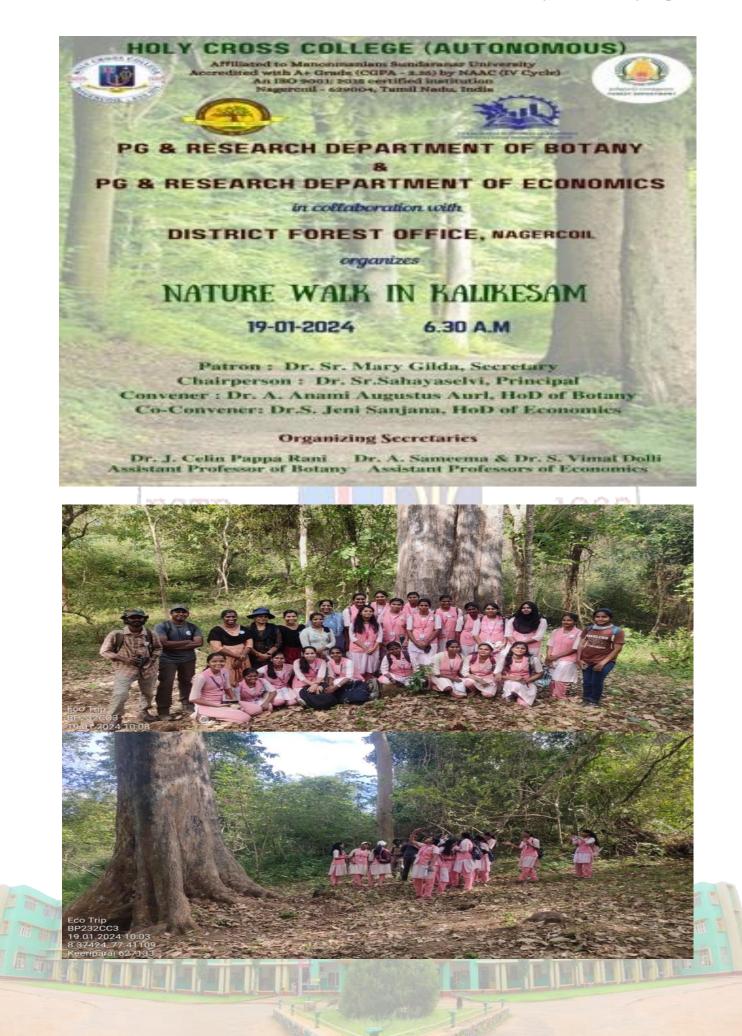

### FIELD VISITS AND NATURE WALKS

| Title of the Programme  | : Nature Walk in Kalikesam 2024                                        |
|-------------------------|------------------------------------------------------------------------|
| Date                    | : 19-01-2024                                                           |
| Organized by            | : Departments of Botany and Economics, Holy Cross                      |
|                         | College (Autonomous) Nagercoil in collaboration with District Forest   |
|                         | Office, Nagercoil                                                      |
| Theme/Objective         | : Nature Walk                                                          |
| Resource Person         | : Mr.Vinoth, Environmentalist                                          |
| Outcome of the Activity | : Explored Forest ecosystem, its functions and importance for balance. |
| Impact of the Activity  | : Fostered deeper environmental appreciation                           |
|                         | and stewardship.                                                       |
| No. of Beneficiaries    | : 25                                                                   |
| Venue                   | : Kalikesam                                                            |
|                         |                                                                        |