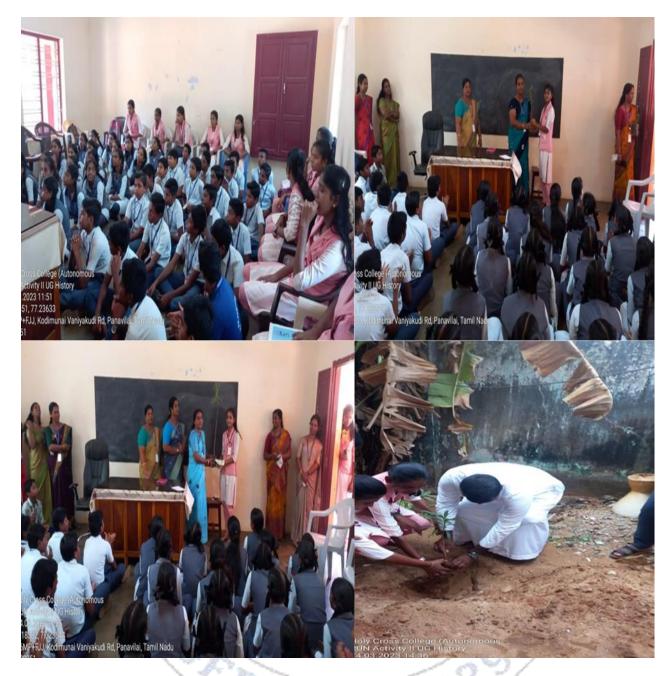

Title of the programme

: A Rally to Promote Green Initiative

#### Date

Organized by

Theme /Objective Outcome of the Activity

Impact of the Activity

No. of Beneficiaries Venue : 19-01-2024

: 310

: Department of English (Aided), Holy Cross College (Autonomous), Nagercoil

: To promote afforestation in the immediate community

: Learnt the importance of planting more trees in their homes and neighbourhoods during the rally

: Increased awareness and motivation among students to actively participate in tree planting initiatives