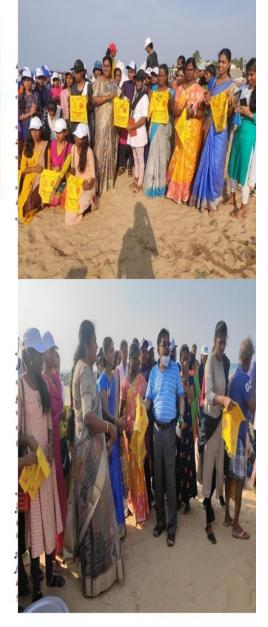

Title of the programme

: A Rally to Promote Green Initiative

#### Date

Organized by

Theme /Objective Outcome of the Activity

Impact of the Activity

No. of Beneficiaries Venue : 19-01-2024

: 310

: Department of English (Aided), Holy Cross College (Autonomous), Nagercoil

: To promote afforestation in the immediate community

: Learnt the importance of planting more trees in their homes and neighbourhoods during the rally

: Increased awareness and motivation among students to actively participate in tree planting initiatives