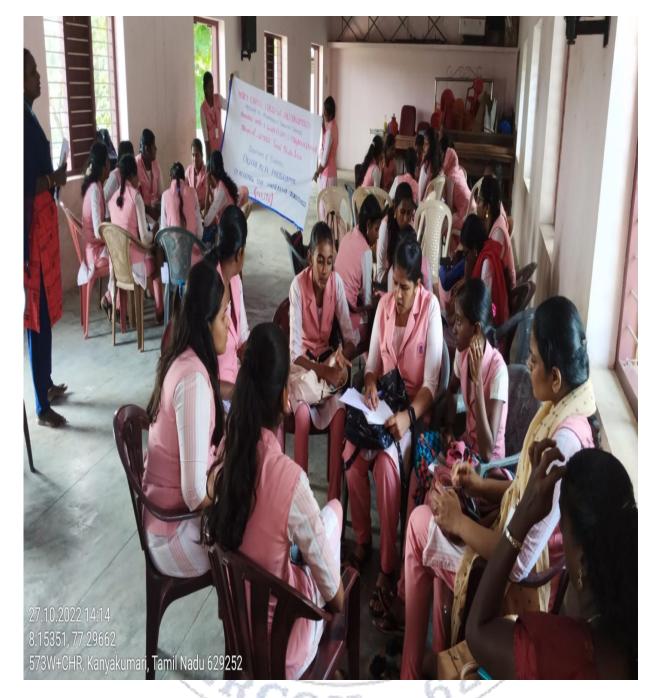

-------------------------------------------------------------|
| : 27-10-2022                                                            |
| : RUN, Holy Cross College (Autonomous), Nagercoil /                     |
| PROVISION, NGO, Nagercoil.                                              |
| : To promote environmental sustainability and plastic free environment  |
| : Mrs. Rejun Mary, Co-ordinator of PROVISION, Nagercoil                 |
| : Increased awareness about plastic pollution and environmental         |
| sustainability among participants                                       |
| : Empowered individuals with knowledge and strategies to reduce plastic |
| usage, fostering a culture of environmental stewardship and promoting   |

plastic-free practices.

: 125

a.

: Periyavillai



Date

Organized by

Theme/Objective

Outcome of the Activity

Impact of the Activity

No. of Beneficiaries

Venue

#### : Meendum Manja Pai

: 20-10-2022

- : NSS, Unit 76 & 77, Holy Cross College (Autonomous), Nagercoil
- : To create awareness on the usage of cloth bag

qpb

: Raised awareness on replacing single-use plastic bags with reusable cloth bags.

: Encouraged the adoption of sustainable shopping habits

: 550

: Ramanputhur





| Title of the Programme  | : Plastic Awareness                                              |
|-------------------------|------------------------------------------------------------------|
| Date                    | : 08-10-2022                                                     |
| Organised by            | : UBA, Holy Cross College (Autonomous), N