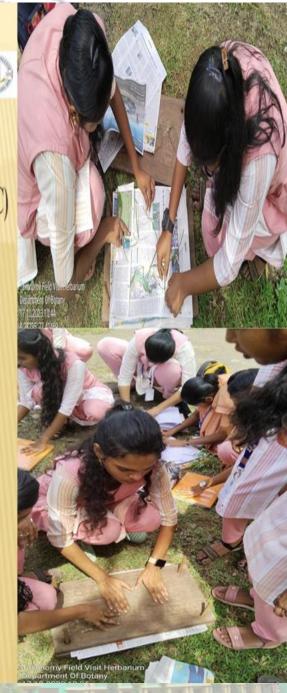

#### **Title of the Programme**

Date

- Organized by
- Theme/Objective
- Outcome of the Activity
- Impact of the Activity
- No. of Beneficiaries
- Venue

#### : Taxonomy Field Visit

- : 17-10-2023
- : Department of Botany, Holy Cross College (Autonomous) Nagercoil
- : Taxonomy Field Visit
- : Improved taxonomic skills of the students
- : Developed deep appreciation for the plants

V

- : 15
- : Holy Cross College (Autonomous) Nagercoil

Holy Cross College (Autonomous), Nagercoil – 4 (Accredited with A+ Grade (CGPA 3.35 - IV Cycle) by NAAC)