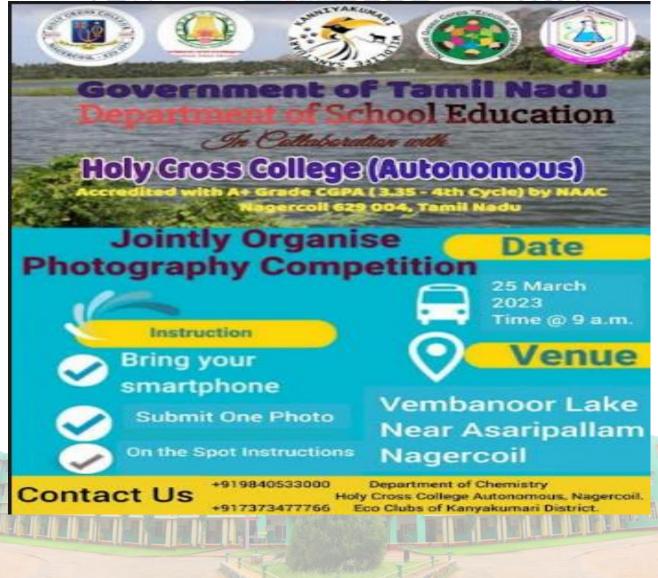

Title of the programme

: A Rally to Promote Green Initiative

#### Date

Organized by

Theme /Objective Outcome of the Activity

Impact of the Activity

No. of Beneficiaries Venue : 19-01-2024

: 310

: Department of English (Aided), Holy Cross College (Autonomous), Nagercoil

: To promote afforestation in the immediate community

: Learnt the importance of planting more trees in their homes and neighbourhoods during the rally

: Increased awareness and motivation among students to actively participate in tree planting initiatives