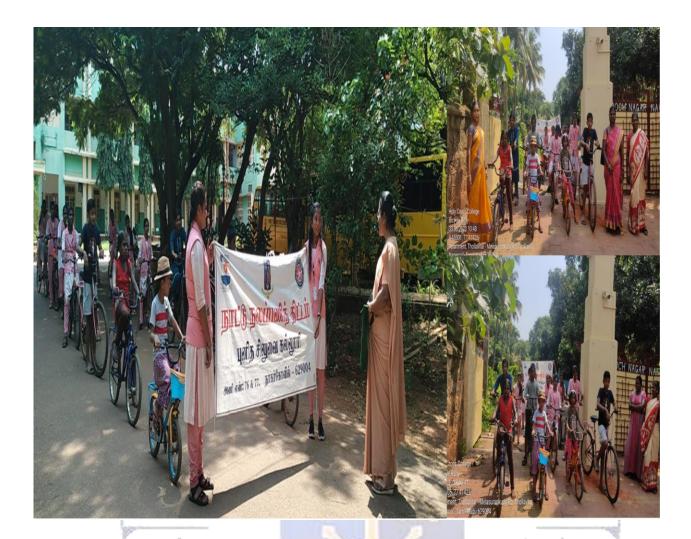

Title of the programme

: A Rally to Promote Green Initiative

#### Date

Organized by

Theme /Objective Outcome of the Activity

Impact of the Activity

No. of Beneficiaries Venue : 19-01-2024

: 310

: Department of English (Aided), Holy Cross College (Autonomous), Nagercoil

: To promote afforestation in the immediate community

: Learnt the importance of planting more trees in their homes and neighbourhoods during the rally

: Increased awareness and motivation among students to actively participate in tree planting initiatives