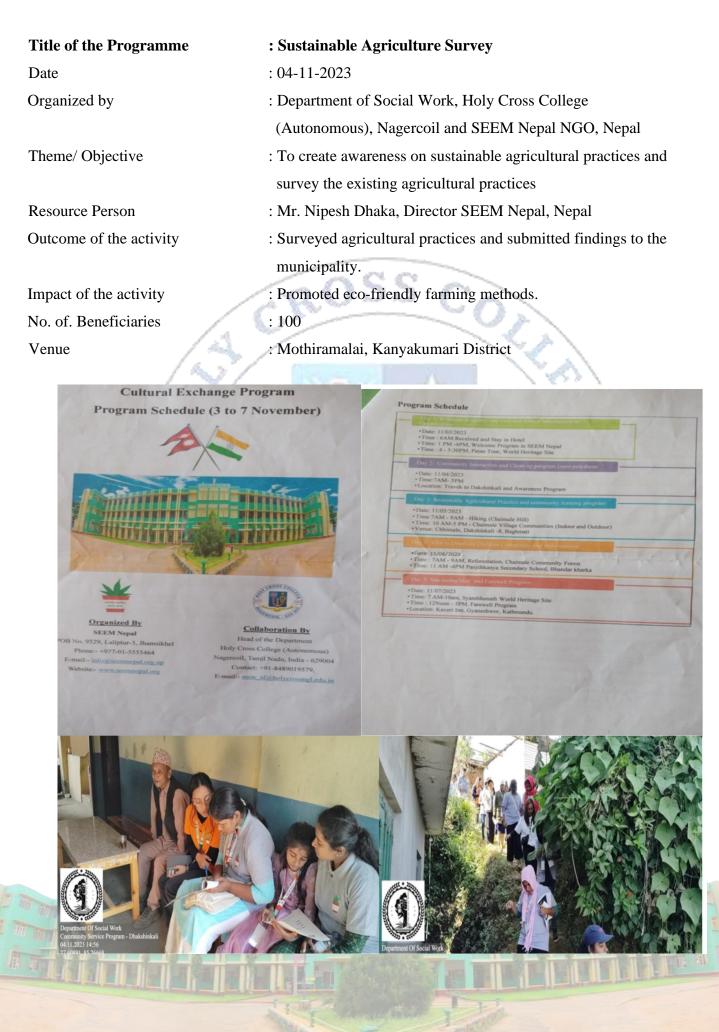

| Title of the Programme  | : Environmental Promotional Activity - Reforestation Campaign                |
|-------------------------|------------------------------------------------------------------------------|
| Date                    | : 03-10-2023                                                                 |
| Organized by            | : Department of Social Work, Holy Cross College                              |
|                         | (Autonomous), Nagercoil                                                      |
| Theme/ Objective        | : To create awareness on reforestation and promote afforestation             |
| Resource Person         | : Mr. Ragu, President                                                        |
| Outcome of the Activity | : Participated in planting trees and raised awareness about                  |
|                         | the importance of reforestation                                              |
| Impact of the Activity  | : Engaged students in reforestation efforts and promoted the significance of |
| /                       | restoring and preserving forest ecosystems for environmental sustainability. |
| No. of. Beneficiaries   | : 30                                                                         |
| Venue                   | : Mothiramalai, Kanyakumari District                                         |
| 16.51                   |                                                                              |