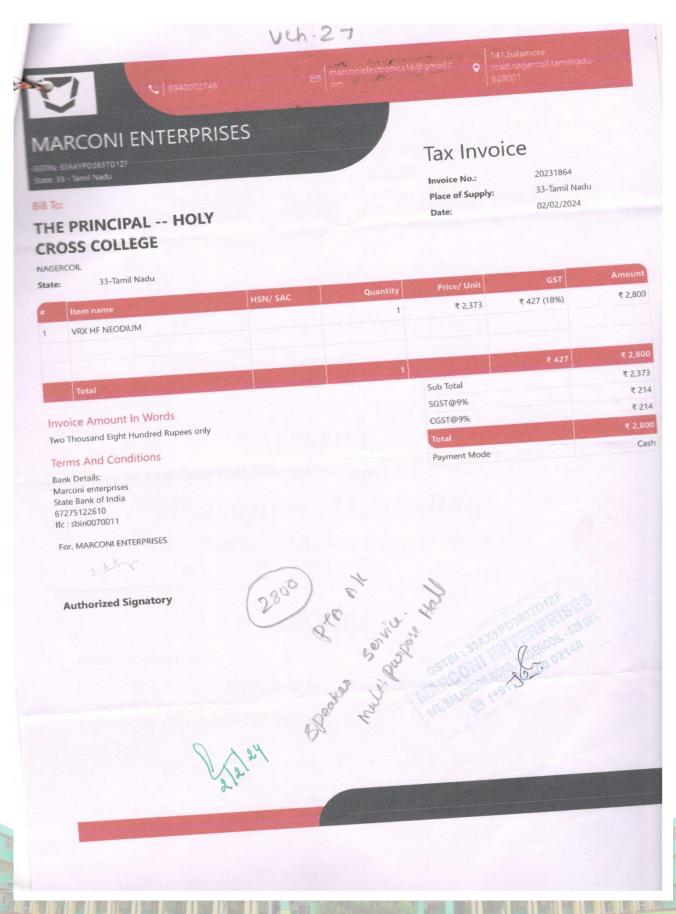

466.10 4,661.02 CGST Amount: 419.49 SGST Amount: 419.49 5500 46255 Cash: 5500.00 Card: 0.00 Imps: 0.00 10 5500.00 Amount Chargeable (in words) Five Thousand Five Hundred Rupees Only E.&O.E **IGST Amount: NIL** CGST Amount: 419.49 CGST 9%: 419.49 SGST 9%: 419.49 SGST Amount: 419.49 CITY UNION BANK , NAGERCOIL , A/C NO : 134109000158480 , IFSC CODE : CIUB0000134 IDBI BANK , NAGERCOIL , A/C NO : 1903102000000213 , IFSC CODE : IBKL0001903 Terms and Conditions Receiver's Signature for New Grace Computers

**Authorised Signature** 

1.Repairs / Repalcements will take 15 days time subject to manufacturer policy. 2.Breakage / shortage if any should be brought to out notice within one day

3. Physical Damage / Mishandling will not be covered under warranty.

from the date of receipt of materials



| GST<br>BUY | RAVANA STORES Sivan Sannathi Street skasi - 626123 TAMIL NADU [33] TIN : 33AHDPS3258C1ZL VER : Holy Cross College | TAMIL NAG | DU [33]     | Phone No. No. Date Mode | : 04562 27<br>: SG/<br>: 19/ | 52 274230, 9080400229<br>SG/23-24/2667<br>19/09/2023<br>CREDIT |           |                                           |        |  |
|------------|-------------------------------------------------------------------------------------------------------------------|-----------|-------------|-------------------------|------------------------------|----------------------------------------------------------------|-----------|-------------------------------------------|--------|--|
| 61         | Particulars