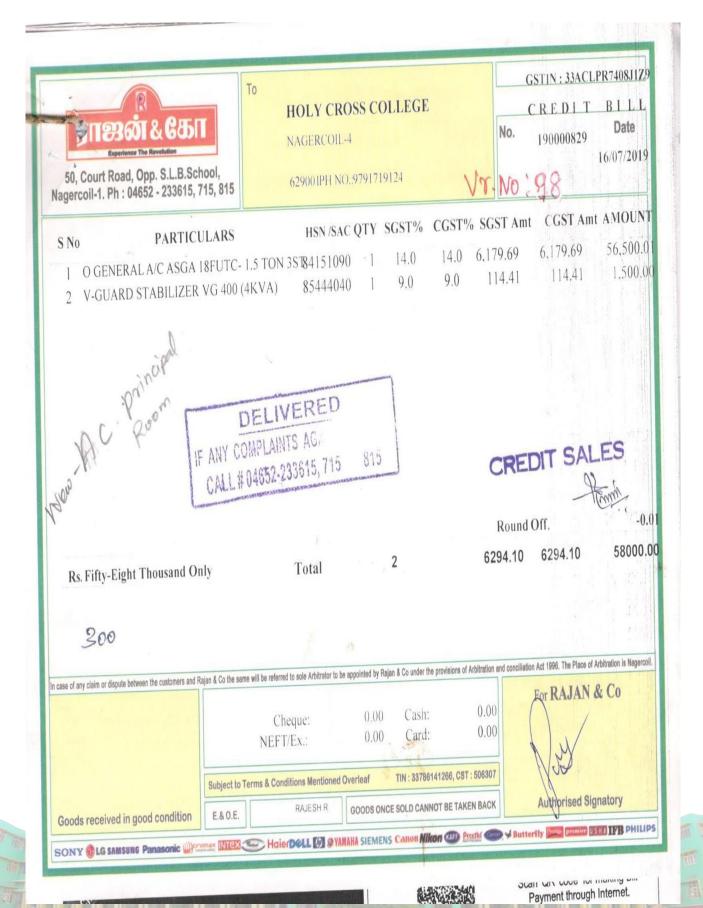

0 Amount Chargeable (in words) INR One Lakh Thirty Eight Thousand Nine Hundred Only E. & O.E HSN/SAC Central Tax State Tax Total Tax Amount Rate Amount Rate Amount 72 21,188.14 9% 10,594.07 9% 10,594.07 21,188.14 10,594.07 10,594.07 21,188.14 21,188.14 Central Tax Value 17,711,84 8471 Total 1,17,711.84 Tax Amount (in words): INR Twenty One Thousand One Hundred Eighty Eight and Fourteen paise Only Company's Bank Details A/c Holder's Name: RAJTECH SOLUTIONS Bank Name KOTAK MAHINDRA BANK H 50/ A/c No. 2646362498 Branch & IFS Code: NUNGAMBAKKAM BRANCH & KKBK0008471 We declare that this invoice shows the actual price of the goods 02 4515, 4548 described and that all particulars are true and correct Authorised Signatory SUBJECT TO CHENNAI JURISDICTION This is a Computer Generated Invoice









### Invoice

Abhishek Electrical Agency

193 A, New Street,

Chidambaranager, Nagercoil

Kanyakumari - 629002,

Tamilnadu.

State Code: TN

GSTIN: 33ATWPR4484J3ZR

Billing Address

Principal

Holy Cross College,

Roch Nager,

Nagercoil

State Code: TN

Invoice No.208

Invoice Date:25/11/23

Banking Details:

Bank: The Federal Bank Ltd

A/c#: 11080200009263

IFSC: FDRL0001108

Shipping Address

Principal

Holy Cross College,

Roch Nager,

Nagercoil

State Code: TN

**Supply of Goods** 

|        |                                   |          |     |        |        | oubb.)  |     | -       |      |        |      |                |      |         |
|--------|-----------------------------------|----------|-----|--------|--------|---------|-----|---------|------|--------|------|------------