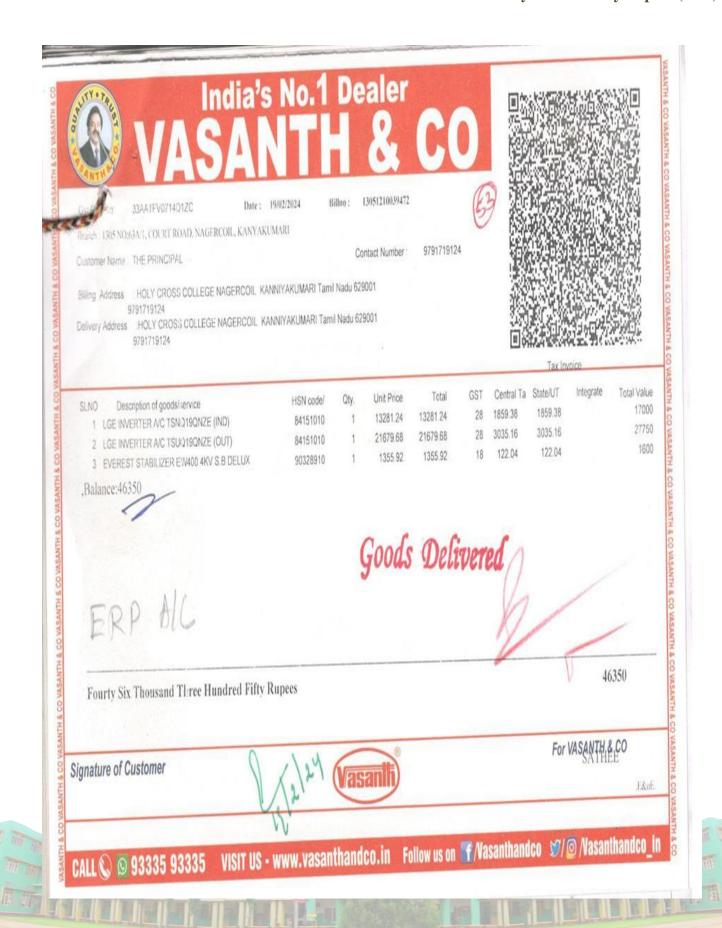

,900.00 Amount Chargeable (in words) INR One Lakh Thirty Eight Thousand Nine Hundred Only E. & O.E HSN/SAC Central Tax State Tax Total Tax Amount Rate Amount Rate Amount 72 21,188.14 9% 10,594.07 9% 10,594.07 21,188.14 10,594.07 10,594.07 21,188.14 21,188.14 Central Tax Value 17,711,84 8471 Total 1,17,711.84 Tax Amount (in words): INR Twenty One Thousand One Hundred Eighty Eight and Fourteen paise Only Company's Bank Details A/c Holder's Name: RAJTECH SOLUTIONS Bank Name KOTAK MAHINDRA BANK H 50/ A/c No. 2646362498 Branch & IFS Code: NUNGAMBAKKAM BRANCH & KKBK0008471 We declare that this invoice shows the actual price of the goods 02 4515, 4548 described and that all particulars are true and correct Authorised Signatory SUBJECT TO CHENNAI JURISDICTION This is a Computer Generated Invoice









### Invoice

Abhishek Electrical Agency

193 A, New Street,

Chidambaranager, Nagercoil

Kanyakumari - 629002,

Tamilnadu.

State Code: TN

GSTIN: 33ATWPR4484J3ZR

Billing Address

Principal

Holy Cross College,

Roch Nager,

Nagercoil

State Code: TN

Invoice No.208

Invoice Date:25/11/23

Banking Details:

Bank: The Federal Bank Ltd

A/c#: 11080200009263

IFSC: FDRL0001108

Shipping Address

Principal

Holy Cross College,

Roch Nager,

Nagercoil

State Code: TN

**Supply of Goods** 

|        |                                   |          |     |        |        | oubb.)  |     | -       |      |        |      |                |      |         |
|--------|-----------------------------------|----------|-----|--------|--------|---------|-----|---------|------|--------|------|------