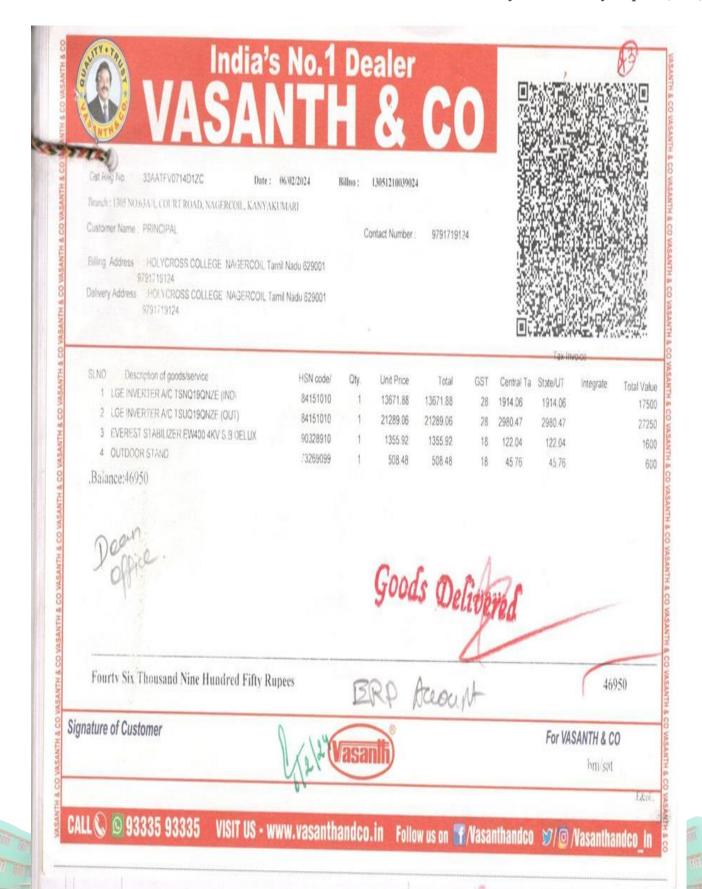

00.00 Amount Chargeable (in words) INR One Lakh Thirty Eight Thousand Nine Hundred Only E. & O.E HSN/SAC Central Tax State Tax Total Tax Amount Rate Amount Rate Amount 72 21,188.14 9% 10,594.07 9% 10,594.07 21,188.14 10,594.07 10,594.07 21,188.14 21,188.14 Central Tax Value 17,711,84 8471 Total 1,17,711.84 Tax Amount (in words): INR Twenty One Thousand One Hundred Eighty Eight and Fourteen paise Only Company's Bank Details A/c Holder's Name: RAJTECH SOLUTIONS Bank Name KOTAK MAHINDRA BANK H 50/ A/c No. 2646362498 Branch & IFS Code: NUNGAMBAKKAM BRANCH & KKBK0008471 We declare that this invoice shows the actual price of the goods 02 4515, 4548 described and that all particulars are true and correct Authorised Signatory SUBJECT TO CHENNAI JURISDICTION This is a Computer Generated Invoice









### Invoice

Abhishek Electrical Agency

193 A, New Street,

Chidambaranager, Nagercoil

Kanyakumari - 629002,

Tamilnadu.

State Code: TN

GSTIN: 33ATWPR4484J3ZR

Billing Address

Principal

Holy Cross College,

Roch Nager,

Nagercoil

State Code: TN

Invoice No.208

Invoice Date:25/11/23

Banking Details:

Bank: The Federal Bank Ltd

A/c#: 11080200009263

IFSC: FDRL0001108

Shipping Address

Principal

Holy Cross College,

Roch Nager,

Nagercoil

State Code: TN

**Supply of Goods** 

|        |                                   |          |     |        |        | oubb.)  |     | -       |      |        |      |                |      |         |
|--------|-----------------------------------|----------|-----|--------|--------|---------|-----|---------|------|--------|------|--------