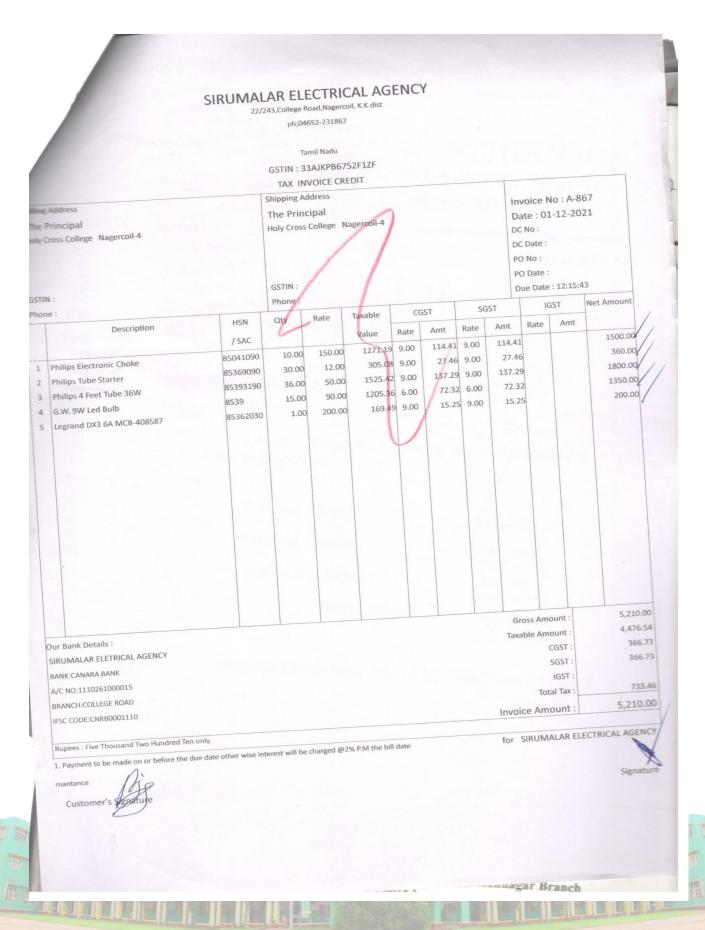

SSR 2019-2020 to 2023-2024

7.1.2 The Institution has facilities for alternate sources of energy and energy conservation measures

| •                                                                             | Olutio              | (^           | .29                                     |
|-------------------------------------------------------------------------------|---------------------|--------------|-----------------------------------------|
|                                                                               |                     | VR.NO        | Cell : 94431 54641                      |
| BE 11 (P)                                                                     | - I. die            | MC           | Cell : 94431 5451                       |
| STIN 33A/LFT81571ZV                                                           | olutio              | 1113         | 99948 45487                             |
| SME UAN No. TN 12D0013969                                                     |                     | Dumo Solar   | Street Light,                           |
| SME UAN No. TN 12D0013969 Integrator - Solar Power Plant, Solar V             | Nater Heater, Solar | Cataty Audit | -                                       |
| Integrator - Solar Power Plant, Solar V<br>RO & Water Treatment Sy            | ystem — Energy &    | Safety Audit | turai - 625 016.                        |
| RO & Water Treatment Sy<br>4/101(94/19) Thomas Road, Raja Sir Mut             | thiah Nagar, Bye pa |              | colutions in                            |
| 4/101(94/19) Thomas Road, Raja Sir Mut<br>0452-2606050, Email:tjsolutionsmadu | ırai@gmail.com (wo  | bsite :www.y | Date: 16/12/23                          |
| 0452-2606050 2010                                                             | UDECEIDT            | 1            | Date: 16/14/07                          |
| Cash receipt No. 108 CAS                                                      | H RECEIPT           |              | ( )                                     |
| 114140 1. (0                                                                  | hers Nay            | Coll         | ······································· |
| Received From M/s TT19 CM M CO                                                | HON THE             | 05011        | Lina Jund                               |
| Received From MUS 11 County                                                   | 5x thousand         | 474          |                                         |
| the amount of Rs. On Cour fary                                                | . 1. /              |              | 2 7                                     |
| 110 31 1/1/1 1 13                                                             | 151W/017 0          | Mila         | 07.                                     |
| for of honor of the                                                           | · , · · ·           | ,            |                                         |
| ,                                                                             |                     |              |                                         |
| 11,6 890                                                                      | 1.                  | _ Ce         | sh                                      |
| Cyment Balance : Rs. 1,40 0                                                   | ' U.                | 6 4          |                                         |
| Payment amount : Rs.                                                          |                     | I'           | 25 ×                                    |
| Paymentamount                                                                 | 1                   | 1            | 15                                      |
| 2.1                                                                           | 1/                  | (3           | 1 10/5                                  |
| Balance TRS.                                                                  | V                   | 18           | 1 / 18/ /                               |
|                                                                               |                     | Ň            | XX-XXX/                                 |
|                                                                               | Authorised Sig      | natory :     | ***                                     |
|                                                                               | Authorised Jiy      | ligroil      | ACCIDENCE VIOLENCE                      |