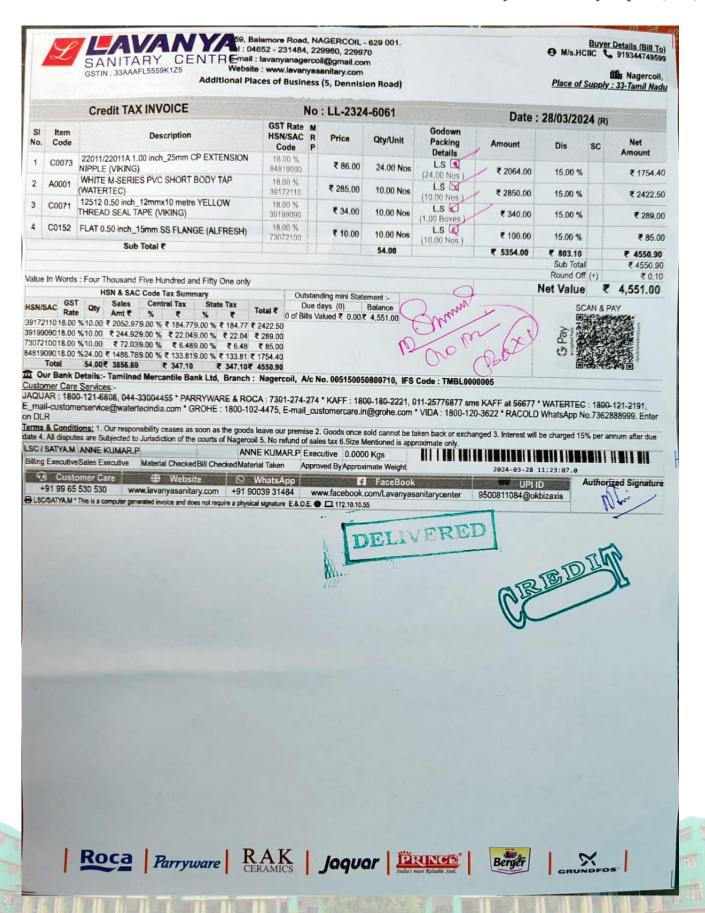

SSR 2019-2020 to 2023-2024

7.1.2 The Institution has facilities for alternate sources of energy and energy conservation measures

| •                                                                             | Olutio              | (^           | .29                                     |
|-------------------------------------------------------------------------------|---------------------|--------------|-----------------------------------------|
|                                                                               |                     | VR.NO        | Cell : 94431 54641                      |
| BE 11 (P)                                                                     | - I. die            | MC           | Cell : 94431 5451                       |
| STIN 33A/LFT81571ZV                                                           | olutio              | 1113         | 99948 45487                             |
| SME UAN No. TN 12D0013969                                                     |                     | Dumo Solar   | Street Light,                           |
| SME UAN No. TN 12D0013969 Integrator - Solar Power Plant, Solar V             | Nater Heater, Solar | Cataty Audit | -                                       |
| Integrator - Solar Power Plant, Solar V<br>RO & Water Treatment Sy            | ystem — Energy &    | Safety Audit | turai - 625 016.                        |
| RO & Water Treatment Sy<br>4/101(94/19) Thomas Road, Raja Sir Mut             | thiah Nagar, Bye pa |              | colutions in                            |
| 4/101(94/19) Thomas Road, Raja Sir Mut<br>0452-2606050, Email:tjsolutionsmadu | ırai@gmail.com (wo  | bsite :www.y | Date: 16/12/23                          |
| 0452-2606050 2010                                                             | UDECEIDT            | 1            | Date: 16/14/07                          |
| Cash receipt No. 108 CAS                                                      | H RECEIPT           |              | ( )                                     |
| 114140 1. (0                                                                  | hers Nay            | Coll         | ······································· |
| Received From M/s TT19 CM M CO                                                | HON THE             | 05011        | Lina Jund                               |
| Received From MUS 11 County                                                   | 5x thousand         | 474          |                                         |
| the amount of Rs. On Cour fary                                                | . 1. /              |              | 2 7                                     |
| 110 31 1/1/1 1 13                                                             | 151W/017 0          | Mila         | 07.                                     |
| for of honor of the                                                           | · , · · ·           | ,            |                                         |
| ,                                                                             |                     |              |                                         |
| 11,6 890                                                                      | 1.                  | _ Ce         | sh                                      |
| Cyment Balance : Rs. 1,40 0                                                   | ' U.                | 6 4          |                                         |
| Payment amount : Rs.                                                          |                     | I'           | 25 ×                                    |
| Paymentamount                                                                 | 1                   | 1            | 15                                      |
| 2.1                                                                           | 1/                  | (3           | 1 10/5                                  |
| Balance TRS.                                                                  | V                   | 18           | 1 / 18/ /                               |
|                                                                               |                     | Ň            | XX-XXX/                                 |
|                                                                               | Authorised Sig      | natory :     | ***                                     |
|                                                                               | Authorised Jiy      | ligroil      | ACCIDENCE VIOLENCE                      |