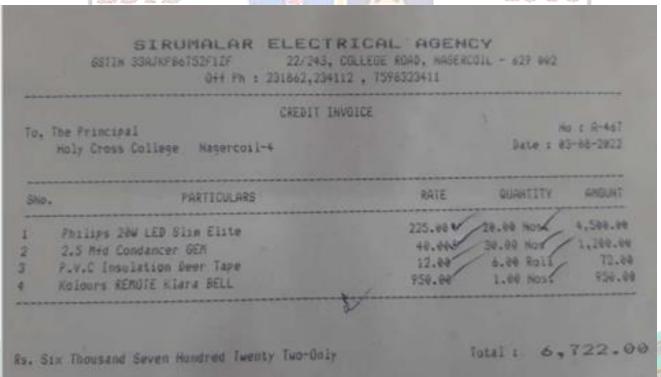

| CGST          | : 152.54                                            | 0 2000.0                    | 0        |     | WHI AND | \$ \$ \$ \$ \$ \$ \$ \$ \$ \$ \$ \$ \$ \$ \$ \$ \$ \$ \$ | to     | ntal Tax            | 1               | 305.08   |



ND LED gammal Colony, New Bus Stand Backside, salem-636 009.

one no.: 8825533278

Wisit Us: www.grandled.in

grandledofficial@gmail.com STIN: 33EVQPP0032J1ZH State: 33-Tamil Nadu

### **Tax Invoice**

Bill To:

HOLY CROSS COLLEGE

KURUSADY, NAGERCOIL

Invoice No.: GLS38 Date: 17-03-2023

₹ 1,23,704.00

₹ 1,23,704.00

| #  | Item name                                                       | HSN  | Qty       | Unit | Price/ Unit | Amount        |
|----|-----------------------------------------------------------------|------|-----------|------|-------------|---------------|
| 1  | INSTALLATION<br>(Transport and Installation Structure included) | 9987 | 1         | -    | ₹ 35,000.00 | ₹ 35,000.00   |
| 2  | Stabilizer and Electrical Components                            |      | 1         |