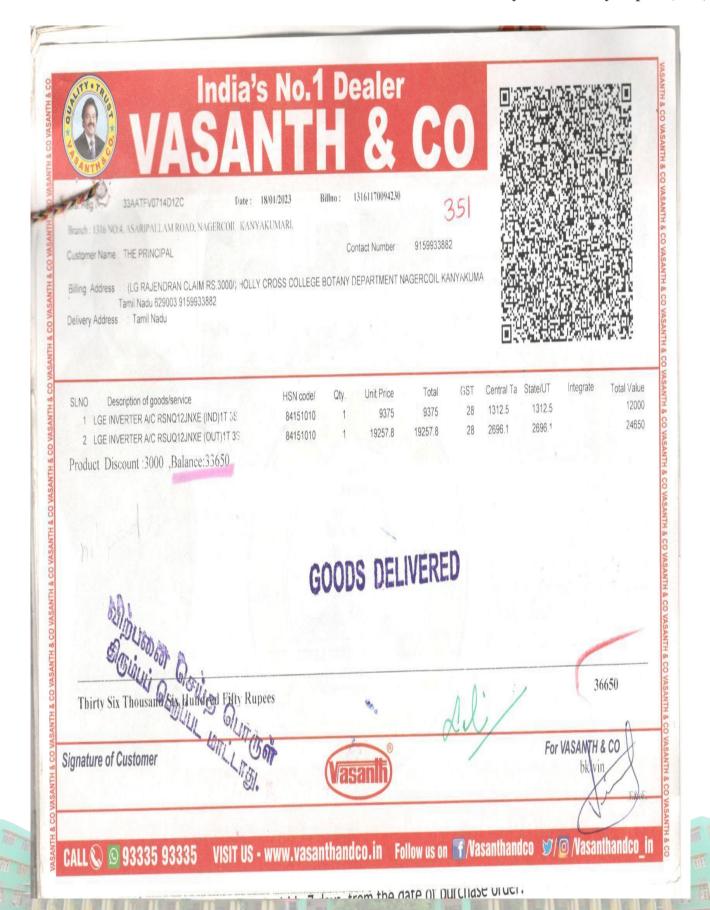

.00 Amount Chargeable (in words) INR One Lakh Thirty Eight Thousand Nine Hundred Only E. & O.E HSN/SAC Central Tax State Tax Total Tax Amount Rate Amount Rate Amount 72 21,188.14 9% 10,594.07 9% 10,594.07 21,188.14 10,594.07 10,594.07 21,188.14 21,188.14 Central Tax Value 17,711,84 8471 Total 1,17,711.84 Tax Amount (in words): INR Twenty One Thousand One Hundred Eighty Eight and Fourteen paise Only Company's Bank Details A/c Holder's Name: RAJTECH SOLUTIONS Bank Name KOTAK MAHINDRA BANK H 50/ A/c No. 2646362498 Branch & IFS Code: NUNGAMBAKKAM BRANCH & KKBK0008471 We declare that this invoice shows the actual price of the goods 02 4515, 4548 described and that all particulars are true and correct Authorised Signatory SUBJECT TO CHENNAI JURISDICTION This is a Computer Generated Invoice









### Invoice

Abhishek Electrical Agency

193 A, New Street,

Chidambaranager, Nagercoil

Kanyakumari - 629002,

Tamilnadu.

State Code: TN

GSTIN: 33ATWPR4484J3ZR

Billing Address

Principal

Holy Cross College,

Roch Nager,

Nagercoil

State Code: TN

Invoice No.208

Invoice Date:25/11/23

Banking Details:

Bank: The Federal Bank Ltd

A/c#: 11080200009263

IFSC: FDRL0001108

Shipping Address

Principal

Holy Cross College,

Roch Nager,

Nagercoil

State Code: TN

**Supply of Goods** 

|        |                                   |          |     |        |        | oubb.)  |     | -       |      |        |      |                |      |         |
|--------|-----------------------------------|----------|-----|--------|--------|---------|-----|---------|------|--------|------|----------