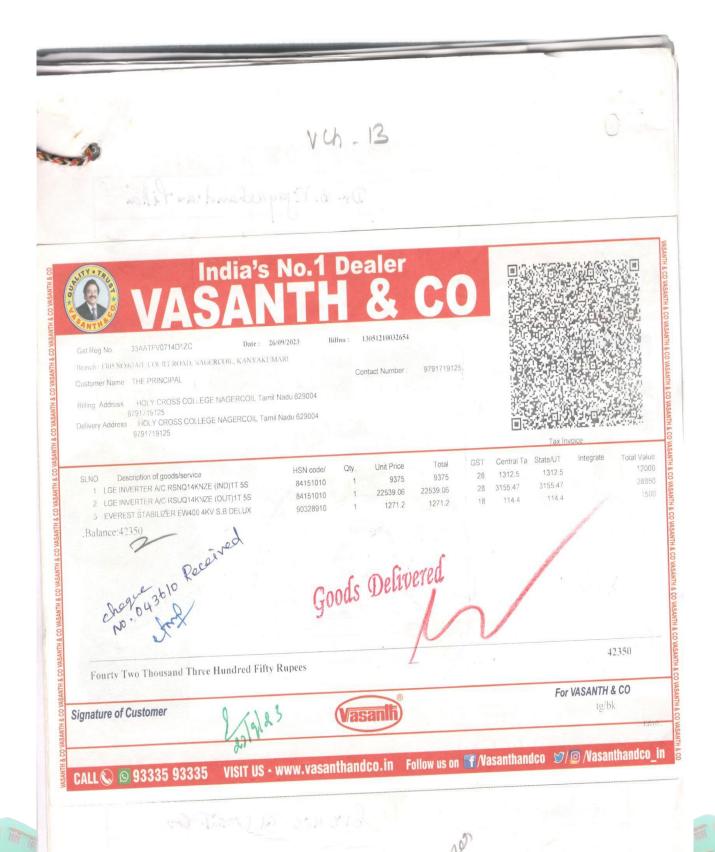

1,418.64 1,418.64 CGST SGST ₹ 18,600.00 2 PCS E. & O.E Total Amount Chargeable (in words) INR Eighteen Thousand Six Hundred Only Total SGST/UTGST CGST Tax Amount Taxable Amount Rate HSN/SAC Amount Rate 2,837.28 Value 1,418.64 1,418.64 9% 15,762.72 2,837.28 1,418.64 1,418.64 85285900 15,762.72 Tax Amount (in words): INR Two Thousand Eight Hundred Thirty Seven and Twenty Eight paise Only Total Company's Bank Details A/c Holder's Name: RAJTECH SOLUTIONS KOTAK MAHINDRA BANK Bank Name We declare that this invoice shows the actual price of 2646362498 Branch & IFS Code: NUNGAMBAKKAM BRANCH & KKBK0008471 the goods described and that all particulars are true and for RAJTECH SOLUTIONS correct. Customer's Seal and Signature SUBJECT TO CHENNAI JURISDICTION UNTRO This is a Computer Generated Invoice





PAN NO: CIDPS5201E

## **New Grace Computers**

No : 15, A.P.M, Manikandan Building

Duthie School Junction, Nagercoil - 629001

Ph:04652-420025, Cell:9488888434

Service: 9750888434

| Custo                           | omer Details                                                                                                                                                       | Invoice No.<br>NGC-D/2023-2 | 24 270  |                                   | <b>Dated</b><br>13-Oct-23 13 | :05:56             |
|---------------------------------|--------------------------------------------------------------------------------------------------------------------------------------------------------------------|-----------------------------|---------|-----------------------------------|-------