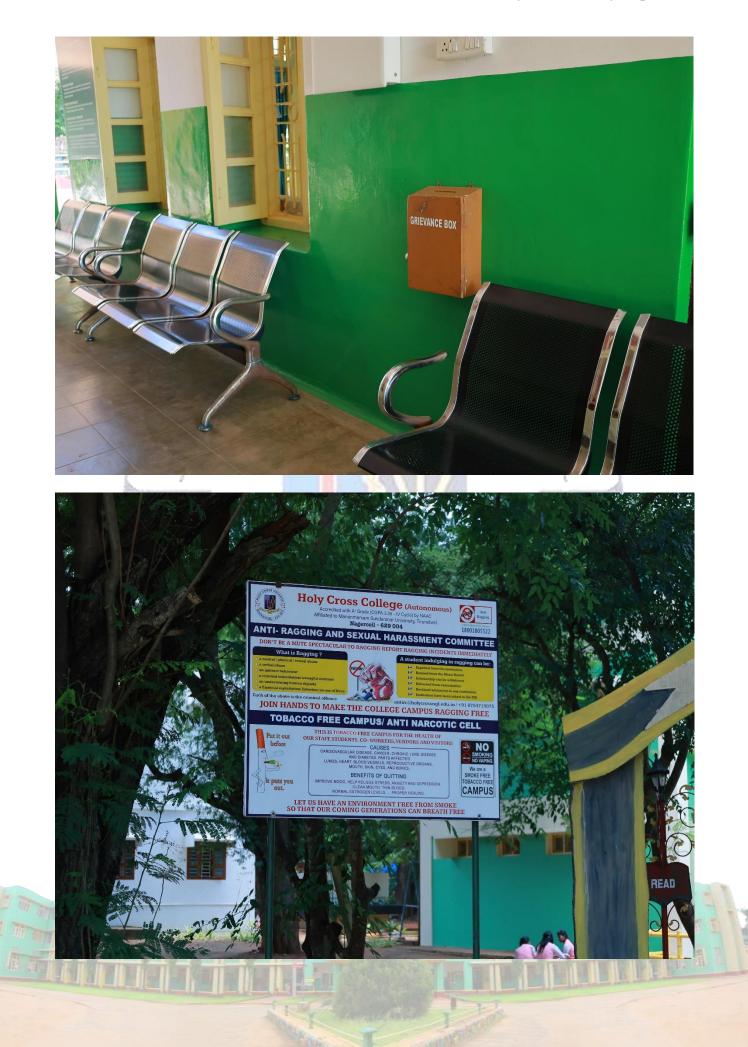

#### Sexual Harassment Cell

• The cell ensures for complete prevention of Sexual Harassment of any type and sort on campus.

MARIA

• Sensitization on sexual harassment is addressed during the Student Induction Programme (SIP)