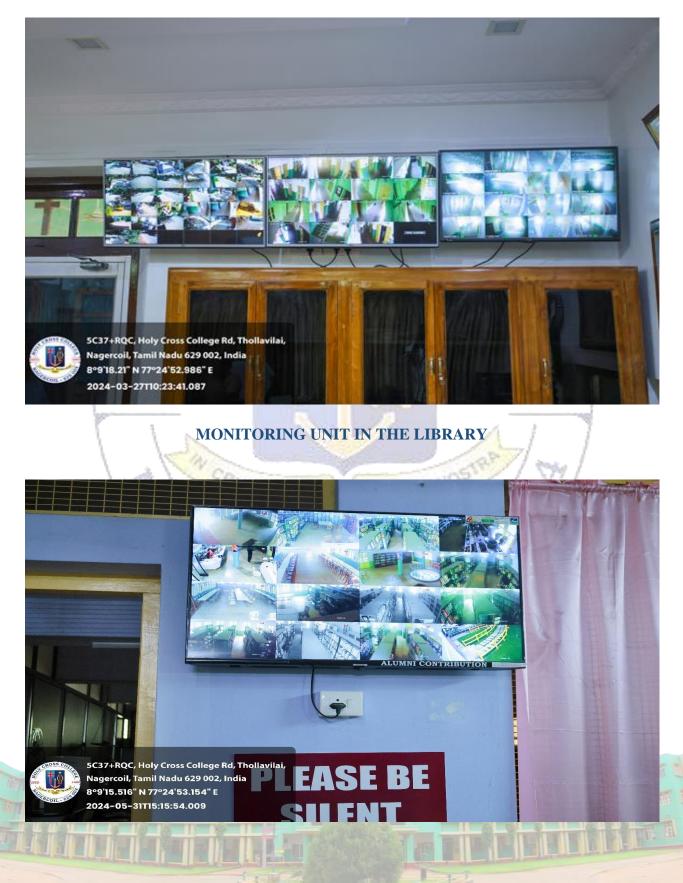

#### SURVEILLANCE CAMERAS

#### MONITORING UNIT IN THE PRINCIPAL'S OFFICE

#### MONITORING UNIT IN THE EXAMINATION WING