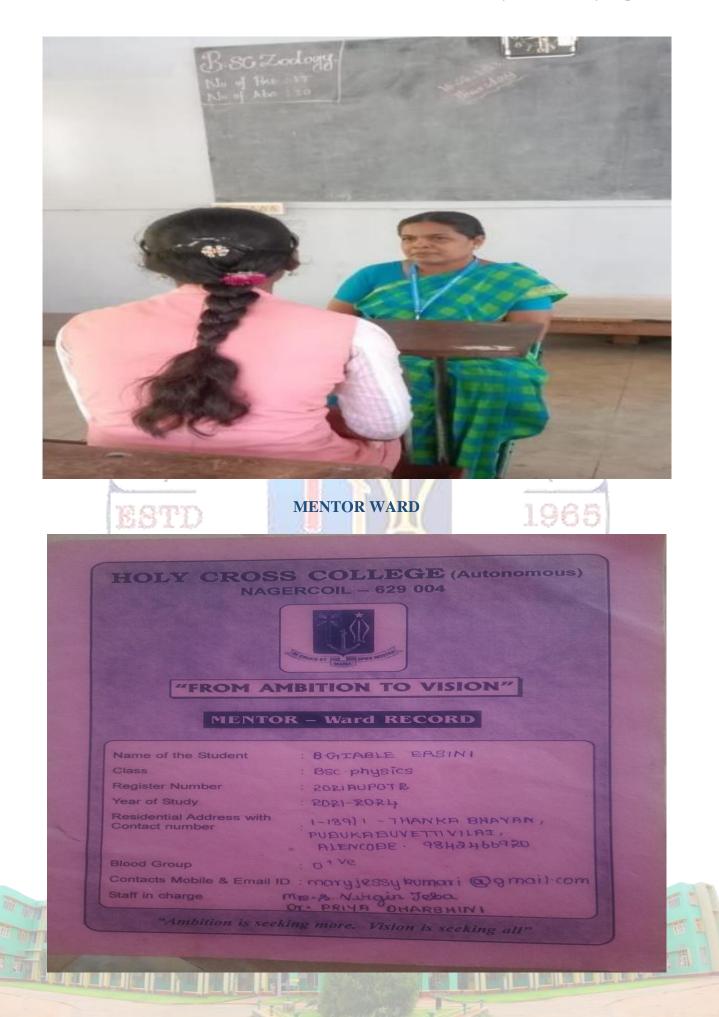

E





#### MONITORING UNIT IN THE EXAMINATION WING









#### NAAC V Cycle Self Study Report (SSR)



#### **CAMERA NEAR THE PATHWAYS**



#### **CAMERA IN THE MAIN BLOCK**



#### CAMERA IN AND OUTSIDE THE OFFICE



#### **CAMERA IN ST. JOSEPH'S BLOCK**



#### CAMERA IN THE CLAUDINE BLOCK





#### **CAMERA NEAR THE CAFETERIA**



#### **CAMERA IN THE HOSTEL**













## **HOSTEL GRILL**









# NAAC V Cycle Self Study Report (SSR)











## WI-FI FACILITIES IN THE CAMPUS











#### SAFE AND CLEAN DRINKING WATER







8°9'19.326" N 77°24'52.932" E 2024-05-31T16:54:19.086

## NAAC V Cycle Self Study Report (SSR)





# NAAC V Cycle Self Study Report (SSR)









#### CAFETARIA



### **HEALTH CENTRE**









#### COUNSELLING AND GUIDANCE (MENTAL HEALTH TRAINER)



#### NAPKIN VENDING MACHINE







#### BANK



#### **COLLEGE BUS**