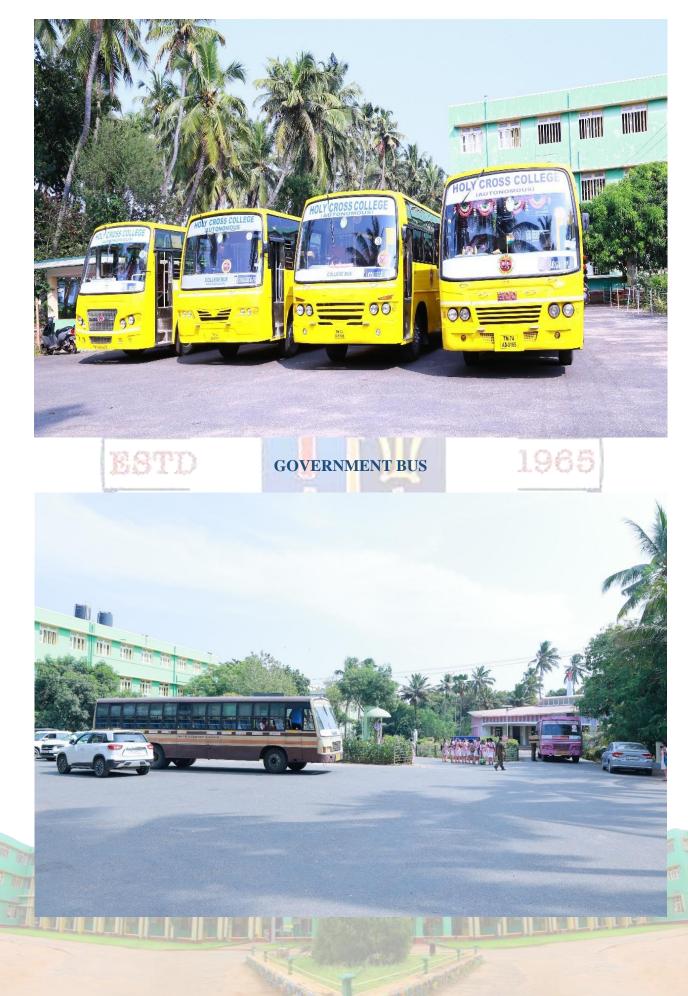

#### **COLLEGE BUS**

#### **General Facilities**

- Cafeteria
- Napkin Vending Machine
- Incinerator
- Bus facilities
- Safe pedestrian pathways
- Resting
- benches and waiting shed
- Drinking water cold and warm