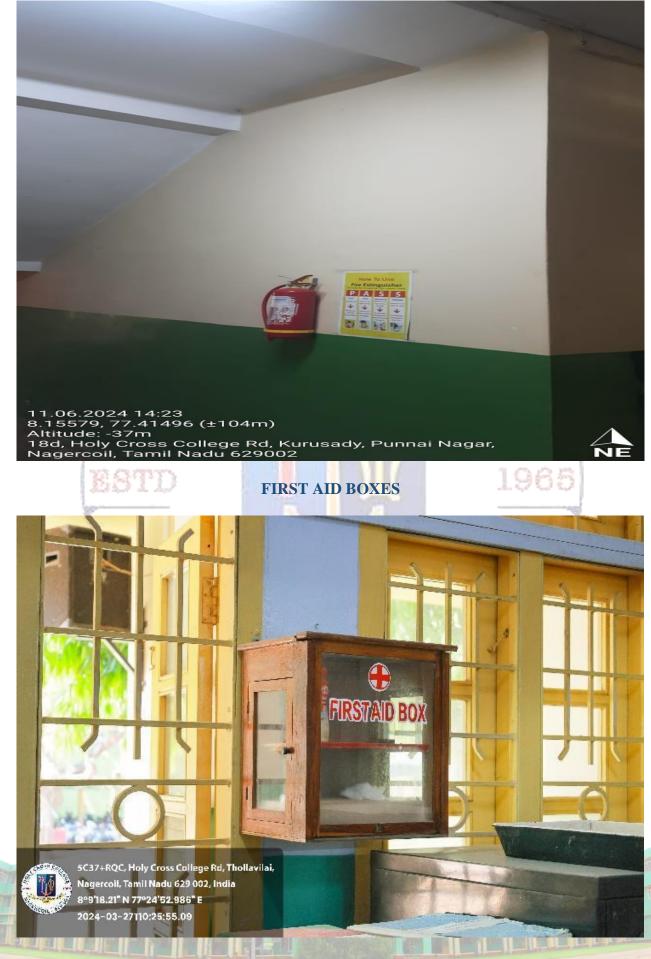

# Common Room

Common room has the following facilities:

- Reading materials advocating healthy habits and nutritious diets
- Safe drinking water
- Medicine kits
- Newspapers, magazines and audio-visual equipment
- Indoor games like carrom, chess etc.
- Wi-Fi facility