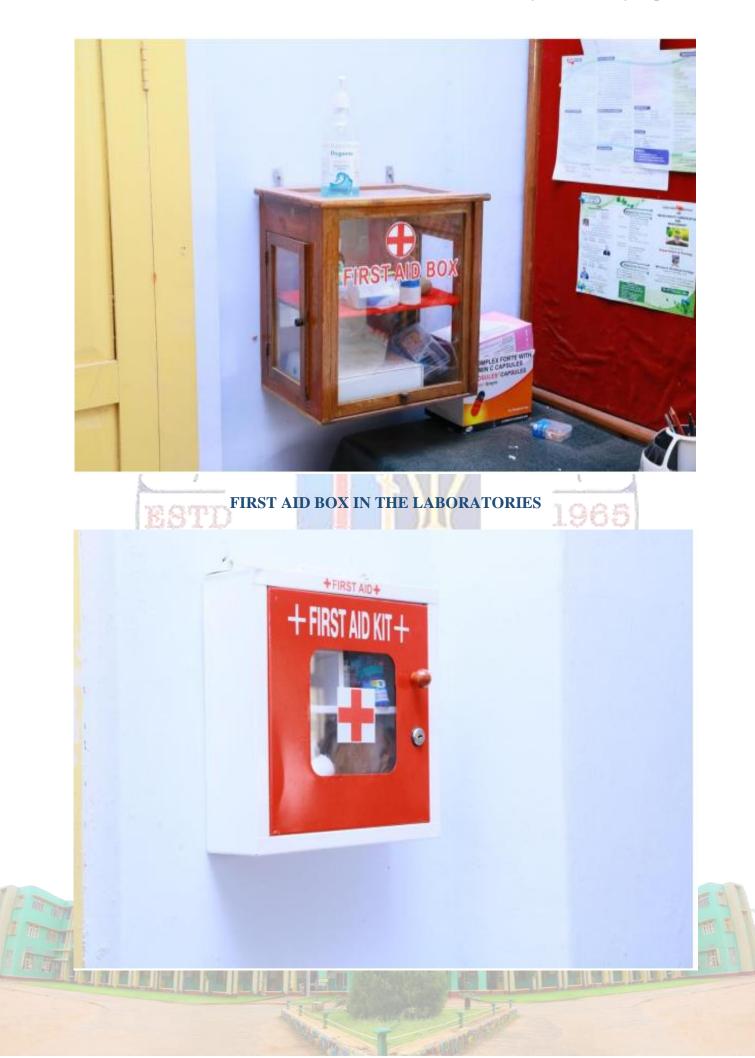

# Common Room

Common room has the following facilities:

- Reading materials advocating healthy habits and nutritious diets
- Safe drinking water
- Medicine kits
- Newspapers, magazines and audio-visual equipment
- Indoor games like carrom, chess etc.
- Wi-Fi facility