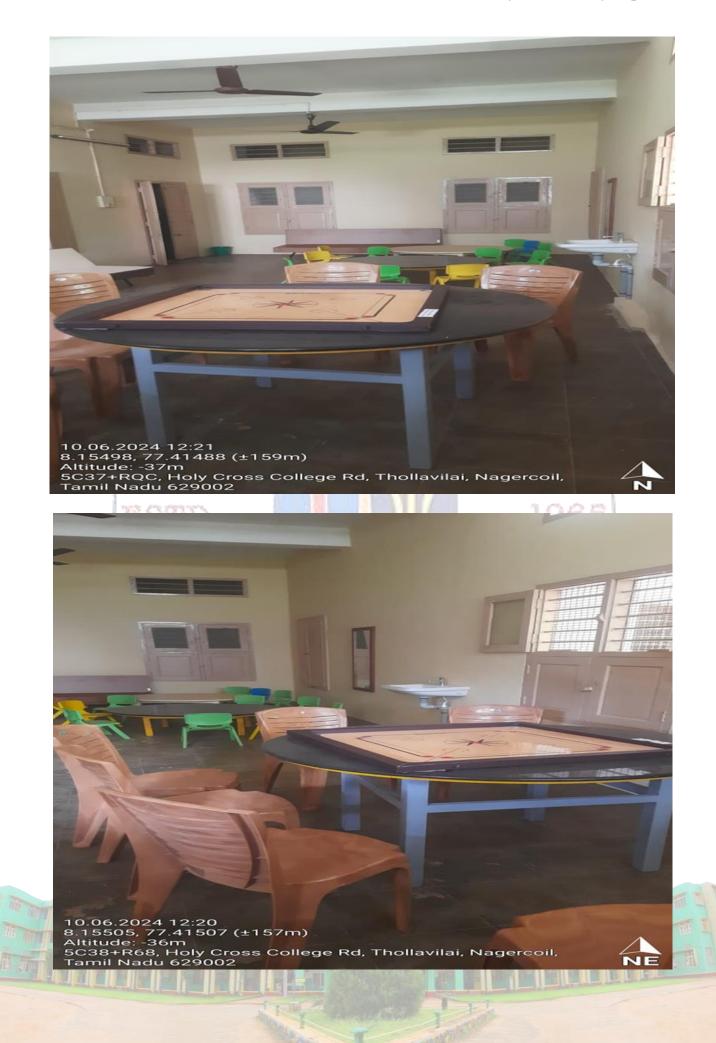

# Common Room

Common room has the following facilities:

- Reading materials advocating healthy habits and nutritious diets
- Safe drinking water
- Medicine kits
- Newspapers, magazines and audio-visual equipment
- Indoor games like carrom, chess etc.
- Wi-Fi facility