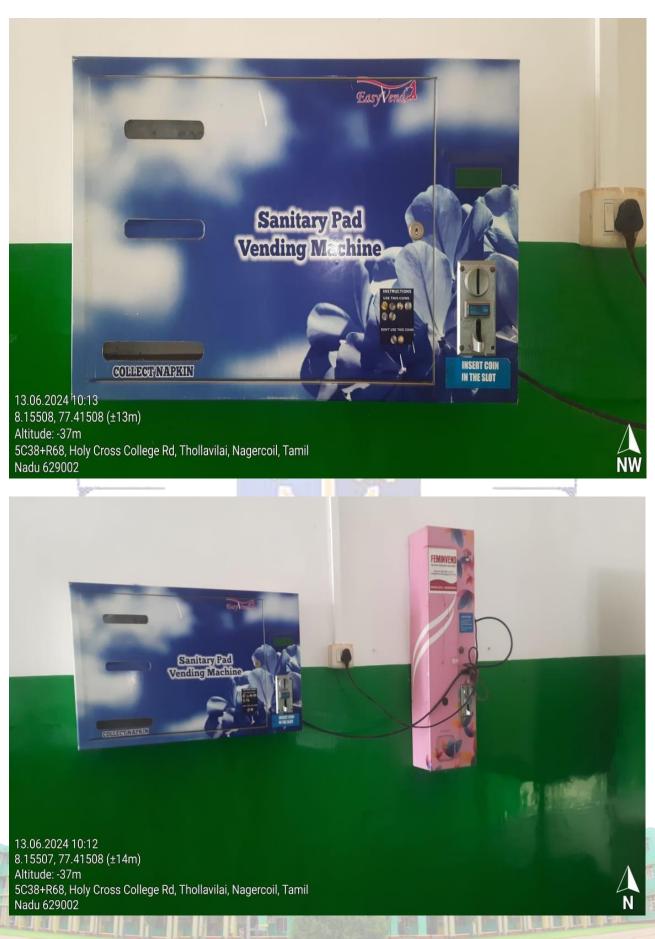

#### NAPKIN VENDING MACHINE

#### **General Facilities**

- Cafeteria
- Napkin Vending Machine
- Incinerator
- Bus facilities
- Safe pedestrian pathways
- Resting
- benches and waiting shed
- Drinking water cold and warm