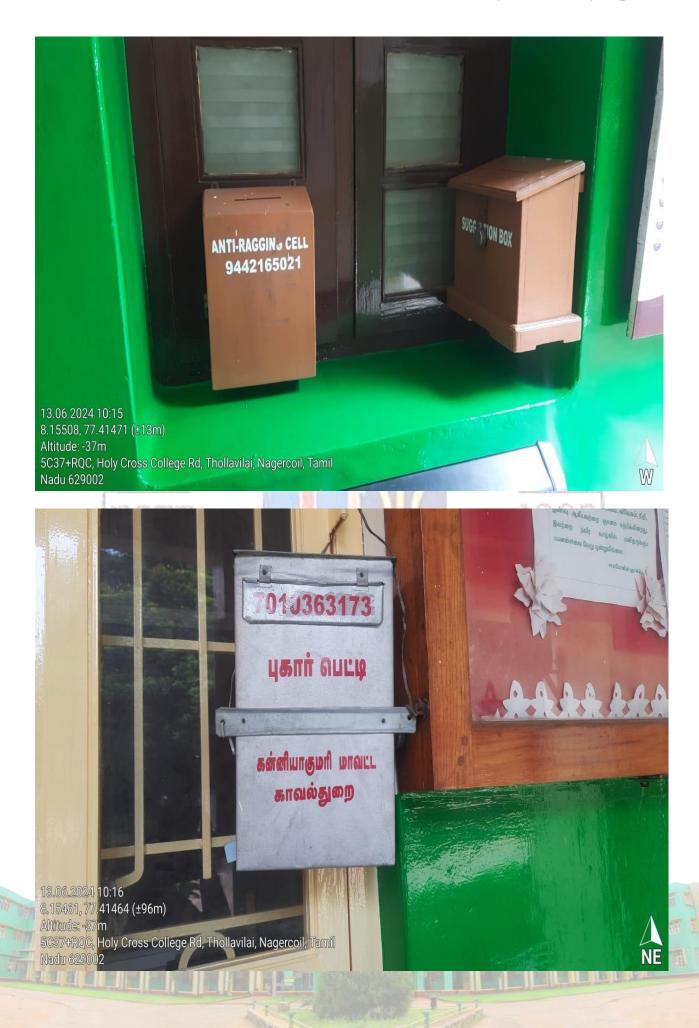

#### Sexual Harassment Cell

• The cell ensures for complete prevention of Sexual Harassment of any type and sort on campus.

MARIA

• Sensitization on sexual harassment is addressed during the Student Induction Programme (SIP)