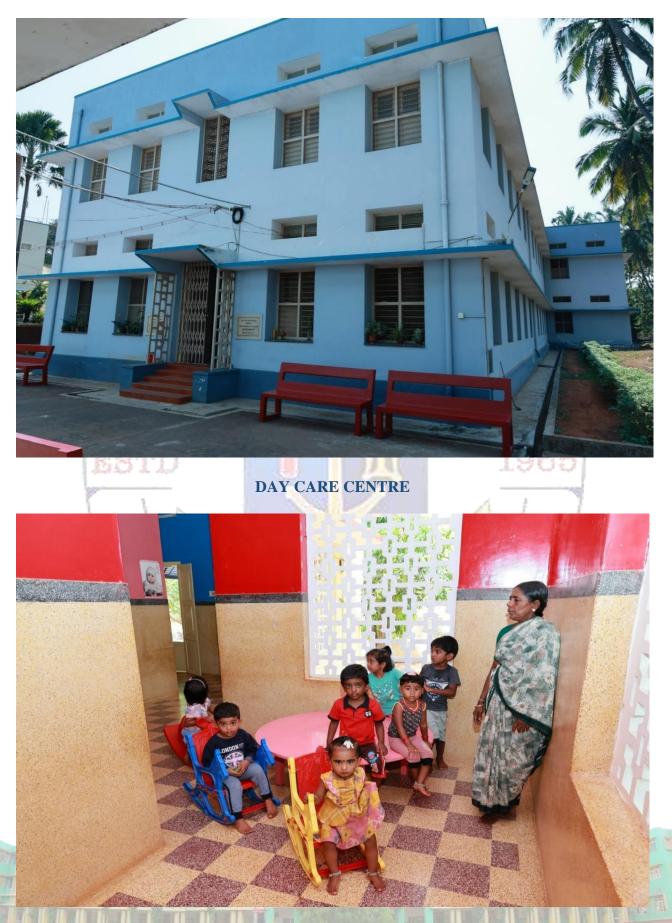

#### **Day Care Centre**

- Day Care facility for the stakeholders' children
- Hygiene and Cleanliness is maintained with the help of the support staff.
- The centre is functional from 8.30 a.m. 4.30 p.m.
- The children of the staff are under the kind guidance of trained care takers.