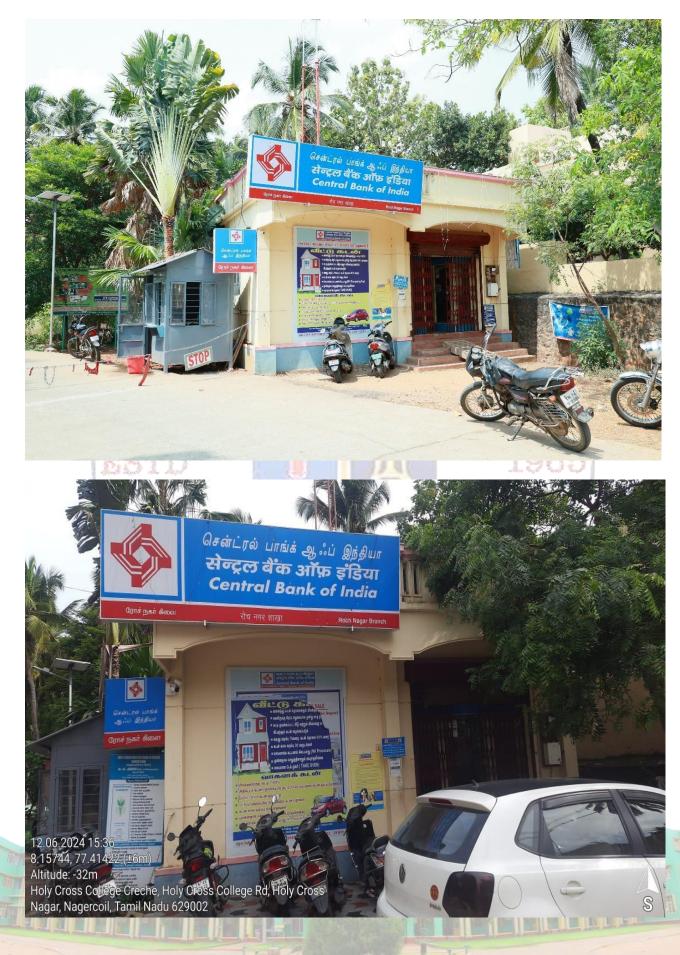

#### BANK

## Safety and Security on campus

- Entrance and Exit outlets with full time securities & Highway patrol on guard
- 84 CCTV Cameras covering the entire campus view under supervision
- High Compound with round the clock security service
- Door with iron grills ensuring more safety
- Wi-Fi Campus with 24 X 7 internet connectivity
- On campus banking facility (Central Bank of India)