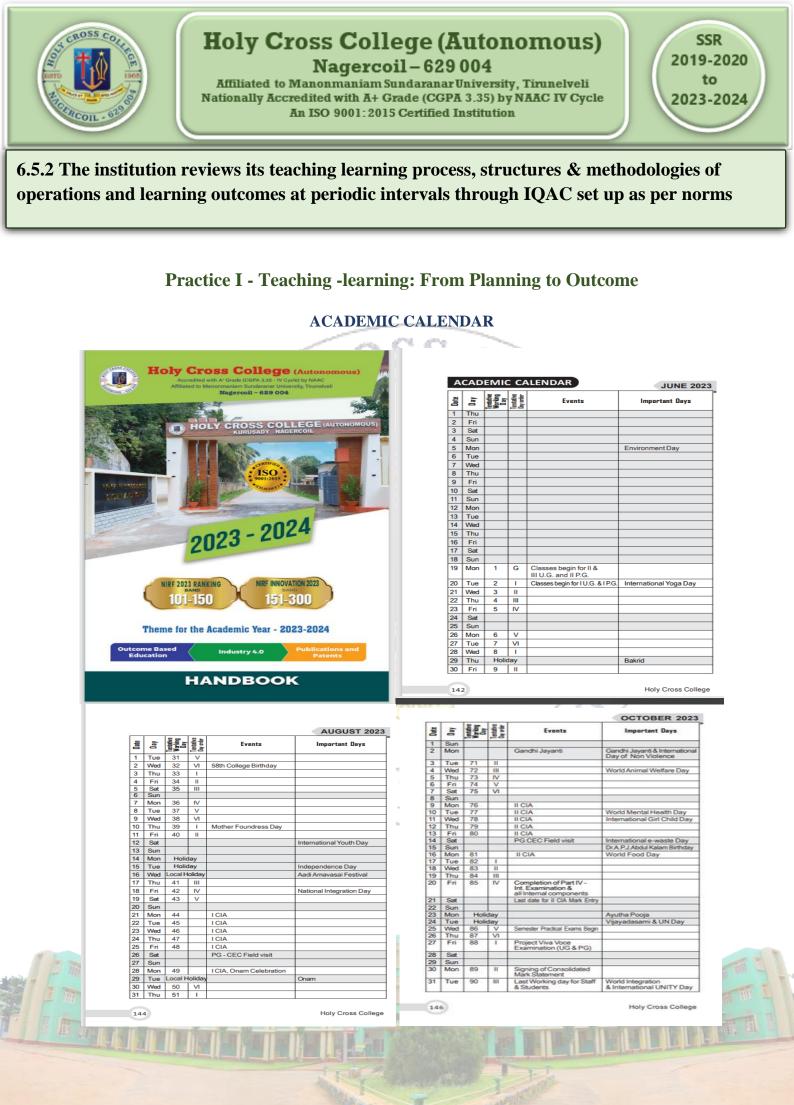

|     | Sat       |                                                             |
|-----|-----------|-------------------------------------------------------------|
| 5   | -         |                                                             |
|     | Sun       |                                                             |
| • 1 | Mon       |                                                             |
| -   | Rues      |                                                             |
| 5   | Wed       | Rampan                                                      |
|     | 1140      |                                                             |
| 쉬   | Set       |                                                             |
| 긝   | Sale      |