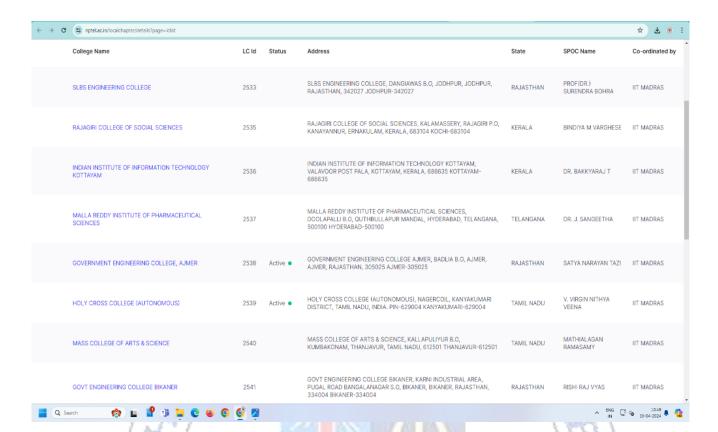

.B.A., (Ph.D)

Assistant Professor, Department of Computer Science
St. Joseph's College (Autonomous), Tiruchirappalli

July 1st - July 4th 2020 - 10 - 11:30 AM July 6th - July 8th 2020 - 3 - 4:30 PM

#### **Tools Covered**

Screencast-O-Matic Edmodo Camtasia Moodle

Interactive e-content Renderforest DU Recorder Canva

Patron Dr. Sr. Gerardin Jayam Secretary

Convener
Dr. Sr. Anne Perpet Sophy
Principal

Contact Organising Secretary
Dr. H. Jimsy Asha
IQAC Co-ordinator iqac@holycrossngl.edu.in phone: 9489739703

Note: e-certificate will be provided after the submission of assignment and feedback Free Registration | Platform Zoom | Last Date for Registration 29-06-2020 of Group - Faculty Member of Higher Education | Selection - First Come First Serve I





MOOC COURSES MONITORED BY SPOC





#### VALUE-ADDED COURSES AND CERTIFICATE COURSES

#### Co-Curricular Courses:

Life Skill Training: Catechism & Moral, Human Rights Education & Gender Equity Studies Internal Components

| Component                         | Marks |
|-----------------------------------|-------|
| Project - Album on current issues | 25    |
| Group Song/ Mime/ Skit            | 25    |
| Total                             | 50    |

External Components

| Component                                                | Marks |
|----------------------------------------------------------|-------|
| Quiz                                                     | 20    |
| Written Test: Open choice - 5 out of 7 questions (5 x 6) | 30    |
| Total                                                    | 50    |

ii. Skill Dev