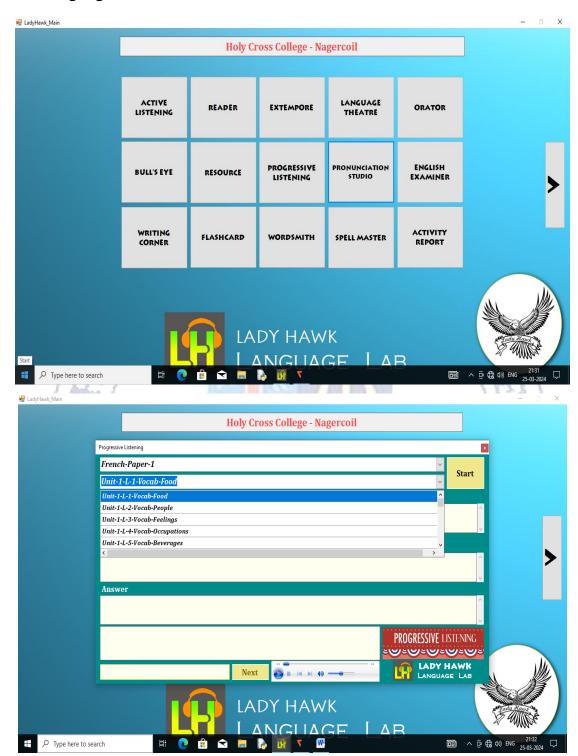

# Language Lab

O1.ACTIVE LISTENING (COURSE 1)

Paper-1-News

Paper-2-Conversation

Paper-3-Monologue

02.ACTIVE LISTENING (COURSE 2)

Paper-1-Story

Paper-2-Specific Information

#### **PROGRESSIVE LISTENING**

O3.P.L to Basic Words-Paper(1-3) 04.P.L to Intermediate Words-Paper(1-3) 05.P.L to Advanced Words-Paper(1-3)

06.P.L to Sentences-Paper(1-3)

Reading Comprehension-Courses

0 1. RC- Economic, Education & General (Reader) - Chamber - 01

Chamber-01 LINGO - Paper 1 CHAMBER 1-10

Exercise 1- Flashcard Exercise 2 - Progressive Listening

CHAMBER 1-10 LINGO - Paper 2 & 3 Exercise 1 & 2 - Orator

| LANGUAGES | CHAMBER     |
|-----------|-------------|
| French    | Chamber - 1 |
| German    | Chamber - 2 |
| Spanish   | Chamber - 3 |
| Chinese   | Chamber - 4 |
| Japnese   | Chamber - 5 |
| Arabic    | Chamber - 6 |
| Korean    | Chamber - 7 |
| Russian   | Chamber - 8 |
| Hindi     | Chamber - 9 |