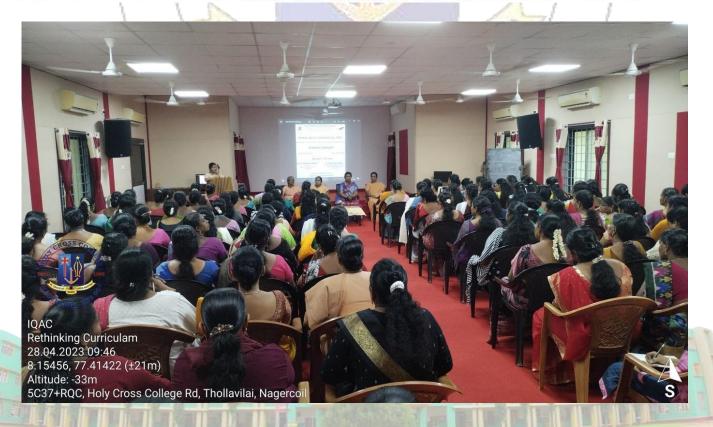

# INTERNAL QUALITY ASSURANCE CELL (IQAC)

invites you to the State Level Professional Development Programme on

### RETHINKING CURRICULUM

Date: 28-04-2023

Time: 09.30 A.M