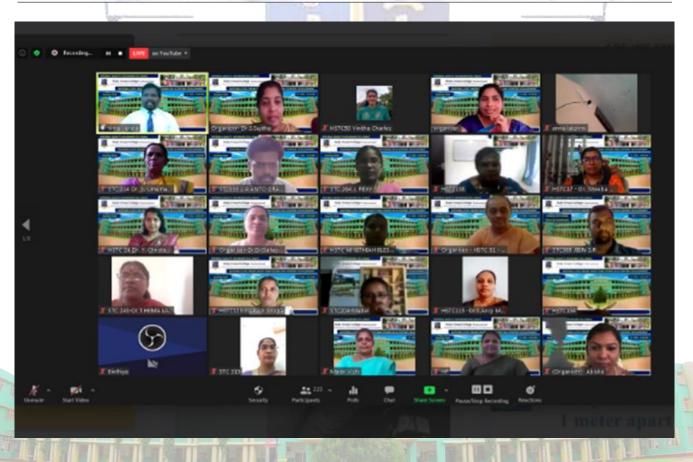

Tirunelveli. Nationally Re-accredited with A+ grade by NAAC - IV cycle - CGPA 3.35 Nagercoil, Tamil Nadu, India.



Internal Quality Assurance Cell (IQAC) invites you to the National Level Short Term Course (STC) on



# E-Content Development

Date: July 1st to 8th 2021 Time: 10.00 am to 12.00 pm



#### Resource Person

Dr. A. Vimal Jerald, MCA., NET, M. Phil., MBA., Ph.d. Asst. Prof. of Computer Science, St. Joseph's College(Autonomous), Trichy.



Dr. Sr. Gerardin Jayam

Chair Person

Dr. Sr. Anne Perpet Sophy Principal

### (0) Organizing Secretaries

Dr. H. Jimsy Asha IQAC Co-ordinator Asst. Prof. of English 8903758255 Internal

Participants

Plat form zoom

Dr. S. Sujitha Asst. IQAC Co-ordinator Asst. Prof. of Mathematics



Internal Quality Assurance Cell

igac@holycrossngl.edu.it





# Internal Quality Assurance Cell (IQAC)

invites you to the
7 day Online Faculty Development Programme on
Redefining Teaching-Learning with the Integration of ICT

Resource Person

Mr. A. Vimal Jerald M.C.A., NET, M.Phil., M.B.A., (Ph.D)

Assistant Professor, Department of Computer Science
St. Joseph's College (Autonomous), Tiruchirappalli

July 1st - July 4th 2020 - 10 - 11:30 AM July 6th - July 8th 2020 - 3 - 4:30 PM

#### **Tools Covered**

Screencast-O-Matic Edmodo Camtasia Moodle

Interactive e-content Renderforest DU Recorder Canva

Patron Dr. Sr. Gerardin Jayam Secretary

Convener
Dr. Sr. Anne Perpet Sophy
Principal

Contact Organising Secretary
Dr. H. Jimsy Asha
IQAC Co-ordinator iqac@holycrossngl.edu.in phone: 9489739703

Note: e-certificate will be provided after the submiss