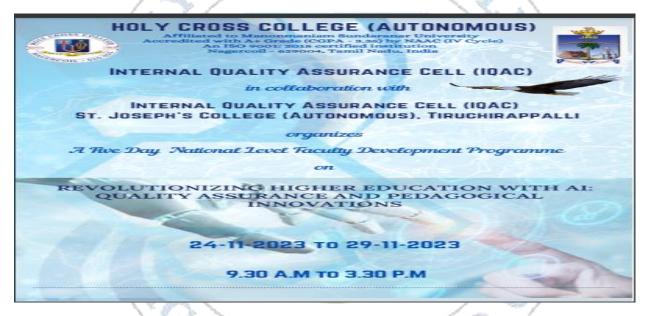

#### **HOLY CROSS COLLEGE (AUTONOMOUS)**

Affiliated to Manonmaniam Sundaranar University Accredited with A+ Grade (CGPA- 3.35) by NAAC (IV Cycle) Nagercail - 629004, Tamil Nadu, India

# INTERNAL QUALITY ASSURANCE CELL (IQAC)

invites you to the State Level Professional Development Programme on

#### HOLY CROSS COLLEGE (Autonomous)

Affiliated to M.S. University, Tirunelveli. Nationally Re-accredited with A+ grade by NAAC - IV cycle - CGPA 3.35 Nagercoil, Tamil Nadu, India.

Internal Quality Assurance Cell (IQAC) invites you to the National Level Short Term Course (STC) on