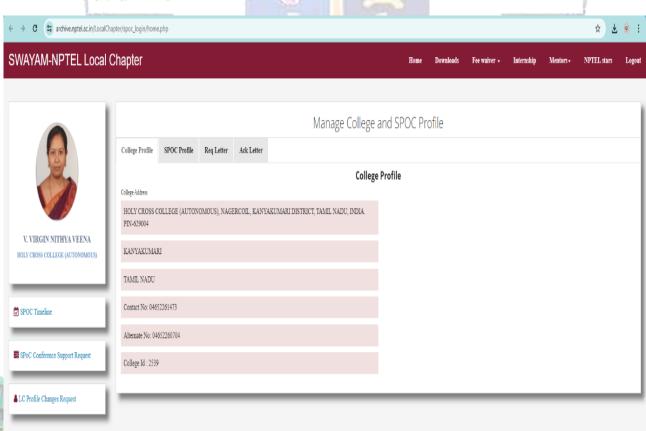

M.B.A., (Ph.D)

Assistant Professor, Department of Computer Science
St. Joseph's College (Autonomous), Tiruchirappalli

July 1st - July 4th 2020 - 10 - 11:30 AM July 6th - July 8th 2020 - 3 - 4:30 PM

#### **Tools Covered**

Screencast-O-Matic Edmodo Camtasia Moodle

Interactive e-content Renderforest DU Recorder Canva

Patron Dr. Sr. Gerardin Jayam Secretary

Convener
Dr. Sr. Anne Perpet Sophy
Principal

Contact Organising Secretary
Dr. H. Jimsy Asha
IQAC Co-ordinator iqac@holycrossngl.edu.in phone: 9489739703

Note: e-certificate will be provided after the submission of assignment and feedback Free Registration | Platform Zoom | Last Date for Registration 29-06-2020 of Group - Faculty Member of Higher Education | Selection - First Come First Serve I





MOOC COURSES MONITORED BY SPOC





#### VALUE-ADDED COURSES AND CERTIFICATE COURSES

#### Co-Curricular Courses:

Life Skill Training: Catechism & Moral, Human Rights Education & Gender Equity Studies Internal Components

| Component                         | Marks |
|-----------------------------------|-------|
| Project - Album on current issues | 25    |
| Group Song/ Mime/ Skit            | 25    |
| Total                             | 50    |

External Components

| Component                                                | Marks |
|----------------------------------------------------------|-------|
| Quiz                                                     | 20    |
| Written Test: Open choice - 5 out of 7 questions (5 x 6) | 30    |
| Total                                                    | 50    |

ii. Skill D