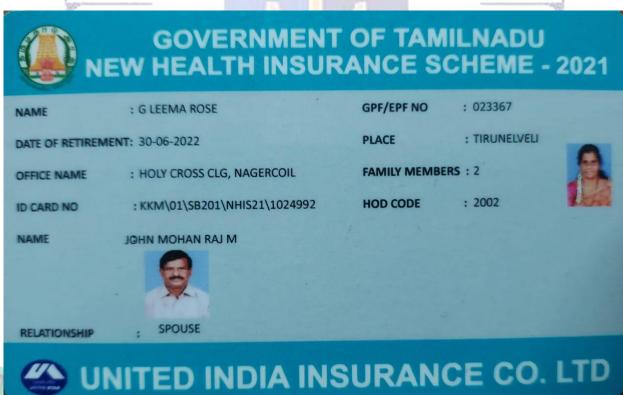

---------------------------------------------------------------------------------|
| C                                                        | CASH VOUCHER                                                                               |
| No: 156  Pay to Da. B. A.  Rs. in Words One towards Book | Date: 21-08-202<br>Incy Mole, Department of Tami<br>thousand only<br>Publication with ISBN |
| ₹ 1000/-                                                 | PRINCIPAL  HOLY OF SEC College  (Autonomous)  Nagercoil - 629 004                          |



### **INCENTIVES AND AWARDS**



BEST RESEARCHER AWARD



# **CROSSIAN DAY CARE CENTRE**





# CANTEEN





# WI-FI



# HEALTH CARE CENTRE



# **BUS FACILITY**





# STAFF PICNIC





### FREE HEALTH CHECK-UPS



ESTD

**HEALTH INSURANCE** 

1965





#### **ESIC**











### PROVIDENT FUND



कर्मचारी भविष्य निधि संगठन Employees' Provident Fund Organization अविष्य निधि अवन, १४, श्रीकाजी कामा प्लेस, नई दिल्ली - ११००६६ Bhavishya Nidhi Bhawan, 14, Bhikaji Cama Place, New Delhi - 110066

Generated On 07/11/2022 09:21

| F                           | Payment Confirmation Receipt |  |
|-----------------------------|------------------------------|--|
| TRRN No:                    | 4212211000364                |  |
| Challan Status :            | Payment Confirmed            |  |
| Challan Generated On :      | 04-NOV-2022 10:10:04         |  |
| Establishment ID :          | MDNKL0055582000              |  |
| Establishment Name :        | HOLY CROSS COLLEGE           |  |
| Challan Type :              | Monthly Contribution Challan