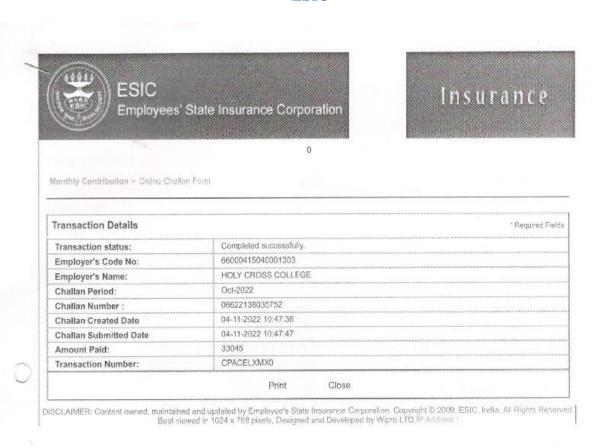

#### **ESIC**

Generated On 07/11/2022 09:21

| F                           | Payment Confirmation Receipt |  |
|-----------------------------|------------------------------|--|
| TRRN No:                    | 4212211000364                |  |
| Challan Status :            | Payment Confirmed            |  |
| Challan Generated On :      | 04-NOV-2022 10:10:04         |  |
| Establishment ID :          | MDNKL0055582000              |  |
| Establishment Name :        | HOLY CROSS COLLEGE           |  |
| Challan Type :              | Monthly Contribution Challan |  |
| Total Members :             | 58                           |  |
| Wage Month :                | OCT-2022                     |  |
| Total Amount (Rs) :         | 1,91,188                     |  |
| Account-1 Amount (Rs) :     | 1,24,611                     |  |
| Account-2 Amount (Rs) :     | 3,824                        |  |
| Account-10 Amount (Rs):     | 58,929                       |  |
| Account-21 Amount (Rs):     | 3,824                        |  |
| Account-22 Amount (Rs):     | 0                            |  |
| ayment Confirmation Bank :  | Central Bank Of India        |  |
| CRN:                        | 016041122035635              |  |
| Payment Date :              | 04-NOV-2022                  |  |
| Payment Confirmation Date : | 04-NOV-2022                  |  |
| Total PMRPY Benefit :       | 0                            |  |