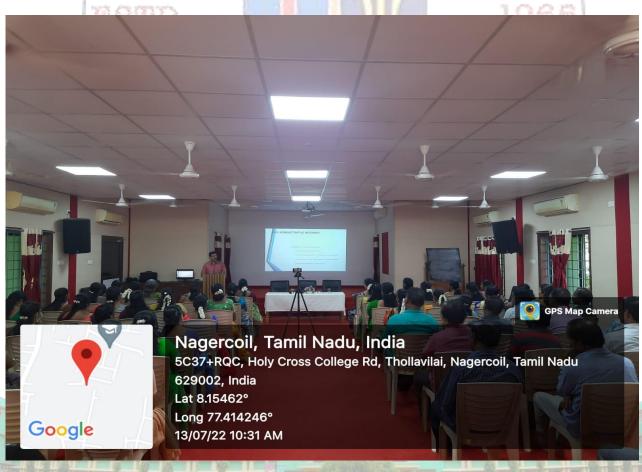

### **EFFICIENCY - NEED OF THE HOUR**

Holy Cross College (Autonomous) Nagercoil – 629 004, Tamil Nadu Accredited with A+ Grade (CGPA 3.35) by NAAC

Crossian Human Resource Development Center (CHRDC) In Collaboration with Internal Quality Assurance Cell (IQAC)

Organise An Orientation Programme for Non-teaching Staff on ADMINISTRATIVE EFFICACY - NEED OF THE HOUR

> Resource Person Dr. S. Thiagarajan Former Head, Department of Economics Sourashtra College, Madurai

Date Time 10:00a.m. to 12:30p.m. St. Joseph's Hall 07-2022

> Patron: Dr. Sr. Mary Hilda, Secretary Chairperson: Dr. Sr. Anne Perpet Sophy, Principal Convener: Dr. V. Shally, CHRDC Co-ordinator Co-convener: Dr. H. Jimsy Asha, IQAC Co-ordinator

Venue

**Organising Committee** Dr. S. Sunitha Dr. Selva Mary Gokila Dr. J. Divya Merry Malar Dr. S. Lizy Roselet Ms. M. Nithila