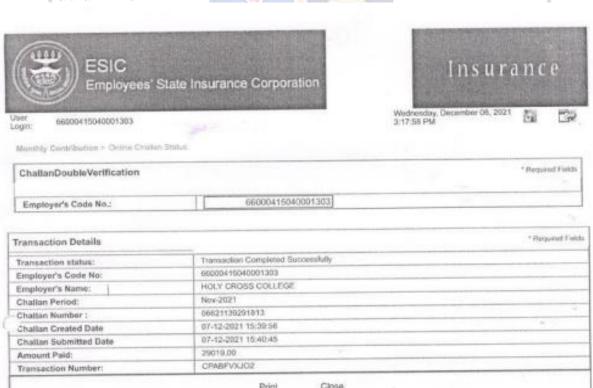

#### **ESIC**

| Payment Confirmation Receipt |                              |  |  |
|------------------------------|------------------------------|--|--|
| TARN No :                    | 4212112000457                |  |  |
| Challan Status :             | Payment Confirmed            |  |  |
| Challan Generated On :       | 06-DEC-2021 12:38:53         |  |  |
| Establishment ID :           | MDNKL0055582000              |  |  |
| Establishment Name :         | HOLY CROSS COLLEGE           |  |  |
| Challan Type :               | Monthly Contribution Chalfan |  |  |
| Total Members :              | 55                           |  |  |
| Wage Month:                  | NOV-2021                     |  |  |
| Total Amount (Rs) :          | 1,66,582                     |  |  |
| Account-1 Amount (Rs) :      | 1,09,191                     |  |  |
| Account-2 Amount (Rs):       | 3,332                        |  |  |
| Account-10 Amount (Rs) :     | 50,727                       |  |  |
| Account-21 Amount (Rs) :     | 3,332                        |  |  |
| Account-22 Amount (Rs) :     | 0                            |  |  |
| Payment Confirmation Bank :  | Central Bank Of India        |  |  |
| CRN:                         | 016061221015204              |  |  |
| Payment Date :               | 06-DEC-2021                  |  |  |
| Payment Confirmation Date :  | 06-DEC-2021                  |  |  |
| Total PMRPY Benefit :        | 0                            |  |  |