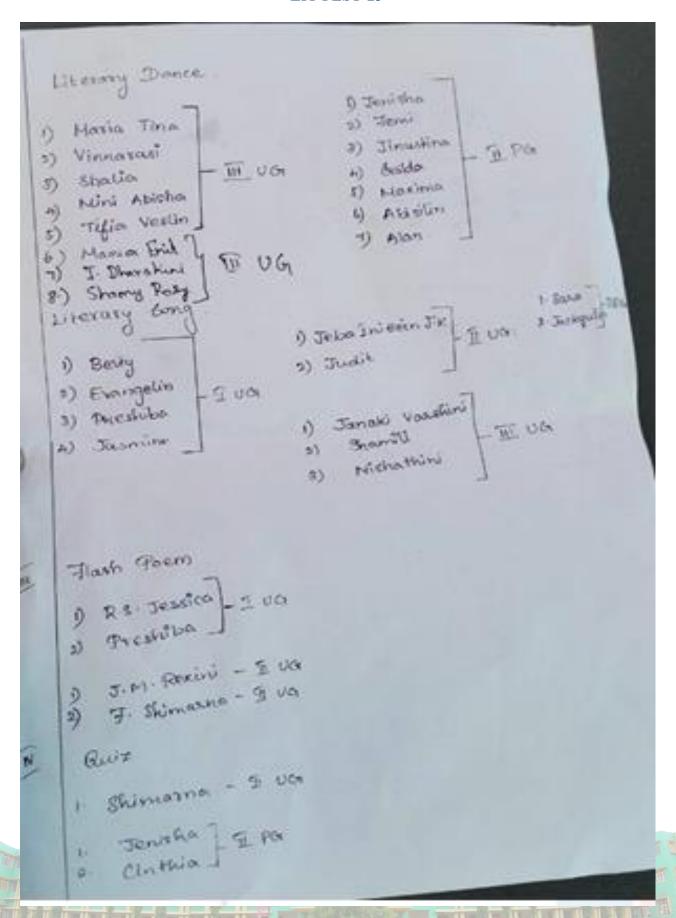

| 8442050682 Literary Tallmay             | Non-       | VME   | Tex  |  |

DE ALBY GRACE, WA. WITH, PAIN MEAD OF THE DEPARTMENT PG & RESUMEN SEPT, OF SHILLSH HOLY CHOIS COLLEGE (ATTHORNUS) MAGERICOR. - 629 004



### LIT FEST'23





DEALBY GRACE, MA, MPNL PLD. HEAD OF THE DEPARTMENT

HEAD OF THE DEPARTMENT
PG & RESEARCH DEPT. OF ENGLISH
HOLY CROSS COLLEGE (MITOKOKOLE)
NAGERCOIL - 629 004



### **Inter Class Quiz**

# PG & Research Department of Economics

# Inter-Class Quiz Competition 2022-2023

# List of students

| SI. No | Name of the Student | Class  |
|--------|---------------------|--------|
| 1.     | Sountharya          | II MA  |
| 2.     | Jona Heshani        | III BA |
| 3.     | Megaha              | II BA  |
| 4.     | Sona Priyadharshini | I MA   |
| 5.     | Sushma              | III BA |
| 6.     | Seetha Lakshmi      | II MA  |
| 7.     | Afrin               | II MA  |
| 8.     | Metha               | III BA |
| 9.     | Rishma Jahan        | II MA  |

Dr. S. Vimal Dolli, M.A.M.Phil.Ph.D.
Head o