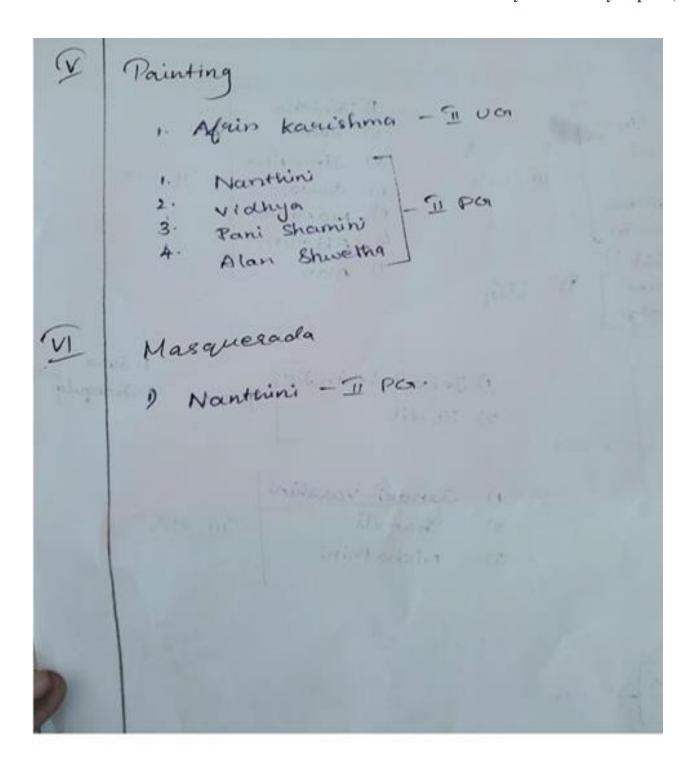

| 8442050682 Literary Tallmay             | Non-       | VME   | Tex  |  |

DE ALBY GRACE, WA. WITH, PAIN MEAD OF THE DEPARTMENT PG & RESUMEN SEPT, OF SHILLSH HOLY CHOIS COLLEGE (ATTHORNUS) MAGERICOR. - 629 004



### LIT FEST'23





DEALBY GRACE, MA, MPNL PLD. HEAD OF THE DEPARTMENT

HEAD OF THE DEPARTMENT
PG & RESEARCH DEPT. OF ENGLISH
HOLY CROSS COLLEGE (MITOKOKOLE)
NAGERCOIL - 629 004



### **Inter Class Quiz**

# PG & Research Department of Economics

# Inter-Class Quiz Competition 2022-2023

# List of students

| SI. No | Name of the Student | Class  |
|--------|---------------------|--------|
| 1.     | Sountharya          | II MA  |
| 2.     | Jona Heshani        | III BA |
| 3.     | Megaha              | II BA  |
| 4.     | Sona Priyadharshini | I MA   |
| 5.     | Sushma              | III BA |
| 6.     | Seetha Lakshmi      | II MA  |
| 7.     | Afrin               | II MA  |
| 8.     | Metha               | III BA |
| 9.     | Rishma Jahan        | II MA  |

Dr. S. Vimal Dolli, M.A.M.Phil.Ph.D.
Head of