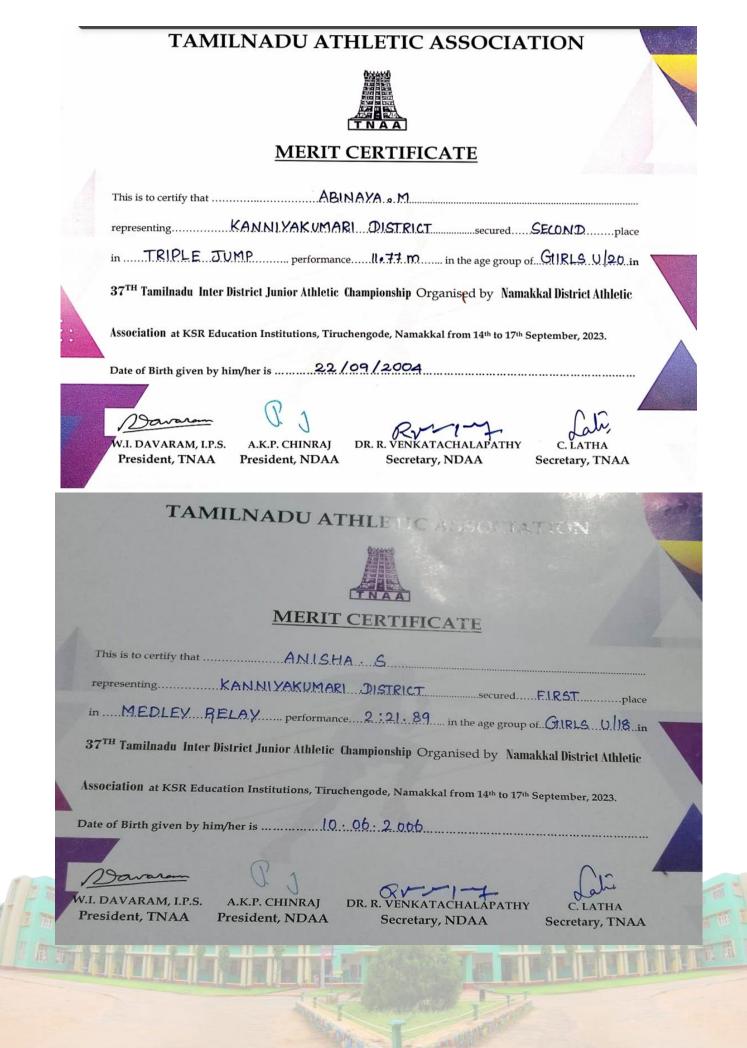

# TAMILNADU ATHLETIC ASSOCIATION

#### MERIT CERTIFICATE

representing KANNIYAKUMARI DISTRICT secured THIRD place

in \_\_\_\_\_ 15:00 M\_\_\_\_\_ performance 5:28.73 in the age group of GIRLS U20 in

37<sup>TH</sup> Tamilnadu Inter District Junior Athletic Championship Organised by Namakkal District Athletic

Association at KSR Education Institutions, Tiruchengode, Namakkal from 14th to 17th September, 2023.

V.I. DAVARAM, I.P.S. President, TNAA

A.K.P. CHINRAJ President, NDAA DR. R. VENKATACHALAPATHY Secretary, NDAA

Secretary, TNAA

| TAMILNADU ATHLETIC ASSOCIATION                                                                                                                                                                                                                                                                                                                                                                                                                                                                                                                                                                                                                                                             |
|--------------------------------------------------------------------------------------------------------------------------------------------------------------------------------------------------------------------------------------------------------------------------------------------------------------------------------------------------------------------------------------------------------------------------------------------------------------------------------------------------------------------------------------------------------------------------------------------------------------------------------------------------------------------------------------------|
|                                                                                                                                                                                                                                                                                                                                                                                                                                                                                                                                                                                                                                                                                            |
| MERIT CERTIFICATE                                                                                                                                                                                                                                                                                                                                                                                                                                                                                                                                                                                                                                                                          |
|                                                                                                                                                                                                                                                                                                                                                                                                                                                                                                                                                                                                                                                                                            |
| This is to certify that                                                                                                                                                                                                                                                                                                                                                                                                                                                                                                                                                                                                                                                                    |
| representing KANNIYAKUMARI DISTRICT secured THIRD place                                                                                                                                                                                                                                                                                                                                                                                                                                                                                                                                                                                                                                    |
| in                                                                                                                                                                                                                                                                                                                                                                                                                                                                                                                                                                                                                                                                                         |
| 37 <sup>TH</sup> Tamilnadu Inter District Junior Athletic Championship Organised by Namakkal District Athletic                                                                                                                                                                                                                                                                                                                                                                                                                                                                                                                                                                             |
| Association at KSR Education Institutions, Tiruchengode, Namakkal from 14th to 17th September, 2023.                                                                                                                                                                                                                                                                                                                                                                                                                                                                                                                                                                                       |
|                                                                                                                                                                                                                                                                                                                                                                                                                                                                                                                                                                                                                                                                                            |
| Date of Birth given by him/her is                                                                                                                                                                                                                                                                                                                                                                                                                                                                                                                                                                                                                                                          |
| Que present file                                                                                                                                                                                                                                                                                                                                                                                                                                                                                                                                                                                                                                                                           |
| Margan LPS A.K.P. CHINRAJ DR. R. VENKATACHALAPATHY C. LATHA                                                                                                                                                                                                                                                                                                                                                                                                                                                                                                                                                                                                                                |
| W.I. DAVARAM, LP.S. A.K.P. CHINRAJ DK. R. VERKETTAR, NDAA Secretary, NDAA Secretary, TNAA<br>President, TNAA President, NDAA Secretary, NDAA Secretary, TNAA                                                                                                                                                                                                                                                                                                                                                                                                                                                                                                                               |
| TAMILNADU ATHLETIC ASSOCIATION                                                                                                                                                                                                                                                                                                                                                                                                                                                                                                                                                                                                                                                             |
| 議議                                                                                                                                                                                                                                                                                                                                                                                                                                                                                                                                                                                                                                                                                         |
|                                                                                                                                                                                                                                                                                                                                                                                                                                                                                                                                                                                                                                                                                            |
| MERIT CERTIFICATE                                                                                                                                                                                                                                                                                                                                                                                                                                                                                                                                                                                                                                                                          |
|                                                                                                                                                                                                                                                                                                                                                                                                                                                                                                                                                                                                                                                                                            |
| This is to certify that                                                                                                                                                                                                                                                                                                                                                                                                                                                                                                                                                                                                                                                                    |
| This is to certify that                                                                                                                                                                                                                                                                                                                                                                                                                                                                                                                                                                                                                                                                    |
| This is to certify that ABINAYA . M<br>representing. KANNIYAKUMART DISTRICT secured FIRST place                                                                                                                                                                                                                                                                                                                                                                                                                                                                                                                                                                                            |
| This is to certify that                                                                                                                                                                                                                                                                                                                                                                                                                                                                                                                                                                                                                                                                    |
| This is to certify that ABINAYA . M<br>representing KANNIYAKUMAR D. DISTRICT secured FIRST place<br>in AONG JUMP performance S: 7.7. m in the age group of GIRLS U-20 in<br>37 <sup>TH</sup> Tamilnadu Inter District Junior Athletic Championship Organised by Namakkal District Athletic<br>Association at KSR Education Institutions, Tiruchengode, Namakkal from 14 <sup>th</sup> to 17 <sup>th</sup> September, 2023.                                                                                                                                                                                                                                                                 |
| This is to certify that                                                                                                                                                                                                                                                                                                                                                                                                                                                                                                                                                                                                                                                                    |
| This is to certify that <u>ABINAYA : M</u><br>representing <u>KANNIYAKUMAR2</u> <u>DISTRICT</u> secured <u>FIRST</u> place<br>in <u>LONG</u> <u>JUMP</u> performance <u>5:77</u> <u>m</u> in the age group of <u>GIRLS</u> <u>U-20</u> in<br><b>37<sup>TH</sup></b> Tamilnadu Inter District Junior Athletic Championship Organised by Namakkal District Athletic<br>Association at KSR Education Institutions, Tiruchengode, Namakkal from 14 <sup>th</sup> to 17 <sup>th</sup> September, 2023.<br>Date of Birth given by him/her is <u>22:09.2004</u>                                                                                                                                   |
| This is to certify that ABINAYA . M<br>representing KANNIYAKUMAR D. DISTRICT secured FIRST place<br>in AONG JUMP performance S: 7.7. m in the age group of GIRLS U-20 in<br>37 <sup>TH</sup> Tamilnadu Inter District Junior Athletic Championship Organised by Namakkal District Athletic<br>Association at KSR Education Institutions, Tiruchengode, Namakkal from 14 <sup>th</sup> to 17 <sup>th</sup> September, 2023.                                                                                                                                                                                                                                                                 |
| This is to certify that       ABINAYA: M         representing       KANNIYAKUMARP       DISTRICT         in       ADNG. JUMP       performance       S: 7.7. m         in       ADNG. JUMP       performance       S: 7.7. m         in the age group of       GIRLS. U-20. in         37 <sup>TH</sup> Tamilnadu       Inter District Junior Athletic Championship Organised by Namakkal District Athletic         Association at KSR Education Institutions, Tiruchengode, Namakkal from 14 <sup>th</sup> to 17 <sup>th</sup> September, 2023.         Date of Birth given by him/her is       22:09:2004         MI. DAVARAM, I.P.S.       A.K.P. CHINRAJ       DR.R. VENKATACHALAPATHY |
| This is to certify that       ABINAYA: M         representing       KANNIYAKUMARP       DISTRICT         in       ADNG. JUMP       performance       S: 7.7. m         in       ADNG. JUMP       performance       S: 7.7. m         in the age group of       GIRLS. U-20. in         37 <sup>TH</sup> Tamilnadu       Inter District Junior Athletic Championship Organised by Namakkal District Athletic         Association at KSR Education Institutions, Tiruchengode, Namakkal from 14 <sup>th</sup> to 17 <sup>th</sup> September, 2023.         Date of Birth given by him/her is       22:09:2004         MI. DAVARAM, I.P.S.       A.K.P. CHINRAJ       DR.R. VENKATACHALAPATHY |