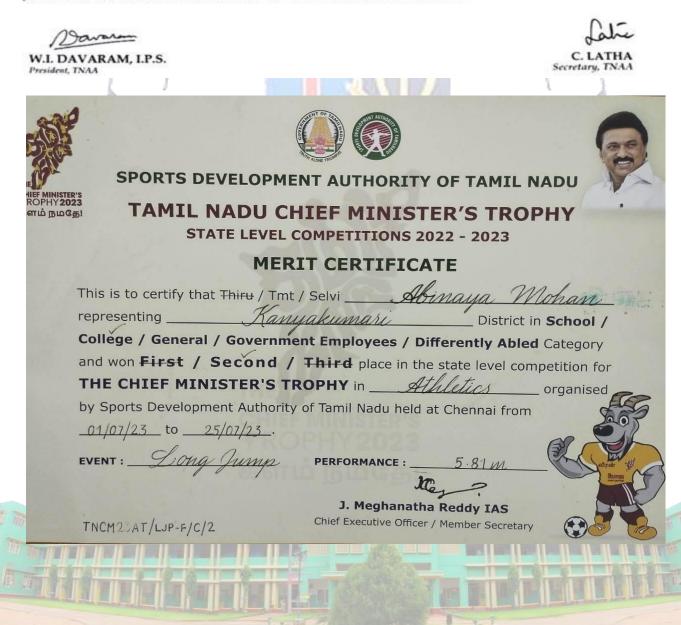

#### MERIT CERTIFICATE

representing KANNIYAKUMARI DISTRICT secured THIRD place

in \_\_\_\_\_ 15:00 M\_\_\_\_\_ performance 5:28.73 in the age group of GIRLS U20 in

37<sup>TH</sup> Tamilnadu Inter District Junior Athletic Championship Organised by Namakkal District Athletic

Association at KSR Education Institutions, Tiruchengode, Namakkal from 14th to 17th September, 2023.

V.I. DAVARAM, I.P.S. President, TNAA

A.K.P. CHINRAJ President, NDAA DR. R. VENKATACHALAPATHY Secretary, NDAA