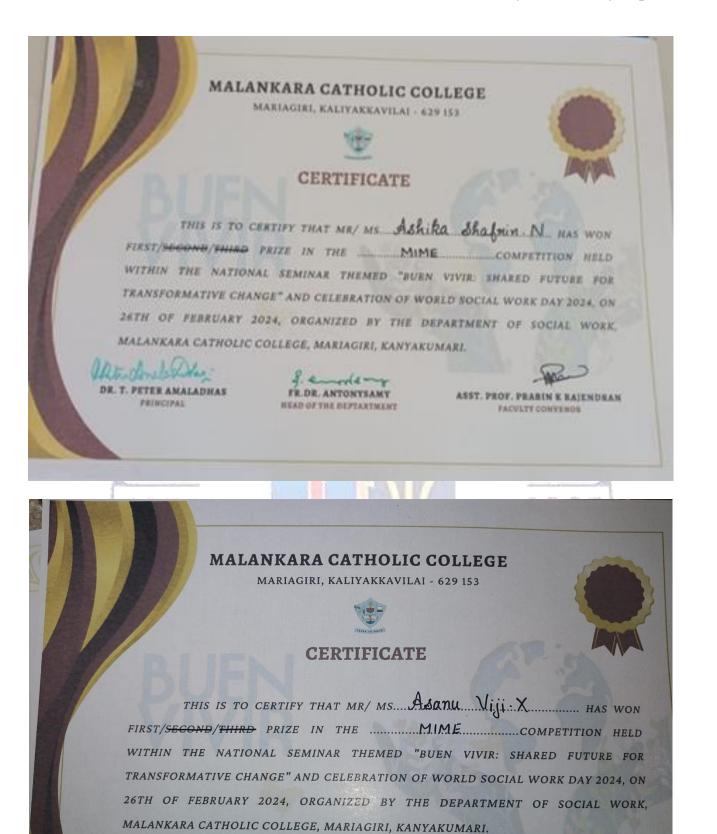

TRANSFORMATIVE CHANGE" AND CELEBRATION OF WORLD SOCIAL WORK DAY 2024, ON 26TH OF FEBRUARY 2024, ORGANIZED BY THE DEPARTMENT OF SOCIAL WORK, MALANKARA CATHOLIC COLLEGE, MARIAGIRI, KANYAKUMARI.

FR.DR. ANTONYSAMY HEAD OF THE DEPTARTMENT

ASST. PROF. PRABIN K RAJENDRAN FACULTY CONVENOR

DR. T. PETER AMALADHAS PRINCIPAL

J. C. FR.DR. ANTONYSAMY HEAD OF THE DEPTARTMENT

The second