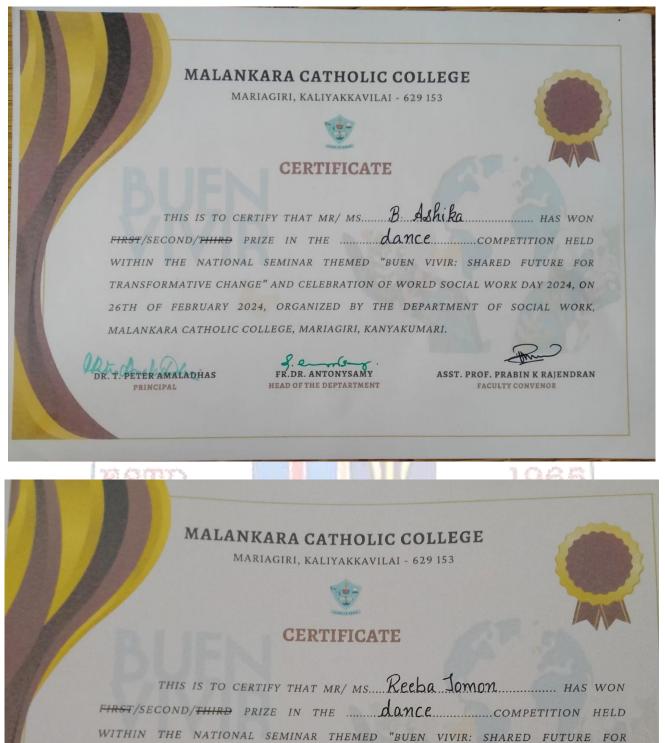

TRANSFORMATIVE CHANGE" AND CELEBRATION OF WORLD SOCIAL WORK DAY 2024, ON 26TH OF FEBRUARY 2024, ORGANIZED BY THE DEPARTMENT OF SOCIAL WORK, MALANKARA CATHOLIC COLLEGE, MARIAGIRI, KANYAKUMARI.

FR.DR. ANTONYSAMY HEAD OF THE DEPTARTMENT

ASST. PROF. PRABIN K RAJENDRAN FACULTY CONVENOR

DR. T. PETER AMALADHAS PRINCIPAL

J. C. FR.DR. ANTONYSAMY HEAD OF THE DEPTARTMENT

The second