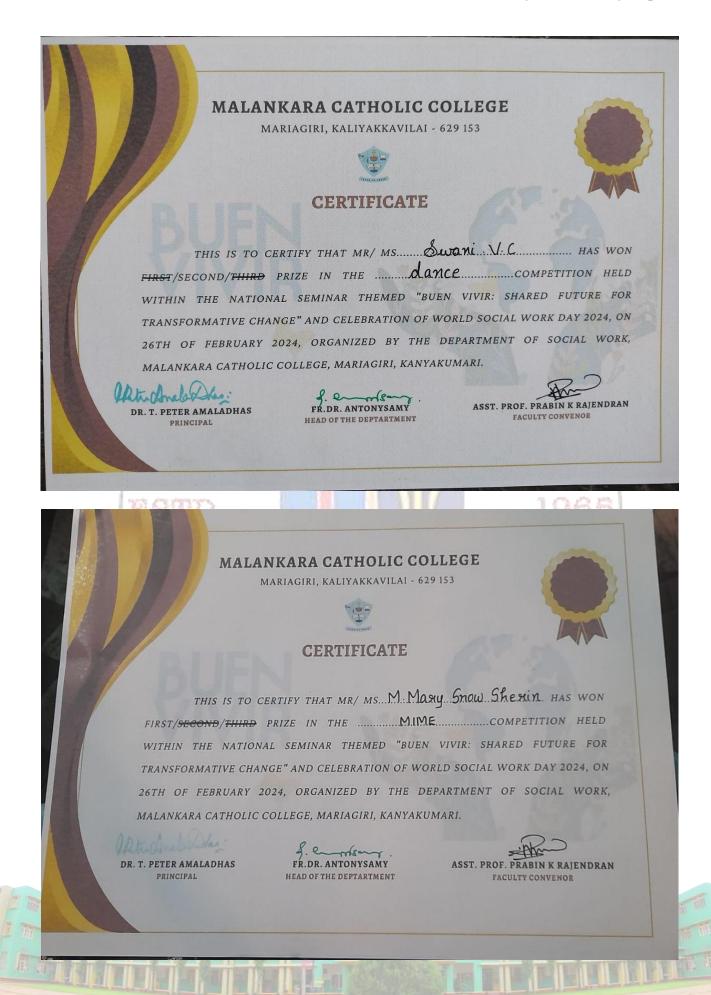

TRANSFORMATIVE CHANGE" AND CELEBRATION OF WORLD SOCIAL WORK DAY 2024, ON 26TH OF FEBRUARY 2024, ORGANIZED BY THE DEPARTMENT OF SOCIAL WORK, MALANKARA CATHOLIC COLLEGE, MARIAGIRI, KANYAKUMARI.

FR.DR. ANTONYSAMY HEAD OF THE DEPTARTMENT

ASST. PROF. PRABIN K RAJENDRAN FACULTY CONVENOR

DR. T. PETER AMALADHAS PRINCIPAL

J. C. FR.DR. ANTONYSAMY HEAD OF THE DEPTARTMENT

The second