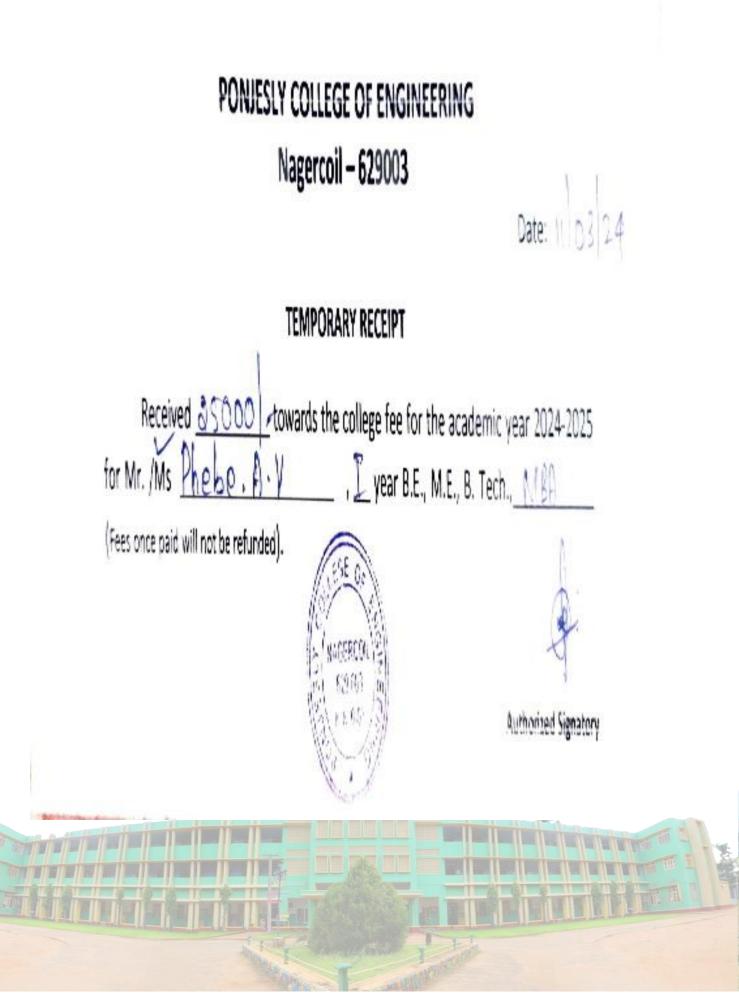

and Bill

|                      | c College of Engineering<br>Nagercoil - 629003. |
|----------------------|-------------------------------------------------|
| CASH                 | RECEIPT                                         |
| No: 5605             | Date: 5/8/2024                                  |
| Class: I - MCA       | and the Color                                   |
|                      | Europe .                                        |
| Received a s         | um of Rs: 13500/-                               |
| (Rupees Thirteen Tho | ousand Five Hundred Only)                       |
|                      | - F. A. Mart                                    |