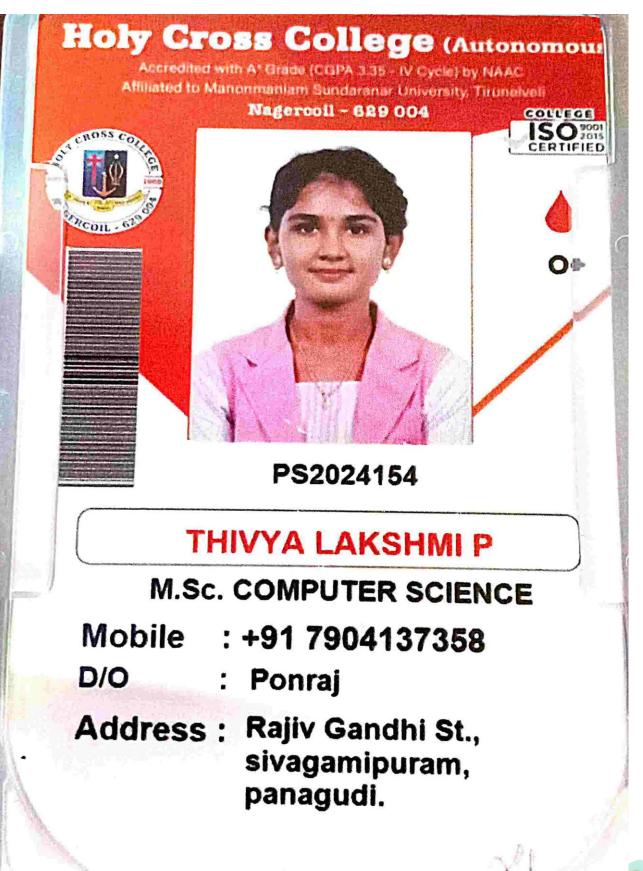

#### PA20242

### **G. ALOYSIUS SHERMI**

M.Sc. MATHEMATICS

| Mobile  | : | +91 9787780672   |
|---------|---|------------------|
| D/O     | : | T. George llango |
| Address | : | george Street,   |
|         |   | puthenthurai,    |

k.k Dist. - 629501

Acon.

| Main Branch, Trichy. IF<br>St.Joseph*s Colle | dian Bank Ltd.<br>SC Code : SIBL0000082<br>ege (Autonomous)<br>alli – 620 002 |
|----------------------------------------------|-------------------------------------------------------------------------------|
| A/c No. 0082                                 | 2053000044040                                                                 |
| Date                                         | 05.07.2024                                                                    |
| Reg. No.                                     | 24PMA829                                                                      |
| Name of Student                              | Anchita R A                                                                   |
| Department                                   | M Sc Maths S2                                                                 |
| Fees Paid for the Year                       | I Sem                                                                         |
| Fees Particulars                             | Amount                                                                        |
| College Fees                                 | 18,970.00                                                                     |
| Grand Total                                  | 18,970.00                                                                     |
| Anchta                                       | Color Internet                                                                |