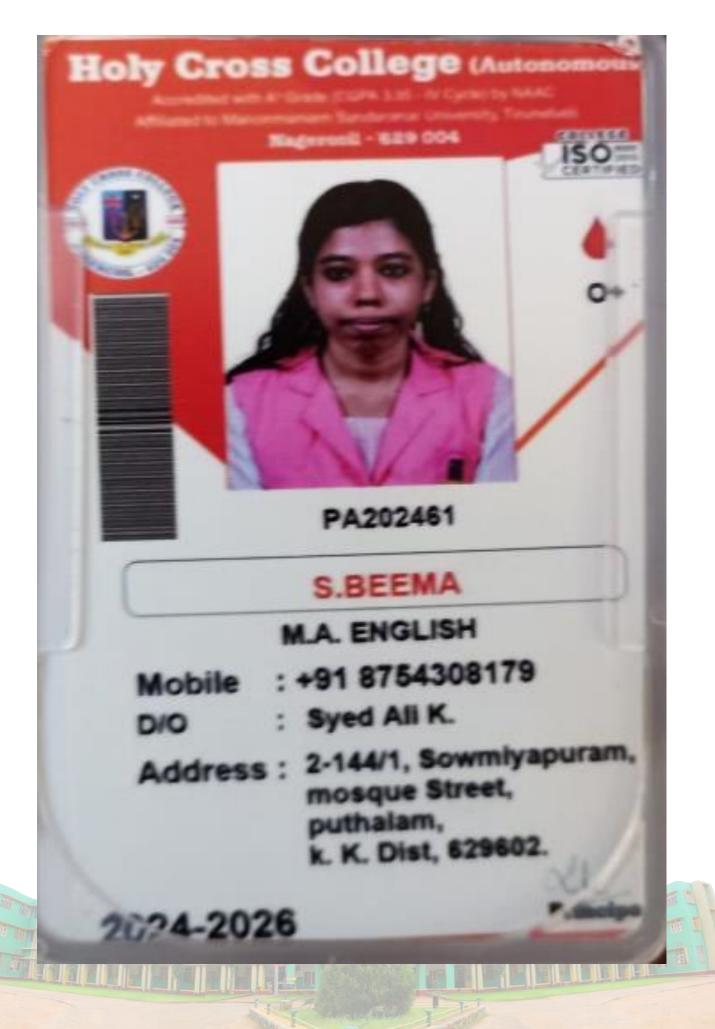

#### PA20242

### **G. ALOYSIUS SHERMI**

M.Sc. MATHEMATICS

| Mobile  | : | +91 9787780672   |
|---------|---|------------------|
| D/O     | : | T. George llango |
| Address | : | george Street,   |
|         |   | puthenthurai,    |

k.k Dist. - 629501

Acon.

| Main Branch, Trichy. IF<br>St.Joseph*s Colle | dian Bank Ltd.<br>SC Code : SIBL0000082<br>ege (Autonomous)<br>alli – 620 002 |
|----------------------------------------------|-------------------------------------------------------------------------------|
| A/c No. 0082                                 | 2053000044040                                                                 |
| Date                                         | 05.07.2024                                                                    |
| Reg. No.                                     | 24PMA829                                                                      |
| Name of Student                              | Anchita R A                                                                   |
| Department                                   | M Sc Maths S2                                                                 |
| Fees Paid for the Year                       | I Sem                                                                         |
| Fees Particulars                             | Amount                                                                        |
| College Fees                                 | 18,970.00                                                                     |
| Grand Total                                  | 18,970.00                                                                     |
| Anchta                                       | Color Internet                                                                |