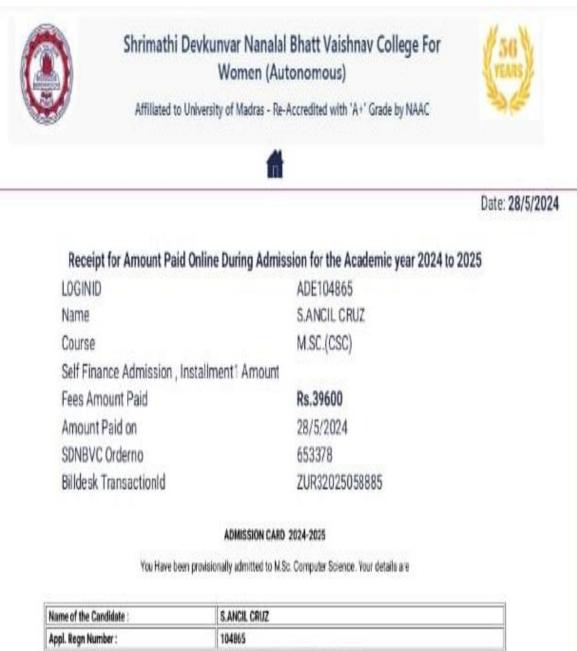

l : academics@transorze.com, Cont. NO. 871461442



NGL/S/435 Sona S.M

6385367804
 Nagercoil, Tamilnadu
 Course: Medical Coding





No. 3 / 259 / 4, AJ Square Building, Near Axis Bank, Chavalakarankonam Ananthanpalam, Medical Collage Road, Nagercoil-629201, Tamil Nadu. Nml : academics@transorze.com, Cont. NO. 8714614428



#### NGL/S/436 Thirunarai Selvi

9751639645
 Nagercoil, Tamilnadu
 Course: Medical Coding

www.transorze.com

#### SELF-ATTESTATION CERTIFICATE

#### TO WHOMSOEVER IT MAY CONCERN

#### 1. BITHUNA E

, residing at 8/83B, Kodimunai

, hereby declare that I am currently

enrolled in coaching classes at Preparing for SSC/UPSC Exams

I affirm that the information provided is true and accurate to the best of my knowledge.

Date: 6. 6. 24

Place: Kodimunai

Name & Signature



| Appl. Regn Number : | 104865                                |  |
|---------------------|---------------------------------------|--|
| Course :            | M.Sc. Computer Science - SELF FINANCE |  |
| Community :         | MBC                                   |  |
| Admission No :      | 29753                                 |  |
| Paid on :           | 28/5'2024                             |  |

Note: Fees once paid will not be refunded. No further change of course will be entertained.



Print this Page



Back | Home

Holy Cross College (Autonomou

Advantation of the second seco

## PS202468

## **AROCKIYA ANISHA E**

#### M.Sc. COMPUTER SCIENCE

- Mobile : +91 9894785371
- D/O : EMMANUVEL M
- Address: 26/25, Xavier Street, rajakamangalam Thurai. k.k Dist.-629 501



|         | RE