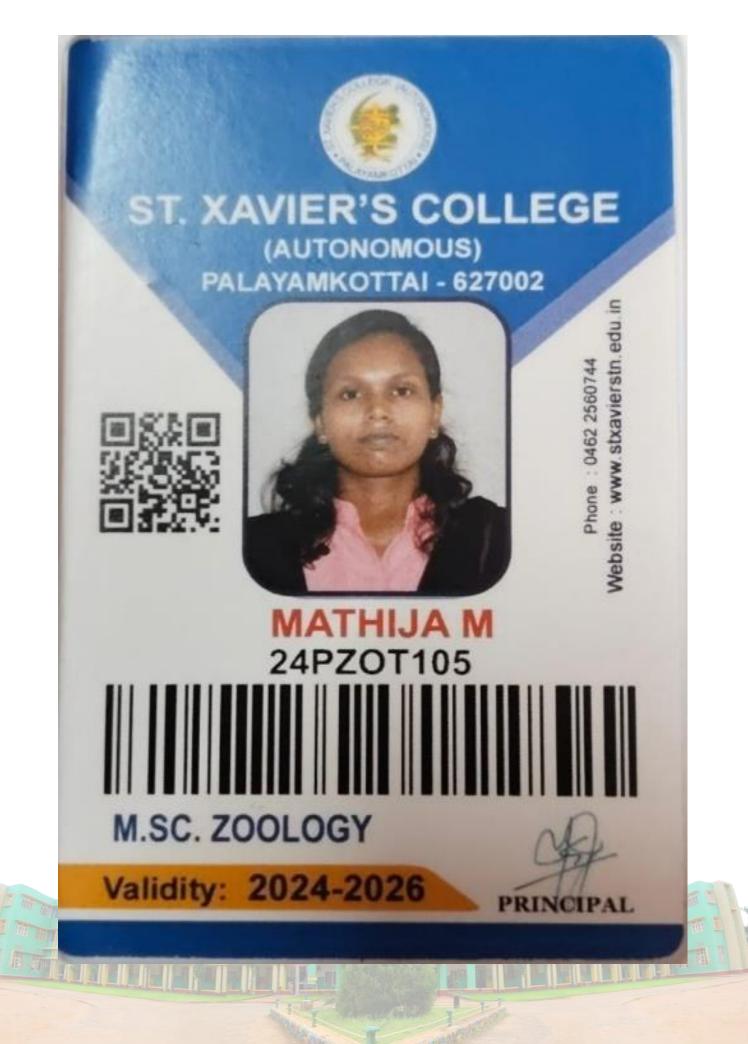

|  |
| 28,500.00           |                                                                       |  |
| SUCCESS             |                                                                       |  |
|                     | 202405091225576200<br>09/05/2024 12:31<br>IP241309704441<br>28,500.00 |  |











ERTIFIED

## Holy Cross College (Autonomous

Accredited with A\* Grade (CGPA 3.15 - IV Cycle) by NAAC Affiliated to Manonmaniam Sundaminar University, Tinunelveli Nagercoll - 629 004

COIL -

PA2024101

## **DHARSHINI N**

M.Sc. ZOOLOGY

| Mobile | : | +91 | 8056334743 |
|--------|---|-----|------------|
|        |   |     |            |

D/O : NADESON G

Address: 9/139d1, pazhavilai P.o, pazhavilai, nagercoll.

2022 2026







Student Signature







## Holy Cross College (Autonomou

Accredited with A\* Grede (CGPA 3.35 - IV Cycle) by NAAC diliated to Manonmaniam Sundaranar University, Tirunelveli Nagercoil = 629 004 course

PA202487

## PRADISHA S

M.Sc. ZOOLOGY

- Mobile : +91 9360933625
- D/O : N.Sahadevan

2024-2026

ACOIL . 03

Address : 34/65 Vellalar St., eathamozhy, nagercoil.

# TRANSORZE

PROTEINS IS A REALINET

No. 3 / 259 / 4, AJ Square Building, Near Axis Bank, Chavalakarankonam Ananthanpalam, Medical Collage Road, Nagercoil-629201, Tamil Nadu. all : academics@transorze.com, Cont. NO. 871461442



NGL/S/435 Sona S.M

6385367804
 Nagercoil, Tamilnadu
 Course: Medical Coding





No. 3 / 259 / 4, AJ Square Building, Near Axis Bank, Chavalakarankonam Ananthanpalam, Medical Collage Road, Nagercoil-