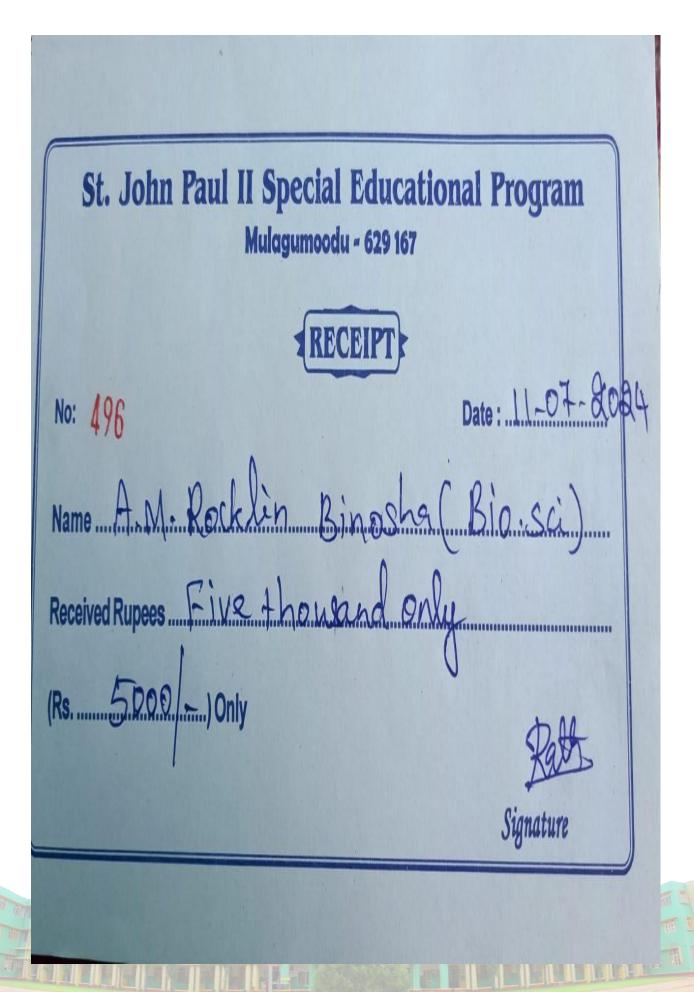

d Amount  | 5,000.00 Five Thousand Only |                    |            |  |
| Course       | MEDICAL CODING              |                    |            |  |

### Terms & Conditions

TRANS

Man

A the

1. The fees once paid shall not be refunded at any circumstances.

2. The management reserves the right to refuse the admissions to the candidate. If he/she does not submit the required documents or complete all the admission formalities by stipulated date given by the management it shall in case be later than 10 days from the date of taking registration.

3. There is only placement assistance no placement guarantee.

4. Cheque Payment subject to realization (2) No outstation Cheques are accepted.

I have understood and accepted all the above terms and conditions.



Student Signature



BISHOP AGNISWAMY COLLEGE OF EDUCATION MUTTOM - 629 202, K.K. Dt. TAMILNADU Date : 18 06 24 RECEIPT No: 3832 Sahaya Sheka. R. Name :..... Amount SI. No Particulars Rs. Ps. Admission Lee 6000 Kousand Only Rupees ..... ignatory 

Cash Challan St. Mary's College Hostel Thoothukudi - 628 001 Tamilnad Mercantile Bank Ltd., Thoothukudi. AC No. 001100140450019 Student's Name Vinnovasi A Year D GroupM.SC. 700 Amount Particulars Rs. Ps. Admission Fee 6,500/-Establishment Fee Mess Fee Total thousand and five Rupees\_ (in words) nunders Signature of the Remitter College Accountant\_ Bank Cashier-Date: 1/4/24 **Bank Manager** Student's copy Preserve this challan for claiming refund



COLLEGE

# Holy Cross College (Autonomous

Accredited with A' Grade (CGPA 3.35 - IV Cycle) by NAAC Affiliated to Mano