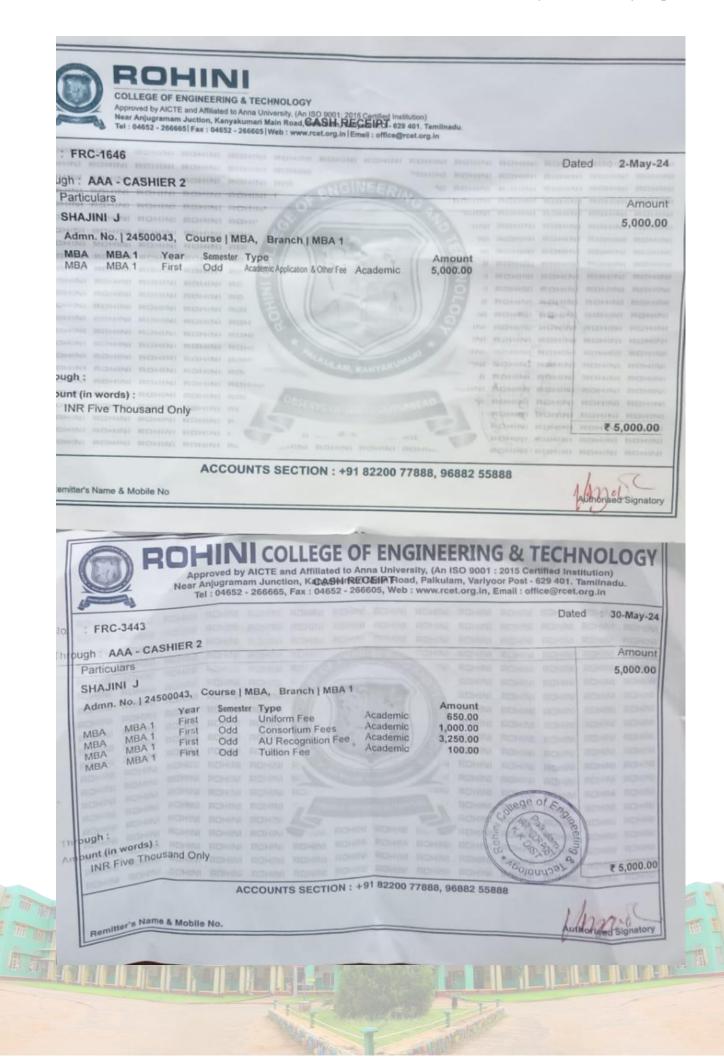

| Approved by AICTE and Amyakumari Main Road<br>Near Anjugramam Junction, Kanyakumari Main Road<br>Tel : 04652 - 266665, Fax : 04652 - 266605, Web | -       | RCHUU   | ROHM   | Dated   |                 | May  |
|--------------------------------------------------------------------------------------------------------------------------------------------------|---------|---------|--------|---------|-----------------|------|
| FRB-1553                                                                                                                                         |         |         |        |         |                 |      |
| ough : [1] Bak Ab-000- REET (21011-001-652                                                                                                       |         |         | ECHINI | RONI    | STAT            |      |
| Particulars                                                                                                                                      | -       | MONALE. |        | 12-10   | ł               | Amo  |
| count :                                                                                                                                          |         |         |        |         |                 |      |
| a block of an annual second second with the                                                                                                      |         |         |        |         | 5               | ,000 |
| SANJANA LAKSHMI P M                                                                                                                              |         |         |        |         |                 |      |
| Admn. No.   24500066, Course   MBA, Branch   MBA 1                                                                                               |         |         |        |         |                 |      |
| Year Senester Type                                                                                                                               | Amou    |         |        |         |                 |      |
| MBA MBA 1 First Odd Azdenic Apication & Oher Fee Academic<br>MBA MBA 1 First Odd Uniform Fee Academic                                            | 850.0   | 20mm    |        |         |                 |      |
| MCR MCR Fist COS OHIOINTEC Addenic                                                                                                               | 4,150.0 | ROHM    |        |         |                 |      |
| PORT CONTRACTION RORING RORING R.                                                                                                                |         |         |        |         |                 |      |
| Acpount of : Control Control Control Control                                                                                                     |         |         |        |         |                 |      |
| 10 450427716697 40440 ROHM ROHM ROHM                                                                                                             |         |         |        |         |                 |      |
| ik Transaction Details: Control activity activity                                                                                                |         |         |        |         |                 |      |
| ers 17-May-24 5,000.00                                                                                                                           |         |         | in the | 1000    |                 |      |
| ount (in words) ; All addell addell addell The books poker                                                                                       |         | ROHN    | ROHI   | Call    |                 |      |
| INR Five Thousand Only                                                                                                                           |         | ROUL    | 1/1    | 186     |                 |      |
| MINOR WHICH WHICH WHICH WHICH WHICH WINDOW NORM                                                                                                  |         | 0       | ( at   | Par let | Contract States |      |
| ACCOUNTS SECTION : +91 82200                                                                                                                     |         | 0       | 125    | STRO -  | 2:              | 5,00 |