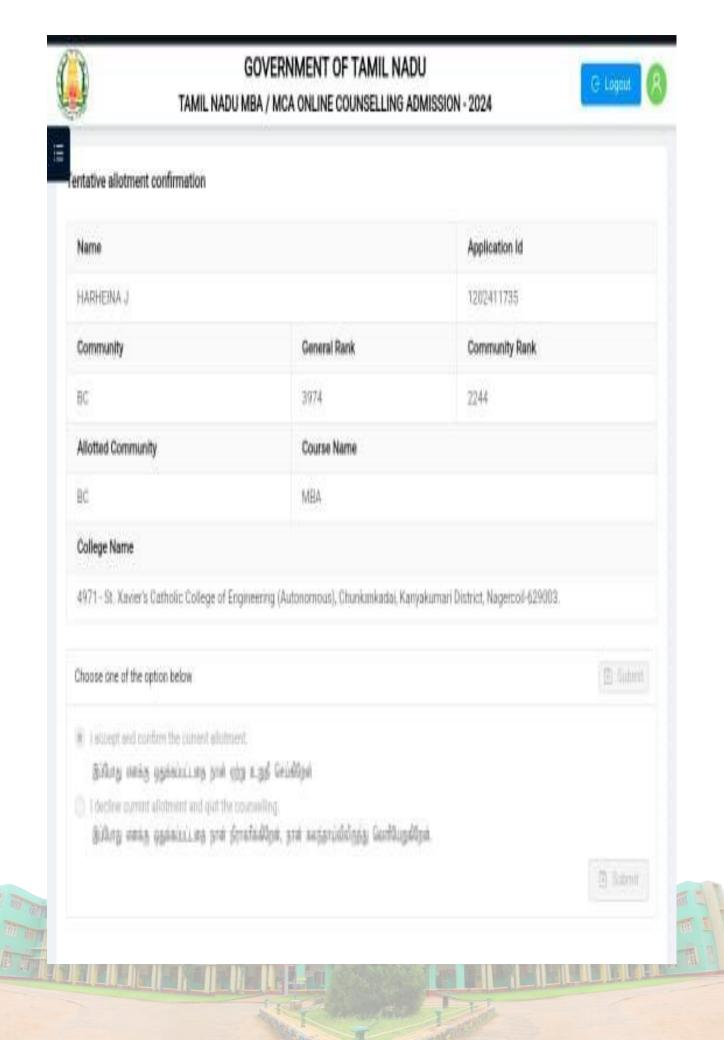

62.71                     | SGST (9.0%)  | : Rs. 762.71   |
| Amount received | : Rs. 10,000 (Ten thousand)      |              |                |
| Course          | : CMA USA-Reg-Online-24-25       |              |                |
| Swipe card      | : Reference number TVM-PINELABS- | 416550175036 |                |
| Total paid      | : Rs. 10,000                     | Balance      | : Rs. 60,800   |
| Next Instalment | : Rs. 60,800                     | Due Date     | : 13 Jul, 2024 |

1. This receipt is subject to realisation of cheque.

2. This receipt should be carefully preserved and must be produced on demand.

3. Fees once paid are not refundable/transferable in any circumstances.

4. SAC Code: 999293 Service: Commercial Training & Coaching Services



(Authorised Signatory)





#### SELF-ATTESTATION CERTIFICATE

#### TO WHOMSOEVER IT MAY CONCERN

| 1        | Anno        | a Joency       | y B         | , resid    | ing at <u>1</u> 1, | Azhagia               |
|----------|-------------|----------------|-------------|------------|--------------------|-----------------------|
| Nambi    | a fa        | ram str        | eet, p      | anagudi, t | icreby declare     | e that I am currently |
|          |             | g classes at _ |             | 1.1        |                    |                       |
| affirm t | hat the inf | ormation pro   | wided is to | un and a   |                    |                       |

I affirm that the information provided is true and accurate to the best of my knowledge.

Date: 07 /07 /2024

Place: Panagudi

Name & Signature

|