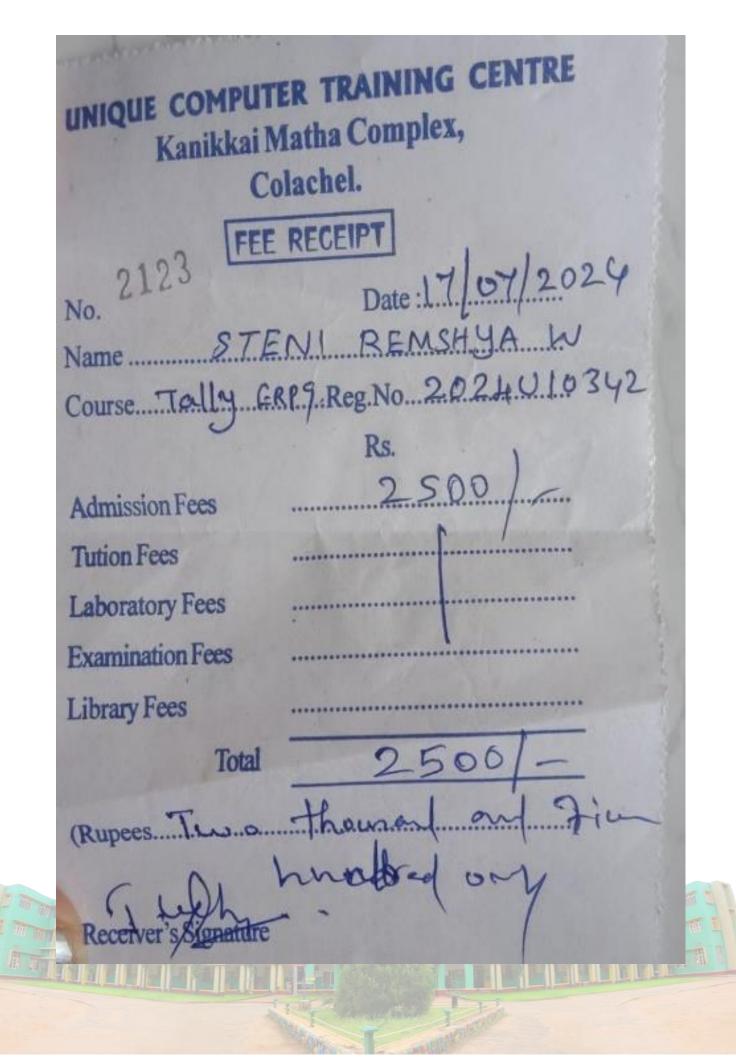

|     |
| 3.          | Tuition Fee                           |                       |     |
| 4.          | Special Fee                           |                       |     |
| 5.          | Medical Test                          | and the second second |     |
| 6.          | Caution Test                          | 1000                  |     |
| .7.         | Establishment Fee                     |                       |     |
| 8.          | Graduation Fee                        |                       |     |
| 9.          | Others                                |                       |     |
|             | Total                                 | 150(-                 |     |
| Amo         | Junt in Words: One H<br>Histy Only /- | Authorised            |     |



#### NAAC V Cycle Self Study Report (SSR)







B

## Holy Cross College (Autonomour

Accredited with A<sup>+</sup> Grade (CGPA 3.35 - IV Cycle) by NAAC Affiliated to Manonmaniam Sundaranar University, Tirunelveli Nagercoil - 629 004 COULCE



#### SHELAT V MOFFI

M.Sc. MATHEMATICS

| Mobile  | : | +91 9487116153                                                              |
|---------|---|-----------------------------------------------------------------------------|
| D/O     | : | T.VENANCIUS                                                                 |
| Address | : | 26/313,<br>st.sebastiar Street<br>rajakamangalam Thurai,<br>k.k Dist 629501 |



on



## S.T.HINDU COLLEGE OF EDUCATION , Nagercoil (2024)

| RegistrationNo           | 24               |
|-------------------------