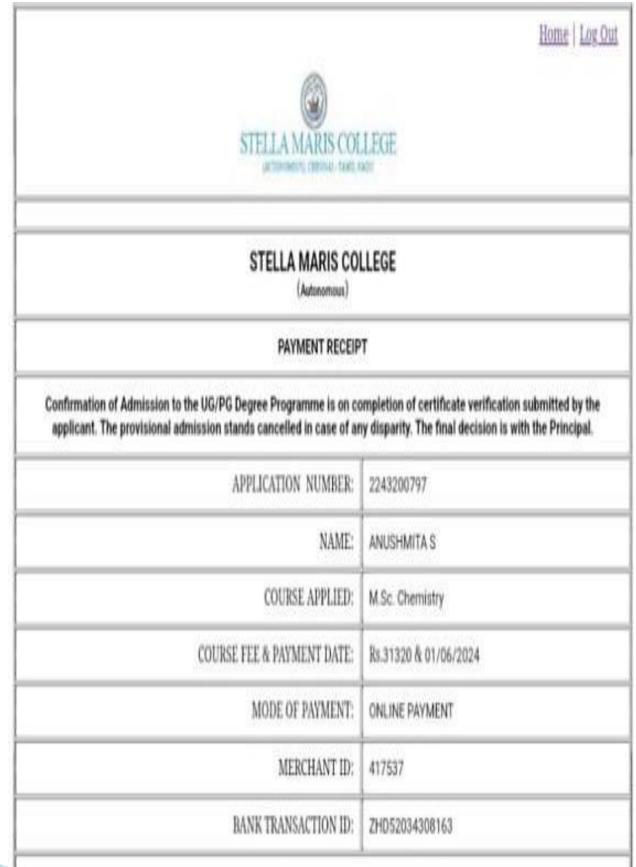

#### SUSHMEETHA R

M.Sc. MATHEMATICS

- Mobile : +91 9500773033
- D/O : Radha Krishnan T
- Address: 14c/15, Jesus Kingdom, nesamony Nagar East, simon Nagar, nagercoil - 629001

CACOIL - 61

|                                                                                                                                        | Home Log I                                                                 |
|----------------------------------------------------------------------------------------------------------------------------------------|----------------------------------------------------------------------------|
| STELLA MARI                                                                                                                            |                                                                            |
| STELLA MAR<br>(Autono                                                                                                                  |                                                                            |
| PAYMENT                                                                                                                                | RECEIPT                                                                    |
|                                                                                                                                        |                                                                            |
| Confirmation of Admission to the<br>completion of certificate verificatio<br>provisional admission stands cancello<br>decision is with | n submitted by the applicant. The<br>ed in case of any disparity. The fina |
| completion of certificate verificatio                                                                                                  | n submitted by the applicant. The                                          |
| provisional admission stands cancelle                                                                                                  | ed in case of any disparity. The fina                                      |
| completion of certificate verificatio                                                                                                  | n submitted by the applicant. The                                          |
| provisional admission stands cancelle                                                                                                  | ed in case of any disparity. The fina                                      |
| decision is with                                                                                                                       | the Principal.                                                             |
| completion of certificate verificatio                                                                                                  | n submitted by the applicant. The                                          |
| provisional admission stands cancelle                                                                                                  | ed in case of any disparity. The final                                     |
| decision is with                                                                                                                       | the Principal.                                                             |
| APPLICATION NUMBER:                                                                                                                    | 1243200084                                                                 |
| completion of certificate verificatio                                                                                                  | n submitted by the applicant. The                                          |
| provisional admission stands cancelle                                                                                                  | ed in case of any disparity. The final                                     |
| decision is with                                                                                                                       | the Principal.                                                             |
| APPLICATION NUMBER:                                                                                                                    | 1243200084                                                                 |
| NAME:                                                                                                                                  | SAHAYA MARIA SERLIN S                                                      |
| completion of certificate verificatio                                                                                                  | n submitted by the applicant. The                                          |
| provisional admission stands cancelle                                                                                                  | ed in case of any disparity. The final                                     |
| decision is with                                                                                                                       | the Principal.                                                             |
| APPLICATION NUMBER:                                                                                                                    | 1243200084                                                                 |
| NAME:                                                                                                                                  | SAHAYA MARIA SERLIN S                                                      |
| COURSE APPLIED:                                                                                                                        | M.Sc. Mathematics                                                          |
| completion of certificate verificatio                                                                                                  | n submitted by the applicant. The                                          |
| provisional admission stands cancelle                                                                                                  | ed in case of any disparity. The final                                     |
| decision is with                                                                                                                       | the Principal.                                                             |
| APPLICATION NUMBER:                                                                                                                    | 1243200084                                                                 |
| NAME:                                                                                                                                  | SAHAYA MARIA SERLIN S                                                      |
| COURSE APPLIED:                                                                                                                        | M.Sc. Mathematics                                                          |
| COURSE FEE & PAYMENT DATE:                                                                                                             | Rs.13645 & 24/05/2024                                                      |