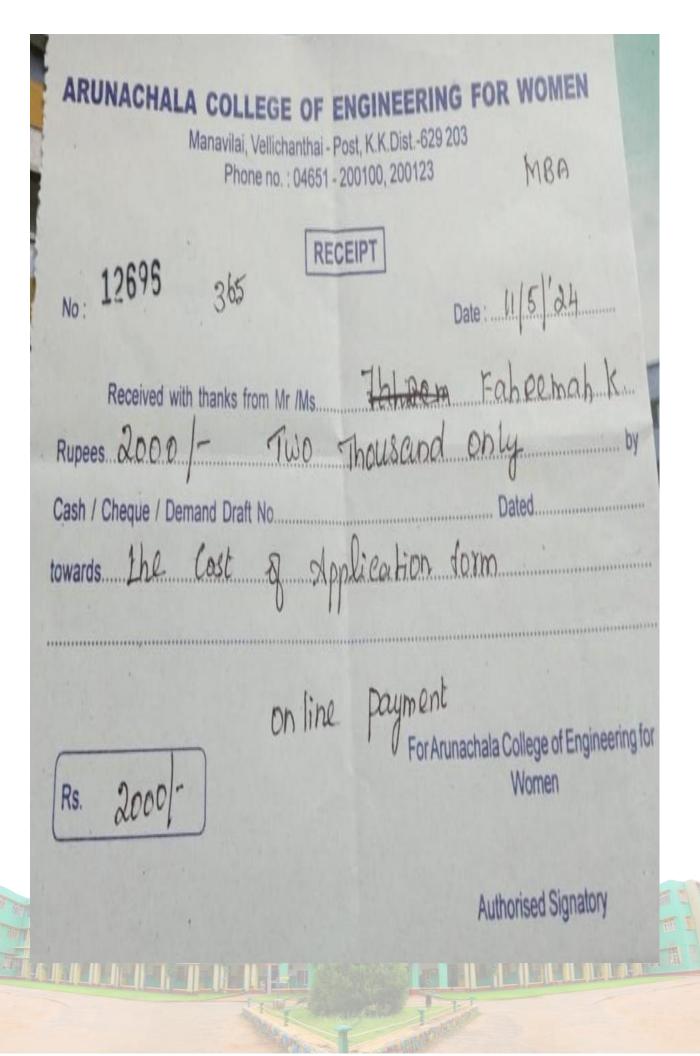

| Approved by AICTE and Amyakumari Main Road<br>Near Anjugramam Junction, Kanyakumari Main Road<br>Tel : 04652 - 266665, Fax : 04652 - 266605, Web | -       | RCHUU   | ROHM   | Dated   |                 | May  |
|--------------------------------------------------------------------------------------------------------------------------------------------------|---------|---------|--------|---------|-----------------|------|
| FRB-1553                                                                                                                                         |         |         |        |         |                 |      |
| ough : [1] Bak Ab-000- REET (21011-001-652                                                                                                       |         |         | ECHINI | RONI    | STAT            |      |
| Particulars                                                                                                                                      | -       | MONALE. |        | 12-10   | ł               | Amo  |
| count :                                                                                                                                          |         |         |        |         |                 |      |
| a block of an annual second second with the                                                                                                      |         |         |        |         | 5               | ,000 |
| SANJANA LAKSHMI P M                                                                                                                              |         |         |        |         |                 |      |
| Admn. No.   24500066, Course   MBA, Branch   MBA 1                                                                                               |         |         |        |         |                 |      |
| Year Senester Type                                                                                                                               | Amou    |         |        |         |                 |      |
| MBA MBA 1 First Odd Azdenic Apication & Oher Fee Academic<br>MBA MBA 1 First Odd Uniform Fee Academic                                            | 850.0   | 20mm    |        |         |                 |      |
| MCR MCR Fist COS OHIOINTEC Addenic                                                                                                               | 4,150.0 | ROHM    |        |         |                 |      |
| PORT CONTRACTION RORING RORING R.                                                                                                                |         |         |        |         |                 |      |
| Acpount of : Control Control Control Control                                                                                                     |         |         |        |         |                 |      |
| 10 450427716697 40440 ROHM ROHM ROHM                                                                                                             |         |         |        |         |                 |      |
| ik Transaction Details: Control activity activity                                                                                                |         |         |        |         |                 |      |
| ers 17-May-24 5,000.00                                                                                                                           |         |         | in the | 1000    |                 |      |
| ount (in words) ; All addell addell addell The books poker                                                                                       |         | ROHN    | ROHI   | Call    |                 |      |
| INR Five Thousand Only                                                                                                                           |         | ROUL    | 1/1    | 186     |                 |      |
| MINOR WHICH WHICH WHICH WHICH WHICH WINDOW NORM                                                                                                  |         | 0       | ( at   | Par let | Contract States |      |
| ACCOUNTS SECTION : +91 82200                                                                                                                     |         | 0       | 125    | STRO -  | 2:              | 5,00 |