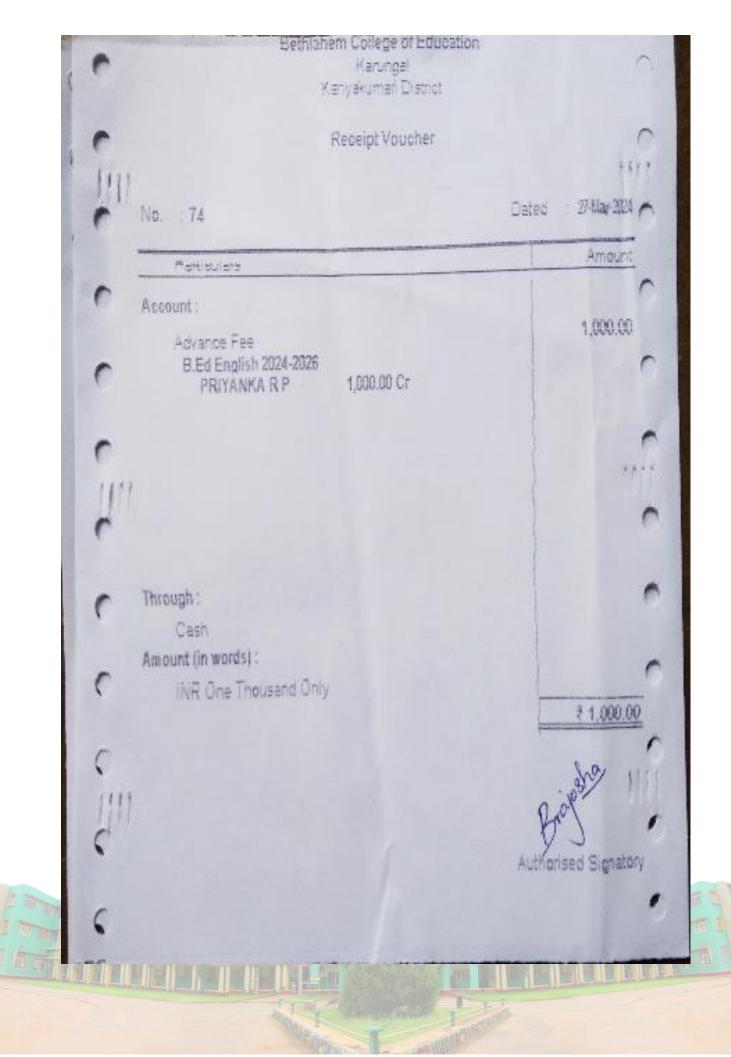

-----------------------------------|--|
| : POOJA R S                         |  |
| Application No                      |  |
| : 24330187                          |  |
| Receipt No                          |  |
| : ADM/25052024/TF/O/838             |  |
| Receipt Date                        |  |
| : 25/05/2024                        |  |
| Order ID                            |  |
| : 532888255-4861                    |  |
| Transaction ID                      |  |
| : ZHD52017311759                    |  |
| Program                             |  |
| : Master of Business Administration |  |

SR.NO

Payment Details

Amount

1

Advance Fee

100000.00

Net Total Amount :

100000.00

Amount In Words : One Lakh only



Note : This is computer generated print and does not require signature.





**BISHOP AGNISWAMY COLLEGE OF EDUCATION** MUTTOM - 629 202, K.K. Dt. TAMILNADU RECEIPT Date : 15/04/24 No : 3695 Name: Infanta Roshini Tamil Amount SI. No Particulars Rs. Ps. Application Fee 250 Rupees Two hundred and fitty Only Authorised Signatory 

| No: 37(<br>Name: P.Y |                 | Date : 2.3/04/2   |
|----------------------|-----------------|-------------------|
| Ta                   | hil             |                   |
| SI. No               | Particulars     | Amount<br>Rs. Ps. |
| Th                   | tion for        | 500               |
| Cin                  | e hundried only |                   |

|          | SINCE 1923                                                   | CGPA of<br>IAAC) |
|----------|------------------------------------------------------------