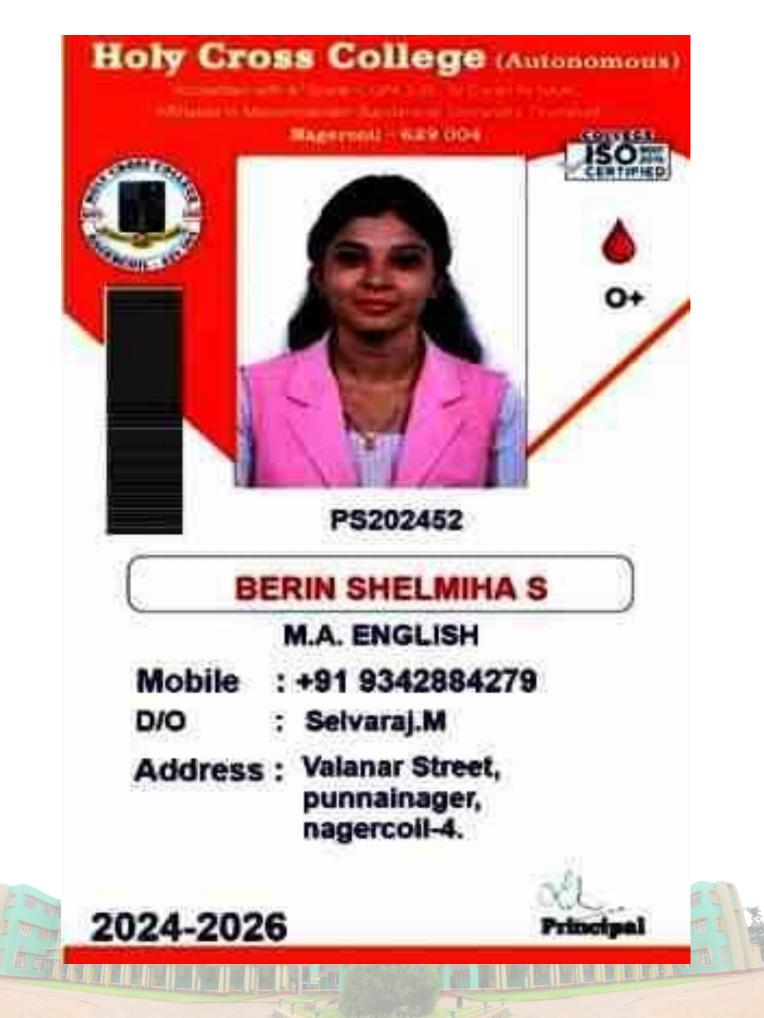

#### PA20242

### **G. ALOYSIUS SHERMI**

M.Sc. MATHEMATICS

| Mobile  | : | +91 9787780672   |
|---------|---|------------------|
| D/O     | : | T. George llango |
| Address | : | george Street,   |
|         |   | puthenthurai,    |

k.k Dist. - 629501

Acon.

| Main Branch, Trichy. IF<br>St.Joseph*s Colle | dian Bank Ltd.<br>SC Code : SIBL0000082<br>ege (Autonomous)<br>alli – 620 002 |
|----------------------------------------------|-------------------------------------------------------------------------------|
| A/c No. 0082                                 | 2053000044040                                                                 |
| Date                                         | 05.07.2024                                                                    |
| Reg. No.                                     | 24PMA829                                                                      |
| Name of Student                              | Anchita R A                                                                   |
| Department                                   | M Sc Maths S2                                                                 |
| Fees Paid for the Year                       | I Sem                                                                         |
| Fees Particulars                             | Amount                                                                        |
| College Fees                                 | 18,970.00                                                                     |
| Grand Total                                  | 18,970.00                                                                     |
| Anchta                                       | Color Internet                                                                |