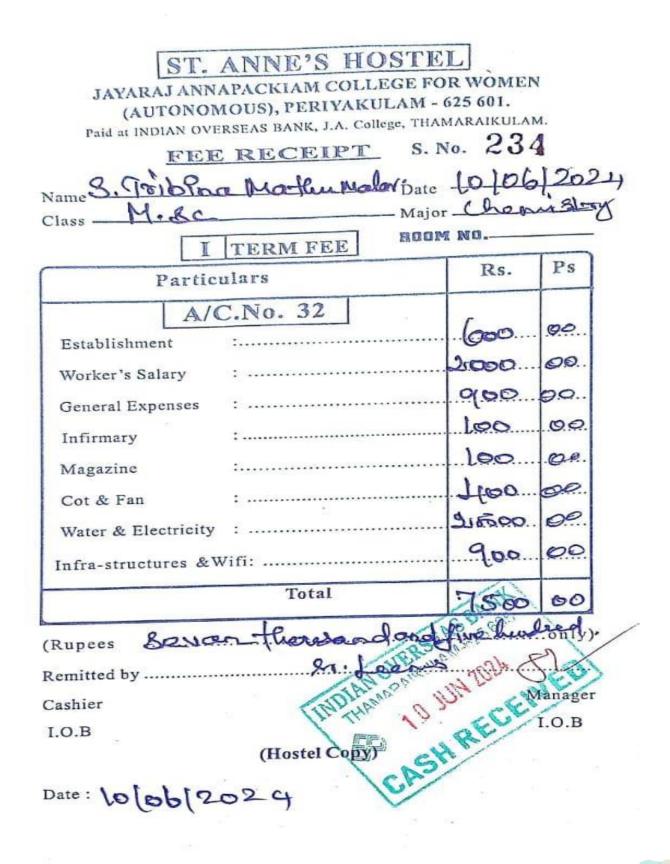

| f heshe does not submit the req     | ured documents or complete all the admission |
| ormalities by stipulate<br>1. There is only placer<br>1. Cheque Payment is | d date given by the management it shall in case be later than<br>enit assistance no placement guarantee.<br>Usect to realization (2) No outstation Cheques are accepted<br>accepted all the above terms and conditions. | The real of the state of the second | ) registration.                              |



Next and the big termination of the last of the second sec

# MEBISHA MOL M

PS202421

M.Sc. CHEMISTRY

- Mobile :+91 7708587738
- D/O : Mohan Dhas
- Address : Vellangkattivilai, kunnamparai, kattathurai 629158













| 120 PM