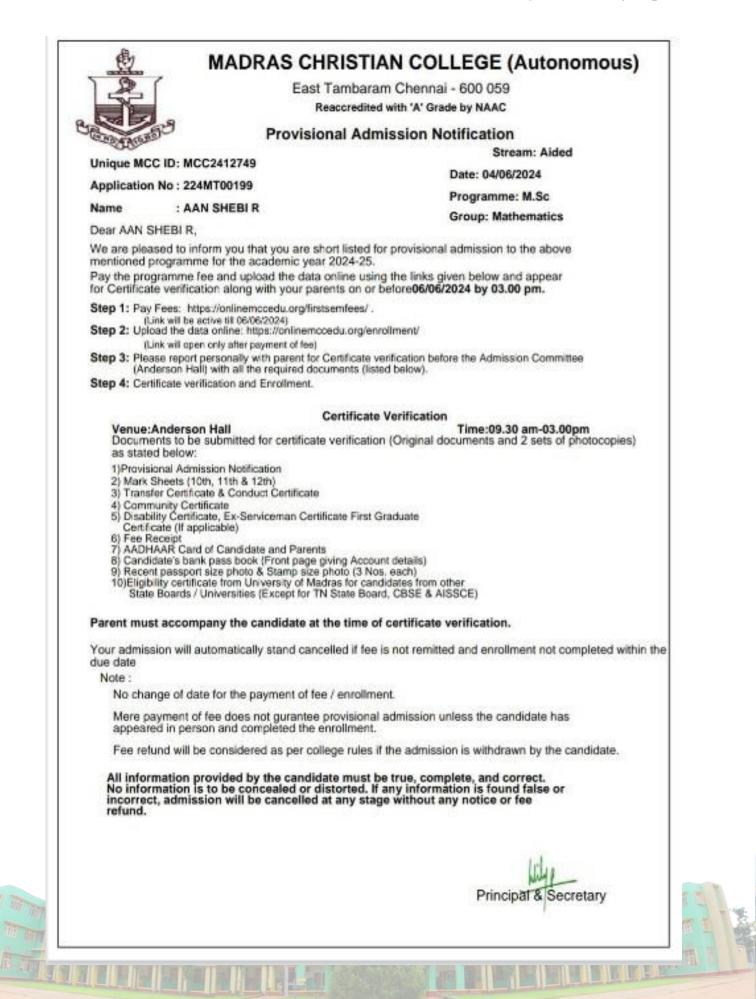

084                                                                 |
| NAME:                                                                                                                                  | SAHAYA MARIA SERLIN S                                                      |
| COURSE APPLIED:                                                                                                                        | M.Sc. Mathematics                                                          |
| COURSE FEE & PAYMENT DATE:                                                                                                             | Rs.13645 & 24/05/2024                                                      |



https://reg.stellamariscollege.sdu.in/frmAppPrintReceipt.sspx?merclD=4146864/



UDAYA COLLEGE OF EDUCATION Udaya Nagar, Ammandivilai P.O., K.K. District. MISCELLANEOUS RECEIPT Ictet No.9390 Name S. Jebila mary Class New Branch maths Particulars Ps. Rs. Tuition For 20000 Total 40000 Date 1/6/2024 



|