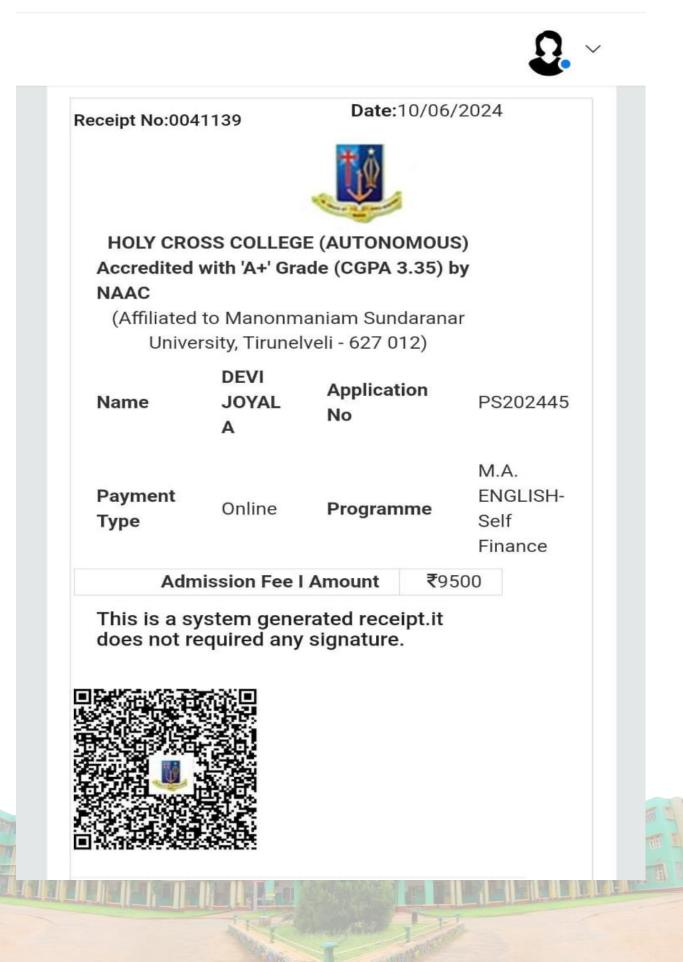

|
|---------|---|-------------------------------------------------|
| DIO     | ; | M. Jerome Wilson                                |
| Address | : | 34a/4, 1c, South Stree<br>vattakarai, Konam Por |

2900



B-

## Holy Cross College (Autonomour

Accredited with A\* Grade (CGPA 3.35 - IV Cycle) by NAAC Alhiuted to Mahonmaniam Sundaranar University, Tironelveii Nagercoil - 629 004



## **DEVA SUDHARSHINI A**

#### M.A. ENGLISH

| Mobile  | : | +91 9940791538                                                  |
|---------|---|-----------------------------------------------------------------|
| D/O     | : | Antony Sudhakar A.                                              |
| Address | : | 26/235, Mangammal Salai,<br>devasahayam Mount,<br>aralvoimozhi. |

629301



COL









#### LOYOLA COLLEGE (AUTONOMOUS)

(AUTONOMOUS) (AFFILIATED TO THE UNIVERSITY OF MADRAS) CHENNAI - 600 034. ONLINE APPLICATION PORTAL

| Payment Status             |                                     |
|----------------------------|-------------------------------------|
| Merchant Transaction<br>Id | 817044                              |
| Receipt Date               | 10-06-2024                          |
| Application/Register No.   | 24S1PG-000072                       |
| Name of the student        | DITTY GEO G K                       |
| Program                    | M.AEnglish                          |
| Office Name                | LOYOLA COLLEGE (AUTONOMOUS) SHIFT I |
| Fee Туре                   | Admission and First Semester Fee    |
| Receipt Amount             | 14630.00