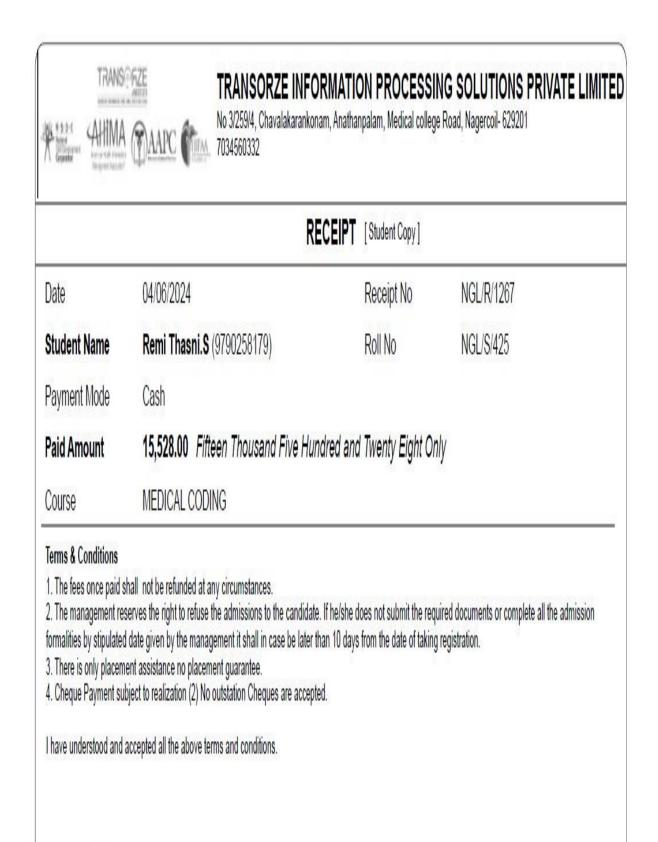

|  |
| 28,500.00           |                                                                       |  |
| SUCCESS             |                                                                       |  |
|                     | 202405091225576200<br>09/05/2024 12:31<br>IP241309704441<br>28,500.00 |  |











ERTIFIED

## Holy Cross College (Autonomous

Accredited with A\* Grade (CGPA 3.15 - IV Cycle) by NAAC Affiliated to Manonmaniam Sundaminar University, Tinunelveli Nagercoll - 629 004

COIL -

PA2024101

## **DHARSHINI N**

M.Sc. ZOOLOGY

| Mobile | : | +91 | 8056334743 |
|--------|---|-----|------------|
|        |   |     |            |

D/O : NADESON G

Address: 9/139d1, pazhavilai P.o, pazhavilai, nagercoll.

2022 2026







Student Signature







## Holy Cross College (Autonomou

Accredited with A\* Grede (CGPA 3.35 - IV Cycle) by NAAC diliated to Manonmaniam Sundaranar University, Tirunelveli Nagercoil = 629 004 course

PA202487

## PRADISHA S

M.Sc. ZOOLOGY

- Mobile : +91 9360933625
- D/O : N.Sahadevan

2024-2026

ACOIL . 03

Address : 34/65 Vellalar St., eathamozhy, nagercoil.

# TRANSORZE

PROTEINS IS A REALINET

No. 3 / 259 / 4, AJ Square Building, Near Axis Bank, Chavalakarankonam Ananthanpalam, Medical Collage Road, Nagercoil-629201, Tamil Nadu. all : academics@transorze.com, Cont. NO. 871461442



NGL/S/435 Sona S.M

6385367804
 Nagercoil, Tamilnadu
 Course: Medical Coding





No. 3 / 259 / 4, AJ Square Building, Near Axis Bank, Chavalakarankonam Ananthanpalam, Medical Collage Road, Nagercoil-62