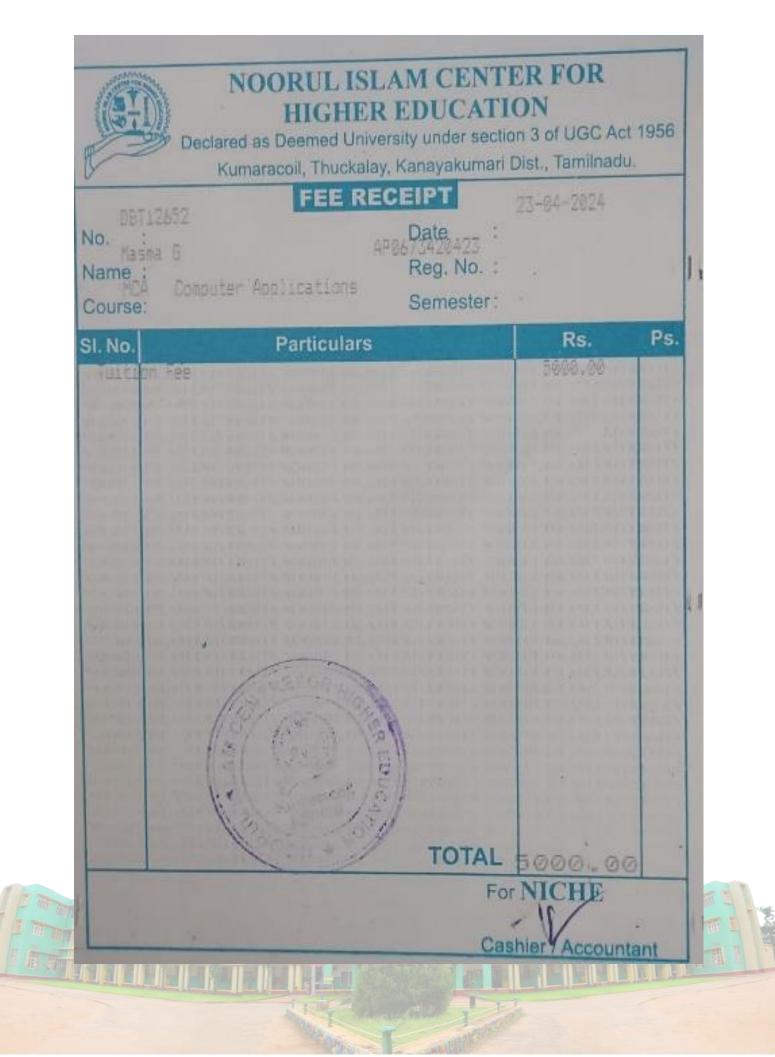

|

T





#### SELF-ATTESTATION CERTIFICATE

#### TO WHOMSOEVER IT MAY CONCERN

1. Benisha. Me. Le., residing at DT-3, A. Re. Camp, Police Quarters, Nagercoi), hereby declare that I am currently enrolled in coaching classes at Sunshine Coaching Contre I affirm that the information provided is true and accurate to the best of my knowledge.

Date: Nagencoil Place: 8 - 4 - 24

Name & Signature

| Candidate Name SA<br>Entrance Test MI<br>Subject Code No             | BA<br>ot Applicab                                               |                                                                    | -                                                                  | Date of Birth                                                         |                                                  |