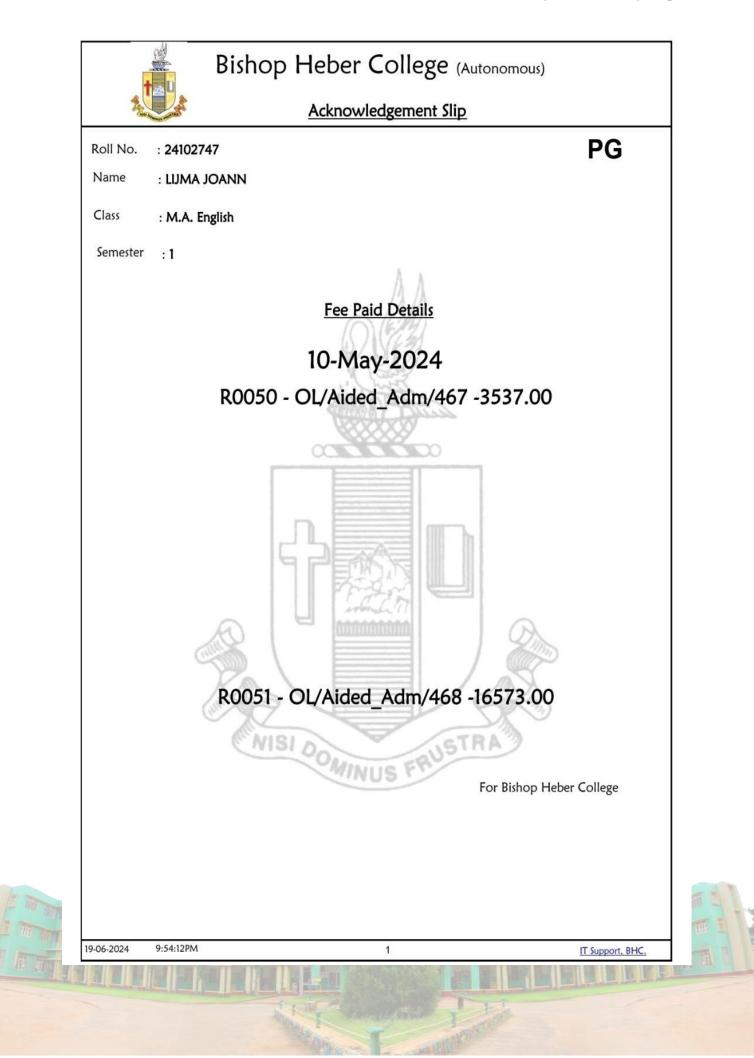

|

MILEI

SO RTIFIED

## Holy Cross College (Autonomour

Accredited with Al Grade (CGPA 3.35 VIV Cycle) by NAAC Alliated to Mancemaniam Sundaranar University Taunalasia Nagercoll - 629 004 COLLEGE





## JEFFITA E.

M.A. ENGLISH

- Mobile : +91 9994737111 D/O : K. Edwin Jeyaraj
- Address : 32, Zion Cottage, kovil North Street, maravankudieruppu, nagercoil





#### SELF-ATTESTATION CERTIFICATE

#### TO WHOMSOEVER IT MAY CONCERN

I. <u>Thehana Fathima</u> M\_, residing at <u>37/ Baja pathai</u>, <u>kottax</u>, <u>Nagerenil</u>, hereby declare that I am currently enrolled in coaching classes at <u>Fcc</u> <u>Beaderry</u>.

I affirm that the information provided is true and accurate to the best of my knowledge.

Date: 25/06/2024 Place: Kotton

Jathimer. Name & Signature





A1-

# Holy Cross College (Autonomous

Accredited with A\* Grade (CGPA 3.35 - IV Cycle) by NAAC Affiliated to Manonmaniam Sundaranar University, Tirunelveli Nagercoll - 629 004 COLLEGE



PA202467

## MICHAEL ANTO JESLIE C.

M.A. ENGLISH

| Mobile  | : | +91 9486011230                             |
|---------|---|--------------------------------------------|
| D/O     | ; | Christu Janadesh M.                        |
| Address | : | 17c7/1c , Anbu Street,<br>pathrakalivilai, |

simon Nagar, nagercoil 4.





COLLEGE ISO 9001 CERTIFIED

Holy Cross College (Autonomous

COIL . 63

Accredited with A\* Grade (CGPA 3.35 - IV Cycle) by NAAC diliated to Manonmaniam Sundaranar University, Tirunelve Nagercoil ~ 629 004

PA202462

## NITHARSHANA A.

M.A. ENGLISH

- Mobile : +91 6382799937 D/O : VI