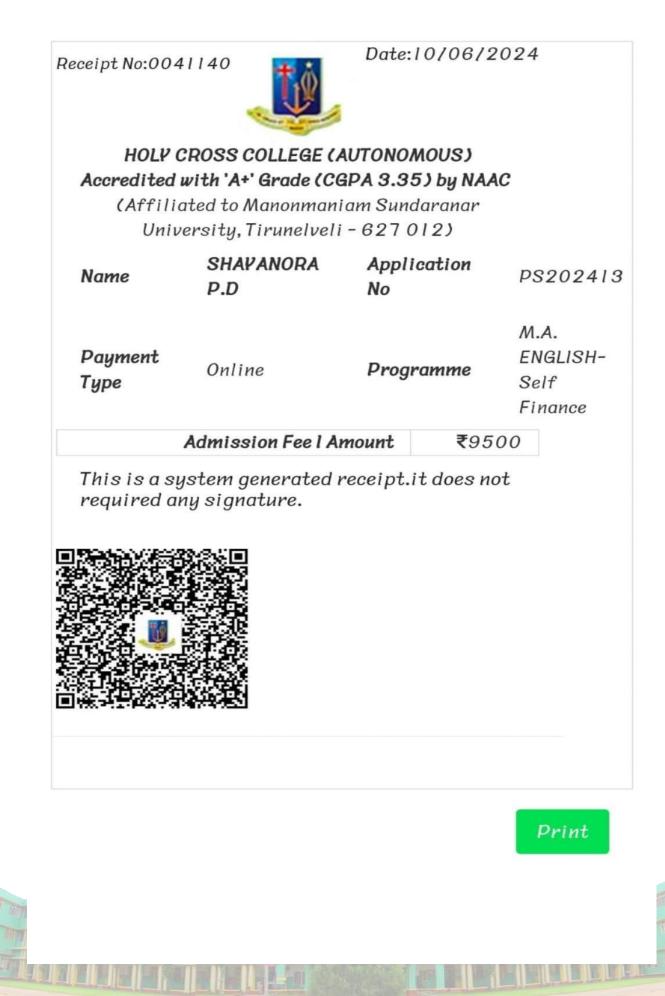

This is a system generated receipt. Hence, it does not require any signature.

SO

0

Principal