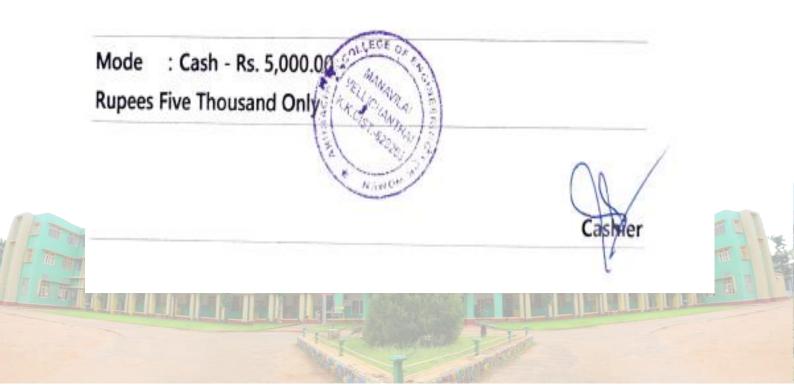

and Bill

|                      | c College of Engineering<br>Nagercoil - 629003. |
|----------------------|-------------------------------------------------|
| CASH                 | RECEIPT                                         |
| No: 5605             | Date: 5/8/2024                                  |
| Class: I - MCA       | and the Color                                   |
|                      | Europe .                                        |
| Received a s         | um of Rs: 13500/-                               |
| (Rupees Thirteen Tho | ousand Five Hundred Only)                       |
|                      | - F. A. Mart                                    |