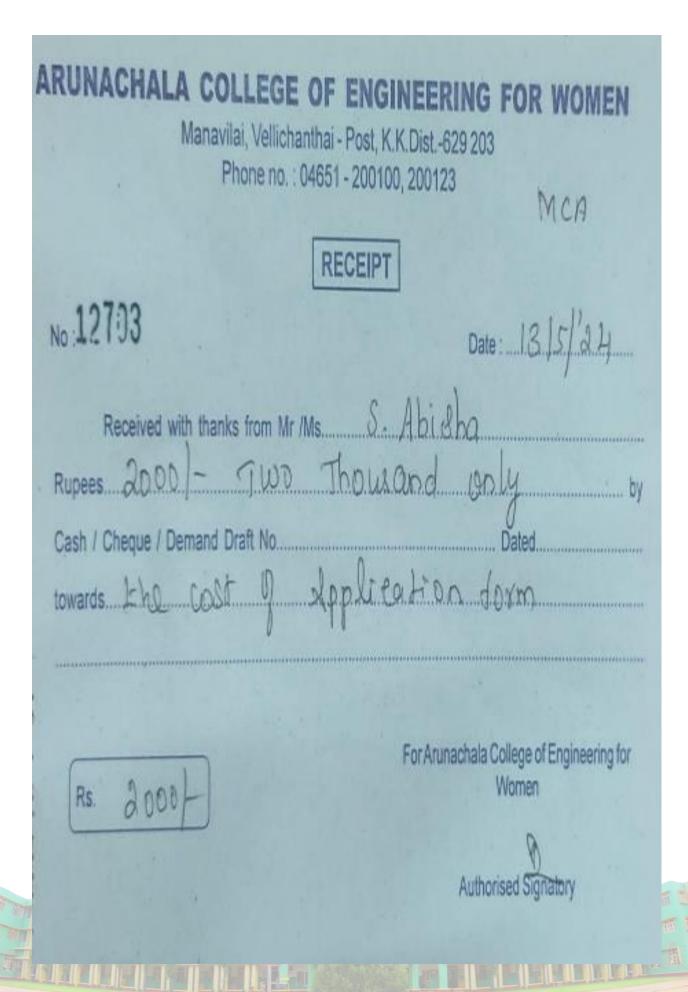

SERLIN S                                                      |
| COURSE APPLIED:                                                                                                                        | M.Sc. Mathematics                                                          |
| COURSE FEE & PAYMENT DATE:                                                                                                             | Rs.13645 & 24/05/2024                                                      |



https://reg.stellamariscollege.sdu.in/frmAppPrintReceipt.sspx?merclD=4146864/



UDAYA COLLEGE OF EDUCATION Udaya Nagar, Ammandivilai P.O., K.K. District. MISCELLANEOUS RECEIPT Ictet No.9390 Name S. Jebila mary Class New Branch maths Particulars Ps. Rs. Tuition For 20000 Total 40000 Date 1/6/2024 



|