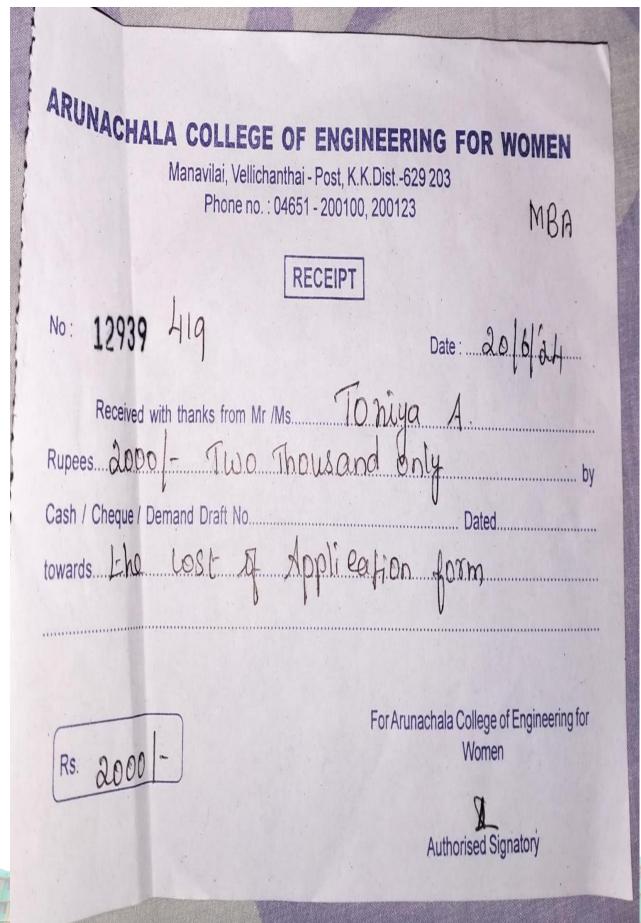

| ticulars |         | Rs.     | P.   |
| Admission Fee       | ***      | -       | 500     | -    |
| Bus Fee             | 1        |         |         |      |
| Eligibility Fee     |          |         |         |      |
| Laboratory Fee      |          |         |         | 10.3 |
| Library Fee         |          |         |         | 100  |
| Special Fee         | ***      |         |         |      |
| Tuition Fee         |          |         | 1000    | +    |
| University Exam Fee |          |         |         |      |
| Uniform Fee         | ***      |         |         |      |
|                     |          | Total   | 1500    |      |
| Rupees in words     | a thou   | usand a | nd      | HYO  |
| - Do                |          |         |         |      |



Δ÷

# Holy Cross College (Autonomous

Accredited with A\* Grade (CGPA 3.35 - IV Cycle) by NAAC Attiened to Manonmaniam Sundaranae University, Trunsiveli Negerooil - 629 004 .COULTCE



PA202435

## ANTO CAROLINE E.

M.A. ENGLISH

- Mobile : +91 9150892835
- D/O : Eronimoose A.
- Address : 6-1-6e, Golden City, melasurankudy, nagercoil, pincode - 629004.





| The South I            | ndian Bank Ltd.