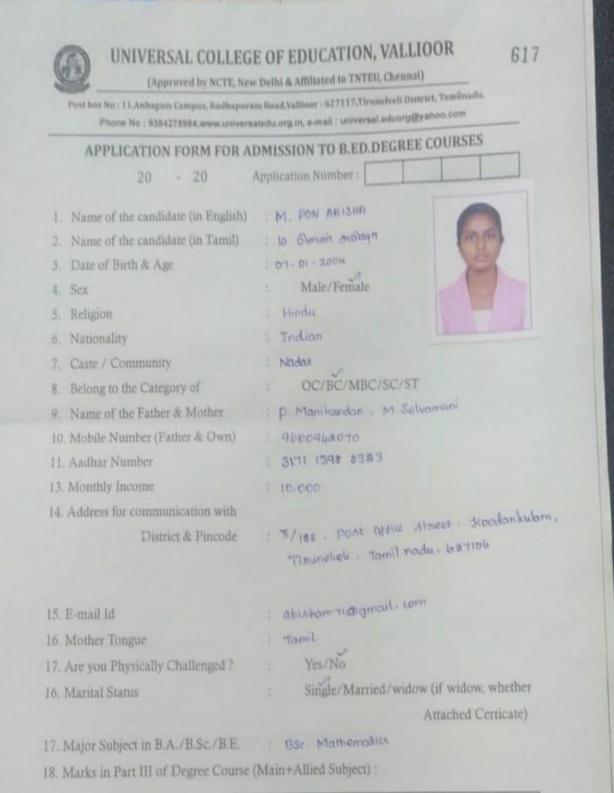

-------|
| South street. Kar                    | yakumari                | _, hereby declare t  | hat I am currently |
| enrolled in coaching classes at      | Pseparing               | Jos bank             | exam.              |
| I affirm that the information provid | led is true and accurat | te to the best of my | knowledge.         |

Date: 28-06-2024 Place: Karyakumari

Subuth Subithia

Name & Signature



ISO

AE+

Holy Cross College O (Autonomou Accredited with A' Grade (CGPA 3.25 - Tr Cycle) by NAAC Atliated to Manoremeniam Sundersnar University, Trunelveli Nagercoll - 629 004

#### PA202444

#### MARIA ABISHA. B

M.Sc. MATHEMATICS

- Mobile : +91 8300833259
- D/O : Brakash Raja. G

2024-2026

Con

Address : 10-110, Raja Street, vadakkankulam, tirunelveli District, pin - 627116



| Maximum Marks                         |  |
|---------------------------------------|--|
| Marks Obtained                        |  |
| Percentage of Marks for Part III & IV |  |

| ST. STEPHEN'S COLLEC<br>Velayutha Nagar, Kollemcode, Kany | akumari District - 629 | 160.     |      |
|-----------------------------------------------------------|------------------------|----------|------|
| No:                                                       |                        | te: 5.66 | LEAS |
| CASH/BANK PAYME                                           | T VOUCHER              |          |      |
| Name of Account Realing charles . C.                      | R Cheque No.           |          |      |
| Details                                                   |                        | Amoun