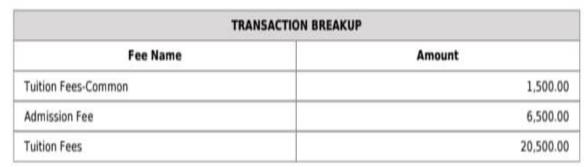

#### Fee Estimation

| Fee Particulars     | l Year<br>2024-2025 | II Year<br>2025-2026 | Total     |
|---------------------|---------------------|----------------------|-----------|
| Tuition Fees        | 130000.00           | 130000.00            | 260000.00 |
| Registration Fee    | 10000.00            | 0.00                 | 10000.00  |
| #Scholarship Amount | 0.00                | 0.00                 | 0.00      |
| Total               | 140000.00           | 130000.00            | 270000.00 |

#### Fee Estimation

| Fee Particulars     | l Year<br>2024-2025 | Year<br>2025-2026 | Total     |
|---------------------|---------------------|-------------------|-----------|
| Tultion Fees        | 130000.00           | 130000.00         | 260000.00 |
| Registration Fee    | 10000.00            | 0.00              | 10000.00  |
| #Scholarship Amount | 0.00                | 0.00              | 0.00      |
| Total               | 140000.00           | 130000.00         | 270000.00 |