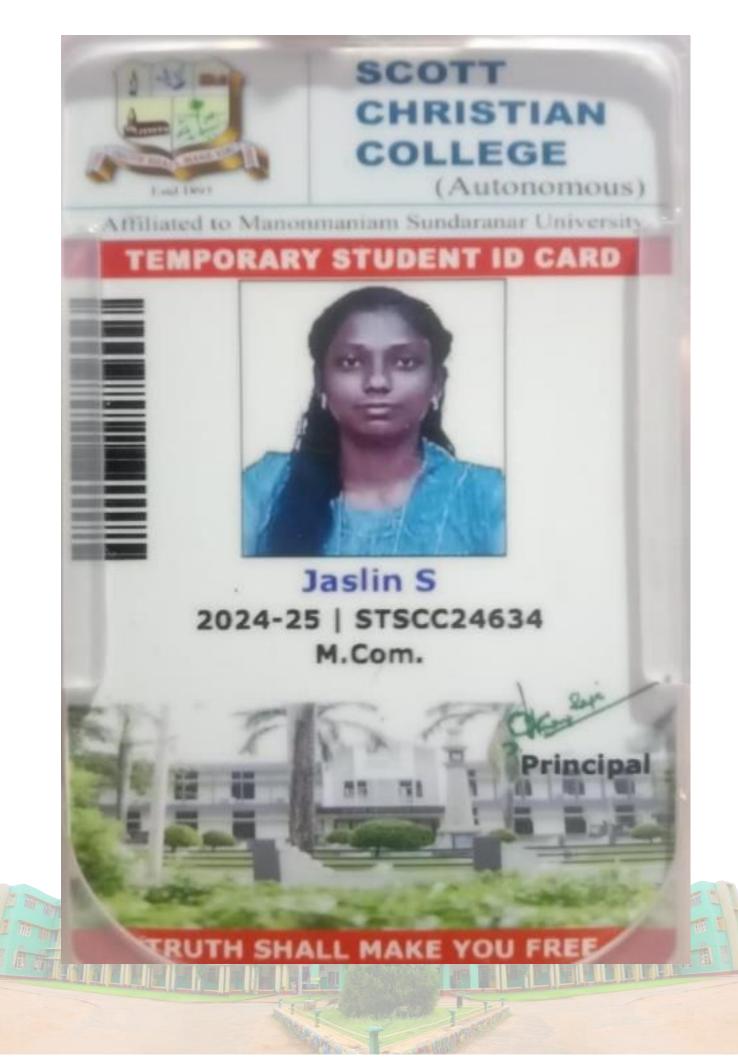

#### PA20242

### **G. ALOYSIUS SHERMI**

M.Sc. MATHEMATICS

| Mobile  | : | +91 9787780672   |
|---------|---|------------------|
| D/O     | : | T. George llango |
| Address | : | george Street,   |
|         |   | puthenthurai,    |

k.k Dist. - 629501

Acon.

| Main Branch, Trichy. IF<br>St.Joseph*s Colle | dian Bank Ltd.<br>SC Code : SIBL0000082<br>ege (Autonomous)<br>alli – 620 002 |
|----------------------------------------------|-------------------------------------------------------------------------------|
| A/c No. 0082                                 | 2053000044040                                                                 |
| Date                                         | 05.07.2024                                                                    |
| Reg. No.                                     | 24PMA829                                                                      |
| Name of Student                              | Anchita R A                                                                   |
| Department                                   | M Sc Maths S2                                                                 |
| Fees Paid for the Year                       | I Sem                                                                         |
| Fees Particulars                             | Amount                                                                        |
| College Fees                                 | 18,970.00                                                                     |
| Grand Total                                  | 18,970.00                                                                     |
| Anchta                                       | Color Internet                                                                |