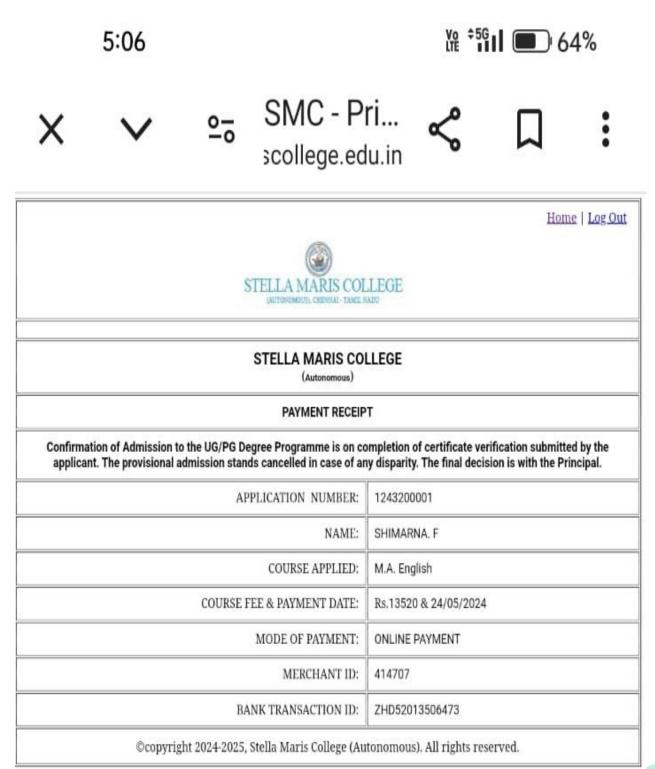

#### SUSHMEETHA R

M.Sc. MATHEMATICS

- Mobile : +91 9500773033
- D/O : Radha Krishnan T
- Address: 14c/15, Jesus Kingdom, nesamony Nagar East, simon Nagar, nagercoil - 629001

CACOIL - 61

|                                                                                                                                        | Home Log I                                                                 |
|----------------------------------------------------------------------------------------------------------------------------------------|----------------------------------------------------------------------------|
| STELLA MARI                                                                                                                            |                                                                            |
| STELLA MAR<br>(Autono                                                                                                                  |                                                                            |
| PAYMENT                                                                                                                                | RECEIPT                                                                    |
|                                                                                                                                        |                                                                            |
| Confirmation of Admission to the<br>completion of certificate verificatio<br>provisional admission stands cancello<br>decision is with | n submitted by the applicant. The<br>ed in case of any disparity. The fina |
| completion of certificate verificatio                                                                                                  | n submitted by the applicant. The                                          |
| provisional admission stands cancelle                                                                                                  | ed in case of any disparity. The fina                                      |
| completion of certificate verificatio                                                                                                  | n submitted by the applicant. The                                          |
| provisional admission stands cancelle                                                                                                  | ed in case of any disparity. The fina                                      |
| decision is with                                                                                                                       | the Principal.                                                             |
| completion of certificate verificatio                                                                                                  | n submitted by the applicant. The                                          |
| provisional admission stands cancelle                                                                                                  | ed in case of any disparity. The final                                     |
| decision is with                                                                                                                       | the Principal.                                                             |
| APPLICATION NUMBER:                                                                                                                    | 1243200084                                                                 |
| completion of certificate verificatio                                                                                                  | n submitted by the applicant. The                                          |
| provisional admission stands cancelle                                                                                                  | ed in case of any disparity. The final                                     |
| decision is with                                                                                                                       | the Principal.                                                             |
| APPLICATION NUMBER:                                                                                                                    | 1243200084                                                                 |
| NAME:                                                                                                                                  | SAHAYA MARIA SERLIN S                                                      |
| completion of certificate verificatio                                                                                                  | n submitted by the applicant. The                                          |
| provisional admission stands cancelle                                                                                                  | ed in case of any disparity. The final                                     |
| decision is with                                                                                                                       | the Principal.                                                             |
| APPLICATION NUMBER:                                                                                                                    | 1243200084                                                                 |
| NAME:                                                                                                                                  | SAHAYA MARIA SERLIN S                                                      |
| COURSE APPLIED:                                                                                                                        | M.Sc. Mathematics                                                          |
| completion of certificate verificatio                                                                                                  | n submitted by the applicant. The                                          |
| provisional admission stands cancelle                                                                                                  | ed in case of any disparity. The final                                     |
| decision is with                                                                                                                       | the Principal.                                                             |
| APPLICATION NUMBER:                                                                                                                    | 1243200084                                                                 |
| NAME:                                                                                                                                  | SAHAYA MARIA SERLIN S                                                      |
| COURSE APPLIED:                                                                                                                        | M.Sc. Mathematics                                                          |
| COURSE FEE & PAYMENT DATE:                                                                                                             | Rs.13645 & 24/05/2024                                                      |