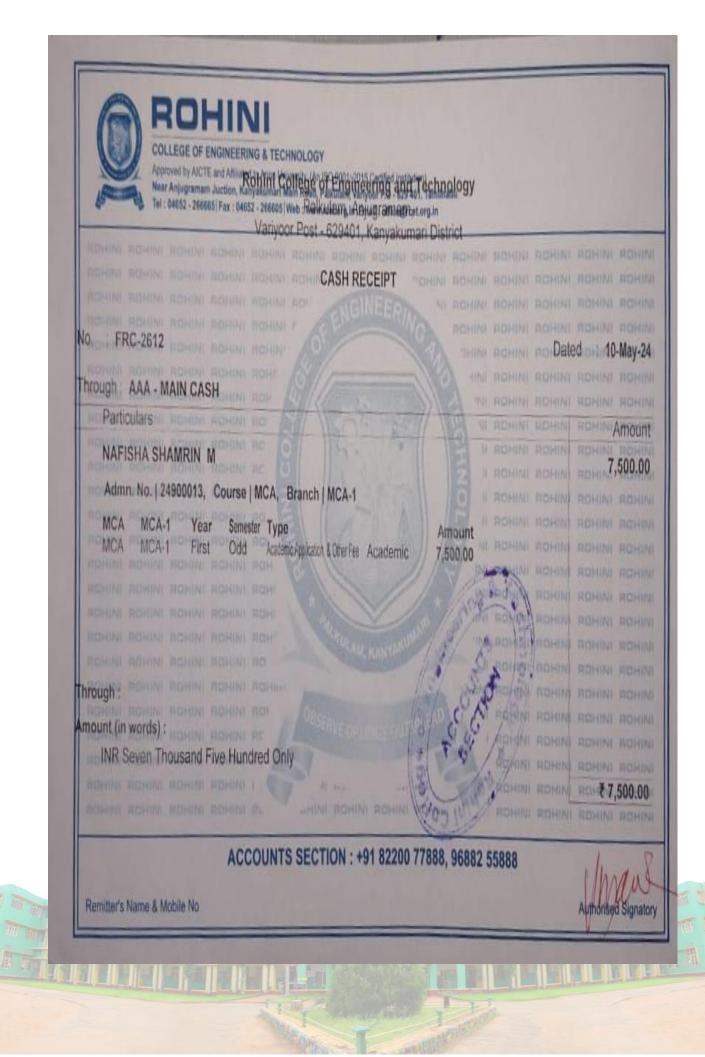

| Approved by AICTE and Amyakumari Main Road<br>Near Anjugramam Junction, Kanyakumari Main Road<br>Tel : 04652 - 266665, Fax : 04652 - 266605, Web | -       | RCHUU   | ROHM   | Dated   |                 | May  |
|--------------------------------------------------------------------------------------------------------------------------------------------------|---------|---------|--------|---------|-----------------|------|
| FRB-1553                                                                                                                                         |         |         |        |         |                 |      |
| ough : [1] Bak Ab-000- REET (21011-001-652                                                                                                       |         |         | ECHINI | RONI    | STAT            |      |
| Particulars                                                                                                                                      | -       | MONALE. |        | 12-10   | ł               | Amo  |
| count :                                                                                                                                          |         |         |        |         |                 |      |
| a block of an annual second second with the                                                                                                      |         |         |        |         | 5               | ,000 |
| SANJANA LAKSHMI P M                                                                                                                              |         |         |        |         |                 |      |
| Admn. No.   24500066, Course   MBA, Branch   MBA 1                                                                                               |         |         |        |         |                 |      |
| Year Senester Type                                                                                                                               | Amou    |         |        |         |                 |      |
| MBA MBA 1 First Odd Azdenic Apication & Oher Fee Academic<br>MBA MBA 1 First Odd Uniform Fee Academic                                            | 850.0   | 20mm    |        |         |                 |      |
| MCR MCR Fist COS OHIOINTEC Addenic                                                                                                               | 4,150.0 | ROHM    |        |         |                 |      |
| PORT CONTRACTION RORING RORING R.                                                                                                                |         |         |        |         |                 |      |
| Acpount of : Control Control Control Control                                                                                                     |         |         |        |         |                 |      |
| 10 450427716697 40440 ROHM ROHM ROHM                                                                                                             |         |         |        |         |                 |      |
| ik Transaction Details: Control activity activity                                                                                                |         |         |        |         |                 |      |
| ers 17-May-24 5,000.00                                                                                                                           |         |         | in the | 1000    |                 |      |
| ount (in words) ; All addell addell addell The books poker                                                                                       |         | ROHN    | ROHI   | Call    |                 |      |
| INR Five Thousand Only                                                                                                                           |         | ROUL    | 1/1    | 186     |                 |      |
| MINOR WHICH WHICH WHICH WHICH WHICH WINDOW NORM                                                                                                  |         | 0       | ( at   | Par let | Contract States |      |
| ACCOUNTS SECTION : +91 82200                                                                                                                     |         | 0       | 125    | STRO -  | 2:              | 5,00 |