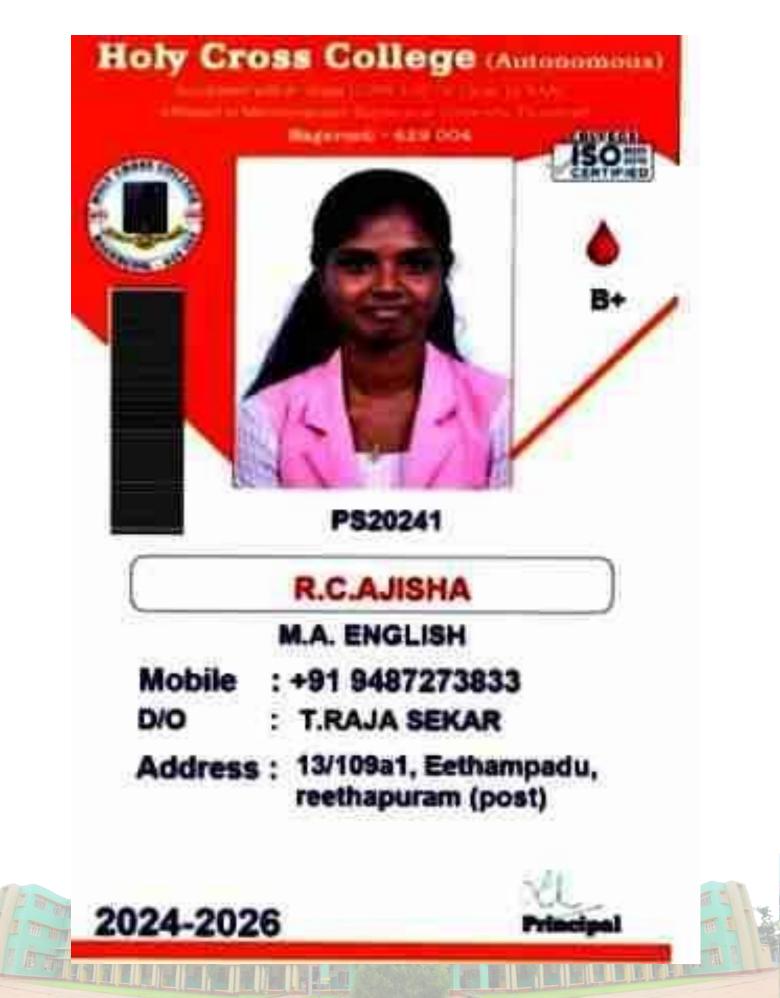

#### Holy Cross College (Autonomous

Accredited with A Grade (CGPA 3.36 - TV Cycle) by NAAC Affiliated to Manoninaniam Sundammer University, Trunelveli Neterooil - 629.004

PS2024149

### JEEN AKSHAYA J

**M.Sc. MATHEMATICS** 

- Mobile : +91 7010961095
- D/O : S. Judi Suresh

2021 2026

Address : 16c Holy Family Street, melaramanputhur, nagercoil-629004, k.k Dist.

B-

Holy Cross College (Autonomous

rooil - 629 004