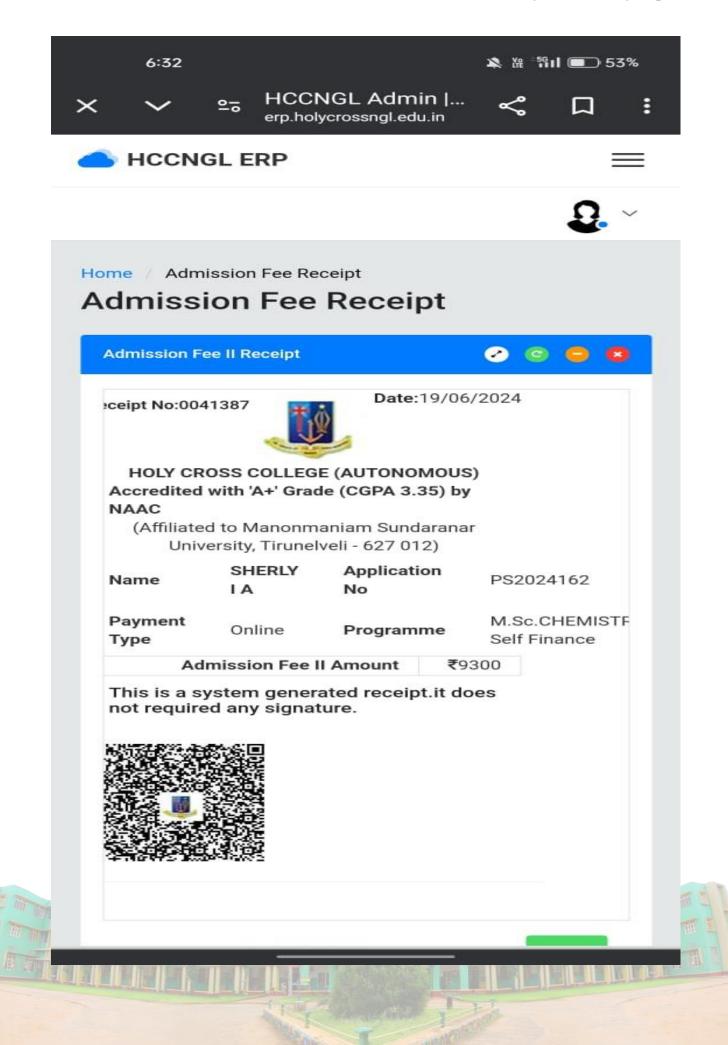

#### PA20242

### **G. ALOYSIUS SHERMI**

M.Sc. MATHEMATICS

| Mobile  | : | +91 9787780672   |
|---------|---|------------------|
| D/O     | : | T. George llango |
| Address | : | george Street,   |
|         |   | puthenthurai,    |

k.k Dist. - 629501

Acon.

| Main Branch, Trichy. IF<br>St.Joseph*s Colle | dian Bank Ltd.<br>SC Code : SIBL0000082<br>ege (Autonomous)<br>alli – 620 002 |
|----------------------------------------------|-------------------------------------------------------------------------------|
| A/c No. 0082                                 | 2053000044040                                                                 |
| Date                                         | 05.07.2024                                                                    |
| Reg. No.                                     | 24PMA829                                                                      |
| Name of Student                              | Anchita R A                                                                   |
| Department                                   | M Sc Maths S2                                                                 |
| Fees Paid for the Year                       | I Sem                                                                         |
| Fees Particulars                             | Amount                                                                        |
| College Fees                                 | 18,970.00                                                                     |
| Grand Total                                  | 18,970.00                                                                     |
| Anchta                                       | Color Internet                                                                |