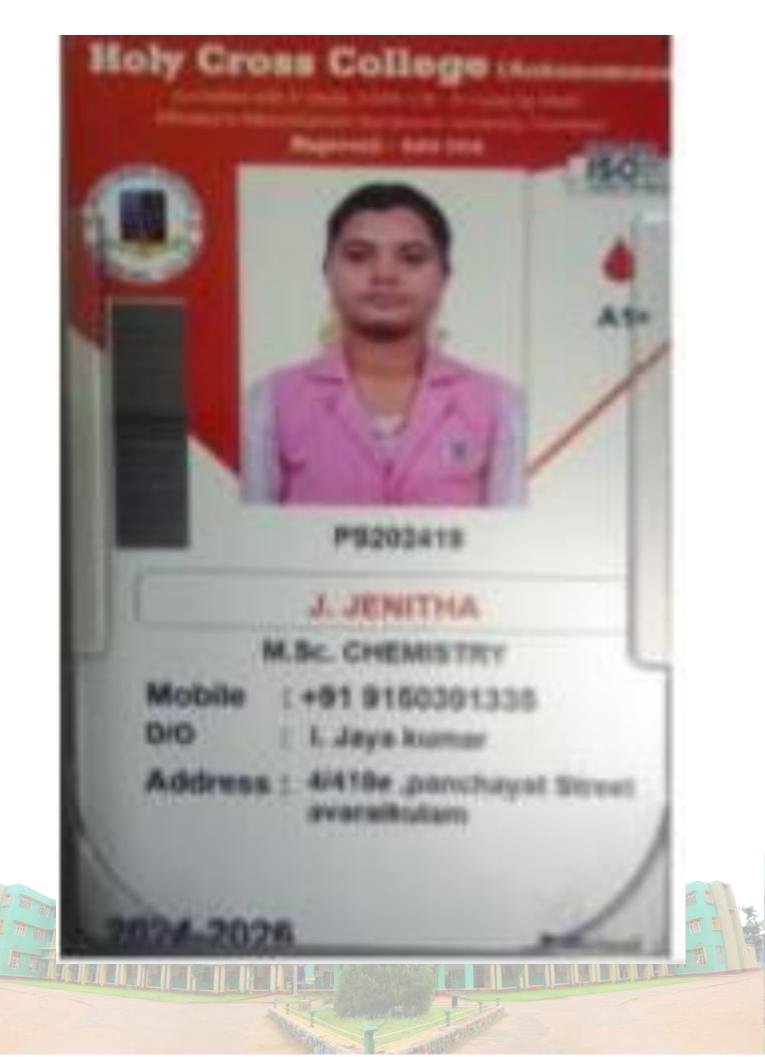

#### PA20242

### **G. ALOYSIUS SHERMI**

M.Sc. MATHEMATICS

| Mobile  | : | +91 9787780672   |
|---------|---|------------------|
| D/O     | : | T. George llango |
| Address | : | george Street,   |
|         |   | puthenthurai,    |

k.k Dist. - 629501

Acon.

| Main Branch, Trichy. IF<br>St.Joseph*s Colle | dian Bank Ltd.<br>SC Code : SIBL0000082<br>ege (Autonomous)<br>alli – 620 002 |
|----------------------------------------------|-------------------------------------------------------------------------------|
| A/c No. 0082                                 | 2053000044040                                                                 |
| Date                                         | 05.07.2024                                                                    |
| Reg. No.                                     | 24PMA829                                                                      |
| Name of Student                              | Anchita R A                                                                   |
| Department                                   | M Sc Maths S2                                                                 |
| Fees Paid for the Year                       | I Sem                                                                         |
| Fees Particulars                             | Amount                                                                        |
| College Fees                                 | 18,970.00                                                                     |
| Grand Total                                  | 18,970.00                                                                     |
| Anchta                                       | Color Internet                                                                |