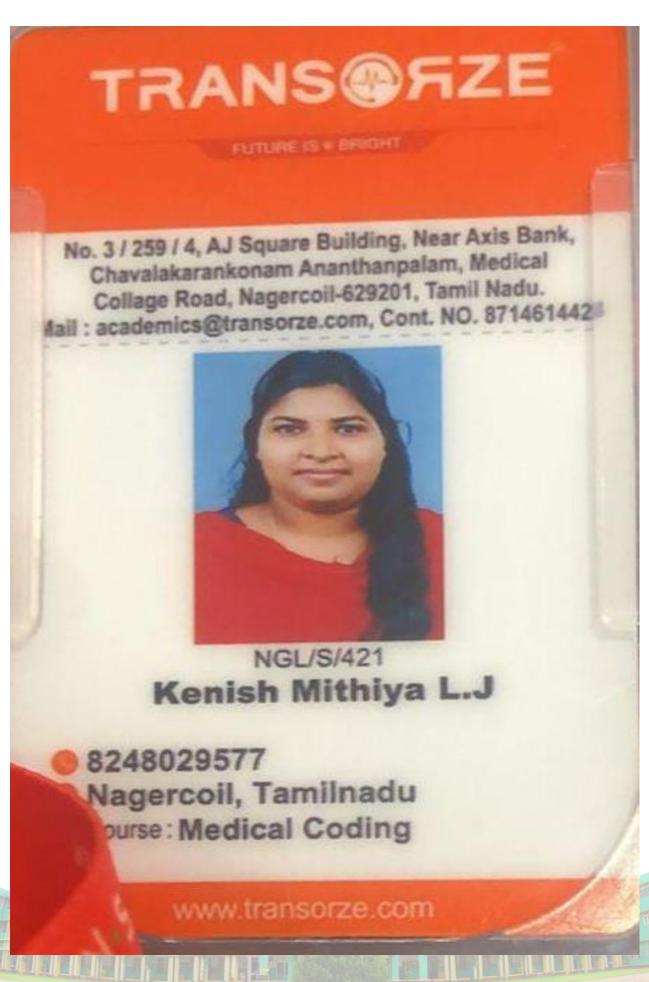

|  |
| 28,500.00           |                                                                       |  |
| SUCCESS             |                                                                       |  |
|                     | 202405091225576200<br>09/05/2024 12:31<br>IP241309704441<br>28,500.00 |  |











ERTIFIED

## Holy Cross College (Autonomous

Accredited with A\* Grade (CGPA 3.15 - IV Cycle) by NAAC Affiliated to Manonmaniam Sundaminar University, Tinunelveli Nagercoll - 629 004

COIL -

PA2024101

## **DHARSHINI N**

M.Sc. ZOOLOGY

| Mobile | : | +91 | 8056334743 |
|--------|---|-----|------------|
|        |   |     |            |

D/O : NADESON G

Address: 9/139d1, pazhavilai P.o, pazhavilai, nagercoll.

2022 2026







Student Signature







## Holy Cross College (Autonomou

Accredited with A\* Grede (CGPA 3.35 - IV Cycle) by NAAC diliated to Manonmaniam Sundaranar University, Tirunelveli Nagercoil = 629 004 course

PA202487

## PRADISHA S

M.Sc. ZOOLOGY

- Mobile : +91 9360933625
- D/O : N.Sahadevan

2024-2026

ACOIL . 03

Address : 34/65 Vellalar St., eathamozhy, nagercoil.

# TRANSORZE

PROTEINS IS A REALINET

No. 3 / 259 / 4, AJ Square Building, Near Axis Bank, Chavalakarankonam Ananthanpalam, Medical Collage Road, Nagercoil-629201, Tamil Nadu. all : academics@transorze.com, Cont. NO. 871461442



NGL/S/435 Sona S.M

6385367804
 Nagercoil, Tamilnadu
 Course: Medical Coding





No. 3 / 259 / 4, AJ Square Building, Near Axis Bank, Chavalakarankonam Ananthanpalam, Medical Collage Road, Nagercoi