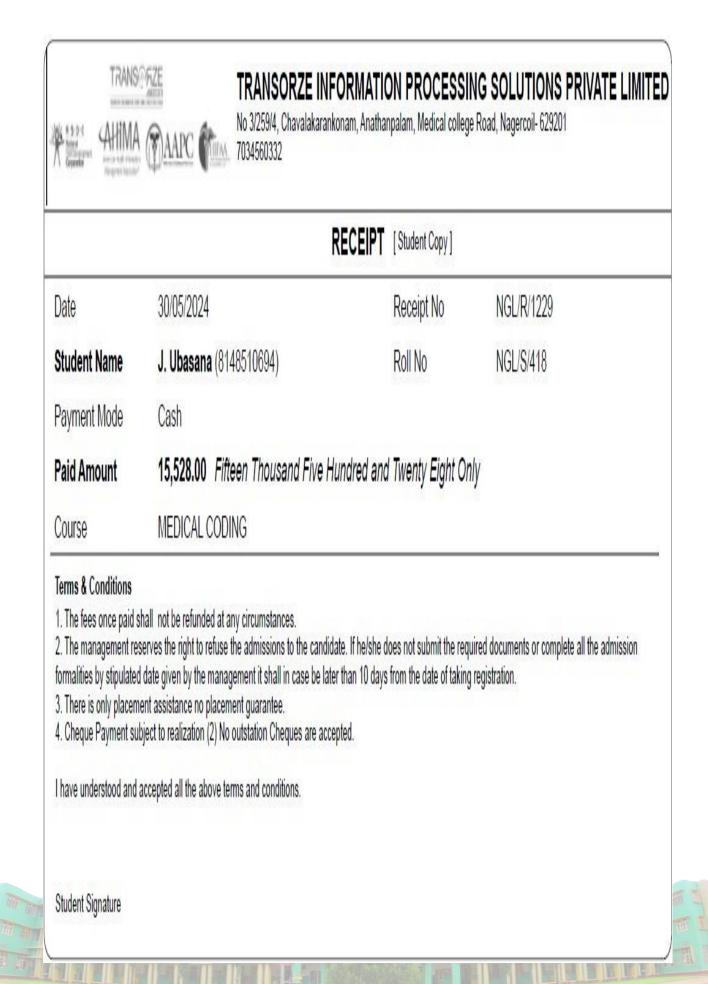

#### PA20242

### **G. ALOYSIUS SHERMI**

M.Sc. MATHEMATICS

| Mobile  | : | +91 9787780672   |
|---------|---|------------------|
| D/O     | : | T. George llango |
| Address | : | george Street,   |
|         |   | puthenthurai,    |

k.k Dist. - 629501

Acon.

| Main Branch, Trichy. IF<br>St.Joseph*s Colle | dian Bank Ltd.<br>SC Code : SIBL0000082<br>ege (Autonomous)<br>alli – 620 002 |
|----------------------------------------------|-------------------------------------------------------------------------------|
| A/c No. 0082                                 | 2053000044040                                                                 |
| Date                                         | 05.07.2024                                                                    |
| Reg. No.                                     | 24PMA829                                                                      |
| Name of Student                              | Anchita R A                                                                   |
| Department                                   | M Sc Maths S2                                                                 |
| Fees Paid for the Year                       | I Sem                                                                         |
| Fees Particulars                             | Amount                                                                        |
| College Fees                                 | 18,970.00                                                                     |
| Grand Total                                  | 18,970.00                                                                     |
| Anchta                                       | Color Internet                                                                |