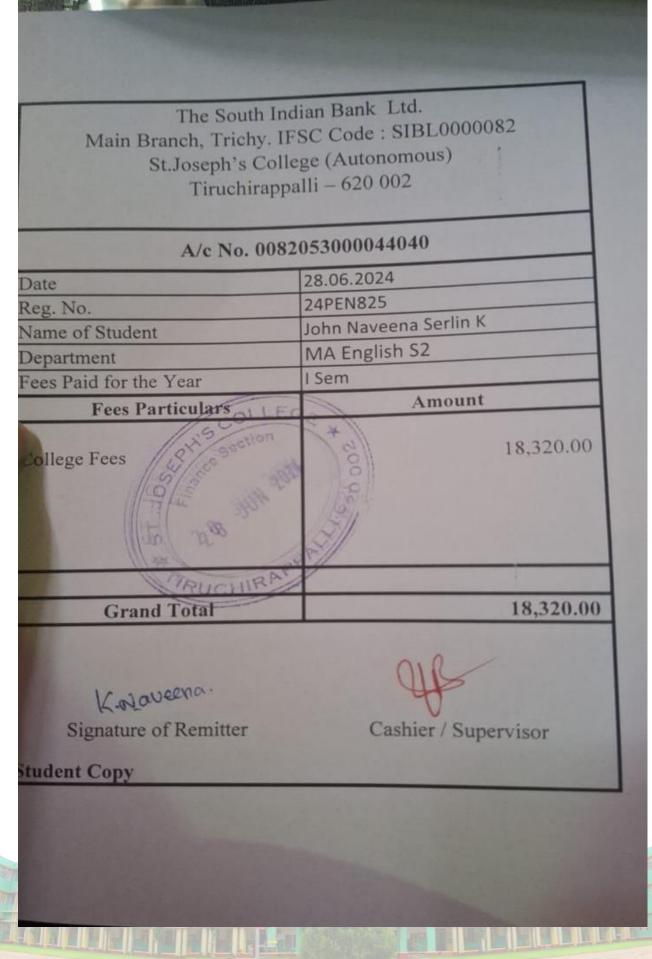

|

MILEI

SO RTIFIED

## Holy Cross College (Autonomour

Accredited with Al Grade (CGPA 3.35 VIV Cycle) by NAAC Alliated to Mancemaniam Sundaranar University Taunalasia Nagercoll - 629 004 COLLEGE





## JEFFITA E.

M.A. ENGLISH

- Mobile : +91 9994737111 D/O : K. Edwin Jeyaraj
- Address : 32, Zion Cottage, kovil North Street, maravankudieruppu, nagercoil





#### SELF-ATTESTATION CERTIFICATE

#### TO WHOMSOEVER IT MAY CONCERN

I. <u>Thehana Fathima</u> M\_, residing at <u>37/ Baja pathai</u>, <u>kottax</u>, <u>Nagerenil</u>, hereby declare that I am currently enrolled in coaching classes at <u>Fcc</u> <u>Beaderry</u>.

I affirm that the information provided is true and accurate to the best of my knowledge.

Date: 25/06/2024 Place: Kotton

Jathimer. Name & Signature





A1-

# Holy Cross College (Autonomous

Accredited with A\* Grade (CGPA 3.35 - IV Cycle) by NAAC Affiliated to Manonmaniam Sundaranar University, Tirunelveli Nagercoll - 629 004 COLLEGE



PA202467

## MICHAEL ANTO JESLIE C.

M.A. ENGLISH

| Mobile  | : | +91 9486011230                             |
|---------|---|--------------------------------------------|
| D/O     | ; | Christu Janadesh M.                        |
| Address | : | 17c7/1c , Anbu Street,<br>pathrakalivilai, |

simon Nagar, nagercoil 4.





COLLEGE ISO 9001 CERTIFIED

Holy Cross College (Autonomous

COIL . 63

Accredited with A\* Grade (CGPA 3.35 - IV Cycle) by NAAC diliated to Manonmaniam Sundaranar University, Tirunelve Nagercoil ~ 629 004

PA202462

## NITHARSHANA A.

M.A. ENGLISH

- Mobile : +91 6382799937 D/O :