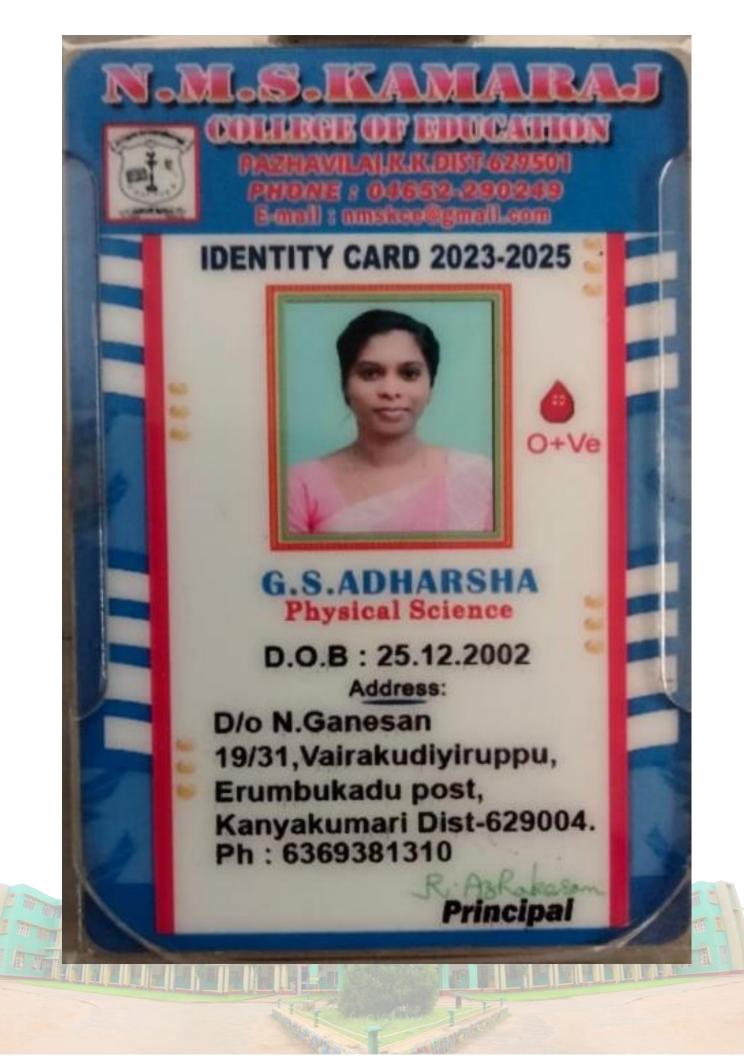

ontact No. : 9487869946 DoB : 24.05.2000 Blood Group : B+ Valid Upto : 2023 - 2025

19BL118

Call 9489058340 Ph : 04651 - 267900 web : www.bethlahem.org e-mail : bethlahem0560yaheo.co

Chairman



## BISHOP AGNISWAMY COLLEGE OF EDUCATION

Muttom (P.o.) Kanyakumari District - 629 202 Tamilnadu Ph: 04651 - 200579, 200546



2023-2025

Name : M.SHAJINI HALOS.

Course : B.Ed (2023-2025)

Subject : MATHEMATICS

Principal



STUDENT IDENTITY CARD

Chairman

### BETHLAHEM COLLEGE OF EDUCATION (Accredited with 'A' Grade by NAAC) Karungal, Kanyakumari District - 629 157

## STUDENT (B.Ed.)



Akshaya R S Mathematics Address : 7/93,Kootapila Vilai, Paloor

Contact No. : 9445944703 DoB : 8.13.2000 Blood Group : B+ Valid Upto : 2023 - 2025

 19BL088

 Pr-04631
 267900

 etc.
 Letofolisming













#### SELF-ATTESTATION CERTIFICATE

#### TO WHOMSOEVER IT MAY CONCERN

1. Amesha alady, W\_, residing at 1-27-A9, Anbiyon - 32 Truende Colony, Kodimunai , hereby declare that I am currently enrolled in coaching classes at Pouparing TNPSC Exam at home I affirm that the information provided is true and accurate to the best of my knowledge.

Date: 5 6 2024 Place: Kodimunai

ame & Signature







## BISHOP AGNISWAMY COLLEGE OF EDUCATION

Muttom (P.o.) Kanyakumari District - 629 202 Tamilnadu Ph: 04651 - 200579, 200546



Name : B.BESMI Course : B.E.D (2023-2025) Subject : PHYSICAL SCIENCE



STUDENT IDENTITY CARD







## BISHOP AGNISWAMY COLLEGE OF EDUCATION

Muttom (P.o.) Kanyakumari District - 629 202 Tamilnadu Ph: 04651 - 200579, 200546



# Name : J.JASMINE Course : B.Ed (2023-2025) Su