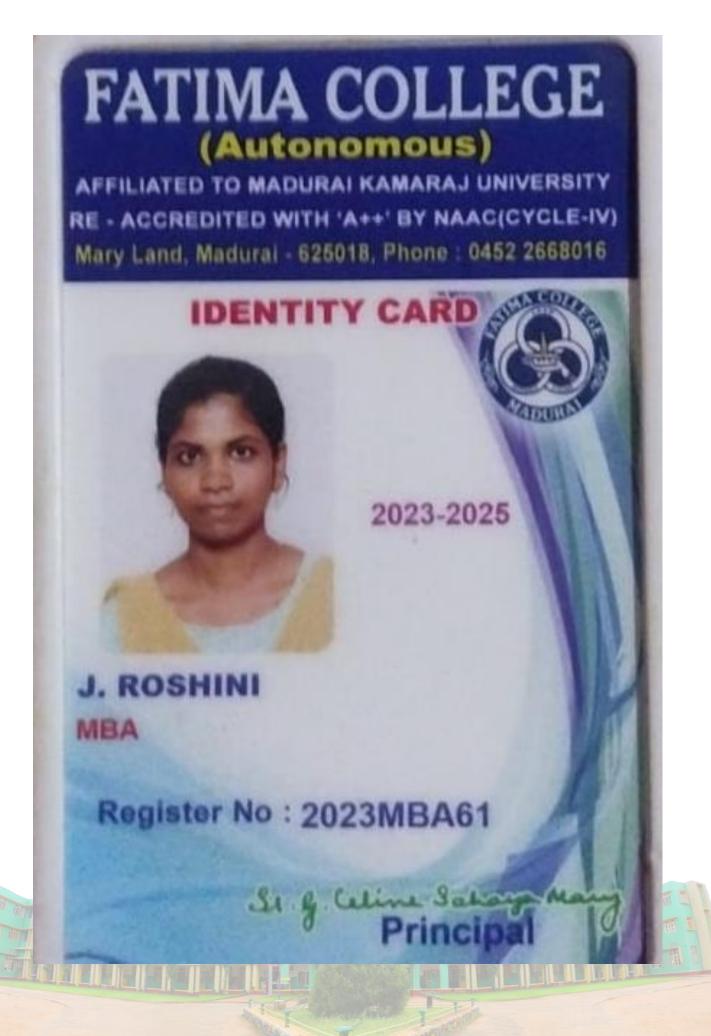

**5.2.1 Percentage of placement of outgoing students and students progressing to higher education during the last five years** 