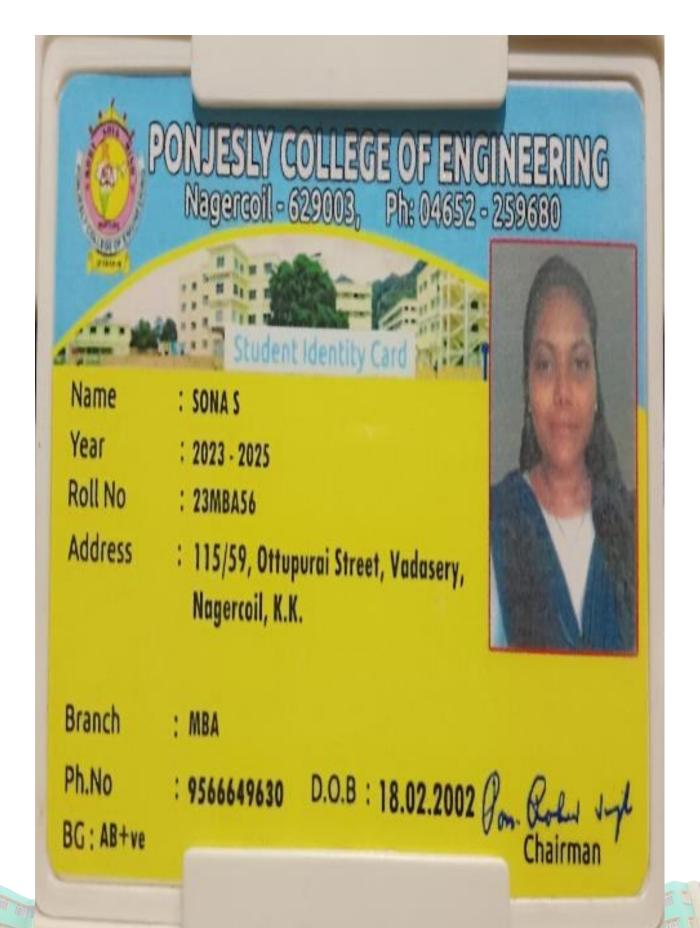

## **ROFINA SERGIUS D**

Dr.M.G.R. Nagar, HOSUR - 635 109

Ph.: 04344 - 260570, 261002

LEGE OF ENGINEERING

Register No. : 6176AC23PCA031 Dept. : MCA Academic Year : 2023-2025 D.O.B. : 08/-10/2002 Blood Group : All + VE