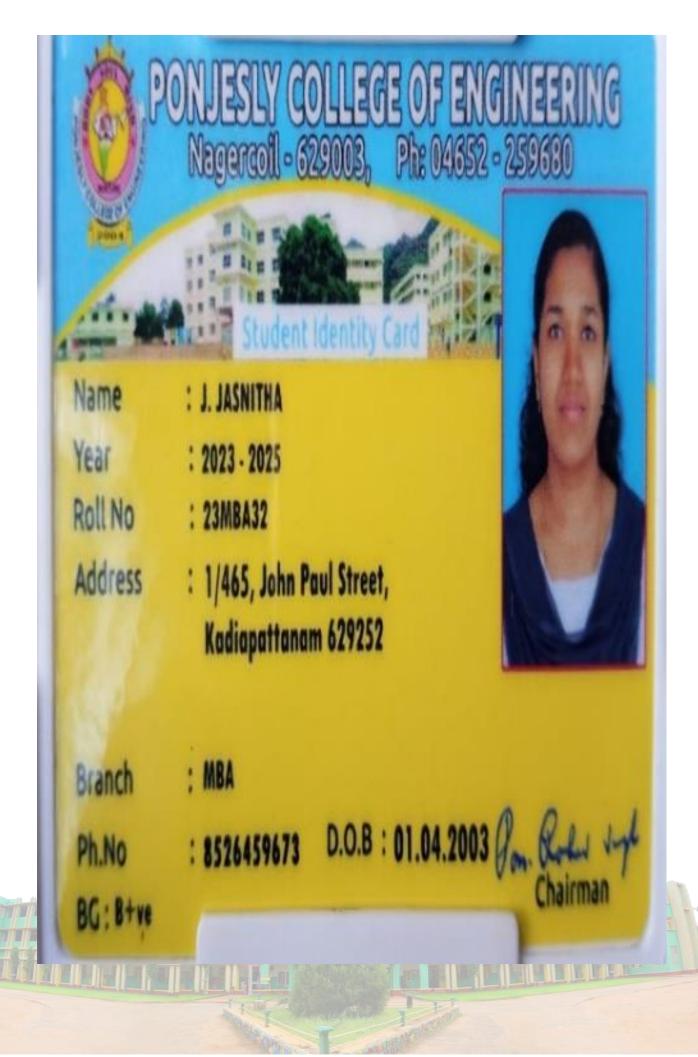

## R.S. Hena R.No.: 2321306

F.Name : Mr. R. Ramesh D.O.B. : 03.09.2002 B.G. : B+ Locality : 6-25(C)-15, Narendrakumar Illam, Anjugramam. 8807466760

Phone

Principal