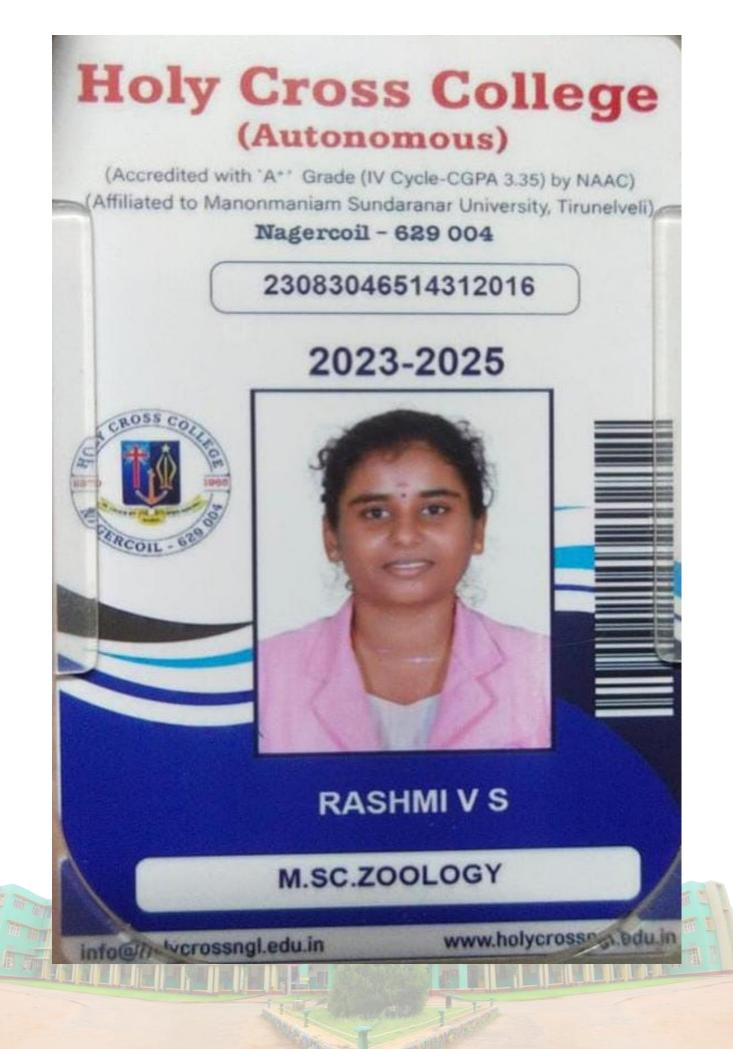

| Total Amount Paid : Rs.12862/-<br>Payment Status : SUCCESS<br>Print   |                                 | - (Rupees Twelve Thousand Eight H | lundred And Sixty Two Only) |

# TRANSORZE

FUTURE IS # BRIGHT

No. 3 / 259 / 4, AJ Square Building, Near Axis Bank, Chavalakarankonam Ananthanpalam, Medical Collage Road, Nagercoil-629201, Tamil Nadu. Mail : academics@transorze.com, Cont. NO. 8714614428



### NGL/S/355 Rishwana K

8807639243
 Nagercoil, Tamilnadu
 Course: Medical Coding

www.fransorze.com



## BISHOP AGNISWAMY COLLEGE OF EDUCATION

Muttom (P.o.) Kanyakumari District - 629 202 Tamilnadu Ph: 04651 - 200579, 200546



Name : V.RABEKHA Course : B.Ed (2023-2025)

Subject : BIO-SCIENCE

de Principal

STUDENT IDENTITY CARD

8:32











#### NAAC V Cycle Self Study Report (SSR)





www.transorze.com



Nuttom (P.o.) Kanyakaman District - 629 202 Tamilhadu Ph: 04651 - 200579, 200546



# Name : K.ANU

Course : B.Ed (2023-2025)

Subject : BIO-SCIENCE

STUDENT IDENTITY CARD

Principal







# Amala Ajisha R BD23010

Principal

B.Ed Biological Science 2023 - 2025 Valid upto : 30.06.2025











|                                                                        | ANA NA