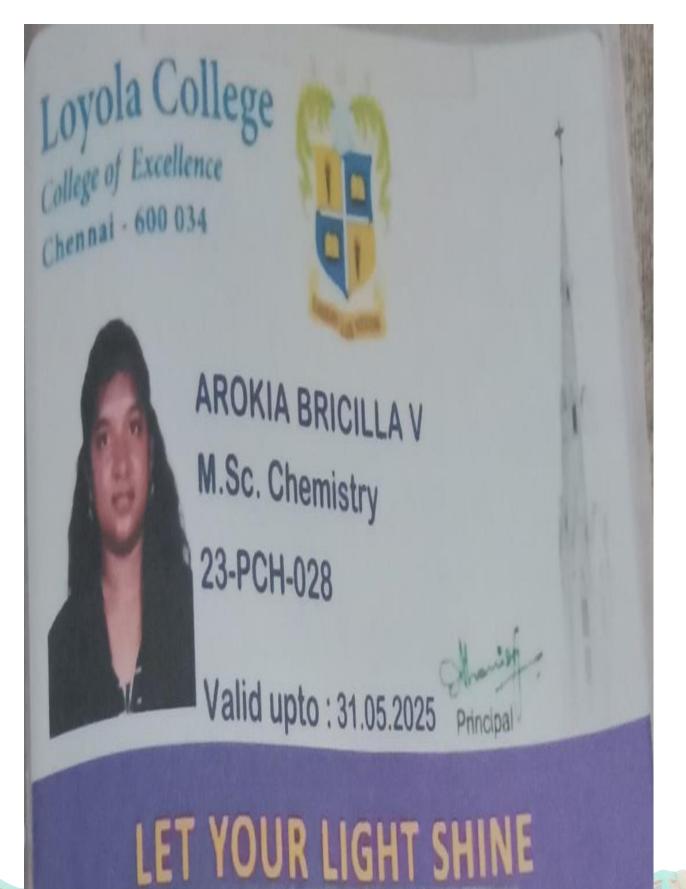

AGERCOIL. D.O.B: 15.10.2000 BLOOD GROUP: B+ PH: 8754213511







| Guwit       | : கார்த்திகா. வெ     |
|-------------|----------------------|
| Name        | : KARTHIKA. V        |
| Mem.No      | : P32091             |
| Course      | : M.B.A.,            |
| Department  | : Management (BSMED) |
| Valid up to | : 31.05.2025         |

ARUNACHALA

ARTS & SCIENCE (WOMEN)COLLEGE (Affiliated to Manonmaniam Sundaranar University, Tirunelveli) 'Kanakammal Gardens' Vellichanthai - 629 203 K.K.Dist., Ph No : 04651 - 210699/9489672664





### MATLIN MEDONAA M.Com

Reg.No

23083305400612006

Address : D/o

 D/o Antony Adimai 149/79, Periyarvilai, Manavalkurchi (P.O), K. K. Dist - 629 252

Phone No: 9487193772

D.O.B : 28/07/2002

A1+ve

Principal



CB Anti Ragging Toll Free No : 1800 180 5522







# PONJESLY COLLEGE OF EDUCATION

Alamparai, Nagercoil - 629 003,

KanyaKumari Dist. Ph:04652 - 233866



Identity Card







NAAC V Cycle Self Study Report (SSR)







ADDRESS

: 10/23-1 singara thoppu street,koodankulam

RADHAPURAM MAIN ROAD, VADAKKANKULAM TIRUNELVELI - 627116, PH : +91 8220866660 / 62 / 64

## NAAC V Cycle Self Study Report (SSR)





Blood Group : O+ve Date of Birth : 02.03.2003 Address : Alappadu, Vavarai S.T.Mankad Kanyakumari - 629172 Student Mobile : 6379452921 Parent Mobile : 8072777497 If found please return to : LOYOLA COLLEGE, CHENNAI - 34.

TEL : 044 28178200 / 300 Website : www.loyolacollege.edu Email : helpdesk@loyolacollege.edu

- کر

Student Signature

















2025



## Stella Mary's College of Engineering



## ARUL ROOSIKA K

Master Of Bu