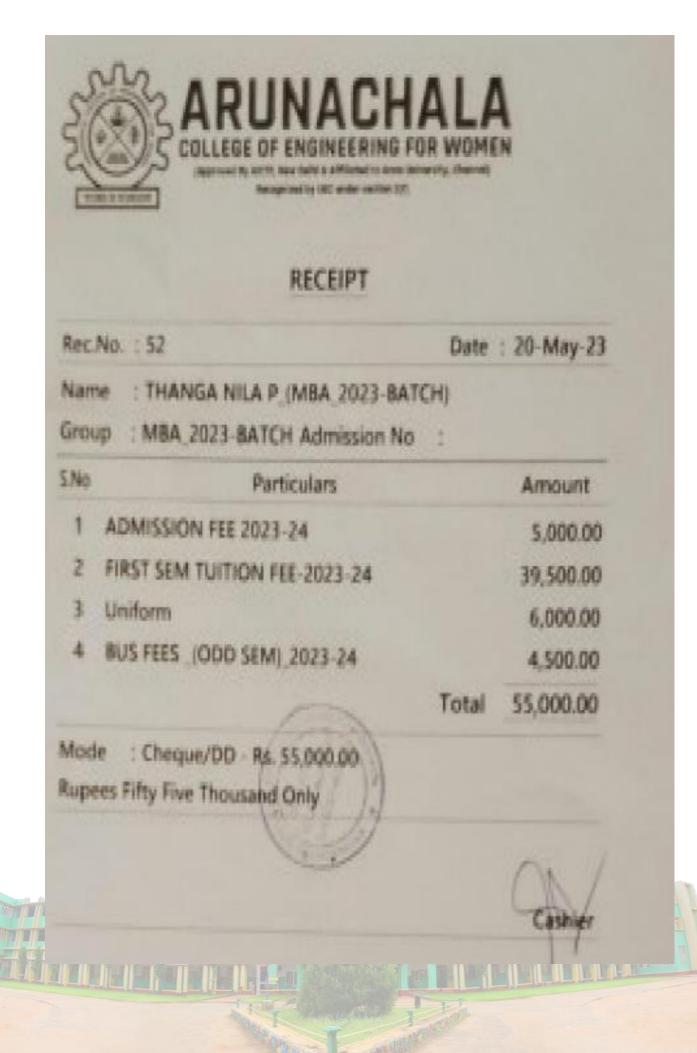

# ANGELIN DANI I S 23PBO111 M.Sc Botany 2023-2025 Principal

Valid Till May 202

1)))

7 6 8 9

(Accrediated by NAAC with '8' Grade) PATHIPURAM - 629 502, KANYAKUMARI DISTRICT. Phone No. : 04652 - 252328 2551 **FEE RECEIPT** Date: 9-623 No. Fresh admissin' Year S. Als's Name of Student : Subject:.. Rs. P8 Particulars SI.No. Justa Fees 1600 Thomas Total 1000 Authoris anature au nacilities. 1 