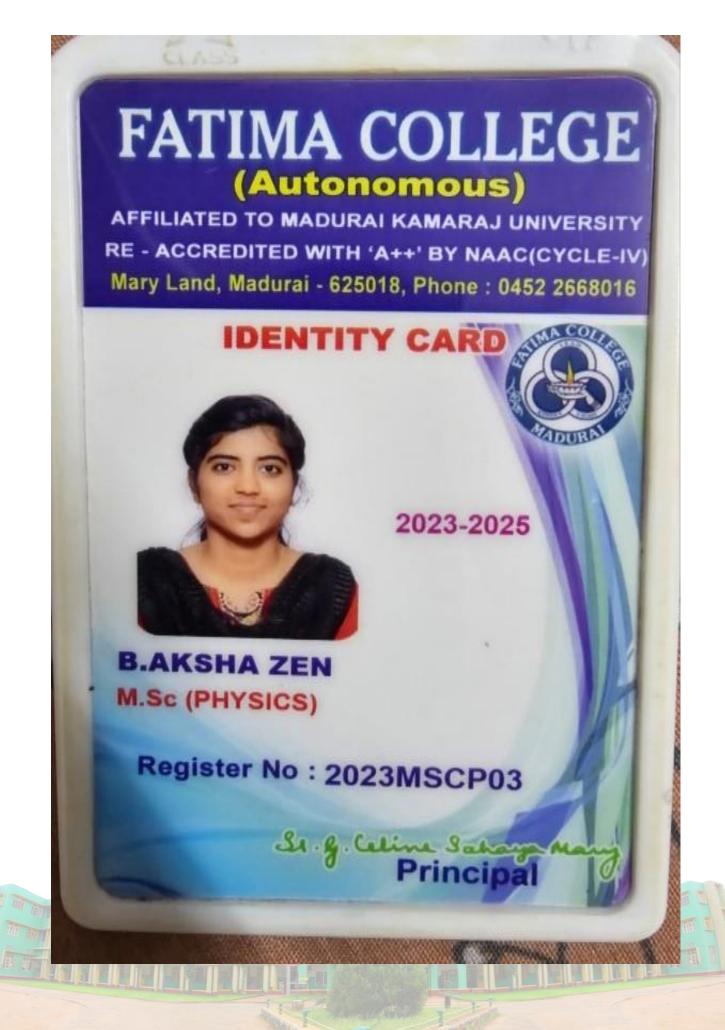

ct : MATHEMATICS

Principal



STUDENT IDENTITY CARD

Chairman

### BETHLAHEM COLLEGE OF EDUCATION (Accredited with 'A' Grade by NAAC) Karungal, Kanyakumari District - 629 157

## STUDENT (B.Ed.)



Akshaya R S Mathematics Address : 7/93,Kootapila Vilai, Paloor

Contact No. : 9445944703 DoB : 8.13.2000 Blood Group : B+ Valid Upto : 2023 - 2025

 19BL088

 Pr-04631
 267900

 etc.
 Letofolisming













#### SELF-ATTESTATION CERTIFICATE

#### TO WHOMSOEVER IT MAY CONCERN

1. Amesha alady, W\_, residing at 1-27-A9, Anbiyon - 32 Truende Colony, Kodimunai , hereby declare that I am currently enrolled in coaching classes at Pouparing TNPSC Exam at home I affirm that the information provided is true and accurate to the best of my knowledge.

Date: 5 6 2024 Place: Kodimunai

ame & Signature







## BISHOP AGNISWAMY COLLEGE OF EDUCATION

Muttom (P.o.) Kanyakumari District - 629 202 Tamilnadu Ph: 04651 - 200579, 200546



Name : B.BESMI Course : B.E.D (2023-2025) Subject : PHYSICAL SCIENCE



STUDENT IDENTITY CARD







## BISHOP AGNISWAMY COLLEGE OF EDUCATION

Muttom (P.o.) Kanyakumari District - 629 202 Tamilnadu Ph: 04651 - 200579, 200546



# Name : J.JASMINE Course : B.Ed (2023-2025) Subject : PHYSICAL SCIENCE



Principal

































Muttom (P.o.) Kanyakumari District - 629 202 Tamilnadu Ph: 04651 - 200579, 200546



2023-2025

Name : M. SAHAYA PRIVINSHA

Course : B.Ed (2023-2025)

Subject : PHYSICAL SCIENCE

Principal

STUDENT IDENTITY CARD

























#### Welcome

Institute: FORTUNE IAS ACADEMY PRIVATE LIMITED

Branch: FORTUNE IAS AC