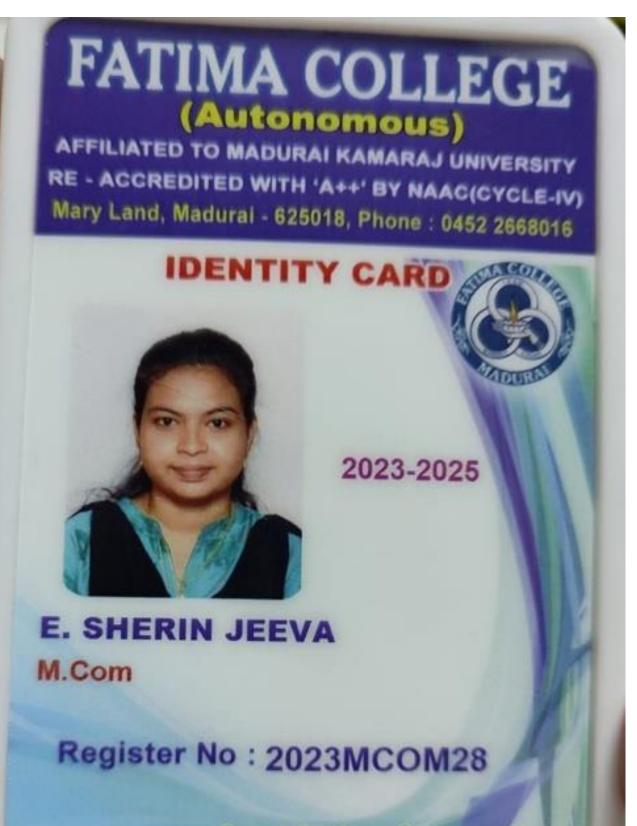

---------|--|--|--|
|                      | Student Identity Card                                                      |  |  |  |
| Name                 | : SARA A                                                                   |  |  |  |
| Year<br>Roll No      | : 2023 - 2025                                                              |  |  |  |
| Address              | : 23MBA52                                                                  |  |  |  |
|                      | : 88/2/6, Bavakassim Nagar, Elankadai,<br>Kottar, Nagercoil 2              |  |  |  |
| Branch               | : MBA                                                                      |  |  |  |
| Ph.No<br>BG : A1B+ve | : 9994263702 D.O.B : 04.02.2003 Jon. Robert Jry<br>Chairman                |  |  |  |





Sr. g. Celine Sahayan Principal



| P                  | ONJESLY COLLEGE OF ENGINEERING<br>Nagercoil - 629003, Ph: 04652 - 259680 |
|--------------------|--------------------------------------------------------------------------|
|                    | Student Identity Card                                                    |
| Name               | : SHIJINA MARY R                                                         |
| Year               | : 2023 - 2025                                                            |
| Roll No<br>Address | : 23MBA53<br>: III -7-70, Erikala Villagam, Thoothoor,<br>Thoothoor P.O. |
| Branch             | : MBA                                                                    |
| Ph.No              | : 9787619963 D.O.B : 30.11.2002 Jon. Rohu J-