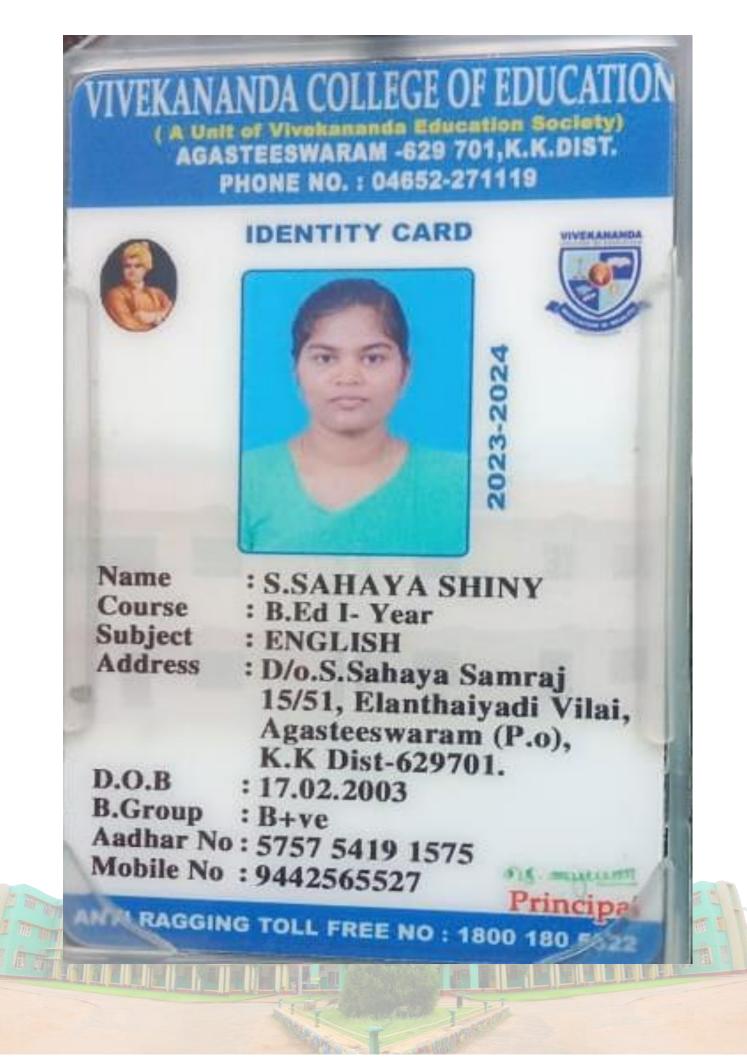

**5.2.1 Percentage of placement of outgoing students and students progressing to higher education during the last five years** 