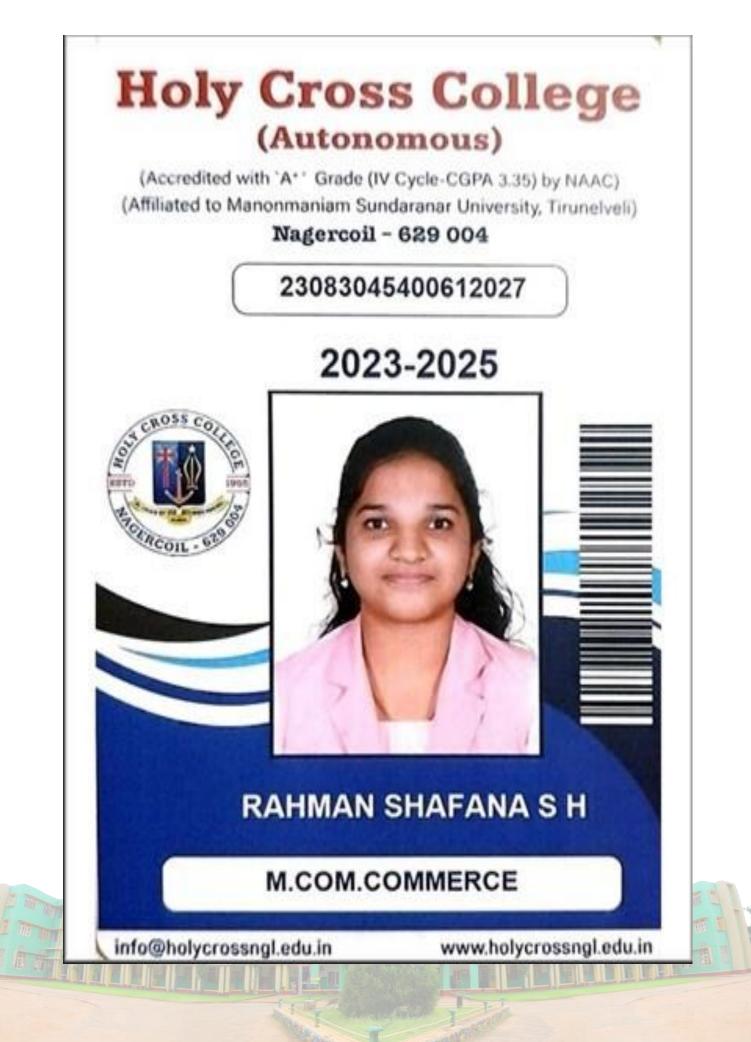

#### Holy Cross College (Autonomous)

SSR 2019-2020

to

2023-2024

Nagercoil-629004

Affiliated to Manonmaniam Sundaranar University, Tirunelveli Nationally Accredited with A+ Grade (CGPA 3.35) by NAAC IV Cycle An ISO 9001:2015 Certified Institution