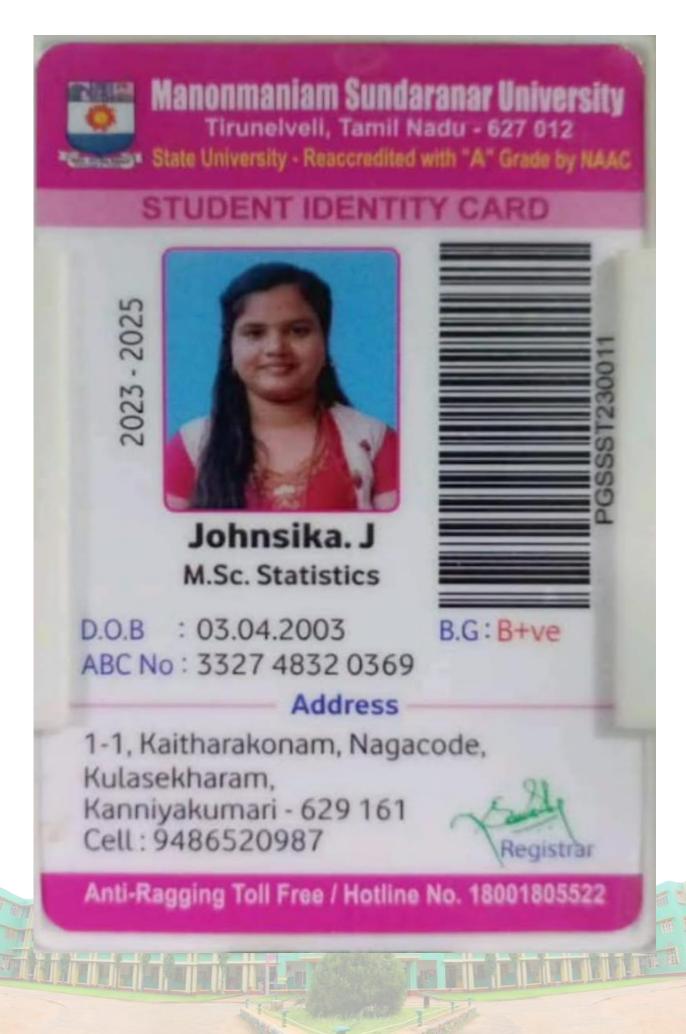

--------------|
| Name        | : KARTHIKA. V        |
| Mem.No      | : P32091             |
| Course      | : M.B.A.,            |
| Department  | : Management (BSMED) |
| Valid up to | : 31.05.2025         |

ARUNACHALA

ARTS & SCIENCE (WOMEN)COLLEGE (Affiliated to Manonmaniam Sundaranar University, Tirunelveli) 'Kanakammal Gardens' Vellichanthai - 629 203 K.K.Dist., Ph No : 04651 - 210699/9489672664





### MATLIN MEDONAA M.Com

Reg.No

23083305400612006

Address : D/o

 D/o Antony Adimai 149/79, Periyarvilai, Manavalkurchi (P.O), K. K. Dist - 629 252

Phone No: 9487193772

D.O.B : 28/07/2002

A1+ve

Principal



CB Anti Ragging Toll Free No : 1800 180 5522







# PONJESLY COLLEGE OF EDUCATION

Alamparai, Nagercoil - 629 003,

KanyaKumari Dist. Ph:04652 - 233866



Identity Card







NAAC V Cycle Self Study Report (SSR)







ADDRESS

: 10/23-1 singara thoppu street,koodankulam

RADHAPURAM MAIN ROAD, VADAKKANKULAM TIRUNELVELI - 627116, PH : +91 8220866660 / 62 / 64

## NAAC V Cycle Self Study Report (SSR)





Blood Group : O+ve Date of Birth : 02.03.2003 Address : Alappadu, Vavarai S.T.Mankad Kanyakumari - 629172 Student Mobile : 6379452921 Parent Mobile : 8072777497 If found please return to : LOYOLA COLLEGE, CHENNAI - 34.

TEL : 044 28178200 / 300 Website : www.loyolacollege.edu Email : helpdesk@loyolacollege.edu

- کر

Student Signature

















2025



## Stella Mary's College of Engineering



## ARUL ROOSIKA K

Master Of Business Administration