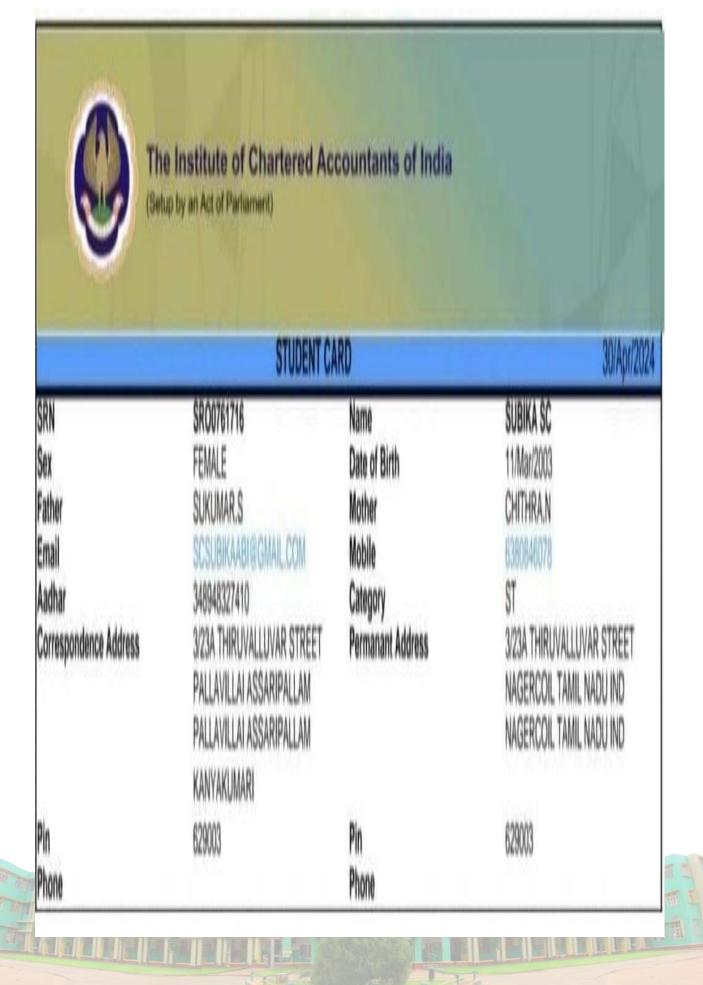

No<br>Address | : 23MBA53<br>: III -7-70, Erikala Villagam, Thoothoor,<br>Thoothoor P.O. |
| Branch             | : MBA                                                                    |
| Ph.No              | : 9787619963 D.O.B : 30.11.2002 Jon. Rohu J-                             |
| BG: Altve          | Cliditition                                                              |



#### NAAC V Cycle Self Study Report (SSR)



COLLEGE OF ENGINEERING & TECHNOLOGY

Approved by AICTE and affiliated to Anna University, (an ISO Certified Institution)

Near Anjugramam Junction, Kanyakumari Main Road, Palkulam, Kanyakumari Dist - 629 401. Tel : 04652 266665 | Mob: 98942 18888 Email: admin@rcet.org.in | Website: www.rcet.org.in



### SUBA SREE S

DEPT : MBA VALIDITY : SEP 2023 - JUN 2025









# SREE AYYAPPA COLLEGE FOR WOMEN

(Re-Accredited With 8 Grade By NAAC) Chunkankadal, Nagercoll-629 003 Kanyakumari District

### SUMITHA K

M.COM



VALIDITY 23-2025 PRINCIPA



| 24, 3:03 PM     |