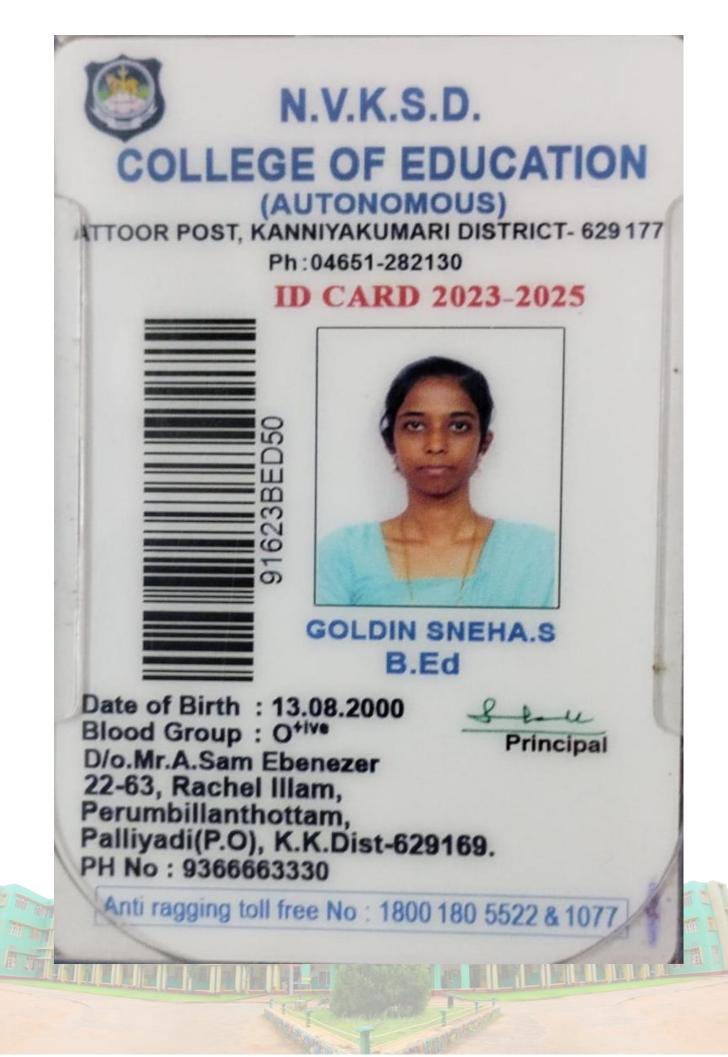

l Hospital, TVM, Kerala
 Course: Medical Coding

www.transorze.com



# STUDENT (B.Ed.)

COLEDUCATIO

(Accredited with 'A' Grade by NAAC) Karungal, Kanyakuman District - 629,157

### Abarna Josephin C Physical Science

Address

: 5-29/1, Soosai Nagar, Kalkurichy, Thuckalay post.

Contact No. : 9786579909 DoB : 3.4.2001 Blood Group : O+ Valid Upto : 2023 - 2025

19BL131

Cell : 9489058340 Ph : 04651 - 267900 web : www.bethlahem.org e-mail : bethlahem05@yahoo.com

Annag.

## BISHOP AGNISWAMY COLLEGE OF EDUCATION

Muttom (P.o.) Kanyakumari District - 629 202 Tamilnadu Ph: 04651 - 200579, 200546



2023-2025

Name : M. ANIE JENIFER Course : B.Ed (2023-2025)

Subject : PHYSICAL SCIENCE



STUDENT IDENTITY CARD

# ANU GODLIN S J B.Ed. | PHY. SCIENCE 2023-2025

Virila Principa



Mob:8940636810





### SELF-ATTESTATION CERTIFICATE

### TO WHOMSOEVER IT MAY CONCERN

1. Nidhya K\_\_\_\_\_, residing at 10-110C, Mootharan Villai Puthoor, Thickanan Code, hereby declare that I am currently enrolled in coaching classes at Proparing for NET SET at home I affirm that the information provided is true and accurate to the best of my knowledge.

Date: 16 5 2024 Place: Puthoor

Nêdhya k Name & Signature

















Accredited at A<sup>\*\*</sup> Grade (4<sup>th</sup> Cycle) by NAAC College with Potential for Excellence by UGC DBT-STAR & DST-FIST Sponsored College Tiruchirappalli - 620 002

Phone: 0431-2700320, 4226436, web: www.sjctni.edu

### **IDENTITY CARD**

# ANGELIN DANI I S 23PBO111 M.Sc Botany 2023-2025 Principal

Valid Till May 202

1)))

7 6 8 9



(Accrediated by NAAC with '8'