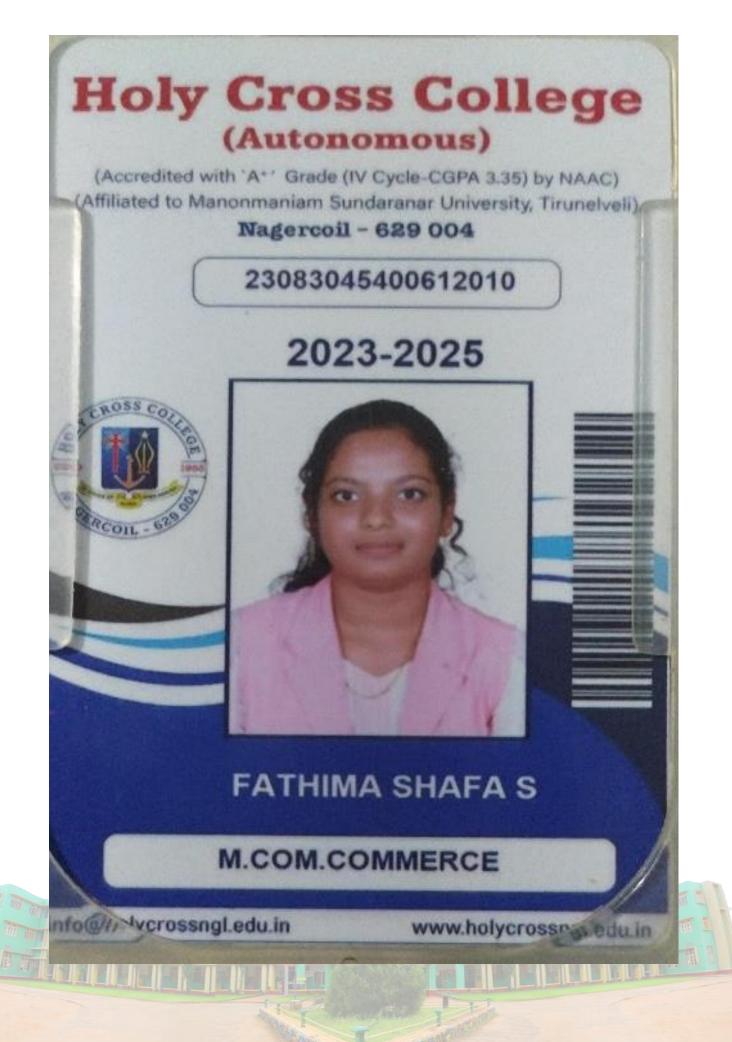

#### Holy Cross College (Autonomous)

SSR 2019-2020

to

2023-2024

Nagercoil-629004

Affiliated to Manonmaniam Sundaranar University, Tirunelveli Nationally Accredited with A+ Grade (CGPA 3.35) by NAAC IV Cycle An ISO 9001:2015 Certified Institution