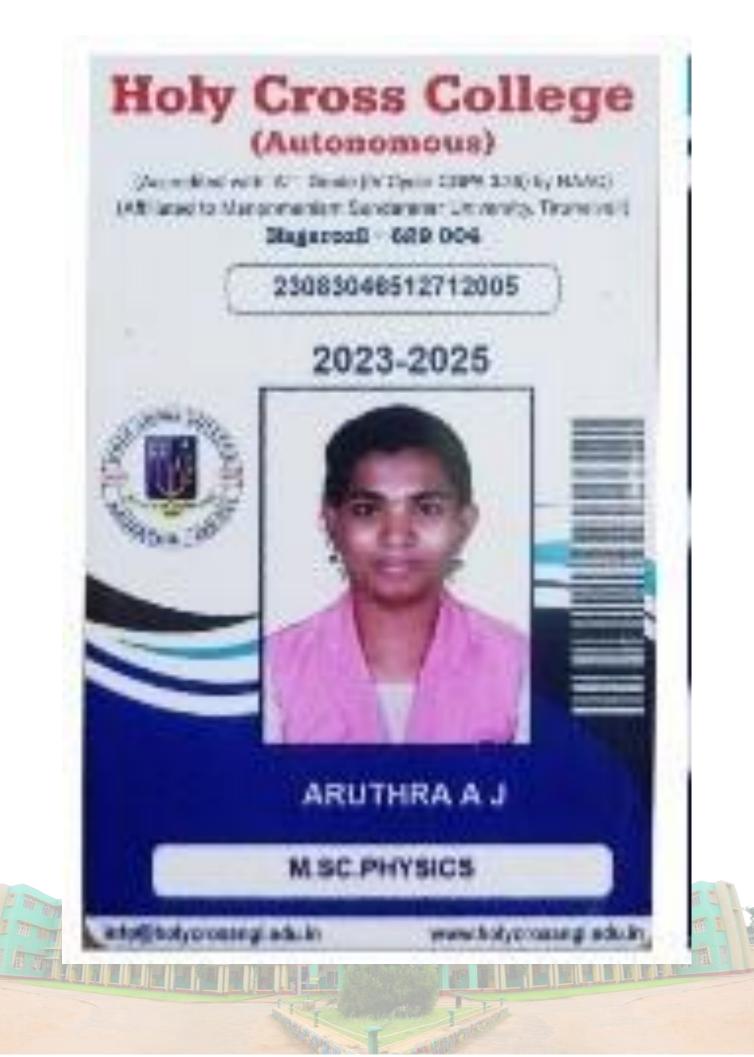

MATHEMATICS

Principal



STUDENT IDENTITY CARD

Chairman

### BETHLAHEM COLLEGE OF EDUCATION (Accredited with 'A' Grade by NAAC) Karungal, Kanyakumari District - 629 157

## STUDENT (B.Ed.)



Akshaya R S Mathematics Address : 7/93,Kootapila Vilai, Paloor

Contact No. : 9445944703 DoB : 8.13.2000 Blood Group : B+ Valid Upto : 2023 - 2025

 19BL088

 Pr-04631
 267900

 etc.
 Letofolisming













#### SELF-ATTESTATION CERTIFICATE

#### TO WHOMSOEVER IT MAY CONCERN

1. Amesha alady, W\_, residing at 1-27-A9, Anbiyon - 32 Truende Colony, Kodimunai , hereby declare that I am currently enrolled in coaching classes at Pouparing TNPSC Exam at home I affirm that the information provided is true and accurate to the best of my knowledge.

Date: 5 6 2024 Place: Kodimunai

ame & Signature







## BISHOP AGNISWAMY COLLEGE OF EDUCATION

Muttom (P.o.) Kanyakumari District - 629 202 Tamilnadu Ph: 04651 - 200579, 200546



Name : B.BESMI Course : B.E.D (2023-2025) Subject : PHYSICAL SCIENCE



STUDENT IDENTITY CARD







## BISHOP AGNISWAMY COLLEGE OF EDUCATION

Muttom (P.o.) Kanyakumari District - 629 202 Tamilnadu Ph: 04651 - 200579, 200546



# Name : J.JASMINE Course : B.Ed (2023-2025) Subject : PHYSICAL SCIENCE



Principal

































Muttom (P.o.) Kanyakumari District - 629 202 Tamilnadu Ph: 04651 - 200579, 200546



2023-2025

Name : M. SAHAYA PRIVINSHA

Course : B.Ed (2023-2025)

Subject : PHYSICAL SCIENCE

Principal

STUDENT IDENTITY CARD

























#### Welcome

Institute: FORTUNE IAS ACADEMY PRIVATE LIMITED

Branch: FORTUNE IAS ACADEM