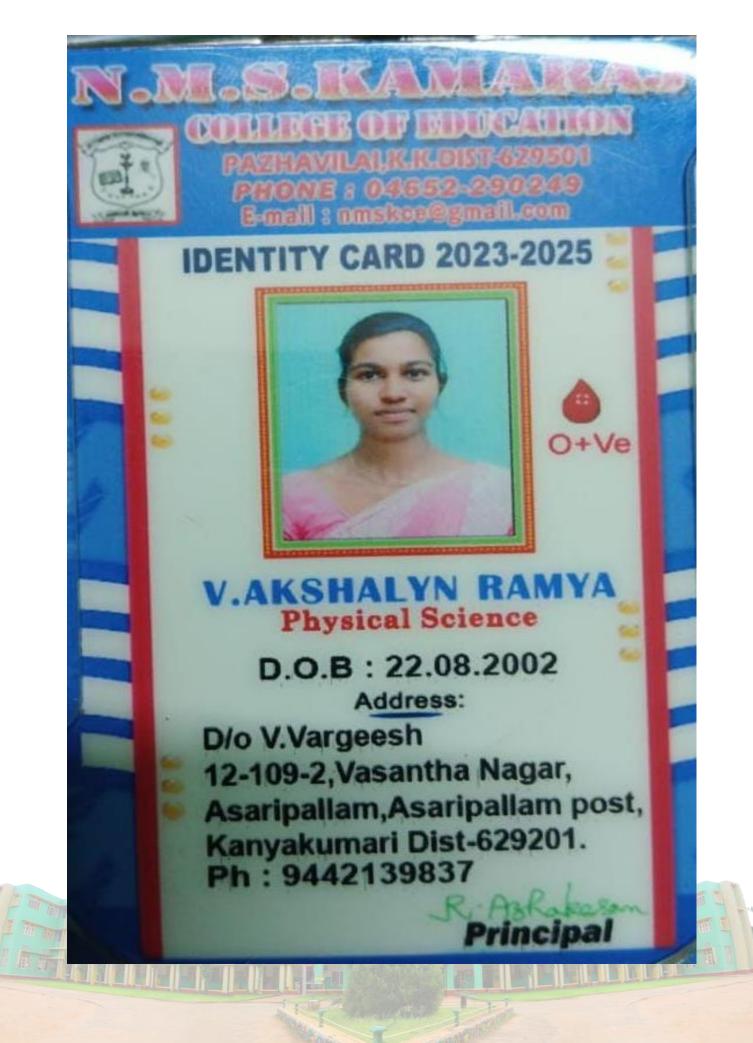

: MATHEMATICS

Principal



STUDENT IDENTITY CARD

Chairman

### BETHLAHEM COLLEGE OF EDUCATION (Accredited with 'A' Grade by NAAC) Karungal, Kanyakumari District - 629 157

## STUDENT (B.Ed.)



Akshaya R S Mathematics Address : 7/93,Kootapila Vilai, Paloor

Contact No. : 9445944703 DoB : 8.13.2000 Blood Group : B+ Valid Upto : 2023 - 2025

 19BL088

 Pr-04631
 267900

 etc.
 Letofolisming













#### SELF-ATTESTATION CERTIFICATE

#### TO WHOMSOEVER IT MAY CONCERN

1. Amesha alady, W\_, residing at 1-27-A9, Anbiyon - 32 Truende Colony, Kodimunai , hereby declare that I am currently enrolled in coaching classes at Pouparing TNPSC Exam at home I affirm that the information provided is true and accurate to the best of my knowledge.

Date: 5 6 2024 Place: Kodimunai

ame & Signature







## BISHOP AGNISWAMY COLLEGE OF EDUCATION

Muttom (P.o.) Kanyakumari District - 629 202 Tamilnadu Ph: 04651 - 200579, 200546



Name : B.BESMI Course : B.E.D (2023-2025) Subject : PHYSICAL SCIENCE



STUDENT IDENTITY CARD







## BISHOP AGNISWAMY COLLEGE OF EDUCATION

Muttom (P.o.) Kanyakumari District - 629 202 Tamilnadu Ph: 04651 - 200579, 200546



# Name : J.JASMINE Course : B.Ed (2023-2025) Subject : PHYSICAL SCIENCE



Principal

































Muttom (P.o.) Kanyakumari District - 629 202 Tamilnadu Ph: 04651 - 200579, 200546



2023-2025

Name : M. SAHAYA PRIVINSHA

Course : B.Ed (2023-2025)

Subject : PHYSICAL SCIENCE

Principal

STUDENT IDENTITY CARD

























#### Welcome

Institute: FORTUNE IAS ACADEMY PRIVATE LIMITED

Branch: FORTUNE IAS ACAD