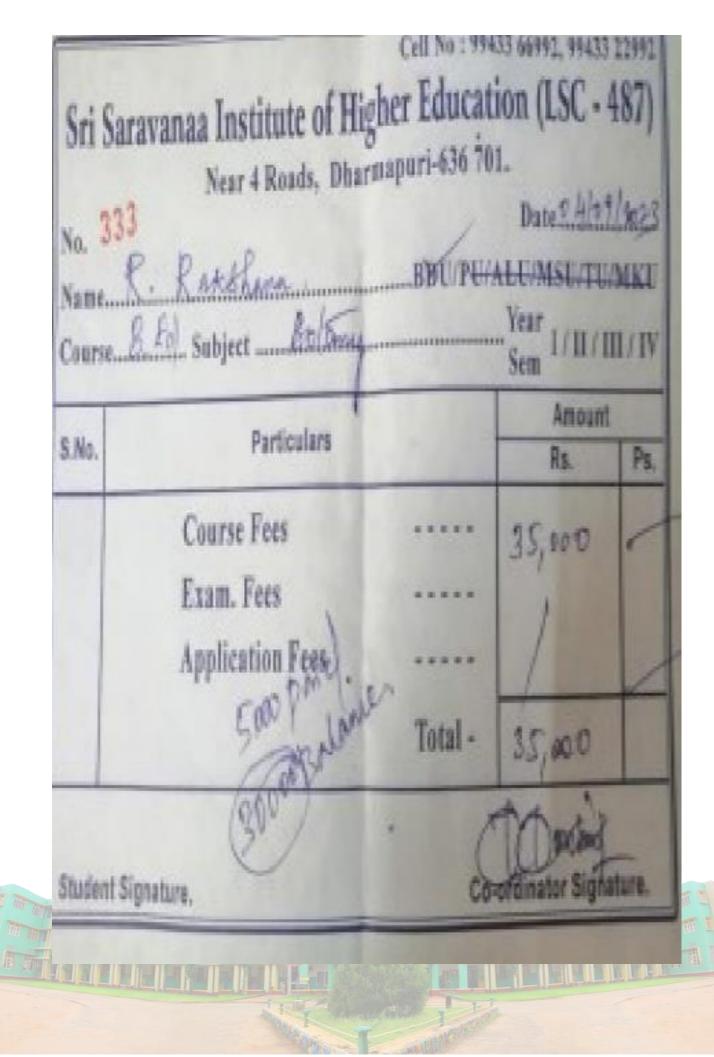

s. You will be great possible) assignments, which should be assumed on some. The score of the programming if model by considered for workshop. Diverse, drive is references of any property will be reflected to your more coconsume Denell Shede J Paul S of A PRANSOR TE NOT OR MALTICINE PROTOS BURNO SOLUTIONS PALLUL H. & Retarn Toward, 'TG 48/46/25, By Pass Read, Arrandofters in, Triningham, 

ANNA VINAYAGAR COLLEGE OF EDUCATION (Accrediated by MAAC with 'B' Grade) GANAPATHIPURAM - 629 502, KANYAKUMARI DISTRICT. Phone No. : 04652 - 252328 FEE RECEIPT 2495 No. Date: 21-5-5 resh Year :. Domition. Sivanthe Gr + Name of Student : Bill Sten Subject: SI No. Particulars Rs. Pa. Tuthi Les 1000 1000 Total Authorised genature 















and a first man meaning! webu his

www.huteureer attended by





#### NAAC V Cycle Self Study Report (SSR)







#### SELF-ATTESTATION CERTIFICATE

#### TO WHOMSOEVER IT MAY CONCERN

1. Diniga. E . residing at Servite Convent, Punnai Nagar, Nager coil - 629 004 . hereby declare that I am currently enrolled in coaching classes at Preparing for Bank Eran 

I affirm that the information provided is true and accurate to the best of my knowledge.

Date: 10 · 4 , 2024 Place: Nagercoil

Name & Signature





M.SC.ZOOLOGY

info@holycrossngl.edu.in

www.holycrossngl.edu.in



D CARD VALID UPTC

2025

- YAM

## VIVEKANANDA COLLEGE Agasteeswaram, Kanyakumari - 629 701 Phone: 04652 270245

## M.Sc. Zoology



## T. Dharshini R.No.: 2341702

F.Name : Mr. T. Thirunama Selvan D.O.B. : 03.12.2002 B.G. : B+ Locality : 12, Koddical Colony, Eathamozhy Post. 944299725