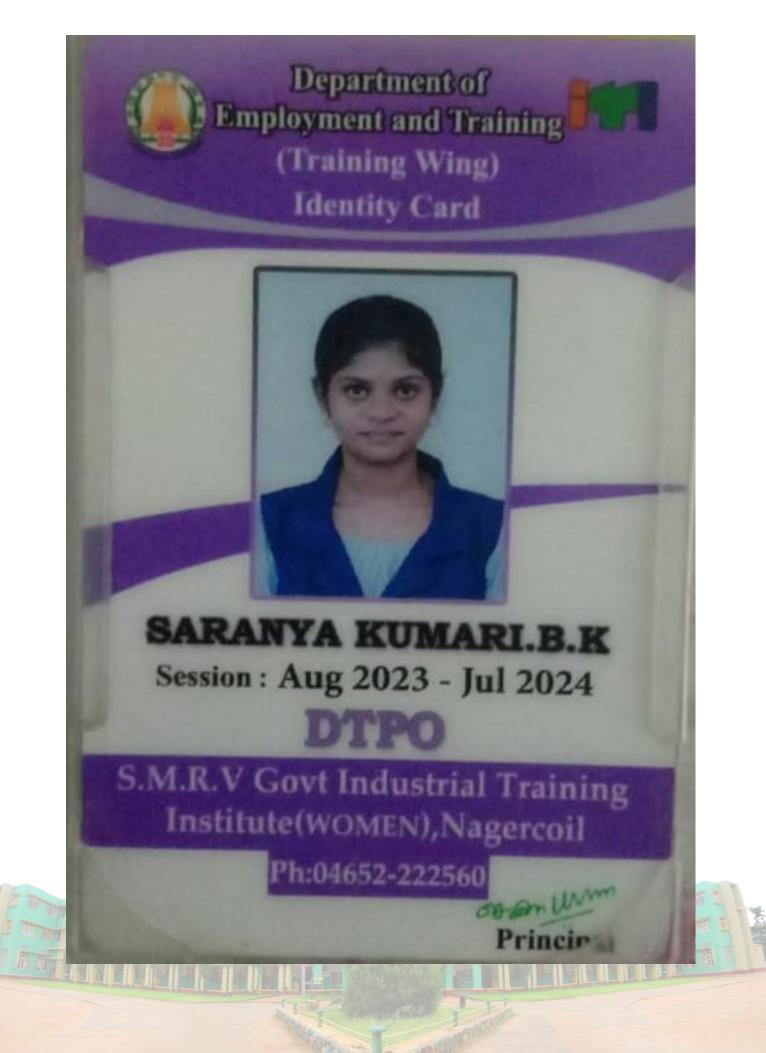

-----------|--|--|--|
|                      | Student Identity Card                                                      |  |  |  |
| Name                 | : SARA A                                                                   |  |  |  |
| Year<br>Roll No      | : 2023 - 2025                                                              |  |  |  |
| Address              | : 23MBA52                                                                  |  |  |  |
|                      | : 88/2/6, Bavakassim Nagar, Elankadai,<br>Kottar, Nagercoil 2              |  |  |  |
| Branch               | : MBA                                                                      |  |  |  |
| Ph.No<br>BG : A1B+ve | : 9994263702 D.O.B : 04.02.2003 Jon. Robert Jry<br>Chairman                |  |  |  |





Sr. g. Celine Sahayan Principal



| P                  | ONJESLY COLLEGE OF ENGINEERING<br>Nagercoil - 629003, Ph: 04652 - 259680 |
|--------------------|--------------------------------------------------------------------------|
|                    | Student Identity Card                                                    |
| Name               | : SHIJINA MARY R                                                         |
| Year               | : 2023 - 2025                                                            |
| Roll No<br>Address | : 23MBA53<br>: III -7-70, Erikala Villagam, Thoothoor,<br>Thoothoor P.O. |
| Branch             | : MBA                                                                    |
| Ph.No              | : 9787619963 D.O.B : 30.11.2002 Jon. Rohu J-