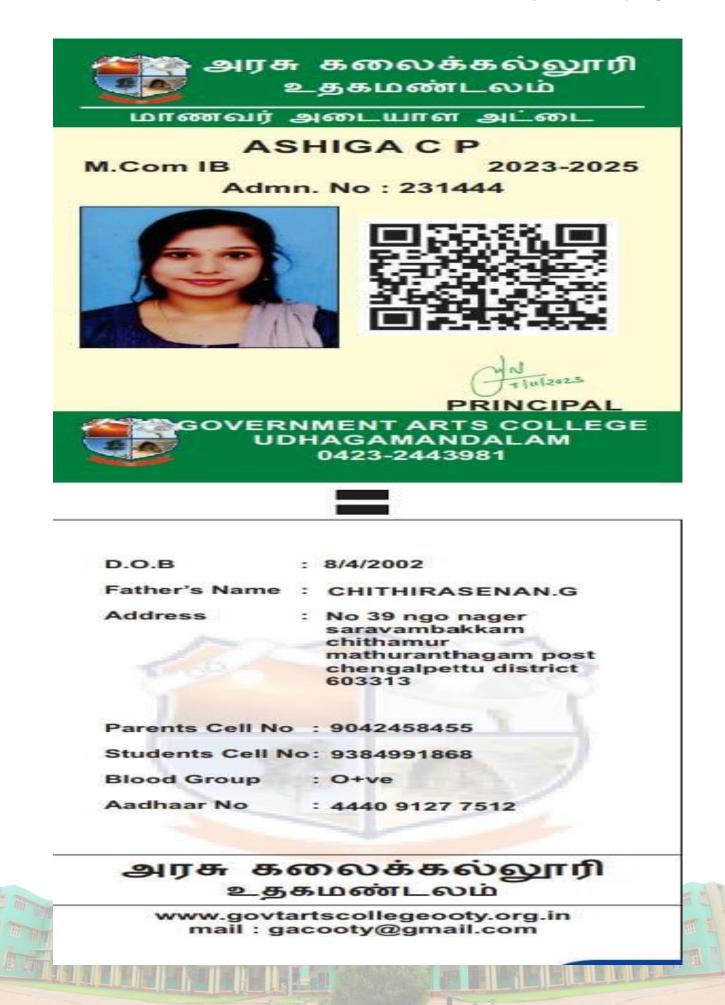

Date: 16 3 2021

Place: Ambasamutram

Name & Signature

M.SC.MATHEMATICS

ALAGAPPA UNIVERSITY, KARAIKUDI - 630003 [Accredited with A+ Grade by NAAC (CGPA: 3.64) in the Third Cycle and Graded as Category-I University by MHRD-UGC]

## CENTRE FOR DISTANCE AND ONLINE EDUCATION STUDENT IDENTITY CARD

| NAME          |
|---------------|
| PROGRAMME     |
| YEAR & MEDIUM |
| ENROLL NO     |
| LSC           |

**PITCHAMMALS** M.Sc Mathematics 2023-24 - English 2023023110408 EC04