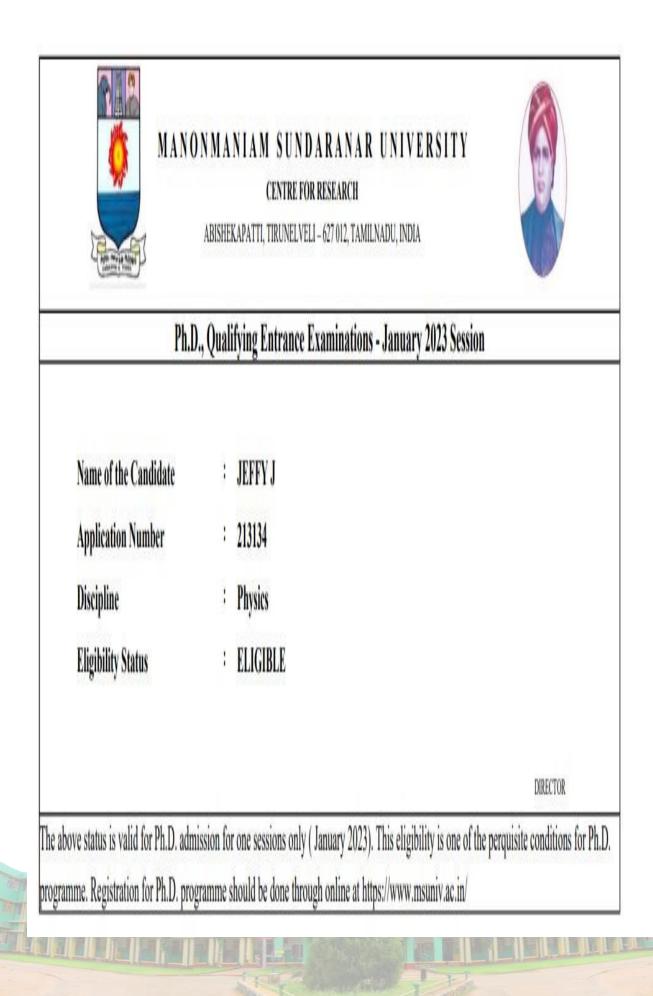

Manonmaniam Sundaranar University Tirunelveli, Tamil Nadu - 627 012 State University - Reaccredited with "A" Grade by NAA