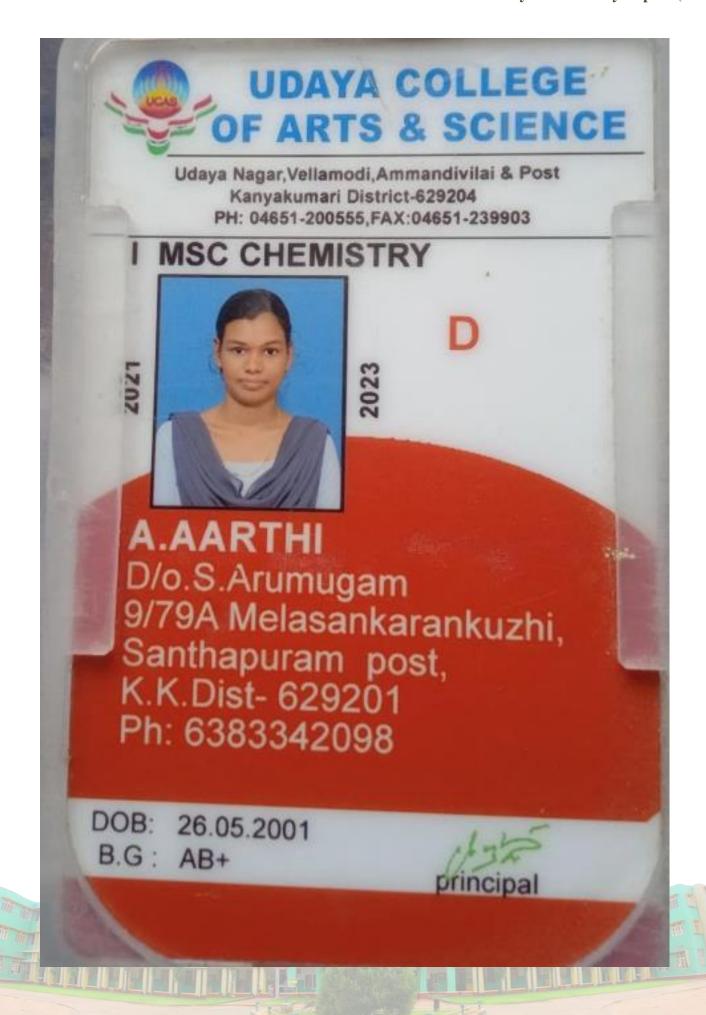

essor, Department of Physics, Annal Velankanni College, Tholayavattam - 629 167     Mobile No. : 9626420333, Email ID : darlinmary1982@gmail.com                   |
| Proposed Title                            | SYNTHESIS AND CHARACTERIZATION OF DIFFERENT METAL OXIDE NANOMATERIALS                                                                                                                              |
| Date of Commencement                      | 03.06.2022 (Fees: Rs. 12000 , Pay ID: 15283539401 , Dt: 03.06.2022)                                                                                                                                |



SUPERENTENDENT ASSISTANT REGISTRAR

DIRECTOR

Copy To : Supervisor, Co-Supervisor (if applicable) / Research Centre / Doctoral Committee Members







| To be filled in by the candidate in his her own |
|-------------------------------------------------|
| handwritin;                                     |
|                                                 |
| Name: A: An ustiya                              |
| Address:                                        |
| mala Asaripallam.                               |
| Asaripallam (P.D)                               |
| PINCODE: 6 2 9 201                              |
|                                                 |
| Date of Birth : 27/09/2000                      |
| Appln No. : W7336                               |
| Programme: M.5 c. Chamistry                     |
| Medium : Tamil / English                        |
| Optional :                                      |
| ACADEMIC YEA