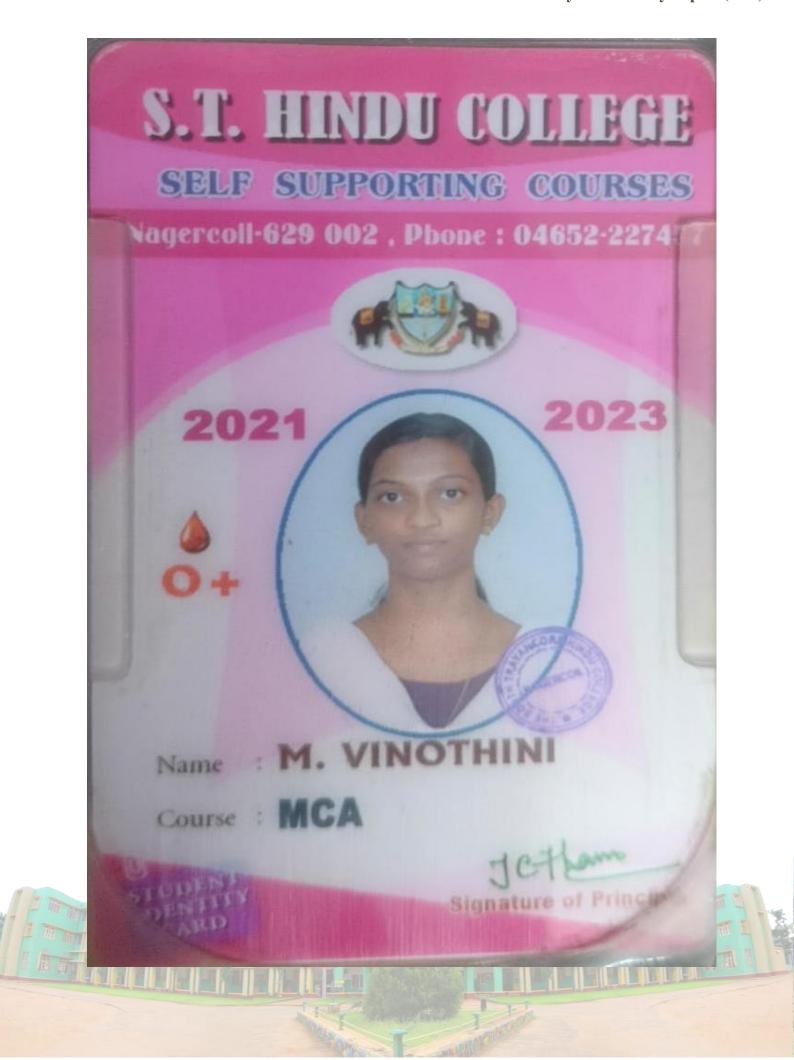

to the best of | of my knowledge.   |
|                                  |                        |                      |                    |
|                                  |                        |                      |                    |
|                                  |                        |                      |                    |

Name & Signature























#### SELF-ATTESTATION CERTIFICATE

### TO WHOMSOEVER IT MAY CONCERN

I, FEMIMA THERESE . I residing at 3/75, JOSEPH'S

COTTAGE, KULASEKHARAM, hereby declare that I am currently

enrolled in coaching classes at BLUE STAR COMPUTER CENTRE.

I affirm that the information provided is true and accurate to the best of my knowledge.

Date: 5.1.2024

Place: KULASEKHARAM

Name & Signature

























#### SELF-ATTESTATION CERTIFICATE

#### TO WHOMSOEVER IT MAY CONCERN

| 1. Desiba D                       | , ,        | esiding at | kalikattuvilai   |
|-----------------------------------|------------|------------|------------------|
| poovencode, Vakila                |            |            |                  |
| enrolled in coaching classes at   | pureparing | for        | TNPSC.           |
| I affirm that the information pro |            |            |                  |
|                                   |            |            |                  |
|                                   |            |            |                  |
| Date: 05 - 05 - 8084              |            |            |                  |
| Place: Nagercoil                  |            |