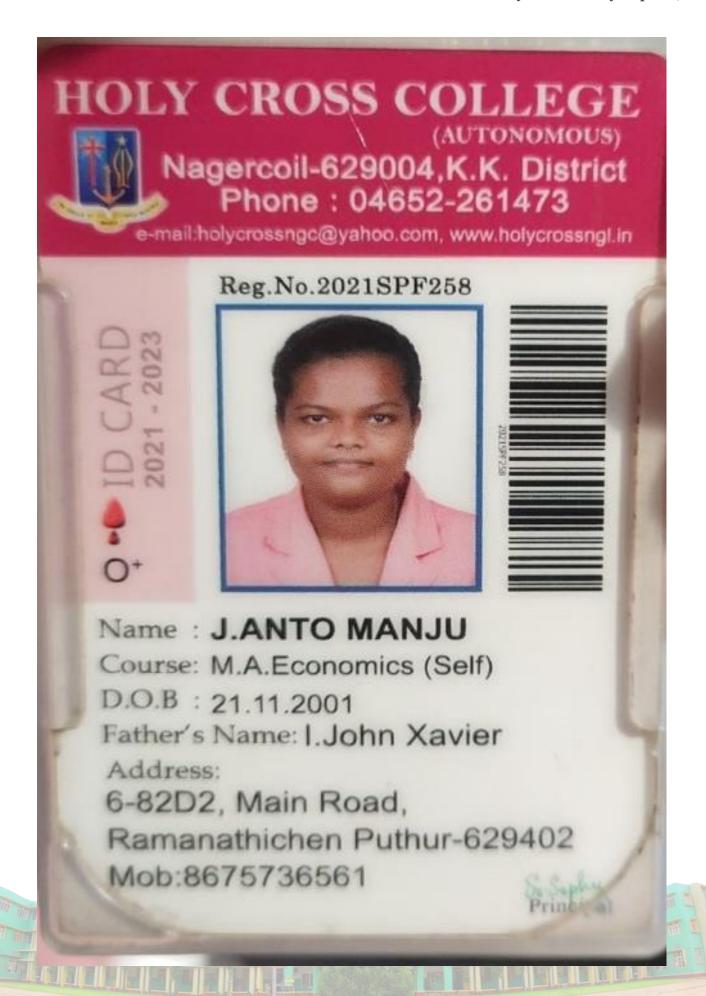

STUDENT IDENTITY CARD

exelpt No:9030951

Date:21/09/2021

HOLY CROSS COLLEGE (AUTONOMOUS) RE-ACCREDITED WITH 'A+' GRADE (CGPA 3.35) BY NAAC

(Affiliated to Manonmaniam Sundaranar University, Tirunelveli)

Name

A. Abisha

Application

No

PS2021198

Payment.

Type

Online

Progremme