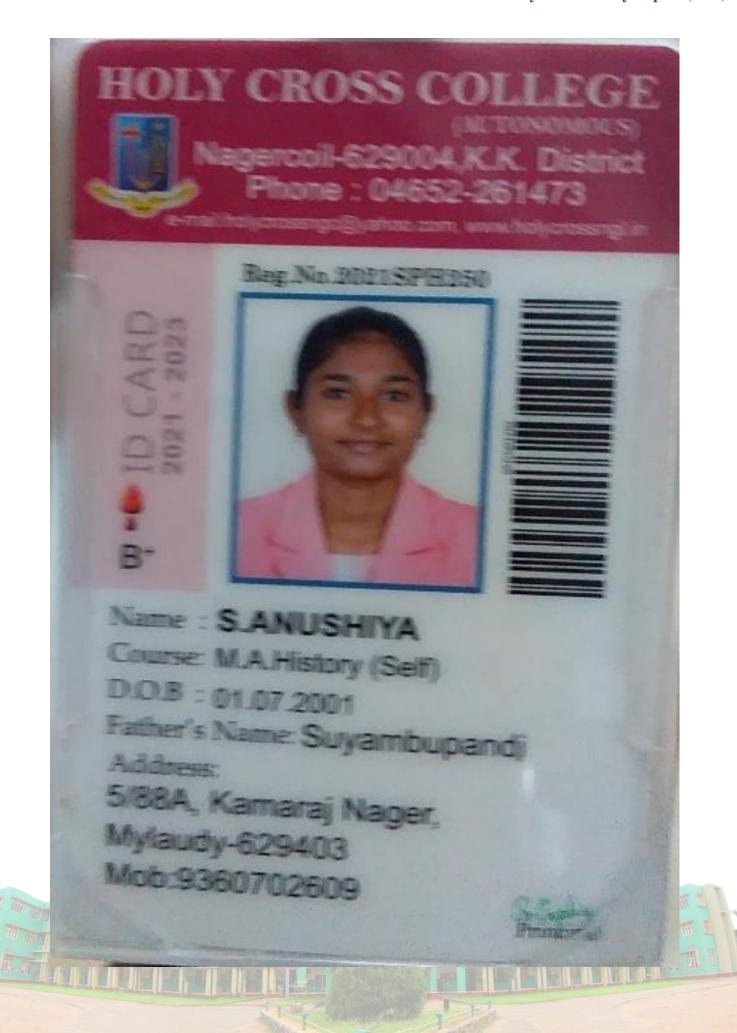

SUPERENTENDENT ASSISTANT REGISTRAR

DIRECTOR

Copy To : Supervisor, Co-Supervisor (if applicable) / Research Centre / Doctoral Committee Members

| To be filled in by the candidate in his her own |
|-------------------------------------------------|
| handwritin;                                     |
|                                                 |
| Name: A: An ustiya                              |
| Address:                                        |
| mala Asaripallam.                               |
| Asaripallam (P.D)                               |
| PINCODE: 6 2 9 201                              |
|                                                 |
| Date of Birth : 27/09/2000                      |
| Appln No. : W7336                               |
| Programme: M.5 c. Chamistry                     |
| Medium : Tamil / English                        |
| Optional :                                      |
| ACADEMIC YEAR: 2021-22                          |
| For Office Use Only                             |
| Enrolment No.                                   |
|                                                 |
| 0202100121                                      |
| E.R. Niskaletohmi                               |
| E.R. Niskare onme                               |
| 2019/11 DIDECTOR                                |
| SPECIAL OFFICER                                 |
|                                                 |
|                                                 |