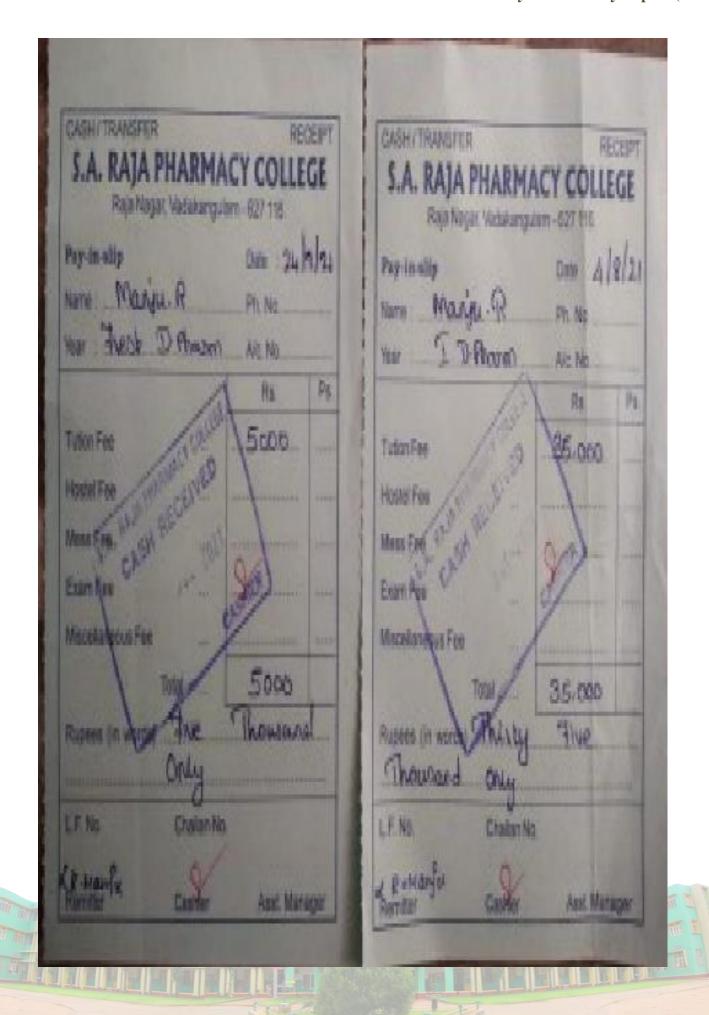

| No. 10                 | State Same in the state of the | Statement Statement of Statemen                                                       | Support Support to Subport to Support to Support Suppo |
| ACCUPATION AND ADDRESS OF THE PARTY OF THE P | No. 10                 | Total Same in the | Control of the Contro                                                       | Subject of  |









# SELF-ATTESTATION CERTIFICATE

# TO WHOMSOEVER IT MAY CONCERN

| IHTINAS           | STREET,         | PANAGODI  | , here | by declare th | at I am curre |
|-------------------|-----------------|-----------|--------|---------------|---------------|
| enrolled in coach | ning classes at | PREPARING | FOR    | BANK          | EXAM          |

Date: 08-05-04

Place: DANAGODI

Name & Signature











## 📆 🕮 மனோன்மணியம் சுந்தரனார் பல்கலைக்கழகம் திருநெல்வேலி - 627 012 இந்தியா

## MANONMANIAM SUNDARANAR UNIVERSITY

TIRUNEEVELI - 627 012 INDIA

Serial Number: PC 00524199

Date of Publication: 07-06-2023

#### PROVISIONAL CERTIFICATE

This is to certify that the undermentioned Candidate has qualified for the Degree Examination as detailed below:

Name of the Candidate : NITHISHA R

Register Number

2021SPB417

Centre Code

109

College

HOLY CROSS COLLEGE [ AUTONOMOUS ]

NAGERCOIL - 629 004

Month & Year of Passing : APRIL-2023

Degree

MASTER OF SCIENCE

CERTIFICATE SECTION

Subject

BOTANY

Class

FIRST CLASS WITH DISTINCTION

Controller of Examinations



|                                     |                         | LEGE, NAGERCO<br>on (2021-2022)             |          |
|----