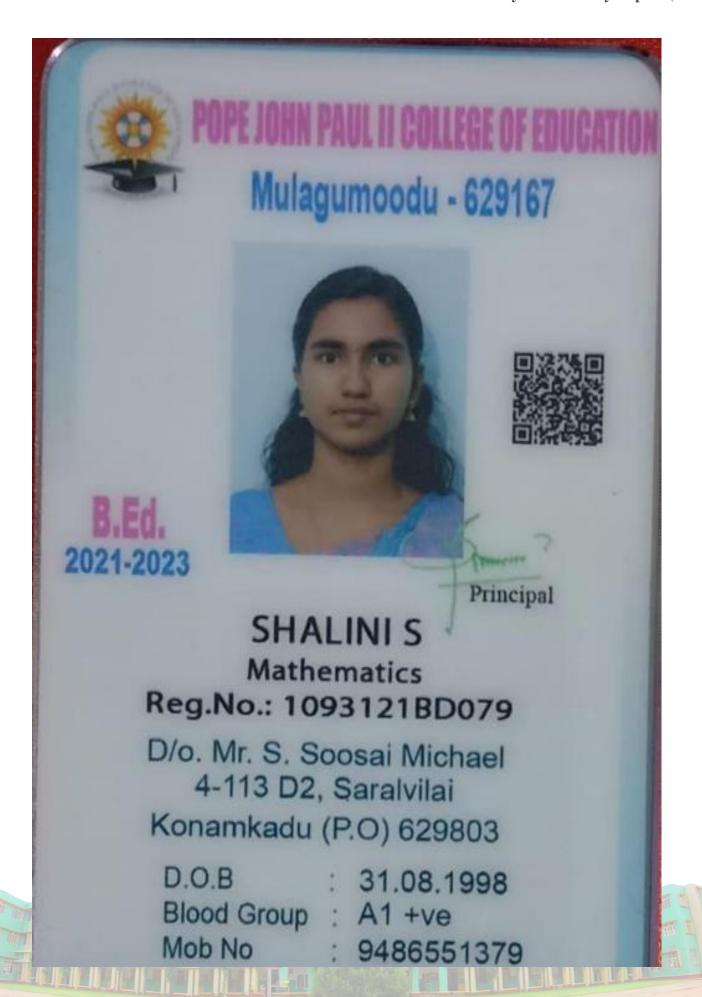

1. M. Sindhu                    | residing at Nismala                               |
|---------------------------------|---------------------------------------------------|
| Colony, Icottas                 | , hereby declare that I am currently              |
| enrolled in coaching classes at | ribs Computers, Magescoil.                        |
|                                 | is true and accurate to the best of my knowledge. |
|                                 |                                                   |
| Date: 0541/24                   |                                                   |
| Place: Kottar                   | Name & Signature                                  |



### STUDENT IDENTITY CARD



J.JENISHA BAI
Dept: B.Ed MATHEMATICS

Year:2021-2023

Principal











#### SELF-ATTESTATION CERTIFICATE

# TO WHOMSOEVER IT MAY CONCERN

| 1. 5. Subha                       | , residing at Reppankulan                     |
|-----------------------------------|-----------------------------------------------|
| Nellai                            | , hereby declare that I am currently          |
| enrolled in coaching classes atEC | Academy                                       |
|                                   | rue and accurate to the best of my knowledge. |
|                                   |                                               |
| Date: 20-04-2029                  | The second second                             |
| Date: 20-04-2029 Place: Nellai    | Name & Signature                              |















### SELF-ATTESTATION