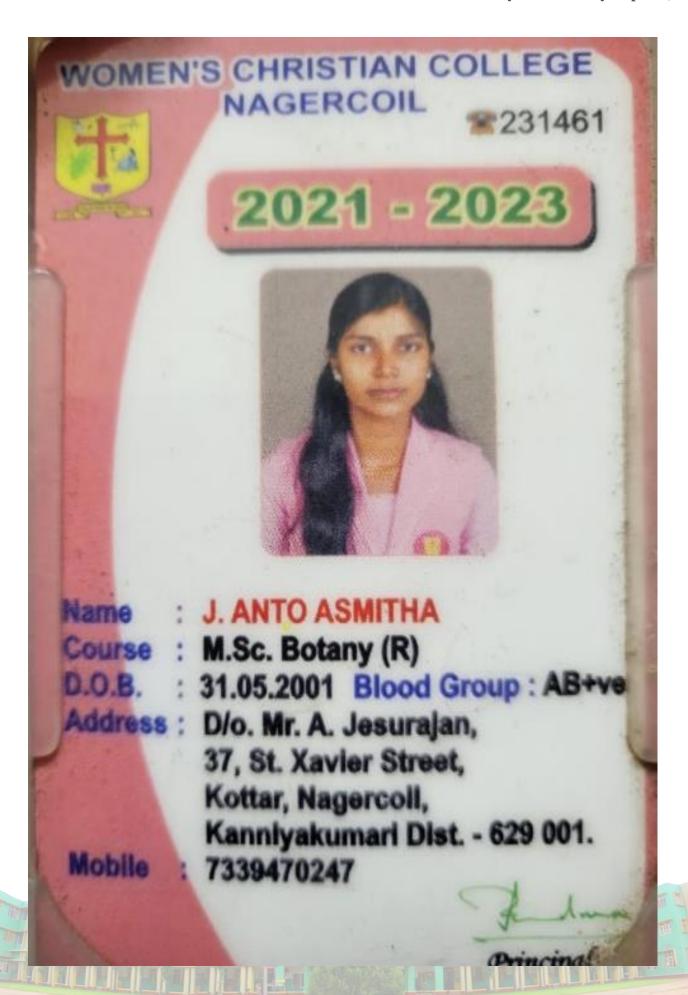

Science) from the academic year 2021 to 2023 in S.T.Hindu College of Education affiliated to Tamilnadu Teachers Education University, Chennai.



PRINCIPAL















ليليا

Muttom (P.o.) Kanyakumari District - 629 202 Tamilnadu Ph: 04651 - 200579, 200546



2021-2023

Name: T.S. Steffia

Course: B.Ed. (2021 - 2023)

Subjuct: Physical Science

Principal

STUDENT IDENTITY CARD

exelpt No:9030951



Date:21/09/2021

HOLY CROSS COLLEGE (AUTONOMOUS) RE-ACCREDITED WITH 'A+' GRADE (CGPA 3.35) BY NAAC

(Affiliated to Manonmaniam Sundaranar University, Tirunelveli)

Name

A. Abisha

Application

No

PS2021198

Payment.

Type

Online

Progremme

M.Sc.BOTAN Self-Finance Morning Shift

Admission Fee Amount

₹12605

This is a system generated receipt. It does not required any signature.











| 1901