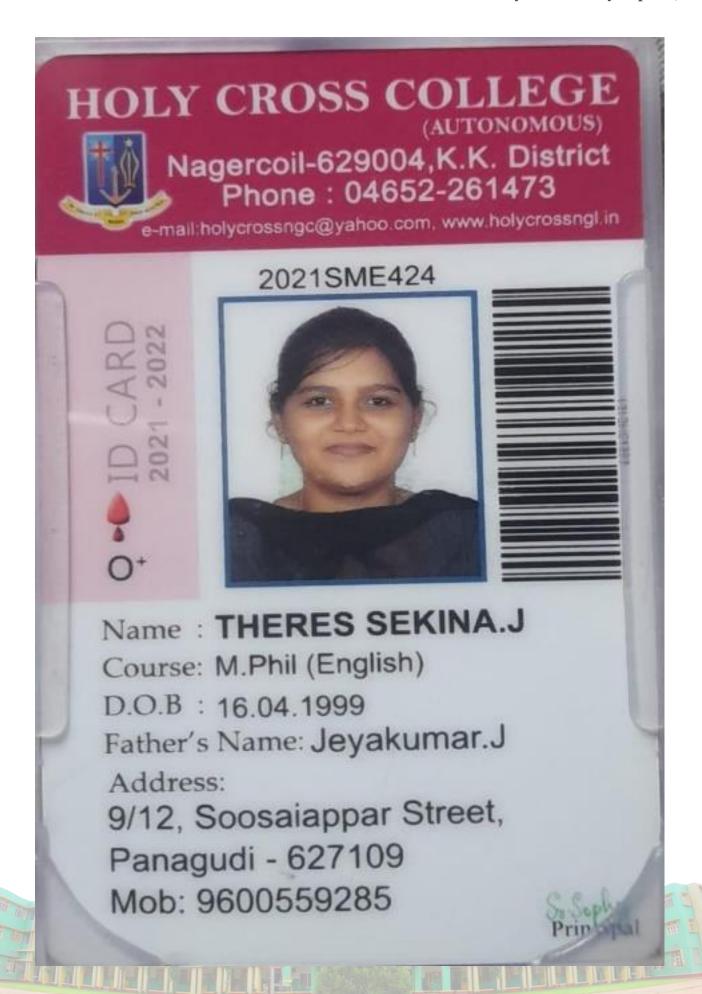

ng APRIL-2023

Degree MASTER OF ARTS

Subject ENGLISH

Class FIRST CLASS

S. Aviola \_\_\_\_ Assistant / Deputy Registrar CERTIFICATE SECTION

Dr.G. Annaduras

Controller of Examinations







### SELF-ATTESTATION CERTIFICATE

### TO WHOMSOEVER IT MAY CONCERN

| 1. M. Asrockia                  | Shiltoni residing at 31-B, kavintani                     |
|---------------------------------|----------------------------------------------------------|
| Storeet, Panagudi, S            | Guneurli - 681109, hereby declare that I am currently    |
| enrolled in coaching classes at | Ecc Academy, Nagerial.                                   |
|                                 | ovided is true and accurate to the best of my knowledge. |

Date: 28-3-8084

Place: Ranagudi

Name & Signature





















Anti-Ragging Toll Free / Hotline No. 18001805822



#### SELF-ATTESTATION CERTIFICATE

### TO WHOMSOEVER IT MAY CONCERN

| 1. Aishwanya.J<br>Panagudi, Tisunelve |                     |         |           | 32 /21-B Main Road  |
|---------------------------------------|---------------------|---------|-----------|---------------------|
| enrolled in coaching classes at _     | Preparing           | for '   | TNPSC     | Exam.               |
| affirm that the information pro       | vided is true and a | ccurate | to the be | st of my knowledge. |
|                                       |                     |         |           |                     |
|                                       |                     |         |           |                     |
| Date: 15-4-2024