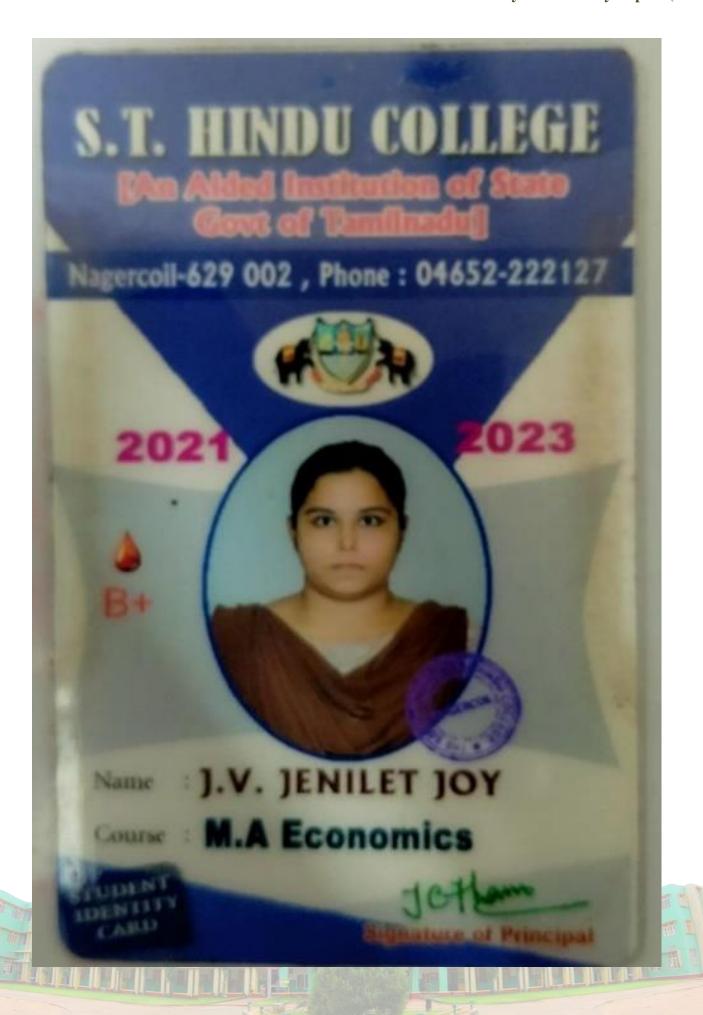

---------------------|
| Iverth Soorankudy                                 | , hereby declare that I am currently     |
| enrolled in coaching classes at Prepare           | ng for TNPSC Exam.                       |
| I affirm that the information provided is true as | nd accurate to the best of my knowledge. |
|                                                   |                                          |
|                                                   |                                          |
| Date: 22.2.2024                                   |                                          |
| Place: North Soorankudy                           | Name & Signature                         |
|                                                   |                                          |











# SCOTT CHRISTIAN COLLEGE

(Autonomous)

Affiliated to Manonmaniam Sundaranar University

#### STUDENT ID CARD



**PLACIUS DENI C** 

2021-2022 | 21009

M.Phil. ECONOMICS

Principal

TRUTH SHALL MAKE YOU FREE



















|                                                                   | STUDENT CARD                                                                                                                                   |                                                                            |                                                                                                                              |  |  |  |  |
|-------------------------------------------------------------------|-------------------------------------------------------------