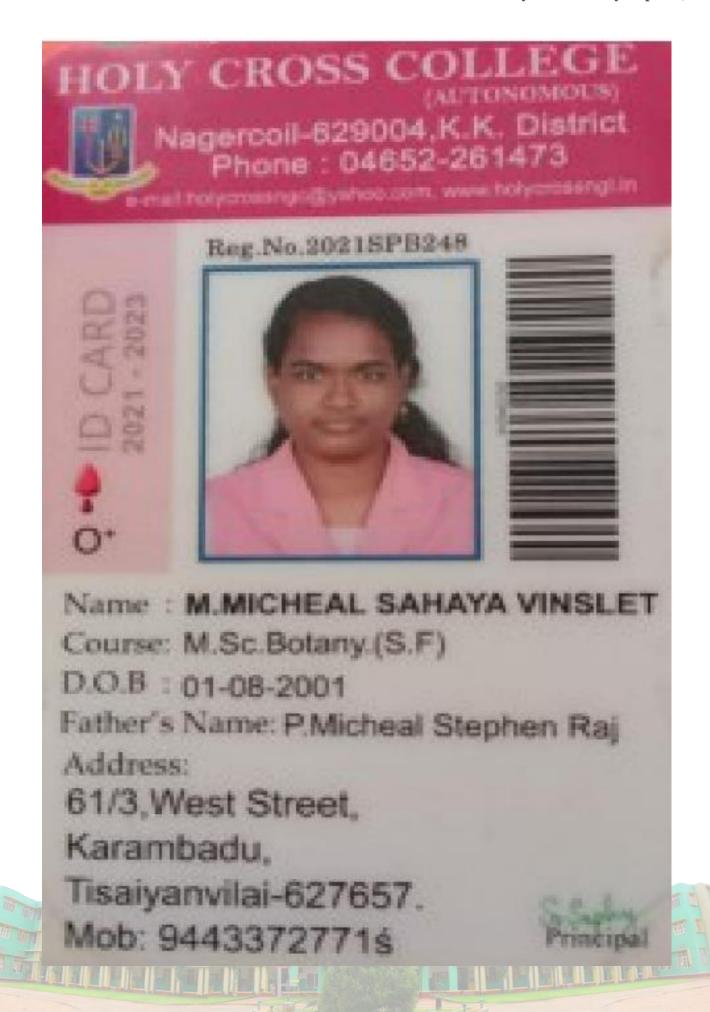

o. 10                 | State Same in the state of the | Statement Statement of Statemen                                                       | Support Support to Subport to Support to Support Suppo |
| ACCUPATION AND ADDRESS OF THE PARTY OF THE P | No. 10                 | Total Same in the | Control of the Contro                                                       | Subject of  |









# SELF-ATTESTATION CERTIFICATE

# TO WHOMSOEVER IT MAY CONCERN

| IHTINAS           | STREET,         | PANAGODI  | , here | by declare th | at I am curre |
|-------------------|-----------------|-----------|--------|---------------|---------------|
| enrolled in coach | ning classes at | PREPARING | FOR    | BANK          | EXAM          |

Date: 08-05-04

Place: DANAGODI

Name & Signature











## 📆 🕮 மனோன்மணியம் சுந்தரனார் பல்கலைக்கழகம் திருநெல்வேலி - 627 012 இந்தியா

## MANONMANIAM SUNDARANAR UNIVERSITY

TIRUNEEVELI - 627 012 INDIA

Serial Number: PC 00524199

Date of Publication: 07-06-2023

#### PROVISIONAL CERTIFICATE

This is to certify that the undermentioned Candidate has qualified for the Degree Examination as detailed below:

Name of the Candidate : NITHISHA R

Register Number

2021SPB417

Centre Code

109

College

HOLY CROSS COLLEGE [ AUTONOMOUS ]

NAGERCOIL - 629 004

Month & Year of Passing : APRIL-2023

Degree

MASTER OF SCIENCE

CERTIFICATE SECTION

Subject

BOTANY

Class

FIRST CLASS WITH DISTINCTION

Controller of Examinations



|                                     |                         | LEGE, NAGERCO<br>on (2021-2022)             |          |
|--------