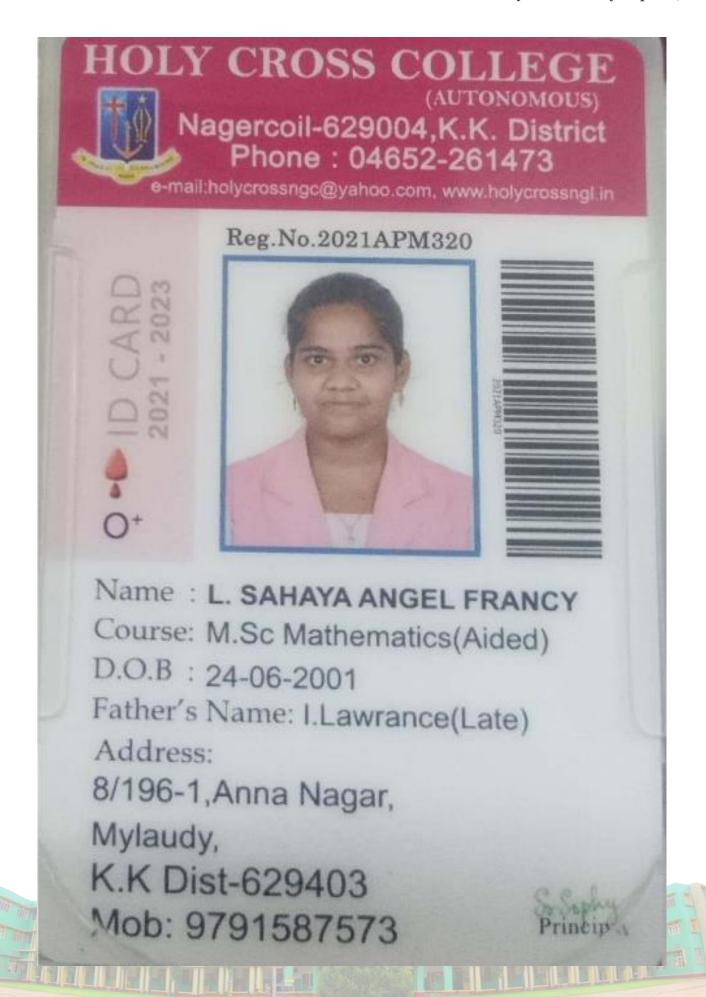

ently     |
| CADEMY                                   |
| nd accurate to the best of my knowledge. |
|                                          |
|                                          |
| Vin Chann'                               |
| Name & Signature                         |
|                                          |





JUDSY.L 22PBA145

MBA

BATCH: 2022-2024

**VALID TILL MAY 2024** 

Director

www.jim.ac.in













#### TO WHOMSOEVER IT MAY CONCERN

I, Swith necessary, residing at Paneliyan

Mai Veedu, Meccode, kaliyakkawikilereby declare that I am currently

enrolled in coaching classes at Birts Computers, kaliyakkawilai.

I affirm that the information provided is true and accurate to the best of my knowledge.

Date: 22-01- 2024

Place: kaliyakkawilai.

Name & Signature









| AF                    | PPOINTMENT ORDER  Date: 30/93/2023 |
|-----------------------|------------------------------------|
| Го                    | 30/33/1023                         |
| Mr/Ms. VINITHA-       | D                                  |
| Date of Interview     | :_30/03/2023                       |
| Date of joining       | 1                                  |
| Designation           | : Teachen                          |
| Department            | :_Matha                            |
| Salary (including PF) | :_16,000/-                         |
| Certificates received | : 85, maths - Convocation -6       |
|                       |                                    |
|                       |                                    |
|                       |