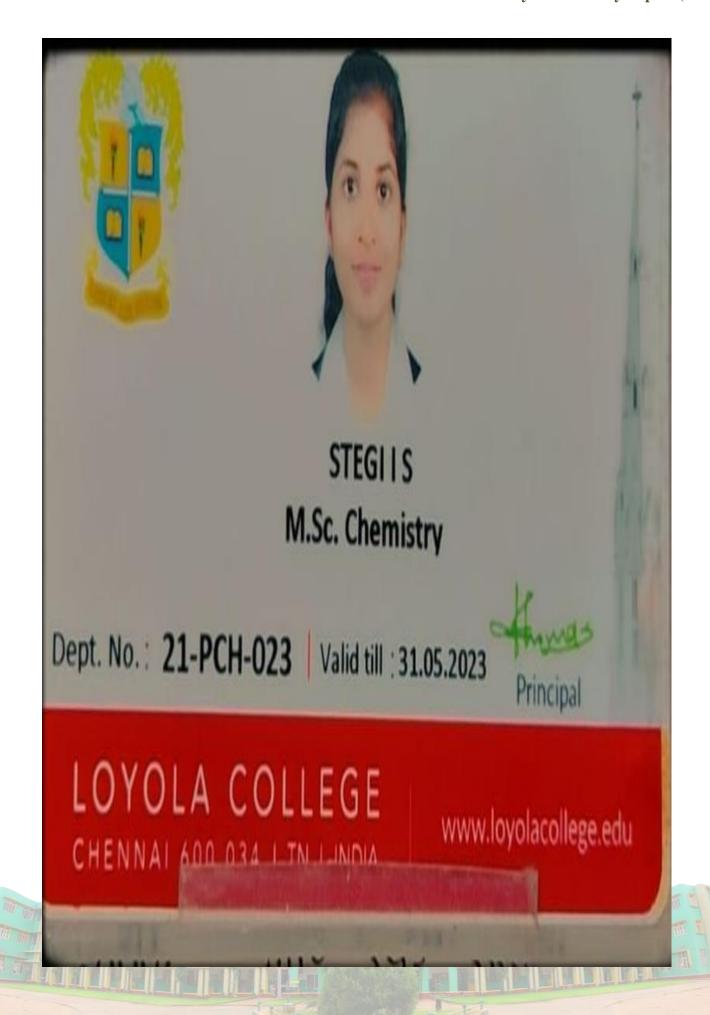

ION

HOLY CROSS COLLEGE ROAD, NAGERCOIL- 4
PH: 04652-261221

www.goodshepherd.ac.in

# PHYSICAL SCIENCE

DENTITY CARD



S. DINOSHA.

300, JUDES STREET, THALAVAIPURAM,

NAGERCOIL - 629004, K.K. DIST.

D.O.B: 28.04.2001

**BLOOD GROUP: B+** 

PH: 9787012387

Principal

## SELF-ATTESTATION CERTIFICATE

## TO WHOMSOEVER IT MAY CONCERN

| Ke    | nalapunam                 | Krishnaresiding at Peruncer Kulanthakara                                  |
|-------|---------------------------|---------------------------------------------------------------------------|
|       | d in coaching classes at  | Preparing for TNPSC.  d is true and accurate to the best of my knowledge. |
| Date: | 17-04-2024<br>Kerdlapu na | Rame & Signature                                                          |













# S.T.HINDU COLLEGE OF EDUCATION NAGERCOIL KANYAKUMARI DISTRICT

# COURSE COMPLETION CERTIFICATE

NO:229

Date:15-09-2023

This is to certify that Mr/Ms THANA SUJITHA T has completed the course of study in B.Ed (Physical Science) from the academic year 2021 to 2023 in S.T.Hindu College of Education affiliated to Tamilnadu Teachers Education University, Chennai.



PRINCIPAL















ليليا

Muttom (P.o.) Kanyakumari District - 629 202 Tamilnadu Ph: 04651 - 200579, 200546



2021-2023

Name: T.S. Steffia

Course: B.Ed. (2021 - 2023)

Subjuct: Physical Science

Principal

STUDENT IDENTITY CARD

exelpt No:9030951



Date:21/09/2021

HOLY CROSS COLLEGE (AUTONOMOUS) RE-ACCREDITED WITH 'A+' GRADE (CGPA 3.35) BY NAAC

(Affiliated to Manonmaniam Sundaranar University, Tirunelveli)

Name