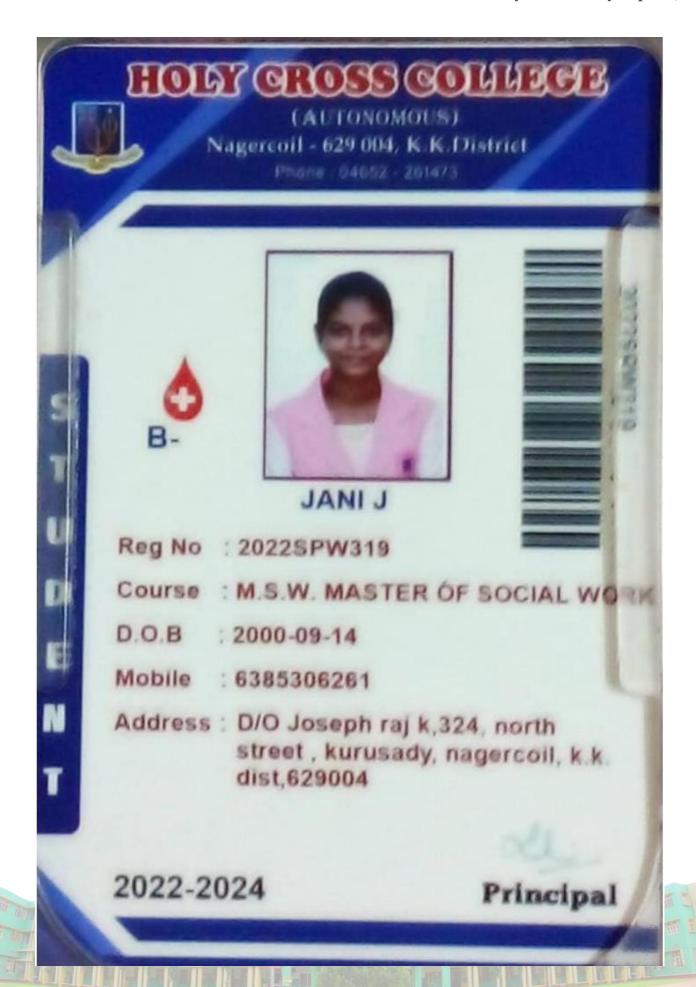

2015 Certified Institution

SSR 2019-2020 to 2023-2024

**5.2.1** Percentage of placement of outgoing students and students progressing to higher education during the last five years







Amala Shanya Victo J

E.Code No: 202338320

Holle Hogewater

**Authorised Signatory** 









# TO WHOMSOEVER IT MAY CONCERN

| 1. Masia jelcy P       | , residing at AG 800, Xavies                         |
|------------------------|------------------------------------------------------|
| Street, Rajakamargalam | , kk Dist -62956)hereby declare that I am currently  |
|                        | emputer Education - No.                              |
|                        | ed is true and accurate to the best of my knowledge. |

Date: 08 02 2024

Place: Rajakamangalam

Name & Signature

















## TO WHOMSOEVER IT MAY CONCERN

| residing at KSS COLONY                   |
|------------------------------------------|
| , hereby declare that I am currently     |
| CADEMY                                   |
| nd accurate to the best of my knowledge. |
|                                          |
|                                          |
| Vin Chann'                               |
| Name & Signature                         |
|                                          |





JUDSY.L 22PBA145

MBA

BATCH: 2022-2024

**VALID TILL MAY 2024** 

Director

www.jim.ac.in













#### TO WHOMSOEVER IT MAY CONCERN

I, Swith necessary, residing at Paneliyan

Mai Veedu, Meccode, kaliyakkawikilereby declare that I am currently

enrolled in coaching classes at Birts Computers, kaliyakk