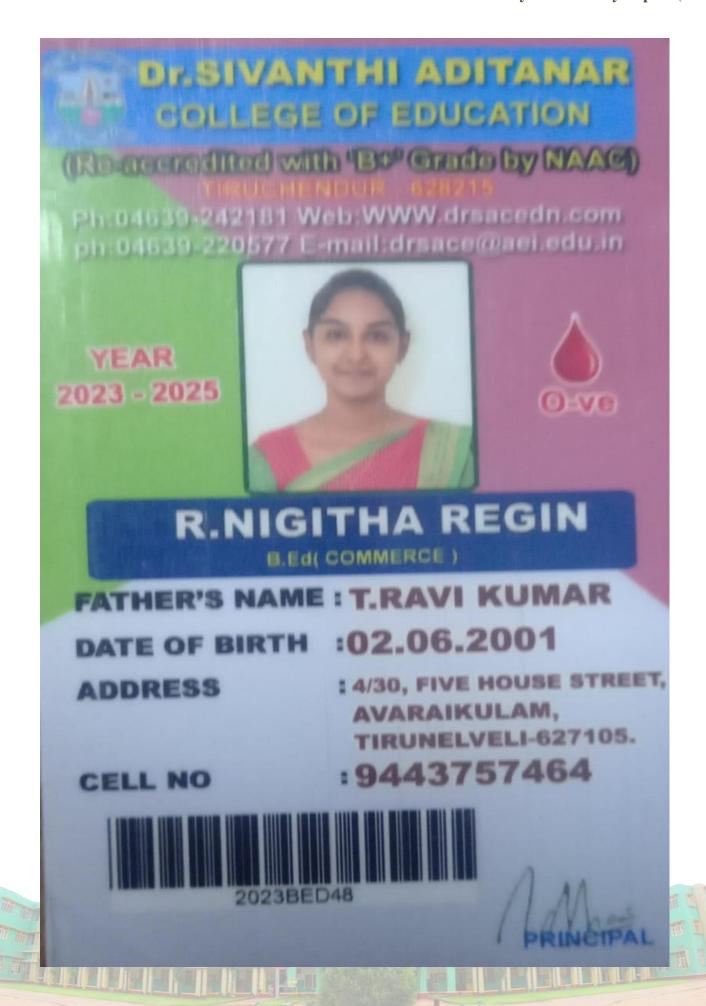

: 2022-23 - English

ENROLL NO : 2022023100223

LSC : EC04

D from Thomas

Signature of the Student

Director

ADDRESS:

JANICE SHAIMA D,
D/O DARVIN A R,
14/73 ANNAL STREET,
IDINTHAKARAI,VIJAYAPATHI,
IDINTHAKARAI ,
TIRUNELVELI
TAMIL NADU, INDIA.

PIN: 627104

CONTACT NO.: 8870797814





#### SELF-ATTESTATION CERTIFICATE

### TO WHOMSOEVER IT MAY CONCERN

| 1, Vinitha C                           | , res | siding at 18 | 2. Near |
|----------------------------------------|-------|--------------|---------|
| Sasthankavil, Puthery, kk              |       |              |         |
| enrolled in coaching classes at _C SC  |       |              |         |
| I affirm that the information provided |       |              |         |

Date: 18-04-2084

Place: Puthery

Name & Signature













# GOOD SHEPHERD COLLEGE OF EDUCATION

HOLY CROSS COLLEGE ROAD, NAGERCOIL- 4
PH: 04652-261221

www.goodshepherd.ac.in

## PHYSICAL SCIENCE

DENTITY CARD



S. DINOSHA.

300, JUDES STREET, THALAVAIPURAM,

NAGERCOIL - 629004, K.K. DIST.

D.O.B: 28.04.2001

**BLOOD GROUP: B+** 

PH: 9787012387

ANTI RAGGING TOLL FREE NO : 1800 180 5522 ANTI RAGGING TOLL FREE NO : 9442369111, 9488269177

Principal

















HCC: 23879

# HOLY CROSS COLLEGE (AUTONOMOUS) NAGERCOIL - 629 004, TAMIL NADU, INDIA

Affiliated to Manonmaniam Sundaranar University, Tirunelveli - 627 012

Accredited with A+ Grade (CGPA 3.35 - IV Cycle) by NAAC

PG PROGRAMME: CHOICE BASED CREDIT SYSTEM STATEMENT OF MARKS AND GRADES



Name: INFANT CAMBAL MENI A

Degree: M.S.W. Course: SOCIAL WORK Register Number Period of Study