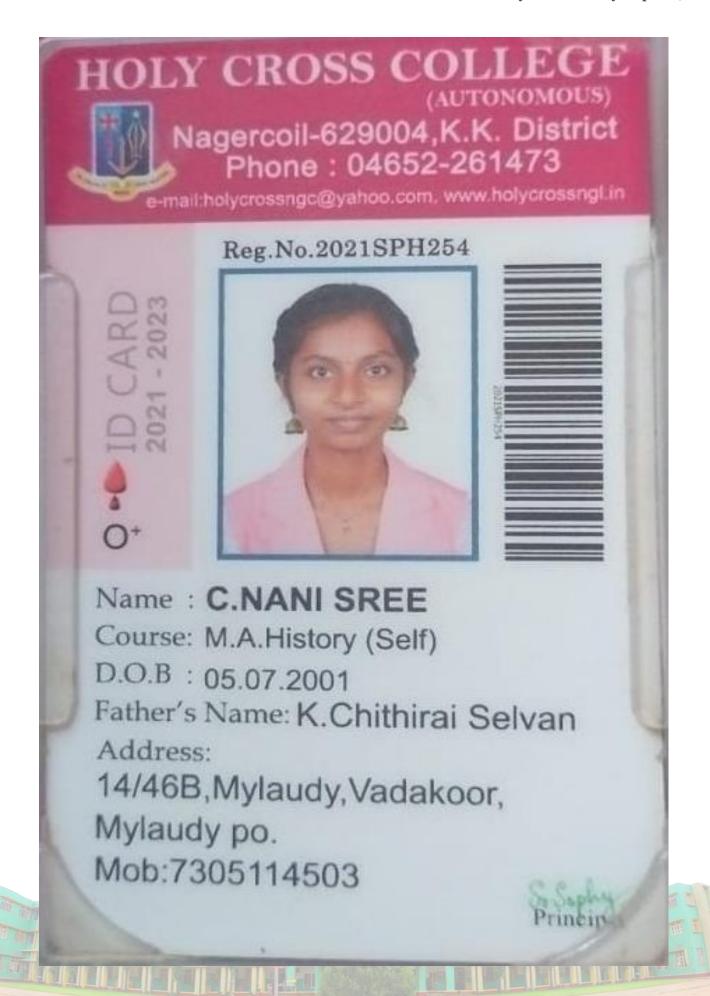

| 32 /21-B Main Road  |
|---------------------------------------|---------------------|---------|-----------|---------------------|
| enrolled in coaching classes at _     | Preparing           | for '   | TNPSC     | Exam.               |
| affirm that the information pro       | vided is true and a | ccurate | to the be | st of my knowledge. |
|                                       |                     |         |           |                     |
|                                       |                     |         |           |                     |
| Date: 15-4-2024                       |                     |         | 3))       |                     |















## J.M.MAHIMA THERESE 22PBA129

MBA

BATCH: 2022-2024

**VALID TILL MAY 2024** 

Director

www.jim.ac.in







# HOLY CROSS COLLEGE



Nagercoil-629004,K.K. District Phone: 04652-261473

e-mail:holycrossngc@yahoo.com, www.holycrossngl.in

### Reg.No.2021SPH255

VID CARD 2021 - 2023







Name: G.RACHEL LIBI JANISHA

Course: M.A.History(Self)

D.O.B: 12-03-2001

Father's Name: R.George Sabestiyan

Address:

26-418, Sabestiyar Street,

Rajakkamangalam Thurai-629501

Mob: 9486610178

Princip













### SELF-ATTESTATION CERTIFICATE

## TO WHOMSOEVER IT MAY CONCERN

| 1. Sujithra R<br>North Socrankudy                 | , residing at 2/20, Thattanvilo          |
|---------------------------------------------------|------------------------------------------|
| Iverth Soorankudy                                 | , hereby declare that I am currently     |
| enrolled in coaching classes at Prepare