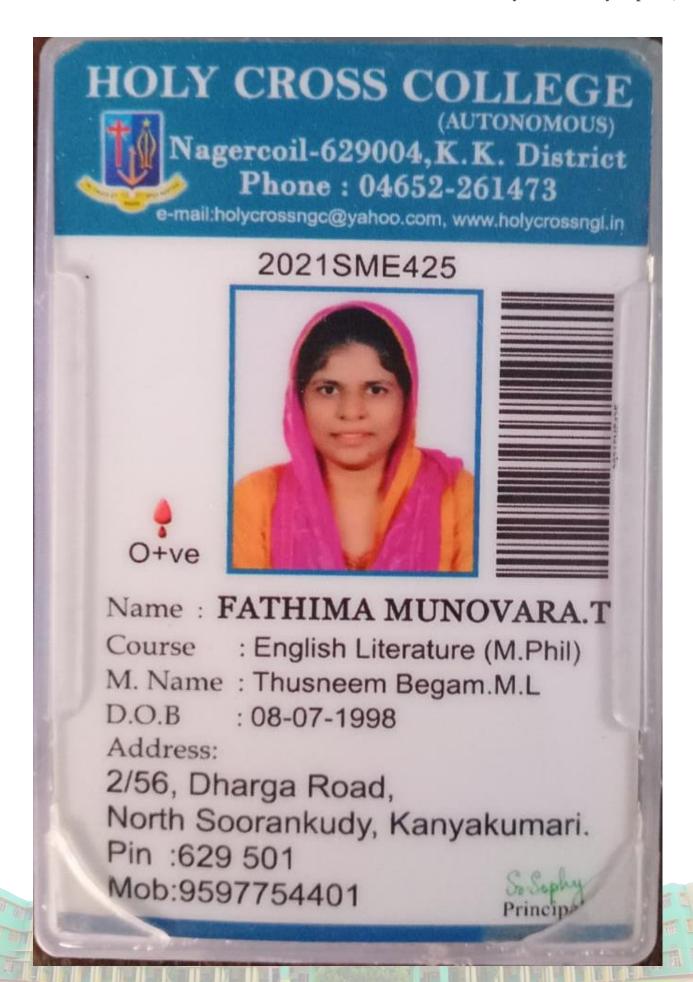

| LST202 Life Stall Training - II                                    | 1      | 40       | 60 | 100  | 26      | 54  | 80   | 8.0 | D+    | P     | APR-202    |
|           | STP20P Summer Training Programme                                   | 1      | 40       | 60 | 100  | 95      | 46  | 61   | 8.1 | D.    | P     | APE-283    |

CUMULATIVE PERFORMANCE

Credits Earned

Total Marks: 1442 / 2000

90 7,33

(in all Semesters) CGPA GRADE CLASSIFICATION

A++ First class

Total minimum credits for degree 95 Total credits earned | 55

Extra credits earned - not included for classification

Any correction is invalid. Sex province for Grade & other density This consolitated state trent of marks cancers all the marks shoots issued previously

Controller of Examinations



Date: 07-05-2023







### SELF-ATTESTATION CERTIFICATE

### TO WHOMSOEVER IT MAY CONCERN

| 1. G. ANUSIYA                                      | residing at 10/36, Oprani             |
|----------------------------------------------------|---------------------------------------|
| Street, kudankulam                                 | , hereby declare that I am currently  |
| enrolled in coaching classes at SUN CO             | MPUTERS, NAGERCOIL.                   |
| I affirm that the information provided is true and | accurate to the best of my knowledge. |
|                                                    |                                       |
|                                                    |                                       |
| Date: 15 01 2024                                   |