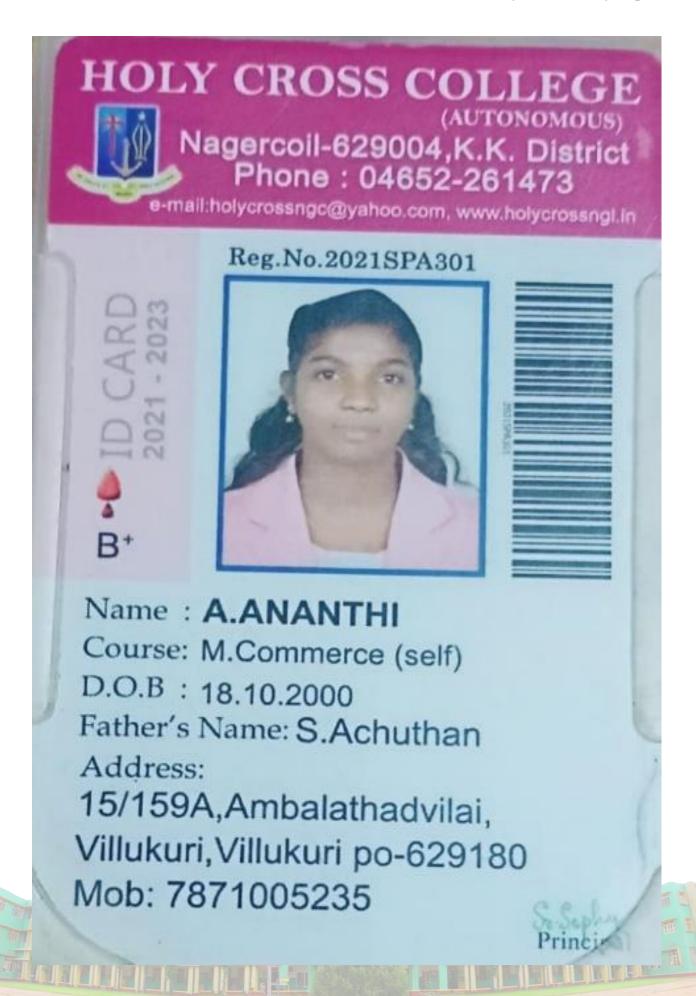

|             |    |   |       |
|      |                    |                                                                                | REAL WAR    |    |   |       |
|      |                    |                                                                                |             |    |   | 1     |
|      |                    |                                                                                | WEST COLUMN |    |   |       |

| Total Credits Earned | CGPA | Class                        | Minimum<br>Credits |
|----------------------|------|------------------------------|--------------------|
| 90                   | 7.93 | FIRST CLASS WITH DISTINCTION | 90                 |

SIGNATURE OF THE CANDIDATE

(Dr.G.Annadurai)
CONTROLLER OF EXAMINATIONS (Vc)



















































மனோன்மணியம் சுந்தரனார் பல்கலைக்கழகம் திருநெல்வேலி, தமிழ்நாடு, இந்தின் 627 012



# MANONMANIAM SUNDARANAR UNIVERSITY TIRUNELVELI, TAMIL NADU, INDIA - 627 012

Serial Number: PC 80144649

Date of Publication: 30/06/202

## PROVISIONAL CERTIFICATE

This is to certify that the undermentioned Candidate has qualified for the Degree Examination as detailed below :

Name of the Candidate :

ABILA THENMOZHI P.

Register Number

20211272301201

Centre Code

127

College

ST. JOHN'S COLLEGE, PALAYAMKOTTAL

Month & Year of Passing:

APR-2023

Degree

MASTER OF COMMERCE

Subject

COMMERCE

Class

FIRST CLASS WITH DISTINCTION

S - Fui L \_\_\_ Assistant / Deputy Registrar



GMmolerai (Dr.G.Annadurai)

Controller of Examinations (Ve)









Dhanlaxmi Bank