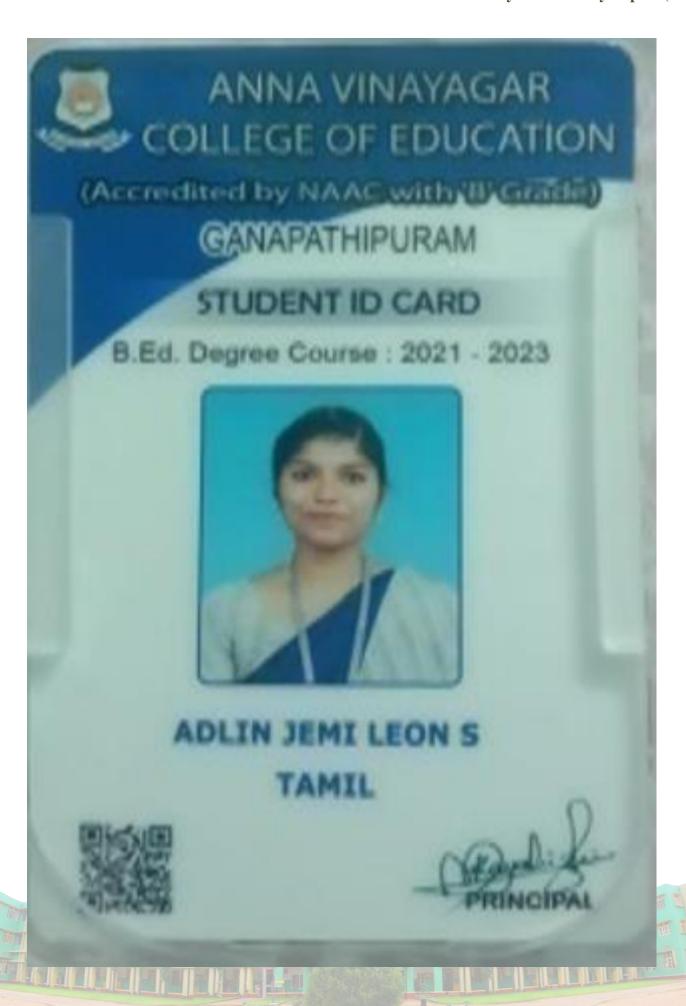

APRIL-2023

Degree MASTER OF ARTS

Subject ENGLISH

Class FIRST CLASS

S. Aviola \_\_\_\_ Assistant / Deputy Registrar CERTIFICATE SECTION

Dr.G. Annaduras

Controller of Examinations







### SELF-ATTESTATION CERTIFICATE

### TO WHOMSOEVER IT MAY CONCERN

| 1. M. Asrockia                  | Shiltoni residing at 31-B, kavintani                     |
|---------------------------------|----------------------------------------------------------|
| Storeet, Panagudi, S            | Guneurli - 681109, hereby declare that I am currently    |
| enrolled in coaching classes at | Ecc Academy, Nagerial.                                   |
|                                 | ovided is true and accurate to the best of my knowledge. |

Date: 28-3-8084

Place: Ranagudi

Name & Signature





















Anti-Ragging Toll Free / Hotline No. 18001805822



#### SELF-ATTESTATION CERTIFICATE

### TO WHOMSOEVER IT MAY CONCERN

| 1. Aishwanya.J<br>Panagudi, Tisunelve |                     |         |           | 32 /21-B Main Road  |
|---------------------------------------|---------------------|---------|-----------|---------------------|
| enrolled in coaching classes at _     | Preparing           | for '   | TNPSC     | Exam.               |
| affirm that the information pro       | vided is true and a | ccurate | to the be | st of my knowledge. |
|                                       |                     |         |           |                     |
|                                       |                     |         |           |                     |
| Date: 15-4-2024