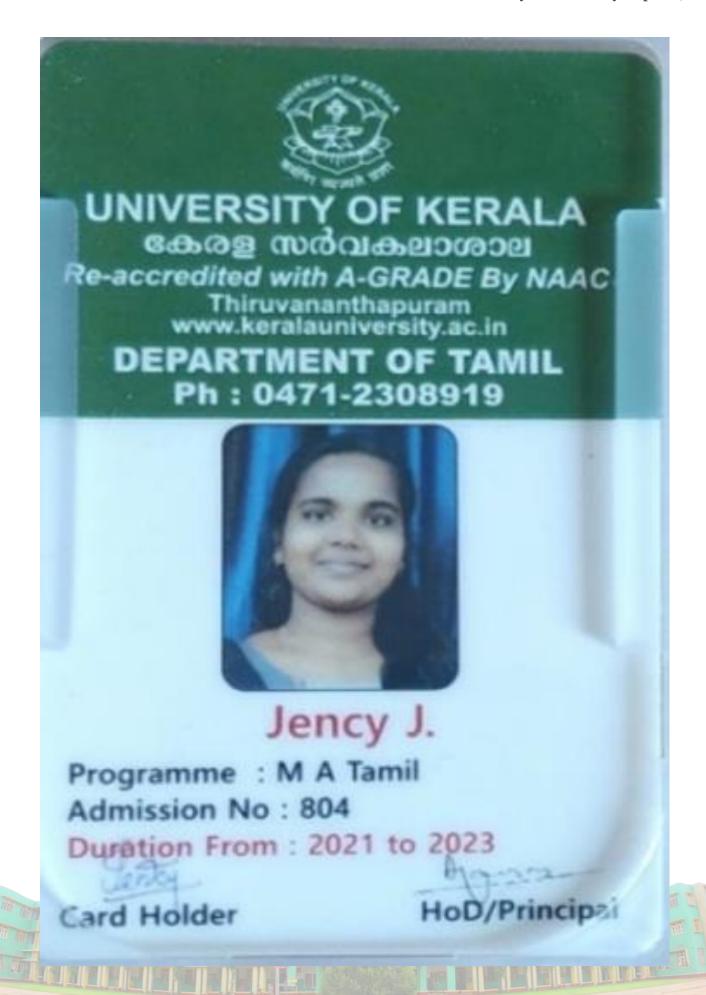

IL-2023

Degree MASTER OF ARTS

Subject ENGLISH

Class FIRST CLASS

S. Aviola \_\_\_\_ Assistant / Deputy Registrar CERTIFICATE SECTION

Dr.G. Annaduras

Controller of Examinations







### SELF-ATTESTATION CERTIFICATE

### TO WHOMSOEVER IT MAY CONCERN

| 1. M. Asrockia                  | Shiltoni residing at 31-B, kavintani                     |
|---------------------------------|----------------------------------------------------------|
| Storeet, Panagudi, S            | Guneurli - 681109, hereby declare that I am currently    |
| enrolled in coaching classes at | Ecc Academy, Nagerial.                                   |
|                                 | ovided is true and accurate to the best of my knowledge. |

Date: 28-3-8084

Place: Ranagudi

Name & Signature





















Anti-Ragging Toll Free / Hotline No. 18001805822



#### SELF-ATTESTATION CERTIFICATE

### TO WHOMSOEVER IT MAY CONCERN

| 1. Aishwanya.J<br>Panagudi, Tisunelve |                     |         |           | 32 /21-B Main Road  |
|---------------------------------------|---------------------|---------|-----------|---------------------|
| enrolled in coaching classes at _     | Preparing           | for '   | TNPSC     | Exam.               |
| affirm that the information pro       | vided is true and a | ccurate | to the be | st of my knowledge. |
|                                       |                     |         |           |                     |
|                                       |                     |         |           |                     |
| Date: 15-4-2024