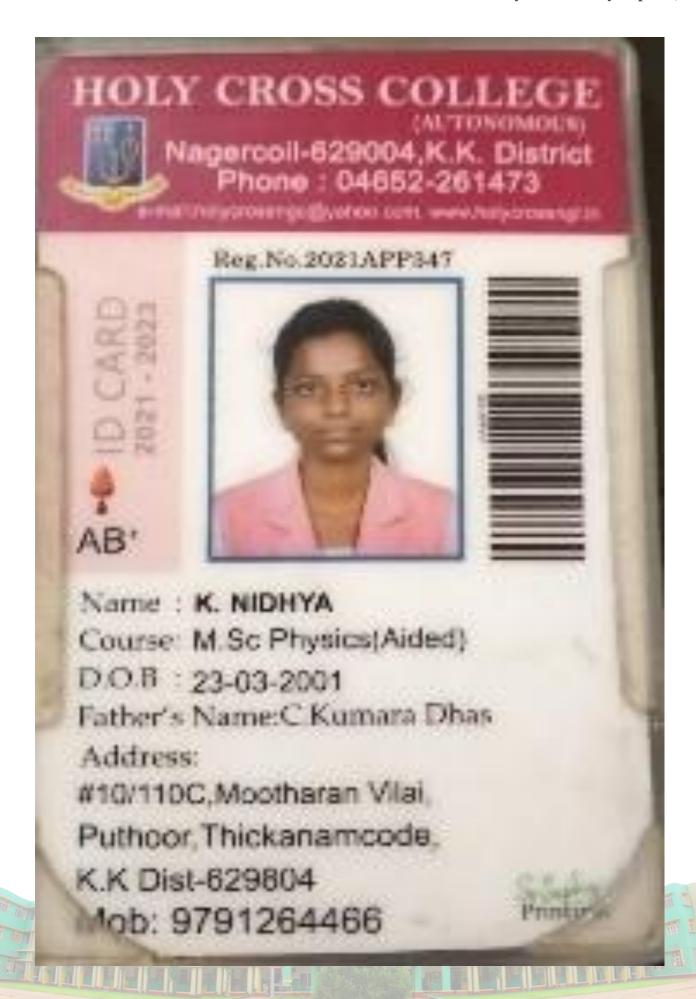

ASHIKA S
PHYSICAL SCIENCE

Period Of Study:2021-2023

Name : J.JASLIN

Course : MSc., Physics

Reg.No. :21PHY15

D.O.B/BG:04.9.2001 / A1+Ve

Address: 4/72F, Kandervillagam, Vaniyakudi&(PO).

Kanyakumari(Dt)-629251