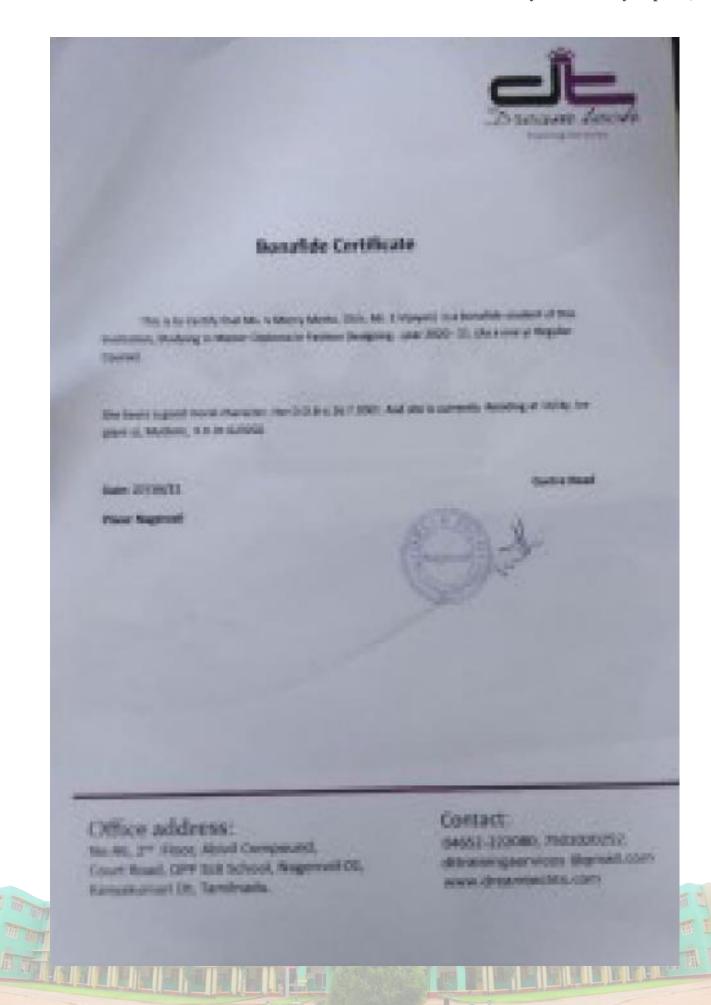

No. 10                 | State Same in the state of the | Statement Statement of Statemen                                                       | Support Support to Subport to Support to Support Suppo |
| ACCUPATION AND ADDRESS OF THE PARTY OF THE P | No. 10                 | Total Same in the | Control of the Contro                                                       | Subject of  |









# SELF-ATTESTATION CERTIFICATE

# TO WHOMSOEVER IT MAY CONCERN

| IHTINAS           | STREET,         | PANAGODI  | , here | by declare th | at I am curre |
|-------------------|-----------------|-----------|--------|---------------|---------------|
| enrolled in coach | ning classes at | PREPARING | FOR    | BANK          | EXAM          |

Date: 08-05-04

Place: DANAGODI

Name & Signature











## 📆 🕮 மனோன்மணியம் சுந்தரனார் பல்கலைக்கழகம் திருநெல்வேலி - 627 012 இந்தியா

## MANONMANIAM SUNDARANAR UNIVERSITY

TIRUNEEVELI - 627 012 INDIA

Serial Number: PC 00524199

Date of Publication: 07-06-2023

#### PROVISIONAL CERTIFICATE

This is to certify that the undermentioned Candidate has qualified for the Degree Examination as detailed below:

Name of the Candidate : NITHISHA R

Register Number

2021SPB417

Centre Code

109

College

HOLY CROSS COLLEGE [ AUTONOMOUS ]

NAGERCOIL - 629 004

Month & Year of Passing : APRIL-2023

Degree

MASTER OF SCIENCE

CERTIFICATE SECTION

Subject

BOTANY

Class

FIRST CLASS WITH DISTINCTION

Controller of Examinations



|                                     |                         | LEGE, NAGERCO<br>on (2021-2022)             |          |
|------