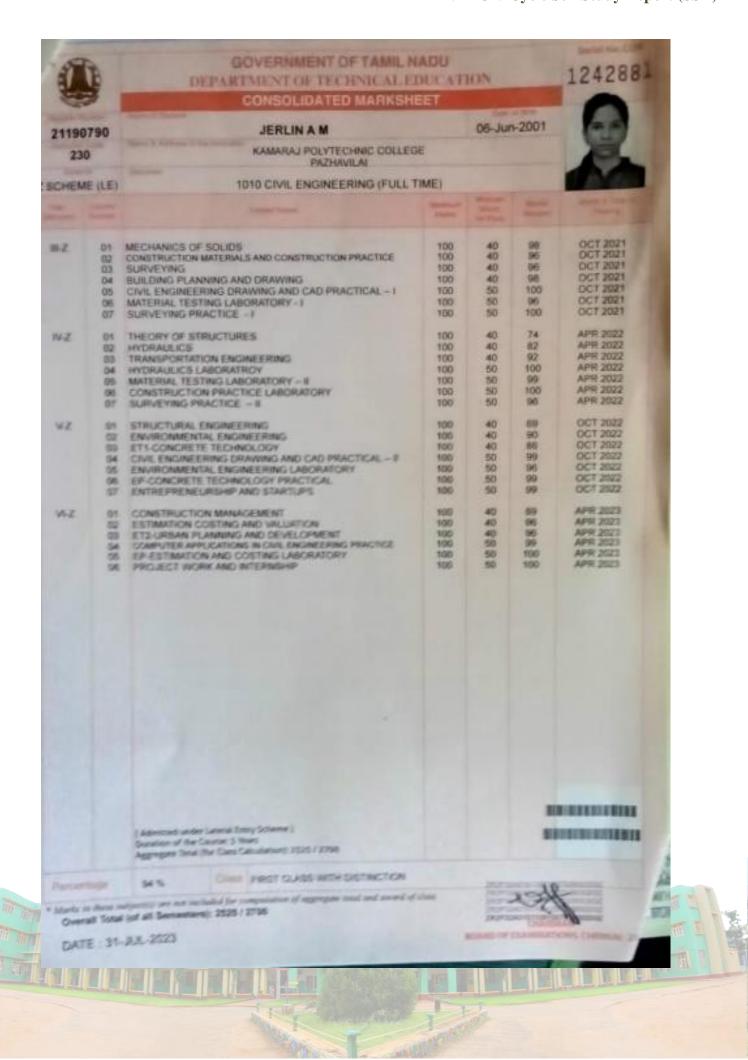

----------------------|----------------------|----------|----------------------|
| Trivandrum | GEOGRAPHY | REG: 05.30 Pm to<br>08:00 Pm [VC] | Online        | 12712.00       | 2288.00                        | 30000.00             | 15000.00 | 09 Jul 2021          |
|            |           |                                   |               |                |                                | Total Amount<br>Paid | 15000.00 |                      |

\*Indusive of GST

Particulars of Instrument: RTGS/NEFT Total Due Amount: 101000.00

Weilse is a

For Shankar IAS Academy







Reg.No.2021SPE279







Name: A.JAFRIN STEFY

Course: M.A.English Literature (Self)

D.O.B: 31..03.2000

Father's Name: S.Alex Nixen

Address:

155J1, A.V Thomas Nager, Punnai Nager, Nagercoil-4

Mob:9344273063







| 1.9                             | PONJESLY COLLEGE OF EDUCATION    |
|---------------------------------|----------------------------------|
| Application No :  Name  Address | :                                |
| Community Phone No / Cell No    | Magercell                        |
| Subject in UG                   | : Dug □PG<br>: English           |
| Percentage of Mari              | s:                               |
| Subject in PG                   | *                                |
| Percentage of Mari              |                                  |
| Amount Paid                     | : R6-10,000 + 500 Date: 07/07/21 |
| Balance                         | :_ R5.35,000/-<br>9107/21        |
|                                 | Paid amount will not be refunded |
|