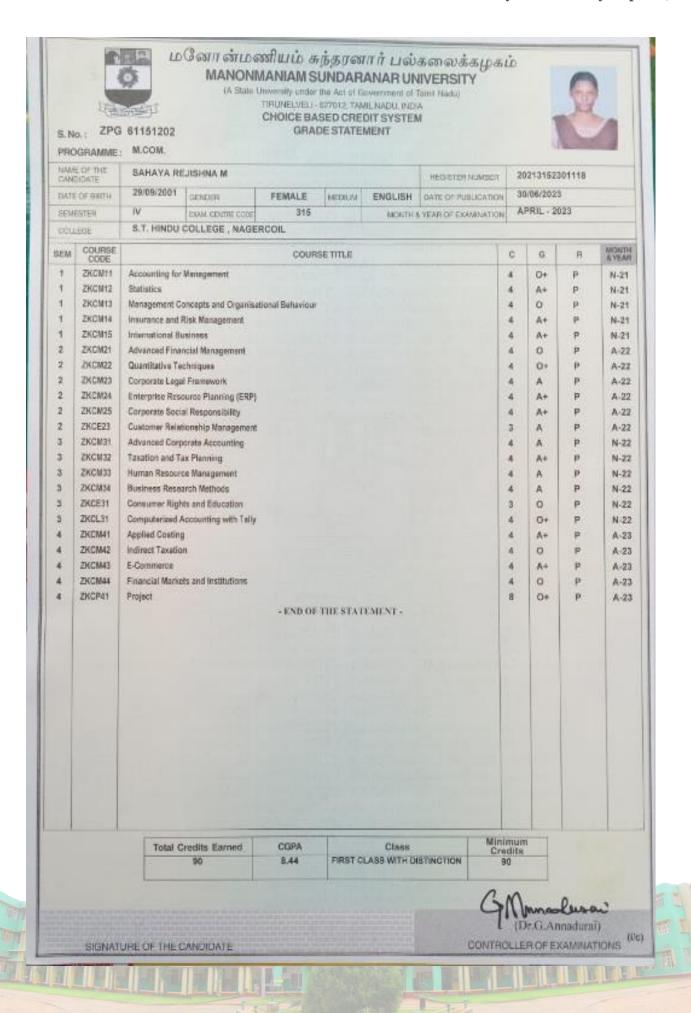

| Street, konnam hereby declare that I am currently |
|                                           | computer centre, Nagercoil                        |
| I affirm that the information provided is | s true and accurate to the best of my knowledge.  |

\_\_\_\_\_

Place: Nagercod

Name & Signature







### **IDENTITY CARD**



# The Institute of Cost Accountants of India

(Statutory body under an Act of Parliament)

CMA Bhawan, 12 Sudder Street, Kolkata - 700016

Name: MERCIA A

Registration No: 02211108120

Address: 10/7

NORTH CAR STREET

T.KALLIKULAM

City: TIRUNELVELI

PIN: 627113

State: TAMILNADU



Student must carry this card at the Examination Hall and produce on demand

This is a system generated ID Card and does not require any signature















#### மனோன்மணியம் சுந்தரனார் பல்கலைக்கழகம் MANONMANIAM SUNDARANAR UNIVERSITY

(A State University under the Act of Government of Tamil Nadu) TIRUNELVELI - 627012, TAMIL NADU, INDIA

CHOICE BASED CREDIT SYSTEM **GRADE STATEMENT** 



ZPG 61151848 PROGRAMME: M.COM.

| NAME OF THE CANDIDATE | SNEGA F    |                   |        |         |         | REGISTER NUMBER     | 20213212301232 |
|-----------------------|------------|-------------------|--------|---------|---------|---------------------|----------------|
| DATE OF BIRTH         | 20/03/2001 | GENDER            | FEMALE | MEDILIM | ENGLISH | DATE OF PUBLICATION | 30/06/2023     |
| SEMESTER              | IV         | EXAM. CENTRE CODE | 321    |         | MONTH 8 | YEAR OF EXAMINATION | APRIL - 2023   |

ST. JEROME'S COLLEGE,