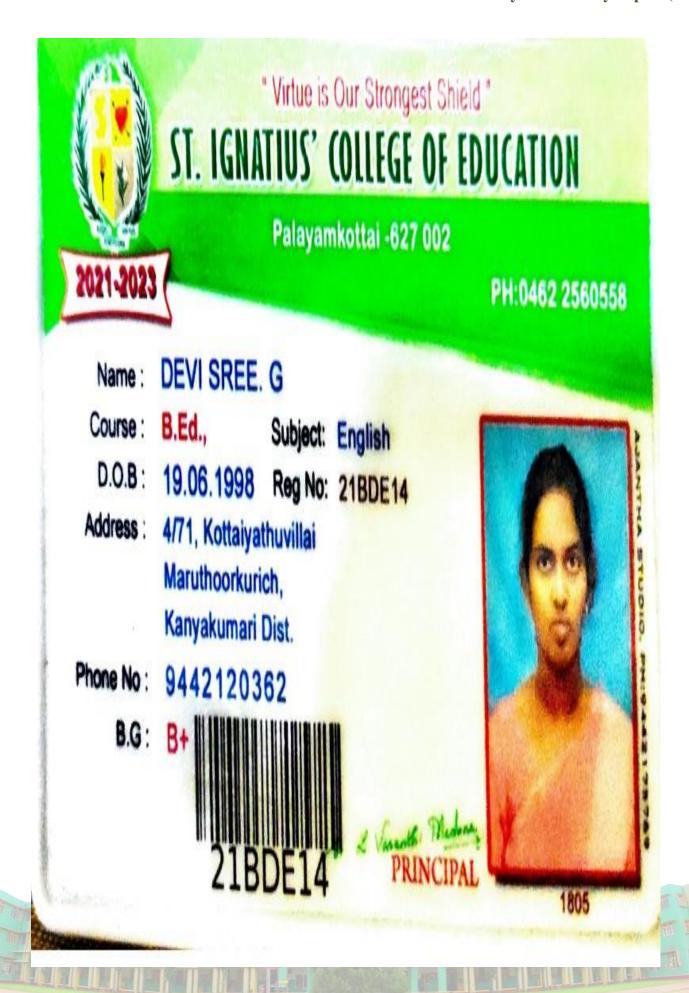

r of Passing APRIL-2023

Degree MASTER OF ARTS

Subject ENGLISH

Class FIRST CLASS

S. Aviola \_\_\_\_ Assistant / Deputy Registrar CERTIFICATE SECTION

Dr.G. Annaduras

Controller of Examinations







### SELF-ATTESTATION CERTIFICATE

### TO WHOMSOEVER IT MAY CONCERN

| 1. M. Asrockia                  | Shiltoni residing at 31-B, kavintani                     |
|---------------------------------|----------------------------------------------------------|
| Storeet, Panagudi, S            | Guneurli - 681109, hereby declare that I am currently    |
| enrolled in coaching classes at | Ecc Academy, Nagerial.                                   |
|                                 | ovided is true and accurate to the best of my knowledge. |

Date: 28-3-8084

Place: Ranagudi

Name & Signature





















Anti-Ragging Toll Free / Hotline No. 18001805822



#### SELF-ATTESTATION CERTIFICATE

### TO WHOMSOEVER IT MAY CONCERN

| 1. Aishwanya.J<br>Panagudi, Tisunelve |                     |         |           | 32 /21-B Main Road  |
|---------------------------------------|---------------------|---------|-----------|---------------------|
| enrolled in coaching classes at _     | Preparing           | for '   | TNPSC     | Exam.               |
| affirm that the information pro       | vided is true and a | ccurate | to the be | st of my knowledge. |
|                                       |                     |         |           |                     |
|                                       |                     |         |           |                     |
| Date: 15-