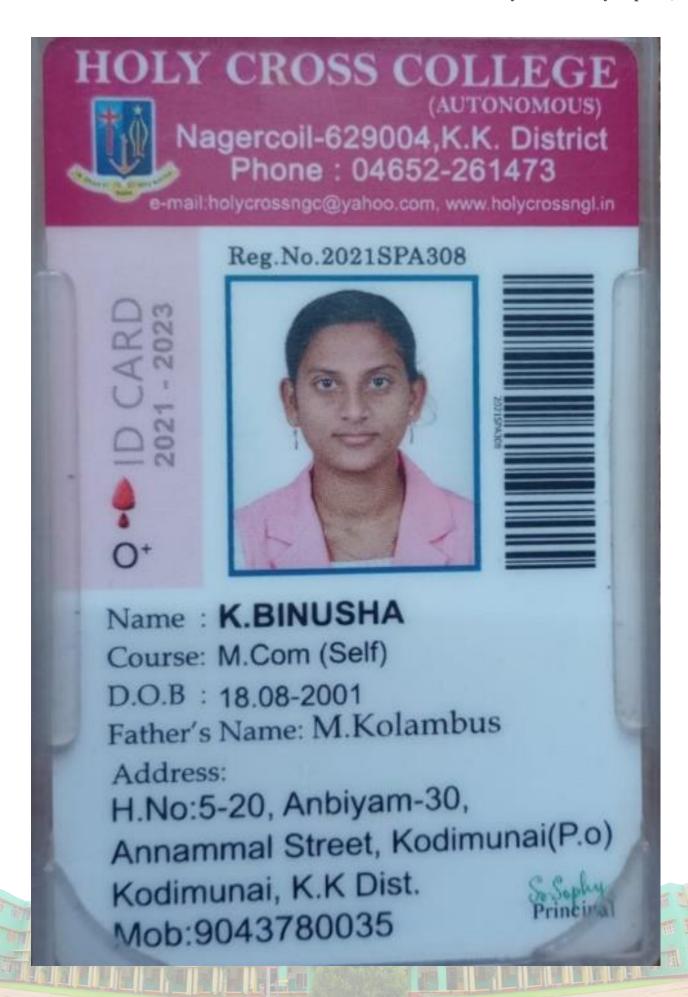

|    |   |       |
|      |                    |                                                                                | REAL WAR    |    |   |       |
|      |                    |                                                                                |             |    |   | 1     |
|      |                    |                                                                                | WEST COLUMN |    |   |       |

| Total Credits Earned | CGPA | Class                        | Minimum<br>Credits |
|----------------------|------|------------------------------|--------------------|
| 90                   | 7.93 | FIRST CLASS WITH DISTINCTION | 90                 |

SIGNATURE OF THE CANDIDATE

(Dr.G.Annadurai)
CONTROLLER OF EXAMINATIONS (Vc)



















































மனோன்மணியம் சுந்தரனார் பல்கலைக்கழகம் திருநெல்வேலி, தமிழ்நாடு, இந்தின் 627 012



# MANONMANIAM SUNDARANAR UNIVERSITY TIRUNELVELI, TAMIL NADU, INDIA - 627 012

Serial Number: PC 80144649

Date of Publication: 30/06/202

## PROVISIONAL CERTIFICATE

This is to certify that the undermentioned Candidate has qualified for the Degree Examination as detailed below :

Name of the Candidate :

ABILA THENMOZHI P.

Register Number

20211272301201

Centre Code

127

College

ST. JOHN'S COLLEGE, PALAYAMKOTTAL

Month & Year of Passing:

APR-2023

Degree

MASTER OF COMMERCE

Subject

COMMERCE

Class

FIRST CLASS WITH DISTINCTION

S - Fui L \_\_\_ Assistant / Deputy Registrar



GMmolerai (Dr.G.Annadurai)

Controller of Examinations (Ve)









Dhanlaxmi Bank, STHC