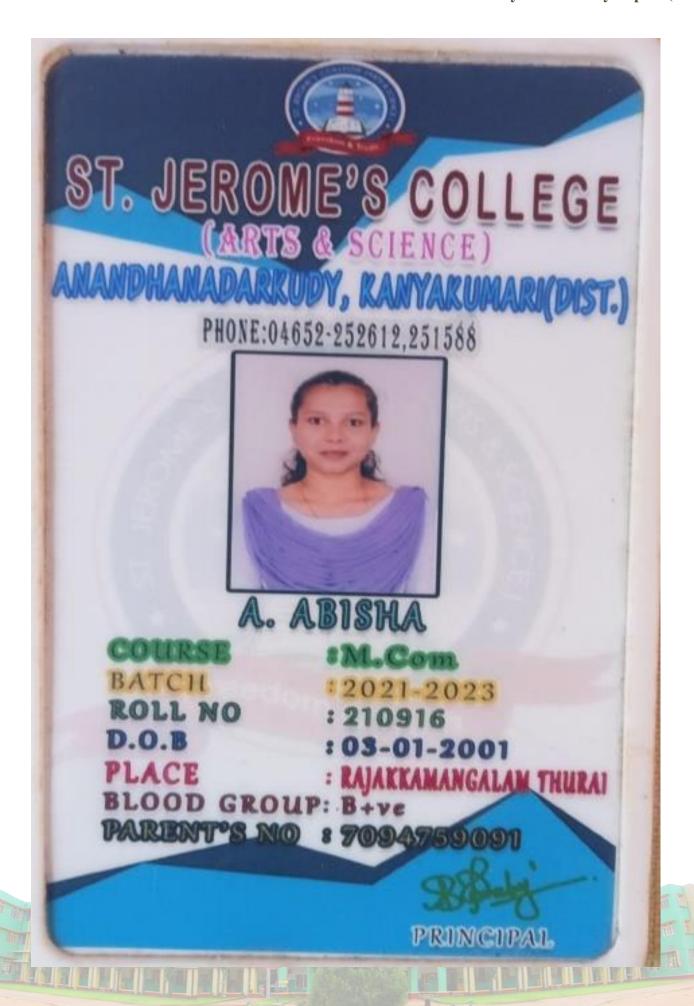

STUDENT IDENTITY CARD

exelpt No:9030951

Date:21/09/2021

HOLY CROSS COLLEGE (AUTONOMOUS) RE-ACCREDITED WITH 'A+' GRADE (CGPA 3.35) BY NAAC

(Affiliated to Manonmaniam Sundaranar University, Tirunelveli)

Name

A. Abisha

Application

No

PS2021198

Payment.

Type

Online

Progremme