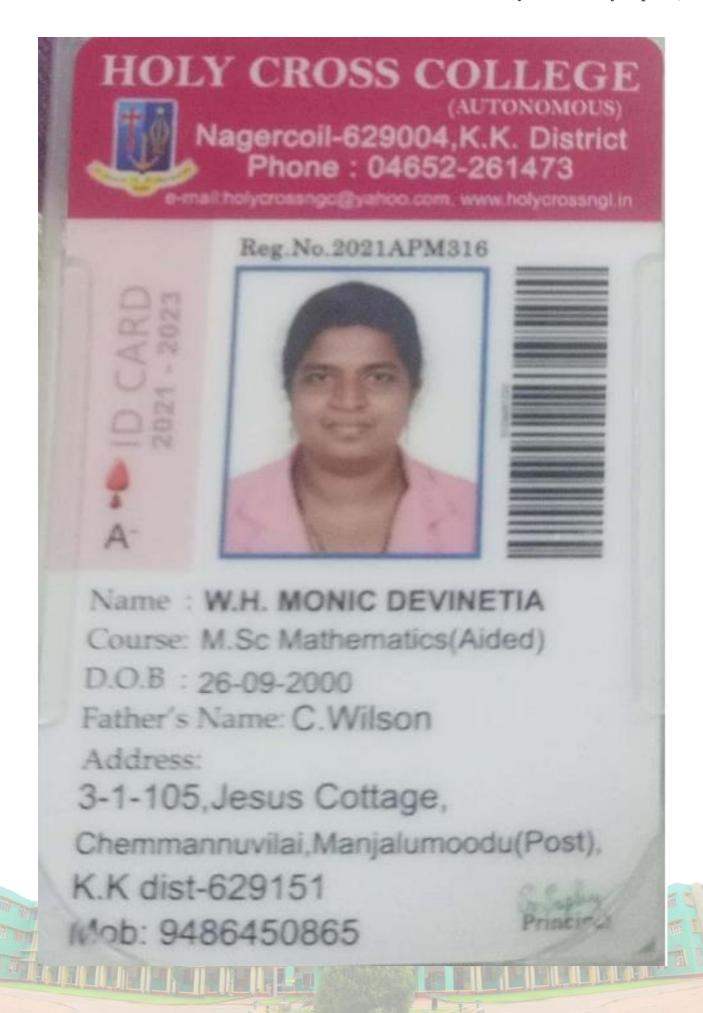

| emputer Education - No.                              |
|                        | ed is true and accurate to the best of my knowledge. |

Date: 08 02 2024

Place: Rajakamangalam

Name & Signature

















## TO WHOMSOEVER IT MAY CONCERN

| residing at KSS COLONY                   |
|------------------------------------------|
| , hereby declare that I am currently     |
| CADEMY                                   |
| nd accurate to the best of my knowledge. |
|                                          |
|                                          |
| Vin Chann'                               |
| Name & Signature                         |
|                                          |





JUDSY.L 22PBA145

MBA

BATCH: 2022-2024

**VALID TILL MAY 2024** 

Director

www.jim.ac.in













#### TO WHOMSOEVER IT MAY CONCERN

I, Swith necessary, residing at Paneliyan

Mai Veedu, Meccode, kaliyakkawikilereby declare that I am currently

enrolled in coaching classes at Birts Computers, kaliyakkawilai.

I affirm that the information provided is true and accurate to the best of my knowledge.

Date: 22-01- 2024

Place: kaliyakkawilai.

Name & Signature









| AF                    | PPOINTMENT ORDER  Date: 30/93/2023 |
|-----------------------|------------------------------------|
| Го                    | 30/33/1023                         |
| Mr/Ms. VINITHA-       | D                                  |
| Date of Interview     | :_30/03/2023                       |
| Date of joining       | 1                                  |
| Designation           | : Teachen