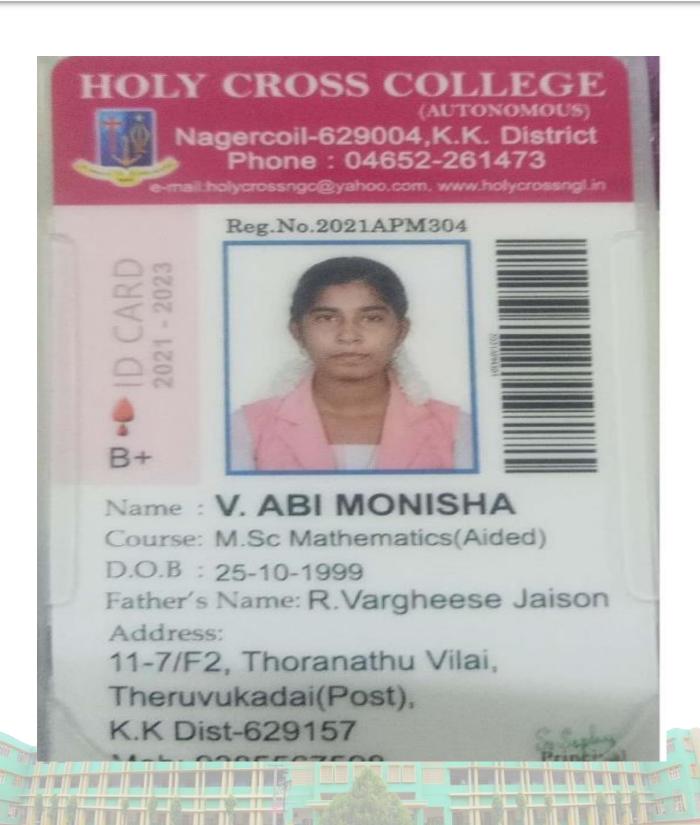

Alamparai, Nagercoil - 629 003,

KanyaKumari Dist. Ph:04652 - 233866

FINOLIA TRACY. P

Mathematics 2021-2022 Pm. Robert No

Chairman

**Identity Card** 