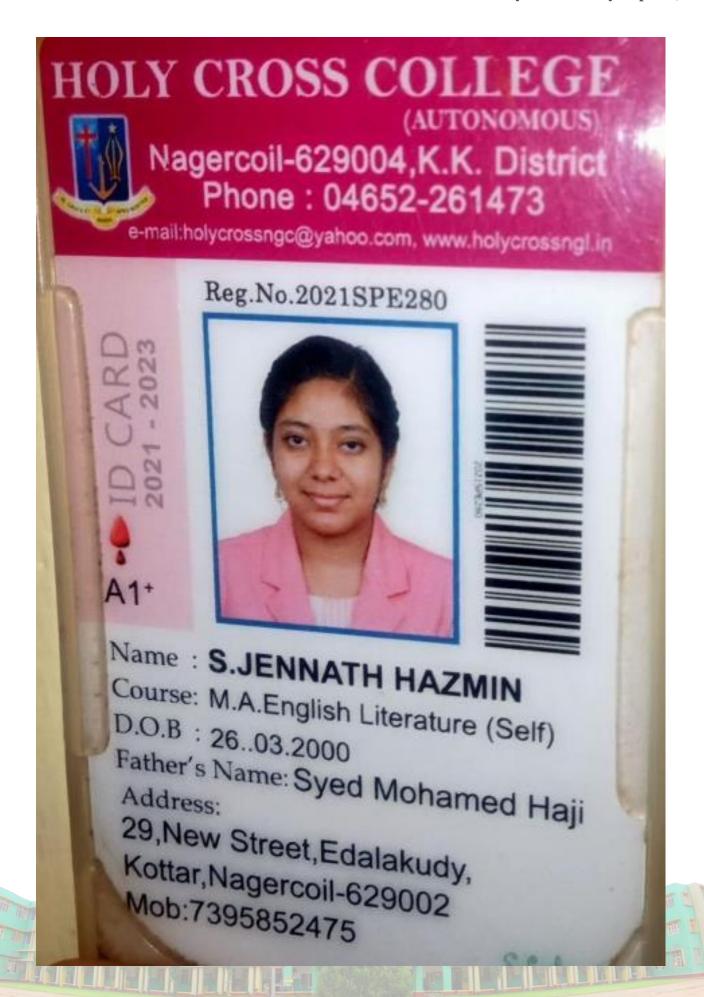

Alamparai, Nagercoil - 629 003,

KanyaKumari Dist. Ph:04652 - 233866

FINOLIA TRACY. P

Mathematics 2021-2022 Pm. Robert No

Chairman

**Identity Card** 