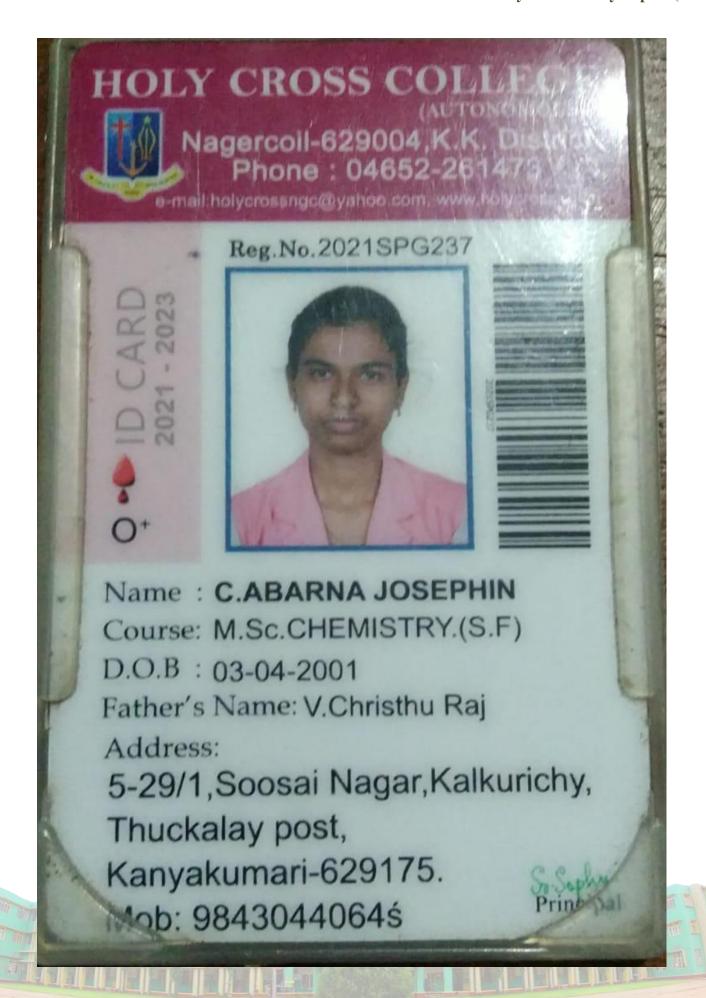

sor, Department of Physics, Annal Velankanni College, Tholayavattam - 629 167     Mobile No. : 9626420333, Email ID : darlinmary1982@gmail.com                   |
| Proposed Title                            | SYNTHESIS AND CHARACTERIZATION OF DIFFERENT METAL OXIDE NANOMATERIALS                                                                                                                              |
| Date of Commencement                      | 03.06.2022 (Fees: Rs. 12000 , Pay ID: 15283539401 , Dt: 03.06.2022)                                                                                                                                |



SUPERENTENDENT ASSISTANT REGISTRAR

DIRECTOR

Copy To : Supervisor, Co-Supervisor (if applicable) / Research Centre / Doctoral Committee Members







| To be filled in by the candidate in his her own |
|-------------------------------------------------|
| handwritin;                                     |
|                                                 |
| Name: A: An ustiya                              |
| Address:                                        |
| mala Asaripallam.                               |
| Asaripallam (P.D)                               |
| PINCODE: 6 2 9 201                              |
|                                                 |
| Date of Birth : 27/09/2000                      |
| Appln No. : W7336                               |
| Programme: M.5 c. Chamistry                     |
| Medium : Tamil / English                        |
| Optional :                                      |
| ACADEMIC YEAR: