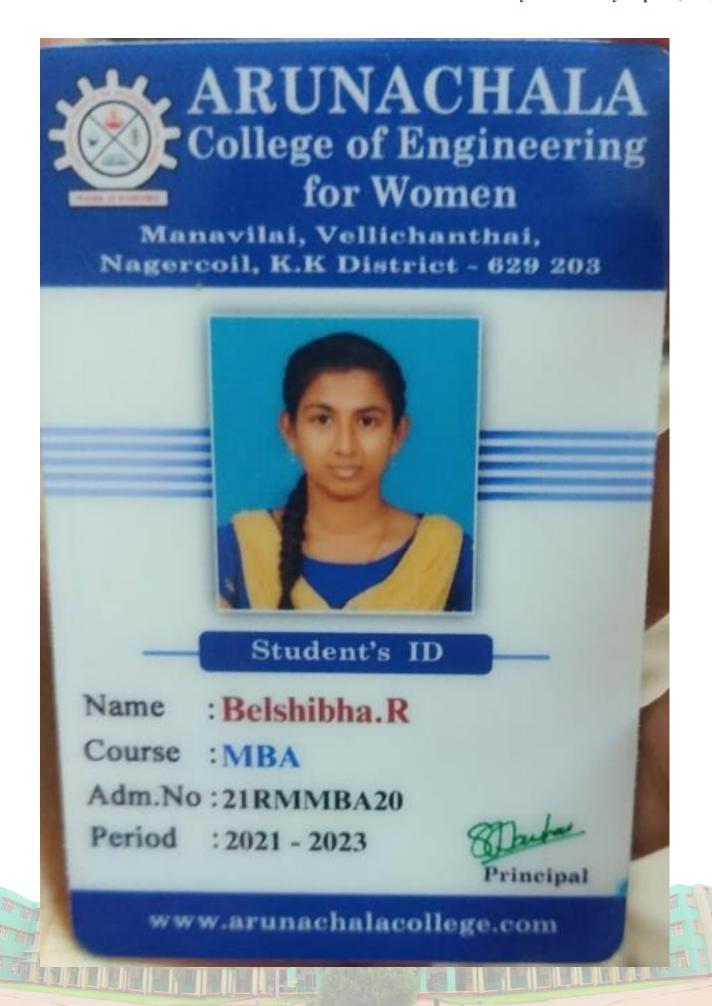

|             |    |   |       |
|      |                    |                                                                                | REAL WAR    |    |   |       |
|      |                    |                                                                                |             |    |   | 1     |
|      |                    |                                                                                | WEST COLUMN |    |   |       |

| Total Credits Earned | CGPA | Class                        | Minimum<br>Credits |
|----------------------|------|------------------------------|--------------------|
| 90                   | 7.93 | FIRST CLASS WITH DISTINCTION | 90                 |

SIGNATURE OF THE CANDIDATE

(Dr.G.Annadurai)
CONTROLLER OF EXAMINATIONS (Vc)



















































மனோன்மணியம் சுந்தரனார் பல்கலைக்கழகம் திருநெல்வேலி, தமிழ்நாடு, இந்தின் 627 012



# MANONMANIAM SUNDARANAR UNIVERSITY TIRUNELVELI, TAMIL NADU, INDIA - 627 012

Serial Number: PC 80144649

Date of Publication: 30/06/202

## PROVISIONAL CERTIFICATE

This is to certify that the undermentioned Candidate has qualified for the Degree Examination as detailed below :

Name of the Candidate :

ABILA THENMOZHI P.

Register Number

20211272301201

Centre Code

127

College

ST. JOHN'S COLLEGE, PALAYAMKOTTAL

Month & Year of Passing:

APR-2023

Degree

MASTER OF COMMERCE

Subject

COMMERCE

Class

FIRST CLASS WITH DISTINCTION

S - Fui L \_\_\_ Assistant / Deputy Registrar



GMmolerai (Dr.G.Annadurai)

Controller of Examinations (Ve)









Dhanlaxmi Bank, ST