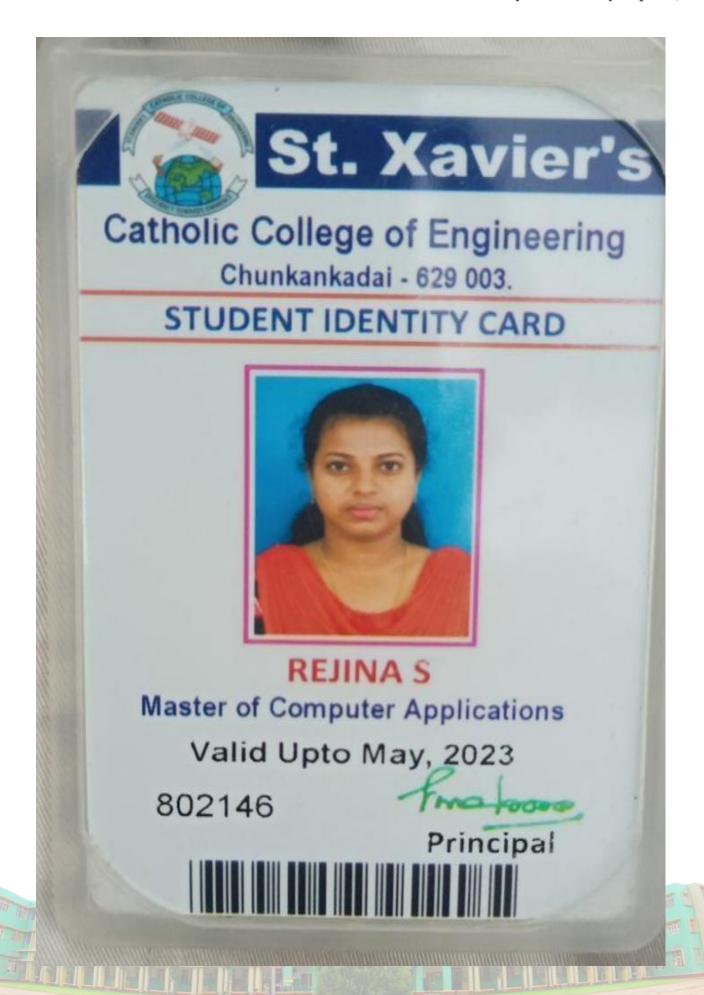

| urate to the best of | of my knowledge.   |
|                                  |                        |                      |                    |
|                                  |                        |                      |                    |
|                                  |                        |                      |                    |

Name & Signature























#### SELF-ATTESTATION CERTIFICATE

### TO WHOMSOEVER IT MAY CONCERN

I, FEMIMA THERESE . I residing at 3/75, JOSEPH'S

COTTAGE, KULASEKHARAM, hereby declare that I am currently

enrolled in coaching classes at BLUE STAR COMPUTER CENTRE.

I affirm that the information provided is true and accurate to the best of my knowledge.

Date: 5.1.2024

Place: KULASEKHARAM

Name & Signature

























#### SELF-ATTESTATION CERTIFICATE

#### TO WHOMSOEVER IT MAY CONCERN

| 1. Desiba D                       | , ,        | esiding at | kalikattuvilai   |
|-----------------------------------|------------|------------|------------------|
| poovencode, Vakila                |            |            |                  |
| enrolled in coaching classes at   | pureparing | for        | TNPSC.           |
| I affirm that the information pro |            |            |                  |
|                                   |            |            |                  |
|                                   |            |            |                  |
| Date: 05 - 05 - 8084              |            |            |                  |
| Place: Nagercoil                  |            |