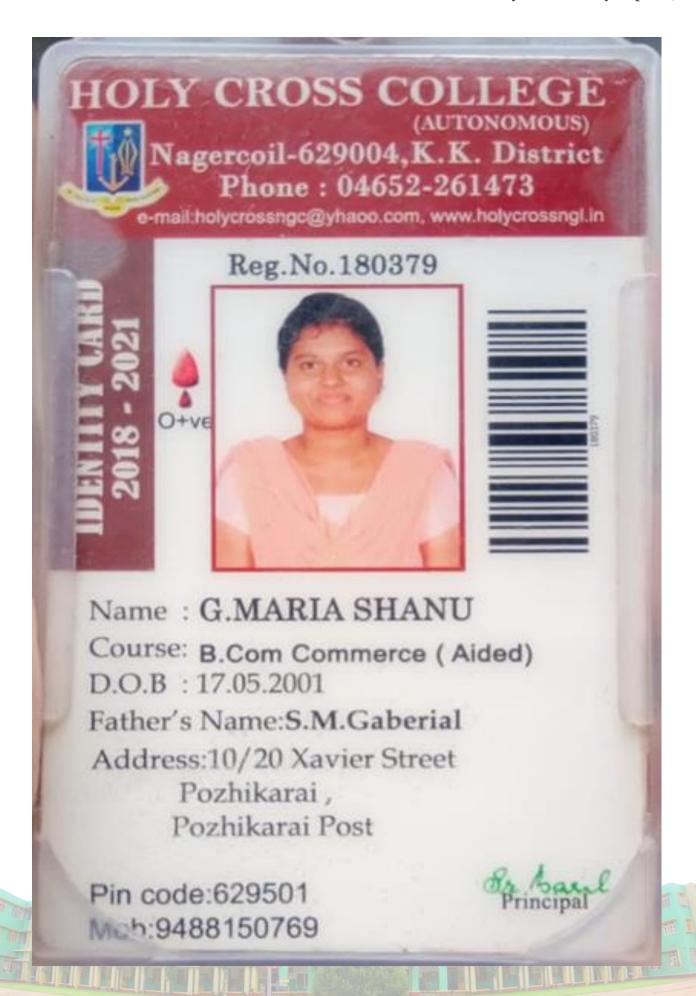

| 08/Oct/2021 | 08/Oct/2021<br>07/Oct/2024 | Registered |             |       |                         |                           |        |        |                 |











### SELF-ATTESTATION CERTIFICATE

## TO WHOMSOEVER IT MAY CONCERN

| 1. Maha Lakshmi                           | . A, residing at _4/305 - C 5,                    |
|-------------------------------------------|---------------------------------------------------|
|                                           | Street, konnam hereby declare that I am currently |
|                                           | computer centre, Nagercoil                        |
| I affirm that the information provided is | s true and accurate to the best of my knowledge.  |

\_\_\_\_\_

Place: Nagercod

Name & Signature







### **IDENTITY CARD**



# The Institute of Cost Accountants of India

(Statutory body under an Act of Parliament)

CMA Bhawan, 12 Sudder Street, Kolkata - 700016

Name: MERCIA A

Registration No: 02211108120

Address: 10/7

NORTH CAR STREET

T.KALLIKULAM

City: TIRUNELVELI

PIN: 627113

State: TAMILNADU



Student must carry this card at the Examination Hall and produce on demand

This is a system generated ID Card and does not require any signature















#### மனோன்மணியம் சுந்தரனார் பல்கலைக்கழகம் MANONMANIAM SUNDARANAR UNIVERSITY

(A State University under the Act of Government of Tamil Nadu) TIRUNELVELI - 627012, TAMIL NADU, INDIA

CHOICE BASED CREDIT SYSTEM **GRADE STATEMENT** 



ZPG 61151848 PROGRAMME: M.COM.

| NAME OF THE CANDIDATE | SNEGA F    |                   |