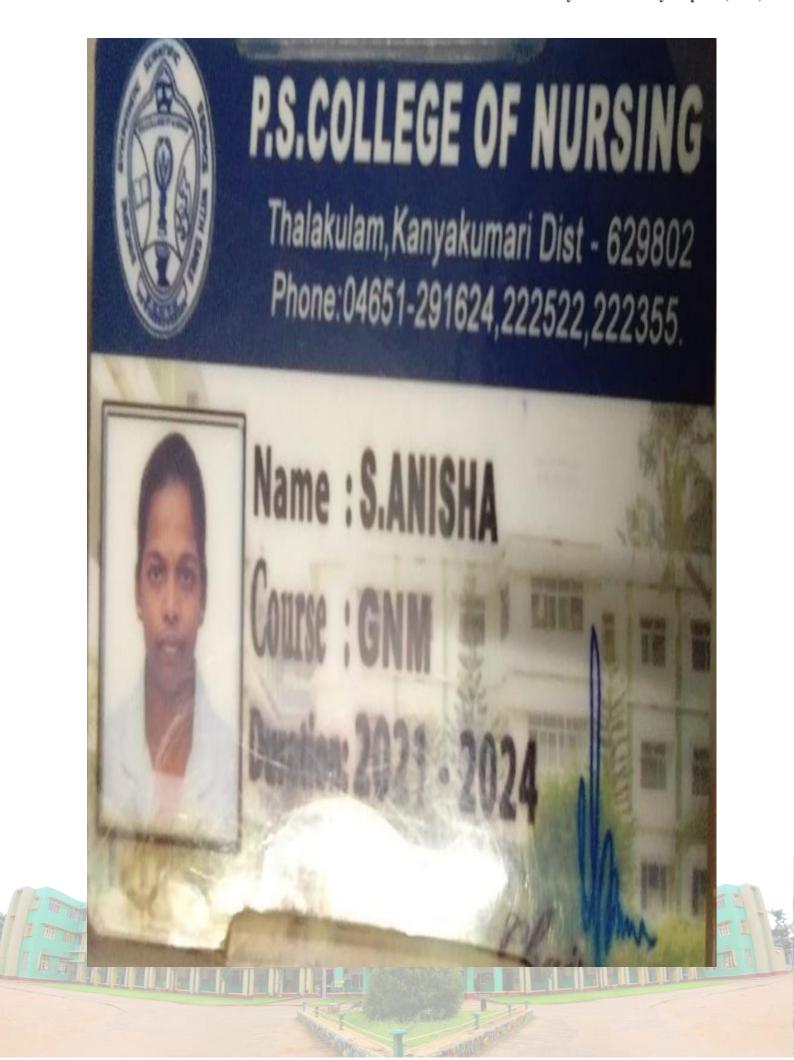

| 3,444        | 10   |







## GOOD SHEPHERD COLLEGE OF EDUCATION

HOLY CROSS COLLEGE ROAD, NAGERCOIL- 4
PH: 04652-261221

www.goodshepherd.ac.in

## **BIOLOGICAL SCIENCE**

DENTITY CARD



ANISHA .V.M

248, GANESHAPURAM, PULAVAR VILAI STREET, NAGERCOIL - 629001.

D.O.B: 30.06.2000

**BLOOD GROUP: 0+** 

PH: 8925362432

ANTI RAGGING TOLL FREE NO: IBOO IBO 5522 ANTI RAGGING TOLL FREE NO: 9442369III, 9488269177

Principal

# GOOD SHEPHERD COLLEGE OF EDUCATION

HOLY CROSS COLLEGE ROAD, NAGERCOIL- 4
PH: 04652-261221

www.goodshepherd.ac.in

## **BIOLOGICAL SCIENCE**

DENTITYCARD



ANTI RAGGING TOLL FREE NO : 1800 180 5522 ANTI RAGGING TOLL FREE NO : 9442369111, 9488269177

J. AROCKIA SHAMI
7/70B, CHURCH STREET,
VAVATHURAI,
KANNIYAKUMARI - 629702.

D.O.B: 30.08.2001

**BLOOD GROUP: A+** 

PH: 6380310110

Principal