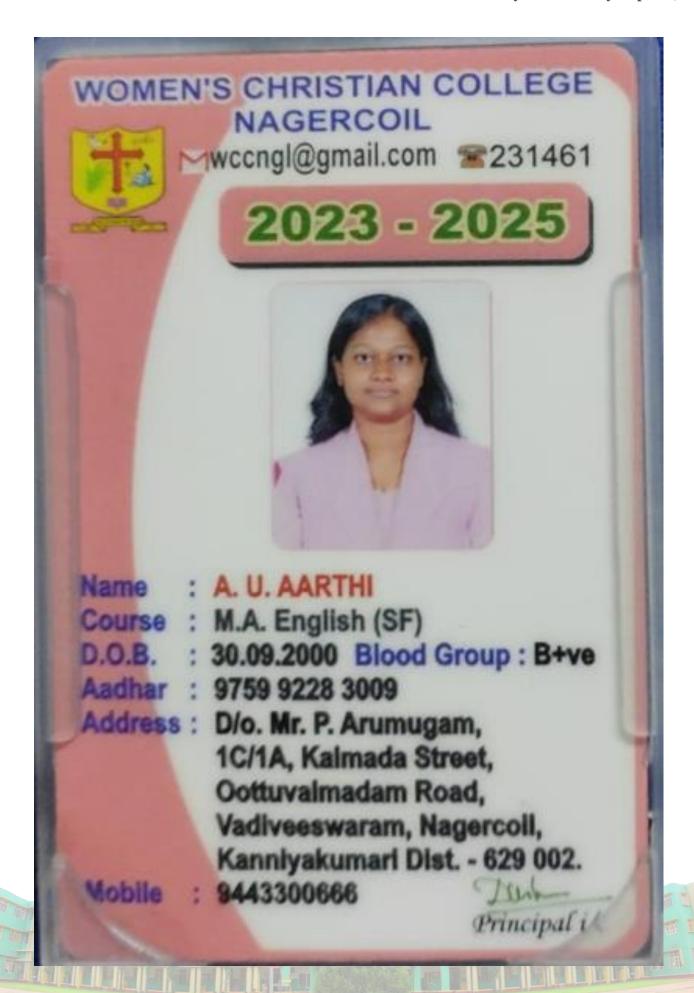

the best of | of my knowledge.   |
|                                  |                        |                      |                    |
|                                  |                        |                      |                    |
|                                  |                        |                      |                    |

Name & Signature























#### SELF-ATTESTATION CERTIFICATE

### TO WHOMSOEVER IT MAY CONCERN

I, FEMIMA THERESE . I residing at 3/75, JOSEPH'S

COTTAGE, KULASEKHARAM, hereby declare that I am currently

enrolled in coaching classes at BLUE STAR COMPUTER CENTRE.

I affirm that the information provided is true and accurate to the best of my knowledge.

Date: 5.1.2024

Place: KULASEKHARAM

Name & Signature

























#### SELF-ATTESTATION CERTIFICATE

#### TO WHOMSOEVER IT MAY CONCERN

| 1. Desiba D                       | , ,        | esiding at | kalikattuvilai   |
|-----------------------------------|------------|------------|------------------|
| poovencode, Vakila                |            |            |                  |
| enrolled in coaching classes at   | pureparing | for        | TNPSC.           |
| I affirm that the information pro |            |            |                  |
|                                   |            |            |                  |
|                                   |            |            |                  |
| Date: 05 - 05 - 8084              |            |            |                  |
| Place: Nagercoil                  |            |            |