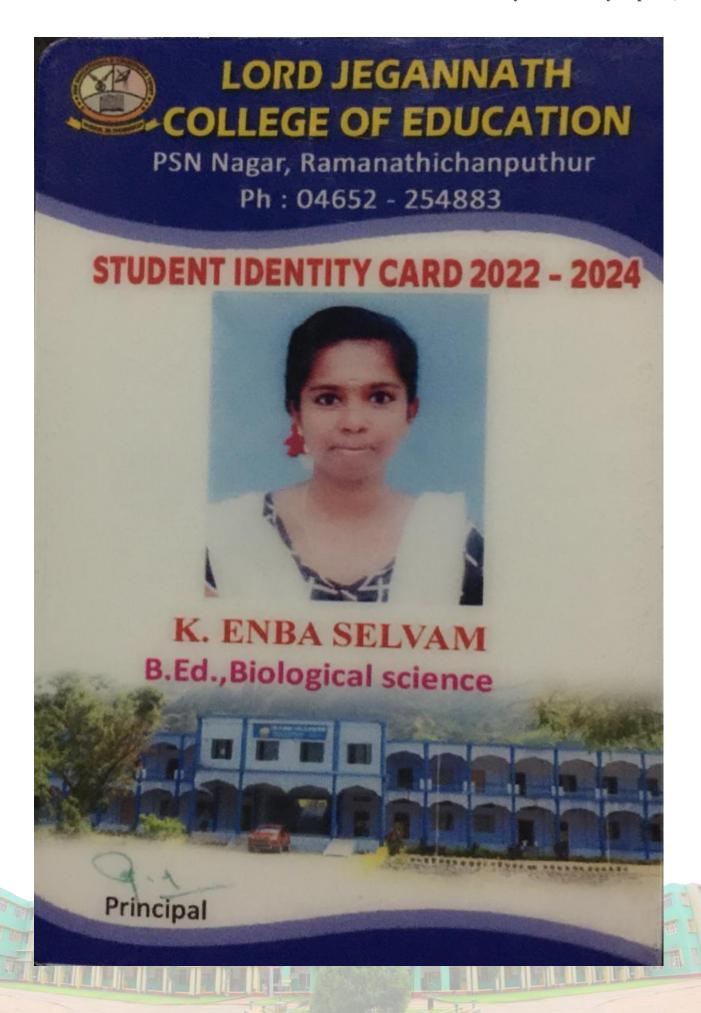

### STUDENT IDENTITY CARD

J.JENISHA BAI
Dept: B.Ed MATHEMATICS

Year:2021-2023

Principal