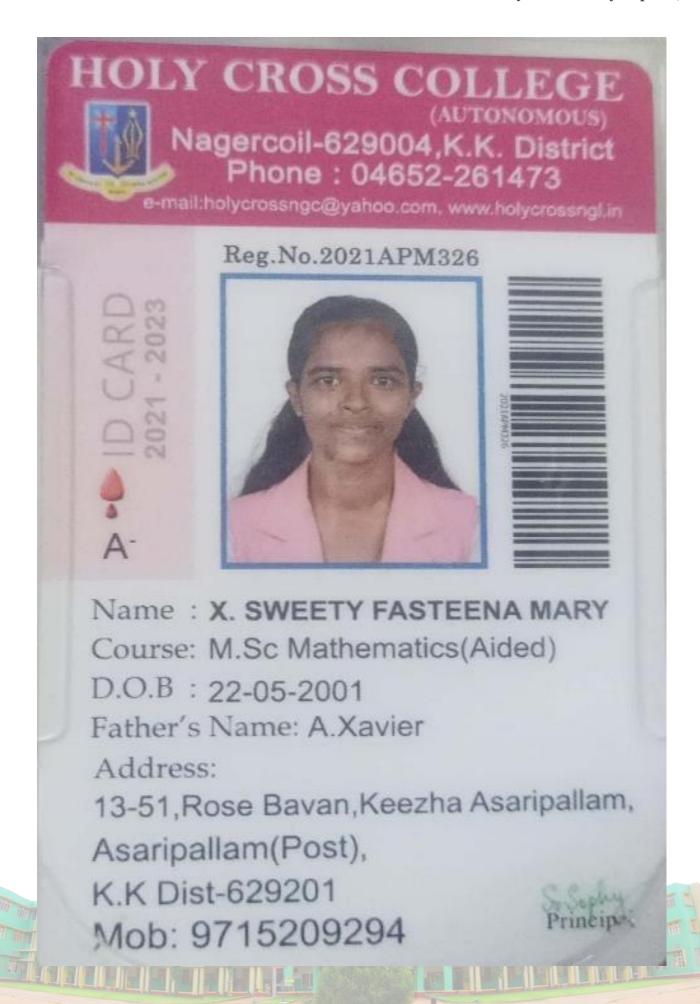

Alamparai, Nagercoil - 629 003,

KanyaKumari Dist. Ph:04652 - 233866

FINOLIA TRACY. P

Mathematics 2021-2022 Pm. Robert No

Chairman

**Identity Card** 