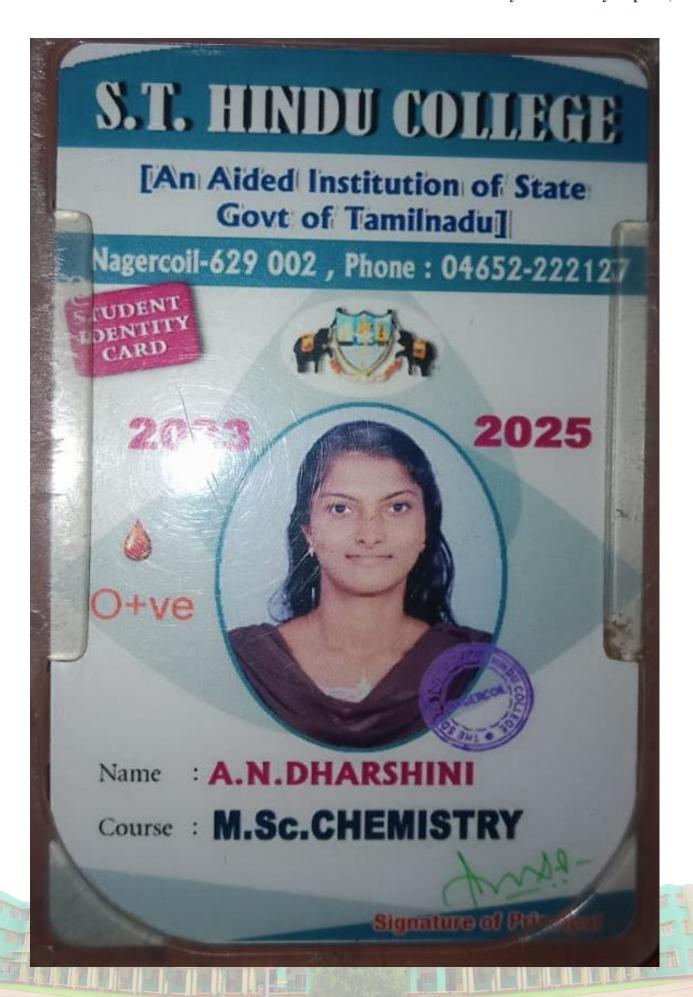

|
| Appln No. : W7336                               |
| Programme: M.5 c. Chamistry                     |
| Medium : Tamil / English                        |
| Optional :                                      |
| ACADEMIC YEAR: 2021-22                          |
| For Office Use Only                             |
| Enrolment No.                                   |
|                                                 |
| 0202100121                                      |
| E.R. Niskaletohmi                               |
| E.R. Niskare onme                               |
| 2019/11 DIDECTOR                                |
| SPECIAL OFFICER                                 |
|                                                 |
|                                                 |





ANTI RAGGING TOLL FREE NO: 9442369III, 9488269177

ANTI RAGGING TOLL FREE NO: 1800 180 5522

# GOOD SHEPHERD COLLEGE OF EDUCATION

HOLY CROSS COLLEGE ROAD, NAGERCOIL- 4
PH: 04652-261221

www.goodshepherd.ac.in

# PHYSICAL SCIENCE

DENTITY CARD



S. DINOSHA.

300, JUDES STREET, THALAVAIPURAM,

NAGERCOIL - 629004, K.K. DIST.

D.O.B: 28.04.2001

**BLOOD GROUP: B+** 

PH: 9787012387

Principal

## SELF-ATTESTATION CERTIFICATE

## TO WHOMSOEVER IT MAY CONCERN

| Ke    | nalapunam                 | Krishnaresiding at Peruncer Kulanthakara                                  |
|-------|---------------------------|---------------------------------------------------------------------------|
|       | d in coaching classes at  | Preparing for TNPSC.  d is true and accurate to the best of my knowledg