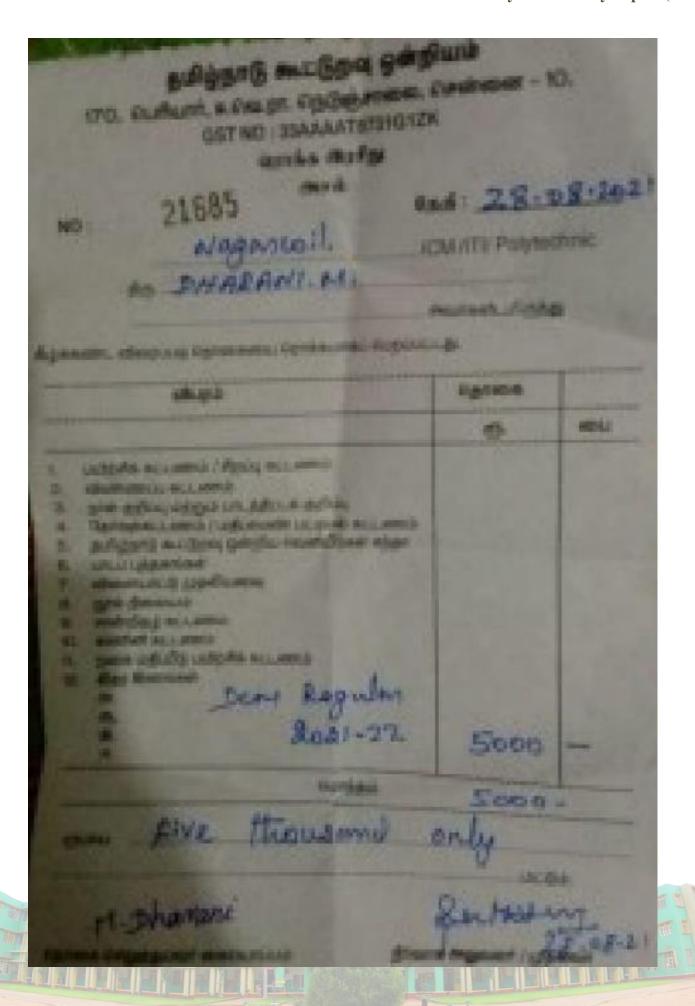

| No. 10                 | State Same in the state of the | Statement Statement of Statemen                                                       | Support Support to Subport to Support to Support Suppo |
| ACCUPATION AND ADDRESS OF THE PARTY OF THE P | No. 10                 | Total Same in the | Control of the Contro                                                       | Subject of  |









# SELF-ATTESTATION CERTIFICATE

# TO WHOMSOEVER IT MAY CONCERN

| IHTINAS           | STREET,         | PANAGODI  | , here | by declare th | at I am curre |
|-------------------|-----------------|-----------|--------|---------------|---------------|
| enrolled in coach | ning classes at | PREPARING | FOR    | BANK          | EXAM          |

Date: 08-05-04

Place: DANAGODI

Name & Signature











## 📆 🕮 மனோன்மணியம் சுந்தரனார் பல்கலைக்கழகம் திருநெல்வேலி - 627 012 இந்தியா

## MANONMANIAM SUNDARANAR UNIVERSITY

TIRUNEEVELI - 627 012 INDIA

Serial Number: PC 00524199

Date of Publication: 07-06-2023

#### PROVISIONAL CERTIFICATE

This is to certify that the undermentioned Candidate has qualified for the Degree Examination as detailed below:

Name of the Candidate : NITHISHA R

Regis