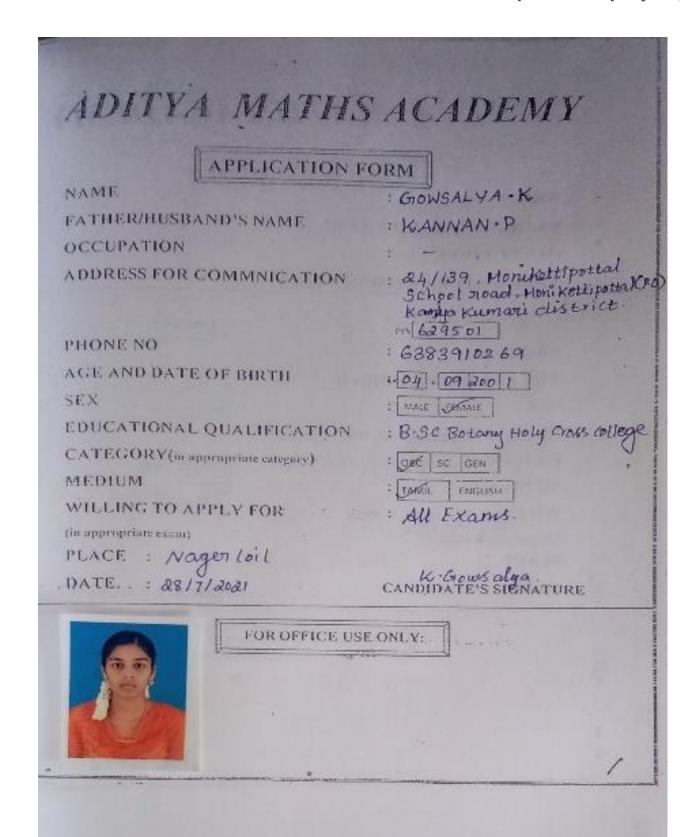

| No. 10                 | State Same in the state of the | Statement Statement of Statemen                                                       | Support Support to Subport to Support to Support Suppo |
| ACCUPATION AND ADDRESS OF THE PARTY OF THE P | No. 10                 | Total Same in the | Control of the Contro                                                       | Subject of  |









# SELF-ATTESTATION CERTIFICATE

# TO WHOMSOEVER IT MAY CONCERN

| IHTINAS           | STREET,         | PANAGODI  | , here | by declare th | at I am curre |
|-------------------|-----------------|-----------|--------|---------------|---------------|
| enrolled in coach | ning classes at | PREPARING | FOR    | BANK          | EXAM          |

Date: 08-05-04

Place: DANAGODI

Name & Signature











## 📆 🕮 மனோன்மணியம் சுந்தரனார் பல்கலைக்கழகம் திருநெல்வேலி - 627 012 இந்தியா

## MANONMANIAM SUNDARANAR UNIVERSITY

TIRUNEEVELI - 627 012 INDIA

Serial Number: PC 00524199

Date of Publication: 07-06-2023

#### PROVISIONAL CERTIFICATE

This is to certify that the undermentioned Candidate has qualified for the Degree Examination as detailed below:

Name of the Candidate : NITHISHA R

Register