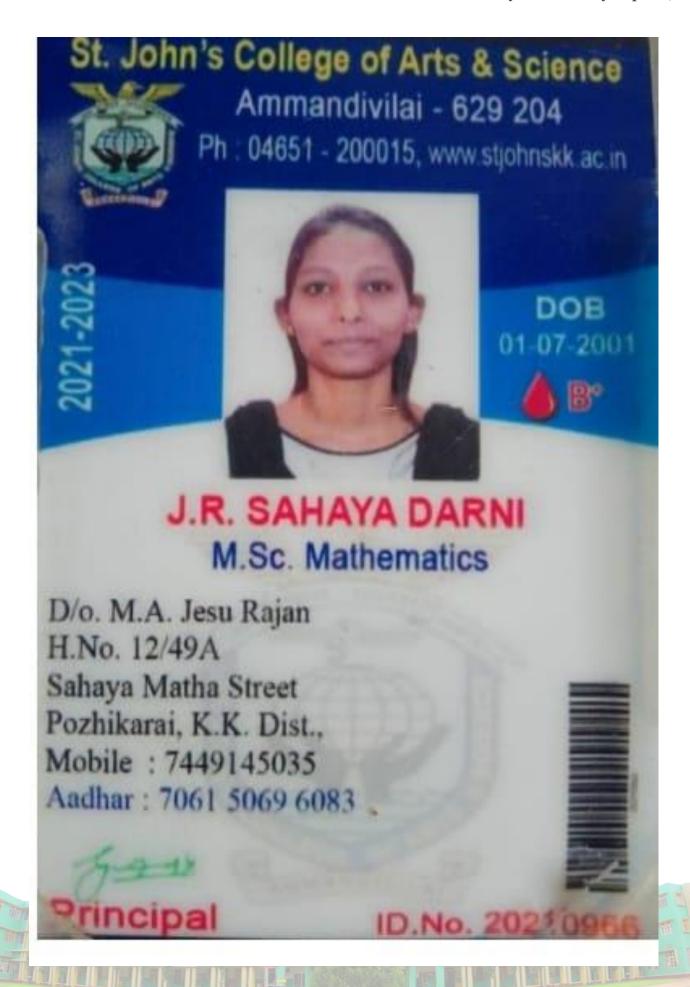

Alamparai, Nagercoil - 629 003,

KanyaKumari Dist. Ph:04652 - 233866

FINOLIA TRACY. P

Mathematics 2021-2022 Pm. Robert No

Chairman

**Identity Card** 