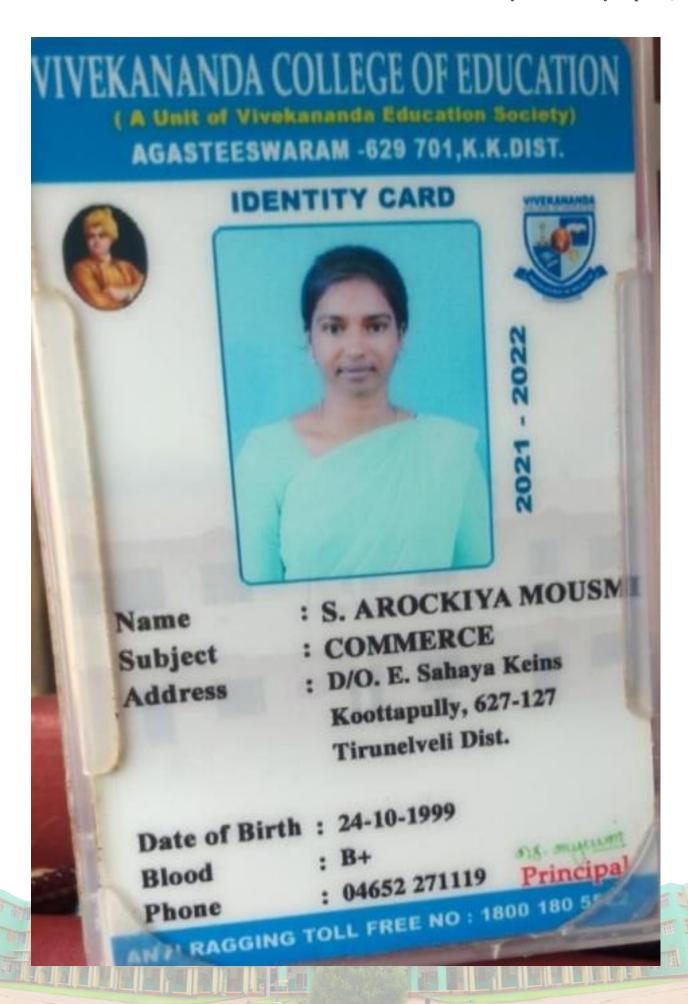

|                    |                                                                                | REAL WAR    |    |   |       |
|      |                    |                                                                                |             |    |   | 1     |
|      |                    |                                                                                | WEST COLUMN |    |   |       |

| Total Credits Earned | CGPA | Class                        | Minimum<br>Credits |
|----------------------|------|------------------------------|--------------------|
| 90                   | 7.93 | FIRST CLASS WITH DISTINCTION | 90                 |

SIGNATURE OF THE CANDIDATE

(Dr.G.Annadurai)
CONTROLLER OF EXAMINATIONS (Vc)



















































மனோன்மணியம் சுந்தரனார் பல்கலைக்கழகம் திருநெல்வேலி, தமிழ்நாடு, இந்தின் 627 012



# MANONMANIAM SUNDARANAR UNIVERSITY TIRUNELVELI, TAMIL NADU, INDIA - 627 012

Serial Number: PC 80144649

Date of Publication: 30/06/202

## PROVISIONAL CERTIFICATE

This is to certify that the undermentioned Candidate has qualified for the Degree Examination as detailed below :

Name of the Candidate :

ABILA THENMOZHI P.

Register Number

20211272301201

Centre Code

127

College

ST. JOHN'S COLLEGE, PALAYAMKOTTAL

Month & Year of Passing:

APR-2023

Degree

MASTER OF COMMERCE

Subject

COMMERCE

Class

FIRST CLASS WITH DISTINCTION

S - Fui L \_\_\_ Assistant / Deputy Registrar



GMmolerai (Dr.G.Annadurai)

Controller of Examinations (Ve)









Dhanlaxmi Bank, STHC Branch

Date: 25/01/2023



Challan