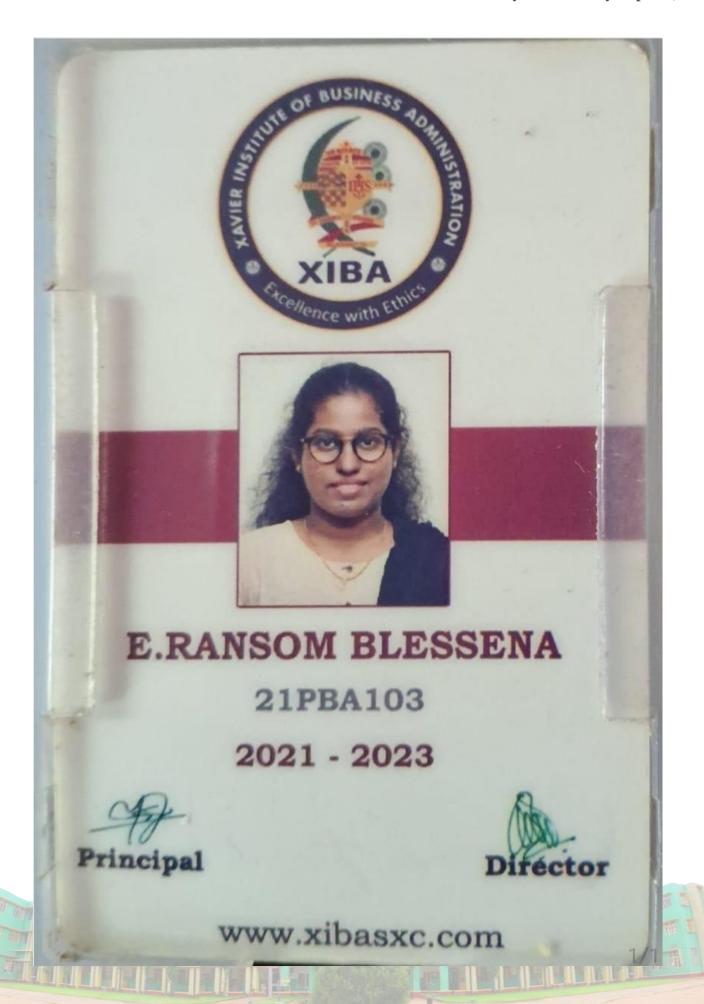

2022-23 - English

ENROLL NO : 2022023100223

LSC : EC04

D from Thomas

Signature of the Student

Director

ADDRESS:

JANICE SHAIMA D,
D/O DARVIN A R,
14/73 ANNAL STREET,
IDINTHAKARAI,VIJAYAPATHI,
IDINTHAKARAI ,
TIRUNELVELI
TAMIL NADU, INDIA.

PIN: 627104

CONTACT NO.: 8870797814





#### SELF-ATTESTATION CERTIFICATE

### TO WHOMSOEVER IT MAY CONCERN

| 1, Vinitha C                           | , res | siding at 18 | 2. Near |
|----------------------------------------|-------|--------------|---------|
| Sasthankavil, Puthery, kk              |       |              |         |
| enrolled in coaching classes at _C SC  |       |              |         |
| I affirm that the information provided |       |              |         |

Date: 18-04-2084

Place: Puthery

Name & Signature













# GOOD SHEPHERD COLLEGE OF EDUCATION

HOLY CROSS COLLEGE ROAD, NAGERCOIL- 4
PH: 04652-261221

www.goodshepherd.ac.in

## PHYSICAL SCIENCE

DENTITY CARD



S. DINOSHA.

300, JUDES STREET, THALAVAIPURAM,

NAGERCOIL - 629004, K.K. DIST.

D.O.B: 28.04.2001

**BLOOD GROUP: B+** 

PH: 9787012387

ANTI RAGGING TOLL FREE NO : 1800 180 5522 ANTI RAGGING TOLL FREE NO : 9442369111, 9488269177

Principal

















HCC: 23879

# HOLY CROSS COLLEGE (AUTONOMOUS) NAGERCOIL - 629 004, TAMIL NADU, INDIA

Affiliated to Manonmaniam Sundaranar University, Tirunelveli - 627 012

Accredited with A+ Grade (CGPA 3.35 - IV Cycle) by NAAC

PG PROGRAMME: CHOICE BASED CREDIT SYSTEM STATEMENT OF MARKS AND GRADES



Name: INFANT CAMBAL MENI A

Degree: M.S.W. Course: SOCIAL WORK Register Number Period of Study D