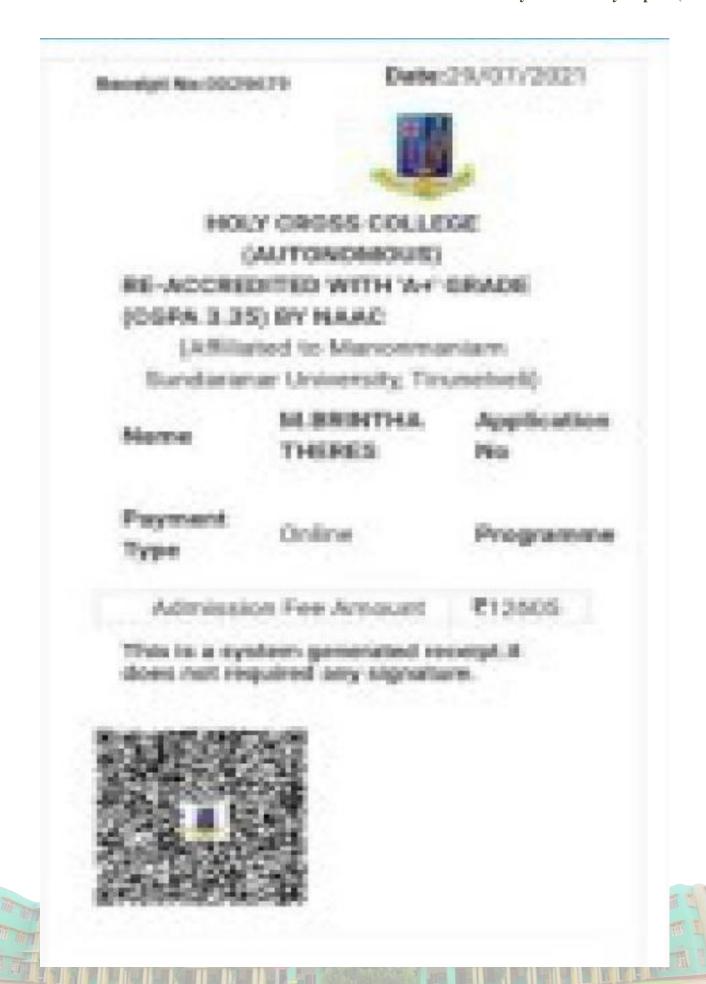

| No. 10                 | State Same in the state of the | Statement Statement of Statemen                                                       | Support Support to Subport to Support to Support Suppo |
| ACCUPATION AND ADDRESS OF THE PARTY OF THE P | No. 10                 | Total Same in the | Control of the Contro                                                       | Subject of  |









# SELF-ATTESTATION CERTIFICATE

# TO WHOMSOEVER IT MAY CONCERN

| IHTINAS           | STREET,         | PANAGODI  | , here | by declare th | at I am curre |
|-------------------|-----------------|-----------|--------|---------------|---------------|
| enrolled in coach | ning classes at | PREPARING | FOR    | BANK          | EXAM          |

Date: 08-05-04

Place: DANAGODI

Name & Signature











## 📆 🕮 மனோன்மணியம் சுந்தரனார் பல்கலைக்கழகம் திருநெல்வேலி - 627 012 இந்தியா

## MANONMANIAM SUNDARANAR UNIVERSITY

TIRUNEEVELI - 627 012 INDIA

Serial Number: PC 00524199

Date of Publication: 07-06-2023

#### PROVISIONAL CERTIFICATE

This is to certify that the undermentioned Candidate has qualified for the Degree Examination as detailed below:

Name of the Candidate : NITHISHA R

Reg