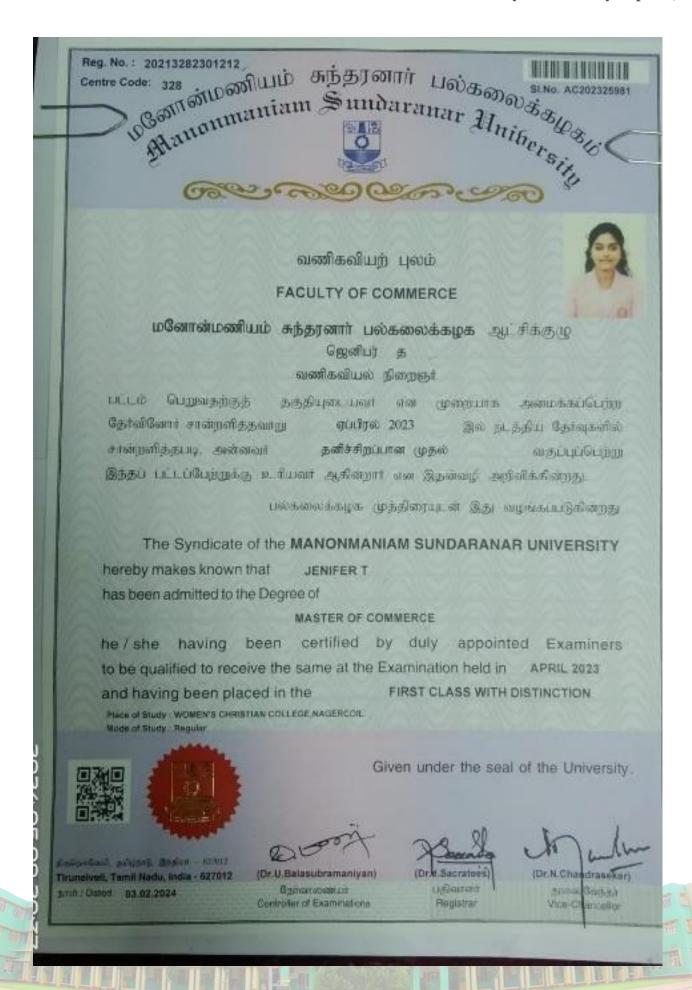

|    |   |       |
|      |                    |                                                                                | REAL WAR    |    |   |       |
|      |                    |                                                                                |             |    |   | 1     |
|      |                    |                                                                                | WEST COLUMN |    |   |       |

| Total Credits Earned | CGPA | Class                        | Minimum<br>Credits |
|----------------------|------|------------------------------|--------------------|
| 90                   | 7.93 | FIRST CLASS WITH DISTINCTION | 90                 |

SIGNATURE OF THE CANDIDATE

(Dr.G.Annadurai)
CONTROLLER OF EXAMINATIONS (Vc)



















































மனோன்மணியம் சுந்தரனார் பல்கலைக்கழகம் திருநெல்வேலி, தமிழ்நாடு, இந்தின் 627 012



# MANONMANIAM SUNDARANAR UNIVERSITY TIRUNELVELI, TAMIL NADU, INDIA - 627 012

Serial Number: PC 80144649

Date of Publication: 30/06/202

## PROVISIONAL CERTIFICATE

This is to certify that the undermentioned Candidate has qualified for the Degree Examination as detailed below :

Name of the Candidate :

ABILA THENMOZHI P.

Register Number

20211272301201

Centre Code

127

College

ST. JOHN'S COLLEGE, PALAYAMKOTTAL

Month & Year of Passing:

APR-2023

Degree

MASTER OF COMMERCE

Subject

COMMERCE

Class

FIRST CLASS WITH DISTINCTION

S - Fui L \_\_\_ Assistant / Deputy Registrar



GMmolerai (Dr.G.Annadurai)

Controller of Examinations (Ve)









Dhanlaxmi Bank, STHC Branch

Dat