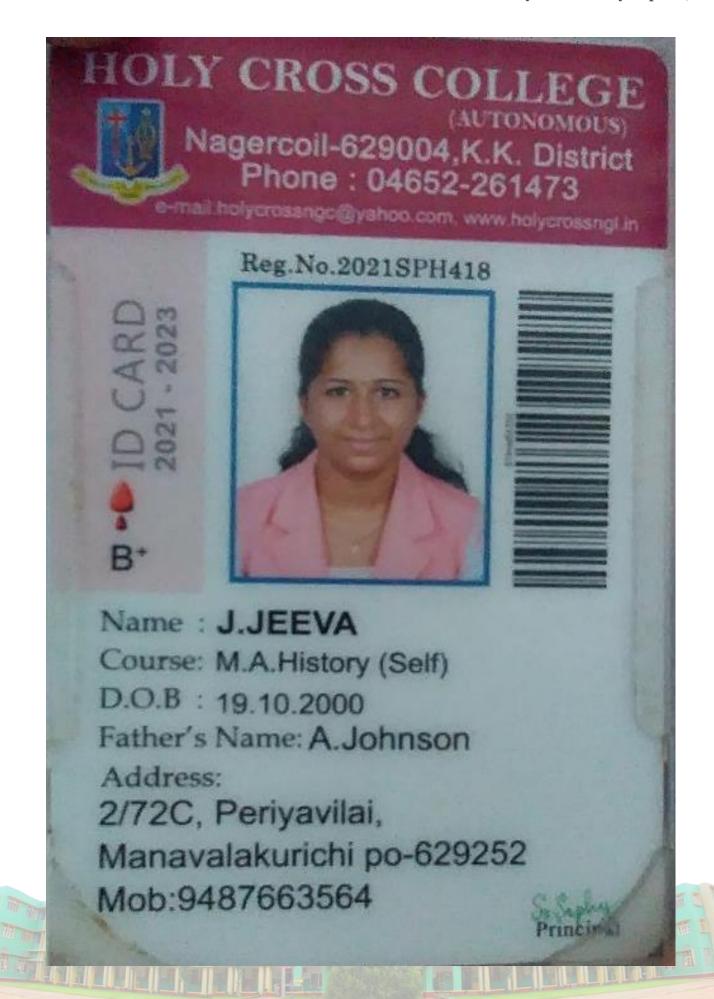

E

### TO WHOMSOEVER IT MAY CONCERN

| 1. Aishwanya.J<br>Panagudi, Tisunelve |                     |         |           | 32 /21-B Main Road  |
|---------------------------------------|---------------------|---------|-----------|---------------------|
| enrolled in coaching classes at _     | Preparing           | for '   | TNPSC     | Exam.               |
| affirm that the information pro       | vided is true and a | ccurate | to the be | st of my knowledge. |
|                                       |                     |         |           |                     |
|                                       |                     |         |           |                     |
| Date: 15-4-2024                       |                     |         | 3))       |                     |















## J.M.MAHIMA THERESE 22PBA129

MBA

BATCH: 2022-2024

**VALID TILL MAY 2024** 

Director

www.jim.ac.in







# HOLY CROSS COLLEGE



Nagercoil-629004,K.K. District Phone: 04652-261473

e-mail:holycrossngc@yahoo.com, www.holycrossngl.in

### Reg.No.2021SPH255

VID CARD 2021 - 2023







Name: G.RACHEL LIBI JANISHA

Course: M.A.History(Self)

D.O.B: 12-03-2001

Father's Name: R.George Sabestiyan

Address:

26-418, Sabestiyar Street,

Rajakkamangalam Thurai-629501

Mob: 9486610178

Princip













### SELF-ATTESTATION CERTIFICATE

## TO WHOMSOEVER IT MAY CONCERN

| 1. Sujithra R<br>North Socrankudy                 | , residing at 2/20, Thattanvilo          |
|---------------------------------------------------|------------------------------------------|
| Iverth Soorankudy