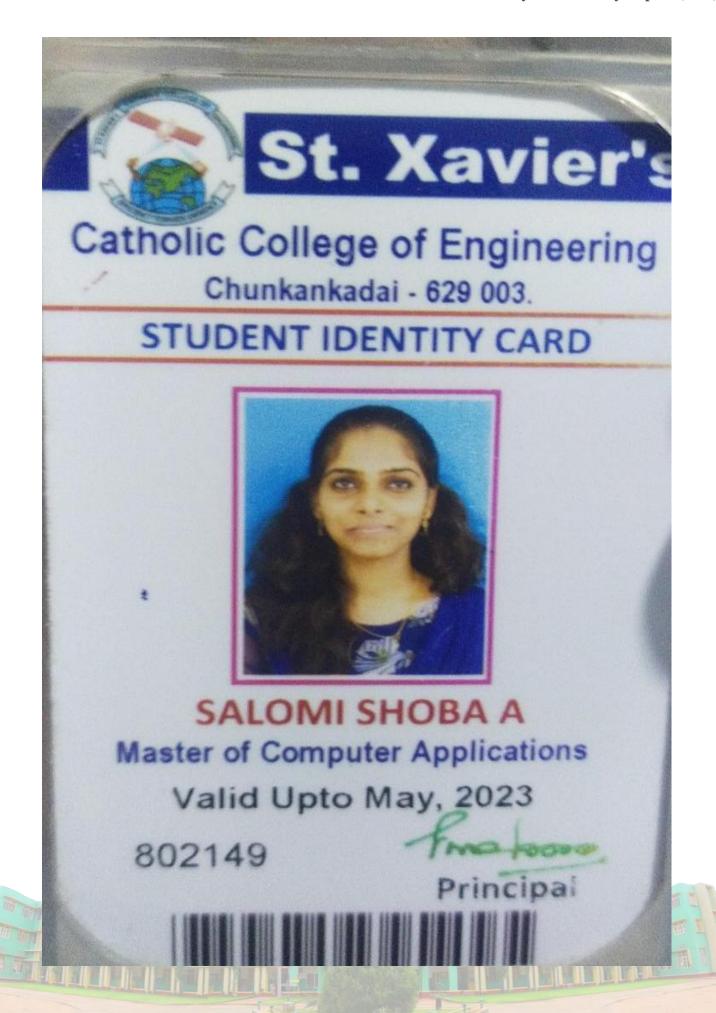

ate to the best of | of my knowledge.   |
|                                  |                        |                      |                    |
|                                  |                        |                      |                    |
|                                  |                        |                      |                    |

Name & Signature























#### SELF-ATTESTATION CERTIFICATE

### TO WHOMSOEVER IT MAY CONCERN

I, FEMIMA THERESE . I residing at 3/75, JOSEPH'S

COTTAGE, KULASEKHARAM, hereby declare that I am currently

enrolled in coaching classes at BLUE STAR COMPUTER CENTRE.

I affirm that the information provided is true and accurate to the best of my knowledge.

Date: 5.1.2024

Place: KULASEKHARAM

Name & Signature

























#### SELF-ATTESTATION CERTIFICATE

#### TO WHOMSOEVER IT MAY CONCERN

| 1. Desiba D                       | , ,        | esiding at | kalikattuvilai   |
|-----------------------------------|------------|------------|------------------|
| poovencode, Vakila                |            |            |                  |
| enrolled in coaching classes at   | pureparing | for        | TNPSC.           |
| I affirm that the information pro |            |            |                  |
|                                   |            |            |                  |
|                                   |            |            |                  |
| Date: 05 - 05 - 8084              |            |            |                  |
| Place: Nagercoil                  |            |