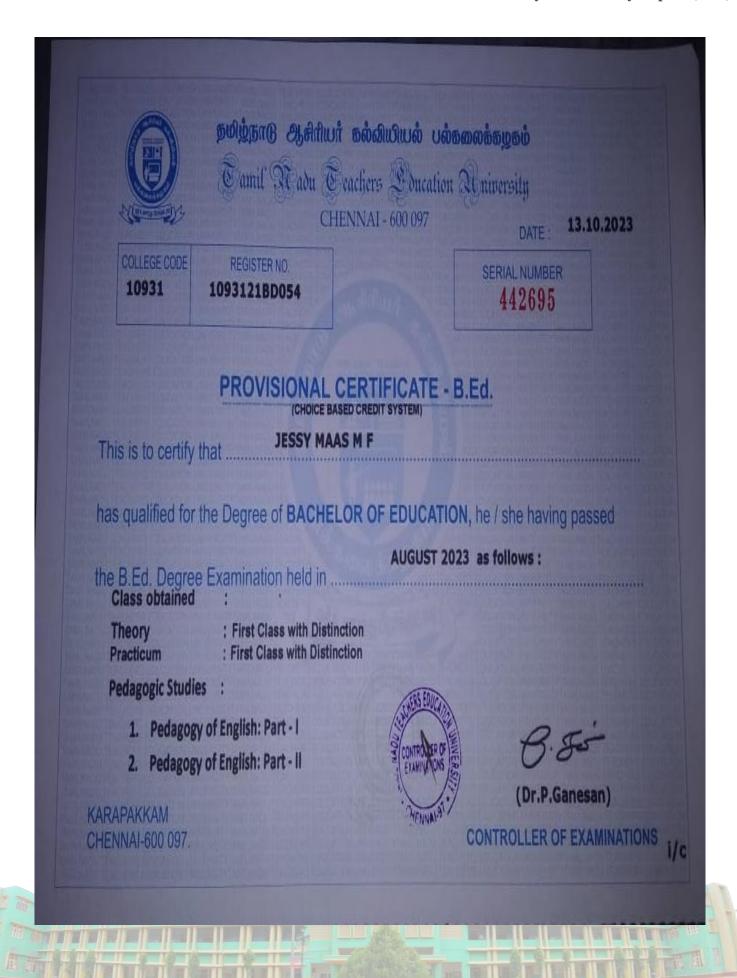

|
|                                        |                                                                                                                                                                                                                                                                                                                                                           |

Nate: This Scholars are enked to submit the copy of Commencement order to Supervisor/ Research Centre / RAC Members