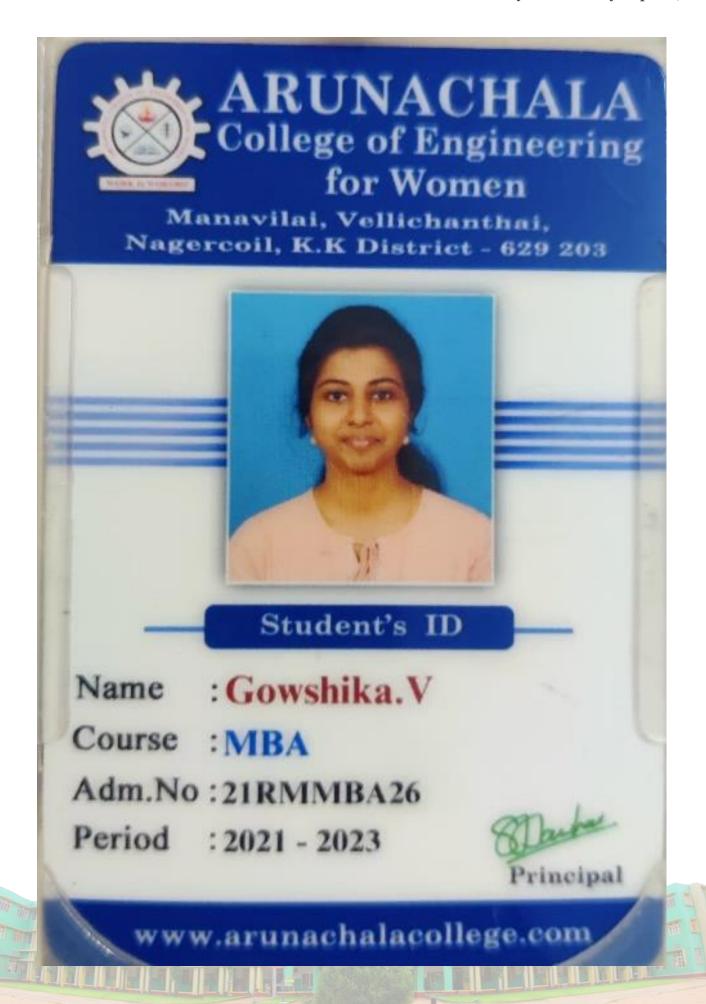

of Passing APRIL-2023

Degree MASTER OF ARTS

Subject ENGLISH

Class FIRST CLASS

S. Aviola \_\_\_\_ Assistant / Deputy Registrar CERTIFICATE SECTION

Dr.G. Annaduras

Controller of Examinations







### SELF-ATTESTATION CERTIFICATE

### TO WHOMSOEVER IT MAY CONCERN

| 1. M. Asrockia                  | Shiltoni residing at 31-B, kavintani                     |
|---------------------------------|----------------------------------------------------------|
| Storeet, Panagudi, S            | Guneurli - 681109, hereby declare that I am currently    |
| enrolled in coaching classes at | Ecc Academy, Nagerial.                                   |
|                                 | ovided is true and accurate to the best of my knowledge. |

Date: 28-3-8084

Place: Ranagudi

Name & Signature





















Anti-Ragging Toll Free / Hotline No. 18001805822



#### SELF-ATTESTATION CERTIFICATE

### TO WHOMSOEVER IT MAY CONCERN

| 1. Aishwanya.J<br>Panagudi, Tisunelve |                     |         |           | 32 /21-B Main Road  |
|---------------------------------------|---------------------|---------|-----------|---------------------|
| enrolled in coaching classes at _     | Preparing           | for '   | TNPSC     | Exam.               |
| affirm that the information pro       | vided is true and a | ccurate | to the be | st of my knowledge. |
|                                       |                     |         |           |                     |
|                                       |                     |         |           |                     |
| Date: 15-4-