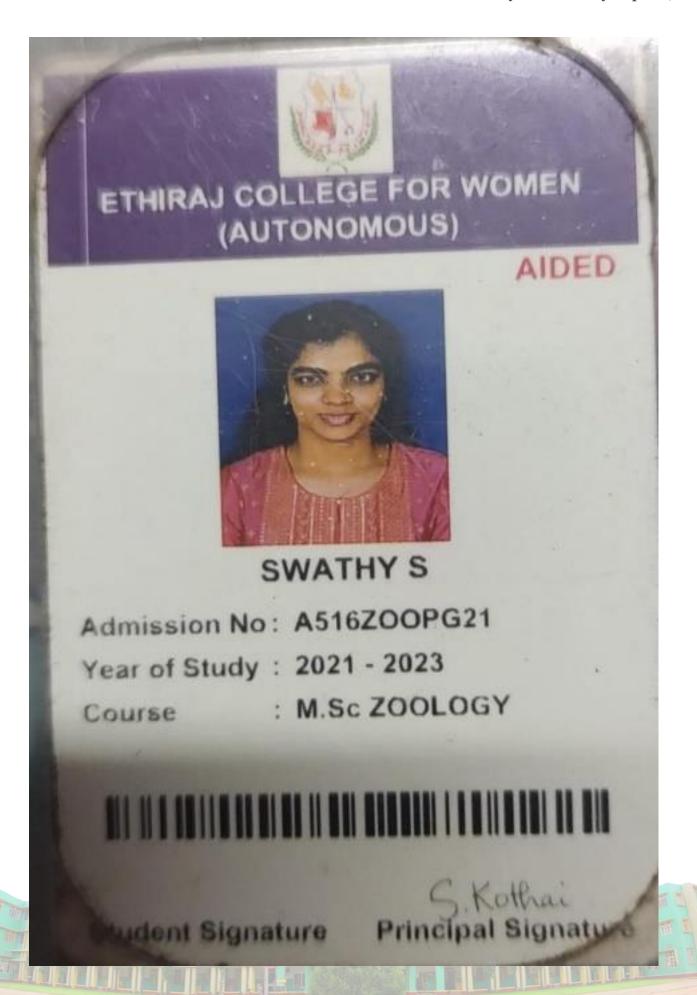

### TO WHOMSOEVER IT MAY CONCERN

| Fathamozhi, Nag                  |                        |                      | 9-84, Vellamodivil |
|----------------------------------|------------------------|----------------------|--------------------|
| nrolled in coaching classes at   | ECC Aca                | demy                 |                    |
| affirm that the information pro- | vided is true and accu | urate to the best of | of my knowledge.   |
|                                  |                        |                      |                    |
|                                  |                        |                      |                    |
|                                  |                        |                      |                    |

Name & Signature























#### SELF-ATTESTATION CERTIFICATE

### TO WHOMSOEVER IT MAY CONCERN

I, FEMIMA THERESE . I residing at 3/75, JOSEPH'S

COTTAGE, KULASEKHARAM, hereby declare that I am currently

enrolled in coaching classes at BLUE STAR COMPUTER CENTRE.

I affirm that the information provided is true and accurate to the best of my knowledge.

Date: 5.1.2024

Place: KULASEKHARAM

Name & Signature

























#### SELF-ATTESTATION CERTIFICATE

#### TO WHOMSOEVER IT MAY CONCERN

| 1. Desiba D                       | , ,        | esiding at | kalikattuvilai   |
|-----------------------------------|------------|------------|------------------|
| poovencode, Vakila                |            |            |                  |
| enrolled in coaching classes at   | pureparing | for