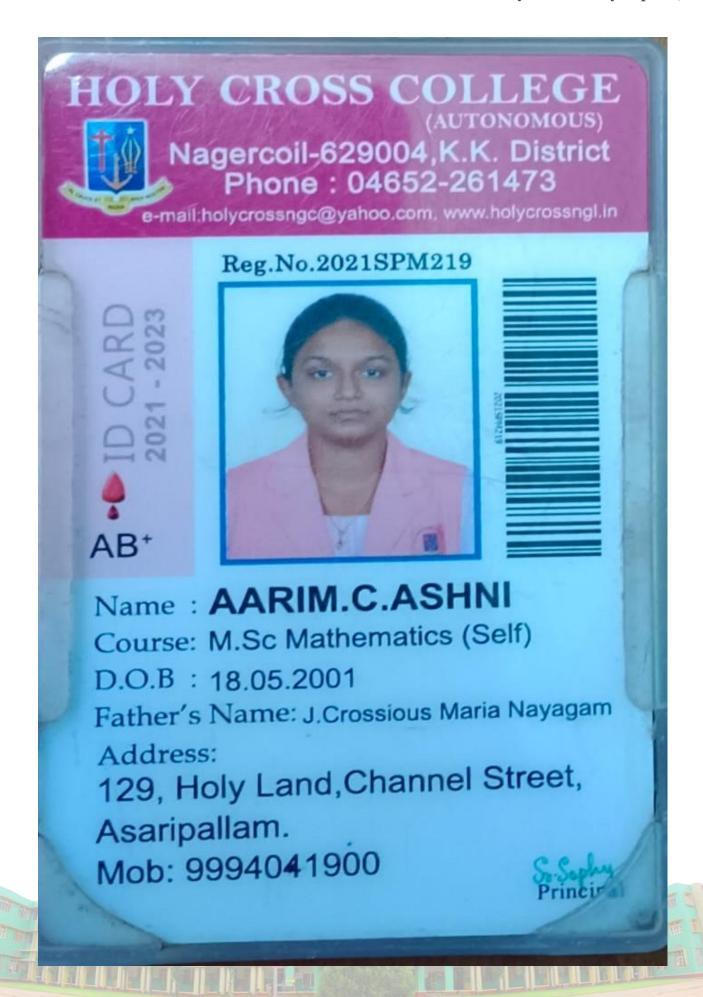

|
|                                        |                                                                                                                                                                                                                                                                                                                                                           |

Nate: This Scholars are enked to submit the copy of Commencement order to Supervisor/ Research Centre / RAC Members