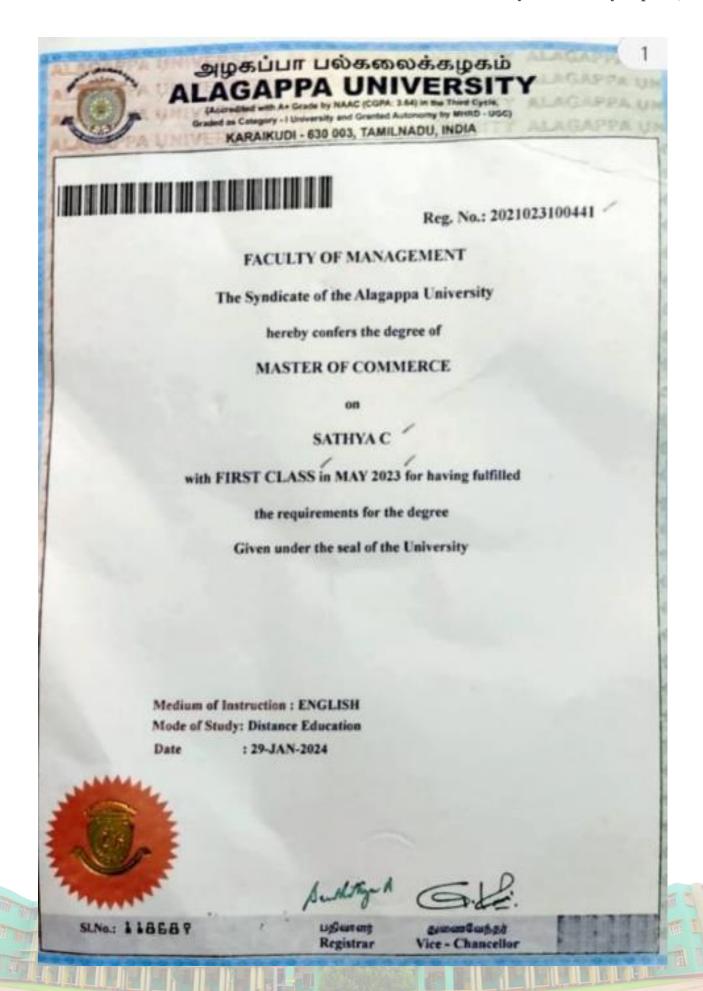

res | siding at 18 | 2. Near |
|----------------------------------------|-------|--------------|---------|
| Sasthankavil, Puthery, kk              |       |              |         |
| enrolled in coaching classes at _C SC  |       |              |         |
| I affirm that the information provided |       |              |         |

Date: 18-04-2084

Place: Puthery

Name & Signature













# GOOD SHEPHERD COLLEGE OF EDUCATION

HOLY CROSS COLLEGE ROAD, NAGERCOIL- 4
PH: 04652-261221

www.goodshepherd.ac.in

## PHYSICAL SCIENCE

DENTITY CARD



S. DINOSHA.

300, JUDES STREET, THALAVAIPURAM,

NAGERCOIL - 629004, K.K. DIST.

D.O.B: 28.04.2001

**BLOOD GROUP: B+** 

PH: 9787012387

ANTI RAGGING TOLL FREE NO : 1800 180 5522 ANTI RAGGING TOLL FREE NO : 9442369111, 9488269177

Principal

















HCC: 23879

# HOLY CROSS COLLEGE (AUTONOMOUS) NAGERCOIL - 629 004, TAMIL NADU, INDIA

Affiliated to Manonmaniam Sundaranar University, Tirunelveli - 627 012

Accredited with A+ Grade (CGPA 3.35 - IV Cycle) by NAAC

PG PROGRAMME: CHOICE BASED CREDIT SYSTEM STATEMENT OF MARKS AND GRADES



Name: INFANT CAMBAL MENI A

Degree: M.S.W. Course: SOCIAL WORK Register Number Period of Study Date of Birth : 2021SPW332 : 2021 - 2023

: 15-02-2001

| Title of the Subject