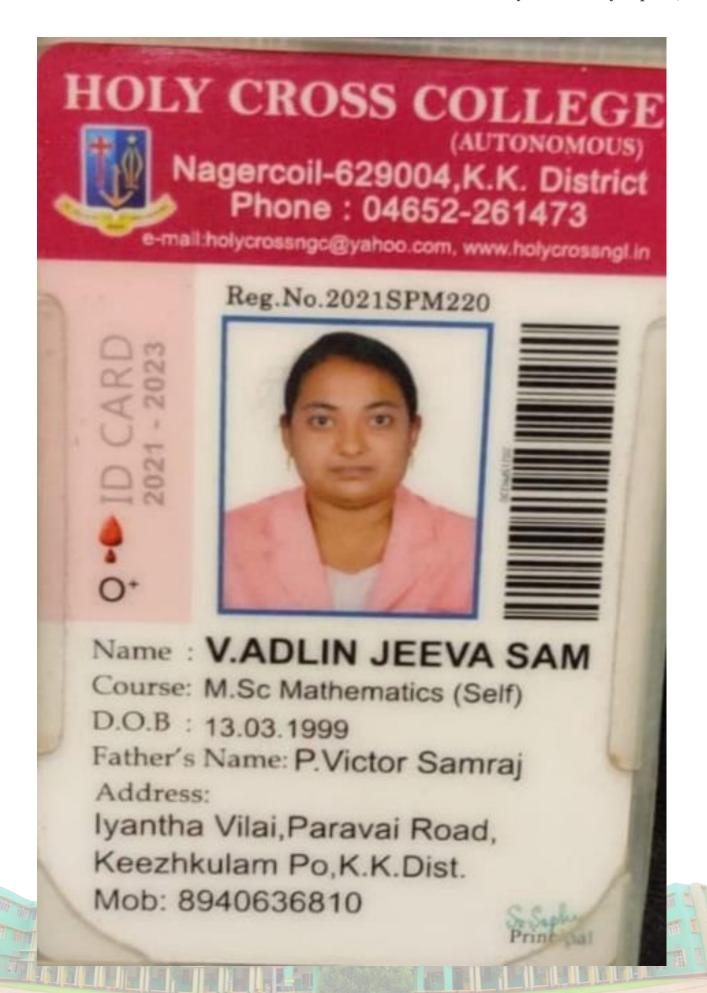

M. Sindhu                    | residing at Nismala                               |
|---------------------------------|---------------------------------------------------|
| Colony, Icottas                 | , hereby declare that I am currently              |
| enrolled in coaching classes at | ribs Computers, Magescoil.                        |
|                                 | is true and accurate to the best of my knowledge. |
|                                 |                                                   |
| Date: 0541/24                   |                                                   |
| Place: Kottar                   | Name & Signature                                  |



### STUDENT IDENTITY CARD



J.JENISHA BAI
Dept: B.Ed MATHEMATICS

Year:2021-2023

Principal











#### SELF-ATTESTATION CERTIFICATE

# TO WHOMSOEVER IT MAY CONCERN

| 1. 5. Subha                       | , residing at Reppankulan                     |
|-----------------------------------|-----------------------------------------------|
| Nellai                            | , hereby declare that I am currently          |
| enrolled in coaching classes atEC | Academy                                       |
|                                   | rue and accurate to the best of my knowledge. |
|                                   |                                               |
| Date: 20-04-2029                  | The second second                             |
| Date: 20-04-2029 Place: Nellai    | Name & Signature                              |















### SELF-ATTESTATION CER