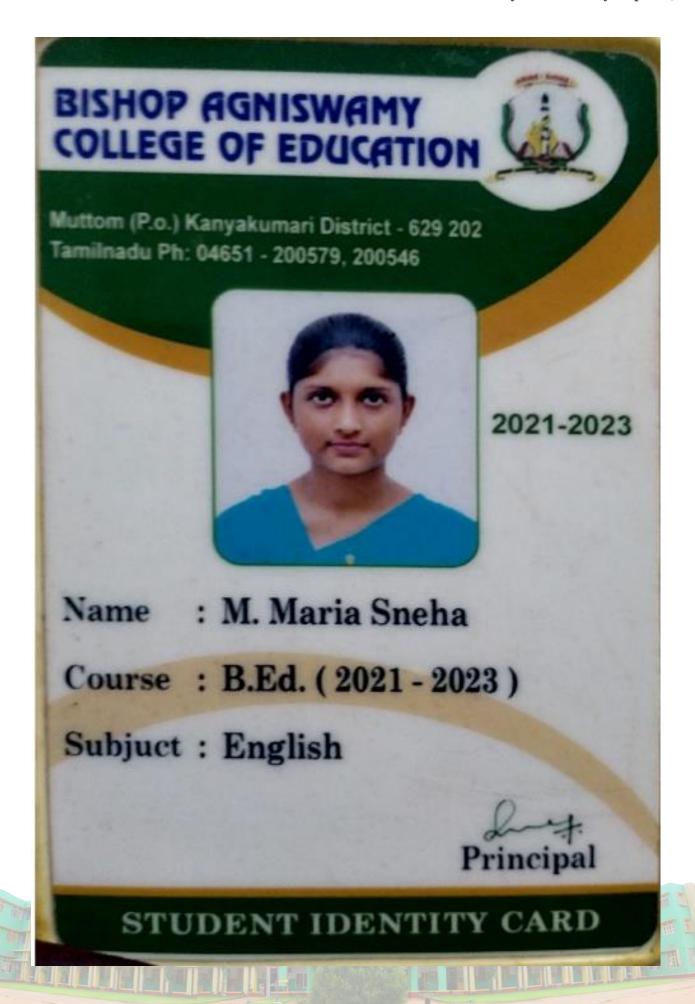

|          |       |  |  |







# MANONMANIAM SUNDARANAR UNIVERSITY

TIRUNELVELI - 627 012 INDIA

Serial Number : PC 00524278

Date of Publication: 07-06-2023

### PROVISIONAL CERTIFICATE

This is to certify that the undermentioned Candidate has qualified for the Degree Examination as detailed below:

Name of the Candidate : MUSFIRA M

Register Number 2021SPE286

Centre Code : 105

College HOLY CROSS COLLEGE E AUTONOMOUS 1

NAGERCOIL - 629 004

Month & Year of Passing : APRIL-2023 -

Degree MASTER OF ARTS

Subject ENGLISH /

Closs FIRST CLASS

Assistant / Deputy Registrar



Mnnedorar Dr.G.Annaduras

Controller of Examinations













# Patrician College of Arts and Science

A Christian Minority Institution

A Sister Institute of St. Michael's Academy and St. Patrick's A.I. Hr Sec School

Approved by the Govt.