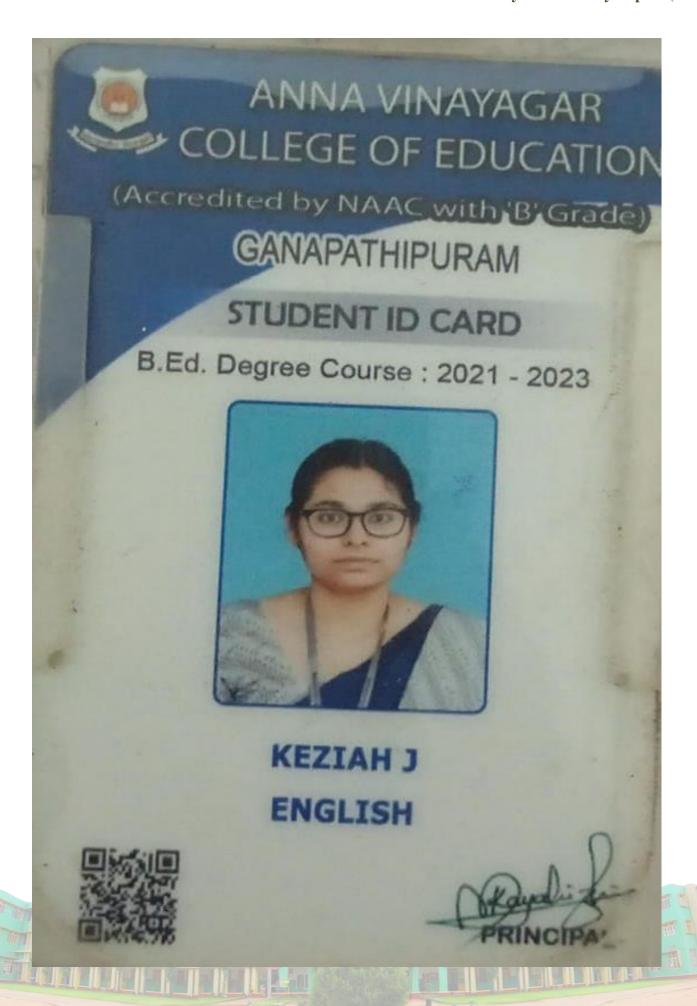

|
|                                        |                                                                                                                                                                                                                                                                                                                                                           |

Nate: This Scholars are enked to submit the copy of Commencement order to Supervisor/ Research Centre / RAC Members