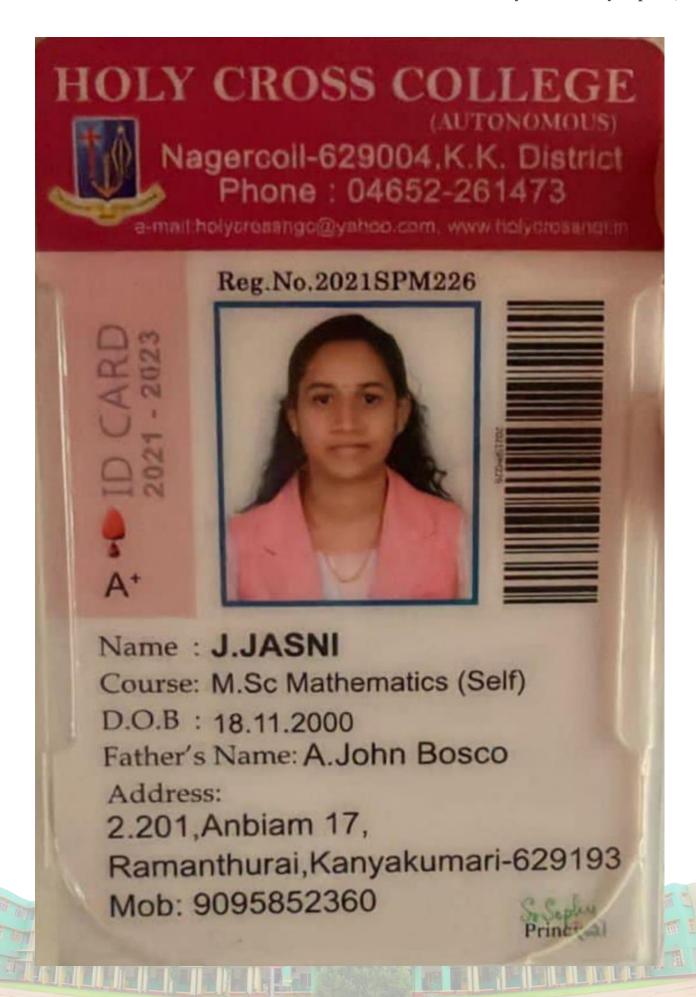

r:2021-2023

Principal











#### SELF-ATTESTATION CERTIFICATE

# TO WHOMSOEVER IT MAY CONCERN

| 1. 5. Subha                       | , residing at Reppankulan                     |
|-----------------------------------|-----------------------------------------------|
| Nellai                            | , hereby declare that I am currently          |
| enrolled in coaching classes atEC | Academy                                       |
|                                   | rue and accurate to the best of my knowledge. |
|                                   |                                               |
| Date: 20-04-2029                  | The second second                             |
| Date: 20-04-2029 Place: Nellai    | Name & Signature                              |















### SELF-ATTESTATION CERTIFICATE

## TO WHOMSOEVER IT MAY CONCERN

| I. M. ANNIE                       | , residing at 92 KALAIMAGAK                              |
|-----------------------------------|----------------------------------------------------------|
| STREET, NELASOORAN                | KUDY , NAMER COLL, hereby declare that I am currently    |
| enrolled in coaching classes at   | ECC ACADEMY, NAGIERONIC.                                 |
| I affirm that the information pro | ovided is true and accurate to the best of my knowledge. |
|                                   |                                                          |
|                                   |                                                          |
| Date: 22 - 2 - 2024               | - A