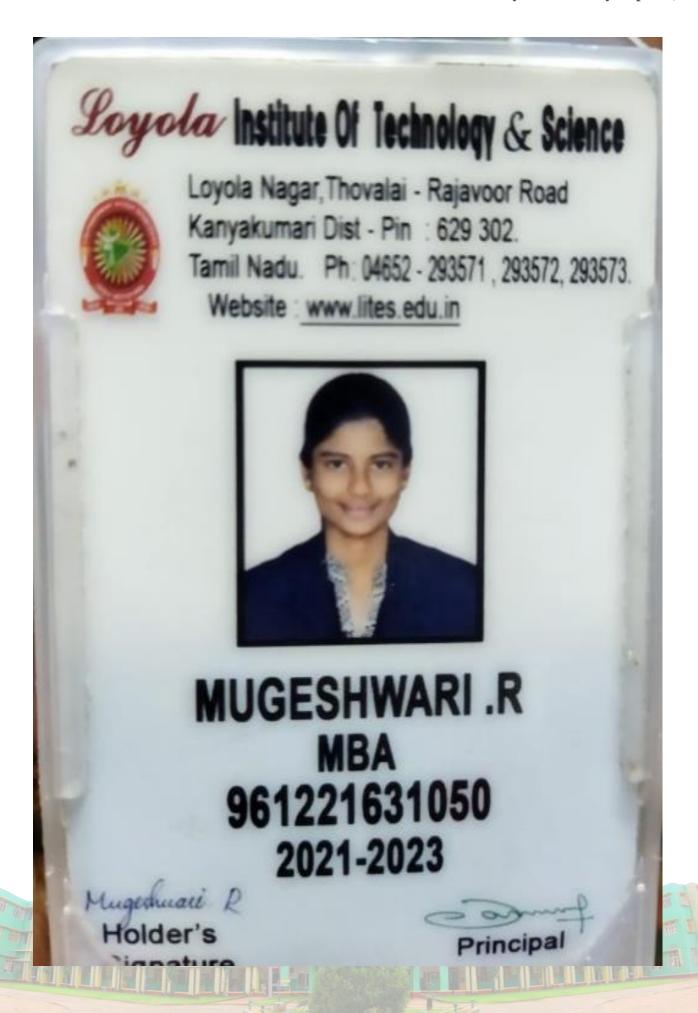

| Street, konnam hereby declare that I am currently |
|                                           | computer centre, Nagercoil                        |
| I affirm that the information provided is | s true and accurate to the best of my knowledge.  |

\_\_\_\_\_

Place: Nagercod

Name & Signature







### **IDENTITY CARD**



# The Institute of Cost Accountants of India

(Statutory body under an Act of Parliament)

CMA Bhawan, 12 Sudder Street, Kolkata - 700016

Name: MERCIA A

Registration No: 02211108120

Address: 10/7

NORTH CAR STREET

T.KALLIKULAM

City: TIRUNELVELI

PIN: 627113

State: TAMILNADU



Student must carry this card at the Examination Hall and produce on demand

This is a system generated ID Card and does not require any signature















#### மனோன்மணியம் சுந்தரனார் பல்கலைக்கழகம் MANONMANIAM SUNDARANAR UNIVERSITY

(A State University under the Act of Government of Tamil Nadu) TIRUNELVELI - 627012, TAMIL NADU, INDIA

CHOICE BASED CREDIT SYSTEM **GRADE STATEMENT** 



ZPG 61151848 PROGRAMME: M.COM.

| NAME OF THE CANDIDATE | SNEGA F    |                   |        |         |         | REGISTER NUMBER     | 20213212301232 |
|-----------------------|------------|-------------------|--------|---------|---------|---------------------|----------------|
| DATE OF BIRTH         | 20/03/2001 | GENDER            | FEMALE | MEDILIM | ENGLISH | DATE OF PUBLICATION | 30/06/2023     |
| SEMESTER              | IV         | EXAM. CENTRE CODE | 321    |         | MONTH 8 | YEAR OF EXAMINATION | APRIL - 2023   |

ST. JEROME'S CO