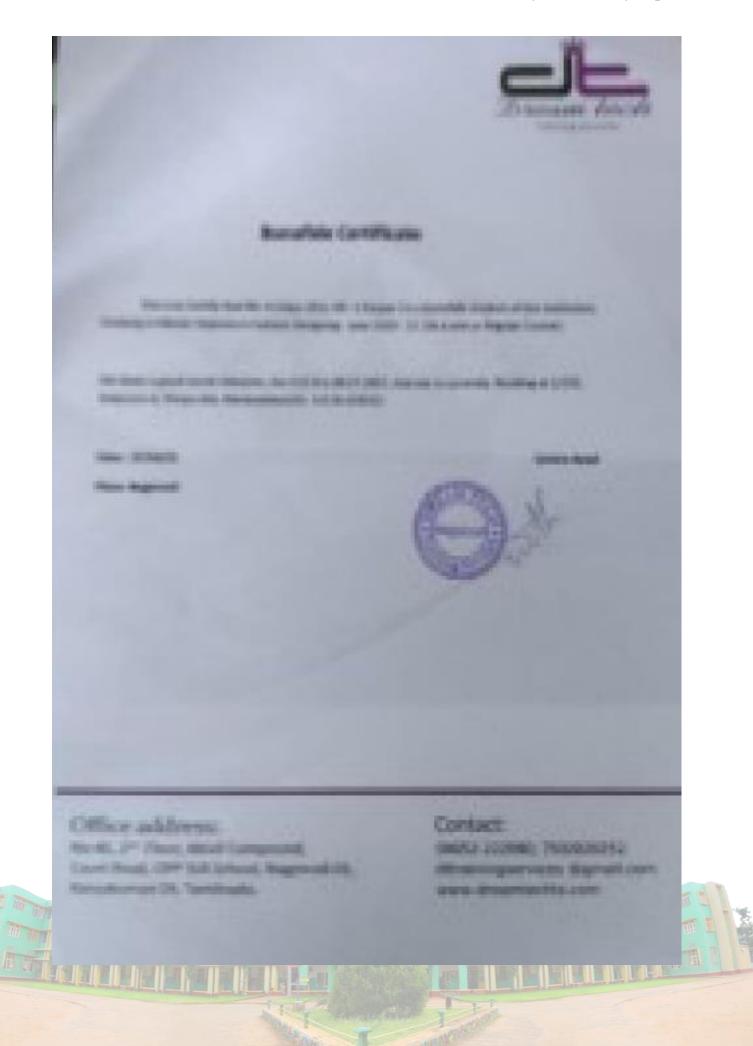

| No. 10                 | State Same in the state of the | Statement Statement of Statemen                                                       | Support Support to Subport to Support to Support Suppo |
| ACCUPATION AND ADDRESS OF THE PARTY OF THE P | No. 10                 | Total Same in the | Control of the Contro                                                       | Subject of  |









# SELF-ATTESTATION CERTIFICATE

# TO WHOMSOEVER IT MAY CONCERN

| IHTINAS           | STREET,         | PANAGODI  | , here | by declare th | at I am curre |
|-------------------|-----------------|-----------|--------|---------------|---------------|
| enrolled in coach | ning classes at | PREPARING | FOR    | BANK          | EXAM          |

Date: 08-05-04

Place: DANAGODI

Name & Signature











## 📆 🕮 மனோன்மணியம் சுந்தரனார் பல்கலைக்கழகம் திருநெல்வேலி - 627 012 இந்தியா

## MANONMANIAM SUNDARANAR UNIVERSITY

TIRUNEEVELI - 627 012 INDIA

Serial Number: PC 00524199

Date of Publication: 07-06-2023

#### PROVISIONAL CERTIFICATE

This is to certify that the undermentioned Candidate has qualified for the Degree Examination as detailed below:

Name of the Candidate : NITHISHA R

Register Number

2021SPB417

Centre Code

109

College

HOLY CROSS COLLEGE [ AUTONOMOUS ]

NAGERCOIL - 629 004

Month & Year of Passing : APRIL-2023

Degree

MASTER OF SCIENCE

CERTIFICATE SECTION

Subject

BOTANY

Class

FIRST CLASS WITH DISTINCTION

Controller of Examinations



|                                     |                         | LEGE, NAGERCO<br>on (2021-2022)             |          |
|--