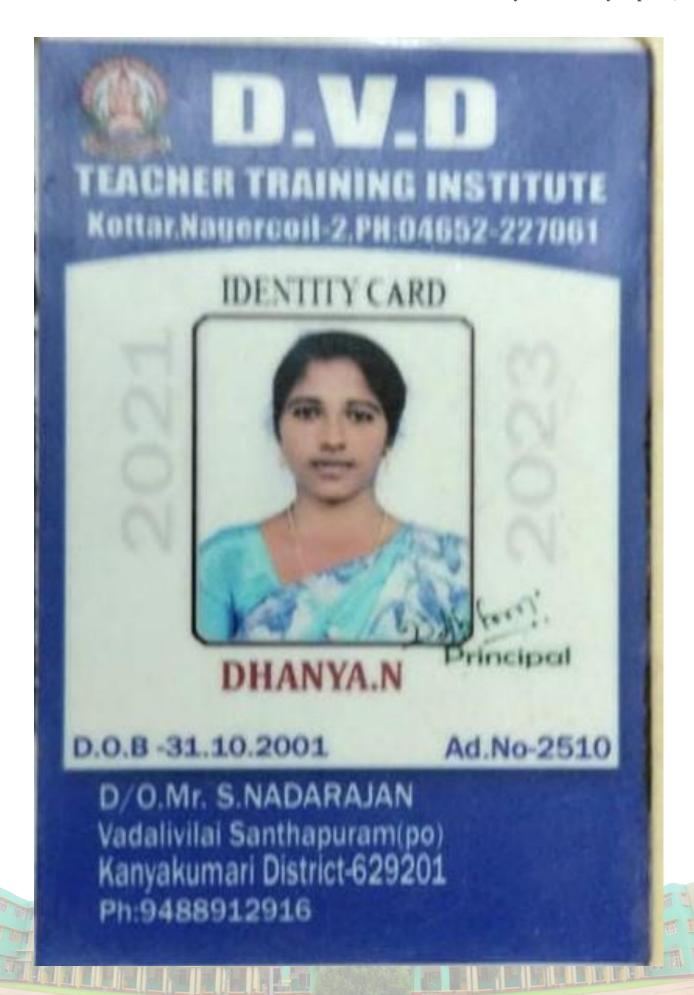

|    |   |       |
|      |                    |                                                                                | REAL WAR    |    |   |       |
|      |                    |                                                                                |             |    |   | 1     |
|      |                    |                                                                                | WEST COLUMN |    |   |       |

| Total Credits Earned | CGPA | Class                        | Minimum<br>Credits |
|----------------------|------|------------------------------|--------------------|
| 90                   | 7.93 | FIRST CLASS WITH DISTINCTION | 90                 |

SIGNATURE OF THE CANDIDATE

(Dr.G.Annadurai)
CONTROLLER OF EXAMINATIONS (Vc)



















































மனோன்மணியம் சுந்தரனார் பல்கலைக்கழகம் திருநெல்வேலி, தமிழ்நாடு, இந்தின் 627 012



# MANONMANIAM SUNDARANAR UNIVERSITY TIRUNELVELI, TAMIL NADU, INDIA - 627 012

Serial Number: PC 80144649

Date of Publication: 30/06/202

## PROVISIONAL CERTIFICATE

This is to certify that the undermentioned Candidate has qualified for the Degree Examination as detailed below :

Name of the Candidate :

ABILA THENMOZHI P.

Register Number

20211272301201

Centre Code

127

College

ST. JOHN'S COLLEGE, PALAYAMKOTTAL

Month & Year of Passing:

APR-2023

Degree

MASTER OF COMMERCE

Subject

COMMERCE

Class

FIRST CLASS WITH DISTINCTION

S - Fui L \_\_\_ Assistant / Deputy Registrar



GMmolerai (Dr.G.Annadurai)

Controller of Examinations (Ve)









Dhanlaxmi Bank, STHC Branch