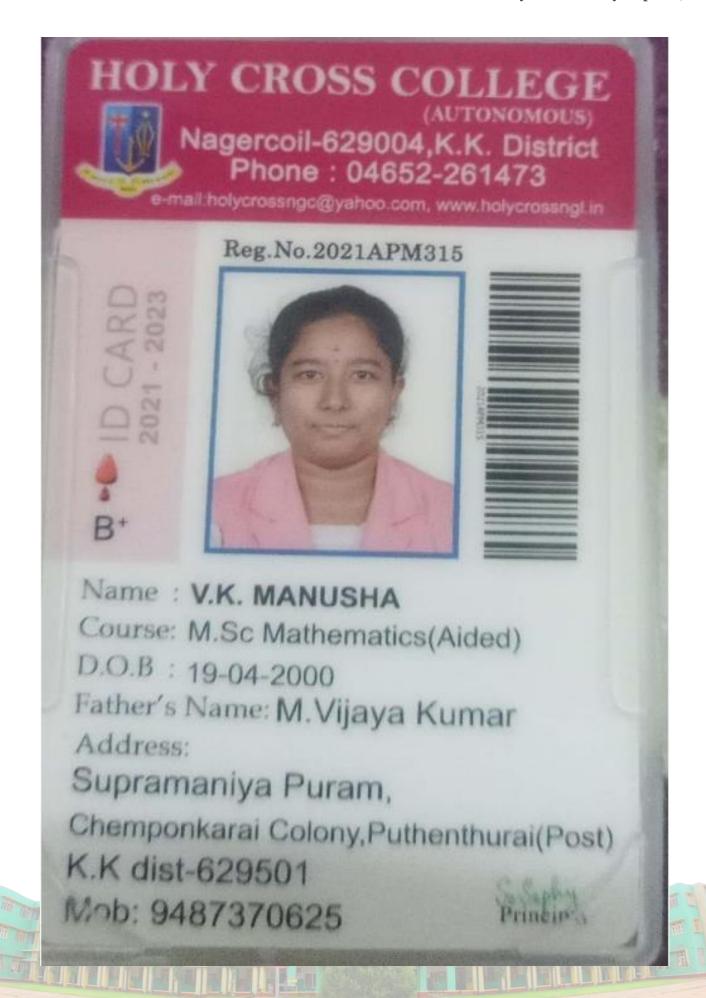

| emputer Education - No.                              |
|                        | ed is true and accurate to the best of my knowledge. |

Date: 08 02 2024

Place: Rajakamangalam

Name & Signature

















## TO WHOMSOEVER IT MAY CONCERN

| residing at KSS COLONY                   |
|------------------------------------------|
| , hereby declare that I am currently     |
| CADEMY                                   |
| nd accurate to the best of my knowledge. |
|                                          |
|                                          |
| Vin Chann'                               |
| Name & Signature                         |
|                                          |





JUDSY.L 22PBA145

MBA

BATCH: 2022-2024

**VALID TILL MAY 2024** 

Director

www.jim.ac.in













#### TO WHOMSOEVER IT MAY CONCERN

I, Swith necessary, residing at Paneliyan

Mai Veedu, Meccode, kaliyakkawikilereby declare that I am currently

enrolled in coaching classes at Birts Computers, kaliyakkawilai.

I affirm that the information provided is true and accurate to the best of my knowledge.

Date: 22-01- 2024

Place: kaliyakkawilai.

Name & Signature









| AF                    | PPOINTMENT ORDER  Date: 30/93/2023 |
|-----------------------|------------------------------------|
| Го                    | 30/33/1023                         |
| Mr/Ms. VINITHA-       | D                                  |
| Date of Interview     | :_30/03/2023                       |
| Date of joining       | 1                                  |
| Designation           | : Teachen