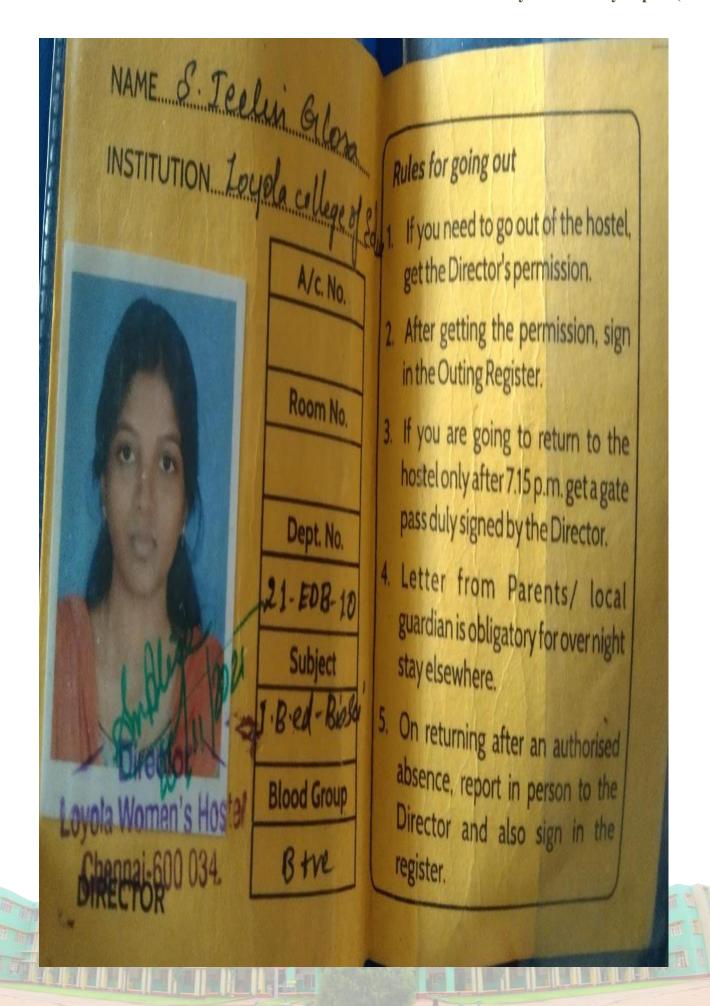

| No. 10                 | State Same in the state of the | Statement Statement of Statemen                                                       | Support Support to Subport to Support to Support Suppo |
| ACCUPATION AND ADDRESS OF THE PARTY OF THE P | No. 10                 | Total Same in the | Control of the Contro                                                       | Subject of  |









# SELF-ATTESTATION CERTIFICATE

# TO WHOMSOEVER IT MAY CONCERN

| IHTINAS           | STREET,         | PANAGODI  | , here | by declare th | at I am curre |
|-------------------|-----------------|-----------|--------|---------------|---------------|
| enrolled in coach | ning classes at | PREPARING | FOR    | BANK          | EXAM          |

Date: 08-05-04

Place: DANAGODI

Name & Signature











## 📆 🕮 மனோன்மணியம் சுந்தரனார் பல்கலைக்கழகம் திருநெல்வேலி - 627 012 இந்தியா

## MANONMANIAM SUNDARANAR UNIVERSITY

TIRUNEEVELI - 627 012 INDIA

Serial Number: PC 00524199

Date of Publication: 07-06-2023

#### PROVISIONAL CERTIFICATE

This is to certify that the undermentioned Candidate has qualified for the Degree Examination as detailed below:

Name of the Candidate : NITHISHA R

Register Number

2021SPB417

Centre Code

109

College

HOLY CROSS COLLEGE [ AUTONOMOUS ]

NAGERCOIL - 629 004

Month & Year of Passing : APRIL-2023

Degree

MASTER OF SCIENCE

CERTIFICATE SECTION

Subject

BOTANY

Class

FIRST CLASS WITH DISTINCTION

Controller of Examinations



|                                     |                         | LEGE, NAGERCO<br>on (2021-2022)             |          |
|