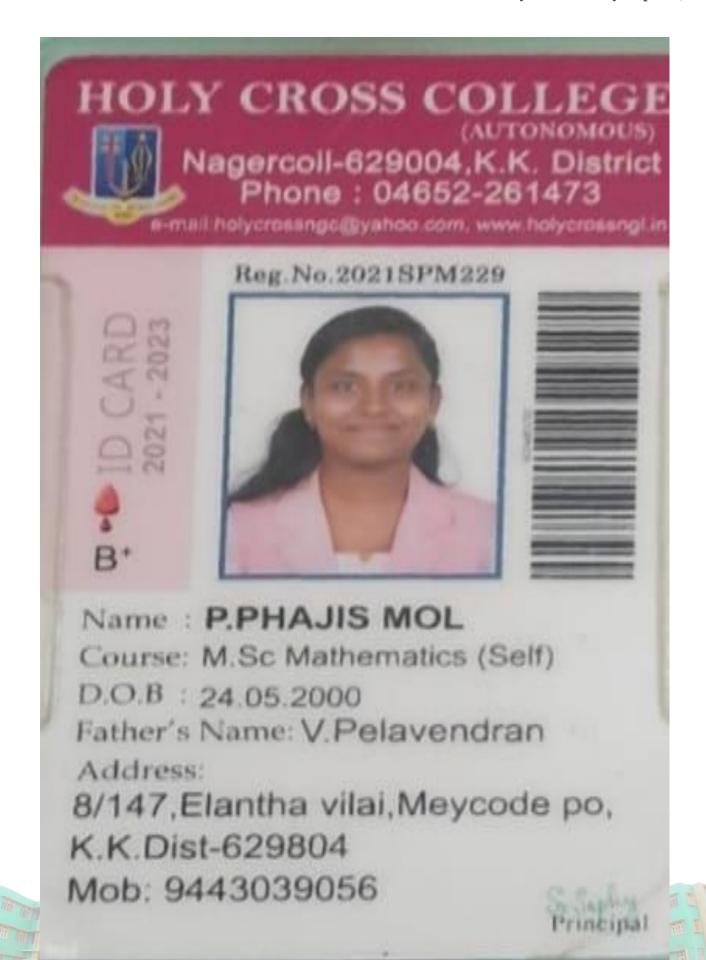

#### Holy Cross College (Autonomous)

Nagercoil-629 004

Affiliated to Manonmaniam Sundaranar University, Tirunelveli
Nationally Accredited with A+ Grade (CGPA 3.35) by NAAC IV Cycle
An ISO 9001:2015 Certified Institution