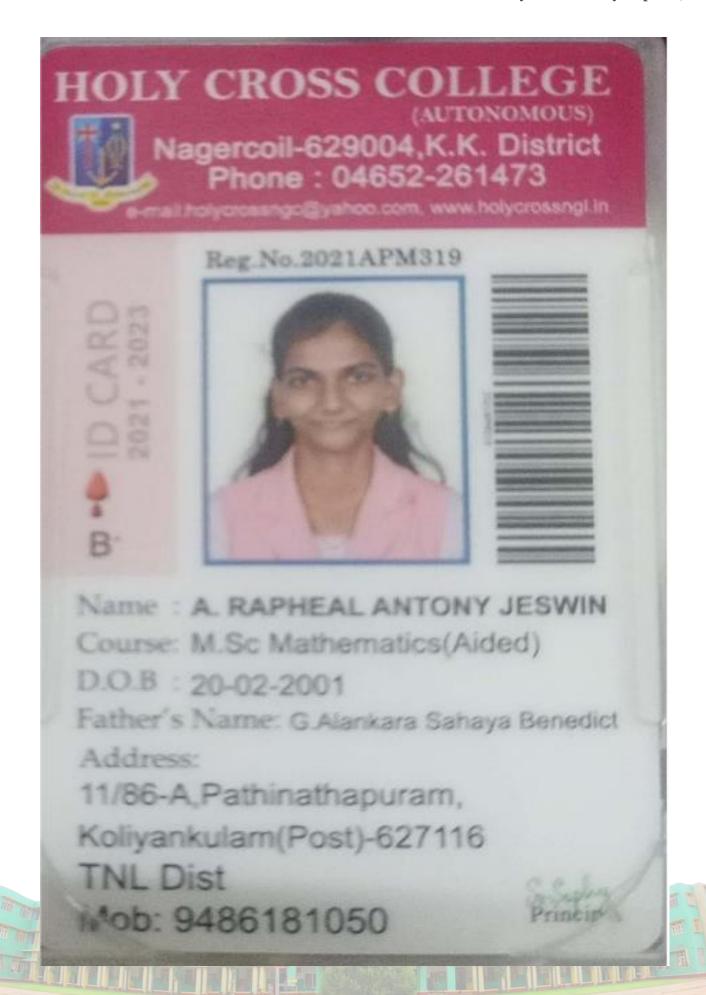

-----------------------------------|
| Го                    | 30/33/1023                         |
| Mr/Ms. VINITHA-       | D                                  |
| Date of Interview     | :_30/03/2023                       |
| Date of joining       | 1                                  |
| Designation           | : Teachen                          |
| Department            | :_Matha                            |
| Salary (including PF) | :_16,000/-                         |
| Certificates received | : 85, maths - Convocation -6       |
|                       |                                    |
|                       |                                    |
|                       |                                    |
|                       |                                    |













Alamparai, Nagercoil - 629 003,

KanyaKumari Dist. Ph:04652 - 233866



FINOLIA TRACY. P

Mathematics 2021-2022 Pm. Robert No

Chairman

**Identity Card** 

## TO WHOMSOEVER IT MAY CONCERN

| 1. M. Sindhu                    | residing at Nismala                               |
|---------------------------------|---------------------------------------------------|
| Colony, Icottas                 | , hereby declare that I am currently              |
| enrolled in coaching classes at | ribs Computers, Magescoil.                        |
|                                 | is true and accurate to the best of my knowledge. |
|                                 |                                                   |
| Date: 0541/24                   |