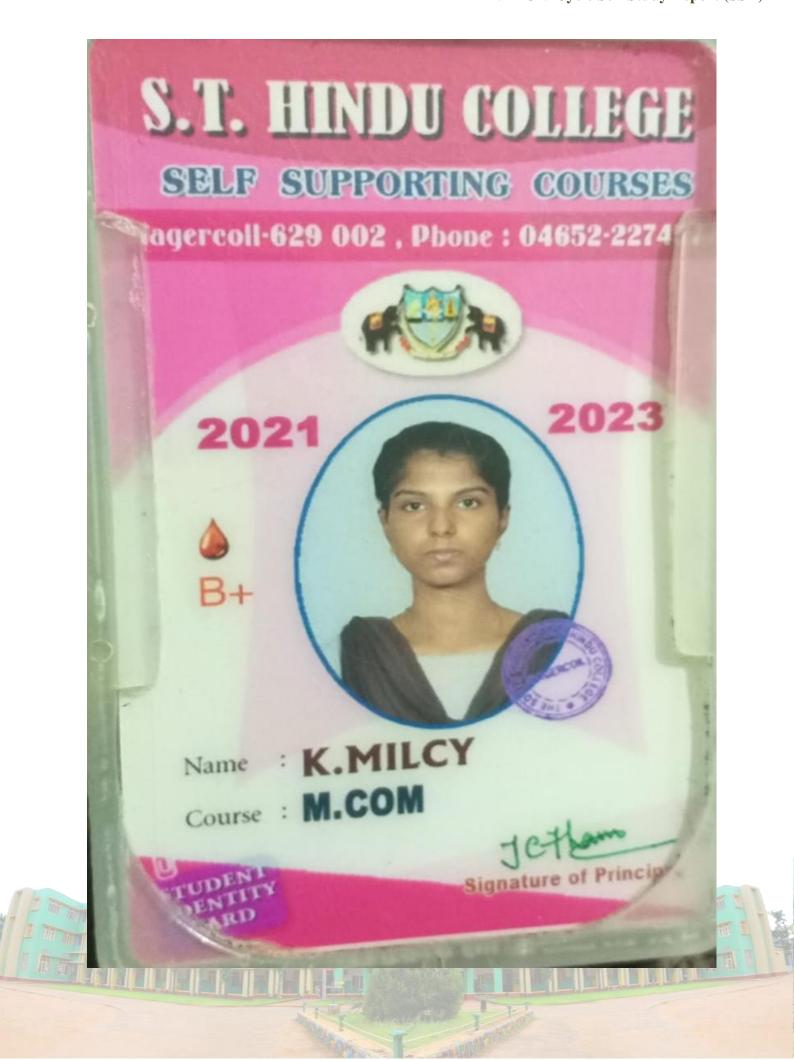

| Street, konnam hereby declare that I am currently |
|                                           | computer centre, Nagercoil                        |
| I affirm that the information provided is | s true and accurate to the best of my knowledge.  |

\_\_\_\_\_

Place: Nagercod

Name & Signature







### **IDENTITY CARD**



# The Institute of Cost Accountants of India

(Statutory body under an Act of Parliament)

CMA Bhawan, 12 Sudder Street, Kolkata - 700016

Name: MERCIA A

Registration No: 02211108120

Address: 10/7

NORTH CAR STREET

T.KALLIKULAM

City: TIRUNELVELI

PIN: 627113

State: TAMILNADU



Student must carry this card at the Examination Hall and produce on demand

This is a system generated ID Card and does not require any signature















#### மனோன்மணியம் சுந்தரனார் பல்கலைக்கழகம் MANONMANIAM SUNDARANAR UNIVERSITY

(A State University under the Act of Government of Tamil Nadu) TIRUNELVELI - 627012, TAMIL NADU, INDIA

CHOICE BASED CREDIT SYSTEM **GRADE STATEMENT** 



ZPG 61151848 PROGRAMME: M.COM.

| NAME OF THE CANDIDATE | SNEGA F    |                   |        |         |         | REGISTER NUMBER     | 20213212301232 |
|-----------------------|------------|-------------------|--------|---------|---------|---------------------|----------------|
| DATE OF BIRTH         | 20/03/2001 | GENDER            | FEMALE | MEDILIM | ENGLISH | DATE OF PUBLICATION | 30/06/2023     |
| SEMESTER              | IV         | EXAM. CENTRE CODE | 321    |         | MONTH 8 | YEAR OF EXAMINATION | APRIL - 2023   |

ST. JEROME'S