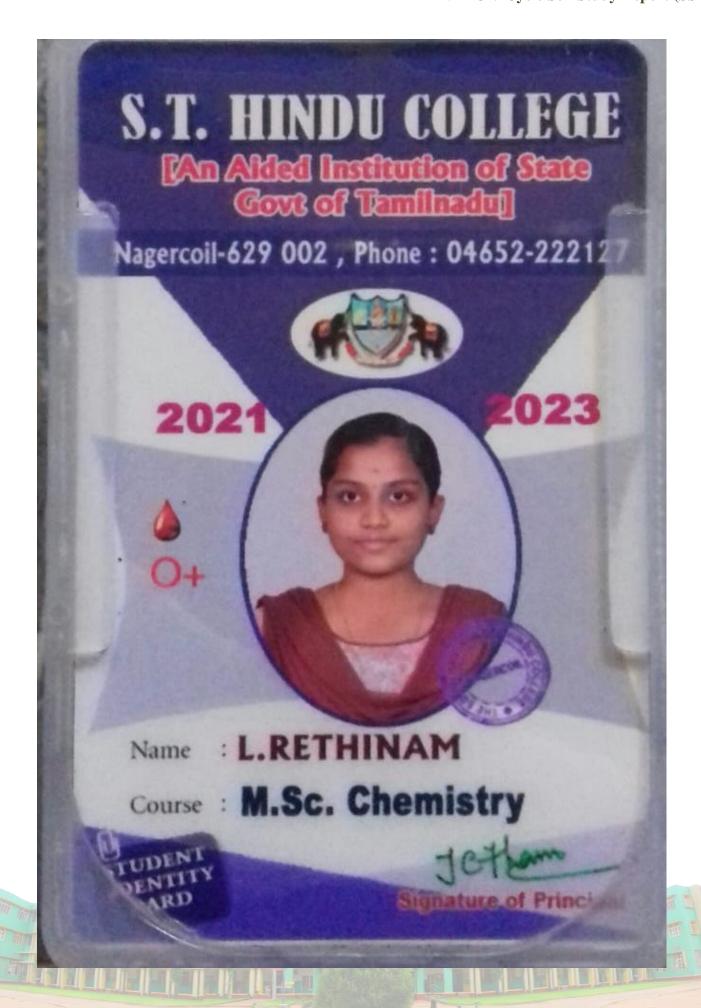

ATION

HOLY CROSS COLLEGE ROAD, NAGERCOIL- 4
PH: 04652-261221

www.goodshepherd.ac.in

# PHYSICAL SCIENCE

DENTITY CARD



S. DINOSHA.

300, JUDES STREET, THALAVAIPURAM,

NAGERCOIL - 629004, K.K. DIST.

D.O.B: 28.04.2001

**BLOOD GROUP: B+** 

PH: 9787012387

Principal

## SELF-ATTESTATION CERTIFICATE

## TO WHOMSOEVER IT MAY CONCERN

| Ke    | nalapunam                 | Krishnaresiding at Peruncer Kulanthakara                                  |
|-------|---------------------------|---------------------------------------------------------------------------|
|       | d in coaching classes at  | Preparing for TNPSC.  d is true and accurate to the best of my knowledge. |
| Date: | 17-04-2024<br>Kerdlapu na | Rame & Signature                                                          |













# S.T.HINDU COLLEGE OF EDUCATION NAGERCOIL KANYAKUMARI DISTRICT

# COURSE COMPLETION CERTIFICATE

NO:229

Date:15-09-2023

This is to certify that Mr/Ms THANA SUJITHA T has completed the course of study in B.Ed (Physical Science) from the academic year 2021 to 2023 in S.T.Hindu College of Education affiliated to Tamilnadu Teachers Education University, Chennai.



PRINCIPAL















ليليا

Muttom (P.o.) Kanyakumari District - 629 202 Tamilnadu Ph: 04651 - 200579, 200546



2021-2023

Name: T.S. Steffia

Course: B.Ed. (2021 - 2023)

Subjuct: Physical Science

Principal

STUDENT IDENTITY CARD

exelpt No:9030951



Date:21/09/2021

HOLY CROSS COLLEGE (AUTONOMOUS) RE-ACCREDITED WITH 'A+' GRADE (CGPA 3.35) BY NAAC

(Affiliated to Manonmaniam Sundaranar University, Tirunelveli)

Name