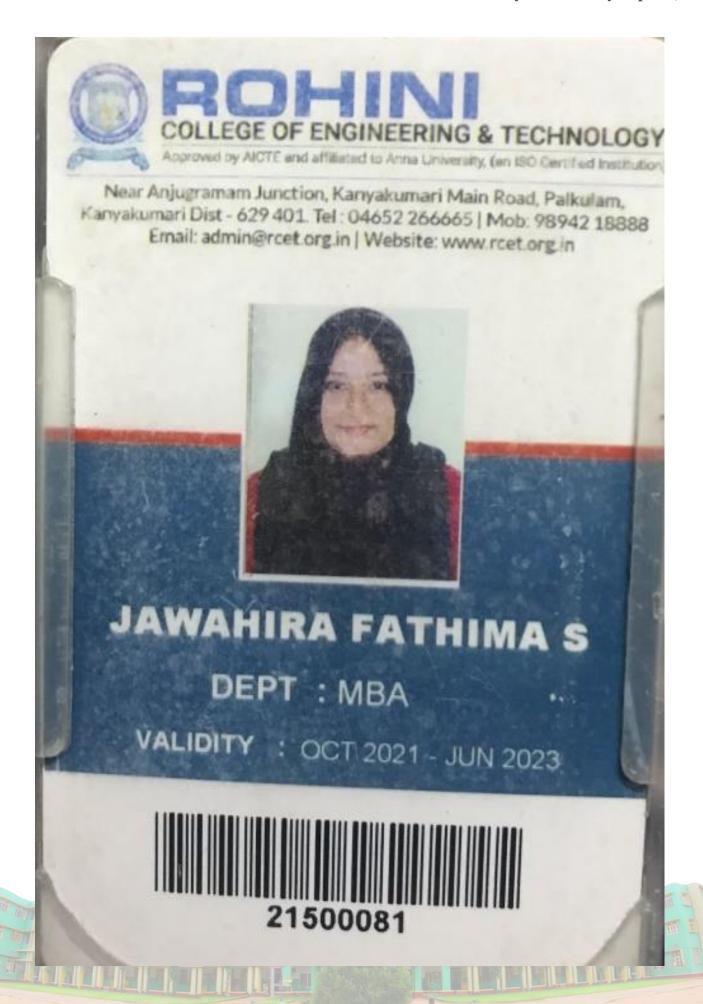

Name M.J.HOWWA ATHYIA

Course: M.Commerce (self)

D.O.B 03.12.2000

Father's Name: A.H.Mohamed Mydeon Jawher

Address:

2A, South New Street,

OPP Seva Hospital, Edalakudy.

Nagercoil-629002

Mob: 9677377494

Pemerpar



#### ALAGAPPA UNIVERSITY, KARAIKUDI - 630003

[Accredited with A+ Grade by NAAC (CGPA: 3.64) in the Third Cycle and Graded as Category-I University by MHRD-UGC]

## CENTRE FOR DISTANCE AND ONLINE EDUCATION STUDENT IDENTITY CARD



NAME : JANICE SHAIMA D

PROGRAMME : M.Com

YEAR & MEDIUM : 2022-23 - English

ENROLL NO : 2022023100223

LSC : EC04

D from Thomas

Signature of the Student

Director

ADDRESS:

JANICE SHAIMA D,
D/O DARVIN A R,
14/73 ANNAL STREET,
IDINTHAKARAI,VIJAYAPATHI,
IDINTHAKARAI ,
TIRUNELVELI
TAMIL NADU, INDIA.

PIN: 627104

CONTACT NO.: 8870797814





#### SELF-ATTESTATION CERTIFICATE

### TO WHOMSOEVER IT MAY CONCERN

| 1, Vinitha C                           | , res | siding at 18 | 2. Near |
|----------------------------------------|-------|--------------|---------|
| Sasthankavil, Puthery, kk              |       |              |         |
| enrolled in coaching classes at _C SC  |       |              |         |
| I affirm that the information provided |       |              |         |

Date: 18-04-2084

Place: Puthery

Name & Signature













# GOOD SHEPHERD COLLEGE OF EDUCATION

HOLY CROSS COLLEGE ROAD, NAGERCOIL- 4
PH: 04652-261221

www.goodshepherd.ac.in

## PHYSICAL SCIENCE

DENTITY CARD



S. DINOSHA.

300, JUDES STREET, THALAVAIPURAM,

NAGERCOIL - 629004, K.K. DIST.

D.O.B: 28.04.2001

**BLOOD GROUP: B+** 

PH: 9787