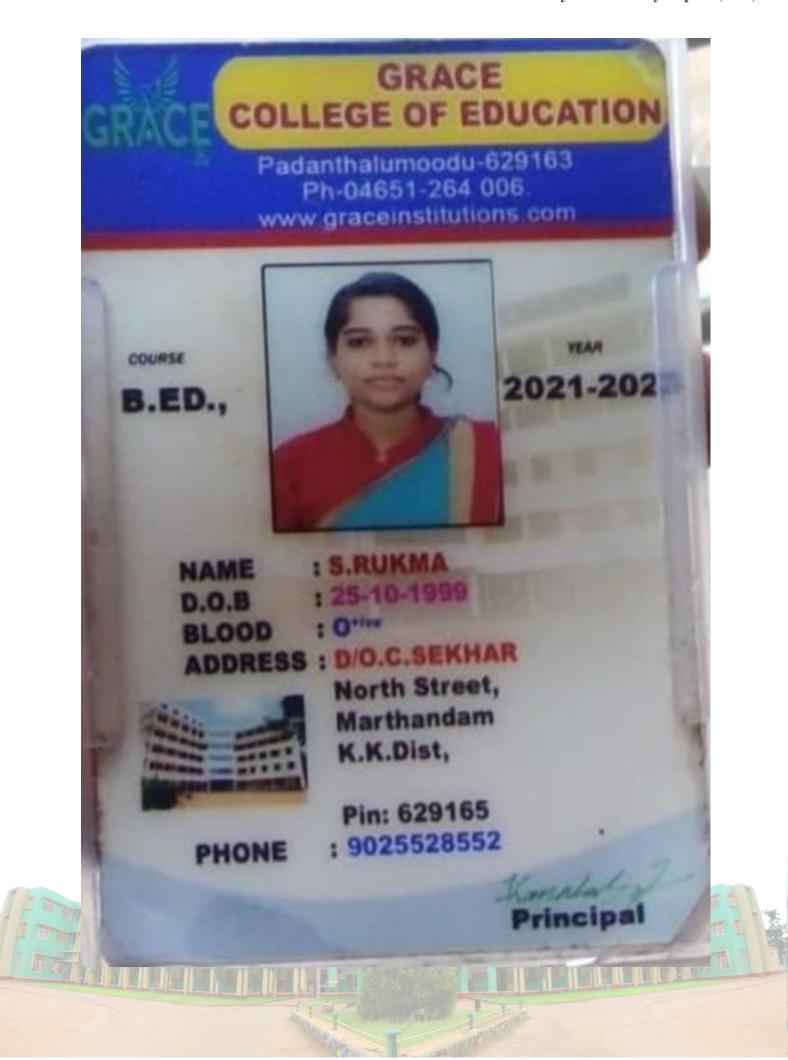

|          |       |  |  |







# MANONMANIAM SUNDARANAR UNIVERSITY

TIRUNELVELI - 627 012 INDIA

Serial Number : PC 00524278

Date of Publication: 07-06-2023

### PROVISIONAL CERTIFICATE

This is to certify that the undermentioned Candidate has qualified for the Degree Examination as detailed below:

Name of the Candidate : MUSFIRA M

Register Number 2021SPE286

Centre Code : 105

College HOLY CROSS COLLEGE E AUTONOMOUS 1

NAGERCOIL - 629 004

Month & Year of Passing : APRIL-2023 -

Degree MASTER OF ARTS

Subject ENGLISH /

Closs FIRST CLASS

Assistant / Deputy Registrar



Mnnedorar Dr.G.Annaduras

Controller of Examinations













# Patrician College of Arts and Science

A Christian Minority Institution

A Sister Institute of St. Michael's Academy and St. Patrick's A.I. Hr Sec School

Approved by the Govt. Of Tamilnedu (G.O. No. 168) & Affiliated to the University of Madres.

Resocredited 'A+' Grade by NAAC

Cenal Bank Road, Gandhi Nagar, Adyar, Chennal - 600 020, Phone: 044 - 24401362, 24426913, 9342465600 Email: director@patriciancollege.ac.in, principal@patriciancollege.ac.in Website: http://www.patriciancollege.ac.in

SL.NO. 40

19.05.2023

#### COURSE COMPLETION CERTIFICATE

This is to certify that SAMRIN NISHA S bearing University Register No. 722100153 was a Post Graduate Student of this College of M.A HRM during the academic years 2021 - 2023.

For Completion of the Degree: Refer Provisional/Degree Cer