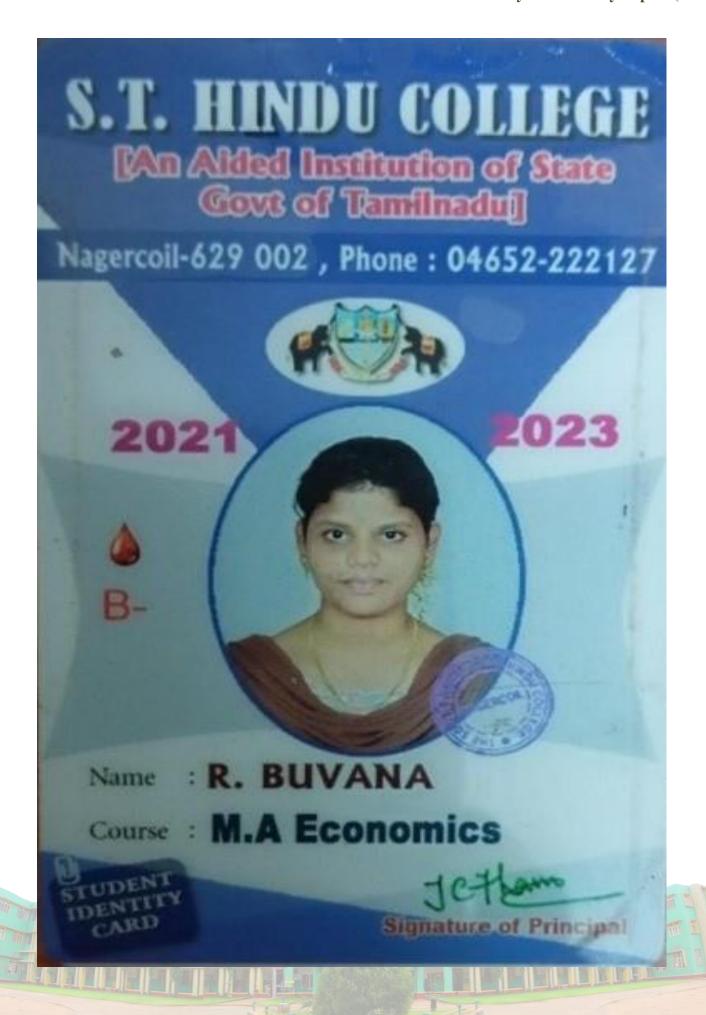

|         |           |                     |
|                                       |                     |         |           |                     |
| Date: 15-4-2024                       |                     |         | 3))       |                     |















## J.M.MAHIMA THERESE 22PBA129

MBA

BATCH: 2022-2024

**VALID TILL MAY 2024** 

Director

www.jim.ac.in







# HOLY CROSS COLLEGE



Nagercoil-629004,K.K. District Phone: 04652-261473

e-mail:holycrossngc@yahoo.com, www.holycrossngl.in

### Reg.No.2021SPH255

VID CARD 2021 - 2023







Name: G.RACHEL LIBI JANISHA

Course: M.A.History(Self)

D.O.B: 12-03-2001

Father's Name: R.George Sabestiyan

Address:

26-418, Sabestiyar Street,

Rajakkamangalam Thurai-629501

Mob: 9486610178

Princip













### SELF-ATTESTATION CERTIFICATE

## TO WHOMSOEVER IT MAY CONCERN

| 1. Sujithra R<br>North Socrankudy                 | , residing at 2/20, Thattanvilo          |
|---------------------------------------------------|------------------------------------------|
| Iverth Soorankudy                                 | , hereby declare that I am currently     |
| enrolled in coaching classes at Prepare           | ng for TNPSC Exam.                       |
| I affirm that the information provided is true as | nd accurate to the best of my knowledge. |
|                                                   |                                          |
|                                                   |                                          |
| Date: 22.2.2024