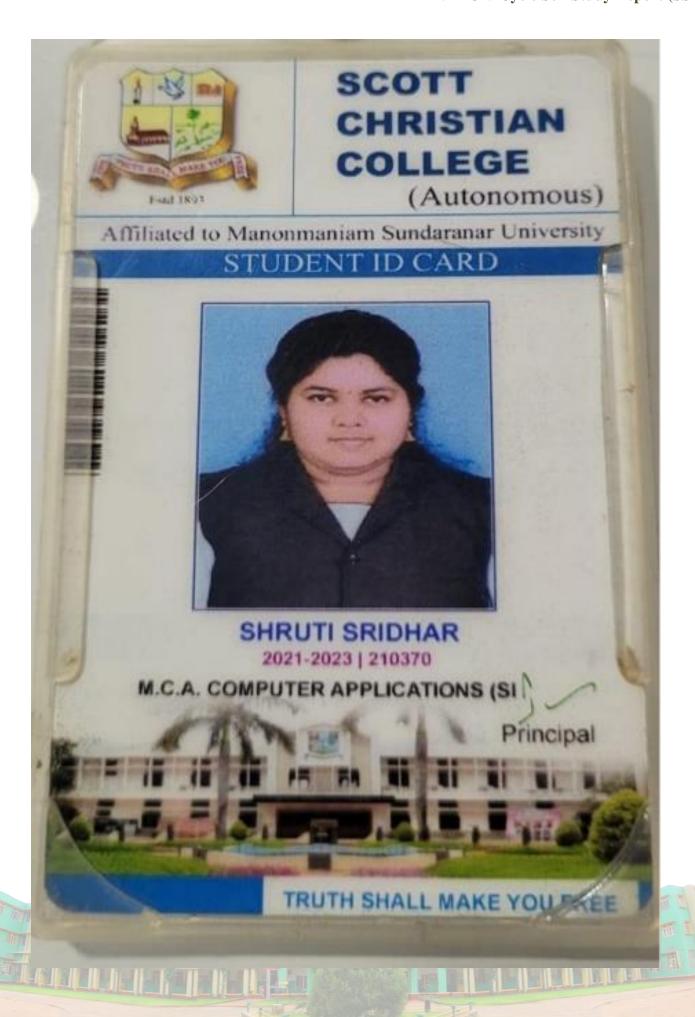

e to the best of | of my knowledge.   |
|                                  |                        |                      |                    |
|                                  |                        |                      |                    |
|                                  |                        |                      |                    |

Name & Signature























#### SELF-ATTESTATION CERTIFICATE

### TO WHOMSOEVER IT MAY CONCERN

I, FEMIMA THERESE . I residing at 3/75, JOSEPH'S

COTTAGE, KULASEKHARAM, hereby declare that I am currently

enrolled in coaching classes at BLUE STAR COMPUTER CENTRE.

I affirm that the information provided is true and accurate to the best of my knowledge.

Date: 5.1.2024

Place: KULASEKHARAM

Name & Signature

























#### SELF-ATTESTATION CERTIFICATE

#### TO WHOMSOEVER IT MAY CONCERN

| 1. Desiba D                       | , ,        | esiding at | kalikattuvilai   |
|-----------------------------------|------------|------------|------------------|
| poovencode, Vakila                |            |            |                  |
| enrolled in coaching classes at   | pureparing | for        | TNPSC.           |
| I affirm that the information pro |            |            |                  |
|                                   |            |            |                  |
|                                   |            |            |                  |
| Date: 05 - 05 - 8084              |            |            |                  |
| Place: Nagercoil                  |            |