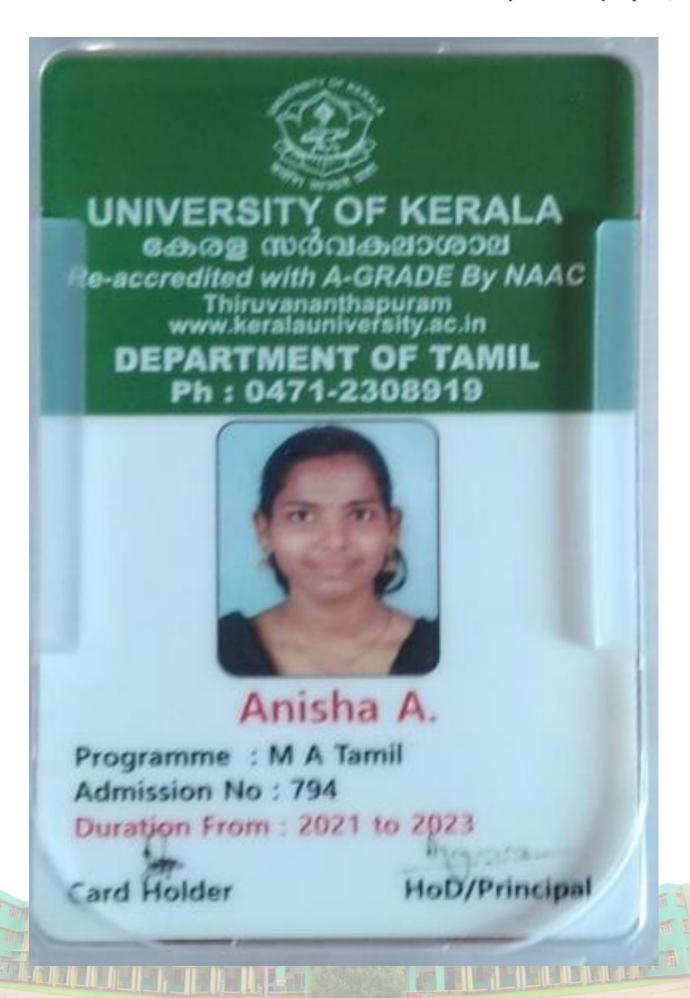

PRIL-2023

Degree MASTER OF ARTS

Subject ENGLISH

Class FIRST CLASS

S. Aviola \_\_\_\_ Assistant / Deputy Registrar CERTIFICATE SECTION

Dr.G. Annaduras

Controller of Examinations







### SELF-ATTESTATION CERTIFICATE

### TO WHOMSOEVER IT MAY CONCERN

| 1. M. Asrockia                  | Shiltoni residing at 31-B, kavintani                     |
|---------------------------------|----------------------------------------------------------|
| Storeet, Panagudi, S            | Guneurli - 681109, hereby declare that I am currently    |
| enrolled in coaching classes at | Ecc Academy, Nagerial.                                   |
|                                 | ovided is true and accurate to the best of my knowledge. |

Date: 28-3-8084

Place: Ranagudi

Name & Signature





















Anti-Ragging Toll Free / Hotline No. 18001805822



#### SELF-ATTESTATION CERTIFICATE

### TO WHOMSOEVER IT MAY CONCERN

| 1. Aishwanya.J<br>Panagudi, Tisunelve |                     |         |           | 32 /21-B Main Road  |
|---------------------------------------|---------------------|---------|-----------|---------------------|
| enrolled in coaching classes at _     | Preparing           | for '   | TNPSC     | Exam.               |
| affirm that the information pro       | vided is true and a | ccurate | to the be | st of my knowledge. |
|                                       |                     |         |           |                     |
|                                       |                     |         |           |                     |
| Date: 15-4-2024