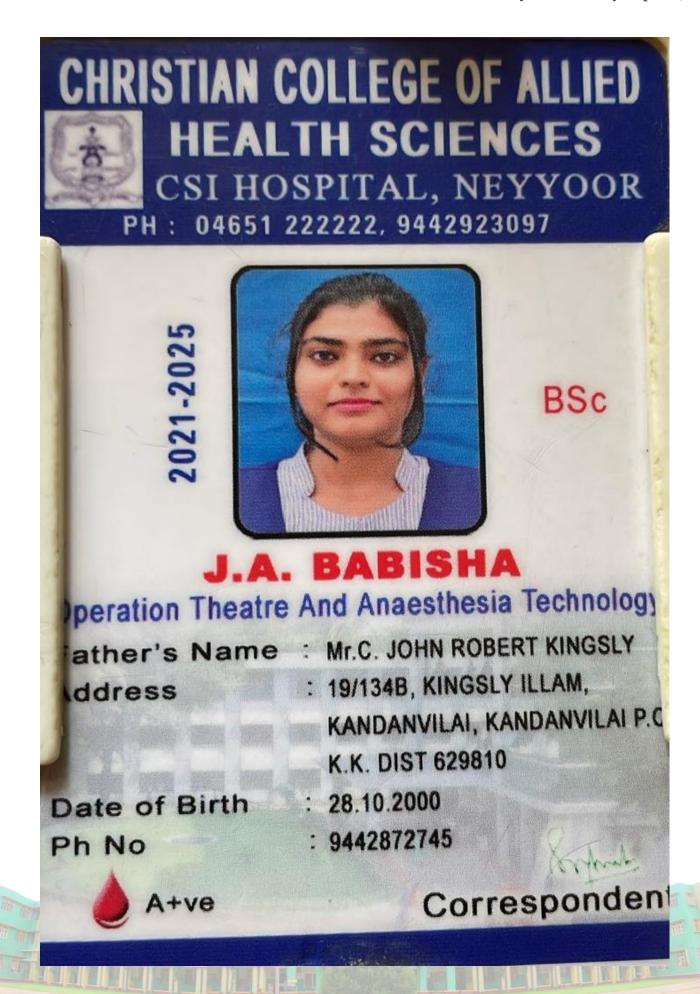

36, Oprani             |
|----------------------------------------------------|---------------------------------------|
| Street, kudankulam                                 | , hereby declare that I am currently  |
| enrolled in coaching classes at SUN CO             | MPUTERS, NAGERCOIL.                   |
| I affirm that the information provided is true and | accurate to the best of my knowledge. |
|                                                    |                                       |
|                                                    |                                       |
| Date: 15 01 2024                                   |                                       |
| Place: Kudankulan                                  | Name & Signature                      |



















## MANONMANIAM SUNDARANAR UNIVERSITY Assocratified was "A" Sende by ASAC (3rd Cycle)

CENTRE FOR RESEARCH

ABISHEKAPATTI, FIRDMELVELI - 627 012, TAMBLAMADU, INDIA Prints : C462 - 23 81741, 9407917108, Internet : \$150.77, Mail of the substitute of

DR. G.BALASUBRAMANIA RAIA

REF- MSU/RES/Admn/January 2024 Session

Ph.D. Programme Commencement Order

Date : 18.05.2024

To:

SUSHMA E,

SUSHMA E, 25-33, Manakavilai, Manalikarai Post, Kanyakumari, Tamil Kadu - 629 164. Mobile No: 9488886668 Email: sushmass21@gmail.com

Sir/Madam,

Sub; Registration for doing Ph.O. Programme - Door of Commissorment of Research Work

Reft. Courselling attended by the cendidate for January 2024 Session.

With reference to the above, you are provisionally registered for Ph.D., Pro

| Marrie of the state of