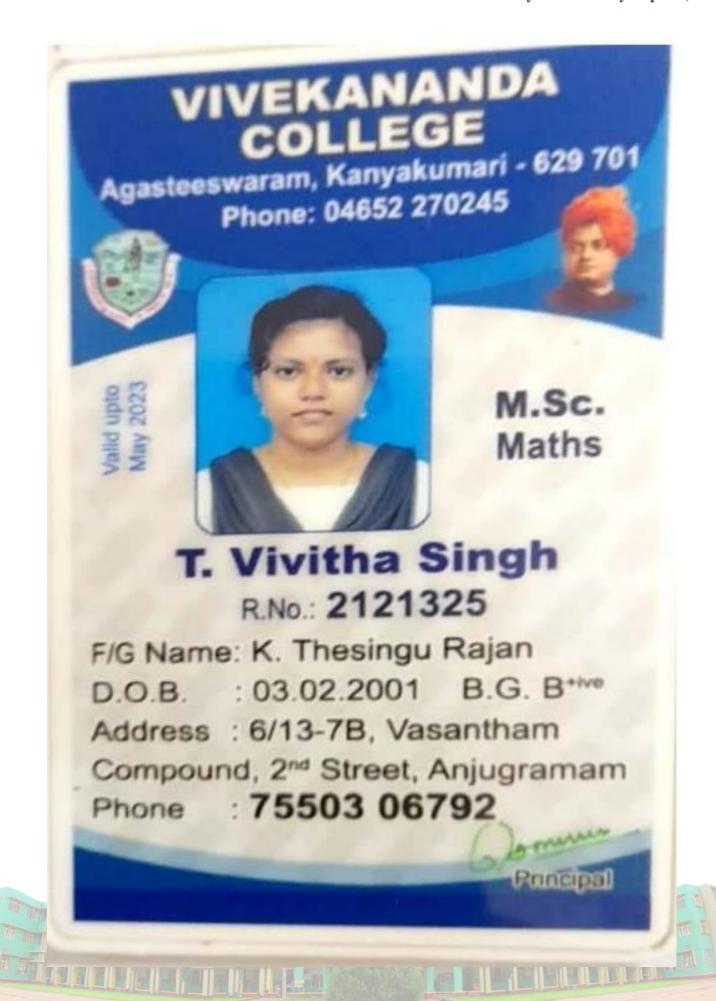

|------------------------------------|
| Го                    | 30/33/1023                         |
| Mr/Ms. VINITHA-       | D                                  |
| Date of Interview     | :_30/03/2023                       |
| Date of joining       | 1                                  |
| Designation           | : Teachen                          |
| Department            | :_Matha                            |
| Salary (including PF) | :_16,000/-                         |
| Certificates received | : 85, maths - Convocation -6       |
|                       |                                    |
|                       |                                    |
|                       |                                    |
|                       |                                    |













Alamparai, Nagercoil - 629 003,

KanyaKumari Dist. Ph:04652 - 233866



FINOLIA TRACY. P

Mathematics 2021-2022 Pm. Robert No

Chairman

**Identity Card** 

## TO WHOMSOEVER IT MAY CONCERN

| 1. M. Sindhu                    | residing at Nismala                               |
|---------------------------------|---------------------------------------------------|
| Colony, Icottas                 | , hereby declare that I am currently              |
| enrolled in coaching classes at | ribs Computers, Magescoil.                        |
|                                 | is true and accurate to the best of my knowledge. |
|                                 |                                                   |
| Date: 0541/24                   |