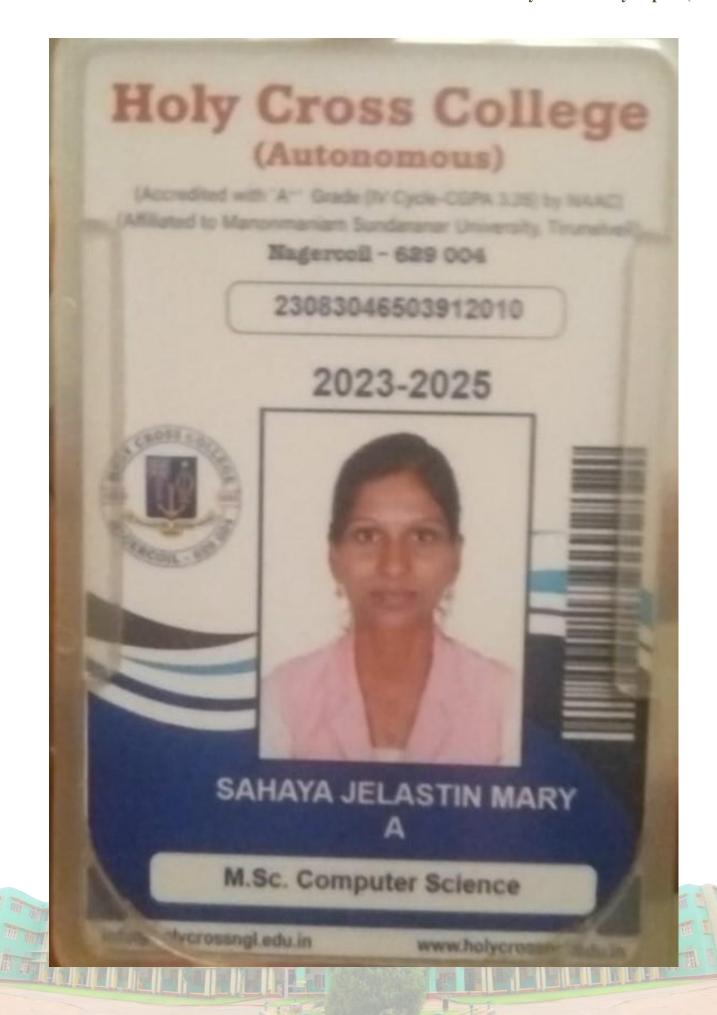

urate to the best of | of my knowledge.   |
|                                  |                        |                      |                    |
|                                  |                        |                      |                    |
|                                  |                        |                      |                    |

Name & Signature























#### SELF-ATTESTATION CERTIFICATE

### TO WHOMSOEVER IT MAY CONCERN

I, FEMIMA THERESE . I residing at 3/75, JOSEPH'S

COTTAGE, KULASEKHARAM, hereby declare that I am currently

enrolled in coaching classes at BLUE STAR COMPUTER CENTRE.

I affirm that the information provided is true and accurate to the best of my knowledge.

Date: 5.1.2024

Place: KULASEKHARAM

Name & Signature

























#### SELF-ATTESTATION CERTIFICATE

#### TO WHOMSOEVER IT MAY CONCERN

| 1. Desiba D                       | , ,        | esiding at | kalikattuvilai   |
|-----------------------------------|------------|------------|------------------|
| poovencode, Vakila                |            |            |                  |
| enrolled in coaching classes at   | pureparing | for        | TNPSC.           |
| I affirm that the information pro |            |            |                  |
|                                   |            |            |                  |
|                                   |            |            |                  |
| Date: 05 - 05 - 8084              |            |            |                  |
| Place: Nagercoil                  |            |