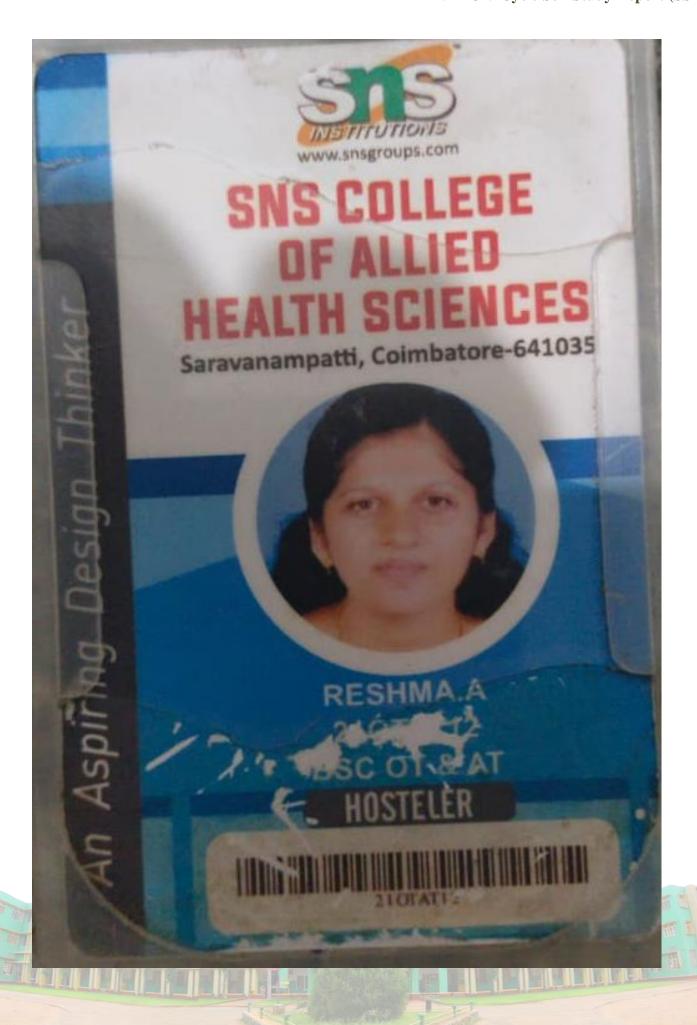

D COLLEGE OF EDUCATION

HOLY CROSS COLLEGE ROAD, NAGERCOIL- 4
PH: 04652-261221

www.goodshepherd.ac.in

## **BIOLOGICAL SCIENCE**

DENTITY CARD



ANISHA .V.M

248, GANESHAPURAM, PULAVAR VILAI STREET, NAGERCOIL - 629001.

D.O.B: 30.06.2000

**BLOOD GROUP: 0+** 

PH: 8925362432

ANTI RAGGING TOLL FREE NO: IBOO IBO 5522 ANTI RAGGING TOLL FREE NO: 9442369III, 9488269177

Principal

# GOOD SHEPHERD COLLEGE OF EDUCATION

HOLY CROSS COLLEGE ROAD, NAGERCOIL- 4
PH: 04652-261221

www.goodshepherd.ac.in

## **BIOLOGICAL SCIENCE**

DENTITYCARD



ANTI RAGGING TOLL FREE NO : 1800 180 5522 ANTI RAGGING TOLL FREE NO : 9442369111, 9488269177

J. AROCKIA SHAMI
7/70B, CHURCH STREET,
VAVATHURAI,
KANNIYAKUMARI - 629702.

D.O.B: 30.08.2001

**BLOOD GROUP: A+** 

PH: 6380310110

Principal























### SELF-ATTESTATION CERTIFICATE

### TO WHOMSOEVER IT MAY CONCERN

| Fathamozhi, Nag                  |                        |                      | 9-84, Vellamodivil |
|----------------------------------|------------------------|----------------------|--------------------|
| nrolled in coaching classes at   | ECC Aca                | demy                 |                    |
| affirm that the information pro- | vided is true and accu | urate to the best of | of my knowledge.   |
|                                  |                        |                      |                    |
|                                  |                        |                      |                    |
|                                  |                        |                      |