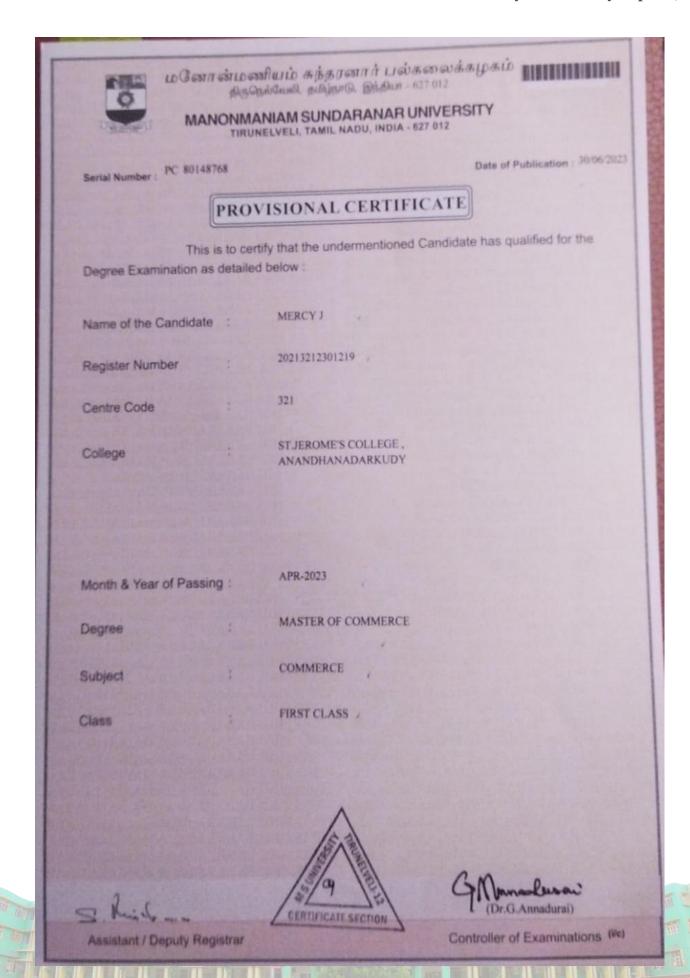

### MANONMANIAM SUNDARANAR UNIVERSITY

Reaccredited with 'W' Grade by NAAC (3rd Cycle)

#### CENTRE FOR RESEARCH

ABISHEKAPATTI, TIRUNELVELI - 627 012, TAMILNADU, INDIA

Phone: 0462 - 2333741, 9487907000, Intercom: 2563073, Mail: cfrmsu@maurin.ac.in, web: msurin.ac.in

DR. G. ANNADURAI

Director

REF: MSU/RES/Admn/January 2022 Session

Date : June 3, 2022

Ph.D., Programme Commencement Order

MONIC FENENSHEYA W H 7-33A, Stella Garden, Eachenvadalivilai, Palapallam Post Kanniyakumari, Tamil Nadu, Pincode - 629159

Mobile No.: 8220792865, Email ID: whmonic1997@gmail.com

Sir/Madam,

Sub: Registration for doing Ph.D., programme - Date of Commencement of Research work - Intimation - reg. Ref: Counselling attended by the candidate for January 2022 session.

With reference to the above, you are provisionally registered for Ph.D., Programme as detailed below:

| Name of the Scholar                       | MONIC FENENSHEYA W H                                                                                                                                                                               |
|-------------------------------------------|----------------------------------------------------------------------------------------------------------------------------------------------------------------------------------------------------|
| Registration No.                          | 22113012132003                                                                                                                                                                                     |
| Discipline                                | Physics                                                                                                                                                                                            |
| Gender & Community                        | Female & BC                                                                                                                                                                                        |
| Nationality                               | Indian                                                                                                                                                                                             |
| PWD Status                                | Not Applicable                                                                                                                                                                                     |
| Admission Based On                        | M.Phil                                                                                                                                                                                             |
| Mode                                      | FULL TIME                                                                                                                                                                                          |
| Research Centre                           | Annai Velankanni College, Tholayavattam                                                                                                                                                            |
| Name of the Supervisor<br>with Address    | Dr. J. T. Ananthi, Assistant Professor Department of Physics, St. Alphonsa College of Arts and Science, Soosalpuram, Karinkal 629157 Nobile No.: 9944916295, Email ID: jtanandhiparakash@gmail.com |
| Name of the Co-Supervisor<br>with Address | Dr. J. Johnson, Associate Professor, Department of Physics, Annai Velankanni College,<br>Tholayavattam<br>Mobile No.: 9443412218, Email ID: Avoprincipal2018@gmail.com                             |
| Doctoral Committee Members                | DR R SHABU, Assistant Professor, Department of Physics, St. Alphonsa College of Arts & Science, Karinkal - 629 167     Mobile No. : 9940844860, Email ID : shabu.kalam@gmail.com                   |
|                                           | DR A DARLIN MARY, Assistant Professor, Department of Physics, Annal Velankanni College, Tholayavattam - 629 167     Mobile No. : 9626420333, Email ID : darlinmary1982@gmail.com                   |
| Proposed Title                            | SYNTHESIS AND CHARACTERIZATION OF DIFFERENT METAL OXIDE NANOMATERIALS                                                                                                                              |
| Date of Commencement                      | 03.06.2022 (Fees: Rs. 12000 , Pay ID: 15283539401 , Dt: 03.06.2022)                                                                                                                                |