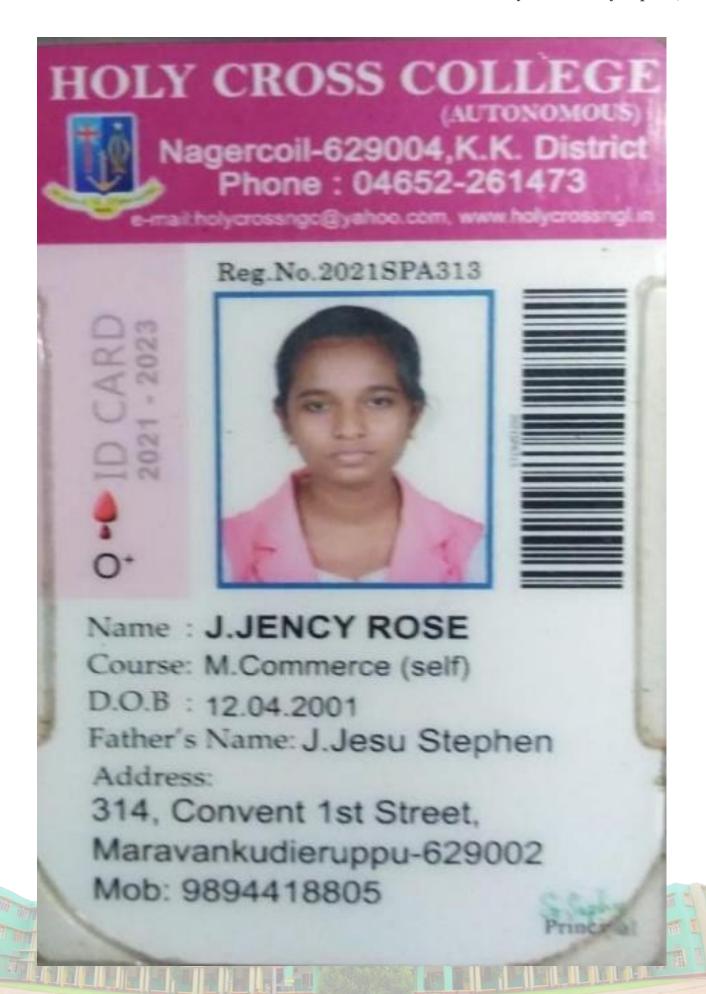

|    |   |       |
|      |                    |                                                                                | REAL WAR    |    |   |       |
|      |                    |                                                                                |             |    |   | 1     |
|      |                    |                                                                                | WEST COLUMN |    |   |       |

| Total Credits Earned | CGPA | Class                        | Minimum<br>Credits |
|----------------------|------|------------------------------|--------------------|
| 90                   | 7.93 | FIRST CLASS WITH DISTINCTION | 90                 |

SIGNATURE OF THE CANDIDATE

(Dr.G.Annadurai)
CONTROLLER OF EXAMINATIONS (Vc)



















































மனோன்மணியம் சுந்தரனார் பல்கலைக்கழகம் திருநெல்வேலி, தமிழ்நாடு, இந்தின் 627 012



# MANONMANIAM SUNDARANAR UNIVERSITY TIRUNELVELI, TAMIL NADU, INDIA - 627 012

Serial Number: PC 80144649

Date of Publication: 30/06/202

## PROVISIONAL CERTIFICATE

This is to certify that the undermentioned Candidate has qualified for the Degree Examination as detailed below :

Name of the Candidate :

ABILA THENMOZHI P.

Register Number

20211272301201

Centre Code

127

College

ST. JOHN'S COLLEGE, PALAYAMKOTTAL

Month & Year of Passing:

APR-2023

Degree

MASTER OF COMMERCE

Subject

COMMERCE

Class

FIRST CLASS WITH DISTINCTION

S - Fui L \_\_\_ Assistant / Deputy Registrar



GMmolerai (Dr.G.Annadurai)

Controller of Examinations (Ve)









Dhanlaxmi Bank, STHC Branch

D