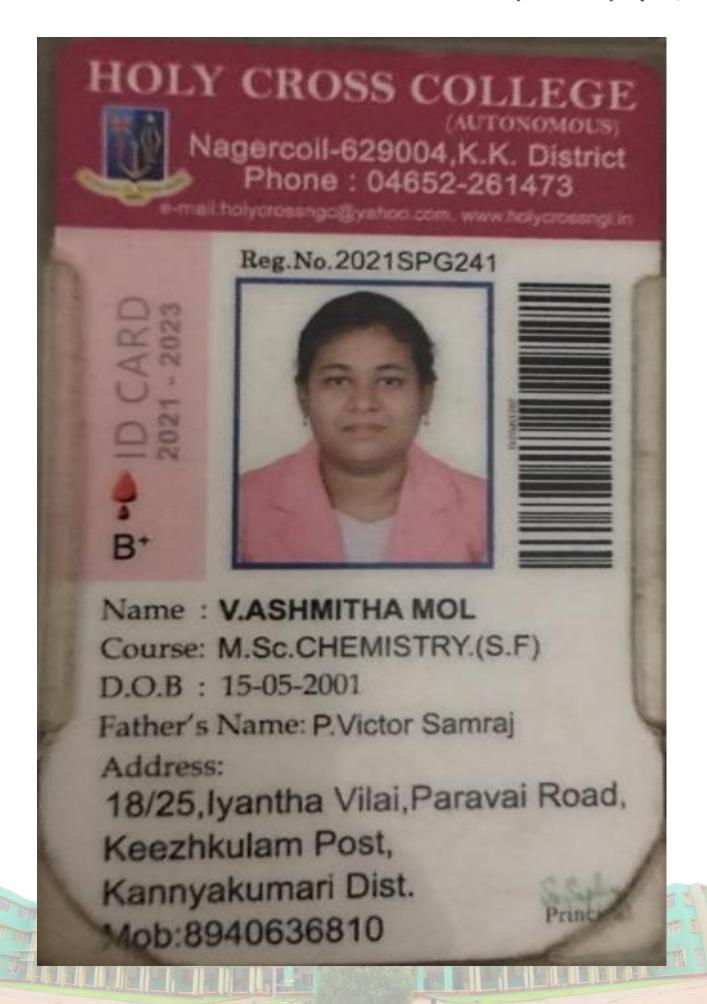

|
| Appln No. : W7336                               |
| Programme: M.5 c. Chamistry                     |
| Medium : Tamil / English                        |
| Optional :                                      |
| ACADEMIC YEAR: 2021-22                          |
| For Office Use Only                             |
| Enrolment No.                                   |
|                                                 |
| 0202100121                                      |
| E.R. Niskaletohmi                               |
| E.R. Niskare onme                               |
| 2019/11 DIDECTOR                                |
| SPECIAL OFFICER                                 |
|                                                 |
|                                                 |





ANTI RAGGING TOLL FREE NO: 9442369III, 9488269177

ANTI RAGGING TOLL FREE NO: 1800 180 5522

# GOOD SHEPHERD COLLEGE OF EDUCATION

HOLY CROSS COLLEGE ROAD, NAGERCOIL- 4
PH: 04652-261221

www.goodshepherd.ac.in

# PHYSICAL SCIENCE

DENTITY CARD



S. DINOSHA.

300, JUDES STREET, THALAVAIPURAM,

NAGERCOIL - 629004, K.K. DIST.

D.O.B: 28.04.2001

**BLOOD GROUP: B+** 

PH: 9787012387

Principal

## SELF-ATTESTATION CERTIFICATE

## TO WHOMSOEVER IT MAY CONCERN

| Ke    | nalapunam                 | Krishnaresiding at Peruncer Kulanthakara                                  |
|-------|---------------------------|---------------------------------------------------------------------------|
|       | d in coaching classes at  | Preparing for TNPSC.  d is true and accurate to the best of my knowle