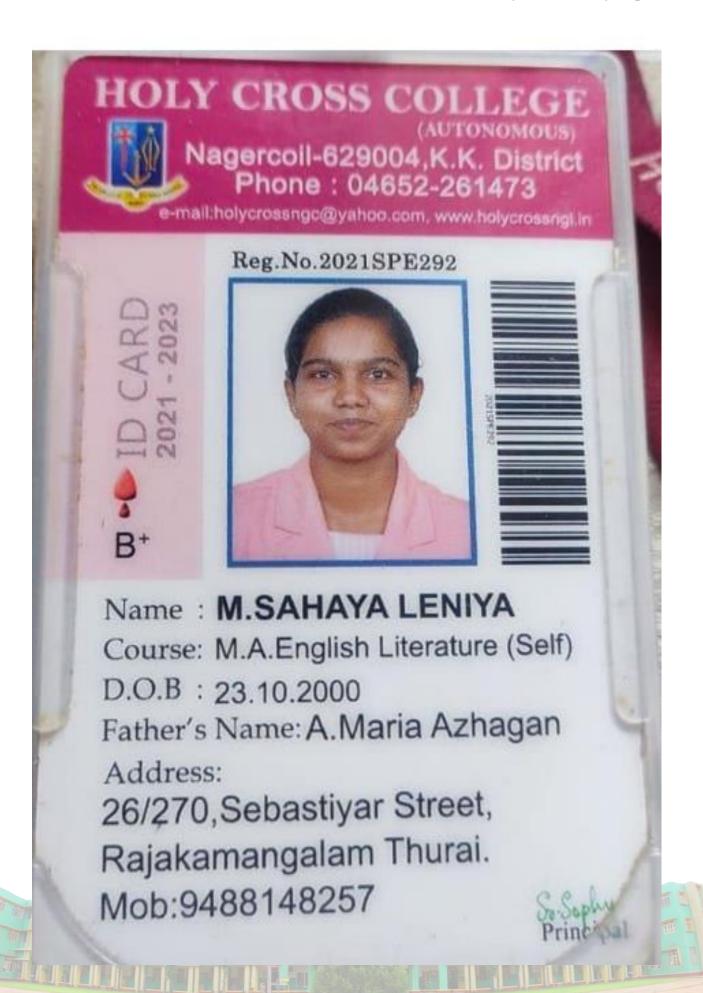

|          |       |  |  |







# MANONMANIAM SUNDARANAR UNIVERSITY

TIRUNELVELI - 627 012 INDIA

Serial Number : PC 00524278

Date of Publication: 07-06-2023

### PROVISIONAL CERTIFICATE

This is to certify that the undermentioned Candidate has qualified for the Degree Examination as detailed below:

Name of the Candidate : MUSFIRA M

Register Number 2021SPE286

Centre Code : 105

College HOLY CROSS COLLEGE E AUTONOMOUS 1

NAGERCOIL - 629 004

Month & Year of Passing : APRIL-2023 -

Degree MASTER OF ARTS

Subject ENGLISH /

Closs FIRST CLASS

Assistant / Deputy Registrar



Mnnedorar Dr.G.Annaduras

Controller of Examinations













# Patrician College of Arts and Science

A Christian Minority Institution

A Sister Institute of St. Michael's Academy and St. Patrick's A.I. Hr Sec School

Approved by the Govt. Of Tamilnedu (G.O. No. 168) & Affiliated to the University of Madres.

Resocredited 'A+' Grade by NAAC

Cenal Bank Road, Gandhi Nagar, Adyar, Chennal - 600 020, Phone: 044 - 24401362, 24426913, 9342465600 Email: director@patriciancollege.ac.in, principal@patriciancollege.ac.in Website: http://www.patriciancollege.ac.in

SL.NO. 40

19.05.2023

#### COURSE COMPLETION CERTIFICATE

This is to certify that SAMRIN NISHA S bearing University Register No. 722100153 was a Post Graduate Student of this College of M.A HRM during the academic years 2021 - 2023.

For Completion of the Degree: Refer Provisional/Degree Certi