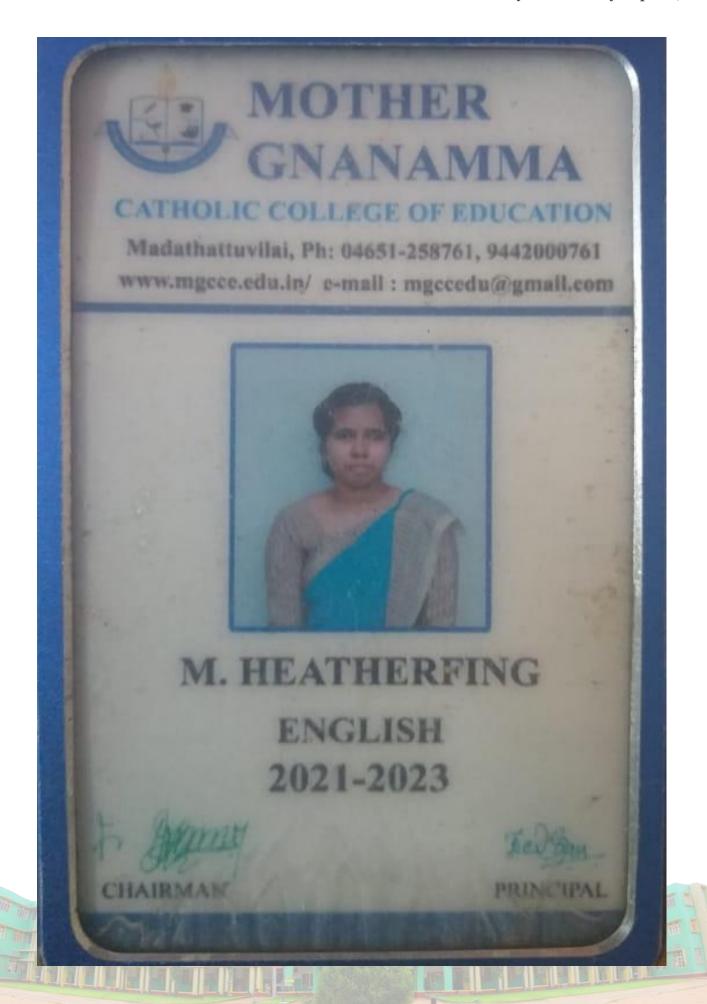

|
|                                        |                                                                                                                                                                                                                                                                                                                                                           |

Nate: This Scholars are enked to submit the copy of Commencement order to Supervisor/ Research Centre / RAC Members