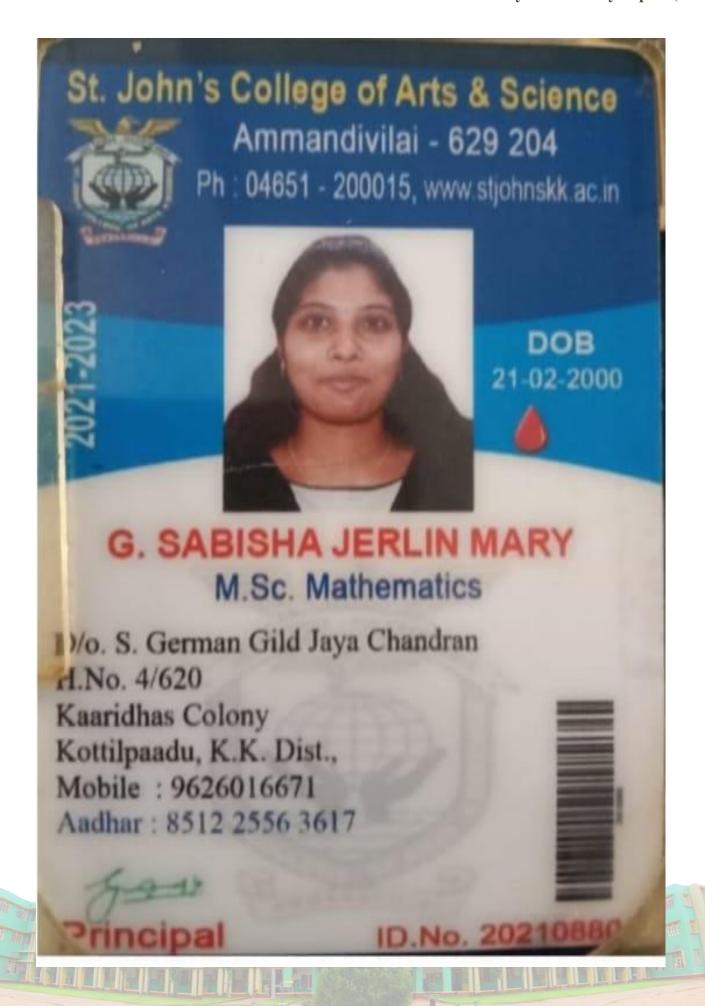

true and accurate to the best of my knowledge. |
|                                   |                                                          |
|                                   |                                                          |
| Date: 22 - 2 - 2024               | - A                                                      |
| Place: NAGIERCOIL                 | Name & Signature                                         |





HOLY CROSS COLLEGE ROAD, NAGERCOIL- 4 PH: 04652-261221

www.goodshepherd.ac.in

# **MATHEMATICS**

DENTITY CAR



ANTI RAGGING TOLL FREE NO : 1800 180 5522 ANTI RAGGING TOLL FREE NO : 944236911, 948826907

M. NARKEES IBTHIHAJ FATIMA SANA

2/65/1, DARHA ROAD, NORTH SOORANKUDY, 629501.

D.O.B: 06.03.2001

**BLOOD GROUP: A+** 

PH: 6374294438

Principal











HOLY CROSS COLLEGE ROAD, NAGERCOIL- 4 PH: 04652-261221

www.goodshepherd.ac.in

# **MATHEMATICS**

DENTITY CARD



A. SAHAYA RESHMI.

68/164, CHURCH STREET, VETHANAGAR,

NAGERCOIL - 629002.

D.O.B: 23.06.2001

**BLOOD GROUP: B+** 

PH: 9597618996

ANTI RAGGING TOLL FREE NO : BOO IBO 5522 NTI RAGGING TOLL FREE NO : 9442369II, 948826977







#### SELF-ATTESTATION CERTIFICATE

## TO WHOMSOEVER IT MAY CONCERN

| 1. Mahalakshmi. N                               | residing at 13/8, Madhaliy             |
|-------------------------------------------------|----------------------------------------|
| West Street, Kottar                             | , hereby declare that I am currently   |
| nrolled in coaching classes atBins              | Academy , Lanyakuman                   |
| affirm t