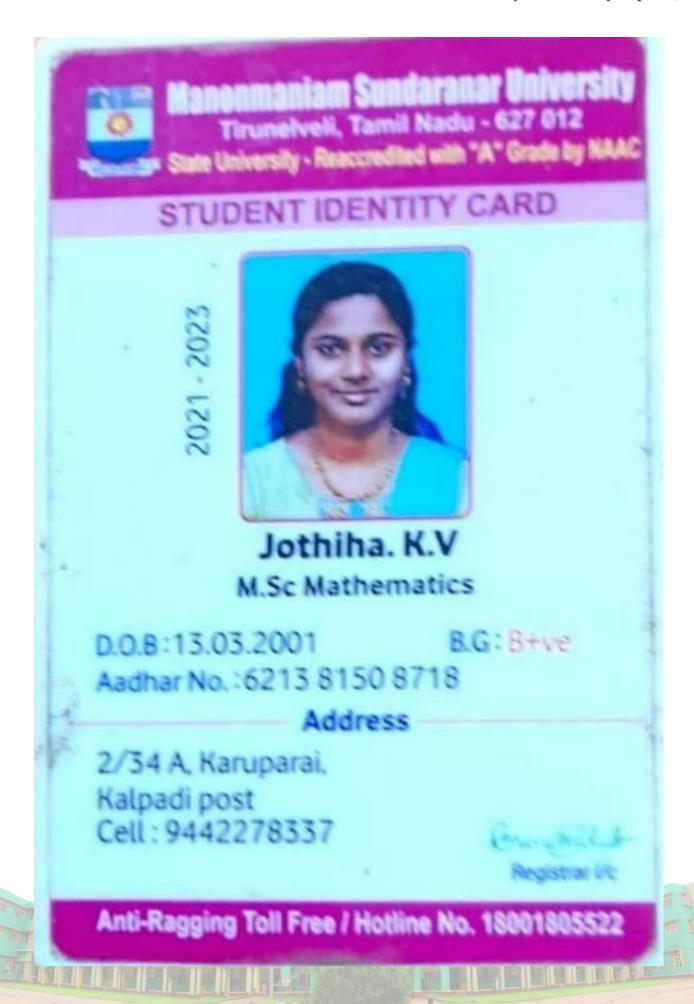

### MANONMANIAM SUNDARANAR UNIVERSITY

Reaccredited with 'W' Grade by NAAC (3rd Cycle)