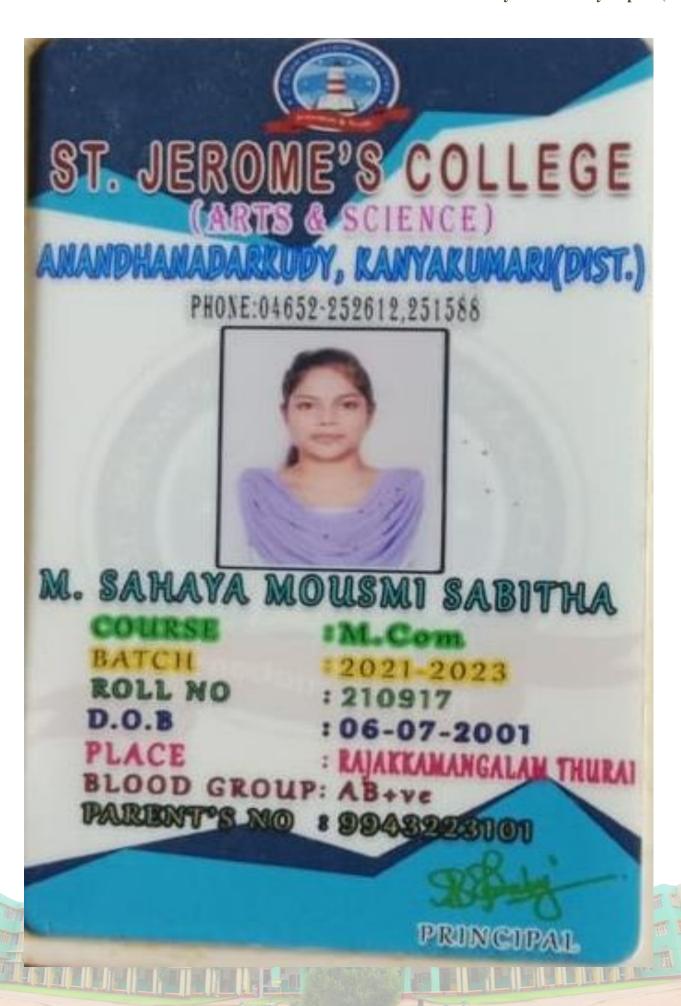

|       |
|      |                    |                                                                                | REAL WAR    |    |   |       |
|      |                    |                                                                                |             |    |   | 1     |
|      |                    |                                                                                | WEST COLUMN |    |   |       |

| Total Credits Earned | CGPA | Class                        | Minimum<br>Credits |
|----------------------|------|------------------------------|--------------------|
| 90                   | 7.93 | FIRST CLASS WITH DISTINCTION | 90                 |

SIGNATURE OF THE CANDIDATE

(Dr.G.Annadurai)
CONTROLLER OF EXAMINATIONS (Vc)



















































மனோன்மணியம் சுந்தரனார் பல்கலைக்கழகம் திருநெல்வேலி, தமிழ்நாடு, இந்தின் 627 012



# MANONMANIAM SUNDARANAR UNIVERSITY TIRUNELVELI, TAMIL NADU, INDIA - 627 012

Serial Number: PC 80144649

Date of Publication: 30/06/202

## PROVISIONAL CERTIFICATE

This is to certify that the undermentioned Candidate has qualified for the Degree Examination as detailed below :

Name of the Candidate :

ABILA THENMOZHI P.

Register Number

20211272301201

Centre Code

127

College

ST. JOHN'S COLLEGE, PALAYAMKOTTAL

Month & Year of Passing:

APR-2023

Degree

MASTER OF COMMERCE

Subject

COMMERCE

Class

FIRST CLASS WITH DISTINCTION

S - Fui L \_\_\_ Assistant / Deputy Registrar



GMmolerai (Dr.G.Annadurai)

Controller of Examinations (Ve)









Dhanlaxmi Bank, STHC Branch

Date: 25/01