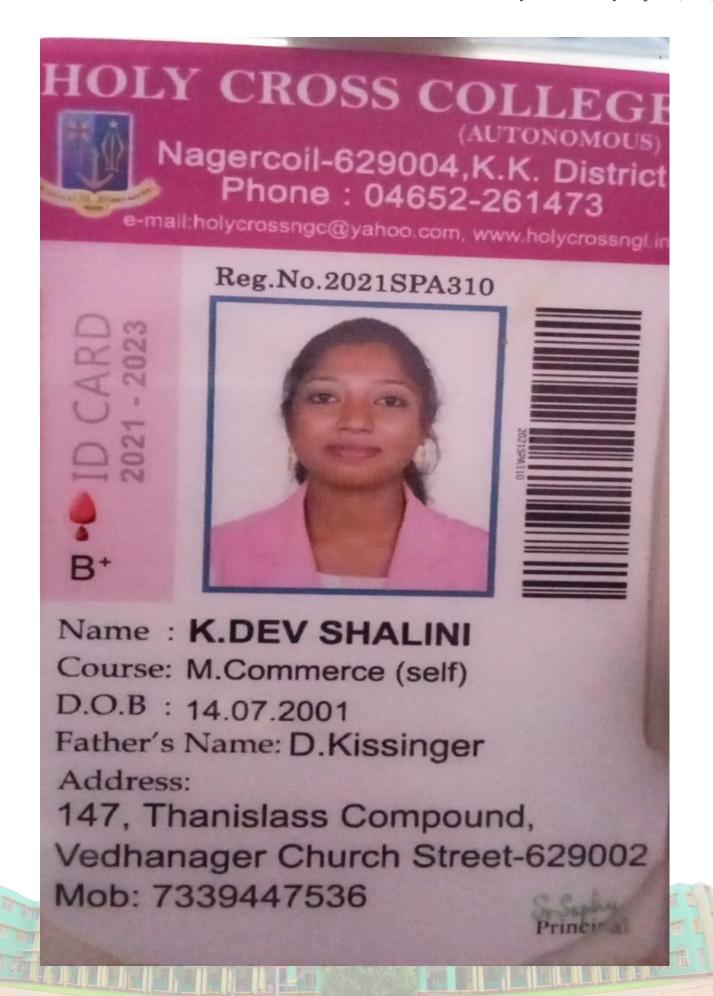

|    |   |       |
|      |                    |                                                                                | REAL WAR    |    |   |       |
|      |                    |                                                                                |             |    |   | 1     |
|      |                    |                                                                                | WEST COLUMN |    |   |       |

| Total Credits Earned | CGPA | Class                        | Minimum<br>Credits |
|----------------------|------|------------------------------|--------------------|
| 90                   | 7.93 | FIRST CLASS WITH DISTINCTION | 90                 |

SIGNATURE OF THE CANDIDATE

(Dr.G.Annadurai)
CONTROLLER OF EXAMINATIONS (Vc)



















































மனோன்மணியம் சுந்தரனார் பல்கலைக்கழகம் திருநெல்வேலி, தமிழ்நாடு, இந்தின் 627 012



# MANONMANIAM SUNDARANAR UNIVERSITY TIRUNELVELI, TAMIL NADU, INDIA - 627 012

Serial Number: PC 80144649

Date of Publication: 30/06/202

## PROVISIONAL CERTIFICATE

This is to certify that the undermentioned Candidate has qualified for the Degree Examination as detailed below :

Name of the Candidate :

ABILA THENMOZHI P.

Register Number

20211272301201

Centre Code

127

College

ST. JOHN'S COLLEGE, PALAYAMKOTTAL

Month & Year of Passing:

APR-2023

Degree

MASTER OF COMMERCE

Subject

COMMERCE

Class

FIRST CLASS WITH DISTINCTION

S - Fui L \_\_\_ Assistant / Deputy Registrar



GMmolerai (Dr.G.Annadurai)

Controller of Examinations (Ve)









Dhanlaxmi Bank, STHC Branc