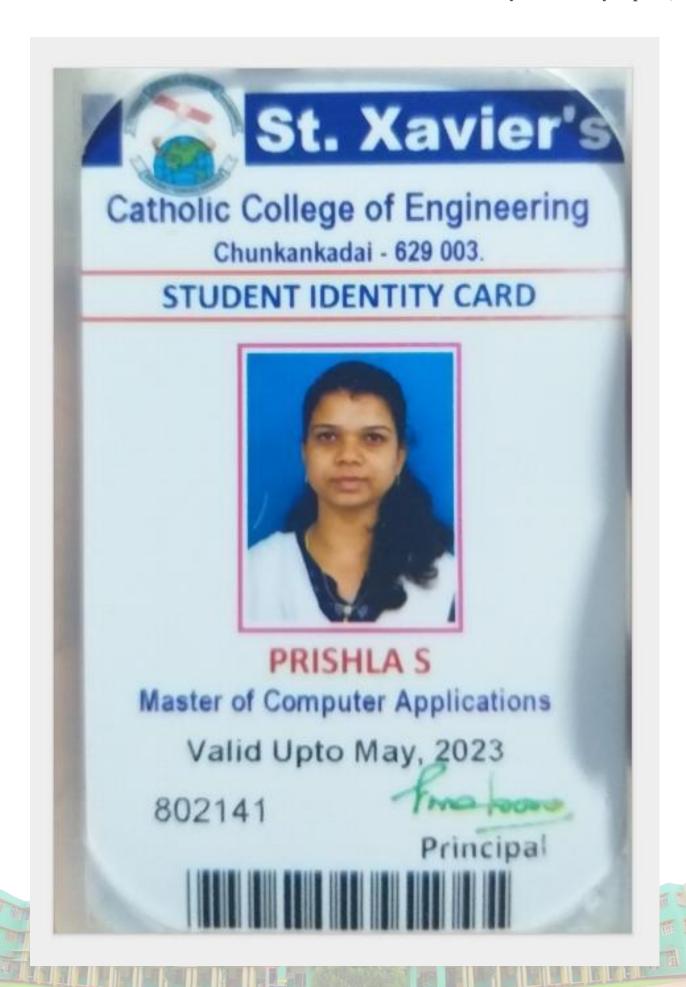

u | urate to the best of | of my knowledge.   |
|                                  |                        |                      |                    |
|                                  |                        |                      |                    |
|                                  |                        |                      |                    |

Name & Signature























#### SELF-ATTESTATION CERTIFICATE

### TO WHOMSOEVER IT MAY CONCERN

I, FEMIMA THERESE . I residing at 3/75, JOSEPH'S

COTTAGE, KULASEKHARAM, hereby declare that I am currently

enrolled in coaching classes at BLUE STAR COMPUTER CENTRE.

I affirm that the information provided is true and accurate to the best of my knowledge.

Date: 5.1.2024

Place: KULASEKHARAM

Name & Signature

























#### SELF-ATTESTATION CERTIFICATE

#### TO WHOMSOEVER IT MAY CONCERN

| 1. Desiba D                       | , ,        | esiding at | kalikattuvilai   |
|-----------------------------------|------------|------------|------------------|
| poovencode, Vakila                |            |            |                  |
| enrolled in coaching classes at   | pureparing | for        | TNPSC.           |
| I affirm that the information pro |            |            |                  |
|                                   |            |            |                  |
|                                   |            |            |                  |
| Date: 05 - 05 - 8084              |            |            |                  |
| Place: Nagercoil                  |            |