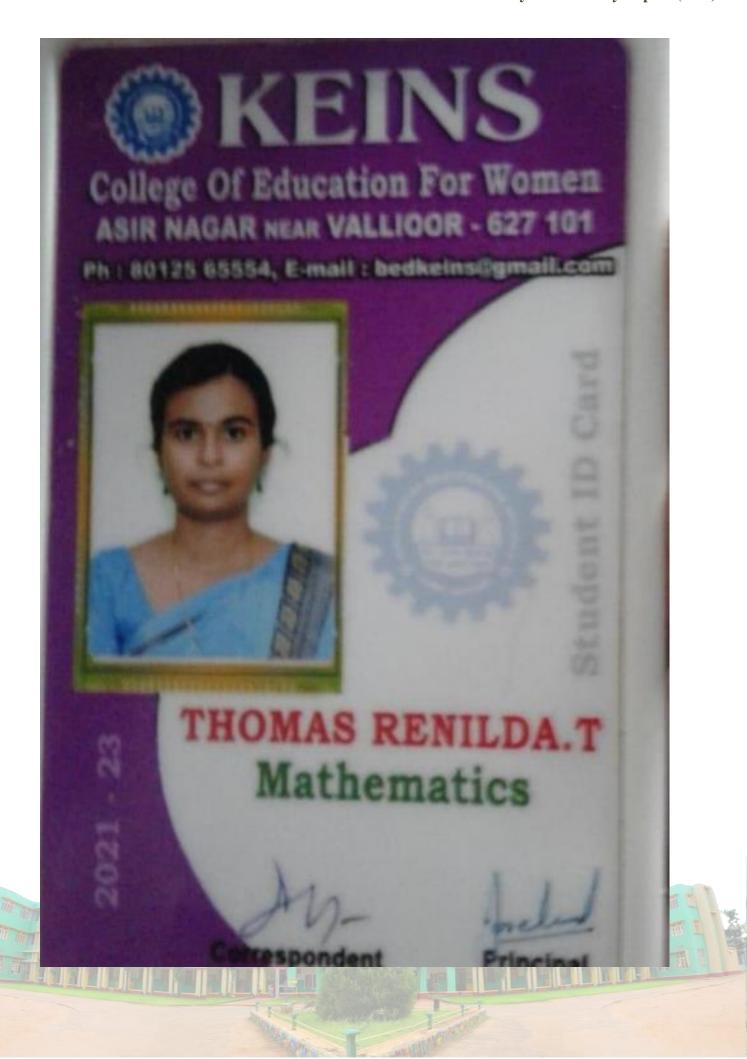

. M. Sindhu                    | residing at Nismala                               |
|---------------------------------|---------------------------------------------------|
| Colony, Icottas                 | , hereby declare that I am currently              |
| enrolled in coaching classes at | ribs Computers, Magescoil.                        |
|                                 | is true and accurate to the best of my knowledge. |
|                                 |                                                   |
| Date: 0541/24                   |                                                   |
| Place: Kottar                   | Name & Signature                                  |



### STUDENT IDENTITY CARD



J.JENISHA BAI
Dept: B.Ed MATHEMATICS

Year:2021-2023

Principal











#### SELF-ATTESTATION CERTIFICATE

# TO WHOMSOEVER IT MAY CONCERN

| 1. 5. Subha                       | , residing at Reppankulan                     |
|-----------------------------------|-----------------------------------------------|
| Nellai                            | , hereby declare that I am currently          |
| enrolled in coaching classes atEC | Academy                                       |
|                                   | rue and accurate to the best of my knowledge. |
|                                   |                                               |
| Date: 20-04-2029                  | The second second                             |
| Date: 20-04-2029 Place: Nellai    | Name & Signature                              |















### SELF-ATTESTATION C