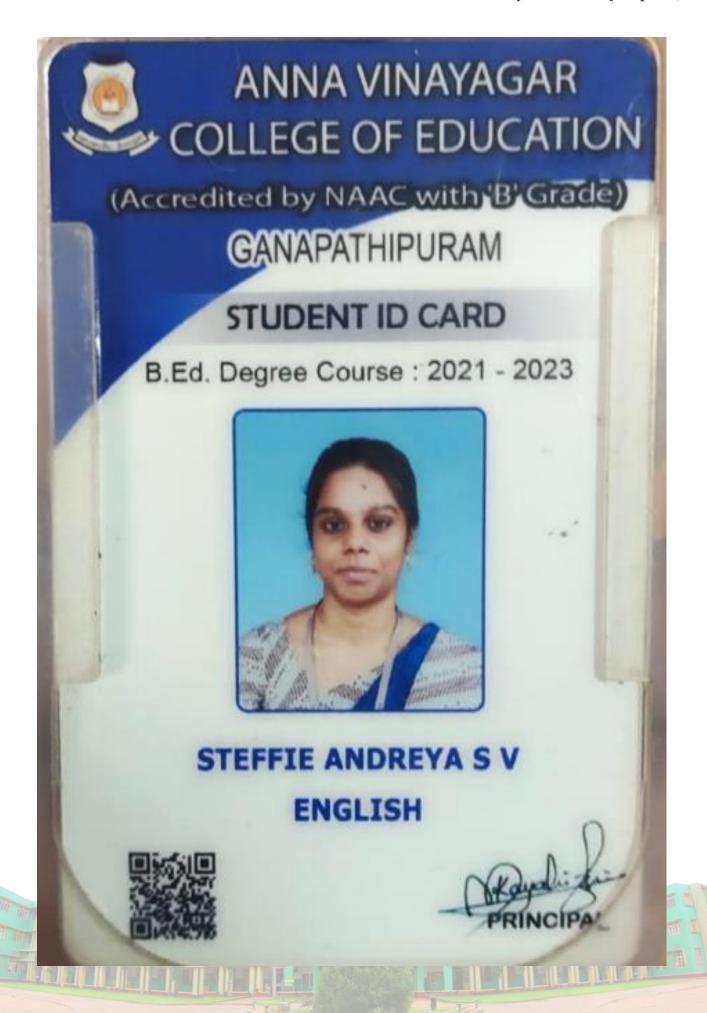

icate. The medium of instruction followed by him /her is English.

Dr. USHA GEORGE Principal

Principal
Patrician College of Arts and Solence
Canal Bank Road, Gandhi Napar,
Adyst, Chennal +800 020



## MANONMANIAM SUNDARANAR UNIVERSITY

Serial Number : PC 00524285

Date of Publication: 07-05-2023

### PROVISIONAL CERTIFICATE

This is to certify that the undermentioned Candidate has qualified for the Degree Examination as detailed below:

Name of the Candidate | BARAH GRACY R

Register Number 20218PE293

Centre Code 109

College HOLY CROSS COLLEGE C AUTONOMOUS 3

NAGERCOIL - 629 004

Month & Year of Passing APRIL-2023

Degree MASTER OF ARTS

Subject ENGLISH

Class FIRST CLASS

S. Aviola \_\_\_\_ Assistant / Deputy Registrar CERTIFICATE SECTION

Dr.G. Annaduras

Controller of Examinations







### SELF-ATTESTATION CERTIFICATE

### TO WHOMSOEVER IT MAY CONCERN

| 1. M. Asrockia                  | Shiltoni residing at 31-B, kavintani                     |
|---------------------------------|----------------------------------------------------------|
| Storeet, Panagudi, S            | Guneurli - 681109, hereby declare that I am currently    |
| enrolled in coaching classes at | Ecc Academy, Nagerial.                                   |
|                                 | ovided is true and accurate to the best of my knowledge. |

Date: 28-3-8084

Place: Ranagudi

Name & Signature





















Anti-Ragging Toll Free / Hotline No. 18001805822



#### SELF-ATTESTATION CERTIFICATE

### TO WHOMSOEVER IT MAY CONCERN

| 1. Aishwanya.J<br>Panagudi, Tisunelve |