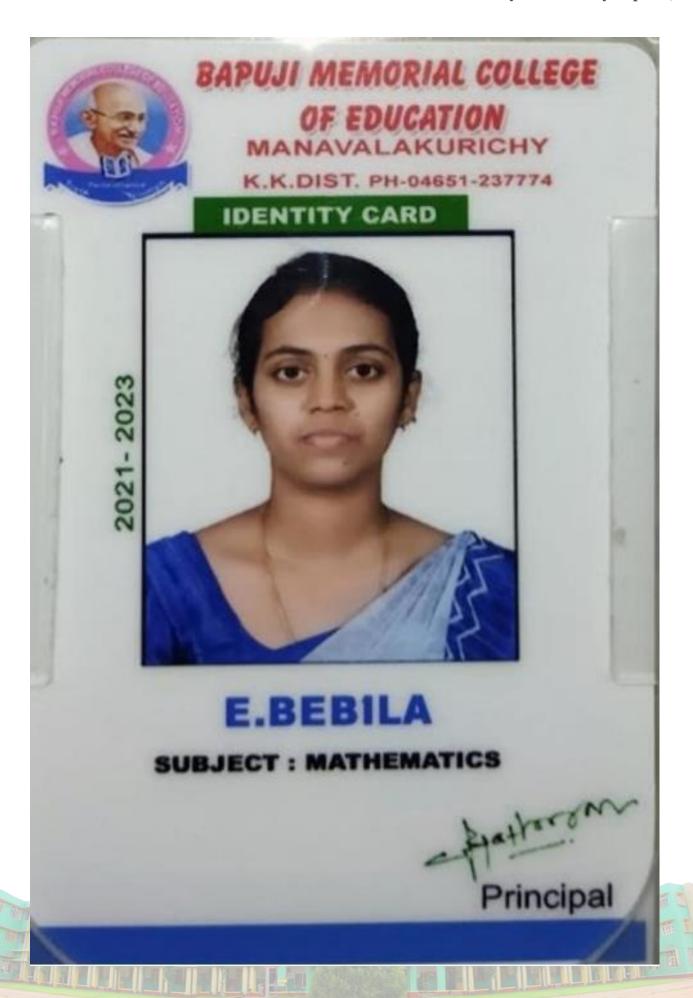

---------------------------------|
| Го                    | 30/33/1023                         |
| Mr/Ms. VINITHA-       | D                                  |
| Date of Interview     | :_30/03/2023                       |
| Date of joining       | 1                                  |
| Designation           | : Teachen                          |
| Department            | :_Matha                            |
| Salary (including PF) | :_16,000/-                         |
| Certificates received | : 85, maths - Convocation -6       |
|                       |                                    |
|                       |                                    |
|                       |                                    |
|                       |                                    |













Alamparai, Nagercoil - 629 003,

KanyaKumari Dist. Ph:04652 - 233866



FINOLIA TRACY. P

Mathematics 2021-2022 Pm. Robert No

Chairman

**Identity Card** 

## TO WHOMSOEVER IT MAY CONCERN

| 1. M. Sindhu                    | residing at Nismala                               |
|---------------------------------|---------------------------------------------------|
| Colony, Icottas                 | , hereby declare that I am currently              |
| enrolled in coaching classes at | ribs Computers, Magescoil.                        |
|                                 | is true and accurate to the best of my knowledge. |
|                                 |                                                   |
| Date: 0541/24                   |