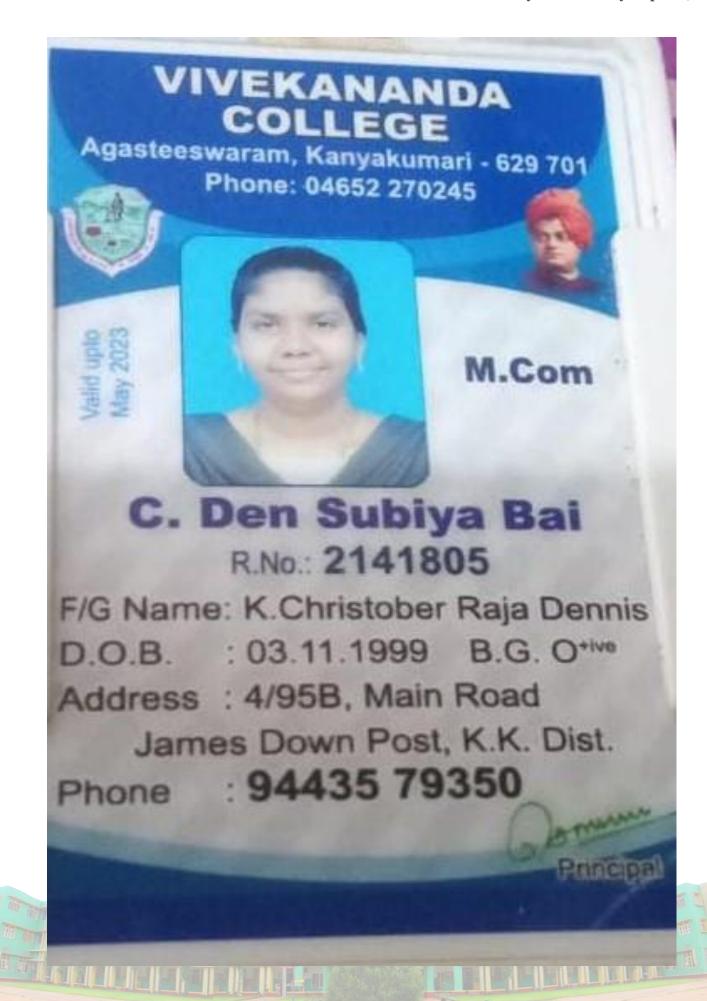

|    |   |       |
|      |                    |                                                                                | REAL WAR    |    |   |       |
|      |                    |                                                                                |             |    |   | 1     |
|      |                    |                                                                                | WEST COLUMN |    |   |       |

| Total Credits Earned | CGPA | Class                        | Minimum<br>Credits |
|----------------------|------|------------------------------|--------------------|
| 90                   | 7.93 | FIRST CLASS WITH DISTINCTION | 90                 |

SIGNATURE OF THE CANDIDATE

(Dr.G.Annadurai)
CONTROLLER OF EXAMINATIONS (Vc)



















































மனோன்மணியம் சுந்தரனார் பல்கலைக்கழகம் திருநெல்வேலி, தமிழ்நாடு, இந்தின் 627 012



# MANONMANIAM SUNDARANAR UNIVERSITY TIRUNELVELI, TAMIL NADU, INDIA - 627 012

Serial Number: PC 80144649

Date of Publication: 30/06/202

## PROVISIONAL CERTIFICATE

This is to certify that the undermentioned Candidate has qualified for the Degree Examination as detailed below :

Name of the Candidate :

ABILA THENMOZHI P.

Register Number

20211272301201

Centre Code

127

College

ST. JOHN'S COLLEGE, PALAYAMKOTTAL

Month & Year of Passing:

APR-2023

Degree

MASTER OF COMMERCE

Subject

COMMERCE

Class

FIRST CLASS WITH DISTINCTION

S - Fui L \_\_\_ Assistant / Deputy Registrar



GMmolerai (Dr.G.Annadurai)

Controller of Examinations (Ve)









Dhanlaxmi Bank, STHC Bra