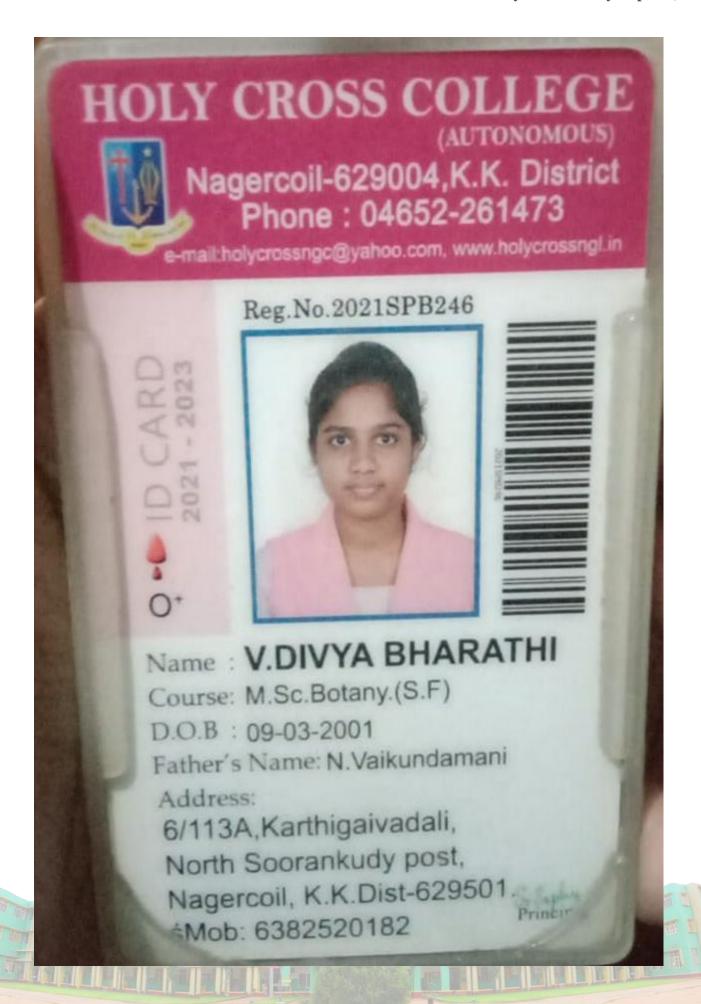

| No. 10                 | State Same in the state of the | Statement Statement of Statemen                                                       | Support Support to Subport to Support to Support Suppo |
| ACCUPATION AND ADDRESS OF THE PARTY OF THE P | No. 10                 | Total Same in the | Control of the Contro                                                       | Subject of  |









# SELF-ATTESTATION CERTIFICATE

# TO WHOMSOEVER IT MAY CONCERN

| IHTINAS           | STREET,         | PANAGODI  | , here | by declare th | at I am curre |
|-------------------|-----------------|-----------|--------|---------------|---------------|
| enrolled in coach | ning classes at | PREPARING | FOR    | BANK          | EXAM          |

Date: 08-05-04

Place: DANAGODI

Name & Signature











## 📆 🕮 மனோன்மணியம் சுந்தரனார் பல்கலைக்கழகம் திருநெல்வேலி - 627 012 இந்தியா

## MANONMANIAM SUNDARANAR UNIVERSITY

TIRUNEEVELI - 627 012 INDIA

Serial Number: PC 00524199

Date of Publication: 07-06-2023

#### PROVISIONAL CERTIFICATE

This is to certify that the undermentioned Candidate has qualified for the Degree Examination as detailed below:

Name of the Candidate : NITHISHA R

Registe