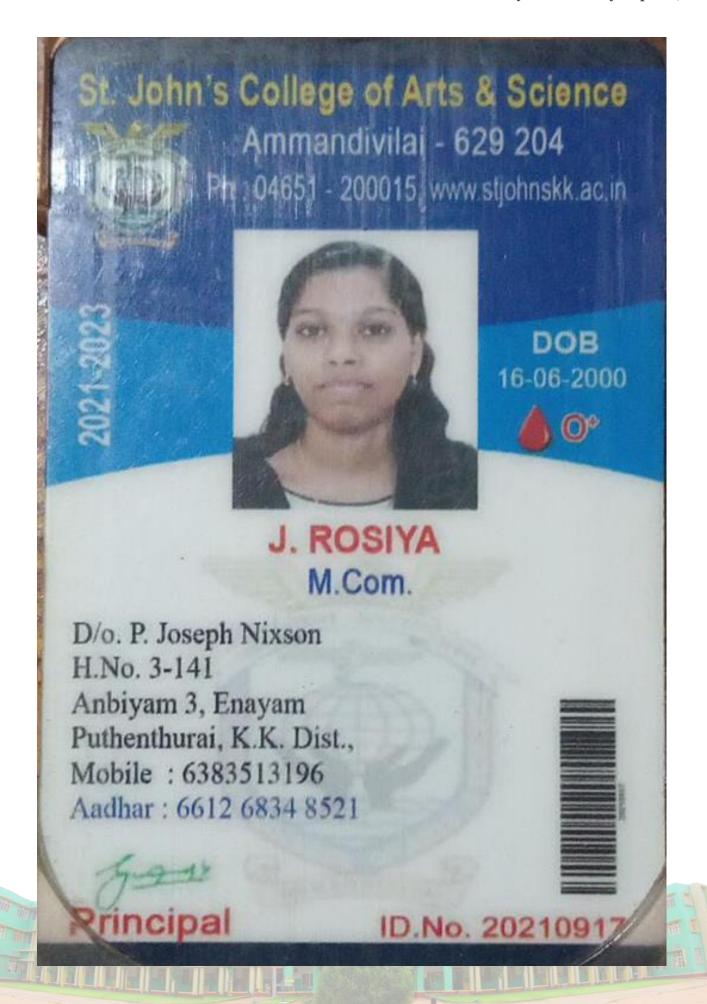

, res | siding at 18 | 2. Near |
|----------------------------------------|-------|--------------|---------|
| Sasthankavil, Puthery, kk              |       |              |         |
| enrolled in coaching classes at _C SC  |       |              |         |
| I affirm that the information provided |       |              |         |

Date: 18-04-2084

Place: Puthery

Name & Signature













# GOOD SHEPHERD COLLEGE OF EDUCATION

HOLY CROSS COLLEGE ROAD, NAGERCOIL- 4
PH: 04652-261221

www.goodshepherd.ac.in

## PHYSICAL SCIENCE

DENTITY CARD



S. DINOSHA.

300, JUDES STREET, THALAVAIPURAM,

NAGERCOIL - 629004, K.K. DIST.

D.O.B: 28.04.2001

**BLOOD GROUP: B+** 

PH: 9787012387

ANTI RAGGING TOLL FREE NO : 1800 180 5522 ANTI RAGGING TOLL FREE NO : 9442369111, 9488269177

Principal

















HCC: 23879

# HOLY CROSS COLLEGE (AUTONOMOUS) NAGERCOIL - 629 004, TAMIL NADU, INDIA

Affiliated to Manonmaniam Sundaranar University, Tirunelveli - 627 012

Accredited with A+ Grade (CGPA 3.35 - IV Cycle) by NAAC

PG PROGRAMME: CHOICE BASED CREDIT SYSTEM STATEMENT OF MARKS AND GRADES



Name: INFANT CAMBAL MENI A

Degree: M.S.W. Course: SOCIAL WORK Register Number Period of Study Date of Birth : 2021SPW332 : 2021 - 2023

: 15-02-2001

| Title of the Subject