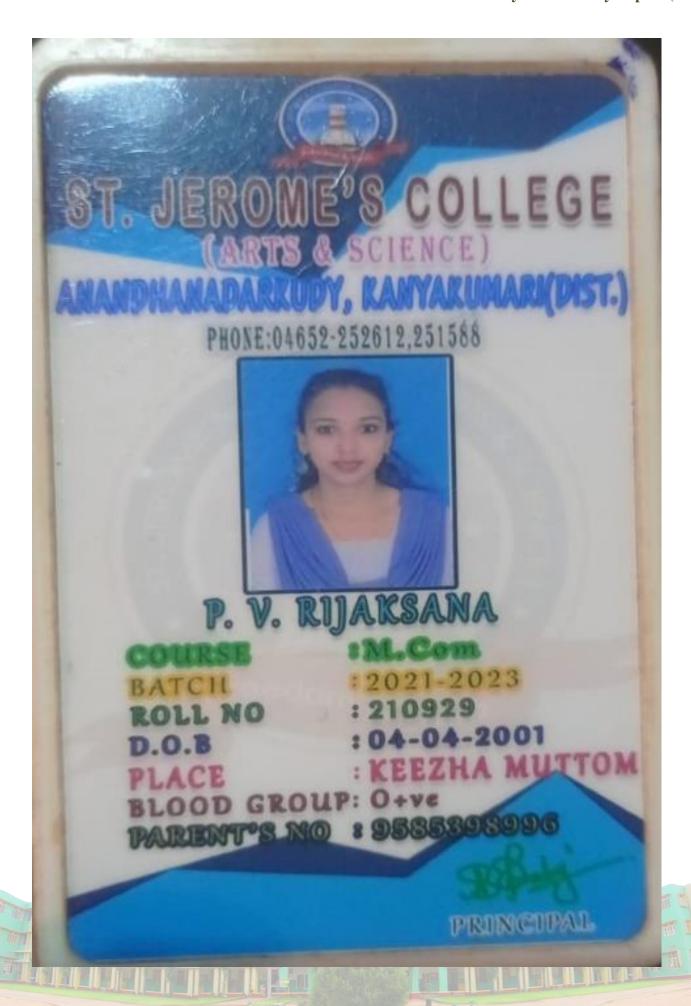

|   |       |
|      |                    |                                                                                | REAL WAR    |    |   |       |
|      |                    |                                                                                |             |    |   | 1     |
|      |                    |                                                                                | WEST COLUMN |    |   |       |

| Total Credits Earned | CGPA | Class                        | Minimum<br>Credits |
|----------------------|------|------------------------------|--------------------|
| 90                   | 7.93 | FIRST CLASS WITH DISTINCTION | 90                 |

SIGNATURE OF THE CANDIDATE

(Dr.G.Annadurai)
CONTROLLER OF EXAMINATIONS (Vc)



















































மனோன்மணியம் சுந்தரனார் பல்கலைக்கழகம் திருநெல்வேலி, தமிழ்நாடு, இந்தின் 627 012



# MANONMANIAM SUNDARANAR UNIVERSITY TIRUNELVELI, TAMIL NADU, INDIA - 627 012

Serial Number: PC 80144649

Date of Publication: 30/06/202

## PROVISIONAL CERTIFICATE

This is to certify that the undermentioned Candidate has qualified for the Degree Examination as detailed below :

Name of the Candidate :

ABILA THENMOZHI P.

Register Number

20211272301201

Centre Code

127

College

ST. JOHN'S COLLEGE, PALAYAMKOTTAL

Month & Year of Passing:

APR-2023

Degree

MASTER OF COMMERCE

Subject

COMMERCE

Class

FIRST CLASS WITH DISTINCTION

S - Fui L \_\_\_ Assistant / Deputy Registrar



GMmolerai (Dr.G.Annadurai)

Controller of Examinations (Ve)









Dhanlaxmi Bank, STHC Branch

Date: 25/