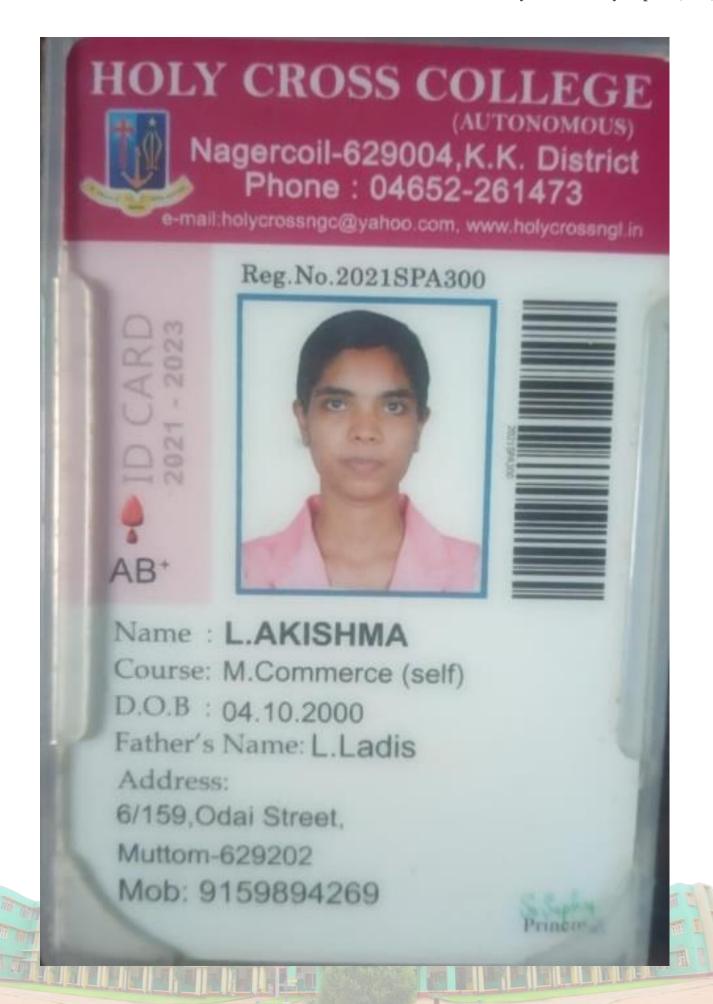

lf)

D.O.B: 07.05.1999

Father's Name: T.Gowthaman

Address:

19/107, Middle Street, Devakulam,

Suchindram Via,

K.K.Dist. Pin: 629704.

10b: 7598709557







Name: A.SAHAYA DHEENU

Course: M.A. Economics (Self)

D.O.B: 24.06.1999

Father's Name: K.Antony Selvam

Address:

20/6A/20, Kanapathi Street, Velladichi vilai, Nagercoil.

K.K.Dist.

Mob: 8220118763











Mob: 7639384153







## HOLY CROSS COLLEGE

(AUTONOMOUS)

Nagercoil-629004, K.K. District Phone: 04652-261473

e-mail:holycrossngc@yahoo.com, www.holycrossngl.in

\*\* ID CARD 2020 - 2022

## Reg.No:2020SPA426





Name: S.SHALON ABIYA

Course: M.Com.(Self)

D.O.B: 23.03.2000

Father's Name: V. Savarinathan

Address:

26/27, St.Xavier Street,

Rajakkamangalam Thurai,

K.K.Dist. Pin:629501.

Mob: 9486578268

Principal















































## HOLY CROSS COLLEGE

Nagercoil-629004,K.K. District Phone: 04652-261473

e-mail:holycrossngc@yahoo.com, www.holycrossngl.in

U - ID CARD 2020 - 2022







Name: B.MERONISHA

Course: M.Com.(Self)

D.O.B: 08.06.2000

Father's Name: J.Britto

Address:

29L10/A, Nayakkar Street,

Valliyoor, Tirunelveli-627117.

Mob: 8098302081

S. Sophy Principal















HCC: 22933

HOLY CROSS COLLEGE (AUTONOMOUS) NAGERCOIL - 629 004, TAMIL NADU, INDIA

Affiliated to Manonmaniam Sundaranar University, Tirunelveli - 627 012 Re-Accredited with 'A+' Grade (CGPA 3.35) BY NAAC

PG PROGRAMME: CHOICE BASED CREDIT SYSTEM

STATEMENT OF MARKS AND GRADES

Name: ANUSHA MINIS Degree: M.Com. Course: COMMERCE

Register Number Period of Study

: 2020SPA402 : 2020 - 2022

Dat