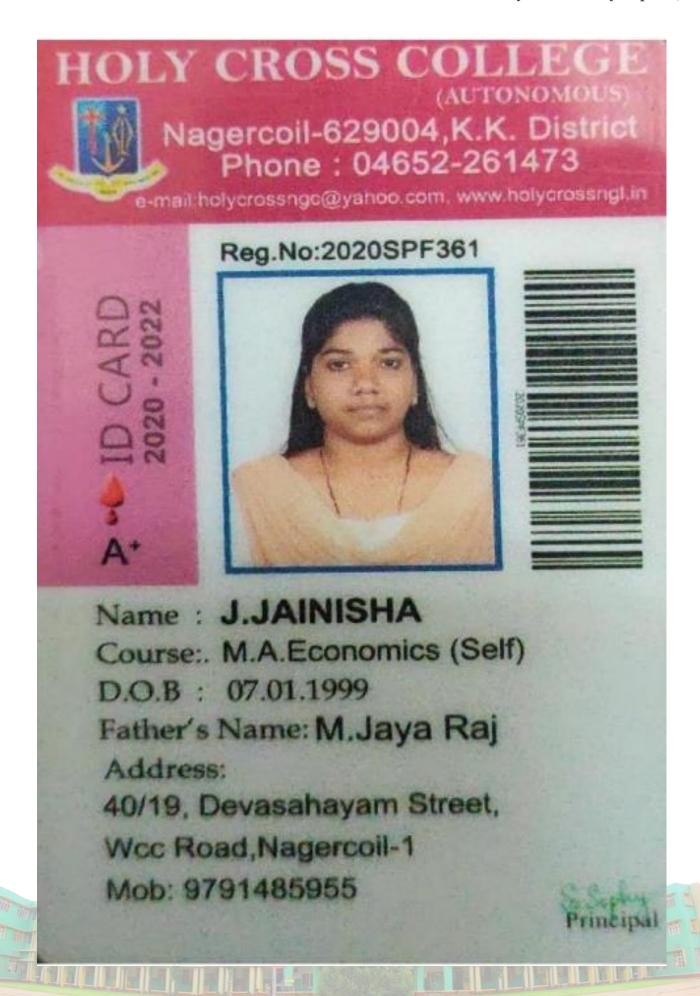

**Manonmaniam Sundaranar University**

Tirunelveli, Tamil Nadu - 627 012

State University - Reaccredited with "A" Grade by NAAC

# STUDENT IDENTITY CARD

2022 - 2024





M.PEd - Physical Education & Sports

D.O.B:31.05.2000

Aadhar No.: 8782 4553 0478

Address

4-95, Uruvilankonam Street, Vellachipparai,

Kanyakumari - 629 152

Cell: 8903193880

Registrar i/c

B.G: O+ve

Anti-Ragging Toll Free / Hotline No. 18001805522



## HOLY CROSS COLLEGE (AUTONOMOUS)



Nagercoil-629004,K.K. District Phone: 04652-261473

e-mail:holycrossngc@yahoo.com, www.holycrossngl.in

Reg.No:2020SPF360







Name: G.DHANA LEKSHMI

Course: M.A.Economics (Self)

D.O.B: 07.05.1999

Father's Name: T.Gowthaman

Address:

19/107, Middle Street, Devakulam,

Suchindram Via,

K.K.Dist. Pin: 629704.

10b: 7598709557







Name: A.SAHAYA DHEENU

Course: M.A. Economics (Self)

D.O.B: 24.06.1999

Father's Name: K.Antony Selvam

Address:

20/6A/20, Kanapathi Street, Velladichi vilai, Nagercoil.

K.K.Dist.

Mob: 8220118763











Mob: 7639384153







## HOLY CROSS COLLEGE

(AUTONOMOUS)

Nagercoil-629004, K.K. District Phone: 04652-261473

e-mail:holycrossngc@yahoo.com, www.holycrossngl.in

\*\* ID CARD 2020 - 2022

## Reg.No:2020SPA426





Name: S.SHALON ABIYA

Course: M.Com.(Self)

D.O.B: 23.03.2000

Father's Name: V. Savarinathan

Address:

26/27, St.Xavier Street,

Rajakkamangalam Thurai,

K.K.Dist. Pin:629501.

Mob: 9486578268

Principal















































## HOLY CROSS COLLEGE

Nagercoil-629004,K.K. District Phone: 04652-261473

e-mail:holycrossngc@yahoo.com, www.holyc