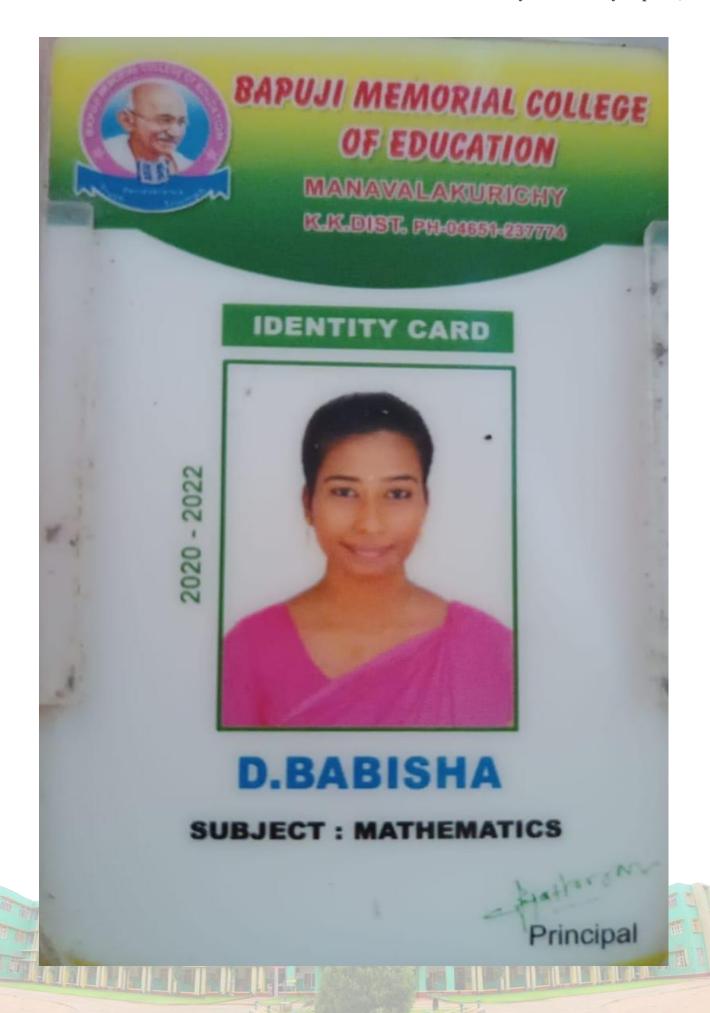

Muttom (P.o.) Kanyakuman District - 629 202 Tamilnadu Ph: 04651 - 200579, 200546

2021-2023

Name : Sahaya Jaslin Preethi. S

Course: B.Ed. (2021 - 2023)

Subjuct : Mathematics

Principal

STUDENT IDENTITY CARD

Muttom (P.o.) Kanyakumari District - 629 202 Tamilnadu Ph: 04651 - 200579, 200546

2021-2023

Name : A.R. Asmin Sujitha

Course : B.Ed. (2021 - 2023)

Subjuct: Mathematics

Principal

STUDENT IDENTITY CARD