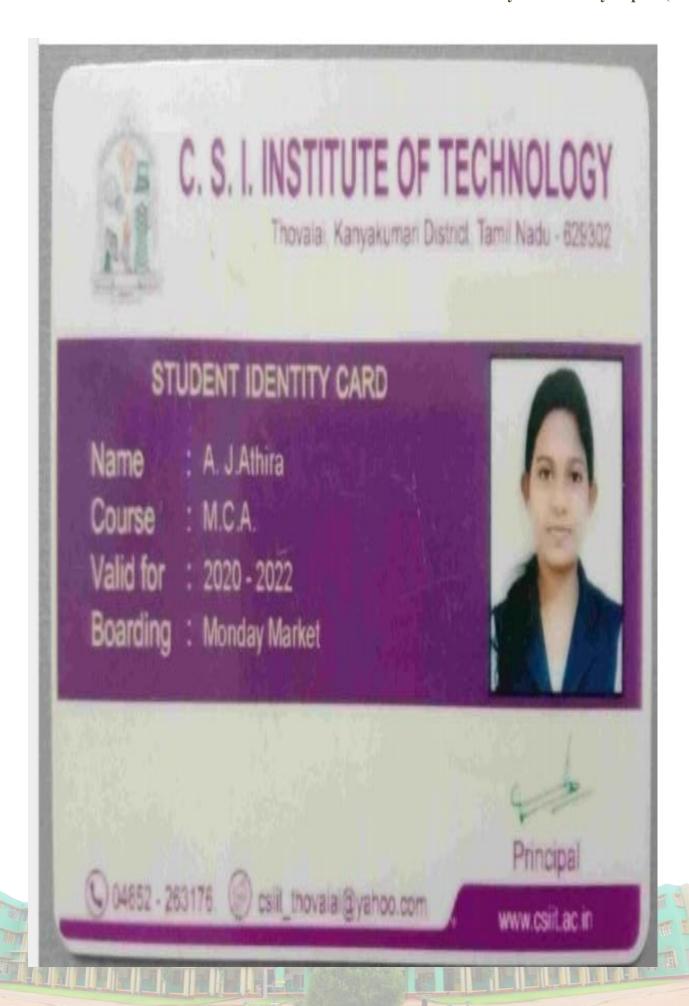

| Rs.       | Ps. |
| 1.           | Tuition Fees                                             | 15000     | _   |
| 2.           | Medical Fees                                             | 13000     |     |
| 3.           | Library Fees                                             |           |     |
| 4.           | Magazine                                                 | )         | 1   |
| 5.           | Physical Education<br>Fees                               | 1         |     |
| 6.           | Calendar                                                 | /         |     |
| 7.           | Special Fees                                             |           |     |
|              | Total                                                    | 15000     |     |





















Accredited "A" Grade by NAAC | 12B Status by UGC | Approved by AICTE PH:24503151 / 24503152

## SCHOOL OF MANAGEMENT STUDIES



BABY SHAJLI, R

Roll No: 20S418001

DOB : 01.09.1999 Batch : 2020-22

Course :MBA

Address: No.19/26, Port 2Nd Street,

Colachel,

Kanyakumari

DIRECTOR (ADMINISTRATION)

































## HOLY CROSS COLLEGE (AUTONOMOUS) Nagercoil-629004, K.K. District Phone: 04652-261473 e-mail:holycrossngc@yahoo.com, www.holycrossngl.in

Q - ID CARD 2020 - 2022

## Reg.No:2020APE474





Name: M.AVILA ROSHINI

Course: M.A. English (Aided)

D.O.B: 15.10.1999

Father's Name: N.Maria John Xavier

Address:

54/14A, Annai Illam, Ammancoil

South Street, Pallivilai, Vetturnimadam,

Nagercoil-629003. K.K.Dist.

Mob: 9489816698

Principal



















HCC: 228