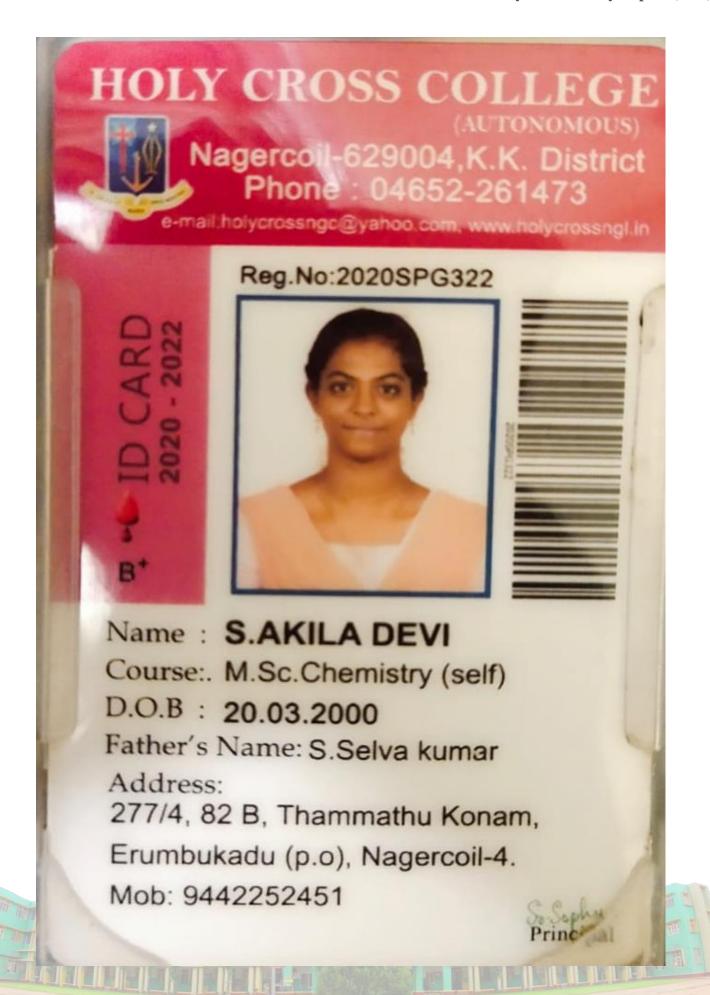

# HOLY CROSS COLLEGE (AUTONOMOUS) Nagercoil-629004,K.K. District Phone: 04652-261473 e-mail:holycrossngc@yahoo.com, www.holycrossngl.in Reg.No:2020SPG327 Name: J.C.CHRISLIN MARIO Course: M.Sc Chemistry (Self) D.O.B: 15.03.2000 Father's Name: A. John Christopher Address:

17/72B, Peruvilai,

Kappukadu(p.o)-629162

Mob: 9444250177

COLLEGE OF EDUCATION **B.Ed Degree Course** 2020-2021 PH:233557