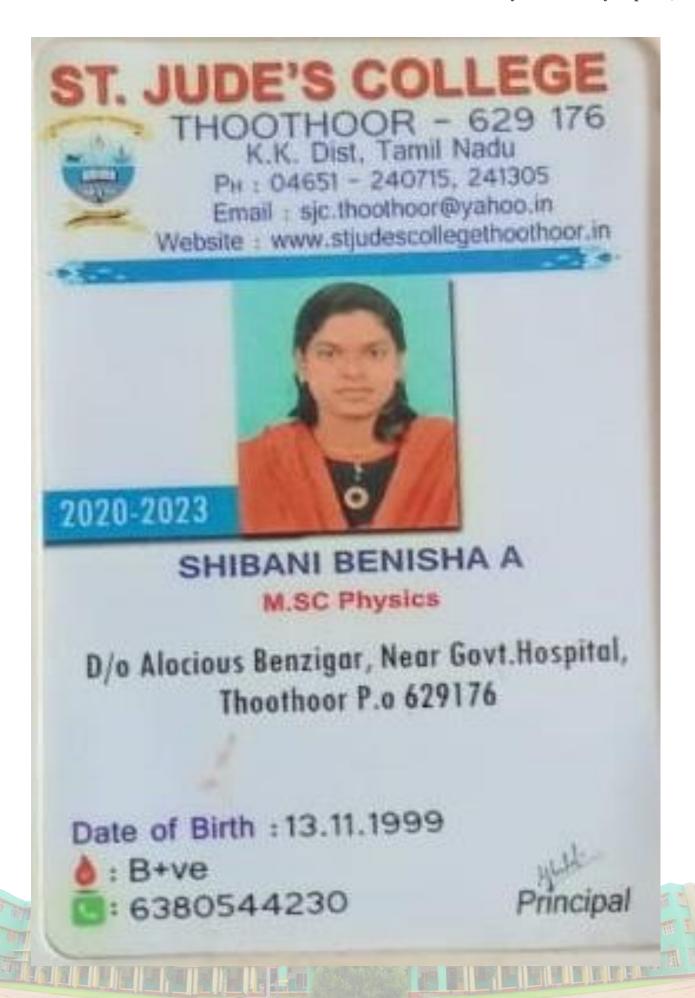

## HOLY CROSS COLLEGE (AUTONOMOUS) Nagercoil-629004,K.K. District Phone: 04652-261473 e-mail:holycrossngc@yahoo.com, www.holycrossngl.in Reg.No:2020APP446 Name: M.MERISHA Course: M.Sc.Physics (Aided) D.O.B: 02.03.2000 Father's Name: F. Melgias Address: 3B/4, Pathreswari Amman Street, Moovendhar Nager, Nagercoil-4

Mob: 9486343697