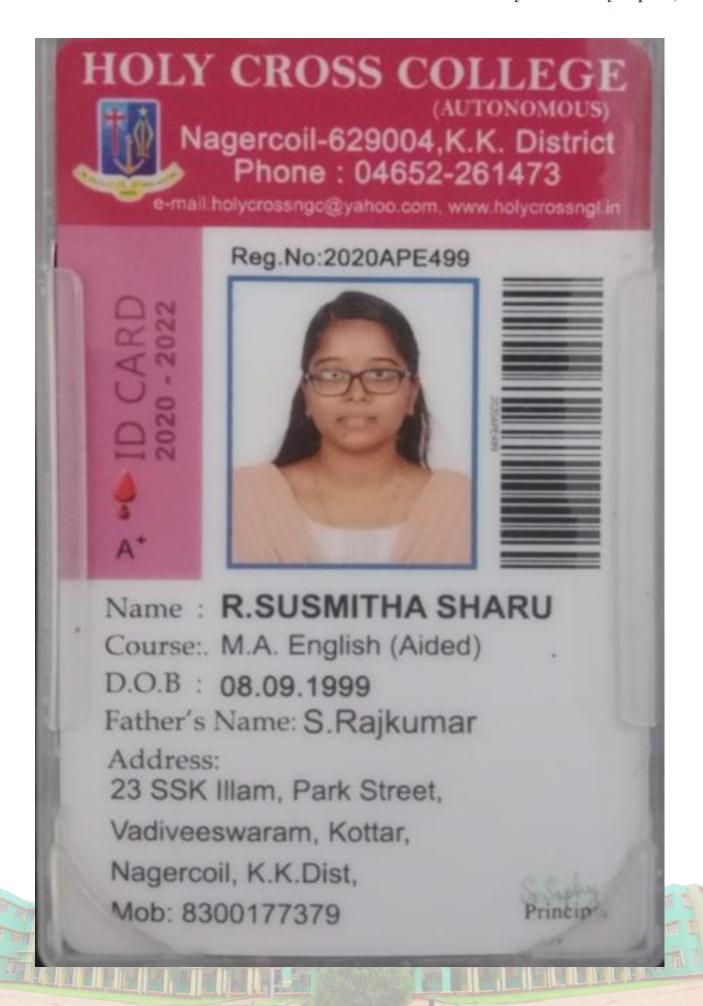

Accredited "A" Grade by NAAC | 12B Status by UGC | Approved by AICTE PH:24503151 / 24503152

## SCHOOL OF MANAGEMENT STUDIES



BABY SHAJLI, R

Roll No: 20S418001

DOB : 01.09.1999 Batch : 2020-22

Course :MBA

Address: No.19/26, Port 2Nd Street,

Colachel,

Kanyakumari

DIRECTOR (ADMINISTRATION)

































## HOLY CROSS COLLEGE (AUTONOMOUS) Nagercoil-629004, K.K. District Phone: 04652-261473 e-mail:holycrossngc@yahoo.com, www.holycrossngl.in

Q - ID CARD 2020 - 2022

## Reg.No:2020APE474





Name: M.AVILA ROSHINI

Course: M.A. English (Aided)

D.O.B: 15.10.1999

Father's Name: N.Maria John Xavier

Address:

54/14A, Annai Illam, Ammancoil

South Street, Pallivilai, Vetturnimadam,

Nagercoil-629003. K.K.Dist.

Mob: 9489816698

Principal



















HCC: 22869

HOLY CROSS COLLEGE (AUTONOMOUS)

NAGERCOIL - 629 004, TAMIL NADU, INDIA

Affiliated to Manonmaniam Sundaranar University, Tirunelveli - 627 012 Re-Accredited with 'A+' Grade (CGPA 3.35) BY NAAC

PG PROGRAMME: CHOICE BASED CREDIT SYSTEM

STATEMENT OF MARKS AND GRADES

Name : ABISHA HARI S U

Register Number Period of Study Date of Birth

2020APE470 : 2020 - 2022

121-12-1999

Degree: M.A. Course: ENGLISH

| h  | Title of the Subject                                    |           |       | Marks   |      |     |          |    |          | - 5   |        |    | 1        |
|----|---------------------------------------------------------|-----------|-------|---------|------|-----|----------|----|----------|-------|--------|----|----------|
| 3  |