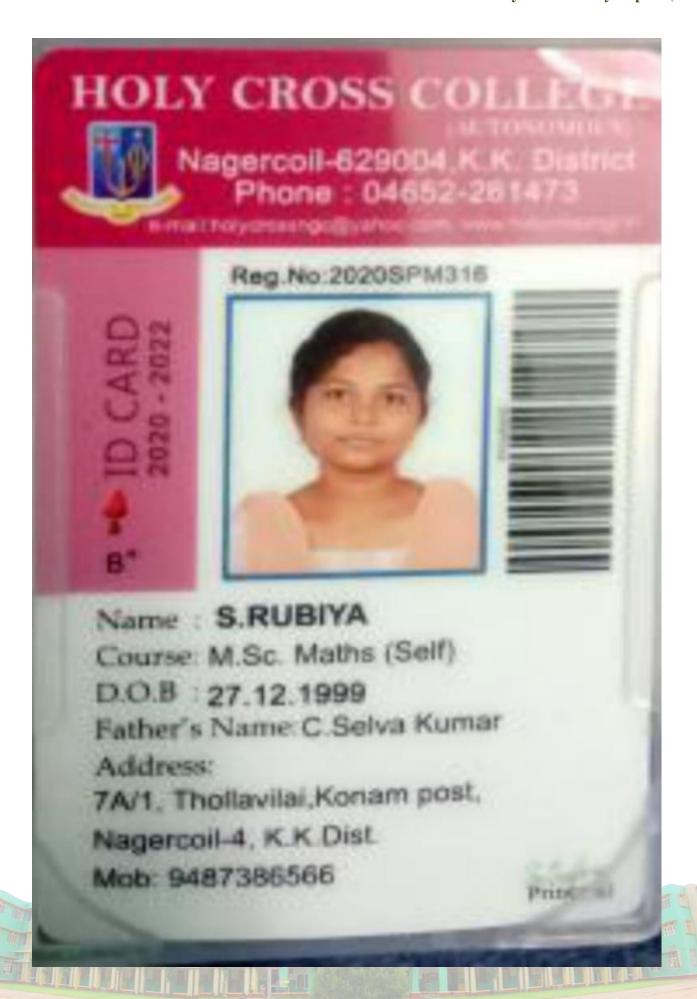

SUPERINTENDENT

ASSISTANT REGISTRAR

MIN

Copy To: Supervisor, Co-Supervisor (if applicable) / Research Centre / Doctoral Committee Members

Name: J.ASMA RAJALIN

Course: M.S.W

D.O.B: 02.07.2000

Father's Name: A. Joseph Rajan

Address:

47, Holy Cross Road,

Punnainagar, Nagercoil-4

K.K.Dist.

Mob: 8489303325