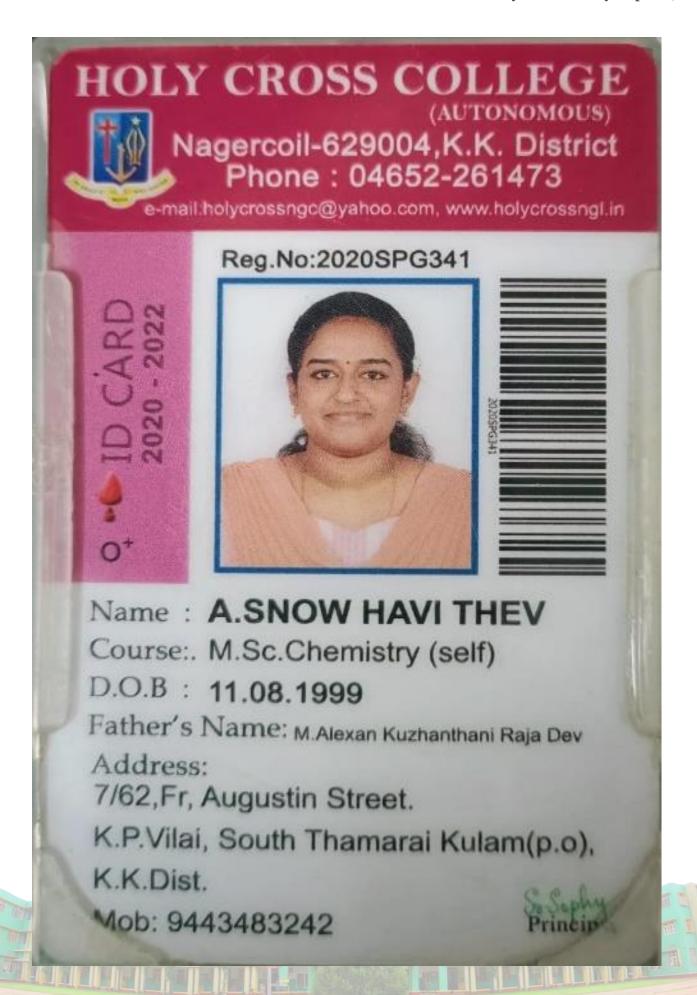

Father's Name: D.A.Justus John

Address:

Poochasthan Vilai,

Neyyoor (P.o), K.K.Dist.Pin:629802

Mob: 7904797390

Name: M.JENI PUSHPA

Course: M.Sc. Maths (Aided)

D.O.B: 26.04.1999