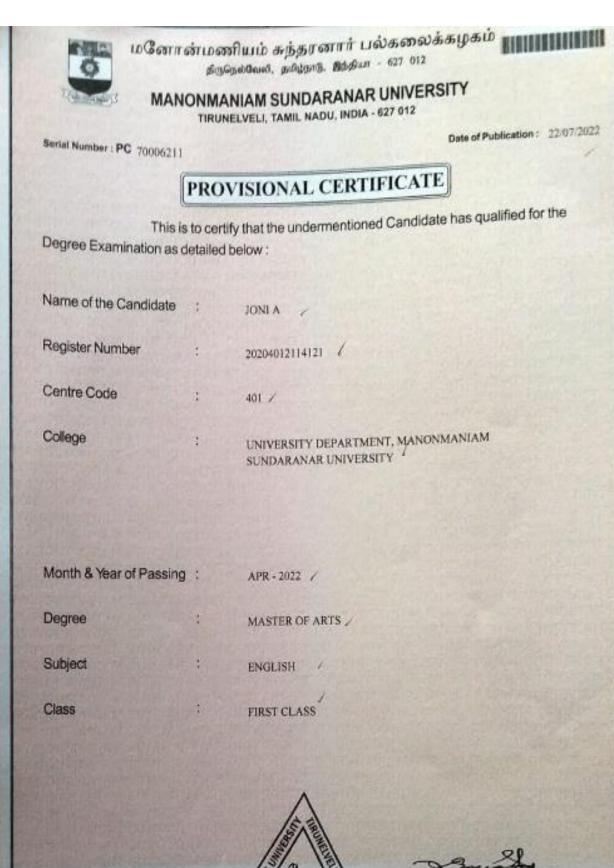

IAL WORK

Subject SOCIAL WORK

Class FIRST CLASS WITH DISTINCTION

C. The Assistant / Deputy Registrar



Dr.J.Sacratebs

Controller of Examinations



### 👊 🕮 மனோன்மணியம் சுந்தரனார் பல்கலைக்கழகம் தீருநெல்வேலி – 627 012 இந்தியா

### MANONMANIAM SUNDARANAR UNIVERSITY

**TIRUNELVELI - 627 012 INDIA** 

Serial Number: PC 00511648

Date of Publication: 11-07-2022

#### PROVISIONAL CERTIFICATE

This is to certify that the undermentioned Candidate has qualified for the Degree Examination as detailed below:

Name of the Candidate : ANTOSENDRITA V

Register Number

:2020SPE376

Centre Code

:109

College

HOLY CROSS COLLEGE [ AUTONOMOUS ]

NAGERCOIL - 629 004

Month & Year of Passing : APRIL-2022

Degree

MASTER OF ARTS

Subject

ENGLISH

Class

FIRST CLASS WITH DISTINCTION

























Assistant / Deputy Registrar



Controller of Examinations







Serial Number: PC 00511662

Date of Publication: 11-07-2022

#### PROVISIONAL CERTIFICATE

This is to certify that the undermentioned Candidate has qualified for the Degree Examination as detailed below:

Name of the Candidate : MUJITHA V

Register Number 20208PE390

Centre Code 109

College HOLY CROSS COLLEGE [ AUTONOMOUS ]

NAGERCOIL - 629 004

Month & Year of Passing : APRIL-2022 -

Degree MASTER OF ARTS

Subject. ENGLISH

Class FIRST CLASS WITH DISTINCTION

CERTIFICATE

Dr.J.Sacratees

Controller of Examinations







### MANONMANIAM SUNDARANAR UNIVERSIT

TIRUNELVELI - 627 012 INDIA

Serial Number: PC 00511668

Date of Publication: 11-07-2022

### PROVISIONAL CERTIFICATE

This is to certify that the undermentioned Can