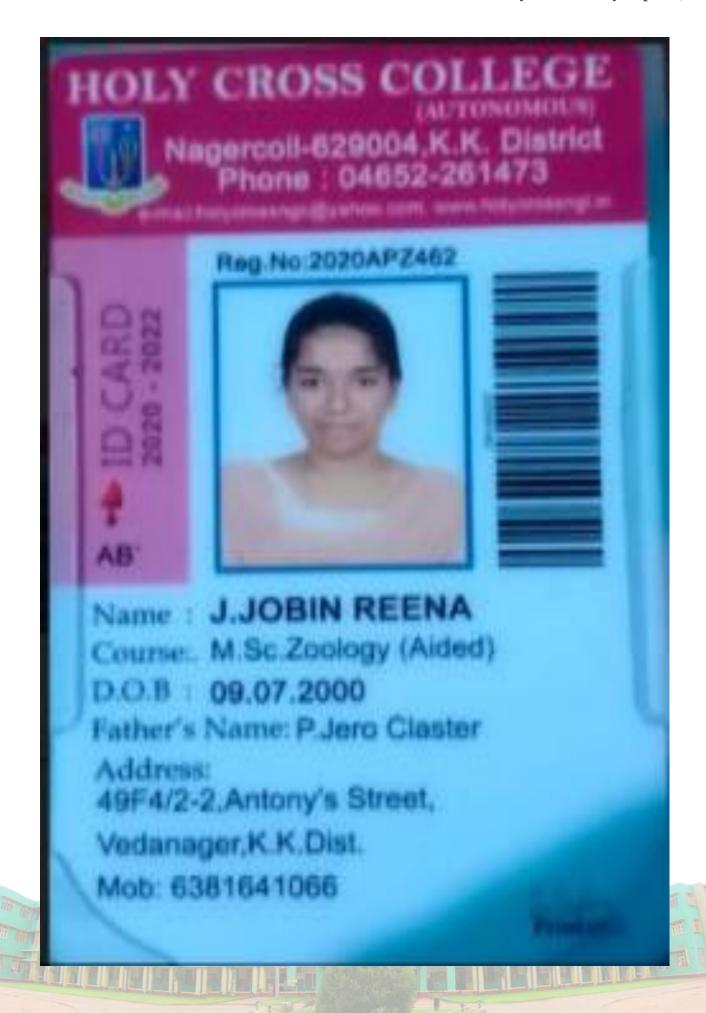

Passing : APR-2022 ,

Degree

MASTER OF SCIENCE

Subject

BOTANY

Class

FIRST CLASS WITH DISTINCTION



Controller of Examinations







# தமிழ்நாடு ஆசிரியர் கல்வியியல் பல்கலைக்கழகம்

Camil Madu Exachers Education University

CHENNAI - 600 097

DATE: 09-09-2022

COLLEGE CODE 10917

REGISTER NO. 1091720BD066

SERIAL NUMBER

395167

## PROVISIONAL CERTIFICATE - B.Ed.

VAISHNAMI.V

This is to certify that .....

has qualified for the Degree of BACHELOR OF EDUCATION, he / she having passed

Theory

: First Class with Distinction

Practical

: First Class with Distinction

Pedagogic Studies :

1. Pedagogy of Biological Science Part-I (Methodology)

2. Pedagogy of Biological Science Part-II (Content Mastery

KARAPAKKAM CHENNAI-600 097

(Dr.P.Ganesan)

CONTROLLER OF EXAMINATIONS



























| No:          | MANAVALAKURICHA  430 Dar  Bahaya Yeral  JECT Bio Science | te: 17/02 | Je  |
|--------------|----------------------------------------------------------|-----------|-----|
| SUB<br>SI.No | Particulars                                              | Rs.       | Ps. |
| 1.           | Tuition Fees                                             | 15000     | _   |
| 2.           | Medical Fees                                             | 13000     |     |
| 3.           | Library Fees                                             |           |     |
| 4.           | Magazine                                                 | )         | 1   |
| 5.           | Physical Education<br>Fees                               | 1         |     |
| 6.           | Calendar