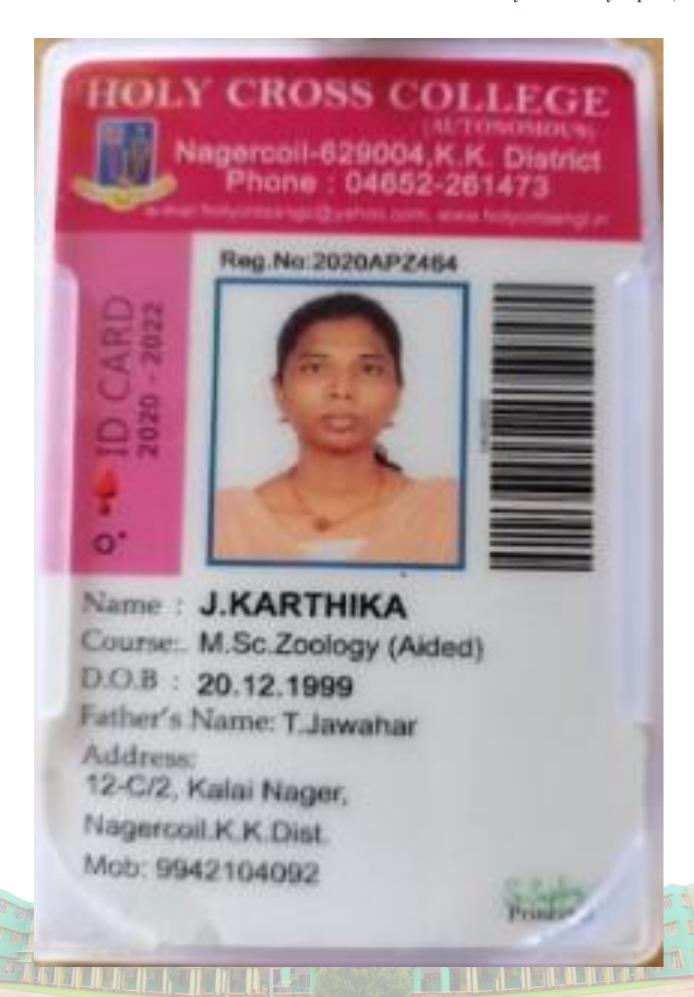

ssing : APR-2022 ,

Degree

MASTER OF SCIENCE

Subject

BOTANY

Class

FIRST CLASS WITH DISTINCTION



Controller of Examinations







# தமிழ்நாடு ஆசிரியர் கல்வியியல் பல்கலைக்கழகம்

Camil Madu Exachers Education University

CHENNAI - 600 097

DATE: 09-09-2022

COLLEGE CODE 10917

REGISTER NO. 1091720BD066

SERIAL NUMBER

395167

## PROVISIONAL CERTIFICATE - B.Ed.

VAISHNAMI.V

This is to certify that .....

has qualified for the Degree of BACHELOR OF EDUCATION, he / she having passed

Theory

: First Class with Distinction

Practical

: First Class with Distinction

Pedagogic Studies :

1. Pedagogy of Biological Science Part-I (Methodology)

2. Pedagogy of Biological Science Part-II (Content Mastery

KARAPAKKAM CHENNAI-600 097

(Dr.P.Ganesan)

CONTROLLER OF EXAMINATIONS



























| No:          | MANAVALAKURICHA  430 Dar  Bahaya Yeral  JECT Bio Science | te: 17/02 | Je  |
|--------------|----------------------------------------------------------|-----------|-----|
| SUB<br>SI.No | Particulars                                              | Rs.       | Ps. |
| 1.           | Tuition Fees                                             | 15000     | _   |
| 2.           | Medical Fees                                             | 13000     |     |
| 3.           | Library Fees                                             |           |     |
| 4.           | Magazine                                                 | )         | 1   |
| 5.           | Physical Education<br>Fees                               | 1         |     |
| 6.           | Calendar