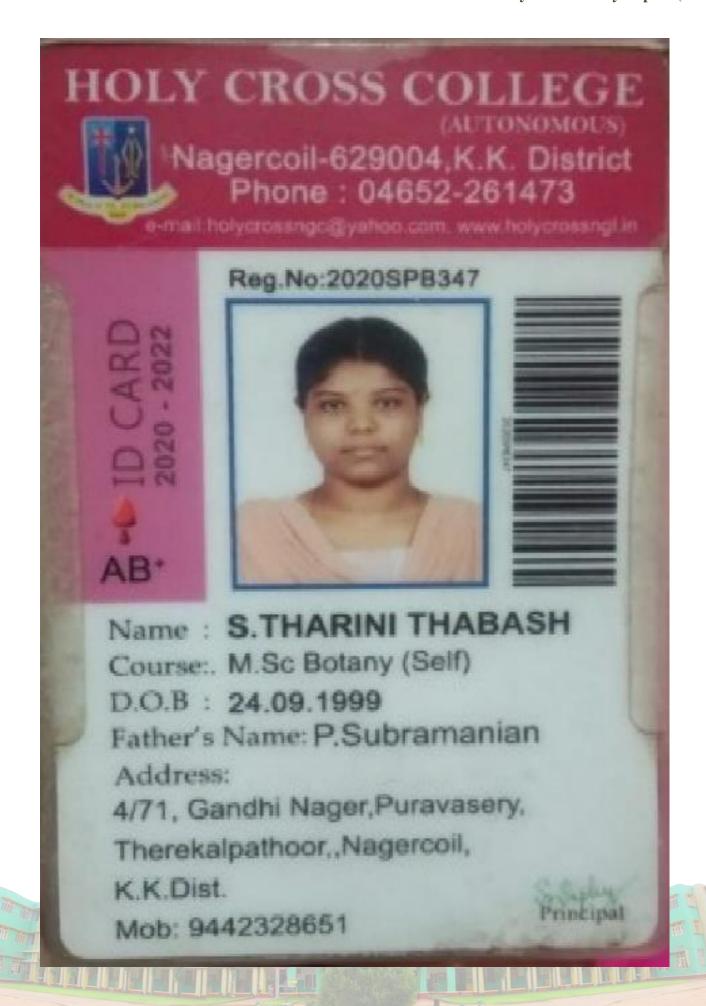

Joseph Rajan

Address:

47, Holy Cross Road,

Punnainagar, Nagercoil-4

K.K.Dist.

Mob: 8489303325



# HOLY CROSS COLLEGE (AUTONOMOUS) Nagercoil-629004,K.K. District Phone: 04652-261473 e-mail:holycrossngc@yahoo.com, www.holycrossngl.in Reg.No:2020SPG327 Name: J.C.CHRISLIN MARIO Course: M.Sc Chemistry (Self) D.O.B: 15.03.2000 Father's Name: A. John Christopher Address:

17/72B, Peruvilai,

Kappukadu(p.o)-629162

Mob: 9444250177



































COLLEGE OF EDUCATION **B.Ed Degree Course** 2020-2021 PH:233557

# **IDENTITY CARD**

Name

R.S. ANUSHA KUMARI

Subject

: Physical Science

Date Of Birth: 02.11.1996

Blood Group : B+



D1. 8 Pour

# Address

D/o.Mr.K.Ravi Kumar, 6/42/1, Velnivas, Urankollivilai, Keezhkulam (P.O). K.K.Dist.

Pin:629193

Ph:7598052996

















#### மனோன்மணியம் சுந்தரனார் பல்கலைக்கழகம் திருநெல்வேலி, தமிழ்நாடு, இந்தியா - 627 012



# MANONMANIAM SUNDARANAR UNIVERSITY TIRUNELVELI, TAMIL NADU, INDIA - 627 012

Serial Number: PC 80129862

Date of Publication: 19/08/2022

### PROVISIONAL CERTIFICATE

This is to certify that the undermentioned Candidate has qualified for the Degree Examination as detailed below:

Name of the Candidate

JENILA S

Register Number

20203012502206

Centre Code

301

College

ANNAI VELANKANNI COLLEGE,

THOLAYAVATTAM

Month & Year of Passing:

APR-2022

Degree

MASTER OF SCIENCE

Subject

BIOTECHNOLOGY

Class

FIRST CLASS WITH DISTINCTION



Assistant / Deputy Registrar

(Dr.J.Sacratees)

Controller of Examinations (Vc)



## 💶 📭 மனோன்மணியம் சுந்தரனார் பல்கலைக்கழகம்

திருவுக்கேண் - 627 012 இந்தியா

###