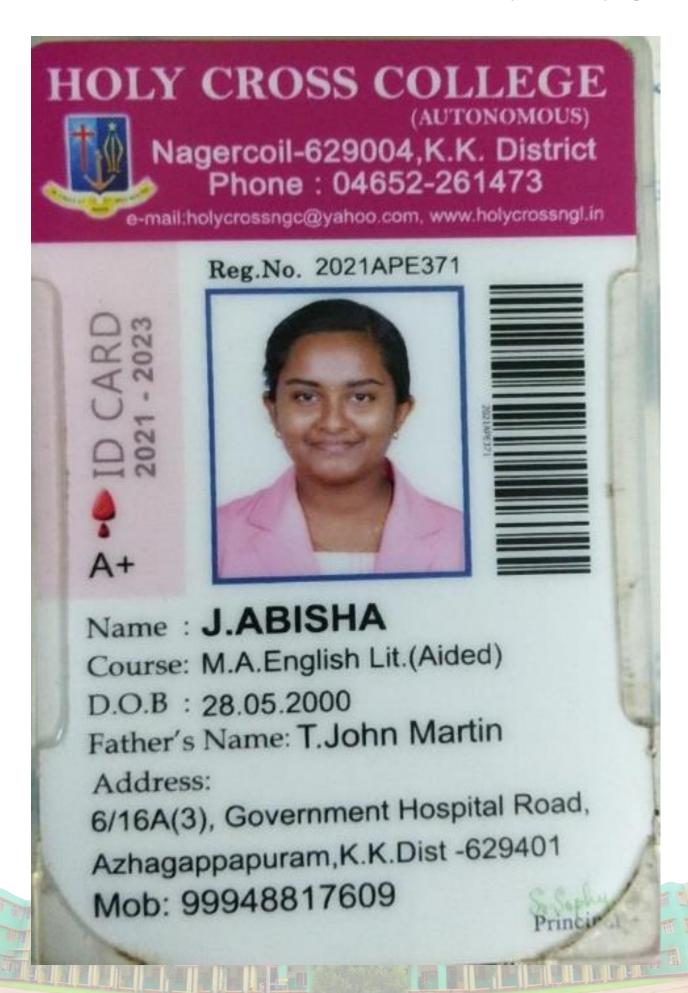

Accredited "A" Grade by NAAC | 12B Status by UGC | Approved by AICTE PH:24503151 / 24503152

## SCHOOL OF MANAGEMENT STUDIES



BABY SHAJLI, R

Roll No: 20S418001

DOB : 01.09.1999 Batch : 2020-22

Course :MBA

Address: No.19/26, Port 2Nd Street,

Colachel,

Kanyakumari

DIRECTOR (ADMINISTRATION)

































## HOLY CROSS COLLEGE (AUTONOMOUS) Nagercoil-629004, K.K. District Phone: 04652-261473 e-mail:holycrossngc@yahoo.com, www.holycrossngl.in

Q - ID CARD 2020 - 2022

## Reg.No:2020APE474





Name: M.AVILA ROSHINI

Course: M.A. English (Aided)

D.O.B: 15.10.1999

Father's Name: N.Maria John Xavier

Address:

54/14A, Annai Illam, Ammancoil

South Street, Pallivilai, Vetturnimadam,

Nagercoil-629003. K.K.Dist.

Mob: 9489816698

Principal



















HCC: 22869

HOLY CROSS COLLEGE (AUTONOMOUS)

NAGERCOIL - 629 004, TAMIL NADU, INDIA

Affiliated to Manonmaniam Sundaranar University, Tirunelveli - 627 012 Re-Accredited with 'A+' Grade (CGPA 3.35) BY NAAC

PG PROGRAMME: CHOICE BASED CREDIT SYSTEM

STATEMENT OF MARKS AND GRADES

Name : ABISHA HARI S U

Register Number Period of Study Date of Birth

2020APE470 : 2020 - 2022

121-12-1999

Degree: M.A. Course: ENGLISH

| h  | Title of the Subject                                    |           |       | Marks   |      |     |          |    |          | - 5   |        |    | 1        |
|----|---------------------------------------------------------|-----------|-------|---------|------|-----|----------|----|----------|-------|--------|----|----------|
| 3  |