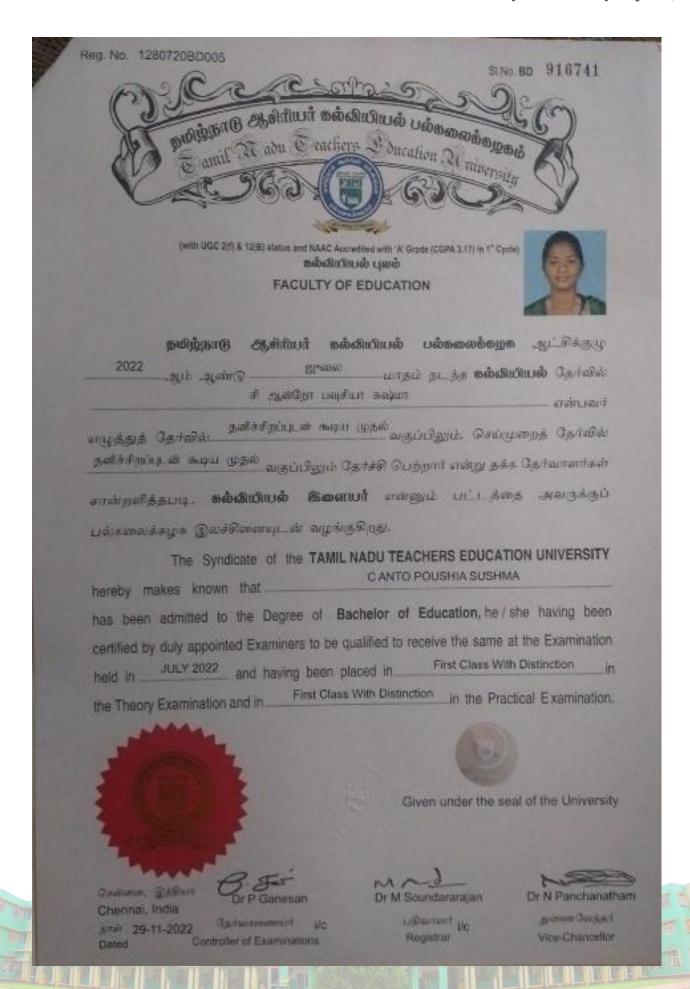

kill Yndring - II                          |           | 1     | 40      | 60   | 100 | 23       | 57 | 80       | 8.0   | D+     | P  | APR-2022 |
| 4  | STP20P Surrover Training Programme                      |           | 1     | 40      | 60   | 100 | 38       | 58 | 96       | 9.6   | 0      | P  | APR-2022 |

**CUMULATIVE PERFORMANCE** 

Credits Earned

(in all Semesters) CGPA

**GRADE CLASSIFICATION** First Class with Distinction Total minimum credits for degree | 95

Total credits earned : 95

Total Marks: 1601 / 2000

Extra credits earned - not included for classification

Any correction is invatid. See overless for Gracie & cother details. This consolidated statement of marks cancels all the marks sheets issued previously.

Controller of Examinations





Date: 11-07-2022











TIRUNELVELI - 627 012 INDIA

Serial Number: PC 00511697

Date of Publication : 11-07-2022

## PROVISIONAL CERTIFICATE

This is to certify that the undermentioned Candidate has qualified for the Degree Examination as detailed below:

Name of the Candidate ANTOINETTE ROQUE JESSICA J

Register Number : 20208PW428

Centre Code :109

College HOLY CROSS COLLEGE ( AUTONOMOUS )

NAGERCOIL - 629 004

Month & Year of Passing : APRIL-2022

Degree MASTER OF SOCIAL WORK

Subject SOCIAL WORK

Class FIRST CLASS WITH DISTINCTION

C. The Assistant / Deputy Registrar



Dr.J.Sacratebs

Controller of Examinations



### 👊 🕮 மனோன்மணியம் சுந்தரனார் பல்கலைக்கழகம் தீருநெல்வேலி – 627 012 இந்தியா

### MANONMANIAM SUNDARANAR UNIVERSITY

**TIRUNELVELI - 627 012 INDIA** 

Serial Number: PC 00511648

Date of Publi