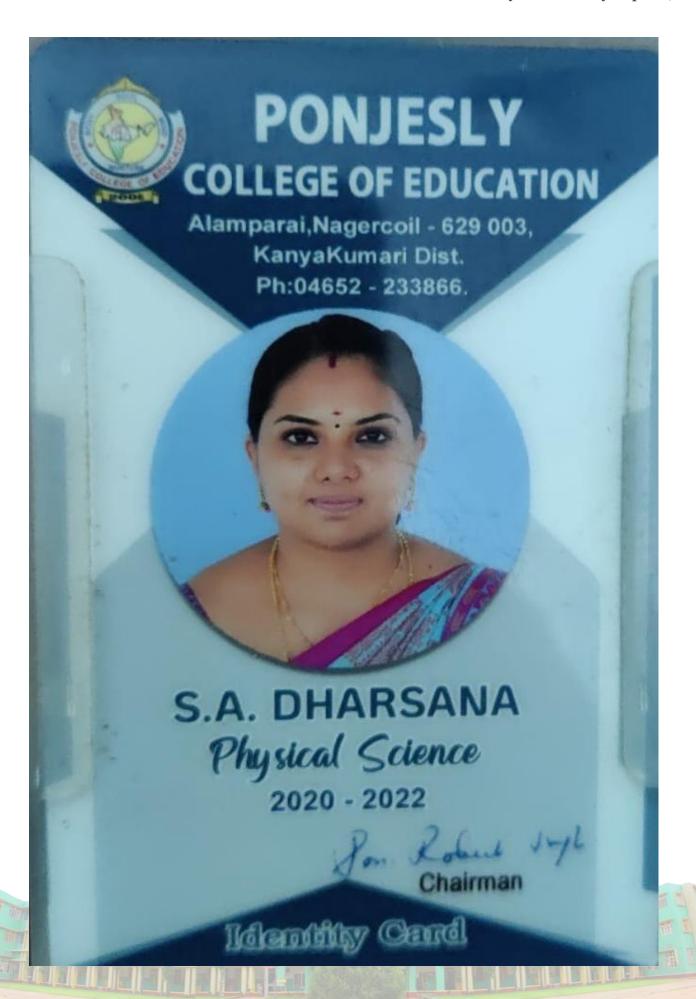

Kanyakumari District - 629 202 Tamilnadu Ph: 04651 - 200579, 200546



2021-2023

Name : A.R. Asmin Sujitha

Course : B.Ed. (2021 - 2023)

Subjuct: Mathematics

Principal

STUDENT IDENTITY CARD















































## HOLY CROSS COLLEGE (AUTONOMOUS) Nagercoil-629004,K.K. District Phone: 04652-261473 e-mail:holycrossngc@yahoo.com, www.holycrossngl.in Reg.No:2020APP446 Name: M.MERISHA Course: M.Sc.Physics (Aided) D.O.B: 02.03.2000 Father's Name: F. Melgias Address: 3B/4, Pathreswari Amman Street, Moovendhar Nager, Nagercoil-4

Mob: 9486343697





















## CATHOLIC COLLEGE OF EDUCATION

Madathattuvilai, Ph: 04651-258761, 9442000761 www.mgcce.edu.in/ e-mail: mgccedu@gmail.com



# V. AJISH THANGA MONICA PHYSICAL SCIENCE 2020-2022

CHAIRMAN

PRINCIPAL















### MANONMANIAM SUNDARANAR UNIVERSITY

PLACEWENT WITH WIGHTEN HAAD (PHI CICK)
CENTRE FOR RESEARCH

Ph.D., Programma Commencionent Order



DR. C. KANNAN DRECTOR

BEF MSE/RES/Admir/July 2020 Sepalor

Date: December 30, 2020

To

ABRIGARINI 14/22 Parfordunder, Provinceore, Verbiantis poet Kenniyakuman, Tamil Nazo, Phrende - 6,29165 Monde Na. III 2009/285, Chiel ID. Internet/Sciagnos com



Sir/Wadam.

Sub-Registration for doing 26.0 , programme. Date of Commencement of Research work - interration reg. Ref. Commercing choosed by the constitute for July 2070 wasson.

\*\*\*\*\*\*\*\*\*\*\*\*

With reference to the above, you are provisionally required for Ph.D. Programme as detailed below:

| Name of the Scholar                       | ASISHA W