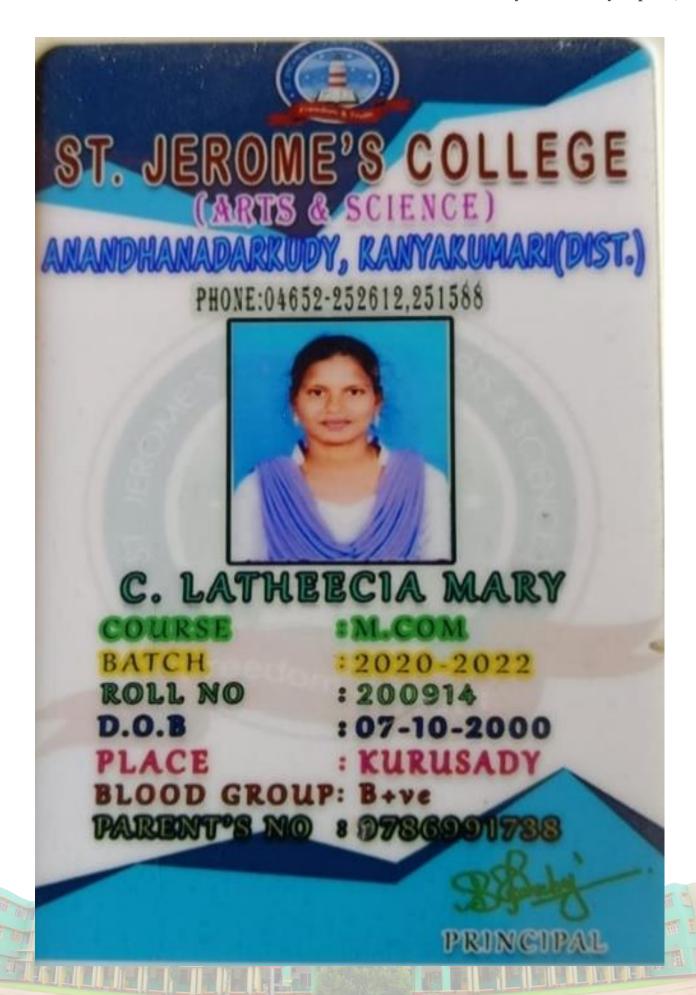

99

Father's Name: T.Gowthaman

Address:

19/107, Middle Street, Devakulam,

Suchindram Via,

K.K.Dist. Pin: 629704.

10b: 7598709557







Name: A.SAHAYA DHEENU

Course: M.A. Economics (Self)

D.O.B: 24.06.1999

Father's Name: K.Antony Selvam

Address:

20/6A/20, Kanapathi Street, Velladichi vilai, Nagercoil.

K.K.Dist.

Mob: 8220118763











Mob: 7639384153







## HOLY CROSS COLLEGE

(AUTONOMOUS)

Nagercoil-629004, K.K. District Phone: 04652-261473

e-mail:holycrossngc@yahoo.com, www.holycrossngl.in

\*\* ID CARD 2020 - 2022

## Reg.No:2020SPA426





Name: S.SHALON ABIYA

Course: M.Com.(Self)

D.O.B: 23.03.2000

Father's Name: V. Savarinathan

Address:

26/27, St.Xavier Street,

Rajakkamangalam Thurai,

K.K.Dist. Pin:629501.

Mob: 9486578268

Principal















































## HOLY CROSS COLLEGE

Nagercoil-629004,K.K. District Phone: 04652-261473

e-mail:holycrossngc@yahoo.com, www.holycrossngl.in

U - ID CARD 2020 - 2022







Name: B.MERONISHA

Course: M.Com.(Self)

D.O.B: 08.06.2000

Father's Name: J.Britto

Address:

29L10/A, Nayakkar Street,

Valliyoor, Tirunelveli-627117.

Mob: 8098302081

S. Sophy Principal















HCC: 22933

HOLY CROSS COLLEGE (AUTONOMOUS) NAGERCOIL - 629 004, TAMIL NADU, INDIA

Affiliated to Manonmaniam Sundaranar University, Tirunelveli - 627 012 Re-Accredited with 'A+' Grade (CGPA 3.35) BY NAAC

PG PROGRAMME: CHOICE BASED CREDIT SYSTEM

STATEMENT OF MARKS AND GRADES

Name: ANUSHA MINIS Degree: M.Com. Course: COMMERCE

Register Number Period of Study

: 2020SPA402 : 2020 - 2022

Date of Birth : 23-03-2