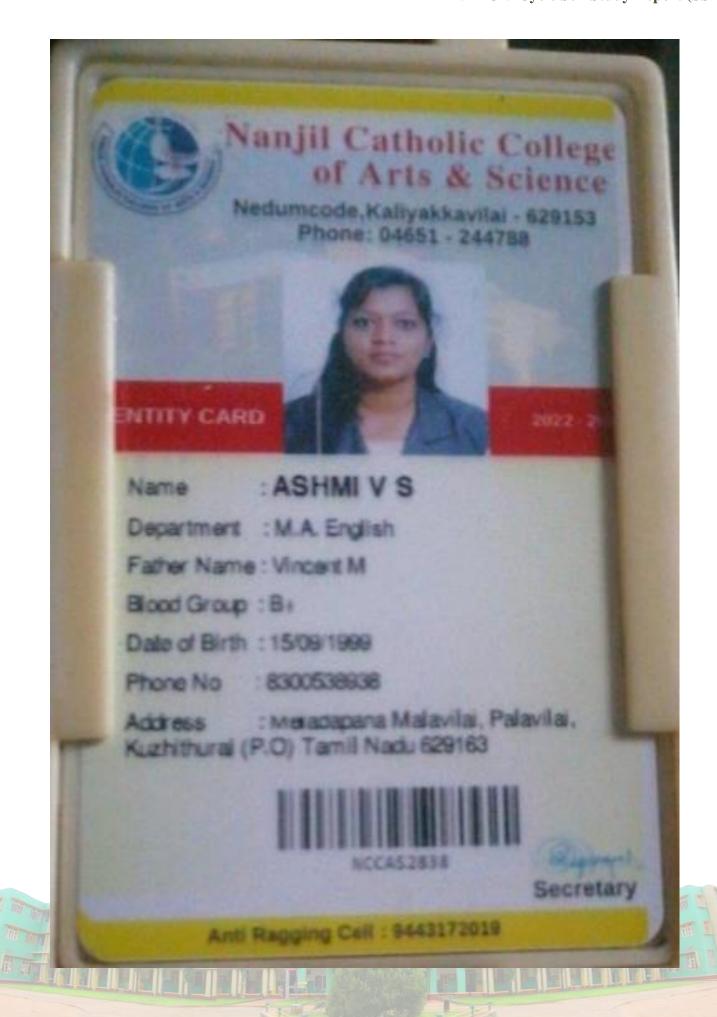

Accredited "A" Grade by NAAC | 12B Status by UGC | Approved by AICTE PH:24503151 / 24503152

## SCHOOL OF MANAGEMENT STUDIES



BABY SHAJLI, R

Roll No: 20S418001

DOB : 01.09.1999 Batch : 2020-22

Course :MBA

Address: No.19/26, Port 2Nd Street,

Colachel,

Kanyakumari

DIRECTOR (ADMINISTRATION)

































## HOLY CROSS COLLEGE (AUTONOMOUS) Nagercoil-629004, K.K. District Phone: 04652-261473 e-mail:holycrossngc@yahoo.com, www.holycrossngl.in

Q - ID CARD 2020 - 2022

## Reg.No:2020APE474





Name: M.AVILA ROSHINI

Course: M.A. English (Aided)

D.O.B: 15.10.1999

Father's Name: N.Maria John Xavier

Address:

54/14A, Annai Illam, Ammancoil

South Street, Pallivilai, Vetturnimadam,

Nagercoil-629003. K.K.Dist.

Mob: 9489816698

Principal



















HCC: 22869

HOLY CROSS COLLEGE (AUTONOMOUS)

NAGERCOIL - 629 004, TAMIL NADU, INDIA

Affiliated to Manonmaniam Sundaranar University, Tirunelveli - 627 012 Re-Accredited with 'A+' Grade (CGPA 3.35) BY NAAC

PG PROGRAMME: CHOICE BASED CREDIT SYSTEM

STATEMENT OF MARKS AND GRADES

Name : ABISHA HARI S U

Register Number Period of Study Date of Birth

2020APE470 : 2020 - 2022

121-12-1999

Degree: M.A. Course: ENGLISH

| h  | Title of the Subject                                    |           |       | Marks   |      |     |          |    |          | - 5   |        |    | 1        |
|----|---------------------------------------------------------|-----------|-------|---------|------|-----|----------|----|----------|-------|--------|----|----------|
| 3  |