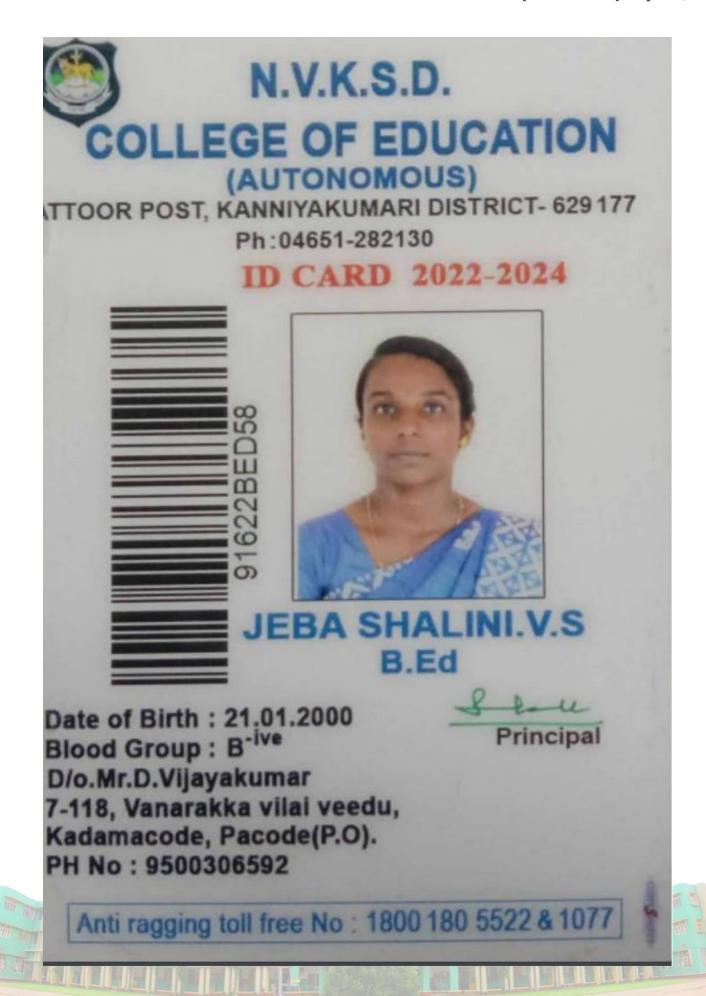

## Holy Cross College (Autonomous)

Nagercoil - 629 004

Affiliated to Manonmaniam Sundaranar University, Tirunelveli
Nationally Accredited with A+ Grade (CGPA 3.35) by NAAC IV Cycle
An ISO 9001: 2015 Certified Institution

SSR 2019-2020 to 2023-2024

**5.2.1** Percentage of placement of outgoing students and students progressing to higher education during the last five years













Name: ASBEL J.MELGRA

Course: M.Sc. Maths (Aided)

D.O.B: 23.12.1999

Father's Name: D.A.Justus John

Address:

Poochasthan Vilai,

Neyyoor (P.o), K.K.Dist.Pin:629802

Mob: 7904797390

















Name: M.JENI PUSHPA

Course: M.Sc. Maths (Aided)

D.O.B: 26.04.1999

Father's Name: G.Maria Yesudhas

Address:

4-43, Checkaravilai,

Kurunthancode(p.o)

Pin: 629802, K.K.Dist.

Mob: 9486915563

Principal



Name: J.JISHA

Course: M.Sc. Maths (Aided)

D.O.B: 14.04.2000

Father's Name: R.John Christopher

Address:

13-57A, Kattupilavilai

Kappiyarai (P.o)

Pin:629156, K.K.Dist.

Mob: 9486178839





D.O.B: 19.10.1998

Father's Name: J.Antony Gnana Selvan

Address:

8/73D, Kamaraj Nagar, Kavalkinaru,

TNL Dist.Pin:627105

Mob: 9025662653



































Esha K

20MDT1039

DAYSCHOLAR

App.No: 2020715983

Blood Group.0+

Official Address:

Vellore Institute of Technology,

Chennai - 600 127, Tamil Nadu, India

Ph: 0416 224 3091, Fax: 0416 224 3092

Address:

6011