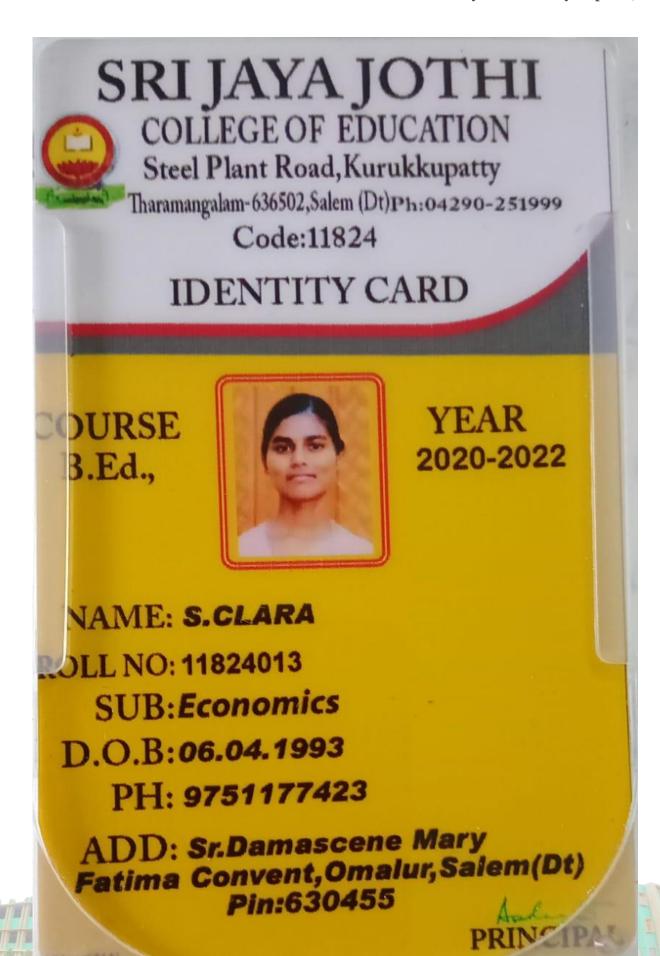

0 100 36 37 73 7.3 A+ \* Non - Academic Courses 2 LST201 Ute Skill Training - I п 40 60 100 36 53 89 8.9 D+ P APR-2021 SLP20P Service Learning Programme: Community Engagement Course 50 50 100 30 44 74 7.4 A+ P NOV-2021 LST202 Life Skill Training - II 40 60 100 21 57 78 78 D P APR-2022 STP20P Suremer Training Programma 40 50 100 38 52 90 9.0 O P APR-2022 CUMULATIVE PERFORMANCE Credits Earned Total minimum credits for degree : 95 (in all Semesters) CGPA GRADE CLASSIFICATION Total credits earned : 95 90 First class Total Marks: 1315 / 2000 Extra credits earned - not included for classification Any correction is invalid. This consolidated statement of marks cancels at the marks sheets issued previously-See overleaf for Gradu & other decels.

Controller of Examinations

Date: 11-07-2022