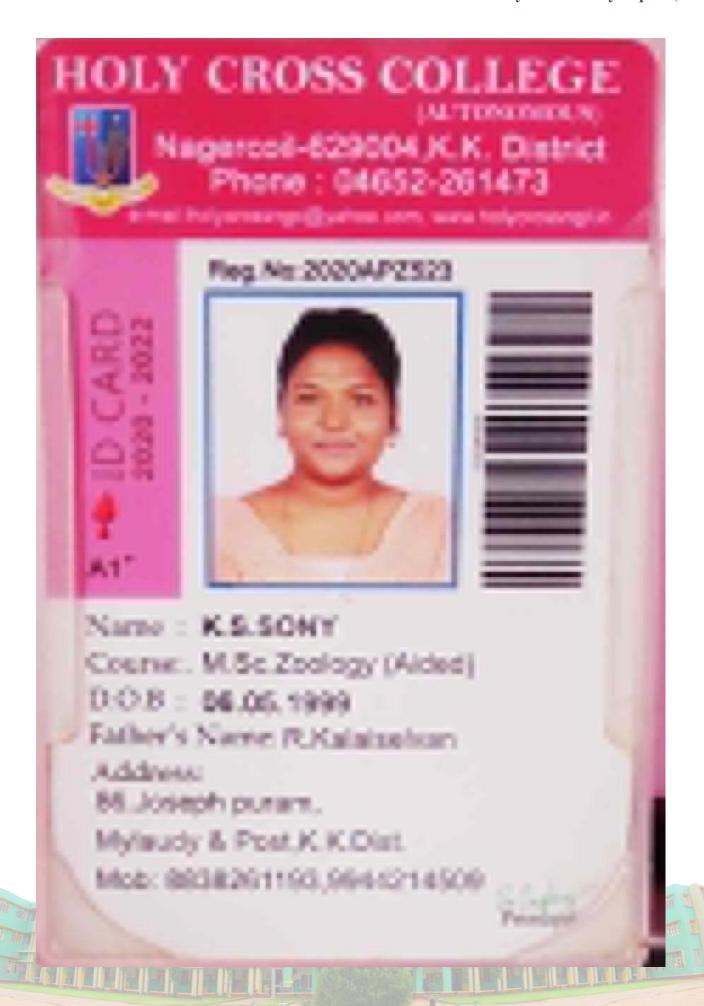

| Rs.       | Ps. |
| 1.           | Tuition Fees                                             | 15000     | _   |
| 2.           | Medical Fees                                             | 13000     |     |
| 3.           | Library Fees                                             |           |     |
| 4.           | Magazine                                                 | )         | 1   |
| 5.           | Physical Education<br>Fees                               | 1         |     |
| 6.           | Calendar                                                 | /         |     |
| 7.           | Special Fees                                             |           |     |
|              | Total                                                    | 15000     |     |





















Accredited "A" Grade by NAAC | 12B Status by UGC | Approved by AICTE PH:24503151 / 24503152

## SCHOOL OF MANAGEMENT STUDIES



BABY SHAJLI, R

Roll No: 20S418001

DOB : 01.09.1999 Batch : 2020-22

Course :MBA

Address: No.19/26, Port 2Nd Street,

Colachel,

Kanyakumari

DIRECTOR (ADMINISTRATION)

































## HOLY CROSS COLLEGE (AUTONOMOUS) Nagercoil-629004, K.K. District Phone: 04652-261473 e-mail:holycrossngc@yahoo.com, www.holycrossngl.in

Q - ID CARD 2020 - 2022

## Reg.No:2020APE474





Name: M.AVILA ROSHINI

Course: M.A. English (Aided)

D.O.B: 15.10.1999

Father's Name: N.Maria John Xavier

Address:

54/14A, Annai Illam, Ammancoil

South Street, Pallivilai, Vetturnimadam,

Nagercoil-629003. K.K.Dist.

Mob: 9489816698

Principal