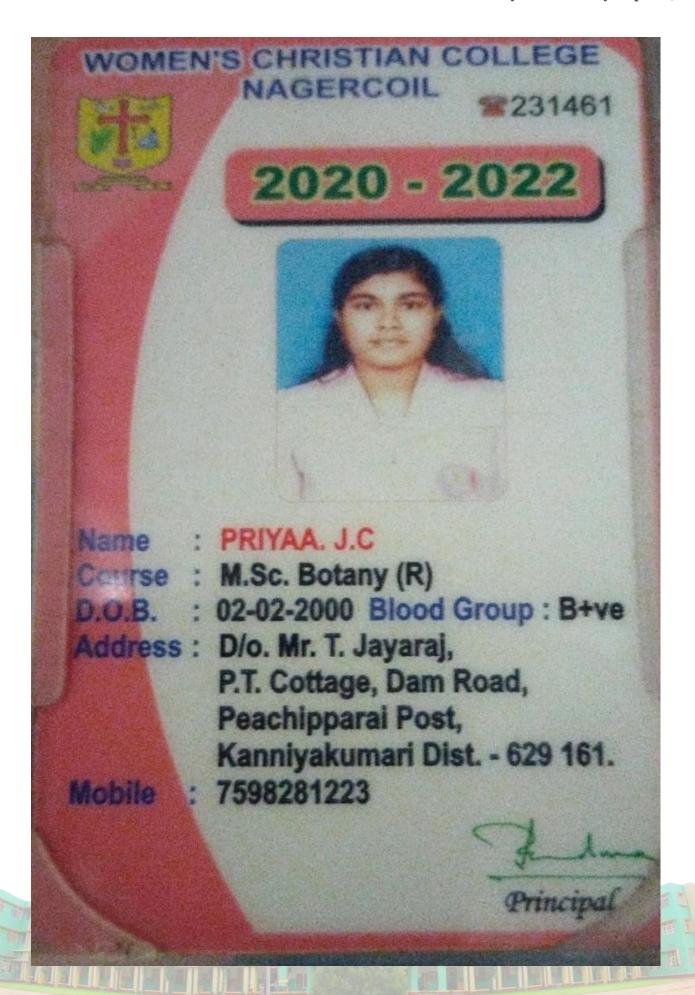

Passing:

APR-2022

Degree

MASTER OF SCIENCE

Subject

BIOTECHNOLOGY

Class

FIRST CLASS WITH DISTINCTION



Assistant / Deputy Registrar

(Dr.J.Sacratees)

Controller of Examinations (Vc)



## 💶 📭 மனோன்மணியம் சுந்தரனார் பல்கலைக்கழகம்

திருவுக்கேண் - 627 012 இந்தியா

### MANONMANIAM SUNDARANAR UNIVERSITY

TIRUNELVELI - 627 612 INDIA

Sertal Number : PG 00509803

Date of Publication:

#### PROVISIONAL CERTIFICATE

This is to certify that the undermentioned Candidate has qualified for the Degree Examination as detailed below:

Name of the Candidate

PREETHI B

Register Number

20PB0101

Centre Code

College

ST.XAVIER'S COLLEGE (AUTONOMOUS)

Month & Year of Passing : APR-2022 ,

Degree

MASTER OF SCIENCE

Subject

BOTANY

Class

FIRST CLASS WITH DISTINCTION



Controller of Examinations







# தமிழ்நாடு ஆசிரியர் கல்வியியல் பல்கலைக்கழகம்

Camil Madu Exachers Education University

CHENNAI - 600 097

DATE: 09-09-2022

COLLEGE CODE 10917

REGISTER NO. 1091720BD066

SERIAL NUMBER

395167

## PROVISIONAL CERTIFICATE - B.Ed.

VAISHNAMI.V

This is to certify that .....

has qualified for the Degree of BACHELOR OF EDUCATION, he / she having passed

Theory

: First Class with Distinction

Practical

: First Class with Distinction

Pedagogic Studies :

1. Pedagogy of Biological Science Part-I (Methodology)

2. Pedagogy of Biological Science Part-II (Content Mastery

KARAPAKKAM CHENNAI-600 097

(Dr.P.Ganesan)

CONTROLLER OF EXAMINATIONS



























| No:          | MANAVALAKURICHA  430 Dar  Bahaya Yeral  JECT Bio Science | te: 17/02 | Je  |
|--------------|-----------