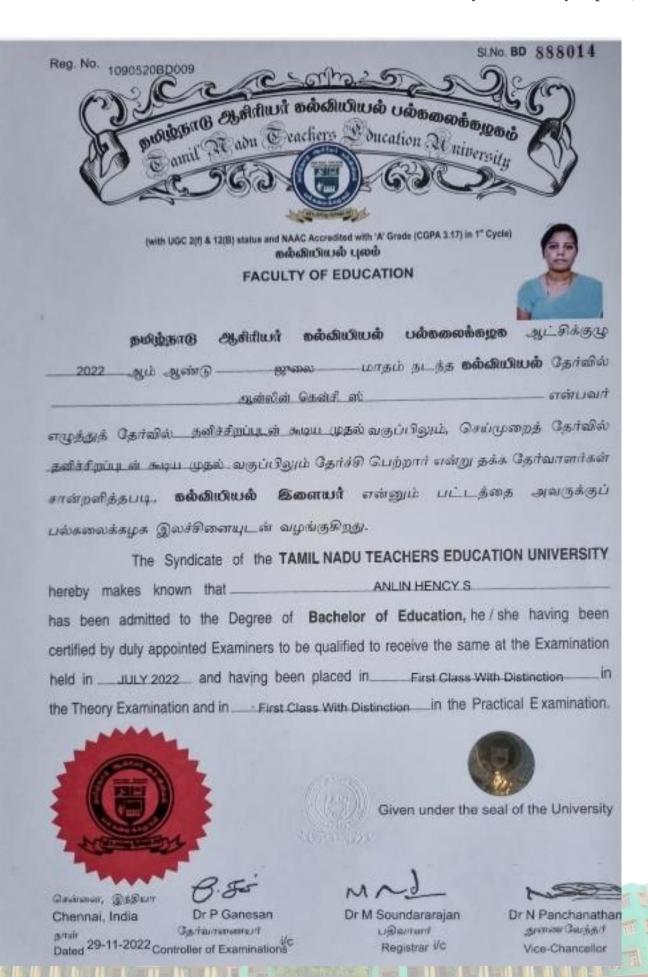

Skill Yndring - II                          |           | 1     | 40      | 60   | 100 | 23       | 57 | 80       | 8.0   | D+     | P  | APR-2022 |
| 4  | STP20P Surrover Training Programme                      |           | 1     | 40      | 60   | 100 | 38       | 58 | 96       | 9.6   | 0      | P  | APR-2022 |

**CUMULATIVE PERFORMANCE** 

Credits Earned

(in all Semesters) CGPA

**GRADE CLASSIFICATION** First Class with Distinction Total minimum credits for degree | 95

Total credits earned : 95

Total Marks: 1601 / 2000

Extra credits earned - not included for classification

Any correction is invatid. See overless for Gracie & cother details. This consolidated statement of marks cancels all the marks sheets issued previously.

Controller of Examinations





Date: 11-07-2022











TIRUNELVELI - 627 012 INDIA

Serial Number: PC 00511697

Date of Publication : 11-07-2022

## PROVISIONAL CERTIFICATE

This is to certify that the undermentioned Candidate has qualified for the Degree Examination as detailed below:

Name of the Candidate ANTOINETTE ROQUE JESSICA J

Register Number : 20208PW428

Centre Code :109

College HOLY CROSS COLLEGE ( AUTONOMOUS )

NAGERCOIL - 629 004

Month & Year of Passing : APRIL-2022

Degree MASTER OF SOCIAL WORK

Subject SOCIAL WORK

Class FIRST CLASS WITH DISTINCTION

C. The Assistant / Deputy Registrar



Dr.J.Sacratebs

Controller of Examinations



### 👊 🕮 மனோன்மணியம் சுந்தரனார் பல்கலைக்கழகம் தீருநெல்வேலி – 627 012 இந்தியா

### MANONMANIAM SUNDARANAR UNIVERSITY

**TIRUNELVELI - 627 012 INDIA** 

Serial Number: PC 00511648

Date of Pub