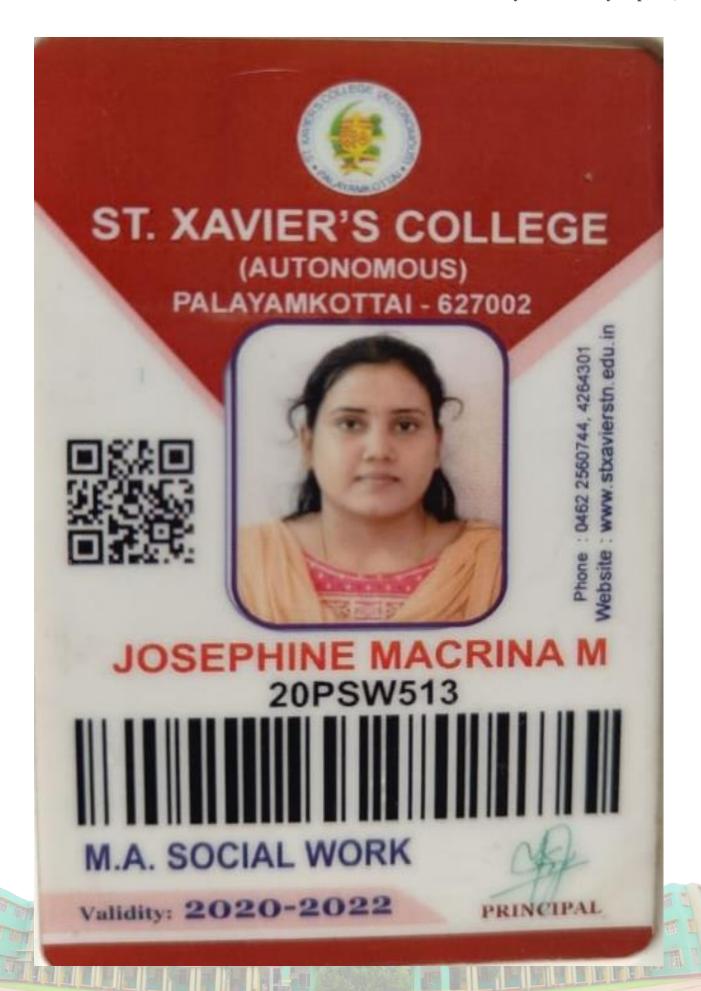

.05.1999

Father's Name: T.Gowthaman

Address:

19/107, Middle Street, Devakulam,

Suchindram Via,

K.K.Dist. Pin: 629704.

10b: 7598709557







Name: A.SAHAYA DHEENU

Course: M.A. Economics (Self)

D.O.B: 24.06.1999

Father's Name: K.Antony Selvam

Address:

20/6A/20, Kanapathi Street, Velladichi vilai, Nagercoil.

K.K.Dist.

Mob: 8220118763











Mob: 7639384153







## HOLY CROSS COLLEGE

(AUTONOMOUS)

Nagercoil-629004, K.K. District Phone: 04652-261473

e-mail:holycrossngc@yahoo.com, www.holycrossngl.in

\*\* ID CARD 2020 - 2022

## Reg.No:2020SPA426





Name: S.SHALON ABIYA

Course: M.Com.(Self)

D.O.B: 23.03.2000

Father's Name: V. Savarinathan

Address:

26/27, St.Xavier Street,

Rajakkamangalam Thurai,

K.K.Dist. Pin:629501.

Mob: 9486578268

Principal















































## HOLY CROSS COLLEGE

Nagercoil-629004,K.K. District Phone: 04652-261473

e-mail:holycrossngc@yahoo.com, www.holycrossngl.in

U - ID CARD 2020 - 2022







Name: B.MERONISHA

Course: M.Com.(Self)

D.O.B: 08.06.2000

Father's Name: J.Britto

Address:

29L10/A, Nayakkar Street,

Valliyoor, Tirunelveli-627117.

Mob: 8098302081

S. Sophy Principal















HCC: 22933

HOLY CROSS COLLEGE (AUTONOMOUS) NAGERCOIL - 629 004, TAMIL NADU, INDIA

Affiliated to Manonmaniam Sundaranar University, Tirunelveli - 627 012 Re-Accredited with 'A+' Grade (CGPA 3.35) BY NAAC

PG PROGRAMME: CHOICE BASED CREDIT SYSTEM

STATEMENT OF MARKS AND GRADES

Name: ANUSHA MINIS Degree: M.Com. Course: COMMERCE

Register Number Period of Study

: 2020SPA402 : 2020 - 2022

Date of Birth : 2