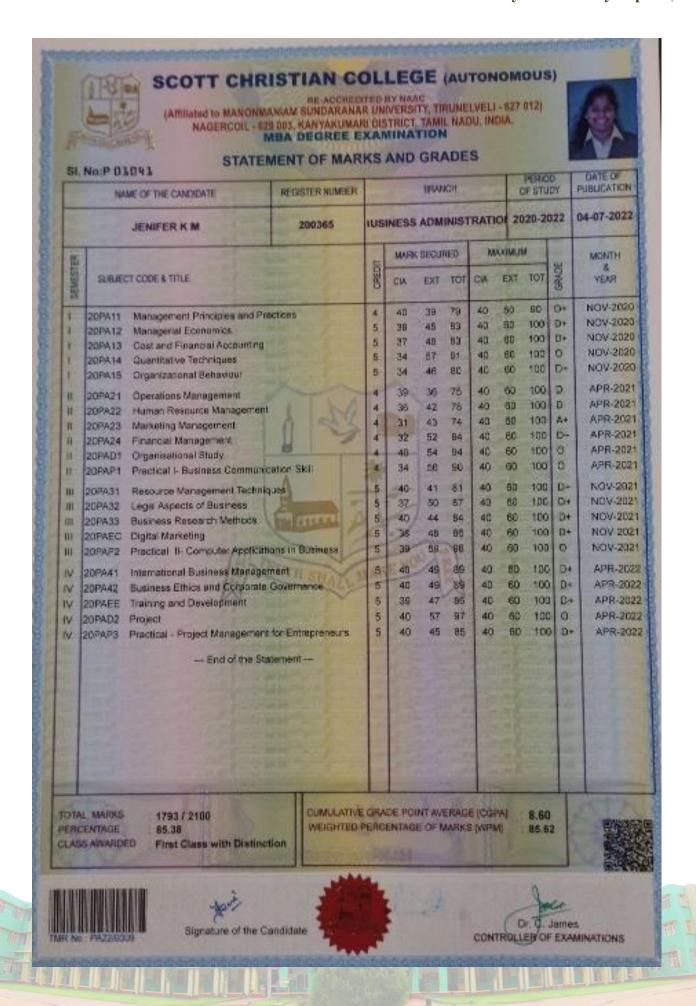

OCIAL WORK

Subject SOCIAL WORK

Class FIRST CLASS WITH DISTINCTION

C. The Assistant / Deputy Registrar



Dr.J.Sacratebs

Controller of Examinations



### 👊 🕮 மனோன்மணியம் சுந்தரனார் பல்கலைக்கழகம் தீருநெல்வேலி – 627 012 இந்தியா

### MANONMANIAM SUNDARANAR UNIVERSITY

**TIRUNELVELI - 627 012 INDIA** 

Serial Number: PC 00511648

Date of Publication: 11-07-2022

#### PROVISIONAL CERTIFICATE

This is to certify that the undermentioned Candidate has qualified for the Degree Examination as detailed below:

Name of the Candidate : ANTOSENDRITA V

Register Number

:2020SPE376

Centre Code

:109

College

HOLY CROSS COLLEGE [ AUTONOMOUS ]

NAGERCOIL - 629 004

Month & Year of Passing : APRIL-2022

Degree

MASTER OF ARTS

Subject

ENGLISH

Class

FIRST CLASS WITH DISTINCTION

























Assistant / Deputy Registrar



Controller of Examinations







Serial Number: PC 00511662

Date of Publication: 11-07-2022

#### PROVISIONAL CERTIFICATE

This is to certify that the undermentioned Candidate has qualified for the Degree Examination as detailed below:

Name of the Candidate : MUJITHA V

Register Number 20208PE390

Centre Code 109

College HOLY CROSS COLLEGE [ AUTONOMOUS ]

NAGERCOIL - 629 004

Month & Year of Passing : APRIL-2022 -

Degree MASTER OF ARTS

Subject. ENGLISH

Class FIRST CLASS WITH DISTINCTION

CERTIFICATE

Dr.J.Sacratees

Controller of Examinations







### MANONMANIAM SUNDARANAR UNIVERSIT

TIRUNELVELI - 627 012 INDIA

Serial Number: PC 00511668

Date of Publication: 11-07-2022

### PROVISIONAL CERTIFICATE

This is to certify that the undermentioned C