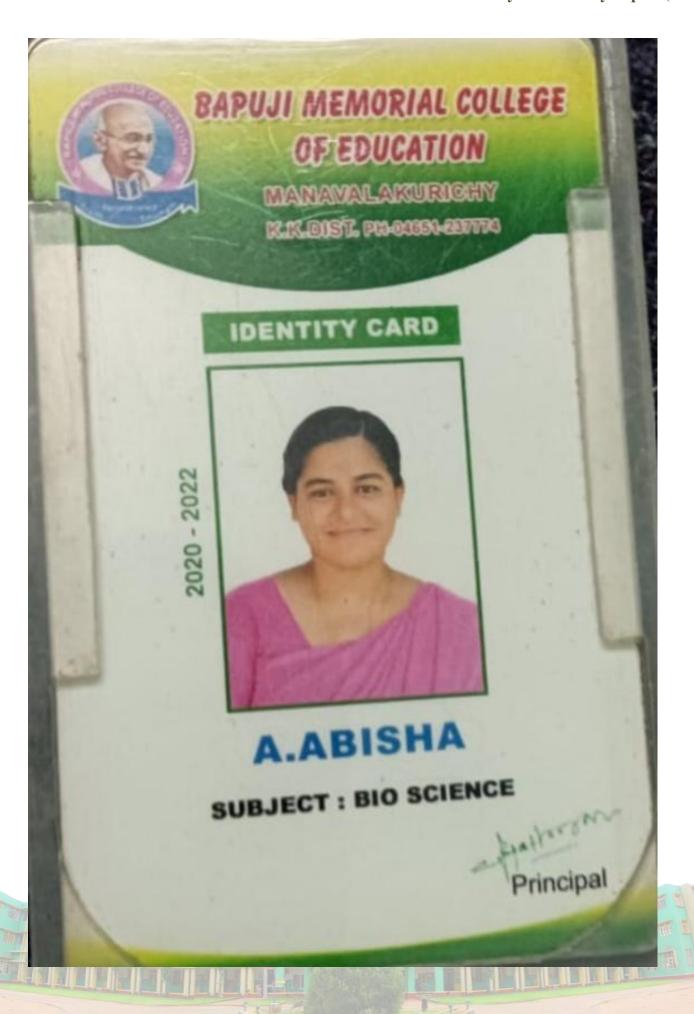

nth & Year of Passing : APR-2022 ,

Degree

MASTER OF SCIENCE

Subject

BOTANY

Class

FIRST CLASS WITH DISTINCTION



Controller of Examinations







# தமிழ்நாடு ஆசிரியர் கல்வியியல் பல்கலைக்கழகம்

Camil Madu Exachers Education University

CHENNAI - 600 097

DATE: 09-09-2022

COLLEGE CODE 10917

REGISTER NO. 1091720BD066

SERIAL NUMBER

395167

## PROVISIONAL CERTIFICATE - B.Ed.

VAISHNAMI.V

This is to certify that .....

has qualified for the Degree of BACHELOR OF EDUCATION, he / she having passed

Theory

: First Class with Distinction

Practical

: First Class with Distinction

Pedagogic Studies :

1. Pedagogy of Biological Science Part-I (Methodology)

2. Pedagogy of Biological Science Part-II (Content Mastery

KARAPAKKAM CHENNAI-600 097

(Dr.P.Ganesan)

CONTROLLER OF EXAMINATIONS



























| No:          | MANAVALAKURICHA  430 Dar  Bahaya Yeral  JECT Bio Science | te: 17/02 | Je  |
|--------------|----------------------------------------------------------|-----------|-----|
| SUB<br>SI.No | Particulars                                              | Rs.       | Ps. |
| 1.           | Tuition Fees                                             | 15000     | _   |
| 2.           | Medical Fees                                             | 13000     |     |
| 3.           | Library Fees                                             |           |     |
| 4.           | Magazine                                                 | )         | 1   |
| 5.           | Physical Education<br>Fees                               | 1         |     |
| 6.           | Calen