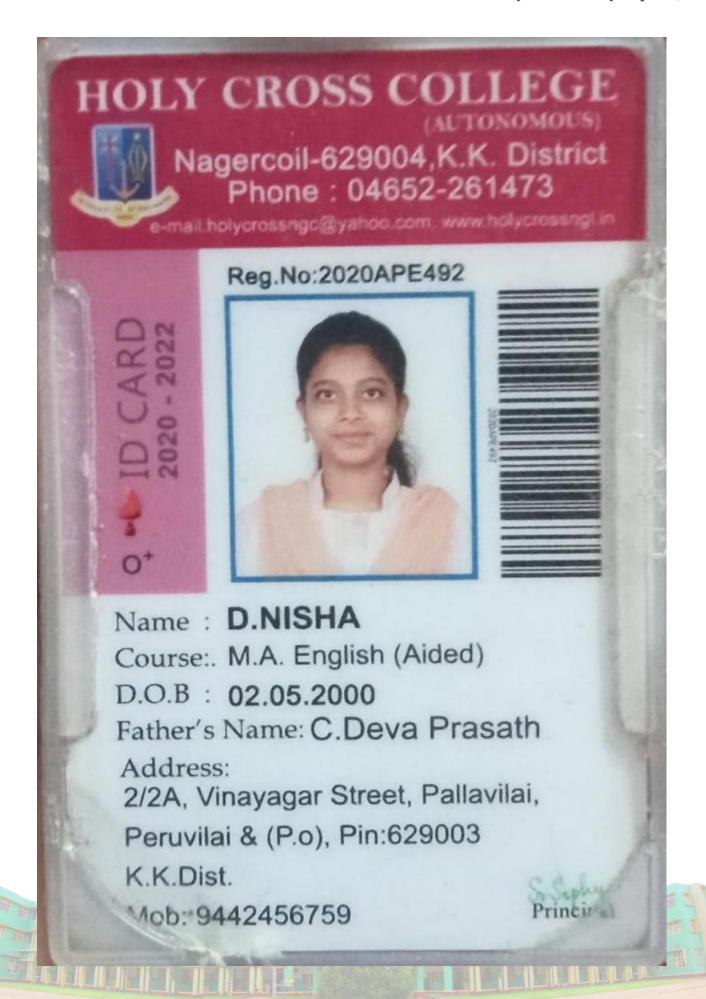

Accredited "A" Grade by NAAC | 12B Status by UGC | Approved by AICTE PH:24503151 / 24503152

## SCHOOL OF MANAGEMENT STUDIES



BABY SHAJLI, R

Roll No: 20S418001

DOB : 01.09.1999 Batch : 2020-22

Course :MBA

Address: No.19/26, Port 2Nd Street,

Colachel,

Kanyakumari

DIRECTOR (ADMINISTRATION)

































## HOLY CROSS COLLEGE (AUTONOMOUS) Nagercoil-629004, K.K. District Phone: 04652-261473 e-mail:holycrossngc@yahoo.com, www.holycrossngl.in

Q - ID CARD 2020 - 2022

## Reg.No:2020APE474





Name: M.AVILA ROSHINI

Course: M.A. English (Aided)

D.O.B: 15.10.1999

Father's Name: N.Maria John Xavier

Address:

54/14A, Annai Illam, Ammancoil

South Street, Pallivilai, Vetturnimadam,

Nagercoil-629003. K.K.Dist.

Mob: 9489816698

Principal



















HCC: 22869

HOLY CROSS COLLEGE (AUTONOMOUS)

NAGERCOIL - 629 004, TAMIL NADU, INDIA

Affiliated to Manonmaniam Sundaranar University, Tirunelveli - 627 012 Re-Accredited with 'A+' Grade (CGPA 3.35) BY NAAC

PG PROGRAMME: CHOICE BASED CREDIT SYSTEM

STATEMENT OF MARKS AND GRADES

Name : ABISHA HARI S U

Register Number Period of Study Date of Birth

2020APE470 : 2020 - 2022

121-12-1999

Degree: M.A. Course: ENGLISH

| h  | Title of the Subject                                    |           |       | Marks   |      |     |          |    |          | - 5   |        |    | 1        |
|----|---------------------------------------------------------|-----------|-------|---------|------|-----|----------|----|----------|-------|--------|----|----------|
| 3  |