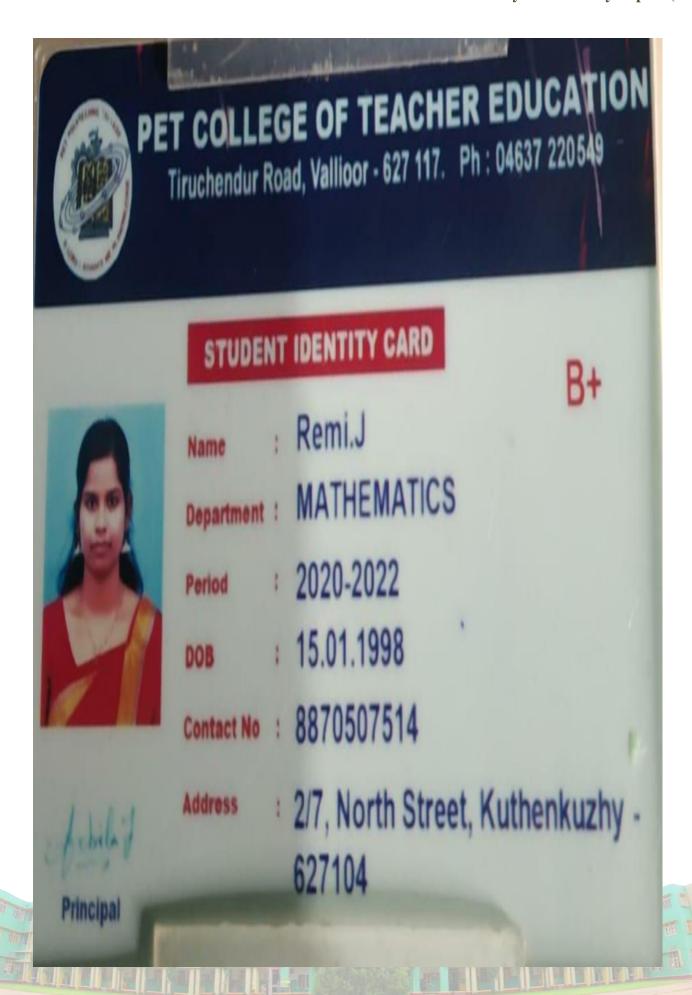

chnology,

Chennai - 600 127, Tamil Nadu, India

Ph: 0416 224 3091, Fax: 0416 224 3092

Address:

6011, MANGAMMAL SALAI, PANAGUDI, OPPOSITE TO RICE MILL, TIRUNELVELI, 627109, TAMIL NADU, INDIA

Contact No: 6369032185

Valid Upto: JUL-2022



Issued as an Alternate ID Card during COVID-19 Pandemic period

Website chennai vit ac.in



















Muttom (P.o.) Kanyakuman District - 629 202 Tamilnadu Ph: 04651 - 200579, 200546



2021-2023

Name : Sahaya Jaslin Preethi. S

Course: B.Ed. (2021 - 2023)

Subjuct : Mathematics

Principal

STUDENT IDENTITY CARD













Muttom (P.o.) Kanyakumari District - 629 202 Tamilnadu Ph: 04651 - 200579, 200546



2021-2023

Name : A.R. Asmin Sujitha

Course : B.Ed. (2021 - 2023)

Subjuct: Mathematics

Principal

STUDENT IDENTITY CARD















































## HOLY CROSS COLLEGE (AUTONOMOUS) Nagercoil-629004,K.K. District Phone: 04652-261473 e-mail:holycrossngc@yahoo.com, www.holycrossngl.in Reg.No:2020APP446 Name: M.MERISHA Course: M.Sc.Physics (Aided) D.O.B: 02.03.2000 Father's Name: F. Melgias Address: 3B/4, Pathreswari Amman Street, Moovendhar Nager, Nagercoil-4

Mob: 9486343697





















## CATHOLIC COLLEGE OF EDUCATION

Madathattuvilai, Ph: 04651-258761, 9442000761 www.mgcce.edu.in/ e-mail: mgccedu@gmail.com



# V. AJISH THANGA MONICA PHYSICAL SCIENCE 2020-2022

CHAIRMAN

PRINCIPAL















### MANONMANIAM SUNDARANAR UNIVERSITY

PLACEWENT WITH WIGHTEN HAAD (PHI CICK)
CENTRE FOR RESEARCH

Ph.D., Programma Commencionent Order



DR. C. KANNAN DRECTOR

BEF MSE/RES/Admir/July 2020 Sepalor

D