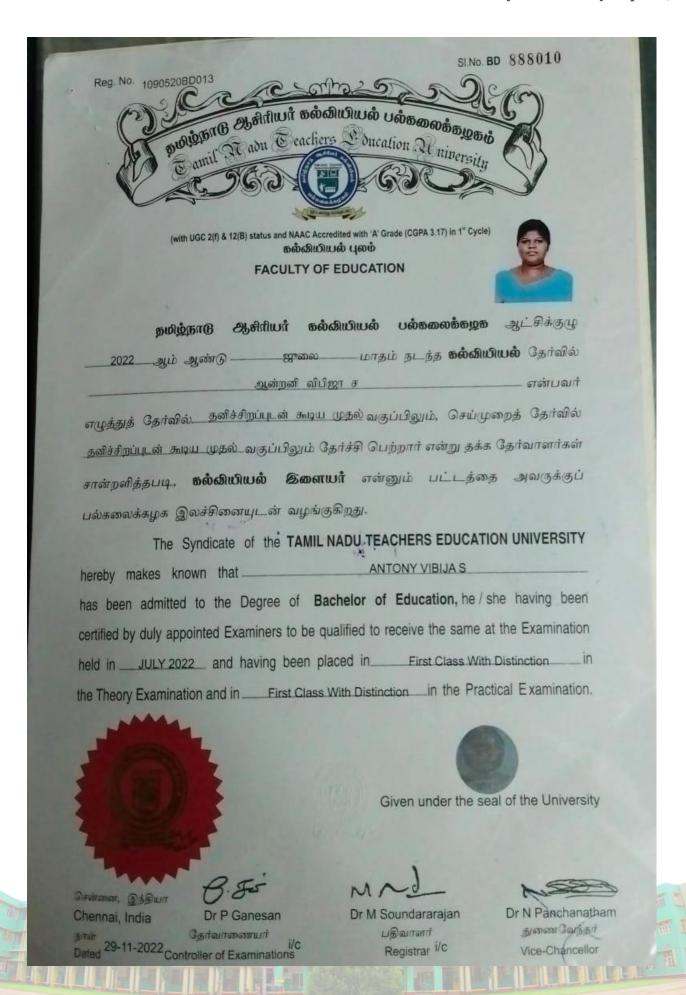

# தமிழ்நாடு ஆசிரியர் கல்வியியல் பல்கலைக்கழகம்

Camil Madu Exachers Education University

CHENNAI - 600 097

DATE: 09-09-2022

COLLEGE CODE 10917

REGISTER NO. 1091720BD066

SERIAL NUMBER

395167

## PROVISIONAL CERTIFICATE - B.Ed.

VAISHNAMI.V

This is to certify that .....

has qualified for the Degree of BACHELOR OF EDUCATION, he / she having passed

Theory

: First Class with Distinction

Practical

: First Class with Distinction

Pedagogic Studies :

1. Pedagogy of Biological Science Part-I (Methodology)

2. Pedagogy of Biological Science Part-II (Content Mastery

KARAPAKKAM CHENNAI-600 097

(Dr.P.Ganesan)

CONTROLLER OF EXAMINATIONS

| No:          | MANAVALAKURICHA  430 Dar  Bahaya Yeral  JECT Bio Science | te: 17/02 | Je  |
|--------------|----------------------------------------------------------|-----------|-----|
| SUB<br>SI.No | Particulars                                              | Rs.       | Ps. |
| 1.           | Tuition Fees                                             | 15000     | _   |
| 2.           | Medical Fees                                             | 13000     |     |
| 3.           | Library Fees                                             |           |     |
| 4.           | Magazine                                                 | )         | 1   |
| 5.           | Physical Education<br>Fees                               | 1         |     |
| 6.           | Calendar                                                 | /         |     |
| 7.           | Special Fees                                             |           |     |
|              | Total                                                    | 15000     |     |