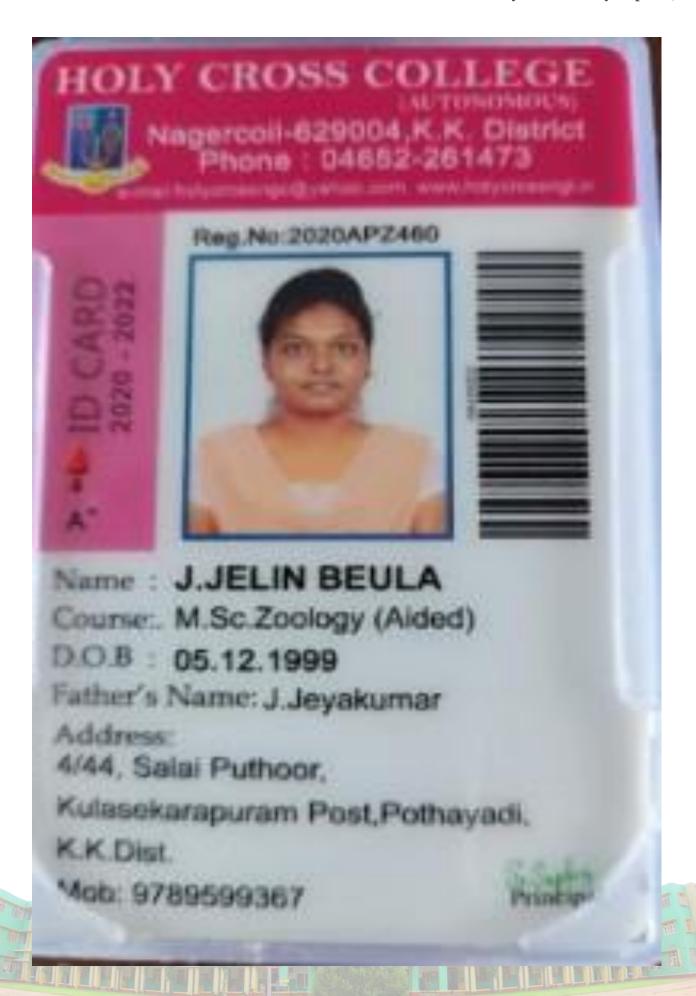

SUPERINTENDENT

ASSISTANT REGISTRAR

MIN

Copy To: Supervisor, Co-Supervisor (if applicable) / Research Centre / Doctoral Committee Members

Name: J.ASMA RAJALIN

Course: M.S.W

D.O.B: 02.07.2000

Father's Name: A. Joseph Rajan

Address:

47, Holy Cross Road,

Punnainagar, Nagercoil-4

K.K.Dist.

Mob: 8489303325