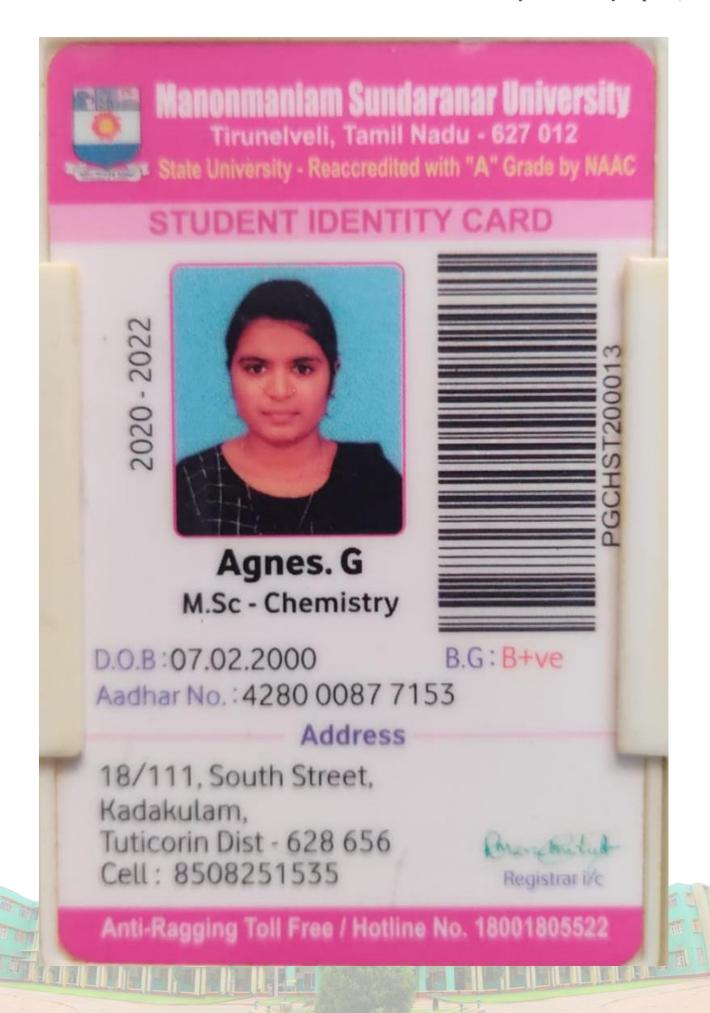

li>DR G DEEPA, Assistant Professor, Department of Physics, Pioneer<br/>Kumaraswamy College, Nagercoil - 629003<br/>Mobile No.: 9944857789, Email ID: gdeepavinod@gmail.com</li> </ol> |
| Proposed Title                            | NICKEL DXIDE NO BASED NANOCOMPOSITES FOR PHOTOCATALYTIC<br>APPLICATIONS                                                                                                                     |
| Date of Commencement                      | 30.12.2020                                                                                                                                                                                  |



SUPERINTENDENT

ASSISTANT REGISTRAR

MIN

Copy To: Supervisor, Co-Supervisor (if applicable) / Research Centre / Doctoral Committee Members















Name: J.ASMA RAJALIN

Course: M.S.W

D.O.B: 02.07.2000

Father's Name: A. Joseph Rajan

Address:

47, Holy Cross Road,

Punnainagar, Nagercoil-4

K.K.Dist.

Mob: 8489303325



# HOLY CROSS COLLEGE (AUTONOMOUS) Nagercoil-629004,K.K. District Phone: 04652-261473 e-mail:holycrossngc@yahoo.com, www.holycrossngl.in Reg.No:2020SPG327 Name: J.C.CHRISLIN MARIO Course: M.Sc Chemistry (Self) D.O.B: 15.03.2000 Father's Name: A. John Christopher Address:

17/72B, Peruvilai,

Kappukadu(p.o)-629162

Mob: 9444250177



































COLLEGE OF EDUCATION **B.Ed Degree Course** 2020-2021 PH:233557

# **IDENTITY CARD**

Name

R.S. ANUSHA KUMARI

Subject

: Physical Science

Date Of Birth: 02.11.1996

Blood Group : B+



D1. 8 Pour

# Address

D/o.Mr.K.Ravi Kumar, 6/42/1, Veln