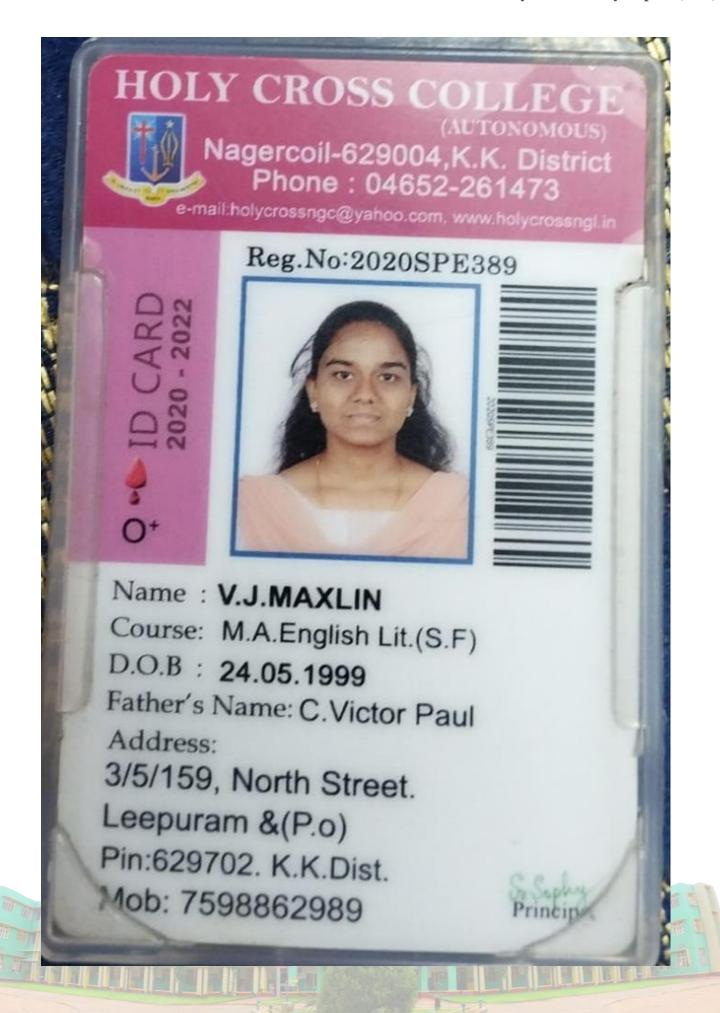

Accredited "A" Grade by NAAC | 12B Status by UGC | Approved by AICTE PH:24503151 / 24503152

## SCHOOL OF MANAGEMENT STUDIES



BABY SHAJLI, R

Roll No: 20S418001

DOB : 01.09.1999 Batch : 2020-22

Course :MBA

Address: No.19/26, Port 2Nd Street,

Colachel,

Kanyakumari

DIRECTOR (ADMINISTRATION)

































## HOLY CROSS COLLEGE (AUTONOMOUS) Nagercoil-629004, K.K. District Phone: 04652-261473 e-mail:holycrossngc@yahoo.com, www.holycrossngl.in

Q - ID CARD 2020 - 2022

## Reg.No:2020APE474





Name: M.AVILA ROSHINI

Course: M.A. English (Aided)

D.O.B: 15.10.1999

Father's Name: N.Maria John Xavier

Address:

54/14A, Annai Illam, Ammancoil

South Street, Pallivilai, Vetturnimadam,

Nagercoil-629003. K.K.Dist.

Mob: 9489816698

Principal



















HCC: 22869

HOLY CROSS COLLEGE (AUTONOMOUS)

NAGERCOIL - 629 004, TAMIL NADU, INDIA

Affiliated to Manonmaniam Sundaranar University, Tirunelveli - 627 012 Re-Accredited with 'A+' Grade (CGPA 3.35) BY NAAC

PG PROGRAMME: CHOICE BASED CREDIT SYSTEM

STATEMENT OF MARKS AND GRADES

Name : ABISHA HARI S U

Register Number Period of Study Date of Birth

2020APE470 : 2020 - 2022

121-12-1999

Degree: M.A. Course: ENGLISH

| h  | Title of the Subject                                    |           |       | Marks   |      |     |          |    |          | - 5   |        |    | 1        |
|----|---------------------------------------------------------|-----------|-------|---------|------|-----|----------|----|----------|-------|--------|----|----------|
| 3  |