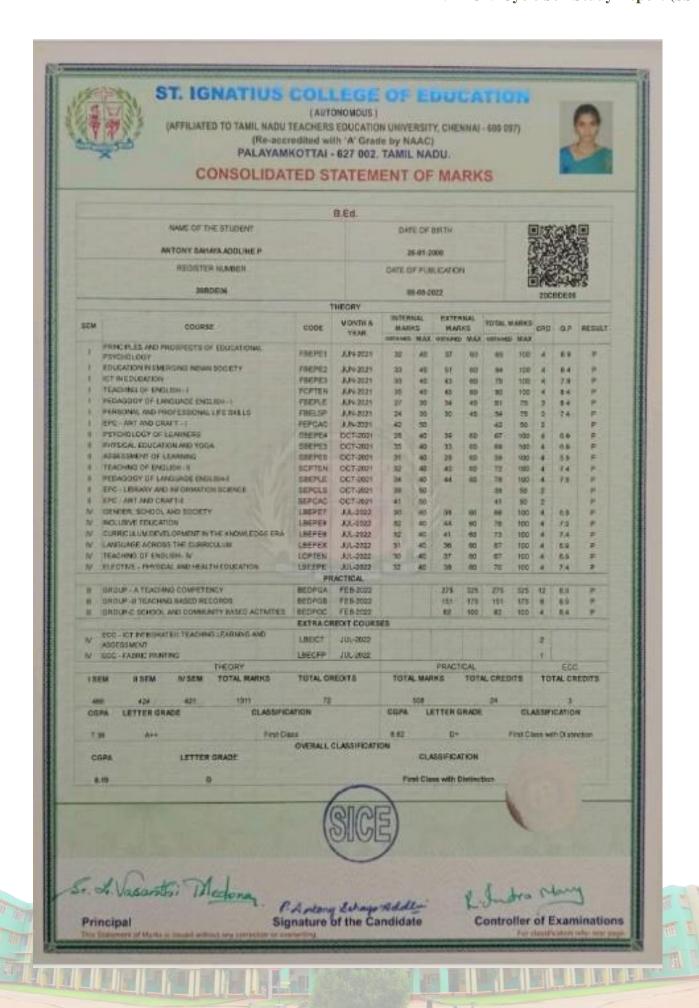

# தமிழ்நாடு ஆசிரியர் கல்வியியல் பல்கலைக்கழகம்

Camil Madu Exachers Education University

CHENNAI - 600 097

DATE: 09-09-2022

COLLEGE CODE 10917

REGISTER NO. 1091720BD066

SERIAL NUMBER

395167

## PROVISIONAL CERTIFICATE - B.Ed.

VAISHNAMI.V

This is to certify that .....

has qualified for the Degree of BACHELOR OF EDUCATION, he / she having passed

Theory

: First Class with Distinction

Practical

: First Class with Distinction

Pedagogic Studies :

1. Pedagogy of Biological Science Part-I (Methodology)

2. Pedagogy of Biological Science Part-II (Content Mastery

KARAPAKKAM CHENNAI-600 097

(Dr.P.Ganesan)

CONTROLLER OF EXAMINATIONS

| No:          | MANAVALAKURICHA  430 Dar  Bahaya Yeral  JECT Bio Science | te: 17/02 | Je  |
|--------------|----------------------------------------------------------|-----------|-----|
| SUB<br>SI.No | Particulars                                              | Rs.       | Ps. |
| 1.           | Tuition Fees                                             | 15000     | _   |
| 2.           | Medical Fees                                             | 13000     |     |
| 3.           | Library Fees                                             |           |     |
| 4.           | Magazine                                                 | )         | 1   |
| 5.           | Physical Education<br>Fees                               | 1         |     |
| 6.           | Calendar                                                 | /         |     |
| 7.           | Special Fees                                             |           |     |
|              | Total                                                    | 15000     |     |