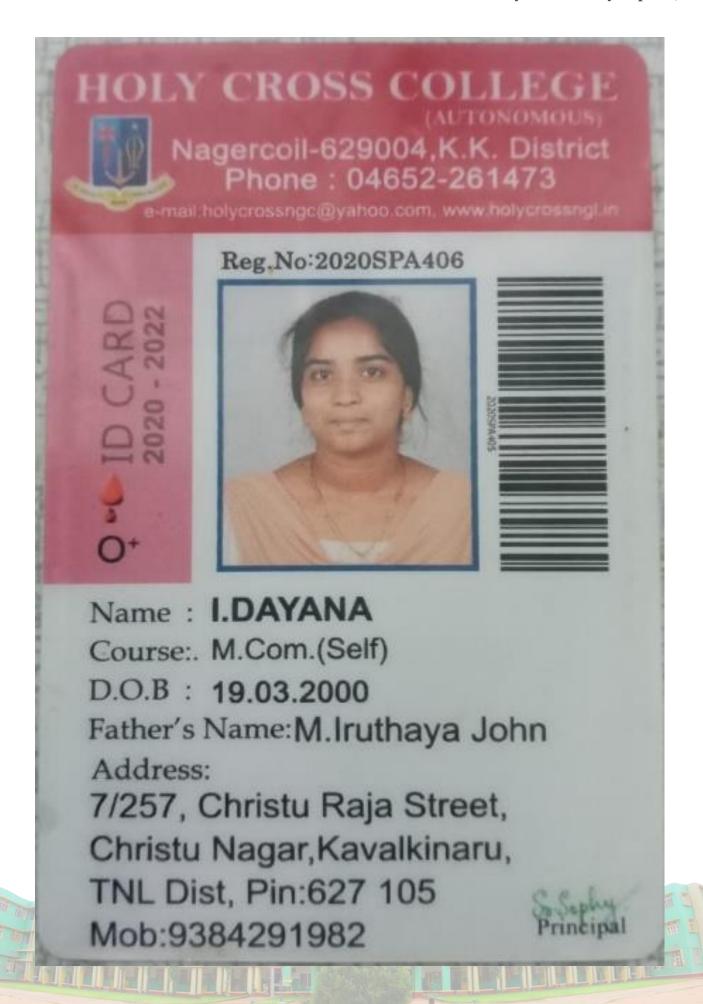

: 07.05.1999

Father's Name: T.Gowthaman

Address:

19/107, Middle Street, Devakulam,

Suchindram Via,

K.K.Dist. Pin: 629704.

10b: 7598709557







Name: A.SAHAYA DHEENU

Course: M.A. Economics (Self)

D.O.B: 24.06.1999

Father's Name: K.Antony Selvam

Address:

20/6A/20, Kanapathi Street, Velladichi vilai, Nagercoil.

K.K.Dist.

Mob: 8220118763











Mob: 7639384153







## HOLY CROSS COLLEGE

(AUTONOMOUS)

Nagercoil-629004, K.K. District Phone: 04652-261473

e-mail:holycrossngc@yahoo.com, www.holycrossngl.in

\*\* ID CARD 2020 - 2022

## Reg.No:2020SPA426





Name: S.SHALON ABIYA

Course: M.Com.(Self)

D.O.B: 23.03.2000

Father's Name: V. Savarinathan

Address:

26/27, St.Xavier Street,

Rajakkamangalam Thurai,

K.K.Dist. Pin:629501.

Mob: 9486578268

Principal















































## HOLY CROSS COLLEGE

Nagercoil-629004,K.K. District Phone: 04652-261473

e-mail:holycrossngc@yahoo.com, www.holycrossngl.in

U - ID CARD 2020 - 2022







Name: B.MERONISHA

Course: M.Com.(Self)

D.O.B: 08.06.2000

Father's Name: J.Britto

Address:

29L10/A, Nayakkar Street,

Valliyoor, Tirunelveli-627117.

Mob: 8098302081

S. Sophy Principal















HCC: 22933

HOLY CROSS COLLEGE (AUTONOMOUS) NAGERCOIL - 629 004, TAMIL NADU, INDIA

Affiliated to Manonmaniam Sundaranar University, Tirunelveli - 627 012 Re-Accredited with 'A+' Grade (CGPA 3.35) BY NAAC

PG PROGRAMME: CHOICE BASED CREDIT SYSTEM

STATEMENT OF MARKS AND GRADES

Name: ANUSHA MINIS Degree: M.Com. Course: COMMERCE

Register Number Period of Study

: 2020SPA402 : 2020 - 2022

Date of Birth