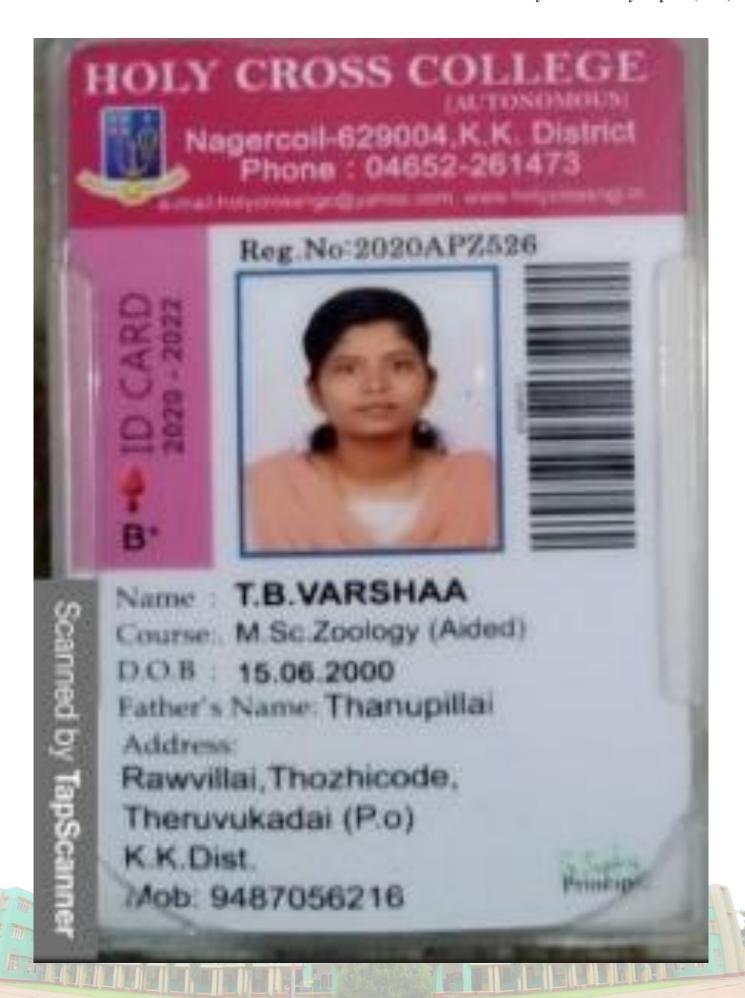

| Rs.       | Ps. |
| 1.           | Tuition Fees                                             | 15000     | _   |
| 2.           | Medical Fees                                             | 13000     |     |
| 3.           | Library Fees                                             |           |     |
| 4.           | Magazine                                                 | )         | 1   |
| 5.           | Physical Education<br>Fees                               | 1         |     |
| 6.           | Calendar                                                 | /         |     |
| 7.           | Special Fees                                             |           |     |
|              | Total                                                    | 15000     |     |





















Accredited "A" Grade by NAAC | 12B Status by UGC | Approved by AICTE PH:24503151 / 24503152

## SCHOOL OF MANAGEMENT STUDIES



BABY SHAJLI, R

Roll No: 20S418001

DOB : 01.09.1999 Batch : 2020-22

Course :MBA

Address: No.19/26, Port 2Nd Street,

Colachel,

Kanyakumari

DIRECTOR (ADMINISTRATION)

































## HOLY CROSS COLLEGE (AUTONOMOUS) Nagercoil-629004, K.K. District Phone: 04652-261473 e-mail:holycrossngc@yahoo.com, www.holycrossngl.in

Q - ID CARD 2020 - 2022

## Reg.No:2020APE474





Name: M.AVILA ROSHINI

Course: M.A. English (Aided)

D.O.B: 15.10.1999

Father's Name: N.Maria John Xavier

Address:

54/14A, Annai Illam, Ammancoil

South Street, Pallivilai, Vetturnimadam,

Nagercoil-629003. K.K.Dist.

Mob: 9489816698

Principal