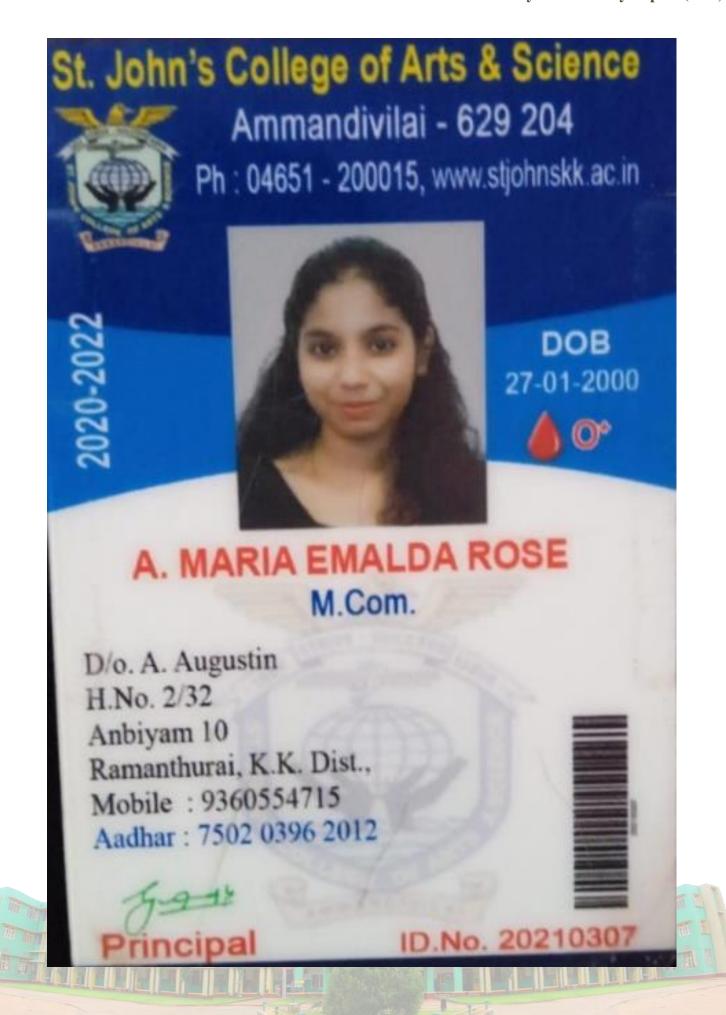

Father's Name: T.Gowthaman

Address:

19/107, Middle Street, Devakulam,

Suchindram Via,

K.K.Dist. Pin: 629704.

10b: 7598709557







Name: A.SAHAYA DHEENU

Course: M.A. Economics (Self)

D.O.B: 24.06.1999

Father's Name: K.Antony Selvam

Address:

20/6A/20, Kanapathi Street, Velladichi vilai, Nagercoil.

K.K.Dist.

Mob: 8220118763











Mob: 7639384153







## HOLY CROSS COLLEGE

(AUTONOMOUS)

Nagercoil-629004, K.K. District Phone: 04652-261473

e-mail:holycrossngc@yahoo.com, www.holycrossngl.in

\*\* ID CARD 2020 - 2022

## Reg.No:2020SPA426





Name: S.SHALON ABIYA

Course: M.Com.(Self)

D.O.B: 23.03.2000

Father's Name: V. Savarinathan

Address:

26/27, St.Xavier Street,

Rajakkamangalam Thurai,

K.K.Dist. Pin:629501.

Mob: 9486578268

Principal















































## HOLY CROSS COLLEGE

Nagercoil-629004,K.K. District Phone: 04652-261473

e-mail:holycrossngc@yahoo.com, www.holycrossngl.in

U - ID CARD 2020 - 2022







Name: B.MERONISHA

Course: M.Com.(Self)

D.O.B: 08.06.2000

Father's Name: J.Britto

Address:

29L10/A, Nayakkar Street,

Valliyoor, Tirunelveli-627117.

Mob: 8098302081

S. Sophy Principal















HCC: 22933

HOLY CROSS COLLEGE (AUTONOMOUS) NAGERCOIL - 629 004, TAMIL NADU, INDIA

Affiliated to Manonmaniam Sundaranar University, Tirunelveli - 627 012 Re-Accredited with 'A+' Grade (CGPA 3.35) BY NAAC

PG PROGRAMME: CHOICE BASED CREDIT SYSTEM

STATEMENT OF MARKS AND GRADES

Name: ANUSHA MINIS Degree: M.Com. Course: COMMERCE

Register Number Period of Study

: 2020SPA402 : 2020 - 2022

Date of Birth : 23-03-200