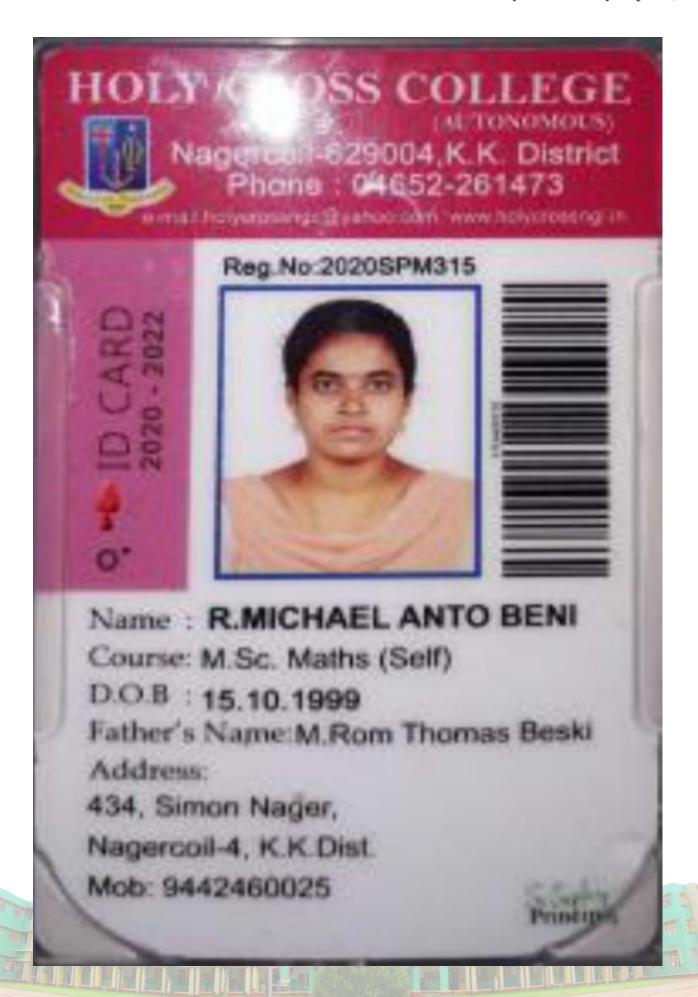

SSR 2019-2020 to 2023-2024

**5.2.1** Percentage of placement of outgoing students and students progressing to higher education during the last five years

Name: ASBEL J.MELGRA

Course: M.Sc. Maths (Aided)

D.O.B: 23.12.1999

Father's Name: D.A.Justus John

Address:

Poochasthan Vilai,

Neyyoor (P.o), K.K.Dist.Pin:629802

Mob: 7904797390

Name: M.JENI PUSHPA

Course: M.Sc. Maths (Aided)

D.O.B: 26.04.1999