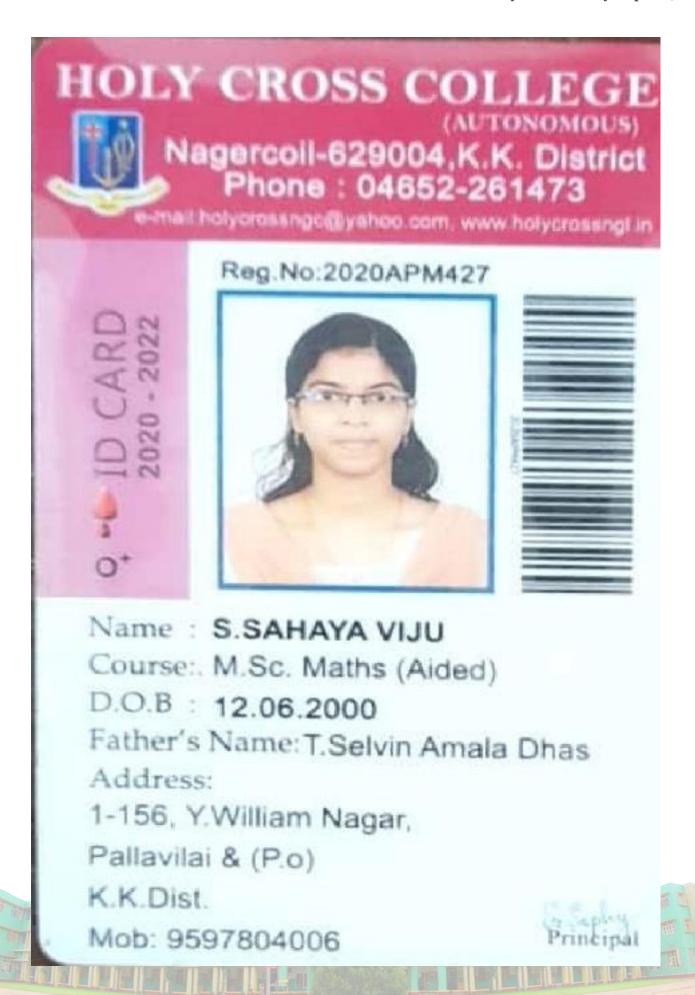

r education during the last five years













Name: ASBEL J.MELGRA

Course: M.Sc. Maths (Aided)

D.O.B: 23.12.1999

Father's Name: D.A.Justus John

Address:

Poochasthan Vilai,

Neyyoor (P.o), K.K.Dist.Pin:629802

Mob: 7904797390

















Name: M.JENI PUSHPA

Course: M.Sc. Maths (Aided)

D.O.B: 26.04.1999

Father's Name: G.Maria Yesudhas

Address:

4-43, Checkaravilai,

Kurunthancode(p.o)

Pin: 629802, K.K.Dist.

Mob: 9486915563

Principal



Name: J.JISHA

Course: M.Sc. Maths (Aided)

D.O.B: 14.04.2000

Father's Name: R.John Christopher

Address:

13-57A, Kattupilavilai

Kappiyarai (P.o)

Pin:629156, K.K.Dist.

Mob: 9486178839





D.O.B: 19.10.1998

Father's Name: J.Antony Gnana Selvan

Address:

8/73D, Kamaraj Nagar, Kavalkinaru,

TNL Dist.Pin:627105

Mob: 9025662653



































Esha K

20MDT1039

DAYSCHOLAR

App.No: 2020715983

Blood Group.0+

Official Address:

Vellore Institute of Technology,

Chennai - 600 127, Tamil Nadu, India

Ph: 0416 224 3091, Fax: 0416 224 3092

Address:

6011, MANGAMMAL SALAI, PANAGUDI, OPPOSITE TO RICE MILL, TIRUNELVELI, 627109, TAMIL NADU, INDIA

Contact No: 6369032185

Valid Upto: JUL-2022



Issued as an Alternate ID Card during COVID-19 Pandemic period

Website chennai vit ac.in



















Muttom (P.o.) Kanyakuman District - 629 202 Tamilnadu Ph: 04651 - 200579, 200546



2021-2023

Name : Sahaya Jaslin Preethi. S

Course: B.Ed. (2021 - 2023)

Subjuct : Mathematics

Principal

STUDENT IDENTITY CARD













Muttom (P.o.) Kanyakumari District - 629 202 Tamilnadu Ph: 04651 - 200579, 200546