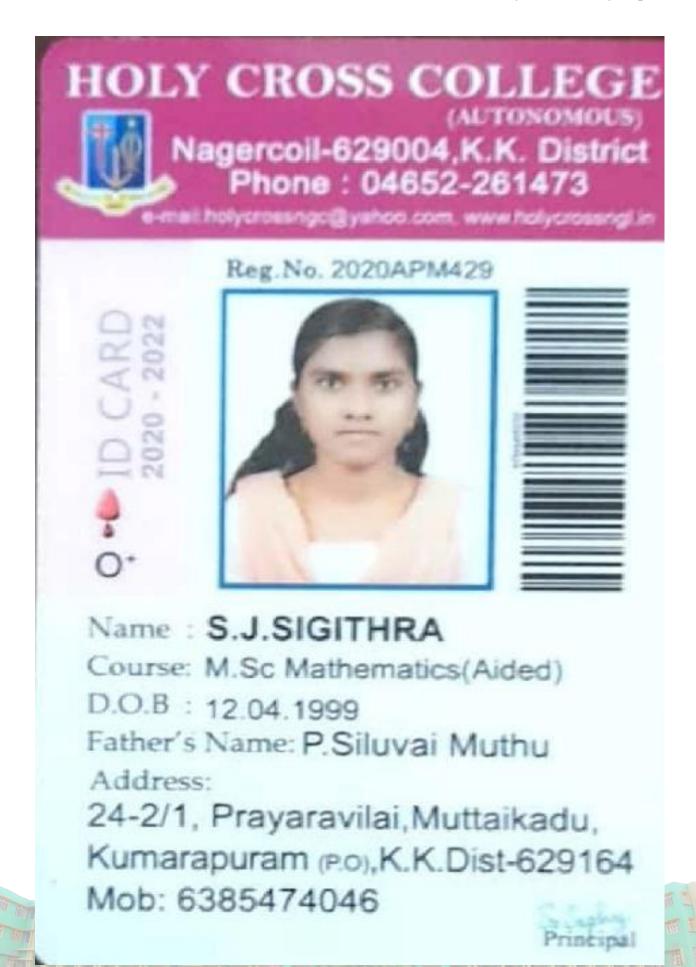

education during the last five years













Name: ASBEL J.MELGRA

Course: M.Sc. Maths (Aided)

D.O.B: 23.12.1999

Father's Name: D.A.Justus John

Address:

Poochasthan Vilai,

Neyyoor (P.o), K.K.Dist.Pin:629802

Mob: 7904797390

















Name: M.JENI PUSHPA

Course: M.Sc. Maths (Aided)

D.O.B: 26.04.1999

Father's Name: G.Maria Yesudhas

Address:

4-43, Checkaravilai,

Kurunthancode(p.o)

Pin: 629802, K.K.Dist.

Mob: 9486915563

Principal



Name: J.JISHA

Course: M.Sc. Maths (Aided)

D.O.B: 14.04.2000

Father's Name: R.John Christopher

Address:

13-57A, Kattupilavilai

Kappiyarai (P.o)

Pin:629156, K.K.Dist.

Mob: 9486178839





D.O.B: 19.10.1998

Father's Name: J.Antony Gnana Selvan

Address:

8/73D, Kamaraj Nagar, Kavalkinaru,

TNL Dist.Pin:627105

Mob: 9025662653



































Esha K

20MDT1039

DAYSCHOLAR

App.No: 2020715983

Blood Group.0+

Official Address:

Vellore Institute of Technology,

Chennai - 600 127, Tamil Nadu, India

Ph: 0416 224 3091, Fax: 0416 224 3092

Address:

6011, MANGAMMAL SALAI, PANAGUDI, OPPOSITE TO RICE MILL, TIRUNELVELI, 627109, TAMIL NADU, INDIA

Contact No: 6369032185

Valid Upto: JUL-2022



Issued as an Alternate ID Card during COVID-19 Pandemic period

Website chennai vit ac.in



















Muttom (P.o.) Kanyakuman District - 629 202 Tamilnadu Ph: 04651 - 200579, 200546



2021-2023

Name : Sahaya Jaslin Preethi. S

Course: B.Ed. (2021 - 2023)

Subjuct : Mathematics

Principal

STUDENT IDENTITY CARD













Muttom (P.o.) Kanyakumari District - 629 202 Tamilnadu Ph: 04651 - 200579, 200546



2