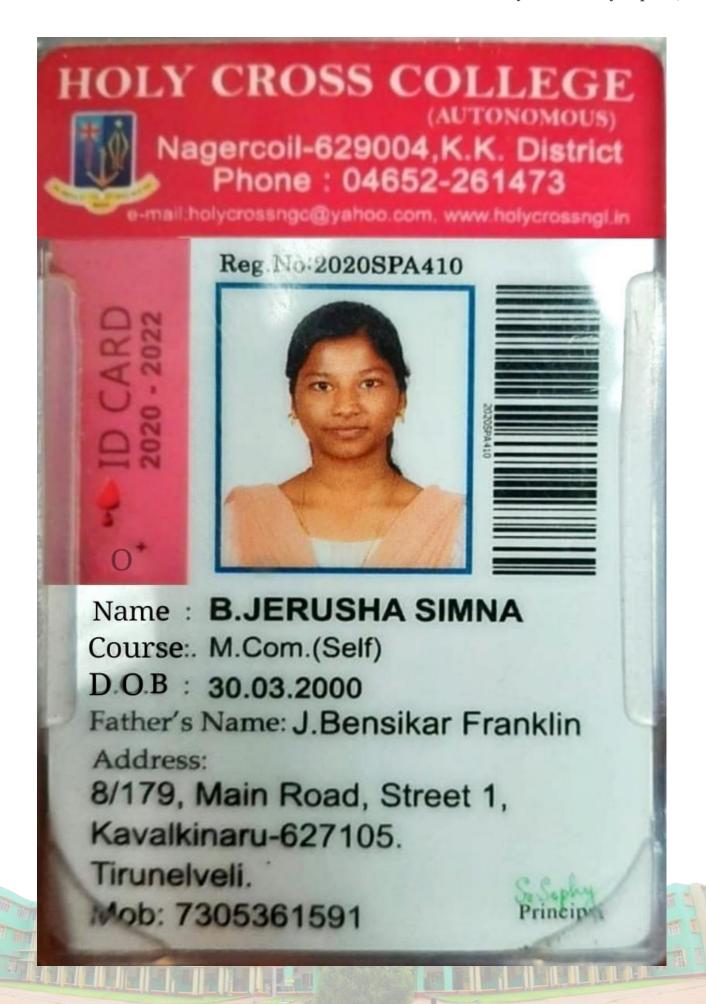

07.05.1999

Father's Name: T.Gowthaman

Address:

19/107, Middle Street, Devakulam,

Suchindram Via,

K.K.Dist. Pin: 629704.

10b: 7598709557







Name: A.SAHAYA DHEENU

Course: M.A. Economics (Self)

D.O.B: 24.06.1999

Father's Name: K.Antony Selvam

Address:

20/6A/20, Kanapathi Street, Velladichi vilai, Nagercoil.

K.K.Dist.

Mob: 8220118763











Mob: 7639384153







## HOLY CROSS COLLEGE

(AUTONOMOUS)

Nagercoil-629004, K.K. District Phone: 04652-261473

e-mail:holycrossngc@yahoo.com, www.holycrossngl.in

\*\* ID CARD 2020 - 2022

## Reg.No:2020SPA426





Name: S.SHALON ABIYA

Course: M.Com.(Self)

D.O.B: 23.03.2000

Father's Name: V. Savarinathan

Address:

26/27, St.Xavier Street,

Rajakkamangalam Thurai,

K.K.Dist. Pin:629501.

Mob: 9486578268

Principal















































## HOLY CROSS COLLEGE

Nagercoil-629004,K.K. District Phone: 04652-261473

e-mail:holycrossngc@yahoo.com, www.holycrossngl.in

U - ID CARD 2020 - 2022







Name: B.MERONISHA

Course: M.Com.(Self)

D.O.B: 08.06.2000

Father's Name: J.Britto

Address:

29L10/A, Nayakkar Street,

Valliyoor, Tirunelveli-627117.

Mob: 8098302081

S. Sophy Principal















HCC: 22933

HOLY CROSS COLLEGE (AUTONOMOUS) NAGERCOIL - 629 004, TAMIL NADU, INDIA

Affiliated to Manonmaniam Sundaranar University, Tirunelveli - 627 012 Re-Accredited with 'A+' Grade (CGPA 3.35) BY NAAC

PG PROGRAMME: CHOICE BASED CREDIT SYSTEM

STATEMENT OF MARKS AND GRADES

Name: ANUSHA MINIS Degree: M.Com. Course: COMMERCE

Register Number Period of Study

: 2020SPA402 : 2020 - 2022

Date of Birth :