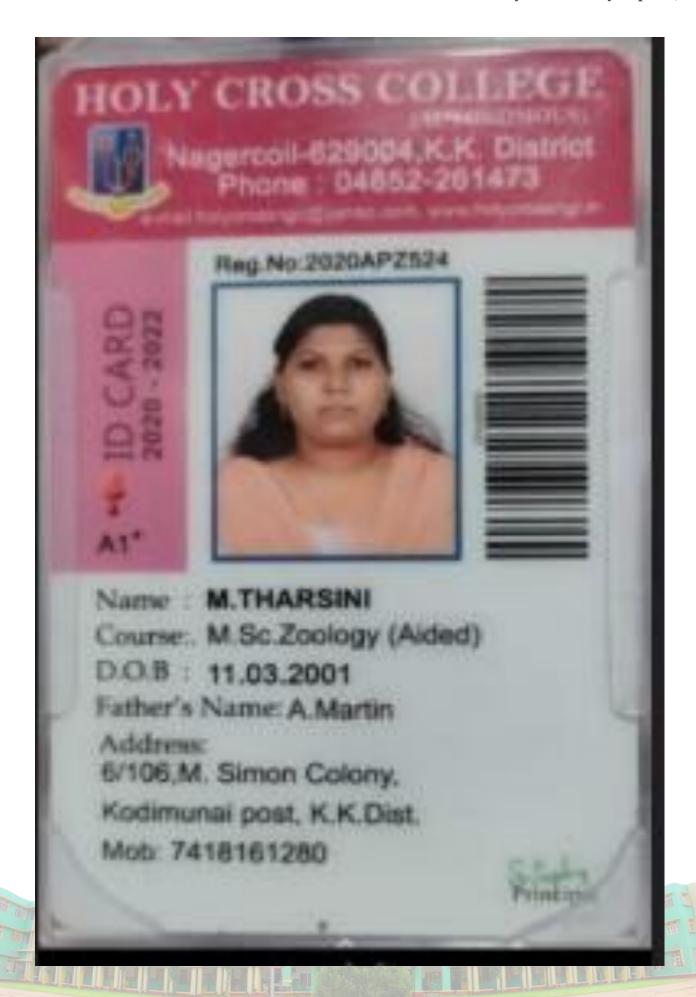

| Rs.       | Ps. |
| 1.           | Tuition Fees                                             | 15000     | _   |
| 2.           | Medical Fees                                             | 13000     |     |
| 3.           | Library Fees                                             |           |     |
| 4.           | Magazine                                                 | )         | 1   |
| 5.           | Physical Education<br>Fees                               | 1         |     |
| 6.           | Calendar                                                 | /         |     |
| 7.           | Special Fees                                             |           |     |
|              | Total                                                    | 15000     |     |





















Accredited "A" Grade by NAAC | 12B Status by UGC | Approved by AICTE PH:24503151 / 24503152

## SCHOOL OF MANAGEMENT STUDIES



BABY SHAJLI, R

Roll No: 20S418001

DOB : 01.09.1999 Batch : 2020-22

Course :MBA

Address: No.19/26, Port 2Nd Street,

Colachel,

Kanyakumari

DIRECTOR (ADMINISTRATION)

































## HOLY CROSS COLLEGE (AUTONOMOUS) Nagercoil-629004, K.K. District Phone: 04652-261473 e-mail:holycrossngc@yahoo.com, www.holycrossngl.in

Q - ID CARD 2020 - 2022

## Reg.No:2020APE474





Name: M.AVILA ROSHINI

Course: M.A. English (Aided)

D.O.B: 15.10.1999

Father's Name: N.Maria John Xavier

Address:

54/14A, Annai Illam, Ammancoil

South Street, Pallivilai, Vetturnimadam,

Nagercoil-629003. K.K.Dist.

Mob: 9489816698

Principal