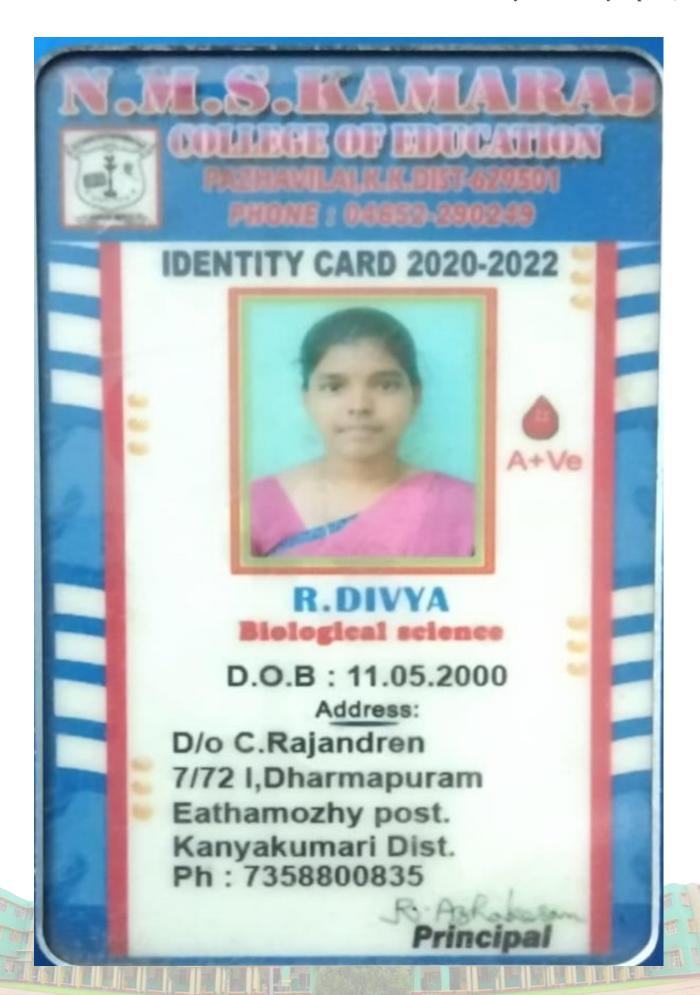

## Holy Cross College (Autonomous)

Nagercoil - 629 004

Affiliated to Manonmaniam Sundaranar University, Tirunelveli
Nationally Accredited with A+ Grade (CGPA 3.35) by NAAC IV Cycle
An ISO 9001: 2015 Certified Institution