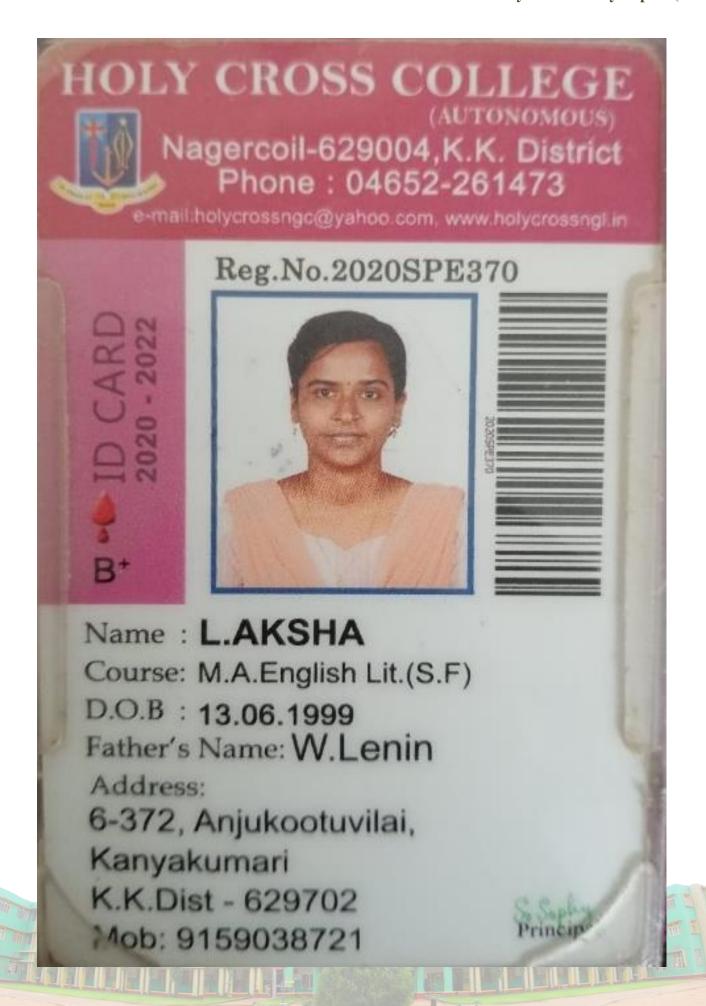

fe Skill Yndring - II                          |           | 1     | 40      | 60   | 100 | 23       | 57 | 80       | 8.0   | D+     | P  | APR-2022 |
| 4  | STP20P Surrover Training Programme                      |           | 1     | 40      | 60   | 100 | 38       | 58 | 96       | 9.6   | 0      | P  | APR-2022 |

**CUMULATIVE PERFORMANCE** 

Credits Earned

(in all Semesters) CGPA

**GRADE CLASSIFICATION** First Class with Distinction Total minimum credits for degree | 95

Total credits earned : 95

Total Marks: 1601 / 2000

Extra credits earned - not included for classification

Any correction is invatid. See overless for Gracie & cother details. This consolidated statement of marks cancels all the marks sheets issued previously.

Controller of Examinations





Date: 11-07-2022











TIRUNELVELI - 627 012 INDIA

Serial Number: PC 00511697

Date of Publication : 11-07-2022

## PROVISIONAL CERTIFICATE

This is to certify that the undermentioned Candidate has qualified for the Degree Examination as detailed below:

Name of the Candidate ANTOINETTE ROQUE JESSICA J

Register Number : 20208PW428

Centre Code :109

College HOLY CROSS COLLEGE ( AUTONOMOUS )

NAGERCOIL - 629 004

Month & Year of Passing : APRIL-2022

Degree MASTER OF SOCIAL WORK

Subject SOCIAL WORK

Class FIRST CLASS WITH DISTINCTION

C. The Assistant / Deputy Registrar



Dr.J.Sacratebs

Controller of Examinations



### 👊 🕮 மனோன்மணியம் சுந்தரனார் பல்கலைக்கழகம் தீருநெல்வேலி – 627 012 இந்தியா

### MANONMANIAM SUNDARANAR UNIVERSITY

**TIRUNELVELI - 627 012 INDIA** 

Serial Number: PC 00511648

Date of P