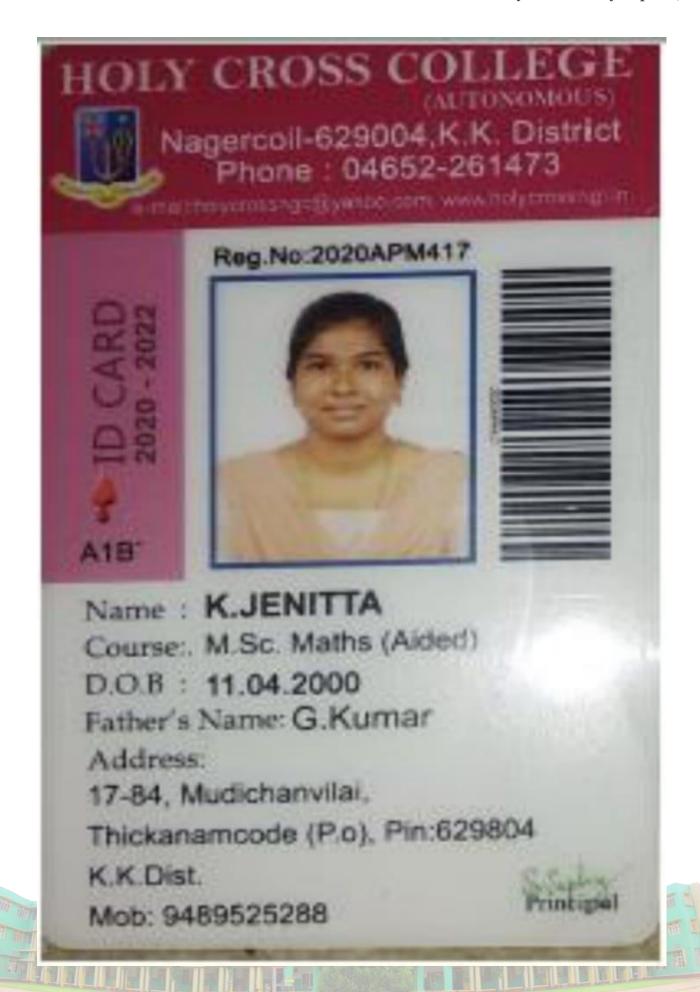

Father's Name: D.A.Justus John

Address:

Poochasthan Vilai,

Neyyoor (P.o), K.K.Dist.Pin:629802

Mob: 7904797390

Name: M.JENI PUSHPA

Course: M.Sc. Maths (Aided)

D.O.B: 26.04.1999

Father's Name: G.Maria Yesudhas

Address:

4-43, Checkaravilai,

Kurunthancode(p.o)

Pin: 629802, K.K.Dist.

Mob: 9486915563

Principal

Name: J.JISHA