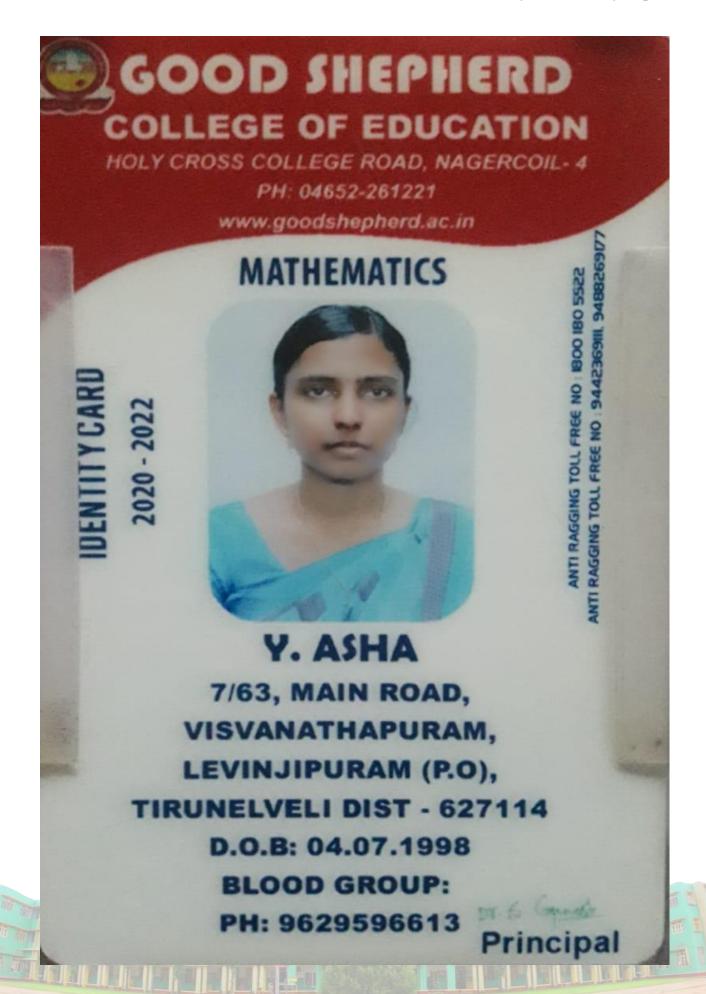

ucation during the last five years













Name: ASBEL J.MELGRA

Course: M.Sc. Maths (Aided)

D.O.B: 23.12.1999

Father's Name: D.A.Justus John

Address:

Poochasthan Vilai,

Neyyoor (P.o), K.K.Dist.Pin:629802

Mob: 7904797390

















Name: M.JENI PUSHPA

Course: M.Sc. Maths (Aided)

D.O.B: 26.04.1999

Father's Name: G.Maria Yesudhas

Address:

4-43, Checkaravilai,

Kurunthancode(p.o)

Pin: 629802, K.K.Dist.

Mob: 9486915563

Principal



Name: J.JISHA

Course: M.Sc. Maths (Aided)

D.O.B: 14.04.2000

Father's Name: R.John Christopher

Address:

13-57A, Kattupilavilai

Kappiyarai (P.o)

Pin:629156, K.K.Dist.

Mob: 9486178839





D.O.B: 19.10.1998

Father's Name: J.Antony Gnana Selvan

Address:

8/73D, Kamaraj Nagar, Kavalkinaru,

TNL Dist.Pin:627105

Mob: 9025662653



































Esha K

20MDT1039

DAYSCHOLAR

App.No: 2020715983

Blood Group.0+

Official Address:

Vellore Institute of Technology,

Chennai - 600 127, Tamil Nadu, India

Ph: 0416 224 3091, Fax: 0416 224 3092

Address:

6011, MANGAMMAL SALAI, PANAGUDI, OPPOSITE TO RICE MILL, TIRUNELVELI, 627109, TAMIL NADU, INDIA

Contact No: 6369032185

Valid Upto: JUL-2022



Issued as an Alternate ID Card during COVID-19 Pandemic period

Website chennai vit ac.in



















Muttom (P.o.) Kanyakuman District - 629 202 Tamilnadu Ph: 04651 - 200579, 200546



2021-2023

Name : Sahaya Jaslin Preethi. S

Course: B.Ed. (2021 - 2023)

Subjuct : Mathematics

Principal

STUDENT IDENTITY CARD













Muttom (P.o.) Kanyakumari District - 629 202 Tamilnadu Ph: 04651 - 200579, 200546



202