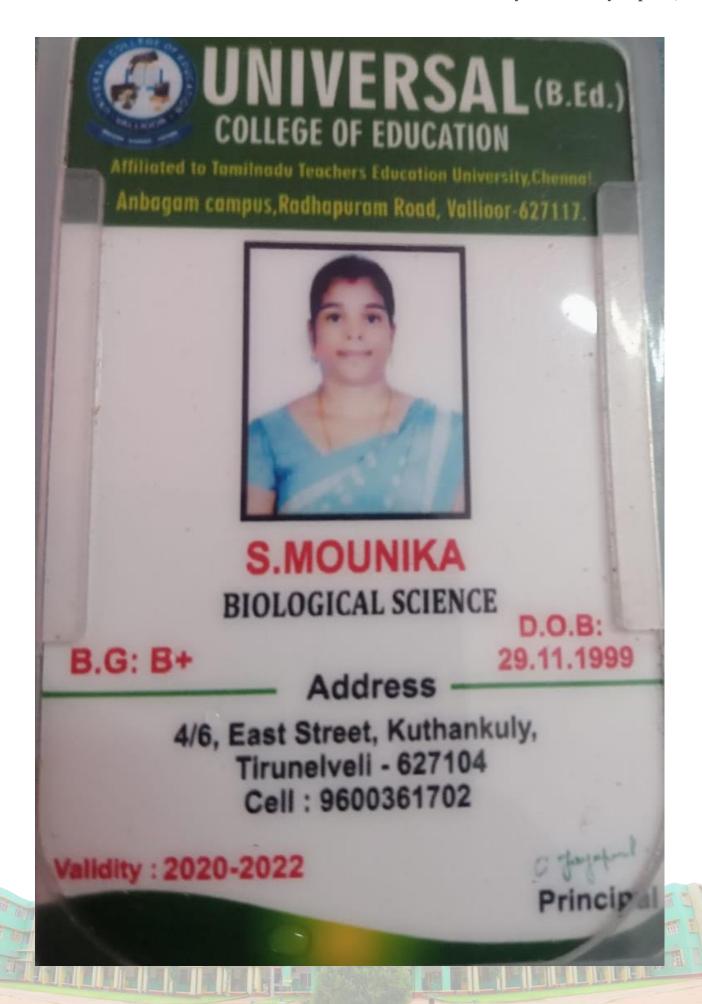

Urankollivilai, Keezhkulam (P.O). K.K.Dist.

Pin:629193

Ph:7598052996

















#### மனோன்மணியம் சுந்தரனார் பல்கலைக்கழகம் திருநெல்வேலி, தமிழ்நாடு, இந்தியா - 627 012



# MANONMANIAM SUNDARANAR UNIVERSITY TIRUNELVELI, TAMIL NADU, INDIA - 627 012

Serial Number: PC 80129862

Date of Publication: 19/08/2022

### PROVISIONAL CERTIFICATE

This is to certify that the undermentioned Candidate has qualified for the Degree Examination as detailed below:

Name of the Candidate

JENILA S

Register Number

20203012502206

Centre Code

301

College

ANNAI VELANKANNI COLLEGE,

THOLAYAVATTAM

Month & Year of Passing:

APR-2022

Degree

MASTER OF SCIENCE

Subject

BIOTECHNOLOGY

Class

FIRST CLASS WITH DISTINCTION



Assistant / Deputy Registrar

(Dr.J.Sacratees)

Controller of Examinations (Vc)



## 💶 📭 மனோன்மணியம் சுந்தரனார் பல்கலைக்கழகம்

திருவுக்கேண் - 627 012 இந்தியா

### MANONMANIAM SUNDARANAR UNIVERSITY

TIRUNELVELI - 627 612 INDIA

Sertal Number : PG 00509803

Date of Publication:

#### PROVISIONAL CERTIFICATE

This is to certify that the undermentioned Candidate has qualified for the Degree Examination as detailed below:

Name of the Candidate

PREETHI B

Register Number

20PB0101

Centre Code

College

ST.XAVIER'S COLLEGE (AUTONOMOUS)

Month & Year of Passing : APR-2022 ,

Degree

MASTER OF SCIENCE

Subject

BOTANY

Class

FIRST CLASS WITH DISTINCTION



Controller of Examinations







# தமிழ்நாடு ஆசிரியர் கல்வியியல் பல்கலைக்கழகம்

Camil Madu Exachers Education University

CHENNAI - 600 097

DATE: 09-09-2022

COLLEGE CODE 10917

REGISTER NO. 1091720BD066

SERIAL NUMBER