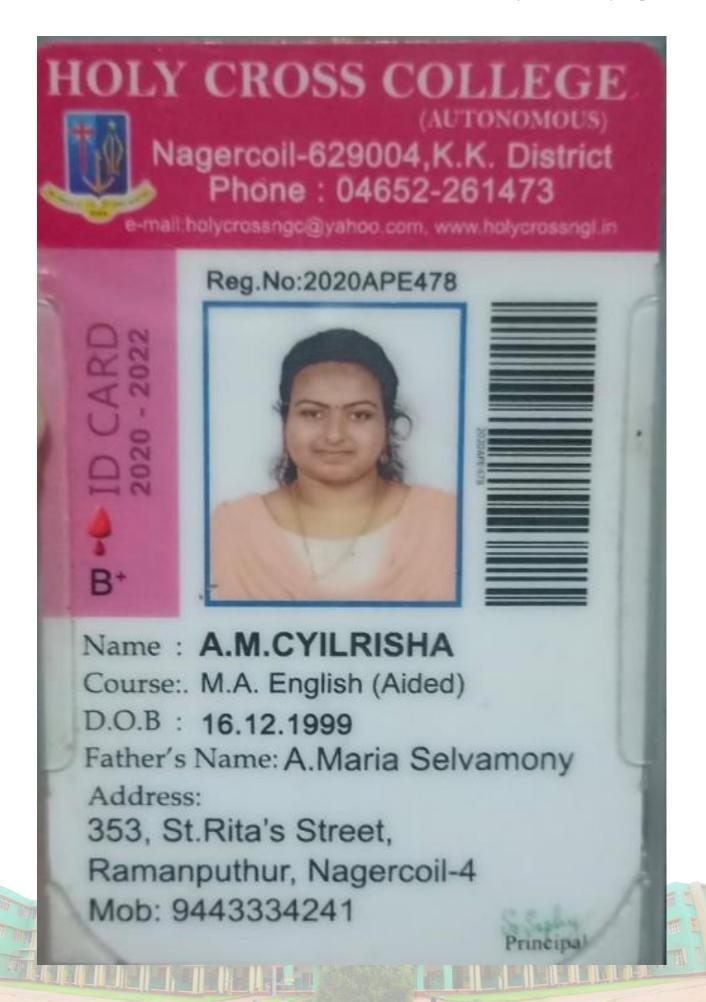

SOCIAL WORK

Subject SOCIAL WORK

Class FIRST CLASS WITH DISTINCTION

C. The Assistant / Deputy Registrar



Dr.J.Sacratebs

Controller of Examinations



### 👊 🕮 மனோன்மணியம் சுந்தரனார் பல்கலைக்கழகம் தீருநெல்வேலி – 627 012 இந்தியா

### MANONMANIAM SUNDARANAR UNIVERSITY

**TIRUNELVELI - 627 012 INDIA** 

Serial Number: PC 00511648

Date of Publication: 11-07-2022

#### PROVISIONAL CERTIFICATE

This is to certify that the undermentioned Candidate has qualified for the Degree Examination as detailed below:

Name of the Candidate : ANTOSENDRITA V

Register Number

:2020SPE376

Centre Code

:109

College

HOLY CROSS COLLEGE [ AUTONOMOUS ]

NAGERCOIL - 629 004

Month & Year of Passing : APRIL-2022

Degree

MASTER OF ARTS

Subject

ENGLISH

Class

FIRST CLASS WITH DISTINCTION

























Assistant / Deputy Registrar



Controller of Examinations







Serial Number: PC 00511662

Date of Publication: 11-07-2022

#### PROVISIONAL CERTIFICATE

This is to certify that the undermentioned Candidate has qualified for the Degree Examination as detailed below:

Name of the Candidate : MUJITHA V

Register Number 20208PE390

Centre Code 109

College HOLY CROSS COLLEGE [ AUTONOMOUS ]

NAGERCOIL - 629 004

Month & Year of Passing : APRIL-2022 -

Degree MASTER OF ARTS

Subject. ENGLISH

Class FIRST CLASS WITH DISTINCTION

CERTIFICATE

Dr.J.Sacratees

Controller of Examinations







### MANONMANIAM SUNDARANAR UNIVERSIT

TIRUNELVELI - 627 012 INDIA

Serial Number: PC 00511668

Date of Publication: 11-07-2022

### PROVISIONAL CERTIFICATE

This is to certify that the undermentioned