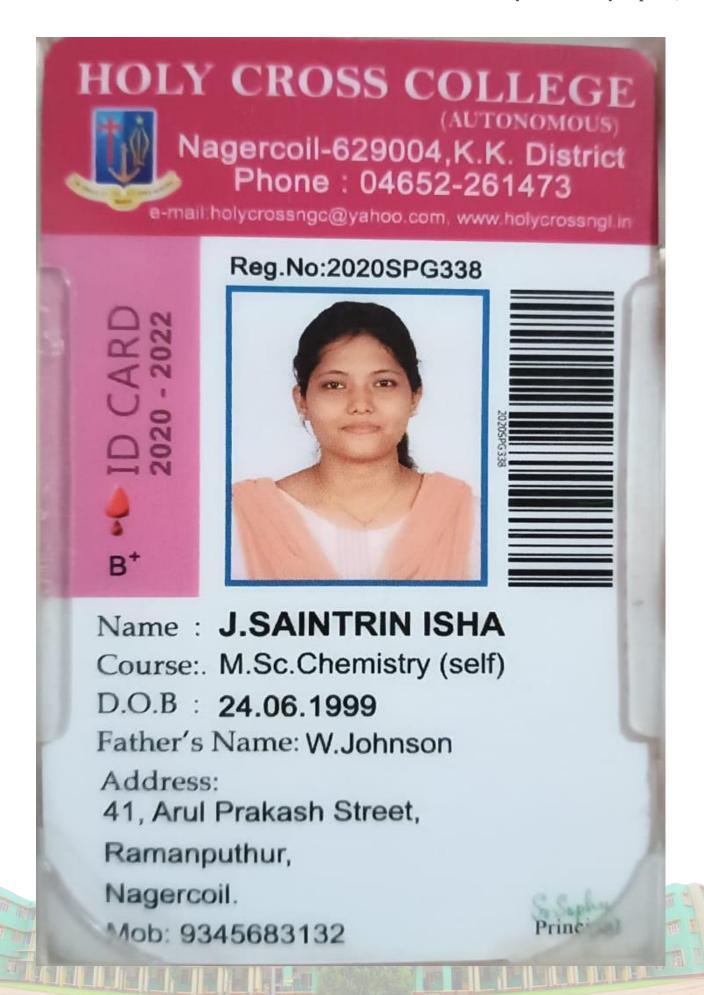

Father's Name: G.Maria Yesudhas

Address:

4-43, Checkaravilai,

Kurunthancode(p.o)

Pin: 629802, K.K.Dist.

Mob: 9486915563

Principal

Name: J.JISHA