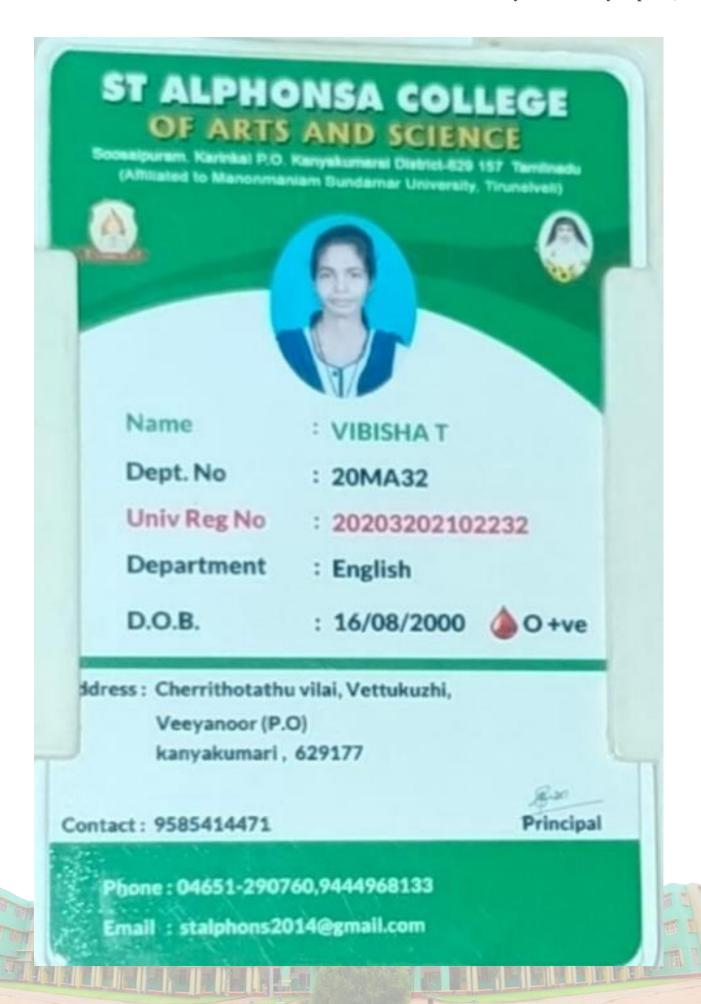

ge HOLY CROSS COLLEGE [ AUTONOMOUS ]

NAGERCOIL - 629 004

Month & Year of Passing : APRIL-2022 -

Degree MASTER OF ARTS

Subject. ENGLISH

Class FIRST CLASS WITH DISTINCTION

CERTIFICATE

Dr.J.Sacratees

Controller of Examinations







### MANONMANIAM SUNDARANAR UNIVERSIT

TIRUNELVELI - 627 012 INDIA

Serial Number: PC 00511668

Date of Publication: 11-07-2022

### PROVISIONAL CERTIFICATE

This is to certify that the undermentioned Candidate has qualified for the Degree Examination as detailed below:

Name of the Candidate : SUSHMA A

Register Number : 2020SPE396

Centre Code 109

College HOLY CROSS COLLEGE [ AUTONOMOUS ]

NAGERCOIL - 629 004

Month & Year of Passing : APRIL-2022

Degree MASTER OF ARTS

Subject ENGLISH

Class FIRST CLASS



Dr. J. Sacratees

Controller of Examinations







## TAMILNADU TEACHERS EDUCATION UNIVERSITY

Lady Willingdon College Campus, Kamarajar Salai, Chennai – 600 005.

## TRANSFER CERTIFICATE

| The state of the s |