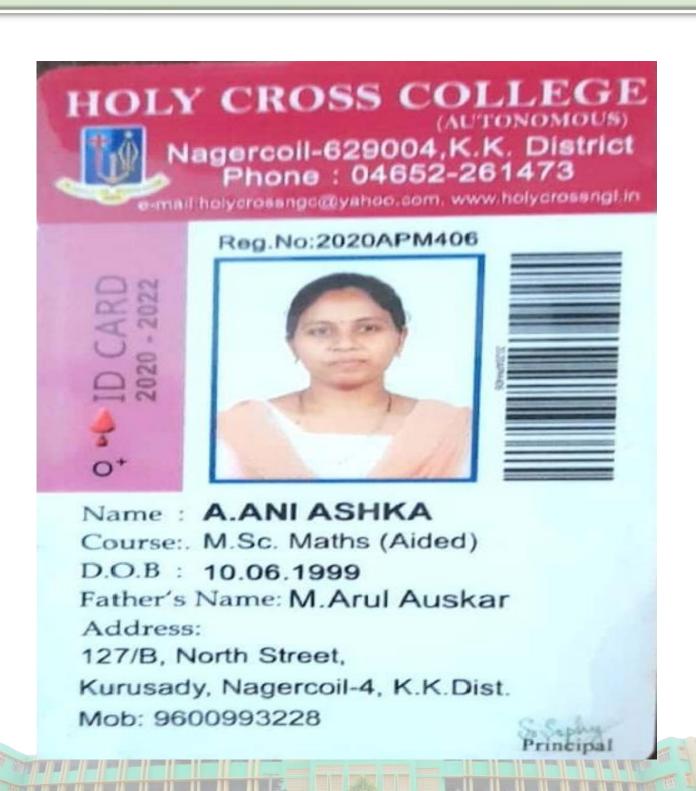

SSR 2019-2020 to 2023-2024

**5.2.1** Percentage of placement of outgoing students and students progressing to higher education during the last five years

Name: ASBEL J.MELGRA

Course: M.Sc. Maths (Aided)

D.O.B: 23.12.1999

Father's Name: D.A.Justus John

Address:

Poochasthan Vilai,

Neyyoor (P.o), K.K.Dist.Pin:629802

Mob: 7904797390

Name: M.JENI PUSHPA

Course: M.Sc. Maths (Aided)

D.O.B: 26.04.1999