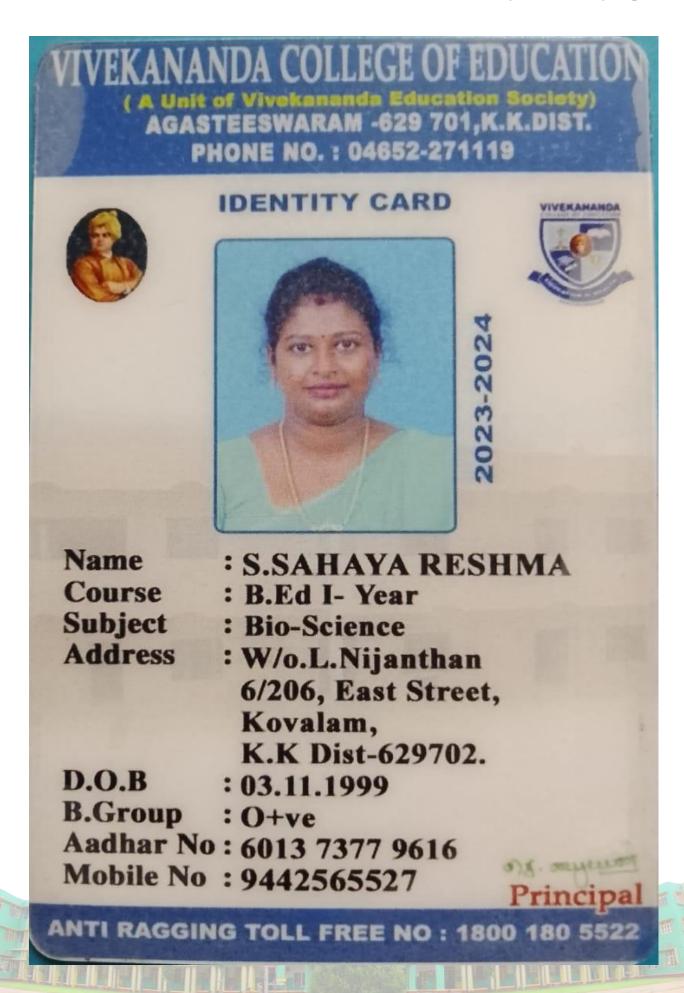

assing:

APR-2022

Degree

MASTER OF SCIENCE

Subject

BIOTECHNOLOGY

Class

FIRST CLASS WITH DISTINCTION



Assistant / Deputy Registrar

(Dr.J.Sacratees)

Controller of Examinations (Vc)



## 💶 📭 மனோன்மணியம் சுந்தரனார் பல்கலைக்கழகம்

திருவுக்கேண் - 627 012 இந்தியா

### MANONMANIAM SUNDARANAR UNIVERSITY

TIRUNELVELI - 627 612 INDIA

Sertal Number : PG 00509803

Date of Publication:

#### PROVISIONAL CERTIFICATE

This is to certify that the undermentioned Candidate has qualified for the Degree Examination as detailed below:

Name of the Candidate

PREETHI B

Register Number

20PB0101

Centre Code

College

ST.XAVIER'S COLLEGE (AUTONOMOUS)

Month & Year of Passing : APR-2022 ,

Degree

MASTER OF SCIENCE

Subject

BOTANY

Class

FIRST CLASS WITH DISTINCTION



Controller of Examinations







# தமிழ்நாடு ஆசிரியர் கல்வியியல் பல்கலைக்கழகம்

Camil Madu Exachers Education University

CHENNAI - 600 097

DATE: 09-09-2022

COLLEGE CODE 10917

REGISTER NO. 1091720BD066

SERIAL NUMBER

395167

## PROVISIONAL CERTIFICATE - B.Ed.

VAISHNAMI.V

This is to certify that .....

has qualified for the Degree of BACHELOR OF EDUCATION, he / she having passed

Theory

: First Class with Distinction

Practical

: First Class with Distinction

Pedagogic Studies :

1. Pedagogy of Biological Science Part-I (Methodology)

2. Pedagogy of Biological Science Part-II (Content Mastery

KARAPAKKAM CHENNAI-600 097

(Dr.P.Ganesan)

CONTROLLER OF EXAMINATIONS



























| No:          | MANAVALAKURICHA  430 Dar  Bahaya Yeral  JECT Bio Science | te: 17/02 | Je  |
|--------------|-------------