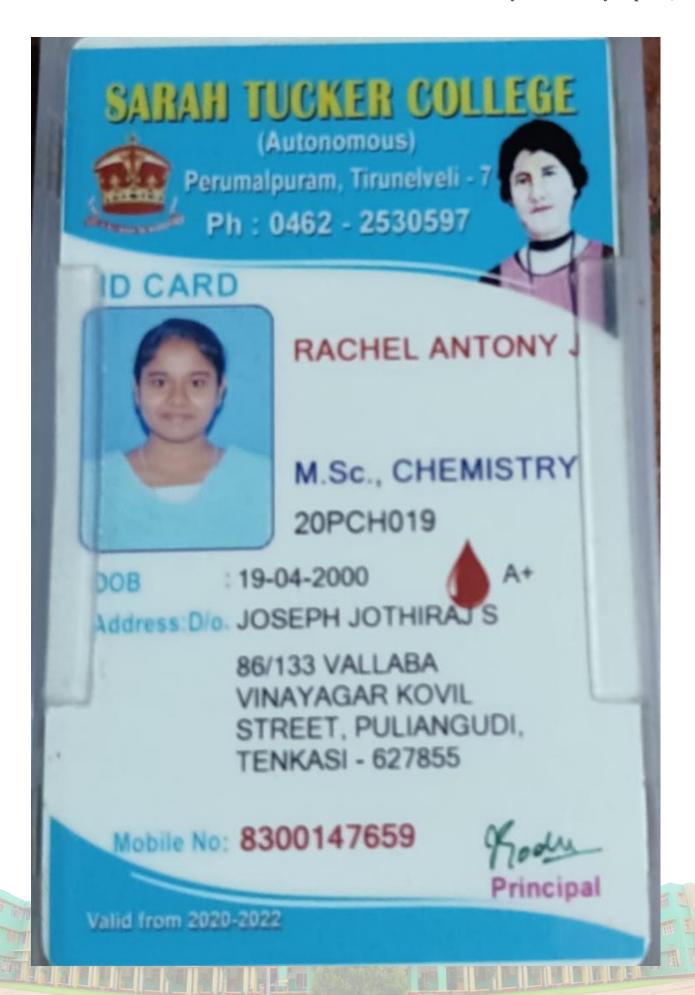

D.O.B: 19.10.1998

Father's Name: J.Antony Gnana Selvan

Address:

8/73D, Kamaraj Nagar, Kavalkinaru,

TNL Dist.Pin:627105

Mob: 9025662653

Esha K

20MDT1039