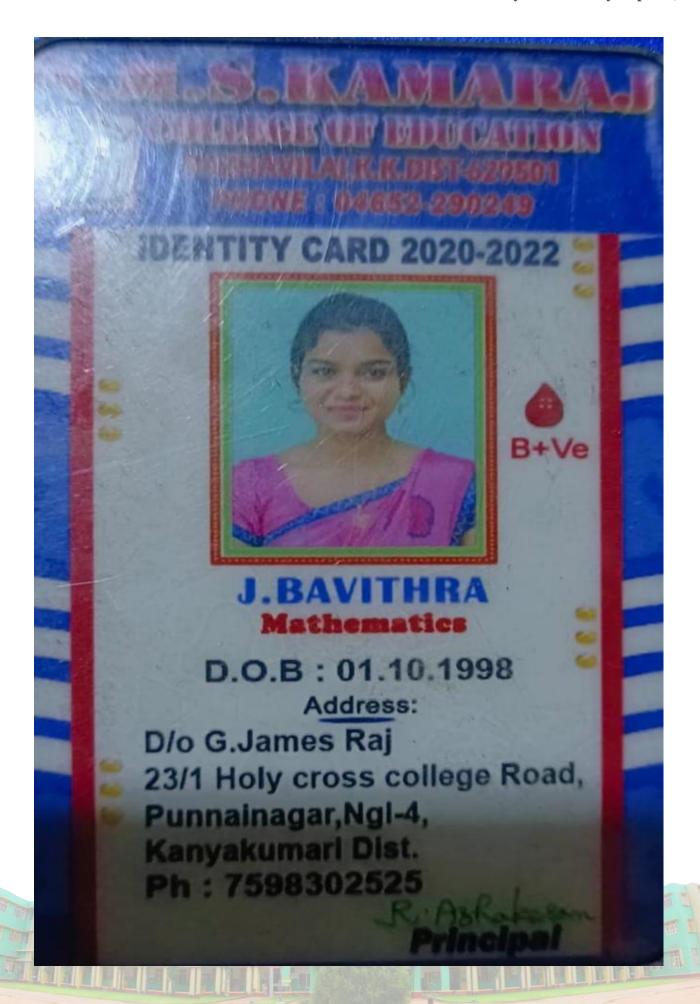

Muttom (P.o.) Kanyakuman District - 629 202 Tamilnadu Ph: 04651 - 200579, 200546

2021-2023

Name : Sahaya Jaslin Preethi. S

Course: B.Ed. (2021 - 2023)

Subjuct : Mathematics

Principal

STUDENT IDENTITY CARD

Muttom (P.o.) Kanyakumari District - 629 202 Tamilnadu Ph: 04651 - 200579, 200546

2021-2023

Name : A.R. Asmin Sujitha

Course : B.Ed. (2021 - 2023)

Subjuct: Mathematics

Principal

STUDENT IDENTITY CARD