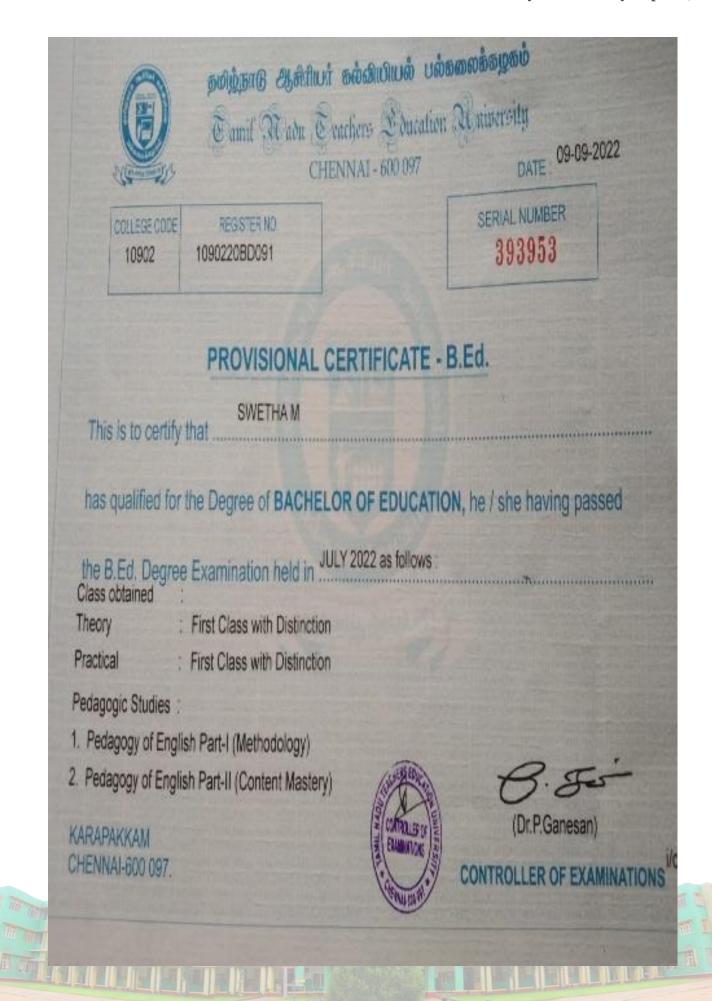

# தமிழ்நாடு ஆசிரியர் கல்வியியல் பல்கலைக்கழகம்

Camil Madu Exachers Education University

CHENNAI - 600 097

DATE: 09-09-2022

COLLEGE CODE 10917

REGISTER NO. 1091720BD066

SERIAL NUMBER

395167

## PROVISIONAL CERTIFICATE - B.Ed.

VAISHNAMI.V

This is to certify that .....

has qualified for the Degree of BACHELOR OF EDUCATION, he / she having passed

Theory

: First Class with Distinction

Practical

: First Class with Distinction

Pedagogic Studies :

1. Pedagogy of Biological Science Part-I (Methodology)

2. Pedagogy of Biological Science Part-II (Content Mastery

KARAPAKKAM CHENNAI-600 097

(Dr.P.Ganesan)

CONTROLLER OF EXAMINATIONS

| No:          | MANAVALAKURICHA  430 Dar  Bahaya Yeral  JECT Bio Science | te: 17/02 | Je  |
|--------------|----------------------------------------------------------|-----------|-----|
| SUB<br>SI.No | Particulars                                              | Rs.       | Ps. |
| 1.           | Tuition Fees                                             | 15000     | _   |
| 2.           | Medical Fees                                             | 13000     |     |
| 3.           | Library Fees                                             |           |     |
| 4.           | Magazine                                                 | )         | 1   |
| 5.           | Physical Education<br>Fees                               | 1         |     |
| 6.           | Calendar                                                 | /         |     |
| 7.           | Special Fees                                             |           |     |
|              | Total                                                    | 15000     |     |