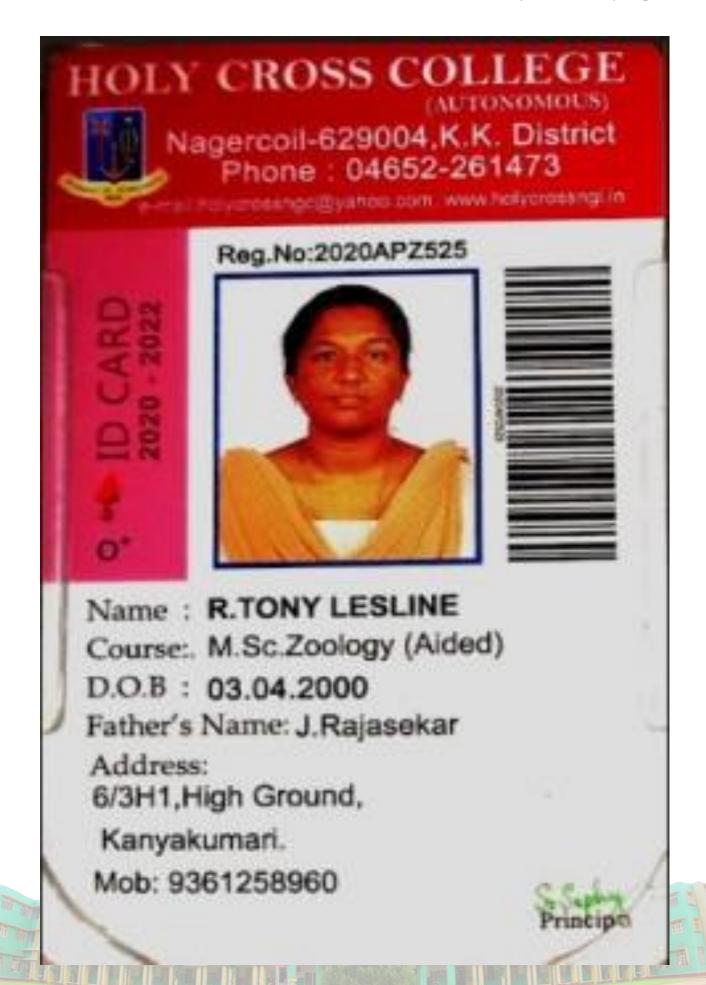

| Rs.       | Ps. |
| 1.           | Tuition Fees                                             | 15000     | _   |
| 2.           | Medical Fees                                             | 13000     |     |
| 3.           | Library Fees                                             |           |     |
| 4.           | Magazine                                                 | )         | 1   |
| 5.           | Physical Education<br>Fees                               | 1         |     |
| 6.           | Calendar                                                 | /         |     |
| 7.           | Special Fees                                             |           |     |
|              | Total                                                    | 15000     |     |





















Accredited "A" Grade by NAAC | 12B Status by UGC | Approved by AICTE PH:24503151 / 24503152

## SCHOOL OF MANAGEMENT STUDIES



BABY SHAJLI, R

Roll No: 20S418001

DOB : 01.09.1999 Batch : 2020-22

Course :MBA

Address: No.19/26, Port 2Nd Street,

Colachel,

Kanyakumari

DIRECTOR (ADMINISTRATION)

































## HOLY CROSS COLLEGE (AUTONOMOUS) Nagercoil-629004, K.K. District Phone: 04652-261473 e-mail:holycrossngc@yahoo.com, www.holycrossngl.in

Q - ID CARD 2020 - 2022

## Reg.No:2020APE474





Name: M.AVILA ROSHINI

Course: M.A. English (Aided)

D.O.B: 15.10.1999

Father's Name: N.Maria John Xavier

Address:

54/14A, Annai Illam, Ammancoil

South Street, Pallivilai, Vetturnimadam,

Nagercoil-629003. K.K.Dist.

Mob: 9489816698

Principal