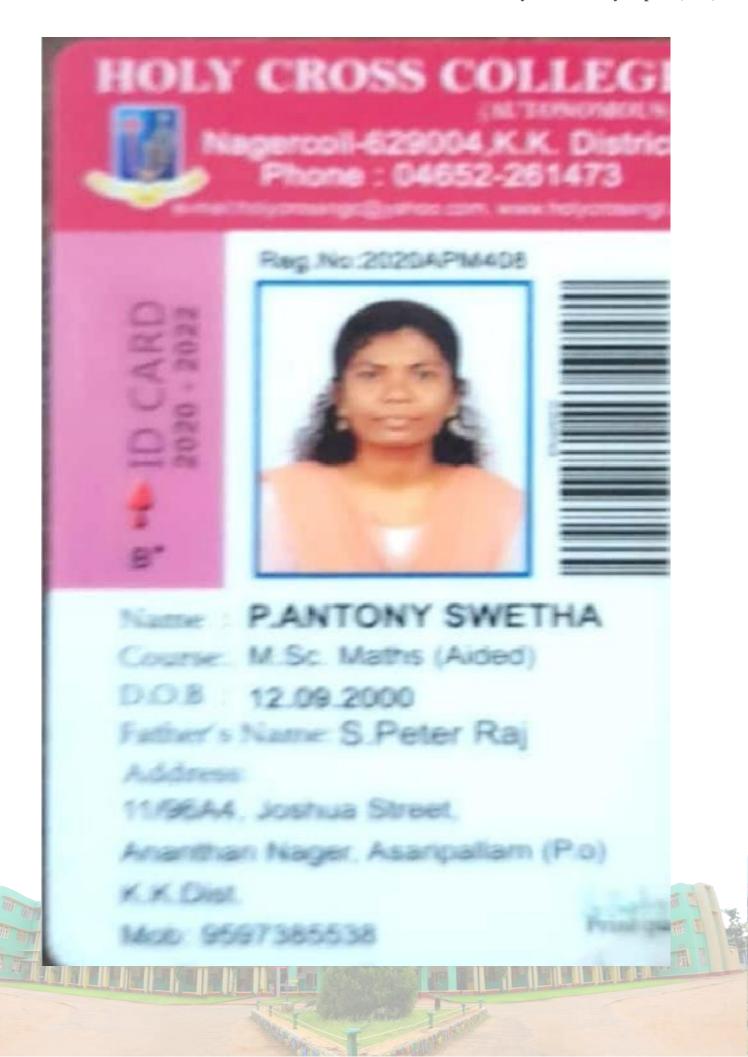

Father's Name: G.Maria Yesudhas

Address:

4-43, Checkaravilai,

Kurunthancode(p.o)

Pin: 629802, K.K.Dist.

Mob: 9486915563

Principal

Name: J.JISHA

Course: M.Sc. Maths (Aided)

D.O.B: 14.04.2000

Father's Name: R.John Christopher

Address:

13-57A, Kattupilavilai

Kappiyarai (P.o)

Pin:629156, K.K.Dist.

Mob: 9486178839