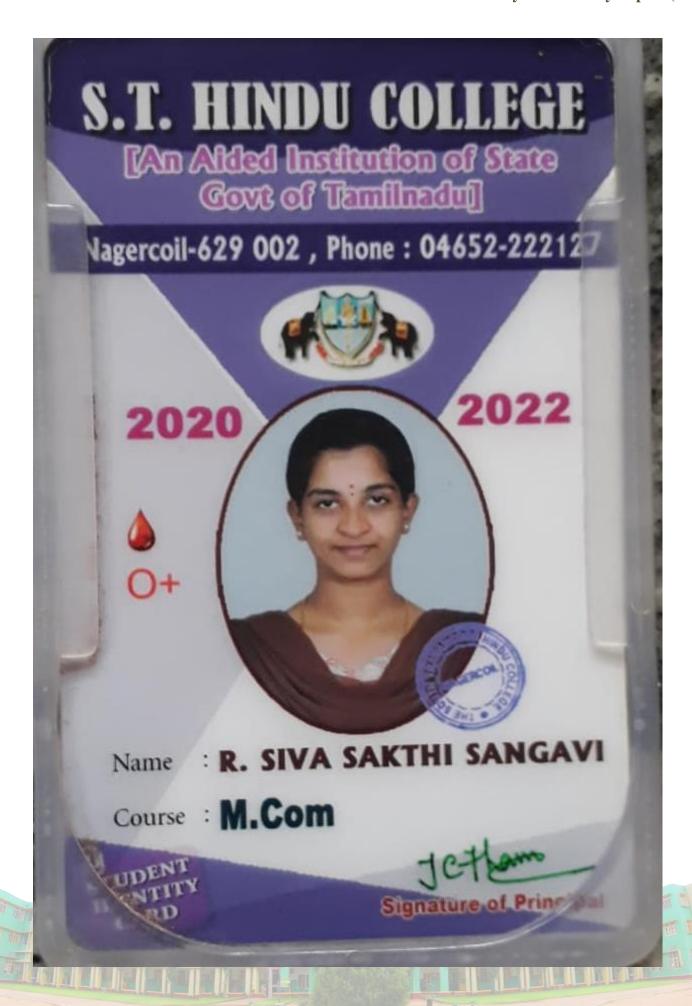

(Self)

D.O.B: 07.05.1999

Father's Name: T.Gowthaman

Address:

19/107, Middle Street, Devakulam,

Suchindram Via,

K.K.Dist. Pin: 629704.

10b: 7598709557







Name: A.SAHAYA DHEENU

Course: M.A. Economics (Self)

D.O.B: 24.06.1999

Father's Name: K.Antony Selvam

Address:

20/6A/20, Kanapathi Street, Velladichi vilai, Nagercoil.

K.K.Dist.

Mob: 8220118763











Mob: 7639384153







## HOLY CROSS COLLEGE

(AUTONOMOUS)

Nagercoil-629004, K.K. District Phone: 04652-261473

e-mail:holycrossngc@yahoo.com, www.holycrossngl.in

\*\* ID CARD 2020 - 2022

## Reg.No:2020SPA426





Name: S.SHALON ABIYA

Course: M.Com.(Self)

D.O.B: 23.03.2000

Father's Name: V. Savarinathan

Address:

26/27, St.Xavier Street,

Rajakkamangalam Thurai,

K.K.Dist. Pin:629501.

Mob: 9486578268

Principal















































## HOLY CROSS COLLEGE

Nagercoil-629004,K.K. District Phone: 04652-261473

e-mail:holycrossngc@yahoo.com, www.holycrossngl.in

U - ID CARD 2020 - 2022







Name: B.MERONISHA

Course: M.Com.(Self)

D.O.B: 08.06.2000

Father's Name: J.Britto

Address:

29L10/A, Nayakkar Street,

Valliyoor, Tirunelveli-627117.

Mob: 8098302081

S. Sophy Principal















HCC: 22933

HOLY CROSS COLLEGE (AUTONOMOUS) NAGERCOIL - 629 004, TAMIL NADU, INDIA

Affiliated to Manonmaniam Sundaranar University, Tirunelveli - 627 012 Re-Accredited with 'A+' Grade (CGPA 3.35) BY NAAC

PG PROGRAMME: CHOICE BASED CREDIT SYSTEM

STATEMENT OF MARKS AND GRADES

Name: ANUSHA MINIS Degree: M.Com. Course: COMMERCE

Register Number Period of Study

: 2020SPA402 : 2020 - 2022