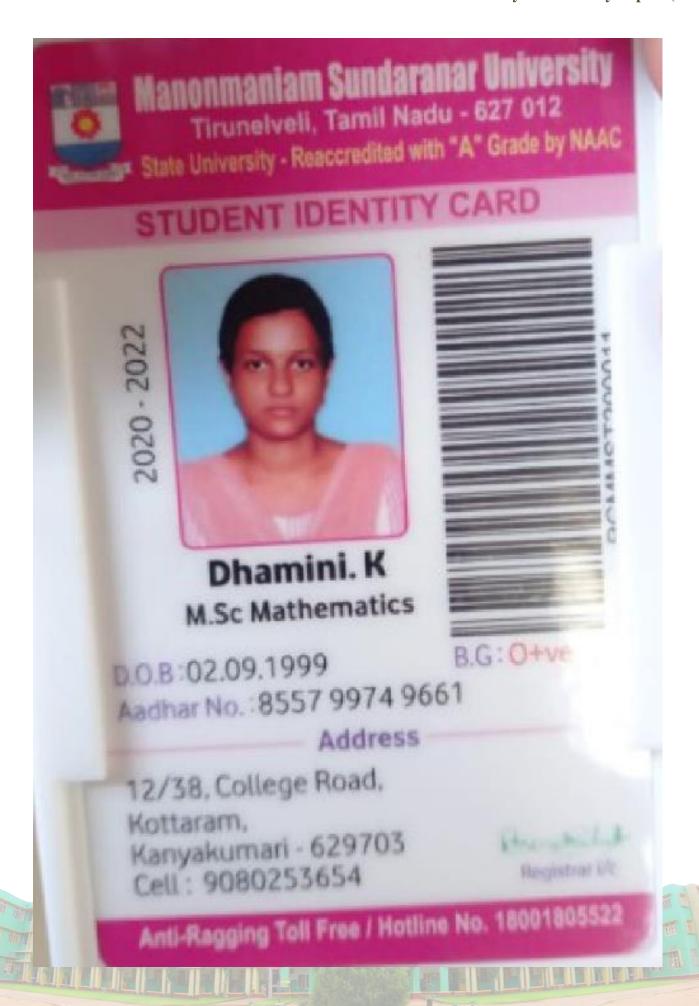

## Holy Cross College (Autonomous)

Nagercoil - 629 004

Affiliated to Manonmaniam Sundaranar University, Tirunelveli
Nationally Accredited with A+ Grade (CGPA 3.35) by NAAC IV Cycle
An ISO 9001: 2015 Certified Institution

SSR 2019-2020 to 2023-2024

**5.2.1** Percentage of placement of outgoing students and students progressing to higher education during the last five years













Name: ASBEL J.MELGRA

Course: M.Sc. Maths (Aided)

D.O.B: 23.12.1999

Father's Name: D.A.Justus John

Address:

Poochasthan Vilai,

Neyyoor (P.o), K.K.Dist.Pin:629802

Mob: 7904797390

















Name: M.JENI PUSHPA

Course: M.Sc. Maths (Aided)

D.O.B: 26.04.1999

Father's Name: G.Maria Yesudhas

Address:

4-43, Checkaravilai,

Kurunthancode(p.o)

Pin: 629802, K.K.Dist.

Mob: 9486915563

Principal



Name: J.JISHA

Course: M.Sc. Maths (Aided)

D.O.B: 14.04.2000

Father's Name: R.John Christopher

Address:

13-57A, Kattupilavilai

Kappiyarai (P.o)

Pin:629156, K.K.Dist.

Mob: 9486178839





D.O.B: 19.10.1998

Father's Name: J.Antony Gnana Selvan

Address:

8/73D, Kamaraj Nagar, Kavalkinaru,

TNL Dist.Pin:627105

Mob: 9025662653



































Esha K

20MDT1039

DAYSCHOLAR

App.No: 2020715983

Blood Group.0+

Official Address:

Vellore Institute of Technology,

Chennai - 600 127, Tamil Nadu, India

Ph: 0416 224 3091, Fax: 0416 224 3092

Address: