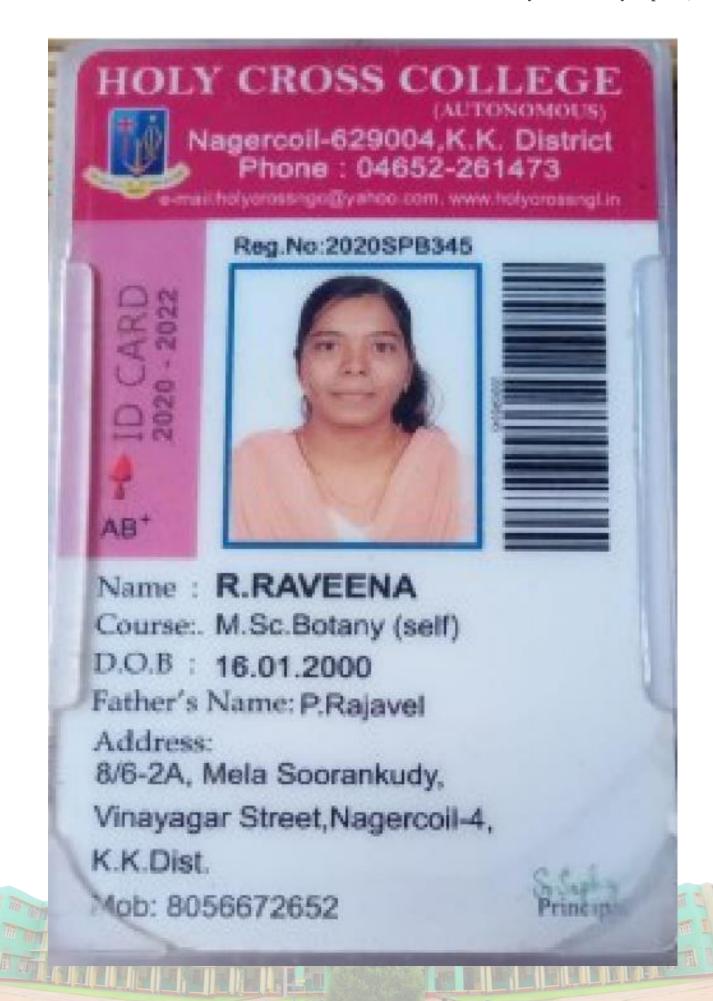

A. Joseph Rajan

Address:

47, Holy Cross Road,

Punnainagar, Nagercoil-4

K.K.Dist.

Mob: 8489303325



# HOLY CROSS COLLEGE (AUTONOMOUS) Nagercoil-629004,K.K. District Phone: 04652-261473 e-mail:holycrossngc@yahoo.com, www.holycrossngl.in Reg.No:2020SPG327 Name: J.C.CHRISLIN MARIO Course: M.Sc Chemistry (Self) D.O.B: 15.03.2000 Father's Name: A. John Christopher Address:

17/72B, Peruvilai,

Kappukadu(p.o)-629162

Mob: 9444250177



































COLLEGE OF EDUCATION **B.Ed Degree Course** 2020-2021 PH:233557

# **IDENTITY CARD**

Name

R.S. ANUSHA KUMARI

Subject

: Physical Science

Date Of Birth: 02.11.1996

Blood Group : B+



D1. 8 Pour

# Address

D/o.Mr.K.Ravi Kumar, 6/42/1, Velnivas, Urankollivilai, Keezhkulam (P.O). K.K.Dist.

Pin:629193

Ph:7598052996

















#### மனோன்மணியம் சுந்தரனார் பல்கலைக்கழகம் திருநெல்வேலி, தமிழ்நாடு, இந்தியா - 627 012



# MANONMANIAM SUNDARANAR UNIVERSITY TIRUNELVELI, TAMIL NADU, INDIA - 627 012

Serial Number: PC 80129862

Date of Publication: 19/08/2022

### PROVISIONAL CERTIFICATE

This is to certify that the undermentioned Candidate has qualified for the Degree Examination as detailed below:

Name of the Candidate

JENILA S

Register Number

20203012502206

Centre Code

301

College

ANNAI VELANKANNI COLLEGE,

THOLAYAVATTAM

Month & Year of Passing:

APR-2022

Degree

MASTER OF SCIENCE

Subject

BIOTECHNOLOGY

Class

FIRST CLASS WITH DISTINCTION



Assistant / Deputy Registrar

(Dr.J.Sacratees)

Controller of Examinations (Vc)



## 💶 📭 மனோன்மணியம் சுந்தரனார் பல்கலைக்கழகம்

திருவுக்கேண் - 627 012 இந்தியா