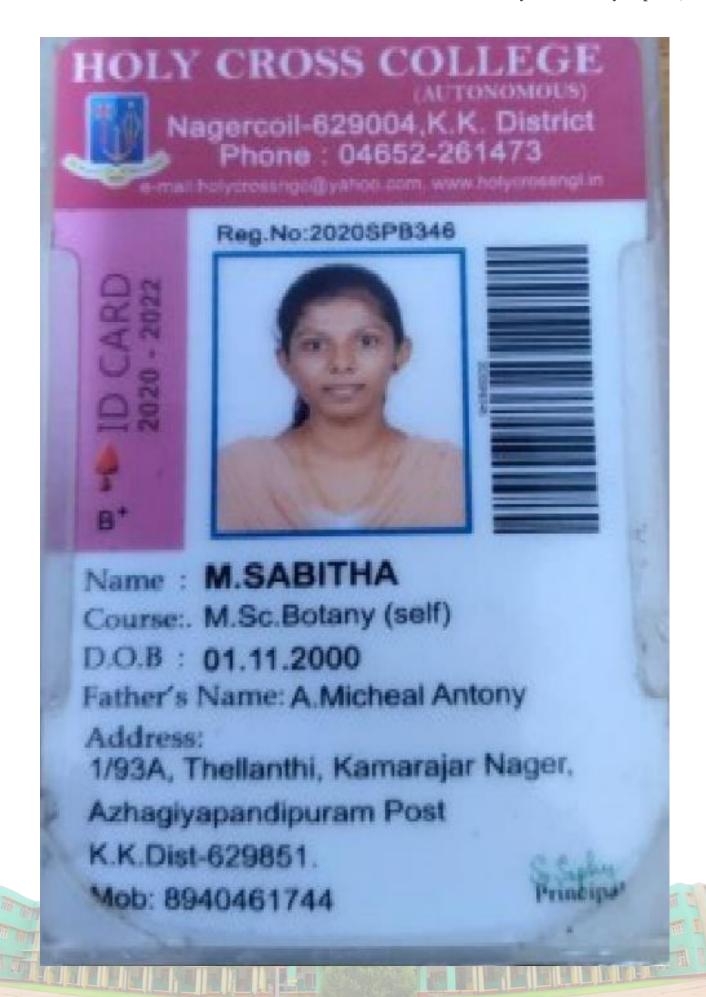

. Joseph Rajan

Address:

47, Holy Cross Road,

Punnainagar, Nagercoil-4

K.K.Dist.

Mob: 8489303325



# HOLY CROSS COLLEGE (AUTONOMOUS) Nagercoil-629004,K.K. District Phone: 04652-261473 e-mail:holycrossngc@yahoo.com, www.holycrossngl.in Reg.No:2020SPG327 Name: J.C.CHRISLIN MARIO Course: M.Sc Chemistry (Self) D.O.B: 15.03.2000 Father's Name: A. John Christopher Address:

17/72B, Peruvilai,

Kappukadu(p.o)-629162

Mob: 9444250177



































COLLEGE OF EDUCATION **B.Ed Degree Course** 2020-2021 PH:233557

# **IDENTITY CARD**

Name

R.S. ANUSHA KUMARI

Subject

: Physical Science

Date Of Birth: 02.11.1996

Blood Group : B+



D1. 8 Pour

# Address

D/o.Mr.K.Ravi Kumar, 6/42/1, Velnivas, Urankollivilai, Keezhkulam (P.O). K.K.Dist.

Pin:629193

Ph:7598052996

















#### மனோன்மணியம் சுந்தரனார் பல்கலைக்கழகம் திருநெல்வேலி, தமிழ்நாடு, இந்தியா - 627 012



# MANONMANIAM SUNDARANAR UNIVERSITY TIRUNELVELI, TAMIL NADU, INDIA - 627 012

Serial Number: PC 80129862

Date of Publication: 19/08/2022

### PROVISIONAL CERTIFICATE

This is to certify that the undermentioned Candidate has qualified for the Degree Examination as detailed below:

Name of the Candidate

JENILA S

Register Number

20203012502206

Centre Code

301

College

ANNAI VELANKANNI COLLEGE,

THOLAYAVATTAM

Month & Year of Passing:

APR-2022

Degree

MASTER OF SCIENCE

Subject

BIOTECHNOLOGY

Class

FIRST CLASS WITH DISTINCTION



Assistant / Deputy Registrar

(Dr.J.Sacratees)

Controller of Examinations (Vc)



## 💶 📭 மனோன்மணியம் சுந்தரனார் பல்கலைக்கழகம்

திருவுக்கேண் - 627 012 இந்தியா

#