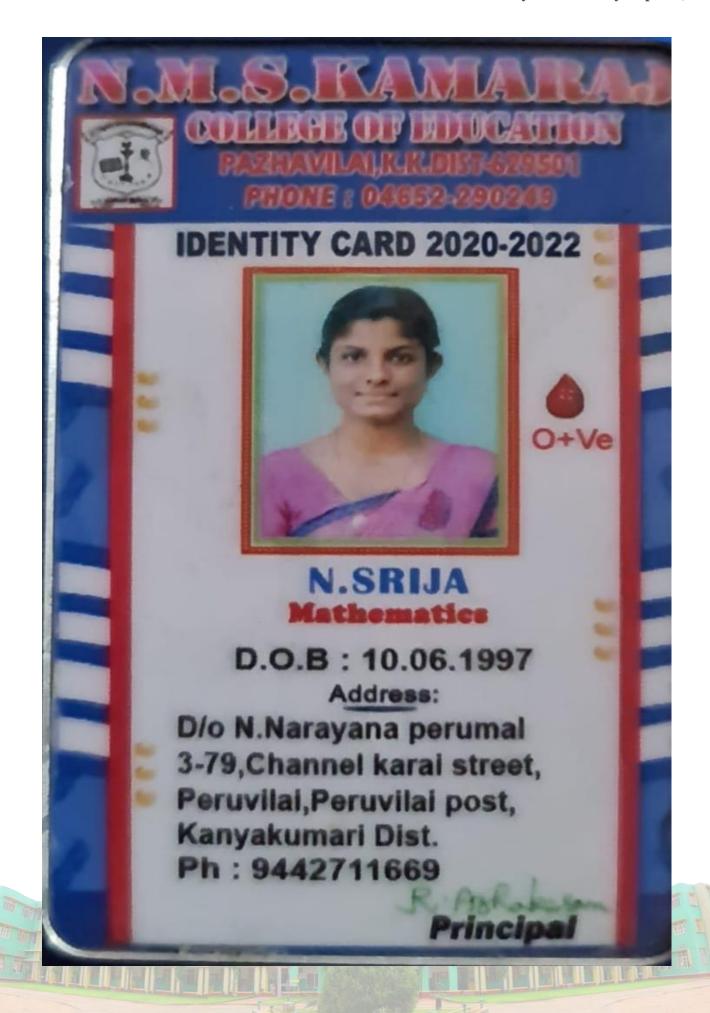

nology,

Chennai - 600 127, Tamil Nadu, India

Ph: 0416 224 3091, Fax: 0416 224 3092

Address:

6011, MANGAMMAL SALAI, PANAGUDI, OPPOSITE TO RICE MILL, TIRUNELVELI, 627109, TAMIL NADU, INDIA

Contact No: 6369032185

Valid Upto: JUL-2022



Issued as an Alternate ID Card during COVID-19 Pandemic period

Website chennai vit ac.in



















Muttom (P.o.) Kanyakuman District - 629 202 Tamilnadu Ph: 04651 - 200579, 200546



2021-2023

Name : Sahaya Jaslin Preethi. S

Course: B.Ed. (2021 - 2023)

Subjuct : Mathematics

Principal

STUDENT IDENTITY CARD













Muttom (P.o.) Kanyakumari District - 629 202 Tamilnadu Ph: 04651 - 200579, 200546



2021-2023

Name : A.R. Asmin Sujitha

Course : B.Ed. (2021 - 2023)

Subjuct: Mathematics

Principal

STUDENT IDENTITY CARD















































## HOLY CROSS COLLEGE (AUTONOMOUS) Nagercoil-629004,K.K. District Phone: 04652-261473 e-mail:holycrossngc@yahoo.com, www.holycrossngl.in Reg.No:2020APP446 Name: M.MERISHA Course: M.Sc.Physics (Aided) D.O.B: 02.03.2000 Father's Name: F. Melgias Address: 3B/4, Pathreswari Amman Street, Moovendhar Nager, Nagercoil-4

Mob: 9486343697





















## CATHOLIC COLLEGE OF EDUCATION

Madathattuvilai, Ph: 04651-258761, 9442000761 www.mgcce.edu.in/ e-mail: mgccedu@gmail.com



# V. AJISH THANGA MONICA PHYSICAL SCIENCE 2020-2022

CHAIRMAN

PRINCIPAL















### MANONMANIAM SUNDARANAR UNIVERSITY

PLACEWENT WITH WIGHTEN HAAD (PHI CICK)
CENTRE FOR RESEARCH

Ph.D., Programma Commencionent Order



DR. C. KANNAN DRECTOR

BEF MSE/RES/Admir/July 2020 Sepalor

Dat