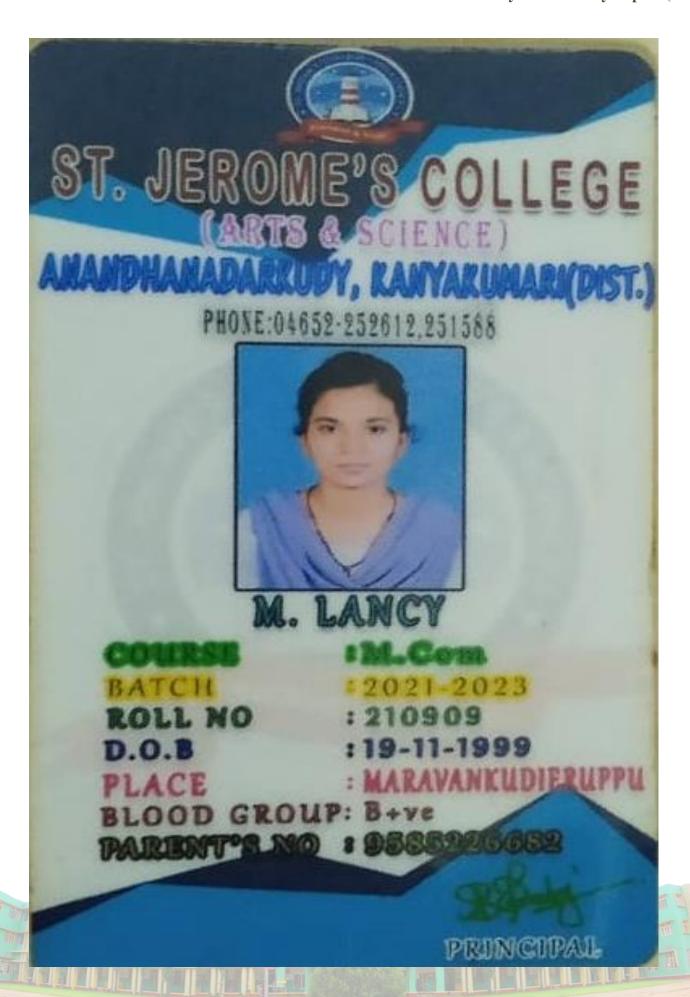

1999

Father's Name: T.Gowthaman

Address:

19/107, Middle Street, Devakulam,

Suchindram Via,

K.K.Dist. Pin: 629704.

10b: 7598709557







Name: A.SAHAYA DHEENU

Course: M.A. Economics (Self)

D.O.B: 24.06.1999

Father's Name: K.Antony Selvam

Address:

20/6A/20, Kanapathi Street, Velladichi vilai, Nagercoil.

K.K.Dist.

Mob: 8220118763











Mob: 7639384153







## HOLY CROSS COLLEGE

(AUTONOMOUS)

Nagercoil-629004, K.K. District Phone: 04652-261473

e-mail:holycrossngc@yahoo.com, www.holycrossngl.in

\*\* ID CARD 2020 - 2022

## Reg.No:2020SPA426





Name: S.SHALON ABIYA

Course: M.Com.(Self)

D.O.B: 23.03.2000

Father's Name: V. Savarinathan

Address:

26/27, St.Xavier Street,

Rajakkamangalam Thurai,

K.K.Dist. Pin:629501.

Mob: 9486578268

Principal















































## HOLY CROSS COLLEGE

Nagercoil-629004,K.K. District Phone: 04652-261473

e-mail:holycrossngc@yahoo.com, www.holycrossngl.in

U - ID CARD 2020 - 2022







Name: B.MERONISHA

Course: M.Com.(Self)

D.O.B: 08.06.2000

Father's Name: J.Britto

Address:

29L10/A, Nayakkar Street,

Valliyoor, Tirunelveli-627117.

Mob: 8098302081

S. Sophy Principal















HCC: 22933

HOLY CROSS COLLEGE (AUTONOMOUS) NAGERCOIL - 629 004, TAMIL NADU, INDIA

Affiliated to Manonmaniam Sundaranar University, Tirunelveli - 627 012 Re-Accredited with 'A+' Grade (CGPA 3.35) BY NAAC

PG PROGRAMME: CHOICE BASED CREDIT SYSTEM

STATEMENT OF MARKS AND GRADES

Name: ANUSHA MINIS Degree: M.Com. Course: COMMERCE

Register Number Period of Study

: 2020SPA402 : 2020 - 2022

Date of Birth : 23-03