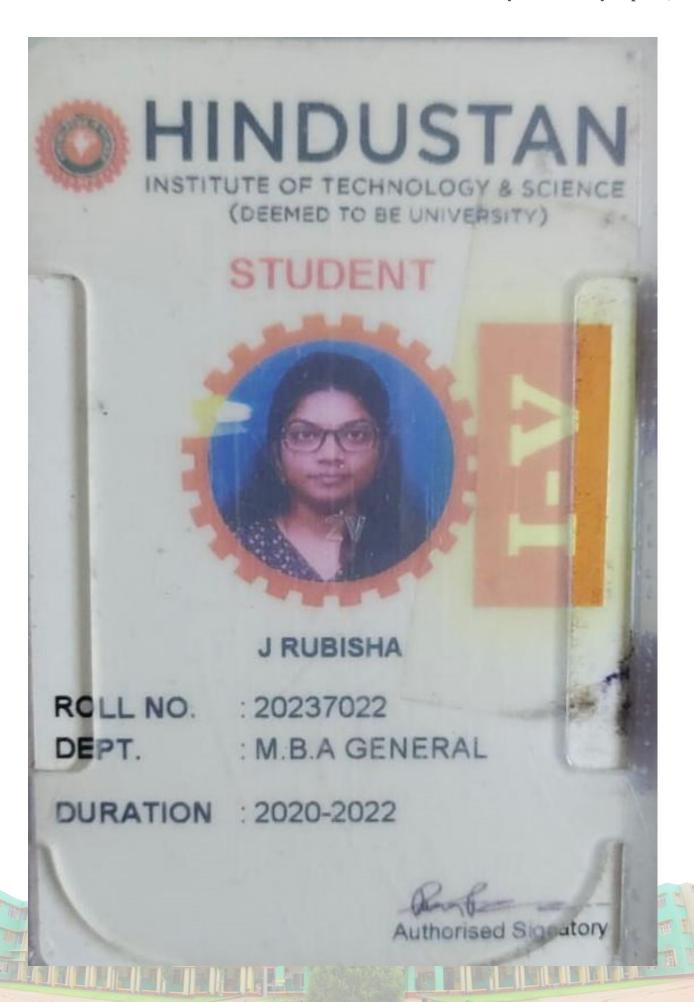

9

College

HOLY CROSS COLLEGE [ AUTONOMOUS ]

NAGERCOIL - 629 004

Month & Year of Passing : APRIL-2022

Degree

MASTER OF ARTS

Subject

ENGLISH

Class

FIRST CLASS WITH DISTINCTION

























Assistant / Deputy Registrar



Controller of Examinations







Serial Number: PC 00511662

Date of Publication: 11-07-2022

#### PROVISIONAL CERTIFICATE

This is to certify that the undermentioned Candidate has qualified for the Degree Examination as detailed below:

Name of the Candidate : MUJITHA V

Register Number 20208PE390

Centre Code 109

College HOLY CROSS COLLEGE [ AUTONOMOUS ]

NAGERCOIL - 629 004

Month & Year of Passing : APRIL-2022 -

Degree MASTER OF ARTS

Subject. ENGLISH

Class FIRST CLASS WITH DISTINCTION

CERTIFICATE

Dr.J.Sacratees

Controller of Examinations







### MANONMANIAM SUNDARANAR UNIVERSIT

TIRUNELVELI - 627 012 INDIA

Serial Number: PC 00511668

Date of Publication: 11-07-2022

### PROVISIONAL CERTIFICATE

This is to certify that the undermentioned Candidate has qualified for the Degree Examination as detailed below:

Name of the Candidate : SUSHMA A

Register Number : 2020SPE396

Centre Code 109

College HOLY CROSS COLLEGE [ AUTONOMOUS ]

NAGERCOIL - 629 004

Month & Year of Passing : APRIL-2022

Degree MASTER OF ARTS

Subject ENGLISH

Class FIRST CLASS



Dr. J. Sacratees

Controller of Examinations







## TAMILNADU TEACHERS EDUCATION UNIVERSITY

Lady Willingdon College Campus, Kamarajar Salai, Chennai – 600 005.

## TRANSFER CERTIFICATE

| The state of the s |