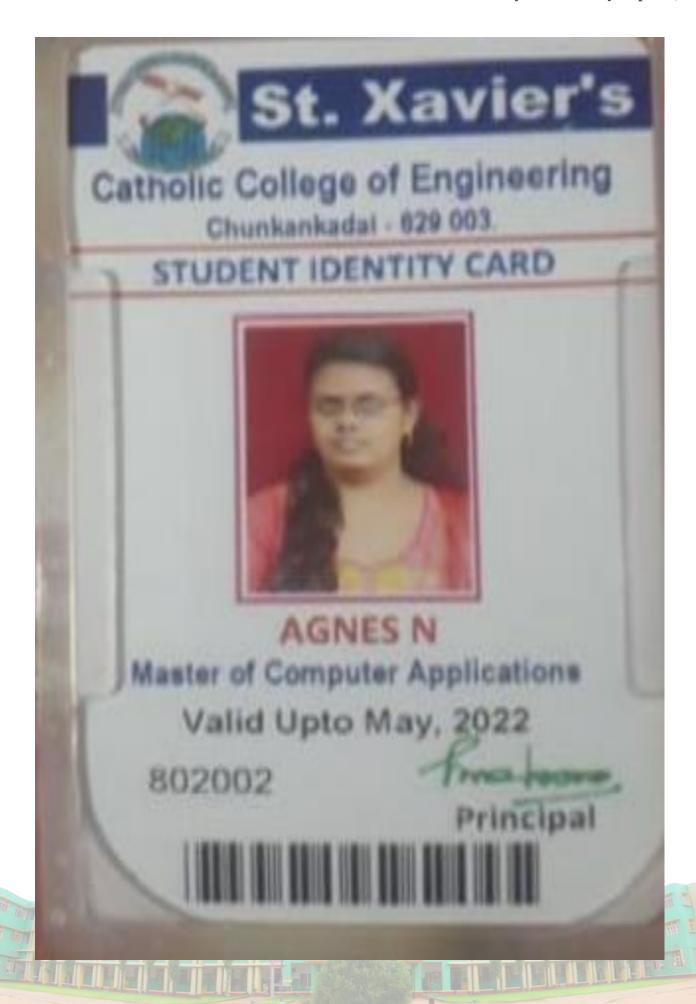

ion during the last five years













Name: ASBEL J.MELGRA

Course: M.Sc. Maths (Aided)

D.O.B: 23.12.1999

Father's Name: D.A.Justus John

Address:

Poochasthan Vilai,

Neyyoor (P.o), K.K.Dist.Pin:629802

Mob: 7904797390

















Name: M.JENI PUSHPA

Course: M.Sc. Maths (Aided)

D.O.B: 26.04.1999

Father's Name: G.Maria Yesudhas

Address:

4-43, Checkaravilai,

Kurunthancode(p.o)

Pin: 629802, K.K.Dist.

Mob: 9486915563

Principal



Name: J.JISHA

Course: M.Sc. Maths (Aided)

D.O.B: 14.04.2000

Father's Name: R.John Christopher

Address:

13-57A, Kattupilavilai

Kappiyarai (P.o)

Pin:629156, K.K.Dist.

Mob: 9486178839





D.O.B: 19.10.1998

Father's Name: J.Antony Gnana Selvan

Address:

8/73D, Kamaraj Nagar, Kavalkinaru,

TNL Dist.Pin:627105

Mob: 9025662653



































Esha K

20MDT1039

DAYSCHOLAR

App.No: 2020715983

Blood Group.0+

Official Address:

Vellore Institute of Technology,

Chennai - 600 127, Tamil Nadu, India

Ph: 0416 224 3091, Fax: 0416 224 3092

Address:

6011, MANGAMMAL SALAI, PANAGUDI, OPPOSITE TO RICE MILL, TIRUNELVELI, 627109, TAMIL NADU, INDIA

Contact No: 6369032185

Valid Upto: JUL-2022



Issued as an Alternate ID Card during COVID-19 Pandemic period

Website chennai vit ac.in



















Muttom (P.o.) Kanyakuman District - 629 202 Tamilnadu Ph: 04651 - 200579, 200546



2021-2023

Name : Sahaya Jaslin Preethi. S

Course: B.Ed. (2021 - 2023)

Subjuct : Mathematics

Principal

STUDENT IDENTITY CARD













Muttom (P.o.) Kanyakumari District - 629 202 Tamilnadu Ph: 04651 - 200579, 200546



2021-20