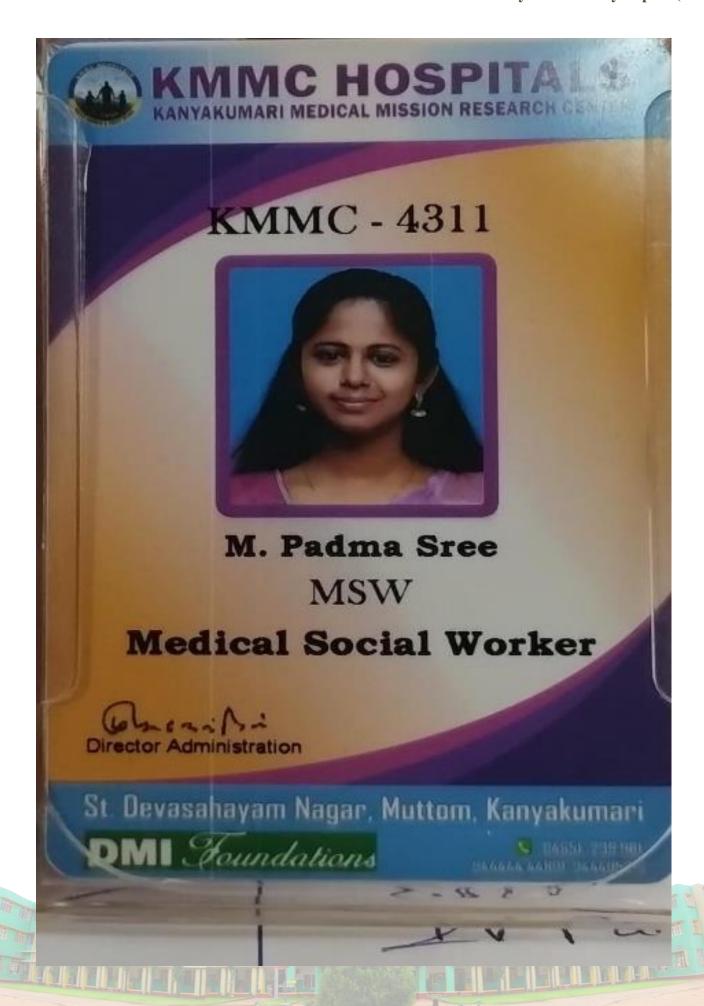

Respected Mam.

I am Moria Nosam Rashiha J. I completed my Usi-degree in computer science from Holy cross college Nagericil. During the years. 2020-2023 Now Dam working in KMMC Hospital in Mutton. My Monthly salary is Rs. 8000