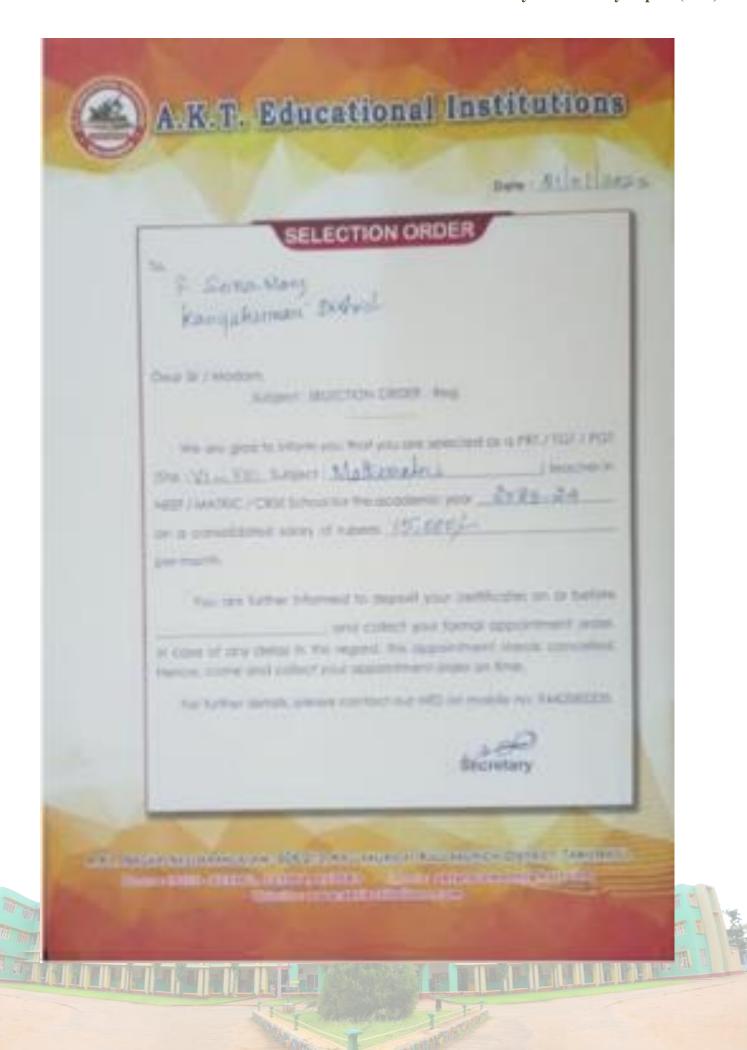

### SELECTION ORDER

o. Adeline Judisha J Panagudi, Tirunelveli.

Dear Sir / Madam,

Subject: SELECTION ORDER - Reg.

You are further informed to deposit your certificates on or before

and collect your formal appointment order.

In case of any delay in this regard, this appointment stands cancelled.

Hence, come and collect your appointment order on time.

For further details, please contact our HRD on mobile no: 9442585235

Secretary