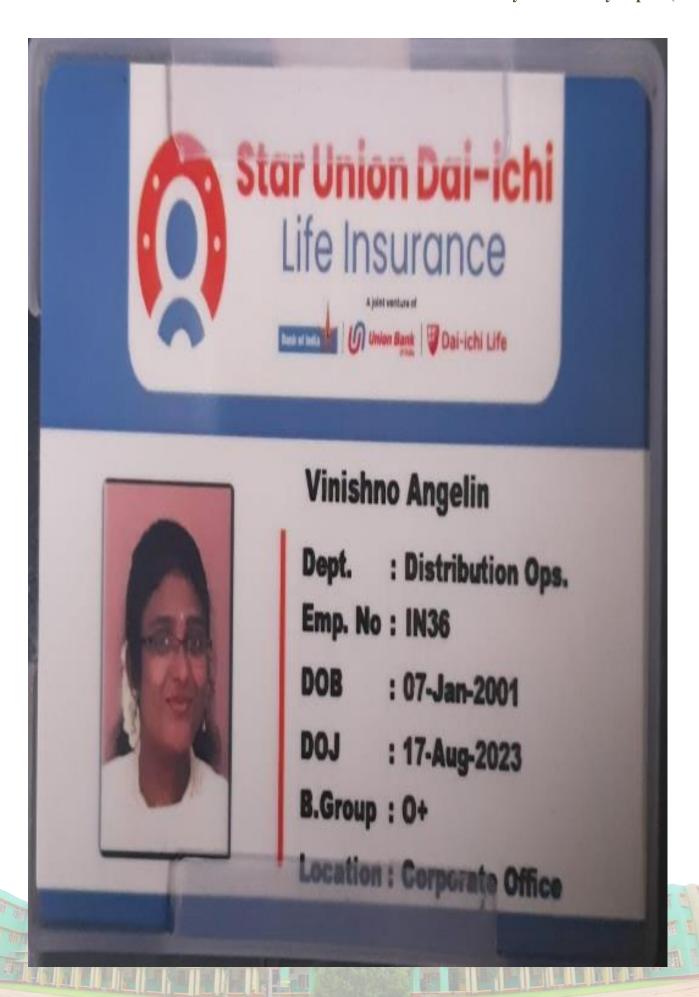

|              |
|                      |               |                  |                  |              |               |              |
|                      |               |                  |                  |              |               |              |

Date: 10/1/24

Placer WANDANVEZIAD

Name & Signature





From D. SHALINI, 4 213, C.T.M. Puram, Parrakkai (P.O), Nagercoil. shalini 9500470@gmail.com 70 Holy Cross College (Autonomous), Nagercoil. I SHARINI.D, hereby acknowledge that I belong to Mathematics (s.F) of 2020-2022 in Holy Cross College (Autonomous), Nagercoil currently I am employed as Teacher at GOOD SHEPHERD M. H. S SCHOOL in Kurusady. I affirm that the above information is true and accurate to the best of my knowledge. Thank you Sincerely , D. Sline









## JESUS SCHOOL

CBSE ----

FOR EXCELLENCE

2023

2024



Ms. B. SUGANTHY M.Sc

**SCIENCE TEACHER** 

D.O.B : 18.08.2000

PHONE : 9500409741

**BLOOD GROUP: 0+** 

ADDRESS : 9, YADHAVAR NORTH STREET,

**PANAGUDI** 

RADHAPURAM MAIN ROAD, VADAKKANKULAM TIRUNELVELI - 627116, PH : +91 8220866660 / 62 / 64

### SELF-EMPLOYMENT CERTIFICATE

## TO WHOMSOEVER IT MAY CONCERN

| 1, Durga Davi no                                           | residing at Moong Malh Back,            |
|------------------------------------------------------------|-----------------------------------------|
| Dyganour Nagar, Pavali, Vous                               | hereby declare and confirm              |
| that I am an entrepreneur. I have been actively engaged    | in entrepreneurial activities under the |
|