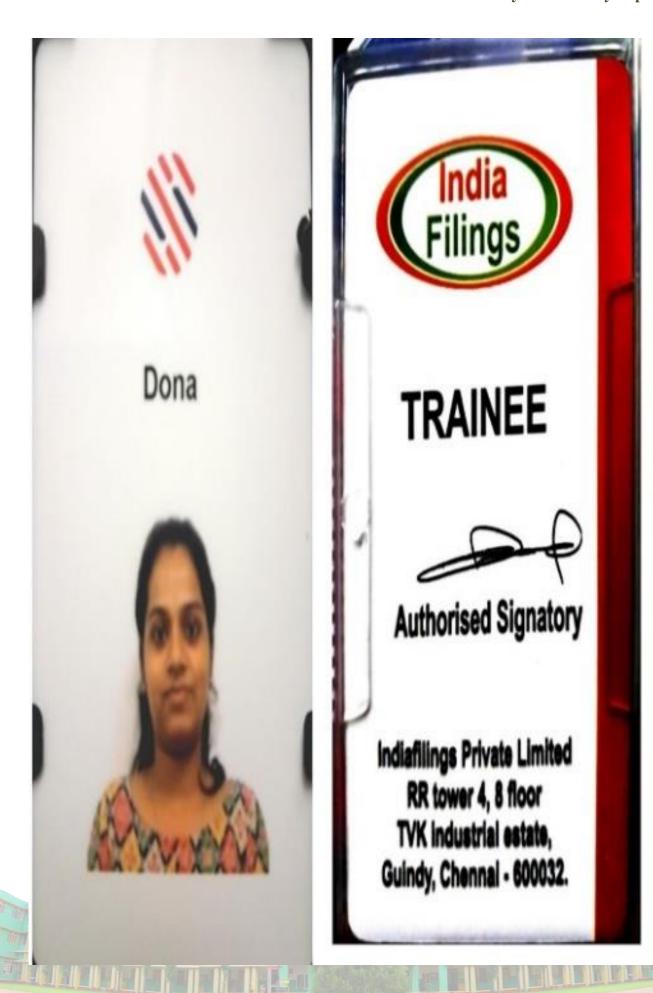

|              |
|                      |               |                  |                  |              |               |              |
|                      |               |                  |                  |              |               |              |

Date: 10/1/24

Placer WANDANVEZIAD

Name & Signature





From D. SHALINI, 4 213, C.T.M. Puram, Parrakkai (P.O), Nagercoil. shalini 9500470@gmail.com 70 Holy Cross College (Autonomous), Nagercoil. I SHARINI.D, hereby acknowledge that I belong to Mathematics (s.F) of 2020-2022 in Holy Cross College (Autonomous), Nagercoil currently I am employed as Teacher at GOOD SHEPHERD M. H. S SCHOOL in Kurusady. I affirm that the above information is true and accurate to the best of my knowledge. Thank you Sincerely , D. Sline









## JESUS SCHOOL

CBSE ----

FOR EXCELLENCE

2023

2024



Ms. B. SUGANTHY M.Sc

**SCIENCE TEACHER** 

D.O.B : 18.08.2000

PHONE : 9500409741

**BLOOD GROUP: 0+** 

ADDRESS : 9, YADHAVAR NORTH STREET,

**PANAGUDI** 

RADHAPURAM MAIN ROAD, VADAKKANKULAM TIRUNELVELI - 627116, PH : +91 8220866660 / 62 / 64

### SELF-EMPLOYMENT CERTIFICATE

## TO WHOMSOEVER IT MAY CONCERN

| 1, Durga Davi no                                           | residing at Moong Malh Back,            |
|------------------------------------------------------------|-----------------------------------------|
| Dyganour Nagar, Pavali, Vous                               | hereby declare and confirm              |
| that I am an entrepreneur. I have been actively engaged    | in entrepreneurial activities under the |
| b