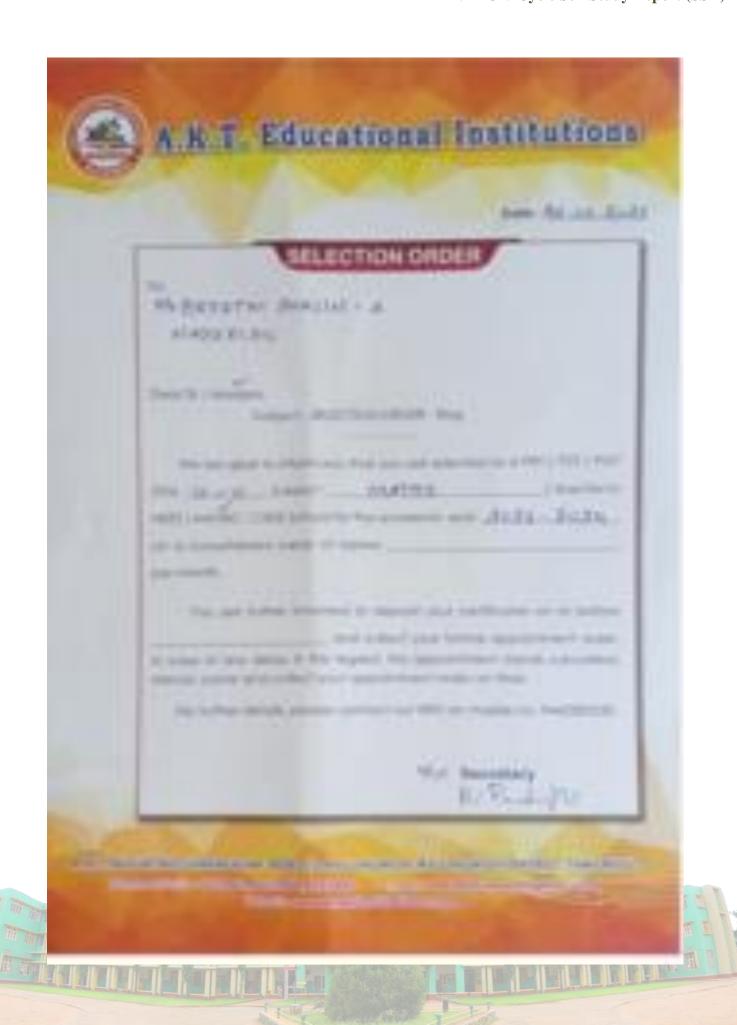

### SELECTION ORDER

o. Adeline Judisha J Panagudi, Tirunelveli.

Dear Sir / Madam,

Subject: SELECTION ORDER - Reg.

You are further informed to deposit your certificates on or before

and collect your formal appointment order.

In case of any delay in this regard, this appointment stands cancelled.

Hence, come and collect your appointment order on time.

For further details, please contact our HRD on mobile no: 9442585235

Secretary