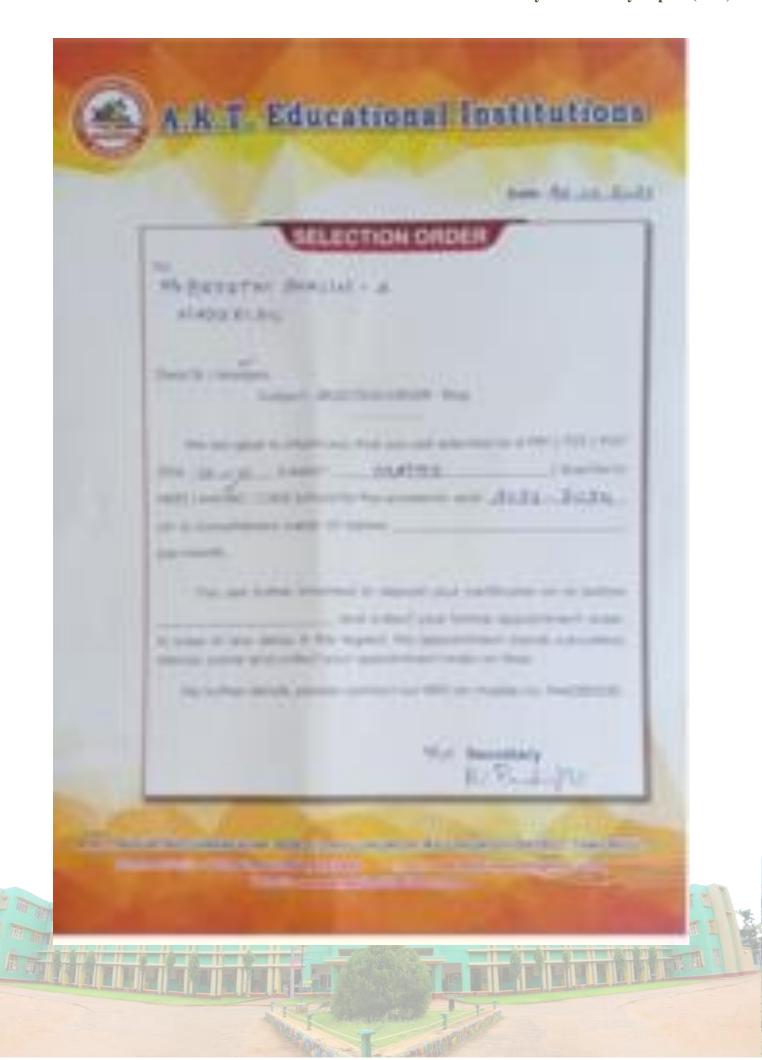

### SELECTION ORDER

o. Adeline Judisha J Panagudi, Tirunelveli.

Dear Sir / Madam,

Subject: SELECTION ORDER - Reg.

You are further informed to deposit your certificates on or before

and collect your formal appointment order.

In case of any delay in this regard, this appointment stands cancelled.

Hence, come and collect your appointment order on time.

For further details, please contact our HRD on mobile no: 9442585235

Secretary