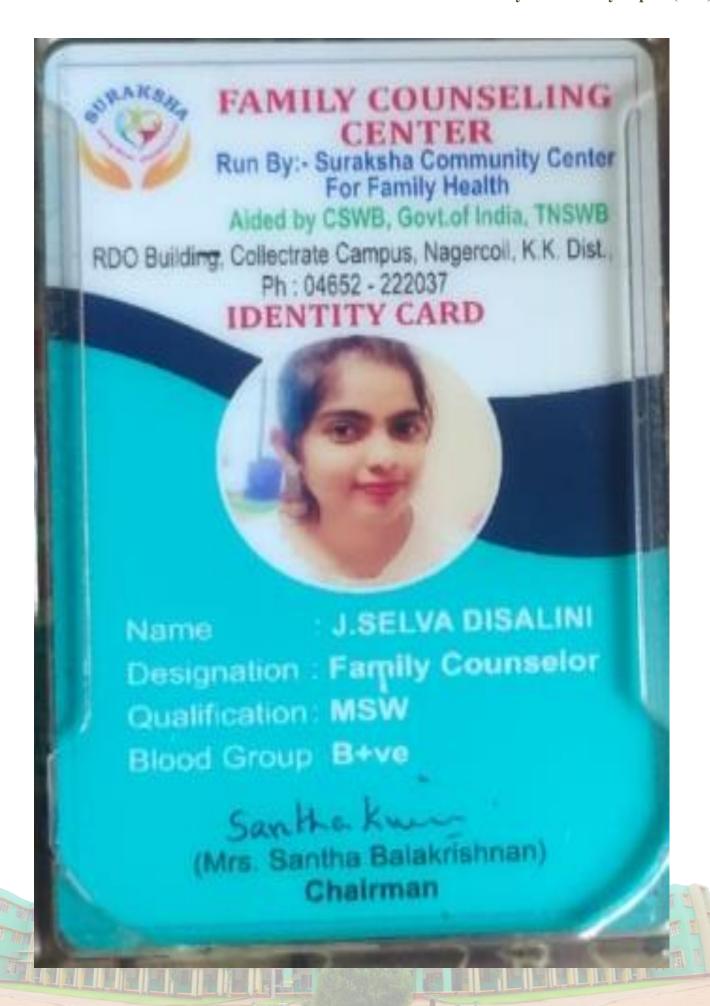

# FHHTIMDPL

SPYDER: NPI\_23 CL

PAVITHRA
CL1502400
VERTICAL
JAN\_23 to OCT\_23

**Authorised Signatory** 

SUNGUVACHATRAM KANCHIPURAM DIST TAMIL NADU 602106

To When So ever il May Concern I. A Sahaya Brieship Completed My B. Sc (Botary) during the academic year 2020-2003 from Holy Cross College, (Autonomous) Nagorioil. This is to conjum that Jam Working in Apollo Pharmay, nagorusil as Customer downer May from 1st octoper 2023. My Jalary Hackage is 10000/. Olinoraly N. Sahaya Birushiya