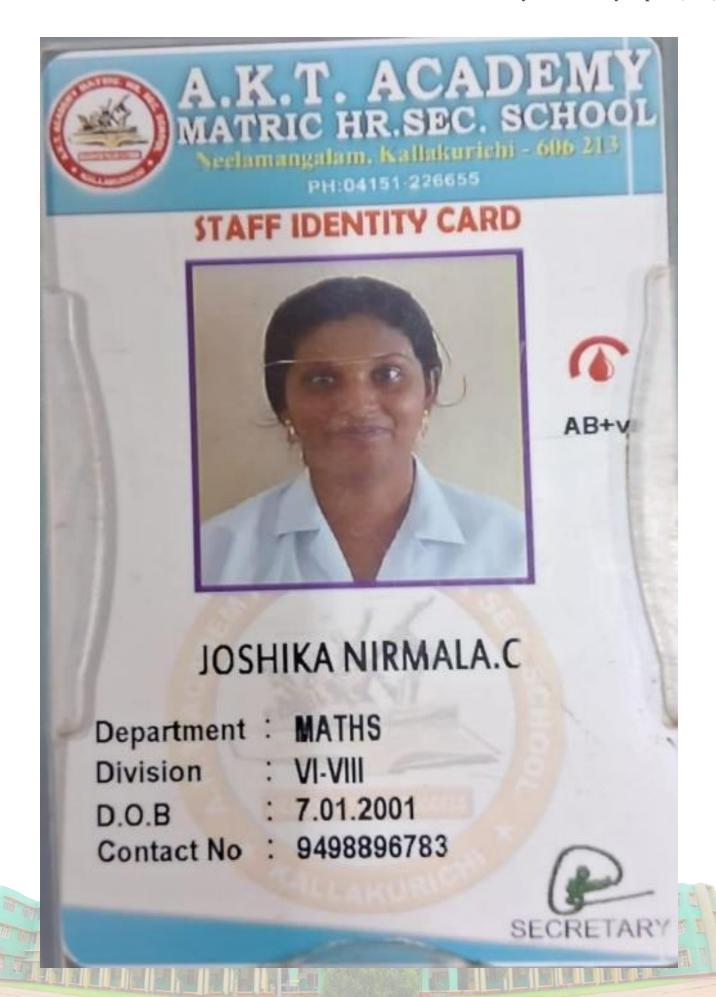

ess name        | Rose          | SWEGT            |                  |              |               |              |
| I affirm that the in | formation p   | provided in this | s declaration is | true and acc | curate to th  | e best of my |
| knowledge.           |               |                  |                  |              |               |              |
|                      |               |                  |                  |              |               |              |
|                      |               |                  |                  |              |               |              |
|                      |               |                  |                  |              |               |              |

Date: 10/1/24

Placer WANDANVEZIAD

Name & Signature





From D. SHALINI, 4 213, C.T.M. Puram, Parrakkai (P.O), Nagercoil. shalini 9500470@gmail.com 70 Holy Cross College (Autonomous), Nagercoil. I SHARINI.D, hereby acknowledge that I belong to Mathematics (s.F) of 2020-2022 in Holy Cross College (Autonomous), Nagercoil currently I am employed as Teacher at GOOD SHEPHERD M. H. S SCHOOL in Kurusady. I affirm that the above information is true and accurate to the best of my knowledge. Thank you Sincerely , D. Sline









## JESUS SCHOOL

CBSE ----

FOR EXCELLENCE

2023

2024



Ms. B. SUGANTHY M.Sc

**SCIENCE TEACHER** 

D.O.B : 18.08.2000

PHONE : 9500409741

**BLOOD GROUP: 0+** 

ADDRESS : 9, YADHAVAR NORTH STREET,

**PANAGUDI** 

RADHAPURAM MAIN ROAD, VADAKKANKULAM TIRUNELVELI - 627116, PH : +91 8220866660 / 62 / 64

### SELF-EMPLOYMENT CE