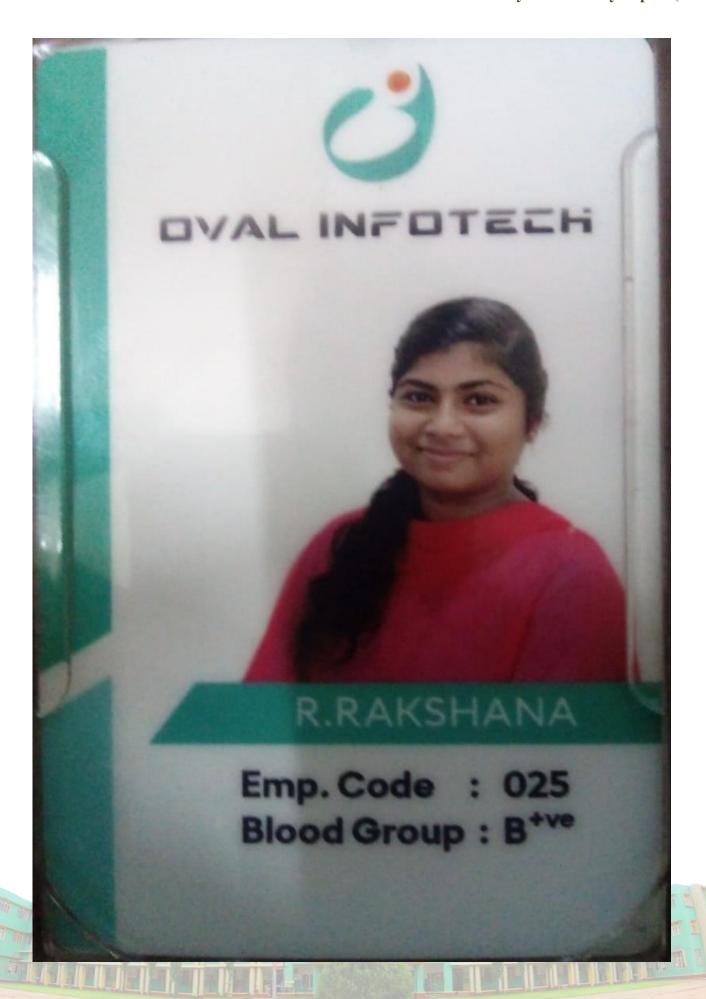

|              |
|                      |               |                  |                  |              |               |              |
|                      |               |                  |                  |              |               |              |

Date: 10/1/24

Placer WANDANVEZIAD

Name & Signature





From D. SHALINI, 4 213, C.T.M. Puram, Parrakkai (P.O), Nagercoil. shalini 9500470@gmail.com 70 Holy Cross College (Autonomous), Nagercoil. I SHARINI.D, hereby acknowledge that I belong to Mathematics (s.F) of 2020-2022 in Holy Cross College (Autonomous), Nagercoil currently I am employed as Teacher at GOOD SHEPHERD M. H. S SCHOOL in Kurusady. I affirm that the above information is true and accurate to the best of my knowledge. Thank you Sincerely , D. Sline









## JESUS SCHOOL

CBSE ----

FOR EXCELLENCE

2023

2024



Ms. B. SUGANTHY M.Sc

**SCIENCE TEACHER** 

D.O.B : 18.08.2000

PHONE : 9500409741

**BLOOD GROUP: 0+** 

ADDRESS : 9, YADHAVAR NORTH STREET,

**PANAGUDI** 

RADHAPURAM MAIN ROAD, VADAKKANKULAM TIRUNELVELI - 627116, PH : +91 8220866660 / 62 / 64

### SELF-EMPLOYMENT CERTIFICATE

## TO WHOMSOEVER IT MAY CONCERN

| 1, Durga Davi no                                           | residing at Moong Malh Back,            |
|------------------------------------------------------------|-----------------------------------------|
| Dyganour Nagar, Pavali, Vous                               | hereby declare and confirm              |
| that I am an entrepreneur. I have been actively engaged    | in entrepreneurial activities under the |
| bus