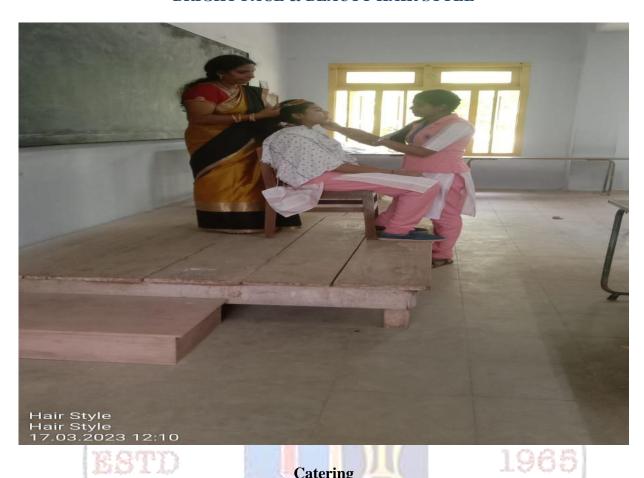

#### **CERTIFICATE COURSES**

Holy Cross College (Autonomous), Nagercoil organized various certificate programs for the academic year 2022-2023, starting on March 3, 2023. These programs aimed to develop and enhance students' talents. A range of art programs were provided by Praba Fine Arts Academy and the Crossian Centre for Skill Development in collaboration with the Institution Innovation Council. These included: Saree and Glass Painting for thirty-seven students, Pencil Shading and Calligraphy for thirty-seven students and Canvas Painting for forty-two students. Tailoring and Aari Work were offered by Cross Com A to Z Tailoring Unit for Women and the Crossian Centre for Skill Development in collaboration with the Institution Innovation Council, benefiting forty-two students. Bright Face and Beauty Hairstyle was offered by Teena Beauty Salon and the Crossian Centre for Skill Development in collaboration with the Institution Innovation Council, benefiting forty-four students. Crocheting was offered by Angela's Artistry and the Crossian Centre for Skill Development in collaboration with the Institution Innovation Council, benefiting forty-two students. Jewel Making was provided by Farzana Designs and the Crossian Centre for Skill Development in collaboration with the Institution Innovation Council, benefiting forty-two students. Basic Beauty & Hair Dressing was offered by Preethi Beauty Innovation and the Crossian Centre for Skill Development in collaboration with the Institution Innovation Council, benefiting forty-one students. Catering was organized by Ruth Catering and Holy Cross Academy in Collaboration with Institution Innovation Council, benefiting forty-two students. Spoken Hindi was organized by Speak & Shine Academy and the Crossian Centre for Skill Development in collaboration with the Institution Innovation Council, benefiting thirty-four students. Folk Arts Training was offered by Maiyam Kalaikuzhu, Chennai, Innovation and the Crossian Centre for Skill Development in collaboration with the Institution Innovation Council, benefiting thirteen students. These certificate courses catered to the needs of the students, allowing them to learn new skills and develop their extracurricular activities.

### **BRIGHT FACE & BEAUTY HAIR STYLE**