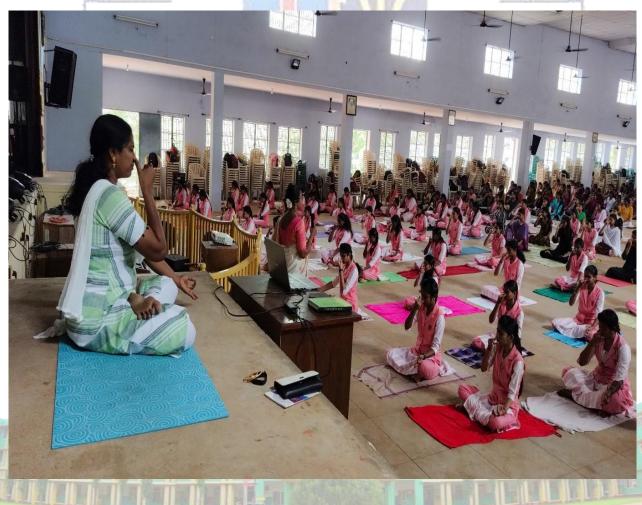

Day 5 and 6: 01/08/2022 - 01/08/2022

Time: 9.00 - 03.15

• Take off with Spoken English - Focusing LSRW Skills

The Student Induction Programme (SIP) was organized from 25.07.2022 to 02.08.2022 for the first-year UG students. Eminent Lecture series, Campus Tour, Department orientation, Introduction and Socializing, Traditional games, Zumba Dance, Yoga, Mentoring, Creative Art and Talent Hunt, SLOC Analysis and Feedback, Discipline wise Bridge Course, Career Opportunities and Take off with spoken English made the session interesting and informative. As an outcome of the programme, freshers were able to display confidence and successful transition into the new academic environment.