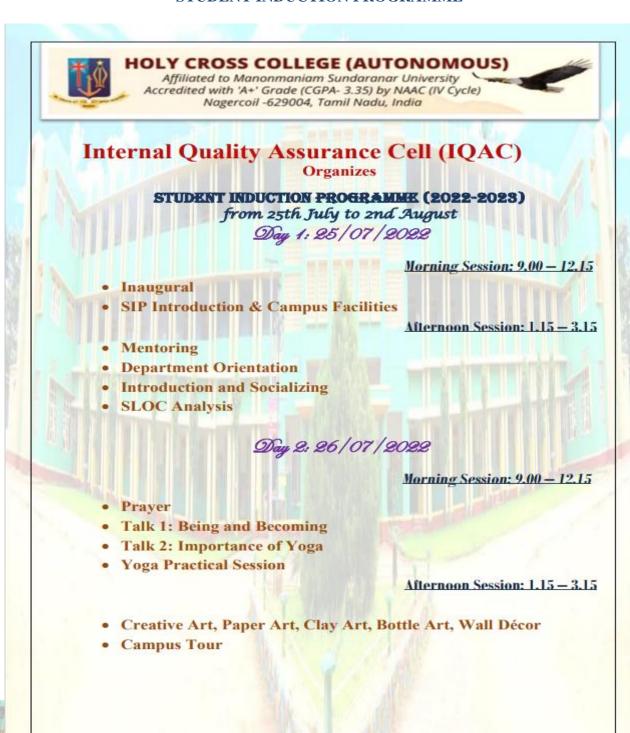

#### STUDENT INDUCTION PROGRAMME

# Day 3: 27/07/2022

Morning Session: 9.00 - 12.15

- Prayer
- · Talk 3: Health and Hygiene
- Senior Students Feedback
- Zumba Dance
- Feedback

Afternoon Session: 1.15 - 3.15

- Traditional Games
- Talent Hunt and Feedback

# Day 4: 29/07/2022

Time: 9, 00-03.15

- Discipline wise Bridge Course
- Introducing the Programme / Course
- Vocabulary / Formulae
- Basics / Application in real life Situation
- Career Opportunities / Higher Education (Becoming an Entrepreneur)

Day 5 and 6: 01/08/2022 - 01/08/2022

Time: 9.00 - 03.15

• Take off with Spoken English - Focusing LSRW Skills

The Student Induction Programme (SIP) was organized from 25.07.2022 to 02.08.2022 for the first-year UG students. Eminent Lecture series, Campus Tour, Department orientation, Introduction and Socializing, Traditional games, Zumba Dance, Yoga, Mentoring, Creative Art and Talent Hunt, SLOC Analysis and Feedback, Discipline wise Bridge Course, Career Opportunities and Take off with spoken English made the session interesting and informative. As an outcome of the programme, freshers were able to display confidence and successful transition into the new academic environment.