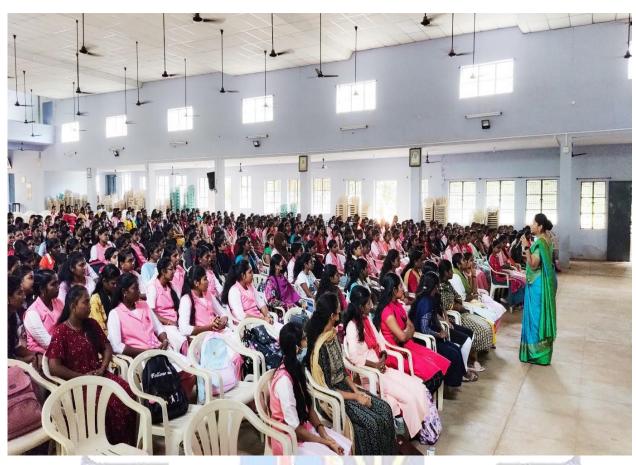

Day 5 and 6: 01/08/2022 - 01/08/2022

Time: 9.00 - 03.15

• Take off with Spoken English - Focusing LSRW Skills

The Student Induction Programme (SIP) was organized from 25.07.2022 to 02.08.2022 for the first-year UG students. Eminent Lecture series, Campus Tour, Department orientation, Introduction and Socializing, Traditional games, Zumba Dance, Yoga, Mentoring, Creative Art and Talent Hunt, SLOC Analysis and Feedback, Discipline wise Bridge Course, Career Opportunities and Take off with spoken English made the session interesting and informative. As an outcome of the programme, freshers were able to display confidence and successful transition into the new academic environment.