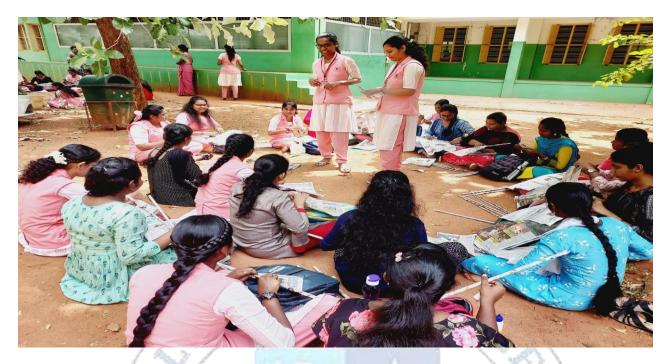

Day 5 and 6: 01/08/2022 - 01/08/2022

Time: 9.00 - 03.15

• Take off with Spoken English - Focusing LSRW Skills

The Student Induction Programme (SIP) was organized from 25.07.2022 to 02.08.2022 for the first-year UG students. Eminent Lecture series, Campus Tour, Department orientation, Introduction and Socializing, Traditional games, Zumba Dance, Yoga, Mentoring, Creative Art and Talent Hunt, SLOC Analysis and Feedback, Discipline wise Bridge Course, Career Opportunities and Take off with spoken English made the session interesting and informative. As an outcome of the programme, freshers were able to display confidence and successful transition into the new academic environment.