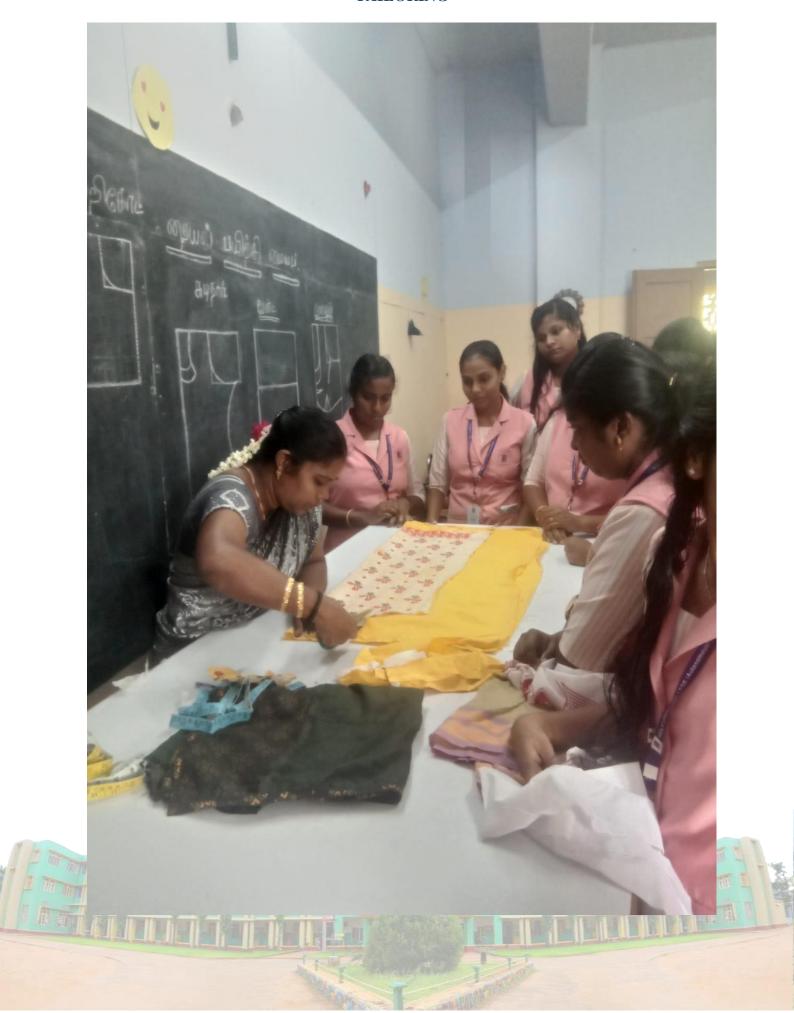

#### **CERTIFICATE COURSES**

Holy Cross College (Autonomous), Nagercoil organized various certificate programs for the academic year 2022-2023, starting on March 3, 2023. These programs aimed to develop and enhance students' talents. A range of art programs were provided by Praba Fine Arts Academy and the Crossian Centre for Skill Development in collaboration with the Institution Innovation Council. These included: Saree and Glass Painting for thirty-seven students, Pencil Shading and Calligraphy for thirty-seven students and Canvas Painting for forty-two students. Tailoring and Aari Work were offered by Cross Com A to Z Tailoring Unit for Women and the Crossian Centre for Skill Development in collaboration with the Institution Innovation Council, benefiting forty-two students. Bright Face and Beauty Hairstyle was offered by Teena Beauty Salon and the Crossian Centre for Skill Development in collaboration with the Institution Innovation Council, benefiting forty-four students. Crocheting was offered by Angela's Artistry and the Crossian Centre for Skill Development in collaboration with the Institution Innovation Council, benefiting forty-two students. Jewel Making was provided by Farzana Designs and the Crossian Centre for Skill Development in collaboration with the Institution Innovation Council, benefiting forty-two students. Basic Beauty & Hair Dressing was offered by Preethi Beauty Innovation and the Crossian Centre for Skill Development in collaboration with the Institution Innovation Council, benefiting forty-one students. Catering was organized by Ruth Catering and Holy Cross Academy in Collaboration with Institution Innovation Council, benefiting forty-two students. Spoken Hindi was organized by Speak & Shine Academy and the Crossian Centre for Skill Development in collaboration with the Institution Innovation Council, benefiting thirty-four students. Folk Arts Training was offered by Maiyam Kalaikuzhu, Chennai, Innovation and the Crossian Centre for Skill Development in collaboration with the Institution Innovation Council, benefiting thirteen students. These certificate courses catered to the needs of the students, allowing them to learn new skills and develop their extracurricular activities.

# **TAILORING**