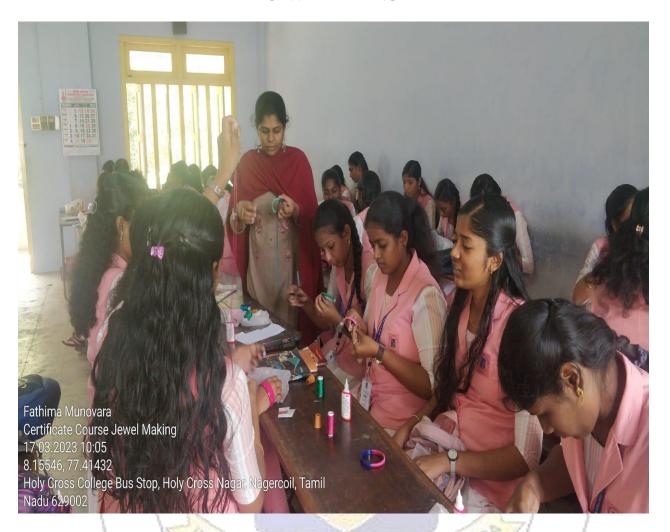

#### **CERTIFICATE COURSES**

Holy Cross College (Autonomous), Nagercoil organized various certificate programs for the academic year 2022-2023, starting on March 3, 2023. These programs aimed to develop and enhance students' talents. A range of art programs were provided by Praba Fine Arts Academy and the Crossian Centre for Skill Development in collaboration with the Institution Innovation Council. These included: Saree and Glass Painting for thirty-seven students, Pencil Shading and Calligraphy for thirty-seven students and Canvas Painting for forty-two students. Tailoring and Aari Work were offered by Cross Com A to Z Tailoring Unit for Women and the Crossian Centre for Skill Development in collaboration with the Institution Innovation Council, benefiting forty-two students. Bright Face and Beauty Hairstyle was offered by Teena Beauty Salon and the Crossian Centre for Skill Development in collaboration with the Institution Innovation Council, benefiting forty-four students. Crocheting was offered by Angela's Artistry and the Crossian Centre for Skill Development in collaboration with the Institution Innovation Council, benefiting forty-two students. Jewel Making was provided by Farzana Designs and the Crossian Centre for Skill Development in collaboration with the Institution Innovation Council, benefiting forty-two students. Basic Beauty & Hair Dressing was offered by Preethi Beauty Innovation and the Crossian Centre for Skill Development in collaboration with the Institution Innovation Council, benefiting forty-one students. Catering was organized by Ruth Catering and Holy Cross Academy in Collaboration with Institution Innovation Council, benefiting forty-two students. Spoken Hindi was organized by Speak & Shine Academy and the Crossian Centre for Skill Development in collaboration with the Institution Innovation Council, benefiting thirty-four students. Folk Arts Training was offered by Maiyam Kalaikuzhu, Chennai, Innovation and the Crossian Centre for Skill Development in collaboration with the Institution Innovation Council, benefiting thirteen students. These certificate courses catered to the needs of the students, allowing them to learn new skills and develop their extracurricular activities.

#### JEWEL MAKING