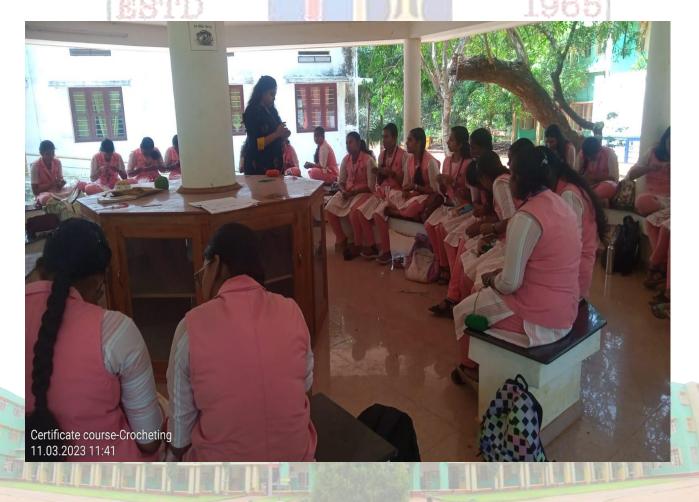

#### **CERTIFICATE COURSES**

Holy Cross College (Autonomous), Nagercoil organized various certificate programs for the academic year 2022-2023, starting on March 3, 2023. These programs aimed to develop and enhance students' talents. A range of art programs were provided by Praba Fine Arts Academy and the Crossian Centre for Skill Development in collaboration with the Institution Innovation Council. These included: Saree and Glass Painting for thirty-seven students, Pencil Shading and Calligraphy for thirty-seven students and Canvas Painting for forty-two students. Tailoring and Aari Work were offered by Cross Com A to Z Tailoring Unit for Women and the Crossian Centre for Skill Development in collaboration with the Institution Innovation Council, benefiting forty-two students. Bright Face and Beauty Hairstyle was offered by Teena Beauty Salon and the Crossian Centre for Skill Development in collaboration with the Institution Innovation Council, benefiting forty-four students. Crocheting was offered by Angela's Artistry and the Crossian Centre for Skill Development in collaboration with the Institution Innovation Council, benefiting forty-two students. Jewel Making was provided by Farzana Designs and the Crossian Centre for Skill Development in collaboration with the Institution Innovation Council, benefiting forty-two students. Basic Beauty & Hair Dressing was offered by Preethi Beauty Innovation and the Crossian Centre for Skill Development in collaboration with the Institution Innovation Council, benefiting forty-one students. Catering was organized by Ruth Catering and Holy Cross Academy in Collaboration with Institution Innovation Council, benefiting forty-two students. Spoken Hindi was organized by Speak & Shine Academy and the Crossian Centre for Skill Development in collaboration with the Institution Innovation Council, benefiting thirty-four students. Folk Arts Training was offered by Maiyam Kalaikuzhu, Chennai, Innovation and the Crossian Centre for Skill Development in collaboration with the Institution Innovation Council, benefiting thirteen students. These certificate courses catered to the needs of the students, allowing them to learn new skills and develop their extracurricular activities.

# **CROCHETING**