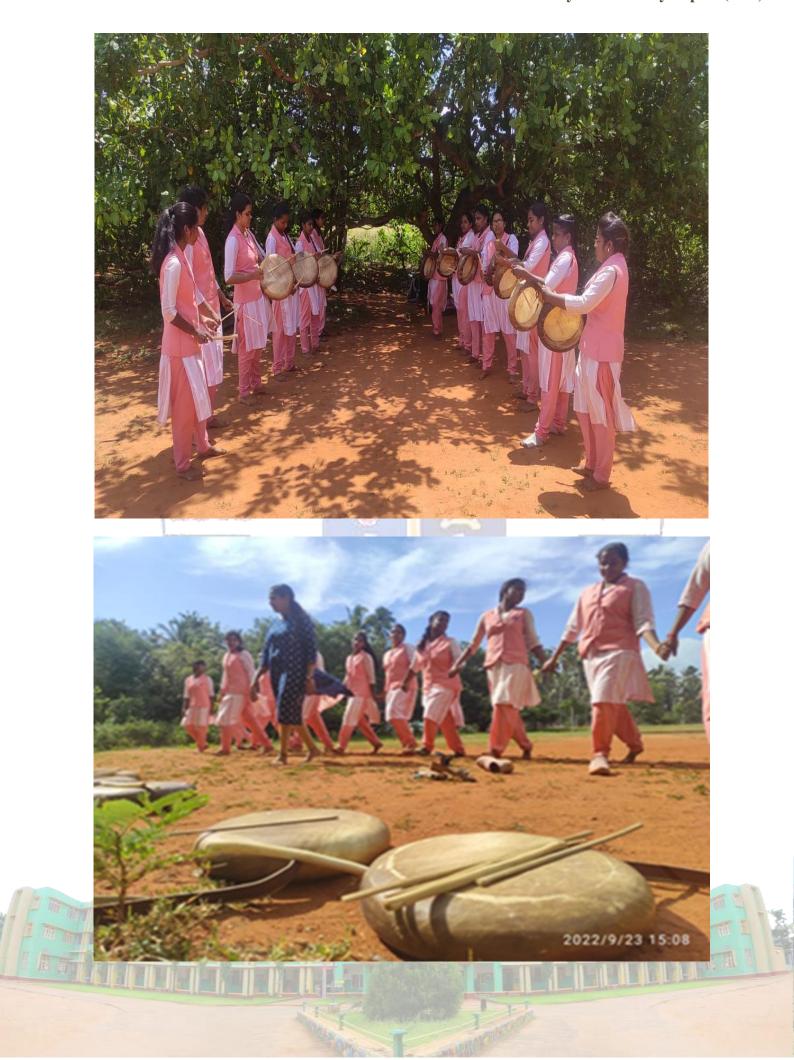

## **FOLK ARTS TRAINING**

Title of the Programme : Folk Arts Training

Date : 23-09-2022 to 25-09-2022

Organised by : PG Department of Social Work, Holy Cross College (Autonomous),

Nagercoil in collaboration with Maiyam Kalai Kuzhu, Chennai

Theme/ Objective : It helps students understand the important relationship of tradition and

innovation in societal change as well as in their own lives.

Resource Person : Ms. Kala and Mr. Gokul Krishnan

Outcome of the activity : The practice of a folk art and participation in innovative methods of

learning about them stimulate imagination and build problem-solving skills

for the students.

No. of Beneficiaries : 13

Venue : Department of Social Work, Holy Cross College

### FOLK ARTS TRAINING

Organised by
Department of Social Work,
Holy Cross College(Autonomous)
Nagercoil collaboration with
Maiyam Kalai Kuzhu, Chennai

Resource Person Ms. Kala and Mr. Gokul Krishnan

Date

23/09/2022 to 25/09/2022