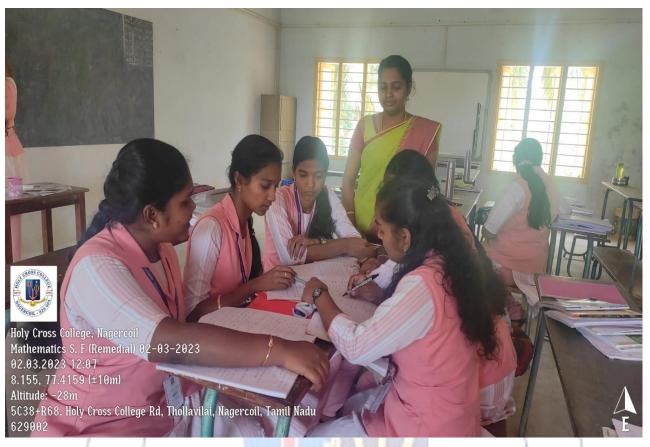

#### REMEDIAL COACHING

Holy Cross College (Autonomous), Nagercoil initiated remedial coaching for the academic year 2022-2023 on August 8, 2022. This program was designed to support both slow learners and advanced learners. Slow learners were provided with easy-to-understand notes, mind map, flow chart, MCQ, peer teaching, modules, worksheets, open book tests, slip tests, and other supportive materials to aid their learning process. Advanced learners engaged in a variety of activities, including teaching spoken English classes to students from other departments, paper presentation, book review, SLP, master of ceremony, peer review, coaching slow learners, participating in a reader's club, engaging in debates, and developing entrepreneurial skills. A total of two thousand and five students benefited from this program. This initiative significantly contributed to their academic improvement, enabling them to progress in their careers and compete more effectively with faster learners. Students found the remedial coaching highly beneficial for their academic growth.