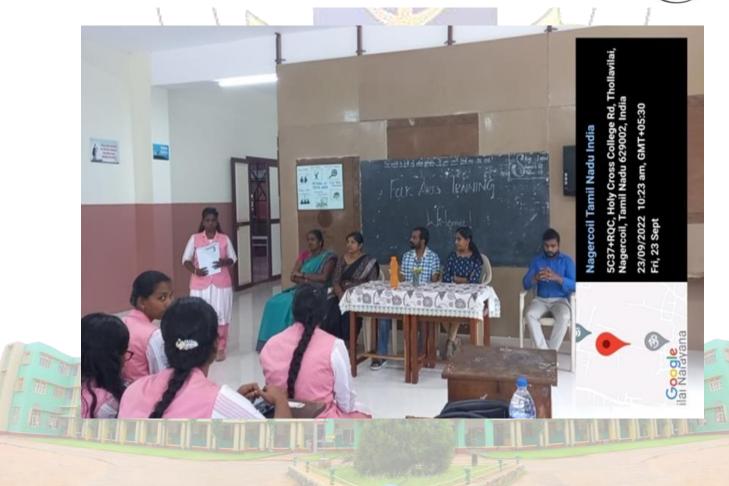

## **FOLK ARTS TRAINING**

Title of the Programme : Folk Arts Training

Date : 23-09-2022 to 25-09-2022

Organised by : PG Department of Social Work, Holy Cross College (Autonomous),

Nagercoil in collaboration with Maiyam Kalai Kuzhu, Chennai

Theme/ Objective : It helps students understand the important relationship of tradition and

innovation in societal change as well as in their own lives.

Resource Person : Ms. Kala and Mr. Gokul Krishnan

Outcome of the activity : The practice of a folk art and participation in innovative methods of

learning about them stimulate imagination and build problem-solving skills

for the students.

No. of Beneficiaries : 13

Venue : Department of Social Work, Holy Cross College

### FOLK ARTS TRAINING

Organised by
Department of Social Work,
Holy Cross College(Autonomous)
Nagercoil collaboration with
Maiyam Kalai Kuzhu, Chennai

Resource Person Ms. Kala and Mr. Gokul Krishnan

Date

23/09/2022 to 25/09/2022