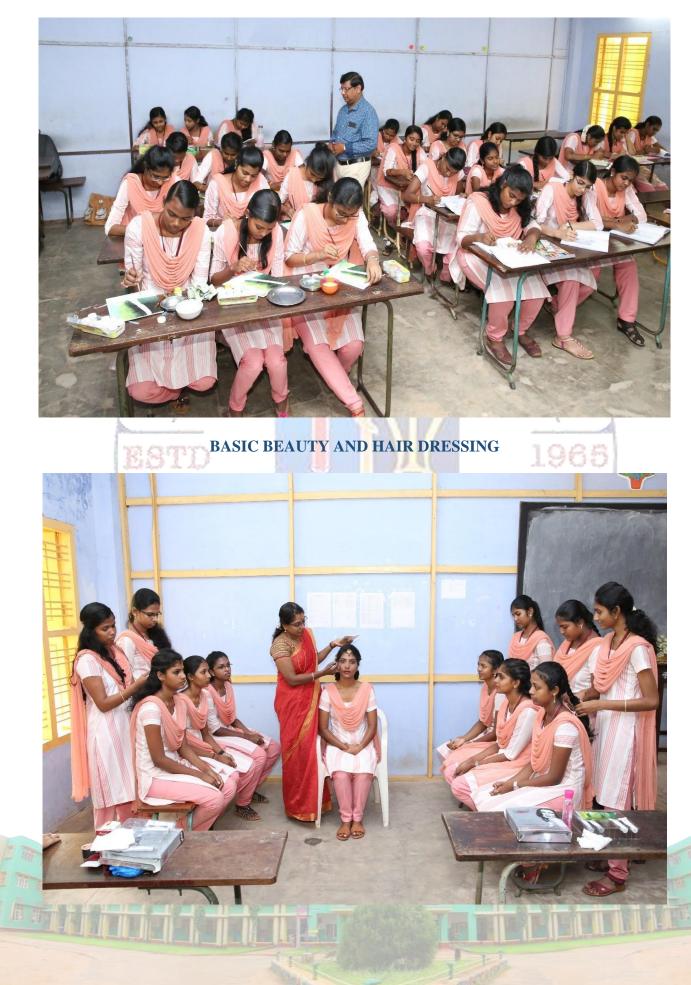

#### **CERTIFICATE COURSES**

Holy Cross College (Autonomous), Nagercoil organized various certificate programs for the academic year 2019-2020, starting on July 6, 2019. These programs aimed to develop and enhance students' talents. Doll Making was offered by Holy Cross Academy in collaboration with the Institution Innovation Council, benefiting fifty-seven students. Aari work was provided by and Holy Cross Academy in collaboration with the Institution Innovation Council, benefitting fifty-four students. Bright Face and Beauty Hairstyle was offered by Teena Beauty Salon and Holy Cross Academy in collaboration with the Institution Innovation Council, benefiting fiftyseven students. Tailoring was offered by Crazy Woolen Crafts and Holy Cross Academy in collaboration with the Institution Innovation Council, benefiting fifty-six students. Jewelry Making offered by Holy Cross Academy in collaboration with the Institution Innovation Council, benefiting sixty-four students. Painting was provided by Praba Drawing School and Holy Cross Academy in collaboration with the Institution Innovation Council, benefiting fiftythree students. Basic Beauty & Hair Dressing was offered by Preethi Beauty Holy Cross Academy in collaboration with the Institution Innovation Council, benefiting sixty students. Catering was organized by Ruth Catering and Holy Cross Academy in Collaboration with Institution Innovation Council, benefiting sixty-nine students. Hand Embroidery was offered by Holy Cross Academy in collaboration with the Institution Innovation Council, benefiting fortyfive students. Tally was organized by Holy Cross Academy in Collaboration with Institution Innovation Council, benefiting twenty-nine students. Western Music was organized by Holy Cross Academy in collaboration with the Institution Innovation Council, benefiting twenty-one students. Spoken Hindi was offered by Holy Cross Academy in collaboration with the Institution Innovation Council, benefiting eighteen students. Web Designing was organized by Creative Technologies and Holy Cross Academy in Collaboration with Institution Innovation Council, benefiting thirty-five students. These certificate courses catered to the needs of the students, allowing them to learn new skills and develop their extracurricular activities.

## Holy Cross Academy

SKILL DEVELOPMENT PROGRAMME

## 60 Hours Course COURSES OFFERED

- Doll Making
- Aari work
- Tailoring
- Catering
- Basic Beauty and Hair Dressing I
- Basic Beauty and Hair Dressing II
- Bright Face and Beauty Hair Style
- Jewel Making
- Painting
- Web Designing
- Tally
- Spoken Hindi
- Music
- Hand Embroidery

## MAKEUP AND BODY CARE

**BST BRIGHT FACE AND BEAUTY HAIR STYLE** 