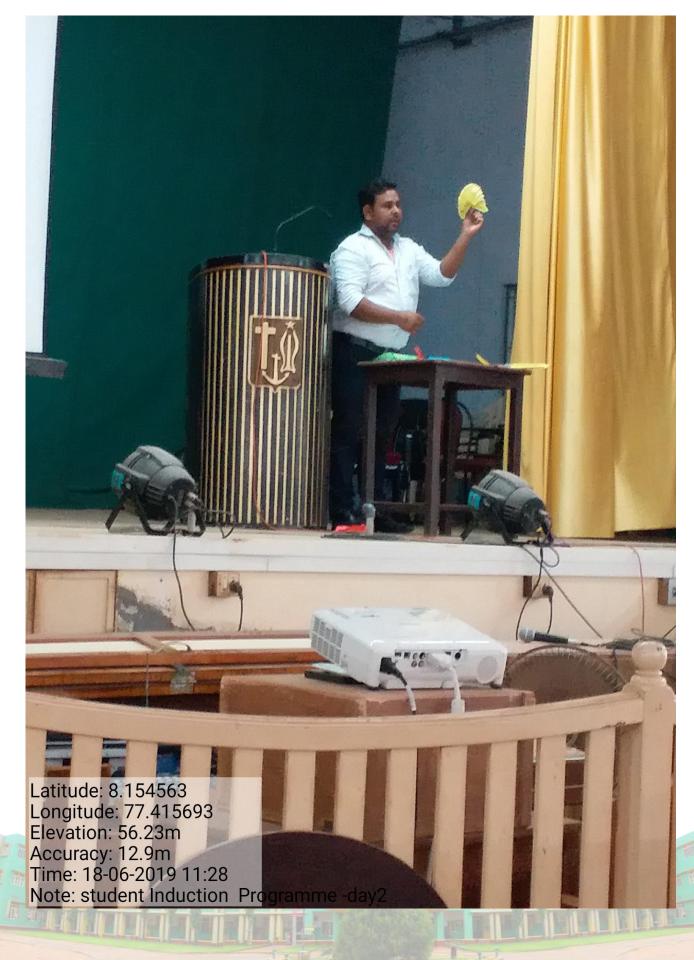

### STUDENT INDUCTION PROGRAMME

The Internal Quality Assurance Cell (IQAC) of Holy Cross College (Autonomous), Nagercoil organized a Student Induction Programme from June 17th to June 19th, 2019. This programme is designed to help new students adjust to college life and feel comfortable in their new environment. It focuses on introducing students to the college's ethos and culture, fostering connections with fellow students and faculty, and encouraging self-exploration and a sense of purpose.