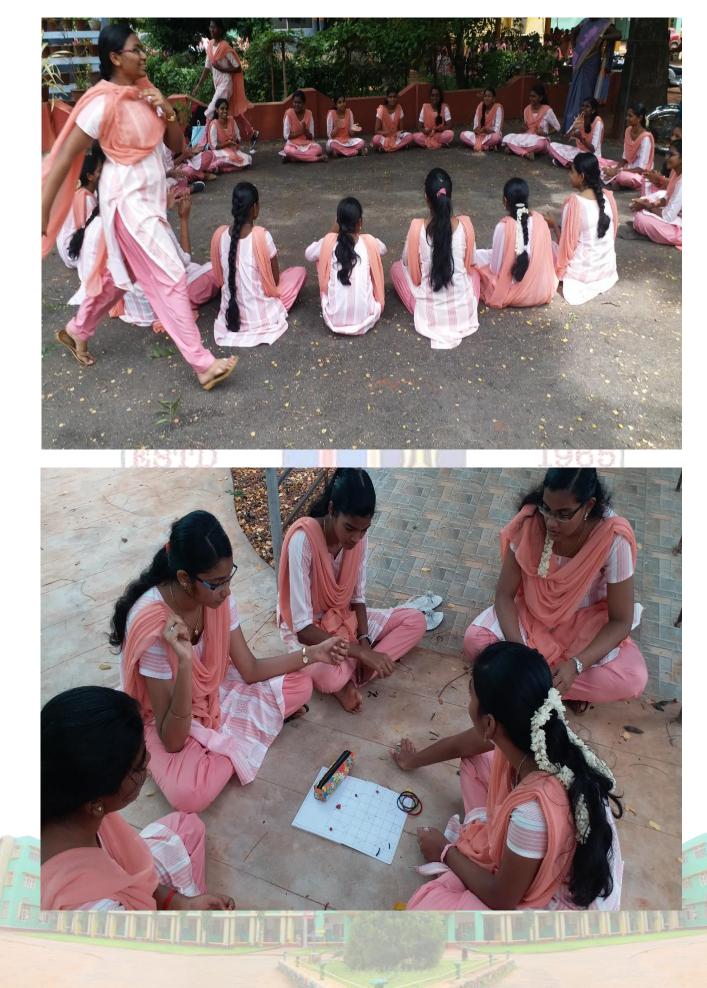

### STUDENT INDUCTION PROGRAMME

The Internal Quality Assurance Cell (IQAC) of Holy Cross College (Autonomous), Nagercoil organized a Student Induction Programme from June 17th to June 19th, 2019. This programme is designed to help new students adjust to college life and feel comfortable in their new environment. It focuses on introducing students to the college's ethos and culture, fostering connections with fellow students and faculty, and encouraging self-exploration and a sense of purpose.

### **TRADITIONAL GAMES**