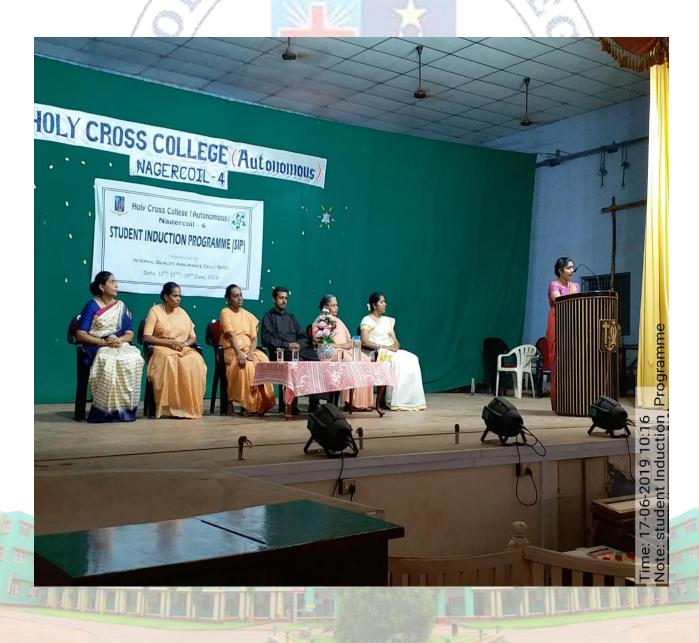

### STUDENT INDUCTION PROGRAMME

The Internal Quality Assurance Cell (IQAC) of Holy Cross College (Autonomous), Nagercoil organized a Student Induction Programme from June 17th to June 19th, 2019. This programme is designed to help new students adjust to college life and feel comfortable in their new environment. It focuses on introducing students to the college's ethos and culture, fostering connections with fellow students and faculty, and encouraging self-exploration and a sense of purpose.