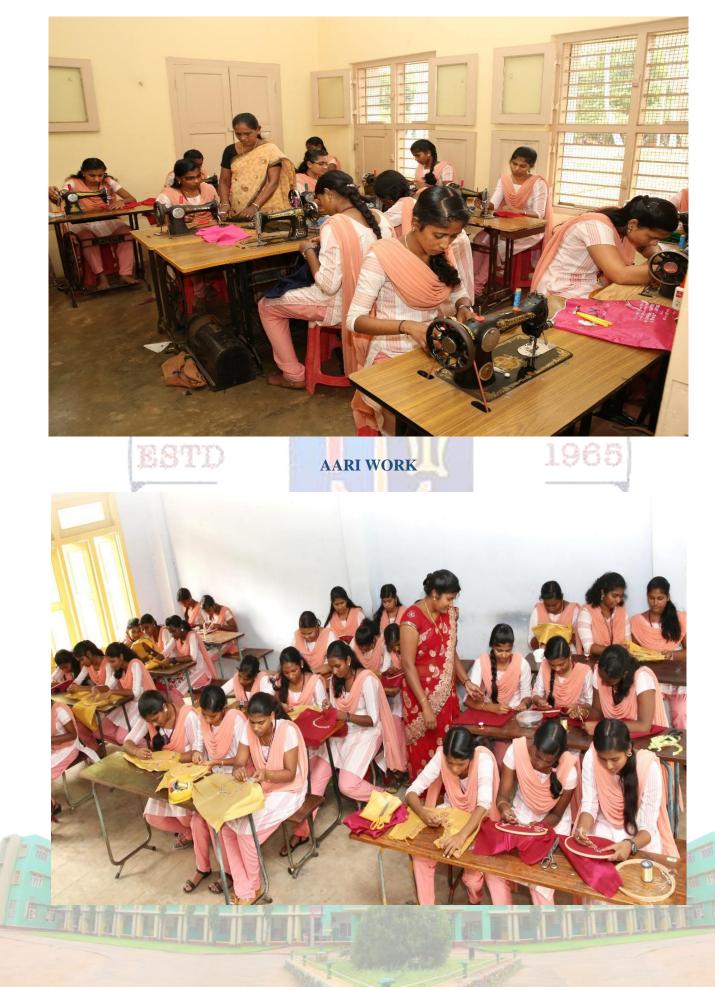

#### **CERTIFICATE COURSES**

Holy Cross College (Autonomous), Nagercoil organized various certificate programs for the academic year 2019-2020, starting on July 6, 2019. These programs aimed to develop and enhance students' talents. Doll Making was offered by Holy Cross Academy in collaboration with the Institution Innovation Council, benefiting fifty-seven students. Aari work was provided by and Holy Cross Academy in collaboration with the Institution Innovation Council, benefitting fifty-four students. Bright Face and Beauty Hairstyle was offered by Teena Beauty Salon and Holy Cross Academy in collaboration with the Institution Innovation Council, benefiting fiftyseven students. Tailoring was offered by Crazy Woolen Crafts and Holy Cross Academy in collaboration with the Institution Innovation Council, benefiting fifty-six students. Jewelry Making offered by Holy Cross Academy in collaboration with the Institution Innovation Council, benefiting sixty-four students. Painting was provided by Praba Drawing School and Holy Cross Academy in collaboration with the Institution Innovation Council, benefiting fiftythree students. Basic Beauty & Hair Dressing was offered by Preethi Beauty Holy Cross Academy in collaboration with the Institution Innovation Council, benefiting sixty students. Catering was organized by Ruth Catering and Holy Cross Academy in Collaboration with Institution Innovation Council, benefiting sixty-nine students. Hand Embroidery was offered by Holy Cross Academy in collaboration with the Institution Innovation Council, benefiting fortyfive students. Tally was organized by Holy Cross Academy in Collaboration with Institution Innovation Council, benefiting twenty-nine students. Western Music was organized by Holy Cross Academy in collaboration with the Institution Innovation Council, benefiting twenty-one students. Spoken Hindi was offered by Holy Cross Academy in collaboration with the Institution Innovation Council, benefiting eighteen students. Web Designing was organized by Creative Technologies and Holy Cross Academy in Collaboration with Institution Innovation Council, benefiting thirty-five students. These certificate courses catered to the needs of the students, allowing them to learn new skills and develop their extracurricular activities.

## Holy Cross Academy

SKILL DEVELOPMENT PROGRAMME

## 60 Hours Course COURSES OFFERED

- Doll Making
- Aari work
- Tailoring
- Catering
- Basic Beauty and Hair Dressing I
- Basic Beauty and Hair Dressing II
- Bright Face and Beauty Hair Style
- Jewel Making
- Painting
- Web Designing
- Tally
- Spoken Hindi
- Music
- Hand Embroidery