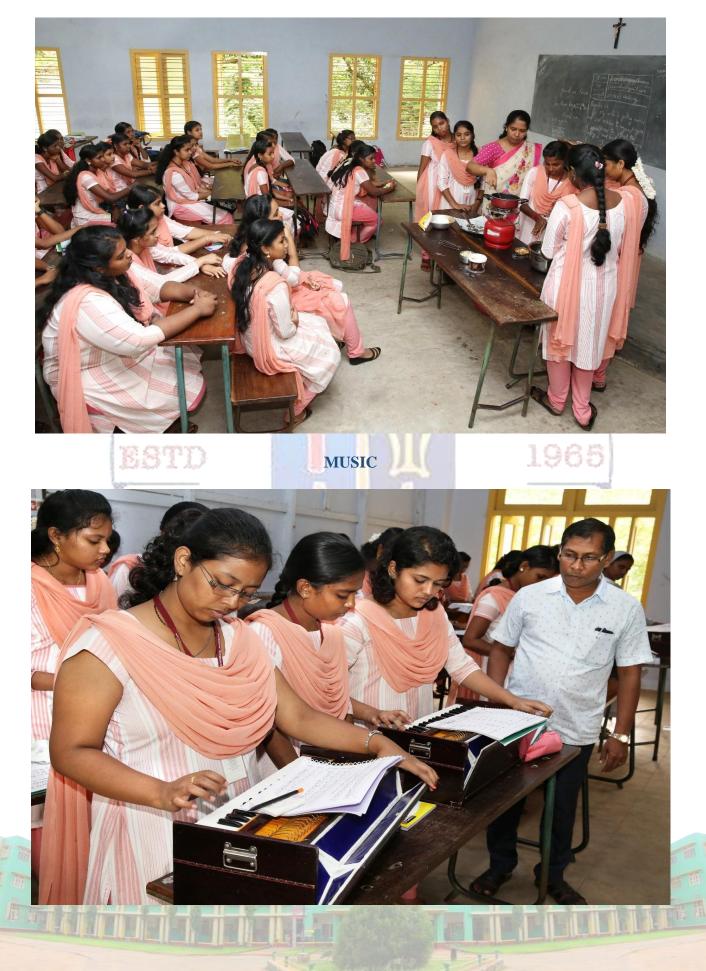

#### **CERTIFICATE COURSES**

Holy Cross College (Autonomous), Nagercoil organized various certificate programs for the academic year 2019-2020, starting on July 6, 2019. These programs aimed to develop and enhance students' talents. Doll Making was offered by Holy Cross Academy in collaboration with the Institution Innovation Council, benefiting fifty-seven students. Aari work was provided by and Holy Cross Academy in collaboration with the Institution Innovation Council, benefitting fifty-four students. Bright Face and Beauty Hairstyle was offered by Teena Beauty Salon and Holy Cross Academy in collaboration with the Institution Innovation Council, benefiting fiftyseven students. Tailoring was offered by Crazy Woolen Crafts and Holy Cross Academy in collaboration with the Institution Innovation Council, benefiting fifty-six students. Jewelry Making offered by Holy Cross Academy in collaboration with the Institution Innovation Council, benefiting sixty-four students. Painting was provided by Praba Drawing School and Holy Cross Academy in collaboration with the Institution Innovation Council, benefiting fiftythree students. Basic Beauty & Hair Dressing was offered by Preethi Beauty Holy Cross Academy in collaboration with the Institution Innovation Council, benefiting sixty students. Catering was organized by Ruth Catering and Holy Cross Academy in Collaboration with Institution Innovation Council, benefiting sixty-nine students. Hand Embroidery was offered by Holy Cross Academy in collaboration with the Institution Innovation Council, benefiting fortyfive students. Tally was organized by Holy Cross Academy in Collaboration with Institution Innovation Council, benefiting twenty-nine students. Western Music was organized by Holy Cross Academy in collaboration with the Institution Innovation Council, benefiting twenty-one students. Spoken Hindi was offered by Holy Cross Academy in collaboration with the Institution Innovation Council, benefiting eighteen students. Web Designing was organized by Creative Technologies and Holy Cross Academy in Collaboration with Institution Innovation Council, benefiting thirty-five students. These certificate courses catered to the needs of the students, allowing them to learn new skills and develop their extracurricular activities.

## 60 Hours Course COURSES OFFERED

- Doll Making
- Aari work
- Tailoring
- Catering
- Basic Beauty and Hair Dressing I
- Basic Beauty and Hair Dressing II
- Bright Face and Beauty Hair Style
- Jewel Making
- Painting
- Web Designing
- Tally
- Spoken Hindi
- Music
- Hand Embroidery

## CATERING