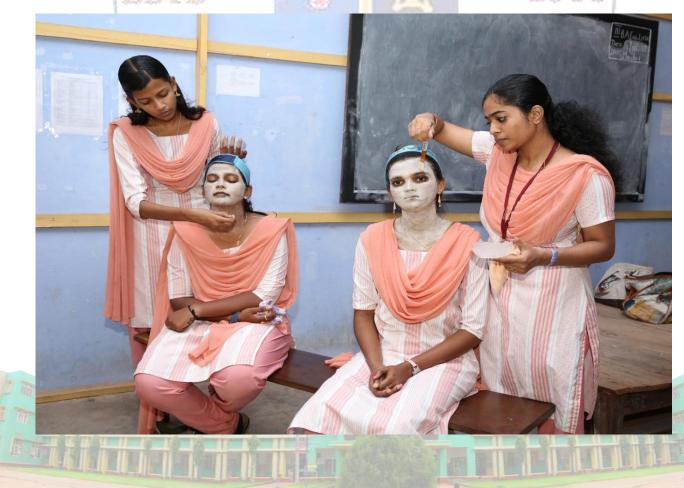

#### **CERTIFICATE COURSES**

Holy Cross College (Autonomous), Nagercoil organized various certificate programs for the academic year 2019-2020, starting on July 6, 2019. These programs aimed to develop and enhance students' talents. Doll Making was offered by Holy Cross Academy in collaboration with the Institution Innovation Council, benefiting fifty-seven students. Aari work was provided by and Holy Cross Academy in collaboration with the Institution Innovation Council, benefitting fifty-four students. Bright Face and Beauty Hairstyle was offered by Teena Beauty Salon and Holy Cross Academy in collaboration with the Institution Innovation Council, benefiting fiftyseven students. Tailoring was offered by Crazy Woolen Crafts and Holy Cross Academy in collaboration with the Institution Innovation Council, benefiting fifty-six students. Jewelry Making offered by Holy Cross Academy in collaboration with the Institution Innovation Council, benefiting sixty-four students. Painting was provided by Praba Drawing School and Holy Cross Academy in collaboration with the Institution Innovation Council, benefiting fiftythree students. Basic Beauty & Hair Dressing was offered by Preethi Beauty Holy Cross Academy in collaboration with the Institution Innovation Council, benefiting sixty students. Catering was organized by Ruth Catering and Holy Cross Academy in Collaboration with Institution Innovation Council, benefiting sixty-nine students. Hand Embroidery was offered by Holy Cross Academy in collaboration with the Institution Innovation Council, benefiting fortyfive students. Tally was organized by Holy Cross Academy in Collaboration with Institution Innovation Council, benefiting twenty-nine students. Western Music was organized by Holy Cross Academy in collaboration with the Institution Innovation Council, benefiting twenty-one students. Spoken Hindi was offered by Holy Cross Academy in collaboration with the Institution Innovation Council, benefiting eighteen students. Web Designing was organized by Creative Technologies and Holy Cross Academy in Collaboration with Institution Innovation Council, benefiting thirty-five students. These certificate courses catered to the needs of the students, allowing them to learn new skills and develop their extracurricular activities.

## MAKEUP AND BODY CARE

**BST BRIGHT FACE AND BEAUTY HAIR STYLE** 