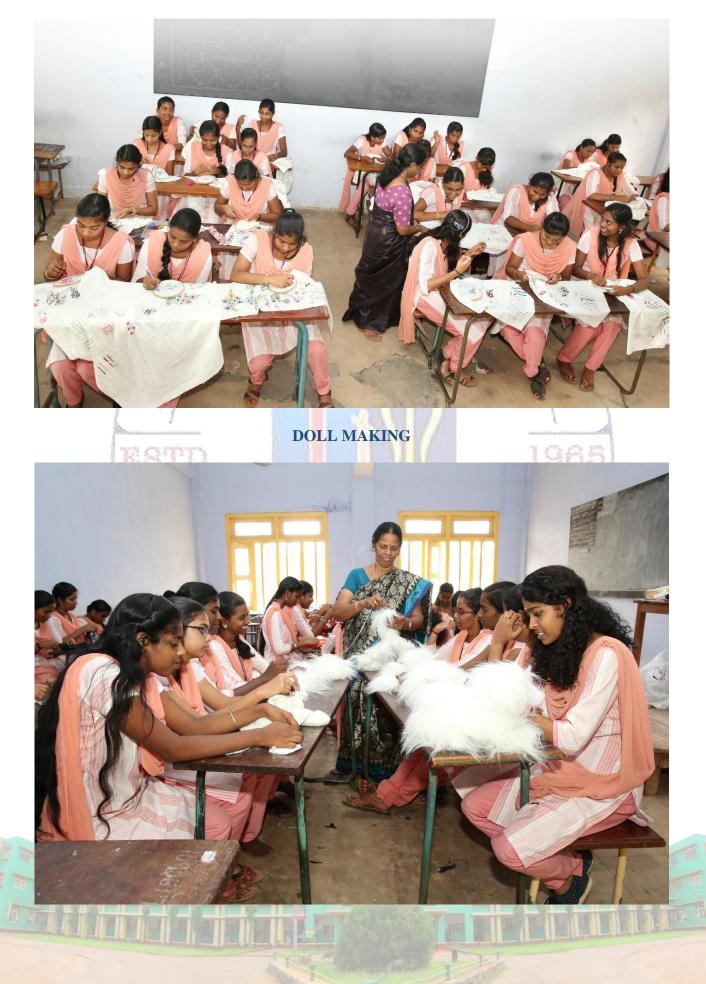

#### **CERTIFICATE COURSES**

Holy Cross College (Autonomous), Nagercoil organized various certificate programs for the academic year 2019-2020, starting on July 6, 2019. These programs aimed to develop and enhance students' talents. Doll Making was offered by Holy Cross Academy in collaboration with the Institution Innovation Council, benefiting fifty-seven students. Aari work was provided by and Holy Cross Academy in collaboration with the Institution Innovation Council, benefitting fifty-four students. Bright Face and Beauty Hairstyle was offered by Teena Beauty Salon and Holy Cross Academy in collaboration with the Institution Innovation Council, benefiting fiftyseven students. Tailoring was offered by Crazy Woolen Crafts and Holy Cross Academy in collaboration with the Institution Innovation Council, benefiting fifty-six students. Jewelry Making offered by Holy Cross Academy in collaboration with the Institution Innovation Council, benefiting sixty-four students. Painting was provided by Praba Drawing School and Holy Cross Academy in collaboration with the Institution Innovation Council, benefiting fiftythree students. Basic Beauty & Hair Dressing was offered by Preethi Beauty Holy Cross Academy in collaboration with the Institution Innovation Council, benefiting sixty students. Catering was organized by Ruth Catering and Holy Cross Academy in Collaboration with Institution Innovation Council, benefiting sixty-nine students. Hand Embroidery was offered by Holy Cross Academy in collaboration with the Institution Innovation Council, benefiting fortyfive students. Tally was organized by Holy Cross Academy in Collaboration with Institution Innovation Council, benefiting twenty-nine students. Western Music was organized by Holy Cross Academy in collaboration with the Institution Innovation Council, benefiting twenty-one students. Spoken Hindi was offered by Holy Cross Academy in collaboration with the Institution Innovation Council, benefiting eighteen students. Web Designing was organized by Creative Technologies and Holy Cross Academy in Collaboration with Institution Innovation Council, benefiting thirty-five students. These certificate courses catered to the needs of the students, allowing them to learn new skills and develop their extracurricular activities.

## Holy Cross Academy

SKILL DEVELOPMENT PROGRAMME

## 60 Hours Course COURSES OFFERED

- Doll Making
- Aari work
- Tailoring
- Catering
- Basic Beauty and Hair Dressing I
- Basic Beauty and Hair Dressing II
- Bright Face and Beauty Hair Style
- Jewel Making
- Painting
- Web Designing
- Tally
- Spoken Hindi
- Music
- Hand Embroidery