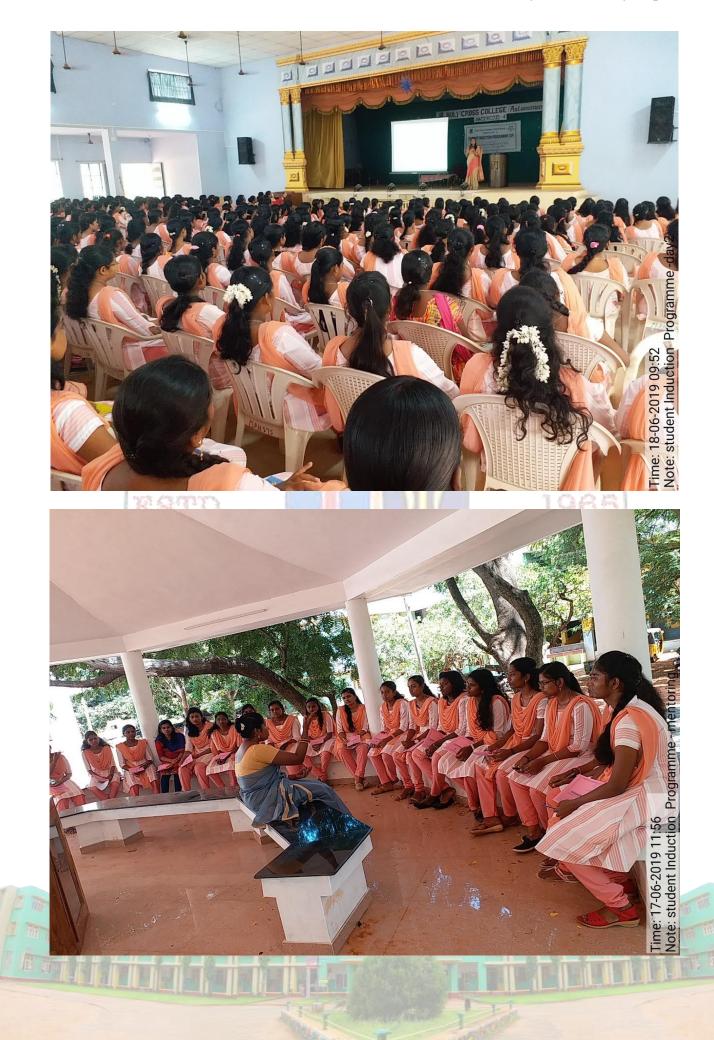

### STUDENT INDUCTION PROGRAMME

The Internal Quality Assurance Cell (IQAC) of Holy Cross College (Autonomous), Nagercoil organized a Student Induction Programme from June 17th to June 19th, 2019. This programme is designed to help new students adjust to college life and feel comfortable in their new environment. It focuses on introducing students to the college's ethos and culture, fostering connections with fellow students and faculty, and encouraging self-exploration and a sense of purpose.