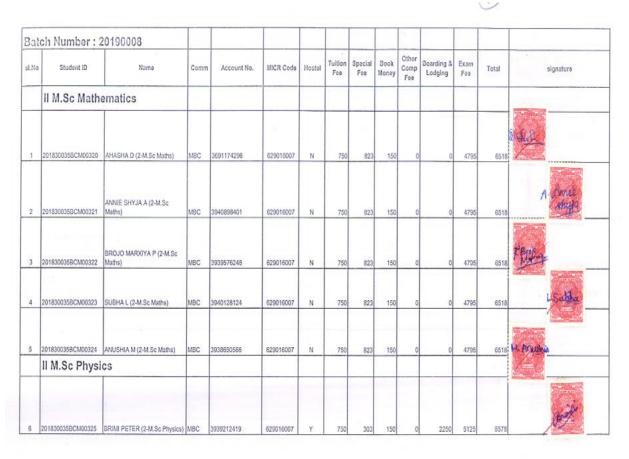

**5.1.1** Percentage of students benefited by scholarships and freeships provided by the institution, government and non-government bodies, industries, individuals, philanthropists during the year

| Bato  | h Number : 201    | 90003                                         | const. | a-surant    | and the second second |        |                |               |                   |                            |          |       |                    |
|-------|-------------------|-----------------------------------------------|--------|-------------|-----------------------|--------|----------------|---------------|-------------------|----------------------------|----------|-------|--------------------|
| sl.No | Student ID        | Name                                          | Comm   | Account No. | MICR Code             | Hostel | Special<br>Fee | Book<br>Money | Other<br>Comp Fee | Boarding<br>- &<br>Lodging | Exam Fee | Total | Signature          |
|       | III B.Sc. Mather  | matics                                        |        |             |                       |        |                |               |                   |                            |          |       |                    |
| 1     | 201730035BCM00252 | ABI A (3-B.Sc Mathematics)                    | MBC    | 3992632393  | 629016007             | N      | 216            | 20            | 0                 | 0                          | 4370     | 4606  |                    |
| 2     | 201730035BCM00253 | DOLLY SANDRA D (3-B.Sc<br>Mathematics)        | MBC    | 3995586476  | 629016007             | N      | 216            | 20            | 0                 | 0                          | 4370     | 4606  | Tolly Sandra.      |
| 3     | 201730035BCM00254 | KARMEL DIANA K (3-B.Sc<br>Mathematics)        | MBC    | 3993365266  | 629016007             | N      | 216            | 20            | 0                 | 0                          | 4370     | 4606  | A fame Drann -     |
| 4     | 201730035BCM00255 | MARY BABY NIHI E (3-B.Sc<br>Mathematics)      | MBC    | 3992591161  | 629016007             | N      | 216            | 20            | 0                 | 0                          | 4370     | 4606  | Nony forty Nings.  |
| 5     | 201730035BCM00256 | SAHAYA SAMINI S (3-B.Sc<br>Mathematics)       | MBC    | 3993219146  | 629016007             | N      | 216            | 20            | 0                 | 0                          | 4370     | 4606  | Salayo Barnini 8 , |
| 6     | 201730035BCM00257 | SAHAYA SILBIYA R (3-B.Sc<br>Mathematics)      | MBC    | 3992632371  | 629016007             | N      | 216            | 20            | 0                 | 0                          | 4370     | 4606  | Baliciya Silbiya P |
|       | III B.Sc. Physic  | s                                             |        |             |                       |        |                |               |                   |                            |          |       |                    |
| 7     | 201730035BCM00258 | ANGEL CHANDRIKA J (3-B.Sc<br>Physics)         | мвс    | 3993307598  | 629016007             | N      | 216            | 20            | 0                 | 0                          | 4620     | 4856  | And Charles        |
| 8     | 201730035BCM00259 | ANNI RANISHA S (3-B.Sc<br>Physics)            | мвс    | 3327356445  | 629016006             | N      | 216            | 20            | 0                 | 0                          | 4620     | 4856  | Ami Panisha -      |
| 9     | 201730035BCM00260 | ANLIN SHAGINI S (3-B.Sc                       | MBC    | 3993000554  | 629016007             | N      | 216            | 20            | 0                 | 0                          | 4520     | 4856  | & Aplin Shalin     |
| 10    | 201730035BCM00261 | AROCKIA MERLIN NIVISHA J (3-<br>B.Sc Physics) | мвс    | 3993219157  | 629016007             | N      | 216            | 20            | 0                 | 0                          | 4620     | 4856  | or- Novisla        |
| 11    | 201730035BCM00262 | ANSIYA SHERIN A (3-B.Sc<br>Physics)           | MBC    | 3993095479  | 629016007             | Y      | 216            | 20            | 0                 | 1750                       | 4620     | 6606  | Querige Sherin     |
| 12    | 201730035BCM00263 | CIBIL JOEL F (3-B.Sc Physics)                 | мвс    | 3994145444  | 629016007             | N      | 215            | 20            | 0                 | 0                          | 4620     | 4856  | Fabil Seel         |
| 13    | 201730035BCM00264 | ELIZABETH S (3-B.Sc Physics)                  | мвс    | 1820037995  | 629016006             | N      | 216            | 20            | 0                 | 0                          | 4620     | 4856  | S. Elizabeth.      |