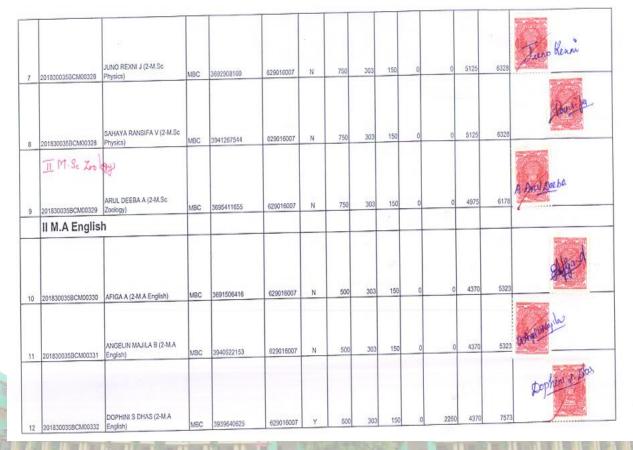

**5.1.1** Percentage of students benefited by scholarships and freeships provided by the institution, government and non-government bodies, industries, individuals, philanthropists during the year

| Bato  | h Number : 201    | 90003                                         | const. | a-surant    | and the second second |        |                |               |                   |                            |          |       |                    |
|-------|-------------------|-----------------------------------------------|--------|-------------|-----------------------|--------|----------------|---------------|-------------------|----------------------------|----------|-------|--------------------|
| sl.No | Student ID        | Name                                          | Comm   | Account No. | MICR Code             | Hostel | Special<br>Fee | Book<br>Money | Other<br>Comp Fee | Boarding<br>- &<br>Lodging | Exam Fee | Total | Signature          |
|       | III B.Sc. Mather  | matics                                        |        |             |                       |        |                |               |                   |                            |          |       |                    |
| 1     | 201730035BCM00252 | ABI A (3-B.Sc Mathematics)                    | MBC    | 3992632393  | 629016007             | N      | 216            | 20            | 0                 | 0                          | 4370     | 4606  |                    |
| 2     | 201730035BCM00253 | DOLLY SANDRA D (3-B.Sc<br>Mathematics)        | MBC    | 3995586476  | 629016007             | N      | 216            | 20            | 0                 | 0                          | 4370     | 4606  | Tolly Sandra.      |
| 3     | 201730035BCM00254 | KARMEL DIANA K (3-B.Sc<br>Mathematics)        | MBC    | 3993365266  | 629016007             | N      | 216            | 20            | 0                 | 0                          | 4370     | 4606  | A fame Drann -     |
| 4     | 201730035BCM00255 | MARY BABY NIHI E (3-B.Sc<br>Mathematics)      | MBC    | 3992591161  | 629016007             | N      | 216            | 20            | 0                 | 0                          | 4370     | 4606  | Nony forty Nings.  |
| 5     | 201730035BCM00256 | SAHAYA SAMINI S (3-B.Sc<br>Mathematics)       | MBC    | 3993219146  | 629016007             | N      | 216            | 20            | 0                 | 0                          | 4370     | 4606  | Salayo Barnini 8 , |
| 6     | 201730035BCM00257 | SAHAYA SILBIYA R (3-B.Sc<br>Mathematics)      | MBC    | 3992632371  | 629016007             | N      | 216            | 20            | 0                 | 0                          | 4370     | 4606  | Baliciya Silbiya P |
|       | III B.Sc. Physic  | s                                             |        |             |                       |        |                |               |                   |                            |          |       |                    |
| 7     | 201730035BCM00258 | ANGEL CHANDRIKA J (3-B.Sc<br>Physics)         | мвс    | 3993307598  | 629016007             | N      | 216            | 20            | 0                 | 0                          | 4620     | 4856  | And Charles        |
| 8     | 201730035BCM00259 | ANNI RANISHA S (3-B.Sc<br>Physics)            | мвс    | 3327356445  | 629016006             | N      | 216            | 20            | 0                 | 0                          | 4620     | 4856  | Ami Panisha -      |
| 9     | 201730035BCM00260 | ANLIN SHAGINI S (3-B.Sc                       | MBC    | 3993000554  | 629016007             | N      | 216            | 20            | 0                 | 0                          | 4520     | 4856  | & Aplin Shalin     |
| 10    | 201730035BCM00261 | AROCKIA MERLIN NIVISHA J (3-<br>B.Sc Physics) | мвс    | 3993219157  | 629016007             | N      | 216            | 20            | 0                 | 0                          | 4620     | 4856  | or- Novisla        |
| 11    | 201730035BCM00262 | ANSIYA SHERIN A (3-B.Sc<br>Physics)           | MBC    | 3993095479  | 629016007             | Y      | 216            | 20            | 0                 | 1750                       | 4620     | 6606  | Querige Sherin     |
| 12    | 201730035BCM00263 | CIBIL JOEL F (3-B.Sc Physics)                 | мвс    | 3994145444  | 629016007             | N      | 215            | 20            | 0                 | 0                          | 4620     | 4856  | Fabil Seel         |
| 13    | 201730035BCM00264 | ELIZABETH S (3-B.Sc Physics)                  | мвс    | 1820037995  | 629016006             | N      | 216            | 20            | 0                 | 0                          | 4620     | 4856  | S. Elizabeth.      |