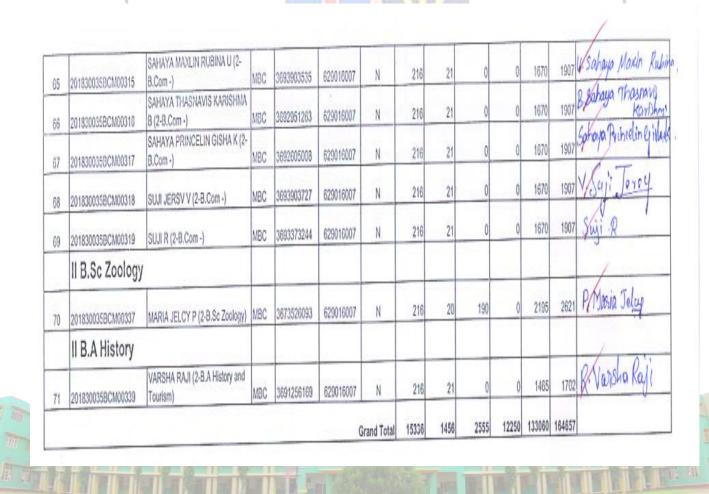

### RATE

|    | III B.A English   |                                          |     |            |           |   |     |    |   |   |      |      | 1                 |
|----|-------------------|------------------------------------------|-----|------------|-----------|---|-----|----|---|---|------|------|-------------------|
| 54 | 201730035BCM00306 | SAHAYA ANCY K (3-B.A<br>English)         | мвс | 3993365302 | 629016007 | N | 216 | 21 | 0 | 0 | 4395 | 4632 | Doyalney &        |
| 55 | 201730035BCM00307 | SWEDHA ASHME A (3-B.A<br>English)        | MBC | 3993000543 | 629016007 | N | 216 | 21 | 0 | 0 | 4395 | 4632 | Solla Sohne C     |
| 58 | 201730035BCM00308 | SUSMITHA SHARU R (3-B.A<br>English)      | MBC | 3993637094 | 629016007 | N | 216 | 21 | 0 | 0 | 4395 | 4632 | Sysmitha Sharu. R |
|    | III B.Com         |                                          |     |            |           |   |     |    |   |   |      |      | · · · · · ·       |
| 57 | 201730035BCM00309 | AMALA VASRATHI D (3-B.Com -              | MBC | 3993219102 | 629016007 | N | 216 | 21 | 0 | 0 | 4195 | 4432 | Q. Amala Variat   |
| 58 | 201730035BCM00310 | ARCHANA PRIYA DHARSHINI J<br>(3-B.Com -) | MBC | 3993219099 | 629016007 | N | 216 | 21 | 0 | 0 | 4195 | 4432 | J. del-           |
| 59 | 201730035BCM00311 | ASHIKA A (3-B.Com -)                     | MBC | 3993439900 | 629016007 | N | 216 | 21 | 0 | 0 | 4195 | 4432 | Dellita-A         |
| 60 | 201730035BCM00312 | ASWINI D (3-B.Com -)                     | MBC | 3992834457 | 629016007 | N | 216 | 21 | 0 | 0 | 4195 | 4432 | D. Aswini         |
| 61 | 201730035BCM00313 | LIJASHINI J (3-B.Com -)                  | MBC | 3993297363 | 629016007 | N | 216 | 21 | 0 | 0 | 4195 | 4432 | Tlijashini        |
| 62 | 201730035BCM00314 | MARIA NABISHA P (3-B.Com -)              | MBC | 3995113748 | 629016007 | N | 216 | 21 | 0 | 0 | 4195 | 4432 | PMaria Nabishu    |
| 63 | 201730035BCM00315 | MARY JEYA ANUSHA C (3-<br>B.Com -)       | мвс | 3993307611 | 629016007 | N | 216 | 21 | 0 | 0 | 4195 | 4432 | GHary Jeya Anusha |
| 64 | 201730035BCM00316 | MARY SHEEBA B (3-B.Com -)                | MBC | 3992819075 | 629016007 | N | 216 | 21 | 0 | 0 | 4195 | 4432 | Britary Sheebo    |
| 65 | 2017300358CM00317 | MERIN AKISHA S (3-B.Com -)               | MBC | 3993365233 | 629016007 | N | 216 | 21 | o | 0 | 4195 | 4432 | & Merin Akidle    |
| 66 | 201730035BCM00318 | MIJOSINI J (3-B.Com -)                   | MBC | 3993365244 | 629016007 | N | 216 | 21 | 0 | 0 | 4195 | 4432 | J. mijosin        |
| 67 | 201730035BCM00319 | PARSHI J (3-B.Com -)                     | MBC | 3992834435 | 629016007 | N | 216 | 21 | 0 | 0 | 4195 | 4432 | 7. Parshi         |
| 68 | 201730035BCM00320 | PRASANA JOBHI J (3-B.Com -)              | MBC | 3294298327 | 629016006 | N | 216 | 21 | 0 | 0 | 4195 | 4432 | I Prasona Jobhi   |

|          | 00170005E0100021  | RIYA P RAYEE (3-B.Com -)               | MBC | 3993439819 | 529016007 | Y           | 216   | 21   | 0    | 1750 | 4195   | 6182   | Rege. P. Rayce              |
|----------|-------------------|----------------------------------------|-----|------------|-----------|-------------|-------|------|------|------|--------|--------|-----------------------------|
| 69       | 2017300358CM00321 | KITAP KATEL (JO.COM 4                  |     |            |           |             |       |      |      | 0    | 4195   | 4432   | P. Sahaya idoha.            |
| 70       | 201730035BCM00322 | SAHAYA ASHA P (3-B.Com -)              | MBC | 3992834468 | 629016007 | N           | 216   | 21   | V    | V    | 4100   | 4426   |                             |
|          | 201730035BCM00323 | SAHAYA JEBISHA C (3-B.Com -            | MBC | 3993095457 | 629016007 | N           | 216   | 21   | 0    | 0    | 4195   | 4432   | & Sabay Telipha             |
| 71<br>72 | 201730035BCM00324 | SAHAYA JEGATHI RANSOM J<br>(3-B.Com -) | мвс | 3993219077 | 629016007 | N           | 216   | 21   | 0    | 0    | 4195   | 4432   | J. Sabayo Jegathi<br>Ransom |
| 73       | 201730035BCM00325 | SAHAYA SHIYAMNI B (3-B.Com<br>-)       | MBC | 3993000598 | 629016007 | N           | 216   | 21   | 0    | 0    | 4195   | 4432   | 1                           |
| 74       | 2017300358CM00326 | SAHAYA SOPNA S (3-B.Com -)             | MBC | 3992834479 | 629016007 | N           | 216   | 21   | 0    | 0    | 4195   | 4432   | 8. Jahaya Sopra             |
| 75       | 201730035BCM00327 | SHALON ABIYA S (3-B.Com -)             | MBC | 3993095413 | 629016007 | N           | 216   | 21   | 0    | 0    | 4195   | 4432   | S. Shalon Abiya             |
| 76       | 201730035BCM00328 | SHAMINI SHILCIA S (3-B.Com -)          |     | 3993365211 | 629016007 | N           | 216   | 21   | 0    | 0    | 4195   | 4432   | 8. Bunini Birlio            |
| 14       |                   | Ultransferrer                          |     |            | (         | Grand Total | 16416 | 1554 | 2225 | 7000 | 332200 | 359395 |                             |