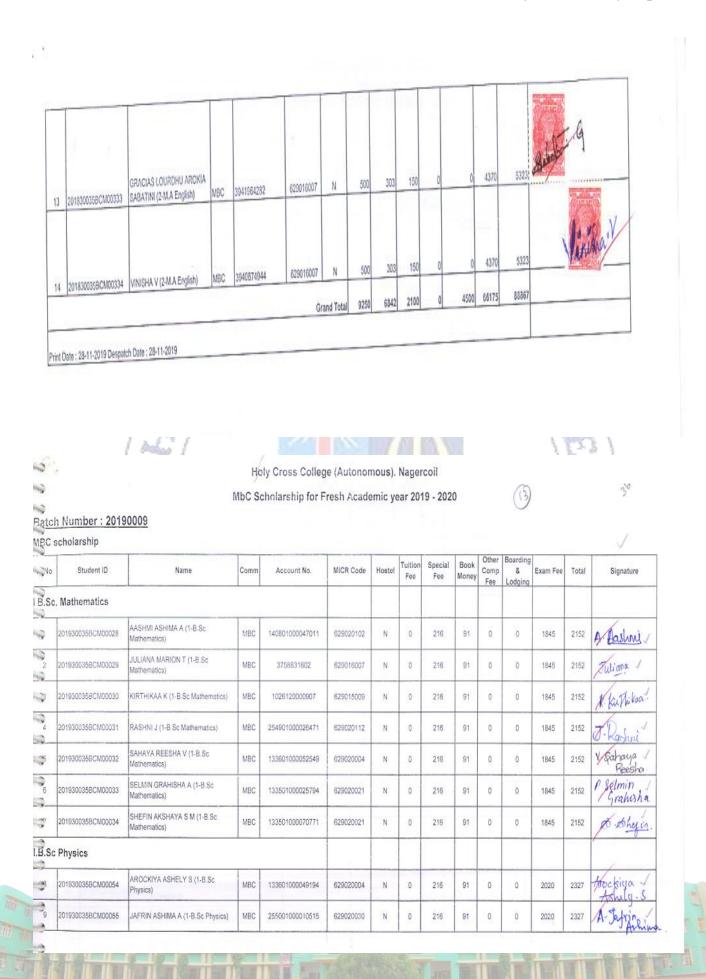

**5.1.1** Percentage of students benefited by scholarships and freeships provided by the institution, government and non-government bodies, industries, individuals, philanthropists during the year

| Bato  | h Number : 201    | 90003                                         | const. | a-surant    | and the second second |        |                |               |                   |                            |          |       |                    |
|-------|-------------------|-----------------------------------------------|--------|-------------|-----------------------|--------|----------------|---------------|-------------------|----------------------------|----------|-------|--------------------|
| sl.No | Student ID        | Name                                          | Comm   | Account No. | MICR Code             | Hostel | Special<br>Fee | Book<br>Money | Other<br>Comp Fee | Boarding<br>- &<br>Lodging | Exam Fee | Total | Signature          |
|       | III B.Sc. Mather  | matics                                        |        |             |                       |        |                |               |                   |                            |          |       |                    |
| 1     | 201730035BCM00252 | ABI A (3-B.Sc Mathematics)                    | MBC    | 3992632393  | 629016007             | N      | 216            | 20            | 0                 | 0                          | 4370     | 4606  |                    |
| 2     | 201730035BCM00253 | DOLLY SANDRA D (3-B.Sc<br>Mathematics)        | MBC    | 3995586476  | 629016007             | N      | 216            | 20            | 0                 | 0                          | 4370     | 4606  | Tolly Sandra.      |
| 3     | 201730035BCM00254 | KARMEL DIANA K (3-B.Sc<br>Mathematics)        | MBC    | 3993365266  | 629016007             | N      | 216            | 20            | 0                 | 0                          | 4370     | 4606  | A fame Drann -     |
| 4     | 201730035BCM00255 | MARY BABY NIHI E (3-B.Sc<br>Mathematics)      | MBC    | 3992591161  | 629016007             | N      | 216            | 20            | 0                 | 0                          | 4370     | 4606  | Nony forty Nings.  |
| 5     | 201730035BCM00256 | SAHAYA SAMINI S (3-B.Sc<br>Mathematics)       | MBC    | 3993219146  | 629016007             | N      | 216            | 20            | 0                 | 0                          | 4370     | 4606  | Salayo Barnini 8 , |
| 6     | 201730035BCM00257 | SAHAYA SILBIYA R (3-B.Sc<br>Mathematics)      | MBC    | 3992632371  | 629016007             | N      | 216            | 20            | 0                 | 0                          | 4370     | 4606  | Baliciya Silbiya P |
|       | III B.Sc. Physic  | s                                             |        |             |                       |        |                |               |                   |                            |          |       |                    |
| 7     | 201730035BCM00258 | ANGEL CHANDRIKA J (3-B.Sc<br>Physics)         | мвс    | 3993307598  | 629016007             | N      | 216            | 20            | 0                 | 0                          | 4620     | 4856  | And Charles        |
| 8     | 201730035BCM00259 | ANNI RANISHA S (3-B.Sc<br>Physics)            | мвс    | 3327356445  | 629016006             | N      | 216            | 20            | 0                 | 0                          | 4620     | 4856  | Ami Panisha -      |
| 9     | 201730035BCM00260 | ANLIN SHAGINI S (3-B.Sc                       | MBC    | 3993000554  | 629016007             | N      | 216            | 20            | 0                 | 0                          | 4520     | 4856  | & Aplin Shalin     |
| 10    | 201730035BCM00261 | AROCKIA MERLIN NIVISHA J (3-<br>B.Sc Physics) | мвс    | 3993219157  | 629016007             | N      | 216            | 20            | 0                 | 0                          | 4620     | 4856  | or- Novisla        |
| 11    | 201730035BCM00262 | ANSIYA SHERIN A (3-B.Sc<br>Physics)           | MBC    | 3993095479  | 629016007             | Y      | 216            | 20            | 0                 | 1750                       | 4620     | 6606  | Querige Sherin     |
| 12    | 201730035BCM00263 | CIBIL JOEL F (3-B.Sc Physics)                 | мвс    | 3994145444  | 629016007             | N      | 215            | 20            | 0                 | 0                          | 4620     | 4856  | Fabil Seel         |
| 13    | 201730035BCM00264 | ELIZABETH S (3-B.Sc Physics)                  | мвс    | 1820037995  | 629016006             | N      | 216            | 20            | 0                 | 0                          | 4620     | 4856  | S. Elizabeth.      |