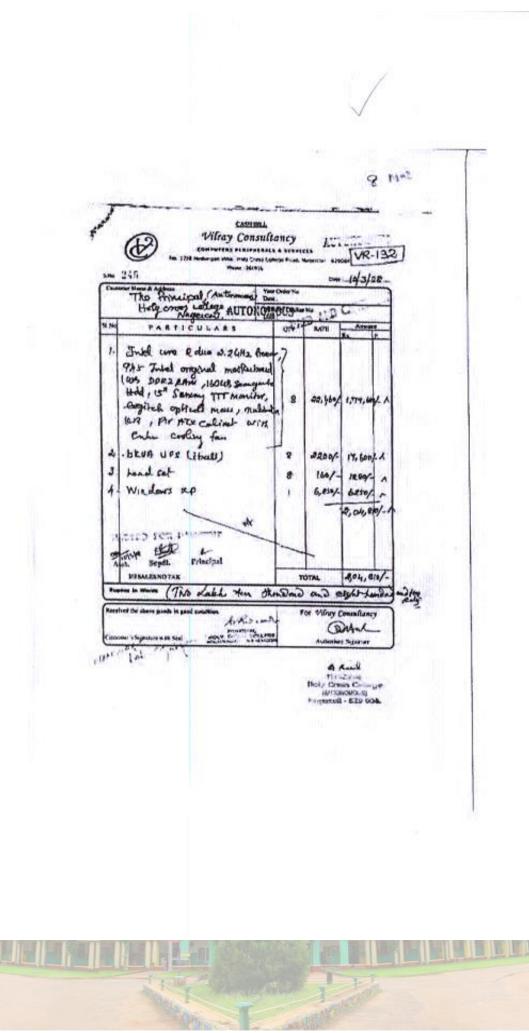

Dete :               | y Challa | n No:      | IN A DAME                              |
| 51, No | PARTICULARS                                                                                                                 | 1. 1. 1.                       | QTY      | RATE       | Amount<br>Rs.                          |
|        | 945 Intel original m<br>Samsung optical mouse<br>JET Samsung monitor,<br>DB and Piv ATX C                                   | ale Hold<br>1, 140<br>, Sensen | 17       | 26800/     | 1,84,100%                              |
| 1      | 1/II BALES NO TAX<br>sea in Words: Ono South<br>eved the above goods in good condition.<br>PRENCIP AL<br>Holy Cross Cuil 16 | erg                            | 4 =      | For Wilray | 1.84,100<br>mil and ous<br>Consultancy |

臣君







CASHBILL ilray Consultancy COMPUTERS PERIPHERALS & SERVICES No. 255, Finit Roog Nedungan Villal, Cross College Road, Nagercoll - 629004 Phone 1261915 Date : 17/10/02 Your Order No. Date : mipel Nagerchilde, A Delivery Challan No. Dat PARTICULARS QTY RATE Amount Intel come 2 dua 2 53 ccH2 1. Processor, Intel original matter board, aus DDR2 RHM, Transond, 6005 seagure Hold, 17" Saming TTT wonitr, 29730/- 29730 logitch optical more, logit ks, P'r ATX Colump. with entra cooling fan, Sum Dro Witter. 2350/ 2350 + bicro Use 24al 2 30,000 PASSED FOR PAYMENT Principal TICLES RE JVED IN GOOD CONDITION 111 MISALES NO TAX AND VOUCHER NO 98: OF THE YEAR OF BAS 1009 Rupeus In Words (Thous thingand and eight & aly doro Readired the above goods is good on For Wilray Consultancy Rubal HOLY CHONG COL HO