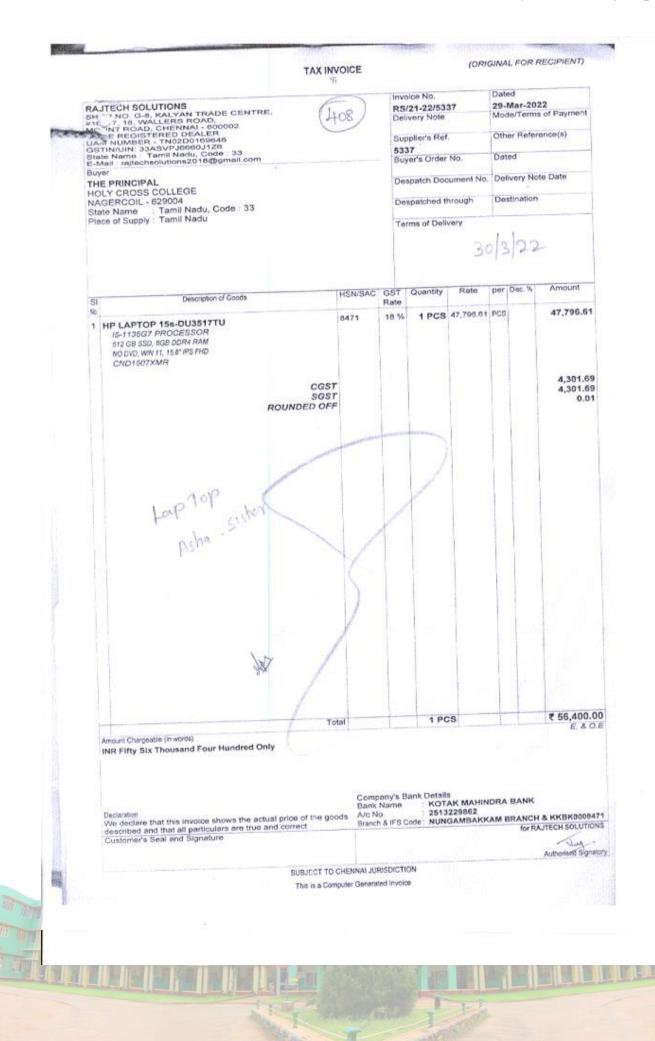

| 6   |                   |                                                                                                                                                                                                                                                                                                                                                                                                                                                                                                                                                                                                                                                                                                     |                 | Invoice          |                                                                                                                  | 1.64                | - D 22                 |                      |
|-----|-------------------|-----------------------------------------------------------------------------------------------------------------------------------------------------------------------------------------------------------------------------------------------------------------------------------------------------------------------------------------------------------------------------------------------------------------------------------------------------------------------------------------------------------------------------------------------------------------------------------------------------------------------------------------------------------------------------------------------------|-----------------|------------------|------------------------------------------------------------------------------------------------------------------|---------------------|------------------------|----------------------|
| 1   | COLUMN TO B       | CH SOLUTIONS<br>G-8, KALYAN TRADE CEN<br>18, WALLERS ROAD, CHENN/                                                                                                                                                                                                                                                                                                                                                                                                                                                                                                                                                                                                                                   | ITER,           | RS/23<br>Deliver | -24/3795<br>y Note                                                                                               | 12                  | 0-Dec-23<br>Aode/Terms | of Payment           |
|     | COTINU            | UN-33FIGPS0260D14N                                                                                                                                                                                                                                                                                                                                                                                                                                                                                                                                                                                                                                                                                  |                 | Refere           | nce No. & D                                                                                                      |                     | Other Refer            | ences                |
| 1   | State N<br>E-Mail | ame : Tamil Nadu, Code : 33<br>rajtechsolutions2018@gmail.c                                                                                                                                                                                                                                                                                                                                                                                                                                                                                                                                                                                                                                         | mo              | 3795<br>Buyer    | dt. 20-Dec<br>s Order No.                                                                                        | -23                 | Dated                  |                      |
| 1   | Consign           | ee (Ship to)<br>ross Innovation and Incubati                                                                                                                                                                                                                                                                                                                                                                                                                                                                                                                                                                                                                                                        | on Centre       | and the second   | ch Doc No.                                                                                                       |                     | Delivery No            | te Date              |
|     | State N           | Code                                                                                                                                                                                                                                                                                                                                                                                                                                                                                                                                                                                                                                                                                                |                 |                  | tched throug                                                                                                     | h                   | Destination            |                      |
|     | - State -         | A DESIGNATION AND A DESIGNATION OF A                                                                                                                                                                                                                                                                                                                                                                                                                                                                                                                                                                                                                                                                |                 | 100000           | s of Delivery                                                                                                    |                     | -                      |                      |
|     | £                 |                                                                                                                                                                                                                                                                                                                                                                                                                                                                                                                                                                                                                                                                                                     |                 |                  |                                                                                                                  |                     |                        |                      |
|     | Buyer (           | Bill to)<br>Cross Innovation and Incuba                                                                                                                                                                                                                                                                                                                                                                                                                                                                                                                                                                                                                                                             | tion Centre     |                  |                                                                                                                  |                     |                        |                      |
|     | State             | The Alaska Cod                                                                                                                                                                                                                                                                                                                                                                                                                                                                                                                                                                                                                                                                                      |                 |                  |                                                                                                                  |                     |                        |                      |
|     | State             | Name 1                                                                                                                                                                                                                                                                                                                                                                                                                                                                                                                                                                                                                                                                                              |                 |                  |                                                                                                                  |                     |                        |                      |
|     |                   |                                                                                                                                                                                                                                                                                                                                                                                                                                                                                                                                                                                                                                                                                                     |                 |                  |                                                                                                                  |                     |                        |                      |
| ÷., | SI                | Description of Goods                                                                                                                                                                                                                                                                                                                                                                                                                                                                                                                                                                                                                                                                                | HSN/SAC         | Quantity         | Rate<br>(Incl. of Tax)                                                                                           | Rate                | per Disc.              | % Amount             |
|     | No.               |                                                                                                                                                                                                                                                                                                                                                                                                                                                                                                                                                                                                                                                                                                     | 8471            |                  | 1,93,609.68                                                                                                      | 1,64,076.00         | PCS                    | 1,64,076.00          |
|     | 1 D               | ESKTOP<br>19 13TH GEN: -13700K                                                                                                                                                                                                                                                                                                                                                                                                                                                                                                                                                                                                                                                                      | 0411            | 11.00            | Construction of the second s |                     |                        | 1.1                  |
|     |                   | CORSAIR 16GB RAM LPX 3200*2                                                                                                                                                                                                                                                                                                                                                                                                                                                                                                                                                                                                                                                                         |                 |                  |                                                                                                                  |                     |                        |                      |
|     |                   | SAMSUNG 1TB NVME<br>2TB WD HDD                                                                                                                                                                                                                                                                                                                                                                                                                                                                                                                                                                                                                                                                      |                 |                  | V 1                                                                                                              |                     | 1.1                    |                      |
|     |                   | AGR AMD RADEON ASORE 6600                                                                                                                                                                                                                                                                                                                                                                                                                                                                                                                                                                                                                                                                           |                 |                  | 1. I                                                                                                             | 6 - C               | 1 1                    | X                    |
|     | 1. 1.             | COOLER MASTER- 650 SMPS                                                                                                                                                                                                                                                                                                                                                                                                                                                                                                                                                                                                                                                                             | 1               |                  | 1                                                                                                                | 1.                  | 1 1                    | 1                    |
|     | 1.1               | HVREX 620 COOLER CPU                                                                                                                                                                                                                                                                                                                                                                                                                                                                                                                                                                                                                                                                                | 1               |                  | 1                                                                                                                | 2                   | 11/                    | South                |
|     | 1.1               | LG 27" ULTRA HD- 27GL650*2                                                                                                                                                                                                                                                                                                                                                                                                                                                                                                                                                                                                                                                                          | 10 1            | 1                |                                                                                                                  | 11                  | 1                      |                      |
|     |                   | COOLER MASTER CABINET K501<br>GIGABYTE BRO MOSSH X WIFL MOTHERBOARD                                                                                                                                                                                                                                                                                                                                                                                                                                                                                                                                                                                                                                 |                 | 18               | V                                                                                                                |                     | 1/1                    |                      |
|     |                   | GAMING KEYBOARD COMBO                                                                                                                                                                                                                                                                                                                                                                                                                                                                                                                                                                                                                                                                               | 1               |                  | 1                                                                                                                | 11 2                | X                      | 1                    |
|     | 3 3               | MAC OS INSTALLTION                                                                                                                                                                                                                                                                                                                                                                                                                                                                                                                                                                                                                                                                                  | 1               |                  | 1                                                                                                                | 11 /                |                        |                      |
|     | 1.1               | MAG OG MOTION                                                                                                                                                                                                                                                                                                                                                                                                                                                                                                                                                                                                                                                                                       | 1               | 8                |                                                                                                                  | 1/                  | 100                    | 100000               |
|     | 1.1               | 17-27-27                                                                                                                                                                                                                                                                                                                                                                                                                                                                                                                                                                                                                                                                                            | 1               | 0                |                                                                                                                  | -                   |                        | 14,766.84            |
|     | 10.1              | CGS                                                                                                                                                                                                                                                                                                                                                                                                                                                                                                                                                                                                                                                                                                 |                 | 1                |                                                                                                                  | 1                   |                        | 14,766.8             |
|     |                   | SGS                                                                                                                                                                                                                                                                                                                                                                                                                                                                                                                                                                                                                                                                                                 |                 |                  |                                                                                                                  |                     | 1 1                    | 0.5                  |
|     | 11                | ROUNDED OF                                                                                                                                                                                                                                                                                                                                                                                                                                                                                                                                                                                                                                                                                          |                 |                  |                                                                                                                  | 1                   | 1 1                    |                      |
|     | 1                 |                                                                                                                                                                                                                                                                                                                                                                                                                                                                                                                                                                                                                                                                                                     | 12              |                  |                                                                                                                  |                     | -1                     |                      |
|     |                   | T                                                                                                                                                                                                                                                                                                                                                                                                                                                                                                                                                                                                                                                                                                   | stal            | 1 PC             | S                                                                                                                |                     |                        | ₹ 1,93,610.0<br>E.&O |
|     | Arr               | and the second se |                 |                  |                                                                                                                  |                     |                        | L.00                 |
|     | IN                | R One Lakh Ninety Three The                                                                                                                                                                                                                                                                                                                                                                                                                                                                                                                                                                                                                                                                         | ousand Six I    | Taxable          | CO                                                                                                               | ST                  | SGST/U                 | Amount Tax Amou      |
|     | 1                 | HSN/SAC                                                                                                                                                                                                                                                                                                                                                                                                                                                                                                                                                                                                                                                                                             |                 | Value            | Rate                                                                                                             | Amount<br>14,766.84 | 9%                     | 14,766.84 29,533.    |
|     | -                 | 74                                                                                                                                                                                                                                                                                                                                                                                                                                                                                                                                                                                                                                                                                                  |                 | 1,64,076.0       | 0 9%                                                                                                             | 14,766.84           |                        | 14,766.84 29,533.    |
|     | 84                | 71                                                                                                                                                                                                                                                                                                                                                                                                                                                                                                                                                                                                                                                                                                  | Total           | 1,64,076.0       | 0                                                                                                                | 14,10010            | and Civ                | ty Fight paise Only  |
|     |                   | INIP Twee                                                                                                                                                                                                                                                                                                                                                                                                                                                                                                                                                                                                                                                                                           | ty Nine Tho     | usand Five       | Hundred                                                                                                          | Thirty Thre         | e and Six              | ty Eight paise Only  |
|     | i Ta              | ex Amount (in words) = INR Twen                                                                                                                                                                                                                                                                                                                                                                                                                                                                                                                                                                                                                                                                     | ly mile me      | 50.B.            |                                                                                                                  |                     |                        |                      |
|     | 82                |                                                                                                                                                                                                                                                                                                                                                                                                                                                                                                                                                                                                                                                                                                     |                 |                  |                                                                                                                  |                     |                        |                      |
|     | c) R.             |                                                                                                                                                                                                                                                                                                                                                                                                                                                                                                                                                                                                                                                                                                     |                 |                  |                                                                                                                  |                     |                        | 1000                 |
|     |                   |                                                                                                                                                                                                                                                                                                                                                                                                                                                                                                                                                                                                                                                                                                     |                 |                  |                                                                                                                  |                     |                        | 11.55                |
|     |                   |                                                                                                                                                                                                                                                                                                                                                                                                                                                                                                                                                                                                                                                                                                     |                 |                  |                                                                                                                  |                     |                        | 151 .                |
|     | *                 |                                                                                                                                                                                                                                                                                                                                                                                                                                                                                                                                                                                                                                                                                                     |                 |                  |                                                                                                                  |                     |                        | OF RAJTECH SOLURO    |
|     | 1                 |                                                                                                                                                                                                                                                                                                                                                                                                                                                                                                                                                                                                                                                                                                     |                 |                  |                                                                                                                  |                     | f                      | or RADIECT GOLDIN    |
|     |                   | lectaration<br>We declare that this invoice shows                                                                                                                                                                                                                                                                                                                                                                                                                                                                                                                                                                                                                                                   | the actual pri  | ce of the        |                                                                                                                  |                     |                        | XIE                  |
|     | N                 | We declare that this involce shows<br>goods described and that all particu-                                                                                                                                                                                                                                                                                                                                                                                                                                                                                                                                                                                                                         | lars are true a | and correct.     |                                                                                                                  |                     |                        | Authonised Signa     |
|     | S                 | loods described and mar an partici-                                                                                                                                                                                                                                                                                                                                                                                                                                                                                                                                                                                                                                                                 |                 |                  | un union                                                                                                         | CTION               |                        |                      |
|     |                   |                                                                                                                                                                                                                                                                                                                                                                                                                                                                                                                                                                                                                                                                                                     | SUBJE           | CT TO CHEN       | INAL JURISO                                                                                                      | CHON                |                        |                      |
|     |                   |                                                                                                                                                                                                                                                                                                                                                                                                                                                                                                                                                                                                                                                                                                     | This is         | s a Computer     | Generated I                                                                                                      | nvoice              |                        |                      |
|     |                   |                                                                                                                                                                                                                                                                                                                                                                                                                                                                                                                                                                                                                                                                                                     |                 |                  |                                                                                                                  |                     |                        |                      |