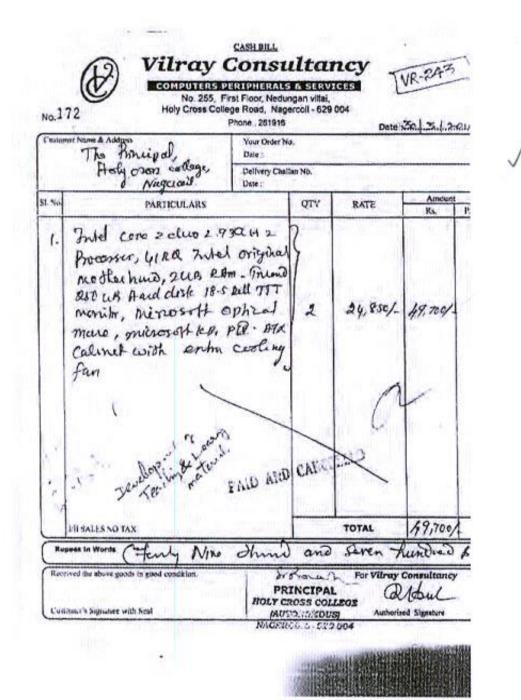

|   |



MENVIN : .... TL CASH BILL MERG Vilray Consultancy COMPUTERS PERIPHERALS & SERVICES VR-72 No. 255, First Floor, Nedungan villal, Holy Cross College Road, Negercoll - 529 004 Date : 84.03 Phone : 261916 No. 163 Your Order No. ipal, Date 1 carris college Delivery Challan No. Nagerial Date : Amount RATE QTY PARTICULARS Rs. SL N Intel cores due Processor, 1. HIRD Jubel Original modelshad QUB DUR 2 , Rom. Francend, 25000 26,200/-52,400/ Sala Scagne Hold, LAST LG TET monitor i meansoft Optical move, 2 misso soft mm les, avitre called PAID AND CANCELLED ETHED IN 6000 CONSTRAINED & ROLLING EVIDED B 57,40 TOTAL VOUC VII SALES NO TAX for hendrad thing and Filey a in Words mo For Vilray Consultan d condition. Received the above go Qual Authorised Signature Contenter's Signature with Seal







| S. No<br>Dusto | 154 Holy Cross College Rom<br>Phone : 2<br>Tha. Rinci kal                                                                                              |                            |   |        | Date: 2.14   | 10       |
|----------------|--------------------------------------------------------------------------------------------------------------------------------------------------------|----------------------------|---|--------|--------------|----------|
|                | Holy cross college                                                                                                                                     |                            |   |        |              | Cianti I |
| SI. No         | PARTICULARS