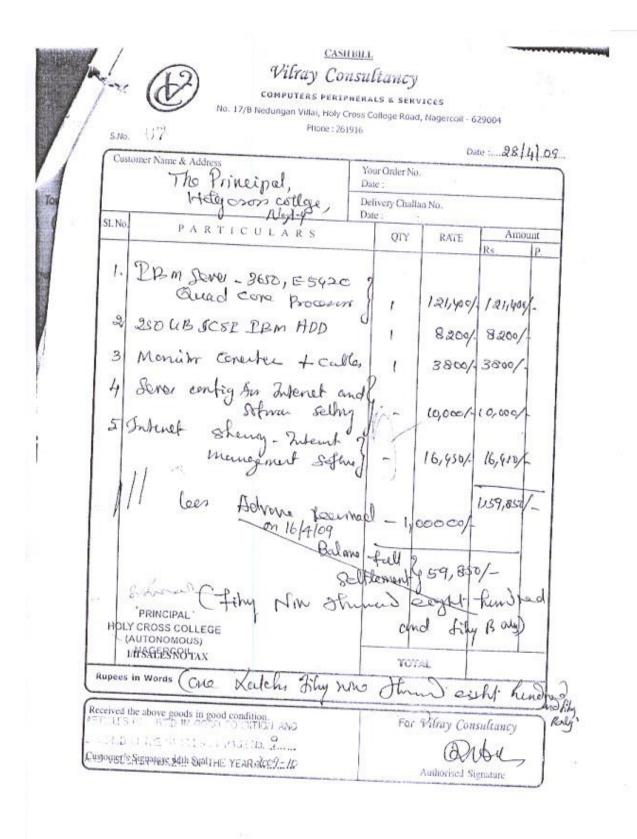

## 4.3.2 Student - Computer ratio

| LU                         | s smartclass                                                               |             |                  |           | rtClass Educatio<br>ctor-60, Noida, (                                                                                                           |                 | t Ltd<br>Nagar, Uttar Prad | csh - 201301. |           |              |  |  |
|----------------------------|----------------------------------------------------------------------------|-------------|------------------|-----------|-------------------------------------------------------------------------------------------------------------------------------------------------|-----------------|----------------------------|---------------|-----------|--------------|--|--|
| Involce                    | (Number: 09AAFCK7830E1ZH<br>Number: UP/TI/FY24/01116                       |             |                  | 1         | Place of SUPPLN: Tamil Nadu                                                                                                                     |                 |                            |               |           |              |  |  |
| Details<br>Custor<br>HOLY  | Date : 31/08/2023<br>of Receiver (Billed to)<br>ner Name:<br>CROSS COLLEGE |             |                  |           | Details of Consignee (Shipped to)<br>Address:<br>HOLY CROSS COLLEGE COMPUTER SCIENCE DEPT) Kurusady Nagercoil, Tamil Nadu 33-TN<br>629004 India |                 |                            |               |           |              |  |  |
| State:                     | ss: HOLY CROSS COLLEGE Nagi<br>Tamil Nadu<br>Sode: 33                      | ercoil Nage | reoil 33-TN 6290 | 04 India  | Order No:                                                                                                                                       | Sales Order #20 | 0343                       |               |           |              |  |  |
| _                          | Number: Unregistered                                                       |             | TON              | Dete      | Taxable                                                                                                                                         | HSN/SAC         | Total Value                | IGS           | т         | Total Amount |  |  |
| S. No                      | Description of Goods                                                       | Qty         | UOM              | Rate      | Taxable                                                                                                                                         | Code            | Total value                | Rate          | Amount    | (Rs.)        |  |  |
| 1                          | Power Cable                                                                | 14          | MTR              | 25.43     | 356.02                                                                                                                                          | 85444299        | 420.10                     | 18.0%         | 64.08     | 420.10       |  |  |
|                            | Projector Accessories (Wall mount<br>kit, HDMI Cable)                      | 2           | NOS              | 3.347.47  | 6,694.94                                                                                                                                        | 83024900        | 7,900.03                   | 18.0%         | 1,205.09  | 7,900.03     |  |  |
|                            | White Display Board 5'x 4"                                                 | 2           | NOS              | 3,813.56  | 7,627.12                                                                                                                                        | 96100000        | 9,000.00                   | 18.0%         | 1,372.88  | 9,000.90     |  |  |
| 3                          | Short Throw Projector - Acer                                               | 2           | NOS              | 32,609.39 | 65,218,78                                                                                                                                       | 85286200        | 83,480.04                  | 28.0%         | 18,261.26 | 83,480.04    |  |  |
| 3                          | S1286H                                                                     |             |                  |           |                                                                                                                                                 | _               |                            | 100           | 20,903.31 |              |  |  |
| 3<br>4                     |                                                                            |             |                  |           |                                                                                                                                                 |                 |                            | Total         |           | 100,800.17   |  |  |
| 3<br>4<br>Total            |                                                                            |             |                  |           |                                                                                                                                                 |                 |                            | TOTAL         |           |              |  |  |
| 3<br>4<br>Total<br>Invoice | \$128611                                                                   | ZERO PAIS   | E ONLY           |           |                                                                                                                                                 |                 |                            | Invoice Total | _         | 100,800.17   |  |  |
| 3<br>4<br>Total            | \$128611                                                                   |             |                  |           |                                                                                                                                                 |                 |                            | 10103         |           |              |  |  |