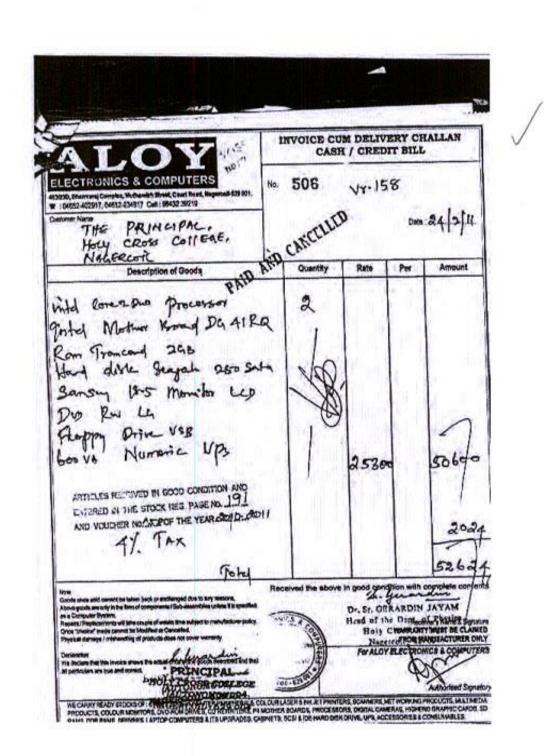

| *           |  |
| Un        | SALES NO TAX                                                                                                                                     | F                               | 1      | TOTAL           | 123, 2       | 10/-        |  |
| Rupees in | words: ("me Luleh i                                                                                                                              | twenty                          | き      | a An            | ing que I    | Fundant She |  |
|           | he above goods in good coefficiencies of<br>Holy Cross Co                                                                                        | il con                          | 1      | 0.0011101210100 | Consultan    |             |  |

The second









|        | The Principal,<br>Hely order College<br>Nageuci                                                                                                          | SCLP Delivery Challen No.;<br>Dete :<br>Delivery Challen No.;<br>Dete : |                   |                   |                    |      |
|--------|----------------------------------------------------------------------------------------------------------------------------------------------------------|-------------------------------------------------------------------------|-------------------|-------------------|--------------------|------|
| SL, No | PARTICULARS                                                                                                                                              |