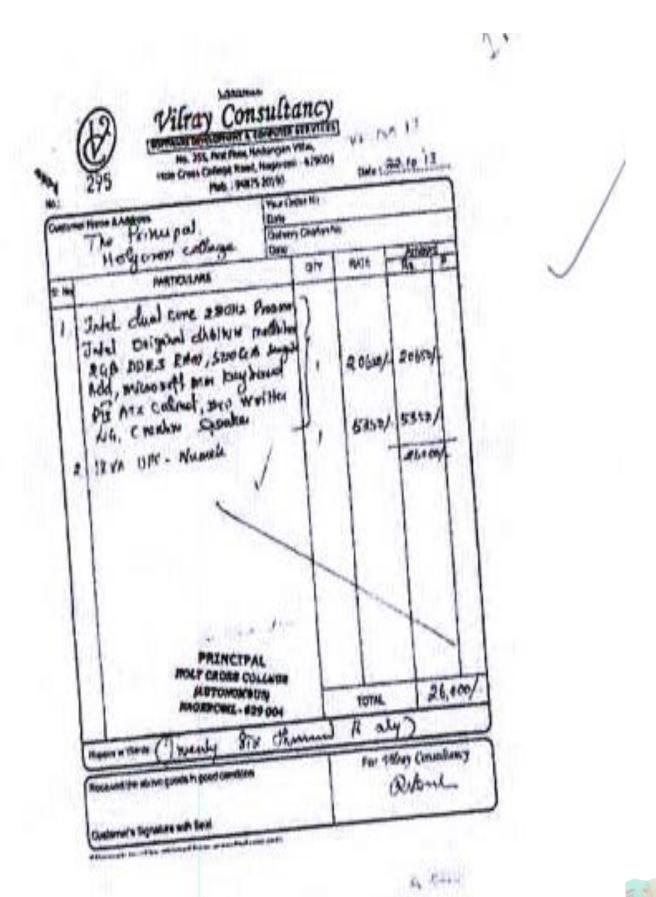

1010-<br>1010-<br>1010-<br>1010-<br>1010-<br>1010-<br>1010-<br>1010-<br>1010-<br>1010-<br>1010-<br>1010-<br>1010-<br>1010-<br>1010-<br>1010-<br>1010-<br>1010-<br>1010-<br>1010-<br>1010-<br>1010-<br>1010-<br>1010-<br>1010-<br>1010-<br>1010-<br>1010-<br>1010-<br>1010-<br>1010-<br>1010-<br>1010-<br>1010-<br>1010-<br>1010-<br>1010-<br>1010-<br>1010-<br>1010-<br>1010-<br>1010-<br>1010-<br>1010-<br>1010-<br>1010-<br>1010-<br>1010-<br>1010-<br>1010-<br>1010-<br>1010-<br>1010-<br>1010-<br>1010-<br>1010-<br>1010-<br>1010-<br>1010-<br>1010-<br>1010-<br>1010-<br>1010-<br>1010-<br>1010-<br>1010-<br>1010-<br>1010-<br>1010-<br>1010-<br>1010-<br>1010-<br>1010-<br>1010-<br>1010-<br>1010-<br>1010-<br>1010-<br>1010-<br>1010-<br>1010-<br>1010-<br>1010-<br>1010-<br>1010-<br>1010-<br>1010-<br>1010-<br>10 |





11.0



| To       | : 33316143       |                                        |           |   | ce No.             |           | Ref. No. 342 |
|----------|------------------|----------------------------------------|-----------|---|--------------------|-----------|--------------|
| 100      | The P.<br>Hely ( | mepul<br>mos college                   |           |   | ce Date<br>/Credit | 03        | 10 de 13     |
|          | Part No.         | Description                            | Serial No |   | Qty                | Rate      | Total        |
|          |                  | Datel Dual Corre                       |           |   | 5                  | 20900     | 104 500      |
|          |                  | 2 CB RAD 500 LB HOP                    |           |   |