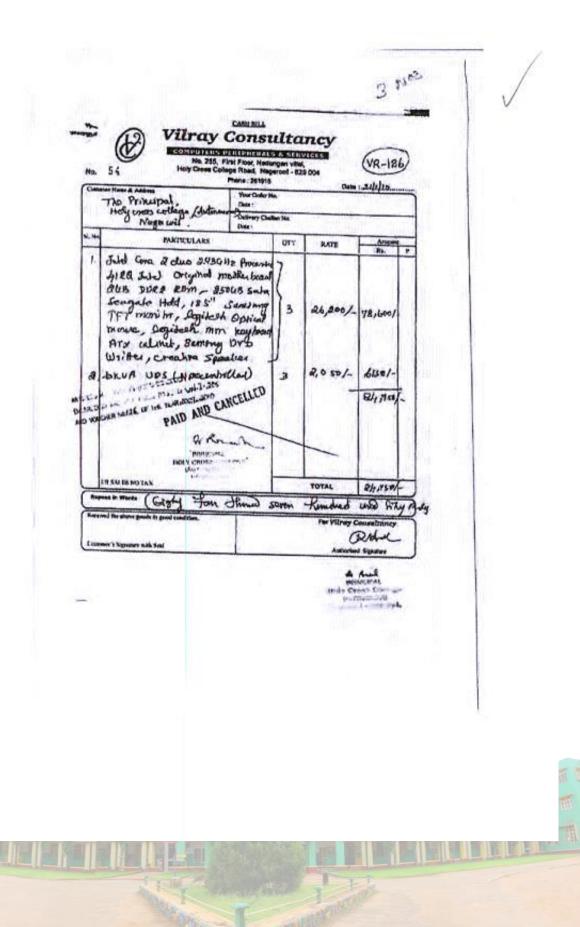

|
| -      | es in words (The datch Fily an                                          |                            |              |                 | and the second se |



## NAAC V Cycle Self Study Report (SSR)















| lanto | The Rincipal, (Adress                                                                                                                                                                                                                        | Your Order Na.                                         |       | Dage                         | :29/2/2       |
|-------|----------------------------------------------------------------------------------------------------------------------------------------------------------------------------------------------------------------------------------------------|--------------------------------------------------------|-------|------------------------------|---------------|
|       | Hery even callege,