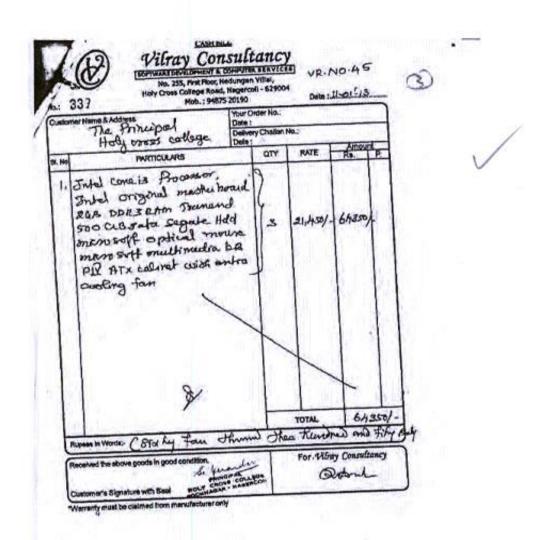

E

| RAJTECH SOLUTIONS<br>SHOP NO. G-8, KALYAN TRADE C                                                                                                                                         | ENTER                |                   | 197.84          | ce No. e<br>-24/4541        | Way Bill No.                           | 12-Feb                                     | 24         | - market                                                           |
|-------------------------------------------------------------------------------------------------------------------------------------------------------------------------------------------|----------------------|-------------------|-----------------|-----------------------------|----------------------------------------|--------------------------------------------|------------|--------------------------------------------------------------------|
| #1477,18,WALLERS ROAD, CHEF                                                                                                                                                               | A DEPAR              |                   |                 | ery Note                    |                                        |                                            | irms of Pa | 111                                                                |
| State Name : Tamil Nadu, Code : 3<br>Context - 044 48604515/ 044-48604516.9500                                                                                                            | 121431 19300         | 125091            |                 | rence No. 8<br>dt. 12-Fe    |                                        | Other Ro                                   | eferences  |                                                                    |
| E-Mail rajtechsolutions2018@gma<br>Consignee (Ship to)                                                                                                                                    | ail.com              |                   |                 | r's Order N                 |                                        | Dated                                      |            |                                                                    |
| THE PRINCIPAL<br>HOLY CROSS COLLEGE                                                                                                                                                       |                      |                   | Disp            | atch Doc Ne                 | 0,                                     | Delivery                                   | Note Da    | te                                                                 |
| NAGERCOIL - 629004<br>State Name : Tamil Nadu, Co                                                                                                                                         | de : 33              |                   | Disp            | atched thro                 | ugh                                    | Destina                                    | tion       |                                                                    |
|                                                                                                                                                                                           |                      |                   | Terr            | ns of Delive                | ry                                     |                                            |            |                                                                    |
| Buyer (Bill to)<br>THE PRINCIPAL<br>HOLY CROSS COLLEGE<br>NAGERCOIL - 629004<br>State Name : Tamil Nadu, Co                                                                               | ode : 33             |                   |                 |                             |                                        |                                            |            |                                                                    |
| SI Description of Goods                                                                                                                                                                   | HSN/SAC              | Quan              | tity            | Rate                        | Rate                                   | per Dis                                    | 2.%        | Amount                                                             |
| No                                                                                                                                                                                        | 2 10                 |                   |                 | (Incl. of Tax)<br>48,400.00 | 41,016.95                              | PCS                                        | 10.000     | 41,016.95                                                          |
| 1 DESKTOP - Commence 3<br>Defi Vostro 3710 Stl Desktop<br>13 12th gen 12100 / 836 / 512gb ssd<br>Win 11 home /Ms office /<br>With / Blue tooth / 4 year wty / 24"<br>CN013V6PFCC0037PAMTX | 8471                 |                   | -03             |                             |                                        |                                            |            |                                                                    |
| 2 NUMERIC 600VA UPS                                                                                                                                                                       | 85044090             | 1                 | PCS             | 2,650.00                    | 2.245.76                               | S PCS                                      |            | 2,245.76                                                           |
| BLACK242303501286                                                                                                                                                                         |                      |                   |                 |                             |                                        |                                            | -          | 43,262.71                                                          |
| Less: ROUNDED OFF                                                                                                                                                                         | 1                    |                   |                 |                             | 2                                      | -                                          | 1          | 3,893.65<br>3,893.65<br>(-)0.01                                    |
| Tota                                                                                                                                                                                      |                      | 2                 | PCS             |                             |                                        | ++                                         | 12         | 51,050.00                                                          |
| Amount Chargeable (in words)                                                                                                                                                              | ane                  | 1017              | 1972            |                             |                                        | 111-10                                     | 1          | E. & O.E                                                           |
| INR Fifty One Thousand Fifty O                                                                                                                                                            | Only                 | Taxal             | ble             | CGS                         |                                        | SGST/L                                     |            | Total<br>Tax Amount                                                |
|                                                                                                                                                                                           |                      | Val. 41,01        |                 | 9%                          | 3.691.53                               | 9%                                         | 3,691.53   | 7,383.06                                                           |
| 8471<br>85044090                                                                                                                                                                          | Total                | 43,26             | 15.76<br>52,71  |                             | 202.12<br>3,893.65                     | 9%                                         | 202.12     | 7,787.30                                                           |
| Tax Amount (in words) : INR Seven                                                                                                                                                         | Thousan              | d Sev             | en Hu           | undred Eig                  | ghty Seve                              | n and Ti                                   | hirty pai  | se Only                                                            |
| Declaration<br>We declare that this invoice shows<br>the goods described and that all p<br>correct.<br>Customer's Seal and Signature                                                      | aniculars ar         | 0000              | f E<br>and /    |                             | Name: RA<br>: KC<br>: 26<br>: Code: NU | JTECH S<br>DTAK MA<br>46362491<br>NGAMBAKK | HINDRA     | NS<br>BANK<br>H & KKUSKDO06471<br>CH SOLUTIONS<br>Porsed Signatory |
| 4/2/24                                                                                                                                                                                    | SUBJECT<br>This is a | r TO Cl<br>a Comp | HENN<br>luter C | AI JURISDI<br>Jenerated In  | CTION<br>voice                         |                                            |            |                                                                    |