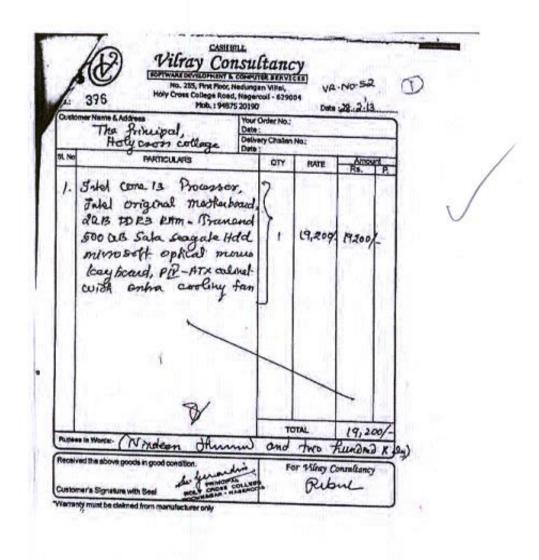

E

| RAJTECH SOLUTIONS<br>SHOP NO. G-8, KALYAN TRADE C                                                                                                                                         | ENTER                |                   | 197.84          | ce No. e<br>-24/4541        | Way Bill No.                           | 12-Feb                                     | 24         | - market                                                           |
|-------------------------------------------------------------------------------------------------------------------------------------------------------------------------------------------|----------------------|-------------------|-----------------|-----------------------------|----------------------------------------|--------------------------------------------|------------|--------------------------------------------------------------------|
| #1477,18,WALLERS ROAD, CHEF                                                                                                                                                               | A DEPAR              |                   |                 | ery Note                    |                                        |                                            | irms of Pa | 111                                                                |
| State Name : Tamil Nadu, Code : 3<br>Context - 044 48604515/ 044-48604516.9500                                                                                                            | 121431 19300         | 125091            |                 | rence No. 8<br>dt. 12-Fe    |                                        | Other Ro                                   | eferences  |                                                                    |
| E-Mail rajtechsolutions2018@gma<br>Consignee (Ship to)                                                                                                                                    | ail.com              |                   |                 | r's Order N                 |                                        | Dated                                      |            |                                                                    |
| THE PRINCIPAL<br>HOLY CROSS COLLEGE                                                                                                                                                       |                      |                   | Disp            | atch Doc Ne                 | 0,                                     | Delivery                                   | Note Da    | te                                                                 |
| NAGERCOIL - 629004<br>State Name : Tamil Nadu, Co                                                                                                                                         | de : 33              |                   | Disp            | atched thro                 | ugh                                    | Destina                                    | tion       |                                                                    |
|                                                                                                                                                                                           |                      |                   | Terr            | ns of Delive                | ry                                     |                                            |            |                                                                    |
| Buyer (Bill to)<br>THE PRINCIPAL<br>HOLY CROSS COLLEGE<br>NAGERCOIL - 629004<br>State Name : Tamil Nadu, Co                                                                               | ode : 33             |                   |                 |                             |                                        |                                            |            |                                                                    |
| SI Description of Goods                                                                                                                                                                   | HSN/SAC              | Quan              | tity            | Rate                        | Rate                                   | per Dis                                    | 2.%        | Amount                                                             |
| No                                                                                                                                                                                        | 2 10                 |                   |                 | (Incl. of Tax)<br>48,400.00 | 41,016.95                              | PCS                                        | 10.000     | 41,016.95                                                          |
| 1 DESKTOP - Commence 3<br>Defi Vostro 3710 Stl Desktop<br>13 12th gen 12100 / 836 / 512gb ssd<br>Win 11 home /Ms office /<br>With / Blue tooth / 4 year wty / 24"<br>CN013V6PFCC0037PAMTX | 8471                 |                   | -03             |                             |                                        |                                            |            |                                                                    |
| 2 NUMERIC 600VA UPS                                                                                                                                                                       | 85044090             | 1                 | PCS             | 2,650.00                    | 2.245.76                               | S PCS                                      |            | 2,245.76                                                           |
| BLACK242303501286                                                                                                                                                                         |                      |                   |                 |                             |                                        |                                            | -          | 43,262.71                                                          |
| Less: ROUNDED OFF                                                                                                                                                                         | 1                    |                   |                 |                             | 2                                      | -                                          | 1          | 3,893.65<br>3,893.65<br>(-)0.01                                    |
| Tota                                                                                                                                                                                      |                      | 2                 | PCS             |                             |                                        | ++                                         | 12         | 51,050.00                                                          |
| Amount Chargeable (in words)                                                                                                                                                              | ane                  | 1017              | 1972            |                             |                                        | 111-10                                     | 1          | E. & O.E                                                           |
| INR Fifty One Thousand Fifty O                                                                                                                                                            | Only                 | Taxal             | ble             | CGS                         |                                        | SGST/L                                     |            | Total<br>Tax Amount                                                |
|                                                                                                                                                                                           |                      | Val. 41,01        |                 | 9%                          | 3.691.53                               | 9%                                         | 3,691.53   | 7,383.06                                                           |
| 8471<br>85044090                                                                                                                                                                          | Total                | 43,26             | 15.76<br>52,71  |                             | 202.12<br>3,893.65                     | 9%                                         | 202.12     | 7,787.30                                                           |
| Tax Amount (in words) : INR Seven                                                                                                                                                         | Thousan              | d Sev             | en Hu           | undred Eig                  | ghty Seve                              | n and Ti                                   | hirty pai  | se Only                                                            |
| Declaration<br>We declare that this invoice shows<br>the goods described and that all p<br>correct.<br>Customer's Seal and Signature                                                      | aniculars ar         | 0000              | f E<br>and /    |                             | Name: RA<br>: KC<br>: 26<br>: Code: NU | JTECH S<br>DTAK MA<br>46362491<br>NGAMBAKK | HINDRA     | NS<br>BANK<br>H & KKUSKDO06471<br>CH SOLUTIONS<br>Porsed Signatory |
| 4/2/24                                                                                                                                                                                    | SUBJECT<br>This is a | r TO Cl<br>a Comp | HENN<br>luter C | AI JURISDI<br>Jenerated In  | CTION<br>voice                         |                                            |            |                                                                    |