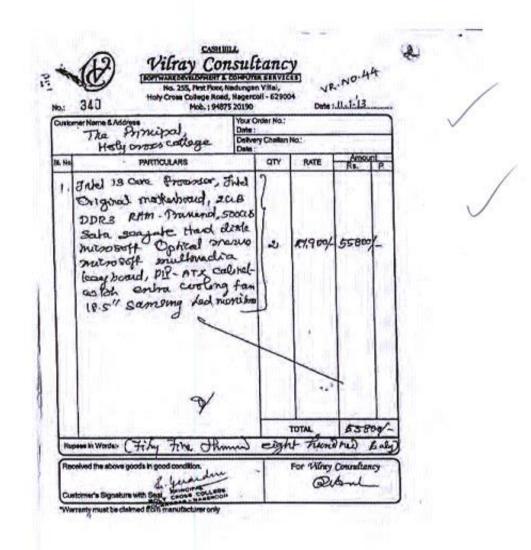

E

| RAJTECH SOLUTIONS<br>SHOP NO. G-8, KALYAN TRADE C                                                                                                                                         | ENTER                |                   | 197.84          | ce No. e<br>-24/4541        | Way Bill No.                           | 12-Feb                                     | 24         | - market                                                           |
|-------------------------------------------------------------------------------------------------------------------------------------------------------------------------------------------|----------------------|-------------------|-----------------|-----------------------------|----------------------------------------|--------------------------------------------|------------|--------------------------------------------------------------------|
| #1477,18,WALLERS ROAD, CHEF                                                                                                                                                               | A DEPAR              |                   |                 | ery Note                    |                                        |                                            | irms of Pa | 111                                                                |
| State Name : Tamil Nadu, Code : 3<br>Context - 044 48604515/ 044-48604516.9500                                                                                                            | 121431 19300         | 125091            |                 | rence No. 8<br>dt. 12-Fe    |                                        | Other Ro                                   | eferences  |                                                                    |
| E-Mail rajtechsolutions2018@gma<br>Consignee (Ship to)                                                                                                                                    | ail.com              |                   |                 | r's Order N                 |                                        | Dated                                      |            |                                                                    |
| THE PRINCIPAL<br>HOLY CROSS COLLEGE                                                                                                                                                       |                      |                   | Disp            | atch Doc Ne                 | 0,                                     | Delivery                                   | Note Da    | te                                                                 |
| NAGERCOIL - 629004<br>State Name : Tamil Nadu, Co                                                                                                                                         | de : 33              |                   | Disp            | atched thro                 | ugh                                    | Destina                                    | tion       |                                                                    |
|                                                                                                                                                                                           |                      |                   | Terr            | ns of Delive                | ry                                     |                                            |            |                                                                    |
| Buyer (Bill to)<br>THE PRINCIPAL<br>HOLY CROSS COLLEGE<br>NAGERCOIL - 629004<br>State Name : Tamil Nadu, Co                                                                               | ode : 33             |                   |                 |                             |                                        |                                            |            |                                                                    |
| SI Description of Goods                                                                                                                                                                   | HSN/SAC              | Quan              | tity            | Rate                        | Rate                                   | per Dis                                    | 2.%        | Amount                                                             |
| No                                                                                                                                                                                        | 2 10                 |                   |                 | (Incl. of Tax)<br>48,400.00 | 41,016.95                              | PCS                                        | 10.000     | 41,016.95                                                          |
| 1 DESKTOP - Commence 3<br>Defi Vostro 3710 Stl Desktop<br>13 12th gen 12100 / 836 / 512gb ssd<br>Win 11 home /Ms office /<br>With / Blue tooth / 4 year wty / 24"<br>CN013V6PFCC0037PAMTX | 8471                 |                   | -03             |                             |                                        |                                            |            |                                                                    |
| 2 NUMERIC 600VA UPS                                                                                                                                                                       | 85044090             | 1                 | PCS             | 2,650.00                    | 2.245.76                               | S PCS                                      |            | 2,245.76                                                           |
| BLACK242303501286                                                                                                                                                                         |                      |                   |                 |                             |                                        |                                            | -          | 43,262.71                                                          |
| Less: ROUNDED OFF                                                                                                                                                                         | 1                    |                   |                 |                             | 2                                      | -                                          | 1          | 3,893.65<br>3,893.65<br>(-)0.01                                    |
| Tota                                                                                                                                                                                      |                      | 2                 | PCS             |                             |                                        | ++                                         | 12         | 51,050.00                                                          |
| Amount Chargeable (in words)                                                                                                                                                              | ane                  | 1017              | 1972            |                             |                                        | 111-10                                     | 1          | E. & O.E                                                           |
| INR Fifty One Thousand Fifty O                                                                                                                                                            | Only                 | Taxal             | ble             | CGS                         |                                        | SGST/L                                     |            | Total<br>Tax Amount                                                |
|                                                                                                                                                                                           |                      | Val. 41,01        |                 | 9%                          | 3.691.53                               | 9%                                         | 3,691.53   | 7,383.06                                                           |
| 8471<br>85044090                                                                                                                                                                          | Total                | 43,26             | 15.76<br>52,71  |                             | 202.12<br>3,893.65                     | 9%                                         | 202.12     | 7,787.30                                                           |
| Tax Amount (in words) : INR Seven                                                                                                                                                         | Thousan              | d Sev             | en Hu           | undred Eig                  | ghty Seve                              | n and Ti                                   | hirty pai  | se Only                                                            |
| Declaration<br>We declare that this invoice shows<br>the goods described and that all p<br>correct.<br>Customer's Seal and Signature                                                      | aniculars ar         | 0000              | f E<br>and /    |                             | Name: RA<br>: KC<br>: 26<br>: Code: NU | JTECH S<br>DTAK MA<br>46362491<br>NGAMBAKK | HINDRA     | NS<br>BANK<br>H & KKUSKDO06471<br>CH SOLUTIONS<br>Porsed Signatory |
| 4/2/24                                                                                                                                                                                    | SUBJECT<br>This is a | r TO Cl<br>a Comp | HENN<br>luter C | AI JURISDI<br>Jenerated In  | CTION<br>voice                         |                                            |            |                                                                    |