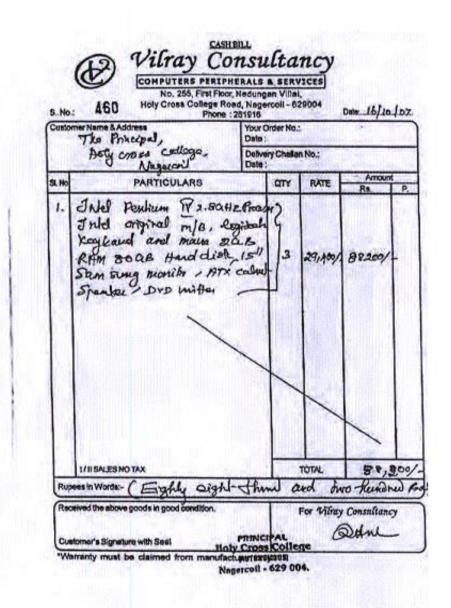

## 4.3.2 Student - Computer ratio

| LU                         | s smartclass                                                               |             |                  |           | rtClass Educatio<br>ctor-60, Noida, (                                                                                                           |                 | t Ltd<br>Nagar, Uttar Prad | csh - 201301. |           |              |  |  |
|----------------------------|----------------------------------------------------------------------------|-------------|------------------|-----------|-------------------------------------------------------------------------------------------------------------------------------------------------|-----------------|----------------------------|---------------|-----------|--------------|--|--|
| Involce                    | (Number: 09AAFCK7830E1ZH<br>Number: UP/TI/FY24/01116                       |             |                  | 1         | Place of SUPPLN: Tamil Nadu                                                                                                                     |                 |                            |               |           |              |  |  |
| Details<br>Custor<br>HOLY  | Date : 31/08/2023<br>of Receiver (Billed to)<br>ner Name:<br>CROSS COLLEGE |             |                  |           | Details of Consignee (Shipped to)<br>Address:<br>HOLY CROSS COLLEGE COMPUTER SCIENCE DEPT) Kurusady Nagercoil, Tamil Nadu 33-TN<br>629004 India |                 |                            |               |           |              |  |  |
| State:                     | ss: HOLY CROSS COLLEGE Nagi<br>Tamil Nadu<br>Sode: 33                      | ercoil Nage | reoil 33-TN 6290 | 04 India  | Order No:                                                                                                                                       | Sales Order #20 | 0343                       |               |           |              |  |  |
| _                          | Number: Unregistered                                                       |             | TON              | Dete      | Taxable                                                                                                                                         | HSN/SAC         | Total Value                | IGS           | т         | Total Amount |  |  |
| S. No                      | Description of Goods                                                       | Qty         | UOM              | Rate      | Taxable                                                                                                                                         | Code            | Total value                | Rate          | Amount    | (Rs.)        |  |  |
| 1                          | Power Cable                                                                | 14          | MTR              | 25.43     | 356.02                                                                                                                                          | 85444299        | 420.10                     | 18.0%         | 64.08     | 420.10       |  |  |
|                            | Projector Accessories (Wall mount<br>kit, HDMI Cable)                      | 2           | NOS              | 3.347.47  | 6,694.94                                                                                                                                        | 83024900        | 7,900.03                   | 18.0%         | 1,205.09  | 7,900.03     |  |  |
|                            | White Display Board 5'x 4"                                                 | 2           | NOS              | 3,813.56  | 7,627.12                                                                                                                                        | 96100000        | 9,000.00                   | 18.0%         | 1,372.88  | 9,000.90     |  |  |
| 3                          | Short Throw Projector - Acer                                               | 2           | NOS              | 32,609.39 | 65,218,78                                                                                                                                       | 85286200        | 83,480.04                  | 28.0%         | 18,261.26 | 83,480.04    |  |  |
| 3                          | S1286H                                                                     |             |                  |           |                                                                                                                                                 | _               |                            | 100           | 20,903.31 |              |  |  |
| 3<br>4                     |                                                                            |             |                  |           |                                                                                                                                                 |                 |                            | Total         |           | 100,800.17   |  |  |
| 3<br>4<br>Total            |                                                                            |             |                  |           |                                                                                                                                                 |                 |                            | TOTAL         |           |              |  |  |
| 3<br>4<br>Total<br>Invoice | \$128611                                                                   | ZERO PAIS   | E ONLY           |           |                                                                                                                                                 |                 |                            | Invoice Total | _         | 100,800.17   |  |  |
| 3<br>4<br>Total            | \$128611                                                                   |             |                  |           |                                                                                                                                                 |                 |                            | 10103         |           |              |  |  |