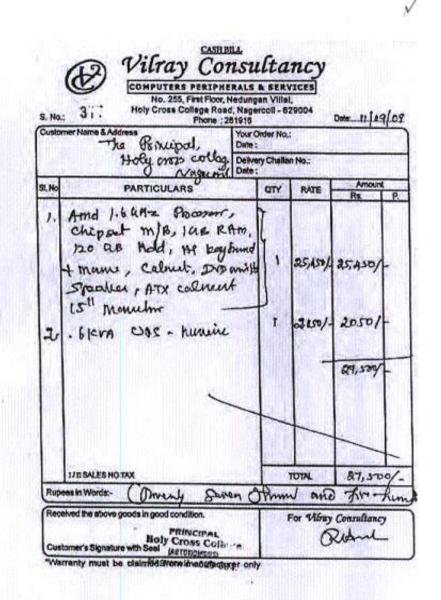

## 4.3.2 Student - Computer ratio

| LU                         | s smartclass                                                               |             |                  |           | rtClass Educatio<br>ctor-60, Noida, (                                                                                                           |                 | t Ltd<br>Nagar, Uttar Prad | csh - 201301. |           |              |  |  |
|----------------------------|----------------------------------------------------------------------------|-------------|------------------|-----------|-------------------------------------------------------------------------------------------------------------------------------------------------|-----------------|----------------------------|---------------|-----------|--------------|--|--|
| Involce                    | (Number: 09AAFCK7830E1ZH<br>Number: UP/TI/FY24/01116                       |             |                  | 1         | Place of SUPPLN: Tamil Nadu                                                                                                                     |                 |                            |               |           |              |  |  |
| Details<br>Custor<br>HOLY  | Date : 31/08/2023<br>of Receiver (Billed to)<br>ner Name:<br>CROSS COLLEGE |             |                  |           | Details of Consignee (Shipped to)<br>Address:<br>HOLY CROSS COLLEGE COMPUTER SCIENCE DEPT) Kurusady Nagercoil, Tamil Nadu 33-TN<br>629004 India |                 |                            |               |           |              |  |  |
| State:                     | ss: HOLY CROSS COLLEGE Nagi<br>Tamil Nadu<br>Sode: 33                      | ercoil Nage | reoil 33-TN 6290 | 04 India  | Order No:                                                                                                                                       | Sales Order #20 | 0343                       |               |           |              |  |  |
| _                          | Number: Unregistered                                                       |             | TON              | Dete      | Taxable                                                                                                                                         | HSN/SAC         | Total Value                | IGS           | т         | Total Amount |  |  |
| S. No                      | Description of Goods                                                       | Qty         | UOM              | Rate      | Taxable                                                                                                                                         | Code            | Total value                | Rate          | Amount    | (Rs.)        |  |  |
| 1                          | Power Cable                                                                | 14          | MTR              | 25.43     | 356.02                                                                                                                                          | 85444299        | 420.10                     | 18.0%         | 64.08     | 420.10       |  |  |
|                            | Projector Accessories (Wall mount<br>kit, HDMI Cable)                      | 2           | NOS              | 3.347.47  | 6,694.94                                                                                                                                        | 83024900        | 7,900.03                   | 18.0%         | 1,205.09  | 7,900.03     |  |  |
|                            | White Display Board 5'x 4"                                                 | 2           | NOS              | 3,813.56  | 7,627.12                                                                                                                                        | 96100000        | 9,000.00                   | 18.0%         | 1,372.88  | 9,000.90     |  |  |
| 3                          | Short Throw Projector - Acer                                               | 2           | NOS              | 32,609.39 | 65,218,78                                                                                                                                       | 85286200        | 83,480.04                  | 28.0%         | 18,261.26 | 83,480.04    |  |  |
| 3                          | S1286H                                                                     |             |                  |           |                                                                                                                                                 | _               |                            | 100           | 20,903.31 |              |  |  |
| 3<br>4                     |                                                                            |             |                  |           |                                                                                                                                                 |                 |                            | Total         |           | 100,800.17   |  |  |
| 3<br>4<br>Total            |                                                                            |             |                  |           |                                                                                                                                                 |                 |                            | TOTAL         |           |              |  |  |
| 3<br>4<br>Total<br>Invoice | \$128611                                                                   | ZERO PAIS   | E ONLY           |           |                                                                                                                                                 |                 |                            | Invoice Total | _         | 100,800.17   |  |  |
| 3<br>4<br>Total            | \$128611                                                                   |             |                  |           |                                                                                                                                                 |                 |                            | 10103         |           |              |  |  |