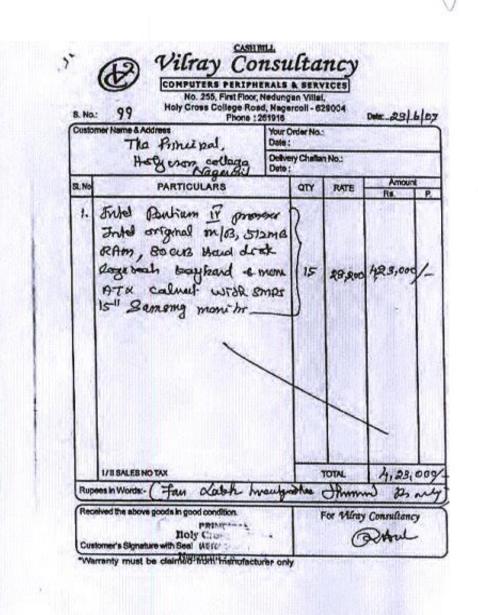

## 4.3.2 Student - Computer ratio

| LU                         | s smartclass                                                               |             |                  |           | rtClass Educatio<br>ctor-60, Noida, (                                                                                                           |                 | t Ltd<br>Nagar, Uttar Prad | csh - 201301. |           |              |  |  |
|----------------------------|----------------------------------------------------------------------------|-------------|------------------|-----------|-------------------------------------------------------------------------------------------------------------------------------------------------|-----------------|----------------------------|---------------|-----------|--------------|--|--|
| Involce                    | (Number: 09AAFCK7830E1ZH<br>Number: UP/TI/FY24/01116                       |             |                  | 1         | Place of SUPPLN: Tamil Nadu                                                                                                                     |                 |                            |               |           |              |  |  |
| Details<br>Custor<br>HOLY  | Date : 31/08/2023<br>of Receiver (Billed to)<br>ner Name:<br>CROSS COLLEGE |             |                  |           | Details of Consignee (Shipped to)<br>Address:<br>HOLY CROSS COLLEGE COMPUTER SCIENCE DEPT) Kurusady Nagercoil, Tamil Nadu 33-TN<br>629004 India |                 |                            |               |           |              |  |  |
| State:                     | ss: HOLY CROSS COLLEGE Nagi<br>Tamil Nadu<br>Sode: 33                      | ercoil Nage | reoil 33-TN 6290 | 04 India  | Order No:                                                                                                                                       | Sales Order #20 | 0343                       |               |           |              |  |  |
| _                          | Number: Unregistered                                                       |             | TON              | Dete      | Taxable                                                                                                                                         | HSN/SAC         | Total Value                | IGS           | т         | Total Amount |  |  |
| S. No                      | Description of Goods                                                       | Qty         | UOM              | Rate      | Taxable                                                                                                                                         | Code            | Total value                | Rate          | Amount    | (Rs.)        |  |  |
| 1                          | Power Cable                                                                | 14          | MTR              | 25.43     | 356.02                                                                                                                                          | 85444299        | 420.10                     | 18.0%         | 64.08     | 420.10       |  |  |
|                            | Projector Accessories (Wall mount<br>kit, HDMI Cable)                      | 2           | NOS              | 3.347.47  | 6,694.94                                                                                                                                        | 83024900        | 7,900.03                   | 18.0%         | 1,205.09  | 7,900.03     |  |  |
|                            | White Display Board 5'x 4"                                                 | 2           | NOS              | 3,813.56  | 7,627.12                                                                                                                                        | 96100000        | 9,000.00                   | 18.0%         | 1,372.88  | 9,000.90     |  |  |
| 3                          | Short Throw Projector - Acer                                               | 2           | NOS              | 32,609.39 | 65,218,78                                                                                                                                       | 85286200        | 83,480.04                  | 28.0%         | 18,261.26 | 83,480.04    |  |  |
| 3                          | S1286H                                                                     |             |                  |           |                                                                                                                                                 | _               |                            | 100           | 20,903.31 |              |  |  |
| 3<br>4                     |                                                                            |             |                  |           |                                                                                                                                                 |                 |                            | Total         |           | 100,800.17   |  |  |
| 3<br>4<br>Total            |                                                                            |             |                  |           |                                                                                                                                                 |                 |                            | TOTAL         |           |              |  |  |
| 3<br>4<br>Total<br>Invoice | \$128611                                                                   | ZERO PAIS   | E ONLY           |           |                                                                                                                                                 |                 |                            | Invoice Total | _         | 100,800.17   |  |  |
| 3<br>4<br>Total            | \$128611                                                                   |             |                  |           |                                                                                                                                                 |                 |                            | 10103         |           |              |  |  |