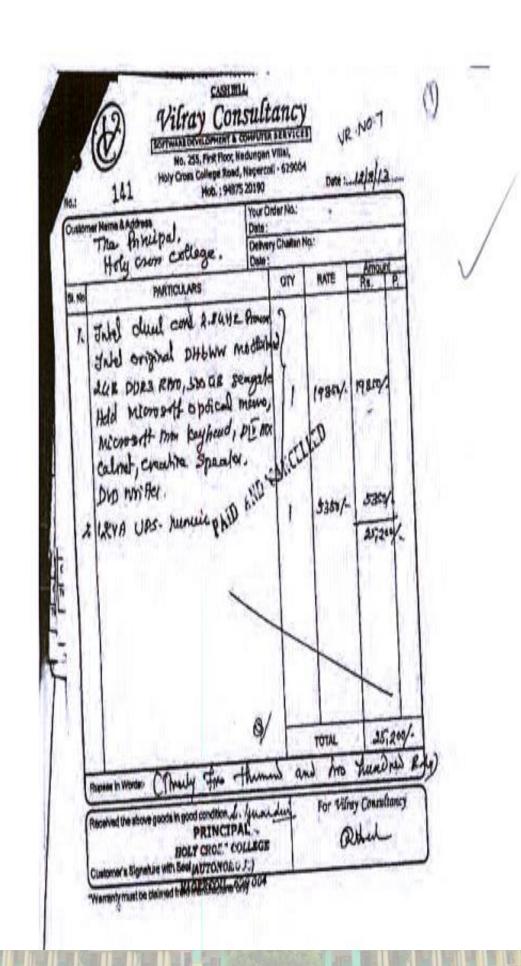

r>1010-<br>1010-<br>1010-<br>1010-<br>1010-<br>1010-<br>1010-<br>1010-<br>1010-<br>1010-<br>1010-<br>1010-<br>1010-<br>1010-<br>1010-<br>1010-<br>1010-<br>1010-<br>1010-<br>1010-<br>1010-<br>1010-<br>1010-<br>1010-<br>1010-<br>1010-<br>1010-<br>1010-<br>1010-<br>1010-<br>1010-<br>1010-<br>1010-<br>1010-<br>1010-<br>1010-<br>1010-<br>1010-<br>1010-<br>1010-<br>1010-<br>1010-<br>1010-<br>1010-<br>1010-<br>1010-<br>1010-<br>1010-<br>1010-<br>1010-<br>1010-<br>1010-<br>1010-<br>1010-<br>1010-<br>1010-<br>1010-<br>1010-<br>1010-<br>1010-<br>1010-<br>1010-<br>1010-<br>1010-<br>1010-<br>1010-<br>1010-<br>1010-<br>1010-<br>1010-<br>1010-<br>1010-<br>1010-<br>1010-<br>1010-<br>1010-<br>1010-<br>1010-<br>1010-<br>1010-<br>1010-<br>1010-<br>1010-<br>1010-<br>1010-<br>1010-<br>1010-<br>1010-<br>10 |





11.0



| To       | : 33316143       |                                        |           |   | ce No.             |           | Ref. No. 342 |
|----------|------------------|----------------------------------------|-----------|---|--------------------|-----------|--------------|
| 100      | The P.<br>Hely ( | mepul<br>mos college                   |           |   | ce Date<br>/Credit | 03        | 10 de 13     |
|          | Part No.         | Description                            | Serial No |   | Qty                | Rate      | Total        |
|          |                  | Datel Dual Corre                       |           |   | 5                  | 20900     | 104 500      |
|          |                  | 2 CB RAD 500 LB HOP                    |           |   |