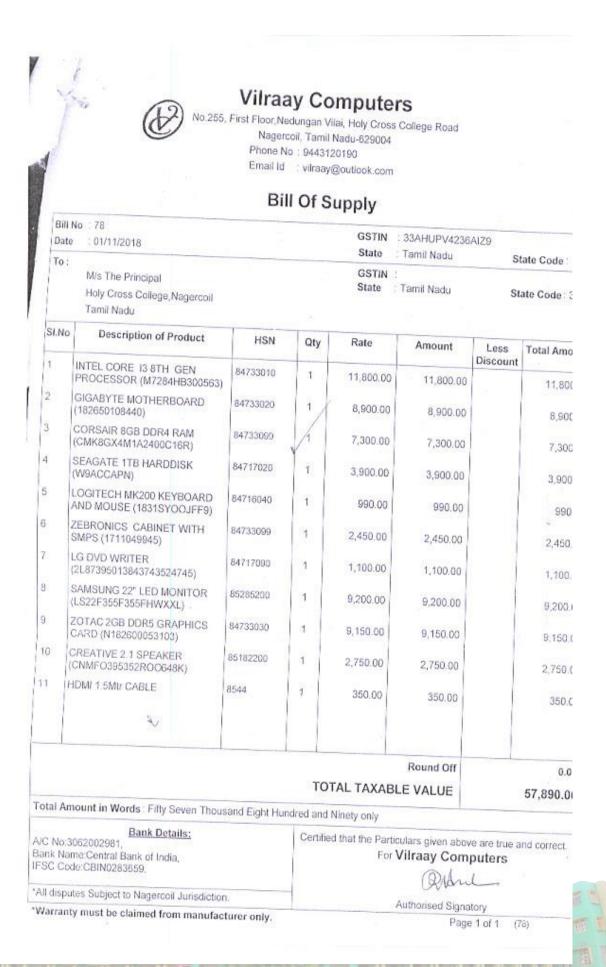

t Hundred                                                                    |                                     |                         | TOTAL BEFO<br>OTAL TAX AI<br>ROUND<br>TOTAL AI | RE TAX<br>MOUNT<br>ED OFF | ₹ 3,60,068.00<br>64,800.00<br>0.00<br>₹ 4,24,600<br>₹ 4,24,600 |
|     |                                                                                                                                                                                                                        |                                                                                  | Lit                                 | 124                     | ite art                                        | HE GAM BUTTE              |                                                                |





Q

| (V) Ha.