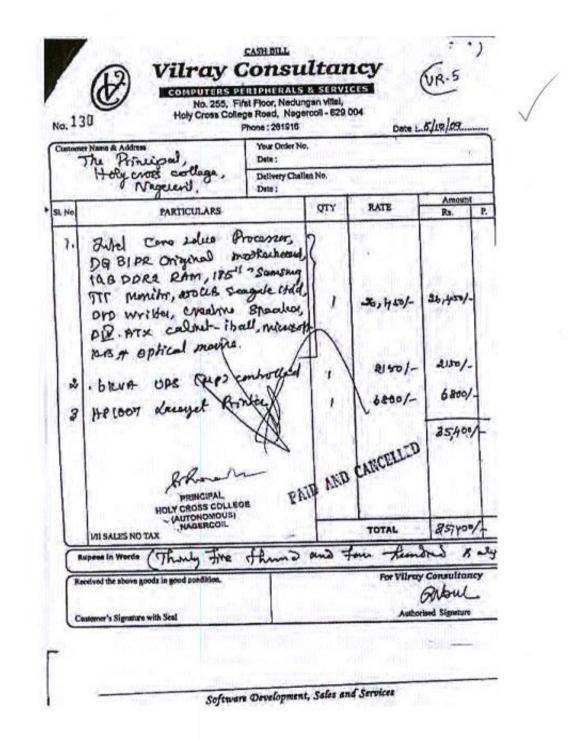

## 4.3.2 Student - Computer ratio

| LU                         | s smartclass                                                               |             |                  |           | rtClass Educatio<br>ctor-60, Noida, (                                                                                                           |                 | t Ltd<br>Nagar, Uttar Prad | csh - 201301. |           |              |  |  |
|----------------------------|----------------------------------------------------------------------------|-------------|------------------|-----------|-------------------------------------------------------------------------------------------------------------------------------------------------|-----------------|----------------------------|---------------|-----------|--------------|--|--|
| Involce                    | (Number: 09AAFCK7830E1ZH<br>Number: UP/TI/FY24/01116                       |             |                  | 1         | Place of SUPPLN: Tamil Nadu                                                                                                                     |                 |                            |               |           |              |  |  |
| Details<br>Custor<br>HOLY  | Date : 31/08/2023<br>of Receiver (Billed to)<br>ner Name:<br>CROSS COLLEGE |             |                  |           | Details of Consignee (Shipped to)<br>Address:<br>HOLY CROSS COLLEGE COMPUTER SCIENCE DEPT) Kurusady Nagercoil, Tamil Nadu 33-TN<br>629004 India |                 |                            |               |           |              |  |  |
| State:                     | ss: HOLY CROSS COLLEGE Nagi<br>Tamil Nadu<br>Sode: 33                      | ercoil Nage | reoil 33-TN 6290 | 04 India  | Order No:                                                                                                                                       | Sales Order #20 | 0343                       |               |           |              |  |  |
| _                          | Number: Unregistered                                                       |             | TON              | Dete      | Taxable                                                                                                                                         | HSN/SAC         | Total Value                | IGS           | т         | Total Amount |  |  |
| S. No                      | Description of Goods                                                       | Qty         | UOM              | Rate      | Taxable                                                                                                                                         | Code            | Total value                | Rate          | Amount    | (Rs.)        |  |  |
| 1                          | Power Cable                                                                | 14          | MTR              | 25.43     | 356.02                                                                                                                                          | 85444299        | 420.10                     | 18.0%         | 64.08     | 420.10       |  |  |
|                            | Projector Accessories (Wall mount<br>kit, HDMI Cable)                      | 2           | NOS              | 3.347.47  | 6,694.94                                                                                                                                        | 83024900        | 7,900.03                   | 18.0%         | 1,205.09  | 7,900.03     |  |  |
|                            | White Display Board 5'x 4"                                                 | 2           | NOS              | 3,813.56  | 7,627.12                                                                                                                                        | 96100000        | 9,000.00                   | 18.0%         | 1,372.88  | 9,000.90     |  |  |
| 3                          | Short Throw Projector - Acer                                               | 2           | NOS              | 32,609.39 | 65,218,78                                                                                                                                       | 85286200        | 83,480.04                  | 28.0%         | 18,261.26 | 83,480.04    |  |  |
| 3                          | S1286H                                                                     |             |                  |           |                                                                                                                                                 | _               |                            | 100           | 20,903.31 |              |  |  |
| 3<br>4                     |                                                                            |             |                  |           |                                                                                                                                                 |                 |                            | Total         |           | 100,800.17   |  |  |
| 3<br>4<br>Total            |                                                                            |             |                  |           |                                                                                                                                                 |                 |                            | TOTAL         |           |              |  |  |
| 3<br>4<br>Total<br>Invoice | \$128611                                                                   | ZERO PAIS   | E ONLY           |           |                                                                                                                                                 |                 |                            | Invoice Total | _         | 100,800.17   |  |  |
| 3<br>4<br>Total            | \$128611                                                                   |             |                  |           |                                                                                                                                                 |                 |                            | 10103         |           |              |  |  |