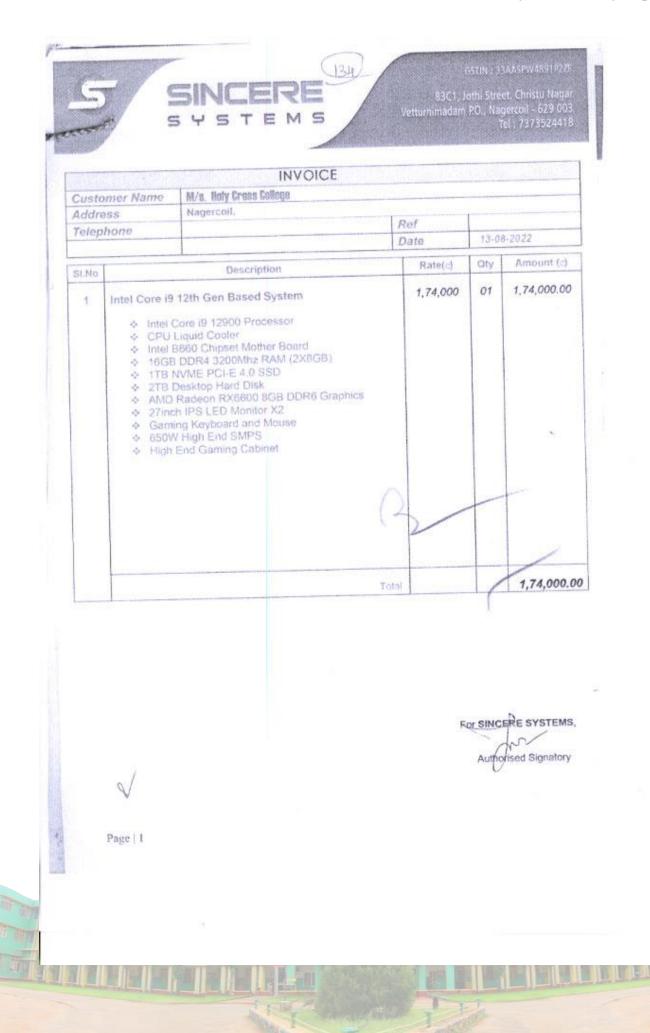

| 6   |                   |                                                                                                                                                                                                                                                                                                                                                                                                                                                                                                                                                                                                                                                                                                     |                 | Invoice          |                                                                                                                  | 1.64                | - D 22                 |                      |
|-----|-------------------|-----------------------------------------------------------------------------------------------------------------------------------------------------------------------------------------------------------------------------------------------------------------------------------------------------------------------------------------------------------------------------------------------------------------------------------------------------------------------------------------------------------------------------------------------------------------------------------------------------------------------------------------------------------------------------------------------------|-----------------|------------------|------------------------------------------------------------------------------------------------------------------|---------------------|------------------------|----------------------|
| 1   | COLUMN TO B       | CH SOLUTIONS<br>G-8, KALYAN TRADE CEN<br>18, WALLERS ROAD, CHENN/                                                                                                                                                                                                                                                                                                                                                                                                                                                                                                                                                                                                                                   | ITER,           | RS/23<br>Deliver | -24/3795<br>y Note                                                                                               | 12                  | 0-Dec-23<br>Aode/Terms | of Payment           |
|     | COTINU            | UN-33FIGPS0260D14N                                                                                                                                                                                                                                                                                                                                                                                                                                                                                                                                                                                                                                                                                  |                 | Refere           | nce No. & D                                                                                                      |                     | Other Refer            | ences                |
| 1   | State N<br>E-Mail | ame : Tamil Nadu, Code : 33<br>rajtechsolutions2018@gmail.c                                                                                                                                                                                                                                                                                                                                                                                                                                                                                                                                                                                                                                         | mo              | 3795<br>Buyer    | dt. 20-Dec<br>s Order No.                                                                                        | -23                 | Dated                  |                      |
| 1   | Consign           | ee (Ship to)<br>ross Innovation and Incubati                                                                                                                                                                                                                                                                                                                                                                                                                                                                                                                                                                                                                                                        | on Centre       | and the second   | ch Doc No.                                                                                                       |                     | Delivery No            | te Date              |
|     | State N           | Code                                                                                                                                                                                                                                                                                                                                                                                                                                                                                                                                                                                                                                                                                                |                 |                  | tched throug                                                                                                     | h                   | Destination            |                      |
|     | - State -         | A DESIGNATION AND A DESIGNATION OF A                                                                                                                                                                                                                                                                                                                                                                                                                                                                                                                                                                                                                                                                |                 | 100000           | s of Delivery                                                                                                    |                     | -                      |                      |
|     | £                 |                                                                                                                                                                                                                                                                                                                                                                                                                                                                                                                                                                                                                                                                                                     |                 |                  |                                                                                                                  |                     |                        |                      |
|     | Buyer (           | Bill to)<br>Cross Innovation and Incuba                                                                                                                                                                                                                                                                                                                                                                                                                                                                                                                                                                                                                                                             | tion Centre     |                  |                                                                                                                  |                     |                        |                      |
|     | State             | The Alaska Cod                                                                                                                                                                                                                                                                                                                                                                                                                                                                                                                                                                                                                                                                                      |                 |                  |                                                                                                                  |                     |                        |                      |
|     | State             | Name 1                                                                                                                                                                                                                                                                                                                                                                                                                                                                                                                                                                                                                                                                                              |                 |                  |                                                                                                                  |                     |                        |                      |
|     |                   |                                                                                                                                                                                                                                                                                                                                                                                                                                                                                                                                                                                                                                                                                                     |                 |                  |                                                                                                                  |                     |                        |                      |
| ÷., | SI                | Description of Goods                                                                                                                                                                                                                                                                                                                                                                                                                                                                                                                                                                                                                                                                                | HSN/SAC         | Quantity         | Rate<br>(Incl. of Tax)                                                                                           | Rate                | per Disc.              | % Amount             |
|     | No.               |                                                                                                                                                                                                                                                                                                                                                                                                                                                                                                                                                                                                                                                                                                     | 8471            |                  | 1,93,609.68                                                                                                      | 1,64,076.00         | PCS                    | 1,64,076.00          |
|     | 1 D               | ESKTOP<br>19 13TH GEN: -13700K                                                                                                                                                                                                                                                                                                                                                                                                                                                                                                                                                                                                                                                                      | 0411            | 11.00            | Construction of the second s |                     |                        | 1.1                  |
|     |                   | CORSAIR 16GB RAM LPX 3200*2                                                                                                                                                                                                                                                                                                                                                                                                                                                                                                                                                                                                                                                                         |                 |                  |                                                                                                                  |                     |                        |                      |
|     |                   | SAMSUNG 1TB NVME<br>2TB WD HDD                                                                                                                                                                                                                                                                                                                                                                                                                                                                                                                                                                                                                                                                      |                 |                  | V 1                                                                                                              |                     | 1.1                    |                      |
|     |                   | AGR AMD RADEON ASORE 6600                                                                                                                                                                                                                                                                                                                                                                                                                                                                                                                                                                                                                                                                           |                 |                  | 1. I                                                                                                             | 6 - C               | 1 1                    | X                    |
|     | 1. 1.             | COOLER MASTER- 650 SMPS                                                                                                                                                                                                                                                                                                                                                                                                                                                                                                                                                                                                                                                                             | 1               |                  | 1                                                                                                                | 1.                  | 1 1                    | 1                    |
|     | 1.1               | HVREX 620 COOLER CPU                                                                                                                                                                                                                                                                                                                                                                                                                                                                                                                                                                                                                                                                                | 1               |                  | 1                                                                                                                | 2                   | 11/                    | South                |
|     | 1.1               | LG 27" ULTRA HD- 27GL650*2                                                                                                                                                                                                                                                                                                                                                                                                                                                                                                                                                                                                                                                                          | 10 1            | 1                |                                                                                                                  | 11                  | 1                      |                      |
|     |                   | COOLER MASTER CABINET K501<br>GIGABYTE BRO MOSSH X WIFL MOTHERBOARD                                                                                                                                                                                                                                                                                                                                                                                                                                                                                                                                                                                                                                 |                 | 18               | V                                                                                                                |                     | 1/1                    |                      |
|     |                   | GAMING KEYBOARD COMBO                                                                                                                                                                                                                                                                                                                                                                                                                                                                                                                                                                                                                                                                               | 1               |                  | 1                                                                                                                | 11 2                | X                      | 1                    |
|     | 3 3               | MAC OS INSTALLTION                                                                                                                                                                                                                                                                                                                                                                                                                                                                                                                                                                                                                                                                                  | 1               |                  | 1                                                                                                                | 11 /                |                        |                      |
|     | 1.1               | MAG OG MOTION                                                                                                                                                                                                                                                                                                                                                                                                                                                                                                                                                                                                                                                                                       | 1               | 8                |                                                                                                                  | 1/                  | 100                    | 100000               |
|     | 1.1               | 17-27-27                                                                                                                                                                                                                                                                                                                                                                                                                                                                                                                                                                                                                                                                                            | 1               | 0                |                                                                                                                  | -                   |                        | 14,766.84            |
|     | 10.1              | CGS                                                                                                                                                                                                                                                                                                                                                                                                                                                                                                                                                                                                                                                                                                 |                 | 1                |                                                                                                                  | 1                   |                        | 14,766.8             |
|     |                   | SGS                                                                                                                                                                                                                                                                                                                                                                                                                                                                                                                                                                                                                                                                                                 |                 |                  |                                                                                                                  |                     | 1 1                    | 0.5                  |
|     | 11                | ROUNDED OF                                                                                                                                                                                                                                                                                                                                                                                                                                                                                                                                                                                                                                                                                          |                 |                  |                                                                                                                  | 1                   | 1 1                    |                      |
|     | 1                 |                                                                                                                                                                                                                                                                                                                                                                                                                                                                                                                                                                                                                                                                                                     | 12              |                  |                                                                                                                  |                     | -1                     |                      |
|     |                   | T                                                                                                                                                                                                                                                                                                                                                                                                                                                                                                                                                                                                                                                                                                   | stal            | 1 PC             | S                                                                                                                |                     |                        | ₹ 1,93,610.0<br>E.&O |
|     | Arr               | and the second se |                 |                  |                                                                                                                  |                     |                        | L.00                 |
|     | IN                | R One Lakh Ninety Three The                                                                                                                                                                                                                                                                                                                                                                                                                                                                                                                                                                                                                                                                         | ousand Six I    | Taxable          | CO                                                                                                               | ST                  | SGST/U                 | Amount Tax Amou      |
|     | 1                 | HSN/SAC                                                                                                                                                                                                                                                                                                                                                                                                                                                                                                                                                                                                                                                                                             |                 | Value            | Rate                                                                                                             | Amount<br>14,766.84 | 9%                     | 14,766.84 29,533.    |
|     | -                 | 74                                                                                                                                                                                                                                                                                                                                                                                                                                                                                                                                                                                                                                                                                                  |                 | 1,64,076.0       | 0 9%                                                                                                             | 14,766.84           |                        | 14,766.84 29,533.    |
|     | 84                | 71                                                                                                                                                                                                                                                                                                                                                                                                                                                                                                                                                                                                                                                                                                  | Total           | 1,64,076.0       | 0                                                                                                                | 14,10010            | and Civ                | ty Fight paise Only  |
|     |                   | INIP Twee                                                                                                                                                                                                                                                                                                                                                                                                                                                                                                                                                                                                                                                                                           | ty Nine Tho     | usand Five       | Hundred                                                                                                          | Thirty Thre         | e and Six              | ty Eight paise Only  |
|     | i Ta              | ex Amount (in words) = INR Twen                                                                                                                                                                                                                                                                                                                                                                                                                                                                                                                                                                                                                                                                     | ly mile me      | 50.B.            |                                                                                                                  |                     |                        |                      |
|     | 82                |                                                                                                                                                                                                                                                                                                                                                                                                                                                                                                                                                                                                                                                                                                     |                 |                  |                                                                                                                  |                     |                        |                      |
|     | c) R.             |                                                                                                                                                                                                                                                                                                                                                                                                                                                                                                                                                                                                                                                                                                     |                 |                  |                                                                                                                  |                     |                        | 1000                 |
|     |                   |                                                                                                                                                                                                                                                                                                                                                                                                                                                                                                                                                                                                                                                                                                     |                 |                  |                                                                                                                  |                     |                        | 11.55                |
|     |                   |                                                                                                                                                                                                                                                                                                                                                                                                                                                                                                                                                                                                                                                                                                     |                 |                  |                                                                                                                  |                     |                        | 151 .                |
|     | *                 |                                                                                                                                                                                                                                                                                                                                                                                                                                                                                                                                                                                                                                                                                                     |                 |                  |                                                                                                                  |                     |                        | OF RAJTECH SOLURO    |
|     | 1                 |                                                                                                                                                                                                                                                                                                                                                                                                                                                                                                                                                                                                                                                                                                     |                 |                  |                                                                                                                  |                     | f                      | or RADIECT GOLDIN    |
|     |                   | lectaration<br>We declare that this invoice shows                                                                                                                                                                                                                                                                                                                                                                                                                                                                                                                                                                                                                                                   | the actual pri  | ce of the        |                                                                                                                  |                     |                        | XIE                  |
|     | N                 | We declare that this involce shows<br>goods described and that all particu-                                                                                                                                                                                                                                                                                                                                                                                                                                                                                                                                                                                                                         | lars are true a | and correct.     |                                                                                                                  |                     |                        | Authonised Signa     |
|     | S                 | loods described and mar an partici-                                                                                                                                                                                                                                                                                                                                                                                                                                                                                                                                                                                                                                                                 |                 |                  | un union                                                                                                         | CTION               |                        |                      |
|     |                   |                                                                                                                                                                                                                                                                                                                                                                                                                                                                                                                                                                                                                                                                                                     | SUBJE           | CT TO CHEN       | INAL JURISO                                                                                                      | CHON                |                        |                      |
|     |                   |                                                                                                                                                                                                                                                                                                                                                                                                                                                                                                                                                                                                                                                                                                     | This is         | s a Computer     | Generated I                                                                                                      | nvoice              |                        |                      |
|     |                   |                                                                                                                                                                                                                                                                                                                                                                                                                                                                                                                                                                                                                                                                                                     |                 |                  |                                                                                                                  |                     |                        |                      |