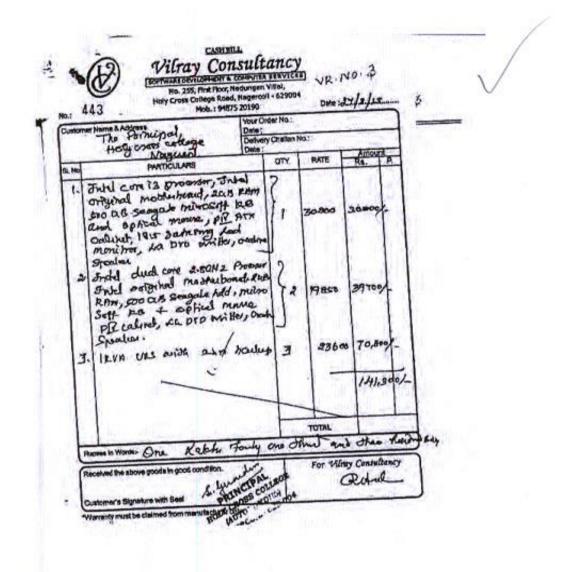

E

| RAJTECH SOLUTIONS<br>SHOP NO. G-8, KALYAN TRADE C                                                                                                                                         | ENTER                |                   | 197.84          | ce No. e<br>-24/4541        | Way Bill No.                           | 12-Feb                                     | 24         | - market                                                           |
|-------------------------------------------------------------------------------------------------------------------------------------------------------------------------------------------|----------------------|-------------------|-----------------|-----------------------------|----------------------------------------|--------------------------------------------|------------|--------------------------------------------------------------------|
| #1477,18,WALLERS ROAD, CHEF                                                                                                                                                               | A DEPAR              |                   |                 | ery Note                    |                                        |                                            | irms of Pa | 111                                                                |
| State Name : Tamil Nadu, Code : 3<br>Context - 044 48604515/ 044-48604516.9500                                                                                                            | 121431 19300         | 125091            |                 | rence No. 8<br>dt. 12-Fe    |                                        | Other Ro                                   | eferences  |                                                                    |
| E-Mail rajtechsolutions2018@gma<br>Consignee (Ship to)                                                                                                                                    | ail.com              |                   |                 | r's Order N                 |                                        | Dated                                      |            |                                                                    |
| THE PRINCIPAL<br>HOLY CROSS COLLEGE                                                                                                                                                       |                      |                   | Disp            | atch Doc Ne                 | 0,                                     | Delivery                                   | Note Da    | te                                                                 |
| NAGERCOIL - 629004<br>State Name : Tamil Nadu, Co                                                                                                                                         | de : 33              |                   | Disp            | atched thro                 | ugh                                    | Destina                                    | tion       |                                                                    |
|                                                                                                                                                                                           |                      |                   | Terr            | ns of Delive                | ry                                     |                                            |            |                                                                    |
| Buyer (Bill to)<br>THE PRINCIPAL<br>HOLY CROSS COLLEGE<br>NAGERCOIL - 629004<br>State Name : Tamil Nadu, Co                                                                               | ode : 33             |                   |                 |                             |                                        |                                            |            |                                                                    |
| SI Description of Goods                                                                                                                                                                   | HSN/SAC              | Quan              | tity            | Rate                        | Rate                                   | per Dis                                    | 2.%        | Amount                                                             |
| No                                                                                                                                                                                        | 2 10                 |                   |                 | (Incl. of Tax)<br>48,400.00 | 41,016.95                              | PCS                                        | 10.000     | 41,016.95                                                          |
| 1 DESKTOP - Commence 3<br>Defi Vostro 3710 Stl Desktop<br>13 12th gen 12100 / 836 / 512gb ssd<br>Win 11 home /Ms office /<br>With / Blue tooth / 4 year wty / 24"<br>CN013V6PFCC0037PAMTX | 8471                 |                   | -03             |                             |                                        |                                            |            |                                                                    |
| 2 NUMERIC 600VA UPS                                                                                                                                                                       | 85044090             | 1                 | PCS             | 2,650.00                    | 2.245.76                               | S PCS                                      |            | 2,245.76                                                           |
| BLACK242303501286                                                                                                                                                                         |                      |                   |                 |                             |                                        |                                            | -          | 43,262.71                                                          |
| Less: ROUNDED OFF                                                                                                                                                                         | 1                    |                   |                 |                             | 2                                      | -                                          | 1          | 3,893.65<br>3,893.65<br>(-)0.01                                    |
| Tota                                                                                                                                                                                      |                      | 2                 | PCS             |                             |                                        | ++                                         | 12         | 51,050.00                                                          |
| Amount Chargeable (in words)                                                                                                                                                              | ane                  | 1017              | 1972            |                             |                                        | 111-10                                     | 1          | E. & O.E                                                           |
| INR Fifty One Thousand Fifty O                                                                                                                                                            | Only                 | Taxal             | ble             | CGS                         |                                        | SGST/L                                     |            | Total<br>Tax Amount                                                |
|                                                                                                                                                                                           |                      | Val. 41,01        |                 | 9%                          | 3.691.53                               | 9%                                         | 3,691.53   | 7,383.06                                                           |
| 8471<br>85044090                                                                                                                                                                          | Total                | 43,26             | 15.76<br>52,71  |                             | 202.12<br>3,893.65                     | 9%                                         | 202.12     | 7,787.30                                                           |
| Tax Amount (in words) : INR Seven                                                                                                                                                         | Thousan              | d Sev             | en Hu           | undred Eig                  | ghty Seve                              | n and Ti                                   | hirty pai  | se Only                                                            |
| Declaration<br>We declare that this invoice shows<br>the goods described and that all p<br>correct.<br>Customer's Seal and Signature                                                      | aniculars ar         | 0000              | f E<br>and /    |                             | Name: RA<br>: KC<br>: 26<br>: Code: NU | JTECH S<br>DTAK MA<br>46362491<br>NGAMBAKK | HINDRA     | NS<br>BANK<br>H & KKUSKDO06471<br>CH SOLUTIONS<br>Porsed Signatory |
| 4/2/24                                                                                                                                                                                    | SUBJECT<br>This is a | r TO Cl<br>a Comp | HENN<br>luter C | AI JURISDI<br>Jenerated In  | CTION<br>voice                         |                                            |            |                                                                    |