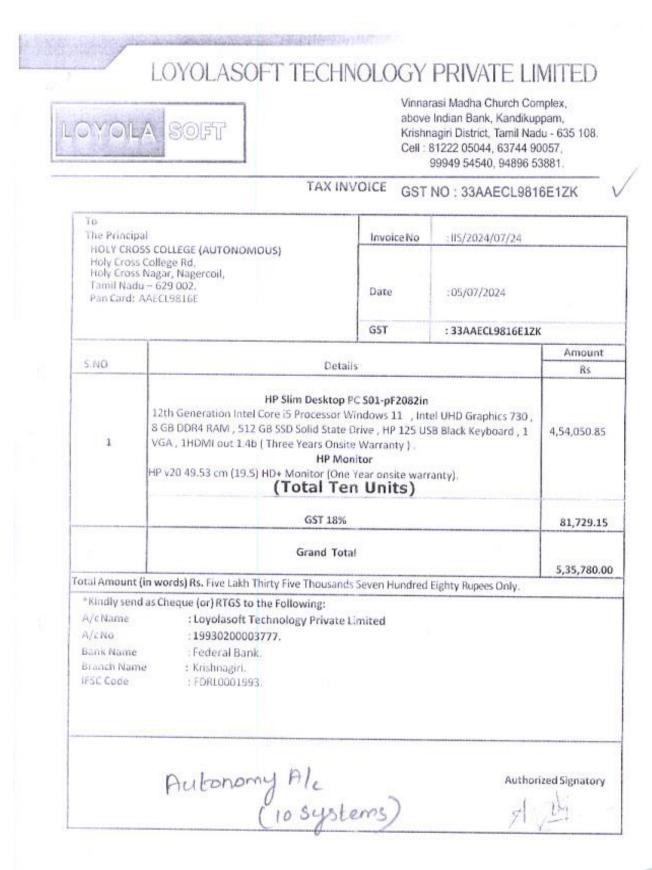

| 2,67,890.0                      |  |  |  |
| *Kindly                     | unt (in words) Rs. Two Lakh Sixty Seve<br>send as Cheque (or) RTGS to the Folio<br>ne : Loyolasoft Technolo<br>: 19930200003777.<br>ame : Federal Bank.<br>Name : Krishnagiri. | Grand Totai<br>en Thousands Eight Hundred<br>owing:                                                                                                                                                                                                                                                                           | Ninety Rupees Only.                                                                                                          | 2,67,890.0                      |  |  |  |







| LOYO