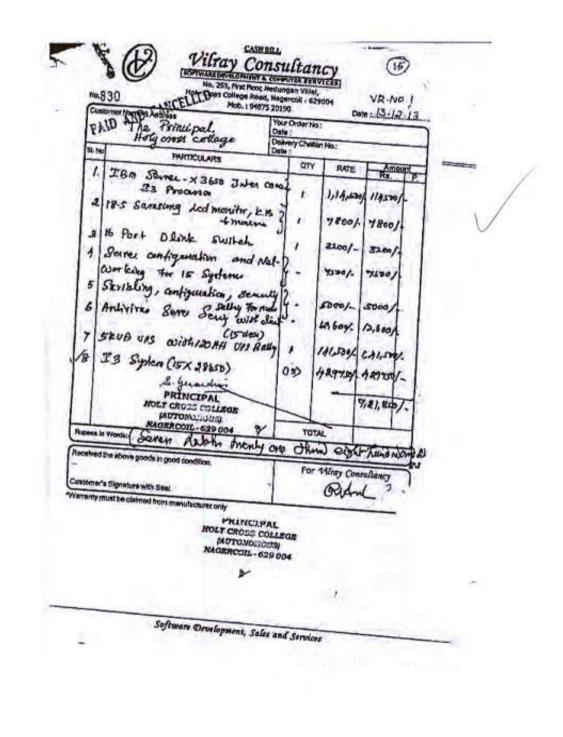

# Holy Cross College (Autonomous)

Nagercoil – 629 004 Affiliated to Manonmaniam Sundaranar University, Tirunelveli Nationally Accredited with A+ Grade (CGPA 3.35) by NAAC IV Cycle An ISO 9001: 2015 Certified Institution