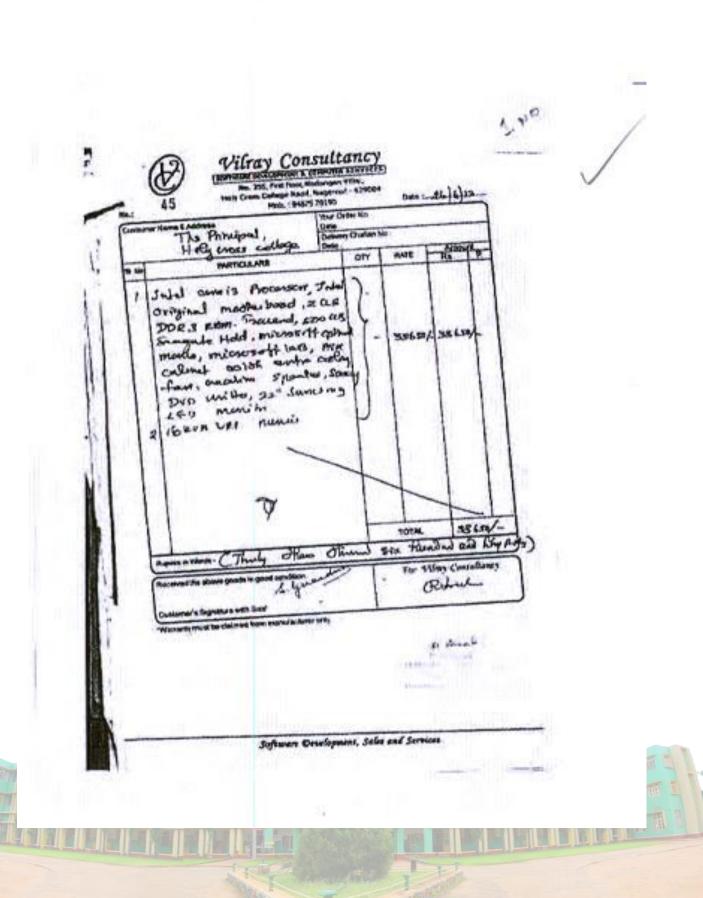

/ Sec ab HDD/<br>18-5" Heartor / Legeroud<br>Mours |          |    | 7                 | 22100 | 154 700 |
|       |          |                                                                            |          |    |                   |       |         |



INVOICE AREA CODE : 314 NOTECH VR.ND. QO (1) MPUTERS 0 or Blessing Hospital, 97 BIE No. our Ord e Bincipa Holy Cross Colle Delivery AMOUNT Rs. P DESCRIPTION HATE OTY 1. Tidd Come is Brocesser Intel 61 WB m/B & GB DDR. Rom STOGB HOD 18.5 months LEDI KBD & Maure 26000 26000 ۱ ω Bint Scover 2. 380 3800 0 ۱ 3 apply tooo HP ٢ 730 730 ŝ ARTICLES RECEIVED IN GOTO TOTATION AND TED IN THE SPOTE J VOUCHER NO. ..... OF I'm Re. 37100. TOTAL 37100 Amount in 214 of the It. er's Signal W NANOTECH COMPUTERS 1.629 004 TTONOL HOLS





















CANENTL y Consultanc 255, Fest Flux, Redunger Vice Cost College Anet, Neparal - 621004 Hole, 194275 20190 The Minupel. Holigonous college thur Carter His (Vine Delarary Charlan No. PATCULARS **QTY** Actives. AV-1 Jule come is success Present Intel original m/s, 294 poes R.Hm, STO G.A. Scagate Hold menosoft optical himes and key head, Pir - Arx called With entry certing 2760/ 2860) ·\*\*\* creative speaker, Sam sung DVD Write IKUA UPS Rumies 4 Vut call 3 TOTAL 28,650 g WE RX Kundrud mil the For stirry Consultancy ashe tre trè & Ann 11.10



NO 18 CASURIL y Consulta a. 245 a V2.NO.35 13J Ð 4.8 62988 Hob. : \$4875 20190 Dise 115 7. 2013. Teuro The Phrispol . Hely own callege D. PARTICULARS OTY PATE stated come is secure provescom Jules Stations mether insuctions DPE3-RAW, 500 CAB Seguis Hel