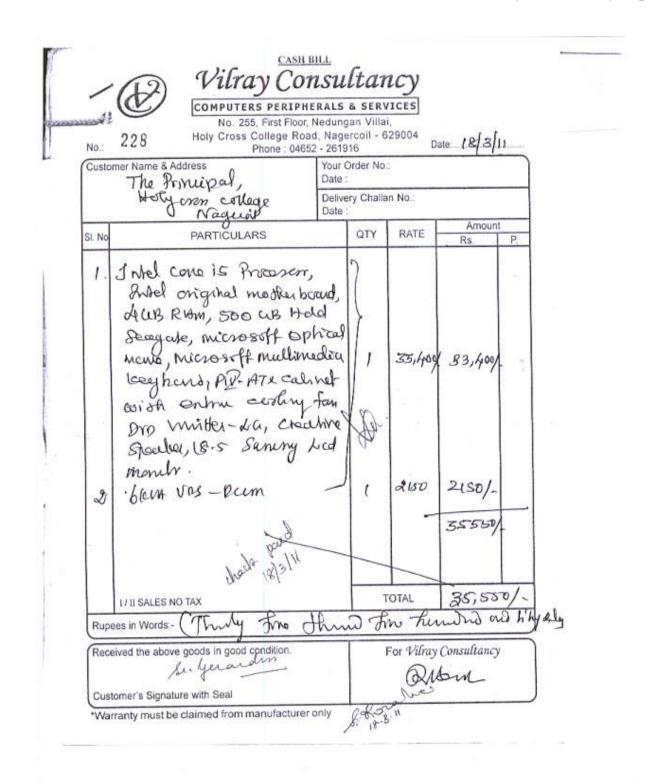

| *           |  |
| Un        | SALES NO TAX                                                                                                                                     | F                               | 1      | TOTAL           | 123, 2       | 10/-        |  |
| Rupees in | words: ("me Luleh i                                                                                                                              | twenty                          | き      | a An            | ing que I    | Fundant She |  |
|           | he above goods in good coefficiencies of<br>Holy Cross Co                                                                                        | il con                          | 1      | 0.0011101210100 | Consultan    |             |  |

The second









|        | The Principal,<br>Hely order College<br>Nageuci                                                                                                          | SCLP Delivery Challen No.;<br>Dete :<br>Delivery Challen No.;<br>Dete : |                   |                   |                    |      |
|--------|----------------------------------------------------------------------------------------------------------------------------------------------------------|-------------------------------------------------------------------------|-------------------|-------------------|--------------------|------|
| SL, No | PARTICULARS                                                                                                                                              |