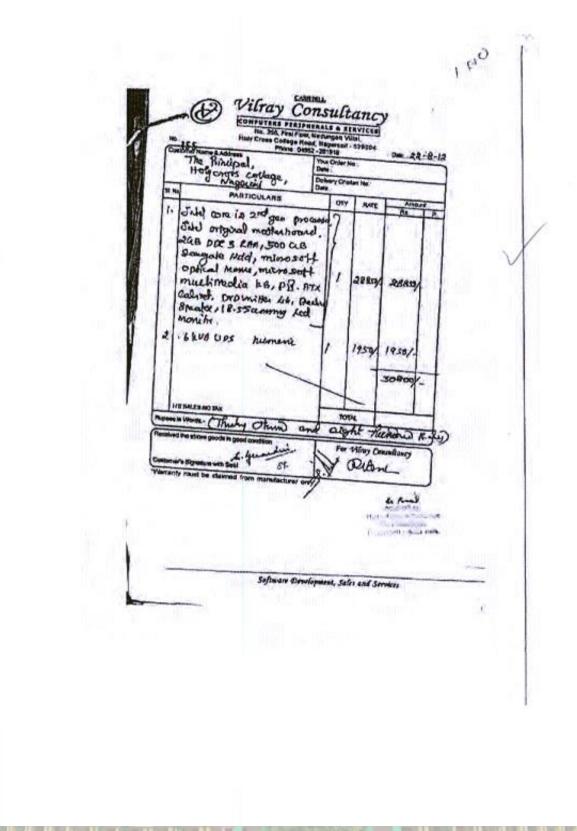

|



TIN: 33896125055 INVOICE AREA CODE : 314 NANOTECH VR-177 COMPUTERS 141, Sarojini Bulidings, Near Blessing Hospital, Beach Road, Nagerkovil-629 002, Mob: 98421 70407, 94422 70407 197 Date 28 Bill No. To Your Order 14 1 ucipa Holy Cross fe Delivery 1 SI. No. DESCRIPTION UNIT AMOUNT Rs. Ps QTY Intel Coreiz Brocessor 1. Intel 61 WBB motherhour 4 GB DDRs Ram. 500 GB HDD DVD miter ATX Cabinet with SMPS 18:5 Samsung LED monitor Logitati KBD & Mowe books Numic ups 1N10 28850 28850 0 PRINCIP HOLY TOTAL 28850 10 Eight Amount in words They 18 士成精 hul Received the items in good condition Head of the Dept of Physics Receiver's Signature Holy Cross College (Autonomous) tor NRNOTECH COMPUTERS Nagercoll - 629 004 PRINCIPAL Holy Cross College (AUTONOMOUS) Nagercoil - 629 004.



| 154                                      | D Vilray C<br>COMPUTERS PERZI<br>No. 255, Fint Flo<br>Holy Cross College R<br>Phone: Of                                                                                                                         | or, Nedung<br>oad, Nage                  | BITTON - I      | a),<br>629004               | Det                                   | 2-12    |
|------------------------------------------|-----------------------------------------------------------------------------------------------------------------------------------------------------------------------------------------------------------------|------------------------------------------|-----------------|-----------------------------|---------------------------------------|---------|
| T