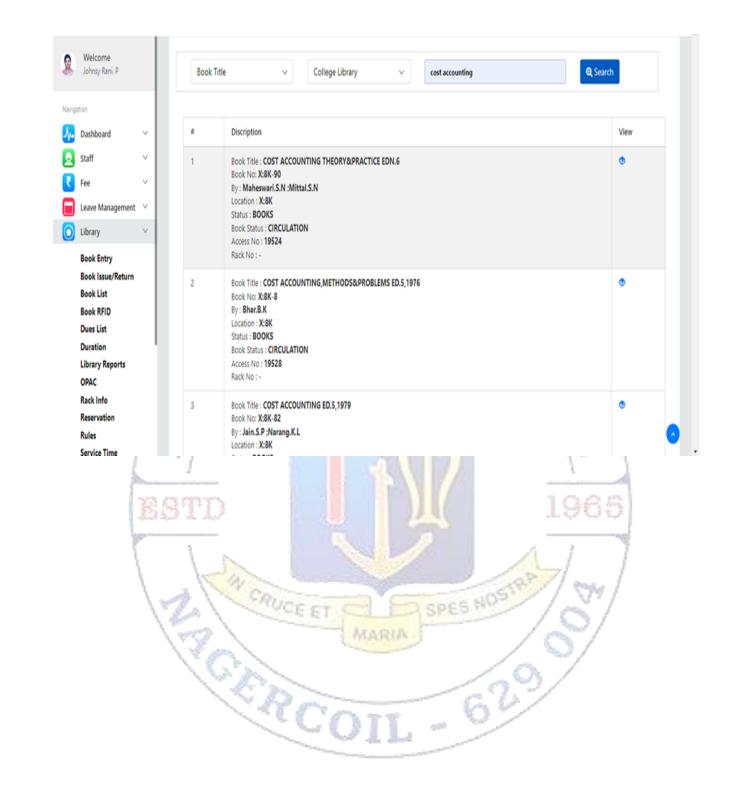

Status : BOOKS<br>Book Status : CIRCUL<br>Access No : 25983<br>Rack No : -         Book Title : FEMINISI<br>Book No: 0-,3-2636<br>By : Singh (Sushila)<br>Location : 0-,3<br>Status : RARE BOOKS | Co M & SOCIOLIS ATION M & RECENT F               | HOLY<br>Ilege Library<br>IM IN CHINA | CROSS           | Public /         | Access C     |                      | 1         |              | Search            | egish Mejella. M v  |

### **BOOK RETURN ENTRY**

#### **WEB OPAC**





#### **BOOK ISSUE REPORT - STUDENT**



#### **BOOK ISSUE REPORT - STAFF**

#### **THESIS REPORT**





#### **TITLE WISE REPORT**



#### **RETURN PENDING REPORT - STUDENT**



#### **HOUR BASED LIST - STUDENT**



# THESIS ENTRY

#### NAAC V Cycle Self Study Report (SSR)



#### NAAC V Cycle Self Study Report (SSR)