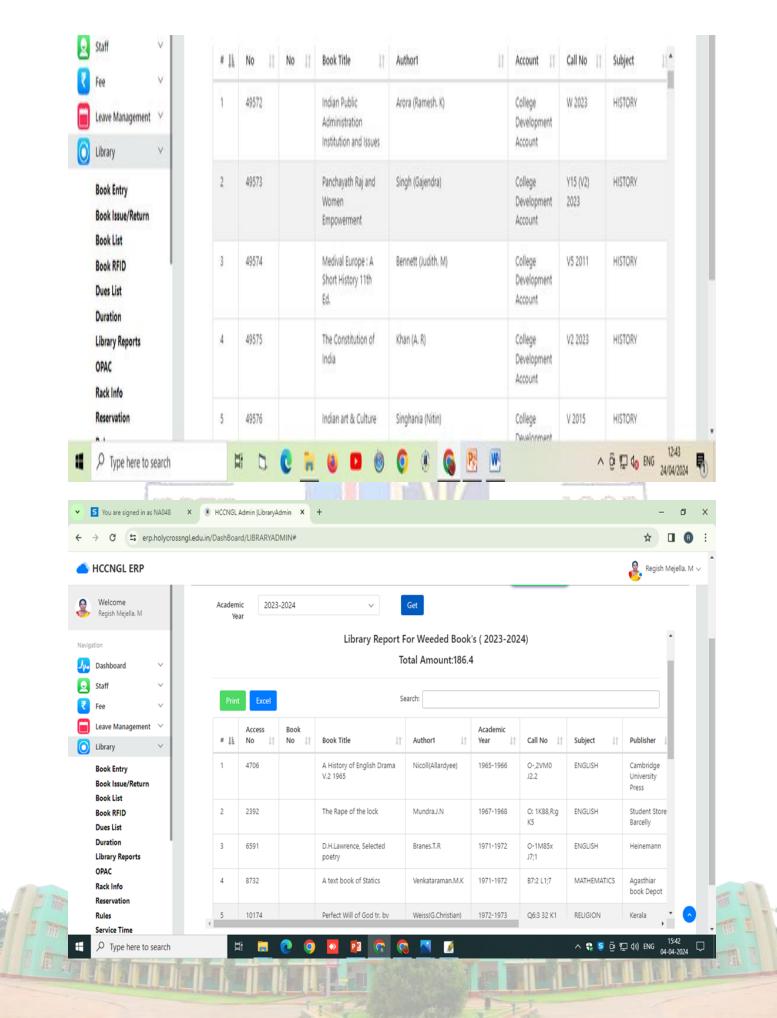

br>By: Goll (Elisabeth)<br>Location : Y15<br>Status : BOOKS<br>Book Status : CIRCUL<br>Access No : 25983<br>Rack No : -         Book Title : FEMINISI<br>Book No: 0-,3-2636<br>By : Singh (Sushila)<br>Location : 0-,3<br>Status : RARE BOOKS | Co M & SOCIOLIS ATION M & RECENT F               | HOLY<br>Ilege Library<br>IM IN CHINA | CROSS           | Public /         | Access C     |                      | 1         |              | Search            | egish Mejella. M v  |

### **BOOK RETURN ENTRY**

#### **WEB OPAC**





#### **BOOK ISSUE REPORT - STUDENT**



#### **BOOK ISSUE REPORT - STAFF**

#### **THESIS REPORT**





#### **TITLE WISE REPORT**



#### **RETURN PENDING REPORT - STUDENT**



#### **HOUR BASED LIST - STUDENT**



# THESIS ENTRY

#### NAAC V Cycle Self Study Report (SSR)



#### NAAC V Cycle Self Study Report (SSR)