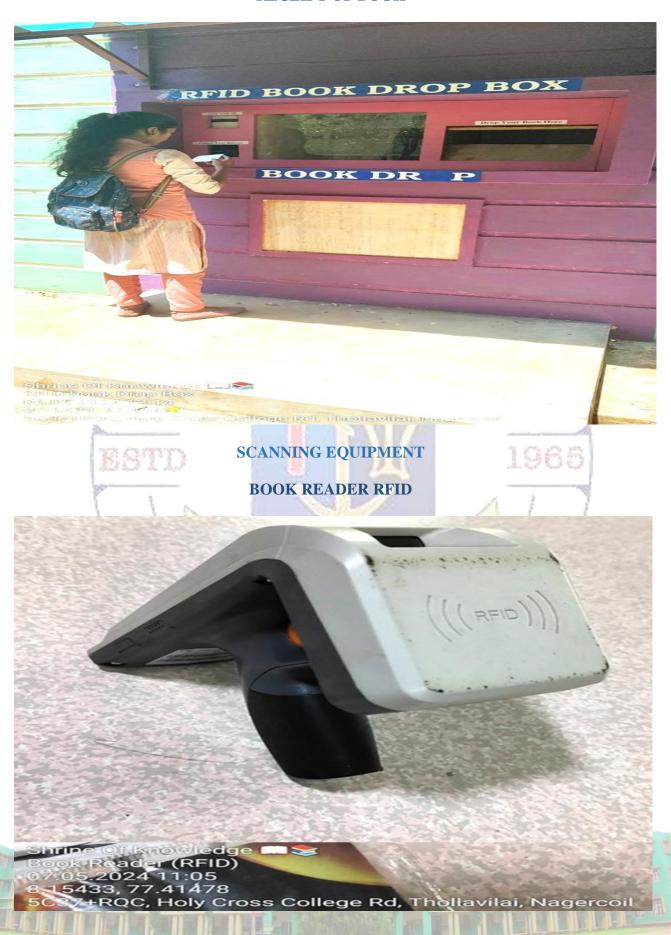

rary Management System (ILMS), adequate subscriptions to e-resources and journals are made. The library is optimally used by the faculty and students

#### LIBRARY FACILITIES AND RESOURCES

**Shrine of Knowledge** 

Read To Know Thyself



#### **CIRCULATION COUNTER**



1965 **BAGGAGE COUNTER** 



#### **GATE ENTRY**



# PERIODICAL SECTION

ESTE



#### **READING HALL I**



RARE BOOKS



#### **OPAC AND CATALOGUE SECTION**



#### STACK ROOM



#### **INHOUSE PUBLICATIONS**



#### **NEW ARRIVALS**



#### **VALUE EDUCATION**



#### **HISTORY SECTION**



### **COMPETITIVE EXAM BOOKS**



#### **ARCHIVE SECTION**







#### PG - READING HALL



#### **JOURNAL SECTION**





#### **DIGITAL LIBRARY**















#### RFID BOOK DROP BOX

#### **ID SCANNING**



#### RECEIPT OF BOOK



#### **BOOK SCANNER**



# BARCODE SCANNER – BOOKS







#### WEEDED BOOKS



### **PROJECTOR**



#### **THESIS**



#### **NEWSPAPER**



#### **BOOK EXHIBITION**



BRAILE SOFTWARE

Welcome to NVDA X

# Welcome to NVDA!

Most commands for controlling NVDA require you to hold down the NVDA key while pressing other keys. By default, the numpad Insert and main Insert keys may both be used as the NVDA key.

You can also configure NVDA to use the CapsLock as the NVDA key.

Press NVDA+n at any time to activate the NVDA menu.

From this menu, you can configure NVDA, get help, and access other NVDA functions.

Options desktop v Keyboard layout: ✓ Use CapsLock as an NVDA modifier key ✓ Start NVDA after I sign in ✓ Show this dialog when NVDA starts

OK

#### **PRINTERS**





#### **REPROGRAPH