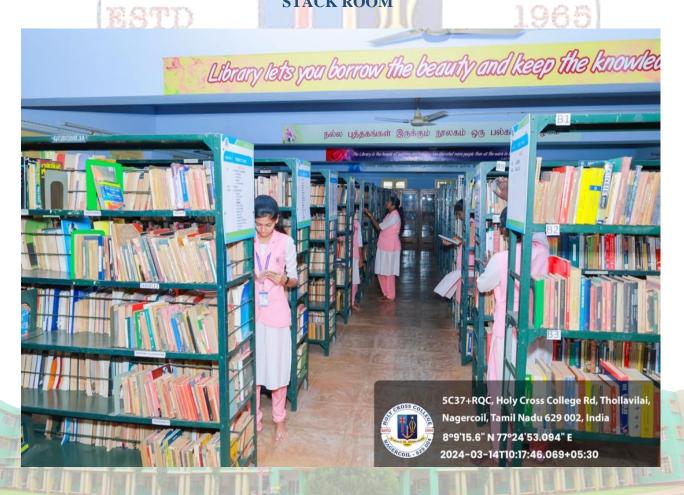

# Holy Cross College (Autonomous)

Nagercoil-629004

Affiliated to Manonmaniam Sundaranar University, Tirunelveli Nationally Accredited with A+ Grade (CGPA 3.35) by NAAC IV Cycle An ISO 9001:2015 Certified Institution SSR 2019-2020 to 2023-2024

4.2.1 Library is automated with digital facilities using Integrated Library Management System (ILMS), adequate subscriptions to e-resources and journals are made. The library is optimally used by the faculty and students

#### LIBRARY FACILITIES AND RESOURCES

**Shrine of Knowledge** 

Read To Know Thyself



#### **CIRCULATION COUNTER**



1965 **BAGGAGE COUNTER** 



#### **GATE ENTRY**



# PERIODICAL SECTION

ESTE



#### **READING HALL I**



RARE BOOKS



#### **OPAC AND CATALOGUE SECTION**



#### STACK ROOM



#### **INHOUSE PUBLICATIONS**



#### **NEW ARRIVALS**



#### **VALUE EDUCATION**



#### **HISTORY SECTION**



### **COMPETITIVE EXAM BOOKS**



#### **ARCHIVE SECTION**







#### PG - READING HALL



#### **JOURNAL SECTION**





#### **DIGITAL LIBRARY**















#### RFID BOOK DROP BOX

#### **ID SCANNING**



#### RECEIPT OF BOOK



#### **BOOK SCANNER**



# BARCODE SCANNER – BOOKS







#### WEEDED BOOKS



### **PROJECTOR**



#### **THESIS**



#### **NEWSPAPER**



#### **BOOK EXHIBITION**



BRAILE SOFTWARE

Welcome to NVDA X

# Welcome to NVDA!

Most commands for controlling NVDA require you to hold down the NVDA key while pressing other keys. By default, the numpad Insert and main Insert keys may both be used as the NVDA key.

You can also configure NVDA to use the