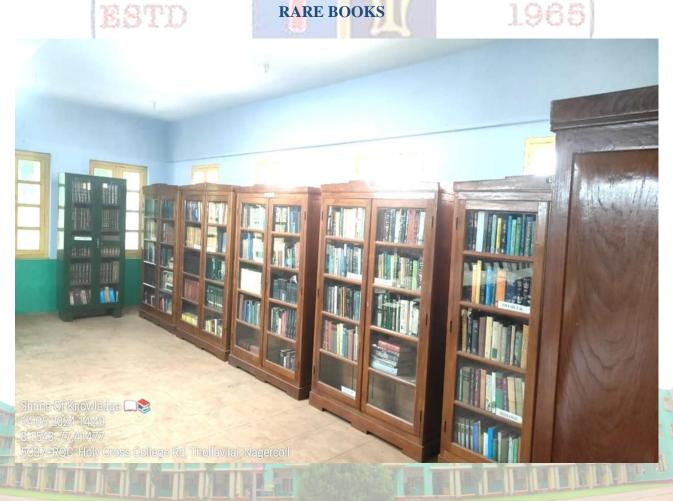

# Holy Cross College (Autonomous)

Nagercoil-629004

Affiliated to Manonmaniam Sundaranar University, Tirunelveli Nationally Accredited with A+ Grade (CGPA 3.35) by NAAC IV Cycle An ISO 9001:2015 Certified Institution SSR 2019-2020 to 2023-2024

4.2.1 Library is automated with digital facilities using Integrated Library Management System (ILMS), adequate subscriptions to e-resources and journals are made. The library is optimally used by the faculty and students

#### LIBRARY FACILITIES AND RESOURCES

**Shrine of Knowledge** 

Read To Know Thyself



#### **CIRCULATION COUNTER**



1965 **BAGGAGE COUNTER** 



#### **GATE ENTRY**



# PERIODICAL SECTION

ESTE



#### **READING HALL I**



RARE BOOKS



#### **OPAC AND CATALOGUE SECTION**



#### STACK ROOM



#### **INHOUSE PUBLICATIONS**



#### **NEW ARRIVALS**



#### **VALUE EDUCATION**



#### **HISTORY SECTION**



### **COMPETITIVE EXAM BOOKS**



#### **ARCHIVE SECTION**







#### PG - READING HALL



#### **JOURNAL SECTION**





#### **DIGITAL LIBRARY**















#### RFID BOOK DROP BOX

#### **ID SCANNING**



#### RECEIPT OF BOOK



#### **BOOK SCANNER**



# BARCODE SCANNER – BOOKS







#### WEEDED BOOKS



### **PROJECTOR**



#### **THESIS**



#### **NEWSPAPER**



#### **BOOK EXHIBITION**



BRAILE SOFTWARE

Welcome to NVDA X

# Welcome to NVDA!

Most commands for controlling NVDA require you to hold down the NVDA key while pressing other keys. By default, the numpad Insert and main Insert keys may both be use