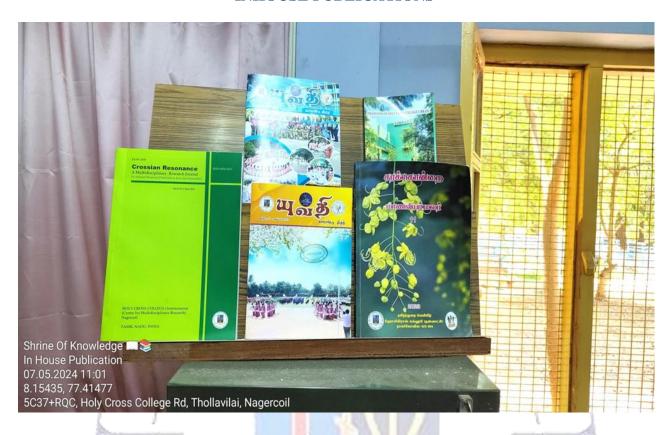

Holy Cross College (Autonomous)

Nagercoil-629004

Affiliated to Manonmaniam Sundaranar University, Tirunelveli Nationally Accredited with A+ Grade (CGPA 3.35) by NAAC IV Cycle An ISO 9001:2015 Certified Institution SSR 2019-2020 to 2023-2024

4.2.1 Library is automated with digital facilities using Integrated Library Management System (ILMS), adequate subscriptions to e-resources and journals are made. The library is optimally used by the faculty and students

#### LIBRARY FACILITIES AND RESOURCES

**Shrine of Knowledge** 

Read To Know Thyself



#### **CIRCULATION COUNTER**



1965 **BAGGAGE COUNTER** 



#### **GATE ENTRY**



# PERIODICAL SECTION

ESTE



#### **READING HALL I**



RARE BOOKS



#### **OPAC AND CATALOGUE SECTION**



#### STACK ROOM



#### **INHOUSE PUBLICATIONS**



#### **NEW ARRIVALS**



#### **VALUE EDUCATION**



#### **HISTORY SECTION**



### **COMPETITIVE EXAM BOOKS**



#### **ARCHIVE SECTION**







#### PG - READING HALL



#### **JOURNAL SECTION**





#### **DIGITAL LIBRARY**















#### RFID BOOK DROP BOX

#### **ID SCANNING**



#### RECEIPT OF BOOK



#### **BOOK SCANNER**



# BARCODE SCANNER – BOOKS







#### WEEDED BOOKS



### **PROJECTOR**



#### **THESIS**



#### **NEWSPAPER**



#### **BOOK EXHIBITION**



BRAILE SOFTWARE

Welcome to NVDA X

# Welcome to NVDA!

Most commands for controlling NVDA require you to hold down the NVDA key while pressing other keys. By default, the numpad Insert and main Insert keys may both be used as the NVDA key.

You can also configure NVDA to use the CapsLock as the NVDA key.

Press