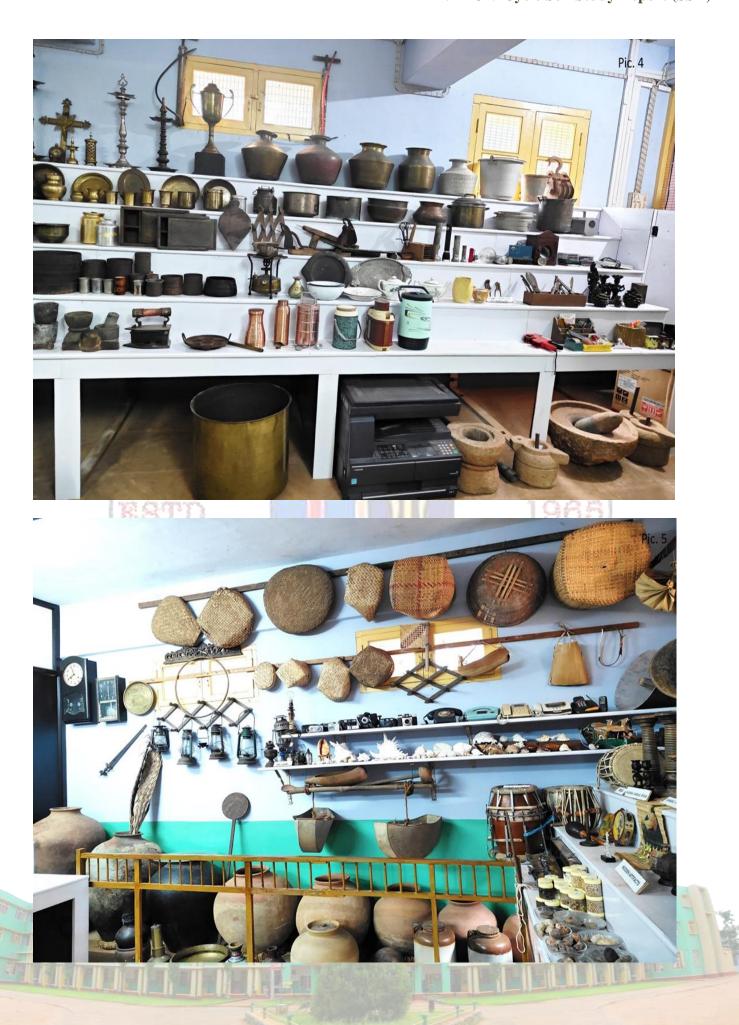

4.2.1 Library is automated with digital facilities using Integrated Library Management System (ILMS), adequate subscriptions to e-resources and journals are made. The library is optimally used by the faculty and students

#### LIBRARY FACILITIES AND RESOURCES

**Shrine of Knowledge** 

Read To Know Thyself



#### **CIRCULATION COUNTER**



1965 **BAGGAGE COUNTER** 



#### **GATE ENTRY**



# PERIODICAL SECTION

ESTE



#### **READING HALL I**



RARE BOOKS



#### **OPAC AND CATALOGUE SECTION**



#### STACK ROOM



#### **INHOUSE PUBLICATIONS**



#### **NEW ARRIVALS**



#### **VALUE EDUCATION**



#### **HISTORY SECTION**



### **COMPETITIVE EXAM BOOKS**



#### **ARCHIVE SECTION**







#### PG - READING HALL



#### **JOURNAL SECTION**





#### **DIGITAL LIBRARY**















#### RFID BOOK DROP BOX

#### **ID SCANNING**



#### RECEIPT OF BOOK



#### **BOOK SCANNER**



# BARCODE SCANNER – BOOKS







#### WEEDED BOOKS



### **PROJECTOR**



#### **THESIS**



#### **NEWSPAPER**



#### **BOOK EXHIBITION**



BRAILE SOFTWARE

Welcome to NVDA X

# Welcome to NVDA!

Most commands for controlling NVDA require you to hold down the NVDA key while pressing other keys. By default, the numpad Insert and main Insert keys may both be used as the NVDA key.

You can also configure NVDA to use the CapsLock as the NVDA key.

Press NVDA+n at any time to activate the NVDA menu.

From this menu, you can configure NVDA, get help, and access other NVDA functions.

Options desktop v Keyboard layout: ✓ Use CapsLock as an NVDA modifier key ✓ Start NVDA after I sign in ✓ Show t