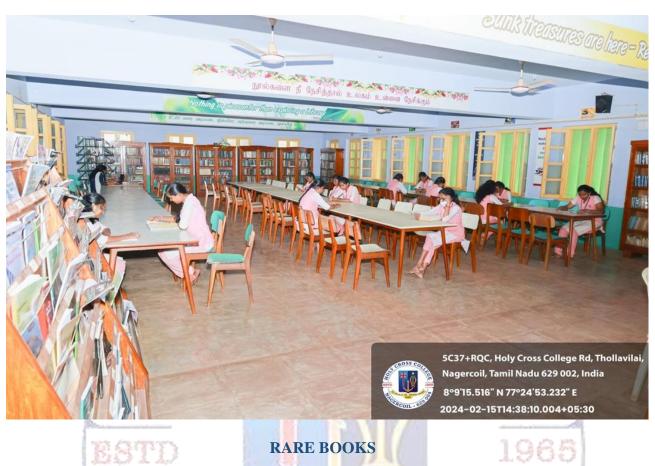

# Holy Cross College (Autonomous)

Nagercoil-629004

Affiliated to Manonmaniam Sundaranar University, Tirunelveli Nationally Accredited with A+ Grade (CGPA 3.35) by NAAC IV Cycle An ISO 9001:2015 Certified Institution SSR 2019-2020 to 2023-2024

4.2.1 Library is automated with digital facilities using Integrated Library Management System (ILMS), adequate subscriptions to e-resources and journals are made. The library is optimally used by the faculty and students

#### LIBRARY FACILITIES AND RESOURCES

**Shrine of Knowledge** 

Read To Know Thyself



#### **CIRCULATION COUNTER**



1965 **BAGGAGE COUNTER** 



#### **GATE ENTRY**



# PERIODICAL SECTION

ESTE



#### **READING HALL I**



RARE BOOKS



#### **OPAC AND CATALOGUE SECTION**



#### STACK ROOM



#### **INHOUSE PUBLICATIONS**



#### **NEW ARRIVALS**



#### **VALUE EDUCATION**



#### **HISTORY SECTION**



### **COMPETITIVE EXAM BOOKS**



#### **ARCHIVE SECTION**







#### PG - READING HALL



#### **JOURNAL SECTION**





#### **DIGITAL LIBRARY**















#### RFID BOOK DROP BOX

#### **ID SCANNING**



#### RECEIPT OF BOOK



#### **BOOK SCANNER**



# BARCODE SCANNER – BOOKS







#### WEEDED BOOKS



### **PROJECTOR**



#### **THESIS**



#### **NEWSPAPER**



#### **BOOK EXHIBITION**



BRAILE SOFTWARE

Welcome to NVDA X

# Welcome to NVDA!

Most commands for controlling NVDA require you to hold down the NVDA key while pressing other keys. By default, the numpad Insert and main Insert keys m