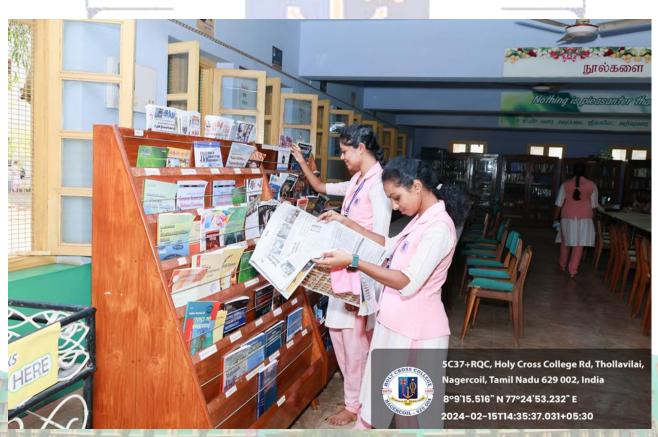

# Holy Cross College (Autonomous)

Nagercoil-629004

Affiliated to Manonmaniam Sundaranar University, Tirunelveli Nationally Accredited with A+ Grade (CGPA 3.35) by NAAC IV Cycle An ISO 9001:2015 Certified Institution SSR 2019-2020 to 2023-2024

4.2.1 Library is automated with digital facilities using Integrated Library Management System (ILMS), adequate subscriptions to e-resources and journals are made. The library is optimally used by the faculty and students

#### LIBRARY FACILITIES AND RESOURCES

**Shrine of Knowledge** 

Read To Know Thyself



#### **CIRCULATION COUNTER**



1965 **BAGGAGE COUNTER** 



#### **GATE ENTRY**



# PERIODICAL SECTION

ESTE



#### **READING HALL I**



RARE BOOKS



#### **OPAC AND CATALOGUE SECTION**



#### STACK ROOM



#### **INHOUSE PUBLICATIONS**



#### **NEW ARRIVALS**



#### **VALUE EDUCATION**



#### **HISTORY SECTION**



### **COMPETITIVE EXAM BOOKS**



#### **ARCHIVE SECTION**







#### PG - READING HALL



#### **JOURNAL SECTION**





#### **DIGITAL LIBRARY**















#### RFID BOOK DROP BOX

#### **ID SCANNING**



#### RECEIPT OF BOOK



#### **BOOK SCANNER**



# BARCODE SCANNER – BOOKS







#### WEEDED BOOKS



### **PROJECTOR**



#### **THESIS**



#### **NEWSPAPER**



#### **BOOK EXHIBITION**



BRAILE SOFTWARE

Welcome to NVDA X

# Welcome to NVDA!

Most commands for controlling NVDA require you to hold down the NVDA key while pressing other keys. By default, the numpad In