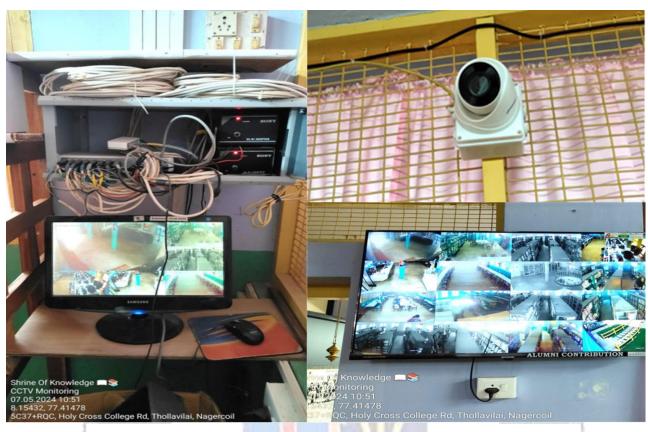

SCANNER – BOOKS







#### WEEDED BOOKS



### **PROJECTOR**



#### **THESIS**



#### **NEWSPAPER**



#### **BOOK EXHIBITION**



BRAILE SOFTWARE

Welcome to NVDA X

# Welcome to NVDA!

Most commands for controlling NVDA require you to hold down the NVDA key while pressing other keys. By default, the numpad Insert and main Insert keys may both be used as the NVDA key.

You can also configure NVDA to use the CapsLock as the NVDA key.

Press NVDA+n at any time to activate the NVDA menu.

From this menu, you can configure NVDA, get help, and access other NVDA functions.

Options desktop v Keyboard layout: ✓ Use CapsLock as an NVDA modifier key ✓ Start NVDA after I sign in ✓ Show this dialog when NVDA starts

OK

#### **PRINTERS**





#### **REPROGRAPHY**





#### **CCTV SURVEILLANCE**







## PATIO LIBRARY (THINNAI LIBRARY)



LITTLE FREE LIBRARY



#### LIBRARY BOOKS - SUBJECT WISE