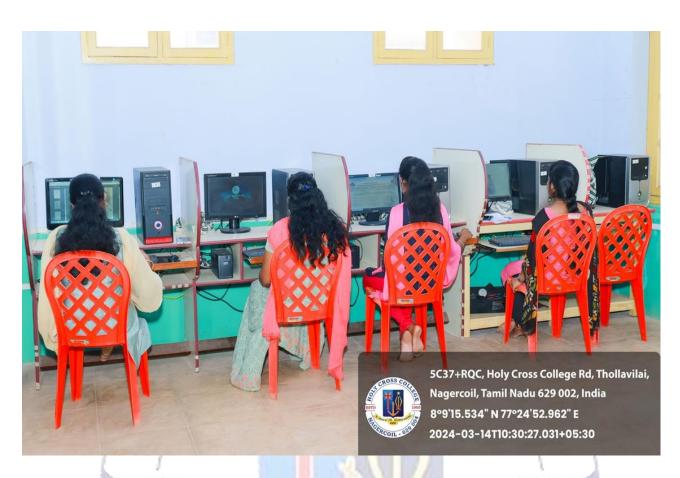

023-2024

4.2.1 Library is automated with digital facilities using Integrated Library Management System (ILMS), adequate subscriptions to e-resources and journals are made. The library is optimally used by the faculty and students

#### LIBRARY FACILITIES AND RESOURCES

**Shrine of Knowledge** 

Read To Know Thyself



#### **CIRCULATION COUNTER**



1965 **BAGGAGE COUNTER** 



#### **GATE ENTRY**



# PERIODICAL SECTION

ESTE



#### **READING HALL I**



RARE BOOKS



#### **OPAC AND CATALOGUE SECTION**



#### STACK ROOM



#### **INHOUSE PUBLICATIONS**



#### **NEW ARRIVALS**



#### **VALUE EDUCATION**



#### **HISTORY SECTION**



### **COMPETITIVE EXAM BOOKS**



#### **ARCHIVE SECTION**







#### PG - READING HALL



#### **JOURNAL SECTION**





#### **DIGITAL LIBRARY**















#### RFID BOOK DROP BOX

#### **ID SCANNING**



#### RECEIPT OF BOOK



#### **BOOK SCANNER**



# BARCODE SCANNER – BOOKS







#### WEEDED BOOKS



### **PROJECTOR**



#### **THESIS**



#### **NEWSPAPER**



#### **BOOK EXHIBITION**



BRAILE SOFTWARE

Welcome to NVDA X

# Welcome to NVDA!

Most commands for controlling NVDA require you to hold down the NVDA key while pressing other keys. By default, the numpad Insert and main Insert keys may both be used as the NVDA key.

You can also configure NVDA to use the CapsLock as the NVDA key.

Press NVDA+n at any time to activate the NVDA menu.

From this menu, you can configure NVDA, get help, and access other NVDA functions.

Options desktop v Keyboard layout: ✓ Use CapsLock as an NVDA modifier key ✓ Start NVDA after I sign in