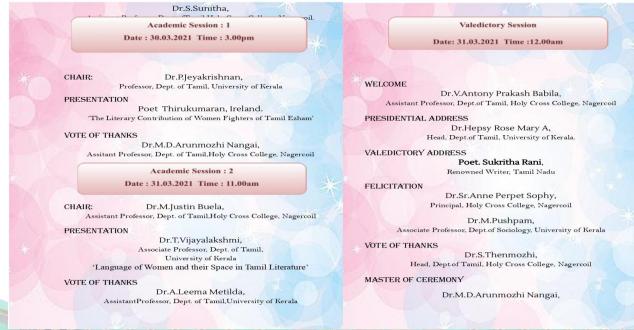

there should be a better method for learning a language. The present generation focuses on Neuro science as

2442

LINGUISTICA ANTVERPIENSIA

LINGUISTICA ANTVERPIENSIA, 2021 Issue-1 www.hivt.be ISSN: 0304-2294

the best way to learn English. Neuro is related to nervous system and sensory organs. The researchers focus that when language is taught with the help of sensory organs that will be the best way for learning English. This paper aims at bringing the function of brain in acquiring the language and neuro linguistic programming technique to teach the target language.

Keywords: Brain, Cerebrum, Cerebellum, Medulla Oblongata, Language



### **DEPARTMENT OF TAMIL AIDED**

### 1. Research Collaboration - International Webinar

a. Department of Tamil, University of Kerala, Kariavattom