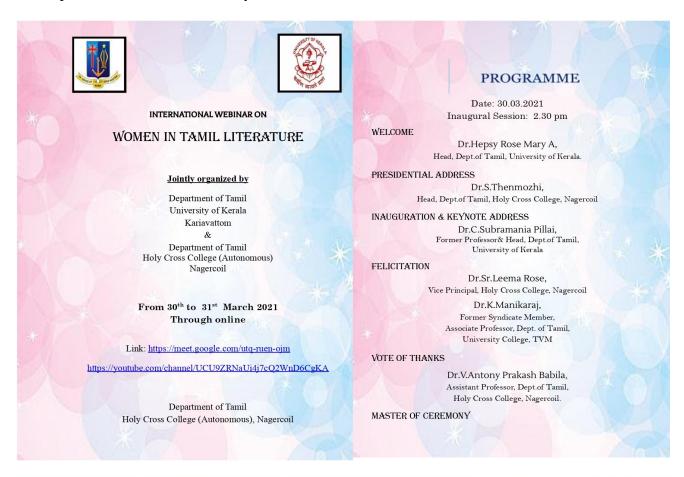

So there should be a better method for learning a language. The present generation focuses on Neuro science as

2442

LINGUISTICA ANTVERPIENSIA

LINGUISTICA ANTVERPIENSIA, 2021 Issue-1 www.hivt.be ISSN: 0304-2294

the best way to learn English. Neuro is related to nervous system and sensory organs. The researchers focus that when language is taught with the help of sensory organs that will be the best way for learning English. This paper aims at bringing the function of brain in acquiring the language and neuro linguistic programming technique to teach the target language.

Keywords: Brain, Cerebrum, Cerebellum, Medulla Oblongata, Language



### **DEPARTMENT OF TAMIL AIDED**

### 1. Research Collaboration - International Webinar

a. Department of Tamil, University of Kerala, Kariavattom