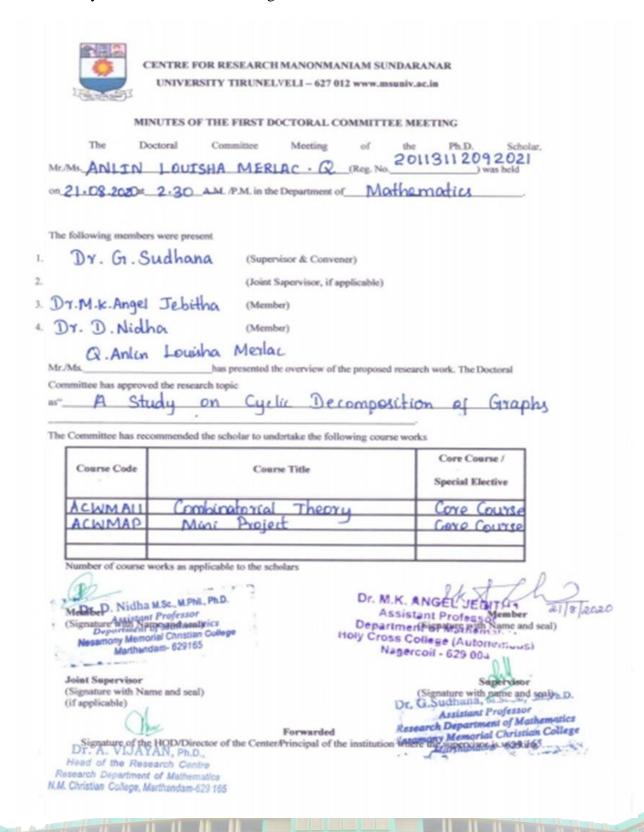

### DEPARTMENT OF MATHEMATICS AIDED

- 1. Research Collaboration Doctoral Committee Member
- a. Nesamony Memorial Christian College, Marthandam

| 2 N                                                                                                                                                                                  | IANONMANIAM SUNI<br>CENTRE FOI<br>ABISHEKAPATTI, TIRUNELVELI                                                                                                                                                                                                                                                                                                                                                                                                                                                                                                                                                                                                                                                                                                                                                                                                                                                                                                                                                                                                                                                                                                                                                                                                                                                                                                                                                                                                                                                                                                                                                                                                                                                                                                                                                                                                                                                                                                                                                                                                                                                                   | DECEADOR                                                                                                                                                                                                                                                                                                                                                                                                                                                                                                                                                                                                                                                                                                                                                                                                                                                                                                                                                                                                                                                                                                                                                                                                                                                                                                                                                                                                                                                                                                                                                                                                                                                                                                                                                                                                                                                                                                                                                                                                                                                                                                                       |                                                                                                                                           |
|--------------------------------------------------------------------------------------------------------------------------------------------------------------------------------------|--------------------------------------------------------------------------------------------------------------------------------------------------------------------------------------------------------------------------------------------------------------------------------------------------------------------------------------------------------------------------------------------------------------------------------------------------------------------------------------------------------------------------------------------------------------------------------------------------------------------------------------------------------------------------------------------------------------------------------------------------------------------------------------------------------------------------------------------------------------------------------------------------------------------------------------------------------------------------------------------------------------------------------------------------------------------------------------------------------------------------------------------------------------------------------------------------------------------------------------------------------------------------------------------------------------------------------------------------------------------------------------------------------------------------------------------------------------------------------------------------------------------------------------------------------------------------------------------------------------------------------------------------------------------------------------------------------------------------------------------------------------------------------------------------------------------------------------------------------------------------------------------------------------------------------------------------------------------------------------------------------------------------------------------------------------------------------------------------------------------------------|--------------------------------------------------------------------------------------------------------------------------------------------------------------------------------------------------------------------------------------------------------------------------------------------------------------------------------------------------------------------------------------------------------------------------------------------------------------------------------------------------------------------------------------------------------------------------------------------------------------------------------------------------------------------------------------------------------------------------------------------------------------------------------------------------------------------------------------------------------------------------------------------------------------------------------------------------------------------------------------------------------------------------------------------------------------------------------------------------------------------------------------------------------------------------------------------------------------------------------------------------------------------------------------------------------------------------------------------------------------------------------------------------------------------------------------------------------------------------------------------------------------------------------------------------------------------------------------------------------------------------------------------------------------------------------------------------------------------------------------------------------------------------------------------------------------------------------------------------------------------------------------------------------------------------------------------------------------------------------------------------------------------------------------------------------------------------------------------------------------------------------|-------------------------------------------------------------------------------------------------------------------------------------------|
|                                                                                                                                                                                      | MINUTES OF THE FIRST DOCT                                                                                                                                                                                                                                                                                                                                                                                                                                                                                                                                                                                                                                                                                                                                                                                                                                                                                                                                                                                                                                                                                                                                                                                                                                                                                                                                                                                                                                                                                                                                                                                                                                                                                                                                                                                                                                                                                                                                                                                                                                                                                                      |                                                                                                                                                                                                                                                                                                                                                                                                                                                                                                                                                                                                                                                                                                                                                                                                                                                                                                                                                                                                                                                                                                                                                                                                                                                                                                                                                                                                                                                                                                                                                                                                                                                                                                                                                                                                                                                                                                                                                                                                                                                                                                                                |                                                                                                                                           |
| Mr./Ms. JAS<br>held on 21<br>Mathema                                                                                                                                                 | dies Computer Lab.                                                                                                                                                                                                                                                                                                                                                                                                                                                                                                                                                                                                                                                                                                                                                                                                                                                                                                                                                                                                                                                                                                                                                                                                                                                                                                                                                                                                                                                                                                                                                                                                                                                                                                                                                                                                                                                                                                                                                                                                                                                                                                             | (Reg. No. 201                                                                                                                                                                                                                                                                                                                                                                                                                                                                                                                                                                                                                                                                                                                                                                                                                                                                                                                                                                                                                                                                                                                                                                                                                                                                                                                                                                                                                                                                                                                                                                                                                                                                                                                                                                                                                                                                                                                                                                                                                                                                                                                  | 23112092023) was                                                                                                                          |
| The following m                                                                                                                                                                      | embers were present:                                                                                                                                                                                                                                                                                                                                                                                                                                                                                                                                                                                                                                                                                                                                                                                                                                                                                                                                                                                                                                                                                                                                                                                                                                                                                                                                                                                                                                                                                                                                                                                                                                                                                                                                                                                                                                                                                                                                                                                                                                                                                                           | ,                                                                                                                                                                                                                                                                                                                                                                                                                                                                                                                                                                                                                                                                                                                                                                                                                                                                                                                                                                                                                                                                                                                                                                                                                                                                                                                                                                                                                                                                                                                                                                                                                                                                                                                                                                                                                                                                                                                                                                                                                                                                                                                              |                                                                                                                                           |
| 2.                                                                                                                                                                                   | udhana                                                                                                                                                                                                                                                                                                                                                                                                                                                                                                                                                                                                                                                                                                                                                                                                                                                                                                                                                                                                                                                                                                                                                                                                                                                                                                                                                                                                                                                                                                                                                                                                                                                                                                                                                                                                                                                                                                                                                                                                                                                                                                                         | (Supervisor &                                                                                                                                                                                                                                                                                                                                                                                                                                                                                                                                                                                                                                                                                                                                                                                                                                                                                                                                                                                                                                                                                                                                                                                                                                                                                                                                                                                                                                                                                                                                                                                                                                                                                                                                                                                                                                                                                                                                                                                                                                                                                                                  | Convener)                                                                                                                                 |
|                                                                                                                                                                                      | 1. 7                                                                                                                                                                                                                                                                                                                                                                                                                                                                                                                                                                                                                                                                                                                                                                                                                                                                                                                                                                                                                                                                                                                                                                                                                                                                                                                                                                                                                                                                                                                                                                                                                                                                                                                                                                                                                                                                                                                                                                                                                                                                                                                           | (Joint Supervis                                                                                                                                                                                                                                                                                                                                                                                                                                                                                                                                                                                                                                                                                                                                                                                                                                                                                                                                                                                                                                                                                                                                                                                                                                                                                                                                                                                                                                                                                                                                                                                                                                                                                                                                                                                                                                                                                                                                                                                                                                                                                                                | or, if applicable)                                                                                                                        |
| 4 Dr. 120 1                                                                                                                                                                          | yla Issac Mary                                                                                                                                                                                                                                                                                                                                                                                                                                                                                                                                                                                                                                                                                                                                                                                                                                                                                                                                                                                                                                                                                                                                                                                                                                                                                                                                                                                                                                                                                                                                                                                                                                                                                                                                                                                                                                                                                                                                                                                                                                                                                                                 | (Member)                                                                                                                                                                                                                                                                                                                                                                                                                                                                                                                                                                                                                                                                                                                                                                                                                                                                                                                                                                                                                                                                                                                                                                                                                                                                                                                                                                                                                                                                                                                                                                                                                                                                                                                                                                                                                                                                                                                                                                                                                                                                                                                       |                                                                                                                                           |
|                                                                                                                                                                                      | K. Angel Jebitha                                                                                                                                                                                                                                                                                                                                                                                                                                                                                                                                                                                                                                                                                                                                                                                                                                                                                                                                                                                                                                                                                                                                                                                                                                                                                                                                                                                                                                                                                                                                                                                                                                                                                                                                                                                                                                                                                                                                                                                                                                                                                                               | (Member)                                                                                                                                                                                                                                                                                                                                                                                                                                                                                                                                                                                                                                                                                                                                                                                                                                                                                                                                                                                                                                                                                                                                                                                                                                                                                                                                                                                                                                                                                                                                                                                                                                                                                                                                                                                                                                                                                                                                                                                                                                                                                                                       |                                                                                                                                           |
| research work                                                                                                                                                                        | Jaspin Joha D<br>The Doctoral Committee<br>by on Cordial Gra                                                                                                                                                                                                                                                                                                                                                                                                                                                                                                                                                                                                                                                                                                                                                                                                                                                                                                                                                                                                                                                                                                                                                                                                                                                                                                                                                                                                                                                                                                                                                                                                                                                                                                                                                                                                                                                                                                                                                                                                                                                                   | has approved the                                                                                                                                                                                                                                                                                                                                                                                                                                                                                                                                                                                                                                                                                                                                                                                                                                                                                                                                                                                                                                                                                                                                                                                                                                                                                                                                                                                                                                                                                                                                                                                                                                                                                                                                                                                                                                                                                                                                                                                                                                                                                                               | research topic as                                                                                                                         |
| " A St-uc                                                                                                                                                                            | The Doctoral Committee                                                                                                                                                                                                                                                                                                                                                                                                                                                                                                                                                                                                                                                                                                                                                                                                                                                                                                                                                                                                                                                                                                                                                                                                                                                                                                                                                                                                                                                                                                                                                                                                                                                                                                                                                                                                                                                                                                                                                                                                                                                                                                         | has approved the                                                                                                                                                                                                                                                                                                                                                                                                                                                                                                                                                                                                                                                                                                                                                                                                                                                                                                                                                                                                                                                                                                                                                                                                                                                                                                                                                                                                                                                                                                                                                                                                                                                                                                                                                                                                                                                                                                                                                                                                                                                                                                               | research topic as                                                                                                                         |
| " A St-uc                                                                                                                                                                            | The Doctoral Committee                                                                                                                                                                                                                                                                                                                                                                                                                                                                                                                                                                                                                                                                                                                                                                                                                                                                                                                                                                                                                                                                                                                                                                                                                                                                                                                                                                                                                                                                                                                                                                                                                                                                                                                                                                                                                                                                                                                                                                                                                                                                                                         | has approved the                                                                                                                                                                                                                                                                                                                                                                                                                                                                                                                                                                                                                                                                                                                                                                                                                                                                                                                                                                                                                                                                                                                                                                                                                                                                                                                                                                                                                                                                                                                                                                                                                                                                                                                                                                                                                                                                                                                                                                                                                                                                                                               | research topic as                                                                                                                         |
| The Committee h                                                                                                                                                                      | The Doctoral Committee by on Cordial Grapes recommended the scholar to undertal Course Title Combinatorial These                                                                                                                                                                                                                                                                                                                                                                                                                                                                                                                                                                                                                                                                                                                                                                                                                                                                                                                                                                                                                                                                                                                                                                                                                                                                                                                                                                                                                                                                                                                                                                                                                                                                                                                                                                                                                                                                                                                                                                                                               | has approved the                                                                                                                                                                                                                                                                                                                                                                                                                                                                                                                                                                                                                                                                                                                                                                                                                                                                                                                                                                                                                                                                                                                                                                                                                                                                                                                                                                                                                                                                                                                                                                                                                                                                                                                                                                                                                                                                                                                                                                                                                                                                                                               | research topic as  ".  orks.  Core Course / Special Elective  Core Course of Special Elective                                             |
| The Committee h                                                                                                                                                                      | The Doctoral Committee                                                                                                                                                                                                                                                                                                                                                                                                                                                                                                                                                                                                                                                                                                                                                                                                                                                                                                                                                                                                                                                                                                                                                                                                                                                                                                                                                                                                                                                                                                                                                                                                                                                                                                                                                                                                                                                                                                                                                                                                                                                                                                         | has approved the                                                                                                                                                                                                                                                                                                                                                                                                                                                                                                                                                                                                                                                                                                                                                                                                                                                                                                                                                                                                                                                                                                                                                                                                                                                                                                                                                                                                                                                                                                                                                                                                                                                                                                                                                                                                                                                                                                                                                                                                                                                                                                               | research topic as  ".  orks.  Core Course / Special Elective  Core Cours o                                                                |
| The Committee h                                                                                                                                                                      | The Doctoral Committee by on Cordial Grapes recommended the scholar to undertal Course Title Combinatorial These                                                                                                                                                                                                                                                                                                                                                                                                                                                                                                                                                                                                                                                                                                                                                                                                                                                                                                                                                                                                                                                                                                                                                                                                                                                                                                                                                                                                                                                                                                                                                                                                                                                                                                                                                                                                                                                                                                                                                                                                               | has approved the plas ke the following course we le                                                                                                                                                                                                                                                                                                                                                                                                                                                                                                                                                                                                                                                                                                                                                                                                                                                                                                                                                                                                                                                                                                                                                                                                                                                                                                                                                                                                                                                                                                                                                                                                                                                                                                                                                                                                                                                                                                                                                                                                                                                                            | research topic as  ".  orks.  Core Course / Special Elective  Core Cours o                                                                |
| The Committee has Course Code  ACWMAII  ACWMAIS  Number of course to Course to Course Code                                                                                           | Course Title Combinatorial Theorems as recommended the scholar to underta  Combinatorial Theorems Teach  Research and Teach  works as applicable to the scholars:                                                                                                                                                                                                                                                                                                                                                                                                                                                                                                                                                                                                                                                                                                                                                                                                                                                                                                                                                                                                                                                                                                                                                                                                                                                                                                                                                                                                                                                                                                                                                                                                                                                                                                                                                                                                                                                                                                                                                              | has approved the plas ke the following course wo le plas Markodolog markodolog market Jeping Markodolog partment of Markettan (Cross College (Autono (Cross College (Cross College (Autono (Cross College (C | Core Course / Special Elective Core Course  Y Core Course  Wember d scal)                                                                 |
| The Committee has Course Code  ACWMAII  ACWMAIS  Number of course to the Course of Course Code  ACWMAII  ACWMAIS                                                                     | Course Title Combinatorial Theorem Research and Teach  works as applicable to the scholars:  A sac Mary, M.Sc., M. Phil., Ph.D.  and Assistant Professor  warch Department of Mathematics  matter College, Meritancean - 529 185  Holy  issor                                                                                                                                                                                                                                                                                                                                                                                                                                                                                                                                                                                                                                                                                                                                                                                                                                                                                                                                                                                                                                                                                                                                                                                                                                                                                                                                                                                                                                                                                                                                                                                                                                                                                                                                                                                                                                                                                  | has approved the plas ke the following course work le le ling Mathodolog  Or. M.K. ANGEL JEDIT  (Signiffunt Who desson Pepartment of Mathema (Cross College (Autono Nagercoil - 629 004                                                                                                                                                                                                                                                                                                                                                                                                                                                                                                                                                                                                                                                                                                                                                                                                                                                                                                                                                                                                                                                                                                                                                                                                                                                                                                                                                                                                                                                                                                                                                                                                                                                                                                                                                                                                                                                                                                                                        | Core Course / Special Elective Core Course  Y Core Course  Wember d scal)  Inclusion                                                      |
| The Committee has Course Code  ACWMAII  ACWMAIS  Number of course to the Course of Course Code  ACWMAII  ACWMAIS  Number of course to the Course Code  Office Code  ACWMAII  ACWMAIS | Course Title Combinatorial Theorems as recommended the scholar to underta  Course Title Combinatorial Theorems Research and Teach  works as applicable to the scholars:  Asserting  Applicable to the scholars | has approved the plas ke the following course we leed to be a second to be a seco | Core Course / Special Elective Core Course  Y Core Course  Wember d seal) tick Supervisor d seal) Assistant Professor Assistant Professor |