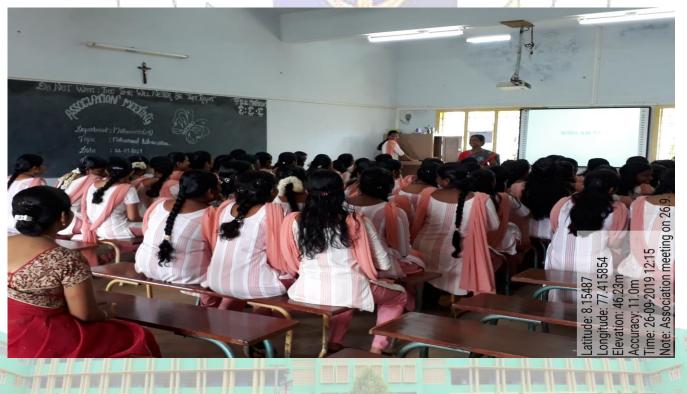

## **DEPARTMENT OF MATHEMATICS (AIDED)**

Dr. J. Befija Minnie: Resource Person

| YOUTH RED CROSS  Kanyakumari District  70 GENEVA CONVENTION DAY CELEBRATION                                                                                       |
|-------------------------------------------------------------------------------------------------------------------------------------------------------------------|
|                                                                                                                                                                   |
| CERTIFICATE                                                                                                                                                       |
| · <b>&gt;·</b> -                                                                                                                                                  |
| This is to certify that Mr:/Ms. J. BEFIJA MINNIE                                                                                                                  |
| of Holy (ross College, Nagercoil has participated / Judged in the                                                                                                 |
| Geneva Convention Day Celebration organized by Youth Red Cross Kanyakiumari District                                                                              |
| on 22.08.2019 at Women's Christian College, Nagercoil-1.                                                                                                          |
| Dr.C.M. Padma                                                                                                                                                     |
| Dr. B. Arristudhas Williams Dr. Mary Jessy Roach Principal, Chairman, IRCS, Kanyakumari District Kanyakumari District Branch Principal, Women's Christian College |
|                                                                                                                                                                   |