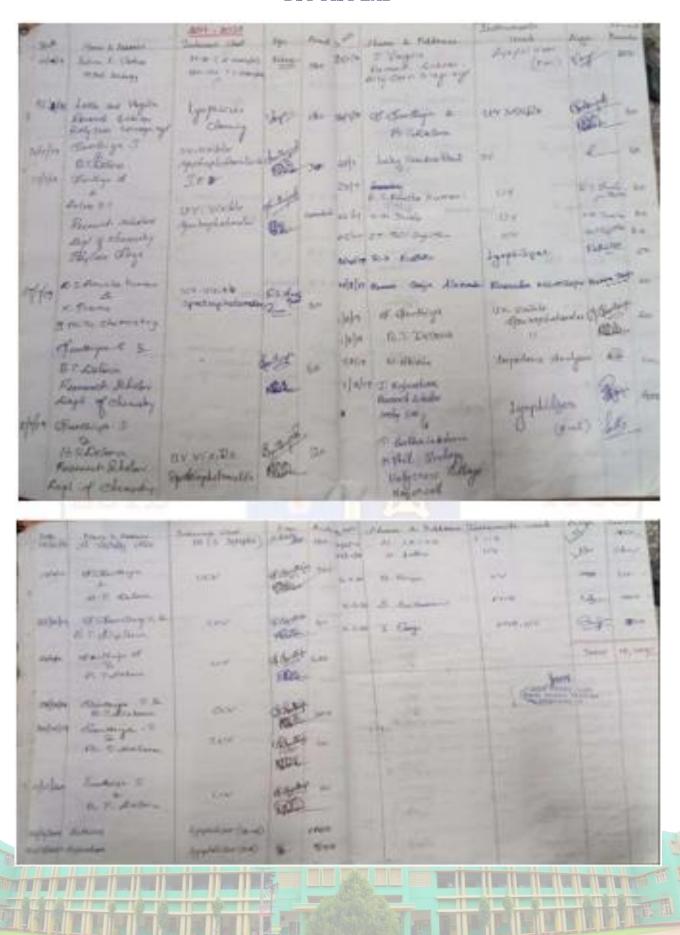

SSR 2019-2020 2023-2024

3.5.1 - Revenue generated from Consultancy and Corporate Training 2019-2020