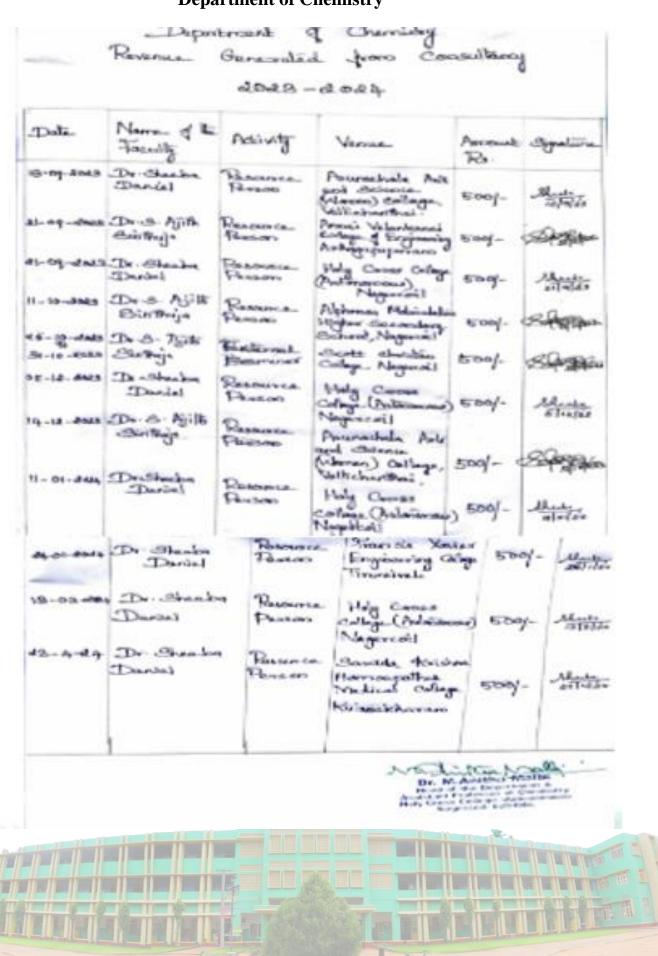

## Revenue Generated from Consultancy and Corporate training during the year 2023 - 2024