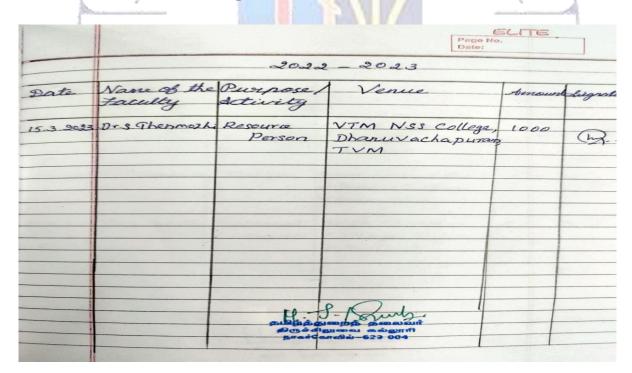

--------------------------------------------------------------------------------------|-------------------------------------------------------|---------|
| 8<br>8<br>9<br>9<br>9<br>9<br>9<br>9<br>9<br>9<br>9 | Ms. Maria Helen<br>Janoba | Regard Level crash                                                                                           | tily com collarge<br>(Auto no mous),<br>Nagarcai 1    | Rs.200  |
| th - 04-2 02-3<br>th<br>29-04-2023                  | Ms-Moria Helen<br>Janoba  | Mentaring Event on<br>Entwestran and<br>Entre preneuration for<br>School Students by<br>Envoyation Ambawadas | Holy Cross college<br>(Fluks normana),<br>Nasquercois | Rs. 200 |

CPARTMENT OF ENGLISH (5.7)

10. a MPbil

Holy Cross College (Autonomore Nagercel) 629 00-

## Department of Tamil (Aided)





### $Department \ of \ Tamil \ (S.F)$

| Date             | Name of the