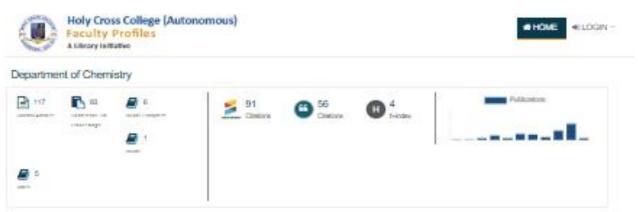

# **Department of Chemistry**

SSR 2019-2020 to 2023-2024

3.4.5 Bibliometrics of the Publications during the last five years based on average Citation Index in Scopus/ Web of Science