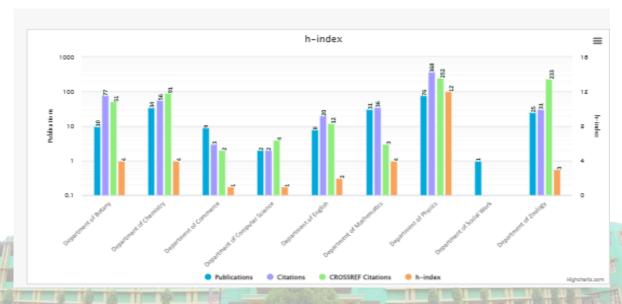

SSR 2019-2020 to 2023-2024

3.4.5 Bibliometrics of the Publications during the last five years based on average Citation Index in Scopus/ Web of Science