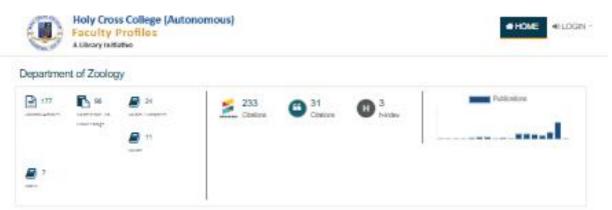

# Holy Cross College (Autonomous)

Nagercoil-629004

Affiliated to Manonmaniam Sundaranar University, Tirunelveli
Nationally Accredited with A+ Grade (CGPA 3.35) by NAAC IV Cycle
An ISO 9001:2015 Certified Institution

SSR 2019-2020 to 2023-2024

3.4.5 Bibliometrics of the Publications during the last five years based on average Citation Index in Scopus/ Web of Science

#### **INSTITUTION**





#### **Department of Mathematics**



# **Department of Physics**





#### Department of Physics



























# **Department of Chemistry**

























# **Department of Botany**





















#### **Department of Zoology**



























#### **Department of Computer Science**





#### Department of Computer Science















# **Department of English**



#### **Department of English**



























#### **Department of Tamil**











# **Department of French**





# Department of French









#### **Department of Hostory**





















# **Department of Economics**



























#### **Department of Commerce**







































#### **Department of Social Work**