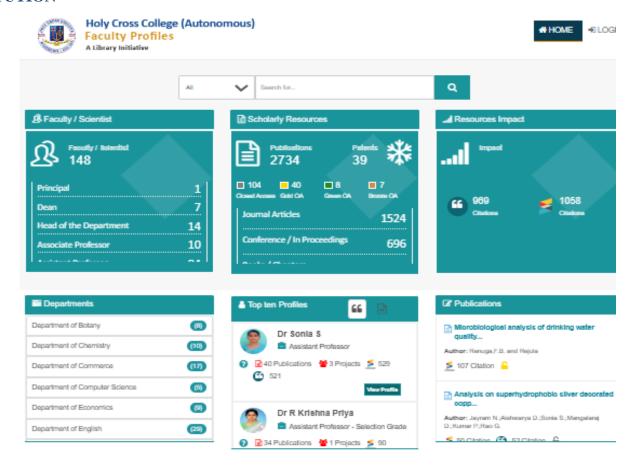

# Holy Cross College (Autonomous)

Nagercoil-629004

Affiliated to Manonmaniam Sundaranar University, Tirunelveli
Nationally Accredited with A+ Grade (CGPA 3.35) by NAAC IV Cycle
An ISO 9001:2015 Certified Institution

SSR 2019-2020 to 2023-2024

3.4.5 Bibliometrics of the Publications during the last five years based on average Citation Index in Scopus/ Web of Science

#### **INSTITUTION**





#### **Department of Mathematics**



# **Department of Physics**





#### Department of Physics



























# **Department of Chemistry**

























# **Department of Botany**





















#### **Department of Zoology**



























#### **Department of Computer Science**





#### Department of Computer Science















# **Department of English**



#### **Department of English**



























#### **Department of Tamil**











# **Department of French**





# Department of French









#### **Department of Hostory**





















# **Department of Economics**



























#### **Department of Commerce**







































#### **Department of Social Work**