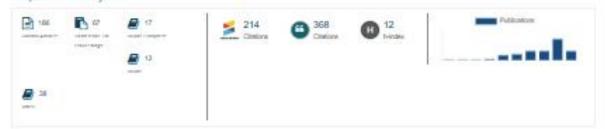

SSR 2019-2020 to 2023-2024

3.4.5 Bibliometrics of the Publications during the last five years based on average Citation Index in Scopus/ Web of Science