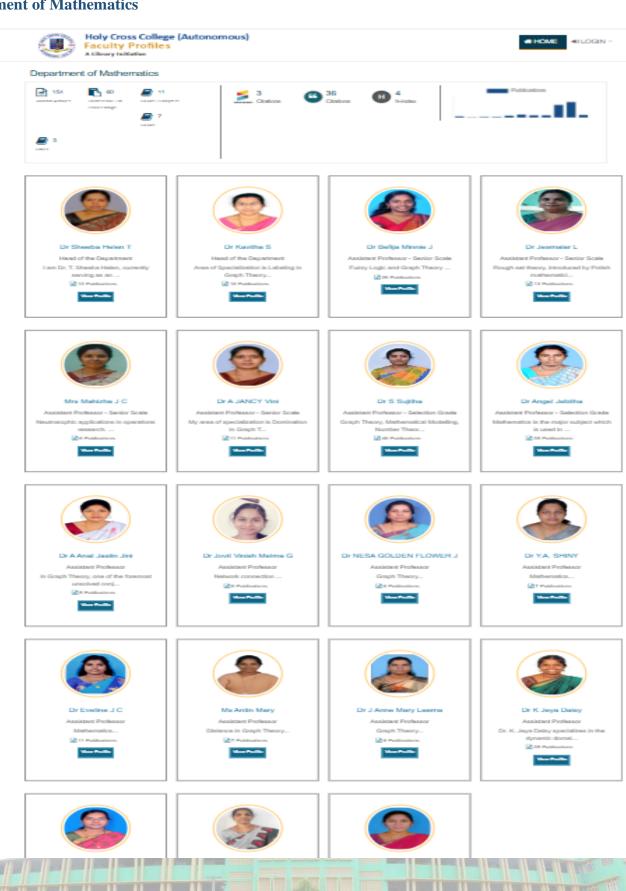

# Holy Cross College (Autonomous)

Nagercoil-629004

Affiliated to Manonmaniam Sundaranar University, Tirunelveli
Nationally Accredited with A+ Grade (CGPA 3.35) by NAAC IV Cycle
An ISO 9001:2015 Certified Institution

SSR 2019-2020 to 2023-2024

3.4.5 Bibliometrics of the Publications during the last five years based on average Citation Index in Scopus/ Web of Science

#### **INSTITUTION**





#### **Department of Mathematics**



# **Department of Physics**





#### Department of Physics



























# **Department of Chemistry**

























# **Department of Botany**





















#### **Department of Zoology**



























#### **Department of Computer Science**





#### Department of Computer Science















# **Department of English**



#### **Department of English**



























#### **Department of Tamil**











# **Department of French**





# Department of French









#### **Department of Hostory**





















# **Department of Economics**



























#### **Department of Commerce**







































#### **Department of Social Work**