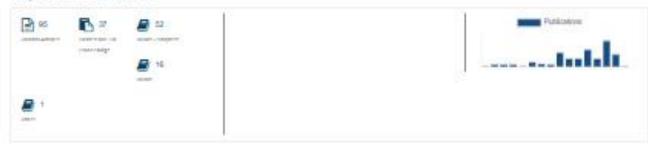

SSR 2019-2020 to 2023-2024

3.4.5 Bibliometrics of the Publications during the last five years based on average Citation Index in Scopus/ Web of Science