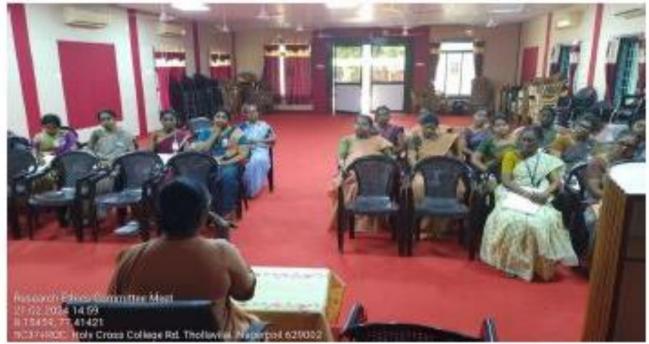

#### Research Ethics Committee Meet

#### Crossian Centre for Research and Development

Date: 19.08.2023

Time: 1.30 pm - 3.15 pm

Venue: St. Joseph's Hall, Holy Cross College (Autonomous), Nagercoil

Topic: Maximizing Research Scholar's Productivity: Strategies for Enhanced Research Output

Number of Beneficiaries: 45

Organising Team: Dr. S. Mary Mettilda Bai, Dr. M.F. Anne Feril, Dr. C. Braba, Dr. Y. Christabel. Shaji, Dr. S. Sonia, Dr. M.K. Angel Jebitha, Dr. C. K. Sunitha

The Crossian Centre for Research and Development organized the first Research Ethics Committee meet for the academic year 2023-2024 on 19.08.2023. Dr. Mary Mettilda Bai initiated the discussion followed by a short prayer by Dr. Sonia. The Principal Dr. Sr. S. Sahayaselvi served as the resource person and began her address with a question to the supervisors regarding the difficulties faced by them in publishing articles in premium journals. The supervisors shared the following complications: