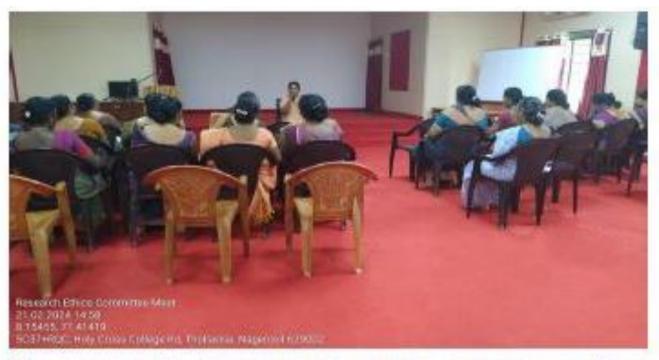

#### Research Ethics Committee Meet

#### Crossian Centre for Research and Development

Date: 19.08.2023

Time: 1.30 pm - 3.15 pm

Venue: St. Joseph's Hall, Holy Cross College (Autonomous), Nagercoil

Topic: Maximizing Research Scholar's Productivity: Strategies for Enhanced Research Output

Number of Beneficiaries: 45

Organising Team: Dr. S. Mary Mettilda Bai, Dr. M.F. Anne Feril, Dr. C. Braba, Dr. Y. Christabel. Shaji, Dr. S. Sonia, Dr. M.K. Angel Jebitha, Dr. C. K. Sunitha

The Crossian Centre for Research and Development organized the first Research Ethics Committee meet for the academic year 2023-2024 on 19.08.2023. Dr. Mary Mettilda Bai initiated the discussion followed by a short prayer by Dr. Sonia. The Principal Dr. Sr. S. Sahayaselvi served as the resource person and began her address with a question to the supervisors regarding the difficulties faced by them in publishing articles in premium journals. The supervisors shared the following complications: