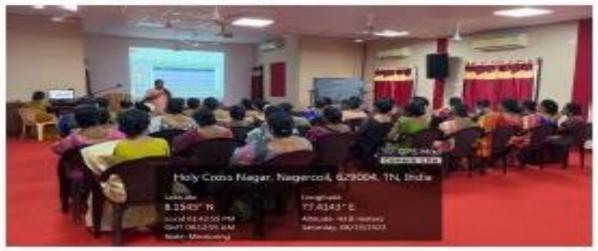

#### Crossian Centre for Research and Development

Date: 19.08.2023

Time: 1.30 pm - 3.15 pm

Venue: St. Joseph's Hall, Holy Cross College (Autonomous), Nagercoil

Topic: Maximizing Research Scholar's Productivity: Strategies for Enhanced Research Output

Number of Beneficiaries: 45

Organising Team: Dr. S. Mary Mettilda Bai, Dr. M.F. Anne Feril, Dr. C. Braba, Dr. Y. Christabel. Shaji, Dr. S. Sonia, Dr. M.K. Angel Jebitha, Dr. C. K. Sunitha

The Crossian Centre for Research and Development organized the first Research Ethics Committee meet for the academic year 2023-2024 on 19.08.2023. Dr. Mary Mettilda Bai initiated the discussion followed by a short prayer by Dr. Sonia. The Principal Dr. Sr. S. Sahayaselvi served as the resource person and began her address with a question to the supervisors regarding the difficulties faced by them in publishing articles in premium journals. The supervisors shared the following complications: