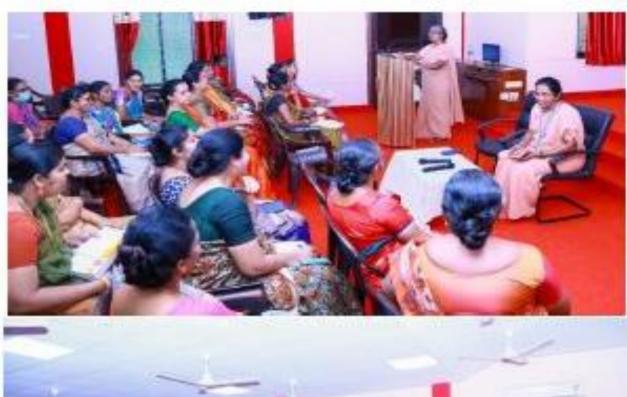

#### Research Ethics Committee Meet

#### Crossian Centre for Research and Development

Date: 19.08.2023

Time: 1.30 pm - 3.15 pm

Venue: St. Joseph's Hall, Holy Cross College (Autonomous), Nagercoil

Topic: Maximizing Research Scholar's Productivity: Strategies for Enhanced Research Output

Number of Beneficiaries: 45

Organising Team: Dr. S. Mary Mettilda Bai, Dr. M.F. Anne Feril, Dr. C. Braba, Dr. Y. Christabel. Shaji, Dr. S. Sonia, Dr. M.K. Angel Jebitha, Dr. C. K. Sunitha

The Crossian Centre for Research and Development organized the first Research Ethics Committee meet for the academic year 2023-2024 on 19.08.2023. Dr. Mary Mettilda Bai initiated the discussion followed by a short prayer by Dr. Sonia. The Principal Dr. Sr. S. Sahayaselvi served as the resource person and began her address with a question to the supervisors regarding the difficulties faced by them in publishing articles in premium journals. The supervisors shared the following complications: