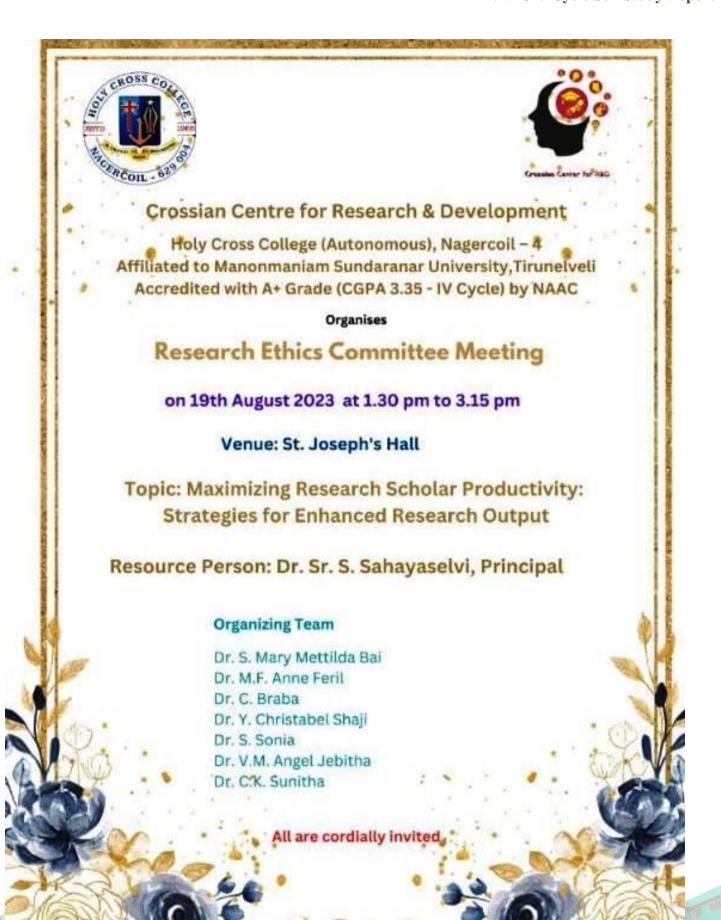

#### Crossian Centre for Research and Development

Date: 19.08.2023

Time: 1.30 pm - 3.15 pm

Venue: St. Joseph's Hall, Holy Cross College (Autonomous), Nagercoil

Topic: Maximizing Research Scholar's Productivity: Strategies for Enhanced Research Output

Number of Beneficiaries: 45

Organising Team: Dr. S. Mary Mettilda Bai, Dr. M.F. Anne Feril, Dr. C. Braba, Dr. Y. Christabel. Shaji, Dr. S. Sonia, Dr. M.K. Angel Jebitha, Dr. C. K. Sunitha

The Crossian Centre for Research and Development organized the first Research Ethics Committee meet for the academic year 2023-2024 on 19.08.2023. Dr. Mary Mettilda Bai initiated the discussion followed by a short prayer by Dr. Sonia. The Principal Dr. Sr. S. Sahayaselvi served as the resource person and began her address with a question to the supervisors regarding the difficulties faced by them in publishing articles in premium journals. The supervisors shared the following complications: