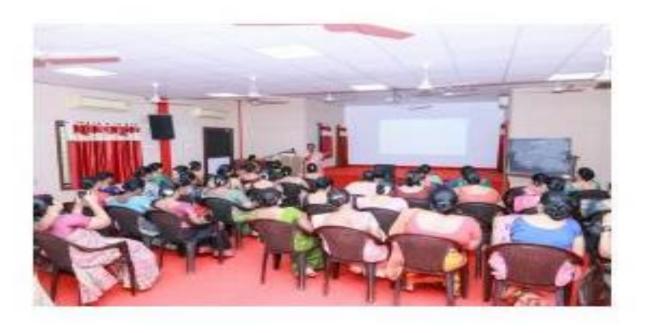

#### Crossian Centre for Research and Development

Date: 19.08.2023

Time: 1.30 pm - 3.15 pm

Venue: St. Joseph's Hall, Holy Cross College (Autonomous), Nagercoil

Topic: Maximizing Research Scholar's Productivity: Strategies for Enhanced Research Output

Number of Beneficiaries: 45

Organising Team: Dr. S. Mary Mettilda Bai, Dr. M.F. Anne Feril, Dr. C. Braba, Dr. Y. Christabel. Shaji, Dr. S. Sonia, Dr. M.K. Angel Jebitha, Dr. C. K. Sunitha

The Crossian Centre for Research and Development organized the first Research Ethics Committee meet for the academic year 2023-2024 on 19.08.2023. Dr. Mary Mettilda Bai initiated the discussion followed by a short prayer by Dr. Sonia. The Principal Dr. Sr. S. Sahayaselvi served as the resource person and began her address with a question to the supervisors regarding the difficulties faced by them in publishing articles in premium journals. The supervisors shared the following complications: