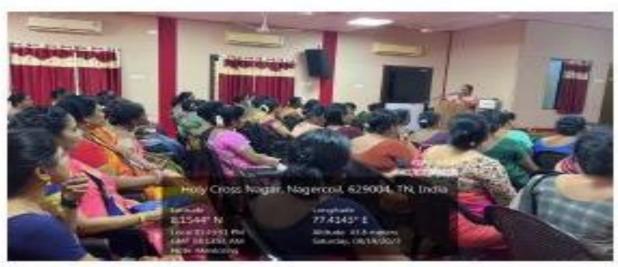

#### Crossian Centre for Research and Development

Date: 19.08.2023

Time: 1.30 pm - 3.15 pm

Venue: St. Joseph's Hall, Holy Cross College (Autonomous), Nagercoil

Topic: Maximizing Research Scholar's Productivity: Strategies for Enhanced Research Output

Number of Beneficiaries: 45

Organising Team: Dr. S. Mary Mettilda Bai, Dr. M.F. Anne Feril, Dr. C. Braba, Dr. Y. Christabel. Shaji, Dr. S. Sonia, Dr. M.K. Angel Jebitha, Dr. C. K. Sunitha

The Crossian Centre for Research and Development organized the first Research Ethics Committee meet for the academic year 2023-2024 on 19.08.2023. Dr. Mary Mettilda Bai initiated the discussion followed by a short prayer by Dr. Sonia. The Principal Dr. Sr. S. Sahayaselvi served as the resource person and began her address with a question to the supervisors regarding the difficulties faced by them in publishing articles in premium journals. The supervisors shared the following complications: