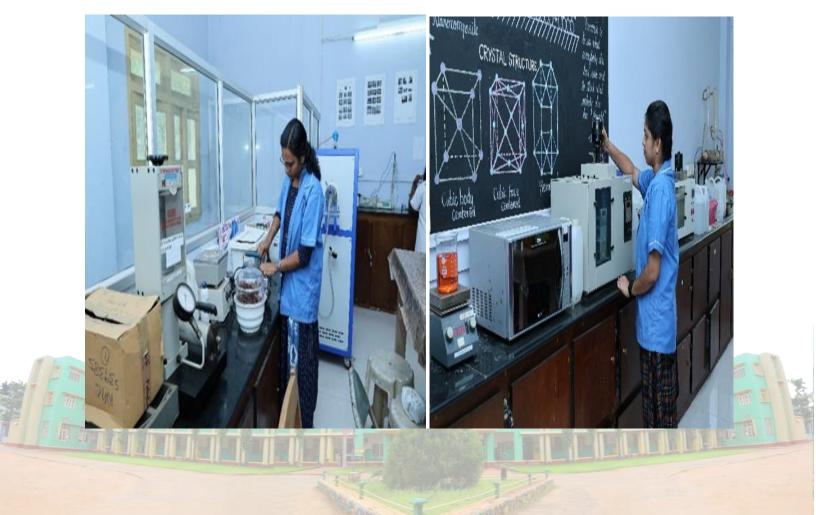

### PHYSICS RESEARCH CENTRE

Year of Establishment : 2010

Areas of Research : Crystal Physics, Thin Films, Theoretical Physics, Nano Physics and Polymers

**REFERENCE HALL WITH LIBRARY** 