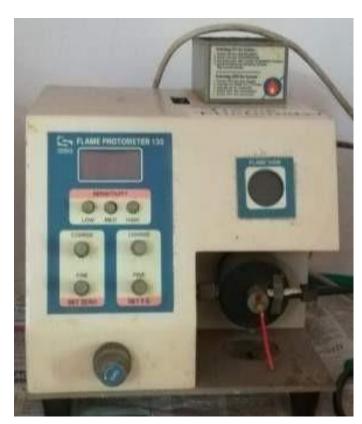

Holy Cross College (Autonomous) Nagercoil-629 004

Affiliated to Manonmaniam Sundaranar University, Tirunelveli
Nationally Accredited with A+ Grade (CGPA 3.35) by NAAC IV Cycle
An ISO 9001: 2015 Certified Institution

SSR 2019-2020 to 2023-2024

3.1.1 The institution's research facilities are frequently updated and there are well defined policy for promotion of research which is uploaded on the institutional website and implemented

# RESEARCH EQUIPMENT

#### **ULTRASONICATOR**



#### **SPIN COATER**



# **CENTRIFUGES**





ELECTRONIC WEIGHING BALANCE





# **MAGNETIC STIRRER**

# **MECHANICAL STIRRER**





TUBULAR FURNACE

pH METER





# IMPEDANCE ANALYZER

# KEITHLEY INSTRUMENTS





INFRA ELECTRONIC BALANCE







#### **MEG-OHM METER**





# FLAME PHOTOMETER

# WATER ANALYSER





**LACTOMETER** 



pH METER







# ELECTRONIC WEIGHING BALANCE



**HOT AIR OVEN** 



WATER BATH



# **DE-IONISER**

# DIGITAL MULTIMETER





**AUTOCLAVE** 

DIGITAL HOT AIR OVEN





# PEN TYPE pH METER

# MAGNETIC STIRRER WITH HOT PLATE







# MELTING POINT APPARATUS

# DIGITAL PHOTOCOLORIMETER





# **MECHANICAL SHAKER**

# **UV SPECTROPHOTOMETER**





# VISIBLE SPECTROPHOTOMETER



#### **CLEVENGER APPARATUS**

#### **COLORIMETER**



# **MAGNETIC STIRRER**

# WEIGHING BALANCE





MONOCULAR COMPOUND MICROSCOPE

TDS ANALYZER





# **SOXHLET APPARATUS**

# DIGITAL WEIGHING BALANCE





**HOT AIR OVEN** 

**INCUBATOR** 





# DIGITAL FLAME PHOTOMETER

# BINOCULAR COMPOUND MICROSCOPE





STEREO MICROSCOPE

pH METER





# MONOCULAR COMPOUND MICROSCOPE



MEDICAL MICROSCOPE