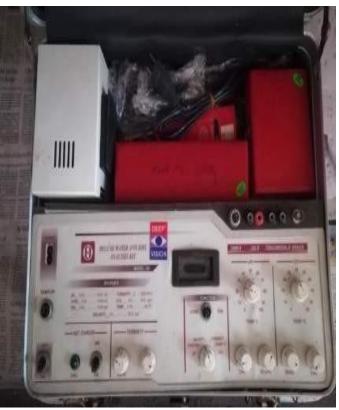

oly Cross College (Autonomous) Nagercoil-629 004

Affiliated to Manonmaniam Sundaranar University, Tirunelveli
Nationally Accredited with A+ Grade (CGPA 3.35) by NAAC IV Cycle
An ISO 9001: 2015 Certified Institution

SSR 2019-2020 to 2023-2024

3.1.1 The institution's research facilities are frequently updated and there are well defined policy for promotion of research which is uploaded on the institutional website and implemented

# RESEARCH EQUIPMENT

#### **ULTRASONICATOR**



#### **SPIN COATER**



# **CENTRIFUGES**





ELECTRONIC WEIGHING BALANCE





# **MAGNETIC STIRRER**

# **MECHANICAL STIRRER**





TUBULAR FURNACE

pH METER





# IMPEDANCE ANALYZER

# KEITHLEY INSTRUMENTS





INFRA ELECTRONIC BALANCE







#### **MEG-OHM METER**





# FLAME PHOTOMETER

# WATER ANALYSER





**LACTOMETER** 



pH METER







# ELECTRONIC WEIGHING BALANCE



**HOT AIR OVEN** 



WATER BATH



# **DE-IONISER**

# DIGITAL MULTIMETER





**AUTOCLAVE** 

DIGITAL HOT AIR OVEN





# PEN TYPE pH METER

# MAGNETIC STIRRER WITH HOT PLATE







# MELTING POINT APPARATUS

# DIGITAL PHOTOCOLORIMETER





# **MECHANICAL SHAKER**

# **UV SPECTROPHOTOMETER**





# VISIBLE SPECTROPHOTOMETER



#### **CLEVENGER APPARATUS**

#### **COLORIMETER**



# **MAGNETIC STIRRER**

# WEIGHING BALANCE





MONOCULAR COMPOUND MICROSCOPE

TDS ANALYZER





# **SOXHLET APPARATUS**

# DIGITAL WEIGHING BALANCE





**HOT AIR OVEN** 

**INCUBATOR** 





# DIGITAL FLAME PHOTOMETER

# BINOCULAR COMPOUND MICROSCOPE





STEREO MICROSCOPE

pH METER





# MONOCULAR COMPOUND MICROSCOPE



MEDICAL MICROSCOPE