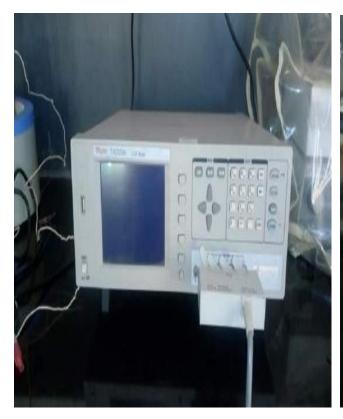

# Holy Cross College (Autonomous) Nagercoil-629 004

Affiliated to Manonmaniam Sundaranar University, Tirunelveli
Nationally Accredited with A+ Grade (CGPA 3.35) by NAAC IV Cycle
An ISO 9001: 2015 Certified Institution

SSR 2019-2020 to 2023-2024

3.1.1 The institution's research facilities are frequently updated and there are well defined policy for promotion of research which is uploaded on the institutional website and implemented

# RESEARCH EQUIPMENT

#### **ULTRASONICATOR**



#### **SPIN COATER**



# **CENTRIFUGES**





ELECTRONIC WEIGHING BALANCE





# **MAGNETIC STIRRER**

# **MECHANICAL STIRRER**





TUBULAR FURNACE

pH METER





# IMPEDANCE ANALYZER

# KEITHLEY INSTRUMENTS





INFRA ELECTRONIC BALANCE







#### **MEG-OHM METER**





# FLAME PHOTOMETER

# WATER ANALYSER





**LACTOMETER** 



pH METER







# ELECTRONIC WEIGHING BALANCE



**HOT AIR OVEN** 



WATER BATH



# **DE-IONISER**

# DIGITAL MULTIMETER





**AUTOCLAVE** 

DIGITAL HOT AIR OVEN





# PEN TYPE pH METER

# MAGNETIC STIRRER WITH HOT PLATE







# MELTING POINT APPARATUS

# DIGITAL PHOTOCOLORIMETER





# **MECHANICAL SHAKER**

# **UV SPECTROPHOTOMETER**





# VISIBLE SPECTROPHOTOMETER



#### **CLEVENGER APPARATUS**

#### **COLORIMETER**



# **MAGNETIC STIRRER**

# WEIGHING BALANCE





MONOCULAR COMPOUND MICROSCOPE

TDS ANALYZER





# **SOXHLET APPARATUS**

# DIGITAL WEIGHING BALANCE





**HOT AIR OVEN** 

**INCUBATOR** 





# DIGITAL FLAME PHOTOMETER

# BINOCULAR COMPOUND