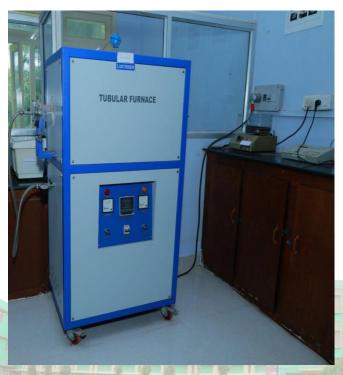

# Holy Cross College (Autonomous) Nagercoil-629 004

Affiliated to Manonmaniam Sundaranar University, Tirunelveli
Nationally Accredited with A+ Grade (CGPA 3.35) by NAAC IV Cycle
An ISO 9001: 2015 Certified Institution

SSR 2019-2020 to 2023-2024

3.1.1 The institution's research facilities are frequently updated and there are well defined policy for promotion of research which is uploaded on the institutional website and implemented

# RESEARCH EQUIPMENT

#### **ULTRASONICATOR**



#### **SPIN COATER**



# **CENTRIFUGES**





ELECTRONIC WEIGHING BALANCE





# **MAGNETIC STIRRER**

# **MECHANICAL STIRRER**





TUBULAR FURNACE

pH METER





# IMPEDANCE ANALYZER

# KEITHLEY INSTRUMENTS





INFRA ELECTRONIC BALANCE







#### **MEG-OHM METER**





# FLAME PHOTOMETER

# WATER ANALYSER





**LACTOMETER** 



pH METER







# ELECTRONIC WEIGHING BALANCE



**HOT AIR OVEN** 



WATER BATH



# **DE-IONISER**

# DIGITAL MULTIMETER





**AUTOCLAVE** 

DIGITAL HOT AIR OVEN





# PEN TYPE pH METER

# MAGNETIC STIRRER WITH HOT PLATE







# MELTING POINT APPARATUS

# DIGITAL PHOTOCOLORIMETER





# **MECHANICAL SHAKER**

# **UV SPECTROPHOTOMETER**





# VISIBLE SPECTROPHOTOMETER



#### **CLEVENGER APPARATUS**

#### **COLORIMETER**



# **MAGNETIC STIRRER**

# WEIGHING BALANCE





MONOCULAR COMPOUND MICROSCOPE

TDS ANALYZER





# **SOXHLET APPARATUS**

# DIGITAL WEIGHING BALANCE





**HOT AIR OVEN** 

**INCUBATOR**