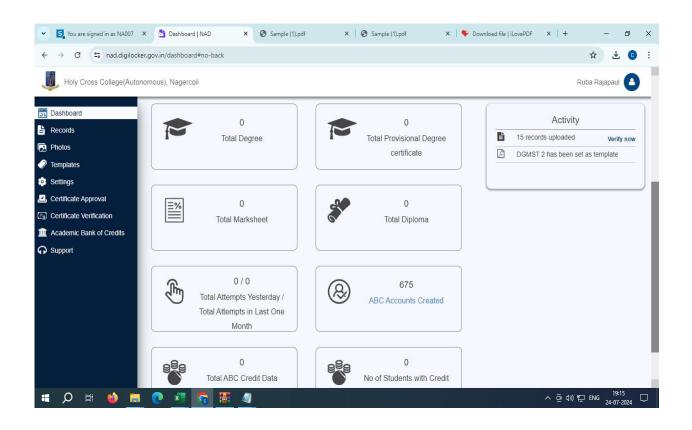

## National Academic Depository (NAD)

As per the recommendations of the University Grants Commission, the institution has registered on NAD/ABC Portal and Academic Bank of Credits (ABC ID) has been created for all the students. The semester grades should be uploaded so that the students can access and transfer their awards easily.