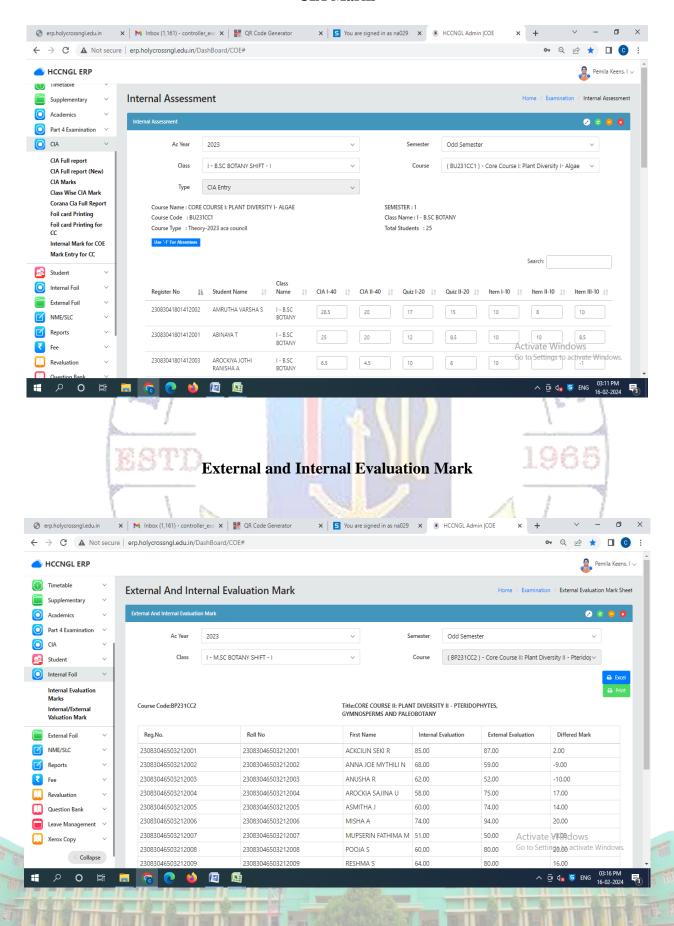

coil-629004

Affiliated to Manonmaniam Sundaranar University, Tirunelveli
Nationally Accredited with A+ Grade (CGPA 3.35) by NAAC IV Cycle
An ISO 9001: 2015 Certified Institution

SSR 2019-2020 to 2023-2024

2.5.3 IT integration and reforms in the examination procedures and processes including Continuous Internal Assessment (CIA)/Formative Assessment have brought in considerable improvement in Examination Management System (EMS) of the Institution

#### ERP PORTAL SCREENSHOT PORTRAYING ONLINE PROCEDURES FOR EXAMINATION

## **Login Page**



## **NME/SLC Course Registration**





#### **Exam Fee Payment**



#### **Nominal Roll**



## **Exam Seating Allotment**



## **Question Cover Printing**



#### **Exam Hall wise Attendance**



## Course code strength List





#### **CIA Marks**



#### Foil Card and Attendance Sheet









## Steps for downloading examination answer sheets through online







Activate Windows
Go to Settings to activate Windows





## **HOLY CROSS COLLEGE (Autonomous)**

Nagercoil - 629 004, Tamil Nadu, India

M.Sc. SEMESTER EXAMINATIONS - NOV:2019

I Year MATHEMATICS





| Name : ABIS     | HA J DoB : 29/4/1999            | DoB: 29/4/1999 Class: I Year |            | Reg. No : 219001 |      |            |                            |
|-----------------|---------------------------------|------------------------------|------------|------------------|------|------------|----------------------------|
| Subject<br>Code | Subject                         | R/B/S                        | Date       | Time             | Hall | Seat<br>No | Invigilato