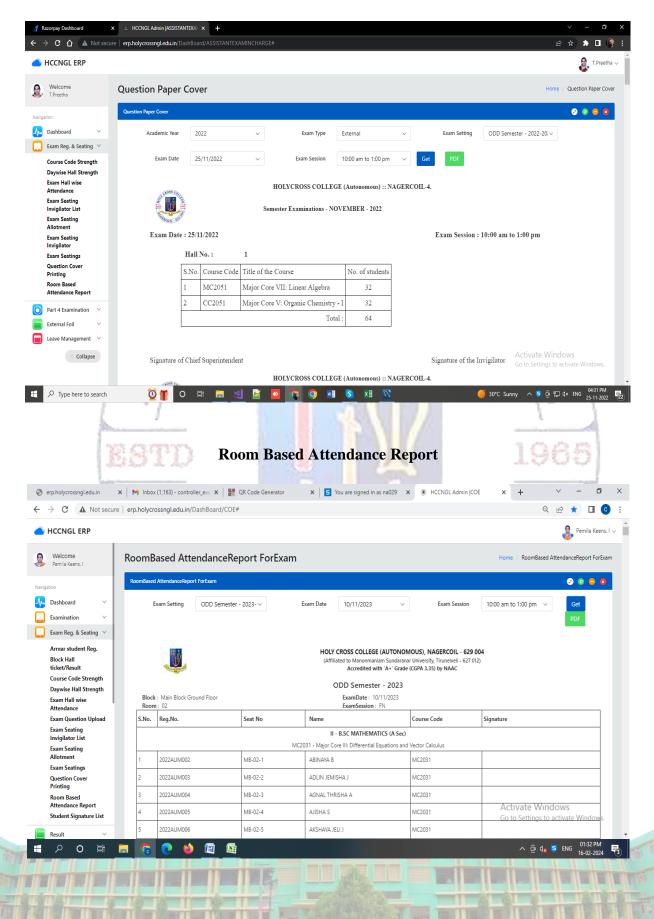

# Holy Cross College (Autonomous)

Nagercoil-629004

Affiliated to Manonmaniam Sundaranar University, Tirunelveli
Nationally Accredited with A+ Grade (CGPA 3.35) by NAAC IV Cycle
An ISO 9001: 2015 Certified Institution

SSR 2019-2020 to 2023-2024

2.5.3 IT integration and reforms in the examination procedures and processes including Continuous Internal Assessment (CIA)/Formative Assessment have brought in considerable improvement in Examination Management System (EMS) of the Institution

#### ERP PORTAL SCREENSHOT PORTRAYING ONLINE PROCEDURES FOR EXAMINATION

## **Login Page**



## **NME/SLC Course Registration**





#### **Exam Fee Payment**



#### **Nominal Roll**



## **Exam Seating Allotment**



## **Question Cover Printing**



#### **Exam Hall wise Attendance**



## Course code strength List





#### **CIA Marks**



#### Foil Card and Attendance Sheet









## Steps for downloading examination answer sheets through online







Activate Windows
Go to Settings to activate Windows





## **HOLY CROSS COLLEGE (Autonomous)**

Nagercoil - 629 004, Tamil Nadu, India

M.Sc. SEMESTER EXAMINATIONS - NOV:2019

I Year MATHEMATICS





| Name : ABIS     | HA J DoB : 29/4/1999            | DoB: 29/4/1999 Class: I Year |            | Reg. No : 219001 |      |            |                            |
|-----------------|---------------------------------|------------------------------|------------|------------------|------|------------|----------------------------|
| Subject<br>Code | Subject                         |