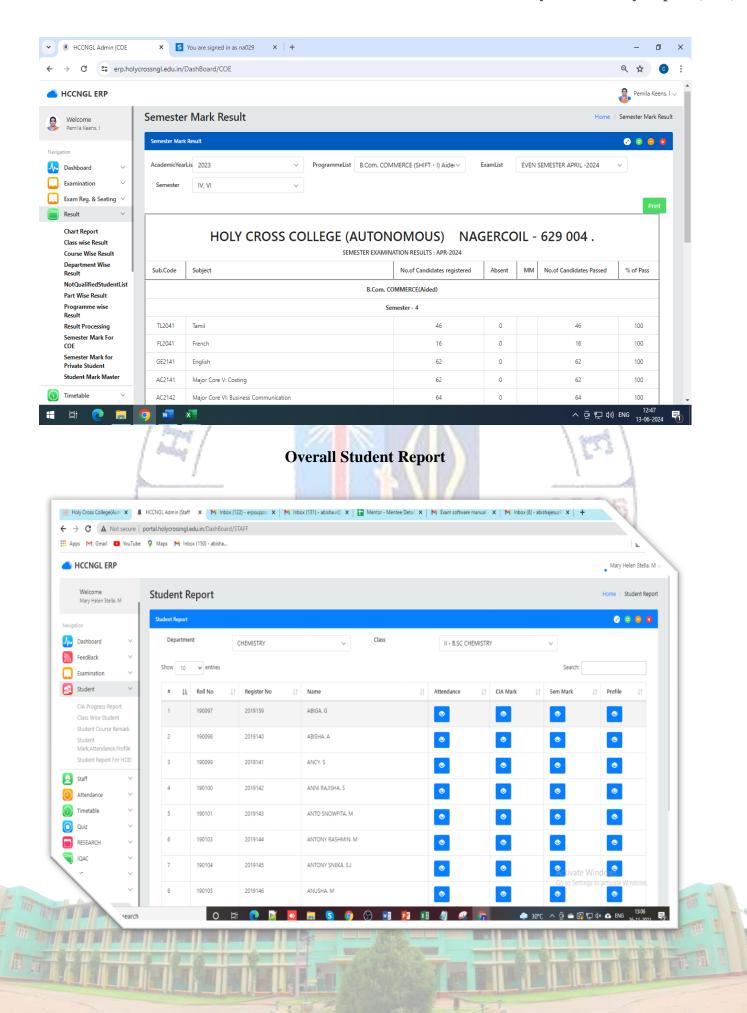

anar University, Tirunelveli
Nationally Accredited with A+ Grade (CGPA 3.35) by NAAC IV Cycle
An ISO 9001: 2015 Certified Institution

SSR 2019-2020 to 2023-2024

2.5.3 IT integration and reforms in the examination procedures and processes including Continuous Internal Assessment (CIA)/Formative Assessment have brought in considerable improvement in Examination Management System (EMS) of the Institution

#### ERP PORTAL SCREENSHOT PORTRAYING ONLINE PROCEDURES FOR EXAMINATION

## **Login Page**



## **NME/SLC Course Registration**





#### **Exam Fee Payment**



#### **Nominal Roll**



## **Exam Seating Allotment**



## **Question Cover Printing**



#### **Exam Hall wise Attendance**



## Course code strength List





#### **CIA Marks**



#### Foil Card and Attendance Sheet









## Steps for downloading examination answer sheets through online







Activate Windows
Go to Settings to activate Windows





## **HOLY CROSS COLLEGE (Autonomous)**

Nagercoil - 629 004, Tamil Nadu, India

M.Sc. SEMESTER EXAMINATIONS - NOV:2019

I Year MATHEMATICS





| Name : ABIS     | HA J DoB : 29/4/1999            | DoB: 29/4/1999 Class: I Year |            | Reg. No : 219001 |      |            |                            |
|-----------------|---------------------------------|------------------------------|------------|------------------|------|------------|----------------------------|
| Subject<br>Code | Subject                         | R/B/S                        | Date       | Time             | Hall | Seat<br>No | Invigilator's<br>Signature |
| PM1711          | Algebr