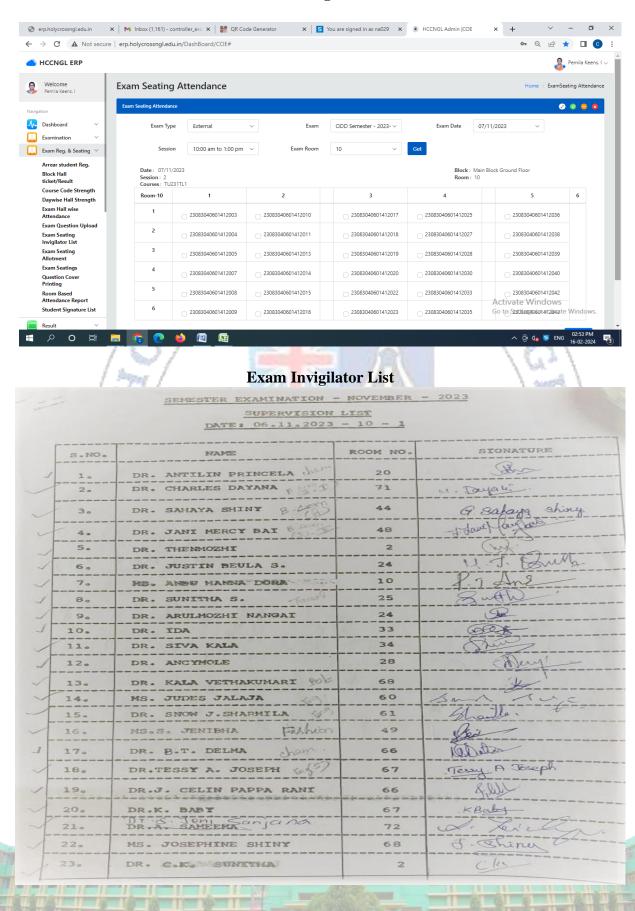

# Holy Cross College (Autonomous)

Nagercoil-629004

Affiliated to Manonmaniam Sundaranar University, Tirunelveli
Nationally Accredited with A+ Grade (CGPA 3.35) by NAAC IV Cycle
An ISO 9001: 2015 Certified Institution

SSR 2019-2020 to 2023-2024

2.5.3 IT integration and reforms in the examination procedures and processes including Continuous Internal Assessment (CIA)/Formative Assessment have brought in considerable improvement in Examination Management System (EMS) of the Institution

#### ERP PORTAL SCREENSHOT PORTRAYING ONLINE PROCEDURES FOR EXAMINATION

## **Login Page**



## **NME/SLC Course Registration**





#### **Exam Fee Payment**



#### **Nominal Roll**



## **Exam Seating Allotment**



## **Question Cover Printing**



#### **Exam Hall wise Attendance**



## Course code strength List





#### **CIA Marks**



#### Foil Card and Attendance Sheet









## Steps for downloading examination answer sheets through online







Activate Windows
Go to Settings to activate Windows





## **HOLY CROSS COLLEGE (Autonomous)**

Nagercoil - 629 004, Tamil Nadu, India

M.Sc. SEMESTER EXAMINATIONS - NOV:2019

I Year MATHEMATICS





| Name : ABIS     | HA J DoB : 29/4/1999            | DoB: 29/4/1999 Class: I Year |            | Reg. No : 219001 |      |            |                            |
|-----------------|---------------------------------|------------------------------|------------|------------------|------|------------|----------------------------|
| Subject<br>Code |