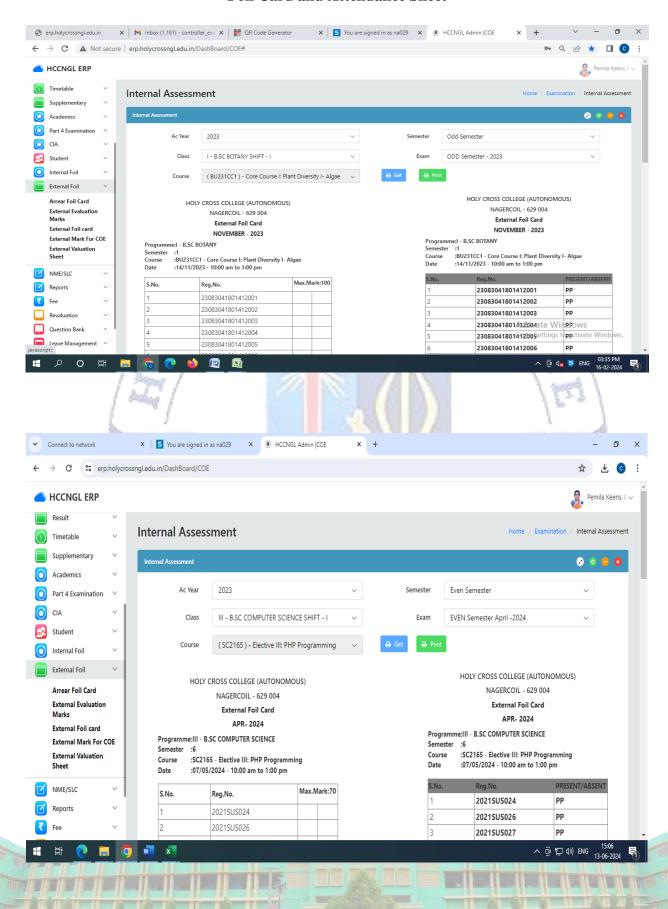

#### ERP PORTAL SCREENSHOT PORTRAYING ONLINE PROCEDURES FOR EXAMINATION

#### Foil Card and Attendance Sheet