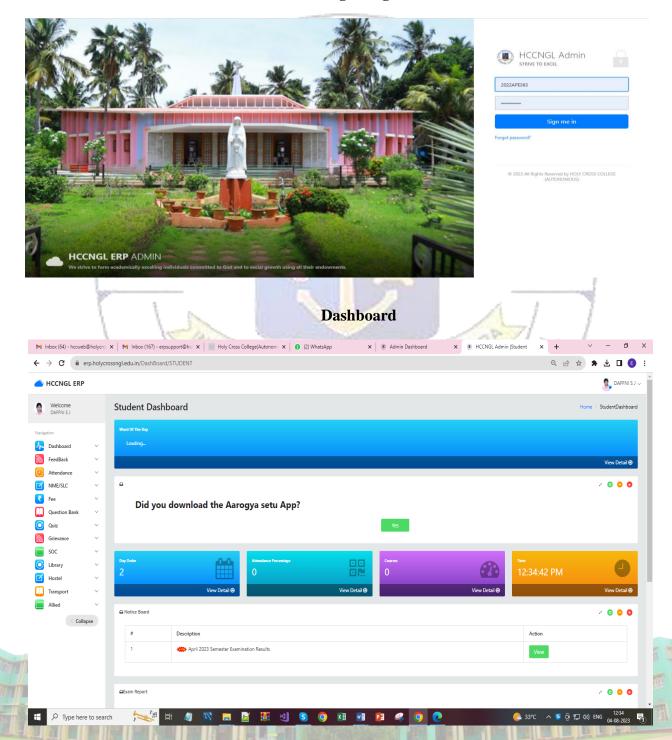

# Holy Cross College (Autonomous)

Nagercoil-629004

Affiliated to Manonmaniam Sundaranar University, Tirunelveli
Nationally Accredited with A+ Grade (CGPA 3.35) by NAAC IV Cycle
An ISO 9001: 2015 Certified Institution

SSR 2019-2020 to 2023-2024

2.5.3 IT integration and reforms in the examination procedures and processes including Continuous Internal Assessment (CIA)/Formative Assessment have brought in considerable improvement in Examination Management System (EMS) of the Institution

#### ERP PORTAL SCREENSHOT PORTRAYING ONLINE PROCEDURES FOR EXAMINATION

## **Login Page**



## **NME/SLC Course Registration**





#### **Exam Fee Payment**



#### **Nominal Roll**



## **Exam Seating Allotment**



## **Question Cover Printing**



#### **Exam Hall wise Attendance**



## Course code strength List





#### **CIA Marks**



#### Foil Card and Attendance Sheet









## Steps for downloading examination answer sheets through online







Activate Windows
Go to Settings to activate Windows





## **HOLY CROSS COLLEGE (Autonomous)**

Nagercoil - 629 004, Tamil Nadu, India

M.Sc. SEMESTER EXAMINATIONS - NOV:2019

I Year MATHEMATICS





| Name : ABIS     | HA J DoB : 29/4/1999            | DoB: 29/4/1999 Class: I Year |            | Reg. No : 219001 |      |            |                            |
|-----------------|---------------------------------|-----