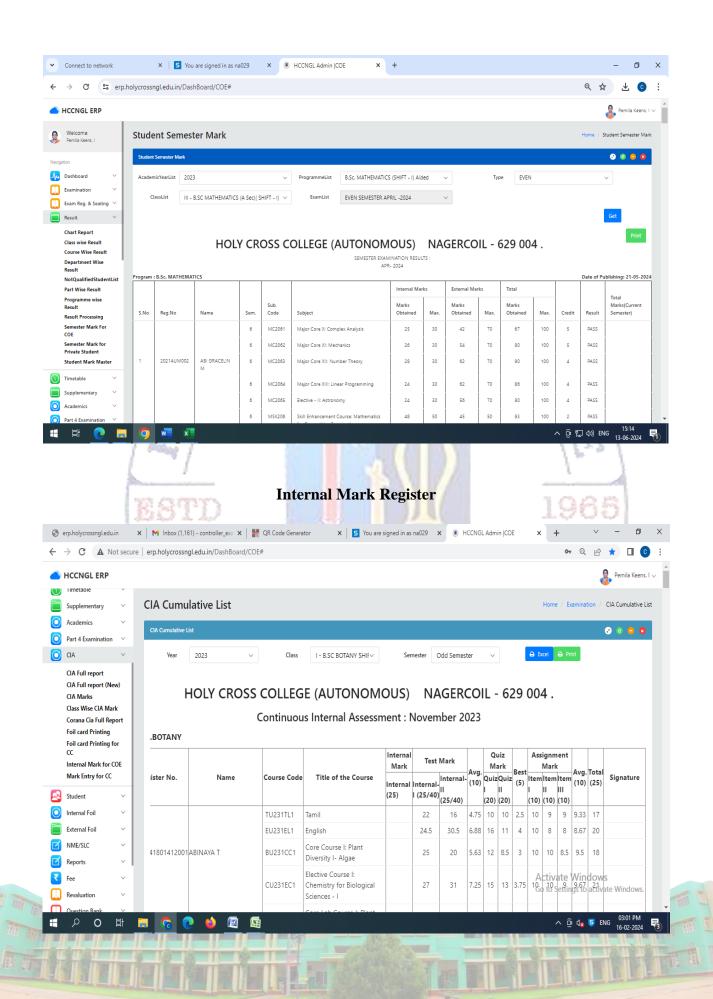

ge (Autonomous)

Nagercoil-629004

Affiliated to Manonmaniam Sundaranar University, Tirunelveli
Nationally Accredited with A+ Grade (CGPA 3.35) by NAAC IV Cycle
An ISO 9001: 2015 Certified Institution

SSR 2019-2020 to 2023-2024

2.5.3 IT integration and reforms in the examination procedures and processes including Continuous Internal Assessment (CIA)/Formative Assessment have brought in considerable improvement in Examination Management System (EMS) of the Institution

#### ERP PORTAL SCREENSHOT PORTRAYING ONLINE PROCEDURES FOR EXAMINATION

## **Login Page**



## **NME/SLC Course Registration**





#### **Exam Fee Payment**



#### **Nominal Roll**



## **Exam Seating Allotment**



## **Question Cover Printing**



#### **Exam Hall wise Attendance**



## Course code strength List





#### **CIA Marks**



#### Foil Card and Attendance Sheet









## Steps for downloading examination answer sheets through online







Activate Windows
Go to Settings to activate Windows





## **HOLY CROSS COLLEGE (Autonomous)**

Nagercoil - 629 004, Tamil Nadu, India

M.Sc. SEMESTER EXAMINATIONS - NOV:2019

I Year MATHEMATICS





| Name : ABIS     | HA J DoB : 29/4/1999            | DoB: 29/4/1999 Class: I Year |            | Reg. No : 219001 |      |            |                            |
|-----------------|---------------------------------|------------------------------|------------|------------------|------|------------|----------------------------|
| Subject<br>Code | Subject                         | R/B/S                        | Date       | Time             | Hall | S