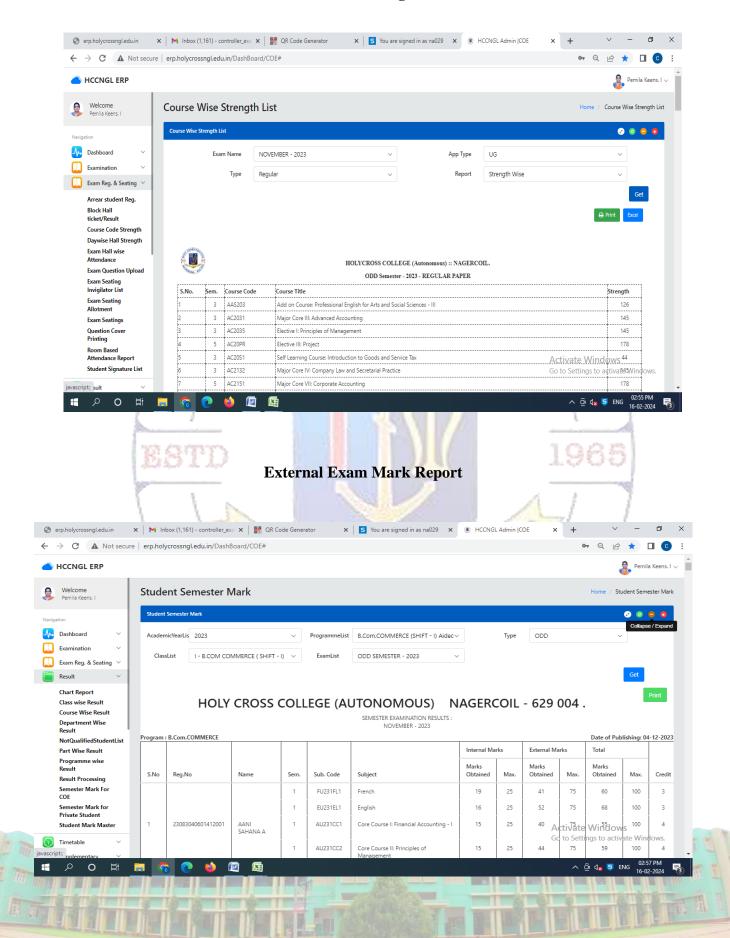

lege (Autonomous)

Nagercoil-629004

Affiliated to Manonmaniam Sundaranar University, Tirunelveli
Nationally Accredited with A+ Grade (CGPA 3.35) by NAAC IV Cycle
An ISO 9001: 2015 Certified Institution

SSR 2019-2020 to 2023-2024

2.5.3 IT integration and reforms in the examination procedures and processes including Continuous Internal Assessment (CIA)/Formative Assessment have brought in considerable improvement in Examination Management System (EMS) of the Institution

#### ERP PORTAL SCREENSHOT PORTRAYING ONLINE PROCEDURES FOR EXAMINATION

## **Login Page**



## **NME/SLC Course Registration**





#### **Exam Fee Payment**



#### **Nominal Roll**



## **Exam Seating Allotment**



## **Question Cover Printing**



#### **Exam Hall wise Attendance**



## Course code strength List





#### **CIA Marks**



#### Foil Card and Attendance Sheet









## Steps for downloading examination answer sheets through online







Activate Windows
Go to Settings to activate Windows





## **HOLY CROSS COLLEGE (Autonomous)**

Nagercoil - 629 004, Tamil Nadu, India

M.Sc. SEMESTER EXAMINATIONS - NOV:2019

I Year MATHEMATICS





| Name : ABIS     | HA J DoB : 29/4/1999            | DoB: 29/4/1999 Class: I Year |            | Reg. No : 219001 |      |            |                            |
|-----------------|---------------------------------|------------------------------|------------|------------------|------|------------|----------------------------|
| Subject<br>Code | Subject                         | R/B/S                        | Date       | Time             | Hall |