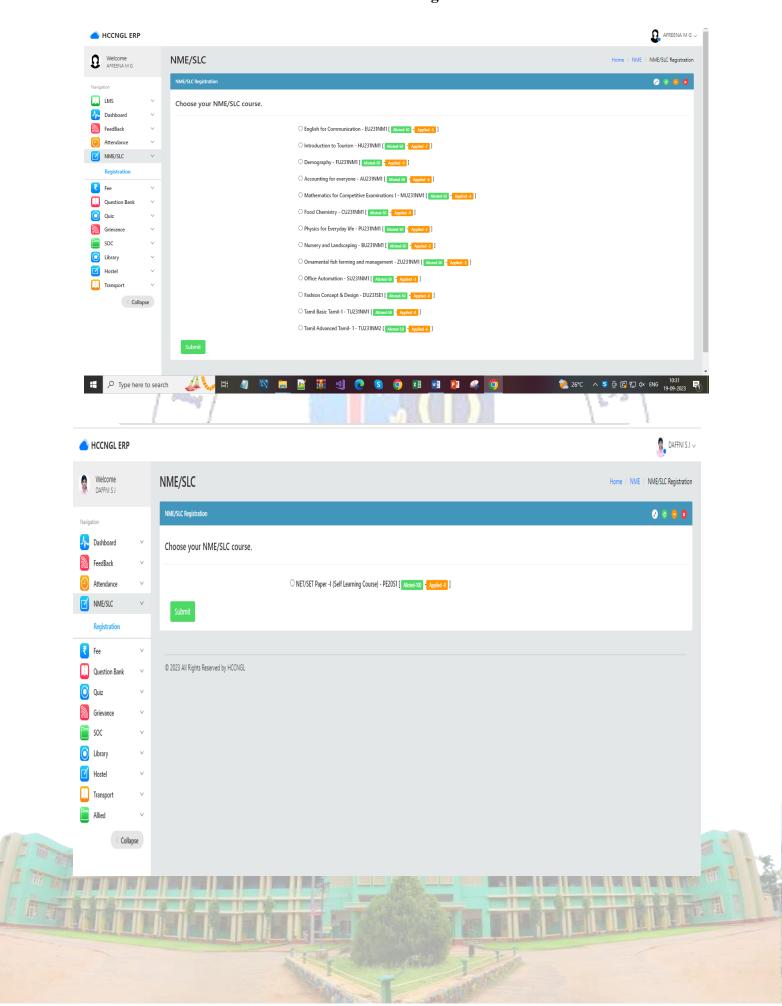

# Holy Cross College (Autonomous)

Nagercoil-629004

Affiliated to Manonmaniam Sundaranar University, Tirunelveli
Nationally Accredited with A+ Grade (CGPA 3.35) by NAAC IV Cycle
An ISO 9001: 2015 Certified Institution

SSR 2019-2020 to 2023-2024

2.5.3 IT integration and reforms in the examination procedures and processes including Continuous Internal Assessment (CIA)/Formative Assessment have brought in considerable improvement in Examination Management System (EMS) of the Institution

#### ERP PORTAL SCREENSHOT PORTRAYING ONLINE PROCEDURES FOR EXAMINATION

## **Login Page**



## **NME/SLC Course Registration**





#### **Exam Fee Payment**



#### **Nominal Roll**



## **Exam Seating Allotment**



## **Question Cover Printing**



#### **Exam Hall wise Attendance**



## Course code strength List





#### **CIA Marks**



#### Foil Card and Attendance Sheet









## Steps for downloading examination answer sheets through online







Activate Windows
Go to Settings to activate Windows





## **HOLY CROSS COLLEGE (Autonomous)**

Nagercoil - 629 004, Tamil Nadu, India

M.Sc. SEMESTER EXAMINATIONS - NOV:2019

I Year MATHEMATICS





| Name : ABIS     | HA J DoB : 29/4/1999            | DoB: 29/4/1999 Class: I Year |            | Reg. No : 219001 |      |            |                            |
|-----------------|---------------------------------|------------------------------|------------