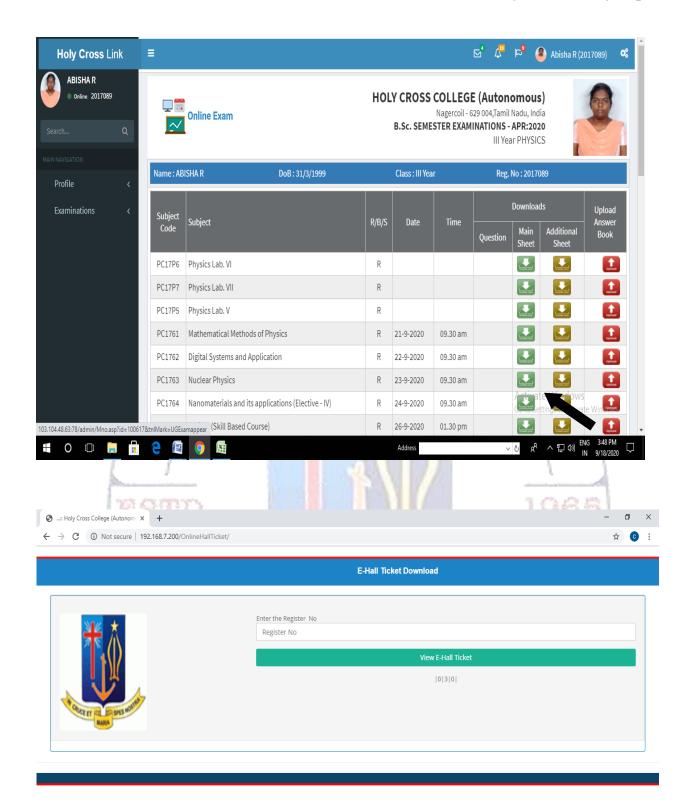

## Steps for downloading examination answer sheets through online

Activate Windows
Go to Settings to activate Windows