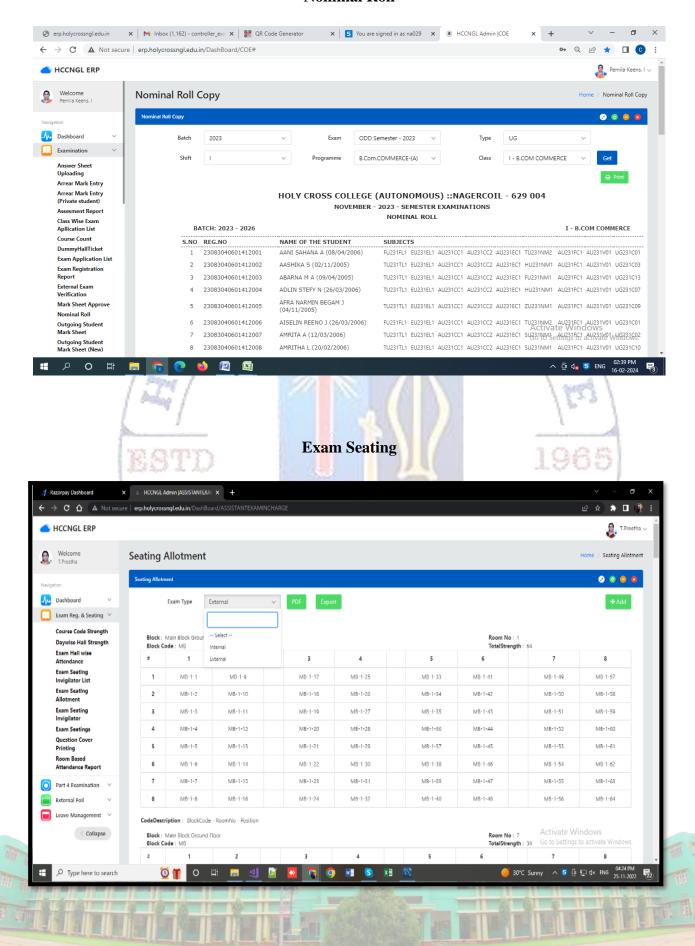

# Holy Cross College (Autonomous)

Nagercoil-629004

Affiliated to Manonmaniam Sundaranar University, Tirunelveli
Nationally Accredited with A+ Grade (CGPA 3.35) by NAAC IV Cycle
An ISO 9001: 2015 Certified Institution

SSR 2019-2020 to 2023-2024

2.5.3 IT integration and reforms in the examination procedures and processes including Continuous Internal Assessment (CIA)/Formative Assessment have brought in considerable improvement in Examination Management System (EMS) of the Institution

#### ERP PORTAL SCREENSHOT PORTRAYING ONLINE PROCEDURES FOR EXAMINATION

## **Login Page**



## **NME/SLC Course Registration**





#### **Exam Fee Payment**



#### **Nominal Roll**



## **Exam Seating Allotment**



## **Question Cover Printing**



#### **Exam Hall wise Attendance**



## Course code strength List





#### **CIA Marks**



#### Foil Card and Attendance Sheet









## Steps for downloading examination answer sheets through online







Activate Windows
Go to Settings to activate Windows





## **HOLY CROSS COLLEGE (Autonomous)**

Nagercoil - 629 004, Tamil Nadu, India

M.Sc. SEMESTER EXAMINATIONS - NOV:2019

I Year MATHEMATICS





| Name : ABIS     | HA J DoB : 29/4/1999            | DoB: 29/4/1999 Class: I Year |            | Reg. No : 219001 |      |            |                            |
|-----------------|---------------------------------|------------------------------|------------|------------------|------|------------|----------------