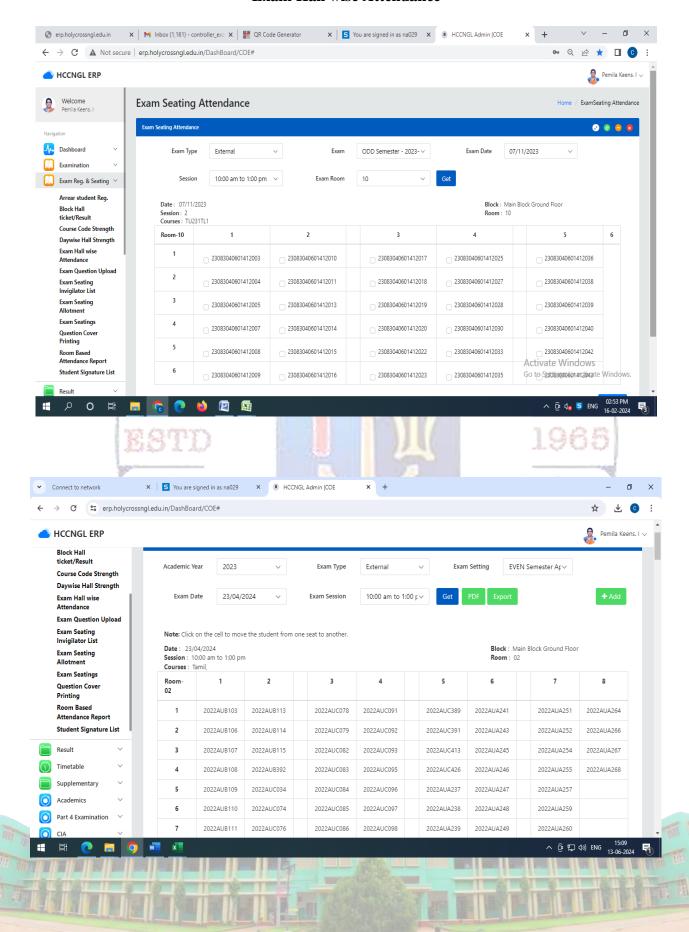

## **Exam Seating Allotment**

#### **Exam Hall wise Attendance**

## Course code strength List