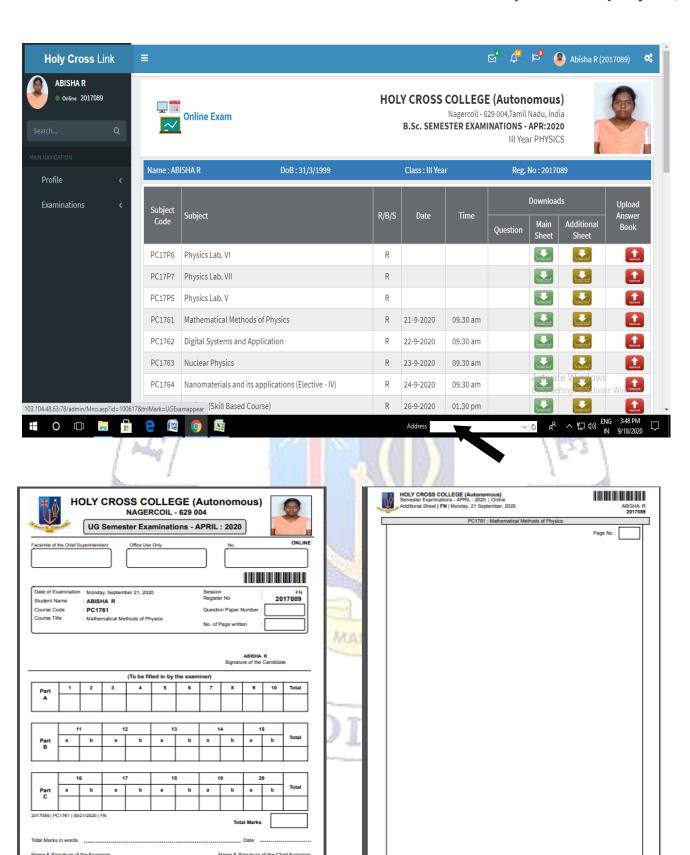

## Steps for downloading examination answer sheets through online

Activate Windows
Go to Settings to activate Windows