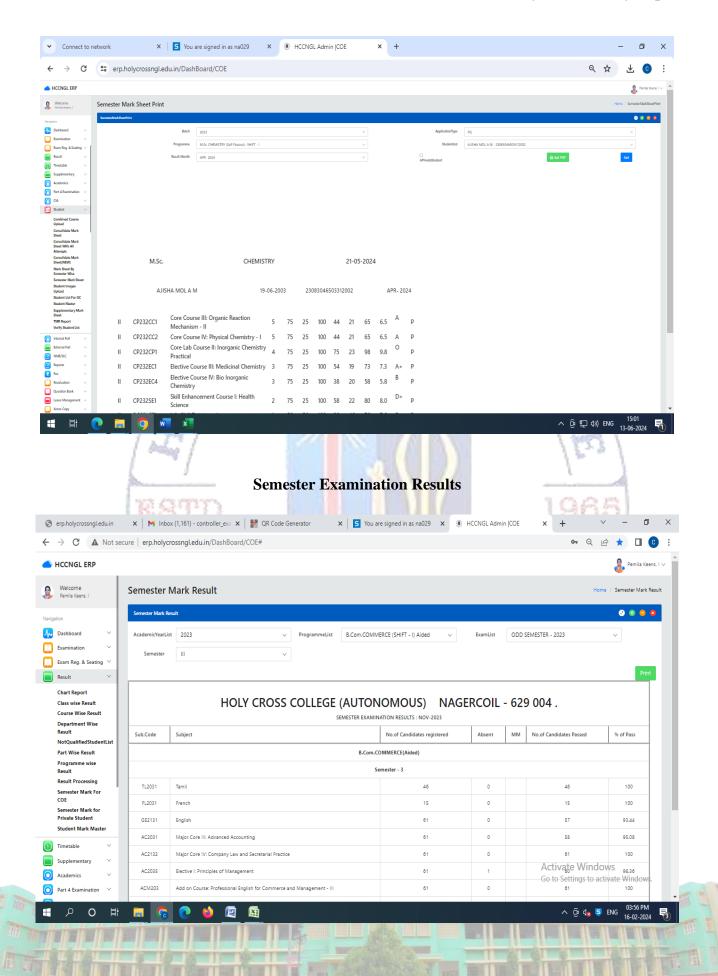

aranar University, Tirunelveli
Nationally Accredited with A+ Grade (CGPA 3.35) by NAAC IV Cycle
An ISO 9001: 2015 Certified Institution

SSR 2019-2020 to 2023-2024

2.5.3 IT integration and reforms in the examination procedures and processes including Continuous Internal Assessment (CIA)/Formative Assessment have brought in considerable improvement in Examination Management System (EMS) of the Institution

#### ERP PORTAL SCREENSHOT PORTRAYING ONLINE PROCEDURES FOR EXAMINATION

## **Login Page**



## **NME/SLC Course Registration**





#### **Exam Fee Payment**



#### **Nominal Roll**



## **Exam Seating Allotment**



## **Question Cover Printing**



#### **Exam Hall wise Attendance**



## Course code strength List





#### **CIA Marks**



#### Foil Card and Attendance Sheet









## Steps for downloading examination answer sheets through online







Activate Windows
Go to Settings to activate Windows





## **HOLY CROSS COLLEGE (Autonomous)**

Nagercoil - 629 004, Tamil Nadu, India

M.Sc. SEMESTER EXAMINATIONS - NOV:2019

I Year MATHEMATICS





| Name : ABIS     | HA J DoB : 29/4/1999            | DoB: 29/4/1999 Class: I Year |            | Reg. No : 219001 |      |            |                            |
|-----------------|---------------------------------|------------------------------|------------|------------------|------|------------|----------------------------|
| Subject<br>Code | Subject                         | R/B/S                        | Date       | Time             | Hall | Seat<br>No | Invigilator's<br>Signature |
| PM1711          | Alge