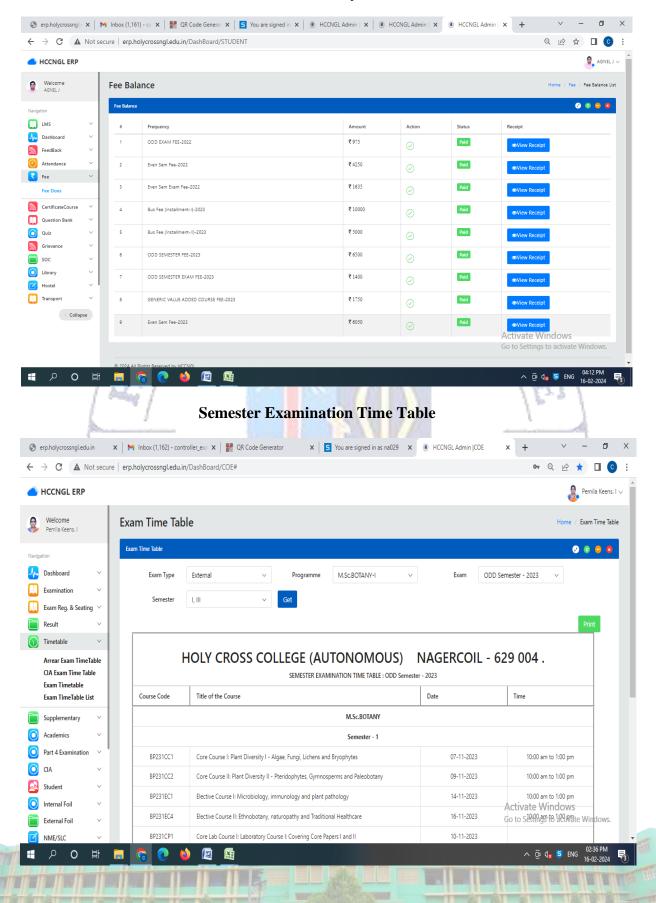

# Holy Cross College (Autonomous)

Nagercoil-629004

Affiliated to Manonmaniam Sundaranar University, Tirunelveli
Nationally Accredited with A+ Grade (CGPA 3.35) by NAAC IV Cycle
An ISO 9001: 2015 Certified Institution

SSR 2019-2020 to 2023-2024

2.5.3 IT integration and reforms in the examination procedures and processes including Continuous Internal Assessment (CIA)/Formative Assessment have brought in considerable improvement in Examination Management System (EMS) of the Institution

#### ERP PORTAL SCREENSHOT PORTRAYING ONLINE PROCEDURES FOR EXAMINATION

## **Login Page**



## **NME/SLC Course Registration**





#### **Exam Fee Payment**



#### **Nominal Roll**



## **Exam Seating Allotment**



## **Question Cover Printing**



#### **Exam Hall wise Attendance**



## Course code strength List





#### **CIA Marks**



#### Foil Card and Attendance Sheet









## Steps for downloading examination answer sheets through online







Activate Windows
Go to Settings to activate Windows





## **HOLY CROSS COLLEGE (Autonomous)**

Nagercoil - 629 004, Tamil Nadu, India

M.Sc. SEMESTER EXAMINATIONS - NOV:2019

I Year MATHEMATICS





| Name : ABIS     | HA J DoB : 29/4/1999            | DoB: 29/4/1999 Class: I Year |            | Reg. No : 219001 |      |            |                            |
|-----------------|---------------------------------|------------------------------|------------|------------------|------|----