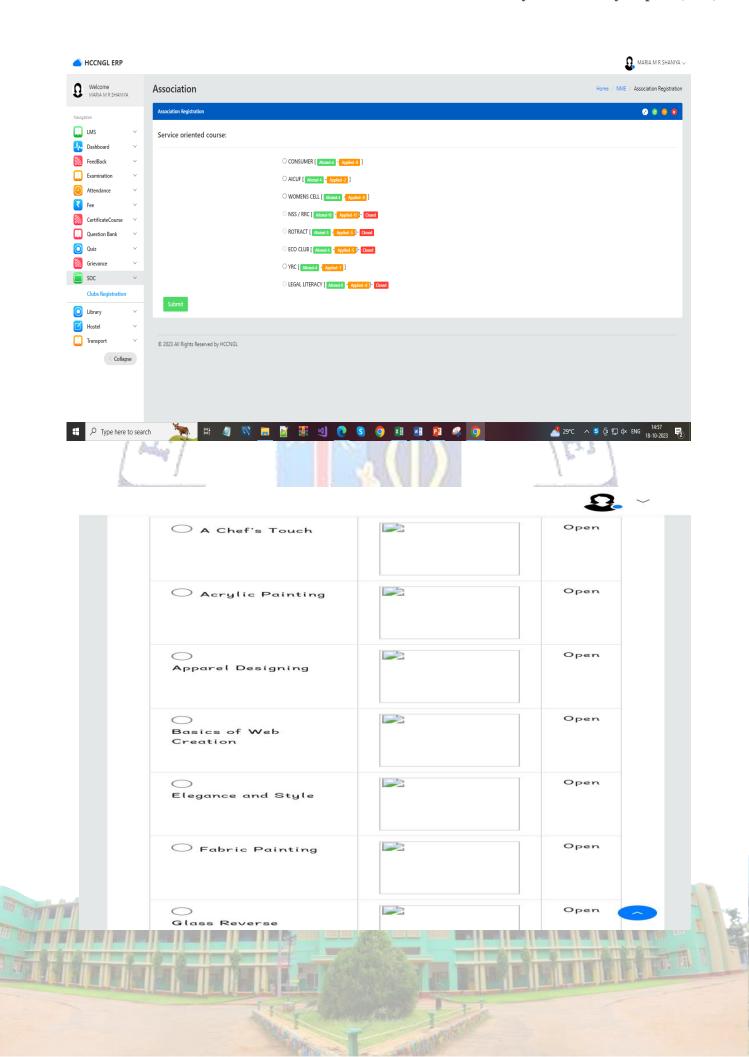

# Holy Cross College (Autonomous)

Nagercoil-629004

Affiliated to Manonmaniam Sundaranar University, Tirunelveli
Nationally Accredited with A+ Grade (CGPA 3.35) by NAAC IV Cycle
An ISO 9001: 2015 Certified Institution

SSR 2019-2020 to 2023-2024

2.5.3 IT integration and reforms in the examination procedures and processes including Continuous Internal Assessment (CIA)/Formative Assessment have brought in considerable improvement in Examination Management System (EMS) of the Institution

#### ERP PORTAL SCREENSHOT PORTRAYING ONLINE PROCEDURES FOR EXAMINATION

## **Login Page**



## **NME/SLC Course Registration**





#### **Exam Fee Payment**



#### **Nominal Roll**



## **Exam Seating Allotment**



## **Question Cover Printing**



#### **Exam Hall wise Attendance**



## Course code strength List





#### **CIA Marks**



#### Foil Card and Attendance Sheet









## Steps for downloading examination answer sheets through online







Activate Windows
Go to Settings to activate Windows





## **HOLY CROSS COLLEGE (Autonomous)**

Nagercoil - 629 004, Tamil Nadu, India

M.Sc. SEMESTER EXAMINATIONS - NOV:2019

I Year MATHEMATICS





| Name : ABIS     | HA J DoB : 29/4/1999            | DoB: 29/4/1999 Class: I Year |            | Reg. No : 219001 |      |            |                            |
|-----------------|---------------------------------|------------------------------|------------|-