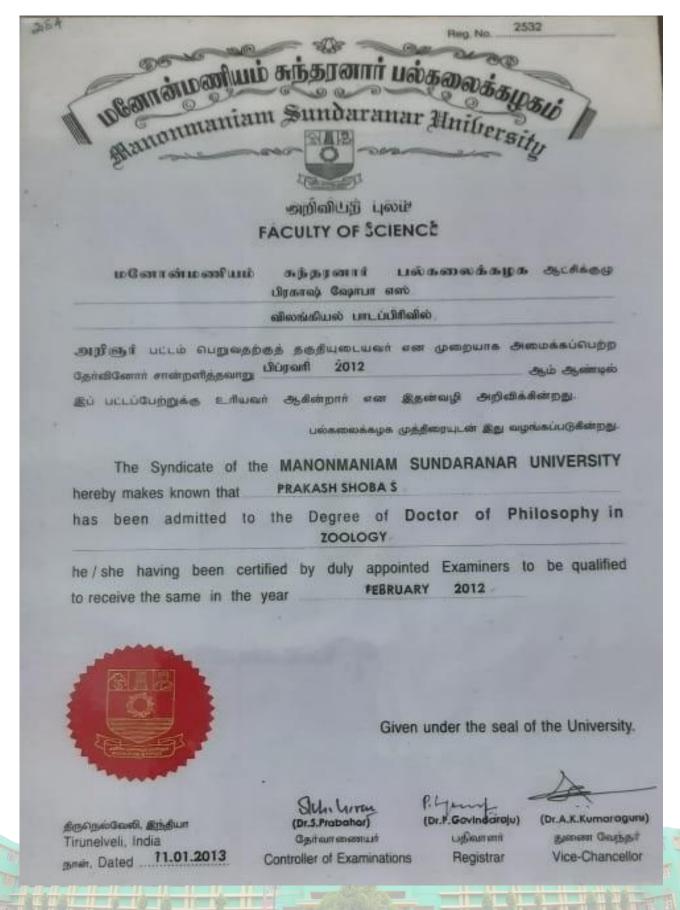

## அறிவியற் புலம் FACULTY OF SCIENCE

மனோன்மணியம் சுந்தரனார் பல்கலைக்கழக ஆட்சிக்குழு ஏஞ்சல் ஜெபிதா ம க கணிதவியல் பாடப்பிரிவில் அழிஞர் பட்டம் பெறுவதற்குத் தகுதியுடையவர் என முறையாக அமைக்கப்பெற்ற பிப்ரவரி 2013 தேர்வினோர் சான்றளித்தவாறு ஆம் ஆண்டில் அறிவிக்கின்றது. இப் பட்டப்பேற்றுக்கு உரியவர் ஆகின்றார் என இதன்வழி பல்கலைக்கழக முத்திரையுடன் இது வழங்கப்படுகின்றது. The Syndicate of the MANONMANIAM SUNDARANAR UNIVERSITY ANGEL JEBITHA M K hereby makes known that has been admitted to the Degree of Doctor of Philosophy in **MATHEMATICS** he / she having been certified by duly appointed Examiners to be qualified 2013 **FEBRUARY** to receive the same in the year

Given under the seal of the University.

திருநெல்வேலி, இந்தியா Tirunelveli, India நாள், Dated ........................ Schihirm (Dr.S.Prabahar)

தேர்வாணையர் Controller of Examinations

(Dr.T.Tamizh Chelvam)

பதிவாளர் Registrar (Dr.A.K.Kumaraguru)

துணை வேந்தர் Vice-Chancellor

| Ingallanumanian                              | n Sundaranar University                                                                                                                                                                                        |
|----------------------------------------------|----------------------------------------------------------------------------------------------------------------------------------------------------------------------------------------------------------------|
|                                              | அறிவியற் புலம்                                                                                                                                                                                                 |
|                                              | FACULTY OF SCIENCE                                                                                                                                                                                             |
| மனோன்மணியம்                                  | சுந்தரனார் பல்கலைக்கழக ஆட்சிக்குரு<br>சுஜிதா சோ                                                                                                                                                                |
| 1                                            | கணிதவியல் பாடப்பிரிவில்                                                                                                                                                                                        |
| The Syndicate of the hereby makes known that | மார்ச் 2014 ஆம் ஆண்டி<br>ர் ஆகின்றார் என இதன்வழி அறிவிக்கின்றது.<br>பல்கலைக்கழக முத்திரையுடன் இது வழங்கப்படுகின்றது<br>e MANONMANIAM SUNDARANAR UNIVERSIT<br>SUJITHA S<br>the Degree of Doctor of Philosophy i |
|                                              | MATHEMATICS /                                                                                                                                                                                                  |
| to receive the same in the                   | ified by duly appointed Examiners to be qualified year MARCH 2014                                                                                                                                              |
|                                              | Given under the seal of the Univers                                                                                                                                                                            |