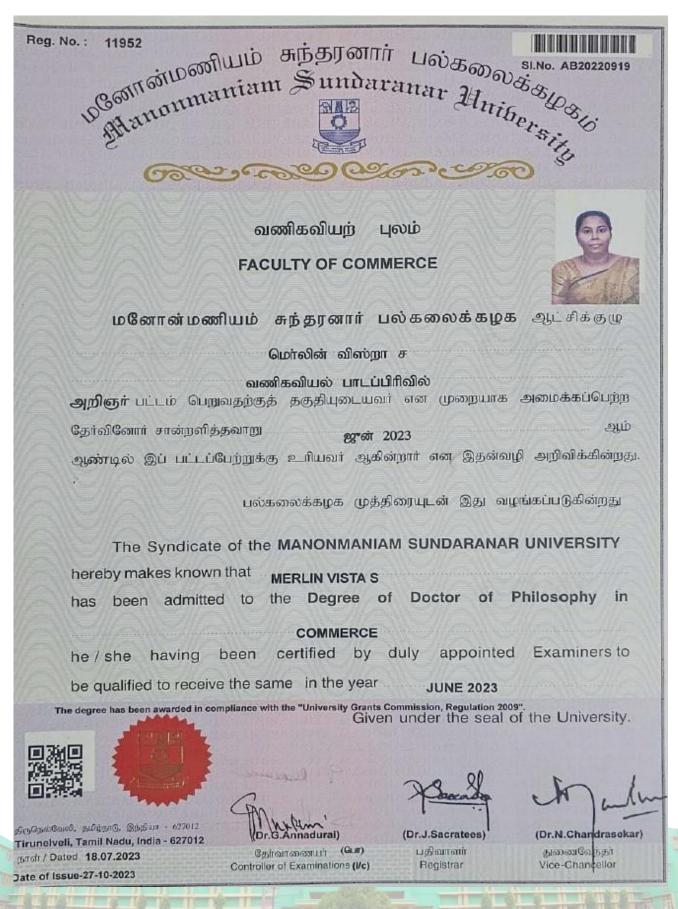

ரவரி 2019 தேர்வினோர் சான்றளித்தவாறு ஆண்டில் இப் பட்டப்பேற்றுக்கு உரியவர் ஆகின்றார் என இதன்வழி அறிவிக்கின்றது.

பல்கலைக்கழக முத்திரையுடன் இது வழங்கப்படுகின்றது.

The Syndicate of the MANONMANIAM SUNDARANAR UNIVERSITY CHARLES DAYANA M hereby makes known that has been admitted to the Degree of Doctor of Philosophy in COMMERCE

by duly appointed Examiners to having been certified **FEBRUARY 2019** be qualified to receive the same in the year

Given under the seal of the University.





தருநெல்வேல். தமிழ்நாடு. இந்தியா - 627012 Tirunelveli, Tamil Nadu, India - 627012 நாள் / Dated 22.08.2019

(Dr.A.Suruliandi)

தேர்வாணையர் Controller of Examinations

(Dr.S.Santhosh Baboo)

பதிவாளர் Registrar

(Dr.K.Pitchumani) துணைவேந்தர் Vice-Chancellor

#### Dr. S. Merlin Vista- Department of Commerce (SF-I)



# Dr. R. Sree Devi- Department of Commerce (SF-I)

Reg. No. : 10212

புடுள்மணியம் சுந்தரனார் பல்கலைக்கும் AB2019 பிருள்ளாளவாகள் இயார்காகா பார்க்கும் திருந்திற்கு இது இதிக்காளவாக பார்க்கும் இந்த நிறுக்கும் இந்த நிறைக்கும் இந்த நிறைக்கும் இந்த நிறுக்கும் இந்த நிறைக்கும் இந்த நிறுக்கும் இந்த நிறுக்கும் இந்த

வணிகவியற் புலம்

# FACULTY OF COMMERCE



**மனோன் மண**சிய**ம் சுந்தரனார் பல்கலைக்கழக** ஆட்சிக்குழு

ஸ்ரீதேவி ഖജ്ജികഖിധல് பாடப்பிரிவில்

அறிஞர் பட்டம் பெறுவதற்குத் தகுதியுடையவர் என முறையாக அமைக்கப்பெற்ற **CLD** 2019 தோவினோர் சான்றளித்தவாறு ஆண்டில் இப் பட்டப்பேற்றுக்கு உரியவர் ஆகின்றார் என இதன்வழி அறிவிக்கின்றது.

பல்கலைக்கழக முத்திரையுடன் இது வழங்கப்படுகின்றது.

The Syndicate of the MANONMANIAM SUNDARANAR UNIVERSITY SREEDEVI R hereby makes known that has been admitted to the Degree of Do