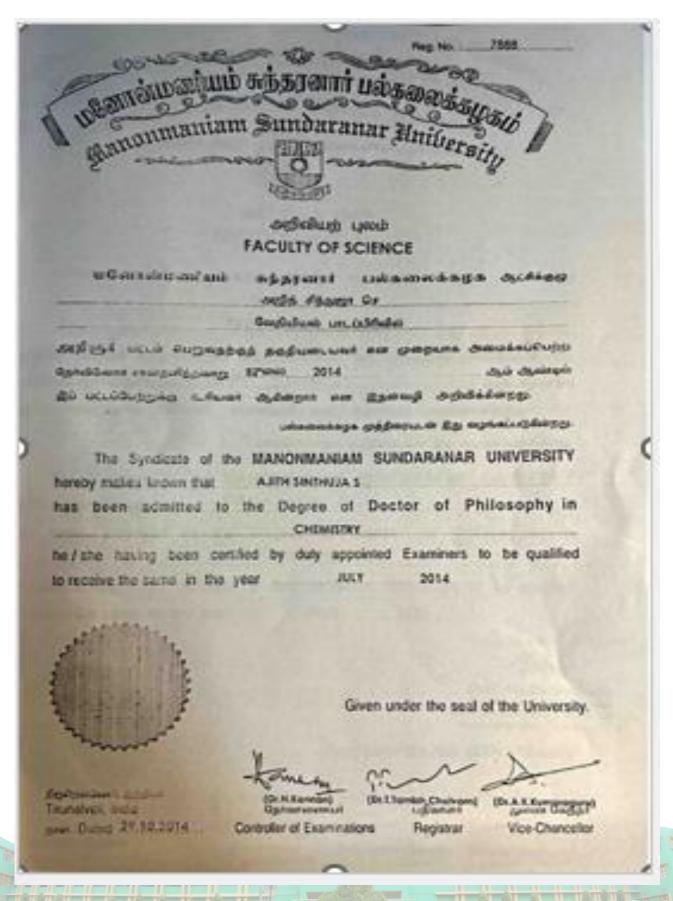

## அறிவியற் புலம்

## **FACULTY OF SCIENCE**

| шт ш                                                                                                                |
|---------------------------------------------------------------------------------------------------------------------|
| பாடப்பிரிவில்                                                                                                       |
| யவர் என முறையாக அமைக்கப்பெற்ற  14 ஆம் ஆண்டில் என இதன்வழி அறிவிக்கின்றது. க்கழக முத்திரையுடன் இது வழங்கப்படுகின்றது. |
| NIAM SUNDARANAR UNIVERSITY                                                                                          |
| of Doctor of Philosophy in                                                                                          |
|                                                                                                                     |

to receive the same in the year

Given under the seal of the University.

திருநெல்வேலி, இந்தியா Tirunelveli, India

main Dated 29.10.2014

(Dr.N.Kannan) தேர்வாணையர்

Controller of Examinations

(Dr.T.Tamizh Chelvam) பதிவாளர்

JANUARY 2014

Registrar

(Dr.A.K.Kumaraguru) துணை வேந்தர்

Vice-Chancellor