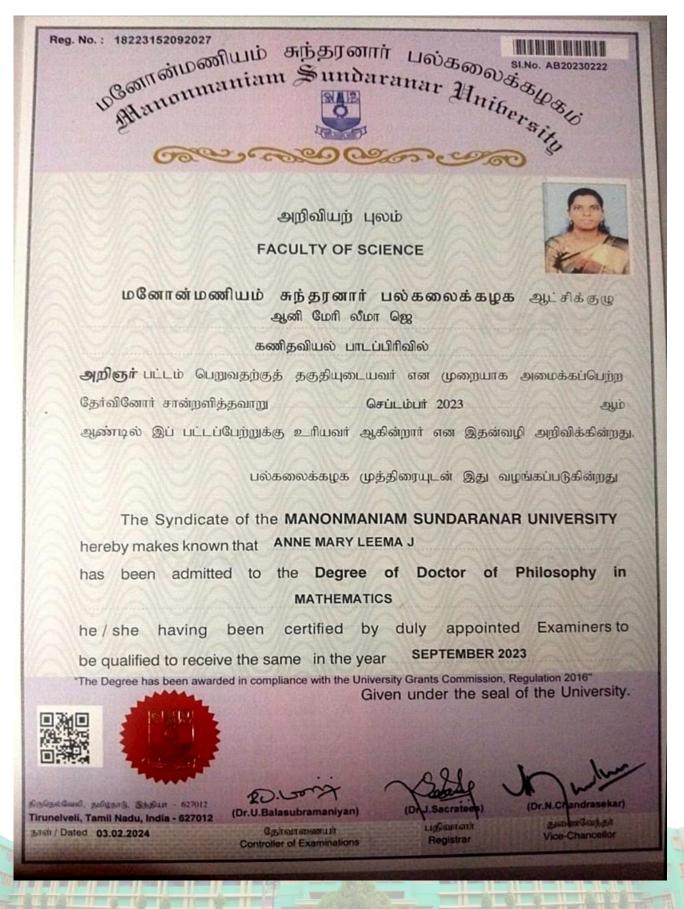

பாடப்பிரிவில்

அழிஞர் பட்டம் பெறுவதற்குத் தகுதியுடையவர் என முறையாக அமைக்கப்பெற்ற தேர்வினோர் சான்றளித்தவாறு ஏப்பிரல் 2017 ஆம் ஆண்டில் இப் பட்டப்பேற்றுக்கு உரியவர் ஆகின்றார் என இதன்வழி அறிவிக்கின்றது.

பல்கலைக்கழக முத்திரையுடன் இது வழங்கப்படுகின்றது.

The Syndicate of the MANONMANIAM SUNDARANAR UNIVERSITY **JEYA DAISY K** hereby makes known that has been admitted to the Degree of Doctor of Philosophy in **MATHEMATICS** 

been certified by duly appointed Examiners to he / she having be qualified to receive the same in the year APRIL 2017

Given under the seal of the University.





**திருநெல்வே**லி, இந்தியா Tirunelveli, India 06.12.2017 THE / Dated

தேர்வாணையர் Controller of Examinations (Dr.P.Govindaraju)

பதிவாளர் Registrar

ணணேந்தர்

## Dr. J. Anne Mary Leema- Department of Mathematics



## **Dr. S. Kavitha – Department of Mathematics**

Reg. No.: 12009

SI.No. AB20210678

SI.No. AB202100

அறிவியற் புலம்

#### **FACULTY OF SCIENCE**



**மனோன்மணியம் சுந்தரனார் பல்கலைக்கழக** ஆட்சிக்குழு

கவிதா ஸ்ரீ

கணிதவியல் பாடப்பிரிவில்

**அறிஞர்** பட்டம் பெறுவதற்குத் தகுதியுடையவர் என முறையாக அமைக்கப்பெற்ற தேர்வினோர் சான்றளித்தவாறு நவம்பர் 2020 ஆண்டில் இப் பட்டப்பேற்றுக்கு உரியவர் ஆகின்றார் என இதன்வழி அறிவிக்கின்றது.

பல்கலைக்கழக முத்திரையுடன் இது வழங்கப்படுகின்றது.

The Syndicate of the MANONMANIAM SUNDARANAR UNIVERSITY hereby makes known that **KAVITHA S** has been admitted to the Degree of Doctor of Philosophy in

MATHEMATICS

been certified by duly appointed Examiners to

**NOVEMBER 2020** be qualified to receive the same in the year

Given under the seal of the University.





ha