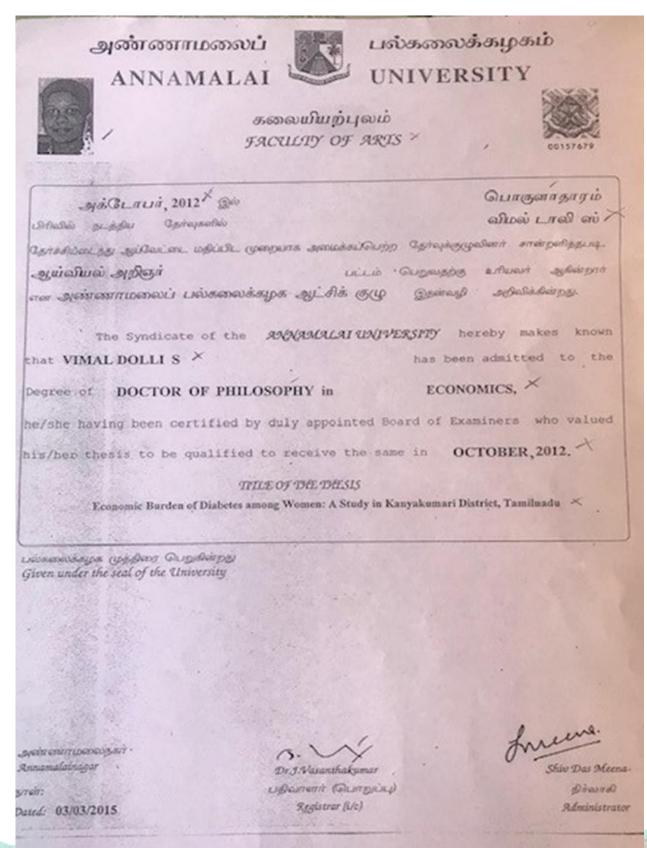

## அண்ணாமலைப் \_ ANNAMALAI

## பல்கலைக்கழகம் UNIVERSITY

செப்டம்பர் 2014 இல்

கணிதவியல்

பிரிவில் நடத்திய தேர்வுகளில்

ஜெனிலா செ

தேர்ச்சியடைந்து ஆய்வேட்டை மதிப்பிட முறையாக அமைக்கப்பெற்ற தேர்வுக்குழுவினர் சான்றளித்தபடி. ஆ**ய்வியல் அறிஞர்** பட்டம் பெறுவதற்கு உரியவர் ஆகின்றார்

என அண்ணாமலைப் பல்கலைக்கழக ஆட்சிக் குழு

இதன்வழி

அறிவிக்கின்றது.

The Syndicate of the ANNAMALAI UNIVERSITY hereby makes known

that JENILA C

has been admitted to the

Degree of DOCTOR OF PHILOSOPHY in

MATHEMATICS,

he/she having been certified by duly appointed Board of Examiners who valued his/her thesis to be qualified to receive the same in **SEPTEMBER, 2014.** 

TITLE OF THE THESIS

A Study on Ideal Theory in Near-Semirings, Testing the Minimality of Automata using Ideal Theory and P-Regularity in Near-Rings

பல்கலைக்கழக முத்திரை பெறுகின்றது Given under the seal of the University

அண்ணாமலைநகர் Annamalainagar

நாள்:

Dated: 07/01/2015

**Dr.N.Panchanatham** பதிவாளர்

Registrar

Shiv Das Meena

நிர்வாசி Administrator