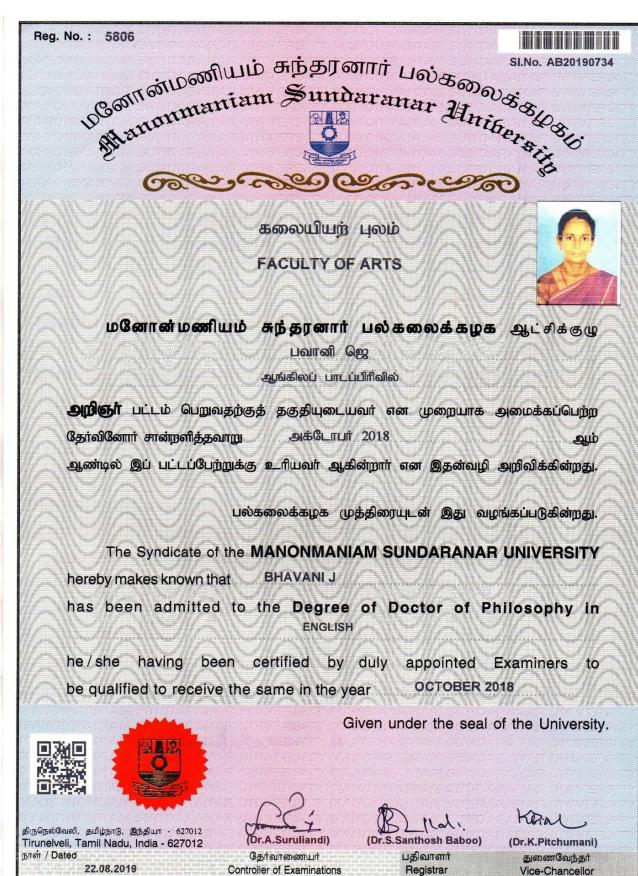

## Dr. V.M. Arul Flower Mary – Department of Mathematics

Given under the seal of the University.

தீருநெல்வேலி, இந்தியா Tirunelveli, India நாள், Dated ....11.01.2013 (Dr.S.Prabahar) தேர்வாணையர் Controller of Examinations P. புயர், (Dr.P.Govindaraju) பதிவாளர்

(Dr.A.K.Kumaraguru) துணை வேந்தர் Vice-Chancellor

Dr. T. Sheeba Helen Department of Mathematics