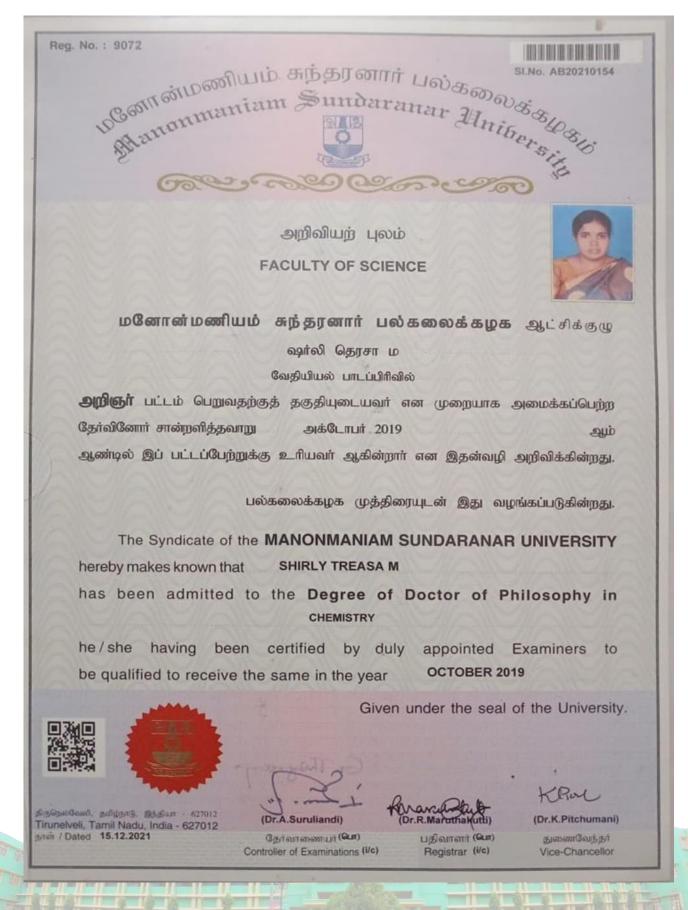

ணியம் சுந்தரனார் பல்கலைக்கழகம்

## MANONMANIAM SUNDARANAR UNIVERSITY

RE-ACCREDITED WITH 'A' GRADE BY NAAC (3rd Cycle)
ABISHEKAPATTI, TIRUNELVELI – 627 012, TAMIL NADU, INDIA



Serial No. : 3219 Date: 15.11.2023

## PROVISIONAL CERTIFICATE

This is to certify that the under mentioned candidate has qualified the Ph.D. Degree as detailed below:

Name of the candidate : DEVA VIJILA L

Register Number : 11089

Discipline : Chemistry

Research Centre : Women's Christian College, Nagercoil

Date of Viva Voce Examination : 16.10.2023

Assistant Registrar

Director

Controller of Examinations

Dr. Y. Christabel Shaji - Department of Chemistry



## Dr. Sr. K. Francy - Department of Chemistry



## Dr. S. Lizy Roselet - Department of Chemistry



## Dr. M. Shirly Treasa - Department of Chemistry



## Dr. C. Jespin Ida - Department of Botany

| <b>21. 6. 665pm</b>                                | n ida Department of De  | stury                          |
|----------------------------------------------------|-------------------------|--------------------------------|
| Manamaniam Ban | 0                       | nitiersity                     |
|                                                    | அறிவியற் புலம்          |                                |
| FACU                                               | LTY OF SCIENCE          | 1                              |
| மளோன்மணியம் க<br>்<br>இஸியின் ஃடா.                 | <b>, </b>               |                                |
| அறிஞர் படிடம் பிபறுதற்குத்                         | <i>நகுதியுடையவர் என</i> | Nommures Dienchart Dien