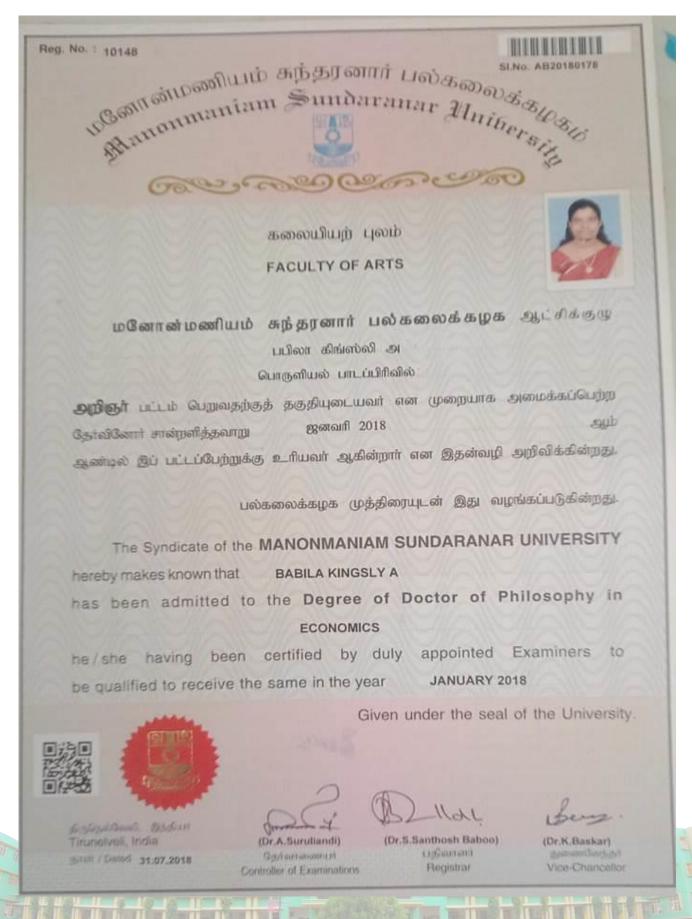

ied by duly appointed Examiners to be qualified year SEPTEMBER 2008                                                                         |



த்ருநெல்வேலி, இந்தியா Tirunelveli, India நாள், Dated 1...1...NOV...2008. Given under the seal of the University.

பதிவாளர் பொறும் Registrar-In-Charge

துணை வேந்தர் Vice-Chancellor

#### Dr. S. Vimal Dolli - Department of Economics



#### Dr. S. Panimaya Mercy- Department of Economics



#### Dr. J.M. Vinitha Charles- Department of Economics



திருநெல்வேலி, இந்தியா Tirunelveli, India நாள், Dated 28/12/2016 (Dr.S.Prabahar)

தேர்வாணையர் Controller of Examinations (Dr.A.John De Britto)

பதிவாளர் Registrar (Dr.K.Baskar)

துணை வேந்தர் Vice-Chancellor

#### Dr. A Sameema - Department of Economics



#### Dr. A. Babila Kingsly- Department of Economics



#### Dr. Sahaya Vennila- Department of Economics



# மனோன்மணியம் சுந்தரனார் பல்கலைக்கழகம்



RE-ACCREDITED WITH 'A' GRADE BY NAAC (3'd Cycle)
ABISHEKAPATTI, TIRUNELVELI – 627 012, TAMIL NADU, INDIA



Serial No. : 2997 Date: 02.08.2023

# PROVISIONAL CERTIFICATE

This is to certify that the under mentioned candidate has qualified the Ph.D. Degree as

detailed below:

Name of the candidate : SAHAYA VENNILA M

Register Number : 10071

Discipline : Economics

Research Centre : S.T. Hindu College, Nagercoil

Date of Viva Voce Examination : 21.07.2023

Assistant Registrar

Director

Controller of Examinations

#### Dr. M. Mary Helen Stella - Department of Commerce



#### Dr. Sr. Sahaya Selvi- Department of Commerce

| 9