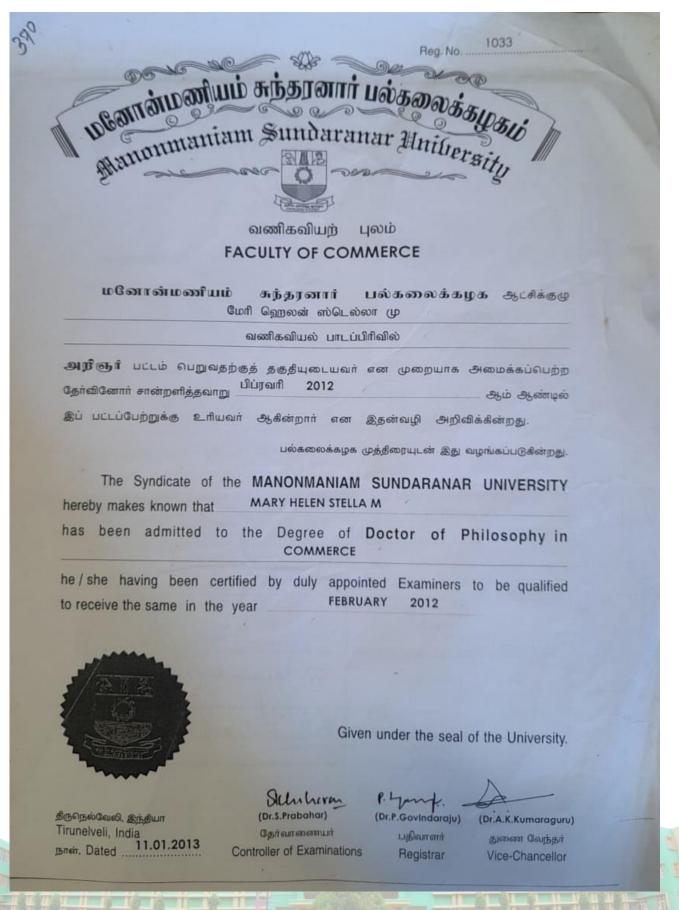

ை வேந்தர் Vice-Chancellor

#### Dr. A Sameema - Department of Economics



#### Dr. A. Babila Kingsly- Department of Economics



#### Dr. Sahaya Vennila- Department of Economics



# மனோன்மணியம் சுந்தரனார் பல்கலைக்கழகம்



RE-ACCREDITED WITH 'A' GRADE BY NAAC (3'd Cycle)
ABISHEKAPATTI, TIRUNELVELI – 627 012, TAMIL NADU, INDIA



Serial No. : 2997 Date: 02.08.2023

# PROVISIONAL CERTIFICATE

This is to certify that the under mentioned candidate has qualified the Ph.D. Degree as

detailed below:

Name of the candidate : SAHAYA VENNILA M

Register Number : 10071

Discipline : Economics

Research Centre : S.T. Hindu College, Nagercoil

Date of Viva Voce Examination : 21.07.2023

Assistant Registrar

Director

Controller of Examinations

#### Dr. M. Mary Helen Stella - Department of Commerce



#### Dr. Sr. Sahaya Selvi- Department of Commerce

| 9