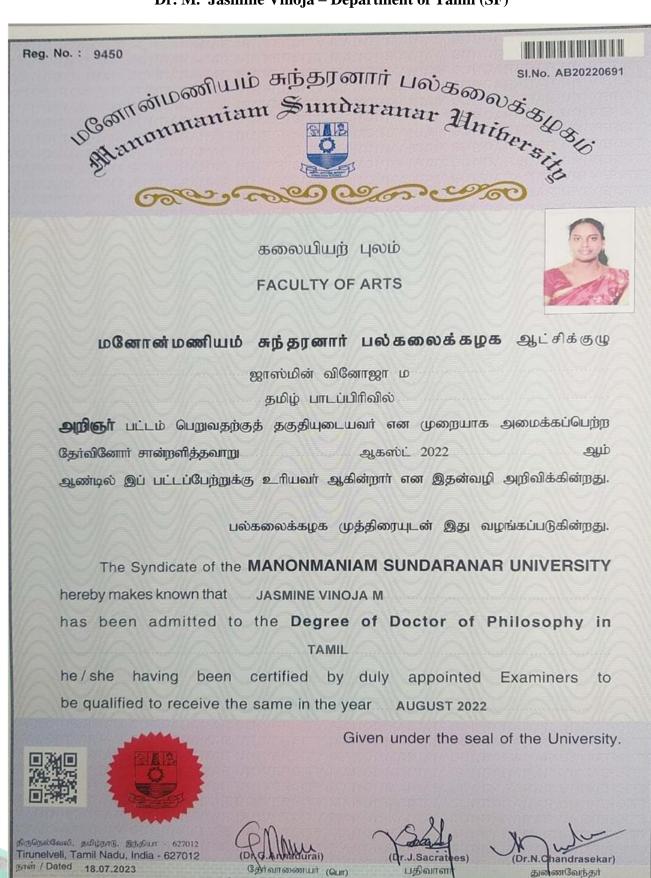

| ISY BAI S                   |               | AR UNIVERSITY          |
| has been admitted to the                                                                            | Degree of TAMIL             | Doctor of     | Philosophy in          |
| he / she having been certified to receive the same in the year                                      | MAY                         | nted Examiner | s to be qualified      |



Given under the seal of the University.

தருநெல்வேலி, இந்தியா Tirunelveli, India நாள், Dated ....11.01.2013 (Dr.A.Suruliandi) தேர்வாணையர்

Controller of Examinations

(Dr.S.Santhosh Baboo)

பதிவாளர் Registrar (Dr.K.Pitchumani) துணை வேந்தர் Vice-Chancellor

#### Dr. M. Jasmine Vinoja – Department of Tamil (SF)



Controller of Examinations (i/c)

Registrar

Vice-Chancellor

#### Dr. A. Delphin - Department of Tamil (SF)

Reg. No.: 9646

SI.No. AB20210935

IDGofffoilDoofhuid 母族多月可可 口的多面的多多的。AB20210.

AB20210.

AB20210.

AB20210.

AB20210.

AB20210.

AB20210.

கலையியற் புலம்

#### **FACULTY OF ARTS**



மனோன்மணியம் சுந்தரனார் பல்கலைக்கழக ஆட்சிக்குழு

டெல்பின் அ

தமிழ் பாடப்பிரிவில்

அறிஞர் பட்டம் பெறுவதற்குத் தகுதியுடையவர் என முறையாக அமைக்கப்பெற்ற தேர்வினோர் சான்றளித்தவாறு டிசம்பர் 2019 ஆண்டில் இப் பட்டப்பேற்றுக்கு உரியவர் ஆகின்றார் என இதன்வழி அறிவிக்கின்றது.

பல்கலைக்கழக முத்திரையுடன் இது வழங்கப்படுகின்றது.

The Syndicate of the MANONMANIAM SUNDARANAR UNIVERSITY hereby makes known that DELPHIN A has been admitted to the Degree of Doctor of Philosophy in TAMIL

been certified by duly appointed Exam