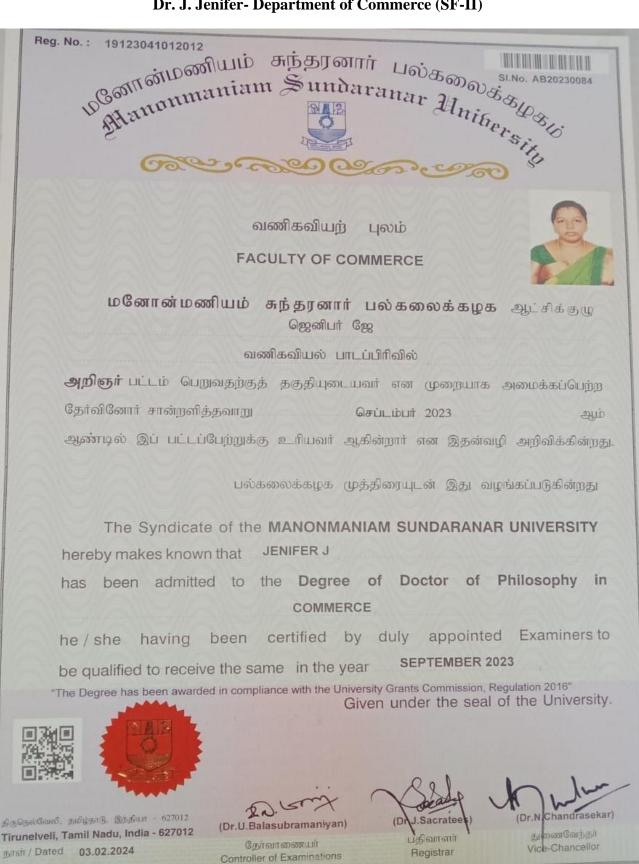

## அறிவியற் புலம் FACULTY OF SCIENCE

மனோன்மணியம் சுந்தரனார் பல்கலைக்கழக ஆட்சிக்குழு ஏஞ்சல் ஜெபிதா ம க கணிதவியல் பாடப்பிரிவில் அழிஞர் பட்டம் பெறுவதற்குத் தகுதியுடையவர் என முறையாக அமைக்கப்பெற்ற பிப்ரவரி 2013 தேர்வினோர் சான்றளித்தவாறு ஆம் ஆண்டில் அறிவிக்கின்றது. இப் பட்டப்பேற்றுக்கு உரியவர் ஆகின்றார் என இதன்வழி பல்கலைக்கழக முத்திரையுடன் இது வழங்கப்படுகின்றது. The Syndicate of the MANONMANIAM SUNDARANAR UNIVERSITY ANGEL JEBITHA M K hereby makes known that has been admitted to the Degree of Doctor of Philosophy in **MATHEMATICS** he / she having been certified by duly appointed Examiners to be qualified 2013 **FEBRUARY** to receive the same in the year

Given under the seal of the University.

திருநெல்வேலி, இந்தியா Tirunelveli, India நாள், Dated ........................ Schihirm (Dr.S.Prabahar)

தேர்வாணையர் Controller of Examinations

(Dr.T.Tamizh Chelvam)

பதிவாளர் Registrar (Dr.A.K.Kumaraguru)

துணை வேந்தர் Vice-Chancellor

| Ingallanumanian                              | n Sundaranar University                                                                                                                                                                                        |
|----------------------------------------------|----------------------------------------------------------------------------------------------------------------------------------------------------------------------------------------------------------------|
|                                              | அறிவியற் புலம்                                                                                                                                                                                                 |
|                                              | FACULTY OF SCIENCE                                                                                                                                                                                             |
| மனோன்மணியம்                                  | சுந்தரனார் பல்கலைக்கழக ஆட்சிக்குரு<br>சுஜிதா சோ                                                                                                                                                                |
| 1                                            | கணிதவியல் பாடப்பிரிவில்                                                                                                                                                                                        |
| The Syndicate of the hereby makes known that | மார்ச் 2014 ஆம் ஆண்டி<br>ர் ஆகின்றார் என இதன்வழி அறிவிக்கின்றது.<br>பல்கலைக்கழக முத்திரையுடன் இது வழங்கப்படுகின்றது<br>e MANONMANIAM SUNDARANAR UNIVERSIT<br>SUJITHA S<br>the Degree of Doctor of Philosophy i |
|                                              | MATHEMATICS /                                                                                                                                                                                                  |
| to receive the same in the                   | ified by duly appointed Examiners to be qualified year MARCH 2014                                                                                                                                              |
|                                              | Given under the seal of the Univers                                                                                                                                                                            |