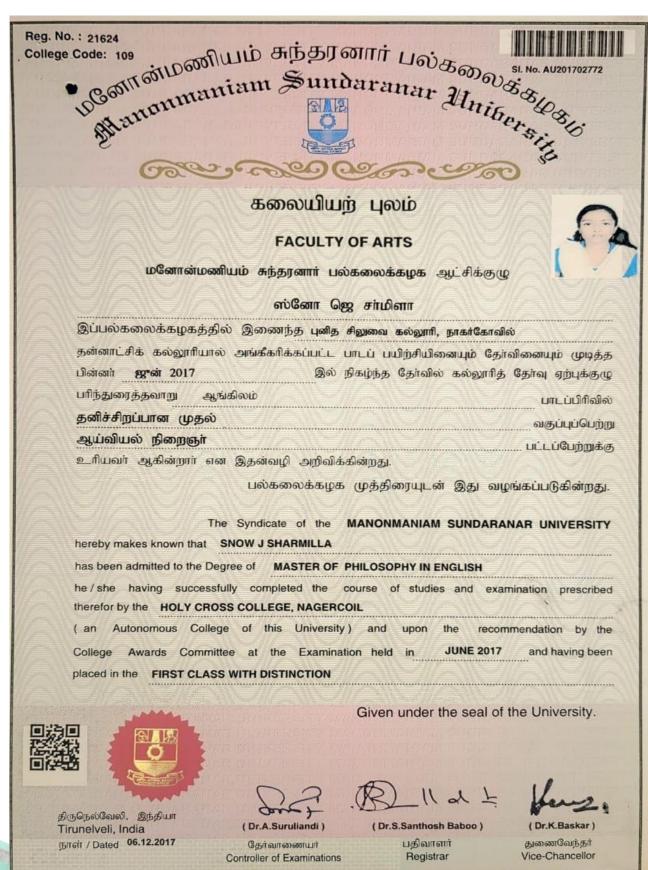

## Dr. L. Jesmalar - Department of Mathematics

அநிவியந் புலம் **Faculty of Science** 

மனோன்மணியம் சுந்தரனார் பல்கலைக்கழக ஆட்சிக்குழு ஜெஸ்மலர் லா

கணிதவியல் பாடப்பிரிவில்

அறிஞர் பட்டம் பெறுவதற்குத் தகுதியுடையவர் என முறையாக அமைக்கப்பெற்ற ஆம் தேர்வினோர் சான்றளித்தவாறு ஜுன் 2017 ஆண்டில் இப் பட்டப்பேற்றுக்கு உரியவர் ஆகின்றார் என இதன்வழி அறிவிக்கின்றது.

பல்கலைக்கழக முத்திரையுடன் இது வழங்கப்படுகின்றது.

The Syndicate of the MANONMANIAM SUNDARANAR UNIVERSITY hereby makes known that JESMALAR L has been admitted to the Degree of Doctor of Philosophy in MATHEMATICS

certified by duly he/she having been appointed Examiners to be qualified to receive the same in the year JUNE 2017

Given under the seal of the University.

திருநெல்வேலி, இந்தியா Tirunelveli, India நாள் / Dated 06.12.2017

தேர்வாணையர் Controller of Examinations (Dr.P.Govindaraju) பதிவாளர்

Registrar

துணைவேந்தர் Vice-Chancellor Dr. A. Jancy Vini – Department of Mathematics

OGOTTOTUO HESTOTTI LOUSON SINO. AB202106

அறிவியற் புலம் **FACULTY OF SCIENCE** 