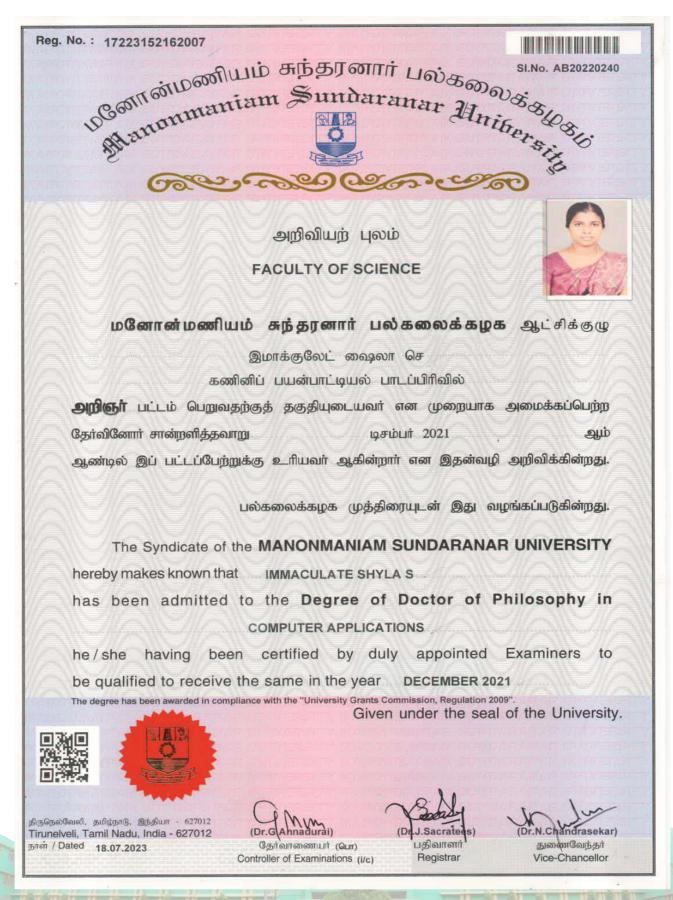

## அறிவியற் புலம் FACULTY OF SCIENCE

மனோன்மணியம் சுந்தரனார் பல்கலைக்கழக ஆட்சிக்குழு ஏஞ்சல் ஜெபிதா ம க கணிதவியல் பாடப்பிரிவில் அழிஞர் பட்டம் பெறுவதற்குத் தகுதியுடையவர் என முறையாக அமைக்கப்பெற்ற பிப்ரவரி 2013 தேர்வினோர் சான்றளித்தவாறு ஆம் ஆண்டில் அறிவிக்கின்றது. இப் பட்டப்பேற்றுக்கு உரியவர் ஆகின்றார் என இதன்வழி பல்கலைக்கழக முத்திரையுடன் இது வழங்கப்படுகின்றது. The Syndicate of the MANONMANIAM SUNDARANAR UNIVERSITY ANGEL JEBITHA M K hereby makes known that has been admitted to the Degree of Doctor of Philosophy in **MATHEMATICS** he / she having been certified by duly appointed Examiners to be qualified 2013 **FEBRUARY** to receive the same in the year

Given under the seal of the University.

திருநெல்வேலி, இந்தியா Tirunelveli, India நாள், Dated ........................ Schihirm (Dr.S.Prabahar)

தேர்வாணையர் Controller of Examinations

(Dr.T.Tamizh Chelvam)

பதிவாளர் Registrar (Dr.A.K.Kumaraguru)

துணை வேந்தர் Vice-Chancellor

| Ingallanumanian                              | n Sundaranar University                                                                                                                                                                                        |
|----------------------------------------------|----------------------------------------------------------------------------------------------------------------------------------------------------------------------------------------------------------------|
|                                              | அறிவியற் புலம்                                                                                                                                                                                                 |
|                                              | FACULTY OF SCIENCE                                                                                                                                                                                             |
| மனோன்மணியம்                                  | சுந்தரனார் பல்கலைக்கழக ஆட்சிக்குரு<br>சுஜிதா சோ                                                                                                                                                                |
| 1                                            | கணிதவியல் பாடப்பிரிவில்                                                                                                                                                                                        |
| The Syndicate of the hereby makes known that | மார்ச் 2014 ஆம் ஆண்டி<br>ர் ஆகின்றார் என இதன்வழி அறிவிக்கின்றது.<br>பல்கலைக்கழக முத்திரையுடன் இது வழங்கப்படுகின்றது<br>e MANONMANIAM SUNDARANAR UNIVERSIT<br>SUJITHA S<br>the Degree of Doctor of Philosophy i |
|                                              | MATHEMATICS /                                                                                                                                                                                                  |
| to receive the same in the                   | ified by duly appointed Examiners to be qualified year MARCH 2014                                                                                                                                              |
|                                              | Given under the seal of the Univers                                                                                                                                                                            |