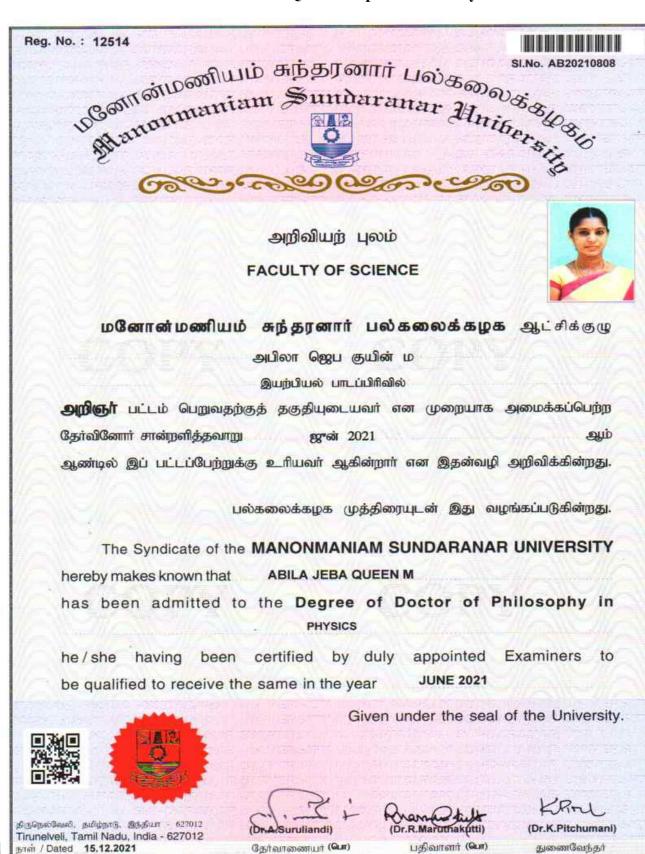

தேர்வாணையர் Controller of Examinations (Dr.P.Govindaraju) பதிவாளர்

Registrar

துணைவேந்தர் Vice-Chancellor Dr. A. Jancy Vini – Department of Mathematics

OGOTTOTUO HESTOTTI LOUSON SINO. AB202106

அறிவியற் புலம் **FACULTY OF SCIENCE** 

மனோன்மணியம் சுந்தரனார் பல்கலைக்கழக ஆட்சிக்குழு

ष्ट्राकं भी भी भी

கணிதவியல் பாடப்பிரிவில்

அறிஞர் பட்டம் பெறுவதற்குத் தகுதியுடையவர் என முறையாக அமைக்கப்பெற்ற தேர்வினோர் சான்றளித்தவாறு ஜனவரி 2021 ஆண்டில் இப் பட்டப்பேற்றுக்கு உரியவர் ஆகின்றார் என இதன்வழி அறிவிக்கின்றது.

பல்கலைக்கழக முத்திரையுடன் இது வழங்கப்படுகின்றது.

The Syndicate of the MANONMANIAM SUNDARANAR UNIVERSITY hereby makes known that JANCY VINI A has been admitted to the Degree of Doctor of Philosophy in MATHEMATICS

he / she having been certified by duly appointed Examiners to be qualified to receive the same in the year JANUARY 2021

Given under the seal of the University.

திருநெல்வேல், தமிழ்நாடு, இந்தியா - 627012 Tirunelveli, Tamil Nadu, India - 627012 நாள் / Dated 15.12.2021

தேர்வாணையர் (வே) Controller of Examinations (Vc) பதிவாளர் (வா)

Registrar (Vc)

(Dr.K.Pitchumani)

துனைவேந்தர் Vice-Chancellor