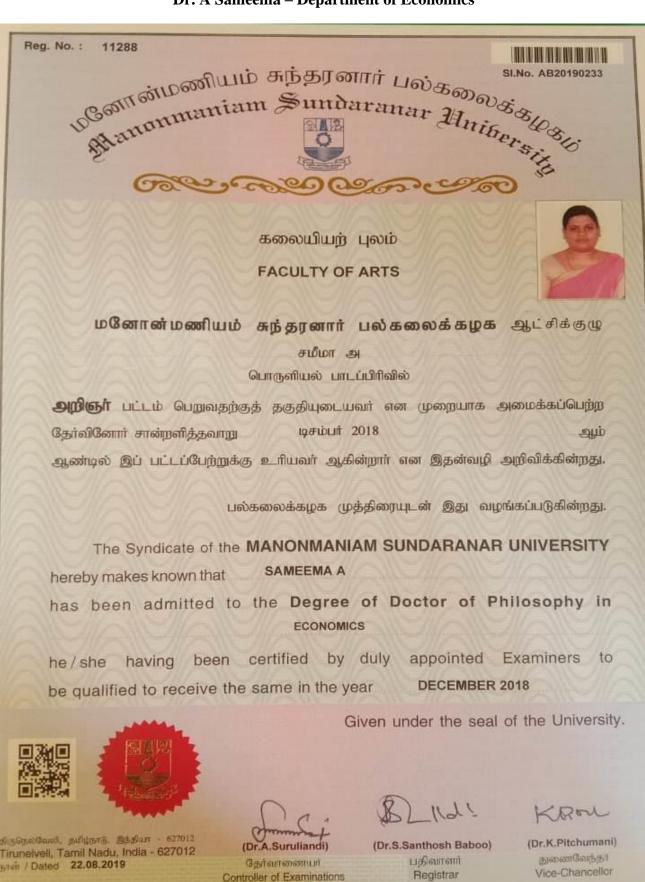

| fied by duly appointed Examiners to be qualified year SEPTEMBER 2008                                                                         |



த்ருநெல்வேலி, இந்தியா Tirunelveli, India நாள், Dated 1...1...NOV...2008. Given under the seal of the University.

பதிவாளர் பொறும் Registrar-In-Charge

துணை வேந்தர் Vice-Chancellor

#### Dr. S. Vimal Dolli - Department of Economics



#### Dr. S. Panimaya Mercy- Department of Economics



#### Dr. J.M. Vinitha Charles- Department of Economics



திருநெல்வேலி, இந்தியா Tirunelveli, India நாள், Dated 28/12/2016 (Dr.S.Prabahar)

தேர்வாணையர் Controller of Examinations (Dr.A.John De Britto)

பதிவாளர் Registrar (Dr.K.Baskar)

துணை வேந்தர் Vice-Chancellor

#### Dr. A Sameema - Department of Economics



#### Dr. A. Babila Kingsly- Department of Economics



#### Dr. Sahaya Vennila- Department of Economics



# மனோன்மணியம் சுந்தரனார் பல்கலைக்கழகம்



RE-ACCREDITED WITH 'A' GRADE BY NAAC (3'd Cycle)
ABISHEKAPATTI, TIRUNELVELI – 627 012, TAMIL NADU, INDIA



Serial No. : 2997 Date: 02.08.2023

# PROVISIONAL CERTIFICATE

This is to certify that the under mentioned candidate has qualified the Ph.D. Degree as

detailed below:

Name of the candidate : SAHAYA VENNILA M

Register Number : 10071

Discipline : Economics

Research Centre : S.T. Hindu College, Nagercoil

Date of Viva Voce Examination : 21.07.2023

Assistant Registrar

Director

Controller of Examinations

#### Dr. M. Mary Helen Stella - Department of Commerce



#### Dr. Sr. Sahaya Selvi- Department of Commerce

| 9