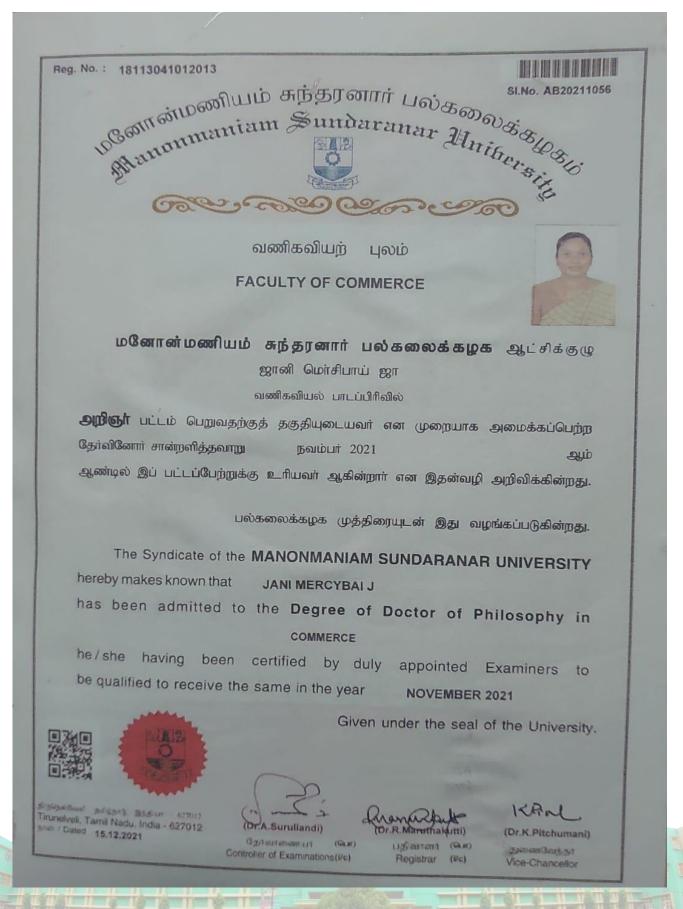

## **Dr. S. Kavitha – Department of Mathematics**

Reg. No.: 12009

SI.No. AB20210678

SI.No. AB202100

அறிவியற் புலம்

#### **FACULTY OF SCIENCE**

**மனோன்மணியம் சுந்தரனார் பல்கலைக்கழக** ஆட்சிக்குழு

கவிதா ஸ்ரீ

கணிதவியல் பாடப்பிரிவில்

**அறிஞர்** பட்டம் பெறுவதற்குத் தகுதியுடையவர் என முறையாக அமைக்கப்பெற்ற தேர்வினோர் சான்றளித்தவாறு நவம்பர் 2020 ஆண்டில் இப் பட்டப்பேற்றுக்கு உரியவர் ஆகின்றார் என இதன்வழி அறிவிக்கின்றது.

பல்கலைக்கழக முத்திரையுடன் இது வழங்கப்படுகின்றது.

The Syndicate of the MANONMANIAM SUNDARANAR UNIVERSITY hereby makes known that **KAVITHA S** has been admitted to the Degree of Doctor of Philosophy in

MATHEMATICS

been certified by duly appointed Examiners to

**NOVEMBER 2020** be qualified to receive the same in the year

Given under the seal of the University.

having

திருநெல்வேலி, தமிழ்நாடு, இந்தியா - 627012 Tirunelveli, Tamil Nadu, India - 627012 рлен / Dated 15.12.2021

he/she

தேர்வாணையர் (Cur) Controller of Examinations (i/c) Maruthakutti)

பதிவாளர் (**போ**) Registrar (i/c)

TRAU. (Dr.K.Pitchumani)

துணைவேந்தர் Vice-Chancellor