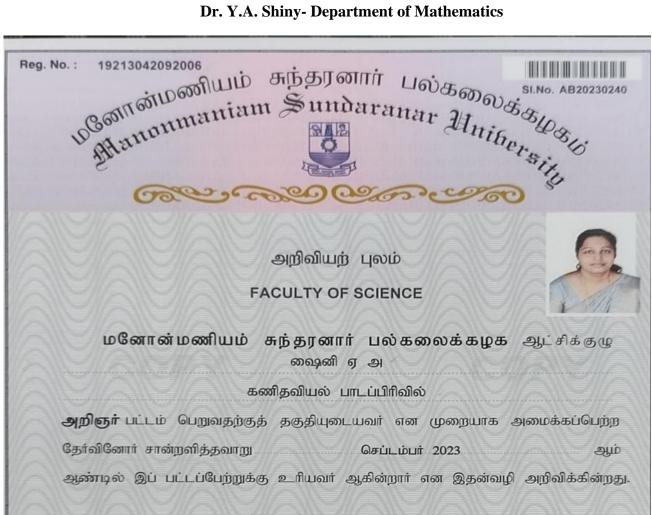

MARY JUDIT S Doctor of Philosophy been admitted to of the Degree

appointed Examiners to he / she certified by duly having been **JUNE 2022** be qualified to receive the same in the year

HISTORY

The degree has been awarded in compliance with the "University Grants Commission, Regulation 2009" Given under the seal of the University.





இருதெல்வேல், தமிழ்நாடு, இந்தியா - 627012 Tirunelvell, Tamil Nadu, India - 627012

Breit / Dated 18.07.2023

(Dr.U.Balasubramaniyan)

தேர்வாணையர் Controller of Examinations Dr.J.Sacratees

பதிவாளர் Registrar

(Dr.N.Cha drasekar)

துணை( arjasit Vice-Cha ncellor

Date of Issue-12-02-2024

#### Dr. X. Maria Muthu Shanthini- Department of Commerce (SF-II)



#### Dr. G. Hesil Jerda - Department of Commerce



Dr. E. Sathiya Raj – Department of Social Work





பல்கலைக்கழக முத்திரையுடன் இது வழங்கப்படுகின்றது

The Syndicate of the MANONMANIAM SUNDARANAR UNIVERSITY SHINY Y A hereby makes known that

has been admitted to the Degree of Doctor of Philosophy in MATHEMATICS

certified by duly he / she having been appointed Examiners to SEPTEMBER 2023 be qualified to receive the same in the year

"The Degree has been awarded in compliance with the University Grants Commission, Regulation 2016" Given under the seal of the University.



த்அதெல்வேல், தமிழ்தாடு, இந்தியா - 627012 Tirunelveli, Tamil Nadu, India - 627012 ъте́т / Dated 03.02.2024

(Dr.U.Balasubramaniyan)

தோவாணையர் Controller of Examinations

J.Sacrate பதிவாளர்

Registrar

(Dr.N. Chandrasekar) துணைவேந்தர்

Vice-Chancellor

#### Dr. P.C. Priyanka Nair - Department of Mathematics

Reg. No.: 

#