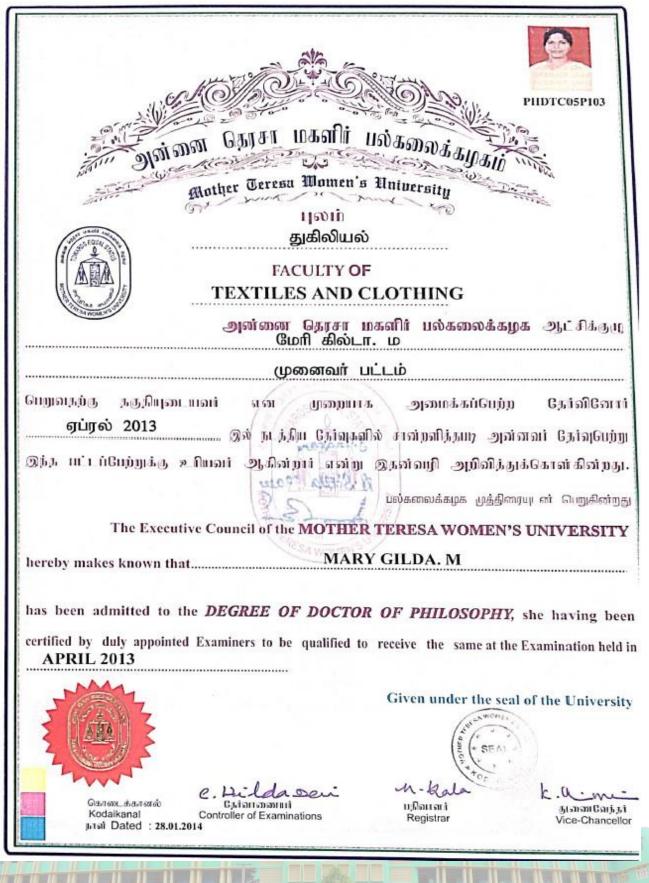

# அழகப்பா பல்கலைக்கழகம் Alagappa University

அறிவியற் புலம் FACULTY OF SCIENCE அழகப்பா பல்கலைக்கழக ஆட்சிக்குழு

மேறி வடல்பின் சி

என்பவருக்கு இயற்பியலில் முனைவர்

என்ற பட்டத்தை அதற்குரிய தேவைகளை நீறைவு செய்தமையால்

Thomiout 2004

இல் அளிக்கிறது.

பல்கலைக்கழக முத்தீரை பெறுகிறது.

The Syndicate of the Alagappa University
hereby confers the degree of
DOCTOR OF PHILOSOPHY IN PHYSICS

to

Mary Delphine S

in

November 2004

for having

fulfilled the requirements for the degree.

Given under the seal of the University.

காரைக்குடி Karaikudi

தாள்:

07-04-2005

Date:

பதிவாளர்

Registrar

துணைவேந்தர் Vice - Chancellor