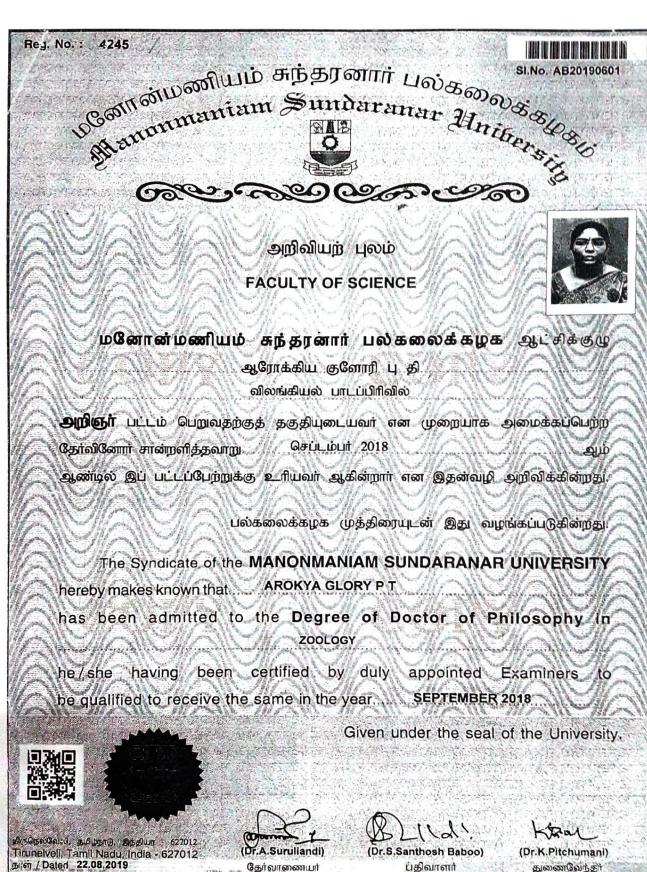

|

# Dr. S. Mary Mettilda Bai - Department of Zoology



# Dr. P. T. Arockia Glory- Department of Zoology



Controller of Examinations

Registrar

Vice-Chancelion

# Dr. Jeni Chandar Pauda - Department of Zoology



# அறிவியற் புலம்

|                                                                | ACULIT OF S                    | CIENCE                                                                                            |
|----------------------------------------------------------------|--------------------------------|---------------------------------------------------------------------------------------------------|
| மனோன்மணியம்                                                    | 20 20 3 03 4 4                 | பல்கலைக்கழக ஆட்சிக்குமு<br>துவா                                                                   |
|                                                                | ജിങ്ങ