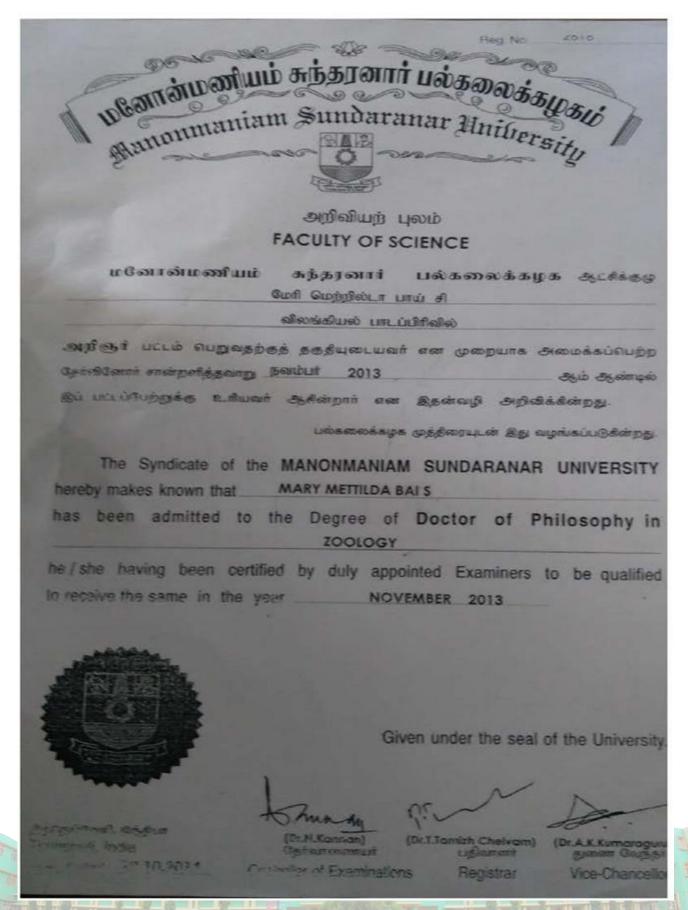

## Dr. V.M. Arul Flower Mary – Department of Mathematics

Given under the seal of the University.

தீருநெல்வேலி, இந்தியா Tirunelveli, India நாள், Dated ....11.01.2013 (Dr.S.Prabahar) தேர்வாணையர் Controller of Examinations P. புயர், (Dr.P.Govindaraju) பதிவாளர்

(Dr.A.K.Kumaraguru) துணை வேந்தர் Vice-Chancellor

Dr. T. Sheeba Helen Department of Mathematics