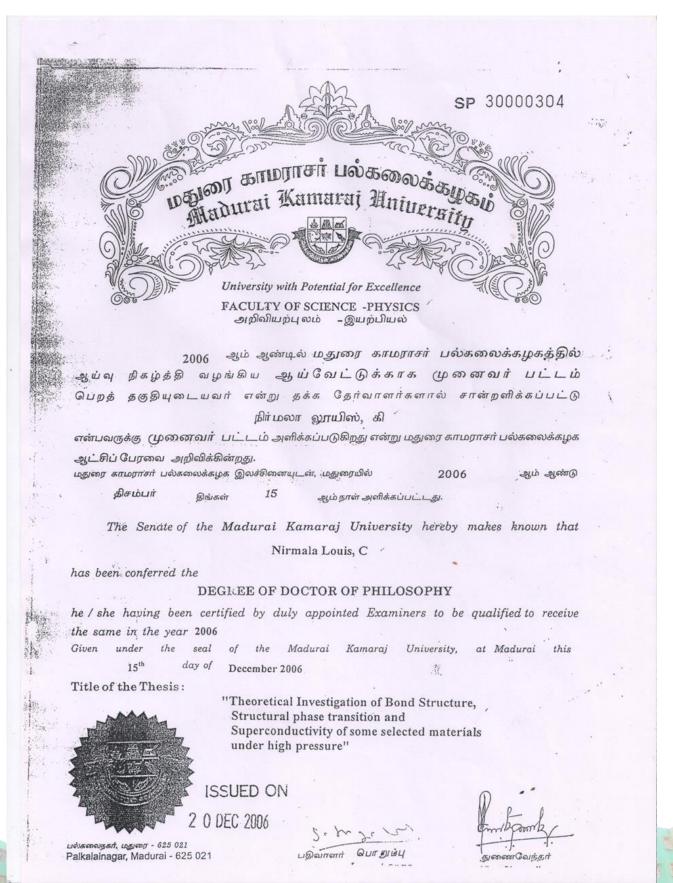

## Dr. V.M. Arul Flower Mary – Department of Mathematics

Given under the seal of the University.

தீருநெல்வேலி, இந்தியா Tirunelveli, India நாள், Dated ....11.01.2013 (Dr.S.Prabahar) தேர்வாணையர் Controller of Examinations P. புயர், (Dr.P.Govindaraju) பதிவாளர்

(Dr.A.K.Kumaraguru) துணை வேந்தர் Vice-Chancellor

Dr. T. Sheeba Helen Department of Mathematics