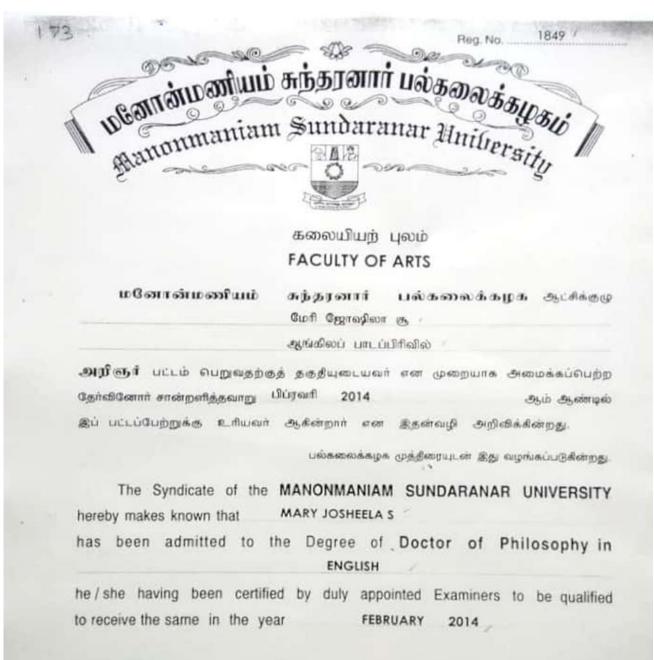

்பெற்ற தேர்வினோர் சான்றளித்தவாறு **ஜனவ**ரி 2019 ஆம் ஆண்டில் இப் பட்டப்பேற்றுக்கு உரியவர் ஆகின்றார் என இதன்வழி அறிவிக்கின்றது.

பல்கலைக்கழக முத்திரையுடன் இது வழங்கப்படுகின்றது.

The Syndicate of the MANONMANIAM SUNDARANAR UNIVERSITY
hereby makes known that

EVELINE SHINDYA R
has been admitted to the Degree of Doctor of Philosophy in
ENGLISH

he/she having been certified by duly appointed Examiners to be qualified to receive the same in the year JANUARY 2019

Given under the seal of the University.





Systematics, publishing, Baylon 627012 Tirunelvell, Tamil Nadu, India - 627012 strii / Dated 22.08.2019



தேர்வாணையர் Controller of Examinations



(Dr.S.Santhosh Baboo)

பதிவாளர் Registrar



(Dr.K.Pitchumani) துணைவேந்தர் Vice-Chancellor

# Dr. S Mary Josheela – Department of English (SF)





Given under the seal of the University.

த்துநெல்லேல், இந்தியா Tirunelveli, India

mnun. Dated 29.10.2014

(Dr. N. Kannah) Ogst ner smessrusi

Controller of Examinations

(Dr.1.Tamizh Chelvarn)

Danietrar

(Dr.A.K.Kumaraguru) துண்ண வேந்தர்

# Dr. Hamilton- Department of English (SF)



# Dr. S. ThenMozhi - Department of Tamil



#### FACULTY OF ORIENTAL STUDIES

The Senate of the University of Kerala hereby makes known that Thenmozhi, S. has been admitted to the Degree of Doctor of Philosophy, she having been certified by duly appointed examiners to be qualified to receive the same.

Subject Tamil

Title of the Thesis Fiction of Kanyakumart District
Writers and Feministic Ideas

Given under the seal of the University -

Date of Syndicate Decision 13/10/2005

Oscillatory Duran Vane 14,