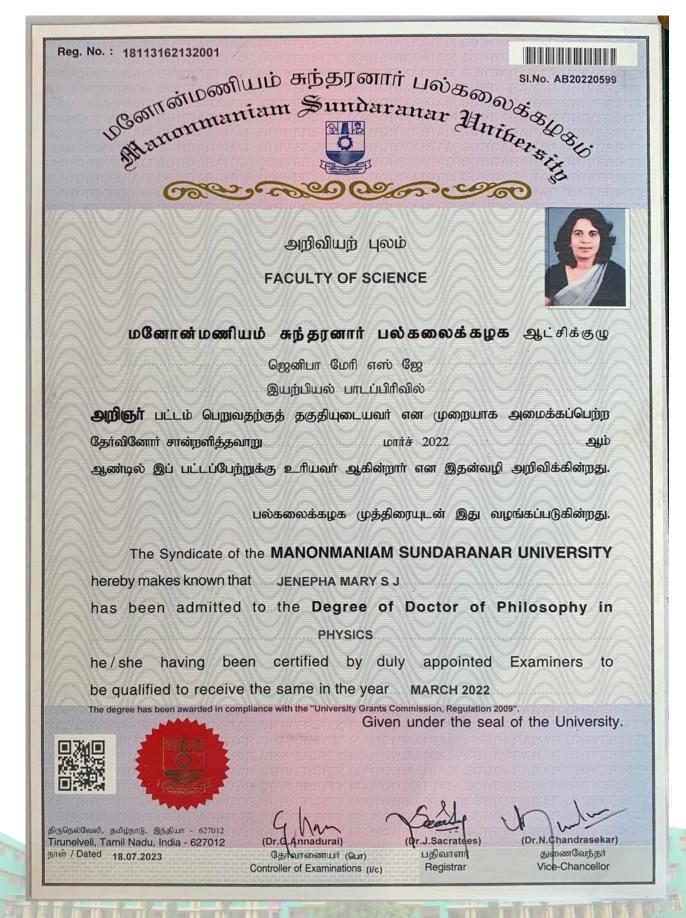

minations (i/c) பதிவாளர் Registrar

Dr.N. Chandrasekar) துண்ணவேந்தர் Vice-Chancellor

#### Dr. S. Virgin Jeba - Department of Physics



மனோன்மணியம் சுந்தரனார் பல்கலைக்கழகம்

### MANONMANIAM SUNDARANAR UNIVERSITY

RE-ACCREDITED WITH 'A' GRADE BY NAAC (3rd Cycle) ABISHEKAPATTI, TIRUNELVELI - 627 012, TAMIL NADU, INDIA

Serial No. : 3310

Date: 26.12.2023

### PROVISIONAL CERTIFICATE

This is to certify that the under mentioned candidate has qualified the Ph.D. Degree as

detailed below:

Name of the candidate

**VIRGIN JEBAS** 

Register Number

18113042132018

Discipline

**Physics** 

Research Centre

: Holy Cross College (Autonomous), Nagercoil

Date of Viva Voce Examination : 08.12.2023

Assistant Registrar

Controller of Examinations

#### Dr. S.J Jenepha Mary - Department of Physics



#### Dr. M. Gnana Muhila – Department of Commerce (SF-II)

| Reg. No 9640                          |      |
|---------------------------------------|------|
| SO THE TOTAL TO                       |      |
| வேர்க்மணியம் சுந்தரனார் பல்கலைக்குமுக |      |
| Collinate Sundanna Collinate          | in h |
| Manonmaniam Sundaranar University     |      |
| Maria Com O ses                       | 2    |
|                                       |      |

# வணிகவியற் புலம்

| மனோன்மணியம்                                                  | சுந்தரனார்<br>ஞானமுகிலா ம