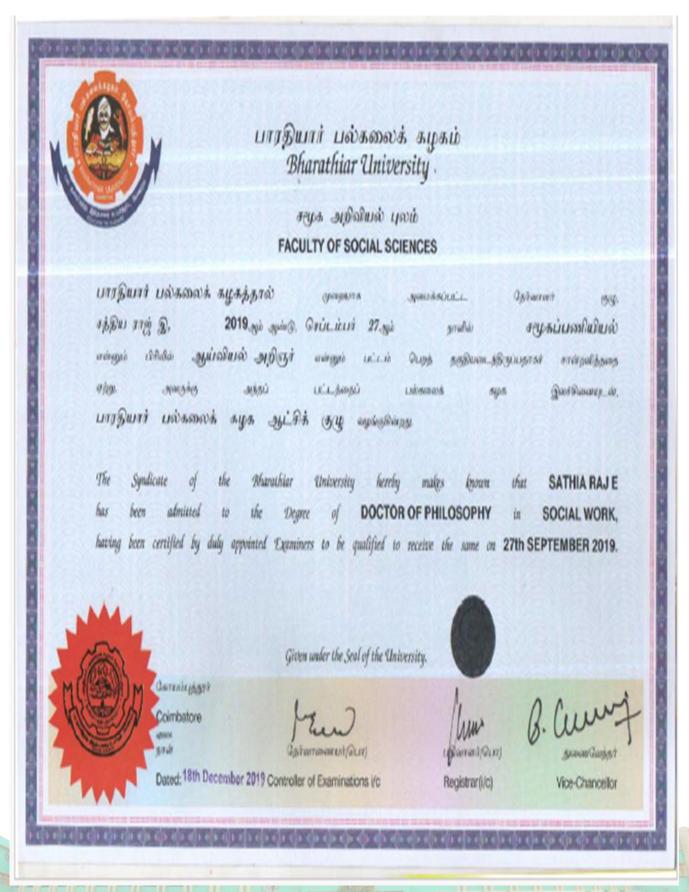

at MARY JUDIT S Doctor of Philosophy been admitted to of the Degree

appointed Examiners to he / she certified by duly having been **JUNE 2022** be qualified to receive the same in the year

HISTORY

The degree has been awarded in compliance with the "University Grants Commission, Regulation 2009" Given under the seal of the University.





இருதெல்வேல், தமிழ்நாடு, இந்தியா - 627012 Tirunelvell, Tamil Nadu, India - 627012

Breit / Dated 18.07.2023

(Dr.U.Balasubramaniyan)

தேர்வாணையர் Controller of Examinations Dr.J.Sacratees

பதிவாளர் Registrar

(Dr.N.Cha drasekar)

துணை( arjasit Vice-Cha ncellor

Date of Issue-12-02-2024

#### Dr. X. Maria Muthu Shanthini- Department of Commerce (SF-II)



#### Dr. G. Hesil Jerda - Department of Commerce



Dr. E. Sathiya Raj – Department of Social Work





பல்கலைக்கழக முத்திரையுடன் இது வழங்கப்படுகின்றது

The Syndicate of the MANONMANIAM SUNDARANAR UNIVERSITY SHINY Y A hereby makes known that

has been admitted to the Degree of Doctor of Philosophy in MATHEMATICS

certified by duly he / she having been appointed Examiners to SEPTEMBER 2023 be qualified to receive the same in the year

"The Degree has been awarded in compliance with the University Grants Commission, Regulation 2016" Given under the seal of the University.



த்அதெல்வேல், தமிழ்தாடு, இந்தியா - 627012 Tirunelveli, Tamil Nadu, India - 627012 ъте́т / Dated 03.02.2024

(Dr.U.Balasubramaniyan)

தோவாணையர் Controller of Examinations

J.Sacrate பதிவாளர்

Registrar

(Dr.N. Chandrasekar) துணைவேந்தர்

Vice-Chancellor

#### Dr. P.C. Priyanka Nair - Department of Mathematics

Reg. No.: