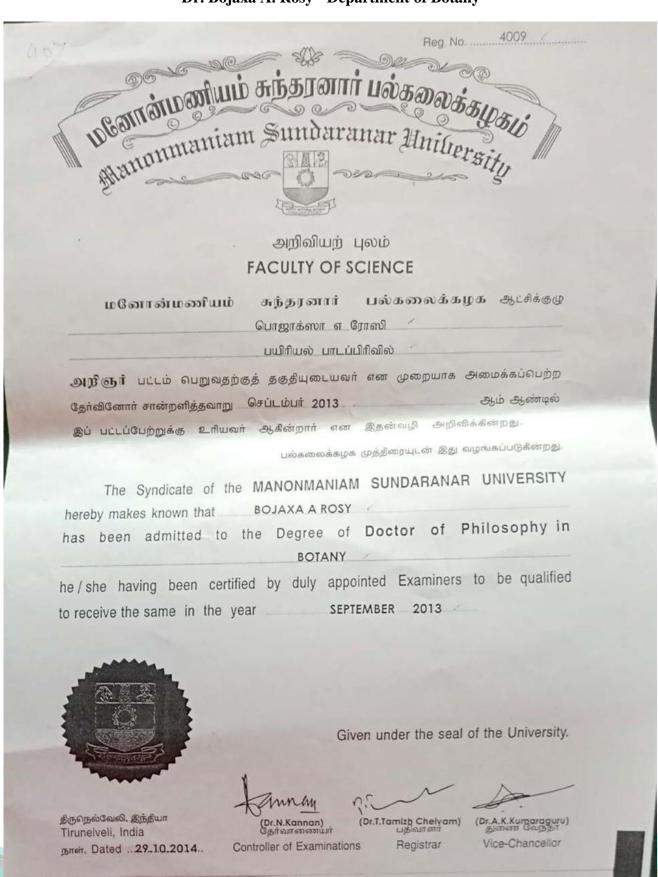

|                         | /                              |
| habing ben certified by d                          | uly appointed Examin    | ers to be qualified to         |
| receive the anne in the year                       | larch 2006              |                                |
|                                                    | Biben under the         | e seal of the University.      |
| திருபிறல்வேல். இந்தியா                             |                         | குணை வேந்தர்.                  |
| Tirunelbeli, India                                 | usama<br>Registrar.     | Dice-Chancellor.               |
| part, Dated 2 2 SEP 2006                           | and and                 |                                |

# Dr. Bojaxa A. Rosy - Department of Botany



# Dr. A. Anami Augustus Arul - Department of Botany

| TOBOILLOUD