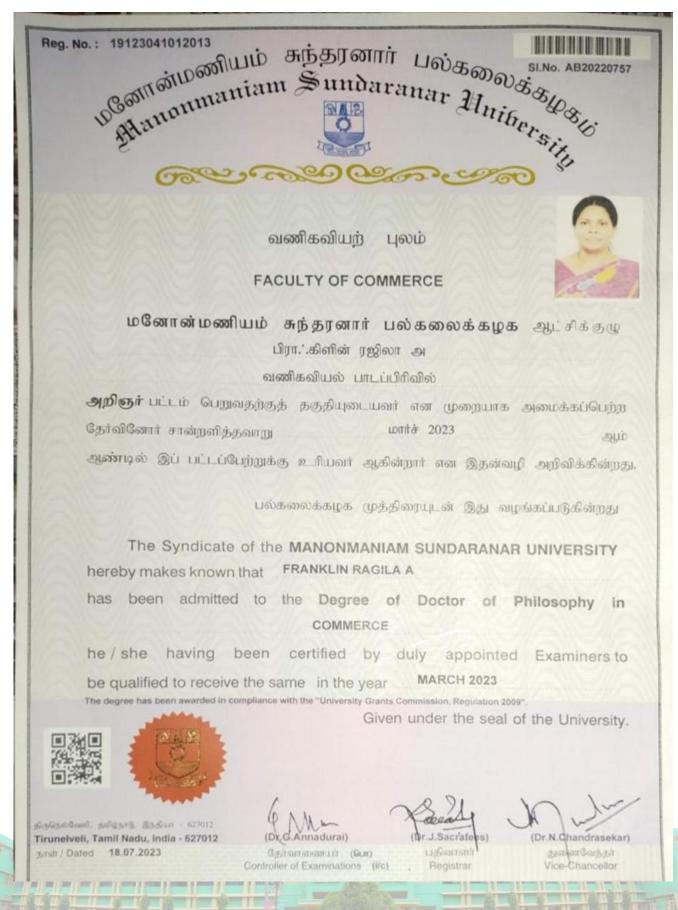

## Dr. V.M. Arul Flower Mary – Department of Mathematics

Given under the seal of the University.

தீருநெல்வேலி, இந்தியா Tirunelveli, India நாள், Dated ....11.01.2013 (Dr.S.Prabahar) தேர்வாணையர் Controller of Examinations P. புயர், (Dr.P.Govindaraju) பதிவாளர்