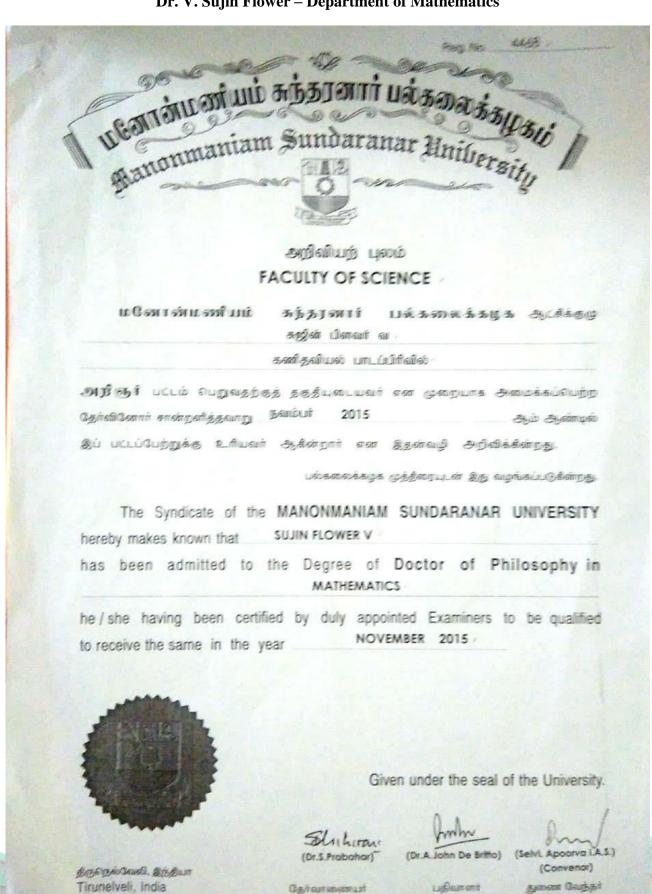

## Dr. V. Sujin Flower – Department of Mathematics

## அறிவியற் புலம் FACULTY OF SCIENCE

மனோன்மணியம் சுந்தரனார் பல்கலைக்கழக ஆட்சிக்குழு ஏஞ்சல் ஜெபிதா ம க கணிதவியல் பாடப்பிரிவில் அழிஞர் பட்டம் பெறுவதற்குத் தகுதியுடையவர் என முறையாக அமைக்கப்பெற்ற பிப்ரவரி 2013 தேர்வினோர் சான்றளித்தவாறு ஆம் ஆண்டில் அறிவிக்கின்றது. இப் பட்டப்பேற்றுக்கு உரியவர் ஆகின்றார் என இதன்வழி பல்கலைக்கழக முத்திரையுடன் இது வழங்கப்படுகின்றது. The Syndicate of the MANONMANIAM SUNDARANAR UNIVERSITY ANGEL JEBITHA M K hereby makes known that has been admitted to the Degree of Doctor of Philosophy in **MATHEMATICS** he / she having been certified by duly appointed Examiners to be qualified 2013 **FEBRUARY** to receive the same in the year