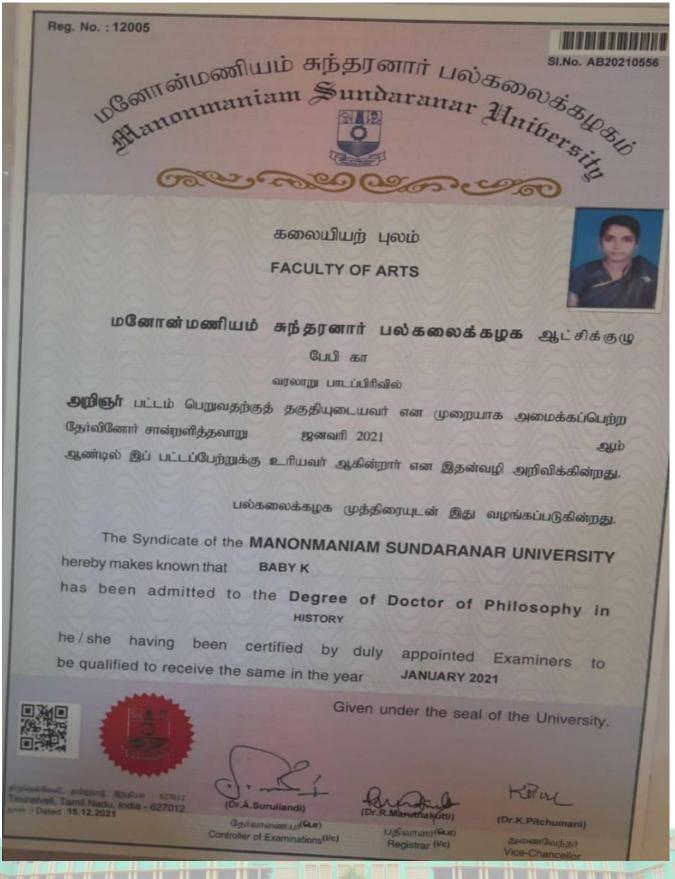

தேர்வாணையர் Controller of Examinations (Dr.P.Govindaraju) பதிவாளர்

Registrar

துணைவேந்தர் Vice-Chancellor Dr. A. Jancy Vini – Department of Mathematics

OGOTTOTUO HESTOTTI LOUSON SINO. AB202106

அறிவியற் புலம் **FACULTY OF SCIENCE** 

மனோன்மணியம் சுந்தரனார் பல்கலைக்கழக ஆட்சிக்குழு

ष्ट्राकं भी भी भी

கணிதவியல் பாடப்பிரிவில்

அறிஞர் பட்டம் பெறுவதற்குத் தகுதியுடையவர் என முறையாக அமைக்கப்பெற்ற தேர்வினோர் சான்றளித்தவாறு ஜனவரி 2021 ஆண்டில் இப் பட்டப்பேற்றுக்கு உரியவர் ஆகின்றார் என இதன்வழி அறிவிக்கின்றது.

பல்கலைக்கழக முத்திரையுடன் இது வழங்கப்படுகின்றது.

The Syndicate of the MANONMANIAM SUNDARANAR UNIVERSITY hereby makes known that JANCY VINI A has been admitted to the Degree of Doctor of Philosophy in MATHEMATICS

he / she having been certified by duly appointed Examiners to be qualified to receive the same in the year JANUARY 2021

Given under the seal of the University.

திருநெல்வேல், தமிழ்நாடு, இந்தியா - 627012 Tirunelveli, Tamil Nadu, India - 627012 நாள் / Dated 15.12.2021

தேர்வாணையர் (வே) Controller of Examinations (Vc) பதிவாளர் (வா)

Registrar (Vc)

(Dr.K.Pitchumani)

துனைவேந்தர் Vice-Chancellor