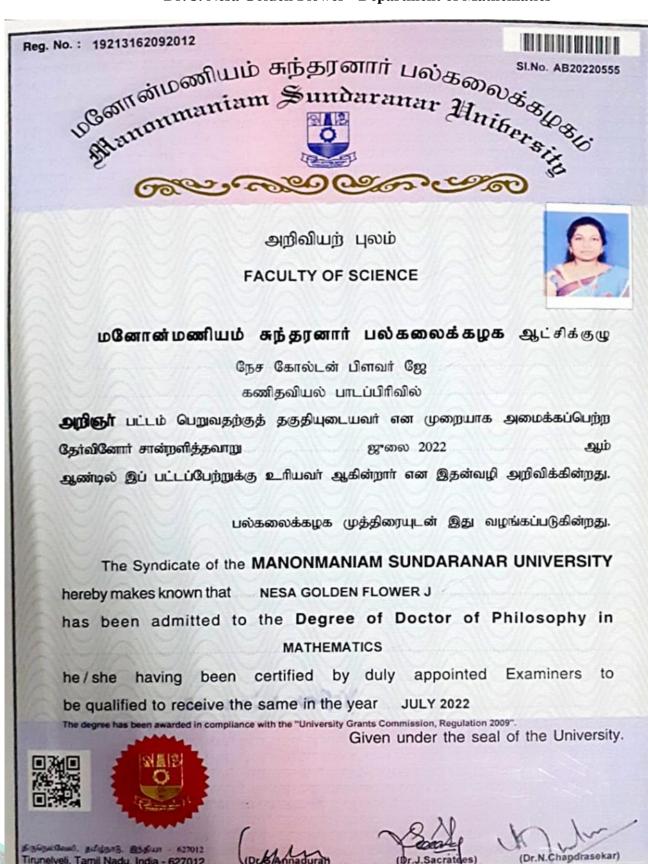

## Dr. V.M. Arul Flower Mary – Department of Mathematics

Given under the seal of the University.

தீருநெல்வேலி, இந்தியா Tirunelveli, India நாள், Dated ....11.01.2013 (Dr.S.Prabahar) தேர்வாணையர் Controller of Examinations P. புயர், (Dr.P.Govindaraju) பதிவாளர்