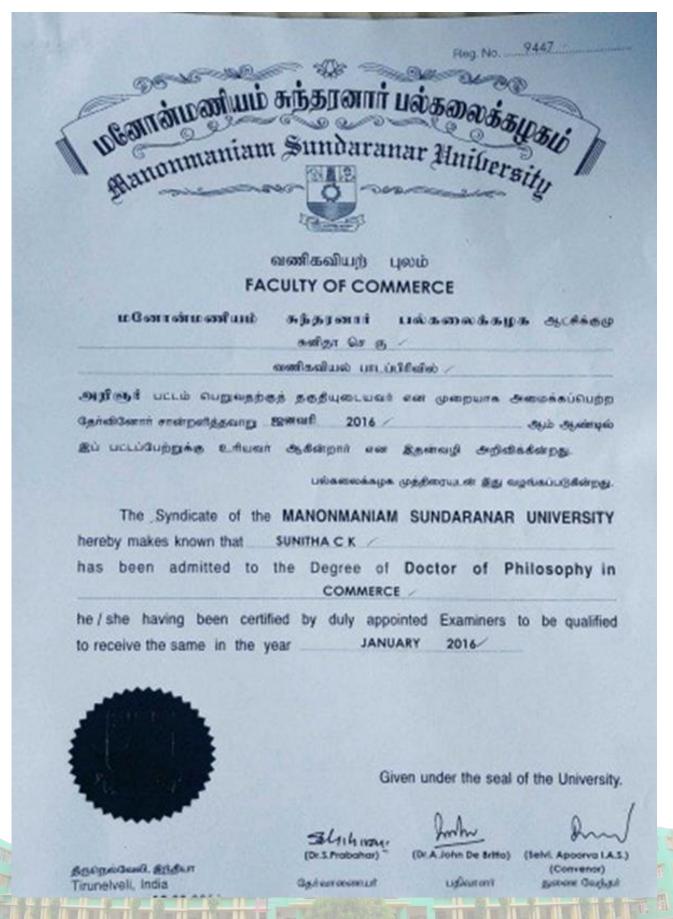

|

#### Dr. Sunitha - Department of commerce (SF-I)



Dr. Charles Dayana - Department of Commerce (SF-I)

Reg. No.: 11053

SI.No. AB20190096



வணிகவியற் புலம்

#### **FACULTY OF COMMERCE**



**மனோன் மணியம் சுந்தரனார் பல்கலைக்கழக** ஆட்சிக்குழு

சார்லஸ் டயானா மி ഖത്തിക്കമിധര് பாடப்பிரிவில்

**அறிஞர்** பட்டம் பெறுவதற்குத் தகுதியுடையவர் என முறையாக அமைக்கப்பெற்ற பிப்ரவரி 2019 தேர்வினோர் சான்றளித்தவாறு ஆண்டில் இப் பட்டப்பேற்றுக்கு உரியவர் ஆகின்றார் என இதன்வழி அறிவிக்கின்றது.

பல்கலைக்கழக முத்திரையுடன் இது வழங்கப்படுகின்றது.

The Syndicate of the MANONMANIAM SUNDARANAR UNIVERSITY CHARLES DAYANA M hereby makes known that has been admitted to the Degree of Doctor of Philosophy in COMMERCE

by duly appointed Examiners to having been certified **FEBRUARY 2019** be qualified to receive the same in the year

Given under the seal of the University.