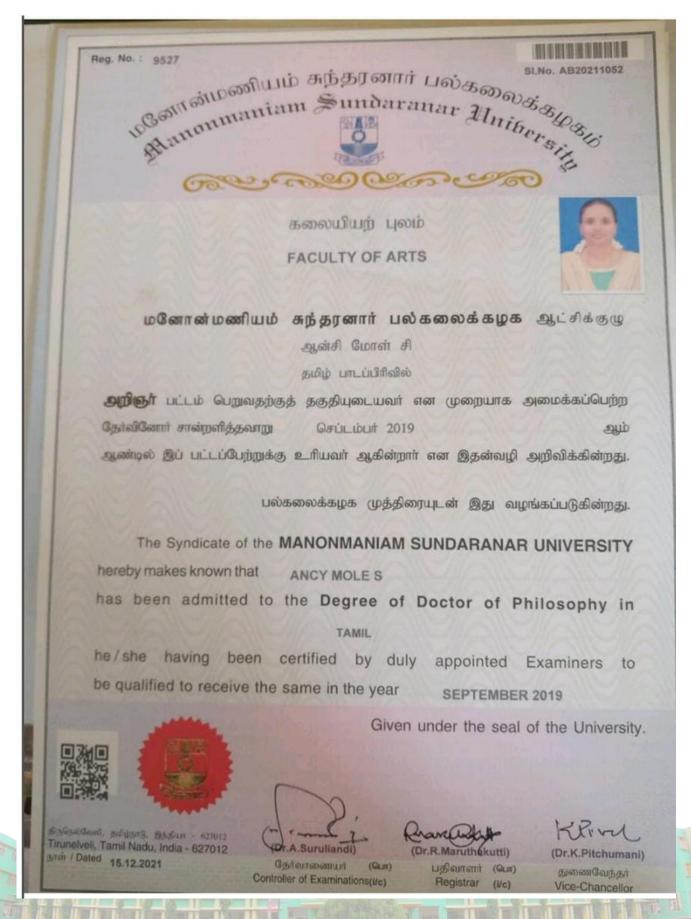

க்கின்றது.<br>பல்கலைக்கழக முத்திரையுடன் இது வழங்கப்படுகின்றது<br>Syndicate of the MANONMANIAM SUNDARANAR UNIVERSITY |
| hereby make |                                                                                                                                                                                                             |
|             | admitted to the Degree of Doctor of Philosophy in                                                                                                                                                           |

தீருநெல்வேலி, இந்தியா Tirunelveli, India நாள், Dated ....05.01.2012

தேர்வாணையர் Controller of Examinations Shower பதிவாளர் Registrar hairman Colvendr Committee ்துணை வேந்தர் Vice-Chancellor

Dr. S. Ancy Mole – Department of Tamil (SF)



# Dr. S. Daisy Bai – Department of Tamil (SF)

| ingomonium aniam s                                                                                  | <b>5510111</b> Sundaran     | Reg. No.      | 5510                   |
|-----------------------------------------------------------------------------------------------------|-----------------------------|---------------|------------------------|
|                                                                                                     | லையியற் பு<br>ACULTY OF A   |               |                        |
| மனோன்மணியம் க                                                                                       | ந்தரனார் ।<br>டெய்சிபாய் சா |               | <b>நழக</b> ஆட்சிக்குமு |
|