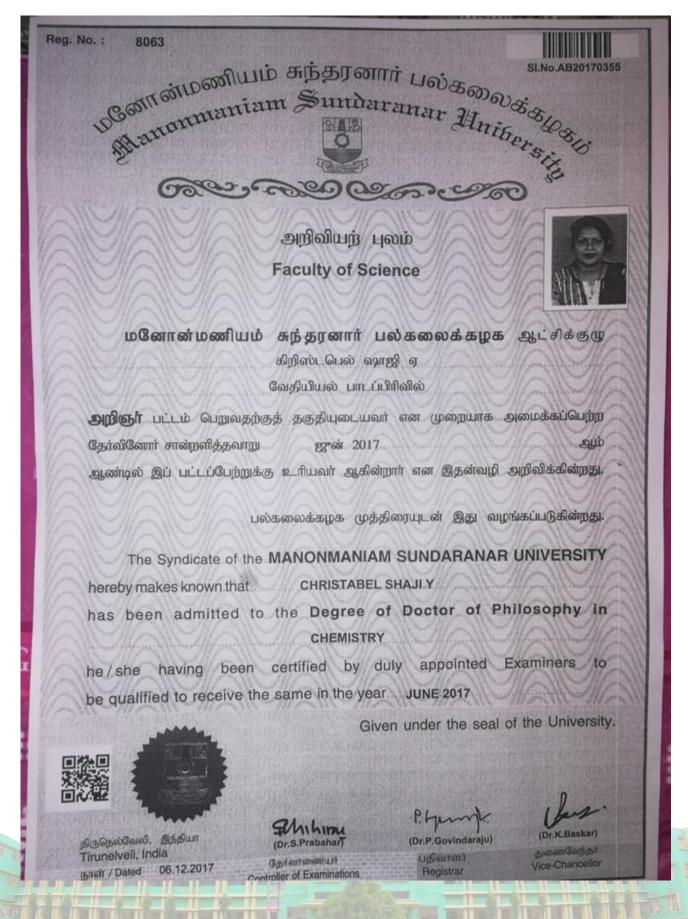

## Dr. L. Jesmalar - Department of Mathematics

அநிவியந் புலம் **Faculty of Science** 

மனோன்மணியம் சுந்தரனார் பல்கலைக்கழக ஆட்சிக்குழு ஜெஸ்மலர் லா

கணிதவியல் பாடப்பிரிவில்

அறிஞர் பட்டம் பெறுவதற்குத் தகுதியுடையவர் என முறையாக அமைக்கப்பெற்ற ஆம் தேர்வினோர் சான்றளித்தவாறு ஜுன் 2017 ஆண்டில் இப் பட்டப்பேற்றுக்கு உரியவர் ஆகின்றார் என இதன்வழி அறிவிக்கின்றது.

பல்கலைக்கழக முத்திரையுடன் இது வழங்கப்படுகின்றது.

The Syndicate of the MANONMANIAM SUNDARANAR UNIVERSITY hereby makes known that JESMALAR L has been admitted to the Degree of Doctor of Philosophy in MATHEMATICS

certified by duly he/she having been appointed Examiners to be qualified to receive the same in the year JUNE 2017

Given under the seal of the University.

திருநெல்வேலி, இந்தியா Tirunelveli, India நாள் / Dated 06.12.2017