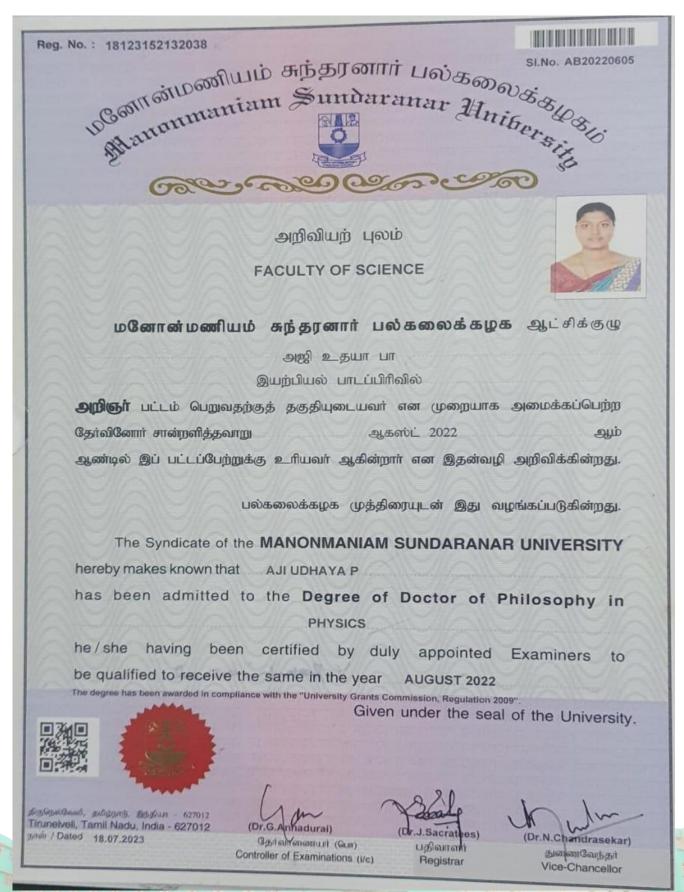

யடைந்திருப்பதாகச் சான்றளித்ததை ஏற்று, அவருக்கு ULLID பட்டத்தைப் பல்கலைக் கழக இலச்சினையுடன், பாரதியார் பல்கலைக் கழக ஆட்சிக் குழு வழங்குகின்றது. SONIA S The Syndicate Bharathiar University hereby makes known that

DOCTOR OF PHILOSOPHY **PHYSICS** has admitted Degree -NANOSCIENCE & TECHNOLOGY (INTERDISCIPLINARY), having been certified by duly appointed Examiners to be qualified to receive the same in 3rd NOVEMBER 2014.



Given under the Seal of the University

Dated: 22nd December 2014 Controller of Examinations i/c

Umarmara பதிவாளர்

Registrar Vice-Chancellor

A058975

துணைவேந்தர்

Vice-Chancellor

Registrar (i/c)

## Dr. M. Abila Jeba Queen - Department of Physics



தேர்வாணையர் (போ)

Controller of Examinations (i/c)

ътей / Dated 15.12.2021

## Dr. P. Aji Udhaya - Department of Physics



## Dr. Sr. Gerardin Jayam - Department of Physics

அறிவியற் புலம் FACULTY OF SCIENCE

மனோன்மணியம் சுந்தரனார் பல்கலைக்கழக *ஆட்சுக்கு மு* 

் இது நிழுக்கு விழுகற்குக் ககு இயுடையவர் என முறையாக அமைக்கப்பெற்ற தேர்ஸ் கோல் இருக்கு கரியவர் அன்ற விழுக்கு விருக்கு விழுக்கு விழுக்கு விழுக்கு விழுக்கு விழுக்கு வ

The Syndicate of the MANONMANIAM SUNDARANAR UNIVERSITY hereby makes known that Gerardin Jayam, 7 :
has been admitted to the Degree of Doctor of Philosophy, he/she having been certified by duly appointed Examiners to be qualified to receive the same in the year May 2004

REGRACEO Tirunelueli and Pated 3 1 AUG 2004 Given under the seal of the University.

LiBainent Registrar

Super Cashes A
Bice-Chancellor

## **Dr. G. Leema Rose - Department of Chemistry**

|