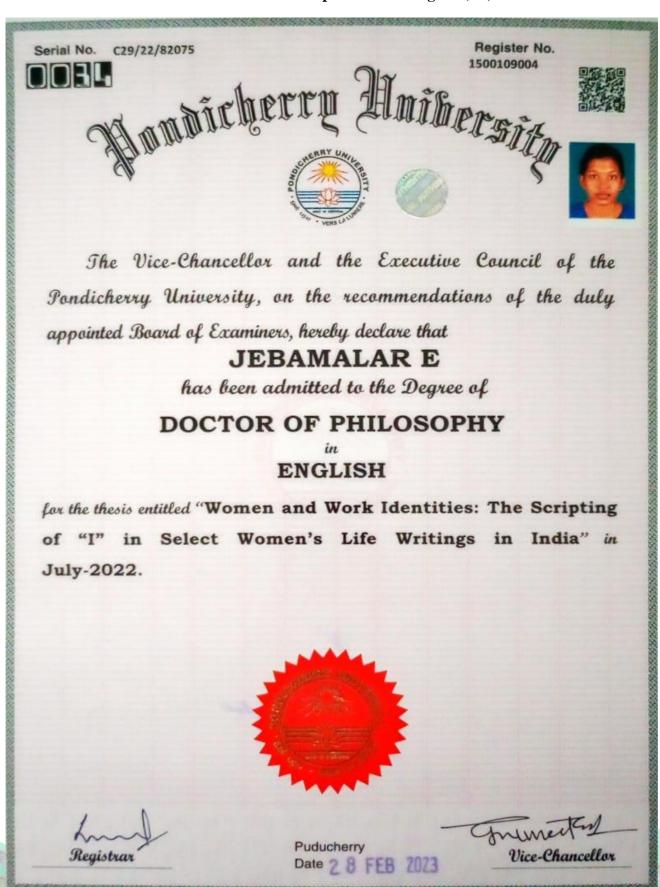

று ஜுன் 2021 auio ஆண்டில் இப் பட்டப்பேற்றுக்கு உரியவர் ஆகின்றார் என இதன்வழி அறிவிக்கின்றது.

பல்கலைக்கழக முத்திரையுடன் இது வழங்கப்படுகின்றது.

The Syndicate of the MANONMANIAM SUNDARANAR UNIVERSITY hereby makes known that SEBASTIAMMAL S has been admitted to the Degree of Doctor of Philosophy in PHYSICS

he / she having been certified by duly appointed Examiners **JUNE 2021** be qualified to receive the same in the year

Given under the seal of the University.





திருநெல்லேலி, தமிழ்நாடு, இந்தியா - 627012 Tirunelveli, Tamil Nadu, India - 627012 gmein / Dated 15.12.2021

(Dr.A.Suruliandi)

தேர்வாணையர் (**போ**) Controller of Examinations (i/c) Dr.R.Maruthakutti)

பதிவாளர் (போ) Registrar (Vc)

(Dr.K.Pitchumani)

துணைவேந்தர் Vice-Chancellor

#### Dr. E. Jeba Malar- Department of English (SF)



#### Dr. G. Sahaya Shiny- Department of Commerce (SF-I)

Reg. No.: 11683

SI.No. AB20210194

SI.No. AB202101 IOGOTT OT LOUS SUNDAY AND AND AND AB202101 IOGOTT OT LOUS SUNDAY AND AND AND AB202101

வணிகவியந் புலம்

#### **FACULTY OF COMMERCE**



மனோன்மணியம் சுந்தரனார் பல்கலைக்கழக ஆட்சிக்குழு

சகாய ஷைனி ஜா

வணிகவியல் பாடப்பிரிவில்

**அழிஞர்** பட்டம் பெறுவதற்குத் தகுதியுடையவர் என முறையாக அமைக்கப்பெற்ற மார்ச் 2021 தேர்வினோர் சான்றளித்தவாறு ஆண்டில் இப் பட்டப்பேற்றுக்கு உரியவர் ஆகின்றார் என இதன்வழி அறிவிக்கின்றது.

பல்கலைக்கழக முத்திரையுடன் இது வழங்கப்படுகின்றது.

The Syndicate of the MANONMANIAM SUNDARANAR UNIVERSITY SAHAYA SHINY G hereby makes known that has been admitted to the Degree of Doctor of Philosophy in COMMERCE

been certified by duly appointed Examiners to he/she having **MARCH 20