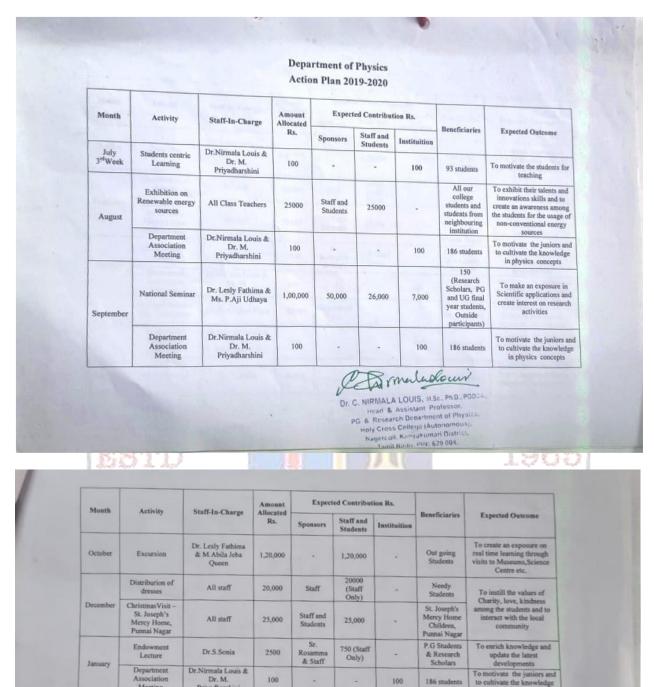

| Dr.C.Nirmala<br>Louis & Ms. P<br>Aji Udhaya  | 90 participants                                                                                                                           |
|                   | Talk on " Innovation and<br>Creativity"                                                                                                         | Dr.C.Nirmala<br>Louis Ms. P<br>Aji Udhaya    | 93 participants                                                                                                                           |

Dr. C. NHRMALA LOUIS, M.Sc., Ph.D., PGDCA., Head & Assistant Professor, PG & Research Ocpariment of Physics, Holy Cross College (Autonomous), Nation College (Aut

H H

#### NAAC V Cycle Self Study Report (SSR)





Association

Meeting

National Science Day Celebration

Department Association Meeting

Industrial Visit

February

March

100

5000

100

15,000

Department

Priyadharshini

Dr. R. Krishna Priya

Dr.Nirmala Louis & Dr. M.

Priyadharshini

Dr. V.Shally

100

100

15.000

186 students

Students from neighbouring Schools

186 students

P.G.Students

in physics concepts To bring awareness in Scientific innovations

among School Children

To motivate the juniors and to cultivate the knowledge

in physics concepts To understand the various experimental techniques

And principles involved in Automation Dr. C. AltRANAL LOUIS Into Professor P. C. L. Recarch Development of Physics "ast Cross College (Astroneous "aerest), Karyakumai Dottor Tamit Nadu. Pin: 628 654.

Bormeledouir

ILSE PR.D. PODCK