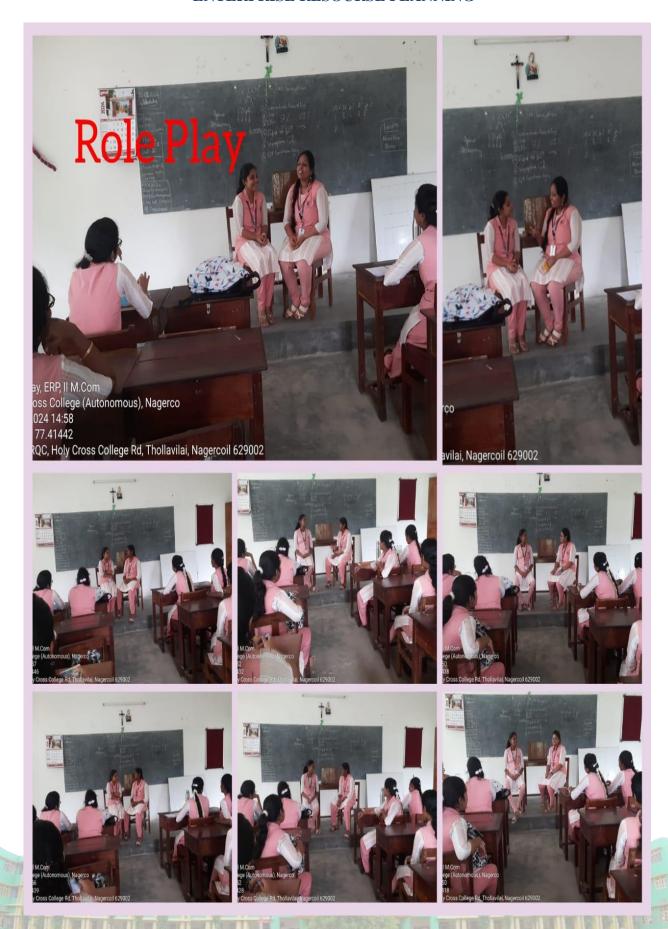

# Holy Cross College (Autonomous)

Nagercoil-629004

Affiliated to Manonmaniam Sundaranar University, Tirunelveli Nationally Accredited with A+ Grade (CGPA 3.35) by NAAC IV Cycle An ISO 9001: 2015 Certified Institution SSR 2019-2020 to 2023-2024

2.3.1 Student centric methods, such as experiential learning, participative learning and problem solving methodologies are used for enhancing learning experience and teachers use ICT- enabled tools including online resources for effective teaching and learning process

#### **CLASSROOM ACTIVITIES**

#### MIND YOUR BUDGET - ROLE PLAY





# Mind Your Budget













#### ENTERPRISE RESOURSE PLANNING







#### **OPEN BOOK TEST**



### SEMINAR





### DEBATE





PARTICIPATION IN BRAIN STORMING SESSION



#### **INTERACTIVE CLASS ROOM GAMES**



#### PREPARING MIND MAP





MIND MAP ON SOUTHERN BLOT



#### SONG AND SKIT











#### **ROLE PLAY**



#### **SKIT**





5C37+RQC, Holy Cross College Rd, Thollavilai, Nagercoil, Tamil Nadu 629002, India

Latitude **8.1543501°** 

Local 11:20:56 AM GMT 05:50:56 AM Longitude **77.4142354°** 

Altitude -48.7 meters Friday, 04-29-2022

#### **ENACTING A PLAY**









### SEMINAR – STRUCTURE AND FUNCTIONS OF OVARY





#### **PRESENTATIONS**







**OPEN BOOK TEST** 



















#### **CLASS TEST**



## **PRACTICAL**













#### ICT USED ON LINEAR PROGRAMMING



### ICT USED ON PARTIAL DIFFERENTIAL EQUATIONS



#### **GROU