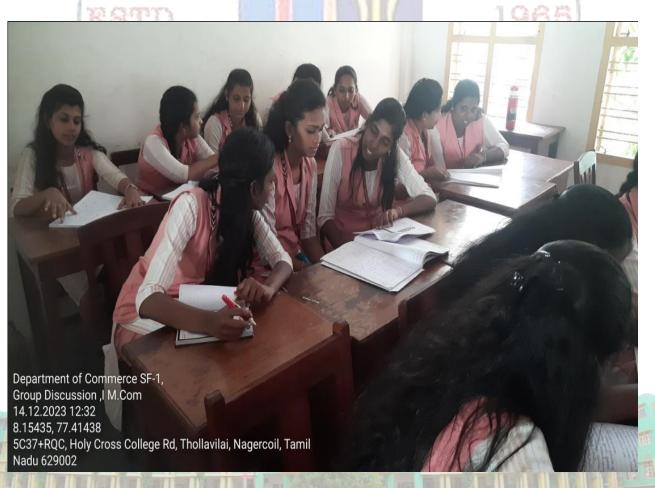

# Holy Cross College (Autonomous)

Nagercoil-629004

Affiliated to Manonmaniam Sundaranar University, Tirunelveli Nationally Accredited with A+ Grade (CGPA 3.35) by NAAC IV Cycle An ISO 9001: 2015 Certified Institution SSR 2019-2020 to 2023-2024

2.3.1 Student centric methods, such as experiential learning, participative learning and problem solving methodologies are used for enhancing learning experience and teachers use ICT- enabled tools including online resources for effective teaching and learning process

#### **CLASSROOM ACTIVITIES**

#### MIND YOUR BUDGET - ROLE PLAY





# Mind Your Budget













#### ENTERPRISE RESOURSE PLANNING







#### **OPEN BOOK TEST**



### SEMINAR





### DEBATE





PARTICIPATION IN BRAIN STORMING SESSION



#### **INTERACTIVE CLASS ROOM GAMES**



#### PREPARING MIND MAP





MIND MAP ON SOUTHERN BLOT



#### SONG AND SKIT











#### **ROLE PLAY**



#### **SKIT**





5C37+RQC, Holy Cross College Rd, Thollavilai, Nagercoil, Tamil Nadu 629002, India

Latitude **8.1543501°** 

Local 11:20:56 AM GMT 05:50:56 AM Longitude **77.4142354°** 

Altitude -48.7 meters Friday, 04-29-2022

#### **ENACTING A PLAY**









### SEMINAR – STRUCTURE AND FUNCTIONS OF OVARY





#### **PRESENTATIONS**







**OPEN BOOK TEST** 



















#### **CLASS TEST**



## **PRACTICAL**













#### ICT USED ON LINEAR PROGRAMMING



### ICT USED ON PARTIAL DIFFERENTIAL EQUATIONS



#### **GROUP STUDY**



### STORY TELLING











#### DEBATE ON CORPORATE SOCIAL RESPONSIBILITY



#### CASE STUDY