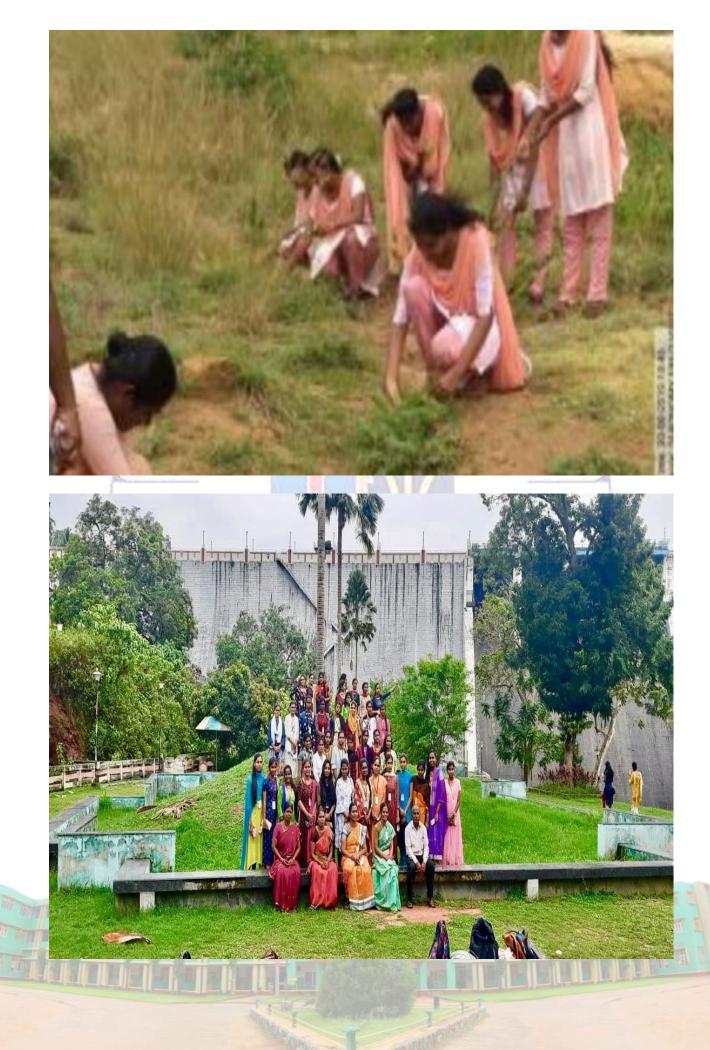

# NAAC V Cycle Self Study Report (SSR)

Neyyar Dam Park, Thiruvananthapuram Neyyar Dam Rd, Kerala 695572, India

atitude 8.53374126367271°

Longitude 77.14573491364717°

ocal 09:45:53 AM MT 04:15:53 AM

Altitude -55 meters Thursday, 21-04-2022