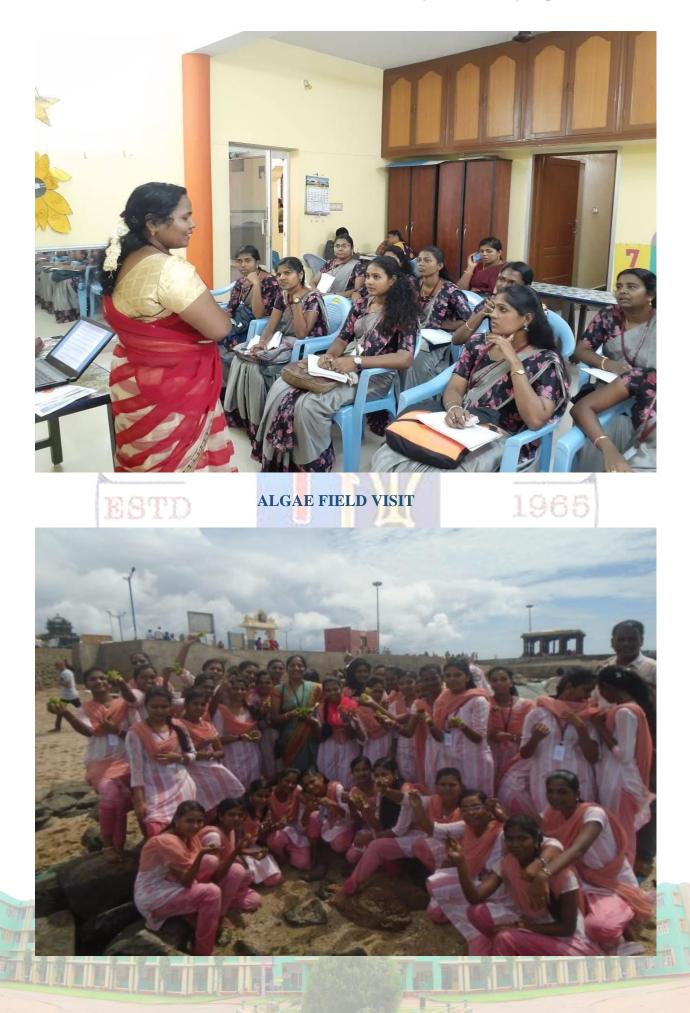

# NAAC V Cycle Self Study Report (SSR)

Neyyar Dam Park, Thiruvananthapuram Neyyar Dam Rd, Kerala 695572, India

atitude 8.53374126367271°

Longitude 77.14573491364717°

ocal 09:45:53 AM MT 04:15:53 AM

Altitude -55 meters Thursday, 21-04-2022