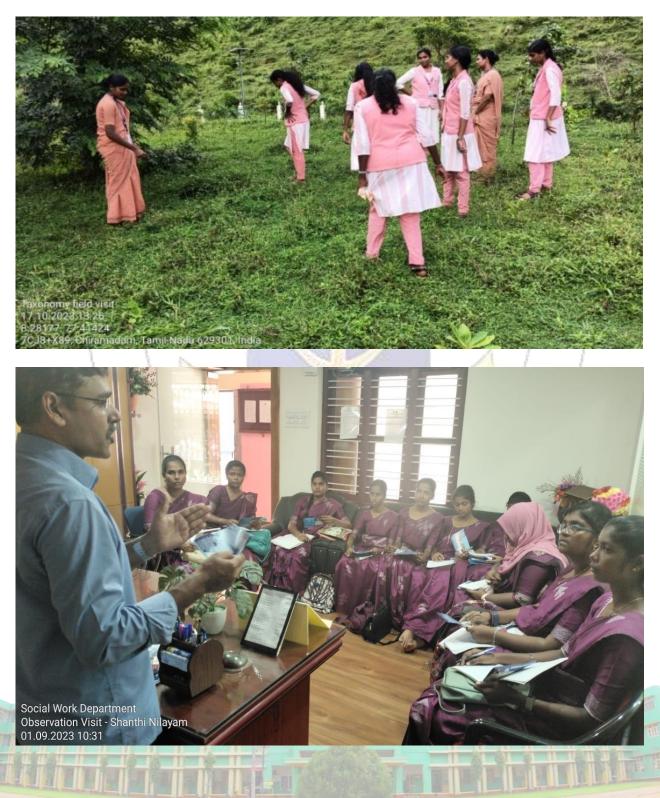

2.3.1 Student centric methods, such as experiential learning, participative learning and problem solving methodologies are used for enhancing learning experience and teachers use ICT- enabled tools including online resources for effective teaching and learning process