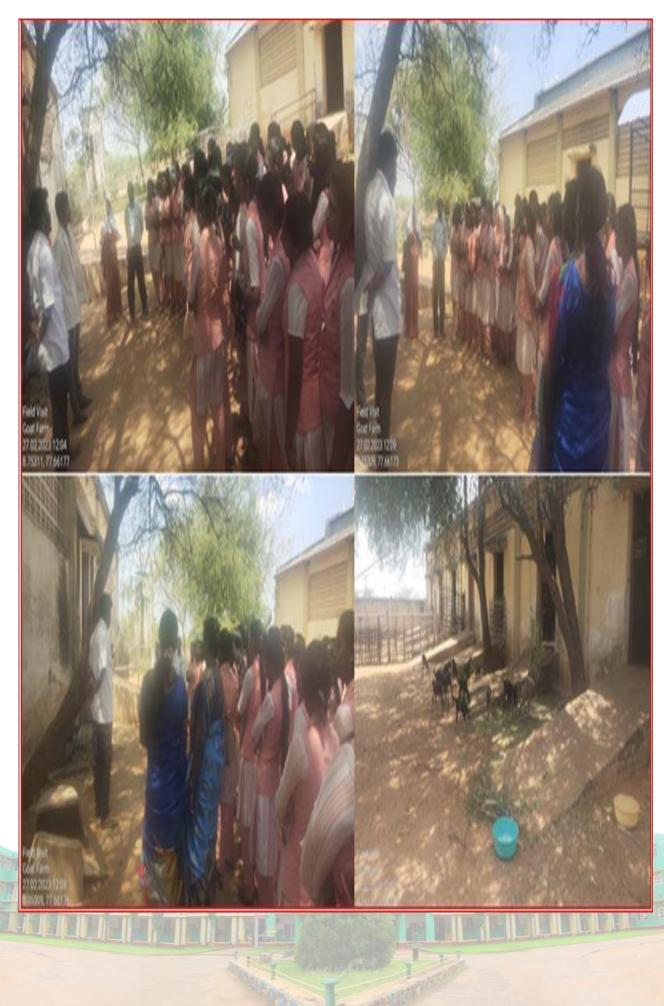

Lat 10.02625° Long 76.393073° 23/10/22 07:55 PM GMT +05:30







I M.Sc Chemistry Value Added Course -Herbal Formulation 30.10.2023 14:20 8.15507, 77.41502 5C38+R68, Holy Cross College Rd, Thollavilai, Nagercoil, Tamil Nadu 629002





# NAAC V Cycle Self Study Report (SSR)















Neyyar Dam Park, Thiruvananthapuram Neyyar Dam Rd, Kerala 695572, India

atitude 8.53374126367271°

Longitude 77.14573491364717°

ocal 09:45:53 AM MT 04:15:53 AM

Altitude -55 meters Thursday, 21-04-2022

VISIT TO ZOOLOGICAL PARK



KTDC Restaurant, Napier Museum Rd, Kanaka Nagar. Nanthancodu, Thiruvananthapuram, Kerala 695033, India

latitude 8.510424862615764°

Cocal 01/18:47 PM GMT 07/48:47 AM Longitude 76.95551156066358°

Altitude -55 meters Tuesday, 19-04-2022

#### VISIT TO AQUA WORLD AQUARIUM





# FIELD VISIT – GOAT FARM, TIRUNELVELI



# FIELD VISIT – DAIRY FARM, TIRUNELVELI

#### FIELD VISIT – KOONTHAKULAM BIRDS SANCTUARY

Koonthankulam Birds Sanctuary Visit 14.2.2020

## FIELD VISIT – HONEY BEE REARING CENTRE





FIELD TRIP – ZOOLOGICAL PARK, TRIVANDRUM