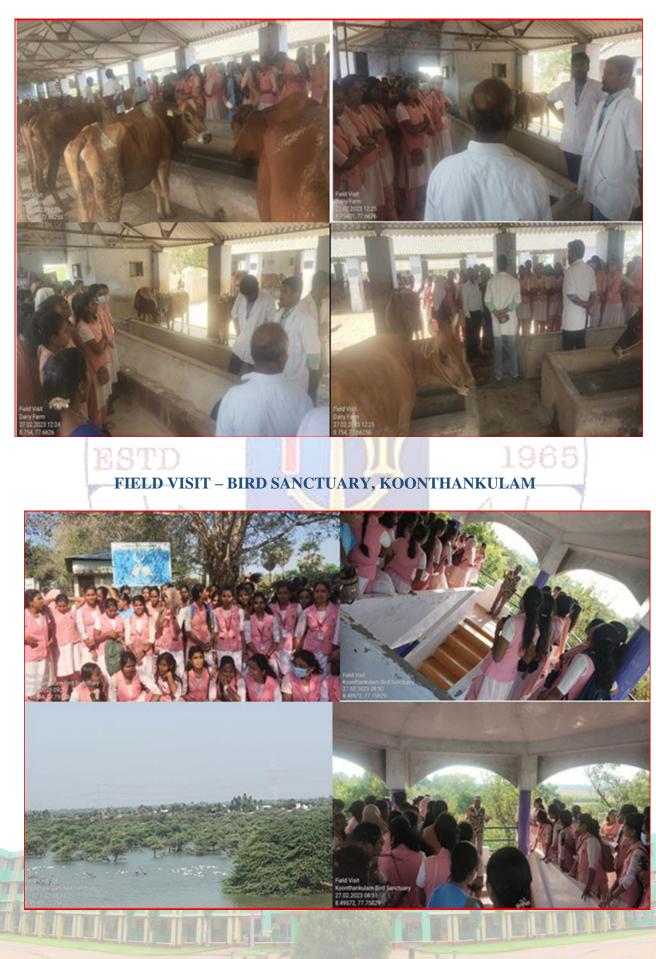

# FIELD VISIT – DAIRY FARM, TIRUNELVELI

#### FIELD VISIT – KOONTHAKULAM BIRDS SANCTUARY

Koonthankulam Birds Sanctuary Visit 14.2.2020