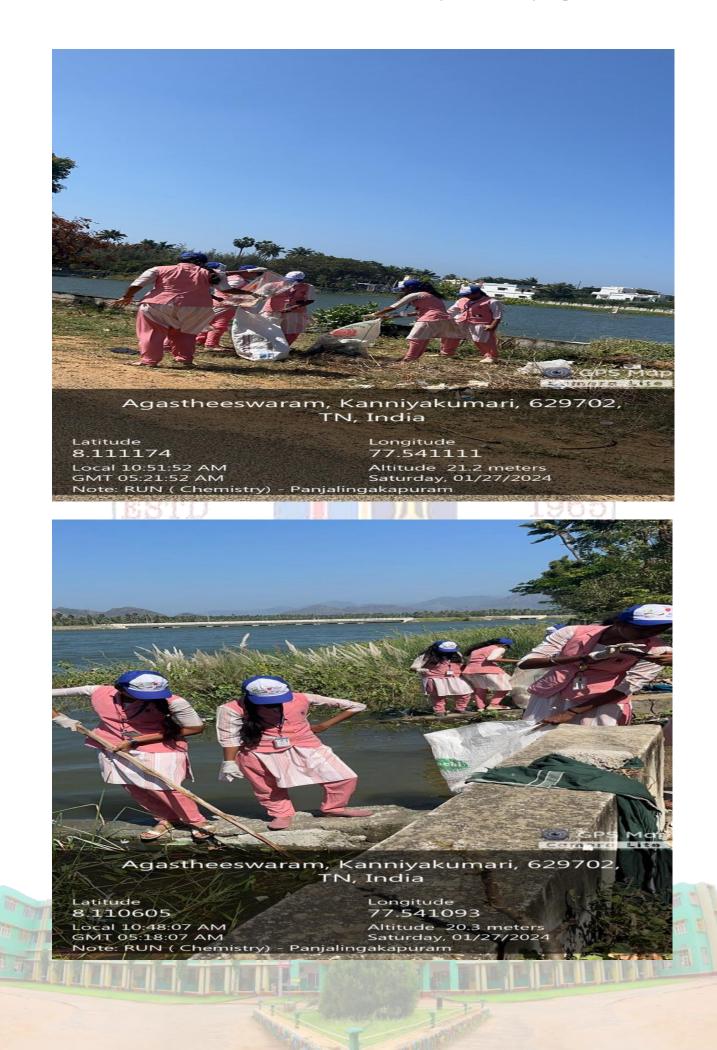

ng online resources for effective teaching and learning process

### **FIELD VISIT**











WHXQ+G4C CACTUS HOUSE-LALBAGH, LALBAGH PARK, Mavalli, Bengaluru, Karnataka 560004, India

Lat: N 12°56'57.87456 Date: 21/10/2022 Lon: E 77°35'20.0202 Time: 04:10 PM <u>25.97°C</u>  

 Holy Cross College Autonomous Control

 Sonor 7, 76.25927

 PTRA-33, near Paradesi Synagogue, Jew Town, Kappalandimukku, Mattancherry, Kochi, Kerala 682002

GPS Map Camera

Ernakulam, Kerala, India 29GV+G55, Pallikkara, Kerala 682303, India Lat 10.02625° Long 76.393073° 23/10/22 07:55 PM GMT +05:30







I M.Sc Chemistry Value Added Course -Herbal Formulation 30.10.2023 14:20 8.15507, 77.41502 5C38+R68, Holy Cross College Rd, Thollavilai, Nagercoil, Tamil Nadu 629002





# NAAC V Cycle Self Study Report (SSR)















Neyyar Dam Park, Thiruvananthapuram Neyyar Dam Rd, Kerala 695572, India

atitude 8.53374126367271°

Longitude 77.14573491364717°

ocal 09:45:53 AM MT 04:15:53 AM

Altitude -55 meters Thursday, 21-04-2022

VISIT TO ZOOLOGICAL PARK



KTDC Restaurant, Napier Museum Rd, Kanaka Nagar. Nanthancodu, Thiruvananthapuram, Kerala 695033, India

latitude 8.510424862615764°

Cocal 01/18:47 PM GMT 07/48:47 AM Longitude 76.95551156066358°

Altitude -55 meters Tuesday, 19-04-2022

#### VISIT TO AQUA WORLD AQUARIUM





# FIELD VISIT – GOAT FARM, TIRUNELVELI



# FIELD VISIT – DAIRY FARM, TIRUNELVELI

#### FIELD VISIT – KOONTHAKULAM BIRDS SANCTUARY

Koonthankulam Birds Sanctuary Visit 14.2.2020

## FIELD VISIT – HONEY BEE REARING CENTRE





FIELD TRIP – ZOOLOGICAL PARK, TRIVANDRUM