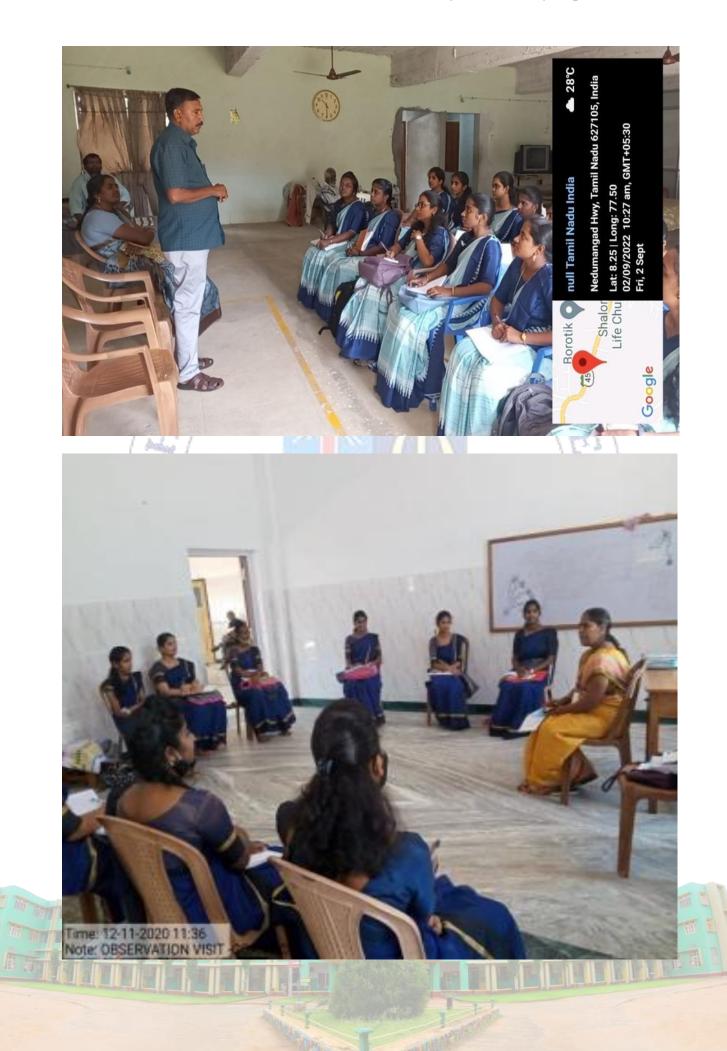

online resources for effective teaching and learning process

### **FIELD VISIT**











WHXQ+G4C CACTUS HOUSE-LALBAGH, LALBAGH PARK, Mavalli, Bengaluru, Karnataka 560004, India

Lat: N 12°56'57.87456 Date: 21/10/2022 Lon: E 77°35'20.0202 Time: 04:10 PM <u>25.97°C</u>  

 Holy Cross College Autonomous Control

 Sonor 7, 76.25927

 PTRA-33, near Paradesi Synagogue, Jew Town, Kappalandimukku, Mattancherry, Kochi, Kerala 682002

GPS Map Camera

Ernakulam, Kerala, India 29GV+G55, Pallikkara, Kerala 682303, India Lat 10.02625° Long 76.393073° 23/10/22 07:55 PM GMT +05:30







I M.Sc Chemistry Value Added Course -Herbal Formulation 30.10.2023 14:20 8.15507, 77.41502 5C38+R68, Holy Cross College Rd, Thollavilai, Nagercoil, Tamil Nadu 629002





# NAAC V Cycle Self Study Report (SSR)















Neyyar Dam Park, Thiruvananthapuram Neyyar Dam Rd, Kerala 695572, India

atitude 8.53374126367271°

Longitude 77.14573491364717°

ocal 09:45:53 AM MT 04:15:53 AM

Altitude -55 meters Thursday, 21-04-2022

VISIT TO ZOOLOGICAL PARK



KTDC Restaurant, Napier Museum Rd, Kanaka Nagar. Nanthancodu, Thiruvananthapuram, Kerala 695033, India

latitude 8.510424862615764°

Cocal 01/18:47 PM GMT 07/48:47 AM Longitude 76.95551156066358°

Altitude -55 meters Tuesday, 19-04-2022

#### VISIT TO AQUA WORLD AQUARIUM





# FIELD VISIT – GOAT FARM, TIRUNELVELI



# FIELD VISIT – DAIRY FARM, TIRUNELVELI

#### FIELD VISIT – KOONTHAKULAM BIRDS SANCTUARY

Koonthankulam Birds Sanctuary Visit 14.2.2020

## FIELD VISIT – HONEY BEE REARING CENTRE





FIELD TRIP – ZOOLOGICAL PARK, TRIVANDRUM