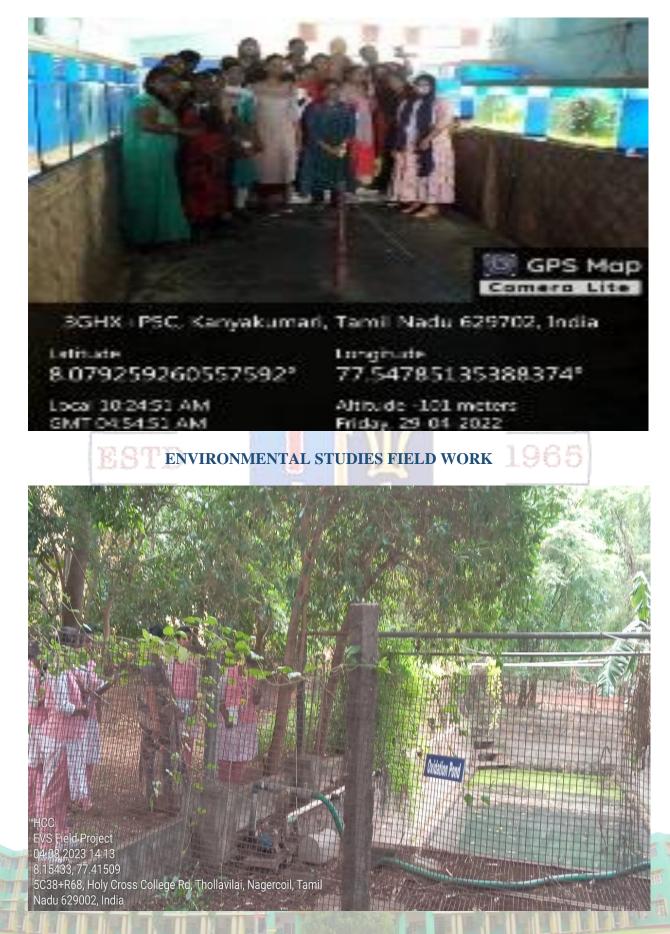

ia Lat 10.02625° Long 76.393073° 23/10/22 07:55 PM GMT +05:30







I M.Sc Chemistry Value Added Course -Herbal Formulation 30.10.2023 14:20 8.15507, 77.41502 5C38+R68, Holy Cross College Rd, Thollavilai, Nagercoil, Tamil Nadu 629002





# NAAC V Cycle Self Study Report (SSR)















Neyyar Dam Park, Thiruvananthapuram Neyyar Dam Rd, Kerala 695572, India

atitude 8.53374126367271°

Longitude 77.14573491364717°

ocal 09:45:53 AM MT 04:15:53 AM

Altitude -55 meters Thursday, 21-04-2022

VISIT TO ZOOLOGICAL PARK



KTDC Restaurant, Napier Museum Rd, Kanaka Nagar. Nanthancodu, Thiruvananthapuram, Kerala 695033, India

latitude 8.510424862615764°

Cocal 01/18:47 PM GMT 07/48:47 AM Longitude 76.95551156066358°

Altitude -55 meters Tuesday, 19-04-2022

#### VISIT TO AQUA WORLD AQUARIUM





# FIELD VISIT – GOAT FARM, TIRUNELVELI



# FIELD VISIT – DAIRY FARM, TIRUNELVELI

#### FIELD VISIT – KOONTHAKULAM BIRDS SANCTUARY

Koonthankulam Birds Sanctuary Visit 14.2.2020

## FIELD VISIT – HONEY BEE REARING CENTRE





FIELD TRIP – ZOOLOGICAL PARK, TRIVANDRUM