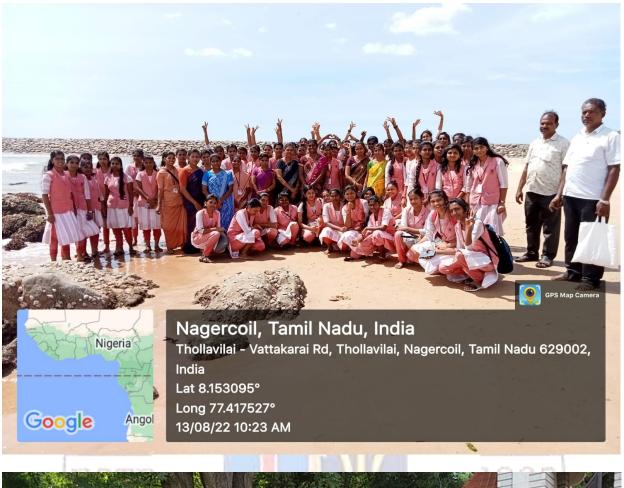

# Holy Cross College (Autonomous) Nagercoil-629004

SSR 2019-2020

to

2023-2024

Affiliated to Manonmaniam Sundaranar University, Tirunelveli Nationally Accredited with A+ Grade (CGPA 3.35) by NAAC IV Cycle An ISO 9001:2015 Certified Institution

2.3.1 Student centric methods, such as experiential learning, participative learning and problem solving methodologies are used for enhancing learning experience and teachers use ICT- enabled tools including online resources for effective teaching and learning process

### **FIELD VISIT**











WHXQ+G4C CACTUS HOUSE-LALBAGH, LALBAGH PARK, Mavalli, Bengaluru, Karnataka 560004, India

Lat: N 12°56'57.87456 Date: 21/10/2022 Lon: E 77°35'20.0202 Time: 04:10 PM <u>25.97°C</u>  

 Holy Cross College Autonomous Control

 Sonor 7, 76.25927

 PTRA-33, near Paradesi Synagogue, Jew Town, Kappalandimukku, Mattancherry, Kochi, Kerala 682002

GPS Map Camera

Ernakulam, Kerala, India 29GV+G55, Pallikkara, Kerala 682303, India Lat 10.02625° Long 76.393073° 23/10/22 07:55 PM GMT +05:30







I M.Sc Chemistry Value Added Course -Herbal Formulation 30.10.2023 14:20 8.15507, 77.41502 5C38+R68, Holy Cross College Rd, Thollavilai, Nagercoil, Tamil Nadu 629002





# NAAC V Cycle Self Study Report (SSR)















Neyyar Dam Park, Thiruvananthapuram Neyyar Dam Rd, Kerala 695572, India

atitu