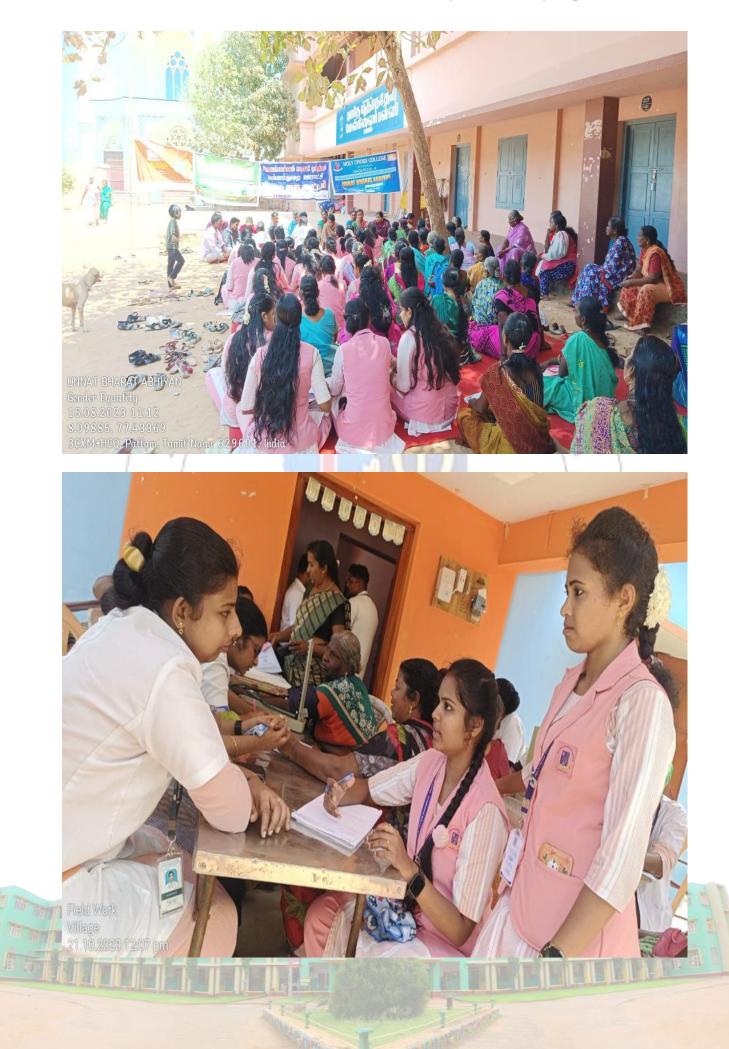

ding online resources for effective teaching and learning process

### **FIELD VISIT**











WHXQ+G4C CACTUS HOUSE-LALBAGH, LALBAGH PARK, Mavalli, Bengaluru, Karnataka 560004, India

Lat: N 12°56'57.87456 Date: 21/10/2022 Lon: E 77°35'20.0202 Time: 04:10 PM <u>25.97°C</u>  

 Holy Cross College Autonomous Control

 Sonor 7, 76.25927

 PTRA-33, near Paradesi Synagogue, Jew Town, Kappalandimukku, Mattancherry, Kochi, Kerala 682002

GPS Map Camera

Ernakulam, Kerala, India 29GV+G55, Pallikkara, Kerala 682303, India Lat 10.02625° Long 76.393073° 23/10/22 07:55 PM GMT +05:30







I M.Sc Chemistry Value Added Course -Herbal Formulation 30.10.2023 14:20 8.15507, 77.41502 5C38+R68, Holy Cross College Rd, Thollavilai, Nagercoil, Tamil Nadu 629002





# NAAC V Cycle Self Study Report (SSR)















Neyyar Dam Park, Thiruvananthapuram Neyyar Dam Rd, Kerala 695572, India

atitude 8.53374126367271°

Longitude 77.14573491364717°

ocal 09:45:53 AM MT 04:15:53 AM

Altitude -55 meters Thursday, 21-04-2022

VISIT TO ZOOLOGICAL PARK



KTDC Restaurant, Napier Museum Rd, Kanaka Nagar. Nanthancodu, Thiruvananthapuram, Kerala 695033, India

latitude 8.510424862615764°

Cocal 01/18:47 PM GMT 07/48:47 AM Longitude 76.95551156066358°

Altitude -55 meters Tuesday, 19-04-2022

#### VISIT TO AQUA WORLD AQUARIUM





# FIELD VISIT – GOAT FARM, TIRUNELVELI



# FIELD VISIT – DAIRY FARM, TIRUNELVELI

#### FIELD VISIT – KOONTHAKULAM BIRDS SANCTUARY

Koonthankulam Birds Sanctuary Visit 14.2.2020

## FIELD VISIT – HONEY BEE REARING CENTRE





FIELD TRIP – ZOOLOGICAL PARK, TRIVANDRUM