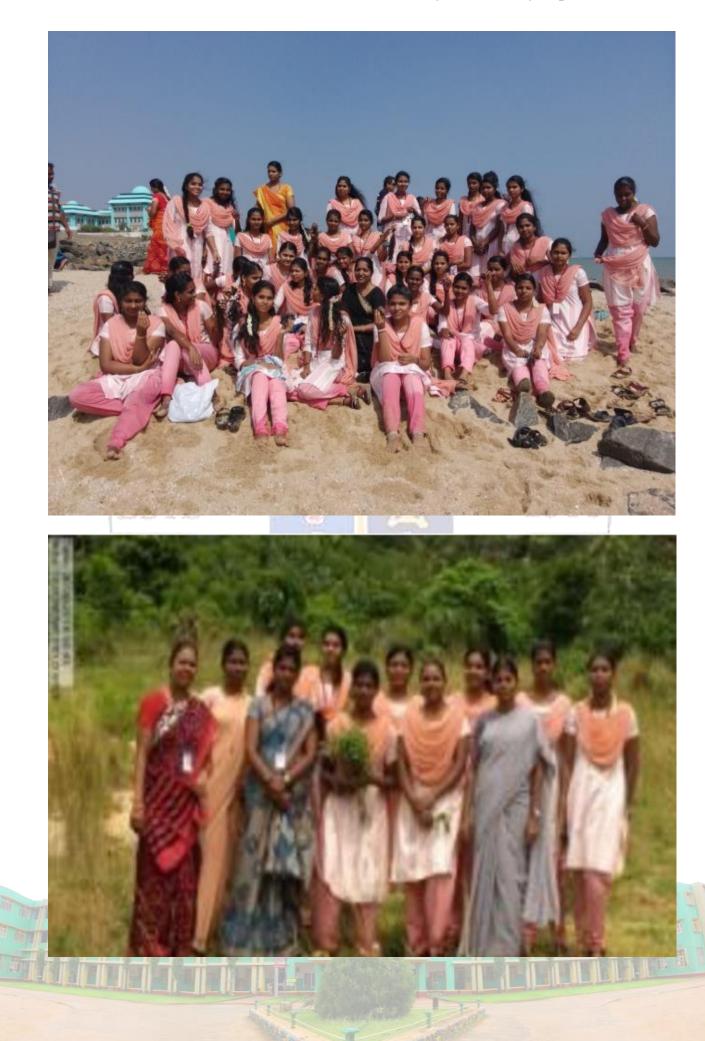

# NAAC V Cycle Self Study Report (SSR)

Neyyar Dam Park, Thiruvananthapuram Neyyar Dam Rd, Kerala 695572, India

atitude 8.53374126367271°

Longitude 77.14573491364717°

ocal 09:45:53 AM MT 04:15:53 AM

Altitude -55 meters Thursday, 21-04-2022