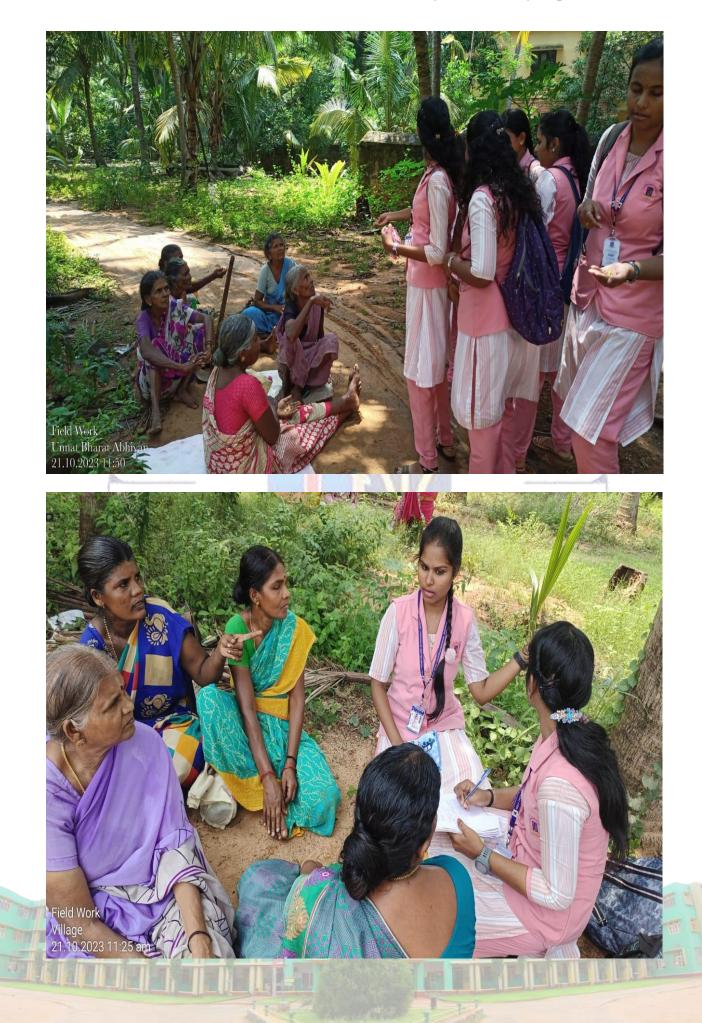

and teachers use ICT- enabled tools including online resources for effective teaching and learning process

### **FIELD VISIT**











WHXQ+G4C CACTUS HOUSE-LALBAGH, LALBAGH PARK, Mavalli, Bengaluru, Karnataka 560004, India

Lat: N 12°56'57.87456 Date: 21/10/2022 Lon: E 77°35'20.0202 Time: 04:10 PM <u>25.97°C</u>  

 Holy Cross College Autonomous Control

 Sonor 7, 76.25927

 PTRA-33, near Paradesi Synagogue, Jew Town, Kappalandimukku, Mattancherry, Kochi, Kerala 682002

GPS Map Camera

Ernakulam, Kerala, India 29GV+G55, Pallikkara, Kerala 682303, India Lat 10.02625° Long 76.393073° 23/10/22 07:55 PM GMT +05:30







I M.Sc Chemistry Value Added Course -Herbal Formulation 30.10.2023 14:20 8.15507, 77.41502 5C38+R68, Holy Cross College Rd, Thollavilai, Nagercoil, Tamil Nadu 629002





# NAAC V Cycle Self Study Report (SSR)















Neyyar Dam Park, Thiruvananthapuram Neyyar Dam Rd, Kerala 695572, India

atitude 8.53374126367271°

Longitude 77.14573491364717°

ocal 09:45:53 AM MT 04:15:53 AM

Altitude -55 meters Thursday, 21-04-2022

VISIT TO ZOOLOGICAL PARK



KTDC Restaurant, Napier Museum Rd, Kanaka Nagar. Nanthancodu, Thiruvananthapuram, Kerala 695033, India

latitude 8.510424862615764°

Cocal 01/18:47 PM GMT 07/48:47 AM Longitude 76.95551156066358°

Altitude -55 meters Tuesday, 19-04-2022

#### VISIT TO AQUA WORLD AQUARIUM





# FIELD VISIT – GOAT FARM, TIRUNELVELI



# FIELD VISIT – DAIRY FARM, TIRUNELVELI

#### FIELD VISIT – KOONTHAKULAM BIRDS SANCTUARY

Koonthankulam Birds Sanctuary Visit 14.2.2020

## FIELD VISIT – HONEY BEE REARING CENTRE





FIELD TR