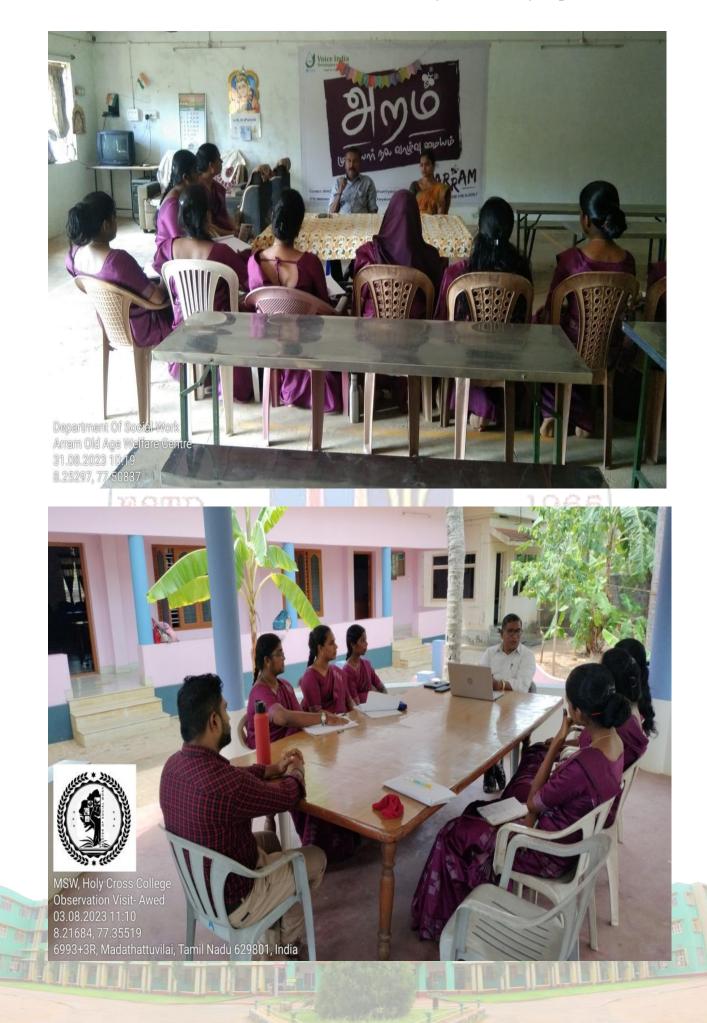

2.3.1 Student centric methods, such as experiential learning, participative learning and problem solving methodologies are used for enhancing learning experience and teachers use ICT- enabled tools including online resources for effective teaching and learning process