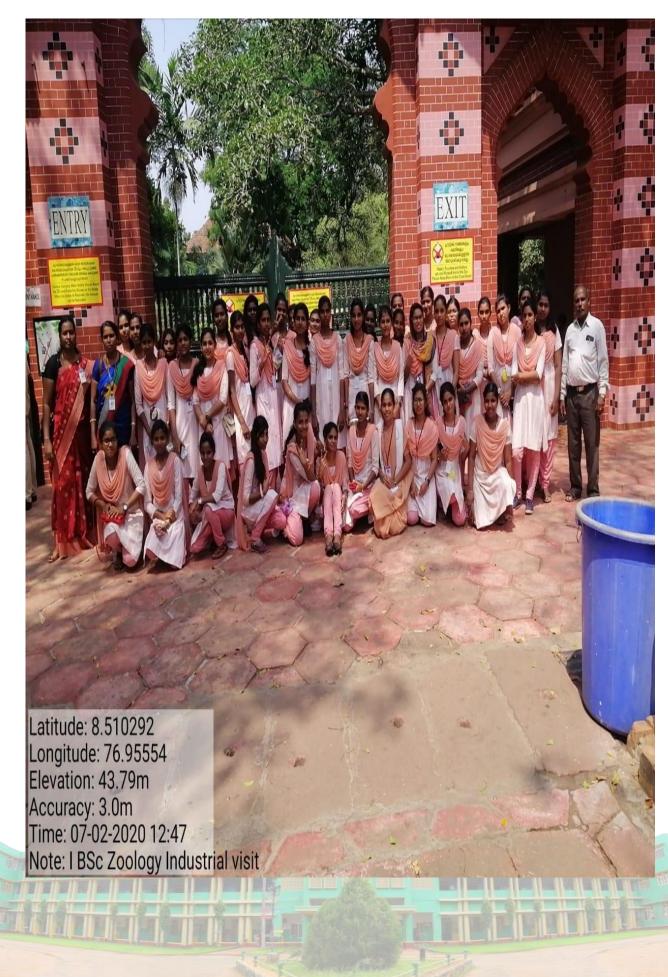

VISIT TO ZOOLOGICAL PARK

KTDC Restaurant, Napier Museum Rd, Kanaka Nagar. Nanthancodu, Thiruvananthapuram, Kerala 695033, India

latitude 8.510424862615764°

Cocal 01/18:47 PM GMT 07/48:47 AM Longitude 76.95551156066358°

Altitude -55 meters Tuesday, 19-04-2022