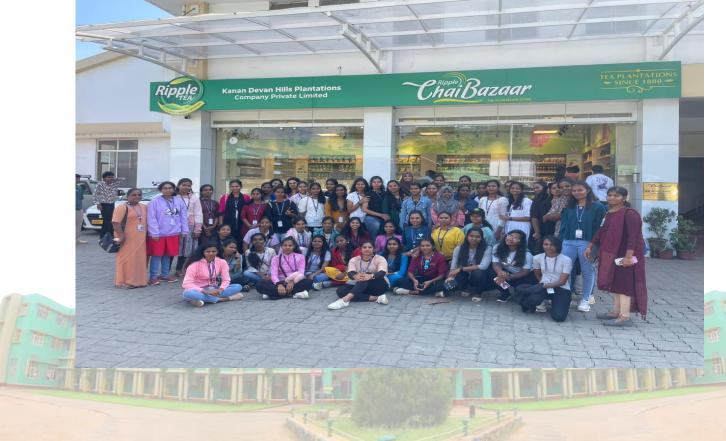

# Holy Cross College (Autonomous)

Nagercoil-629004

Affiliated to Manonmaniam Sundaranar University, Tirunelveli Nationally Accredited with A+ Grade (CGPA 3.35) by NAAC IV Cycle An ISO 9001: 2015 Certified Institution SSR 2019-2020 to 2023-2024

2.3.1 Student centric methods, such as experiential learning, participative learning and problem solving methodologies are used for enhancing learning experience and teachers use ICT- enabled tools including online resources for effective teaching and learning process

#### INDUSTRIAL VISIT – MILMA DAIRY PLANT











## NANJIL MILK PLANT VISIT









## INDUSTRIAL VISIT – SILK COCOON MARKETING AND REELING UNIT



#### INDUSTRIAL VISIT – SERICULTURE INDUSTRY



# **Konam Sericulure Centre**

## BIODIVERSITY STUDY





1965







# INDUSTRIAL VISIT







# INDUSTRIAL VISIT - FISHNET INDUSTRY, ATHIKKATTUVILAI













#### INDUSTRIAL VISIT



#### **INDUSTRIAL VISIT**





#### INDUSTRIAL VISIT – SILK REELING