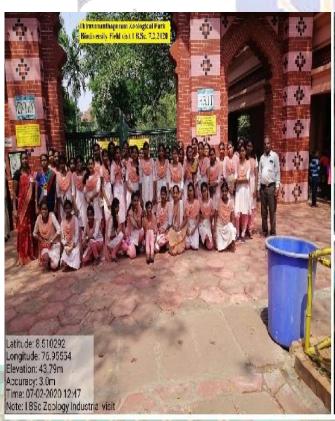

# Holy Cross College (Autonomous)

Nagercoil-629004

Affiliated to Manonmaniam Sundaranar University, Tirunelveli Nationally Accredited with A+ Grade (CGPA 3.35) by NAAC IV Cycle An ISO 9001: 2015 Certified Institution SSR 2019-2020 to 2023-2024

2.3.1 Student centric methods, such as experiential learning, participative learning and problem solving methodologies are used for enhancing learning experience and teachers use ICT- enabled tools including online resources for effective teaching and learning process

#### INDUSTRIAL VISIT – MILMA DAIRY PLANT











## NANJIL MILK PLANT VISIT









## INDUSTRIAL VISIT – SILK COCOON MARKETING AND REELING UNIT



#### INDUSTRIAL VISIT – SERICULTURE INDUSTRY



# **Konam Sericulure Centre**

## BIODIVERSITY STUDY





1965







# INDUSTRIAL VISIT







# INDUSTRIAL VISIT - FISHNET INDUSTRY, ATHIKKATTUVILAI













#### INDUSTRIAL VISIT



#### **INDUSTRIAL VISIT**





#### INDUSTRIAL VISIT – SILK REELING