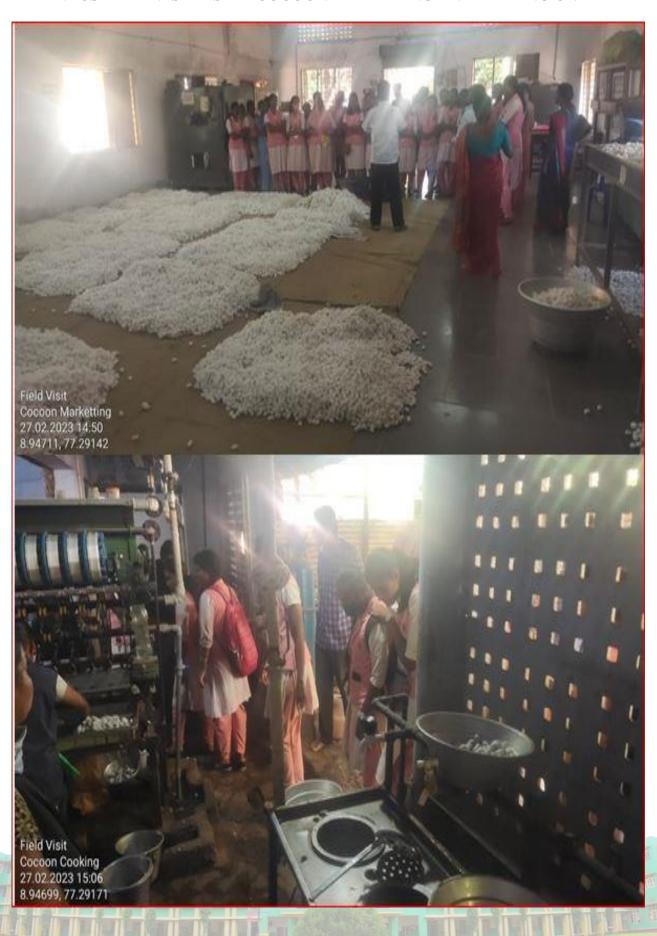

# Holy Cross College (Autonomous)

Nagercoil-629004

Affiliated to Manonmaniam Sundaranar University, Tirunelveli Nationally Accredited with A+ Grade (CGPA 3.35) by NAAC IV Cycle An ISO 9001: 2015 Certified Institution SSR 2019-2020 to 2023-2024

2.3.1 Student centric methods, such as experiential learning, participative learning and problem solving methodologies are used for enhancing learning experience and teachers use ICT- enabled tools including online resources for effective teaching and learning process

#### INDUSTRIAL VISIT – MILMA DAIRY PLANT











## NANJIL MILK PLANT VISIT









## INDUSTRIAL VISIT – SILK COCOON MARKETING AND REELING UNIT



#### INDUSTRIAL VISIT – SERICULTURE INDUSTRY



# **Konam Sericulure Centre**

## BIODIVERSITY STUDY





1965







# INDUSTRIAL VISIT







# INDUSTRIAL VISIT - FISHNET INDUSTRY, ATHIKKATTUVILAI













#### INDUSTRIAL VISIT



#### **INDUSTRIAL VISIT**





#### INDUSTRIAL VISIT – SILK REELING