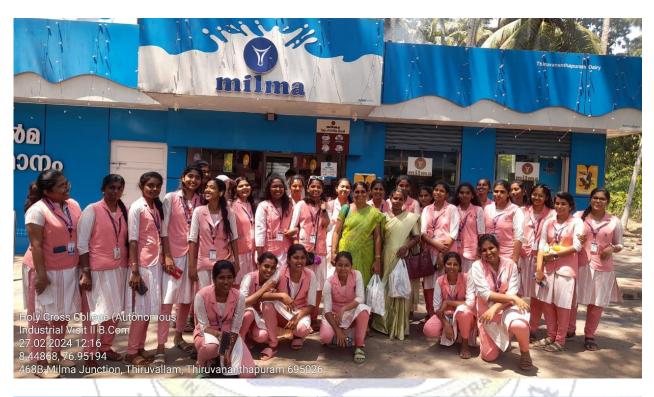

# Holy Cross College (Autonomous)

Nagercoil-629004

Affiliated to Manonmaniam Sundaranar University, Tirunelveli Nationally Accredited with A+ Grade (CGPA 3.35) by NAAC IV Cycle An ISO 9001: 2015 Certified Institution SSR 2019-2020 to 2023-2024

2.3.1 Student centric methods, such as experiential learning, participative learning and problem solving methodologies are used for enhancing learning experience and teachers use ICT- enabled tools including online resources for effective teaching and learning process

#### INDUSTRIAL VISIT – MILMA DAIRY PLANT











## NANJIL MILK PLANT VISIT









## INDUSTRIAL VISIT – SILK COCOON MARKETING AND REELING UNIT



#### INDUSTRIAL VISIT – SERICULTURE INDUSTRY



# **Konam Sericulure Centre**

## BIODIVERSITY STUDY





1965







# INDUSTRIAL VISIT







# INDUSTRIAL VISIT - FISHNET INDUSTRY, ATHIKKATTUVILAI













#### INDUSTRIAL VISIT



#### **INDUSTRIAL VISIT**





#### INDUSTRIAL VISIT – SILK REELING