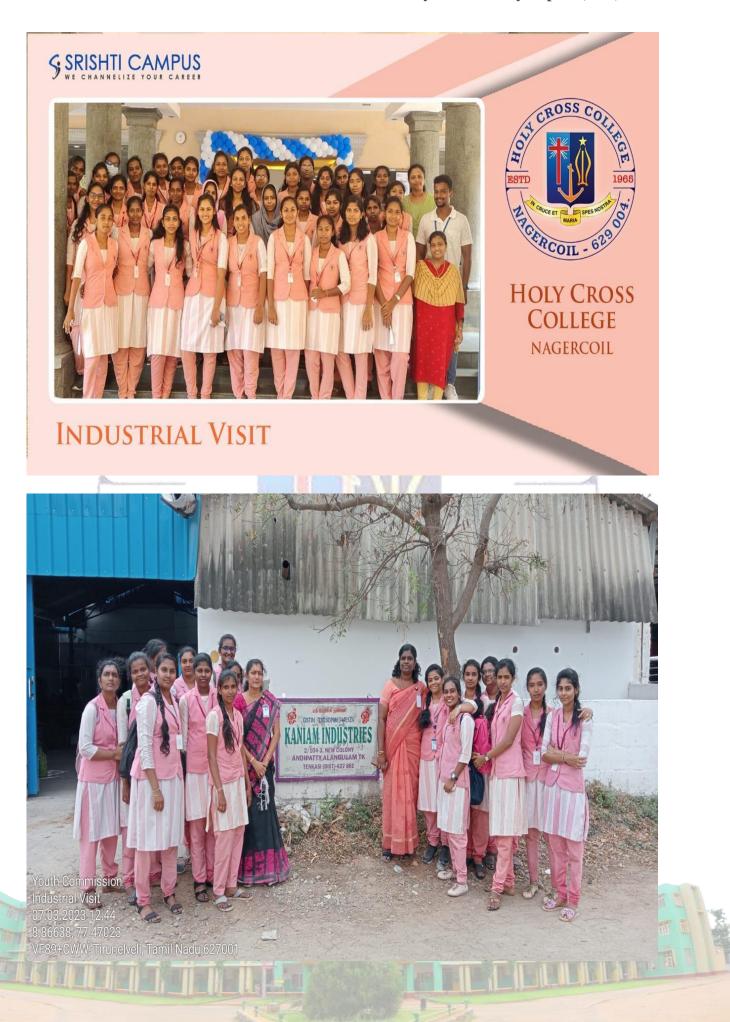

# Holy Cross College (Autonomous)

Nagercoil-629004

Affiliated to Manonmaniam Sundaranar University, Tirunelveli Nationally Accredited with A+ Grade (CGPA 3.35) by NAAC IV Cycle An ISO 9001: 2015 Certified Institution SSR 2019-2020 to 2023-2024

2.3.1 Student centric methods, such as experiential learning, participative learning and problem solving methodologies are used for enhancing learning experience and teachers use ICT- enabled tools including online resources for effective teaching and learning process

#### INDUSTRIAL VISIT – MILMA DAIRY PLANT











## NANJIL MILK PLANT VISIT









## INDUSTRIAL VISIT – SILK COCOON MARKETING AND REELING UNIT



#### INDUSTRIAL VISIT – SERICULTURE INDUSTRY



# **Konam Sericulure Centre**

## BIODIVERSITY STUDY





1965







# INDUSTRIAL VISIT







# INDUSTRIAL VISIT - FISHNET INDUSTRY, ATHIKKATTUVILAI













#### INDUSTRIAL VISIT



#### **INDUSTRIAL VISIT**





#### INDUSTRIAL VISIT – SILK REELING