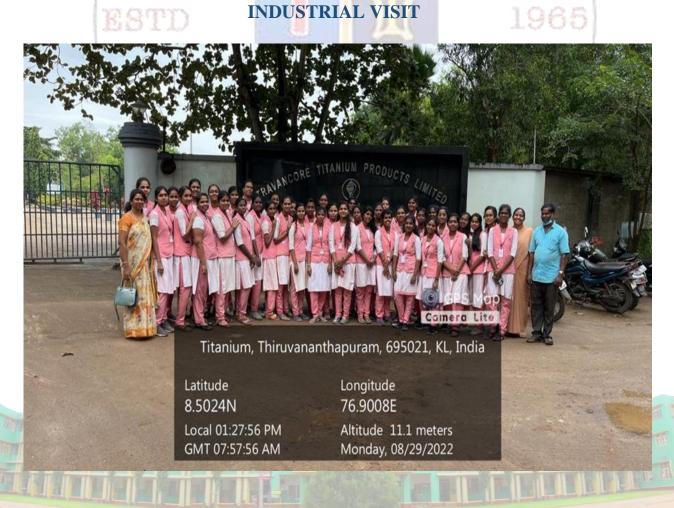

ross College (Autonomous)

Nagercoil-629004

Affiliated to Manonmaniam Sundaranar University, Tirunelveli Nationally Accredited with A+ Grade (CGPA 3.35) by NAAC IV Cycle An ISO 9001: 2015 Certified Institution SSR 2019-2020 to 2023-2024

2.3.1 Student centric methods, such as experiential learning, participative learning and problem solving methodologies are used for enhancing learning experience and teachers use ICT- enabled tools including online resources for effective teaching and learning process

#### INDUSTRIAL VISIT – MILMA DAIRY PLANT











## NANJIL MILK PLANT VISIT









## INDUSTRIAL VISIT – SILK COCOON MARKETING AND REELING UNIT



#### INDUSTRIAL VISIT – SERICULTURE INDUSTRY



# **Konam Sericulure Centre**

## BIODIVERSITY STUDY





1965







# INDUSTRIAL VISIT







# INDUSTRIAL VISIT - FISHNET INDUSTRY, ATHIKKATTUVILAI













#### INDUSTRIAL VISIT



#### **INDUSTRIAL VISIT**





#### INDUSTRIAL VISIT – SILK REELING