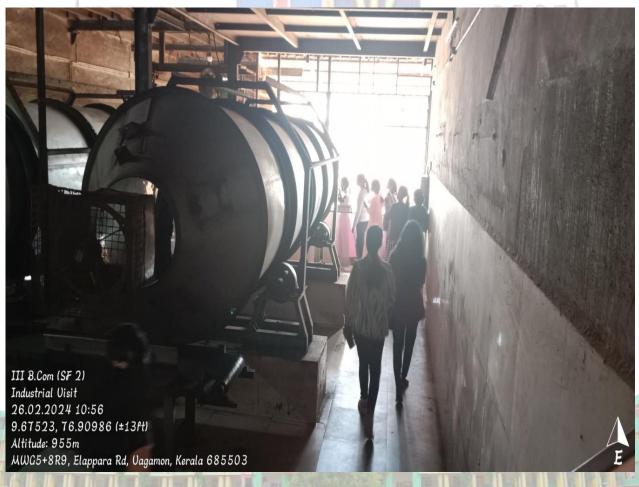

# Holy Cross College (Autonomous)

Nagercoil-629004

Affiliated to Manonmaniam Sundaranar University, Tirunelveli Nationally Accredited with A+ Grade (CGPA 3.35) by NAAC IV Cycle An ISO 9001: 2015 Certified Institution SSR 2019-2020 to 2023-2024

2.3.1 Student centric methods, such as experiential learning, participative learning and problem solving methodologies are used for enhancing learning experience and teachers use ICT- enabled tools including online resources for effective teaching and learning process

#### INDUSTRIAL VISIT – MILMA DAIRY PLANT











## NANJIL MILK PLANT VISIT









## INDUSTRIAL VISIT – SILK COCOON MARKETING AND REELING UNIT



#### INDUSTRIAL VISIT – SERICULTURE INDUSTRY



# **Konam Sericulure Centre**

## BIODIVERSITY STUDY





1965







# INDUSTRIAL VISIT







# INDUSTRIAL VISIT - FISHNET INDUSTRY, ATHIKKATTUVILAI













#### INDUSTRIAL VISIT



#### **INDUSTRIAL VISIT**





#### INDUSTRIAL VISIT – SILK REELING