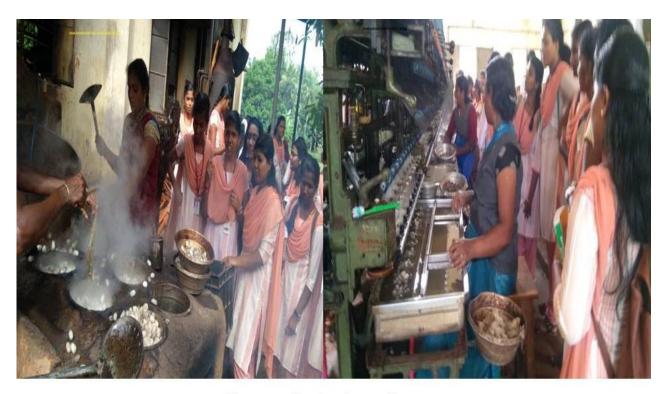

# Holy Cross College (Autonomous)

Nagercoil-629004

Affiliated to Manonmaniam Sundaranar University, Tirunelveli Nationally Accredited with A+ Grade (CGPA 3.35) by NAAC IV Cycle An ISO 9001: 2015 Certified Institution SSR 2019-2020 to 2023-2024

2.3.1 Student centric methods, such as experiential learning, participative learning and problem solving methodologies are used for enhancing learning experience and teachers use ICT- enabled tools including online resources for effective teaching and learning process

#### INDUSTRIAL VISIT – MILMA DAIRY PLANT











## NANJIL MILK PLANT VISIT









## INDUSTRIAL VISIT – SILK COCOON MARKETING AND REELING UNIT



#### INDUSTRIAL VISIT – SERICULTURE INDUSTRY



# **Konam Sericulure Centre**

## BIODIVERSITY STUDY





1965







# INDUSTRIAL VISIT







# INDUSTRIAL VISIT - FISHNET INDUSTRY, ATHIKKATTUVILAI













#### INDUSTRIAL VISIT



#### **INDUSTRIAL VISIT**





#### INDUSTRIAL VISIT – SILK REELING