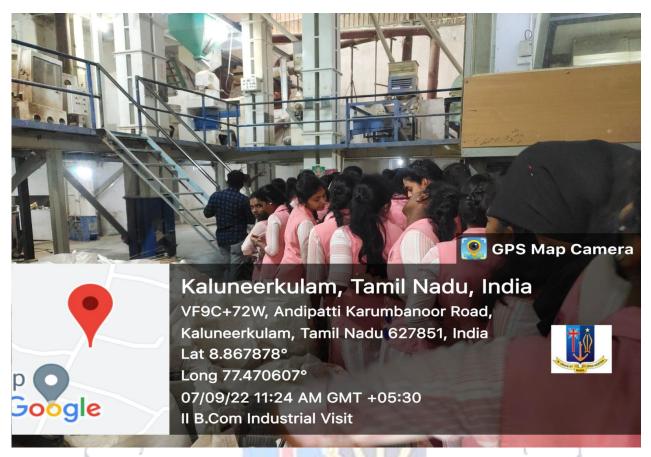

# Holy Cross College (Autonomous)

Nagercoil-629004

Affiliated to Manonmaniam Sundaranar University, Tirunelveli Nationally Accredited with A+ Grade (CGPA 3.35) by NAAC IV Cycle An ISO 9001: 2015 Certified Institution SSR 2019-2020 to 2023-2024

2.3.1 Student centric methods, such as experiential learning, participative learning and problem solving methodologies are used for enhancing learning experience and teachers use ICT- enabled tools including online resources for effective teaching and learning process

#### INDUSTRIAL VISIT – MILMA DAIRY PLANT











## NANJIL MILK PLANT VISIT









## INDUSTRIAL VISIT – SILK COCOON MARKETING AND REELING UNIT



#### INDUSTRIAL VISIT – SERICULTURE INDUSTRY



# **Konam Sericulure Centre**

## BIODIVERSITY STUDY





1965







# INDUSTRIAL VISIT







# INDUSTRIAL VISIT - FISHNET INDUSTRY, ATHIKKATTUVILAI













#### INDUSTRIAL VISIT



#### **INDUSTRIAL VISIT**





#### INDUSTRIAL VISIT – SILK REELING