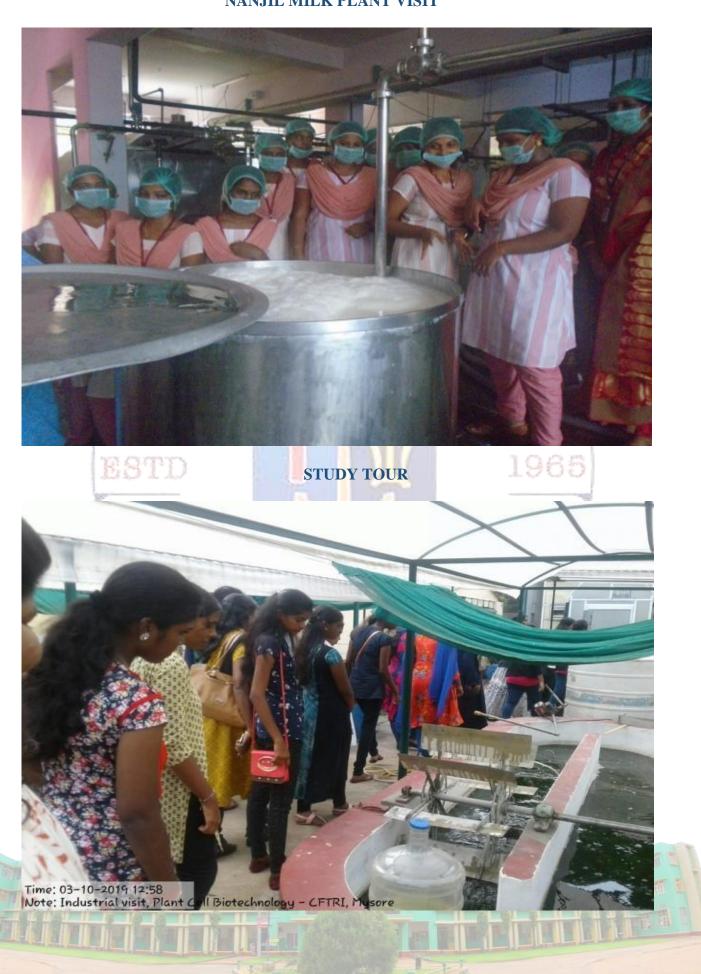

# Holy Cross College (Autonomous)

Nagercoil-629004

Affiliated to Manonmaniam Sundaranar University, Tirunelveli Nationally Accredited with A+ Grade (CGPA 3.35) by NAAC IV Cycle An ISO 9001: 2015 Certified Institution SSR 2019-2020 to 2023-2024

2.3.1 Student centric methods, such as experiential learning, participative learning and problem solving methodologies are used for enhancing learning experience and teachers use ICT- enabled tools including online resources for effective teaching and learning process

#### INDUSTRIAL VISIT – MILMA DAIRY PLANT











## NANJIL MILK PLANT VISIT









## INDUSTRIAL VISIT – SILK COCOON MARKETING AND REELING UNIT



#### INDUSTRIAL VISIT – SERICULTURE INDUSTRY



# **Konam Sericulure Centre**

## BIODIVERSITY STUDY





1965







# INDUSTRIAL VISIT







# INDUSTRIAL VISIT - FISHNET INDUSTRY, ATHIKKATTUVILAI













#### INDUSTRIAL VISIT



#### **INDUSTRIAL VISIT**





#### INDUSTRIAL VISIT – SILK REELING