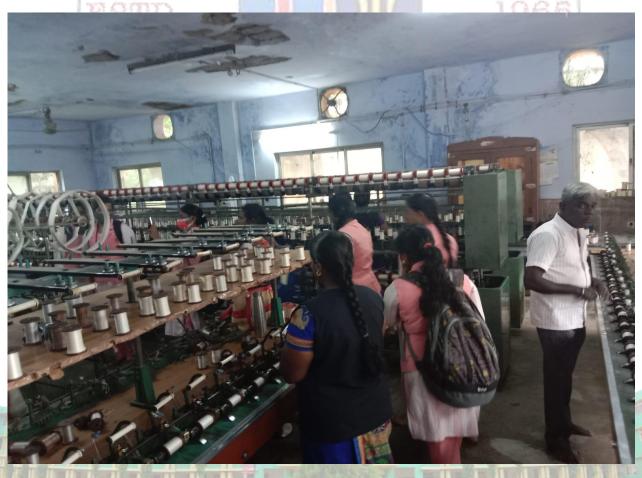

maniam Sundaranar University, Tirunelveli Nationally Accredited with A+ Grade (CGPA 3.35) by NAAC IV Cycle An ISO 9001: 2015 Certified Institution SSR 2019-2020 to 2023-2024

2.3.1 Student centric methods, such as experiential learning, participative learning and problem solving methodologies are used for enhancing learning experience and teachers use ICT- enabled tools including online resources for effective teaching and learning process

#### INDUSTRIAL VISIT – MILMA DAIRY PLANT











## NANJIL MILK PLANT VISIT









## INDUSTRIAL VISIT – SILK COCOON MARKETING AND REELING UNIT



#### INDUSTRIAL VISIT – SERICULTURE INDUSTRY



# **Konam Sericulure Centre**

## BIODIVERSITY STUDY





1965







# INDUSTRIAL VISIT







# INDUSTRIAL VISIT - FISHNET INDUSTRY, ATHIKKATTUVILAI













#### INDUSTRIAL VISIT



#### **INDUSTRIAL VISIT**





#### INDUSTRIAL VISIT – SILK REELING