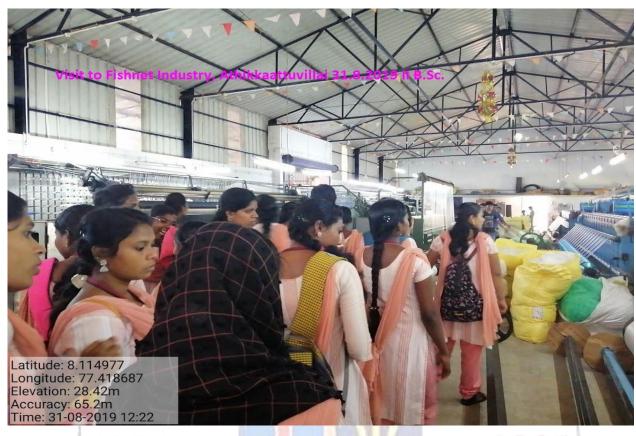

onmaniam Sundaranar University, Tirunelveli Nationally Accredited with A+ Grade (CGPA 3.35) by NAAC IV Cycle An ISO 9001: 2015 Certified Institution SSR 2019-2020 to 2023-2024

2.3.1 Student centric methods, such as experiential learning, participative learning and problem solving methodologies are used for enhancing learning experience and teachers use ICT- enabled tools including online resources for effective teaching and learning process

#### INDUSTRIAL VISIT – MILMA DAIRY PLANT











## NANJIL MILK PLANT VISIT









## INDUSTRIAL VISIT – SILK COCOON MARKETING AND REELING UNIT



#### INDUSTRIAL VISIT – SERICULTURE INDUSTRY



# **Konam Sericulure Centre**

## BIODIVERSITY STUDY





1965







# INDUSTRIAL VISIT







# INDUSTRIAL VISIT - FISHNET INDUSTRY, ATHIKKATTUVILAI













#### INDUSTRIAL VISIT



#### **INDUSTRIAL VISIT**





#### INDUSTRIAL VISIT – SILK REELING