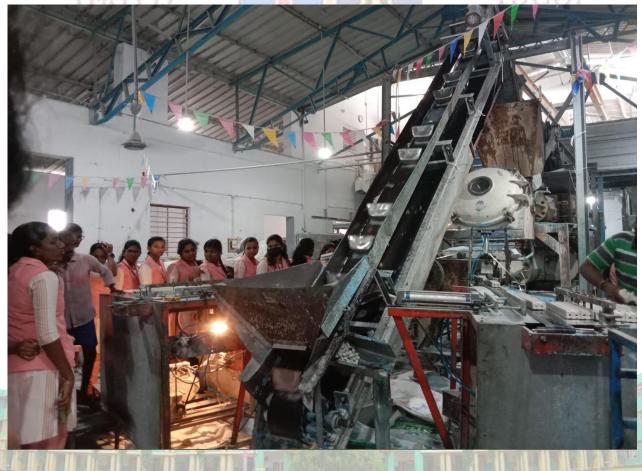

# Holy Cross College (Autonomous)

Nagercoil-629004

Affiliated to Manonmaniam Sundaranar University, Tirunelveli Nationally Accredited with A+ Grade (CGPA 3.35) by NAAC IV Cycle An ISO 9001: 2015 Certified Institution SSR 2019-2020 to 2023-2024

2.3.1 Student centric methods, such as experiential learning, participative learning and problem solving methodologies are used for enhancing learning experience and teachers use ICT- enabled tools including online resources for effective teaching and learning process

#### INDUSTRIAL VISIT – MILMA DAIRY PLANT











## NANJIL MILK PLANT VISIT









## INDUSTRIAL VISIT – SILK COCOON MARKETING AND REELING UNIT



#### INDUSTRIAL VISIT – SERICULTURE INDUSTRY



# **Konam Sericulure Centre**

## BIODIVERSITY STUDY





1965







# INDUSTRIAL VISIT







# INDUSTRIAL VISIT - FISHNET INDUSTRY, ATHIKKATTUVILAI













#### INDUSTRIAL VISIT



#### **INDUSTRIAL VISIT**





#### INDUSTRIAL VISIT – SILK REELING