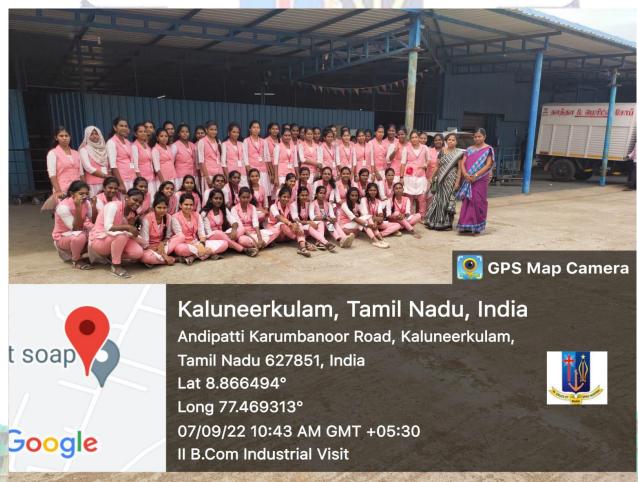

# Holy Cross College (Autonomous)

Nagercoil-629004

Affiliated to Manonmaniam Sundaranar University, Tirunelveli Nationally Accredited with A+ Grade (CGPA 3.35) by NAAC IV Cycle An ISO 9001: 2015 Certified Institution SSR 2019-2020 to 2023-2024

2.3.1 Student centric methods, such as experiential learning, participative learning and problem solving methodologies are used for enhancing learning experience and teachers use ICT- enabled tools including online resources for effective teaching and learning process

#### INDUSTRIAL VISIT – MILMA DAIRY PLANT











## NANJIL MILK PLANT VISIT









## INDUSTRIAL VISIT – SILK COCOON MARKETING AND REELING UNIT



#### INDUSTRIAL VISIT – SERICULTURE INDUSTRY



# **Konam Sericulure Centre**

## BIODIVERSITY STUDY





1965







# INDUSTRIAL VISIT







# INDUSTRIAL VISIT - FISHNET INDUSTRY, ATHIKKATTUVILAI













#### INDUSTRIAL VISIT



#### **INDUSTRIAL VISIT**





#### INDUSTRIAL VISIT – SILK REELING