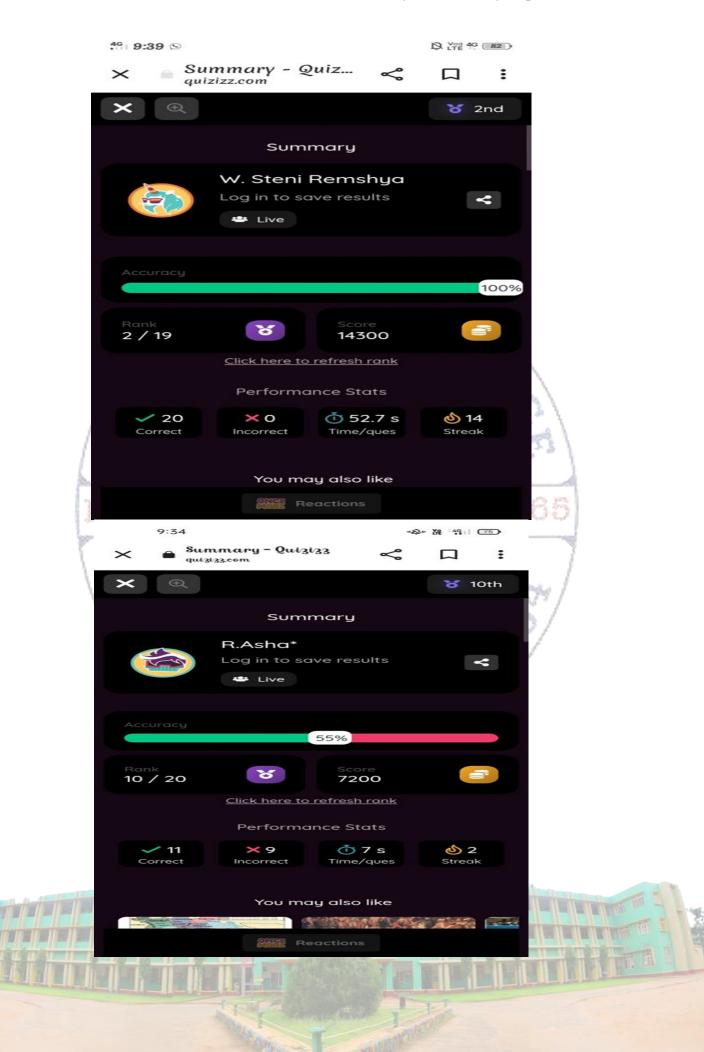

|



### NAAC V Cycle Self Study Report (SSR)

Modern English Grammar-Quiz 1 jalajajudes@gmail.com (not shared) Switch account 0 \* Required She is my ----- sister. (OLDEST/ELDEST) Your enswer Family planning is for population's control. (CORRECT/WRONG) Your answer Take down (WHAT/THAT) - I dictate Online quiz



Nagercoil, Tamil Nadu, India 5C37+RQC, Holy Cross College Rd, Thollavilai, Nagercoil, Tamil Nadu 629002, India 17/08/23 01:57 PM Note :French Dictation



7CI ()

Holy Cross College Autonomous Online Quiz I MA 21.08.2023 12:14 8.15457, 77.41443 5C37+RQC, Holy Cross College Rd, Thollavilai, Nagercoil, Tamil Nadu 629002

Holy Cross College Autonomous Online Quiz III BA 24.08.2023 11:48 8.15448, 77.41444 5C37+RQC, Holy Cross College Rd, Thollavilai, Nagercoil, Tamil Nadu 629002











ONLINE QUIZ – CARRY FORWARD OF LOSSES



#### **ONLINE QUIZ- GST PROCEDURE**