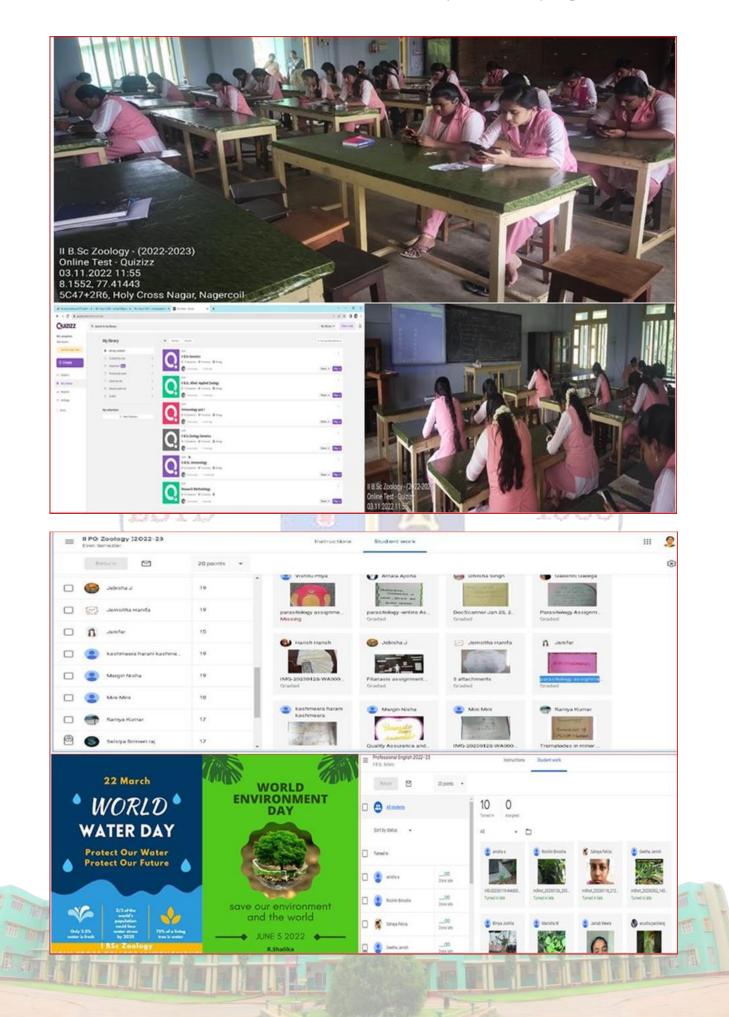

### **ONLINE QUIZ**

#### NAAC V Cycle Self Study Report (SSR)

Online Quiz II I M.Sc MATHEMATICS 11.10.2023 10:09 8.15436, 77.41439 5C37+RQC, Holy Cross College Rd, Thollavilai, Nagercoil, Tamil Nadu 629002

| Angelin Angelin                                                                                                                                                                                                         | √1                                                                                                                                                                                                                                                                                                                                                                                                                                                                                                                                                                                                                                                                                                                                                                                                                                                                                                                                                                                                                                                                                                                                                                                                                                                                                                                                                                                                                                                                                                                                                                                                                                                                                                                                                                                                                                                                                                                                                                                                                                                                                                                                                                               | 5 ×5                                                                                             |                                            |                                                |                                              |                                              |                                              | 75%                                 | <b>15</b> /20                                   | 1373                                      | 0                                                            | Evaluate 🔸                                                                             | :                                                            |
|-------------------------------------------------------------------------------------------------------------------------------------------------------------------------------------------------------------------------|----------------------------------------------------------------------------------------------------------------------------------------------------------------------------------------------------------------------------------------------------------------------------------------------------------------------------------------------------------------------------------------------------------------------------------------------------------------------------------------------------------------------------------------------------------------------------------------------------------------------------------------------------------------------------------------------------------------------------------------------------------------------------------------------------------------------------------------------------------------------------------------------------------------------------------------------------------------------------------------------------------------------------------------------------------------------------------------------------------------------------------------------------------------------------------------------------------------------------------------------------------------------------------------------------------------------------------------------------------------------------------------------------------------------------------------------------------------------------------------------------------------------------------------------------------------------------------------------------------------------------------------------------------------------------------------------------------------------------------------------------------------------------------------------------------------------------------------------------------------------------------------------------------------------------------------------------------------------------------------------------------------------------------------------------------------------------------------------------------------------------------------------------------------------------------|--------------------------------------------------------------------------------------------------|--------------------------------------------|------------------------------------------------|----------------------------------------------|----------------------------------------------|----------------------------------------------|-------------------------------------|-------------------------------------------------|-------------------------------------------|--------------------------------------------------------------|----------------------------------------------------------------------------------------|--------------------------------------------------------------|
| M.Dharshini                                                                                                                                                                                                             | √ 10                                                                                                                                                                                                                                                                                                                                                                                                                                                                                                                                                                                                                                                                                                                                                                                                                                                                                                                                                                                                                                                                                                                                                                                                                                                                                                                                                                                                                                                                                                                                                                                                                                                                                                                                                                                                                                                                                                                                                                                                                                                                                                                                                                             | 5 × 4                                                                                            |                                            |                                                |                                              |                                              |                                              | 80%                                 | <b>16</b> /20                                   | 1303                                      | 0                                                            | Evaluate 🗲                                                                             | 1                                                            |
| A.Maria Gnana A                                                                                                                                                                                                         | tchaya 🗸 10                                                                                                                                                                                                                                                                                                                                                                                                                                                                                                                                                                                                                                                                                                                                                                                                                                                                                                                                                                                                                                                                                                                                                                                                                                                                                                                                                                                                                                                                                                                                                                                                                                                                                                                                                                                                                                                                                                                                                                                                                                                                                                                                                                      | 5 x 4                                                                                            |                                            |                                                |                                              |                                              |                                              | 80%                                 | <b>16</b> /20                                   | 1348                                      | 0                                                            | Evaluate 👎                                                                             | 1                                                            |
| Seetha lakshmi                                                                                                                                                                                                          | √ 1)                                                                                                                                                                                                                                                                                                                                                                                                                                                                                                                                                                                                                                                                                                                                                                                                                                                                                                                                                                                                                                                                                                                                                                                                                                                                                                                                                                                                                                                                                                                                                                                                                                                                                                                                                                                                                                                                                                                                                                                                                                                                                                                                                                             | 7 × 3                                                                                            |                                            |                                                |                                              |                                              |                                              | 85%                                 | <b>17</b> /20                                   | 1423                                      | 0                                                            | Evaluate F                                                                             | 1                                                            |
| Spinola Romy<br>2 attempts                                                                                                                                                                                              | √1                                                                                                                                                                                                                                                                                                                                                                                                                                                                                                                                                                                                                                                                                                                                                                                                                                                                                                                                                                                                                                                                                                                                                                                                                                                                                                                                                                                                                                                                                                                                                                                                                                                                                                                                                                                                                                                                                                                                                                                                                                                                                                                                                                               | 3 × 2                                                                                            |                                            |                                                |                                              |                                              |                                              | 90%                                 | <b>18</b> /20                                   | 1695                                      | 0                                                            | Evaluate F                                                                             | :<br>Activ                                                   |
| A Renaissance Company                                                                                                                                                                                                   | J                                                                                                                                                                                                                                                                                                                                                                                                                                                                                                                                                                                                                                                                                                                                                                                                                                                                                                                                                                                                                                                                                                                                                                                                                                                                                                                                                                                                                                                                                                                                                                                                                                                                                                                                                                                                                                                                                                                                                                                                                                                                                                                                                                                |                                                                                                  |                                            |                                                | U                                            |                                              | 1.0                                          |                                     |                                                 | ,                                         | Create                                                       | Quick Laur                                                                             | nch 🛕   🤅                                                    |
| Ioin a lesson CODE.                                                                                                                                                                                                     | Back to all reports     Core IX Inorganic Sp 20 Activities   26 Students                                                                                                                                                                                                                                                                                                                                                                                                                                                                                                                                                                                                                                                                                                                                                                                                                                                                                                                                                                                                                                                                                                                                                                                                                                                                                                                                                                                                                                                                                                                                                                                                                                                                                                                                                                                                                                                                                                                                                                                                                                                                                                         |                                                                                                  |                                            | nistry                                         | - 2                                          |                                              |                                              |                                     |                                                 |                                           |                                                              | Quick Laur  Download Launched: Feb 1, 2                                                | Email                                                        |
| Join a lesson CODE                                                                                                                                                                                                      | Core IX Inorganic S                                                                                                                                                                                                                                                                                                                                                                                                                                                                                                                                                                                                                                                                                                                                                                                                                                                                                                                                                                                                                                                                                                                                                                                                                                                                                                                                                                                                                                                                                                                                                                                                                                                                                                                                                                                                                                                                                                                                                                                                                                                                                                                                                              |                                                                                                  | - VPLD3                                    | nistry                                         | 2                                            |                                              |                                              |                                     |                                                 |                                           |                                                              | ▼ Download                                                                             | Email                                                        |
| Join a lesson CODE ()<br>MY MATERIALS<br>() My Lessons<br>() My Profile                                                                                                                                                 | Core IX Inorganic S                                                                                                                                                                                                                                                                                                                                                                                                                                                                                                                                                                                                                                                                                                                                                                                                                                                                                                                                                                                                                                                                                                                                                                                                                                                                                                                                                                                                                                                                                                                                                                                                                                                                                                                                                                                                                                                                                                                                                                                                                                                                                                                                                              | Live Participation                                                                               | - VPLD3                                    | nistry<br>QUIZ<br>Score                        | QUIZ                                         | QUIZ                                         | QUIZ<br>Score                                | QUIZ<br>Score                       | QUIZ<br>Score                                   | QUIZ<br>Score                             |                                                              | ▼ Download                                                                             | Email                                                        |
| Join a lesson CODE ()<br>MY MATERIALS<br>My Lessons<br>My Profile<br>III Reports<br>SHARED LIBRARES                                                                                                                     | Core IX Inorganic S<br>20 Activities   26 Students  <br>Summary Activity Report<br>LAST NAME V<br>Class Averages<br>Anusha, M.                                                                                                                                                                                                                                                                                                                                                                                                                                                                                                                                                                                                                                                                                                                                                                                                                                                                                                                                                                                                                                                                                                                                                                                                                                                                                                                                                                                                                                                                                                                                                                                                                                                                                                                                                                                                                                                                                                                                                                                                                                                   | Live Participation s Student Repor TOTAL Participation 95%                                       | - VPLD3<br>ts                              | QUIZ                                           |                                              |                                              |                                              |                                     |                                                 |                                           | QUIZ                                                         | ✓ Download<br>Launched: Feb 1, 2<br>QUIZ                                               | 2024, 8:36 P                                                 |
| Join a lesson CODE ()<br>MY MATERIALS<br>My Lessons<br>My Profile<br>My Profile<br>Marco Library<br>NEARPOD CONTENT                                                                                                     | Core IX Inorganic S<br>20 Activities   26 Students  <br>Summary Activity Report<br>LAST NAME V V<br>Class Averages<br>Anusha, M.<br>IP: 2409:4072:6418:a557:101deb611<br>B. AASHMI FARRELL J                                                                                                                                                                                                                                                                                                                                                                                                                                                                                                                                                                                                                                                                                                                                                                                                                                                                                                                                                                                                                                                                                                                                                                                                                                                                                                                                                                                                                                                                                                                                                                                                                                                                                                                                                                                                                                                                                                                                                                                     | Live Participation s Student Repor Participation 95% 85%                                         | - VPLD3<br>rts<br>QUIZ<br>Score<br>100%    | QUIZ<br>Score<br>43%                           | Score<br>100%                                | Score<br>100%                                | Score<br>100%                                | Score                               | Score                                           | Score<br>100%                             | QUIZ<br>Score<br>73%                                         | ✓ Download<br>Launched: Feb 1, 2<br>QUIZ<br>Score<br>68%                               | QUIZ<br>Score<br>58%                                         |
| Join a lesson CODE ()<br>MY MATERIALS<br>My Autossons<br>My Profile<br>My Profile<br>SHARED LIBRARIES<br>SHARED LIBRARIES<br>SHARED LIBRARIES<br>SHARED LIBRARIES<br>NEARPOD CONTENT<br>() Nearpod Library<br>RESOURCES | Core IX Inorganic S<br>20 Activities   26 Students  <br>Summary Activity Report<br>LAST NAME V V<br>Class Averages<br>Anusha, M.<br>IP: 2409:4072:6d18:s557:101dab61:                                                                                                                                                                                                                                                                                                                                                                                                                                                                                                                                                                                                                                                                                                                                                                                                                                                                                                                                                                                                                                                                                                                                                                                                                                                                                                                                                                                                                                                                                                                                                                                                                                                                                                                                                                                                                                                                                                                                                                                                            | Live Participation s Student Repor Participation 95% 85%                                         | - VPLD3<br>ts<br>QUIZ<br>Score<br>100%     | QUIZ<br>Score<br>43%                           | Score<br>100%<br>100%                        | Score<br>100%                                | Score<br>100%<br>100%                        | Score<br>100%                       | Score<br>100%                                   | Score<br>100%                             | QUIZ<br>Score<br><b>73%</b><br>100%                          | ✓ Download Launched: Feb 1, 2 QUIZ Score 68% 0%                                        | QUIZ<br>Score<br>58%                                         |
| Join a lesson CODE ()<br>MY MATERIALS<br>My Autossons<br>My Profile<br>My Profile<br>SHARED LIBRARIES<br>SHARED LIBRARIES<br>SHARED LIBRARIES<br>SHARED LIBRARIES<br>NEARPOD CONTENT<br>() Nearpod Library<br>RESOURCES | Core IX Inorganic S<br>20 Activities   26 Students  <br>Summary Activity Report<br>LAST NAME<br>Class Averages<br>Anusha, M.<br>IP 2409-4072-6d18-057.101deb61<br>B, AASHMI FARRELL J<br>IP. 2409-4072-6d18-057.2013-055322<br>Blessy, J. S.                                                                                                                                                                                                                                                                                                                                                                                                                                                                                                                                                                                                                                                                                                                                                                                                                                                                                                                                                                                                                                                                                                                                                                                                                                                                                                                                                                                                                                                                                                                                                                                                                                                                                                                                                                                                                                                                                                                                     | Live Participation S Student Repor TOTAL Participation 95% 71bbr4 95% 358:40                     | - VPLD3<br>ts<br>QUIZ<br>Score<br>100%     | QUIZ<br>Scree<br>43%<br>0%                     | Score<br>100%<br>100%                        | Score<br>100%<br>100%                        | Score<br>100%<br>100%                        | Score<br>100%<br><br>100%           | Score<br>100%<br>-<br>100%                      | Score<br>100%<br>-                        | QUIZ<br>Score<br>73%<br>100%                                 | ✓ Download<br>Launched: Feb 1, 2<br>QUIZ<br>Score<br>68%<br>0%                         | QUIZ<br>Score<br>58%<br>100%                                 |
| Join a lesson CODE ()<br>MY MATERIALS<br>My Autessons<br>My Profile<br>My Profile<br>SHARED LIBRARIES<br>SHARED LIBRARIES<br>SHARED LIBRARIES<br>SHARED LIBRARIES<br>NEARPOD CONTENT<br>() Nearpod Library<br>RESOURCES | Core IX Inorganic S<br>20 Activities   26 Students  <br>Summary Activity Report<br>LAST NAME V V<br>Class Averages<br>Anusha, M.<br>IP: 2409:4072:6d18:x557:1014:x6611<br>B; 2409:4072:6d18:x557:1014:x6611<br>IP: 2409:4072:4072:4011:x577:1014:x6611:x577:1014:x6611<br>IP: 2409:4072:4011:x577:100:4001:x577:100:4001:x577:100:4001:x577:4001:4001:x577:4001:4001:x577:4001:4001:4001:x577:4001:4001:4001:4001:4001:4001:4001:40                                                                                                                                                                                                                                                                                                                                                                                                                                                                                                                                                                                                                                                                                                                                                        | Live Participation Student Repor TOTAL Participation 95% 71bbv4 85% 359-40 95% 95%               | - VPLD3<br>ts<br>QUIZ<br>Score<br>100%     | QUIZ<br>Scare<br>43%<br>0%<br>0%               | Score 100% 100% 100% 100%                    | Score 100% 100% 100% 100%                    | Score 100% 100% 100% 100%                    | Score 100% 100% 100%                | Score 100% 100% 100% 100%                       | Score<br>100%<br>                         | QUIZ<br>Score<br>73%<br>100%<br>100%                         | V Download<br>Launched: Feb 1, 2<br>QUIZ<br>Score<br>68%<br>0%<br>100%                 | QUIZ Score 100%                                              |
| Join a lesson CODE ()<br>MY MATERIALS<br>My Autessons<br>My Profile<br>My Profile<br>SHARED LIBRARIES<br>SHARED LIBRARIES<br>SHARED LIBRARIES<br>SHARED LIBRARIES<br>NEARPOD CONTENT<br>() Nearpod Library<br>RESOURCES | Core IX Inorganic S<br>20 Activities   26 Students  <br>Summary Activity Report<br>LAST NAME V V<br>Class Averages<br>Anusha, M.<br>IP: 2409:4072-6d18:x557.1014:eb61:<br>B, AASHMI FARRELL J<br>IP: 2409:4072-6c18:x557.1014:eb61:<br>Blessy, J. S.<br>IP: 2409:4072-6c18:x577.1014:eb61:<br>Blessy, J. S.<br>IP: 2409:4072-6c18:x577.1014:eb61:<br>Blessy, J. S.<br>IP: 2409:4072-6c18:x577.2014:eb61:<br>Blessy, J. S.<br>IP: 2409:4072-6c18:x577.2014:eb61:<br>Display: Additional State | Live Participation S Student Repor TOTAL Participation 85% 359.40 95% 95% 95% 95% 100% 95%       | - VPLD3<br>ts<br>200%<br>100%              | QUIZ<br>Score<br>43%<br>0%<br>0%<br>0%         | Score 100% 100% 100% 100% 100% 100%          | Store 100% 100% 100% 100% 100% 100%          | Score 100% 100% 100% 100% 100% 100%          | Score 100% 100% 100% 100% 100%      | Store  100%  100%  100%  100%  100%             | Score 100% 100% 100% 100% 100% 100%       | QUIZ<br>Score<br>73%<br>100%<br>100%                         | ✓ Download Launched: Feb 1, 2      QUIZ     Score      68%      0%      100%      100% | QUIZ<br>Score<br>58%<br>100%<br>100%                         |
| Join a lesson CODE ()<br>MY MATERIALS<br>My Autessons<br>My Profile<br>My Profile<br>SHARED LIBRARIES<br>SHARED LIBRARIES<br>SHARED LIBRARIES<br>SHARED LIBRARIES<br>NEARPOD CONTENT<br>() Nearpod Library<br>RESOURCES | Core IX Inorganic S<br>20 Activities   26 Students  <br>Summary Activity Report<br>LAST NAME V V<br>Class Averages<br>Anusha, M<br>IP 240940726418:a557.1014:e611<br>B, AASHMI FARREL J<br>IP 240940726418:a557.1014:e611<br>B, B, AASHMI FARREL J<br>IP 24094074:10644881:8000:<br>HeartIn J, Jenifa<br>IP 24094074:648:854:298:8105<br>J, Gincy Priya,<br>Nichname: Gincy Priya, J<br>IP 11724620.78                                                                                                                                                                                                                                                                                                                                                                                                                                                                                                                                                                                                                                                                                                                                                                                                                                                                                                                                                                                                                                                                                                                                                                                                                                                                                                                                                                                                                                                                                                                                                                                                                                                                                                                                                                           | Live Participation S Student Repor 95% 95% 105% 95% 95% 95% 95% 95% 95% 100% 100% 100% 100% 100% | - VPLD3<br>ts<br>200%<br>100%<br>-<br>100% | QUIZ<br>Score<br>43%<br>0%<br>0%<br>0%<br>100% | Score 100% 100% 100% 100% 100% 100% 100% 100 | Store 100% 100% 100% 100% 100% 100% 100% 100 | Score 100% 100% 100% 100% 100% 100% 100% 100 | Score 100% 100% 100% 100% 100% 100% | Score  100%  100%  100%  100%  100%  100%  100% | Score 100%  100% 100% 100% 100% 100% 100% | QUIZ<br>Score<br>73%<br>100%<br>100%<br>100%<br>100%<br>100% | ✓ Download Launched: Feb 1, 2 QUIZ<br>Score 68% 0% 100% 100% 100% 100%                 | QUIZ<br>Score<br>58%<br>100%<br>100%<br>100%<br>100%<br>100% |

### NAAC V Cycle Self Study Report (SSR)

| a lesson CODE                          | M.Abitha<br>IP: 2401.4900.4ac8.dd78.84c0.9d90.dee6.b                              | 100% | 10095 | 100% | 100%  | 100%  | 100% | 100% | 100% | 100% | 100% | 100%                                      | 100%           |
|----------------------------------------|-----------------------------------------------------------------------------------|------|-------|------|-------|-------|------|------|------|------|------|-------------------------------------------|----------------|
| IATERIALS<br>My Lessons                | MALAR, M. LISHA<br>IP: 2401:4900:4d47:faa7:c328374                                | 85%  | -     | -    | -     | 100%  | 100% | 100% | 100% | 100% | 0%   | 100%                                      | 0%             |
| Ay Profile                             | Monisha.R<br>IP: 2409-4014-103d:9x8x:8000::                                       | 90%  | -     | 100% | -     | 100%  | 100% | 100% | 100% | 100% | 0%   | 100%                                      | 0%             |
| leports                                | N, Keerthika.<br>IP: 2409:4014:100e:408c:a566:d662:20c0:at                        | 95%  | 100%  | 0%   | 100%  | 100%  | 100% | 100% | 100% | 100% | 100% | 0%                                        | 100%           |
| ichool Library                         | P.Kavena<br>IP: 2409-4014-1018-23x8-8000:                                         | 100% | 100%  | 0%   | 100%  | 100%  | 100% | 100% | 100% | 100% | 100% | 0%                                        | 100%           |
| POD CONTENT<br>learpod Library         | R, Haritha<br>IP: 157.46.71.199                                                   | 100% | 100%  | 100% | 100%  | 100%  | 100% | 100% | 100% | 100% | 0%   | 100%                                      | 0%             |
| JACES                                  | Rashmin, M.Antony<br>IP: 2409:4072:609e:rea2:15e8:82c6:r26f:22                    | 100% | 100%  | 100% | 100%  | 100%  | 100% | 100% | 100% | 100% | 100% | 100%                                      | 0%             |
| eacher Resources                       | S. Babitha<br>IP: 2401:4900:2515-295d:0:67:3c6e:9601                              | 95%  | -     | 096  | 100%  | 100%  | 100% | 100% | 100% | 100% | 100% | 0%                                        | 100%           |
|                                        | Sajithra, SJ<br>19: 2401:4900:173b:f4ca:2:1:45bf:c1de                             | 95%  | -     | 100% | 100%  | 100%  | 100% | 100% | 100% | 100% | 100% | 100%                                      | 100%           |
|                                        | S.Ashwini<br>IP: 2401-4900-632c:69#4929-49e:1b#/980                               | 95%  | Τ     | 0%   | 100%  | 100%  | 100% | 100% | 100% | 100% | 100% | 0%                                        | 100%           |
|                                        | S.Santhiya<br>Nickname: San<br>IP: 2409-4086-3015xe791-1618-40ac                  | 85%  | -     | 0%   | 100%  | 100%  | 100% | 100% | 100% | 100% | 100% | -                                         | -              |
|                                        | vanathi, Nihariha<br>IP: 2401:4900:4ac0:ef9f:5110:367f:96a2:84                    | 100% | 100%  | 0%   | 100%  | 100%  | 100% | 100% | 100% | 100% | 0%   | 100%                                      | 0%             |
|                                        | , J.Venus Prabisha<br>Nickname: Venus<br>IP: 2401-4900-231a/3688.6596.4c2ex746.tt | 95%  | -     | 100% | 100%  | 100%  | 100% | 100% | 100% | 100% |      | e Wir <b>idow</b> /s<br>tings to activate | 0%<br>Windows. |
| jan                                    | 2                                                                                 |      |       |      |       | 7 A 7 |      |      |      |      |      |                                           |                |
| riya Dharsini                          | 100% 100%                                                                         | 0%   | 100%  | 1    | .0096 | 100%  | 100% | 100% | 100% | 0%   | 5    | 100%                                      | 0%             |
| 2409:408d:3113:87c:175b:18b0           |                                                                                   |      |       |      |       |       |      |      |      |      |      |                                           |                |
| amya J                                 | 90%                                                                               | -    | 100%  | 1    | .00%  | 100%  | 100% | 100% | 100% | 100% | )    | 100%                                      | 0%             |
| 2401:4900:4ace:3f9d:1:0:40cf:b83c      |                                                                                   |      |       |      |       |       |      |      |      |      |      |                                           |                |
| Varshetha Rismo Sherin                 | 90%                                                                               | -    | 100%  | 1    | .00%  | 100%  | 100% | 100% | 100% | 100% | )    | 100%                                      | 100%           |
| 2409:40f4:100e:408c:701b:4cff;fe0e:64a |                                                                                   |      |       |      |       |       |      |      |      |      |      |                                           |                |
| Santhiya                               | 95%                                                                               | 0%   | 100%  | 1    | .00%  | 100%  | 100% | 100% | 100% | 100% |      | 100%                                      | 100%           |
| 2409:40f4:1018:3d1f:8000::             |                                                                                   | ¥ 19 |       |      |       |       |      |      |      |      | -    |                                           |                |
|                                        |                                                                                   |      |       |      |       |       |      |      |      |      |      | 4000                                      |                |
| iyagula Catherine Archana              | 90% -                                                                             | 100% | 100%  | 1    | .00%  | 100%  | 100% | 100% | 100% | 100% | )    | 100%                                      | -              |