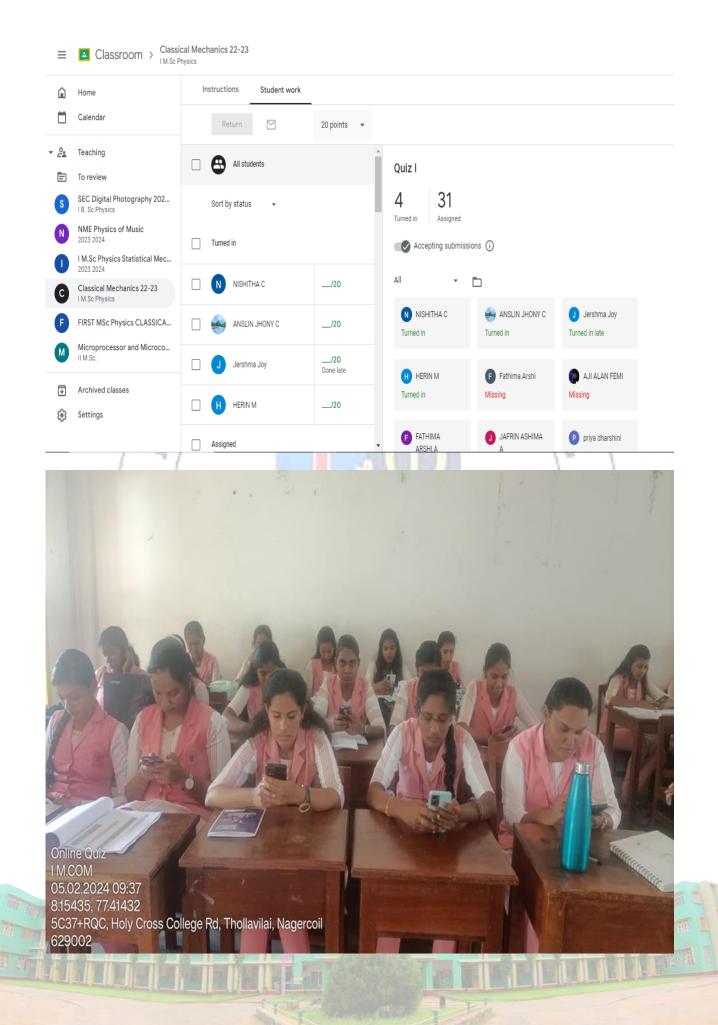

MSc Physics CLASSICA...

Microprocessor and Microco.

II M.Sc

Settings

Archived classes

∢

63

E

Anni Ranisha.S

ANSLIN JHONY C

FATHIMA ARSHI.A

Asmitha R

\_/100

/100

/100

/100

AJI ALAN FEMI

Classical Mechanics.

Turned in

\Lambda Anni Ranisha.S

ASSTANMENT

S.Anni Ranisha.pdf

Turned in

🙈 ANSLIN JHONY C

CLASSICAL MECHANICS

Anslin jhony.pdf

Turned in

# Holy Cross College (Autonomous)

Nagercoil-629004

Affiliated to Manonmaniam Sundaranar University, Tirunelveli Nationally Accredited with A+ Grade (CGPA 3.35) by NAAC IV Cycle An ISO 9001:2015 Certified Institution SSR 2019-2020 to 2023-2024

**2.2.1** The Institution Assesses the Learning Levels of the Students and Organises Special Programmes to Cater to Differential Learning Needs of the Student

### **ONLINE QUIZ**





#### NAAC V Cycle Self Study Report (SSR)



Online Quiz II I M.Sc MATHEMATICS 11.10.2023 10:09 8.15436, 77.41439 5C37+RQC, Holy Cross College Rd, Thollavilai, Nagercoil, Tamil Nadu 629002











| Angelin Angelin                                                                                                                                                                                                         | √1