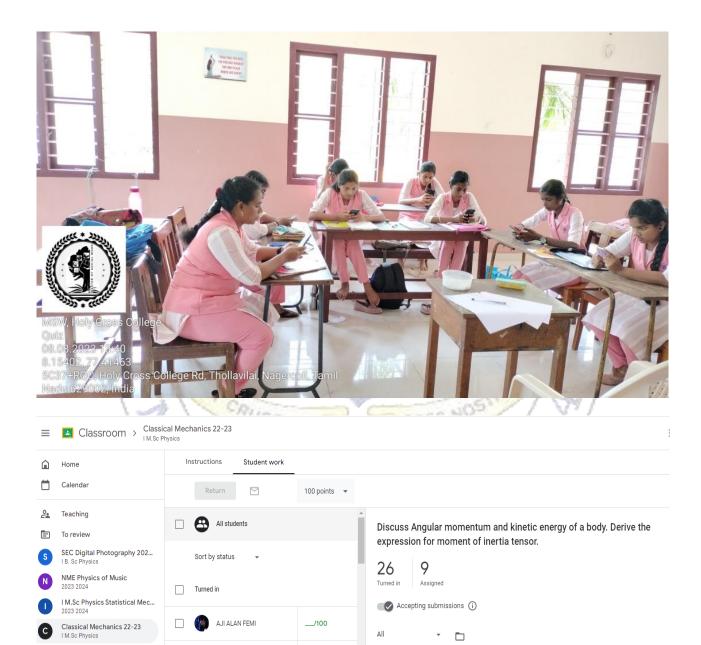

ST MSc Physics CLASSICA...

Microprocessor and Microco.

II M.Sc

Settings

Archived classes

∢

63

E

Anni Ranisha.S

ANSLIN JHONY C

FATHIMA ARSHI.A

Asmitha R

\_/100

/100

/100

/100

AJI ALAN FEMI

Classical Mechanics.

Turned in

\Lambda Anni Ranisha.S

ASSTANMENT

S.Anni Ranisha.pdf

Turned in

🙈 ANSLIN JHONY C

CLASSICAL MECHANICS

Anslin jhony.pdf

Turned in

# Holy Cross College (Autonomous)

Nagercoil-629004

Affiliated to Manonmaniam Sundaranar University, Tirunelveli Nationally Accredited with A+ Grade (CGPA 3.35) by NAAC IV Cycle An ISO 9001:2015 Certified Institution SSR 2019-2020 to 2023-2024

**2.2.1** The Institution Assesses the Learning Levels of the Students and Organises Special Programmes to Cater to Differential Learning Needs of the Student

### **ONLINE QUIZ**





#### NAAC V Cycle Self Study Report (SSR)



Online Quiz II I M.Sc MATHEMATICS 11.10.2023 10:09 8.15436, 77.41439 5C37+RQC, Holy Cross College Rd, Thollavilai, Nagercoil, Tamil Nadu 629002











| Angelin Angelin                                                                                                                                                                                                         | √1