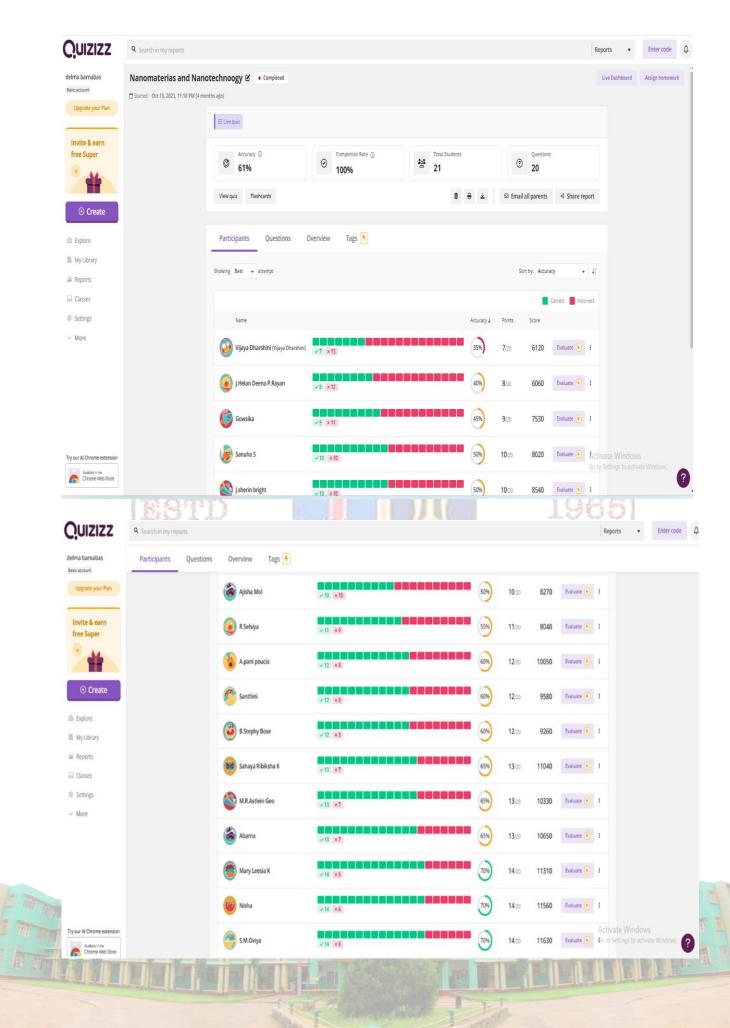

#### NAAC V Cycle Self Study Report (SSR)

Online Quiz II I M.Sc MATHEMATICS 11.10.2023 10:09 8.15436, 77.41439 5C37+RQC, Holy Cross College Rd, Thollavilai, Nagercoil, Tamil Nadu 629002

| Angelin Angelin                                                                                                                                                                                                         | √1                                                                                                                                                                                                                                                                                                                                                                                                                                                                                                                                                                                                                                                                                                                                                                                                                                                                                                                                                                                                                                                                                                                                                                                                                                                                                                                                                                                                                                                                                                                                                                                                                                                                                                                                                                                                                                                                                                                                                                                                                                                                                                                                                                               | 5 ×5                                                                                             |                                            |                                                |                                              |                                              |                                              | 75%                                 | <b>15</b> /20                                   | 1373                                      | 0                                                            | Evaluate 🔸                                                                             | :                                                            |
|-------------------------------------------------------------------------------------------------------------------------------------------------------------------------------------------------------------------------|----------------------------------------------------------------------------------------------------------------------------------------------------------------------------------------------------------------------------------------------------------------------------------------------------------------------------------------------------------------------------------------------------------------------------------------------------------------------------------------------------------------------------------------------------------------------------------------------------------------------------------------------------------------------------------------------------------------------------------------------------------------------------------------------------------------------------------------------------------------------------------------------------------------------------------------------------------------------------------------------------------------------------------------------------------------------------------------------------------------------------------------------------------------------------------------------------------------------------------------------------------------------------------------------------------------------------------------------------------------------------------------------------------------------------------------------------------------------------------------------------------------------------------------------------------------------------------------------------------------------------------------------------------------------------------------------------------------------------------------------------------------------------------------------------------------------------------------------------------------------------------------------------------------------------------------------------------------------------------------------------------------------------------------------------------------------------------------------------------------------------------------------------------------------------------|--------------------------------------------------------------------------------------------------|--------------------------------------------|------------------------------------------------|----------------------------------------------|----------------------------------------------|----------------------------------------------|-------------------------------------|-------------------------------------------------|-------------------------------------------|--------------------------------------------------------------|----------------------------------------------------------------------------------------|--------------------------------------------------------------|
| M.Dharshini                                                                                                                                                                                                             | √ 10                                                                                                                                                                                                                                                                                                                                                                                                                                                                                                                                                                                                                                                                                                                                                                                                                                                                                                                                                                                                                                                                                                                                                                                                                                                                                                                                                                                                                                                                                                                                                                                                                                                                                                                                                                                                                                                                                                                                                                                                                                                                                                                                                                             | 5 × 4                                                                                            |                                            |                                                |                                              |                                              |                                              | 80%                                 | <b>16</b> /20                                   | 1303                                      | 0                                                            | Evaluate 🗲                                                                             | 1                                                            |
| A.Maria Gnana A                                                                                                                                                                                                         | tchaya 🗸 10                                                                                                                                                                                                                                                                                                                                                                                                                                                                                                                                                                                                                                                                                                                                                                                                                                                                                                                                                                                                                                                                                                                                                                                                                                                                                                                                                                                                                                                                                                                                                                                                                                                                                                                                                                                                                                                                                                                                                                                                                                                                                                                                                                      | 5 x 4                                                                                            |                                            |                                                |                                              |                                              |                                              | 80%                                 | <b>16</b> /20                                   | 1348                                      | 0                                                            | Evaluate 👎                                                                             | 1                                                            |
| Seetha lakshmi                                                                                                                                                                                                          | √ 1)                                                                                                                                                                                                                                                                                                                                                                                                                                                                                                                                                                                                                                                                                                                                                                                                                                                                                                                                                                                                                                                                                                                                                                                                                                                                                                                                                                                                                                                                                                                                                                                                                                                                                                                                                                                                                                                                                                                                                                                                                                                                                                                                                                             | 7 × 3                                                                                            |                                            |                                                |                                              |                                              |                                              | 85%                                 | <b>17</b> /20                                   | 1423                                      | 0                                                            | Evaluate F                                                                             | 1                                                            |
| Spinola Romy<br>2 attempts                                                                                                                                                                                              | √1                                                                                                                                                                                                                                                                                                                                                                                                                                                                                                                                                                                                                                                                                                                                                                                                                                                                                                                                                                                                                                                                                                                                                                                                                                                                                                                                                                                                                                                                                                                                                                                                                                                                                                                                                                                                                                                                                                                                                                                                                                                                                                                                                                               | 3 × 2                                                                                            |                                            |                                                |                                              |                                              |                                              | 90%                                 | <b>18</b> /20                                   | 1695                                      | 0                                                            | Evaluate F                                                                             | :<br>Activ                                                   |
| A Renaissance Company                                                                                                                                                                                                   | J                                                                                                                                                                                                                                                                                                                                                                                                                                                                                                                                                                                                                                                                                                                                                                                                                                                                                                                                                                                                                                                                                                                                                                                                                                                                                                                                                                                                                                                                                                                                                                                                                                                                                                                                                                                                                                                                                                                                                                                                                                                                                                                                                                                |                                                                                                  |                                            |                                                | U                                            |                                              | 1.0                                          |                                     |                                                 | ,                                         | Create                                                       | Quick Laur                                                                             | nch 🛕   🤅                                                    |
| Ioin a lesson CODE.                                                                                                                                                                                                     | Back to all reports     Core IX Inorganic Sp 20 Activities   26 Students                                                                                                                                                                                                                                                                                                                                                                                                                                                                                                                                                                                                                                                                                                                                                                                                                                                                                                                                                                                                                                                                                                                                                                                                                                                                                                                                                                                                                                                                                                                                                                                                                                                                                                                                                                                                                                                                                                                                                                                                                                                                                                         |                                                                                                  |                                            | nistry                                         | - 2                                          |                                              |                                              |                                     |                                                 |                                           |                                                              | Quick Laur  Download Launched: Feb 1, 2                                                | Email                                                        |
| Join a lesson CODE                                                                                                                                                                                                      | Core IX Inorganic S                                                                                                                                                                                                                                                                                                                                                                                                                                                                                                                                                                                                                                                                                                                                                                                                                                                                                                                                                                                                                                                                                                                                                                                                                                                                                                                                                                                                                                                                                                                                                                                                                                                                                                                                                                                                                                                                                                                                                                                                                                                                                                                                                              |                                                                                                  | - VPLD3                                    | nistry                                         | 2                                            |                                              |                                              |                                     |                                                 |                                           |                                                              | ▼ Download                                                                             | Email                                                        |
| Join a lesson CODE ()<br>MY MATERIALS<br>() My Lessons<br>() My Profile                                                                                                                                                 | Core IX Inorganic S                                                                                                                                                                                                                                                                                                                                                                                                                                                                                                                                                                                                                                                                                                                                                                                                                                                                                                                                                                                                                                                                                                                                                                                                                                                                                                                                                                                                                                                                                                                                                                                                                                                                                                                                                                                                                                                                                                                                                                                                                                                                                                                                                              | Live Participation                                                                               | - VPLD3                                    | nistry<br>QUIZ<br>Score                        | QUIZ                                         | QUIZ                                         | QUIZ<br>Score                                | QUIZ<br>Score                       | QUIZ<br>Score                                   | QUIZ<br>Score                             |                                                              | ▼ Download                                                                             | Email                                                        |
| Join a lesson CODE ()<br>MY MATERIALS<br>My Lessons<br>My Profile<br>III Reports<br>SHARED LIBRARES                                                                                                                     | Core IX Inorganic S<br>20 Activities   26 Students  <br>Summary Activity Report<br>LAST NAME V<br>Class Averages<br>Anusha, M.                                                                                                                                                                                                                                                                                                                                                                                                                                                                                                                                                                                                                                                                                                                                                                                                                                                                                                                                                                                                                                                                                                                                                                                                                                                                                                                                                                                                                                                                                                                                                                                                                                                                                                                                                                                                                                                                                                                                                                                                                                                   | Live Participation s Student Repor TOTAL Participation 95%                                       | - VPLD3<br>ts                              | QUIZ                                           |                                              |                                              |                                              |                                     |                                                 |                                           | QUIZ                                                         | ✓ Download<br>Launched: Feb 1, 2<br>QUIZ                                               | 2024, 8:36 P                                                 |
| Join a lesson CODE ()<br>MY MATERIALS<br>My Lessons<br>My Profile<br>My Profile<br>Marco Library<br>NEARPOD CONTENT                                                                                                     | Core IX Inorganic S<br>20 Activities   26 Students  <br>Summary Activity Report<br>LAST NAME V V<br>Class Averages<br>Anusha, M.<br>IP: 2409:4072:6418:a557:101deb611<br>B. AASHMI FARRELL J                                                                                                                                                                                                                                                                                                                                                                                                                                                                                                                                                                                                                                                                                                                                                                                                                                                                                                                                                                                                                                                                                                                                                                                                                                                                                                                                                                                                                                                                                                                                                                                                                                                                                                                                                                                                                                                                                                                                                                                     | Live Participation s Student Repor Participation 95% 85%                                         | - VPLD3<br>rts<br>QUIZ<br>Score<br>100%    | QUIZ<br>Score<br>43%                           | Score<br>100%                                | Score<br>100%                                | Score<br>100%                                | Score                               | Score                                           | Score<br>100%                             | QUIZ<br>Score<br>73%                                         | ✓ Download<br>Launched: Feb 1, 2<br>QUIZ<br>Score<br>68%                               | QUIZ<br>Score<br>58%                                         |
| Join a lesson CODE ()<br>MY MATERIALS<br>My Autossons<br>My Profile<br>My Profile<br>SHARED LIBRARIES<br>SHARED LIBRARIES<br>SHARED LIBRARIES<br>SHARED LIBRARIES<br>NEARPOD CONTENT<br>() Nearpod Library<br>RESOURCES | Core IX Inorganic S<br>20 Activities   26 Students  <br>Summary Activity Report<br>LAST NAME V V<br>Class Averages<br>Anusha, M.<br>IP: 2409:4072:6d18:s557:101dab61:                                                                                                                                                                                                                                                                                                                                                                                                                                                                                                                                                                                                                                                                                                                                                                                                                                                                                                                                                                                                                                                                                                                                                                                                                                                                                                                                                                                                                                                                                                                                                                                                                                                                                                                                                                                                                                                                                                                                                                                                            | Live Participation s Student Repor Participation 95% 85%                                         | - VPLD3<br>ts<br>QUIZ<br>Score<br>100%     | QUIZ<br>Score<br>43%                           | Score<br>100%<br>100%                        | Score<br>100%                                | Score<br>100%<br>100%                        | Score<br>100%                       | Score<br>100%                                   | Score<br>100%                             | QUIZ<br>Score<br><b>73%</b><br>100%                          | ✓ Download Launched: Feb 1, 2 QUIZ Score 68% 0%                                        | QUIZ<br>Score<br>58%                                         |
| Join a lesson CODE ()<br>MY MATERIALS<br>My Autossons<br>My Profile<br>My Profile<br>SHARED LIBRARIES<br>SHARED LIBRARIES<br>SHARED LIBRARIES<br>SHARED LIBRARIES<br>NEARPOD CONTENT<br>() Nearpod Library<br>RESOURCES | Core IX Inorganic S<br>20 Activities   26 Students  <br>Summary Activity Report<br>LAST NAME<br>Class Averages<br>Anusha, M.<br>IP 2409-4072-6d18-057.101deb61<br>B, AASHMI FARRELL J<br>IP. 2409-4072-6d18-057.2013-055322<br>Blessy, J. S.                                                                                                                                                                                                                                                                                                                                                                                                                                                                                                                                                                                                                                                                                                                                                                                                                                                                                                                                                                                                                                                                                                                                                                                                                                                                                                                                                                                                                                                                                                                                                                                                                                                                                                                                                                                                                                                                                                                                     | Live Participation S Student Repor TOTAL Participation 95% 71bbr4 95% 358:40                     | - VPLD3<br>ts<br>QUIZ<br>Score<br>100%     | QUIZ<br>Scree<br>43%<br>0%                     | Score<br>100%<br>100%                        | Score<br>100%<br>100%                        | Score<br>100%<br>100%                        | Score<br>100%<br><br>100%           | Score<br>100%<br>-<br>100%                      | Score<br>100%<br>-                        | QUIZ<br>Score<br>73%<br>100%                                 | ✓ Download<br>Launched: Feb 1, 2<br>QUIZ<br>Score<br>68%<br>0%                         | QUIZ<br>Score<br>58%<br>100%                                 |
| Join a lesson CODE ()<br>MY MATERIALS<br>My Autessons<br>My Profile<br>My Profile<br>SHARED LIBRARIES<br>SHARED LIBRARIES<br>SHARED LIBRARIES<br>SHARED LIBRARIES<br>NEARPOD CONTENT<br>() Nearpod Library<br>RESOURCES | Core IX Inorganic S<br>20 Activities   26 Students  <br>Summary Activity Report<br>LAST NAME V V<br>Class Averages<br>Anusha, M.<br>IP: 2409:4072:6d18:x557:1014:x6611<br>B; 2409:4072:6d18:x557:1014:x6611<br>IP: 2409:4072:4072:4011:x577:1014:x6611:x577:1014:x6611<br>IP: 2409:4072:4011:x577:100:4001:x577:100:4001:x577:100:4001:x577:4001:4001:x577:4001:4001:x577:4001:4001:4001:x577:4001:4001:4001:4001:4001:4001:4001:40                                                                                                                                                                                                                                                                                                                                                                                                                                                                                                                                                                                                                                                                                                                                                        | Live Participation Student Repor TOTAL Participation 95% 71bbv4 85% 359-40 95% 95%               | - VPLD3<br>ts<br>QUIZ<br>Score<br>100%     | QUIZ<br>Scare<br>43%<br>0%<br>0%               | Score 100% 100% 100% 100%                    | Score 100% 100% 100% 100%                    | Score 100% 100% 100% 100%                    | Score 100% 100% 100%                | Score 100% 100% 100% 100%                       | Score<br>100%<br>                         | QUIZ<br>Score<br>73%<br>100%<br>100%                         | V Download<br>Launched: Feb 1, 2<br>QUIZ<br>Score<br>68%<br>0%<br>100%                 | QUIZ Score 100%                                              |
| Join a lesson CODE ()<br>MY MATERIALS<br>My Autessons<br>My Profile<br>My Profile<br>SHARED LIBRARIES<br>SHARED LIBRARIES<br>SHARED LIBRARIES<br>SHARED LIBRARIES<br>NEARPOD CONTENT<br>() Nearpod Library<br>RESOURCES | Core IX Inorganic S<br>20 Activities   26 Students  <br>Summary Activity Report<br>LAST NAME V V<br>Class Averages<br>Anusha, M.<br>IP: 2409:4072-6d18:x557.1014:eb61:<br>B, AASHMI FARRELL J<br>IP: 2409:4072-6c18:x557.1014:eb61:<br>Blessy, J. S.<br>IP: 2409:4072-6c18:x577.1014:eb61:<br>Blessy, J. S.<br>IP: 2409:4072-6c18:x577.1014:eb61:<br>Blessy, J. S.<br>IP: 2409:4072-6c18:x577.2014:eb61:<br>Blessy, J. S.<br>IP: 2409:4072-6c18:x577.2014:eb61:<br>Display: Additional State | Live Participation S Student Repor TOTAL Participation 85% 359.40 95% 95% 95% 95% 100% 95%       | - VPLD3<br>ts<br>200%<br>100%              | QUIZ<br>Score<br>43%<br>0%<br>0%<br>0%         | Score 100% 100% 100% 100% 100% 100%          | Store 100% 100% 100% 100% 100% 100%          | Score 100% 100% 100% 100% 100% 100%          | Score 100% 100% 100% 100% 100%      | Store  100%  100%  100%  100%  100%             | Score 100% 100% 100% 100% 100% 100%       | QUIZ<br>Score<br>73%<br>100%<br>100%                         | ✓ Download Launched: Feb 1, 2      QUIZ     Score      68%      0%      100%      100% | QUIZ<br>Score<br>58%<br>100%<br>100%                         |
| Join a lesson CODE ()<br>MY MATERIALS<br>My Autessons<br>My Profile<br>My Profile<br>SHARED LIBRARIES<br>SHARED LIBRARIES<br>SHARED LIBRARIES<br>SHARED LIBRARIES<br>NEARPOD CONTENT<br>() Nearpod Library<br>RESOURCES | Core IX Inorganic S<br>20 Activities   26 Students  <br>Summary Activity Report<br>LAST NAME V V<br>Class Averages<br>Anusha, M<br>IP 240940726418:a557.1014:e611<br>B, AASHMI FARREL J<br>IP 240940726418:a557.1014:e611<br>B, B, AASHMI FARREL J<br>IP 24094074:10644881:8000:<br>HeartIn J, Jenifa<br>IP 24094074:648:854:298:8105<br>J, Gincy Priya,<br>Nichname: Gincy Priya, J<br>IP 11724620.78                                                                                                                                                                                                                                                                                                                                                                                                                                                                                                                                                                                                                                                                                                                                                                                                                                                                                                                                                                                                                                                                                                                                                                                                                                                                                                                                                                                                                                                                                                                                                                                                                                                                                                                                                                           | Live Participation S Student Repor 95% 95% 105% 95% 95% 95% 95% 95% 95% 100% 100% 100% 100% 100% | - VPLD3<br>ts<br>200%<br>100%<br>-<br>100% | QUIZ<br>Score<br>43%<br>0%<br>0%<br>0%<br>100% | Score 100% 100% 100% 100% 100% 100% 100% 100 | Store 100% 100% 100% 100% 100% 100% 100% 100 | Score 100% 100% 100% 100% 100% 100% 100% 100 | Score 100% 100% 100% 100% 100% 100% | Score  100%  100%  100%  100%  100%  100%  100% | Score 100%  100% 100% 100% 100% 100% 100% | QUIZ<br>Score<br>73%<br>100%<br>100%<br>100%<br>100%<br>100% | ✓ Download Launched: Feb 1, 2 QUIZ<br>Score 68% 0% 100% 100% 100% 100%                 | QUIZ<br>Score<br>58%<br>100%<br>100%<br>100%<br>100%<br>100% |