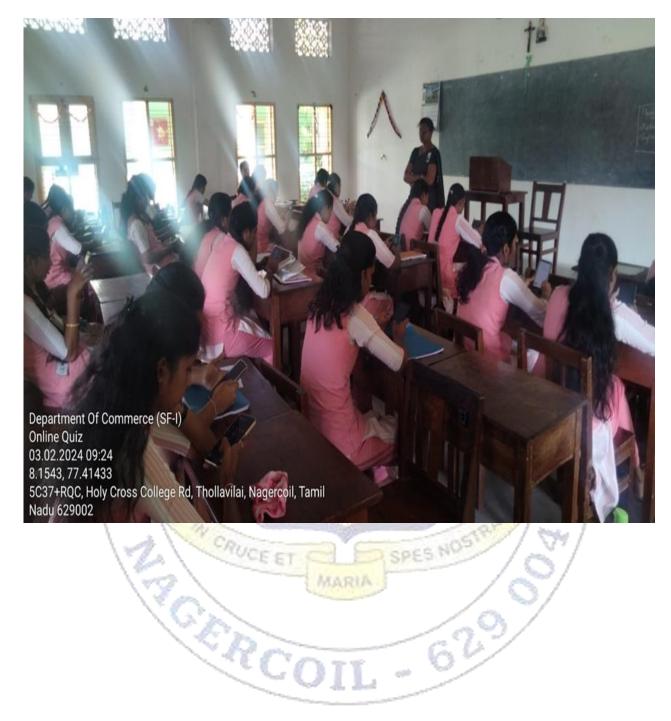

udes@gmail.com (not shared) Switch account 0 \* Required She is my ----- sister. (OLDEST/ELDEST) Your enswer Family planning is for population's control. (CORRECT/WRONG) Your answer Take down (WHAT/THAT) - I dictate Online quiz



Nagercoil, Tamil Nadu, India 5C37+RQC, Holy Cross College Rd, Thollavilai, Nagercoil, Tamil Nadu 629002, India 17/08/23 01:57 PM Note :French Dictation



7CI ()

Holy Cross College Autonomous Online Quiz I MA 21.08.2023 12:14 8.15457, 77.41443 5C37+RQC, Holy Cross College Rd, Thollavilai, Nagercoil, Tamil Nadu 629002

Holy Cross College Autonomous Online Quiz III BA 24.08.2023 11:48 8.15448, 77.41444 5C37+RQC, Holy Cross College Rd, Thollavilai, Nagercoil, Tamil Nadu 629002











ONLINE QUIZ – CARRY FORWARD OF LOSSES



#### **ONLINE QUIZ- GST PROCEDURE**