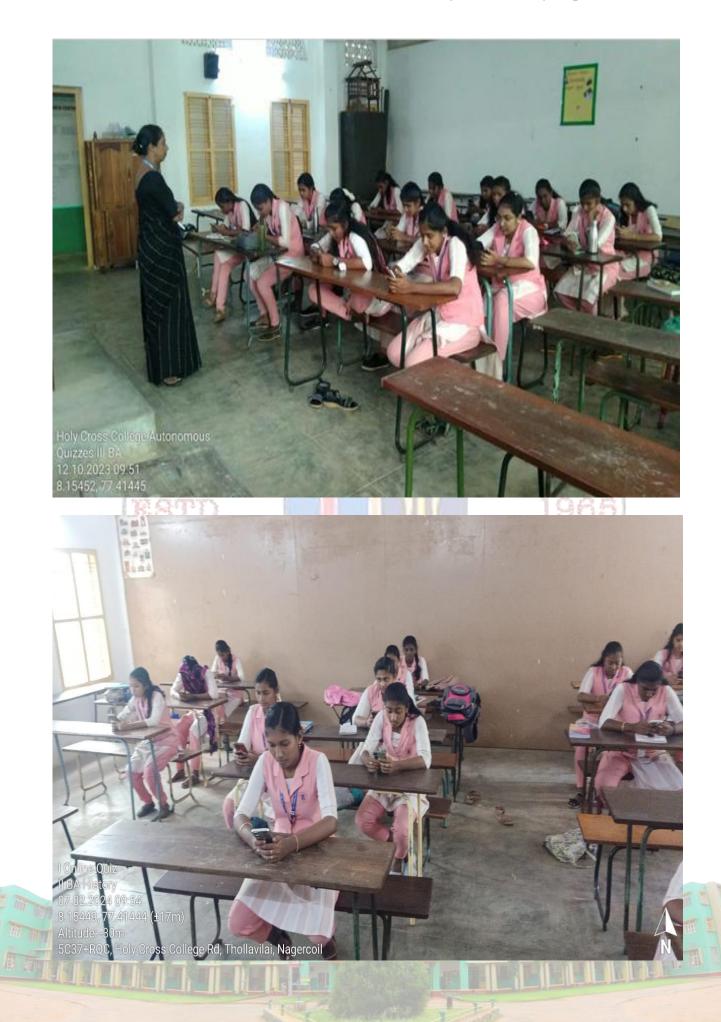

|



### NAAC V Cycle Self Study Report (SSR)

Modern English Grammar-Quiz 1 jalajajudes@gmail.com (not shared) Switch account 0 \* Required She is my ----- sister. (OLDEST/ELDEST) Your enswer Family planning is for population's control. (CORRECT/WRONG) Your answer Take down (WHAT/THAT) - I dictate Online quiz



Nagercoil, Tamil Nadu, India 5C37+RQC, Holy Cross College Rd, Thollavilai, Nagercoil, Tamil Nadu 629002, India 17/08/23 01:57 PM Note :French Dictation



7CI ()

Holy Cross College Autonomous Online Quiz I MA 21.08.2023 12:14 8.15457, 77.41443 5C37+RQC, Holy Cross College Rd, Thollavilai, Nagercoil, Tamil Nadu 629002

Holy Cross College Autonomous Online Quiz III BA 24.08.2023 11:48 8.15448, 77.41444 5C37+RQC, Holy Cross College Rd, Thollavilai, Nagercoil, Tamil Nadu 629002











ONLINE QUIZ – CARRY FORWARD OF LOSSES



#### **ONLINE QUIZ- GST PROCEDURE**