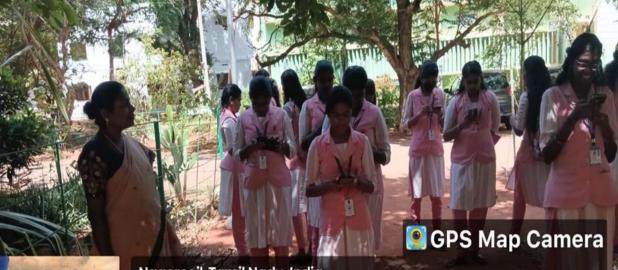

Activate Windows

CONFIDENTIAL. This report contains PII that is subject to restrictions by both state and federal law, including but not limited to FERPA (20 U.S.C. § 1232g, et. seq.)

GPS Map Camera

Nagercoil, Tamil Nadu, India Holy Cross College Bus Stop, Holy Cross Nagar, Nagercoil, Tamil Nadu 629002, India Lat 8.154997° Long 77.414942° 14/12/21 10:00 AM