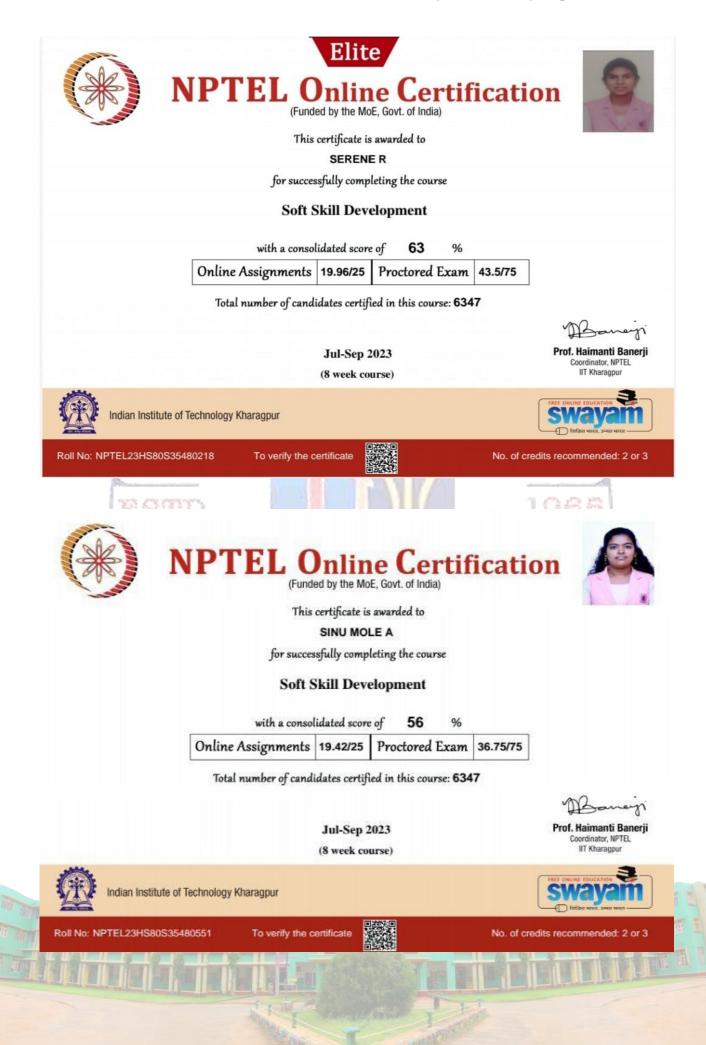

ate                  | 13/08/2023 12:19:15 IST              |
| Total<br>Amount       | ₹1000                                |

<

For any grievance contact support : support@nptel.iitm.ac.in If your transaction was successful, payment receipts will be available once the form closes.

 $\bigcirc$ 































This certificate is awarded to

#### AKSHAYA HARI S U

for successfully completing the course

### Soft Skill Development

with a consolidated score of 58 %

| Online Assignments 20.25/25 Proctored Exam 37.5/75 |
|----------------------------------------------------|
|----------------------------------------------------|

Total number of candidates certified in this course: 6347

Jul-Sep 2023



Prof. Haimanti Banerji Coordinator, NPTEL IIT Kharagpur