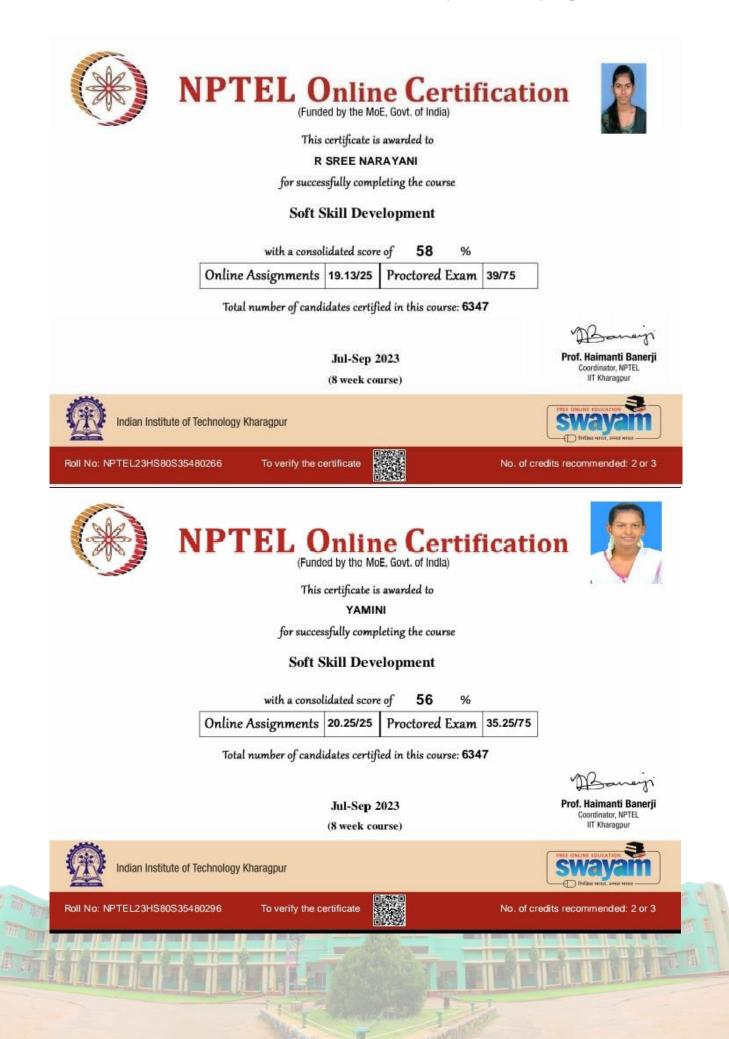

# SWAYAM /MOOC COURSES

| SESSION<br>(FN)                                                                                                                                                                                                        | E                                                                                                                                                                                                    |                                                                                                                                                                                                                                       | ed Learni                                                                                                                                                                                                                                                                      | ng                                                                                                                                                                                                                                                                          |                                                                                                                                                                   |
|------------------------------------------------------------------------------------------------------------------------------------------------------------------------------------------------------------------------|------------------------------------------------------------------------------------------------------------------------------------------------------------------------------------------------------|---------------------------------------------------------------------------------------------------------------------------------------------------------------------------------------------------------------------------------------|--------------------------------------------------------------------------------------------------------------------------------------------------------------------------------------------------------------------------------------------------------------------------------|-----------------------------------------------------------------------------------------------------------------------------------------------------------------------------------------------------------------------------------------------------------------------------|-------------------------------------------------------------------------------------------------------------------------------------------------------------------|
| Hall Ticket                                                                                                                                                                                                            | For                                                                                                                                                                                                  | norganic Chen                                                                                                                                                                                                                         | nistry - Online                                                                                                                                                                                                                                                                |                                                                                                                                                                                                                                                                             | NPTE                                                                                                                                                              |
| Candidate Name                                                                                                                                                                                                         | J Bala pradeep                                                                                                                                                                                       | a                                                                                                                                                                                                                                     |                                                                                                                                                                                                                                                                                |                                                                                                                                                                                                                                                                             |                                                                                                                                                                   |
| Roll No                                                                                                                                                                                                                | NOC23CY15S                                                                                                                                                                                           |                                                                                                                                                                                                                                       |                                                                                                                                                                                                                                                                                |                                                                                                                                                                                                                                                                             |                                                                                                                                                                   |
| Date of Birth                                                                                                                                                                                                          | 07-07-2003                                                                                                                                                                                           |                                                                                                                                                                                                                                       |                                                                                                                                                                                                                                                                                |                                                                                                                                                                                                                                                                             | 66                                                                                                                                                                |
| wD Status                                                                                                                                                                                                              | No                                                                                                                                                                                                   | Compensato<br>Time Require                                                                                                                                                                                                            |                                                                                                                                                                                                                                                                                | Scribe Required No                                                                                                                                                                                                                                                          |                                                                                                                                                                   |
| xam Date                                                                                                                                                                                                               | Sunday,                                                                                                                                                                                              | 26 March, 2                                                                                                                                                                                                                           |                                                                                                                                                                                                                                                                                |                                                                                                                                                                                                                                                                             |                                                                                                                                                                   |
| Reporting Time                                                                                                                                                                                                         | 08:00 ai                                                                                                                                                                                             | m                                                                                                                                                                                                                                     | Gate Closure                                                                                                                                                                                                                                                                   | 09.30 am                                                                                                                                                                                                                                                                    | No.                                                                                                                                                               |
| Exam Timing                                                                                                                                                                                                            | 09:00 ai                                                                                                                                                                                             | m                                                                                                                                                                                                                                     | Shift                                                                                                                                                                                                                                                                          | FN                                                                                                                                                                                                                                                                          |                                                                                                                                                                   |
| fest Centre Name                                                                                                                                                                                                       | KNSK College                                                                                                                                                                                         | of Engineering                                                                                                                                                                                                                        |                                                                                                                                                                                                                                                                                |                                                                                                                                                                                                                                                                             |                                                                                                                                                                   |
| Fest Centre Address                                                                                                                                                                                                    | KNSK College<br>- 629901                                                                                                                                                                             | of Engineering, P.                                                                                                                                                                                                                    | C.P. Nagar, Therekal                                                                                                                                                                                                                                                           | puthoor, , Nagercoil, Tamil Nadu, Ind                                                                                                                                                                                                                                       | a Jer                                                                                                                                                             |
|                                                                                                                                                                                                                        |                                                                                                                                                                                                      |                                                                                                                                                                                                                                       |                                                                                                                                                                                                                                                                                |                                                                                                                                                                                                                                                                             |                                                                                                                                                                   |
| NPTEL                                                                                                                                                                                                                  | Coordinator                                                                                                                                                                                          |                                                                                                                                                                                                                                       |                                                                                                                                                                                                                                                                                |                                                                                                                                                                                                                                                                             |                                                                                                                                                                   |
| NPTEL                                                                                                                                                                                                                  | Coordinator                                                                                                                                                                                          | General                                                                                                                                                                                                                               | instructions f                                                                                                                                                                                                                                                                 | MARCH, 2023<br>for candidates - FN<br>dehere are in IST)                                                                                                                                                                                                                    |                                                                                                                                                                   |
| DRESS CODE:                                                                                                                                                                                                            | Exam centre                                                                                                                                                                                          | General<br>(All ti<br>s may have di                                                                                                                                                                                                   | instructions f<br>imings mentione<br>ress code restric                                                                                                                                                                                                                         | or candidates - FN                                                                                                                                                                                                                                                          |                                                                                                                                                                   |
| DRESS CODE:<br>are expected to<br>attire to write e                                                                                                                                                                    | Exam centre<br>o follow the d<br>xams.<br>(AM CENTRE<br>FICIALS, KIN                                                                                                                                 | General<br>(All ti<br>s may have do<br>ress code of ti<br>s, IF YOU ENC                                                                                                                                                               | instructions f<br>imings mentione<br>ress code restric<br>the centre. We s                                                                                                                                                                                                     | for candidates - FN<br>ad here are in IST)<br>ctions. These may vary with                                                                                                                                                                                                   | ne in professional                                                                                                                                                |
| DRESS CODE: I<br>are expected to<br>attire to write e<br>AT THE EX<br>EXAM OFF<br>AT THE CE<br>1. The Hall Tick<br>copy). Exam<br>Passport, PA                                                                         | Exam centre<br>o follow the d<br>xams.<br>(AM CENTRE<br>FICIALS, KINI<br>ENTRE.<br>ket must be pre<br>piles of accepta<br>AN card, Voter I                                                           | General<br>(All ti<br>s may have di<br>ress code of f<br>c, IF YOU ENC<br>DLY CONTAC<br>essented for verifi<br>able photo ident<br>D, Aadhaar-ID. i                                                                                   | instructions f<br>imings mentione<br>ress code restric<br>the centre. We s<br>COUNTER ANY IS<br>COUNTER ANY IS<br>T THE NPTEL ES<br>ication along with o<br>iffication document                                                                                                | For candidates - FN<br>ad here are in IST)<br>ctions. These may vary with<br>uggest that candidates con<br>SSUES WITH RESPECT TO<br>XAM REPRESENTATIVE, WH<br>one original photo identification (r<br>s are School ID, College ID, Emp<br>hall ticket and original photo id | ne in professional<br>THE COMPUTER OR<br>IO WILL BE AVAILABLE<br>not photocopy or scanned<br>loyee ID, Driving License,                                           |
| DRESS CODE: I<br>are expected to<br>attire to write e<br>AT THE EX<br>EXAM OFF<br>AT THE CE<br>1. The Hall Tick<br>copy). Exam<br>Passport, PA<br>exam centre<br>2. This Hall Tick                                     | Exam centre<br>o follow the d<br>xams.<br>CAM CENTRE<br>FICIALS, KIN<br>ENTRE.<br>ket must be pre<br>ples of accept<br>AN card, Voter I<br>b. Hall ticket and<br>ket is valid only                   | General<br>(All ti<br>s may have di<br>ress code of f<br>E, IF YOU ENC<br>DLY CONTAC<br>esented for verifi<br>able photo ident<br>D, Aadhaar-ID.<br>d id card copies<br>r if the candidate                                            | instructions f<br>imings mentione<br>ress code restrict<br>the centre. We s<br>COUNTER ANY IS<br>T THE NPTEL ES<br>ication along with o<br>iffication document:<br>Printed copy of the<br>on the phone will r                                                                  | tions. These may vary with<br>uggest that candidates con<br>SSUES WITH RESPECT TO<br>XAM REPRESENTATIVE, WH<br>one original photo identification (r<br>s are School ID, College ID, Emp<br>hall ticket and original photo id on<br>to be permitted.                         | THE COMPUTER OR<br>IO WILL BE AVAILABLE<br>Not photocopy or scanned<br>loyee ID, Driving License,<br>card should be brought to the                                |
| DRESS CODE: 1<br>are expected to<br>attire to write e<br>AT THE EX<br>EXAM OFF<br>AT THE CE<br>1. The Hall Tick<br>copy). Exam<br>Passport, P4<br>exam centre<br>2. This Hall Tick<br>Ticket on A4<br>3. Please report | Exam centre:<br>o follow the d<br>xams.<br>(AM CENTRE<br>FICIALS, KINI<br>ENTRE.<br>ket must be pre<br>ples of accepta<br>AN card, Voter I<br>Hall ticket and<br>ket is valid only<br>sized paper us | General<br>(All ti<br>s may have di<br>ress code of f<br>E, IF YOU ENC<br>DLY CONTAC<br>esented for verifi<br>able photo ident<br>D, Aadhaar-ID. I<br>d id card copies<br>v if the candidate<br>sing a laser print<br>tation venue by | instructions f<br>imings mentione<br>ress code restrict<br>the centre. We s<br>COUNTER ANY IS<br>COUNTER ANY IS<br>THE NPTEL ES<br>ideation along with of<br>iffication documents<br>Printed copy of the<br>on the phone will r<br>e's photograph and<br>ter, preferably a col | tions. These may vary with<br>uggest that candidates con<br>SSUES WITH RESPECT TO<br>XAM REPRESENTATIVE, WH<br>one original photo identification (r<br>s are School ID, College ID, Emp<br>hall ticket and original photo id on<br>to be permitted.                         | THE COMPUTER OR<br>IO WILL BE AVAILABLE<br>Not photocopy or scanned<br>loyee ID, Driving License,<br>card should be brought to the<br>ensure this, print the Hall |