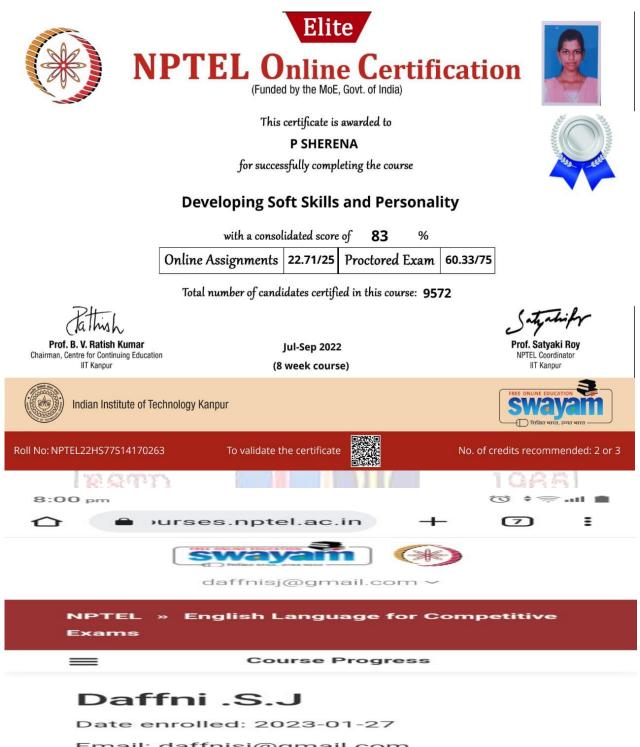

A North

Email: daffnisj@gmail.com Name: Daffni .S.J

### Assessment scores

| Week 1 : Assignment 1: | 80.0 |
|------------------------|------|
| Week 2 : Assignment 2: | 70.0 |
| Week 3 : Assignment 3: | 90.0 |
| Week 1 · Assignment 4· | 70.0 |
| $\triangleleft$ $\Box$ |      |