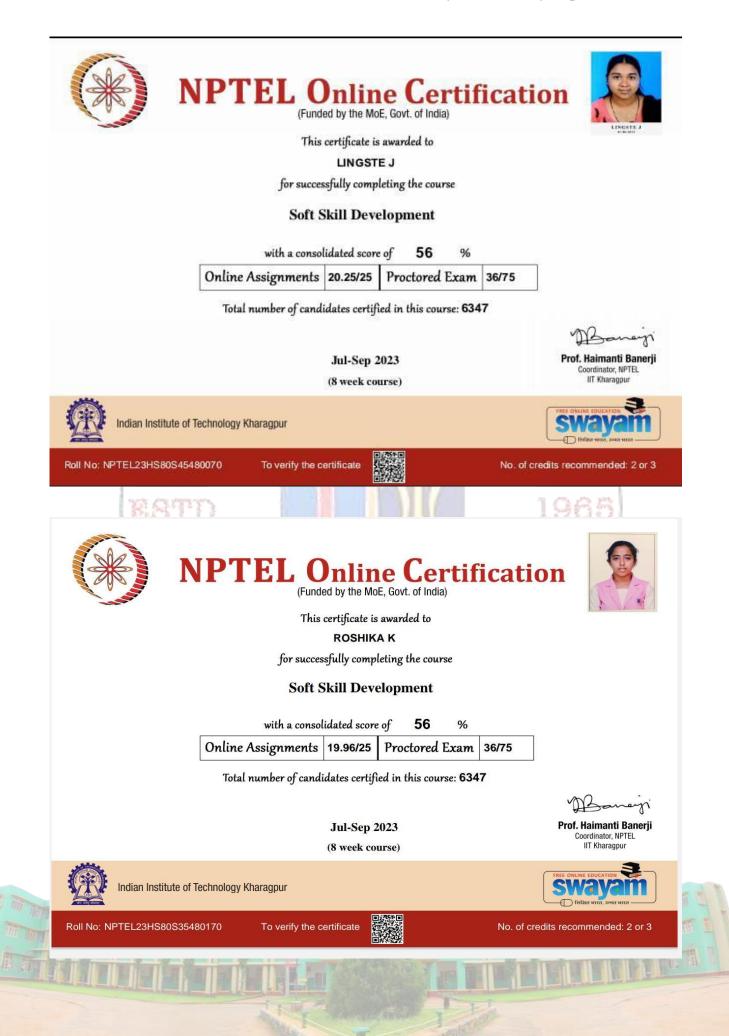

Date                  | 13/08/2023 12:19:15 IST              |
| Total<br>Amount       | ₹1000                                |

<

For any grievance contact support : support@nptel.iitm.ac.in If your transaction was successful, payment receipts will be available once the form closes.

 $\bigcirc$ 































This certificate is awarded to

#### AKSHAYA HARI S U

for successfully completing the course

### Soft Skill Development

with a consolidated score of 58 %

| Online Assignments 20.25/25 Proctored Exam 37.5/75 |
|----------------------------------------------------|
|----------------------------------------------------|

Total number of candidates certified in this course: 6347

Jul-Sep 2023



Prof. Haimanti Banerji Coordinator, NPTEL IIT Kharagpur