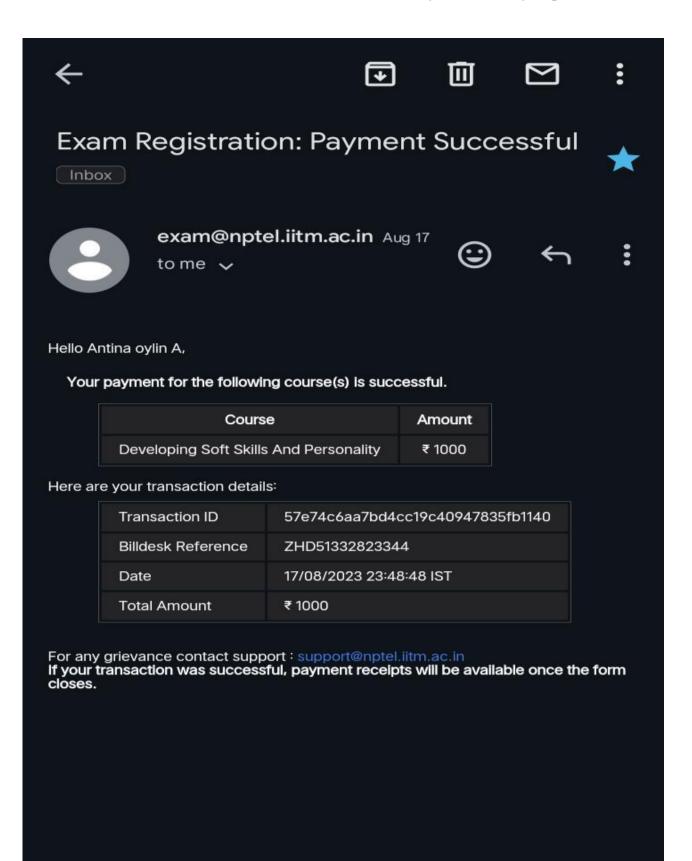

| Candidate Name      | Antina oylin A   |                              |                     |                           |            |            |
|---------------------|------------------|------------------------------|---------------------|---------------------------|------------|------------|
| Roll No             | NOC23HS116S      | 35480513                     |                     |                           |            |            |
| Date of Birth       | 02-02-2003       |                              |                     |                           |            |            |
| PwD Status          | No               | Compensator<br>Time Required |                     | Scribe Required           | N.A        |            |
| Exam Date           | Sunday,          | 24 Septemb                   | ber, 2023           |                           |            |            |
| Reporting Time      | 08:00 am         | ו ו                          | Gate Closure        | 09.30 am                  |            |            |
| Exam Timing         | 09:00 am         | ı                            | Shift               | FN                        |            |            |
| Test Centre Name    | St.Xaviers Catho | blic College of En           | gineering           |                           |            |            |
| Test Centre Address | Chunkankadai, I  | Nagercoil, Kanyal            | kumari Dist, , Nage | ercoil, Tamil Nadu, India | a - 629003 | AntivaQfin |
| Th                  | Coordinator      |                              |                     |                           |            |            |