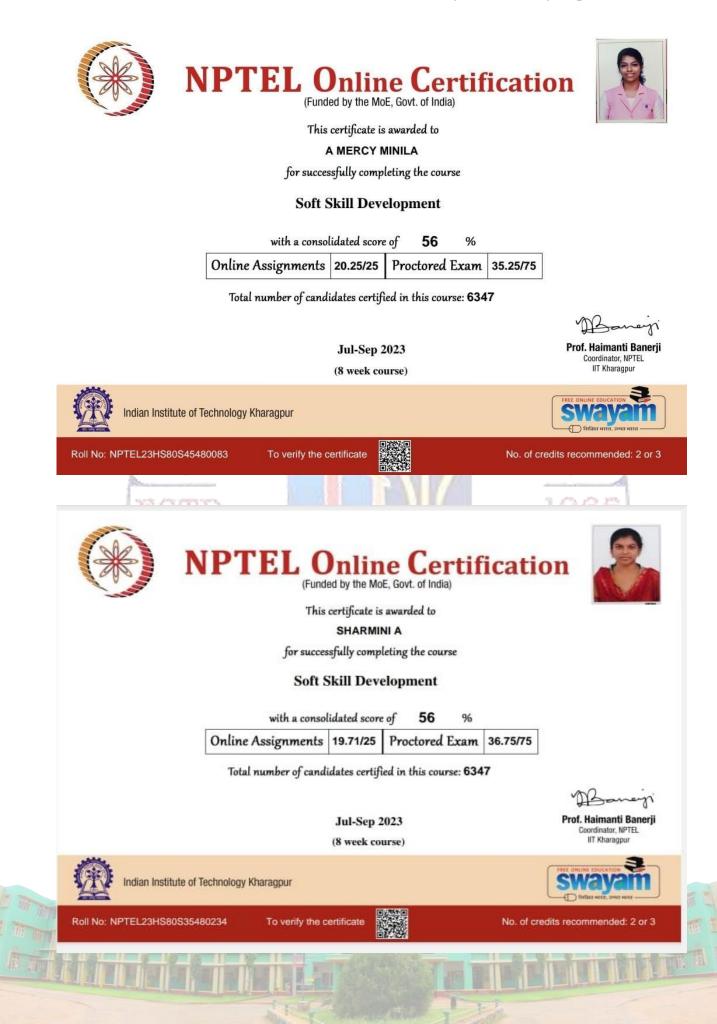

# SWAYAM /MOOC COURSES

| SESSION<br>(FN)                                                                                                                                                                                                        | E                                                                                                                                                                                                    |                                                                                                                                                                                                                                       | ed Learni                                                                                                                                                                                                                                                                      | ng                                                                                                                                                                                                                                                                          |                                                                                                                                                                   |
|------------------------------------------------------------------------------------------------------------------------------------------------------------------------------------------------------------------------|------------------------------------------------------------------------------------------------------------------------------------------------------------------------------------------------------|---------------------------------------------------------------------------------------------------------------------------------------------------------------------------------------------------------------------------------------|--------------------------------------------------------------------------------------------------------------------------------------------------------------------------------------------------------------------------------------------------------------------------------|-----------------------------------------------------------------------------------------------------------------------------------------------------------------------------------------------------------------------------------------------------------------------------|-------------------------------------------------------------------------------------------------------------------------------------------------------------------|
| Hall Ticket                                                                                                                                                                                                            | For                                                                                                                                                                                                  | norganic Chen                                                                                                                                                                                                                         | nistry - Online                                                                                                                                                                                                                                                                |                                                                                                                                                                                                                                                                             | NPTE                                                                                                                                                              |
| Candidate Name                                                                                                                                                                                                         | J Bala pradeep                                                                                                                                                                                       | a                                                                                                                                                                                                                                     |                                                                                                                                                                                                                                                                                |                                                                                                                                                                                                                                                                             |                                                                                                                                                                   |
| Roll No                                                                                                                                                                                                                | NOC23CY15S                                                                                                                                                                                           |                                                                                                                                                                                                                                       |                                                                                                                                                                                                                                                                                |                                                                                                                                                                                                                                                                             |                                                                                                                                                                   |
| Date of Birth                                                                                                                                                                                                          | 07-07-2003                                                                                                                                                                                           |                                                                                                                                                                                                                                       |                                                                                                                                                                                                                                                                                |                                                                                                                                                                                                                                                                             | 66                                                                                                                                                                |
| wD Status                                                                                                                                                                                                              | No                                                                                                                                                                                                   | Compensato<br>Time Require                                                                                                                                                                                                            |                                                                                                                                                                                                                                                                                | Scribe Required No                                                                                                                                                                                                                                                          |                                                                                                                                                                   |
| xam Date                                                                                                                                                                                                               | Sunday,                                                                                                                                                                                              | 26 March, 2                                                                                                                                                                                                                           |                                                                                                                                                                                                                                                                                |                                                                                                                                                                                                                                                                             |                                                                                                                                                                   |
| Reporting Time                                                                                                                                                                                                         | 08:00 ai                                                                                                                                                                                             | m                                                                                                                                                                                                                                     | Gate Closure                                                                                                                                                                                                                                                                   | 09.30 am                                                                                                                                                                                                                                                                    | No.                                                                                                                                                               |
| Exam Timing                                                                                                                                                                                                            | 09:00 ai                                                                                                                                                                                             | m                                                                                                                                                                                                                                     | Shift                                                                                                                                                                                                                                                                          | FN                                                                                                                                                                                                                                                                          |                                                                                                                                                                   |
| fest Centre Name                                                                                                                                                                                                       | KNSK College                                                                                                                                                                                         | of Engineering                                                                                                                                                                                                                        |                                                                                                                                                                                                                                                                                |                                                                                                                                                                                                                                                                             |                                                                                                                                                                   |
| Fest Centre Address                                                                                                                                                                                                    | KNSK College<br>- 629901                                                                                                                                                                             | of Engineering, P.                                                                                                                                                                                                                    | C.P. Nagar, Therekal                                                                                                                                                                                                                                                           | puthoor, , Nagercoil, Tamil Nadu, Ind                                                                                                                                                                                                                                       | a Jer                                                                                                                                                             |
|                                                                                                                                                                                                                        |                                                                                                                                                                                                      |                                                                                                                                                                                                                                       |                                                                                                                                                                                                                                                                                |                                                                                                                                                                                                                                                                             |                                                                                                                                                                   |
| NPTEL                                                                                                                                                                                                                  | Coordinator                                                                                                                                                                                          |                                                                                                                                                                                                                                       |                                                                                                                                                                                                                                                                                |                                                                                                                                                                                                                                                                             |                                                                                                                                                                   |
| NPTEL                                                                                                                                                                                                                  | Coordinator                                                                                                                                                                                          | General                                                                                                                                                                                                                               | instructions f                                                                                                                                                                                                                                                                 | MARCH, 2023<br>for candidates - FN<br>dehere are in IST)                                                                                                                                                                                                                    |                                                                                                                                                                   |
| DRESS CODE:                                                                                                                                                                                                            | Exam centre                                                                                                                                                                                          | General<br>(All ti<br>s may have di                                                                                                                                                                                                   | instructions f<br>imings mentione<br>ress code restric                                                                                                                                                                                                                         | or candidates - FN                                                                                                                                                                                                                                                          |                                                                                                                                                                   |
| DRESS CODE:<br>are expected to<br>attire to write e                                                                                                                                                                    | Exam centre<br>o follow the d<br>xams.<br>(AM CENTRE<br>FICIALS, KIN                                                                                                                                 | General<br>(All ti<br>s may have do<br>ress code of ti<br>s, IF YOU ENC                                                                                                                                                               | instructions f<br>imings mentione<br>ress code restric<br>the centre. We s                                                                                                                                                                                                     | for candidates - FN<br>ad here are in IST)<br>ctions. These may vary with                                                                                                                                                                                                   | ne in professional                                                                                                                                                |
| DRESS CODE: I<br>are expected to<br>attire to write e<br>AT THE EX<br>EXAM OFF<br>AT THE CE<br>1. The Hall Tick<br>copy). Exam<br>Passport, PA                                                                         | Exam centre<br>o follow the d<br>xams.<br>(AM CENTRE<br>FICIALS, KINI<br>ENTRE.<br>ket must be pre<br>piles of accepta<br>AN card, Voter I                                                           | General<br>(All ti<br>s may have di<br>ress code of f<br>c, IF YOU ENC<br>DLY CONTAC<br>essented for verifi<br>able photo ident<br>D, Aadhaar-ID. i                                                                                   | instructions f<br>imings mentione<br>ress code restric<br>the centre. We s<br>COUNTER ANY IS<br>COUNTER ANY IS<br>T THE NPTEL ES<br>ication along with o<br>iffication document                                                                                                | For candidates - FN<br>ad here are in IST)<br>ctions. These may vary with<br>uggest that candidates con<br>SSUES WITH RESPECT TO<br>XAM REPRESENTATIVE, WH<br>one original photo identification (r<br>s are School ID, College ID, Emp<br>hall ticket and original photo id | ne in professional<br>THE COMPUTER OR<br>IO WILL BE AVAILABLE<br>not photocopy or scanned<br>loyee ID, Driving License,                                           |
| DRESS CODE: I<br>are expected to<br>attire to write e<br>AT THE EX<br>EXAM OFF<br>AT THE CE<br>1. The Hall Tick<br>copy). Exam<br>Passport, PA<br>exam centre<br>2. This Hall Tick                                     | Exam centre<br>o follow the d<br>xams.<br>CAM CENTRE<br>FICIALS, KIN<br>ENTRE.<br>ket must be pre<br>ples of accept<br>AN card, Voter I<br>b. Hall ticket and<br>ket is valid only                   | General<br>(All ti<br>s may have di<br>ress code of f<br>E, IF YOU ENC<br>DLY CONTAC<br>esented for verifi<br>able photo ident<br>D, Aadhaar-ID.<br>d id card copies<br>r if the candidate                                            | instructions f<br>imings mentione<br>ress code restrict<br>the centre. We s<br>COUNTER ANY IS<br>T THE NPTEL ES<br>ication along with o<br>iffication document:<br>Printed copy of the<br>on the phone will r                                                                  | tions. These may vary with<br>uggest that candidates con<br>SSUES WITH RESPECT TO<br>XAM REPRESENTATIVE, WH<br>one original photo identification (r<br>s are School ID, College ID, Emp<br>hall ticket and original photo id on<br>to be permitted.                         | THE COMPUTER OR<br>IO WILL BE AVAILABLE<br>Not photocopy or scanned<br>loyee ID, Driving License,<br>card should be brought to the                                |
| DRESS CODE: 1<br>are expected to<br>attire to write e<br>AT THE EX<br>EXAM OFF<br>AT THE CE<br>1. The Hall Tick<br>copy). Exam<br>Passport, P4<br>exam centre<br>2. This Hall Tick<br>Ticket on A4<br>3. Please report | Exam centre:<br>o follow the d<br>xams.<br>(AM CENTRE<br>FICIALS, KINI<br>ENTRE.<br>ket must be pre<br>ples of accepta<br>AN card, Voter I<br>Hall ticket and<br>ket is valid only<br>sized paper us | General<br>(All ti<br>s may have di<br>ress code of f<br>E, IF YOU ENC<br>DLY CONTAC<br>esented for verifi<br>able photo ident<br>D, Aadhaar-ID. I<br>d id card copies<br>v if the candidate<br>sing a laser print<br>tation venue by | instructions f<br>imings mentione<br>ress code restrict<br>the centre. We s<br>COUNTER ANY IS<br>COUNTER ANY IS<br>THE NPTEL ES<br>ideation along with of<br>iffication documents<br>Printed copy of the<br>on the phone will r<br>e's photograph and<br>ter, preferably a col | tions. These may vary with<br>uggest that candidates con<br>SSUES WITH RESPECT TO<br>XAM REPRESENTATIVE, WH<br>one original photo identification (r<br>s are School ID, College ID, Emp<br>hall ticket and original photo id on<br>to be permitted.                         | THE COMPUTER OR<br>IO WILL BE AVAILABLE<br>Not photocopy or scanned<br>loyee ID, Driving License,<br>card should be brought to the<br>ensure this, print the Hall |