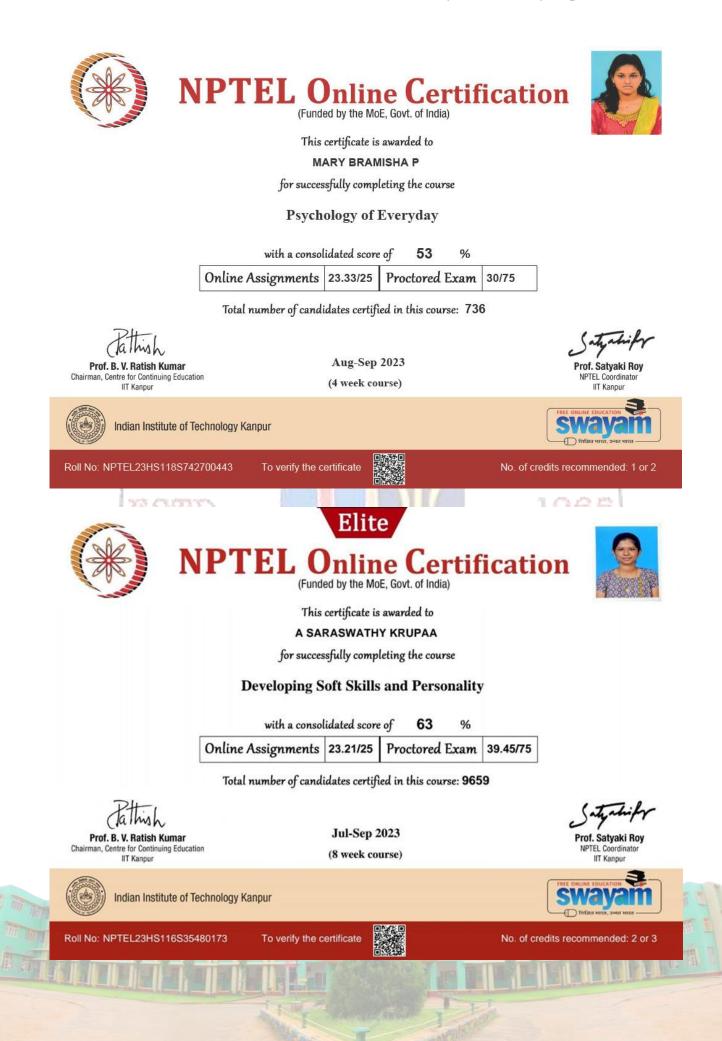

| 13/08/2023 12:19:15 IST              |
| Total<br>Amount       | ₹1000                                |

<

For any grievance contact support : support@nptel.iitm.ac.in If your transaction was successful, payment receipts will be available once the form closes.

 $\bigcirc$ 































This certificate is awarded to

#### AKSHAYA HARI S U

for successfully completing the course

### Soft Skill Development

with a consolidated score of 58 %

| Online Assignments 20.25/25 Proctored Exam 37.5/75 |
|----------------------------------------------------|
|----------------------------------------------------|

Total number of candidates certified in this course: 6347

Jul-Sep 2023



Prof. Haimanti Banerji Coordinator, NPTEL IIT Kharagpur