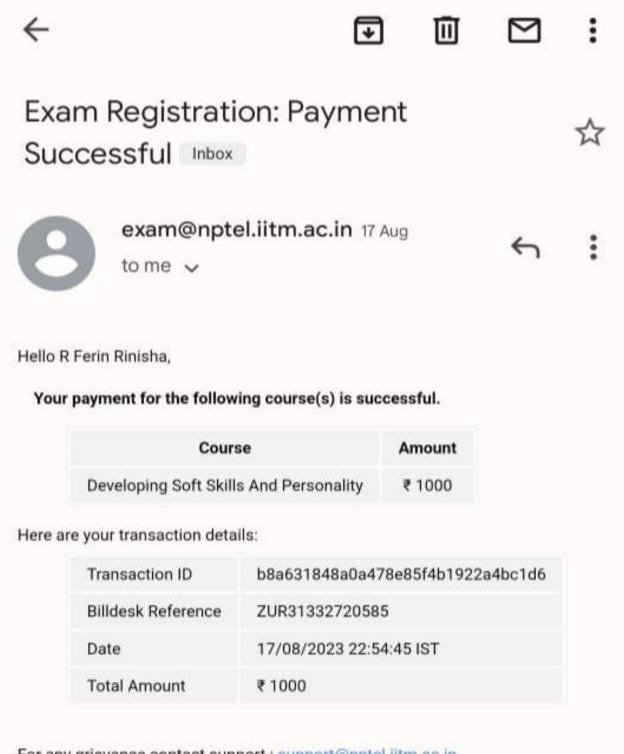

| c69ad3f53c434a7d952f08ad3a94f90a                                                                                                                                                              |
|            | Course<br>Amount<br>Paid (FDP<br>included if<br>applicable) | ₹1000                                                                                                                                                                                         |
|            | ₹1000 for the<br>ersonality from t<br>ayment for NPTE<br>w  | nowledge with thanks, the receipt of<br>course <b>Developing Soft Skills And</b><br>he afore-mentioned candidate towards<br>EL Online Certification Exam, details of<br>hich are shown above. |

### NAAC V Cycle Self Study Report (SSR)



For any grievance contact support : support@nptel.iitm.ac.in If your transaction was successful, payment receipts will be available once the form closes.





Hello M S Jenisha,

Your payment for the following course(s) has failed. If any money has been deducted, it will be automatically refunded in 5-7 working days.

| Course                                    | Amount |
|-------------------------------------------|--------|
| Developing Soft Skills And<br>Personality | ₹1000  |

Here are your transaction details:

| Transaction<br>ID     | f2718c0586d3443cae720def1ca2f5<br>f0 |
|-----------------------|--------------------------------------|
| Billdesk<br>Reference | ZUR31333032027                       |
| Date                  | 18/08/2023 06:08:58 IST              |
| Total<br>Amoun