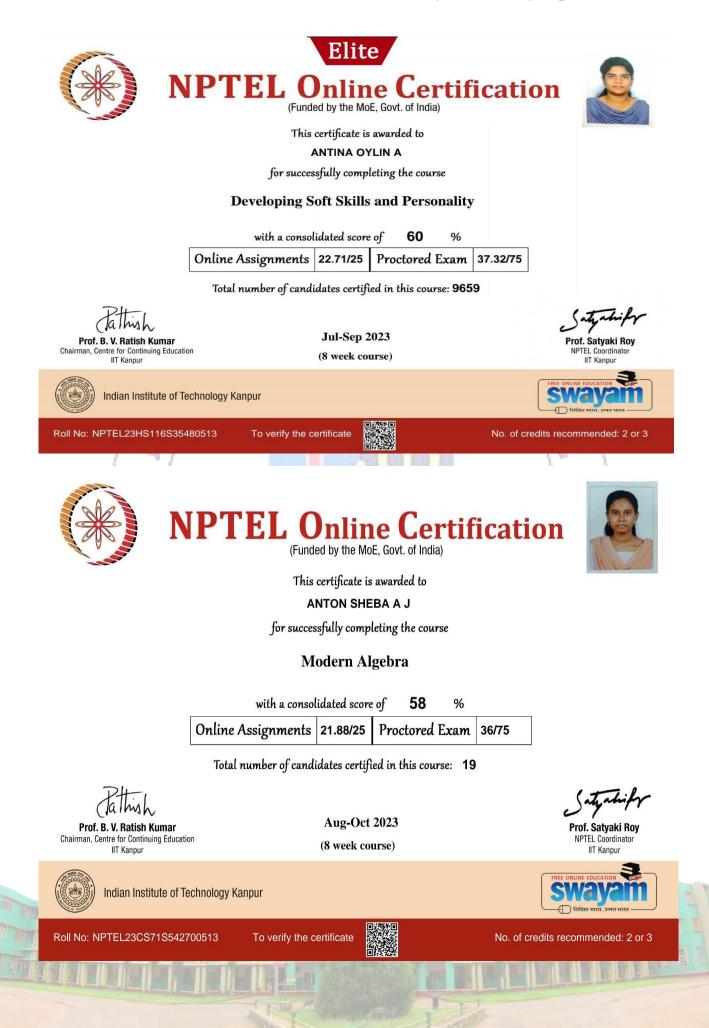

| MORNING<br>SESSION<br>(FN) | National Programme on Technology<br>Enhanced Learning |       |
|----------------------------|-------------------------------------------------------|-------|
| Hall Ticket For            | 2023 Oct: CS71 Modern Algebra - Online                | NPTEL |

| Candidate Name      | ANTON SHEBA                       | AJ                         |         |            |   |                     |             |                     |
|---------------------|-----------------------------------|----------------------------|---------|------------|---|---------------------|-------------|---------------------|
| Roll No             | NOC23CS71S54                      | 42700513                   |         |            |   |                     |             |                     |
| Date of Birth       | 10-12-2002                        |                            |         |            |   |                     |             |                     |
| PwD Status          | No                                | Compensato<br>Time Require |         | N.A        | s | Scribe Required     | N.A         | ASI                 |
| Exam Date           | Saturday                          | , 28 Octob                 | oer, 2  | 2023       |   |                     |             | The state           |
| Reporting Time      | 08:00 am                          | ı                          | Gat     | te Closure |   | 09.30 am            |             |                     |
| Exam Timing         | 09:00 am                          | 1                          | Shi     | ft         |   | FN                  |             |                     |
| Test Centre Name    | Rohini college of                 | engineering ar             | nd teci | hnology    |   |                     |             |                     |
| Test Centre Address | Near Anjugrama<br>Kanyakumari, Na |                            |         |            |   | alkulam, Variyoor I | P.O., Dist. | 17 T Section Sector |
| the                 | ÷                                 |                            |         |            |   |                     |             |                     |