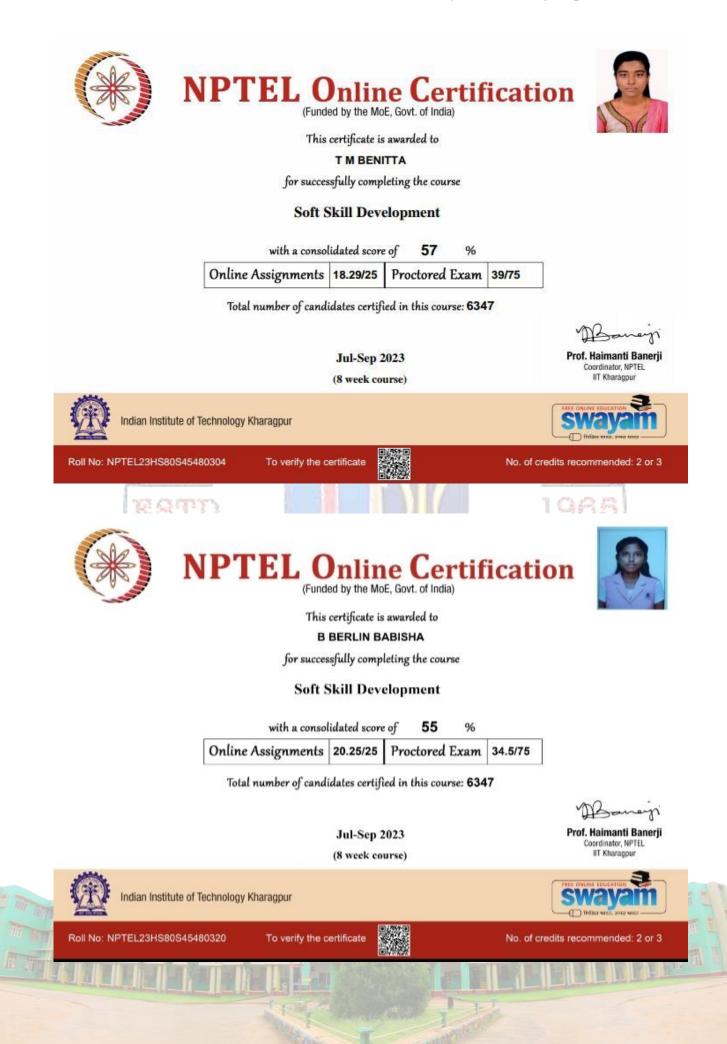

2.2.1 The Institution Assesses the Learning Levels of the Students and Organises Special Programmes to Cater to Differential Learning Needs of the Student

# SWAYAM /MOOC COURSES

| SESSION<br>(FN)                                                                                                                                                                                                        | E                                                                                                                                                                                                    |                                                                                                                                                                                                                                       | ed Learni                                                                                                                                                                                                                                                                      | ng                                                                                                                                                                                                                                                                          |                                                                                                                                                                   |
|------------------------------------------------------------------------------------------------------------------------------------------------------------------------------------------------------------------------|------------------------------------------------------------------------------------------------------------------------------------------------------------------------------------------------------|---------------------------------------------------------------------------------------------------------------------------------------------------------------------------------------------------------------------------------------|--------------------------------------------------------------------------------------------------------------------------------------------------------------------------------------------------------------------------------------------------------------------------------|-----------------------------------------------------------------------------------------------------------------------------------------------------------------------------------------------------------------------------------------------------------------------------|-------------------------------------------------------------------------------------------------------------------------------------------------------------------|
| Hall Ticket                                                                                                                                                                                                            | For                                                                                                                                                                                                  | norganic Chen                                                                                                                                                                                                                         | nistry - Online                                                                                                                                                                                                                                                                |                                                                                                                                                                                                                                                                             | NPTE                                                                                                                                                              |
| Candidate Name                                                                                                                                                                                                         | J Bala pradeep                                                                                                                                                                                       | a                                                                                                                                                                                                                                     |                                                                                                                                                                                                                                                                                |                                                                                                                                                                                                                                                                             |                                                                                                                                                                   |
| Roll No                                                                                                                                                                                                                | NOC23CY15S                                                                                                                                                                                           |                                                                                                                                                                                                                                       |                                                                                                                                                                                                                                                                                |                                                                                                                                                                                                                                                                             |                                                                                                                                                                   |
| Date of Birth                                                                                                                                                                                                          | 07-07-2003                                                                                                                                                                                           |                                                                                                                                                                                                                                       |                                                                                                                                                                                                                                                                                |                                                                                                                                                                                                                                                                             | 66                                                                                                                                                                |
| wD Status                                                                                                                                                                                                              | No                                                                                                                                                                                                   | Compensato<br>Time Require                                                                                                                                                                                                            |                                                                                                                                                                                                                                                                                | Scribe Required No                                                                                                                                                                                                                                                          |                                                                                                                                                                   |
| xam Date                                                                                                                                                                                                               | Sunday,                                                                                                                                                                                              | 26 March, 2                                                                                                                                                                                                                           |                                                                                                                                                                                                                                                                                |                                                                                                                                                                                                                                                                             |                                                                                                                                                                   |
| Reporting Time                                                                                                                                                                                                         | 08:00 ai                                                                                                                                                                                             | m                                                                                                                                                                                                                                     | Gate Closure                                                                                                                                                                                                                                                                   | 09.30 am                                                                                                                                                                                                                                                                    | No.                                                                                                                                                               |
| Exam Timing                                                                                                                                                                                                            | 09:00 ai                                                                                                                                                                                             | m                                                                                                                                                                                                                                     | Shift                                                                                                                                                                                                                                                                          | FN                                                                                                                                                                                                                                                                          |                                                                                                                                                                   |
| fest Centre Name                                                                                                                                                                                                       | KNSK College                                                                                                                                                                                         | of Engineering                                                                                                                                                                                                                        |                                                                                                                                                                                                                                                                                |                                                                                                                                                                                                                                                                             |                                                                                                                                                                   |
| Fest Centre Address                                                                                                                                                                                                    | KNSK College<br>- 629901                                                                                                                                                                             | of Engineering, P.                                                                                                                                                                                                                    | C.P. Nagar, Therekal                                                                                                                                                                                                                                                           | puthoor, , Nagercoil, Tamil Nadu, Ind                                                                                                                                                                                                                                       | a Jer                                                                                                                                                             |
|                                                                                                                                                                                                                        |                                                                                                                                                                                                      |                                                                                                                                                                                                                                       |                                                                                                                                                                                                                                                                                |                                                                                                                                                                                                                                                                             |                                                                                                                                                                   |
| NPTEL                                                                                                                                                                                                                  | Coordinator                                                                                                                                                                                          |                                                                                                                                                                                                                                       |                                                                                                                                                                                                                                                                                |                                                                                                                                                                                                                                                                             |                                                                                                                                                                   |
| NPTEL                                                                                                                                                                                                                  | Coordinator                                                                                                                                                                                          | General                                                                                                                                                                                                                               | instructions f                                                                                                                                                                                                                                                                 | MARCH, 2023<br>for candidates - FN<br>dehere are in IST)                                                                                                                                                                                                                    |                                                                                                                                                                   |
| DRESS CODE:                                                                                                                                                                                                            | Exam centre                                                                                                                                                                                          | General<br>(All ti<br>s may have di                                                                                                                                                                                                   | instructions f<br>imings mentione<br>ress code restric                                                                                                                                                                                                                         | or candidates - FN                                                                                                                                                                                                                                                          |                                                                                                                                                                   |
| DRESS CODE:<br>are expected to<br>attire to write e                                                                                                                                                                    | Exam centre<br>o follow the d<br>xams.<br>(AM CENTRE<br>FICIALS, KIN                                                                                                                                 | General<br>(All ti<br>s may have do<br>ress code of ti<br>s, IF YOU ENC                                                                                                                                                               | instructions f<br>imings mentione<br>ress code restric<br>the centre. We s                                                                                                                                                                                                     | for candidates - FN<br>ad here are in IST)<br>ctions. These may vary with                                                                                                                                                                                                   | ne in professional                                                                                                                                                |
| DRESS CODE: I<br>are expected to<br>attire to write e<br>AT THE EX<br>EXAM OFF<br>AT THE CE<br>1. The Hall Tick<br>copy). Exam<br>Passport, PA                                                                         | Exam centre<br>o follow the d<br>xams.<br>(AM CENTRE<br>FICIALS, KINI<br>ENTRE.<br>ket must be pre<br>piles of accepta<br>AN card, Voter I                                                           | General<br>(All ti<br>s may have di<br>ress code of f<br>c, IF YOU ENC<br>DLY CONTAC<br>essented for verifi<br>able photo ident<br>D, Aadhaar-ID. i                                                                                   | instructions f<br>imings mentione<br>ress code restric<br>the centre. We s<br>COUNTER ANY IS<br>COUNTER ANY IS<br>T THE NPTEL ES<br>ication along with o<br>iffication document                                                                                                | For candidates - FN<br>ad here are in IST)<br>ctions. These may vary with<br>uggest that candidates con<br>SSUES WITH RESPECT TO<br>XAM REPRESENTATIVE, WH<br>one original photo identification (r<br>s are School ID, College ID, Emp<br>hall ticket and original photo id | ne in professional<br>THE COMPUTER OR<br>IO WILL BE AVAILABLE<br>not photocopy or scanned<br>loyee ID, Driving License,                                           |
| DRESS CODE: I<br>are expected to<br>attire to write e<br>AT THE EX<br>EXAM OFF<br>AT THE CE<br>1. The Hall Tick<br>copy). Exam<br>Passport, PA<br>exam centre<br>2. This Hall Tick                                     | Exam centre<br>o follow the d<br>xams.<br>CAM CENTRE<br>FICIALS, KIN<br>ENTRE.<br>ket must be pre<br>ples of accept<br>AN card, Voter I<br>b. Hall ticket and<br>ket is valid only                   | General<br>(All ti<br>s may have di<br>ress code of f<br>E, IF YOU ENC<br>DLY CONTAC<br>esented for verifi<br>able photo ident<br>D, Aadhaar-ID.<br>d id card copies<br>r if the candidate                                            | instructions f<br>imings mentione<br>ress code restrict<br>the centre. We s<br>COUNTER ANY IS<br>T THE NPTEL ES<br>ication along with o<br>iffication document:<br>Printed copy of the<br>on the phone will r                                                                  | tions. These may vary with<br>uggest that candidates con<br>SSUES WITH RESPECT TO<br>XAM REPRESENTATIVE, WH<br>one original photo identification (r<br>s are School ID, College ID, Emp<br>hall ticket and original photo id on<br>to be permitted.                         | THE COMPUTER OR<br>IO WILL BE AVAILABLE<br>Not photocopy or scanned<br>loyee ID, Driving License,<br>card should be brought to the                                |
| DRESS CODE: 1<br>are expected to<br>attire to write e<br>AT THE EX<br>EXAM OFF<br>AT THE CE<br>1. The Hall Tick<br>copy). Exam<br>Passport, P4<br>exam centre<br>2. This Hall Tick<br>Ticket on A4<br>3. Please report | Exam centre:<br>o follow the d<br>xams.<br>(AM CENTRE<br>FICIALS, KINI<br>ENTRE.<br>ket must be pre<br>ples of accepta<br>AN card, Voter I<br>Hall ticket and<br>ket is valid only<br>sized paper us | General<br>(All ti<br>s may have di<br>ress code of f<br>E, IF YOU ENC<br>DLY CONTAC<br>esented for verifi<br>able photo ident<br>D, Aadhaar-ID. I<br>d id card copies<br>v if the candidate<br>sing a laser print<br>tation venue by | instructions f<br>imings mentione<br>ress code restrict<br>the centre. We s<br>COUNTER ANY IS<br>COUNTER ANY IS<br>THE NPTEL ES<br>ideation along with of<br>iffication documents<br>Printed copy of the<br>on the phone will r<br>e's photograph and<br>ter, preferably a col | tions. These may vary with<br>uggest that candidates con<br>SSUES WITH RESPECT TO<br>XAM REPRESENTATIVE, WH<br>one original photo identification (r<br>s are School ID, College ID, Emp<br>hall ticket and original photo id on<br>to be permitted.                         | THE COMPUTER OR<br>IO WILL BE AVAILABLE<br>Not photocopy or scanned<br>loyee ID, Driving License,<br>card should be brought to the<br>ensure this, print the Hall |