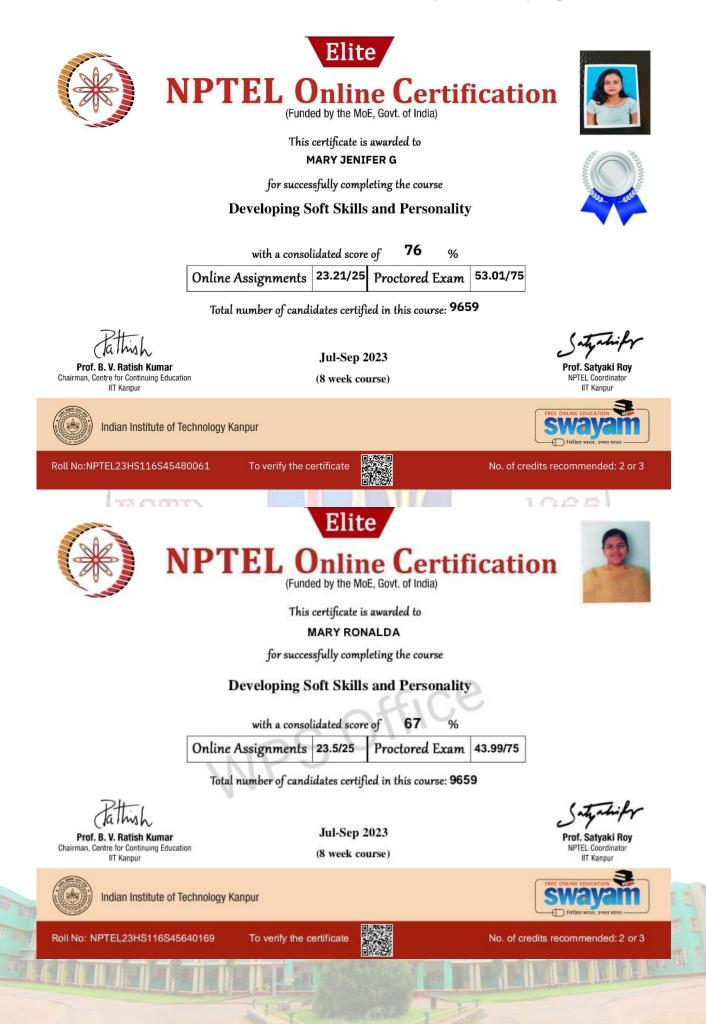

# SWAYAM /MOOC COURSES

| SESSION<br>(FN)                                                                                                                                                                                                        | E                                                                                                                                                                                                    |                                                                                                                                                                                                                                       | ed Learni                                                                                                                                                                                                                                                                      | ng                                                                                                                                                                                                                                                                          |                                                                                                                                                                   |
|------------------------------------------------------------------------------------------------------------------------------------------------------------------------------------------------------------------------|------------------------------------------------------------------------------------------------------------------------------------------------------------------------------------------------------|---------------------------------------------------------------------------------------------------------------------------------------------------------------------------------------------------------------------------------------|--------------------------------------------------------------------------------------------------------------------------------------------------------------------------------------------------------------------------------------------------------------------------------|-----------------------------------------------------------------------------------------------------------------------------------------------------------------------------------------------------------------------------------------------------------------------------|-------------------------------------------------------------------------------------------------------------------------------------------------------------------|
| Hall Ticket                                                                                                                                                                                                            | For                                                                                                                                                                                                  | norganic Chen                                                                                                                                                                                                                         | nistry - Online                                                                                                                                                                                                                                                                |                                                                                                                                                                                                                                                                             | NPTE                                                                                                                                                              |
| Candidate Name                                                                                                                                                                                                         | J Bala pradeep                                                                                                                                                                                       | a                                                                                                                                                                                                                                     |                                                                                                                                                                                                                                                                                |                                                                                                                                                                                                                                                                             |                                                                                                                                                                   |
| Roll No                                                                                                                                                                                                                | NOC23CY15S                                                                                                                                                                                           |                                                                                                                                                                                                                                       |                                                                                                                                                                                                                                                                                |                                                                                                                                                                                                                                                                             |                                                                                                                                                                   |
| Date of Birth                                                                                                                                                                                                          | 07-07-2003                                                                                                                                                                                           |                                                                                                                                                                                                                                       |                                                                                                                                                                                                                                                                                |                                                                                                                                                                                                                                                                             | 66                                                                                                                                                                |
| wD Status                                                                                                                                                                                                              | No                                                                                                                                                                                                   | Compensato<br>Time Require                                                                                                                                                                                                            |                                                                                                                                                                                                                                                                                | Scribe Required No                                                                                                                                                                                                                                                          |                                                                                                                                                                   |
| xam Date                                                                                                                                                                                                               | Sunday,                                                                                                                                                                                              | 26 March, 2                                                                                                                                                                                                                           |                                                                                                                                                                                                                                                                                |                                                                                                                                                                                                                                                                             |                                                                                                                                                                   |
| Reporting Time                                                                                                                                                                                                         | 08:00 ai                                                                                                                                                                                             | m                                                                                                                                                                                                                                     | Gate Closure                                                                                                                                                                                                                                                                   | 09.30 am                                                                                                                                                                                                                                                                    | No.                                                                                                                                                               |
| Exam Timing                                                                                                                                                                                                            | 09:00 ai                                                                                                                                                                                             | m                                                                                                                                                                                                                                     | Shift                                                                                                                                                                                                                                                                          | FN                                                                                                                                                                                                                                                                          |                                                                                                                                                                   |
| fest Centre Name                                                                                                                                                                                                       | KNSK College                                                                                                                                                                                         | of Engineering                                                                                                                                                                                                                        |                                                                                                                                                                                                                                                                                |                                                                                                                                                                                                                                                                             |                                                                                                                                                                   |
| Fest Centre Address                                                                                                                                                                                                    | KNSK College<br>- 629901                                                                                                                                                                             | of Engineering, P.                                                                                                                                                                                                                    | C.P. Nagar, Therekal                                                                                                                                                                                                                                                           | puthoor, , Nagercoil, Tamil Nadu, Ind                                                                                                                                                                                                                                       | a Jer                                                                                                                                                             |
|                                                                                                                                                                                                                        |                                                                                                                                                                                                      |                                                                                                                                                                                                                                       |                                                                                                                                                                                                                                                                                |                                                                                                                                                                                                                                                                             |                                                                                                                                                                   |
| NPTEL                                                                                                                                                                                                                  | Coordinator                                                                                                                                                                                          |                                                                                                                                                                                                                                       |                                                                                                                                                                                                                                                                                |                                                                                                                                                                                                                                                                             |                                                                                                                                                                   |
| NPTEL                                                                                                                                                                                                                  | Coordinator                                                                                                                                                                                          | General                                                                                                                                                                                                                               | instructions f                                                                                                                                                                                                                                                                 | MARCH, 2023<br>for candidates - FN<br>dehere are in IST)                                                                                                                                                                                                                    |                                                                                                                                                                   |
| DRESS CODE:                                                                                                                                                                                                            | Exam centre                                                                                                                                                                                          | General<br>(All ti<br>s may have di                                                                                                                                                                                                   | instructions f<br>imings mentione<br>ress code restric                                                                                                                                                                                                                         | or candidates - FN                                                                                                                                                                                                                                                          |                                                                                                                                                                   |
| DRESS CODE:<br>are expected to<br>attire to write e                                                                                                                                                                    | Exam centre<br>o follow the d<br>xams.<br>(AM CENTRE<br>FICIALS, KIN                                                                                                                                 | General<br>(All ti<br>s may have do<br>ress code of ti<br>s, IF YOU ENC                                                                                                                                                               | instructions f<br>imings mentione<br>ress code restric<br>the centre. We s                                                                                                                                                                                                     | for candidates - FN<br>ad here are in IST)<br>ctions. These may vary with                                                                                                                                                                                                   | ne in professional                                                                                                                                                |
| DRESS CODE: I<br>are expected to<br>attire to write e<br>AT THE EX<br>EXAM OFF<br>AT THE CE<br>1. The Hall Tick<br>copy). Exam<br>Passport, PA                                                                         | Exam centre<br>o follow the d<br>xams.<br>(AM CENTRE<br>FICIALS, KINI<br>ENTRE.<br>ket must be pre<br>piles of accepta<br>AN card, Voter I                                                           | General<br>(All ti<br>s may have di<br>ress code of f<br>c, IF YOU ENC<br>DLY CONTAC<br>essented for verifi<br>able photo ident<br>D, Aadhaar-ID. i                                                                                   | instructions f<br>imings mentione<br>ress code restric<br>the centre. We s<br>COUNTER ANY IS<br>COUNTER ANY IS<br>T THE NPTEL ES<br>ication along with o<br>iffication document                                                                                                | For candidates - FN<br>ad here are in IST)<br>ctions. These may vary with<br>uggest that candidates con<br>SSUES WITH RESPECT TO<br>XAM REPRESENTATIVE, WH<br>one original photo identification (r<br>s are School ID, College ID, Emp<br>hall ticket and original photo id | ne in professional<br>THE COMPUTER OR<br>IO WILL BE AVAILABLE<br>not photocopy or scanned<br>loyee ID, Driving License,                                           |
| DRESS CODE: I<br>are expected to<br>attire to write e<br>AT THE EX<br>EXAM OFF<br>AT THE CE<br>1. The Hall Tick<br>copy). Exam<br>Passport, PA<br>exam centre<br>2. This Hall Tick                                     | Exam centre<br>o follow the d<br>xams.<br>CAM CENTRE<br>FICIALS, KIN<br>ENTRE.<br>ket must be pre<br>ples of accept<br>AN card, Voter I<br>b. Hall ticket and<br>ket is valid only                   | General<br>(All ti<br>s may have di<br>ress code of f<br>E, IF YOU ENC<br>DLY CONTAC<br>esented for verifi<br>able photo ident<br>D, Aadhaar-ID.<br>d id card copies<br>r if the candidate                                            | instructions f<br>imings mentione<br>ress code restrict<br>the centre. We s<br>COUNTER ANY IS<br>T THE NPTEL ES<br>ication along with o<br>iffication document:<br>Printed copy of the<br>on the phone will r                                                                  | tions. These may vary with<br>uggest that candidates con<br>SSUES WITH RESPECT TO<br>XAM REPRESENTATIVE, WH<br>one original photo identification (r<br>s are School ID, College ID, Emp<br>hall ticket and original photo id on<br>to be permitted.                         | THE COMPUTER OR<br>IO WILL BE AVAILABLE<br>Not photocopy or scanned<br>loyee ID, Driving License,<br>card should be brought to the                                |
| DRESS CODE: 1<br>are expected to<br>attire to write e<br>AT THE EX<br>EXAM OFF<br>AT THE CE<br>1. The Hall Tick<br>copy). Exam<br>Passport, P4<br>exam centre<br>2. This Hall Tick<br>Ticket on A4<br>3. Please report | Exam centre:<br>o follow the d<br>xams.<br>(AM CENTRE<br>FICIALS, KINI<br>ENTRE.<br>ket must be pre<br>ples of accepta<br>AN card, Voter I<br>Hall ticket and<br>ket is valid only<br>sized paper us | General<br>(All ti<br>s may have di<br>ress code of f<br>E, IF YOU ENC<br>DLY CONTAC<br>esented for verifi<br>able photo ident<br>D, Aadhaar-ID. I<br>d id card copies<br>v if the candidate<br>sing a laser print<br>tation venue by | instructions f<br>imings mentione<br>ress code restrict<br>the centre. We s<br>COUNTER ANY IS<br>COUNTER ANY IS<br>THE NPTEL ES<br>ideation along with of<br>iffication documents<br>Printed copy of the<br>on the phone will r<br>e's photograph and<br>ter, preferably a col | tions. These may vary with<br>uggest that candidates con<br>SSUES WITH RESPECT TO<br>XAM REPRESENTATIVE, WH<br>one original photo identification (r<br>s are School ID, College ID, Emp<br>hall ticket and original photo id on<br>to be permitted.                         | THE COMPUTER OR<br>IO WILL BE AVAILABLE<br>Not photocopy or scanned<br>loyee ID, Driving License,<br>card should be brought to the<br>ensure this, print the Hall |