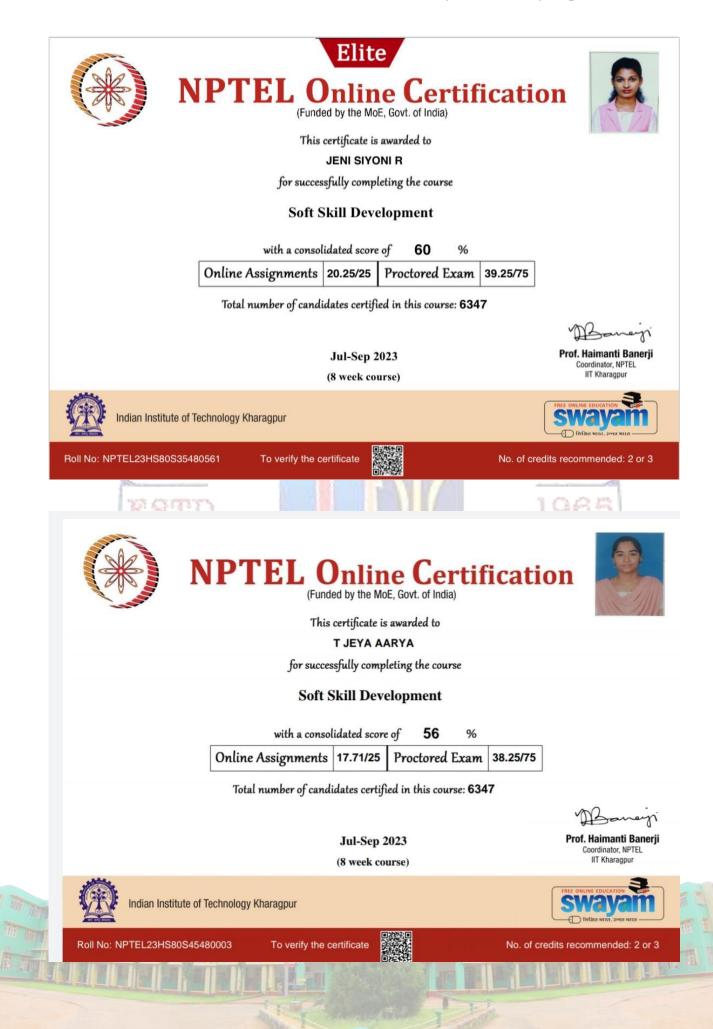

| Date                  | 13/08/2023 12:19:15 IST              |
| Total<br>Amount       | ₹1000                                |

<

For any grievance contact support : support@nptel.iitm.ac.in If your transaction was successful, payment receipts will be available once the form closes.

 $\bigcirc$ 































This certificate is awarded to

#### AKSHAYA HARI S U

for successfully completing the course

### Soft Skill Development

with a consolidated score of 58 %

| Online Assignments 20.25/25 Proctored Exam 37.5/75 |
|----------------------------------------------------|
|----------------------------------------------------|

Total number of candidates certified in this course: 6347

Jul-Sep 2023



Prof. Haimanti Banerji Coordinator, NPTEL IIT Kharagpur