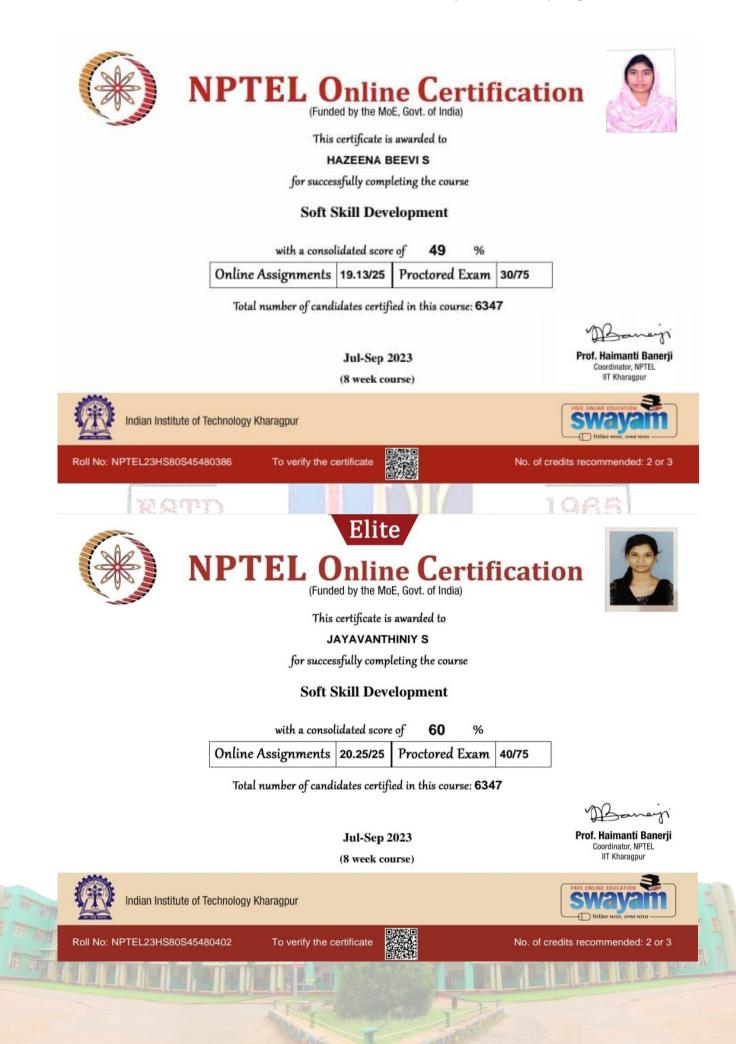

2.2.1 The Institution Assesses the Learning Levels of the Students and Organises Special Programmes to Cater to Differential Learning Needs of the Student

# SWAYAM /MOOC COURSES

| SESSION<br>(FN)                                                                                                                                                                                                        | E                                                                                                                                                                                                    |                                                                                                                                                                                                                                       | ed Learni                                                                                                                                                                                                                                                                      | ng                                                                                                                                                                                                                                                                          |                                                                                                                                                                   |
|------------------------------------------------------------------------------------------------------------------------------------------------------------------------------------------------------------------------|------------------------------------------------------------------------------------------------------------------------------------------------------------------------------------------------------|---------------------------------------------------------------------------------------------------------------------------------------------------------------------------------------------------------------------------------------|--------------------------------------------------------------------------------------------------------------------------------------------------------------------------------------------------------------------------------------------------------------------------------|-----------------------------------------------------------------------------------------------------------------------------------------------------------------------------------------------------------------------------------------------------------------------------|-------------------------------------------------------------------------------------------------------------------------------------------------------------------|
| Hall Ticket                                                                                                                                                                                                            | For                                                                                                                                                                                                  | norganic Chen                                                                                                                                                                                                                         | nistry - Online                                                                                                                                                                                                                                                                |                                                                                                                                                                                                                                                                             | NPTE                                                                                                                                                              |
| Candidate Name                                                                                                                                                                                                         | J Bala pradeep                                                                                                                                                                                       | a                                                                                                                                                                                                                                     |                                                                                                                                                                                                                                                                                |                                                                                                                                                                                                                                                                             |                                                                                                                                                                   |
| Roll No                                                                                                                                                                                                                | NOC23CY15S                                                                                                                                                                                           |                                                                                                                                                                                                                                       |                                                                                                                                                                                                                                                                                |                                                                                                                                                                                                                                                                             |                                                                                                                                                                   |
| Date of Birth                                                                                                                                                                                                          | 07-07-2003                                                                                                                                                                                           |                                                                                                                                                                                                                                       |                                                                                                                                                                                                                                                                                |                                                                                                                                                                                                                                                                             | 66                                                                                                                                                                |
| wD Status                                                                                                                                                                                                              | No                                                                                                                                                                                                   | Compensato<br>Time Require                                                                                                                                                                                                            |                                                                                                                                                                                                                                                                                | Scribe Required No                                                                                                                                                                                                                                                          |                                                                                                                                                                   |
| xam Date                                                                                                                                                                                                               | Sunday,                                                                                                                                                                                              | 26 March, 2                                                                                                                                                                                                                           |                                                                                                                                                                                                                                                                                |                                                                                                                                                                                                                                                                             |                                                                                                                                                                   |
| Reporting Time                                                                                                                                                                                                         | 08:00 ai                                                                                                                                                                                             | m                                                                                                                                                                                                                                     | Gate Closure                                                                                                                                                                                                                                                                   | 09.30 am                                                                                                                                                                                                                                                                    | No.                                                                                                                                                               |
| Exam Timing                                                                                                                                                                                                            | 09:00 ai                                                                                                                                                                                             | m                                                                                                                                                                                                                                     | Shift                                                                                                                                                                                                                                                                          | FN                                                                                                                                                                                                                                                                          |                                                                                                                                                                   |
| fest Centre Name                                                                                                                                                                                                       | KNSK College                                                                                                                                                                                         | of Engineering                                                                                                                                                                                                                        |                                                                                                                                                                                                                                                                                |                                                                                                                                                                                                                                                                             |                                                                                                                                                                   |
| Fest Centre Address                                                                                                                                                                                                    | KNSK College<br>- 629901                                                                                                                                                                             | of Engineering, P.                                                                                                                                                                                                                    | C.P. Nagar, Therekal                                                                                                                                                                                                                                                           | puthoor, , Nagercoil, Tamil Nadu, Ind                                                                                                                                                                                                                                       | a Jer                                                                                                                                                             |
|                                                                                                                                                                                                                        |                                                                                                                                                                                                      |                                                                                                                                                                                                                                       |                                                                                                                                                                                                                                                                                |                                                                                                                                                                                                                                                                             |                                                                                                                                                                   |
| NPTEL                                                                                                                                                                                                                  | Coordinator                                                                                                                                                                                          |                                                                                                                                                                                                                                       |                                                                                                                                                                                                                                                                                |                                                                                                                                                                                                                                                                             |                                                                                                                                                                   |
| NPTEL                                                                                                                                                                                                                  | Coordinator                                                                                                                                                                                          | General                                                                                                                                                                                                                               | instructions f                                                                                                                                                                                                                                                                 | MARCH, 2023<br>for candidates - FN<br>dehere are in IST)                                                                                                                                                                                                                    |                                                                                                                                                                   |
| DRESS CODE:                                                                                                                                                                                                            | Exam centre                                                                                                                                                                                          | General<br>(All ti<br>s may have di                                                                                                                                                                                                   | instructions f<br>imings mentione<br>ress code restric                                                                                                                                                                                                                         | or candidates - FN                                                                                                                                                                                                                                                          |                                                                                                                                                                   |
| DRESS CODE:<br>are expected to<br>attire to write e                                                                                                                                                                    | Exam centre<br>o follow the d<br>xams.<br>(AM CENTRE<br>FICIALS, KIN                                                                                                                                 | General<br>(All ti<br>s may have do<br>ress code of ti<br>s, IF YOU ENC                                                                                                                                                               | instructions f<br>imings mentione<br>ress code restric<br>the centre. We s                                                                                                                                                                                                     | for candidates - FN<br>ad here are in IST)<br>ctions. These may vary with                                                                                                                                                                                                   | ne in professional                                                                                                                                                |
| DRESS CODE: I<br>are expected to<br>attire to write e<br>AT THE EX<br>EXAM OFF<br>AT THE CE<br>1. The Hall Tick<br>copy). Exam<br>Passport, PA                                                                         | Exam centre<br>o follow the d<br>xams.<br>(AM CENTRE<br>FICIALS, KINI<br>ENTRE.<br>ket must be pre<br>piles of accepta<br>AN card, Voter I                                                           | General<br>(All ti<br>s may have di<br>ress code of f<br>c, IF YOU ENC<br>DLY CONTAC<br>essented for verifi<br>able photo ident<br>D, Aadhaar-ID. i                                                                                   | instructions f<br>imings mentione<br>ress code restric<br>the centre. We s<br>COUNTER ANY IS<br>COUNTER ANY IS<br>T THE NPTEL ES<br>ication along with o<br>iffication document                                                                                                | For candidates - FN<br>ad here are in IST)<br>ctions. These may vary with<br>uggest that candidates con<br>SSUES WITH RESPECT TO<br>XAM REPRESENTATIVE, WH<br>one original photo identification (r<br>s are School ID, College ID, Emp<br>hall ticket and original photo id | ne in professional<br>THE COMPUTER OR<br>IO WILL BE AVAILABLE<br>not photocopy or scanned<br>loyee ID, Driving License,                                           |
| DRESS CODE: I<br>are expected to<br>attire to write e<br>AT THE EX<br>EXAM OFF<br>AT THE CE<br>1. The Hall Tick<br>copy). Exam<br>Passport, PA<br>exam centre<br>2. This Hall Tick                                     | Exam centre<br>o follow the d<br>xams.<br>CAM CENTRE<br>FICIALS, KIN<br>ENTRE.<br>ket must be pre<br>ples of accept<br>AN card, Voter I<br>b. Hall ticket and<br>ket is valid only                   | General<br>(All ti<br>s may have di<br>ress code of f<br>E, IF YOU ENC<br>DLY CONTAC<br>esented for verifi<br>able photo ident<br>D, Aadhaar-ID.<br>d id card copies<br>r if the candidate                                            | instructions f<br>imings mentione<br>ress code restrict<br>the centre. We s<br>COUNTER ANY IS<br>T THE NPTEL ES<br>ication along with o<br>iffication document:<br>Printed copy of the<br>on the phone will r                                                                  | tions. These may vary with<br>uggest that candidates con<br>SSUES WITH RESPECT TO<br>XAM REPRESENTATIVE, WH<br>one original photo identification (r<br>s are School ID, College ID, Emp<br>hall ticket and original photo id on<br>to be permitted.                         | THE COMPUTER OR<br>IO WILL BE AVAILABLE<br>Not photocopy or scanned<br>loyee ID, Driving License,<br>card should be brought to the                                |
| DRESS CODE: 1<br>are expected to<br>attire to write e<br>AT THE EX<br>EXAM OFF<br>AT THE CE<br>1. The Hall Tick<br>copy). Exam<br>Passport, P4<br>exam centre<br>2. This Hall Tick<br>Ticket on A4<br>3. Please report | Exam centre:<br>o follow the d<br>xams.<br>(AM CENTRE<br>FICIALS, KINI<br>ENTRE.<br>ket must be pre<br>ples of accepta<br>AN card, Voter I<br>Hall ticket and<br>ket is valid only<br>sized paper us | General<br>(All ti<br>s may have di<br>ress code of f<br>E, IF YOU ENC<br>DLY CONTAC<br>esented for verifi<br>able photo ident<br>D, Aadhaar-ID. I<br>d id card copies<br>v if the candidate<br>sing a laser print<br>tation venue by | instructions f<br>imings mentione<br>ress code restrict<br>the centre. We s<br>COUNTER ANY IS<br>COUNTER ANY IS<br>THE NPTEL ES<br>ideation along with of<br>iffication documents<br>Printed copy of the<br>on the phone will r<br>e's photograph and<br>ter, preferably a col | tions. These may vary with<br>uggest that candidates con<br>SSUES WITH RESPECT TO<br>XAM REPRESENTATIVE, WH<br>one original photo identification (r<br>s are School ID, College ID, Emp<br>hall ticket and original photo id on<br>to be permitted.                         | THE COMPUTER OR<br>IO WILL BE AVAILABLE<br>Not photocopy or scanned<br>loyee ID, Driving License,<br>card should be brought to the<br>ensure this, print the Hall |