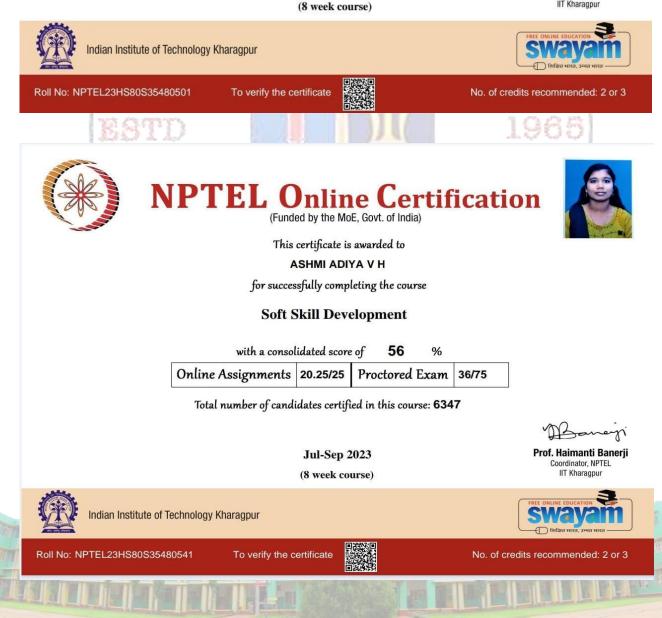

2.2.1 The Institution Assesses the Learning Levels of the Students and Organises Special Programmes to Cater to Differential Learning Needs of the Student

# SWAYAM /MOOC COURSES

| SESSION<br>(FN)                                                                                                                                                                                                        | E                                                                                                                                                                                                    |                                                                                                                                                                                                                                       | ed Learni                                                                                                                                                                                                                                                                      | ng                                                                                                                                                                                                                                                                          |                                                                                                                                                                   |
|------------------------------------------------------------------------------------------------------------------------------------------------------------------------------------------------------------------------|------------------------------------------------------------------------------------------------------------------------------------------------------------------------------------------------------|---------------------------------------------------------------------------------------------------------------------------------------------------------------------------------------------------------------------------------------|--------------------------------------------------------------------------------------------------------------------------------------------------------------------------------------------------------------------------------------------------------------------------------|-----------------------------------------------------------------------------------------------------------------------------------------------------------------------------------------------------------------------------------------------------------------------------|-------------------------------------------------------------------------------------------------------------------------------------------------------------------|
| Hall Ticket                                                                                                                                                                                                            | For                                                                                                                                                                                                  | norganic Chen                                                                                                                                                                                                                         | nistry - Online                                                                                                                                                                                                                                                                |                                                                                                                                                                                                                                                                             | NPTE                                                                                                                                                              |
| Candidate Name                                                                                                                                                                                                         | J Bala pradeep                                                                                                                                                                                       | a                                                                                                                                                                                                                                     |                                                                                                                                                                                                                                                                                |                                                                                                                                                                                                                                                                             |                                                                                                                                                                   |
| Roll No                                                                                                                                                                                                                | NOC23CY15S                                                                                                                                                                                           |                                                                                                                                                                                                                                       |                                                                                                                                                                                                                                                                                |                                                                                                                                                                                                                                                                             |                                                                                                                                                                   |
| Date of Birth                                                                                                                                                                                                          | 07-07-2003                                                                                                                                                                                           |                                                                                                                                                                                                                                       |                                                                                                                                                                                                                                                                                |                                                                                                                                                                                                                                                                             | 66                                                                                                                                                                |
| wD Status                                                                                                                                                                                                              | No                                                                                                                                                                                                   | Compensato<br>Time Require                                                                                                                                                                                                            |                                                                                                                                                                                                                                                                                | Scribe Required No                                                                                                                                                                                                                                                          |                                                                                                                                                                   |
| xam Date                                                                                                                                                                                                               | Sunday,                                                                                                                                                                                              | 26 March, 2                                                                                                                                                                                                                           |                                                                                                                                                                                                                                                                                |                                                                                                                                                                                                                                                                             |                                                                                                                                                                   |
| Reporting Time                                                                                                                                                                                                         | 08:00 ai                                                                                                                                                                                             | m                                                                                                                                                                                                                                     | Gate Closure                                                                                                                                                                                                                                                                   | 09.30 am                                                                                                                                                                                                                                                                    | No.                                                                                                                                                               |
| Exam Timing                                                                                                                                                                                                            | 09:00 ai                                                                                                                                                                                             | m                                                                                                                                                                                                                                     | Shift                                                                                                                                                                                                                                                                          | FN                                                                                                                                                                                                                                                                          |                                                                                                                                                                   |
| fest Centre Name                                                                                                                                                                                                       | KNSK College                                                                                                                                                                                         | of Engineering                                                                                                                                                                                                                        |                                                                                                                                                                                                                                                                                |                                                                                                                                                                                                                                                                             |                                                                                                                                                                   |
| Fest Centre Address                                                                                                                                                                                                    | KNSK College<br>- 629901                                                                                                                                                                             | of Engineering, P.                                                                                                                                                                                                                    | C.P. Nagar, Therekal                                                                                                                                                                                                                                                           | puthoor, , Nagercoil, Tamil Nadu, Ind                                                                                                                                                                                                                                       | a Jer                                                                                                                                                             |
|                                                                                                                                                                                                                        |                                                                                                                                                                                                      |                                                                                                                                                                                                                                       |                                                                                                                                                                                                                                                                                |                                                                                                                                                                                                                                                                             |                                                                                                                                                                   |
| NPTEL                                                                                                                                                                                                                  | Coordinator                                                                                                                                                                                          |                                                                                                                                                                                                                                       |                                                                                                                                                                                                                                                                                |                                                                                                                                                                                                                                                                             |                                                                                                                                                                   |
| NPTEL                                                                                                                                                                                                                  | Coordinator                                                                                                                                                                                          | General                                                                                                                                                                                                                               | instructions f                                                                                                                                                                                                                                                                 | MARCH, 2023<br>for candidates - FN<br>dehere are in IST)                                                                                                                                                                                                                    |                                                                                                                                                                   |
| DRESS CODE:                                                                                                                                                                                                            | Exam centre                                                                                                                                                                                          | General<br>(All ti<br>s may have di                                                                                                                                                                                                   | instructions f<br>imings mentione<br>ress code restric                                                                                                                                                                                                                         | or candidates - FN                                                                                                                                                                                                                                                          |                                                                                                                                                                   |
| DRESS CODE:<br>are expected to<br>attire to write e                                                                                                                                                                    | Exam centre<br>o follow the d<br>xams.<br>(AM CENTRE<br>FICIALS, KIN                                                                                                                                 | General<br>(All ti<br>s may have do<br>ress code of ti<br>s, IF YOU ENC                                                                                                                                                               | instructions f<br>imings mentione<br>ress code restric<br>the centre. We s                                                                                                                                                                                                     | for candidates - FN<br>ad here are in IST)<br>ctions. These may vary with                                                                                                                                                                                                   | ne in professional                                                                                                                                                |
| DRESS CODE: I<br>are expected to<br>attire to write e<br>AT THE EX<br>EXAM OFF<br>AT THE CE<br>1. The Hall Tick<br>copy). Exam<br>Passport, PA                                                                         | Exam centre<br>o follow the d<br>xams.<br>(AM CENTRE<br>FICIALS, KINI<br>ENTRE.<br>ket must be pre<br>piles of accepta<br>AN card, Voter I                                                           | General<br>(All ti<br>s may have di<br>ress code of f<br>c, IF YOU ENC<br>DLY CONTAC<br>essented for verifi<br>able photo ident<br>D, Aadhaar-ID. i                                                                                   | instructions f<br>imings mentione<br>ress code restric<br>the centre. We s<br>COUNTER ANY IS<br>COUNTER ANY IS<br>T THE NPTEL ES<br>ication along with o<br>iffication document                                                                                                | For candidates - FN<br>ad here are in IST)<br>ctions. These may vary with<br>uggest that candidates con<br>SSUES WITH RESPECT TO<br>XAM REPRESENTATIVE, WH<br>one original photo identification (r<br>s are School ID, College ID, Emp<br>hall ticket and original photo id | ne in professional<br>THE COMPUTER OR<br>IO WILL BE AVAILABLE<br>not photocopy or scanned<br>loyee ID, Driving License,                                           |
| DRESS CODE: I<br>are expected to<br>attire to write e<br>AT THE EX<br>EXAM OFF<br>AT THE CE<br>1. The Hall Tick<br>copy). Exam<br>Passport, PA<br>exam centre<br>2. This Hall Tick                                     | Exam centre<br>o follow the d<br>xams.<br>CAM CENTRE<br>FICIALS, KIN<br>ENTRE.<br>ket must be pre<br>ples of accept<br>AN card, Voter I<br>b. Hall ticket and<br>ket is valid only                   | General<br>(All ti<br>s may have di<br>ress code of f<br>E, IF YOU ENC<br>DLY CONTAC<br>esented for verifi<br>able photo ident<br>D, Aadhaar-ID.<br>d id card copies<br>r if the candidate                                            | instructions f<br>imings mentione<br>ress code restrict<br>the centre. We s<br>COUNTER ANY IS<br>T THE NPTEL ES<br>ication along with o<br>iffication document:<br>Printed copy of the<br>on the phone will r                                                                  | tions. These may vary with<br>uggest that candidates con<br>SSUES WITH RESPECT TO<br>XAM REPRESENTATIVE, WH<br>one original photo identification (r<br>s are School ID, College ID, Emp<br>hall ticket and original photo id on<br>to be permitted.                         | THE COMPUTER OR<br>IO WILL BE AVAILABLE<br>Not photocopy or scanned<br>loyee ID, Driving License,<br>card should be brought to the                                |
| DRESS CODE: 1<br>are expected to<br>attire to write e<br>AT THE EX<br>EXAM OFF<br>AT THE CE<br>1. The Hall Tick<br>copy). Exam<br>Passport, P4<br>exam centre<br>2. This Hall Tick<br>Ticket on A4<br>3. Please report | Exam centre:<br>o follow the d<br>xams.<br>(AM CENTRE<br>FICIALS, KINI<br>ENTRE.<br>ket must be pre<br>ples of accepta<br>AN card, Voter I<br>Hall ticket and<br>ket is valid only<br>sized paper us | General<br>(All ti<br>s may have di<br>ress code of f<br>E, IF YOU ENC<br>DLY CONTAC<br>esented for verifi<br>able photo ident<br>D, Aadhaar-ID. I<br>d id card copies<br>v if the candidate<br>sing a laser print<br>tation venue by | instructions f<br>imings mentione<br>ress code restrict<br>the centre. We s<br>COUNTER ANY IS<br>COUNTER ANY IS<br>THE NPTEL ES<br>ideation along with of<br>iffication documents<br>Printed copy of the<br>on the phone will r<br>e's photograph and<br>ter, preferably a col | tions. These may vary with<br>uggest that candidates con<br>SSUES WITH RESPECT TO<br>XAM REPRESENTATIVE, WH<br>one original photo identification (r<br>s are School ID, College ID, Emp<br>hall ticket and original photo id on<br>to be permitted.                         | THE COMPUTER OR<br>IO WILL BE AVAILABLE<br>Not photocopy or scanned<br>loyee ID, Driving License,<br>card should be brought to the<br>ensure this, print the Hall |