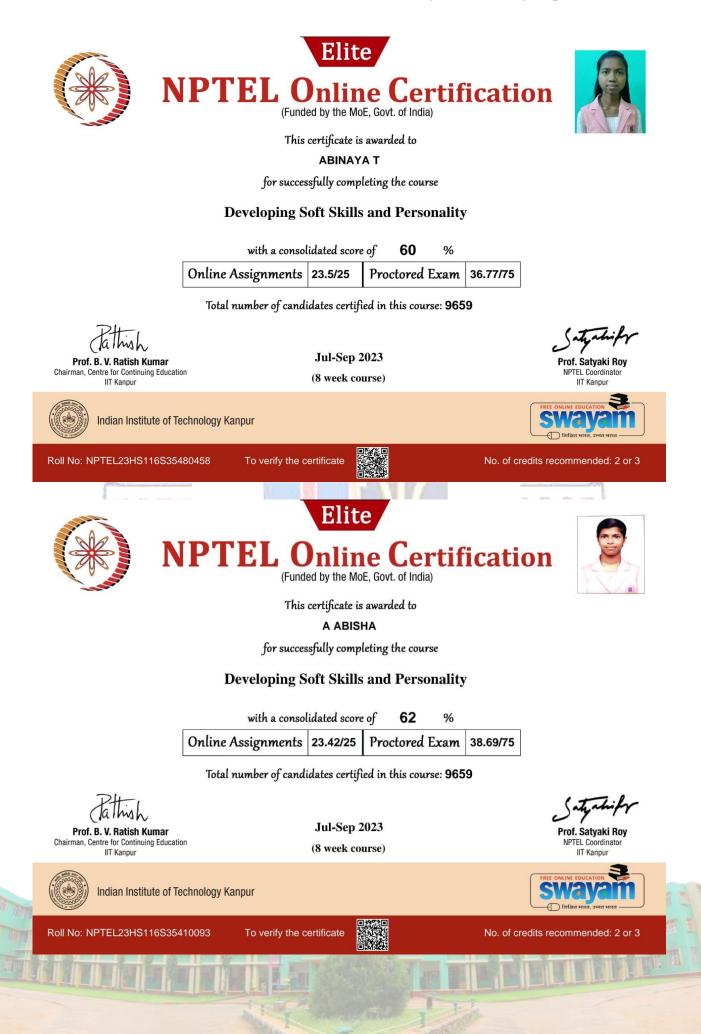

| Candidate Name      | A Abisha              |                             |             |         |                        |                   |      |
|---------------------|-----------------------|-----------------------------|-------------|---------|------------------------|-------------------|------|
| Roll No             | NOC23HS               | 116S35410093                |             |         |                        |                   |      |
| Date of Birth       | 13-07-2002            | 2                           |             |         |                        |                   |      |
| PwD Status          | No                    | Compensator<br>Time Require |             |         | Scribe Required        | N.A               | Y    |
| Exam Date           | Sund                  | ay, 24 Septem               | ber, 2023   | 3       |                        |                   | 201  |
| Reporting Time      | 08:00                 | ) am                        | Gate Closu  | ure     | 09.30 am               |                   |      |
| Exam Timing         | 09:00                 | ) am                        | Shift       |         | FN                     |                   |      |
| Test Centre Name    | KNSK Coll             | ege of Engineering          |             |         |                        |                   |      |
| Test Centre Address | KNSK Coll<br>- 629901 | ege of Engineering, P.      | C.P. Nagar, | Thereka | lputhoor, , Nagercoil, | Tamil Nadu, India | Ange |
| NPTEL               | Coordinato            | r                           |             |         |                        |                   |      |