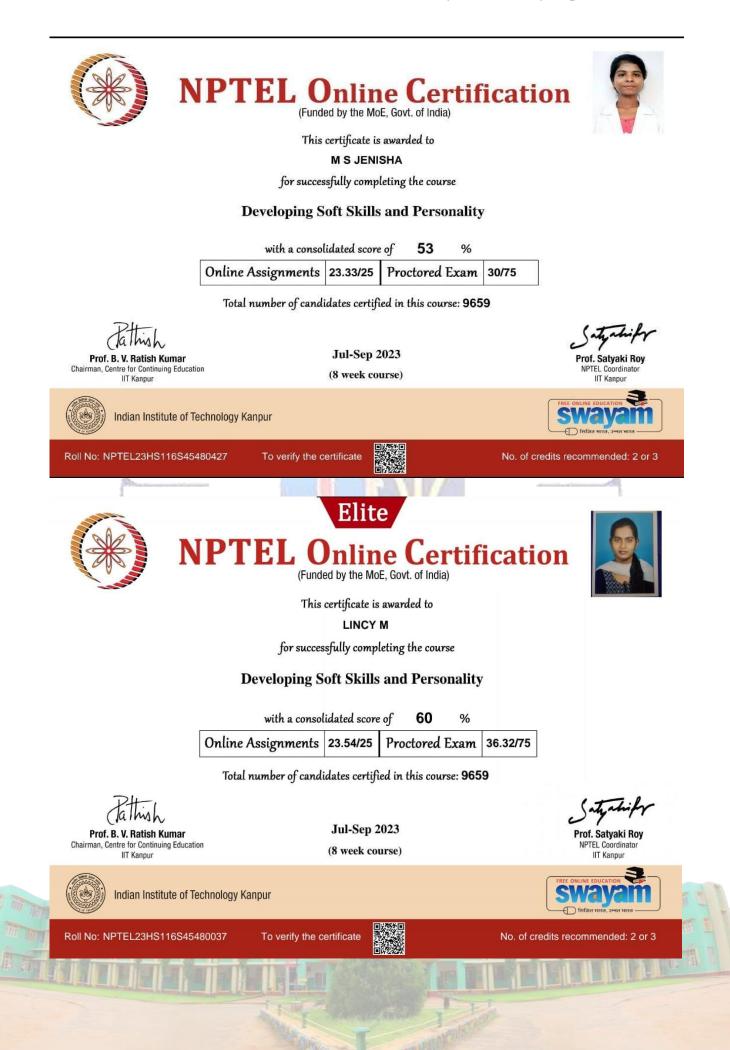

# SWAYAM /MOOC COURSES

| SESSION<br>(FN)                                                                                                                                                                                                        | E                                                                                                                                                                                                    |                                                                                                                                                                                                                                       | ed Learni                                                                                                                                                                                                                                                                      | ng                                                                                                                                                                                                                                                                          |                                                                                                                                                                   |
|------------------------------------------------------------------------------------------------------------------------------------------------------------------------------------------------------------------------|------------------------------------------------------------------------------------------------------------------------------------------------------------------------------------------------------|---------------------------------------------------------------------------------------------------------------------------------------------------------------------------------------------------------------------------------------|--------------------------------------------------------------------------------------------------------------------------------------------------------------------------------------------------------------------------------------------------------------------------------|-----------------------------------------------------------------------------------------------------------------------------------------------------------------------------------------------------------------------------------------------------------------------------|-------------------------------------------------------------------------------------------------------------------------------------------------------------------|
| Hall Ticket                                                                                                                                                                                                            | For                                                                                                                                                                                                  | norganic Chen                                                                                                                                                                                                                         | nistry - Online                                                                                                                                                                                                                                                                |                                                                                                                                                                                                                                                                             | NPTE                                                                                                                                                              |
| Candidate Name                                                                                                                                                                                                         | J Bala pradeep                                                                                                                                                                                       | a                                                                                                                                                                                                                                     |                                                                                                                                                                                                                                                                                |                                                                                                                                                                                                                                                                             |                                                                                                                                                                   |
| Roll No                                                                                                                                                                                                                | NOC23CY15S                                                                                                                                                                                           |                                                                                                                                                                                                                                       |                                                                                                                                                                                                                                                                                |                                                                                                                                                                                                                                                                             |                                                                                                                                                                   |
| Date of Birth                                                                                                                                                                                                          | 07-07-2003                                                                                                                                                                                           |                                                                                                                                                                                                                                       |                                                                                                                                                                                                                                                                                |                                                                                                                                                                                                                                                                             | 66                                                                                                                                                                |
| wD Status                                                                                                                                                                                                              | No                                                                                                                                                                                                   | Compensato<br>Time Require                                                                                                                                                                                                            |                                                                                                                                                                                                                                                                                | Scribe Required No                                                                                                                                                                                                                                                          |                                                                                                                                                                   |
| xam Date                                                                                                                                                                                                               | Sunday,                                                                                                                                                                                              | 26 March, 2                                                                                                                                                                                                                           |                                                                                                                                                                                                                                                                                |                                                                                                                                                                                                                                                                             |                                                                                                                                                                   |
| Reporting Time                                                                                                                                                                                                         | 08:00 ai                                                                                                                                                                                             | m                                                                                                                                                                                                                                     | Gate Closure                                                                                                                                                                                                                                                                   | 09.30 am                                                                                                                                                                                                                                                                    | No.                                                                                                                                                               |
| Exam Timing                                                                                                                                                                                                            | 09:00 ai                                                                                                                                                                                             | m                                                                                                                                                                                                                                     | Shift                                                                                                                                                                                                                                                                          | FN                                                                                                                                                                                                                                                                          |                                                                                                                                                                   |
| fest Centre Name                                                                                                                                                                                                       | KNSK College                                                                                                                                                                                         | of Engineering                                                                                                                                                                                                                        |                                                                                                                                                                                                                                                                                |                                                                                                                                                                                                                                                                             |                                                                                                                                                                   |
| Fest Centre Address                                                                                                                                                                                                    | KNSK College<br>- 629901                                                                                                                                                                             | of Engineering, P.                                                                                                                                                                                                                    | C.P. Nagar, Therekal                                                                                                                                                                                                                                                           | puthoor, , Nagercoil, Tamil Nadu, Ind                                                                                                                                                                                                                                       | a Jer                                                                                                                                                             |
|                                                                                                                                                                                                                        |                                                                                                                                                                                                      |                                                                                                                                                                                                                                       |                                                                                                                                                                                                                                                                                |                                                                                                                                                                                                                                                                             |                                                                                                                                                                   |
| NPTEL                                                                                                                                                                                                                  | Coordinator                                                                                                                                                                                          |                                                                                                                                                                                                                                       |                                                                                                                                                                                                                                                                                |                                                                                                                                                                                                                                                                             |                                                                                                                                                                   |
| NPTEL                                                                                                                                                                                                                  | Coordinator                                                                                                                                                                                          | General                                                                                                                                                                                                                               | instructions f                                                                                                                                                                                                                                                                 | MARCH, 2023<br>for candidates - FN<br>dehere are in IST)                                                                                                                                                                                                                    |                                                                                                                                                                   |
| DRESS CODE:                                                                                                                                                                                                            | Exam centre                                                                                                                                                                                          | General<br>(All ti<br>s may have di                                                                                                                                                                                                   | instructions f<br>imings mentione<br>ress code restric                                                                                                                                                                                                                         | or candidates - FN                                                                                                                                                                                                                                                          |                                                                                                                                                                   |
| DRESS CODE:<br>are expected to<br>attire to write e                                                                                                                                                                    | Exam centre<br>o follow the d<br>xams.<br>(AM CENTRE<br>FICIALS, KIN                                                                                                                                 | General<br>(All ti<br>s may have do<br>ress code of ti<br>s, IF YOU ENC                                                                                                                                                               | instructions f<br>imings mentione<br>ress code restric<br>the centre. We s                                                                                                                                                                                                     | for candidates - FN<br>ad here are in IST)<br>ctions. These may vary with                                                                                                                                                                                                   | ne in professional                                                                                                                                                |
| DRESS CODE: I<br>are expected to<br>attire to write e<br>AT THE EX<br>EXAM OFF<br>AT THE CE<br>1. The Hall Tick<br>copy). Exam<br>Passport, PA                                                                         | Exam centre<br>o follow the d<br>xams.<br>(AM CENTRE<br>FICIALS, KINI<br>ENTRE.<br>ket must be pre<br>piles of accepta<br>AN card, Voter I                                                           | General<br>(All ti<br>s may have di<br>ress code of f<br>c, IF YOU ENC<br>DLY CONTAC<br>essented for verifi<br>able photo ident<br>D, Aadhaar-ID. i                                                                                   | instructions f<br>imings mentione<br>ress code restric<br>the centre. We s<br>COUNTER ANY IS<br>COUNTER ANY IS<br>T THE NPTEL ES<br>ication along with o<br>iffication document                                                                                                | For candidates - FN<br>ad here are in IST)<br>ctions. These may vary with<br>uggest that candidates con<br>SSUES WITH RESPECT TO<br>XAM REPRESENTATIVE, WH<br>one original photo identification (r<br>s are School ID, College ID, Emp<br>hall ticket and original photo id | ne in professional<br>THE COMPUTER OR<br>IO WILL BE AVAILABLE<br>not photocopy or scanned<br>loyee ID, Driving License,                                           |
| DRESS CODE: I<br>are expected to<br>attire to write e<br>AT THE EX<br>EXAM OFF<br>AT THE CE<br>1. The Hall Tick<br>copy). Exam<br>Passport, PA<br>exam centre<br>2. This Hall Tick                                     | Exam centre<br>o follow the d<br>xams.<br>CAM CENTRE<br>FICIALS, KIN<br>ENTRE.<br>ket must be pre<br>ples of accept<br>AN card, Voter I<br>b. Hall ticket and<br>ket is valid only                   | General<br>(All ti<br>s may have di<br>ress code of f<br>E, IF YOU ENC<br>DLY CONTAC<br>esented for verifi<br>able photo ident<br>D, Aadhaar-ID.<br>d id card copies<br>r if the candidate                                            | instructions f<br>imings mentione<br>ress code restrict<br>the centre. We s<br>COUNTER ANY IS<br>T THE NPTEL ES<br>ication along with o<br>iffication document:<br>Printed copy of the<br>on the phone will r                                                                  | tions. These may vary with<br>uggest that candidates con<br>SSUES WITH RESPECT TO<br>XAM REPRESENTATIVE, WH<br>one original photo identification (r<br>s are School ID, College ID, Emp<br>hall ticket and original photo id on<br>to be permitted.                         | THE COMPUTER OR<br>IO WILL BE AVAILABLE<br>Not photocopy or scanned<br>loyee ID, Driving License,<br>card should be brought to the                                |
| DRESS CODE: 1<br>are expected to<br>attire to write e<br>AT THE EX<br>EXAM OFF<br>AT THE CE<br>1. The Hall Tick<br>copy). Exam<br>Passport, P4<br>exam centre<br>2. This Hall Tick<br>Ticket on A4<br>3. Please report | Exam centre:<br>o follow the d<br>xams.<br>(AM CENTRE<br>FICIALS, KINI<br>ENTRE.<br>ket must be pre<br>ples of accepta<br>AN card, Voter I<br>Hall ticket and<br>ket is valid only<br>sized paper us | General<br>(All ti<br>s may have di<br>ress code of f<br>E, IF YOU ENC<br>DLY CONTAC<br>esented for verifi<br>able photo ident<br>D, Aadhaar-ID. I<br>d id card copies<br>v if the candidate<br>sing a laser print<br>tation venue by | instructions f<br>imings mentione<br>ress code restrict<br>the centre. We s<br>COUNTER ANY IS<br>COUNTER ANY IS<br>THE NPTEL ES<br>ideation along with of<br>iffication documents<br>Printed copy of the<br>on the phone will r<br>e's photograph and<br>ter, preferably a col | tions. These may vary with<br>uggest that candidates con<br>SSUES WITH RESPECT TO<br>XAM REPRESENTATIVE, WH<br>one original photo identification (r<br>s are School ID, College ID, Emp<br>hall ticket and original photo id on<br>to be permitted.                         | THE COMPUTER OR<br>IO WILL BE AVAILABLE<br>Not photocopy or scanned<br>loyee ID, Driving License,<br>card should be brought to the<br>ensure this, print the Hall |