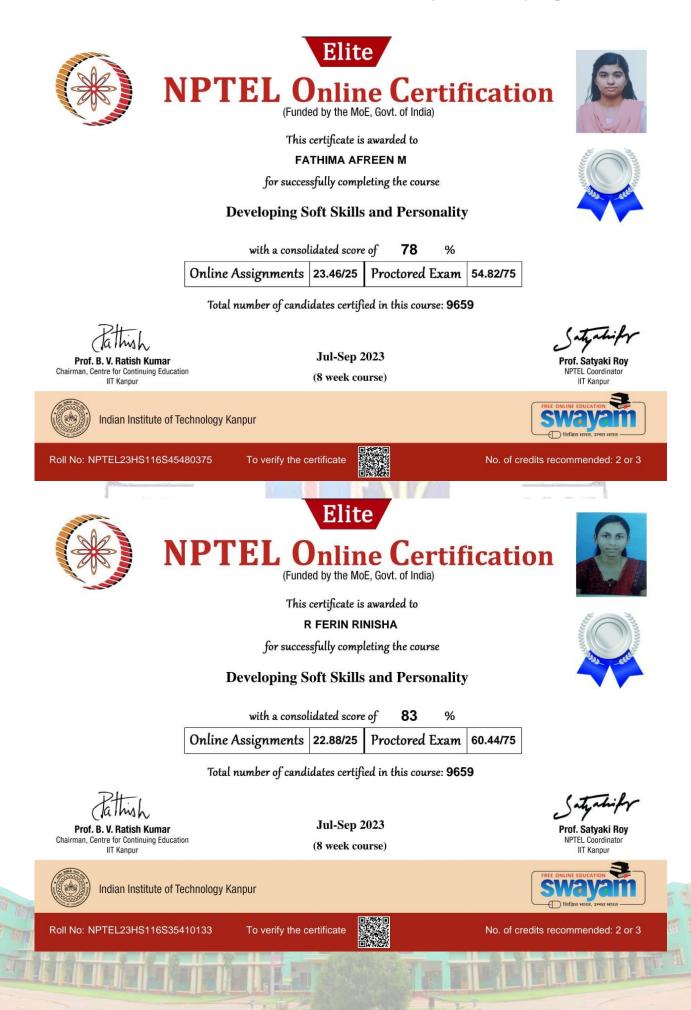

# SWAYAM /MOOC COURSES

| SESSION<br>(FN)                                                                                                                                                                                                        | E                                                                                                                                                                                                    |                                                                                                                                                                                                                                       | ed Learni                                                                                                                                                                                                                                                                      | ng                                                                                                                                                                                                                                                                          |                                                                                                                                                                   |
|------------------------------------------------------------------------------------------------------------------------------------------------------------------------------------------------------------------------|------------------------------------------------------------------------------------------------------------------------------------------------------------------------------------------------------|---------------------------------------------------------------------------------------------------------------------------------------------------------------------------------------------------------------------------------------|--------------------------------------------------------------------------------------------------------------------------------------------------------------------------------------------------------------------------------------------------------------------------------|-----------------------------------------------------------------------------------------------------------------------------------------------------------------------------------------------------------------------------------------------------------------------------|-------------------------------------------------------------------------------------------------------------------------------------------------------------------|
| Hall Ticket                                                                                                                                                                                                            | For                                                                                                                                                                                                  | norganic Chen                                                                                                                                                                                                                         | nistry - Online                                                                                                                                                                                                                                                                |                                                                                                                                                                                                                                                                             | NPTE                                                                                                                                                              |
| Candidate Name                                                                                                                                                                                                         | J Bala pradeep                                                                                                                                                                                       | a                                                                                                                                                                                                                                     |                                                                                                                                                                                                                                                                                |                                                                                                                                                                                                                                                                             |                                                                                                                                                                   |
| Roll No                                                                                                                                                                                                                | NOC23CY15S                                                                                                                                                                                           |                                                                                                                                                                                                                                       |                                                                                                                                                                                                                                                                                |                                                                                                                                                                                                                                                                             |                                                                                                                                                                   |
| Date of Birth                                                                                                                                                                                                          | 07-07-2003                                                                                                                                                                                           |                                                                                                                                                                                                                                       |                                                                                                                                                                                                                                                                                |                                                                                                                                                                                                                                                                             | 66                                                                                                                                                                |
| wD Status                                                                                                                                                                                                              | No                                                                                                                                                                                                   | Compensato<br>Time Require                                                                                                                                                                                                            |                                                                                                                                                                                                                                                                                | Scribe Required No                                                                                                                                                                                                                                                          |                                                                                                                                                                   |
| xam Date                                                                                                                                                                                                               | Sunday,                                                                                                                                                                                              | 26 March, 2                                                                                                                                                                                                                           |                                                                                                                                                                                                                                                                                |                                                                                                                                                                                                                                                                             |                                                                                                                                                                   |
| Reporting Time                                                                                                                                                                                                         | 08:00 ai                                                                                                                                                                                             | m                                                                                                                                                                                                                                     | Gate Closure                                                                                                                                                                                                                                                                   | 09.30 am                                                                                                                                                                                                                                                                    | No.                                                                                                                                                               |
| Exam Timing                                                                                                                                                                                                            | 09:00 ai                                                                                                                                                                                             | m                                                                                                                                                                                                                                     | Shift                                                                                                                                                                                                                                                                          | FN                                                                                                                                                                                                                                                                          |                                                                                                                                                                   |
| fest Centre Name                                                                                                                                                                                                       | KNSK College                                                                                                                                                                                         | of Engineering                                                                                                                                                                                                                        |                                                                                                                                                                                                                                                                                |                                                                                                                                                                                                                                                                             |                                                                                                                                                                   |
| Fest Centre Address                                                                                                                                                                                                    | KNSK College<br>- 629901                                                                                                                                                                             | of Engineering, P.                                                                                                                                                                                                                    | C.P. Nagar, Therekal                                                                                                                                                                                                                                                           | puthoor, , Nagercoil, Tamil Nadu, Ind                                                                                                                                                                                                                                       | a Jer                                                                                                                                                             |
|                                                                                                                                                                                                                        |                                                                                                                                                                                                      |                                                                                                                                                                                                                                       |                                                                                                                                                                                                                                                                                |                                                                                                                                                                                                                                                                             |                                                                                                                                                                   |
| NPTEL                                                                                                                                                                                                                  | Coordinator                                                                                                                                                                                          |                                                                                                                                                                                                                                       |                                                                                                                                                                                                                                                                                |                                                                                                                                                                                                                                                                             |                                                                                                                                                                   |
| NPTEL                                                                                                                                                                                                                  | Coordinator                                                                                                                                                                                          | General                                                                                                                                                                                                                               | instructions f                                                                                                                                                                                                                                                                 | MARCH, 2023<br>for candidates - FN<br>dehere are in IST)                                                                                                                                                                                                                    |                                                                                                                                                                   |
| DRESS CODE:                                                                                                                                                                                                            | Exam centre                                                                                                                                                                                          | General<br>(All ti<br>s may have di                                                                                                                                                                                                   | instructions f<br>imings mentione<br>ress code restric                                                                                                                                                                                                                         | or candidates - FN                                                                                                                                                                                                                                                          |                                                                                                                                                                   |
| DRESS CODE:<br>are expected to<br>attire to write e                                                                                                                                                                    | Exam centre<br>o follow the d<br>xams.<br>(AM CENTRE<br>FICIALS, KIN                                                                                                                                 | General<br>(All ti<br>s may have do<br>ress code of ti<br>s, IF YOU ENC                                                                                                                                                               | instructions f<br>imings mentione<br>ress code restric<br>the centre. We s                                                                                                                                                                                                     | for candidates - FN<br>ad here are in IST)<br>ctions. These may vary with                                                                                                                                                                                                   | ne in professional                                                                                                                                                |
| DRESS CODE: I<br>are expected to<br>attire to write e<br>AT THE EX<br>EXAM OFF<br>AT THE CE<br>1. The Hall Tick<br>copy). Exam<br>Passport, PA                                                                         | Exam centre<br>o follow the d<br>xams.<br>(AM CENTRE<br>FICIALS, KINI<br>ENTRE.<br>ket must be pre<br>piles of accepta<br>AN card, Voter I                                                           | General<br>(All ti<br>s may have di<br>ress code of f<br>c, IF YOU ENC<br>DLY CONTAC<br>essented for verifi<br>able photo ident<br>D, Aadhaar-ID. i                                                                                   | instructions f<br>imings mentione<br>ress code restric<br>the centre. We s<br>COUNTER ANY IS<br>COUNTER ANY IS<br>T THE NPTEL ES<br>ication along with o<br>iffication document                                                                                                | For candidates - FN<br>ad here are in IST)<br>ctions. These may vary with<br>uggest that candidates con<br>SSUES WITH RESPECT TO<br>XAM REPRESENTATIVE, WH<br>one original photo identification (r<br>s are School ID, College ID, Emp<br>hall ticket and original photo id | ne in professional<br>THE COMPUTER OR<br>IO WILL BE AVAILABLE<br>not photocopy or scanned<br>loyee ID, Driving License,                                           |
| DRESS CODE: I<br>are expected to<br>attire to write e<br>AT THE EX<br>EXAM OFF<br>AT THE CE<br>1. The Hall Tick<br>copy). Exam<br>Passport, PA<br>exam centre<br>2. This Hall Tick                                     | Exam centre<br>o follow the d<br>xams.<br>CAM CENTRE<br>FICIALS, KIN<br>ENTRE.<br>ket must be pre<br>ples of accept<br>AN card, Voter I<br>b. Hall ticket and<br>ket is valid only                   | General<br>(All ti<br>s may have di<br>ress code of f<br>E, IF YOU ENC<br>DLY CONTAC<br>esented for verifi<br>able photo ident<br>D, Aadhaar-ID.<br>d id card copies<br>r if the candidate                                            | instructions f<br>imings mentione<br>ress code restrict<br>the centre. We s<br>COUNTER ANY IS<br>T THE NPTEL ES<br>ication along with o<br>iffication document:<br>Printed copy of the<br>on the phone will r                                                                  | tions. These may vary with<br>uggest that candidates con<br>SSUES WITH RESPECT TO<br>XAM REPRESENTATIVE, WH<br>one original photo identification (r<br>s are School ID, College ID, Emp<br>hall ticket and original photo id on<br>to be permitted.                         | THE COMPUTER OR<br>IO WILL BE AVAILABLE<br>Not photocopy or scanned<br>loyee ID, Driving License,<br>card should be brought to the                                |
| DRESS CODE: 1<br>are expected to<br>attire to write e<br>AT THE EX<br>EXAM OFF<br>AT THE CE<br>1. The Hall Tick<br>copy). Exam<br>Passport, P4<br>exam centre<br>2. This Hall Tick<br>Ticket on A4<br>3. Please report | Exam centre:<br>o follow the d<br>xams.<br>(AM CENTRE<br>FICIALS, KINI<br>ENTRE.<br>ket must be pre<br>ples of accepta<br>AN card, Voter I<br>Hall ticket and<br>ket is valid only<br>sized paper us | General<br>(All ti<br>s may have di<br>ress code of f<br>E, IF YOU ENC<br>DLY CONTAC<br>esented for verifi<br>able photo ident<br>D, Aadhaar-ID. I<br>d id card copies<br>v if the candidate<br>sing a laser print<br>tation venue by | instructions f<br>imings mentione<br>ress code restrict<br>the centre. We s<br>COUNTER ANY IS<br>COUNTER ANY IS<br>THE NPTEL ES<br>ideation along with of<br>iffication documents<br>Printed copy of the<br>on the phone will r<br>e's photograph and<br>ter, preferably a col | tions. These may vary with<br>uggest that candidates con<br>SSUES WITH RESPECT TO<br>XAM REPRESENTATIVE, WH<br>one original photo identification (r<br>s are School ID, College ID, Emp<br>hall ticket and original photo id on<br>to be permitted.                         | THE COMPUTER OR<br>IO WILL BE AVAILABLE<br>Not photocopy or scanned<br>loyee ID, Driving License,<br>card should be brought to the<br>ensure this, print the Hall |