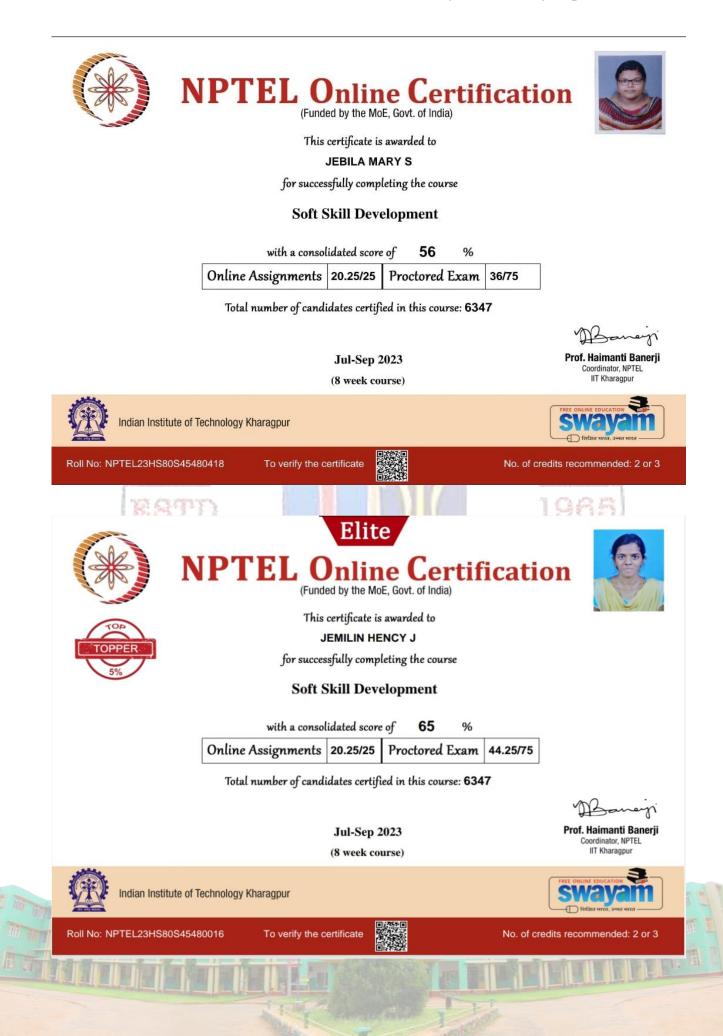

|
| Date                  | 13/08/2023 12:19:15 IST              |
| Total<br>Amount       | ₹1000                                |

<

For any grievance contact support : support@nptel.iitm.ac.in If your transaction was successful, payment receipts will be available once the form closes.

 $\bigcirc$ 































This certificate is awarded to

#### AKSHAYA HARI S U

for successfully completing the course

### Soft Skill Development

with a consolidated score of 58 %

| Online Assignments 20.25/25 Proctored Exam 37.5/75 |
|----------------------------------------------------|
|----------------------------------------------------|

Total number of candidates certified in this course: 6347

Jul-Sep 2023



Prof. Haimanti Banerji Coordinator, NPTEL IIT Kharagpur