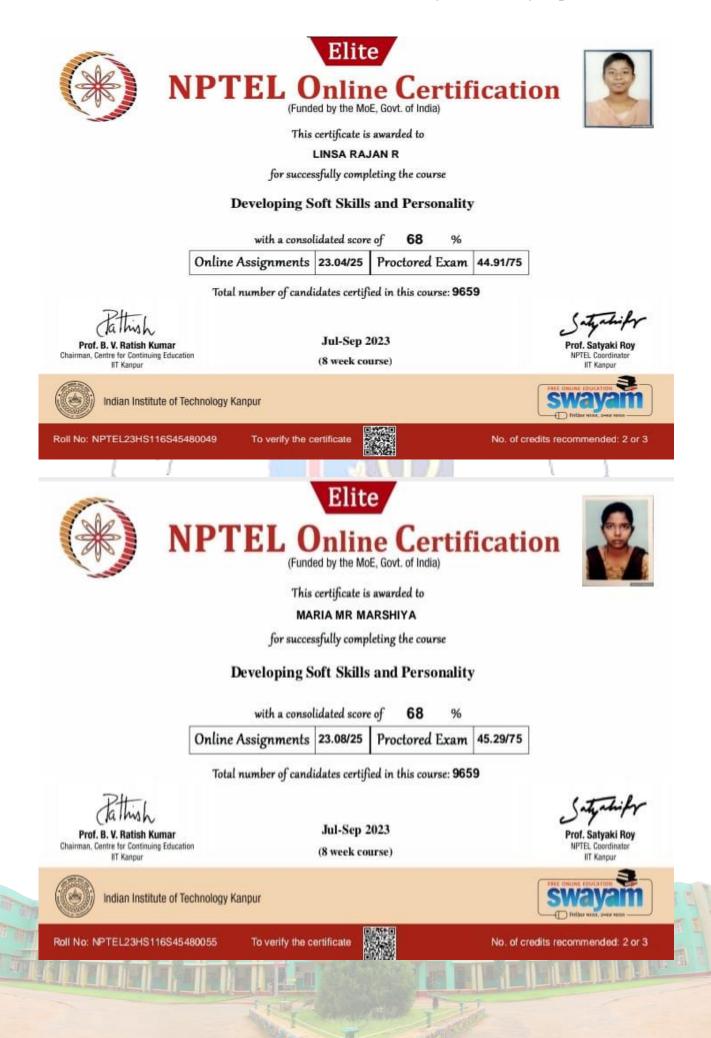

# SWAYAM /MOOC COURSES

| SESSION<br>(FN)                                                                                                                                                                                                        | E                                                                                                                                                                                                    |                                                                                                                                                                                                                                       | ed Learni                                                                                                                                                                                                                                                                      | ng                                                                                                                                                                                                                                                                          |                                                                                                                                                                   |
|------------------------------------------------------------------------------------------------------------------------------------------------------------------------------------------------------------------------|------------------------------------------------------------------------------------------------------------------------------------------------------------------------------------------------------|---------------------------------------------------------------------------------------------------------------------------------------------------------------------------------------------------------------------------------------|--------------------------------------------------------------------------------------------------------------------------------------------------------------------------------------------------------------------------------------------------------------------------------|-----------------------------------------------------------------------------------------------------------------------------------------------------------------------------------------------------------------------------------------------------------------------------|-------------------------------------------------------------------------------------------------------------------------------------------------------------------|
| Hall Ticket                                                                                                                                                                                                            | For                                                                                                                                                                                                  | norganic Chen                                                                                                                                                                                                                         | nistry - Online                                                                                                                                                                                                                                                                |                                                                                                                                                                                                                                                                             | NPTE                                                                                                                                                              |
| Candidate Name                                                                                                                                                                                                         | J Bala pradeep                                                                                                                                                                                       | a                                                                                                                                                                                                                                     |                                                                                                                                                                                                                                                                                |                                                                                                                                                                                                                                                                             |                                                                                                                                                                   |
| Roll No                                                                                                                                                                                                                | NOC23CY15S                                                                                                                                                                                           |                                                                                                                                                                                                                                       |                                                                                                                                                                                                                                                                                |                                                                                                                                                                                                                                                                             |                                                                                                                                                                   |
| Date of Birth                                                                                                                                                                                                          | 07-07-2003                                                                                                                                                                                           |                                                                                                                                                                                                                                       |                                                                                                                                                                                                                                                                                |                                                                                                                                                                                                                                                                             | 66                                                                                                                                                                |
| wD Status                                                                                                                                                                                                              | No                                                                                                                                                                                                   | Compensato<br>Time Require                                                                                                                                                                                                            |                                                                                                                                                                                                                                                                                | Scribe Required No                                                                                                                                                                                                                                                          |                                                                                                                                                                   |
| xam Date                                                                                                                                                                                                               | Sunday,                                                                                                                                                                                              | 26 March, 2                                                                                                                                                                                                                           |                                                                                                                                                                                                                                                                                |                                                                                                                                                                                                                                                                             |                                                                                                                                                                   |
| Reporting Time                                                                                                                                                                                                         | 08:00 ai                                                                                                                                                                                             | m                                                                                                                                                                                                                                     | Gate Closure                                                                                                                                                                                                                                                                   | 09.30 am                                                                                                                                                                                                                                                                    | No.                                                                                                                                                               |
| Exam Timing                                                                                                                                                                                                            | 09:00 ai                                                                                                                                                                                             | m                                                                                                                                                                                                                                     | Shift                                                                                                                                                                                                                                                                          | FN                                                                                                                                                                                                                                                                          |                                                                                                                                                                   |
| fest Centre Name                                                                                                                                                                                                       | KNSK College                                                                                                                                                                                         | of Engineering                                                                                                                                                                                                                        |                                                                                                                                                                                                                                                                                |                                                                                                                                                                                                                                                                             |                                                                                                                                                                   |
| Fest Centre Address                                                                                                                                                                                                    | KNSK College<br>- 629901                                                                                                                                                                             | of Engineering, P.                                                                                                                                                                                                                    | C.P. Nagar, Therekal                                                                                                                                                                                                                                                           | puthoor, , Nagercoil, Tamil Nadu, Ind                                                                                                                                                                                                                                       | a Jer                                                                                                                                                             |
|                                                                                                                                                                                                                        |                                                                                                                                                                                                      |                                                                                                                                                                                                                                       |                                                                                                                                                                                                                                                                                |                                                                                                                                                                                                                                                                             |                                                                                                                                                                   |
| NPTEL                                                                                                                                                                                                                  | Coordinator                                                                                                                                                                                          |                                                                                                                                                                                                                                       |                                                                                                                                                                                                                                                                                |                                                                                                                                                                                                                                                                             |                                                                                                                                                                   |
| NPTEL                                                                                                                                                                                                                  | Coordinator                                                                                                                                                                                          | General                                                                                                                                                                                                                               | instructions f                                                                                                                                                                                                                                                                 | MARCH, 2023<br>for candidates - FN<br>dehere are in IST)                                                                                                                                                                                                                    |                                                                                                                                                                   |
| DRESS CODE:                                                                                                                                                                                                            | Exam centre                                                                                                                                                                                          | General<br>(All ti<br>s may have di                                                                                                                                                                                                   | instructions f<br>imings mentione<br>ress code restric                                                                                                                                                                                                                         | or candidates - FN                                                                                                                                                                                                                                                          |                                                                                                                                                                   |
| DRESS CODE:<br>are expected to<br>attire to write e                                                                                                                                                                    | Exam centre<br>o follow the d<br>xams.<br>(AM CENTRE<br>FICIALS, KIN                                                                                                                                 | General<br>(All ti<br>s may have do<br>ress code of ti<br>s, IF YOU ENC                                                                                                                                                               | instructions f<br>imings mentione<br>ress code restric<br>the centre. We s                                                                                                                                                                                                     | for candidates - FN<br>ad here are in IST)<br>ctions. These may vary with                                                                                                                                                                                                   | ne in professional                                                                                                                                                |
| DRESS CODE: I<br>are expected to<br>attire to write e<br>AT THE EX<br>EXAM OFF<br>AT THE CE<br>1. The Hall Tick<br>copy). Exam<br>Passport, PA                                                                         | Exam centre<br>o follow the d<br>xams.<br>(AM CENTRE<br>FICIALS, KINI<br>ENTRE.<br>ket must be pre<br>piles of accepta<br>AN card, Voter I                                                           | General<br>(All ti<br>s may have di<br>ress code of f<br>c, IF YOU ENC<br>DLY CONTAC<br>essented for verifi<br>able photo ident<br>D, Aadhaar-ID. i                                                                                   | instructions f<br>imings mentione<br>ress code restric<br>the centre. We s<br>COUNTER ANY IS<br>COUNTER ANY IS<br>T THE NPTEL ES<br>ication along with o<br>iffication document                                                                                                | For candidates - FN<br>ad here are in IST)<br>ctions. These may vary with<br>uggest that candidates con<br>SSUES WITH RESPECT TO<br>XAM REPRESENTATIVE, WH<br>one original photo identification (r<br>s are School ID, College ID, Emp<br>hall ticket and original photo id | ne in professional<br>THE COMPUTER OR<br>IO WILL BE AVAILABLE<br>not photocopy or scanned<br>loyee ID, Driving License,                                           |
| DRESS CODE: I<br>are expected to<br>attire to write e<br>AT THE EX<br>EXAM OFF<br>AT THE CE<br>1. The Hall Tick<br>copy). Exam<br>Passport, PA<br>exam centre<br>2. This Hall Tick                                     | Exam centre<br>o follow the d<br>xams.<br>CAM CENTRE<br>FICIALS, KIN<br>ENTRE.<br>ket must be pre<br>ples of accept<br>AN card, Voter I<br>b. Hall ticket and<br>ket is valid only                   | General<br>(All ti<br>s may have di<br>ress code of f<br>E, IF YOU ENC<br>DLY CONTAC<br>esented for verifi<br>able photo ident<br>D, Aadhaar-ID.<br>d id card copies<br>r if the candidate                                            | instructions f<br>imings mentione<br>ress code restrict<br>the centre. We s<br>COUNTER ANY IS<br>T THE NPTEL ES<br>ication along with o<br>iffication document:<br>Printed copy of the<br>on the phone will r                                                                  | tions. These may vary with<br>uggest that candidates con<br>SSUES WITH RESPECT TO<br>XAM REPRESENTATIVE, WH<br>one original photo identification (r<br>s are School ID, College ID, Emp<br>hall ticket and original photo id on<br>to be permitted.                         | THE COMPUTER OR<br>IO WILL BE AVAILABLE<br>Not photocopy or scanned<br>loyee ID, Driving License,<br>card should be brought to the                                |
| DRESS CODE: 1<br>are expected to<br>attire to write e<br>AT THE EX<br>EXAM OFF<br>AT THE CE<br>1. The Hall Tick<br>copy). Exam<br>Passport, P4<br>exam centre<br>2. This Hall Tick<br>Ticket on A4<br>3. Please report | Exam centre:<br>o follow the d<br>xams.<br>(AM CENTRE<br>FICIALS, KINI<br>ENTRE.<br>ket must be pre<br>ples of accepta<br>AN card, Voter I<br>Hall ticket and<br>ket is valid only<br>sized paper us | General<br>(All ti<br>s may have di<br>ress code of f<br>E, IF YOU ENC<br>DLY CONTAC<br>esented for verifi<br>able photo ident<br>D, Aadhaar-ID. I<br>d id card copies<br>v if the candidate<br>sing a laser print<br>tation venue by | instructions f<br>imings mentione<br>ress code restrict<br>the centre. We s<br>COUNTER ANY IS<br>COUNTER ANY IS<br>THE NPTEL ES<br>ideation along with of<br>iffication documents<br>Printed copy of the<br>on the phone will r<br>e's photograph and<br>ter, preferably a col | tions. These may vary with<br>uggest that candidates con<br>SSUES WITH RESPECT TO<br>XAM REPRESENTATIVE, WH<br>one original photo identification (r<br>s are School ID, College ID, Emp<br>hall ticket and original photo id on<br>to be permitted.                         | THE COMPUTER OR<br>IO WILL BE AVAILABLE<br>Not photocopy or scanned<br>loyee ID, Driving License,<br>card should be brought to the<br>ensure this, print the Hall |