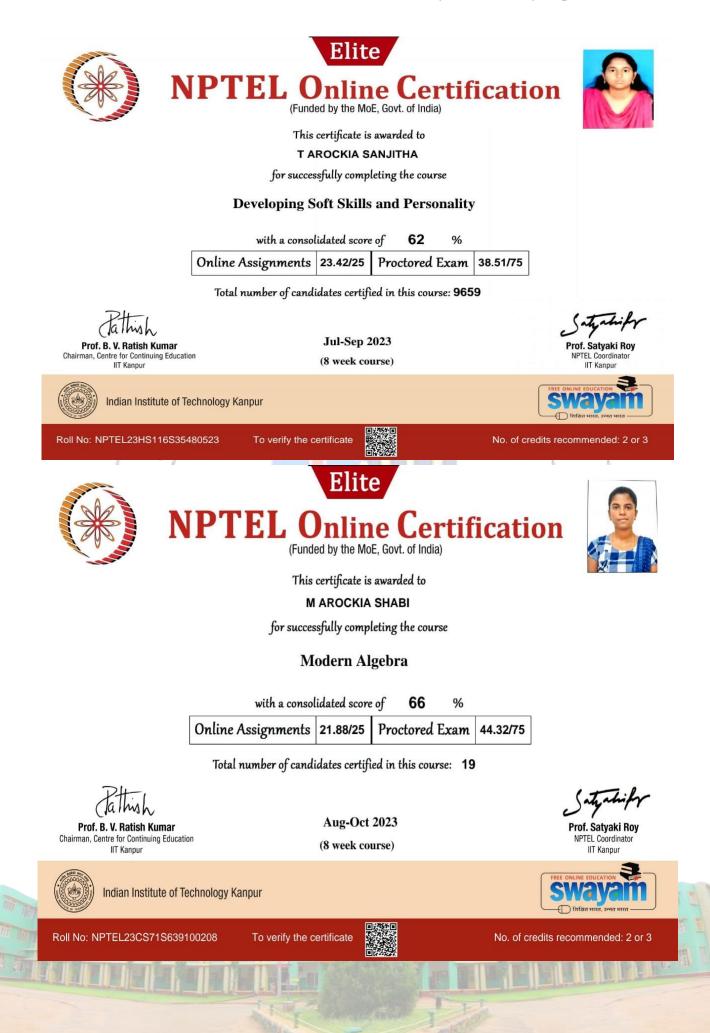

# SWAYAM /MOOC COURSES

| SESSION<br>(FN)                                                                                                                                                                                                        | E                                                                                                                                                                                                    |                                                                                                                                                                                                                                       | ed Learni                                                                                                                                                                                                                                                                      | ng                                                                                                                                                                                                                                                                          |                                                                                                                                                                   |
|------------------------------------------------------------------------------------------------------------------------------------------------------------------------------------------------------------------------|------------------------------------------------------------------------------------------------------------------------------------------------------------------------------------------------------|---------------------------------------------------------------------------------------------------------------------------------------------------------------------------------------------------------------------------------------|--------------------------------------------------------------------------------------------------------------------------------------------------------------------------------------------------------------------------------------------------------------------------------|-----------------------------------------------------------------------------------------------------------------------------------------------------------------------------------------------------------------------------------------------------------------------------|-------------------------------------------------------------------------------------------------------------------------------------------------------------------|
| Hall Ticket                                                                                                                                                                                                            | For                                                                                                                                                                                                  | norganic Chen                                                                                                                                                                                                                         | nistry - Online                                                                                                                                                                                                                                                                |                                                                                                                                                                                                                                                                             | NPTE                                                                                                                                                              |
| Candidate Name                                                                                                                                                                                                         | J Bala pradeep                                                                                                                                                                                       | a                                                                                                                                                                                                                                     |                                                                                                                                                                                                                                                                                |                                                                                                                                                                                                                                                                             |                                                                                                                                                                   |
| Roll No                                                                                                                                                                                                                | NOC23CY15S                                                                                                                                                                                           |                                                                                                                                                                                                                                       |                                                                                                                                                                                                                                                                                |                                                                                                                                                                                                                                                                             |                                                                                                                                                                   |
| Date of Birth                                                                                                                                                                                                          | 07-07-2003                                                                                                                                                                                           |                                                                                                                                                                                                                                       |                                                                                                                                                                                                                                                                                |                                                                                                                                                                                                                                                                             | 66                                                                                                                                                                |
| wD Status                                                                                                                                                                                                              | No                                                                                                                                                                                                   | Compensato<br>Time Require                                                                                                                                                                                                            |                                                                                                                                                                                                                                                                                | Scribe Required No                                                                                                                                                                                                                                                          |                                                                                                                                                                   |
| xam Date                                                                                                                                                                                                               | Sunday,                                                                                                                                                                                              | 26 March, 2                                                                                                                                                                                                                           |                                                                                                                                                                                                                                                                                |                                                                                                                                                                                                                                                                             |                                                                                                                                                                   |
| Reporting Time                                                                                                                                                                                                         | 08:00 ai                                                                                                                                                                                             | m                                                                                                                                                                                                                                     | Gate Closure                                                                                                                                                                                                                                                                   | 09.30 am                                                                                                                                                                                                                                                                    | No.                                                                                                                                                               |
| Exam Timing                                                                                                                                                                                                            | 09:00 ai                                                                                                                                                                                             | m                                                                                                                                                                                                                                     | Shift                                                                                                                                                                                                                                                                          | FN                                                                                                                                                                                                                                                                          |                                                                                                                                                                   |
| fest Centre Name                                                                                                                                                                                                       | KNSK College                                                                                                                                                                                         | of Engineering                                                                                                                                                                                                                        |                                                                                                                                                                                                                                                                                |                                                                                                                                                                                                                                                                             |                                                                                                                                                                   |
| Fest Centre Address                                                                                                                                                                                                    | KNSK College<br>- 629901                                                                                                                                                                             | of Engineering, P.                                                                                                                                                                                                                    | C.P. Nagar, Therekal                                                                                                                                                                                                                                                           | puthoor, , Nagercoil, Tamil Nadu, Ind                                                                                                                                                                                                                                       | a Jer                                                                                                                                                             |
|                                                                                                                                                                                                                        |                                                                                                                                                                                                      |                                                                                                                                                                                                                                       |                                                                                                                                                                                                                                                                                |                                                                                                                                                                                                                                                                             |                                                                                                                                                                   |
| NPTEL                                                                                                                                                                                                                  | Coordinator                                                                                                                                                                                          |                                                                                                                                                                                                                                       |                                                                                                                                                                                                                                                                                |                                                                                                                                                                                                                                                                             |                                                                                                                                                                   |
| NPTEL                                                                                                                                                                                                                  | Coordinator                                                                                                                                                                                          | General                                                                                                                                                                                                                               | instructions f                                                                                                                                                                                                                                                                 | MARCH, 2023<br>for candidates - FN<br>dehere are in IST)                                                                                                                                                                                                                    |                                                                                                                                                                   |
| DRESS CODE:                                                                                                                                                                                                            | Exam centre                                                                                                                                                                                          | General<br>(All ti<br>s may have di                                                                                                                                                                                                   | instructions f<br>imings mentione<br>ress code restric                                                                                                                                                                                                                         | or candidates - FN                                                                                                                                                                                                                                                          |                                                                                                                                                                   |
| DRESS CODE:<br>are expected to<br>attire to write e                                                                                                                                                                    | Exam centre<br>o follow the d<br>xams.<br>(AM CENTRE<br>FICIALS, KIN                                                                                                                                 | General<br>(All ti<br>s may have do<br>ress code of ti<br>s, IF YOU ENC                                                                                                                                                               | instructions f<br>imings mentione<br>ress code restric<br>the centre. We s                                                                                                                                                                                                     | for candidates - FN<br>ad here are in IST)<br>ctions. These may vary with                                                                                                                                                                                                   | ne in professional                                                                                                                                                |
| DRESS CODE: I<br>are expected to<br>attire to write e<br>AT THE EX<br>EXAM OFF<br>AT THE CE<br>1. The Hall Tick<br>copy). Exam<br>Passport, PA                                                                         | Exam centre<br>o follow the d<br>xams.<br>(AM CENTRE<br>FICIALS, KINI<br>ENTRE.<br>ket must be pre<br>piles of accepta<br>AN card, Voter I                                                           | General<br>(All ti<br>s may have di<br>ress code of f<br>c, IF YOU ENC<br>DLY CONTAC<br>essented for verifi<br>able photo ident<br>D, Aadhaar-ID. i                                                                                   | instructions f<br>imings mentione<br>ress code restric<br>the centre. We s<br>COUNTER ANY IS<br>COUNTER ANY IS<br>T THE NPTEL ES<br>ication along with o<br>iffication document                                                                                                | For candidates - FN<br>ad here are in IST)<br>ctions. These may vary with<br>uggest that candidates con<br>SSUES WITH RESPECT TO<br>XAM REPRESENTATIVE, WH<br>one original photo identification (r<br>s are School ID, College ID, Emp<br>hall ticket and original photo id | ne in professional<br>THE COMPUTER OR<br>IO WILL BE AVAILABLE<br>not photocopy or scanned<br>loyee ID, Driving License,                                           |
| DRESS CODE: I<br>are expected to<br>attire to write e<br>AT THE EX<br>EXAM OFF<br>AT THE CE<br>1. The Hall Tick<br>copy). Exam<br>Passport, PA<br>exam centre<br>2. This Hall Tick                                     | Exam centre<br>o follow the d<br>xams.<br>CAM CENTRE<br>FICIALS, KIN<br>ENTRE.<br>ket must be pre<br>ples of accept<br>AN card, Voter I<br>b. Hall ticket and<br>ket is valid only                   | General<br>(All ti<br>s may have di<br>ress code of f<br>E, IF YOU ENC<br>DLY CONTAC<br>esented for verifi<br>able photo ident<br>D, Aadhaar-ID.<br>d id card copies<br>r if the candidate                                            | instructions f<br>imings mentione<br>ress code restrict<br>the centre. We s<br>COUNTER ANY IS<br>T THE NPTEL ES<br>ication along with o<br>iffication document:<br>Printed copy of the<br>on the phone will r                                                                  | tions. These may vary with<br>uggest that candidates con<br>SSUES WITH RESPECT TO<br>XAM REPRESENTATIVE, WH<br>one original photo identification (r<br>s are School ID, College ID, Emp<br>hall ticket and original photo id on<br>to be permitted.                         | THE COMPUTER OR<br>IO WILL BE AVAILABLE<br>Not photocopy or scanned<br>loyee ID, Driving License,<br>card should be brought to the                                |
| DRESS CODE: 1<br>are expected to<br>attire to write e<br>AT THE EX<br>EXAM OFF<br>AT THE CE<br>1. The Hall Tick<br>copy). Exam<br>Passport, P4<br>exam centre<br>2. This Hall Tick<br>Ticket on A4<br>3. Please report | Exam centre:<br>o follow the d<br>xams.<br>(AM CENTRE<br>FICIALS, KINI<br>ENTRE.<br>ket must be pre<br>ples of accepta<br>AN card, Voter I<br>Hall ticket and<br>ket is valid only<br>sized paper us | General<br>(All ti<br>s may have di<br>ress code of f<br>E, IF YOU ENC<br>DLY CONTAC<br>esented for verifi<br>able photo ident<br>D, Aadhaar-ID. I<br>d id card copies<br>v if the candidate<br>sing a laser print<br>tation venue by | instructions f<br>imings mentione<br>ress code restrict<br>the centre. We s<br>COUNTER ANY IS<br>COUNTER ANY IS<br>THE NPTEL ES<br>ideation along with of<br>iffication documents<br>Printed copy of the<br>on the phone will r<br>e's photograph and<br>ter, preferably a col | tions. These may vary with<br>uggest that candidates con<br>SSUES WITH RESPECT TO<br>XAM REPRESENTATIVE, WH<br>one original photo identification (r<br>s are School ID, College ID, Emp<br>hall ticket and original photo id on<br>to be permitted.                         | THE COMPUTER OR<br>IO WILL BE AVAILABLE<br>Not photocopy or scanned<br>loyee ID, Driving License,<br>card should be brought to the<br>ensure this, print the Hall |

| MORNING<br>SESSION<br>(FN) | National Programme on Technology<br>Enhanced Learning |       |
|----------------------------|-------------------------------------------------------|-------|
| Hall Ticket For            | Developing Soft Skills And Personality - Online       | NPTEL |