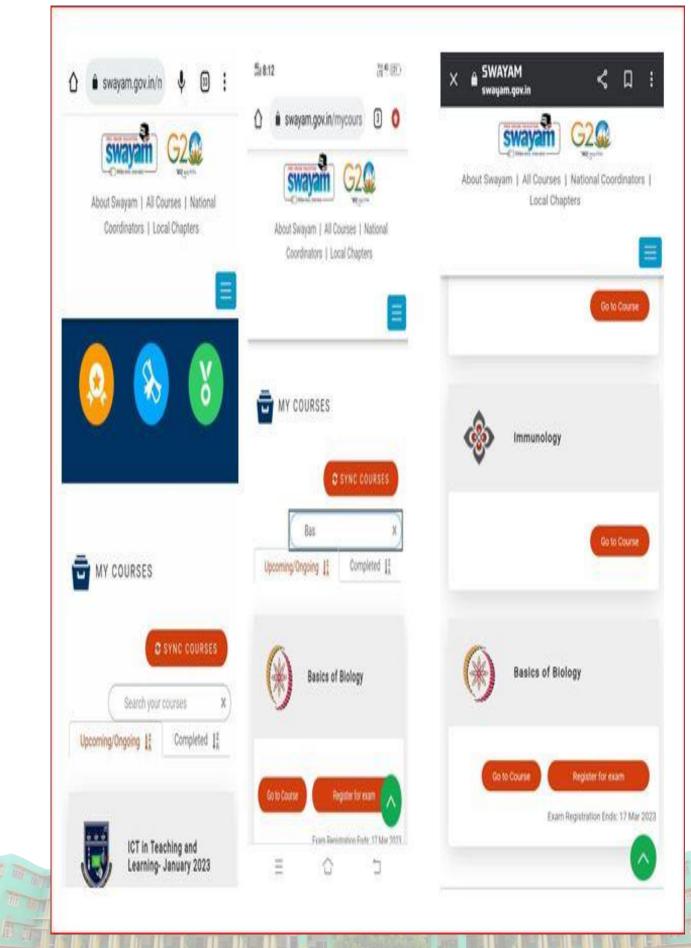

f the candidatu | instructions for<br>imings mentione<br>ress code restrict<br>the centre. We su<br>COUNTER ANY IS<br>T THE NPTEL EX<br>ideation along with o<br>infication documents<br>Printed copy of the<br>on the phone will n<br>e's photograph and<br>ter, preferably a colo | or candidates - A<br>d here are in IST)<br>tions. These may va<br>aggest that candidat<br>SUES WITH RESPE<br>AM REPRESENTATION<br>the original photo identifi<br>are School ID, College<br>hall ticket and original p<br>ot be permitted. | ry with centre<br>tes come in p<br>CT TO THE C<br>IVE, WHO WIL<br>ication (not phot<br>ID, Employee IE<br>shoto id card sho<br>gible. To ensure | Pofessional<br>OMPUTER OR<br>L BE AVAILABLE<br>Decopy or scanned<br>, Driving License,<br>huld be brought to the<br>this, print the Hall |



A North



Email: daffnisj@gmail.com Name: Daffni .S.J

### Assessment scores

| Week 1 : Assignment 1: | 80.0 |
|------------------------|------|
| Week 2 : Assignment 2: | 70.0 |
| Week 3 : Assignment 3: | 90.0 |
| Week 1 · Assignment 4· | 70.0 |
| $\triangleleft$ $\Box$ |      |

| MORNING<br>SESSION<br>(FN) | National Programme on Technology<br>Enhanced Learning |       |
|----------------------------|-------------------------------------------------------|-------|
| Hall Ticket For            | Developing Soft Skills And Personality - Online       | NPTEL |

| Candidate Name      | A Abisha              |                             |             |         |                        |                   |      |
|---------------------|-----------------------|---------------------------