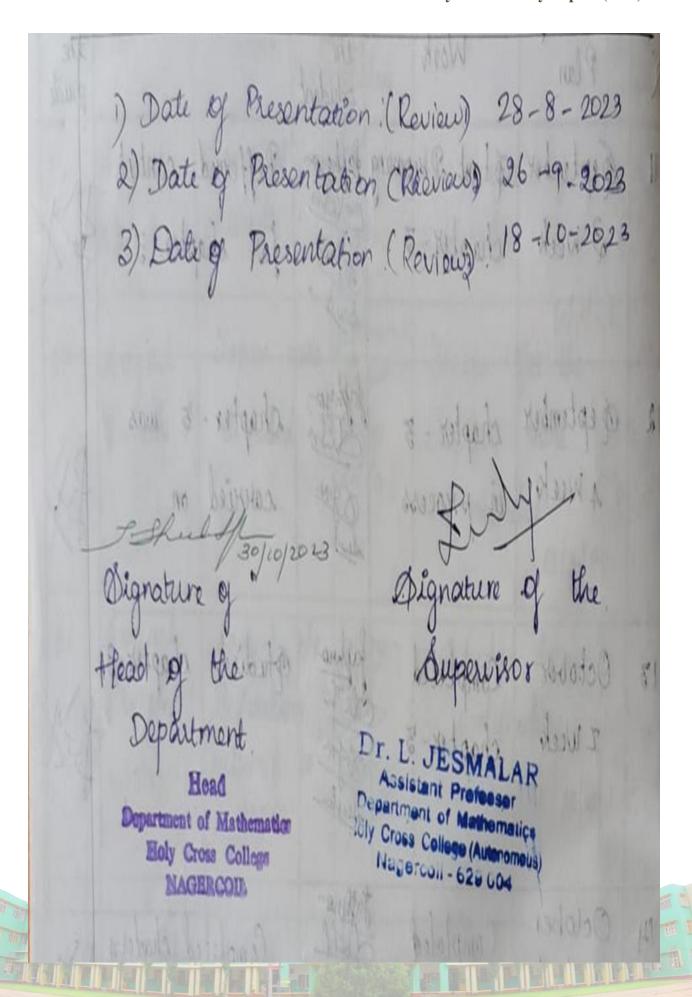

1, Date of Bresentation: 28-08-2023 (Review) 2) Date of Presentation (Review 2) 26-09-2023 3) Date of Presertation (Reviews): 18-10-2023 V. Bryin Flower Signature of the Juide Signature of the thead of the department Dr. V. SUJIN FLOWER METAL, Ph.D., Assistant - "sour Department of Mathematics Department of Mathematic Holy Cross College (Autonomous) Nagercoil - 629 004 HAGIRCOR