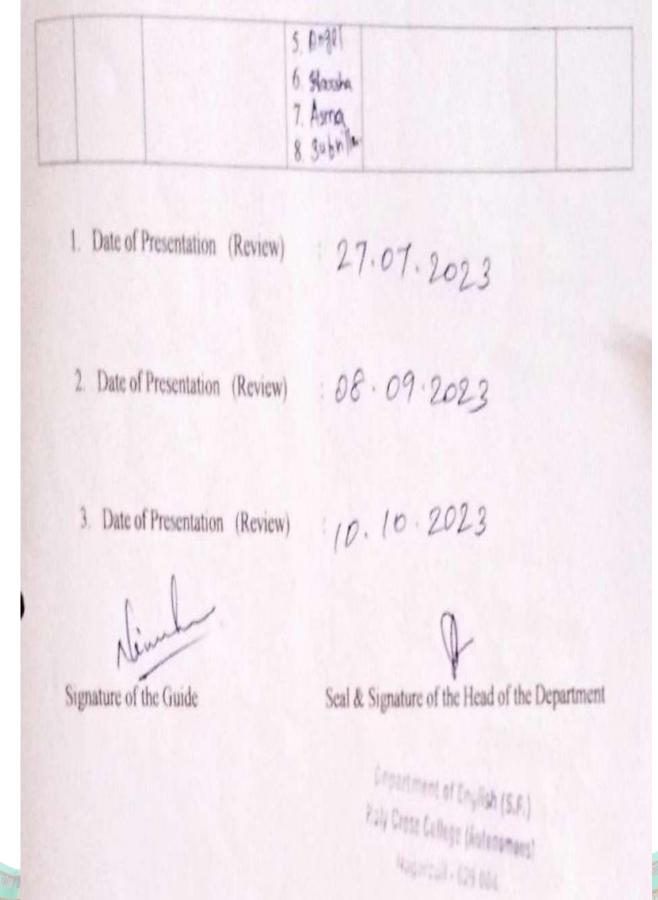

Review date 1: 27.09.2023 Review date 2: 18.10.2023

Signature o 03

Dr. K. JEYA DAISY Assistant Professor Department of Mathematics Holy Child Conge (Autonomouc) Nagercoil - 629 004

T. Jenisha Name of the students : Ashlin Jeba . I S. Sahaya Masia Serlin J. Sahaya Jefrin Haglin V. Sheka Buhari Chass : III B. Sc Maths (Aided). Name of the guilds: Dr. K. Jeya Daisy. Title of the Project: A study on types of pollutions in Kanyakumari. 

| S. No . | Weekley<br>plan | Signature of the<br>Students     | Work Carried<br>Out                                                                |
|---------|-----------------|----------------------------------|------------------------------------------------------------------------------------|
| 1.      | 13/09/2023      | July Star                        | Topic Discussion                                                                   |
| æ.      | 20/09/2023.     | Jos.<br>Jobn<br>Dund<br>Seter    | Outlines for all<br>the chapters wax<br>prepared.                                  |
| 3.      | 26/09/2023.     | Juba<br>Juba<br>Quela:<br>Quela: | 1 <sup>st</sup> , O <sup>nd</sup> , 3 <sup>od</sup><br>Chapters ciese<br>prepared. |
| 4.      | OA/10/2022.     | Jeba<br>Jeba<br>Strate           | Ath, 5th chapters<br>were prepared.                                                |
| 5.      | 11/10/2023.     | Stept                            | Corrections were<br>Carried out                                                    |

Review date 1 : 27/09 [2023. Review date 2 : 18/10 /2023.

eyalai nature the

Dr. K. JEYA DAISY Assistant Professor Department of Mathematics Hely Cross College (Autonomouz) Nagercoll - 629 004

Name of the students: Anchita . R. A latherin Benz. E. J Dhanisha. D.V . Jenie Roy . g Anisha. P. 1 1 1 1 C 1 T ellass : II B. sc Maths (Aided) Name of the clywide : Dre. K. Jeya Daisy Title of dre project : A study on Environmental imparts of Rubber plantation in chemikole. 1 1 in a series of nema (· 