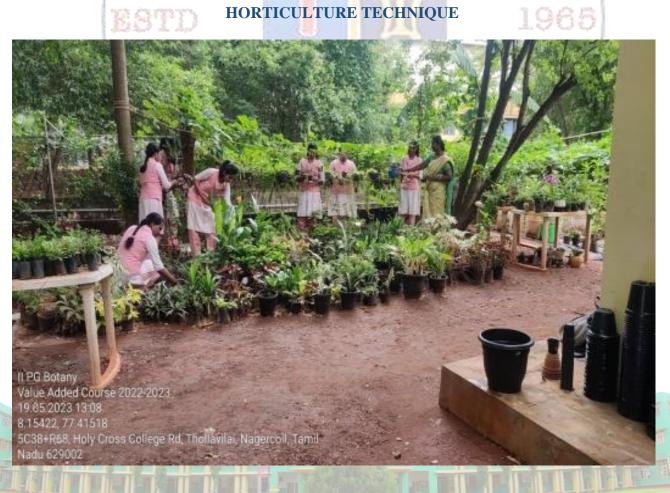

# HORTICULTURE TECHNIQUE

1965

DEPARTMENT OF ZOOLOGY
TECHNIQUES IN BIOLOGY

ESTD

SILK WORM REARING TECHNOLOGY

HOUSEHOLD WASTE MANAGEMENT