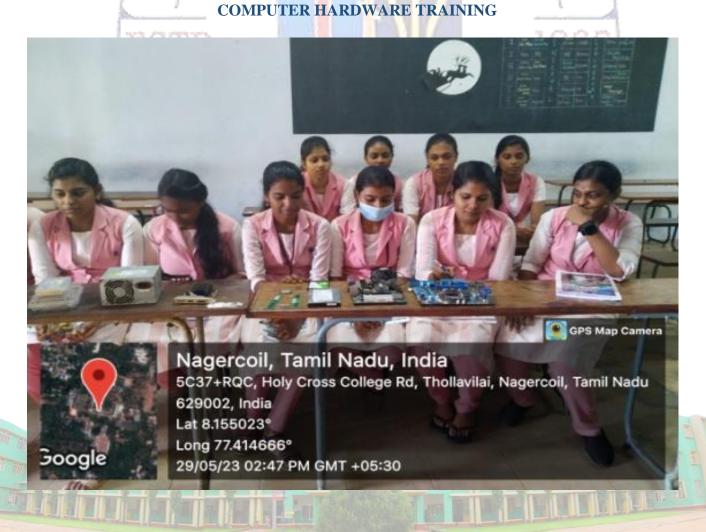

Holy Cross College (Autonomous)

Nagercoil-629004

Affiliated to Manonmaniam Sundaranar University, Tirunelveli Nationally Accredited with A+ Grade (CGPA 3.35) by NAAC IV Cycle An ISO 9001: 2015 Certified Institution SSR 2019-2020 to 2023-2024

#### VALUE ADDED COURSES - PHOTOS

#### **DEPARTMENT OF MATHEMATICS**

#### **APPTITUDE REASONING**





#### NUMBER SYSTEM BINARY CODE





#### GENERAL ASTROLOGY AND ASTRONOMY





#### **FUNDAMENTALS OF ALGORITHM**







# **EDUCATIONAL PSYCHOLOGY**



#### PROBABILITY DISTRIBUTION





#### QUICK ARITHMETIC FOR COMPETITIVE EXAMINATIONS





#### TRAINING FOR TNPSC AND GOVERNMENT EXAMINATIONS







DEPARTMENT OF MATHEMATICS (SF)

VEDIC MATHEMATICS





**TEST OF REASONING** 





#### PHYSICAL AND MENTAL WELLBEING





# DEPARTMENT OF PHYSICS





#### DOMESTIC APPLIANCE SERVICE



### **HOUSE WIRING**



# IMAGE PROCESSING



#### MOBILE PHONE SERVICE



#### **MULTIMEDIA TRAINING**



#### UTILIZATION OF SOLAR ENERGY







#### WIND MILLTECHNOLOGY



# DEPARTMENT OF CHEMISTRY

CHEMICALS OF EVERYDAY USE



#### **CHEMISTRY OF COSMETICS**







## CLINICAL CHEMISTRY



#### **DAIRY CHEMISTRY**





#### **FOOD SCIENCE**





#### **POLYMER CHEMISTRY**





### **RUBBER TECHNOLOGY**





#### DEPARTMENT OF BOTANY

#### FOOD PRESERVATION TECHNOLOGY





#### IN VITRO PROPAGATION





#### **ORGANIC FARMING**





### MUSHROOM CULTURE TECHNOLOGY









FLOWER, FOLIAGE AND DRY STICK ARRAGEMENT









# HORTICULTURE TECHNIQUE



1965



DEPARTMENT OF ZOOLOGY
TECHNIQUES IN BIOLOGY

ESTD





SILK WORM REARING TECHNOLOGY





HOU