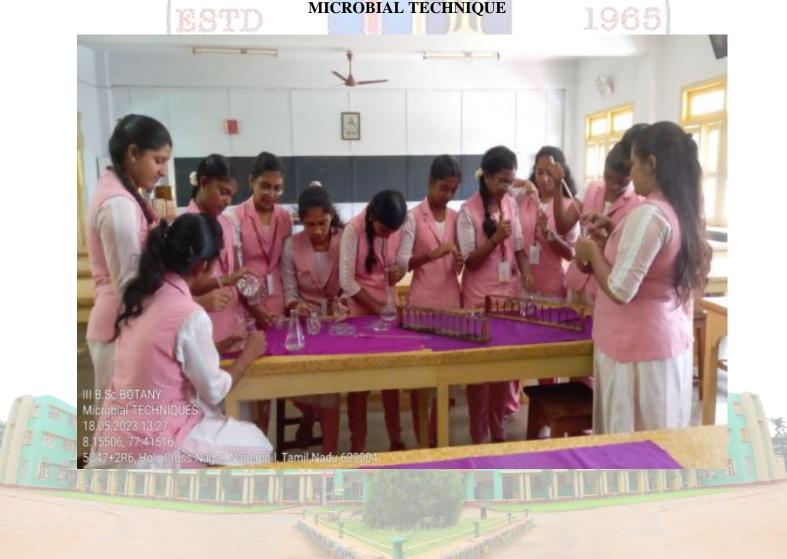

# HORTICULTURE TECHNIQUE

1965

DEPARTMENT OF ZOOLOGY
TECHNIQUES IN BIOLOGY

ESTD

SILK WORM REARING TECHNOLOGY

HOUSEHOLD WASTE MANAGEMENT