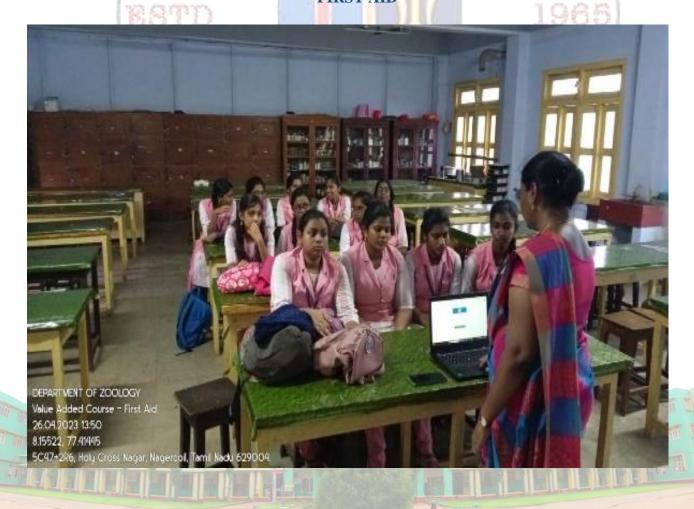

# HORTICULTURE TECHNIQUE

1965

DEPARTMENT OF ZOOLOGY
TECHNIQUES IN BIOLOGY

ESTD

SILK WORM REARING TECHNOLOGY

HOUSEHOLD WASTE MANAGEMENT