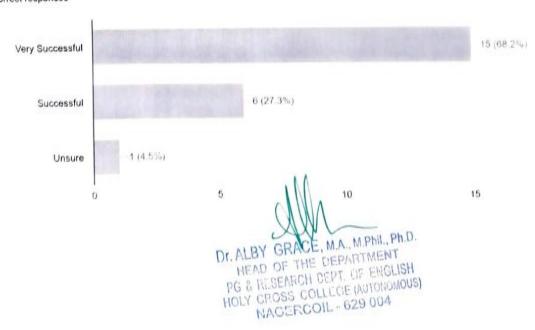

#### VALUE ADDED COURSE - FEEDBACK

#### DEPARTMENT OF MATHEMATICS

Holy Cross College (Autonomous), Nagercoil

Department of Mathematics Feedback on Value Added Course

Title of the Course: Aplitude and Reasoning

Name of the Student:

Class: I B.5c Mathematics

Date (From-To): 24/05/2023 to 29/05/2023.

Please respond below the questions with ( $\sqrt{\ }$ ) to make the course better

| SI.<br>No. | Questions                                                               | Excel<br>lent | Very<br>Good | Good       | Satisf<br>actory | Poor |
|------------|-------------------------------------------------------------------------|---------------|--------------|------------|------------------|------|
| 1.         | Were objectives of the course clear to you?                             | 7/30-45       | 12/52.17     | A/17.3/    | _                | _    |
| 2.         | To what degree did the course content meet your expectations?           | 4<br>H-3%     | 47.8%        | 261.       | 2/8.6%           | _    |
| 3.         | To what level did the course expose you to new knowledge and practices? | 8.6/-         | 13/56.5%     | 8<br>34.71 | -                | -    |
| 4          | To what degree did the course useful to you?                            | 7/30-AI       | 11/47-8      | 3/13:/-    | 2 8.67           | -    |
| 5          | What was the learning experience of you from this course?               | 13/56.5       | 8/34-74      | 2/8.6%     | -                | -    |
| 6          | . How would you rate the course overall?                                | 5/21.76       | 15/65.37     | 3/3%       | _                | -    |