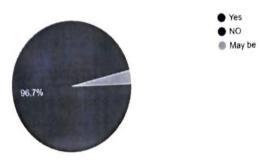

#### VALUE ADDED COURSE - FEEDBACK

#### DEPARTMENT OF MATHEMATICS

Holy Cross College (Autonomous), Nagercoil

Department of Mathematics Feedback on Value Added Course

Title of the Course: Aplitude and Reasoning

Name of the Student:

Class: I B.5c Mathematics