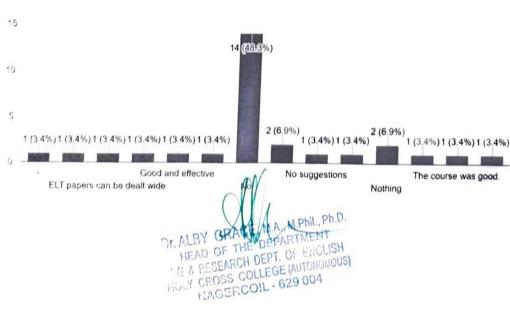

20 In my opinion, the c... Want to more time t... N000 Expecting Many Se... THIS COURSE IS V... No...it's enough M.A., M.Phil., Ph.D. PG & RESENTION DEPT OF ENCLISH HOLY CROSS COLLEGE AUTOLOUS NACERCOIL - 029 004

Course Title: Monetize Your Skills

Course in Charge: Dr. Subha Ganapathy

Class: II MA

How useful was the course in developing your knowledge and skills?

0 / 29 correct responses



#### Did the course meet your expectations?

0 / 29 correct responses



### Monetize Your Skills - II. MA. 2022.2023.

#### Did you find this course engaging and interesting?

0 / 29 correct responses



How successful was the course instructor in managing the time effectively and keeping the course on track?

0 / 29 correct responses



#### Do you have any suggestions to improve your syllabus?



Course Title: Public Relations Course Incharge: Ms. K.B.Steffi

Class: II BA

How useful was the course in developing your knowledge and skill? 22 responses



Did the course meet your expectations? 22 responses



Dr. ALBY GRADE, M.A., M.Phil., Ph.D.
HEAD OF THE DEPARTMENT
PG & RESEARCH DEPT. OF ENGLISH
HOLY CROSS COLLEGE (AUTONOMOUS)
NAGERCOIL - 629 004

Did you find this course engaging and interesting? 22 responses



How successful was the course instructor in managing the time effectively and keeping the course on track?

22 responses



Do you have any suggestions to improve the course? 22 responses

81.8%

Dr. ALBY GRACE, M.A., M.Phil., Ph.D.
HEAD OF THE DEPARTMENT
HEAD OF THE DEPT. OF ENGLISH
PG & RESEARCH DEPT. OF ENGLISH
HOLY CROSS COLLEGE (AUTONOMOUS)
NAGERCOIL - 629 004

Yes