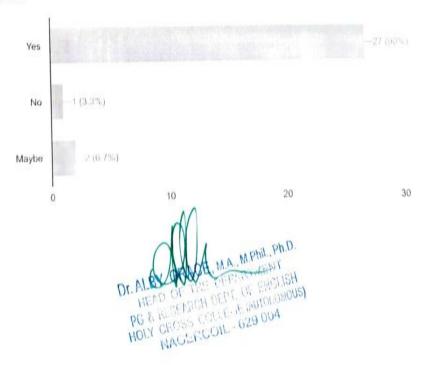

Would you recommend this course to others? Yes / No

Any suggestions/ comments to improve of the course: Nil

A Jany Vini.
Signature of the Participant in charge
Dr. A. Jany Vini

Ospartment of Mathematics Mely Cross College NAGERCOIL