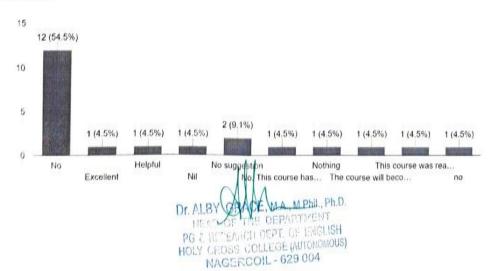

rse on track?

22 responses



Do you have any suggestions to improve the course? 22 responses

81.8%

Dr. ALBY GRACE, M.A., M.Phil., Ph.D.
HEAD OF THE DEPARTMENT
HEAD OF THE DEPT. OF ENGLISH
PG & RESEARCH DEPT. OF ENGLISH
HOLY CROSS COLLEGE (AUTONOMOUS)
NAGERCOIL - 629 004

YesNo

Course Title: Translation Studies

Course in Charge: Dr. Snow J Sharmilla

Class: II BA

How useful was the course in developing your knowledge and skills?

0 / 22 correct responses



Did the course meet your expectations?



### Translation & Ludies - (2022.2023) 9. BA

Did you find this course engaging and interesting? 22 responses



How successful was the course instructor in managing the time effectively and keeping the course on track?

22 responses



Do you have any suggestions to improve your course)



Course Title: Verbal Ability and Aptitude

Course Incharge: Ms. K.B.Steffi

Class: II BA

How successful was the course in developing your knowledge and skills? 23 responses



Did the course meet your expectations?



Did you find this course engaging and interesting? 23 responses



How successful was the course instructor in managing the time effectively and keeping the course on track?

23 responses



Do you have any suggestions to improve the course? 23 responses



Dr. ALBY GRACE, M.A., M.Phil., Ph.D.

HEAD OF THE DEPARTMENT

HOLY CROSS COLLEGE (AUTONOMINAL MANAMENT)

NAGERCOIL - 629 004

NAGERCOIL - 629 004



### **DEPARTMENT OF ENGLISH (S.F)**

|                                             |                        | -                |           | -   | -            | ú    | _