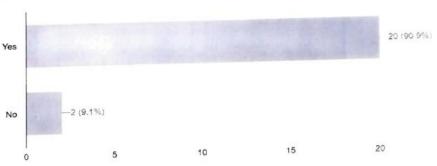

#### VALUE ADDED COURSE - FEEDBACK

#### DEPARTMENT OF MATHEMATICS

Holy Cross College (Autonomous), Nagercoil

Department of Mathematics Feedback on Value Added Course

Title of the Course: Aplitude and Reasoning

Name of the Student:

Class: I B.5c Mathematics

Date (From-To): 24/05/2023 to 29/05/2023.

Please respond below the questions with ( $\sqrt{\ }$ ) to make the course better

| SI.<br>No. | Questions                                                               | Excel<br>lent | Very<br>Good | Good       | Satisf<br>actory | Poor |
|------------|-------------------------------------------------------------------------|---------------|--------------|------------|------------------|------|
| 1.         | Were objectives of the course clear to you?                             | 7/30-45       | 12/52.17     | A/17.3/    | _                | _    |
| 2.         | To what degree did the course content meet your expectations?           | 4<br>H-3%     | 47.8%        | 261.       | 2/8.6%           | _    |
| 3.         | To what level did the course expose you to new knowledge and practices? | 8.6/-         | 13/56.5%     | 8<br>34.71 | -                | -    |
| 4          | To what degree did the course useful to you?                            | 7/30-AI       | 11/47-8      | 3/13:/-    | 2 8.67           | -    |
| 5          | What was the learning experience of you from this course?               | 13/56.5       | 8/34-74      | 2/8.6%     | -                | -    |
| 6          | . How would you rate the course overall?                                | 5/21.76       | 15/65.37     | 3/3%       | _                | -    |