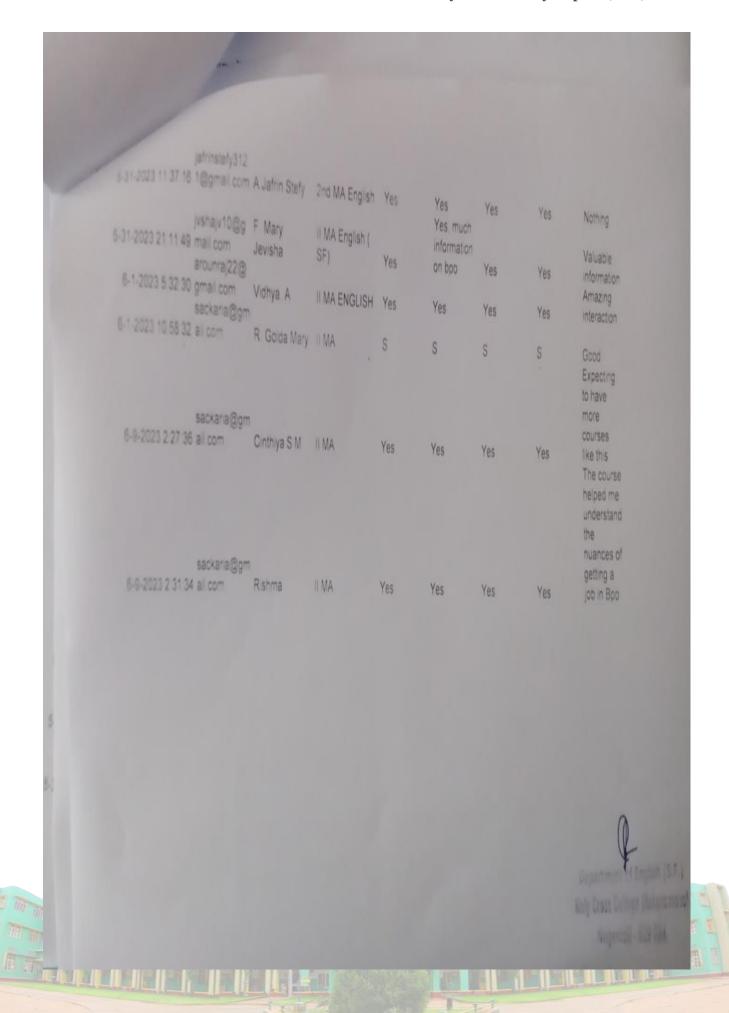

| ne oful            | Yes                                     | s had not all |



|   | 6-9-2023 16 24 4         | ajayfdo19/<br>@gmail.co       |                             | BA English<br>(sf) | h Strongly<br>Agree | Strongly<br>Agree |                |                   | Yes | Strongly<br>Agree | lt's easy                                         |
|---|--------------------------|-------------------------------|-----------------------------|--------------------|---------------------|-------------------|----------------|-------------------|-----|-------------------|---------------------------------------------------|
|   | 6-9-2023 15 32 2         | sweetnesy<br>ee@gmail<br>8 om | v<br>c S Arokiya<br>sweetne | ВА                 | Strongly<br>Agree   | Strongly<br>Agree | Strongly Agree | Strongly<br>Agree | Yes | Strongly<br>Agree | way to speak one person to anot