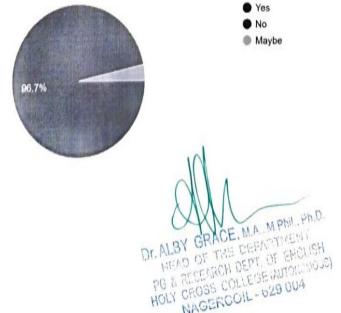

#### VALUE ADDED COURSE - FEEDBACK

#### DEPARTMENT OF MATHEMATICS

Holy Cross College (Autonomous), Nagercoil

Department of Mathematics Feedback on Value Added Course

Title of the Course: Aplitude and Reasoning

Name of the Student:

Class: I B.5c Mathematics