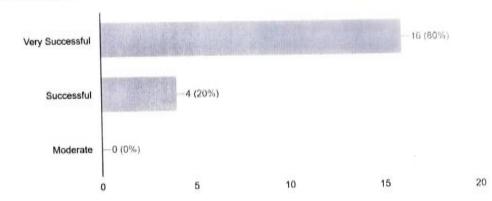

#### VALUE ADDED COURSE - FEEDBACK

#### DEPARTMENT OF MATHEMATICS

Holy Cross College (Autonomous), Nagercoil

Department of Mathematics Feedback on Value Added Course

Title of the Course: Aplitude and Reasoning

Name of the Student:

Class: I B.5c Mathematics

Date (From-To): 24/05/2023 to 29/05/2023.

Please respond below the questions with ( $\sqrt{\ }$ ) to make the course better

| SI.<br>No. | Questions                                                               | Excel<br>lent | Very<br>Good | Good       | Satisf<br>actory | Poor |
|------------|-------------------------------------------------------------------------|---------------|--------------|------------|------------------|------|
| 1.         | Were objectives of the course clear to you?                             | 7/30-45       | 12/52.17     | A/17.3/    | _                | _    |
| 2.         | To what degree did the course content meet your expectations?           | 4<br>H-3%     | 47.8%        | 261.       | 2/8.6%           | _    |
| 3.         | To what level did the course expose you to new knowledge and practices? | 8.6/-         | 13/56.5%     | 8<br>34.71 | -                | -    |
| 4          | To what degree did the course useful to you?                            | 7/30-AI       | 11/47-8      | 3/13:/-    | 2 8.67           | -    |
| 5          | What was the learning experience of you from this course?               | 13/56.5       | 8/34-74      | 2/8.6%     | -                | -    |
| 6          | . How would you rate the course overall?                                | 5/21.76       | 15/65.37     | 3/3%       | _                | -    |