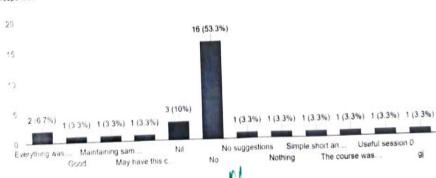

#### VALUE ADDED COURSE - FEEDBACK

#### DEPARTMENT OF MATHEMATICS

Holy Cross College (Autonomous), Nagercoil

Department of Mathematics Feedback on Value Added Course

Title of the Course: Aplitude and Reasoning

Name of the Student:

Class: I B.5c Mathematics