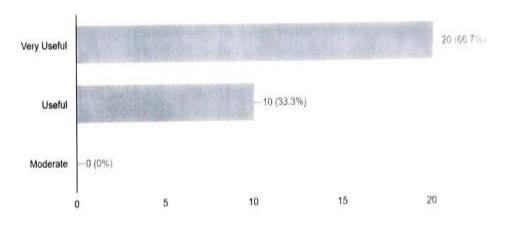

#### VALUE ADDED COURSE - FEEDBACK

#### DEPARTMENT OF MATHEMATICS

Holy Cross College (Autonomous), Nagercoil

Department of Mathematics Feedback on Value Added Course

Title of the Course: Aplitude and Reasoning

Name of the Student:

Class: I B.5c Mathematics