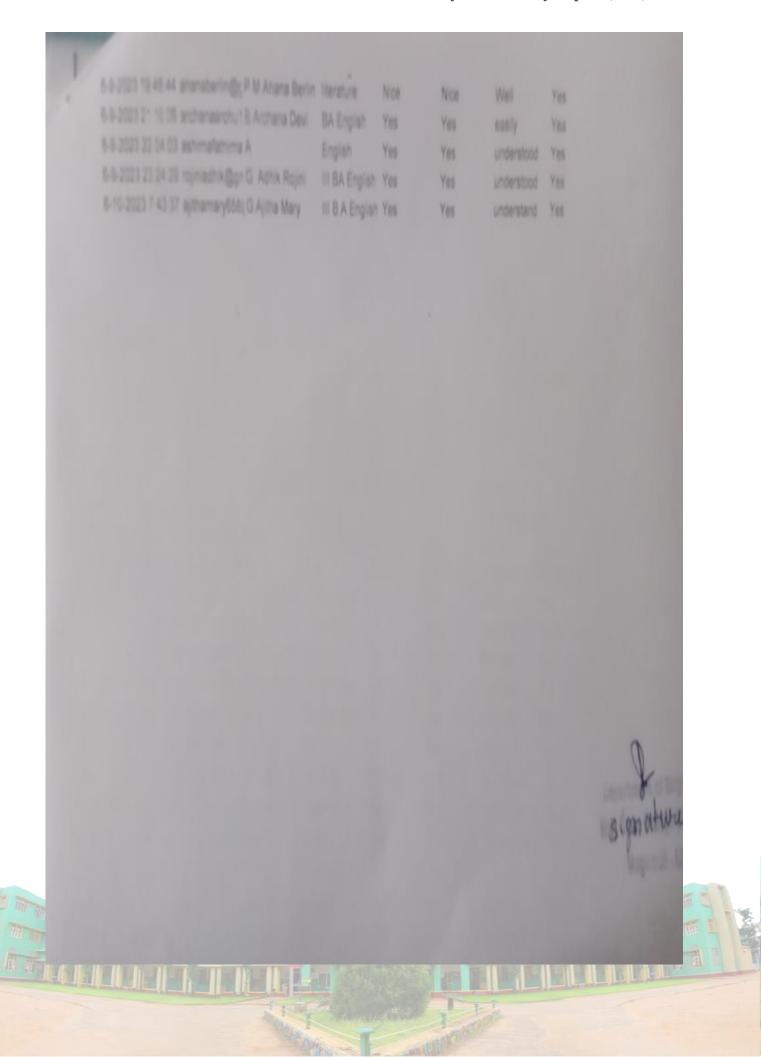

|                         |                 |             | L                               |
| 6-5-2023 15 53 24 ng |                             |                  |                                          | Yes                 | Very good               | Yes             | Noo         |                                 |
|                      | ariaenit777@                | ACOUNT O         | -1191101101                              | 100                 | very good               | 100             | 1100        | department of E                 |
| 6-5-2023 15 55 41 gr | -                           | A Maria Enit     | 3 BA English                             | V                   | Good                    | Yes             |             | Moly Cross College<br>Magazzall |



### NAAC V Cycle Self Study Report (SSR)

| ./ | Public Speakin   | g and Presentation Skill             |