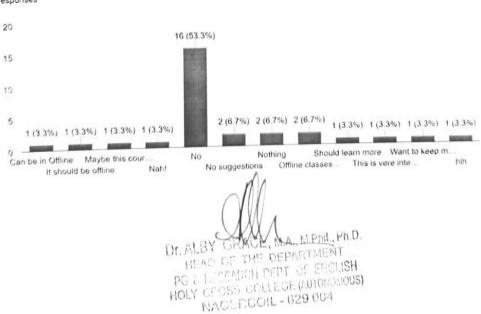

Would you recommend this course to others? Yes/No

Any suggestions/ comments to improve of the course:

The course is useful for competitive examination.

It helps to improve the reasoning skill,

Head of the Department Signature of Staff Inch.