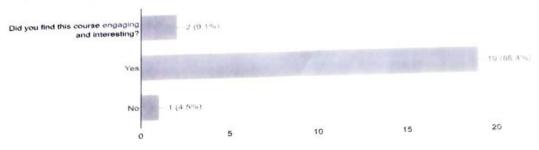

#### VALUE ADDED COURSE - FEEDBACK

#### DEPARTMENT OF MATHEMATICS

Holy Cross College (Autonomous), Nagercoil

Department of Mathematics Feedback on Value Added Course

Title of the Course: Aplitude and Reasoning

Name of the Student:

Class: I B.5c Mathematics

Date (From-To): 24/05/2023 to 29/05/2023.

Please respond below the questions with ( $\sqrt{\ }$ ) to make the course better

| SI.<br>No. | Questions                                                               | Excel<br>lent | Very<br>Good | Good       | Satisf<br>actory | Poor |
|------------|-------------------------------------------------------------------------|---------------|--------------|------------|------------------|------|
| 1.         | Were objectives of the course clear to you?                             | 7/30-45       | 12/52.17     | A/17.3/    | _                | _    |
| 2.         | To what degree did the course content meet your expectations?           | 4<br>H-3%     | 47.8%        | 261.       | 2/8.6%           | _    |
| 3.         | To what level did the course expose you to new knowledge and practices? | 8.6/-         | 13/56.5%     | 8<br>34.71 | -                | -    |
| 4          | To what degree did the course useful to you?                            | 7/30-AI       | 11/47-8      | 3/13:/-    | 2 8.67           | -    |
| 5          | What was the learning experience of you from this course?               | 13/56.5       | 8/34-74      | 2/8.6%     | -                | -    |
| 6          | . How would you rate the course overall?                                | 5/21.76       | 15/65.37     | 3/3%       | _                | -    |