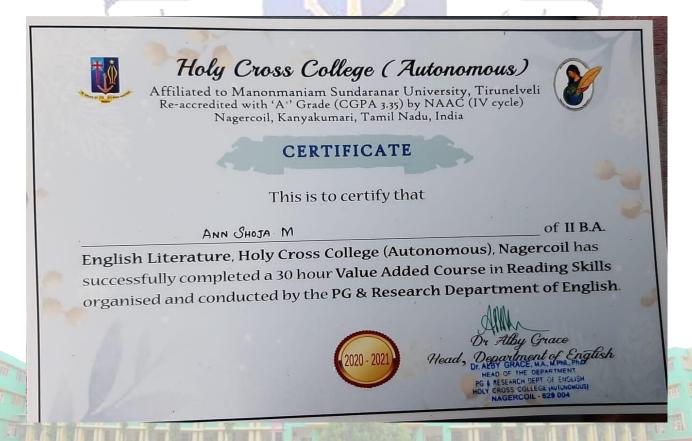

Anne Perpet Sophy Course in Charge Course Co-ordinator Principal

#### **FIRST AID**



### DEPARTMENT OF COMPUTER SCIENCE

DCA

### INFINISOL TECHNOLOGY

Branch Office : AK Apartments, Flat No A18,14th B Cross, Egipura, Bangalore-560045.

#### Constituent Unit of Holy Cross College, Nagercoil

The Coverning Bady of Holy Cross College the department of computer education on the recommendation of the

faculty of Infinisol Technology is pleased to confer upon

**BRIYOLA ROSARY. B** 

the DCA - Photoshop

the candiate having suessfully completed all the requirements of the programme of Studies.





Mr.**Praveen**CEO Infinisol Technology
Date of Publication

Sr.**Jothi** Department of Computer Science Nagercoil

#### **DEPARTMENT OF ENGLISH**

#### **SOFT SKILLS**



#### **READING SKILLS**



### **DEPARTMENT OF ENGLISH (SF)**

#### READING SKILLS



### **DEPARTMENT OF HISTORY**

TRAVEL AND TOURISM AND MANAGEMENT



# DEPARTMENT OF HISTORY HOLY CROSS COLLEGE (AUTONOMOUS)

Affiliated to Manonmanlam Sundaranar University Accredited with 14x7 Grade (GGPA-3,35) by NAAC (IV Cycle) Nagercoll – 929004, Tamil Nadu, India



1<sup>st</sup> Floor, Pillars Gate, Opp. Anna Stadium, Nagercoil. Mobile: 93444 40406

|                       |                                  | CERTIFICATI                                                                                               | Œ                        |
|-----------------------|----------------------------------|-----------------------------------------------------------------------------------------------------------|----------------