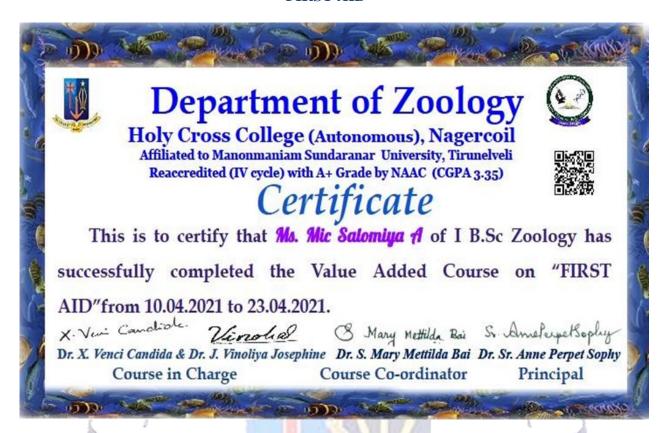

cessfully completed the value added course on "HYDROPONICS" during the year 2020 - 2021

**Course Coordinator** Dr. A. Anami Augustus Arul Head of the Department

Dr.Sr. S.Sahayaselvi

### DEPARTMENT OF ZOOLOGY

HOUSEHOLD WASTE MANAGEMENT



# Department of Zoology



Holy Cross College (Autonomous), Nagercoil Affiliated to Manonmaniam Sundaranar University, Tirunelveli Reaccredited (IV cycle) with A+ Grade by NAAC (CGPA 3.35)



Certificate

This is to certify that **Agnel 1** of II B.Sc. Zoology has successfully completed the Value Added Course on "Household Waste Management" from 10.04.2021 to 23.04.2021.









Dr. P.T. Arokya Gtory & Dr. C. Josephine Priyatharshini Dr. S. Mary Mettilda Bai Dr. Sr. Anne Perpet Sophy Course in Charge Course Co-ordinator Principal

#### **FIRST AID**



### DEPARTMENT OF COMPUTER SCIENCE

DCA

### INFINISOL TECHNOLOGY

Branch Office : AK Apartments, Flat No A18,14th B Cross, Egipura, Bangalore-560045.

#### Constituent Unit of Holy Cross College, Nagercoil

The Coverning Bady of Holy Cross College the department of computer education on the recommendation of the

faculty of Infinisol Technology is pleased to confer upon

**BRIYOLA ROSARY. B** 

the DCA - Photoshop

the candiate having suessfully completed all the requirements of the programme of Studies.





Mr.**Praveen**CEO Infinisol Technology
Date of Publication

Sr.**Jothi** Department of Computer Science Nagercoil

#### **DEPARTMENT OF ENGLISH**

#### **SOFT SKILLS**



#### **READING SKILLS**



### **DEPARTMENT OF ENGLISH (SF)**

#### READING SKILLS



### **DEPARTMENT OF HISTO