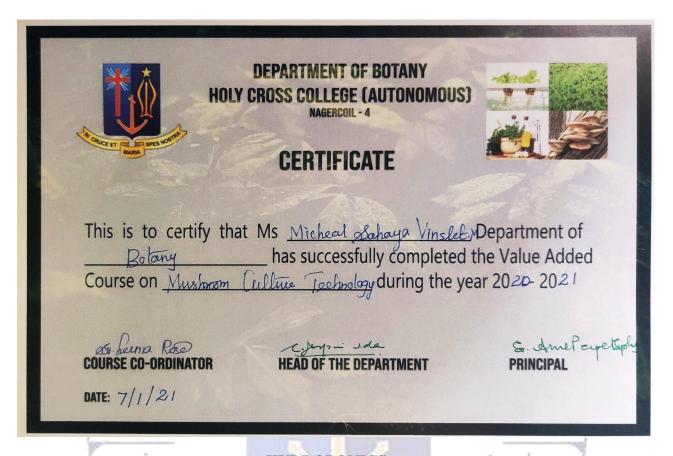

|            |                                                                                                                                          |                                                      |

### **FOOD SCIENCE**



This is to certify that Ms. E. Suji. of

II. B. Sc. Chettlicker. has successfully completed the Value Added Course on Food Science.

organized by the Department of Chemistry, Holy Cross College (Autonomous),

Nagercoil, during the academic year 2020-2021.

Certificate

Course Co-ordinator

Head of the Department

S. demeterpetyphy Principal

### **DEPARTMENT OF BOTANY**

#### MUSHROOM CULTURE TECHNOLOGY



### **HYDROPONICS**



### Holy Cross College (Autonomous), Nagercoil -4.



Affiliated to Manonmaniam Sundaranar University , Tirunelveli Accredited with A+Grade (CGPA 3.35 - IV Cycle) by NAAC



This is to certify X. Abisha, II B.Sc., of Botany successfully completed the value added course on "HYDROPONICS" during the year 2020 - 2021

Course Coordinator
Dr. A. Anami Augustus Arul

Head of the Department

Dr.Sr. S.Sahayaselvi



### Holy Cross College (Autonomous), Nagercoil -4.





Affiliated to Manonmaniam Sundaranar University, Tirunelveli Accredited with A+Grade (CGPA 3.35 - IV Cycle) by NAAC

### Department of Botany

This is to certify G. Anusha, II B.Sc., of Botany successfully completed the value added course on "HYDROPONICS" during the year 2020 - 2021

**Course Coordinator**