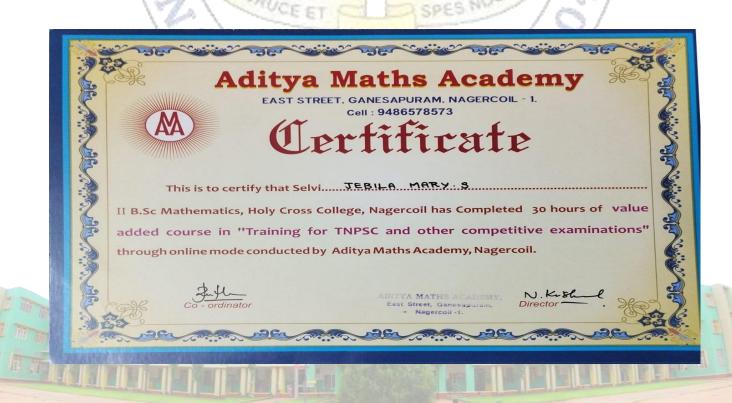

## Holy Cross College (Autonomous)

Nagercoil-629004

Affiliated to Manonmaniam Sundaranar University, Tirunelveli
Nationally Accredited with A+ Grade (CGPA 3.35) by NAAC IV Cycle
An ISO 9001:2015 Certified Institution

SSR 2019-2020 to 2023-2024

### VALUE ADDED COURSES - CERTIFICATES

#### DEPARTMENT OF MATHEMATICS

### QUICK ARITHMETIC FOR COMPETITIVE EXAMS



### TRAINING FOR TNPSC AND OTHER GOVERNMENT EXAMINATIONS



### **DEPARTMENT OF MATHS S.F**

### QUICK ARITHMETIC FOR COMPETITIVE EXAMS





Director ECC Academy

TOUT TAGO





Director ECC Academy

### **DEPARTMENT OF CHEMISTRY**

#### **COMMUNICATIVE ENGLISH**

| The same and the s | Accredited | OSS COLLEGE (Autonom to Manonmaniam Sundaranar University with 'A+' Grade(CGPA 3.35) by NAAC - 4* ogercoil - 629 004, Tamil Nadu, India. |                                                      |
|--------------------------------------------------------------------------------------------------------------------------------------------------------------------------------------------------------------------------------------------------------------------------------------------------------------------------------------------------------------------------