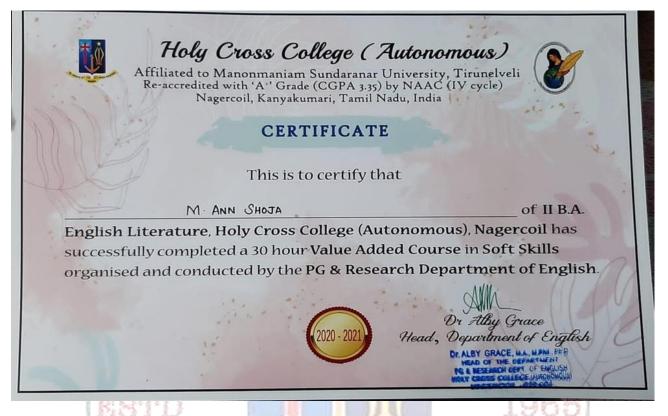

Mary Mettilda Bai Dr. Sr. Anne Perpet Sophy Course in Charge Course Co-ordinator Principal

#### **FIRST AID**



### DEPARTMENT OF COMPUTER SCIENCE

DCA

### INFINISOL TECHNOLOGY

Branch Office : AK Apartments, Flat No A18,14th B Cross, Egipura, Bangalore-560045.

#### Constituent Unit of Holy Cross College, Nagercoil

The Coverning Bady of Holy Cross College the department of computer education on the recommendation of the

faculty of Infinisol Technology is pleased to confer upon

**BRIYOLA ROSARY. B** 

the DCA - Photoshop

the candiate having suessfully completed all the requirements of the programme of Studies.





Mr.**Praveen**CEO Infinisol Technology
Date of Publication

Sr.**Jothi** Department of Computer Science Nagercoil

#### **DEPARTMENT OF ENGLISH**

#### **SOFT SKILLS**



#### **READING SKILLS**



### **DEPARTMENT OF ENGLISH (SF)**

#### READING SKILLS



### **DEPARTMENT OF HISTORY**

TRAVEL AND TOURISM AND MANAGEMENT



# DEPARTMENT OF HISTORY HOLY CROSS COLLEGE (AUTONOMOUS)

Affiliated to Manonmanlam Sundaranar University Accredited with 14x7 Grade (GGPA-3,35) by NAAC (IV Cycle) Nagercoll – 929004, Tamil Nadu, India



1<sup>st</sup> Floor, Pillars Gate, Opp. Anna Stadium, Nagercoil. Mobile: 93444 40406

|                       |                                  | CERTIFICATI                                                                                               | Œ                        |
|-----------------------|----------------------------------|-------------------------------------------------------------------------------------------------