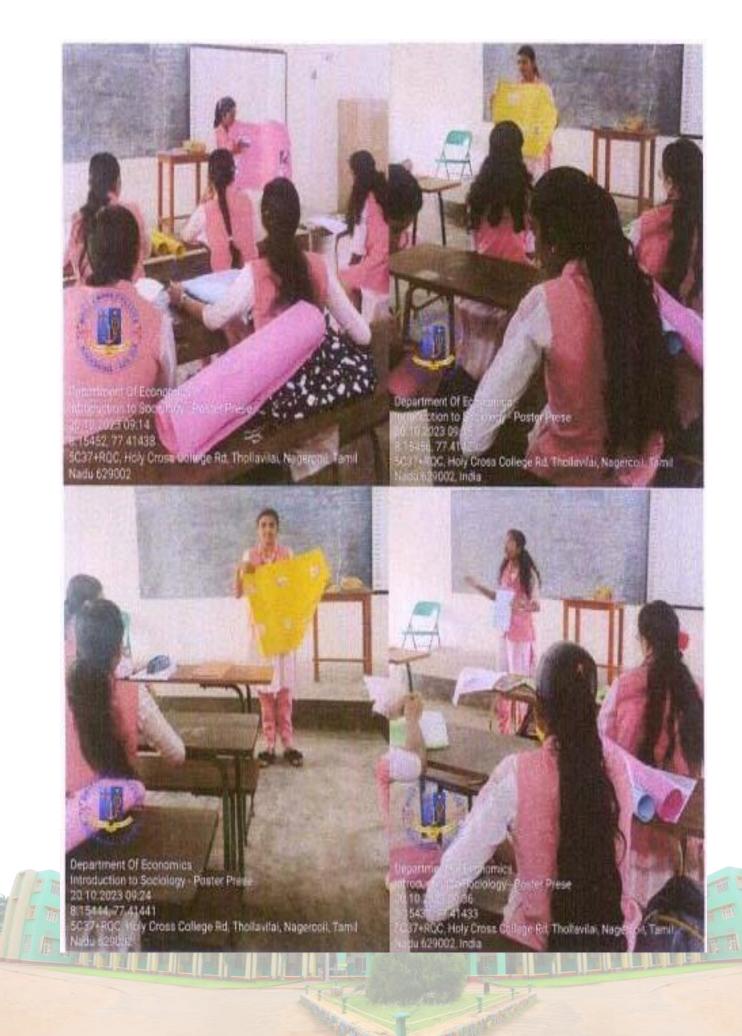

Autonomous) Nagercoil - 629 004

| Course Title | : | Introduction to Sociology |
|--------------|---|---------------------------|
| Coures Code  | : | FU231EC1                  |
| Activity     | : | Poster Presentation       |

# Holy Cross College (Autonomous)

Affiliated to Manonmaniam Sundaranar University Accredited with A+ Grade (CGPA- 3.35) by NAAC (IV Cycle). An ISO 9001: 2015 certified institution Nagercail -629004, Tamil Nadu

PG & Research Department of Economics

# INTRODUCTION TO SOCIOLOGY

# **Poster Presentation**

# On

- Origin of Sociology
- Founding Fathers
- Basic Concepts
- Agencies of Socialization
- Types of Groups
- Factors of Social Change

Date : 20-10-2023 Time : 9.30 AM Venue: 1 BA Economics

**Course Coordinator** Dr. S. Vimal Dolli Assistant Professor









### Feedback

Did the topic capture your interest and hold your attention?



Did the information on the posters effectively convey the key points of the topic?



Did the visuals, graphs, images, and overall design in supporting the content and making it engaging?



# Report

On the 6<sup>th</sup> of September 2023, I BA Economic students were submitted the album for "Culture and Civilization". The album making provided as an enriching learning experience for both the participating students and the visitors. It provided a platform for students to showcase their in-depth understanding of culture and civilization through creative and insightful exhibits. The album making effectively conveyed the evolution of culture and civilization, making it more accessible and engaging for all. The st