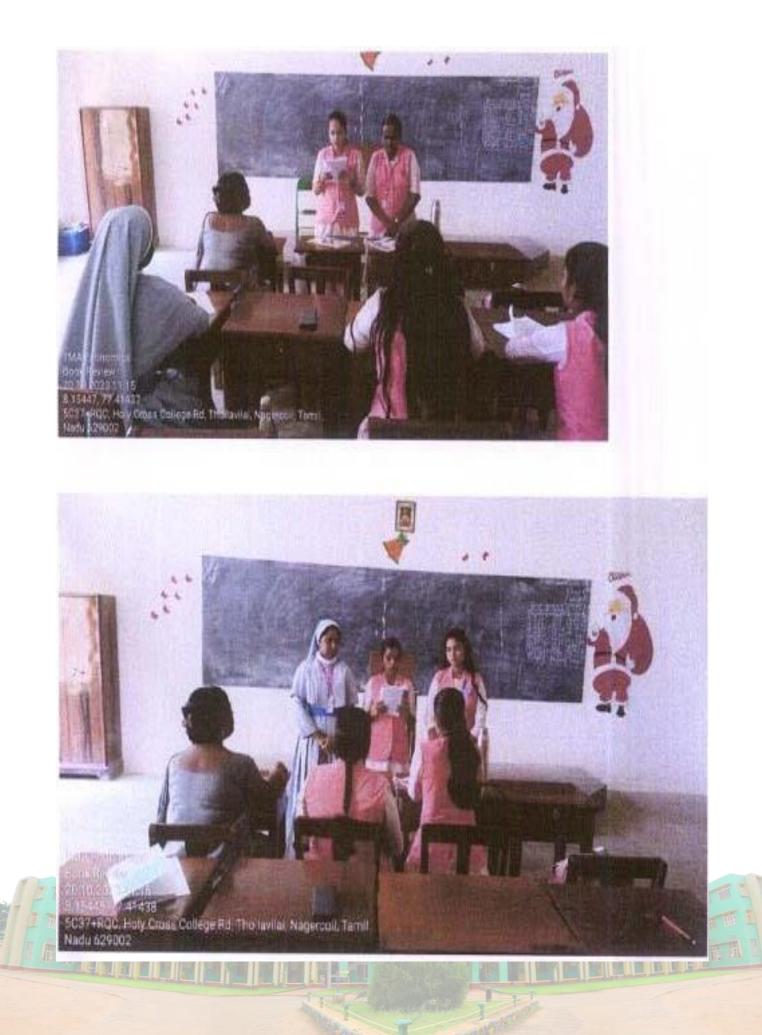

#### Department of Mathematics Holy Cross College (Autonomous), Nagercoil Report

Event: Poster Presentation (Student Centric Method-Participatory Learning) Course: Field Theory and Lattices

Topic: Applications of Field Theory in Artificial Intelligence that enhance

Employability

Date: 11-09-2023

Time: 9.00 a.m

Venue: Classroom

Participants: II M.Sc Mathematics Students

The poster presentation session on "Applications of Field Theory in Artificial Intelligence that Enhance Employability" aimed to explore the intersection of field theory and artificial intelligence. The objective was to demonstrate how the integration of these disciplines not only advances technology but also enhances the employability of individuals in the rapidly evolving job market.

The session began with an introduction to the core concepts of field theory and artificial intelligence. Students were briefed on the historical context and the contemporary relevance of these subjects in the field of mathematics and technology.

II M.Sc Mathematics students prepared and presented posters showcasing various applications of field theory in artificial intelligence. Each presentation highlighted specific areas such as machine learning, data analytics, natural language processing, and human-AI collaboration. The students explained the theoretical foundations and real-world implications of their chosen topics.

Following each presentation, an interactive question-and-answer session allowed students to engage with the presenters. This participatory approach facilitated a deeper understanding of the topics and encouraged thoughtful discussions among the participants.