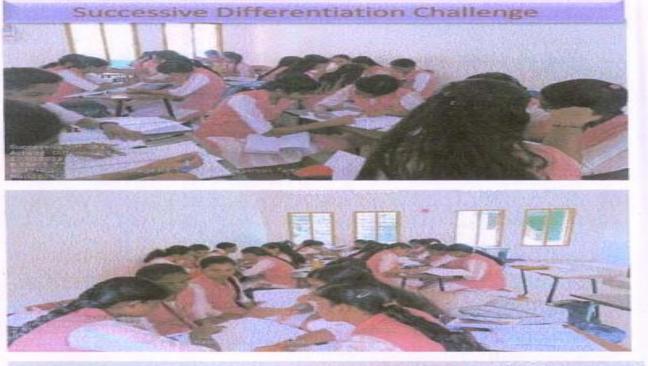

# Department of Mathematics Successive Differentiation Challenge

Date: 27-10-2023 Time: 9.00am to 10.00am Venue: Room No - 73

Course Code: MU231CC2 Class: I B.Sc Mathematics

Name of the Course: Differential Calculus Course Instructor: Dr. V. Sujin Flower

We're excited to invite you to an interactive and engaging classroom activity that will expand your understanding of Differential Calculus: "Successive Differentiation Challenge".

#### **Department of Mathematics**

| Activity             | : Successive Differentiation Challenge |
|----------------------|----------------------------------------|
| Course & Course Code | : Differential Calculus & MU231CC2     |
| Date                 | : 27-10-2023                           |
| Time                 | : 9.00am to 10.00am                    |
| Participants         | : I B.Sc. Mathematics                  |
|                      |                                        |