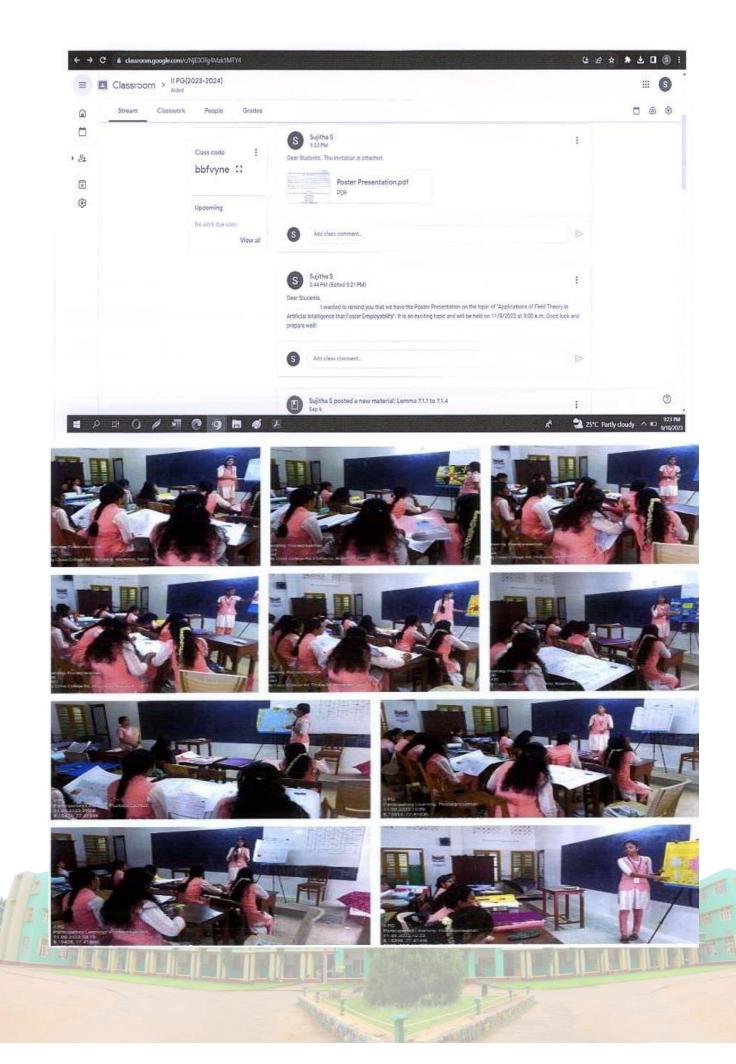

#### Subject: Call for Student Poster Presentations from the course Field Theory and Lattices(PM2031)

Dear Students,

I am inviting you to participate in a student poster presentation event focused on the intriguing topic of "Applications of Field Theory in Artificial Intelligence that Enhance Employability." This is a fantastic opportunity for you to showcase your research, insights, and creativity while exploring the impact of field theory in the realm of artificial intelligence and its role in enhancing employability.

### Topic: Applications of Field Theory in Artificial Intelligence that enhance Employability Date: 11-09-2023 Time: 9.00 a.m

#### Venue: Classroom Participants: II PG Mathematics

#### Department of Mathematics Holy Cross College (Autonomous), Nagercoil

Event: Poster Presentation (Student Centric Method-Participatory Learning) Course: Field Theory and Lattices

Topic: Applications of Field Theory in Artificial Intelligence that enhance Employability

Employability

Date: 11-09-2023

Time: 9.00 a.m

Venue: Classroom

Participants: II M.Sc Mathematics Students

The poster presentation session on "Applications of Field Theory in Artificial Intelligence that Enhance Employability" aimed to explore the intersection of field theory and artificial intelligence. The objective was to demonstrate how the integration of these disciplines not only advances technology but also enhances the employability of individuals in the rapidly evolving job market.

II M.Sc Mathematics students prepared and presented posters showcasing various applications of field theory in artificial intelligence. Each presentation highlighted specific areas such as machine learning, data analytics, natural language processing, and human-AI collaboration. The students explained the theoretical foundations and real-world implications of their chosen topics.